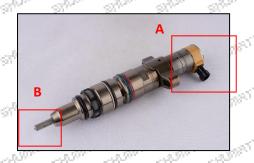

#### 2.1. 267-9722 Injector Part Number Location

1) E.g.: The injector part number see as follows

|       | No.     | Name                                       |
|-------|---------|--------------------------------------------|
| (iii) | A       | brand, logo, part number,<br>series number |
| ø     | of Bill | nozzle part number                         |