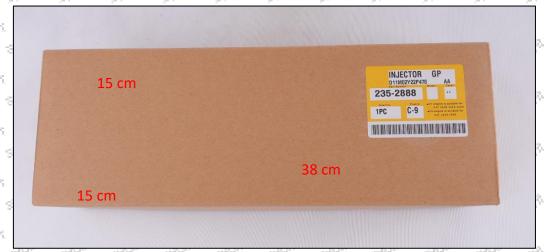

Package Size: 38cm\* 15cm \*15cm = 8550cm<sup>3</sup> Injector Type: Diesel Common Rail Injector

MOQ: 4 Pieces

# (2) Injector Box Size

| No. | Name         | Injector Package Size (cm)                |    |     |
|-----|--------------|-------------------------------------------|----|-----|
| 1   | Injector Box | 38cm* 15 cm *15 cm = 8550 cm <sup>3</sup> | 17 | .35 |