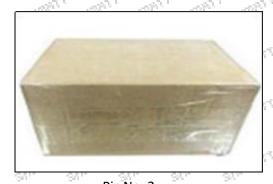

#### 3.7. 267-9722 Injector Packing

**Domestic express packaging:** Usually wrapped in waterproof scotch tape, such as picture No.2.

International express packaging: Wrapped with waterproof yellow tape After wrapping the black protective film, such as picture No. 3.

 $oldsymbol{\mathbb{A}}$  Minors are prohibited from using transparent tape, yellow tape, black wrapping protective film, and white wrapping protective film to avoid personal injury.

Pic No. 2 Domestic express packaging: Wrapped by Transparent tape