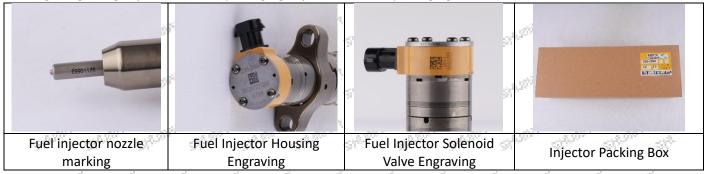

#### 2.1. 267-9722 Injector Part Number Location

1) E.g.: The injector part number see as follows

|       | No.     | Name                                       |
|-------|---------|--------------------------------------------|
| (iii) | A       | brand, logo, part number,<br>series number |
| ø     | of Bill | nozzle part number                         |