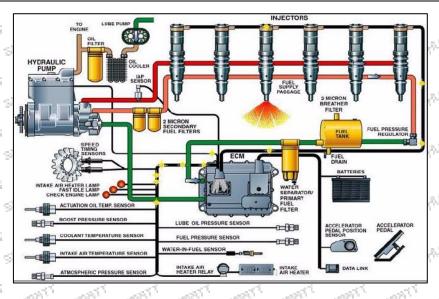

#### 2.2. 326-4700 Injector Application Scenarios

Suitable Car Model: Caterpillar C7 Engines

Mob/Whatsapp: +86 13410541523 Tel: +8675523215133

Email: ruby@shumatt.com

© 2023 Shenzhen Shumatt Technology Co., Ltd

Image 1