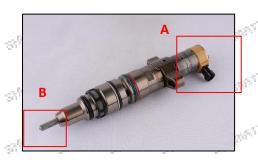

#### 2.1. 293-4072 Injector Part Number Location

1) E.g.: The injector part number see as follows

| No. | Name | P |
|-----|------|---|
|-----|------|---|

Mob/Whatsapp: +86 13410541523 Tel: +8675523215133

Email:ruby@shumatt.com

© 2023 Shenzhen Shumatt Technology Co., Ltd

5 / 14

There There is the

| or Ari | brand, logo, part number,<br>series number |
|--------|--------------------------------------------|
| В      | nozzle part number                         |