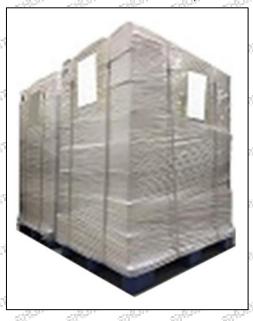

Proc Pro

Pallet Shipping: Use fumigation free and recycling trays that meet export requirements, and use white wrapping protective film to wrap and bind with cable ties for the outside, such as picture No. 4, also, the products can be packaged according to customers' requirements.

Pic No. 2

Domestic express packaging:
Wrapped by Transparent tape

Pic No. 3
International express packaging:
Wrapped with yellow tape after wrapping
black protective film

Pic No. 4

Pallet Shipping: Use pallet that meet export requirements, and use white wrapping protective film to wrap and bind with cable ties