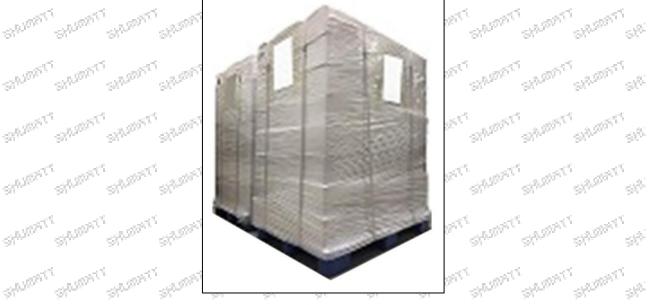

The The The The

100

at Co

 $\phi^{(i)}$ 

**Pallet Shipping:** Use fumigation free and recycling trays that meet export requirements, and use white wrapping protective film to wrap and bind with cable ties for the outside, such as picture No. 4,also, the products can be packaged according to customers' requirements.