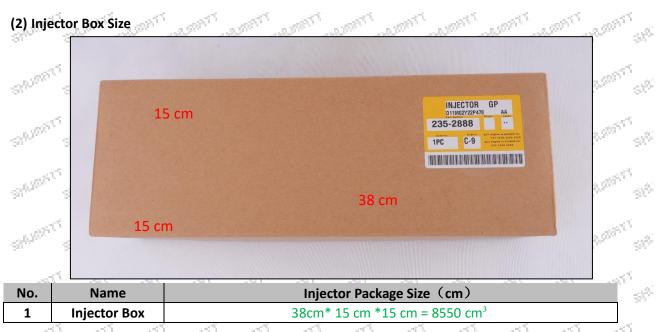

**Package Size:** 38cm\* 15cm \*15cm = 8550cm<sup>3</sup>

Injector Type: Diesel Common Rail Injector