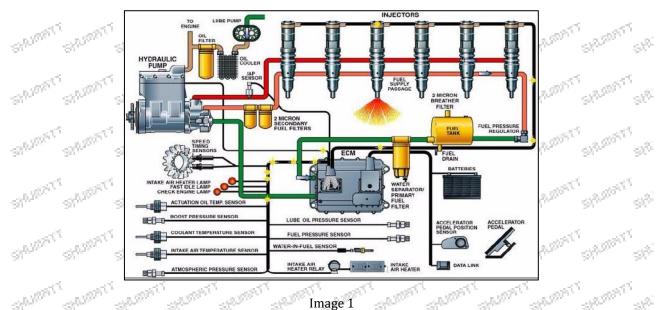

#### 2.1. 293-4074 Injector Part Number Location

1) E.g.: The injector part number see as follows

| .301.            | 20. 20.                                    | Δ       |              | No.             | Name                                       |
|------------------|--------------------------------------------|---------|--------------|-----------------|--------------------------------------------|
| -sr <sup>0</sup> |                                            |         | SPATE STREET | Star A Star     | brand, logo, part number,<br>series number |
| s.P              | B                                          |         | NINT SPEIN   | ST STATE        | nozzle part number                         |
| -Sta             | 10 - 12 - 12 - 17 - 17 - 17 - 17 - 17 - 17 | Star St | NALL SPECIE  | TT SPARATT SPAR | ALL STATUTLE STATUTE STATUTE STATUTE       |