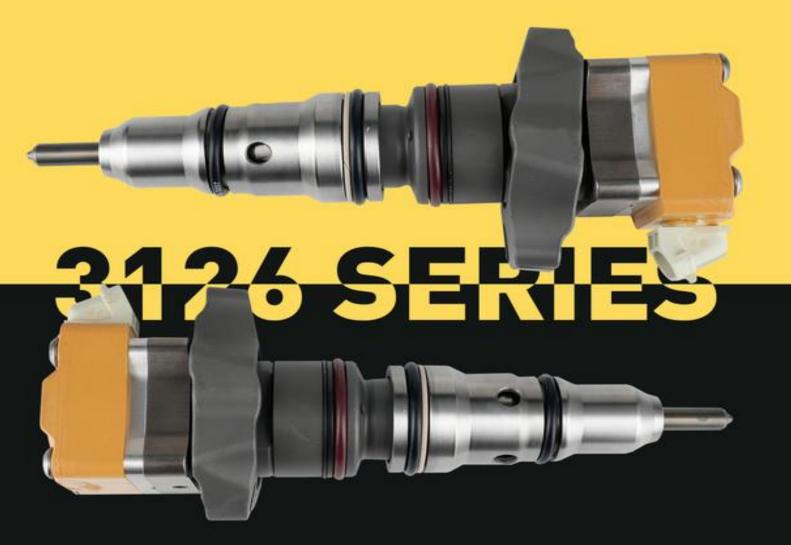

#### 1. 293-4074 Injector Introduction

| 1.1.293-4074 Injector Basic Information                            |     |
|--------------------------------------------------------------------|-----|
| Title China made new injector 293-4074 fuel injector for C9 Engine |     |
| SKU 1 Z1BK1002934074                                               | 100 |

#### 1.3. 293-4074 Injector Part Number Common Writing

293-4074, 293 4074, 2934074 1.4. 293-4074 Injector Parameter

Adaptation System: HEUI System Injector Series: C9 Series

Injector Type: Electromagnetic Injector Vehicle Configuration Information: C9 Engines