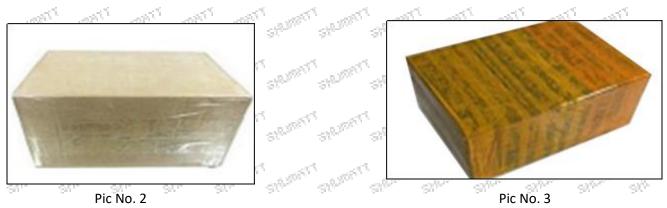

#### 3.7. 293-4074 Injector Packing

**Domestic express packaging:** Usually wrapped in waterproof scotch tape, such as picture No.2. **International express packaging:** Wrapped with waterproof yellow tape After wrapping the black protective film, such as picture No. 3.