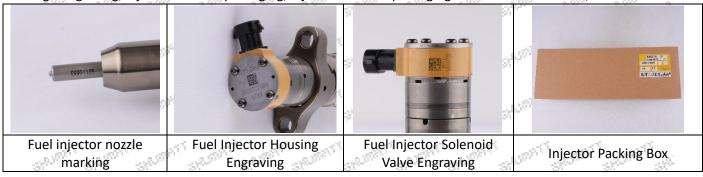

#### (1) Injector Spare Parts List

| No.           | 1                                  | 2                                                                                          | 3                                                    |
|---------------|------------------------------------|--------------------------------------------------------------------------------------------|------------------------------------------------------|
| Image         |                                    |                                                                                            | VCI.                                                 |
| Name          | Fuel Injector                      | O-Ring                                                                                     | Nozzle Protective Cover Cap                          |
| Description   | Fuel injector part number 328-2573 | Ensure to meet the standard of the sealing performance between the injector and the engine | Protect nozzle holes from being polluted and blocked |
| No.           | 4                                  | 5                                                                                          | 6                                                    |
| Image         |                                    | ST ST ST                                                                                   | Wagen O N. S.                                        |
| ations of the | AL THE SALE SALE SALE SALE         | Marin Company                                                                              | ALTER STATE                                          |
| Name          | VCI Anti-rust Bag                  | Injector Packing Box                                                                       | Nozzle Gasket                                        |