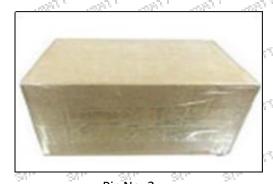

## 3.7. 328-2573 Injector Packing

**Domestic express packaging:** Usually wrapped in waterproof scotch tape, such as picture No.2.

International express packaging: Wrapped with waterproof yellow tape After wrapping the black protective film, such as picture No. 3.

 $oldsymbol{\mathbb{A}}$  Minors are prohibited from using transparent tape, yellow tape, black wrapping protective film, and white wrapping protective film to avoid personal injury.

Pic No. 2 Domestic express packaging: Wrapped by Transparent tape