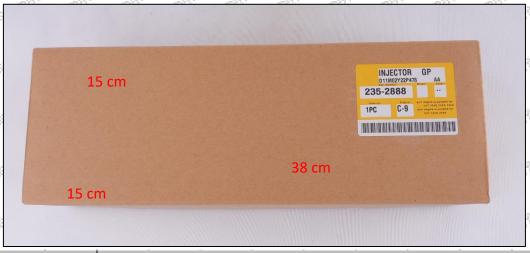

#### 1.5. 328-2573 Injector Specifications and Dimensions

Injector Size: 35cm\* 14cm \*14cm =6860cm3 (L\*W\*H=V)

Injector Net Weight: 1.9kg
Injector Gross Weight: 2kg

Injector Quality: China Made New

Package Size: 38cm\* 15cm \*15cm = 8550cm<sup>3</sup>
Injector Type: Diesel Common Rail Injector

#### (2) Injector Box Size

| No. | Name         | Injector Package Size (cm) |                                           |     |      |  |
|-----|--------------|----------------------------|-------------------------------------------|-----|------|--|
| 1   | Injector Box | \$77 \$77                  | 38cm* 15 cm *15 cm = 8550 cm <sup>3</sup> | 257 | \$50 |  |