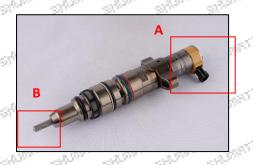

#### 2.1. 328-2573 Injector Part Number Location

1) E.g.: The injector part number see as follows

|     | No.   | Name                                       |
|-----|-------|--------------------------------------------|
| 100 | A     | brand, logo, part number,<br>series number |
| ø   | of Bo | nozzle part number                         |