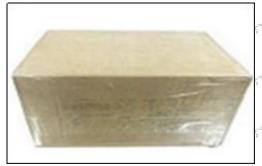

### 3.7. 328-2574 Injector Packing

**Domestic express packaging:** Usually wrapped in waterproof scotch tape, such as picture No.2.

International express packaging: Wrapped with waterproof yellow tape After wrapping the black protective film, such as picture No. 3.

# Pic No. 3 International express packaging: Wrapped with yellow tape after wrapping black protective film

Pic No. 4

Pallet Shipping: Use pallet that meet export requirements, and use white wrapping protective film to wrap and bind with cable ties