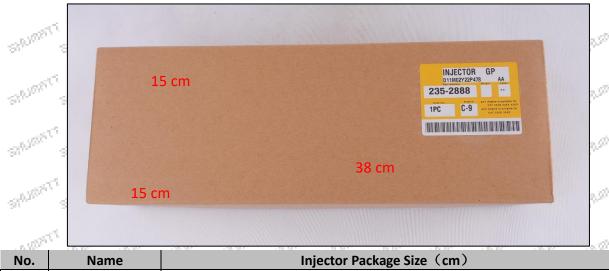

Package Size: 38cm\* 15cm \*15cm = 8550cm<sup>3</sup> Injector Type: Diesel Common Rail Injector

MOQ: 4 Pieces

38cm\* 15 cm \*15 cm = 8550 cm<sup>3</sup>