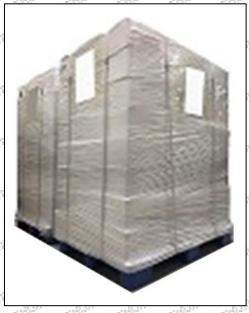

Pallet Shipping: Use fumigation free and recycling trays that meet export requirements, and use white wrapping protective film to wrap and bind with cable ties for the outside, such as picture No. 4, also, the products can be packaged according to customers' requirements.

# Pic No. 3 International express packaging: Wrapped with yellow tape after wrapping black protective film

Pic No. 4

Pallet Shipping: Use pallet that meet export requirements, and use white wrapping protective film to wrap and bind with cable ties