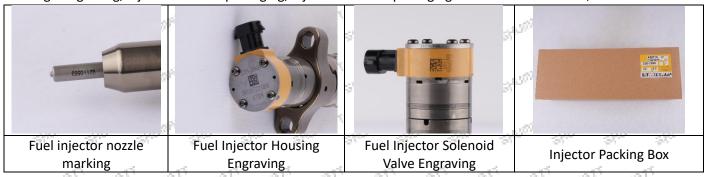

#### 2.1. 328-2574 Injector Part Number Location

1) E.g.: The injector part number see as follows

| No. Name | ý |
|----------|---|
|----------|---|

Mob/Whatsapp: +86 13410541523 Tel: +8675523215133

Email:ruby@shumatt.com

© 2023 Shenzhen Shumatt Technology Co., Ltd

| ri Ari | brand, logo, part number,<br>series number |  |  |  |
|--------|--------------------------------------------|--|--|--|
| В      | nozzle part number                         |  |  |  |