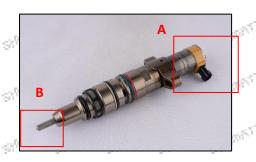

#### 2.1. 328-2574 Injector Part Number Location

1) E.g.: The injector part number see as follows

| No. Name | ý |
|----------|---|
|----------|---|

Mob/Whatsapp: +86 13410541523 Tel: +8675523215133

Email:ruby@shumatt.com

© 2023 Shenzhen Shumatt Technology Co., Ltd

| ri Ari | brand, logo, part number,<br>series number |  |  |  |
|--------|--------------------------------------------|--|--|--|
| В      | nozzle part number                         |  |  |  |