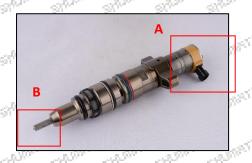

#### 2.1. 387-9431 Injector Part Number Location

1) E.g.: The injector part number see as follows

| No. |                                     | Name                                       |
|-----|-------------------------------------|--------------------------------------------|
| 000 | A STATE                             | brand, logo, part number,<br>series number |
| ø   | of <sub>and</sub> er <sub>and</sub> | nozzle part number                         |

#### 2.2. 326-4700 Injector Application Scenarios

Suitable Car Model: Caterpillar C7

Mob/Whatsapp: +86 13410541523 Tel: +8675523215133

Email:ruby@shumatt.com

© 2023 Shenzhen Shumatt Technology Co., Ltd

5 / 14

Image 1