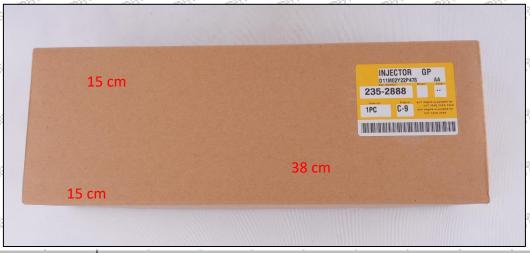

#### 1.5. 387-9431 Injector Specifications and Dimensions

Injector Size: 35cm\* 14cm \*14cm =6860cm3 (L\*W\*H=V)

Injector Net Weight: 1.9kg Injector Gross Weight: 2kg

Injector Quality: China Made New

Package Size: 38cm\* 15cm \*15cm = 8550cm<sup>3</sup>
Injector Type: Diesel Common Rail Injector

#### (2) Injector Box Size

| No. | Name         | Injector Package Size (cm) |                                           |     |       |
|-----|--------------|----------------------------|-------------------------------------------|-----|-------|
| 1   | Injector Box | \$77 \$77                  | 38cm* 15 cm *15 cm = 8550 cm <sup>3</sup> | 257 | \$5.0 |