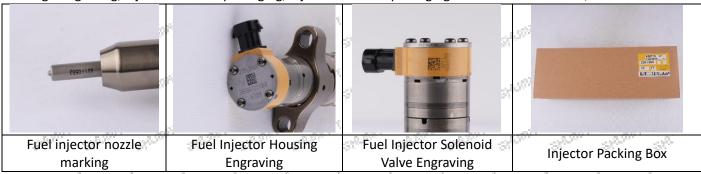

#### 2.1. 387-9431 Injector Part Number Location

1) E.g.: The injector part number see as follows

| No. |                                     | Name                                       |
|-----|-------------------------------------|--------------------------------------------|
| 000 | A STATE                             | brand, logo, part number,<br>series number |
| ø   | of <sub>and</sub> er <sub>and</sub> | nozzle part number                         |