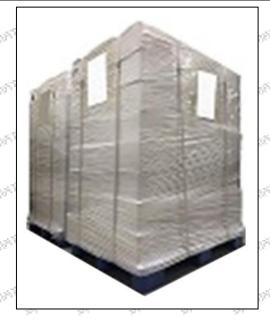

#### 3.7. 53L-8062 Injector Packing

**Domestic express packaging:** Usually wrapped in waterproof scotch tape, such as picture No.2.

International express packaging: Wrapped with waterproof yellow tape After wrapping the black protective film, such as picture No. 3.

THE THE THE THE

Pallet Shipping: Use fumigation free and recycling trays that meet export requirements, and use white wrapping protective film to wrap and bind with cable ties for the outside, such as picture No. 4, also, the products can be packaged according to customers' requirements.

Tel: +8675523215133

Pic No. 4

Pallet Shipping: Use pallet that meet export requirements, and use white wrapping protective film to wrap and bind with cable ties