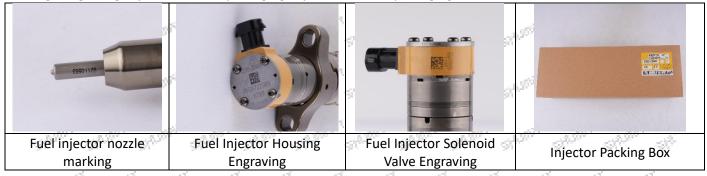

#### 2.1. 53L-8062 Injector Part Number Location

1) E.g.: The injector part number see as follows

|     | No.     | Name                                       |
|-----|---------|--------------------------------------------|
| 000 | A STATE | brand, logo, part number,<br>series number |
| 8   | of med  | nozzle part number                         |