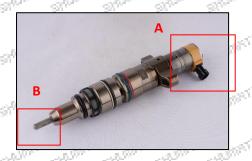

#### 2.1. 53L-8062 Injector Part Number Location

1) E.g.: The injector part number see as follows

|     | No.     | Name                                       |
|-----|---------|--------------------------------------------|
| 000 | A STATE | brand, logo, part number,<br>series number |
| 8   | of med  | nozzle part number                         |