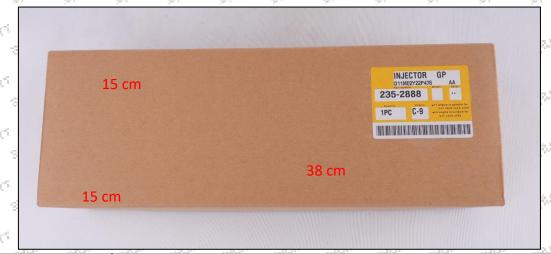

#### 1.5. 53L-8062 Injector Specifications and Dimensions

Injector Size: 35cm\* 14cm \*14cm =6860cm3 (L\*W\*H=V)

Injector Net Weight: 1.9kg Injector Gross Weight: 2kg

Injector Quality: China Made New

Package Size: 38cm\* 15cm \*15cm = 8550cm<sup>3</sup> Injector Type: Diesel Common Rail Injector

## (2) Injector Box Size

| No. | Name         | Injector Package Size (cm)                |      |
|-----|--------------|-------------------------------------------|------|
| 1   | Injector Box | 38cm* 15 cm *15 cm = 8550 cm <sup>3</sup> | <br> |