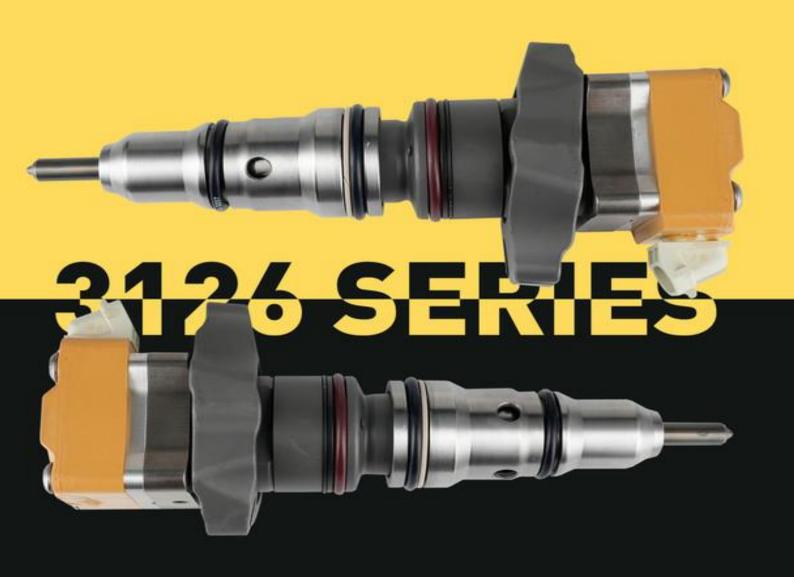

## C9 Injector 53L-8062 Technical File

SKU: Z1BK10053L8062

3126 INJECTOR

### C9 Injector 53L-8062 Technical File