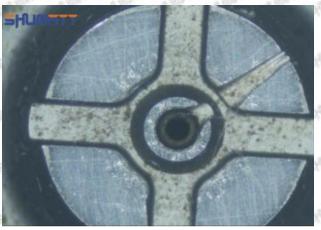

#### (1) 095000-5130 Injector Orifice Plate 08# Testing

All 095000-5130 injector orifice plate 08# parts are subjected to A-hole flow test, Z-hole flow test, precision test, high temperature test, low temperature test, pressure test, leakage test, durability test, and various working condition tests.

#### (2) 095000-5130 Injector Orifice Plate 08# Inspection

The factory inspection of 095000-5130 injector orifice plate 08# is undergone three inspections - full inspection, random inspection, and batch inspection. Different brands of test benches are used to test 095000-5130 injector orifice plate 08# for a total of no less than three times for factory inspection, and 095000-5130 injector orifice plate 08# installation testing environment are progressed in dust-free workshop.