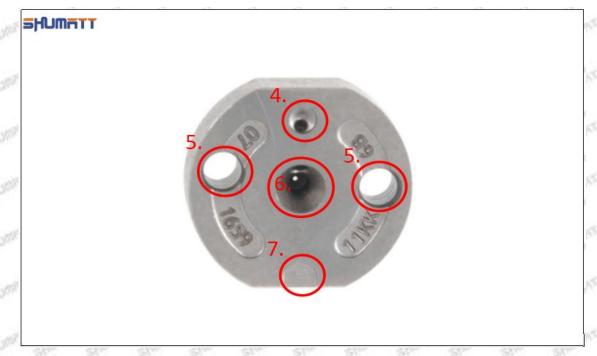

#### (2) 095000-5130 Injector Orifice Plate 08# Part Number Common Writing

08#, 8#, 08, 8, 295040-6290, 2950406290, 2950406290