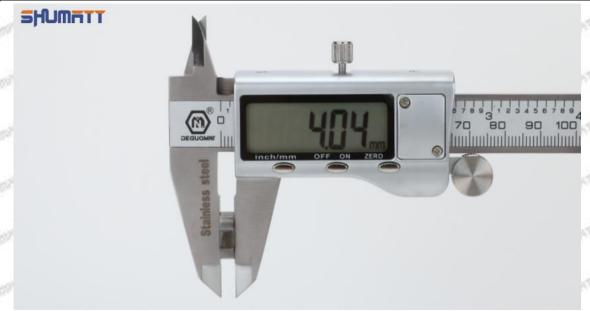

#### (2) 095000-5130 Injector Orifice Plate 08# Customized Items

| No.         | The state of the s | 2                                                                                      |
|-------------|--------------------------------------------------------------------------------------------------------------------------------------------------------------------------------------------------------------------------------------------------------------------------------------------------------------------------------------------------------------------------------------------------------------------------------------------------------------------------------------------------------------------------------------------------------------------------------------------------------------------------------------------------------------------------------------------------------------------------------------------------------------------------------------------------------------------------------------------------------------------------------------------------------------------------------------------------------------------------------------------------------------------------------------------------------------------------------------------------------------------------------------------------------------------------------------------------------------------------------------------------------------------------------------------------------------------------------------------------------------------------------------------------------------------------------------------------------------------------------------------------------------------------------------------------------------------------------------------------------------------------------------------------------------------------------------------------------------------------------------------------------------------------------------------------------------------------------------------------------------------------------------------------------------------------------------------------------------------------------------------------------------------------------------------------------------------------------------------------------------------------------|----------------------------------------------------------------------------------------|
| lmage       | SHUMATT (S)                                                                                                                                                                                                                                                                                                                                                                                                                                                                                                                                                                                                                                                                                                                                                                                                                                                                                                                                                                                                                                                                                                                                                                                                                                                                                                                                                                                                                                                                                                                                                                                                                                                                                                                                                                                                                                                                                                                                                                                                                                                                                                                    | SHUMATT A                                                                              |
| Name        | Injector Orifice Plate's Front Lettering                                                                                                                                                                                                                                                                                                                                                                                                                                                                                                                                                                                                                                                                                                                                                                                                                                                                                                                                                                                                                                                                                                                                                                                                                                                                                                                                                                                                                                                                                                                                                                                                                                                                                                                                                                                                                                                                                                                                                                                                                                                                                       | Injector Orifice Plate's Side Lettering                                                |
| Description | Orifice plate part number: 08#                                                                                                                                                                                                                                                                                                                                                                                                                                                                                                                                                                                                                                                                                                                                                                                                                                                                                                                                                                                                                                                                                                                                                                                                                                                                                                                                                                                                                                                                                                                                                                                                                                                                                                                                                                                                                                                                                                                                                                                                                                                                                                 | Start Start Start Start Start Start                                                    |
| No.         | 3 3 3                                                                                                                                                                                                                                                                                                                                                                                                                                                                                                                                                                                                                                                                                                                                                                                                                                                                                                                                                                                                                                                                                                                                                                                                                                                                                                                                                                                                                                                                                                                                                                                                                                                                                                                                                                                                                                                                                                                                                                                                                                                                                                                          | 4                                                                                      |
| Image       | 0-25mm<br>0.001mm                                                                                                                                                                                                                                                                                                                                                                                                                                                                                                                                                                                                                                                                                                                                                                                                                                                                                                                                                                                                                                                                                                                                                                                                                                                                                                                                                                                                                                                                                                                                                                                                                                                                                                                                                                                                                                                                                                                                                                                                                                                                                                              |                                                                                        |
| Name        | Injector Orifice Plate's Thickness                                                                                                                                                                                                                                                                                                                                                                                                                                                                                                                                                                                                                                                                                                                                                                                                                                                                                                                                                                                                                                                                                                                                                                                                                                                                                                                                                                                                                                                                                                                                                                                                                                                                                                                                                                                                                                                                                                                                                                                                                                                                                             | 9-Grid Plastic Box                                                                     |
| Description | Injector orifice plate's thickness range: 4.02mm   4.108mm.                                                                                                                                                                                                                                                                                                                                                                                                                                                                                                                                                                                                                                                                                                                                                                                                                                                                                                                                                                                                                                                                                                                                                                                                                                                                                                                                                                                                                                                                                                                                                                                                                                                                                                                                                                                                                                                                                                                                                                                                                                                                    | Prevent damage to the orifice plates during transportation                             |
| No.         | 5                                                                                                                                                                                                                                                                                                                                                                                                                                                                                                                                                                                                                                                                                                                                                                                                                                                                                                                                                                                                                                                                                                                                                                                                                                                                                                                                                                                                                                                                                                                                                                                                                                                                                                                                                                                                                                                                                                                                                                                                                                                                                                                              | 6                                                                                      |
| Image       | SHUMATT                                                                                                                                                                                                                                                                                                                                                                                                                                                                                                                                                                                                                                                                                                                                                                                                                                                                                                                                                                                                                                                                                                                                                                                                                                                                                                                                                                                                                                                                                                                                                                                                                                                                                                                                                                                                                                                                                                                                                                                                                                                                                                                        | SHUMATT                                                                                |
| Name        | Neutral Injector Orifice Plate's Individual<br>Box                                                                                                                                                                                                                                                                                                                                                                                                                                                                                                                                                                                                                                                                                                                                                                                                                                                                                                                                                                                                                                                                                                                                                                                                                                                                                                                                                                                                                                                                                                                                                                                                                                                                                                                                                                                                                                                                                                                                                                                                                                                                             | Orifice Plate's 10pcs Packing Box                                                      |
| -603        | Prevent damage to the orifice plates during                                                                                                                                                                                                                                                                                                                                                                                                                                                                                                                                                                                                                                                                                                                                                                                                                                                                                                                                                                                                                                                                                                                                                                                                                                                                                                                                                                                                                                                                                                                                                                                                                                                                                                                                                                                                                                                                                                                                                                                                                                                                                    | Liwei orifice plate's 10PCS plastic box to prevent damage to the orifice plates during |
| Description | transportation                                                                                                                                                                                                                                                                                                                                                                                                                                                                                                                                                                                                                                                                                                                                                                                                                                                                                                                                                                                                                                                                                                                                                                                                                                                                                                                                                                                                                                                                                                                                                                                                                                                                                                                                                                                                                                                                                                                                                                                                                                                                                                                 | transportation                                                                         |