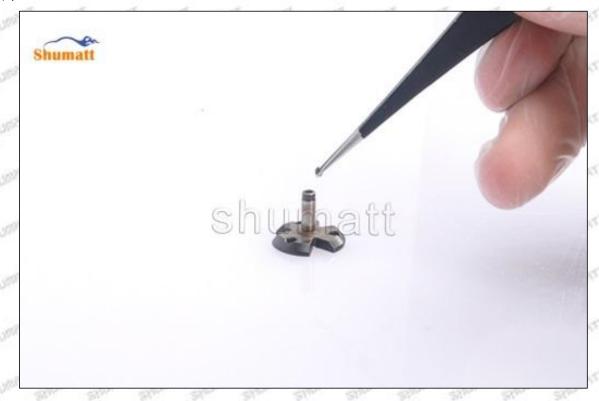

#### (2) 095000-5130 Injector Orifice Plate 08# Inspection

The factory inspection of 095000-5130 injector orifice plate 08# is undergone three inspections - full inspection, random inspection, and batch inspection. Different brands of test benches are used to test 095000-5130 injector orifice plate 08# for a total of no less than three times for factory inspection, and 095000-5130 injector orifice plate 08# installation testing environment are progressed in dust-free workshop.