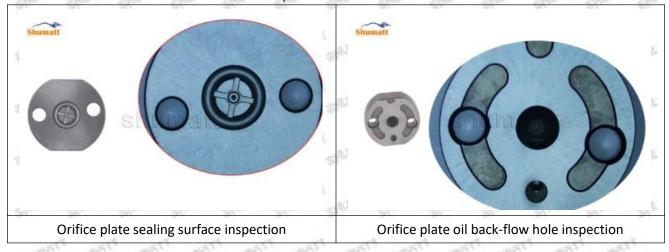

#### (1) 095000-5130 Injector Orifice Plate 08# Testing

All 095000-5130 injector orifice plate 08# parts are subjected to A-hole flow test, Z-hole flow test, precision test, high temperature test, low temperature test, pressure test, leakage test, durability test, and various working condition tests.

#### (2) 095000-5130 Injector Orifice Plate 08# Inspection

The factory inspection of 095000-5130 injector orifice plate 08# is undergone three inspections - full inspection, random inspection, and batch inspection. Different brands of test benches are used to test 095000-5130 injector orifice plate 08# for a total of no less than three times for factory inspection, and 095000-5130 injector orifice plate 08# installation testing environment are progressed in dust-free workshop.