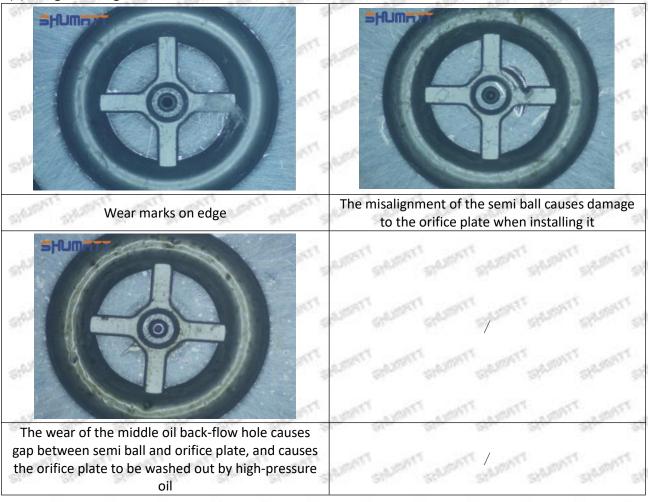

▲ Once the customized 095000-5130 injector orifice plate 08# is sold, it cannot be returned or exchanged if there is no quality problems.

#### 1.6.095000-5130 Injector Orifice Plate 08# Packing List

(1) 095000-5130 Injector Orifice Plate 08# Spare Parts List

Mob/WhatsApp: +86 13410541523 Tel: +8675523215133

Email: ruby@shumatt.com Website: www.shumatt.com

| No.         | THE THE THE THE THE THE THE THE THE                                             | SALEM SALEM SALEM SALEM                                                                                                    |
|-------------|---------------------------------------------------------------------------------|----------------------------------------------------------------------------------------------------------------------------|
| Image       | SHUMATT                                                                         | SHUMATT                                                                                                                    |
| Name        | Injector Orifice Plate                                                          | 9-Grid Box                                                                                                                 |
| Description | Orifice plate part number: 08#                                                  | 9-grid plastic box to prevent damage to the orifice plates during transportation. (10pcs or 12pcs packing box is optional) |
| No.         | MIT SOUTH SOUTH SOUTH SOUTH                                                     | IT with with 4 th with with                                                                                                |
| Image       | SHUMATT                                                                         | SHUMATT                                                                                                                    |
| Name        | Injector Orifice Plate's Individual Box To prevent damage to the orifice plates | Neutral VCI Anti - Rust Bag                                                                                                |
| Description | during transportation. (liwei individual box is optional)                       | To prevent the orifice plates from rusting.                                                                                |