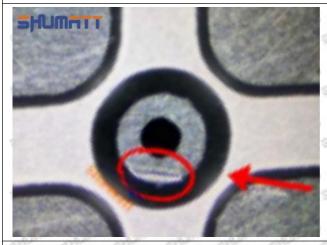

#### (2) 095000-5130 Injector Orifice Plate 08# Inspection

The factory inspection of 095000-5130 injector orifice plate 08# is undergone three inspections - full inspection, random inspection, and batch inspection. Different brands of test benches are used to test 095000-5130 injector orifice plate 08# for a total of no less than three times for factory inspection, and 095000-5130 injector orifice plate 08# installation testing environment are progressed in dust-free workshop.