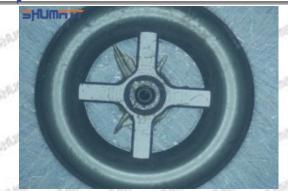

#### (2) 095000-5130 Injector Orifice Plate 08# Customized Items

| No.         | The state of the s | 2                                                                                      |
|-------------|--------------------------------------------------------------------------------------------------------------------------------------------------------------------------------------------------------------------------------------------------------------------------------------------------------------------------------------------------------------------------------------------------------------------------------------------------------------------------------------------------------------------------------------------------------------------------------------------------------------------------------------------------------------------------------------------------------------------------------------------------------------------------------------------------------------------------------------------------------------------------------------------------------------------------------------------------------------------------------------------------------------------------------------------------------------------------------------------------------------------------------------------------------------------------------------------------------------------------------------------------------------------------------------------------------------------------------------------------------------------------------------------------------------------------------------------------------------------------------------------------------------------------------------------------------------------------------------------------------------------------------------------------------------------------------------------------------------------------------------------------------------------------------------------------------------------------------------------------------------------------------------------------------------------------------------------------------------------------------------------------------------------------------------------------------------------------------------------------------------------------------|----------------------------------------------------------------------------------------|
| lmage       | SHUMATT (S)                                                                                                                                                                                                                                                                                                                                                                                                                                                                                                                                                                                                                                                                                                                                                                                                                                                                                                                                                                                                                                                                                                                                                                                                                                                                                                                                                                                                                                                                                                                                                                                                                                                                                                                                                                                                                                                                                                                                                                                                                                                                                                                    | SHUMATT A                                                                              |
| Name        | Injector Orifice Plate's Front Lettering                                                                                                                                                                                                                                                                                                                                                                                                                                                                                                                                                                                                                                                                                                                                                                                                                                                                                                                                                                                                                                                                                                                                                                                                                                                                                                                                                                                                                                                                                                                                                                                                                                                                                                                                                                                                                                                                                                                                                                                                                                                                                       | Injector Orifice Plate's Side Lettering                                                |
| Description | Orifice plate part number: 08#                                                                                                                                                                                                                                                                                                                                                                                                                                                                                                                                                                                                                                                                                                                                                                                                                                                                                                                                                                                                                                                                                                                                                                                                                                                                                                                                                                                                                                                                                                                                                                                                                                                                                                                                                                                                                                                                                                                                                                                                                                                                                                 | Start Start Start Start Start Start                                                    |
| No.         | 3 3 3                                                                                                                                                                                                                                                                                                                                                                                                                                                                                                                                                                                                                                                                                                                                                                                                                                                                                                                                                                                                                                                                                                                                                                                                                                                                                                                                                                                                                                                                                                                                                                                                                                                                                                                                                                                                                                                                                                                                                                                                                                                                                                                          | 4                                                                                      |
| Image       | 0-25mm<br>0.001mm                                                                                                                                                                                                                                                                                                                                                                                                                                                                                                                                                                                                                                                                                                                                                                                                                                                                                                                                                                                                                                                                                                                                                                                                                                                                                                                                                                                                                                                                                                                                                                                                                                                                                                                                                                                                                                                                                                                                                                                                                                                                                                              |                                                                                        |
| Name        | Injector Orifice Plate's Thickness                                                                                                                                                                                                                                                                                                                                                                                                                                                                                                                                                                                                                                                                                                                                                                                                                                                                                                                                                                                                                                                                                                                                                                                                                                                                                                                                                                                                                                                                                                                                                                                                                                                                                                                                                                                                                                                                                                                                                                                                                                                                                             | 9-Grid Plastic Box                                                                     |
| Description | Injector orifice plate's thickness range: 4.02mm   4.108mm.                                                                                                                                                                                                                                                                                                                                                                                                                                                                                                                                                                                                                                                                                                                                                                                                                                                                                                                                                                                                                                                                                                                                                                                                                                                                                                                                                                                                                                                                                                                                                                                                                                                                                                                                                                                                                                                                                                                                                                                                                                                                    | Prevent damage to the orifice plates during transportation                             |
| No.         | 5                                                                                                                                                                                                                                                                                                                                                                                                                                                                                                                                                                                                                                                                                                                                                                                                                                                                                                                                                                                                                                                                                                                                                                                                                                                                                                                                                                                                                                                                                                                                                                                                                                                                                                                                                                                                                                                                                                                                                                                                                                                                                                                              | 6                                                                                      |
| Image       | SHUMATT                                                                                                                                                                                                                                                                                                                                                                                                                                                                                                                                                                                                                                                                                                                                                                                                                                                                                                                                                                                                                                                                                                                                                                                                                                                                                                                                                                                                                                                                                                                                                                                                                                                                                                                                                                                                                                                                                                                                                                                                                                                                                                                        | SHUMATT                                                                                |
| Name        | Neutral Injector Orifice Plate's Individual<br>Box                                                                                                                                                                                                                                                                                                                                                                                                                                                                                                                                                                                                                                                                                                                                                                                                                                                                                                                                                                                                                                                                                                                                                                                                                                                                                                                                                                                                                                                                                                                                                                                                                                                                                                                                                                                                                                                                                                                                                                                                                                                                             | Orifice Plate's 10pcs Packing Box                                                      |
| -603        | Prevent damage to the orifice plates during                                                                                                                                                                                                                                                                                                                                                                                                                                                                                                                                                                                                                                                                                                                                                                                                                                                                                                                                                                                                                                                                                                                                                                                                                                                                                                                                                                                                                                                                                                                                                                                                                                                                                                                                                                                                                                                                                                                                                                                                                                                                                    | Liwei orifice plate's 10PCS plastic box to prevent damage to the orifice plates during |
| Description | transportation                                                                                                                                                                                                                                                                                                                                                                                                                                                                                                                                                                                                                                                                                                                                                                                                                                                                                                                                                                                                                                                                                                                                                                                                                                                                                                                                                                                                                                                                                                                                                                                                                                                                                                                                                                                                                                                                                                                                                                                                                                                                                                                 | transportation                                                                         |