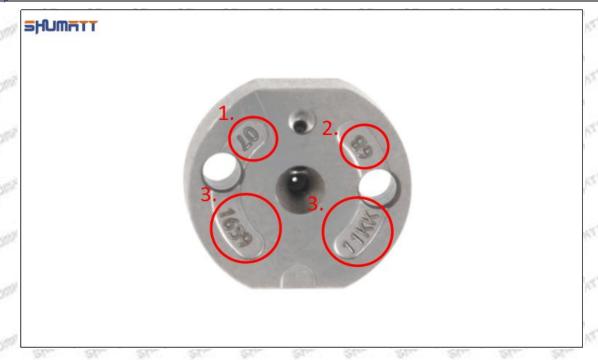

#### (2) 095000-5130 Injector Orifice Plate 08# Part Number Common Writing

08#, 8#, 08, 8, 295040-6290, 2950406290, 2950406290