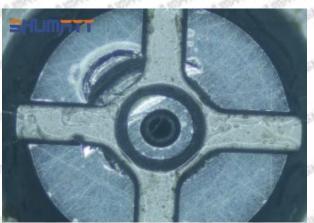

#### (1) 095000-5130 Injector Orifice Plate 08# Testing

All 095000-5130 injector orifice plate 08# parts are subjected to A-hole flow test, Z-hole flow test, precision test, high temperature test, low temperature test, pressure test, leakage test, durability test, and various working condition tests.

#### (2) 095000-5130 Injector Orifice Plate 08# Inspection

The factory inspection of 095000-5130 injector orifice plate 08# is undergone three inspections - full inspection, random inspection, and batch inspection. Different brands of test benches are used to test 095000-5130 injector orifice plate 08# for a total of no less than three times for factory inspection, and 095000-5130 injector orifice plate 08# installation testing environment are progressed in dust-free workshop.