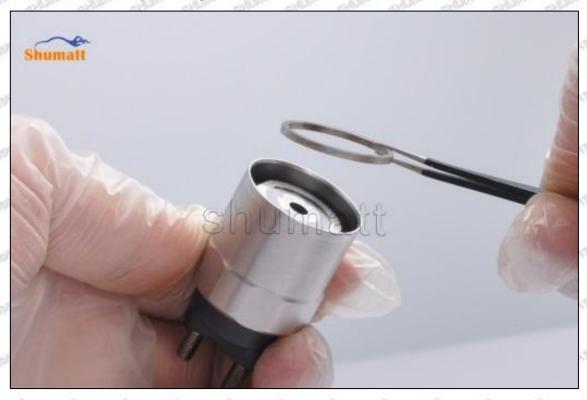

#### (2) 095000-5130 Injector Orifice Plate 08# Customized Items

| No.         | The state of the s | 2                                                                                      |
|-------------|--------------------------------------------------------------------------------------------------------------------------------------------------------------------------------------------------------------------------------------------------------------------------------------------------------------------------------------------------------------------------------------------------------------------------------------------------------------------------------------------------------------------------------------------------------------------------------------------------------------------------------------------------------------------------------------------------------------------------------------------------------------------------------------------------------------------------------------------------------------------------------------------------------------------------------------------------------------------------------------------------------------------------------------------------------------------------------------------------------------------------------------------------------------------------------------------------------------------------------------------------------------------------------------------------------------------------------------------------------------------------------------------------------------------------------------------------------------------------------------------------------------------------------------------------------------------------------------------------------------------------------------------------------------------------------------------------------------------------------------------------------------------------------------------------------------------------------------------------------------------------------------------------------------------------------------------------------------------------------------------------------------------------------------------------------------------------------------------------------------------------------|----------------------------------------------------------------------------------------|
| lmage       | SHUMATT (S)                                                                                                                                                                                                                                                                                                                                                                                                                                                                                                                                                                                                                                                                                                                                                                                                                                                                                                                                                                                                                                                                                                                                                                                                                                                                                                                                                                                                                                                                                                                                                                                                                                                                                                                                                                                                                                                                                                                                                                                                                                                                                                                    | SHUMATT A                                                                              |
| Name        | Injector Orifice Plate's Front Lettering                                                                                                                                                                                                                                                                                                                                                                                                                                                                                                                                                                                                                                                                                                                                                                                                                                                                                                                                                                                                                                                                                                                                                                                                                                                                                                                                                                                                                                                                                                                                                                                                                                                                                                                                                                                                                                                                                                                                                                                                                                                                                       | Injector Orifice Plate's Side Lettering                                                |
| Description | Orifice plate part number: 08#                                                                                                                                                                                                                                                                                                                                                                                                                                                                                                                                                                                                                                                                                                                                                                                                                                                                                                                                                                                                                                                                                                                                                                                                                                                                                                                                                                                                                                                                                                                                                                                                                                                                                                                                                                                                                                                                                                                                                                                                                                                                                                 | Start Start Start Start Start Start                                                    |
| No.         | 3 3 3                                                                                                                                                                                                                                                                                                                                                                                                                                                                                                                                                                                                                                                                                                                                                                                                                                                                                                                                                                                                                                                                                                                                                                                                                                                                                                                                                                                                                                                                                                                                                                                                                                                                                                                                                                                                                                                                                                                                                                                                                                                                                                                          | 4                                                                                      |
| Image       | 0-25mm<br>0.001mm                                                                                                                                                                                                                                                                                                                                                                                                                                                                                                                                                                                                                                                                                                                                                                                                                                                                                                                                                                                                                                                                                                                                                                                                                                                                                                                                                                                                                                                                                                                                                                                                                                                                                                                                                                                                                                                                                                                                                                                                                                                                                                              |                                                                                        |
| Name        | Injector Orifice Plate's Thickness                                                                                                                                                                                                                                                                                                                                                                                                                                                                                                                                                                                                                                                                                                                                                                                                                                                                                                                                                                                                                                                                                                                                                                                                                                                                                                                                                                                                                                                                                                                                                                                                                                                                                                                                                                                                                                                                                                                                                                                                                                                                                             | 9-Grid Plastic Box                                                                     |
| Description | Injector orifice plate's thickness range: 4.02mm   4.108mm.                                                                                                                                                                                                                                                                                                                                                                                                                                                                                                                                                                                                                                                                                                                                                                                                                                                                                                                                                                                                                                                                                                                                                                                                                                                                                                                                                                                                                                                                                                                                                                                                                                                                                                                                                                                                                                                                                                                                                                                                                                                                    | Prevent damage to the orifice plates during transportation                             |
| No.         | 5                                                                                                                                                                                                                                                                                                                                                                                                                                                                                                                                                                                                                                                                                                                                                                                                                                                                                                                                                                                                                                                                                                                                                                                                                                                                                                                                                                                                                                                                                                                                                                                                                                                                                                                                                                                                                                                                                                                                                                                                                                                                                                                              | 6                                                                                      |
| Image       | SHUMATT                                                                                                                                                                                                                                                                                                                                                                                                                                                                                                                                                                                                                                                                                                                                                                                                                                                                                                                                                                                                                                                                                                                                                                                                                                                                                                                                                                                                                                                                                                                                                                                                                                                                                                                                                                                                                                                                                                                                                                                                                                                                                                                        | SHUMATT                                                                                |
| Name        | Neutral Injector Orifice Plate's Individual<br>Box                                                                                                                                                                                                                                                                                                                                                                                                                                                                                                                                                                                                                                                                                                                                                                                                                                                                                                                                                                                                                                                                                                                                                                                                                                                                                                                                                                                                                                                                                                                                                                                                                                                                                                                                                                                                                                                                                                                                                                                                                                                                             | Orifice Plate's 10pcs Packing Box                                                      |
| -603        | Prevent damage to the orifice plates during                                                                                                                                                                                                                                                                                                                                                                                                                                                                                                                                                                                                                                                                                                                                                                                                                                                                                                                                                                                                                                                                                                                                                                                                                                                                                                                                                                                                                                                                                                                                                                                                                                                                                                                                                                                                                                                                                                                                                                                                                                                                                    | Liwei orifice plate's 10PCS plastic box to prevent damage to the orifice plates during |
| Description | transportation                                                                                                                                                                                                                                                                                                                                                                                                                                                                                                                                                                                                                                                                                                                                                                                                                                                                                                                                                                                                                                                                                                                                                                                                                                                                                                                                                                                                                                                                                                                                                                                                                                                                                                                                                                                                                                                                                                                                                                                                                                                                                                                 | transportation                                                                         |