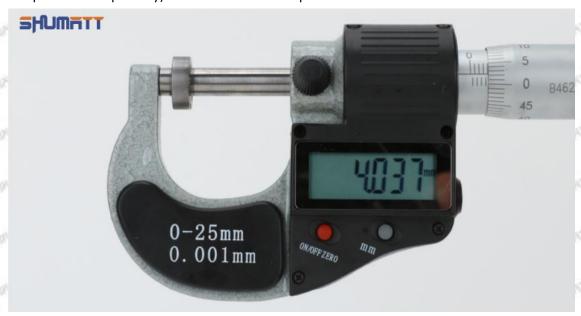

#### (2) 095000-5130 Injector Orifice Plate 08# Customized Items

| No.         | The state of the s | 2                                                                                      |
|-------------|--------------------------------------------------------------------------------------------------------------------------------------------------------------------------------------------------------------------------------------------------------------------------------------------------------------------------------------------------------------------------------------------------------------------------------------------------------------------------------------------------------------------------------------------------------------------------------------------------------------------------------------------------------------------------------------------------------------------------------------------------------------------------------------------------------------------------------------------------------------------------------------------------------------------------------------------------------------------------------------------------------------------------------------------------------------------------------------------------------------------------------------------------------------------------------------------------------------------------------------------------------------------------------------------------------------------------------------------------------------------------------------------------------------------------------------------------------------------------------------------------------------------------------------------------------------------------------------------------------------------------------------------------------------------------------------------------------------------------------------------------------------------------------------------------------------------------------------------------------------------------------------------------------------------------------------------------------------------------------------------------------------------------------------------------------------------------------------------------------------------------------|----------------------------------------------------------------------------------------|
| lmage       | SHUMATT (S)                                                                                                                                                                                                                                                                                                                                                                                                                                                                                                                                                                                                                                                                                                                                                                                                                                                                                                                                                                                                                                                                                                                                                                                                                                                                                                                                                                                                                                                                                                                                                                                                                                                                                                                                                                                                                                                                                                                                                                                                                                                                                                                    | SHUMATT A                                                                              |
| Name        | Injector Orifice Plate's Front Lettering                                                                                                                                                                                                                                                                                                                                                                                                                                                                                                                                                                                                                                                                                                                                                                                                                                                                                                                                                                                                                                                                                                                                                                                                                                                                                                                                                                                                                                                                                                                                                                                                                                                                                                                                                                                                                                                                                                                                                                                                                                                                                       | Injector Orifice Plate's Side Lettering                                                |
| Description | Orifice plate part number: 08#                                                                                                                                                                                                                                                                                                                                                                                                                                                                                                                                                                                                                                                                                                                                                                                                                                                                                                                                                                                                                                                                                                                                                                                                                                                                                                                                                                                                                                                                                                                                                                                                                                                                                                                                                                                                                                                                                                                                                                                                                                                                                                 | Start Start Start Start Start Start                                                    |
| No.         | 3 3 3                                                                                                                                                                                                                                                                                                                                                                                                                                                                                                                                                                                                                                                                                                                                                                                                                                                                                                                                                                                                                                                                                                                                                                                                                                                                                                                                                                                                                                                                                                                                                                                                                                                                                                                                                                                                                                                                                                                                                                                                                                                                                                                          | 4                                                                                      |
| Image       | 0-25mm<br>0.001mm                                                                                                                                                                                                                                                                                                                                                                                                                                                                                                                                                                                                                                                                                                                                                                                                                                                                                                                                                                                                                                                                                                                                                                                                                                                                                                                                                                                                                                                                                                                                                                                                                                                                                                                                                                                                                                                                                                                                                                                                                                                                                                              |                                                                                        |
| Name        | Injector Orifice Plate's Thickness                                                                                                                                                                                                                                                                                                                                                                                                                                                                                                                                                                                                                                                                                                                                                                                                                                                                                                                                                                                                                                                                                                                                                                                                                                                                                                                                                                                                                                                                                                                                                                                                                                                                                                                                                                                                                                                                                                                                                                                                                                                                                             | 9-Grid Plastic Box                                                                     |
| Description | Injector orifice plate's thickness range: 4.02mm   4.108mm.                                                                                                                                                                                                                                                                                                                                                                                                                                                                                                                                                                                                                                                                                                                                                                                                                                                                                                                                                                                                                                                                                                                                                                                                                                                                                                                                                                                                                                                                                                                                                                                                                                                                                                                                                                                                                                                                                                                                                                                                                                                                    | Prevent damage to the orifice plates during transportation                             |
| No.         | 5                                                                                                                                                                                                                                                                                                                                                                                                                                                                                                                                                                                                                                                                                                                                                                                                                                                                                                                                                                                                                                                                                                                                                                                                                                                                                                                                                                                                                                                                                                                                                                                                                                                                                                                                                                                                                                                                                                                                                                                                                                                                                                                              | 6                                                                                      |
| Image       | SHUMATT                                                                                                                                                                                                                                                                                                                                                                                                                                                                                                                                                                                                                                                                                                                                                                                                                                                                                                                                                                                                                                                                                                                                                                                                                                                                                                                                                                                                                                                                                                                                                                                                                                                                                                                                                                                                                                                                                                                                                                                                                                                                                                                        | SHUMATT                                                                                |
| Name        | Neutral Injector Orifice Plate's Individual<br>Box                                                                                                                                                                                                                                                                                                                                                                                                                                                                                                                                                                                                                                                                                                                                                                                                                                                                                                                                                                                                                                                                                                                                                                                                                                                                                                                                                                                                                                                                                                                                                                                                                                                                                                                                                                                                                                                                                                                                                                                                                                                                             | Orifice Plate's 10pcs Packing Box                                                      |
| -603        | Prevent damage to the orifice plates during                                                                                                                                                                                                                                                                                                                                                                                                                                                                                                                                                                                                                                                                                                                                                                                                                                                                                                                                                                                                                                                                                                                                                                                                                                                                                                                                                                                                                                                                                                                                                                                                                                                                                                                                                                                                                                                                                                                                                                                                                                                                                    | Liwei orifice plate's 10PCS plastic box to prevent damage to the orifice plates during |
| Description | transportation                                                                                                                                                                                                                                                                                                                                                                                                                                                                                                                                                                                                                                                                                                                                                                                                                                                                                                                                                                                                                                                                                                                                                                                                                                                                                                                                                                                                                                                                                                                                                                                                                                                                                                                                                                                                                                                                                                                                                                                                                                                                                                                 | transportation                                                                         |