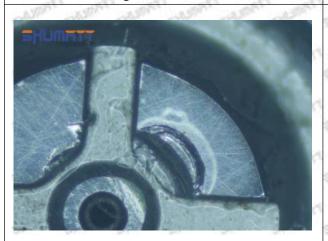

#### (1) 095000-5130 Injector Orifice Plate 08# Testing

All 095000-5130 injector orifice plate 08# parts are subjected to A-hole flow test, Z-hole flow test, precision test, high temperature test, low temperature test, pressure test, leakage test, durability test, and various working condition tests.

#### (2) 095000-5130 Injector Orifice Plate 08# Inspection

The factory inspection of 095000-5130 injector orifice plate 08# is undergone three inspections - full inspection, random inspection, and batch inspection. Different brands of test benches are used to test 095000-5130 injector orifice plate 08# for a total of no less than three times for factory inspection, and 095000-5130 injector orifice plate 08# installation testing environment are progressed in dust-free workshop.