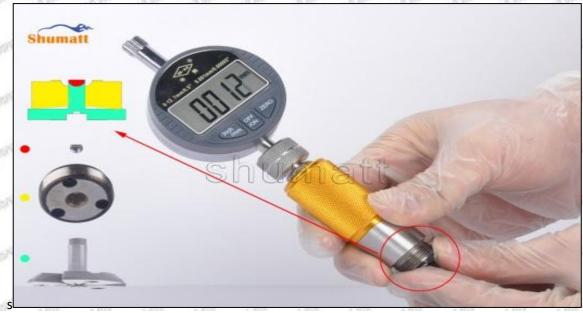

### 1.8.095000-5130 Injector Orifice Plate 08# Thickness Measurement Tool's Introduction

#### (1) Electronic Vernier Caliper