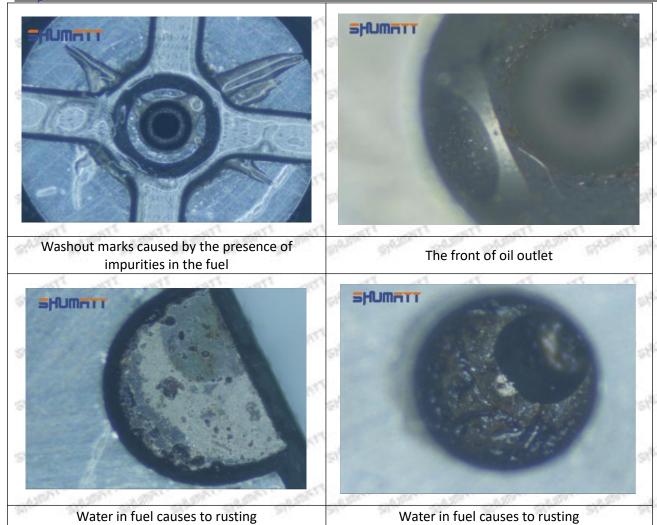

#### (1) 095000-5130 Injector Orifice Plate 08# Testing

All 095000-5130 injector orifice plate 08# parts are subjected to A-hole flow test, Z-hole flow test, precision test, high temperature test, low temperature test, pressure test, leakage test, durability test, and various working condition tests.

#### (2) 095000-5130 Injector Orifice Plate 08# Inspection

The factory inspection of 095000-5130 injector orifice plate 08# is undergone three inspections - full inspection, random inspection, and batch inspection. Different brands of test benches are used to test 095000-5130 injector orifice plate 08# for a total of no less than three times for factory inspection, and 095000-5130 injector orifice plate 08# installation testing environment are progressed in dust-free workshop.