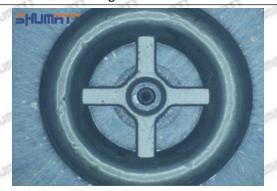

▲ Once the customized 095000-5130 injector orifice plate 08# is sold, it cannot be returned or exchanged if there is no quality problems.