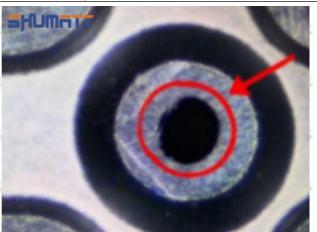

#### (2) 095000-5130 Injector Orifice Plate 08# Inspection

The factory inspection of 095000-5130 injector orifice plate 08# is undergone three inspections - full inspection, random inspection, and batch inspection. Different brands of test benches are used to test 095000-5130 injector orifice plate 08# for a total of no less than three times for factory inspection, and 095000-5130 injector orifice plate 08# installation testing environment are progressed in dust-free workshop.