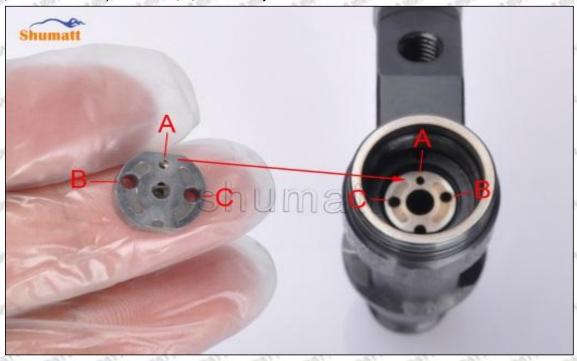

### (2) Orifice Plate's Structure

Pic No. 2

| 4: Oil Inlet   | 5: Stabilizing Pin  | 6: Front of Oil | 7: Mark Location   |
|----------------|---------------------|-----------------|--------------------|
| Show Show Show | 21/27 21/27 21/27 2 | Back-flow Hole  | 21/201 21/201 21/2 |

# (3) 095000-5130 Injector Orifice Plate 9# Liwei Orifice Plate's Multi-angle Pictures

Mob/WhatsApp: +86 13410541523 Tel: +8675523215133

Email: ruby@shumatt.com

© 2022 Shenzhen Shumatt Technology Co., Ltd