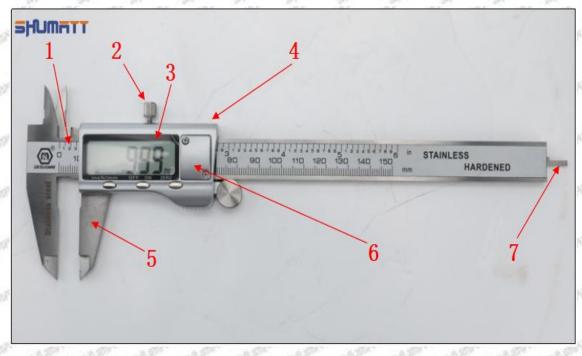

#### (2) 095000-5130 Injector Orifice Plate 08# Customized Items

| No.         | The state of the s | 2                                                                                      |
|-------------|--------------------------------------------------------------------------------------------------------------------------------------------------------------------------------------------------------------------------------------------------------------------------------------------------------------------------------------------------------------------------------------------------------------------------------------------------------------------------------------------------------------------------------------------------------------------------------------------------------------------------------------------------------------------------------------------------------------------------------------------------------------------------------------------------------------------------------------------------------------------------------------------------------------------------------------------------------------------------------------------------------------------------------------------------------------------------------------------------------------------------------------------------------------------------------------------------------------------------------------------------------------------------------------------------------------------------------------------------------------------------------------------------------------------------------------------------------------------------------------------------------------------------------------------------------------------------------------------------------------------------------------------------------------------------------------------------------------------------------------------------------------------------------------------------------------------------------------------------------------------------------------------------------------------------------------------------------------------------------------------------------------------------------------------------------------------------------------------------------------------------------|----------------------------------------------------------------------------------------|
| lmage       | SHUMATT (S)                                                                                                                                                                                                                                                                                                                                                                                                                                                                                                                                                                                                                                                                                                                                                                                                                                                                                                                                                                                                                                                                                                                                                                                                                                                                                                                                                                                                                                                                                                                                                                                                                                                                                                                                                                                                                                                                                                                                                                                                                                                                                                                    | SHUMATT A                                                                              |
| Name        | Injector Orifice Plate's Front Lettering                                                                                                                                                                                                                                                                                                                                                                                                                                                                                                                                                                                                                                                                                                                                                                                                                                                                                                                                                                                                                                                                                                                                                                                                                                                                                                                                                                                                                                                                                                                                                                                                                                                                                                                                                                                                                                                                                                                                                                                                                                                                                       | Injector Orifice Plate's Side Lettering                                                |
| Description | Orifice plate part number: 08#                                                                                                                                                                                                                                                                                                                                                                                                                                                                                                                                                                                                                                                                                                                                                                                                                                                                                                                                                                                                                                                                                                                                                                                                                                                                                                                                                                                                                                                                                                                                                                                                                                                                                                                                                                                                                                                                                                                                                                                                                                                                                                 | Start Start Start Start Start Start                                                    |
| No.         | 3 3 3                                                                                                                                                                                                                                                                                                                                                                                                                                                                                                                                                                                                                                                                                                                                                                                                                                                                                                                                                                                                                                                                                                                                                                                                                                                                                                                                                                                                                                                                                                                                                                                                                                                                                                                                                                                                                                                                                                                                                                                                                                                                                                                          | 4                                                                                      |
| Image       | 0-25mm<br>0.001mm                                                                                                                                                                                                                                                                                                                                                                                                                                                                                                                                                                                                                                                                                                                                                                                                                                                                                                                                                                                                                                                                                                                                                                                                                                                                                                                                                                                                                                                                                                                                                                                                                                                                                                                                                                                                                                                                                                                                                                                                                                                                                                              |                                                                                        |
| Name        | Injector Orifice Plate's Thickness                                                                                                                                                                                                                                                                                                                                                                                                                                                                                                                                                                                                                                                                                                                                                                                                                                                                                                                                                                                                                                                                                                                                                                                                                                                                                                                                                                                                                                                                                                                                                                                                                                                                                                                                                                                                                                                                                                                                                                                                                                                                                             | 9-Grid Plastic Box                                                                     |
| Description | Injector orifice plate's thickness range: 4.02mm   4.108mm.                                                                                                                                                                                                                                                                                                                                                                                                                                                                                                                                                                                                                                                                                                                                                                                                                                                                                                                                                                                                                                                                                                                                                                                                                                                                                                                                                                                                                                                                                                                                                                                                                                                                                                                                                                                                                                                                                                                                                                                                                                                                    | Prevent damage to the orifice plates during transportation                             |
| No.         | 5                                                                                                                                                                                                                                                                                                                                                                                                                                                                                                                                                                                                                                                                                                                                                                                                                                                                                                                                                                                                                                                                                                                                                                                                                                                                                                                                                                                                                                                                                                                                                                                                                                                                                                                                                                                                                                                                                                                                                                                                                                                                                                                              | 6                                                                                      |
| Image       | SHUMATT                                                                                                                                                                                                                                                                                                                                                                                                                                                                                                                                                                                                                                                                                                                                                                                                                                                                                                                                                                                                                                                                                                                                                                                                                                                                                                                                                                                                                                                                                                                                                                                                                                                                                                                                                                                                                                                                                                                                                                                                                                                                                                                        | SHUMATT                                                                                |
| Name        | Neutral Injector Orifice Plate's Individual<br>Box                                                                                                                                                                                                                                                                                                                                                                                                                                                                                                                                                                                                                                                                                                                                                                                                                                                                                                                                                                                                                                                                                                                                                                                                                                                                                                                                                                                                                                                                                                                                                                                                                                                                                                                                                                                                                                                                                                                                                                                                                                                                             | Orifice Plate's 10pcs Packing Box                                                      |
| -603        | Prevent damage to the orifice plates during                                                                                                                                                                                                                                                                                                                                                                                                                                                                                                                                                                                                                                                                                                                                                                                                                                                                                                                                                                                                                                                                                                                                                                                                                                                                                                                                                                                                                                                                                                                                                                                                                                                                                                                                                                                                                                                                                                                                                                                                                                                                                    | Liwei orifice plate's 10PCS plastic box to prevent damage to the orifice plates during |
| Description | transportation                                                                                                                                                                                                                                                                                                                                                                                                                                                                                                                                                                                                                                                                                                                                                                                                                                                                                                                                                                                                                                                                                                                                                                                                                                                                                                                                                                                                                                                                                                                                                                                                                                                                                                                                                                                                                                                                                                                                                                                                                                                                                                                 | transportation                                                                         |