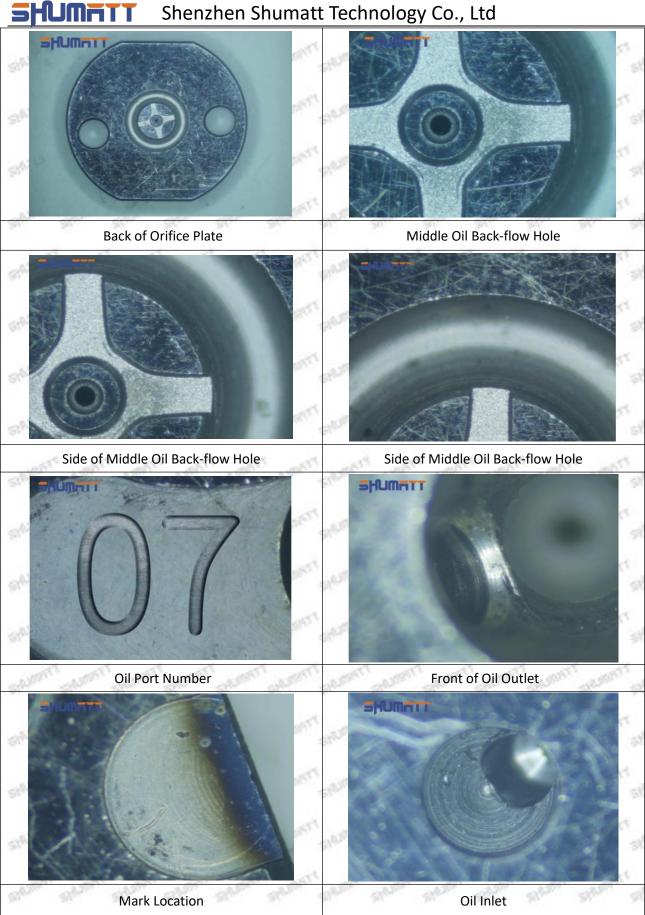

#### (2) 095000-5130 Injector Orifice Plate 08# Customized Items

| No.         | The state of the s | 2                                                                                      |
|-------------|--------------------------------------------------------------------------------------------------------------------------------------------------------------------------------------------------------------------------------------------------------------------------------------------------------------------------------------------------------------------------------------------------------------------------------------------------------------------------------------------------------------------------------------------------------------------------------------------------------------------------------------------------------------------------------------------------------------------------------------------------------------------------------------------------------------------------------------------------------------------------------------------------------------------------------------------------------------------------------------------------------------------------------------------------------------------------------------------------------------------------------------------------------------------------------------------------------------------------------------------------------------------------------------------------------------------------------------------------------------------------------------------------------------------------------------------------------------------------------------------------------------------------------------------------------------------------------------------------------------------------------------------------------------------------------------------------------------------------------------------------------------------------------------------------------------------------------------------------------------------------------------------------------------------------------------------------------------------------------------------------------------------------------------------------------------------------------------------------------------------------------|----------------------------------------------------------------------------------------|
| lmage       | SHUMATT (S)                                                                                                                                                                                                                                                                                                                                                                                                                                                                                                                                                                                                                                                                                                                                                                                                                                                                                                                                                                                                                                                                                                                                                                                                                                                                                                                                                                                                                                                                                                                                                                                                                                                                                                                                                                                                                                                                                                                                                                                                                                                                                                                    | SHUMATT A                                                                              |
| Name        | Injector Orifice Plate's Front Lettering                                                                                                                                                                                                                                                                                                                                                                                                                                                                                                                                                                                                                                                                                                                                                                                                                                                                                                                                                                                                                                                                                                                                                                                                                                                                                                                                                                                                                                                                                                                                                                                                                                                                                                                                                                                                                                                                                                                                                                                                                                                                                       | Injector Orifice Plate's Side Lettering                                                |
| Description | Orifice plate part number: 08#                                                                                                                                                                                                                                                                                                                                                                                                                                                                                                                                                                                                                                                                                                                                                                                                                                                                                                                                                                                                                                                                                                                                                                                                                                                                                                                                                                                                                                                                                                                                                                                                                                                                                                                                                                                                                                                                                                                                                                                                                                                                                                 | Start Start Start Start Start Start                                                    |
| No.         | 3 3 3                                                                                                                                                                                                                                                                                                                                                                                                                                                                                                                                                                                                                                                                                                                                                                                                                                                                                                                                                                                                                                                                                                                                                                                                                                                                                                                                                                                                                                                                                                                                                                                                                                                                                                                                                                                                                                                                                                                                                                                                                                                                                                                          | 4                                                                                      |
| Image       | 0-25mm<br>0.001mm                                                                                                                                                                                                                                                                                                                                                                                                                                                                                                                                                                                                                                                                                                                                                                                                                                                                                                                                                                                                                                                                                                                                                                                                                                                                                                                                                                                                                                                                                                                                                                                                                                                                                                                                                                                                                                                                                                                                                                                                                                                                                                              |                                                                                        |
| Name        | Injector Orifice Plate's Thickness                                                                                                                                                                                                                                                                                                                                                                                                                                                                                                                                                                                                                                                                                                                                                                                                                                                                                                                                                                                                                                                                                                                                                                                                                                                                                                                                                                                                                                                                                                                                                                                                                                                                                                                                                                                                                                                                                                                                                                                                                                                                                             | 9-Grid Plastic Box                                                                     |
| Description | Injector orifice plate's thickness range: 4.02mm   4.108mm.                                                                                                                                                                                                                                                                                                                                                                                                                                                                                                                                                                                                                                                                                                                                                                                                                                                                                                                                                                                                                                                                                                                                                                                                                                                                                                                                                                                                                                                                                                                                                                                                                                                                                                                                                                                                                                                                                                                                                                                                                                                                    | Prevent damage to the orifice plates during transportation                             |
| No.         | 5                                                                                                                                                                                                                                                                                                                                                                                                                                                                                                                                                                                                                                                                                                                                                                                                                                                                                                                                                                                                                                                                                                                                                                                                                                                                                                                                                                                                                                                                                                                                                                                                                                                                                                                                                                                                                                                                                                                                                                                                                                                                                                                              | 6                                                                                      |
| Image       | SHUMATT                                                                                                                                                                                                                                                                                                                                                                                                                                                                                                                                                                                                                                                                                                                                                                                                                                                                                                                                                                                                                                                                                                                                                                                                                                                                                                                                                                                                                                                                                                                                                                                                                                                                                                                                                                                                                                                                                                                                                                                                                                                                                                                        | SHUMATT                                                                                |
| Name        | Neutral Injector Orifice Plate's Individual<br>Box                                                                                                                                                                                                                                                                                                                                                                                                                                                                                                                                                                                                                                                                                                                                                                                                                                                                                                                                                                                                                                                                                                                                                                                                                                                                                                                                                                                                                                                                                                                                                                                                                                                                                                                                                                                                                                                                                                                                                                                                                                                                             | Orifice Plate's 10pcs Packing Box                                                      |
| -603        | Prevent damage to the orifice plates during                                                                                                                                                                                                                                                                                                                                                                                                                                                                                                                                                                                                                                                                                                                                                                                                                                                                                                                                                                                                                                                                                                                                                                                                                                                                                                                                                                                                                                                                                                                                                                                                                                                                                                                                                                                                                                                                                                                                                                                                                                                                                    | Liwei orifice plate's 10PCS plastic box to prevent damage to the orifice plates during |
| Description | transportation                                                                                                                                                                                                                                                                                                                                                                                                                                                                                                                                                                                                                                                                                                                                                                                                                                                                                                                                                                                                                                                                                                                                                                                                                                                                                                                                                                                                                                                                                                                                                                                                                                                                                                                                                                                                                                                                                                                                                                                                                                                                                                                 | transportation                                                                         |