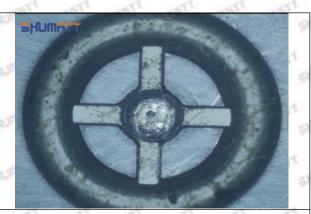

#### (2) 095000-5130 Injector Orifice Plate 08# Customized Items

| No.         | The state of the s | 2                                                                                      |
|-------------|--------------------------------------------------------------------------------------------------------------------------------------------------------------------------------------------------------------------------------------------------------------------------------------------------------------------------------------------------------------------------------------------------------------------------------------------------------------------------------------------------------------------------------------------------------------------------------------------------------------------------------------------------------------------------------------------------------------------------------------------------------------------------------------------------------------------------------------------------------------------------------------------------------------------------------------------------------------------------------------------------------------------------------------------------------------------------------------------------------------------------------------------------------------------------------------------------------------------------------------------------------------------------------------------------------------------------------------------------------------------------------------------------------------------------------------------------------------------------------------------------------------------------------------------------------------------------------------------------------------------------------------------------------------------------------------------------------------------------------------------------------------------------------------------------------------------------------------------------------------------------------------------------------------------------------------------------------------------------------------------------------------------------------------------------------------------------------------------------------------------------------|----------------------------------------------------------------------------------------|
| lmage       | SHUMATT (S)                                                                                                                                                                                                                                                                                                                                                                                                                                                                                                                                                                                                                                                                                                                                                                                                                                                                                                                                                                                                                                                                                                                                                                                                                                                                                                                                                                                                                                                                                                                                                                                                                                                                                                                                                                                                                                                                                                                                                                                                                                                                                                                    | SHUMATT A                                                                              |
| Name        | Injector Orifice Plate's Front Lettering                                                                                                                                                                                                                                                                                                                                                                                                                                                                                                                                                                                                                                                                                                                                                                                                                                                                                                                                                                                                                                                                                                                                                                                                                                                                                                                                                                                                                                                                                                                                                                                                                                                                                                                                                                                                                                                                                                                                                                                                                                                                                       | Injector Orifice Plate's Side Lettering                                                |
| Description | Orifice plate part number: 08#                                                                                                                                                                                                                                                                                                                                                                                                                                                                                                                                                                                                                                                                                                                                                                                                                                                                                                                                                                                                                                                                                                                                                                                                                                                                                                                                                                                                                                                                                                                                                                                                                                                                                                                                                                                                                                                                                                                                                                                                                                                                                                 | Start Start Start Start Start Start                                                    |
| No.         | 3 3 3                                                                                                                                                                                                                                                                                                                                                                                                                                                                                                                                                                                                                                                                                                                                                                                                                                                                                                                                                                                                                                                                                                                                                                                                                                                                                                                                                                                                                                                                                                                                                                                                                                                                                                                                                                                                                                                                                                                                                                                                                                                                                                                          | 4                                                                                      |
| Image       | 0-25mm<br>0.001mm                                                                                                                                                                                                                                                                                                                                                                                                                                                                                                                                                                                                                                                                                                                                                                                                                                                                                                                                                                                                                                                                                                                                                                                                                                                                                                                                                                                                                                                                                                                                                                                                                                                                                                                                                                                                                                                                                                                                                                                                                                                                                                              |                                                                                        |
| Name        | Injector Orifice Plate's Thickness                                                                                                                                                                                                                                                                                                                                                                                                                                                                                                                                                                                                                                                                                                                                                                                                                                                                                                                                                                                                                                                                                                                                                                                                                                                                                                                                                                                                                                                                                                                                                                                                                                                                                                                                                                                                                                                                                                                                                                                                                                                                                             | 9-Grid Plastic Box                                                                     |
| Description | Injector orifice plate's thickness range: 4.02mm   4.108mm.                                                                                                                                                                                                                                                                                                                                                                                                                                                                                                                                                                                                                                                                                                                                                                                                                                                                                                                                                                                                                                                                                                                                                                                                                                                                                                                                                                                                                                                                                                                                                                                                                                                                                                                                                                                                                                                                                                                                                                                                                                                                    | Prevent damage to the orifice plates during transportation                             |
| No.         | 5                                                                                                                                                                                                                                                                                                                                                                                                                                                                                                                                                                                                                                                                                                                                                                                                                                                                                                                                                                                                                                                                                                                                                                                                                                                                                                                                                                                                                                                                                                                                                                                                                                                                                                                                                                                                                                                                                                                                                                                                                                                                                                                              | 6                                                                                      |
| Image       | SHUMATT                                                                                                                                                                                                                                                                                                                                                                                                                                                                                                                                                                                                                                                                                                                                                                                                                                                                                                                                                                                                                                                                                                                                                                                                                                                                                                                                                                                                                                                                                                                                                                                                                                                                                                                                                                                                                                                                                                                                                                                                                                                                                                                        | SHUMATT                                                                                |
| Name        | Neutral Injector Orifice Plate's Individual<br>Box                                                                                                                                                                                                                                                                                                                                                                                                                                                                                                                                                                                                                                                                                                                                                                                                                                                                                                                                                                                                                                                                                                                                                                                                                                                                                                                                                                                                                                                                                                                                                                                                                                                                                                                                                                                                                                                                                                                                                                                                                                                                             | Orifice Plate's 10pcs Packing Box                                                      |
| -603        | Prevent damage to the orifice plates during                                                                                                                                                                                                                                                                                                                                                                                                                                                                                                                                                                                                                                                                                                                                                                                                                                                                                                                                                                                                                                                                                                                                                                                                                                                                                                                                                                                                                                                                                                                                                                                                                                                                                                                                                                                                                                                                                                                                                                                                                                                                                    | Liwei orifice plate's 10PCS plastic box to prevent damage to the orifice plates during |
| Description | transportation                                                                                                                                                                                                                                                                                                                                                                                                                                                                                                                                                                                                                                                                                                                                                                                                                                                                                                                                                                                                                                                                                                                                                                                                                                                                                                                                                                                                                                                                                                                                                                                                                                                                                                                                                                                                                                                                                                                                                                                                                                                                                                                 | transportation                                                                         |