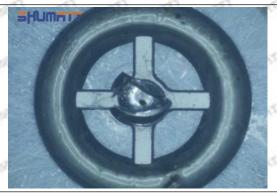

#### 1.6.095000-5130 Injector Orifice Plate 08# Packing List

(1) 095000-5130 Injector Orifice Plate 08# Spare Parts List

Mob/WhatsApp: +86 13410541523 Tel: +8675523215133

Email: ruby@shumatt.com Website: www.shumatt.com