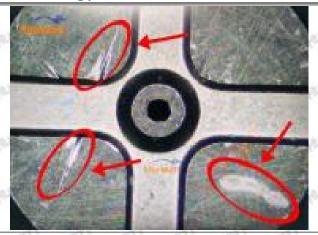

#### (2) 095000-5130 Injector Orifice Plate 08# Inspection

The factory inspection of 095000-5130 injector orifice plate 08# is undergone three inspections - full inspection, random inspection, and batch inspection. Different brands of test benches are used to test 095000-5130 injector orifice plate 08# for a total of no less than three times for factory inspection, and 095000-5130 injector orifice plate 08# installation testing environment are progressed in dust-free workshop.