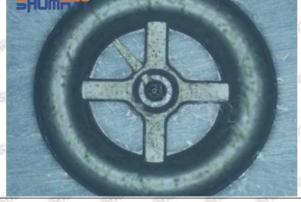

| No.         | THE THE THE THE THE THE THE THE THE                                             | SALEM SALEM SALEM SALEM                                                                                                    |
|-------------|---------------------------------------------------------------------------------|----------------------------------------------------------------------------------------------------------------------------|
| Image       | SHUMATT                                                                         | SHUMATT                                                                                                                    |
| Name        | Injector Orifice Plate                                                          | 9-Grid Box                                                                                                                 |
| Description | Orifice plate part number: 08#                                                  | 9-grid plastic box to prevent damage to the orifice plates during transportation. (10pcs or 12pcs packing box is optional) |
| No.         | MIT SOUTH SOUTH SOUTH SOUTH                                                     | IT with with 4 th with with                                                                                                |
| Image       | SHUMATT                                                                         | SHUMATT                                                                                                                    |
| Name        | Injector Orifice Plate's Individual Box To prevent damage to the orifice plates | Neutral VCI Anti - Rust Bag                                                                                                |
| Description | during transportation. (liwei individual box is optional)                       | To prevent the orifice plates from rusting.                                                                                |