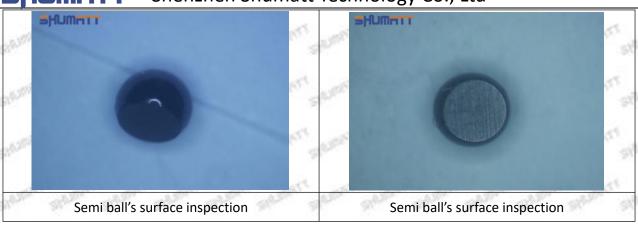

#### (2) 095000-5130 Injector Orifice Plate 08# Inspection

The factory inspection of 095000-5130 injector orifice plate 08# is undergone three inspections - full inspection, random inspection, and batch inspection. Different brands of test benches are used to test 095000-5130 injector orifice plate 08# for a total of no less than three times for factory inspection, and 095000-5130 injector orifice plate 08# installation testing environment are progressed in dust-free workshop.