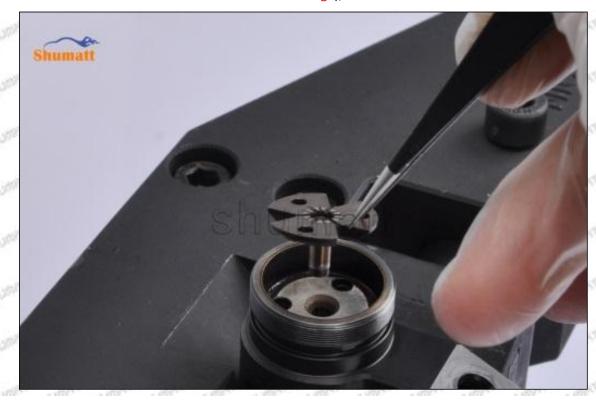

#### (2) 095000-5130 Injector Orifice Plate 08# Inspection

The factory inspection of 095000-5130 injector orifice plate 08# is undergone three inspections - full inspection, random inspection, and batch inspection. Different brands of test benches are used to test 095000-5130 injector orifice plate 08# for a total of no less than three times for factory inspection, and 095000-5130 injector orifice plate 08# installation testing environment are progressed in dust-free workshop.