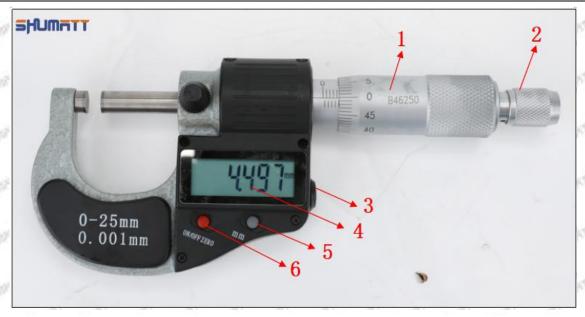

#### (2) 095000-5130 Injector Orifice Plate 08# Customized Items

| No.         | The state of the s | 2                                                                                      |
|-------------|--------------------------------------------------------------------------------------------------------------------------------------------------------------------------------------------------------------------------------------------------------------------------------------------------------------------------------------------------------------------------------------------------------------------------------------------------------------------------------------------------------------------------------------------------------------------------------------------------------------------------------------------------------------------------------------------------------------------------------------------------------------------------------------------------------------------------------------------------------------------------------------------------------------------------------------------------------------------------------------------------------------------------------------------------------------------------------------------------------------------------------------------------------------------------------------------------------------------------------------------------------------------------------------------------------------------------------------------------------------------------------------------------------------------------------------------------------------------------------------------------------------------------------------------------------------------------------------------------------------------------------------------------------------------------------------------------------------------------------------------------------------------------------------------------------------------------------------------------------------------------------------------------------------------------------------------------------------------------------------------------------------------------------------------------------------------------------------------------------------------------------|----------------------------------------------------------------------------------------|
| lmage       | SHUMATT (S)                                                                                                                                                                                                                                                                                                                                                                                                                                                                                                                                                                                                                                                                                                                                                                                                                                                                                                                                                                                                                                                                                                                                                                                                                                                                                                                                                                                                                                                                                                                                                                                                                                                                                                                                                                                                                                                                                                                                                                                                                                                                                                                    | SHUMATT A                                                                              |
| Name        | Injector Orifice Plate's Front Lettering                                                                                                                                                                                                                                                                                                                                                                                                                                                                                                                                                                                                                                                                                                                                                                                                                                                                                                                                                                                                                                                                                                                                                                                                                                                                                                                                                                                                                                                                                                                                                                                                                                                                                                                                                                                                                                                                                                                                                                                                                                                                                       | Injector Orifice Plate's Side Lettering                                                |
| Description | Orifice plate part number: 08#                                                                                                                                                                                                                                                                                                                                                                                                                                                                                                                                                                                                                                                                                                                                                                                                                                                                                                                                                                                                                                                                                                                                                                                                                                                                                                                                                                                                                                                                                                                                                                                                                                                                                                                                                                                                                                                                                                                                                                                                                                                                                                 | Start Start Start Start Start Start                                                    |
| No.         | 3 3 3                                                                                                                                                                                                                                                                                                                                                                                                                                                                                                                                                                                                                                                                                                                                                                                                                                                                                                                                                                                                                                                                                                                                                                                                                                                                                                                                                                                                                                                                                                                                                                                                                                                                                                                                                                                                                                                                                                                                                                                                                                                                                                                          | 4                                                                                      |
| Image       | 0-25mm<br>0.001mm                                                                                                                                                                                                                                                                                                                                                                                                                                                                                                                                                                                                                                                                                                                                                                                                                                                                                                                                                                                                                                                                                                                                                                                                                                                                                                                                                                                                                                                                                                                                                                                                                                                                                                                                                                                                                                                                                                                                                                                                                                                                                                              |                                                                                        |
| Name        | Injector Orifice Plate's Thickness                                                                                                                                                                                                                                                                                                                                                                                                                                                                                                                                                                                                                                                                                                                                                                                                                                                                                                                                                                                                                                                                                                                                                                                                                                                                                                                                                                                                                                                                                                                                                                                                                                                                                                                                                                                                                                                                                                                                                                                                                                                                                             | 9-Grid Plastic Box                                                                     |
| Description | Injector orifice plate's thickness range: 4.02mm   4.108mm.                                                                                                                                                                                                                                                                                                                                                                                                                                                                                                                                                                                                                                                                                                                                                                                                                                                                                                                                                                                                                                                                                                                                                                                                                                                                                                                                                                                                                                                                                                                                                                                                                                                                                                                                                                                                                                                                                                                                                                                                                                                                    | Prevent damage to the orifice plates during transportation                             |
| No.         | 5                                                                                                                                                                                                                                                                                                                                                                                                                                                                                                                                                                                                                                                                                                                                                                                                                                                                                                                                                                                                                                                                                                                                                                                                                                                                                                                                                                                                                                                                                                                                                                                                                                                                                                                                                                                                                                                                                                                                                                                                                                                                                                                              | 6                                                                                      |
| Image       | SHUMATT                                                                                                                                                                                                                                                                                                                                                                                                                                                                                                                                                                                                                                                                                                                                                                                                                                                                                                                                                                                                                                                                                                                                                                                                                                                                                                                                                                                                                                                                                                                                                                                                                                                                                                                                                                                                                                                                                                                                                                                                                                                                                                                        | SHUMATT                                                                                |
| Name        | Neutral Injector Orifice Plate's Individual<br>Box                                                                                                                                                                                                                                                                                                                                                                                                                                                                                                                                                                                                                                                                                                                                                                                                                                                                                                                                                                                                                                                                                                                                                                                                                                                                                                                                                                                                                                                                                                                                                                                                                                                                                                                                                                                                                                                                                                                                                                                                                                                                             | Orifice Plate's 10pcs Packing Box                                                      |
| -603        | Prevent damage to the orifice plates during                                                                                                                                                                                                                                                                                                                                                                                                                                                                                                                                                                                                                                                                                                                                                                                                                                                                                                                                                                                                                                                                                                                                                                                                                                                                                                                                                                                                                                                                                                                                                                                                                                                                                                                                                                                                                                                                                                                                                                                                                                                                                    | Liwei orifice plate's 10PCS plastic box to prevent damage to the orifice plates during |
| Description | transportation                                                                                                                                                                                                                                                                                                                                                                                                                                                                                                                                                                                                                                                                                                                                                                                                                                                                                                                                                                                                                                                                                                                                                                                                                                                                                                                                                                                                                                                                                                                                                                                                                                                                                                                                                                                                                                                                                                                                                                                                                                                                                                                 | transportation                                                                         |