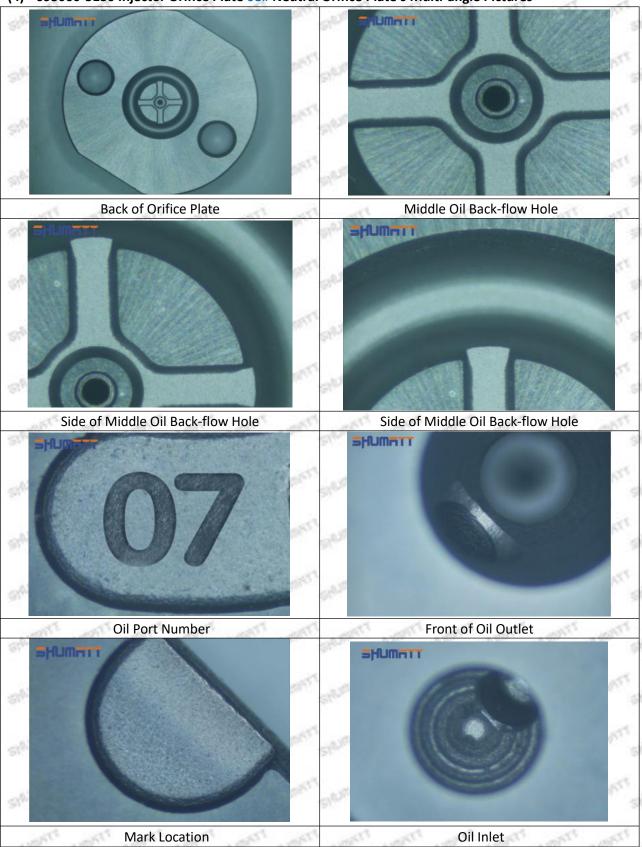

#### (2) 095000-5130 Injector Orifice Plate 08# Customized Items

| No.         | The state of the s | 2                                                                                      |
|-------------|--------------------------------------------------------------------------------------------------------------------------------------------------------------------------------------------------------------------------------------------------------------------------------------------------------------------------------------------------------------------------------------------------------------------------------------------------------------------------------------------------------------------------------------------------------------------------------------------------------------------------------------------------------------------------------------------------------------------------------------------------------------------------------------------------------------------------------------------------------------------------------------------------------------------------------------------------------------------------------------------------------------------------------------------------------------------------------------------------------------------------------------------------------------------------------------------------------------------------------------------------------------------------------------------------------------------------------------------------------------------------------------------------------------------------------------------------------------------------------------------------------------------------------------------------------------------------------------------------------------------------------------------------------------------------------------------------------------------------------------------------------------------------------------------------------------------------------------------------------------------------------------------------------------------------------------------------------------------------------------------------------------------------------------------------------------------------------------------------------------------------------|----------------------------------------------------------------------------------------|
| lmage       | SHUMATT (S)                                                                                                                                                                                                                                                                                                                                                                                                                                                                                                                                                                                                                                                                                                                                                                                                                                                                                                                                                                                                                                                                                                                                                                                                                                                                                                                                                                                                                                                                                                                                                                                                                                                                                                                                                                                                                                                                                                                                                                                                                                                                                                                    | SHUMATT A                                                                              |
| Name        | Injector Orifice Plate's Front Lettering                                                                                                                                                                                                                                                                                                                                                                                                                                                                                                                                                                                                                                                                                                                                                                                                                                                                                                                                                                                                                                                                                                                                                                                                                                                                                                                                                                                                                                                                                                                                                                                                                                                                                                                                                                                                                                                                                                                                                                                                                                                                                       | Injector Orifice Plate's Side Lettering                                                |
| Description | Orifice plate part number: 08#                                                                                                                                                                                                                                                                                                                                                                                                                                                                                                                                                                                                                                                                                                                                                                                                                                                                                                                                                                                                                                                                                                                                                                                                                                                                                                                                                                                                                                                                                                                                                                                                                                                                                                                                                                                                                                                                                                                                                                                                                                                                                                 | Start Start Start Start Start Start                                                    |
| No.         | 3 3 3                                                                                                                                                                                                                                                                                                                                                                                                                                                                                                                                                                                                                                                                                                                                                                                                                                                                                                                                                                                                                                                                                                                                                                                                                                                                                                                                                                                                                                                                                                                                                                                                                                                                                                                                                                                                                                                                                                                                                                                                                                                                                                                          | 4                                                                                      |
| Image       | 0-25mm<br>0.001mm                                                                                                                                                                                                                                                                                                                                                                                                                                                                                                                                                                                                                                                                                                                                                                                                                                                                                                                                                                                                                                                                                                                                                                                                                                                                                                                                                                                                                                                                                                                                                                                                                                                                                                                                                                                                                                                                                                                                                                                                                                                                                                              |                                                                                        |
| Name        | Injector Orifice Plate's Thickness                                                                                                                                                                                                                                                                                                                                                                                                                                                                                                                                                                                                                                                                                                                                                                                                                                                                                                                                                                                                                                                                                                                                                                                                                                                                                                                                                                                                                                                                                                                                                                                                                                                                                                                                                                                                                                                                                                                                                                                                                                                                                             | 9-Grid Plastic Box                                                                     |
| Description | Injector orifice plate's thickness range: 4.02mm   4.108mm.                                                                                                                                                                                                                                                                                                                                                                                                                                                                                                                                                                                                                                                                                                                                                                                                                                                                                                                                                                                                                                                                                                                                                                                                                                                                                                                                                                                                                                                                                                                                                                                                                                                                                                                                                                                                                                                                                                                                                                                                                                                                    | Prevent damage to the orifice plates during transportation                             |
| No.         | 5                                                                                                                                                                                                                                                                                                                                                                                                                                                                                                                                                                                                                                                                                                                                                                                                                                                                                                                                                                                                                                                                                                                                                                                                                                                                                                                                                                                                                                                                                                                                                                                                                                                                                                                                                                                                                                                                                                                                                                                                                                                                                                                              | 6                                                                                      |
| Image       | SHUMATT                                                                                                                                                                                                                                                                                                                                                                                                                                                                                                                                                                                                                                                                                                                                                                                                                                                                                                                                                                                                                                                                                                                                                                                                                                                                                                                                                                                                                                                                                                                                                                                                                                                                                                                                                                                                                                                                                                                                                                                                                                                                                                                        | SHUMATT                                                                                |
| Name        | Neutral Injector Orifice Plate's Individual<br>Box                                                                                                                                                                                                                                                                                                                                                                                                                                                                                                                                                                                                                                                                                                                                                                                                                                                                                                                                                                                                                                                                                                                                                                                                                                                                                                                                                                                                                                                                                                                                                                                                                                                                                                                                                                                                                                                                                                                                                                                                                                                                             | Orifice Plate's 10pcs Packing Box                                                      |
| -603        | Prevent damage to the orifice plates during                                                                                                                                                                                                                                                                                                                                                                                                                                                                                                                                                                                                                                                                                                                                                                                                                                                                                                                                                                                                                                                                                                                                                                                                                                                                                                                                                                                                                                                                                                                                                                                                                                                                                                                                                                                                                                                                                                                                                                                                                                                                                    | Liwei orifice plate's 10PCS plastic box to prevent damage to the orifice plates during |
| Description | transportation                                                                                                                                                                                                                                                                                                                                                                                                                                                                                                                                                                                                                                                                                                                                                                                                                                                                                                                                                                                                                                                                                                                                                                                                                                                                                                                                                                                                                                                                                                                                                                                                                                                                                                                                                                                                                                                                                                                                                                                                                                                                                                                 | transportation                                                                         |