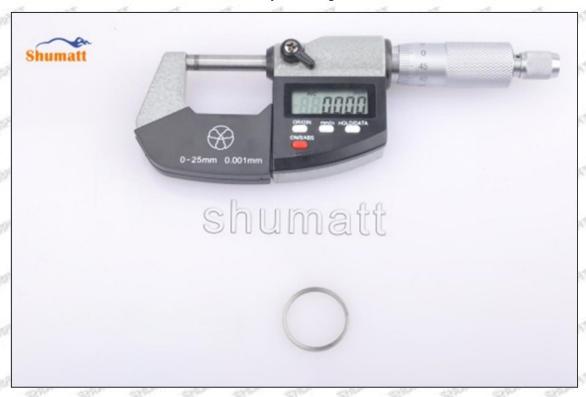

#### (2) 095000-5130 Injector Orifice Plate 08# Customized Items

| No.         | The state of the s | 2                                                                                      |
|-------------|--------------------------------------------------------------------------------------------------------------------------------------------------------------------------------------------------------------------------------------------------------------------------------------------------------------------------------------------------------------------------------------------------------------------------------------------------------------------------------------------------------------------------------------------------------------------------------------------------------------------------------------------------------------------------------------------------------------------------------------------------------------------------------------------------------------------------------------------------------------------------------------------------------------------------------------------------------------------------------------------------------------------------------------------------------------------------------------------------------------------------------------------------------------------------------------------------------------------------------------------------------------------------------------------------------------------------------------------------------------------------------------------------------------------------------------------------------------------------------------------------------------------------------------------------------------------------------------------------------------------------------------------------------------------------------------------------------------------------------------------------------------------------------------------------------------------------------------------------------------------------------------------------------------------------------------------------------------------------------------------------------------------------------------------------------------------------------------------------------------------------------|----------------------------------------------------------------------------------------|
| lmage       | SHUMATT (S)                                                                                                                                                                                                                                                                                                                                                                                                                                                                                                                                                                                                                                                                                                                                                                                                                                                                                                                                                                                                                                                                                                                                                                                                                                                                                                                                                                                                                                                                                                                                                                                                                                                                                                                                                                                                                                                                                                                                                                                                                                                                                                                    | SHUMATT A                                                                              |
| Name        | Injector Orifice Plate's Front Lettering                                                                                                                                                                                                                                                                                                                                                                                                                                                                                                                                                                                                                                                                                                                                                                                                                                                                                                                                                                                                                                                                                                                                                                                                                                                                                                                                                                                                                                                                                                                                                                                                                                                                                                                                                                                                                                                                                                                                                                                                                                                                                       | Injector Orifice Plate's Side Lettering                                                |
| Description | Orifice plate part number: 08#                                                                                                                                                                                                                                                                                                                                                                                                                                                                                                                                                                                                                                                                                                                                                                                                                                                                                                                                                                                                                                                                                                                                                                                                                                                                                                                                                                                                                                                                                                                                                                                                                                                                                                                                                                                                                                                                                                                                                                                                                                                                                                 | Start Start Start Start Start Start                                                    |
| No.         | 3 3 3                                                                                                                                                                                                                                                                                                                                                                                                                                                                                                                                                                                                                                                                                                                                                                                                                                                                                                                                                                                                                                                                                                                                                                                                                                                                                                                                                                                                                                                                                                                                                                                                                                                                                                                                                                                                                                                                                                                                                                                                                                                                                                                          | 4                                                                                      |
| Image       | 0-25mm<br>0.001mm                                                                                                                                                                                                                                                                                                                                                                                                                                                                                                                                                                                                                                                                                                                                                                                                                                                                                                                                                                                                                                                                                                                                                                                                                                                                                                                                                                                                                                                                                                                                                                                                                                                                                                                                                                                                                                                                                                                                                                                                                                                                                                              |                                                                                        |
| Name        | Injector Orifice Plate's Thickness                                                                                                                                                                                                                                                                                                                                                                                                                                                                                                                                                                                                                                                                                                                                                                                                                                                                                                                                                                                                                                                                                                                                                                                                                                                                                                                                                                                                                                                                                                                                                                                                                                                                                                                                                                                                                                                                                                                                                                                                                                                                                             | 9-Grid Plastic Box                                                                     |
| Description | Injector orifice plate's thickness range: 4.02mm   4.108mm.                                                                                                                                                                                                                                                                                                                                                                                                                                                                                                                                                                                                                                                                                                                                                                                                                                                                                                                                                                                                                                                                                                                                                                                                                                                                                                                                                                                                                                                                                                                                                                                                                                                                                                                                                                                                                                                                                                                                                                                                                                                                    | Prevent damage to the orifice plates during transportation                             |
| No.         | 5                                                                                                                                                                                                                                                                                                                                                                                                                                                                                                                                                                                                                                                                                                                                                                                                                                                                                                                                                                                                                                                                                                                                                                                                                                                                                                                                                                                                                                                                                                                                                                                                                                                                                                                                                                                                                                                                                                                                                                                                                                                                                                                              | 6                                                                                      |
| Image       | SHUMATT                                                                                                                                                                                                                                                                                                                                                                                                                                                                                                                                                                                                                                                                                                                                                                                                                                                                                                                                                                                                                                                                                                                                                                                                                                                                                                                                                                                                                                                                                                                                                                                                                                                                                                                                                                                                                                                                                                                                                                                                                                                                                                                        | SHUMATT                                                                                |
| Name        | Neutral Injector Orifice Plate's Individual<br>Box                                                                                                                                                                                                                                                                                                                                                                                                                                                                                                                                                                                                                                                                                                                                                                                                                                                                                                                                                                                                                                                                                                                                                                                                                                                                                                                                                                                                                                                                                                                                                                                                                                                                                                                                                                                                                                                                                                                                                                                                                                                                             | Orifice Plate's 10pcs Packing Box                                                      |
| -603        | Prevent damage to the orifice plates during                                                                                                                                                                                                                                                                                                                                                                                                                                                                                                                                                                                                                                                                                                                                                                                                                                                                                                                                                                                                                                                                                                                                                                                                                                                                                                                                                                                                                                                                                                                                                                                                                                                                                                                                                                                                                                                                                                                                                                                                                                                                                    | Liwei orifice plate's 10PCS plastic box to prevent damage to the orifice plates during |
| Description | transportation                                                                                                                                                                                                                                                                                                                                                                                                                                                                                                                                                                                                                                                                                                                                                                                                                                                                                                                                                                                                                                                                                                                                                                                                                                                                                                                                                                                                                                                                                                                                                                                                                                                                                                                                                                                                                                                                                                                                                                                                                                                                                                                 | transportation                                                                         |