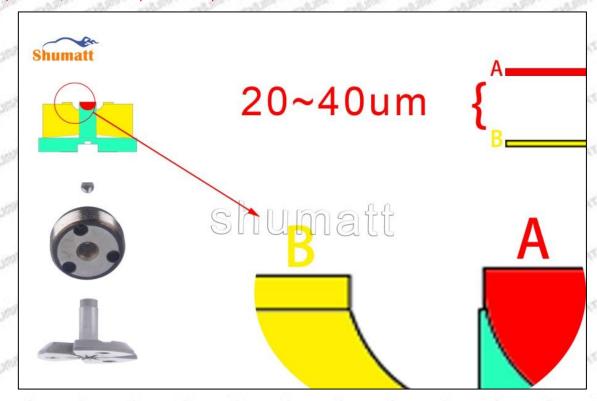

#### (2) 095000-5130 Injector Orifice Plate 08# Customized Items

| No.         | The state of the s | 2                                                                                      |
|-------------|--------------------------------------------------------------------------------------------------------------------------------------------------------------------------------------------------------------------------------------------------------------------------------------------------------------------------------------------------------------------------------------------------------------------------------------------------------------------------------------------------------------------------------------------------------------------------------------------------------------------------------------------------------------------------------------------------------------------------------------------------------------------------------------------------------------------------------------------------------------------------------------------------------------------------------------------------------------------------------------------------------------------------------------------------------------------------------------------------------------------------------------------------------------------------------------------------------------------------------------------------------------------------------------------------------------------------------------------------------------------------------------------------------------------------------------------------------------------------------------------------------------------------------------------------------------------------------------------------------------------------------------------------------------------------------------------------------------------------------------------------------------------------------------------------------------------------------------------------------------------------------------------------------------------------------------------------------------------------------------------------------------------------------------------------------------------------------------------------------------------------------|----------------------------------------------------------------------------------------|
| lmage       | SHUMATT (S)                                                                                                                                                                                                                                                                                                                                                                                                                                                                                                                                                                                                                                                                                                                                                                                                                                                                                                                                                                                                                                                                                                                                                                                                                                                                                                                                                                                                                                                                                                                                                                                                                                                                                                                                                                                                                                                                                                                                                                                                                                                                                                                    | SHUMATT A                                                                              |
| Name        | Injector Orifice Plate's Front Lettering                                                                                                                                                                                                                                                                                                                                                                                                                                                                                                                                                                                                                                                                                                                                                                                                                                                                                                                                                                                                                                                                                                                                                                                                                                                                                                                                                                                                                                                                                                                                                                                                                                                                                                                                                                                                                                                                                                                                                                                                                                                                                       | Injector Orifice Plate's Side Lettering                                                |
| Description | Orifice plate part number: 08#                                                                                                                                                                                                                                                                                                                                                                                                                                                                                                                                                                                                                                                                                                                                                                                                                                                                                                                                                                                                                                                                                                                                                                                                                                                                                                                                                                                                                                                                                                                                                                                                                                                                                                                                                                                                                                                                                                                                                                                                                                                                                                 | Start Start Start Start Start Start                                                    |
| No.         | 3 3 3                                                                                                                                                                                                                                                                                                                                                                                                                                                                                                                                                                                                                                                                                                                                                                                                                                                                                                                                                                                                                                                                                                                                                                                                                                                                                                                                                                                                                                                                                                                                                                                                                                                                                                                                                                                                                                                                                                                                                                                                                                                                                                                          | 4                                                                                      |
| Image       | 0-25mm<br>0.001mm                                                                                                                                                                                                                                                                                                                                                                                                                                                                                                                                                                                                                                                                                                                                                                                                                                                                                                                                                                                                                                                                                                                                                                                                                                                                                                                                                                                                                                                                                                                                                                                                                                                                                                                                                                                                                                                                                                                                                                                                                                                                                                              |                                                                                        |
| Name        | Injector Orifice Plate's Thickness                                                                                                                                                                                                                                                                                                                                                                                                                                                                                                                                                                                                                                                                                                                                                                                                                                                                                                                                                                                                                                                                                                                                                                                                                                                                                                                                                                                                                                                                                                                                                                                                                                                                                                                                                                                                                                                                                                                                                                                                                                                                                             | 9-Grid Plastic Box                                                                     |
| Description | Injector orifice plate's thickness range: 4.02mm   4.108mm.                                                                                                                                                                                                                                                                                                                                                                                                                                                                                                                                                                                                                                                                                                                                                                                                                                                                                                                                                                                                                                                                                                                                                                                                                                                                                                                                                                                                                                                                                                                                                                                                                                                                                                                                                                                                                                                                                                                                                                                                                                                                    | Prevent damage to the orifice plates during transportation                             |
| No.         | 5                                                                                                                                                                                                                                                                                                                                                                                                                                                                                                                                                                                                                                                                                                                                                                                                                                                                                                                                                                                                                                                                                                                                                                                                                                                                                                                                                                                                                                                                                                                                                                                                                                                                                                                                                                                                                                                                                                                                                                                                                                                                                                                              | 6                                                                                      |
| Image       | SHUMATT                                                                                                                                                                                                                                                                                                                                                                                                                                                                                                                                                                                                                                                                                                                                                                                                                                                                                                                                                                                                                                                                                                                                                                                                                                                                                                                                                                                                                                                                                                                                                                                                                                                                                                                                                                                                                                                                                                                                                                                                                                                                                                                        | SHUMATT                                                                                |
| Name        | Neutral Injector Orifice Plate's Individual<br>Box                                                                                                                                                                                                                                                                                                                                                                                                                                                                                                                                                                                                                                                                                                                                                                                                                                                                                                                                                                                                                                                                                                                                                                                                                                                                                                                                                                                                                                                                                                                                                                                                                                                                                                                                                                                                                                                                                                                                                                                                                                                                             | Orifice Plate's 10pcs Packing Box                                                      |
| -603        | Prevent damage to the orifice plates during                                                                                                                                                                                                                                                                                                                                                                                                                                                                                                                                                                                                                                                                                                                                                                                                                                                                                                                                                                                                                                                                                                                                                                                                                                                                                                                                                                                                                                                                                                                                                                                                                                                                                                                                                                                                                                                                                                                                                                                                                                                                                    | Liwei orifice plate's 10PCS plastic box to prevent damage to the orifice plates during |
| Description | transportation                                                                                                                                                                                                                                                                                                                                                                                                                                                                                                                                                                                                                                                                                                                                                                                                                                                                                                                                                                                                                                                                                                                                                                                                                                                                                                                                                                                                                                                                                                                                                                                                                                                                                                                                                                                                                                                                                                                                                                                                                                                                                                                 | transportation                                                                         |