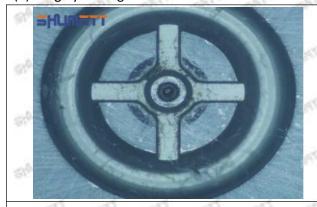

#### (2) 095000-5130 Injector Orifice Plate 08# Customized Items

| No.         | The state of the s | 2                                                                                      |
|-------------|--------------------------------------------------------------------------------------------------------------------------------------------------------------------------------------------------------------------------------------------------------------------------------------------------------------------------------------------------------------------------------------------------------------------------------------------------------------------------------------------------------------------------------------------------------------------------------------------------------------------------------------------------------------------------------------------------------------------------------------------------------------------------------------------------------------------------------------------------------------------------------------------------------------------------------------------------------------------------------------------------------------------------------------------------------------------------------------------------------------------------------------------------------------------------------------------------------------------------------------------------------------------------------------------------------------------------------------------------------------------------------------------------------------------------------------------------------------------------------------------------------------------------------------------------------------------------------------------------------------------------------------------------------------------------------------------------------------------------------------------------------------------------------------------------------------------------------------------------------------------------------------------------------------------------------------------------------------------------------------------------------------------------------------------------------------------------------------------------------------------------------|----------------------------------------------------------------------------------------|
| lmage       | SHUMATT (S)                                                                                                                                                                                                                                                                                                                                                                                                                                                                                                                                                                                                                                                                                                                                                                                                                                                                                                                                                                                                                                                                                                                                                                                                                                                                                                                                                                                                                                                                                                                                                                                                                                                                                                                                                                                                                                                                                                                                                                                                                                                                                                                    | SHUMATT A                                                                              |
| Name        | Injector Orifice Plate's Front Lettering                                                                                                                                                                                                                                                                                                                                                                                                                                                                                                                                                                                                                                                                                                                                                                                                                                                                                                                                                                                                                                                                                                                                                                                                                                                                                                                                                                                                                                                                                                                                                                                                                                                                                                                                                                                                                                                                                                                                                                                                                                                                                       | Injector Orifice Plate's Side Lettering                                                |
| Description | Orifice plate part number: 08#                                                                                                                                                                                                                                                                                                                                                                                                                                                                                                                                                                                                                                                                                                                                                                                                                                                                                                                                                                                                                                                                                                                                                                                                                                                                                                                                                                                                                                                                                                                                                                                                                                                                                                                                                                                                                                                                                                                                                                                                                                                                                                 | Start Start Start Start Start Start                                                    |
| No.         | 3 3 3                                                                                                                                                                                                                                                                                                                                                                                                                                                                                                                                                                                                                                                                                                                                                                                                                                                                                                                                                                                                                                                                                                                                                                                                                                                                                                                                                                                                                                                                                                                                                                                                                                                                                                                                                                                                                                                                                                                                                                                                                                                                                                                          | 4                                                                                      |
| Image       | 0-25mm<br>0.001mm                                                                                                                                                                                                                                                                                                                                                                                                                                                                                                                                                                                                                                                                                                                                                                                                                                                                                                                                                                                                                                                                                                                                                                                                                                                                                                                                                                                                                                                                                                                                                                                                                                                                                                                                                                                                                                                                                                                                                                                                                                                                                                              |                                                                                        |
| Name        | Injector Orifice Plate's Thickness                                                                                                                                                                                                                                                                                                                                                                                                                                                                                                                                                                                                                                                                                                                                                                                                                                                                                                                                                                                                                                                                                                                                                                                                                                                                                                                                                                                                                                                                                                                                                                                                                                                                                                                                                                                                                                                                                                                                                                                                                                                                                             | 9-Grid Plastic Box                                                                     |
| Description | Injector orifice plate's thickness range: 4.02mm   4.108mm.                                                                                                                                                                                                                                                                                                                                                                                                                                                                                                                                                                                                                                                                                                                                                                                                                                                                                                                                                                                                                                                                                                                                                                                                                                                                                                                                                                                                                                                                                                                                                                                                                                                                                                                                                                                                                                                                                                                                                                                                                                                                    | Prevent damage to the orifice plates during transportation                             |
| No.         | 5                                                                                                                                                                                                                                                                                                                                                                                                                                                                                                                                                                                                                                                                                                                                                                                                                                                                                                                                                                                                                                                                                                                                                                                                                                                                                                                                                                                                                                                                                                                                                                                                                                                                                                                                                                                                                                                                                                                                                                                                                                                                                                                              | 6                                                                                      |
| Image       | SHUMATT                                                                                                                                                                                                                                                                                                                                                                                                                                                                                                                                                                                                                                                                                                                                                                                                                                                                                                                                                                                                                                                                                                                                                                                                                                                                                                                                                                                                                                                                                                                                                                                                                                                                                                                                                                                                                                                                                                                                                                                                                                                                                                                        | SHUMATT                                                                                |
| Name        | Neutral Injector Orifice Plate's Individual<br>Box                                                                                                                                                                                                                                                                                                                                                                                                                                                                                                                                                                                                                                                                                                                                                                                                                                                                                                                                                                                                                                                                                                                                                                                                                                                                                                                                                                                                                                                                                                                                                                                                                                                                                                                                                                                                                                                                                                                                                                                                                                                                             | Orifice Plate's 10pcs Packing Box                                                      |
| -603        | Prevent damage to the orifice plates during                                                                                                                                                                                                                                                                                                                                                                                                                                                                                                                                                                                                                                                                                                                                                                                                                                                                                                                                                                                                                                                                                                                                                                                                                                                                                                                                                                                                                                                                                                                                                                                                                                                                                                                                                                                                                                                                                                                                                                                                                                                                                    | Liwei orifice plate's 10PCS plastic box to prevent damage to the orifice plates during |
| Description | transportation                                                                                                                                                                                                                                                                                                                                                                                                                                                                                                                                                                                                                                                                                                                                                                                                                                                                                                                                                                                                                                                                                                                                                                                                                                                                                                                                                                                                                                                                                                                                                                                                                                                                                                                                                                                                                                                                                                                                                                                                                                                                                                                 | transportation                                                                         |