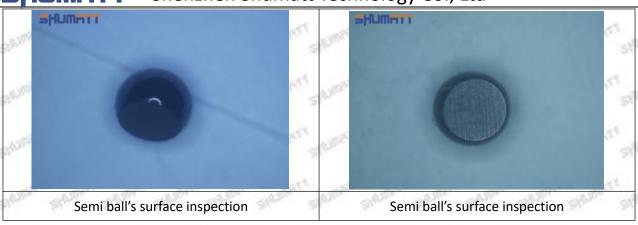

the semi ball to be not tightly sealed, which causes the fuel injection pressure cannot be established, then the fuel injector cannot work normally.

⚠ The wear on orifice plate's surface causes gap to the semi ball, which leads to large volume of oil return, in serious cases, the pressure can not be built up and nozzle will spray oil directly.

The blockage of the oil inlet hole (side hole) will cause small amount of oil return, the blockage of oil inlet side hole will cause the injector cannot build a pressure chamber, as a result, the injector cannot work normally.

(2) Magnified 500 times under the microscope, check the plane position of the semi ball, if there is any scratch, it is recommended to replace it.

Mob/WhatsApp: +86 13410541523 Tel: +8675523215133

Email: ruby@shumatt.com



# 2.2.095000-5150 Injector Orifice Plate 04# Level of Damage Inspection

## (1) Slight Damaged



Mob/WhatsApp: +86 13410541523 Tel: +8675523215133

Email: ruby@shumatt.com

© 2022 Shenzhen Shumatt Technology Co., Ltd

#### (2) Moderate Damaged



Wear marks on edge



The misalignment of the semi ball causes damage to the orifice plate when installing it



The wear of the middle oil back-flow hole causes gap between semi ball and orifice plate, and causes the orifice plate to be washed out by high-pressure oil

ģģ

/

#### (3) Highly Damaged



Obvious Wear marks on edge



The misalignment of the semi ball causes damage to the orifice plate when installing it

Mob/WhatsApp: +86 13410541523

Email: ruby@shumatt.com

© 2022 Shenzhen Shumatt Technology Co., Ltd

Tel: +8675523215133

# SH