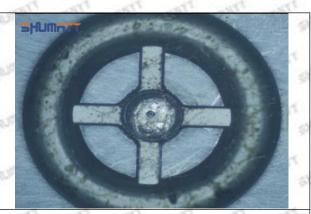

## (2) 095000-5150 Injector Orifice Plate 04# Customized Items

| No.         | STANDER STANDERS STANDERS                                   | 2                                                                                                                                                                                                                                                                                                                                                                                                                                                                                                                                                                                                                                                                                                                                                                                                                                                                                                                                                                                                                                                                                                                                                                                                                                                                                                                                                                                                                                                                                                                                                                                                                                                                                                                                                                                                                                                                                                                                                                                                                                                                                                                              |
|-------------|-------------------------------------------------------------|--------------------------------------------------------------------------------------------------------------------------------------------------------------------------------------------------------------------------------------------------------------------------------------------------------------------------------------------------------------------------------------------------------------------------------------------------------------------------------------------------------------------------------------------------------------------------------------------------------------------------------------------------------------------------------------------------------------------------------------------------------------------------------------------------------------------------------------------------------------------------------------------------------------------------------------------------------------------------------------------------------------------------------------------------------------------------------------------------------------------------------------------------------------------------------------------------------------------------------------------------------------------------------------------------------------------------------------------------------------------------------------------------------------------------------------------------------------------------------------------------------------------------------------------------------------------------------------------------------------------------------------------------------------------------------------------------------------------------------------------------------------------------------------------------------------------------------------------------------------------------------------------------------------------------------------------------------------------------------------------------------------------------------------------------------------------------------------------------------------------------------|
| Image       | SHUMATT                                                     | A                                                                                                                                                                                                                                                                                                                                                                                                                                                                                                                                                                                                                                                                                                                                                                                                                                                                                                                                                                                                                                                                                                                                                                                                                                                                                                                                                                                                                                                                                                                                                                                                                                                                                                                                                                                                                                                                                                                                                                                                                                                                                                                              |
| Name        | Injector Orifice Plate's Front Lettering                    | Injector Orifice Plate's Side Lettering                                                                                                                                                                                                                                                                                                                                                                                                                                                                                                                                                                                                                                                                                                                                                                                                                                                                                                                                                                                                                                                                                                                                                                                                                                                                                                                                                                                                                                                                                                                                                                                                                                                                                                                                                                                                                                                                                                                                                                                                                                                                                        |
| Description | Orifice plate part number: 04#                              | SP SP SP SP                                                                                                                                                                                                                                                                                                                                                                                                                                                                                                                                                                                                                                                                                                                                                                                                                                                                                                                                                                                                                                                                                                                                                                                                                                                                                                                                                                                                                                                                                                                                                                                                                                                                                                                                                                                                                                                                                                                                                                                                                                                                                                                    |
| No.         | MIT MIT MIT 3 MIT MIT                                       | 4                                                                                                                                                                                                                                                                                                                                                                                                                                                                                                                                                                                                                                                                                                                                                                                                                                                                                                                                                                                                                                                                                                                                                                                                                                                                                                                                                                                                                                                                                                                                                                                                                                                                                                                                                                                                                                                                                                                                                                                                                                                                                                                              |
| Image       | 0-25mm<br>0.001mm                                           | SHUMATT STATE OF THE PARTY OF T |
| Name        | Injector Orifice Plate's Thickness                          | 9-Grid Plastic Box                                                                                                                                                                                                                                                                                                                                                                                                                                                                                                                                                                                                                                                                                                                                                                                                                                                                                                                                                                                                                                                                                                                                                                                                                                                                                                                                                                                                                                                                                                                                                                                                                                                                                                                                                                                                                                                                                                                                                                                                                                                                                                             |
| Description | Injector orifice plate's thickness range: 4.02mm   4.108mm. | Prevent damage to the orifice plates during transportation                                                                                                                                                                                                                                                                                                                                                                                                                                                                                                                                                                                                                                                                                                                                                                                                                                                                                                                                                                                                                                                                                                                                                                                                                                                                                                                                                                                                                                                                                                                                                                                                                                                                                                                                                                                                                                                                                                                                                                                                                                                                     |
| No.         | 5                                                           | 6 4500                                                                                                                                                                                                                                                                                                                                                                                                                                                                                                                                                                                                                                                                                                                                                                                                                                                                                                                                                                                                                                                                                                                                                                                                                                                                                                                                                                                                                                                                                                                                                                                                                                                                                                                                                                                                                                                                                                                                                                                                                                                                                                                         |
| Image       | SHUMATT                                                     | SHUMATT                                                                                                                                                                                                                                                                                                                                                                                                                                                                                                                                                                                                                                                                                                                                                                                                                                                                                                                                                                                                                                                                                                                                                                                                                                                                                                                                                                                                                                                                                                                                                                                                                                                                                                                                                                                                                                                                                                                                                                                                                                                                                                                        |
| Name        | Neutral Injector Orifice Plate's Individual<br>Box          | Orifice Plate's 10pcs Packing Box                                                                                                                                                                                                                                                                                                                                                                                                                                                                                                                                                                                                                                                                                                                                                                                                                                                                                                                                                                                                                                                                                                                                                                                                                                                                                                                                                                                                                                                                                                                                                                                                                                                                                                                                                                                                                                                                                                                                                                                                                                                                                              |
| Description | Prevent damage to the orifice plates during transportation  | Liwei orifice plate's 10PCS plastic box to prevent damage to the orifice plates during transportation                                                                                                                                                                                                                                                                                                                                                                                                                                                                                                                                                                                                                                                                                                                                                                                                                                                                                                                                                                                                                                                                                                                                                                                                                                                                                                                                                                                                                                                                                                                                                                                                                                                                                                                                                                                                                                                                                                                                                                                                                          |
|             |                                                             | transportation                                                                                                                                                                                                                                                                                                                                                                                                                                                                                                                                                                                                                                                                                                                                                                                                                                                                                                                                                                                                                                                                                                                                                                                                                                                                                                                                                                                                                                                                                                                                                                                                                                                                                                                                                                                                                                                                                                                                                                                                                                                                                                                 |