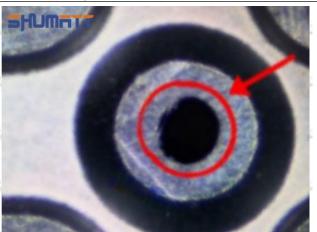

2. 095000-5150 Injector Orifice Plate 04# Technical Support

#### 2.1.095000-5150 Injector Orifice Plate 04# Inspection and Semi Ball Inspection

(1) Magnify 500 times under the microscope to check whether there is indentation on the sealing surface and the oil outlet hole of the orifice plate, check whether there is wear, scratch, damage, rust, depression, semicircle in the center hole of the orifice plate.



Mob/WhatsApp: +86 13410541523 Tel: +8675523215133

Email: <u>ruby@shumatt.com</u> Website: <u>www.shumatt.com</u>

# SHUMATT

# Shenzhen Shumatt Technology Co., Ltd



Orifice plate center deviation inspection



There is indentation on the side, the orifice plate needs to be replaced



There is indentation in the middle oil back-flow hole, the orifice plate needs to be replaced



The middle oil back-flow hole is semicircular, the orifice plate needs to be replaced

Website: www.shumatt.com

⚠ The blockage of the oil back-flow hole will cause small volume of the oil return, and the oil will not be injected.

⚠ When oil back-flow hole becomes larger, it causes the semi ball to be not tightly sealed, which causes the fuel injection pressure cannot be established, then the fuel injector cannot work normally.

⚠ The wear on orifice plate's surface causes gap to the semi ball, which leads to large volume of oil return, in serious cases, the pressure can not be built up and nozzle will spray oil directly.

The blockage of the oil inlet hole (side hole) will cause small amount of oil return, the blockage of oil inlet side hole will cause the injector cannot build a press