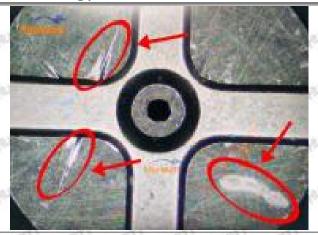

specified in the vehicle engine maintenance manual.

#### 1.11.095000-5150 Injector Orifice Plate 04# Manufacturer

Manufacturer: Shenzhen Shumatt Technology Co., Ltd

#### 2. 095000-5150 Injector Orifice Plate 04# Technical Support

#### 2.1.095000-5150 Injector Orifice Plate 04# Inspection and Semi Ball Inspection

(1) Magnify 500 times under the microscope to check whether there is indentation on the sealing surface and the oil outlet hole of the orifice plate, check whether there is wear, scratch, damage, rust, depression, semicircle in the center hole of the orifice plate.



Mob/WhatsApp: +86 13410541523 Tel: +8675523215133

Email: <u>ruby@shumatt.com</u> Website: <u>www.shumatt.com</u>

# SHUMATT

# Shenzhen Shumatt Technology Co., Ltd



Orifice plate center deviation inspection



There is indentation on the side, the orifice plate needs to be replaced



There is indentation in the middle oil back-flow hole, the orifice plate needs to be replaced



The middle oil back-flow hole is semicircular, the orifice plate needs to be replaced

Website: www.shumatt.com

⚠ The blockage of the oil back-flow hole will cause small volume of the oil return, and the oil will not be injected.

⚠ When oil back-flow hole becomes larger, it causes the semi ball to be not tightly sealed, which causes the fuel injection pressure cannot be established, then the fuel injector cannot work normally.

⚠ The wear on orifice plate's surface causes gap to the semi ball, which leads to large volume of oil return, in serious cases, the pressure can not be built up and nozzle will spray oil dire