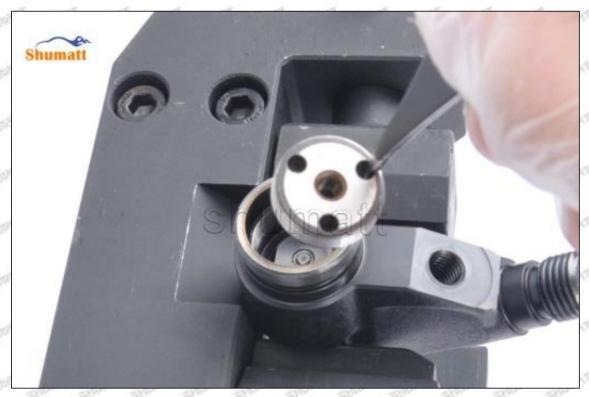

# (1) 095000-5150 Injector Orifice Plate 04# Testing

All 095000-5150 injector orifice plate 04# parts are subjected to A-hole flow test, Z-hole flow test, precision test, high temperature test, low temperature test, pressure test, leakage test, durability test, and various working condition tests.

#### (2) 095000-5150 Injector Orifice Plate 04# Inspection

The factory inspection of 095000-5150 injector orifice plate 04# is undergone three inspections - full inspection, random inspection, and batch inspection. Different brands of test benches are used to test 095000-5150 injector orifice plate 04# for a total of no less than three times for factory inspection, and 095000-5150 injector orifice plate 04# installation testing environment are progressed in dust-free