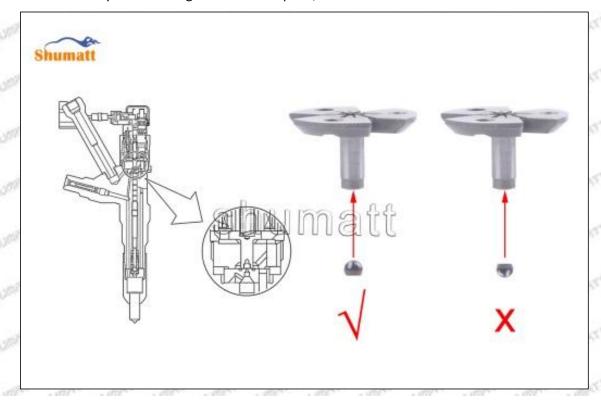

# (1) 095000-5150 Injector Orifice Plate 04# Testing

All 095000-5150 injector orifice plate 04# parts are subjected to A-hole flow test, Z-hole flow test, precision test, high temperature test, low temperature test, pressure test, leakage test, durability test, and various working condition tests.

#### (2) 095000-5150 Injector Orifice Plate 04# Inspection

The factory inspection of 095000-5150 injector orifice plate 04# is undergone three inspections - full inspection, random inspection, and batch inspection. Different brands of test benches are used to test 095000-5150 injector orifice plate 04# for a total of no less than three times for factory inspection, and 095000-5150 injector orifice plate 04# installation testing environment are progressed in dust-free