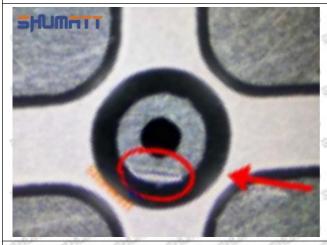

Injector Orifice Plate 04# Manufacturer

Manufacturer: Shenzhen Shumatt Technology Co., Ltd

#### 2. 095000-5150 Injector Orifice Plate 04# Technical Support

#### 2.1.095000-5150 Injector Orifice Plate 04# Inspection and Semi Ball Inspection

(1) Magnify 500 times under the microscope to check whether there is indentation on the sealing surface and the oil outlet hole of the orifice plate, check whether there is wear, scratch, damage, rust, depression, semicircle in the center hole of the orifice plate.



Mob/WhatsApp: +86 13410541523 Tel: +8675523215133

Email: <u>ruby@shumatt.com</u> Website: <u>www.shumatt.com</u>

# SHUMATT

# Shenzhen Shumatt Technology Co., Ltd



Orifice plate center deviation inspection



There is indentation on the side, the orifice plate needs to be replaced



There is indentation in the middle oil back-flow hole, the orifice plate needs to be replaced



The middle oil back-flow hole is semicircular, the orifice plate needs to be replaced

Website: www.shumatt.com

⚠ The blockage of the oil back-flow hole will cause small volume of the oil return, and the oil will not be injected.

⚠ When oil back-flow hole becomes larger, it causes the semi ball to be not tightly sealed, which causes the fuel injection pressure cannot be established, then the fuel injector cannot work normally.

⚠ The wear on orifice plate's surface causes gap to the semi ball, which leads to large volume of oil return, in serious cases, the pressure can not be built up and nozzle will spray oil directly.

The blockage of the oil inlet hole (side hole) will cause small amoun