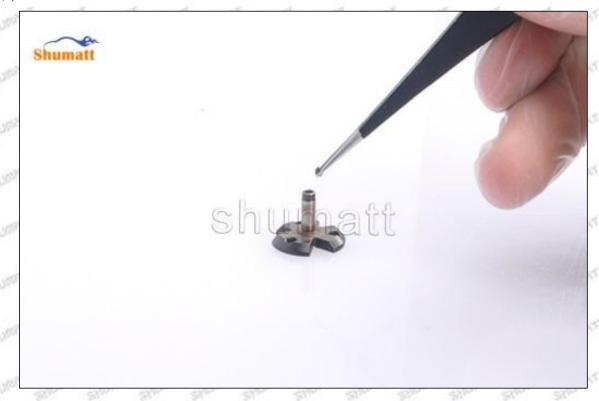

## (2) 095000-5150 Injector Orifice Plate 04# Customized Items

| No.         | STANDER STANDERS STANDERS                                   | 2                                                                                                                                                                                                                                                                                                                                                                                                                                                                                                                                                                                                                                                                                                                                                                                                                                                                                                                                                                                                                                                                                                                                                                                                                                                                                                                                                                                                                                                                                                                                                                                                                                                                                                                                                                                                                                                                                                                                                                                                                                                                                                                              |
|-------------|-------------------------------------------------------------|--------------------------------------------------------------------------------------------------------------------------------------------------------------------------------------------------------------------------------------------------------------------------------------------------------------------------------------------------------------------------------------------------------------------------------------------------------------------------------------------------------------------------------------------------------------------------------------------------------------------------------------------------------------------------------------------------------------------------------------------------------------------------------------------------------------------------------------------------------------------------------------------------------------------------------------------------------------------------------------------------------------------------------------------------------------------------------------------------------------------------------------------------------------------------------------------------------------------------------------------------------------------------------------------------------------------------------------------------------------------------------------------------------------------------------------------------------------------------------------------------------------------------------------------------------------------------------------------------------------------------------------------------------------------------------------------------------------------------------------------------------------------------------------------------------------------------------------------------------------------------------------------------------------------------------------------------------------------------------------------------------------------------------------------------------------------------------------------------------------------------------|
| Image       | SHUMATT                                                     | A                                                                                                                                                                                                                                                                                                                                                                                                                                                                                                                                                                                                                                                                                                                                                                                                                                                                                                                                                                                                                                                                                                                                                                                                                                                                                                                                                                                                                                                                                                                                                                                                                                                                                                                                                                                                                                                                                                                                                                                                                                                                                                                              |
| Name        | Injector Orifice Plate's Front Lettering                    | Injector Orifice Plate's Side Lettering                                                                                                                                                                                                                                                                                                                                                                                                                                                                                                                                                                                                                                                                                                                                                                                                                                                                                                                                                                                                                                                                                                                                                                                                                                                                                                                                                                                                                                                                                                                                                                                                                                                                                                                                                                                                                                                                                                                                                                                                                                                                                        |
| Description | Orifice plate part number: 04#                              | SP SP SP SP                                                                                                                                                                                                                                                                                                                                                                                                                                                                                                                                                                                                                                                                                                                                                                                                                                                                                                                                                                                                                                                                                                                                                                                                                                                                                                                                                                                                                                                                                                                                                                                                                                                                                                                                                                                                                                                                                                                                                                                                                                                                                                                    |
| No.         | MIT MIT MIT 3 MIT MIT                                       | 4                                                                                                                                                                                                                                                                                                                                                                                                                                                                                                                                                                                                                                                                                                                                                                                                                                                                                                                                                                                                                                                                                                                                                                                                                                                                                                                                                                                                                                                                                                                                                                                                                                                                                                                                                                                                                                                                                                                                                                                                                                                                                                                              |
| Image       | 0-25mm<br>0.001mm                                           | SHUMATT STATE OF THE PARTY OF T |
| Name        | Injector Orifice Plate's Thickness                          | 9-Grid Plastic Box                                                                                                                                                                                                                                                                                                                                                                                                                                                                                                                                                                                                                                                                                                                                                                                                                                                                                                                                                                                                                                                                                                                                                                                                                                                                                                                                                                                                                                                                                                                                                                                                                                                                                                                                                                                                                                                                                                                                                                                                                                                                                                             |
| Description | Injector orifice plate's thickness range: 4.02mm   4.108mm. | Prevent damage to the orifice plates during transportation                                                                                                                                                                                                                                                                                                                                                                                                                                                                                                                                                                                                                                                                                                                                                                                                                                                                                                                                                                                                                                                                                                                                                                                                                                                                                                                                                                                                                                                                                                                                                                                                                                                                                                                                                                                                                                                                                                                                                                                                                                                                     |
| No.         | 5                                                           | 6 4500                                                                                                                                                                                                                                                                                                                                                                                                                                                                                                                                                                                                                                                                                                                                                                                                                                                                                                                                                                                                                                                                                                                                                                                                                                                                                                                                                                                                                                                                                                                                                                                                                                                                                                                                                                                                                                                                                                                                                                                                                                                                                                                         |
| Image       | SHUMATT                                                     | SHUMATT                                                                                                                                                                                                                                                                                                                                                                                                                                                                                                                                                                                                                                                                                                                                                                                                                                                                                                                                                                                                                                                                                                                                                                                                                                                                                                                                                                                                                                                                                                                                                                                                                                                                                                                                                                                                                                                                                                                                                                                                                                                                                                                        |
| Name        | Neutral Injector Orifice Plate's Individual<br>Box          | Orifice Plate's 10pcs Packing Box                                                                                                                                                                                                                                                                                                                                                                                                                                                                                                                                                                                                                                                                                                                                                                                                                                                                                                                                                                                                                                                                                                                                                                                                                                                                                                                                                                                                                                                                                                                                                                                                                                                                                                                                                                                                                                                                                                                                                                                                                                                                                              |
| Description | Prevent damage to the orifice plates during transportation  | Liwei orifice plate's 10PCS plastic box to prevent damage to the orifice plates during transportation                                                                                                                                                                                                                                                                                                                                                                                                                                                                                                                                                                                                                                                                                                                                                                                                                                                                                                                                                                                                                                                                                                                                                                                                                                                                                                                                                                                                                                                                                                                                                                                                                                                                                                                                                                                                                                                                                                                                                                                                                          |
|             |                                                             | transportation                                                                                                                                                                                                                                                                                                                                                                                                                                                                                                                                                                                                                                                                                                                                                                                                                                                                                                                                                                                                                                                                                                                                                                                                                                                                                                                                                                                                                                                                                                                                                                                                                                                                                                                                                                                                                                                                                                                                                                                                                                                                                                                 |