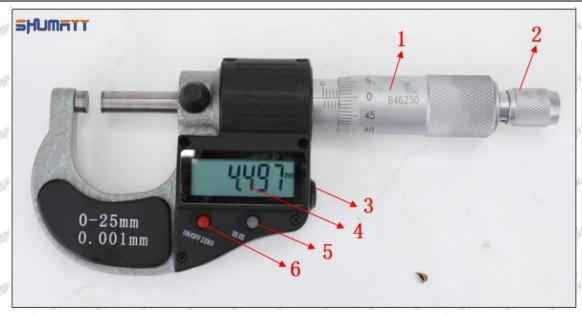

et on zero at any location.

#### Parts' Name



Pic No.1

| 1: Caliper Body     | 2: Caliper Frame<br>Fastening Screw | 3: LCD       | 4: Data Output Port |
|---------------------|-------------------------------------|--------------|---------------------|
| 5: Data Output Port | 6: Battery Cover                    | 7: Depth Bar | /                   |

#### (2) Electronic Digital Display Micrometer

#### Technical Parameters

1. Range: 0-25mm,25-50mm,50-75mm,75-100mm

2. Resolution: 0.001mm

3. Power: Voltage 1.5V button battery
4. Working Temperature: 0∽+40°C
5. Storage Temperature: -20∽+70°C
6. Environment Humidity: ≤80%

Parts' Name

Mob/WhatsApp: +86 13410541523 Tel: +8675523215133
Email: ruby@shumatt.com Website: www.shumatt.com

© 2022 Shenzhen Shumatt Technology Co., Ltd

9/38





Pic No.2

| 1: Micro-tube                  | 2:Ratchet Force           | 3: Data Output