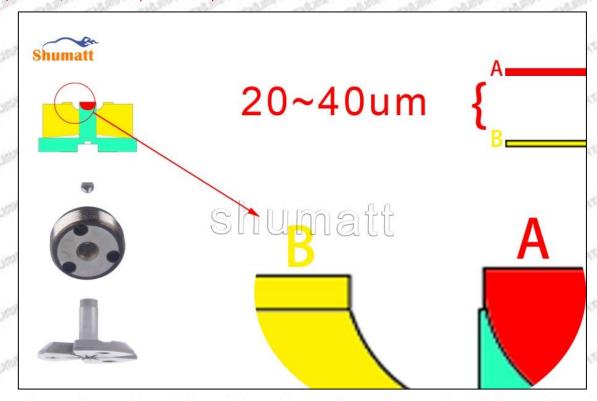

## (2) 095000-5150 Injector Orifice Plate 04# Customized Items

| No.         | STANDER STANDERS STANDERS                                   | 2                                                                                                                                                                                                                                                                                                                                                                                                                                                                                                                                                                                                                                                                                                                                                                                                                                                                                                                                                                                                                                                                                                                                                                                                                                                                                                                                                                                                                                                                                                                                                                                                                                                                                                                                                                                                                                                                                                                                                                                                                                                                                                                              |
|-------------|-------------------------------------------------------------|--------------------------------------------------------------------------------------------------------------------------------------------------------------------------------------------------------------------------------------------------------------------------------------------------------------------------------------------------------------------------------------------------------------------------------------------------------------------------------------------------------------------------------------------------------------------------------------------------------------------------------------------------------------------------------------------------------------------------------------------------------------------------------------------------------------------------------------------------------------------------------------------------------------------------------------------------------------------------------------------------------------------------------------------------------------------------------------------------------------------------------------------------------------------------------------------------------------------------------------------------------------------------------------------------------------------------------------------------------------------------------------------------------------------------------------------------------------------------------------------------------------------------------------------------------------------------------------------------------------------------------------------------------------------------------------------------------------------------------------------------------------------------------------------------------------------------------------------------------------------------------------------------------------------------------------------------------------------------------------------------------------------------------------------------------------------------------------------------------------------------------|
| Image       | SHUMATT                                                     | A                                                                                                                                                                                                                                                                                                                                                                                                                                                                                                                                                                                                                                                                                                                                                                                                                                                                                                                                                                                                                                                                                                                                                                                                                                                                                                                                                                                                                                                                                                                                                                                                                                                                                                                                                                                                                                                                                                                                                                                                                                                                                                                              |
| Name        | Injector Orifice Plate's Front Lettering                    | Injector Orifice Plate's Side Lettering                                                                                                                                                                                                                                                                                                                                                                                                                                                                                                                                                                                                                                                                                                                                                                                                                                                                                                                                                                                                                                                                                                                                                                                                                                                                                                                                                                                                                                                                                                                                                                                                                                                                                                                                                                                                                                                                                                                                                                                                                                                                                        |
| Description | Orifice plate part number: 04#                              | SP SP SP SP                                                                                                                                                                                                                                                                                                                                                                                                                                                                                                                                                                                                                                                                                                                                                                                                                                                                                                                                                                                                                                                                                                                                                                                                                                                                                                                                                                                                                                                                                                                                                                                                                                                                                                                                                                                                                                                                                                                                                                                                                                                                                                                    |
| No.         | MIT MIT MIT 3 MIT MIT                                       | 4                                                                                                                                                                                                                                                                                                                                                                                                                                                                                                                                                                                                                                                                                                                                                                                                                                                                                                                                                                                                                                                                                                                                                                                                                                                                                                                                                                                                                                                                                                                                                                                                                                                                                                                                                                                                                                                                                                                                                                                                                                                                                                                              |
| Image       | 0-25mm<br>0.001mm                                           | SHUMATT STATE OF THE PARTY OF T |
| Name        | Injector Orifice Plate's Thickness                          | 9-Grid Plastic Box                                                                                                                                                                                                                                                                                                                                                                                                                                                                                                                                                                                                                                                                                                                                                                                                                                                                                                                                                                                                                                                                                                                                                                                                                                                                                                                                                                                                                                                                                                                                                                                                                                                                                                                                                                                                                                                                                                                                                                                                                                                                                                             |
| Description | Injector orifice plate's thickness range: 4.02mm   4.108mm. | Prevent damage to the orifice plates during transportation                                                                                                                                                                                                                                                                                                                                                                                                                                                                                                                                                                                                                                                                                                                                                                                                                                                                                                                                                                                                                                                                                                                                                                                                                                                                                                                                                                                                                                                                                                                                                                                                                                                                                                                                                                                                                                                                                                                                                                                                                                                                     |
| No.         | 5                                                           | 6 4500                                                                                                                                                                                                                                                                                                                                                                                                                                                                                                                                                                                                                                                                                                                                                                                                                                                                                                                                                                                                                                                                                                                                                                                                                                                                                                                                                                                                                                                                                                                                                                                                                                                                                                                                                                                                                                                                                                                                                                                                                                                                                                                         |
| Image       | SHUMATT                                                     | SHUMATT                                                                                                                                                                                                                                                                                                                                                                                                                                                                                                                                                                                                                                                                                                                                                                                                                                                                                                                                                                                                                                                                                                                                                                                                                                                                                                                                                                                                                                                                                                                                                                                                                                                                                                                                                                                                                                                                                                                                                                                                                                                                                                                        |
| Name        | Neutral Injector Orifice Plate's Individual<br>Box          | Orifice Plate's 10pcs Packing Box                                                                                                                                                                                                                                                                                                                                                                                                                                                                                                                                                                                                                                                                                                                                                                                                                                                                                                                                                                                                                                                                                                                                                                                                                                                                                                                                                                                                                                                                                                                                                                                                                                                                                                                                                                                                                                                                                                                                                                                                                                                                                              |
| Description | Prevent damage to the orifice plates during transportation  | Liwei orifice plate's 10PCS plastic box to prevent damage to the orifice plates during transportation                                                                                                                                                                                                                                                                                                                                                                                                                                                                                                                                                                                                                                                                                                                                                                                                                                                                                                                                                                                                                                                                                                                                                                                                                                                                                                                                                                                                                                                                                                                                                                                                                                                                                                                                                                                                                                                                                                                                                                                                                          |
|             |                                                             | transportation                                                                                                                                                                                                                                                                                                                                                                                                                                                                                                                                                                                                                                                                                                                                                                                                                                                                                                                                                                                                                                                                                                                                                                                                                                                                                                                                                                                                                                                                                                                                                                                                                                                                                                                                                                                                                                                                                                                                                                                                                                                                                                                 |