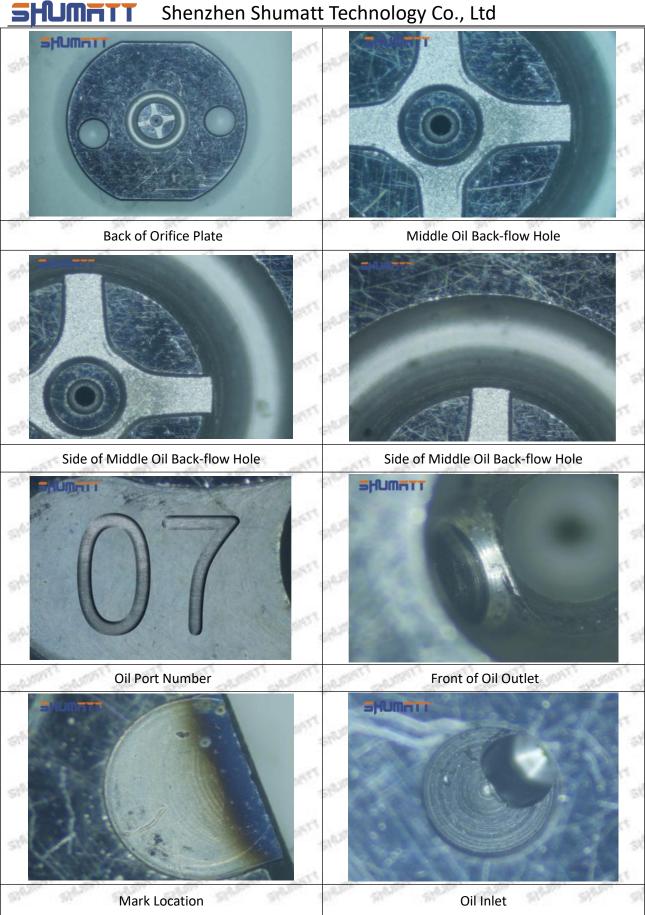

umatt Technology Co., Ltd





Pic No. 1

| 1: Oil Port Number | 2: Grade Recognition Number | 3: Manufacture Number | 177 Last 1 |
|--------------------|-----------------------------|-----------------------|------------|

# (2) Orifice Plate's Structure



Pic No. 2

| 4: Oil Inlet      | 5: Stabilizing Pin  | 6: Front of Oil | 7: Mark Location                         |
|-------------------|---------------------|-----------------|------------------------------------------|
| Story Story Story | 21/27 21/27 21/27 2 | Back-flow Hole  | 24 24 24 24 24 24 24 24 24 24 24 24 24 2 |

# (3) 095000-5150 Injector Orifice Plate 9# Liwei Orifice Plate's Multi-angle Pictures

Mob/WhatsApp: +86 13410541523 Tel: +8675523215133

Email: ruby@shumatt.com

© 2022 Shenzhen Shumatt Technology Co., Ltd

6/38



Mob/WhatsApp: +86 13410541523 Tel: +8675523215133

Email: ruby@shumatt.com

© 2022 Shenzhen Shumatt Technology Co., Ltd

# (4) 095000-5150 Injector Orifice Plate 04# Neutral Orifice Plate's Multi-angle Pictures



Mob/WhatsApp: +86 13410541523 Tel: +8675523215133

Email: ruby@shumatt.com © 2022 Shenzhen Shumatt Technology Co., Ltd



## 1.8.095000-5150 Injector Orifice Plate 04# Thickness Measurement Tool's Introduction

#### (1) Electronic Vernier Caliper

#### Technical Parameters

1. Made of stainless steel.

2. Resolution: 0.01mm/0.001.

3. Can set on zero at any location.

#### Parts' Name



Pic No.1

| 1: Caliper Body     | 2: Caliper Frame<br>Fastening Screw | 3: LCD       | 4: Data Output Port |
|---------------------|-------------------------------------|--------------|--------