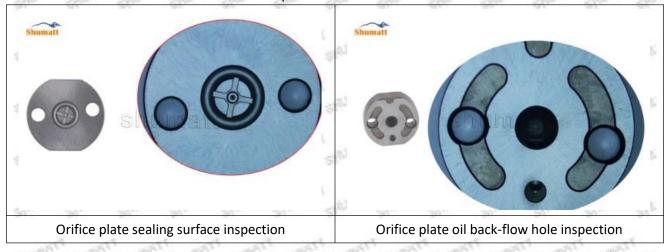

# (1) 095000-5150 Injector Orifice Plate 04# Testing

All 095000-5150 injector orifice plate 04# parts are subjected to A-hole flow test, Z-hole flow test, precision test, high temperature test, low temperature test, pressure test, leakage test, durability test, and various working condition tests.

#### (2) 095000-5150 Injector Orifice Plate 04# Inspection

The factory inspection of 095000-5150 injector orifice plate 04# is undergone three inspections - full inspection, random inspection, and batch inspection. Different brands of test benches are used to test 095000-5150 injector orifice plate 04# for a total of no less than three times for factory inspection, and 095000-5150 injector orifice plate 04# installation testing environment are progressed in dust-free