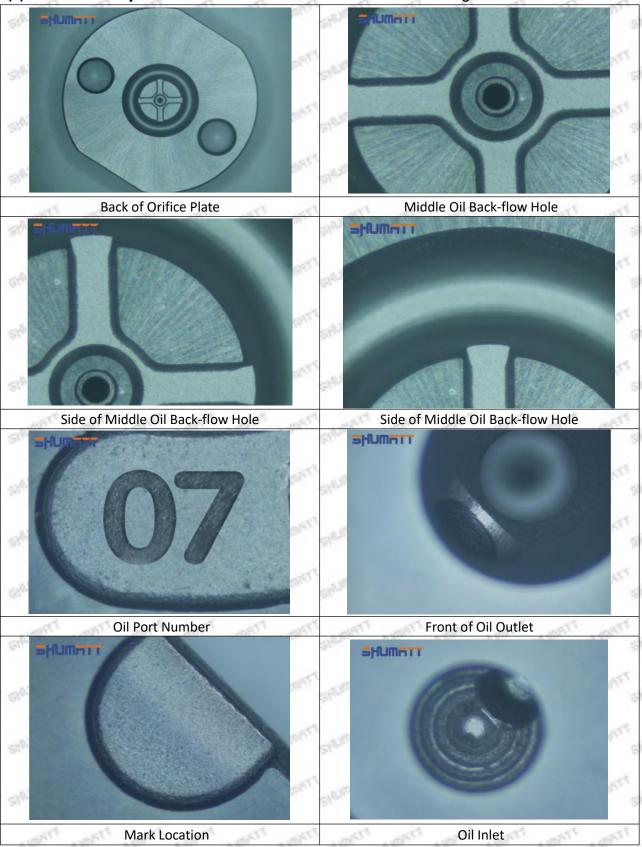

------|

# (2) Orifice Plate's Structure



Pic No. 2

| 4: Oil Inlet      | 5: Stabilizing Pin  | 6: Front of Oil | 7: Mark Location                         |
|-------------------|---------------------|-----------------|------------------------------------------|
| Story Story Story | 21/27 21/27 21/27 2 | Back-flow Hole  | 24 24 24 24 24 24 24 24 24 24 24 24 24 2 |

# (3) 095000-5150 Injector Orifice Plate 9# Liwei Orifice Plate's Multi-angle Pictures

Mob/WhatsApp: +86 13410541523 Tel: +8675523215133

Email: ruby@shumatt.com

© 2022 Shenzhen Shumatt Technology Co., Ltd

6/38



Mob/WhatsApp: +86 13410541523 Tel: +8675523215133

Email: ruby@shumatt.com

© 2022 Shenzhen Shumatt Technology Co., Ltd

# (4) 095000-5150 Injector Orifice Plate 04# Neutral Orifice Plate's Multi-angle Pictures



Mob/WhatsApp: +86 13410541523 Tel: +8675523215133

Email: ruby@shumatt.com © 2022 Shenzhen Shumatt Technology Co., Ltd



## 1.8.095000-5150 Injector Orifice Plate 04# Thickness Measurement Tool's Introduction

#### (1) Electronic Vernier Caliper

#### Technical Parameters

1. Made of stainless steel.

2. Resolution: 0.01mm/0.001.

3. Can set on zero at any location.

#### Parts' Name



Pic No.1

| 1: Caliper Body     | 2: Caliper Frame<br>Fastening Screw | 3: LCD       | 4: Data Output Port |
|---------------------|-------------------------------------|--------------|---------------------|
| 5: Data Output Port | 6: Battery Cover                    | 7: Depth Bar | /                   |

#### (2) Electronic Digital Display Micrometer

#### Technical Parameters

1. Range: 0-25mm,25-50mm