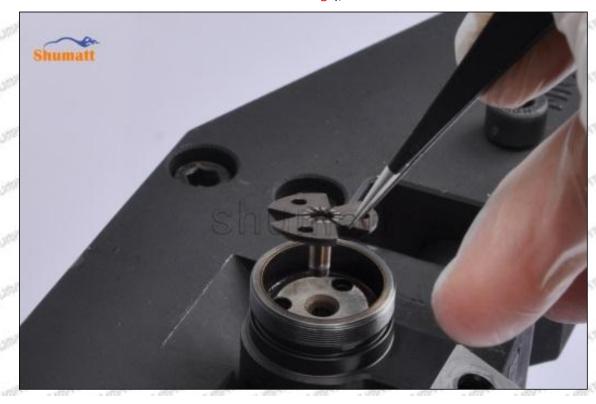

## (2) 095000-5150 Injector Orifice Plate 04# Customized Items

| No.         | STANDER STANDERS STANDERS                                   | 2                                                                                                                                                                                                                                                                                                                                                                                                                                                                                                                                                                                                                                                                                                                                                                                                                                                                                                                                                                                                                                                                                                                                                                                                                                                                                                                                                                                                                                                                                                                                                                                                                                                                                                                                                                                                                                                                                                                                                                                                                                                                                                                              |
|-------------|-------------------------------------------------------------|--------------------------------------------------------------------------------------------------------------------------------------------------------------------------------------------------------------------------------------------------------------------------------------------------------------------------------------------------------------------------------------------------------------------------------------------------------------------------------------------------------------------------------------------------------------------------------------------------------------------------------------------------------------------------------------------------------------------------------------------------------------------------------------------------------------------------------------------------------------------------------------------------------------------------------------------------------------------------------------------------------------------------------------------------------------------------------------------------------------------------------------------------------------------------------------------------------------------------------------------------------------------------------------------------------------------------------------------------------------------------------------------------------------------------------------------------------------------------------------------------------------------------------------------------------------------------------------------------------------------------------------------------------------------------------------------------------------------------------------------------------------------------------------------------------------------------------------------------------------------------------------------------------------------------------------------------------------------------------------------------------------------------------------------------------------------------------------------------------------------------------|
| Image       | SHUMATT                                                     | A                                                                                                                                                                                                                                                                                                                                                                                                                                                                                                                                                                                                                                                                                                                                                                                                                                                                                                                                                                                                                                                                                                                                                                                                                                                                                                                                                                                                                                                                                                                                                                                                                                                                                                                                                                                                                                                                                                                                                                                                                                                                                                                              |
| Name        | Injector Orifice Plate's Front Lettering                    | Injector Orifice Plate's Side Lettering                                                                                                                                                                                                                                                                                                                                                                                                                                                                                                                                                                                                                                                                                                                                                                                                                                                                                                                                                                                                                                                                                                                                                                                                                                                                                                                                                                                                                                                                                                                                                                                                                                                                                                                                                                                                                                                                                                                                                                                                                                                                                        |
| Description | Orifice plate part number: 04#                              | SP SP SP SP                                                                                                                                                                                                                                                                                                                                                                                                                                                                                                                                                                                                                                                                                                                                                                                                                                                                                                                                                                                                                                                                                                                                                                                                                                                                                                                                                                                                                                                                                                                                                                                                                                                                                                                                                                                                                                                                                                                                                                                                                                                                                                                    |
| No.         | MIT MIT MIT 3 MIT MIT                                       | 4                                                                                                                                                                                                                                                                                                                                                                                                                                                                                                                                                                                                                                                                                                                                                                                                                                                                                                                                                                                                                                                                                                                                                                                                                                                                                                                                                                                                                                                                                                                                                                                                                                                                                                                                                                                                                                                                                                                                                                                                                                                                                                                              |
| Image       | 0-25mm<br>0.001mm                                           | SHUMATT STATE OF THE PARTY OF T |
| Name        | Injector Orifice Plate's Thickness                          | 9-Grid Plastic Box                                                                                                                                                                                                                                                                                                                                                                                                                                                                                                                                                                                                                                                                                                                                                                                                                                                                                                                                                                                                                                                                                                                                                                                                                                                                                                                                                                                                                                                                                                                                                                                                                                                                                                                                                                                                                                                                                                                                                                                                                                                                                                             |
| Description | Injector orifice plate's thickness range: 4.02mm   4.108mm. | Prevent damage to the orifice plates during transportation                                                                                                                                                                                                                                                                                                                                                                                                                                                                                                                                                                                                                                                                                                                                                                                                                                                                                                                                                                                                                                                                                                                                                                                                                                                                                                                                                                                                                                                                                                                                                                                                                                                                                                                                                                                                                                                                                                                                                                                                                                                                     |
| No.         | 5                                                           | 6 4500                                                                                                                                                                                                                                                                                                                                                                                                                                                                                                                                                                                                                                                                                                                                                                                                                                                                                                                                                                                                                                                                                                                                                                                                                                                                                                                                                                                                                                                                                                                                                                                                                                                                                                                                                                                                                                                                                                                                                                                                                                                                                                                         |
| Image       | SHUMATT                                                     | SHUMATT                                                                                                                                                                                                                                                                                                                                                                                                                                                                                                                                                                                                                                                                                                                                                                                                                                                                                                                                                                                                                                                                                                                                                                                                                                                                                                                                                                                                                                                                                                                                                                                                                                                                                                                                                                                                                                                                                                                                                                                                                                                                                                                        |
| Name        | Neutral Injector Orifice Plate's Individual<br>Box          | Orifice Plate's 10pcs Packing Box                                                                                                                                                                                                                                                                                                                                                                                                                                                                                                                                                                                                                                                                                                                                                                                                                                                                                                                                                                                                                                                                                                                                                                                                                                                                                                                                                                                                                                                                                                                                                                                                                                                                                                                                                                                                                                                                                                                                                                                                                                                                                              |
| Description | Prevent damage to the orifice plates during transportation  | Liwei orifice plate's 10PCS plastic box to prevent damage to the orifice plates during transportation                                                                                                                                                                                                                                                                                                                                                                                                                                                                                                                                                                                                                                                                                                                                                                                                                                                                                                                                                                                                                                                                                                                                                                                                                                                                                                                                                                                                                                                                                                                                                                                                                                                                                                                                                                                                                                                                                                                                                                                                                          |
|             |                                                             | transportation                                                                                                                                                                                                                                                                                                                                                                                                                                                                                                                                                                                                                                                                                                                                                                                                                                                                                                                                                                                                                                                                                                                                                                                                                                                                                                                                                                                                                                                                                                                                                                                                                                                                                                                                                                                                                                                                                                                                                                                                                                                                                                                 |