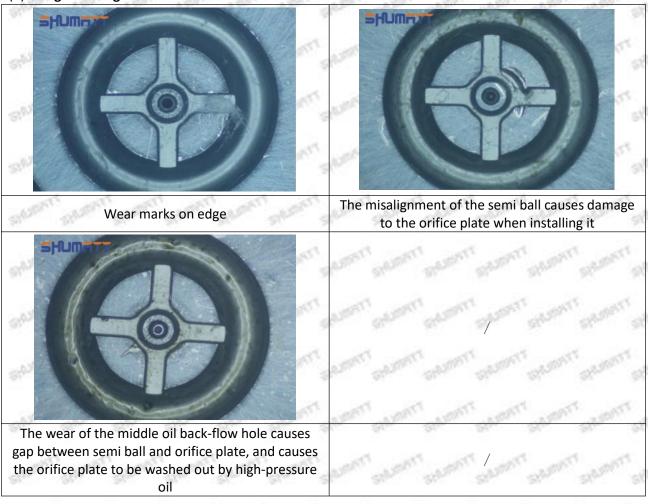

# 095000-5150 Injector Orifice Plate 04# Technical File

SKU1:G1Z11000000004

SKU2:G1F22950400400

SKU3:G1L32950400400

SKU4:G1N12950400400

SKU5:G1Z172950400400