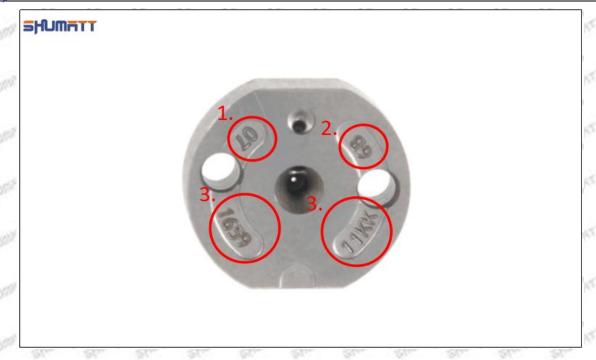

#### (2) 095000-5150 Injector Orifice Plate 04# Part Number Common Writing

04#, 4#, 04, 4, 295040-6770, 2950406770, 2950406770