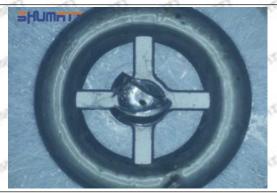

cases, the pressure can not be built up and nozzle will spray oil directly.

The blockage of the oil inlet hole (side hole) will cause small amount of oil return, the blockage of oil inlet side hole will cause the injector cannot build a pressure chamber, as a result, the injector cannot work normally.

(2) Magnified 500 times under the microscope, check the plane position of the semi ball, if there is any scratch, it is recommended to replace it.

Mob/WhatsApp: +86 13410541523 Tel: +8675523215133

Email: ruby@shumatt.com



# 2.2.095000-5150 Injector Orifice Plate 04# Level of Damage Inspection

## (1) Slight Damaged



Mob/WhatsApp: +86 13410541523 Tel: +8675523215133

Email: ruby@shumatt.com

© 2022 Shenzhen Shumatt Technology Co., Ltd

#### (2) Moderate Damaged



Wear marks on edge



The misalignment of the semi ball causes damage to the orifice plate when installing it



The wear of the middle oil back-flow hole causes gap between semi ball and orifice plate, and causes the orifice plate to be washed out by high-pressure oil

ģģ

/

#### (3) Highly Damaged



Obvious Wear marks on edge



The misalignment of the semi ball causes damage to the orifice plate when installing it

Mob/WhatsApp: +86 13410541523

Email: ruby@shumatt.com

© 2022 Shenzhen Shumatt Technology Co., Ltd

Tel: +8675523215133

# SHUMATT

# Shenzhen Shumatt Technology Co., Ltd



The wear of the middle oil back-flow hole causes gap between semi ball and orifice plate, and causes the orifice plate to be washed out by high-pressure oil

/

### (4) More Pictures of Orifice Plate's Damage Details



T