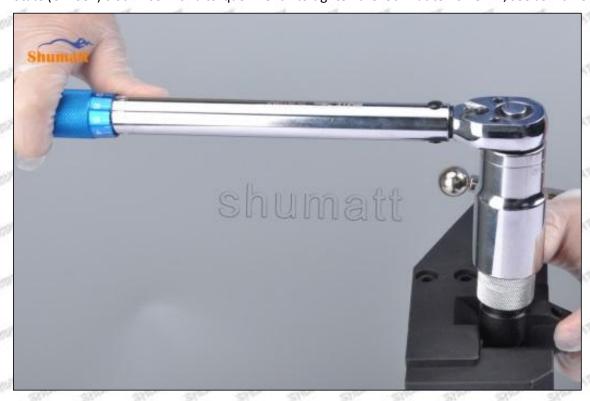

# (1) 095000-5150 Injector Orifice Plate 04# Testing

All 095000-5150 injector orifice plate 04# parts are subjected to A-hole flow test, Z-hole flow test, precision test, high temperature test, low temperature test, pressure test, leakage test, durability test, and various working condition tests.

#### (2) 095000-5150 Injector Orifice Plate 04# Inspection

The factory inspection of 095000-5150 injector orifice plate 04# is undergone three inspections - full inspection, random inspection, and batch inspection. Different brands of test benches are used to test 095000-5150 injector orifice plate 04# for a total of no less than three times for factory inspection, and 095000-5150 injector orifice plate 04# installation testing environment are progressed in dust-free