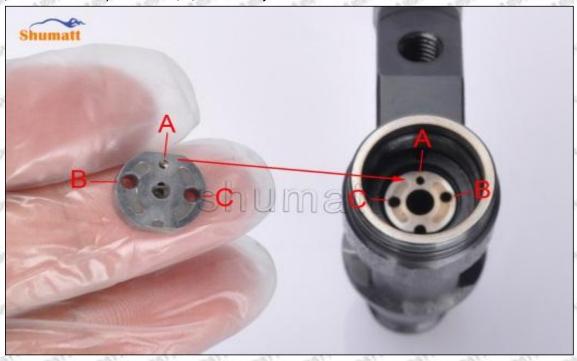

#### (2) 095000-5150 Injector Orifice Plate 04# Part Number Common Writing

04#, 4#, 04, 4, 295040-6770, 2950406770, 2950406770

#### 1.3. 095000-5150 Injector Orifice Plate 04# Specifications and Dimensions

Injector Orifice Plate's Size: 2cm\*2 cm \*1 cm
Injector Orifice Plate's Box Size: 7cm \*7 cm \*2 cm
Injector Orifice Plate's Package Size: 8 cm \* 8cm
Injector Orifice Plate's Net Weight: 0.015kg
Injector Orifice Plate's Gross Weight: 0.03kg