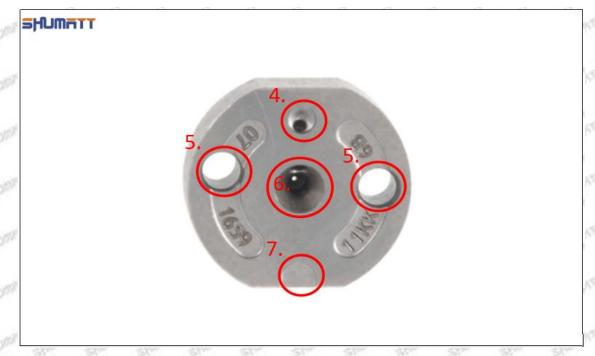

#### (2) 095000-5150 Injector Orifice Plate 04# Part Number Common Writing

04#, 4#, 04, 4, 295040-6770, 2950406770, 2950406770