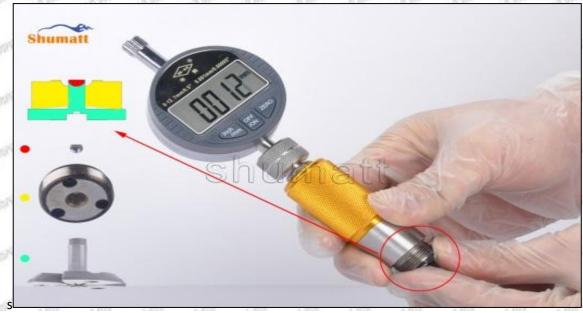

## (2) 095000-5150 Injector Orifice Plate 04# Customized Items

| No.         | STANDER STANDERS STANDERS                                   | 2                                                                                                                                                                                                                                                                                                                                                                                                                                                                                                                                                                                                                                                                                                                                                                                                                                                                                                                                                                                                                                                                                                                                                                                                                                                                                                                                                                                                                                                                                                                                                                                                                                                                                                                                                                                                                                                                                                                                                                                                                                                                                                                              |
|-------------|-------------------------------------------------------------|--------------------------------------------------------------------------------------------------------------------------------------------------------------------------------------------------------------------------------------------------------------------------------------------------------------------------------------------------------------------------------------------------------------------------------------------------------------------------------------------------------------------------------------------------------------------------------------------------------------------------------------------------------------------------------------------------------------------------------------------------------------------------------------------------------------------------------------------------------------------------------------------------------------------------------------------------------------------------------------------------------------------------------------------------------------------------------------------------------------------------------------------------------------------------------------------------------------------------------------------------------------------------------------------------------------------------------------------------------------------------------------------------------------------------------------------------------------------------------------------------------------------------------------------------------------------------------------------------------------------------------------------------------------------------------------------------------------------------------------------------------------------------------------------------------------------------------------------------------------------------------------------------------------------------------------------------------------------------------------------------------------------------------------------------------------------------------------------------------------------------------|
| Image       | SHUMATT                                                     | A                                                                                                                                                                                                                                                                                                                                                                                                                                                                                                                                                                                                                                                                                                                                                                                                                                                                                                                                                                                                                                                                                                                                                                                                                                                                                                                                                                                                                                                                                                                                                                                                                                                                                                                                                                                                                                                                                                                                                                                                                                                                                                                              |
| Name        | Injector Orifice Plate's Front Lettering                    | Injector Orifice Plate's Side Lettering                                                                                                                                                                                                                                                                                                                                                                                                                                                                                                                                                                                                                                                                                                                                                                                                                                                                                                                                                                                                                                                                                                                                                                                                                                                                                                                                                                                                                                                                                                                                                                                                                                                                                                                                                                                                                                                                                                                                                                                                                                                                                        |
| Description | Orifice plate part number: 04#                              | SP SP SP SP                                                                                                                                                                                                                                                                                                                                                                                                                                                                                                                                                                                                                                                                                                                                                                                                                                                                                                                                                                                                                                                                                                                                                                                                                                                                                                                                                                                                                                                                                                                                                                                                                                                                                                                                                                                                                                                                                                                                                                                                                                                                                                                    |
| No.         | MIT MIT MIT 3 MIT MIT                                       | 4                                                                                                                                                                                                                                                                                                                                                                                                                                                                                                                                                                                                                                                                                                                                                                                                                                                                                                                                                                                                                                                                                                                                                                                                                                                                                                                                                                                                                                                                                                                                                                                                                                                                                                                                                                                                                                                                                                                                                                                                                                                                                                                              |
| Image       | 0-25mm<br>0.001mm                                           | SHUMATT STATE OF THE PARTY OF T |
| Name        | Injector Orifice Plate's Thickness                          | 9-Grid Plastic Box                                                                                                                                                                                                                                                                                                                                                                                                                                                                                                                                                                                                                                                                                                                                                                                                                                                                                                                                                                                                                                                                                                                                                                                                                                                                                                                                                                                                                                                                                                                                                                                                                                                                                                                                                                                                                                                                                                                                                                                                                                                                                                             |
| Description | Injector orifice plate's thickness range: 4.02mm   4.108mm. | Prevent damage to the orifice plates during transportation                                                                                                                                                                                                                                                                                                                                                                                                                                                                                                                                                                                                                                                                                                                                                                                                                                                                                                                                                                                                                                                                                                                                                                                                                                                                                                                                                                                                                                                                                                                                                                                                                                                                                                                                                                                                                                                                                                                                                                                                                                                                     |
| No.         | 5                                                           | 6 4500                                                                                                                                                                                                                                                                                                                                                                                                                                                                                                                                                                                                                                                                                                                                                                                                                                                                                                                                                                                                                                                                                                                                                                                                                                                                                                                                                                                                                                                                                                                                                                                                                                                                                                                                                                                                                                                                                                                                                                                                                                                                                                                         |
| Image       | SHUMATT                                                     | SHUMATT                                                                                                                                                                                                                                                                                                                                                                                                                                                                                                                                                                                                                                                                                                                                                                                                                                                                                                                                                                                                                                                                                                                                                                                                                                                                                                                                                                                                                                                                                                                                                                                                                                                                                                                                                                                                                                                                                                                                                                                                                                                                                                                        |
| Name        | Neutral Injector Orifice Plate's Individual<br>Box          | Orifice Plate's 10pcs Packing Box                                                                                                                                                                                                                                                                                                                                                                                                                                                                                                                                                                                                                                                                                                                                                                                                                                                                                                                                                                                                                                                                                                                                                                                                                                                                                                                                                                                                                                                                                                                                                                                                                                                                                                                                                                                                                                                                                                                                                                                                                                                                                              |
| Description | Prevent damage to the orifice plates during transportation  | Liwei orifice plate's 10PCS plastic box to prevent damage to the orifice plates during transportation                                                                                                                                                                                                                                                                                                                                                                                                                                                                                                                                                                                                                                                                                                                                                                                                                                                                                                                                                                                                                                                                                                                                                                                                                                                                                                                                                                                                                                                                                                                                                                                                                                                                                                                                                                                                                                                                                                                                                                                                                          |
|             |                                                             | transportation                                                                                                                                                                                                                                                                                                                                                                                                                                                                                                                                                                                                                                                                                                                                                                                                                                                                                                                                                                                                                                                                                                                                                                                                                                                                                                                                                                                                                                                                                                                                                                                                                                                                                                                                                                                                                                                                                                                                                                                                                                                                                                                 |