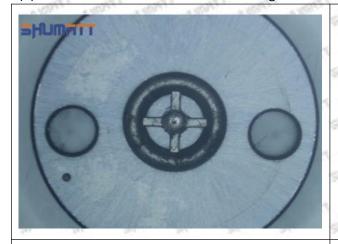

## (2) 095000-5150 Injector Orifice Plate 04# Customized Items

| No.         | STANDER STANDERS STANDERS                                   | 2                                                                                                                                                                                                                                                                                                                                                                                                                                                                                                                                                                                                                                                                                                                                                                                                                                                                                                                                                                                                                                                                                                                                                                                                                                                                                                                                                                                                                                                                                                                                                                                                                                                                                                                                                                                                                                                                                                                                                                                                                                                                                                                              |
|-------------|-------------------------------------------------------------|--------------------------------------------------------------------------------------------------------------------------------------------------------------------------------------------------------------------------------------------------------------------------------------------------------------------------------------------------------------------------------------------------------------------------------------------------------------------------------------------------------------------------------------------------------------------------------------------------------------------------------------------------------------------------------------------------------------------------------------------------------------------------------------------------------------------------------------------------------------------------------------------------------------------------------------------------------------------------------------------------------------------------------------------------------------------------------------------------------------------------------------------------------------------------------------------------------------------------------------------------------------------------------------------------------------------------------------------------------------------------------------------------------------------------------------------------------------------------------------------------------------------------------------------------------------------------------------------------------------------------------------------------------------------------------------------------------------------------------------------------------------------------------------------------------------------------------------------------------------------------------------------------------------------------------------------------------------------------------------------------------------------------------------------------------------------------------------------------------------------------------|
| Image       | SHUMATT                                                     | A                                                                                                                                                                                                                                                                                                                                                                                                                                                                                                                                                                                                                                                                                                                                                                                                                                                                                                                                                                                                                                                                                                                                                                                                                                                                                                                                                                                                                                                                                                                                                                                                                                                                                                                                                                                                                                                                                                                                                                                                                                                                                                                              |
| Name        | Injector Orifice Plate's Front Lettering                    | Injector Orifice Plate's Side Lettering                                                                                                                                                                                                                                                                                                                                                                                                                                                                                                                                                                                                                                                                                                                                                                                                                                                                                                                                                                                                                                                                                                                                                                                                                                                                                                                                                                                                                                                                                                                                                                                                                                                                                                                                                                                                                                                                                                                                                                                                                                                                                        |
| Description | Orifice plate part number: 04#                              | SP SP SP SP                                                                                                                                                                                                                                                                                                                                                                                                                                                                                                                                                                                                                                                                                                                                                                                                                                                                                                                                                                                                                                                                                                                                                                                                                                                                                                                                                                                                                                                                                                                                                                                                                                                                                                                                                                                                                                                                                                                                                                                                                                                                                                                    |
| No.         | MIT MIT MIT 3 MIT MIT                                       | 4                                                                                                                                                                                                                                                                                                                                                                                                                                                                                                                                                                                                                                                                                                                                                                                                                                                                                                                                                                                                                                                                                                                                                                                                                                                                                                                                                                                                                                                                                                                                                                                                                                                                                                                                                                                                                                                                                                                                                                                                                                                                                                                              |
| Image       | 0-25mm<br>0.001mm                                           | SHUMATT STATE OF THE PARTY OF T |
| Name        | Injector Orifice Plate's Thickness                          | 9-Grid Plastic Box                                                                                                                                                                                                                                                                                                                                                                                                                                                                                                                                                                                                                                                                                                                                                                                                                                                                                                                                                                                                                                                                                                                                                                                                                                                                                                                                                                                                                                                                                                                                                                                                                                                                                                                                                                                                                                                                                                                                                                                                                                                                                                             |
| Description | Injector orifice plate's thickness range: 4.02mm   4.108mm. | Prevent damage to the orifice plates during transportation                                                                                                                                                                                                                                                                                                                                                                                                                                                                                                                                                                                                                                                                                                                                                                                                                                                                                                                                                                                                                                                                                                                                                                                                                                                                                                                                                                                                                                                                                                                                                                                                                                                                                                                                                                                                                                                                                                                                                                                                                                                                     |
| No.         | 5                                                           | 6 4500                                                                                                                                                                                                                                                                                                                                                                                                                                                                                                                                                                                                                                                                                                                                                                                                                                                                                                                                                                                                                                                                                                                                                                                                                                                                                                                                                                                                                                                                                                                                                                                                                                                                                                                                                                                                                                                                                                                                                                                                                                                                                                                         |
| Image       | SHUMATT                                                     | SHUMATT                                                                                                                                                                                                                                                                                                                                                                                                                                                                                                                                                                                                                                                                                                                                                                                                                                                                                                                                                                                                                                                                                                                                                                                                                                                                                                                                                                                                                                                                                                                                                                                                                                                                                                                                                                                                                                                                                                                                                                                                                                                                                                                        |
| Name        | Neutral Injector Orifice Plate's Individual<br>Box          | Orifice Plate's 10pcs Packing Box                                                                                                                                                                                                                                                                                                                                                                                                                                                                                                                                                                                                                                                                                                                                                                                                                                                                                                                                                                                                                                                                                                                                                                                                                                                                                                                                                                                                                                                                                                                                                                                                                                                                                                                                                                                                                                                                                                                                                                                                                                                                                              |
| Description | Prevent damage to the orifice plates during transportation  | Liwei orifice plate's 10PCS plastic box to prevent damage to the orifice plates during transportation                                                                                                                                                                                                                                                                                                                                                                                                                                                                                                                                                                                                                                                                                                                                                                                                                                                                                                                                                                                                                                                                                                                                                                                                                                                                                                                                                                                                                                                                                                                                                                                                                                                                                                                                                                                                                                                                                                                                                                                                                          |
|             |                                                             | transportation                                                                                                                                                                                                                                                                                                                                                                                                                                                                                                                                                                                                                                                                                                                                                                                                                                                                                                                                                                                                                                                                                                                                                                                                                                                                                                                                                                                                                                                                                                                                                                                                                                                                                                                                                                                                                                                                                                                                                                                                                                                                                                                 |