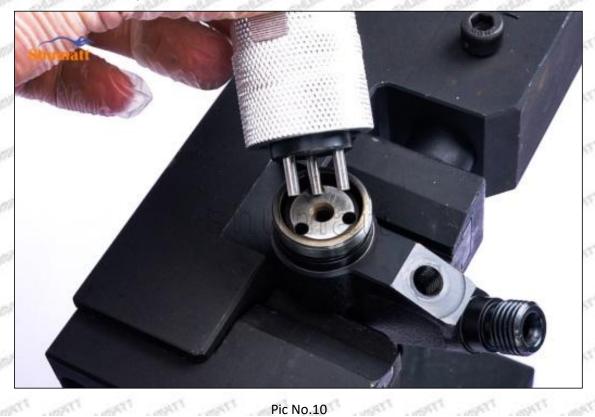

# (1) 095000-5150 Injector Orifice Plate 04# Testing

All 095000-5150 injector orifice plate 04# parts are subjected to A-hole flow test, Z-hole flow test, precision test, high temperature test, low temperature test, pressure test, leakage test, durability test, and various working condition tests.

#### (2) 095000-5150 Injector Orifice Plate 04# Inspection

The factory inspection of 095000-5150 injector orifice plate 04# is undergone three inspections - full inspection, random inspection, and batch inspection. Different brands of test benches are used to test 095000-5150 injector orifice plate 04# for a total of no less than three times for factory inspection, and 095000-5150 injector orifice plate 04# installation testing environment are progressed in dust-free