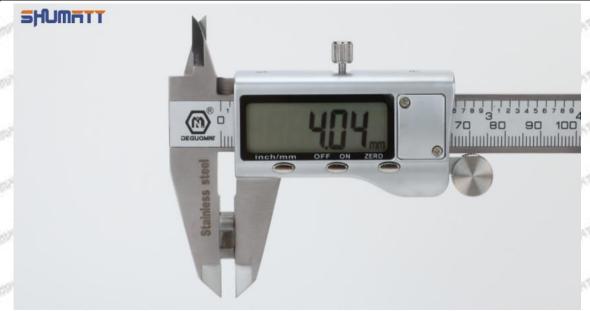

## (2) 095000-5150 Injector Orifice Plate 04# Customized Items

| No.         | STANDER STANDERS STANDERS                                   | 2                                                                                                                                                                                                                                                                                                                                                                                                                                                                                                                                                                                                                                                                                                                                                                                                                                                                                                                                                                                                                                                                                                                                                                                                                                                                                                                                                                                                                                                                                                                                                                                                                                                                                                                                                                                                                                                                                                                                                                                                                                                                                                                              |
|-------------|-------------------------------------------------------------|--------------------------------------------------------------------------------------------------------------------------------------------------------------------------------------------------------------------------------------------------------------------------------------------------------------------------------------------------------------------------------------------------------------------------------------------------------------------------------------------------------------------------------------------------------------------------------------------------------------------------------------------------------------------------------------------------------------------------------------------------------------------------------------------------------------------------------------------------------------------------------------------------------------------------------------------------------------------------------------------------------------------------------------------------------------------------------------------------------------------------------------------------------------------------------------------------------------------------------------------------------------------------------------------------------------------------------------------------------------------------------------------------------------------------------------------------------------------------------------------------------------------------------------------------------------------------------------------------------------------------------------------------------------------------------------------------------------------------------------------------------------------------------------------------------------------------------------------------------------------------------------------------------------------------------------------------------------------------------------------------------------------------------------------------------------------------------------------------------------------------------|
| Image       | SHUMATT                                                     | A                                                                                                                                                                                                                                                                                                                                                                                                                                                                                                                                                                                                                                                                                                                                                                                                                                                                                                                                                                                                                                                                                                                                                                                                                                                                                                                                                                                                                                                                                                                                                                                                                                                                                                                                                                                                                                                                                                                                                                                                                                                                                                                              |
| Name        | Injector Orifice Plate's Front Lettering                    | Injector Orifice Plate's Side Lettering                                                                                                                                                                                                                                                                                                                                                                                                                                                                                                                                                                                                                                                                                                                                                                                                                                                                                                                                                                                                                                                                                                                                                                                                                                                                                                                                                                                                                                                                                                                                                                                                                                                                                                                                                                                                                                                                                                                                                                                                                                                                                        |
| Description | Orifice plate part number: 04#                              | SP SP SP SP                                                                                                                                                                                                                                                                                                                                                                                                                                                                                                                                                                                                                                                                                                                                                                                                                                                                                                                                                                                                                                                                                                                                                                                                                                                                                                                                                                                                                                                                                                                                                                                                                                                                                                                                                                                                                                                                                                                                                                                                                                                                                                                    |
| No.         | MIT MIT MIT 3 MIT MIT                                       | 4                                                                                                                                                                                                                                                                                                                                                                                                                                                                                                                                                                                                                                                                                                                                                                                                                                                                                                                                                                                                                                                                                                                                                                                                                                                                                                                                                                                                                                                                                                                                                                                                                                                                                                                                                                                                                                                                                                                                                                                                                                                                                                                              |
| Image       | 0-25mm<br>0.001mm                                           | SHUMATT STATE OF THE PARTY OF T |
| Name        | Injector Orifice Plate's Thickness                          | 9-Grid Plastic Box                                                                                                                                                                                                                                                                                                                                                                                                                                                                                                                                                                                                                                                                                                                                                                                                                                                                                                                                                                                                                                                                                                                                                                                                                                                                                                                                                                                                                                                                                                                                                                                                                                                                                                                                                                                                                                                                                                                                                                                                                                                                                                             |
| Description | Injector orifice plate's thickness range: 4.02mm   4.108mm. | Prevent damage to the orifice plates during transportation                                                                                                                                                                                                                                                                                                                                                                                                                                                                                                                                                                                                                                                                                                                                                                                                                                                                                                                                                                                                                                                                                                                                                                                                                                                                                                                                                                                                                                                                                                                                                                                                                                                                                                                                                                                                                                                                                                                                                                                                                                                                     |
| No.         | 5                                                           | 6 4500                                                                                                                                                                                                                                                                                                                                                                                                                                                                                                                                                                                                                                                                                                                                                                                                                                                                                                                                                                                                                                                                                                                                                                                                                                                                                                                                                                                                                                                                                                                                                                                                                                                                                                                                                                                                                                                                                                                                                                                                                                                                                                                         |
| Image       | SHUMATT                                                     | SHUMATT                                                                                                                                                                                                                                                                                                                                                                                                                                                                                                                                                                                                                                                                                                                                                                                                                                                                                                                                                                                                                                                                                                                                                                                                                                                                                                                                                                                                                                                                                                                                                                                                                                                                                                                                                                                                                                                                                                                                                                                                                                                                                                                        |
| Name        | Neutral Injector Orifice Plate's Individual<br>Box          | Orifice Plate's 10pcs Packing Box                                                                                                                                                                                                                                                                                                                                                                                                                                                                                                                                                                                                                                                                                                                                                                                                                                                                                                                                                                                                                                                                                                                                                                                                                                                                                                                                                                                                                                                                                                                                                                                                                                                                                                                                                                                                                                                                                                                                                                                                                                                                                              |
| Description | Prevent damage to the orifice plates during transportation  | Liwei orifice plate's 10PCS plastic box to prevent damage to the orifice plates during transportation                                                                                                                                                                                                                                                                                                                                                                                                                                                                                                                                                                                                                                                                                                                                                                                                                                                                                                                                                                                                                                                                                                                                                                                                                                                                                                                                                                                                                                                                                                                                                                                                                                                                                                                                                                                                                                                                                                                                                                                                                          |
|             |                                                             | transportation                                                                                                                                                                                                                                                                                                                                                                                                                                                                                                                                                                                                                                                                                                                                                                                                                                                                                                                                                                                                                                                                                                                                                                                                                                                                                                                                                                                                                                                                                                                                                                                                                                                                                                                                                                                                                                                                                                                                                                                                                                                                                                                 |