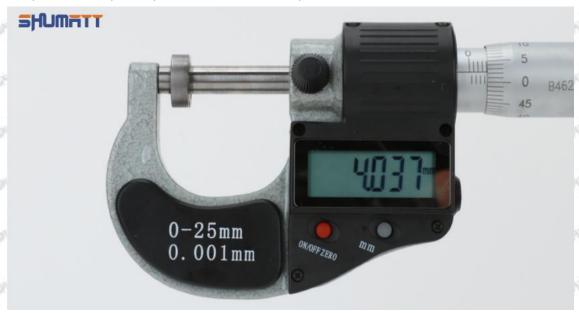

## (2) 095000-5150 Injector Orifice Plate 04# Customized Items

| No.         | STANDER STANDERS STANDERS                                   | 2                                                                                                                                                                                                                                                                                                                                                                                                                                                                                                                                                                                                                                                                                                                                                                                                                                                                                                                                                                                                                                                                                                                                                                                                                                                                                                                                                                                                                                                                                                                                                                                                                                                                                                                                                                                                                                                                                                                                                                                                                                                                                                                              |
|-------------|-------------------------------------------------------------|--------------------------------------------------------------------------------------------------------------------------------------------------------------------------------------------------------------------------------------------------------------------------------------------------------------------------------------------------------------------------------------------------------------------------------------------------------------------------------------------------------------------------------------------------------------------------------------------------------------------------------------------------------------------------------------------------------------------------------------------------------------------------------------------------------------------------------------------------------------------------------------------------------------------------------------------------------------------------------------------------------------------------------------------------------------------------------------------------------------------------------------------------------------------------------------------------------------------------------------------------------------------------------------------------------------------------------------------------------------------------------------------------------------------------------------------------------------------------------------------------------------------------------------------------------------------------------------------------------------------------------------------------------------------------------------------------------------------------------------------------------------------------------------------------------------------------------------------------------------------------------------------------------------------------------------------------------------------------------------------------------------------------------------------------------------------------------------------------------------------------------|
| Image       | SHUMATT                                                     | A                                                                                                                                                                                                                                                                                                                                                                                                                                                                                                                                                                                                                                                                                                                                                                                                                                                                                                                                                                                                                                                                                                                                                                                                                                                                                                                                                                                                                                                                                                                                                                                                                                                                                                                                                                                                                                                                                                                                                                                                                                                                                                                              |
| Name        | Injector Orifice Plate's Front Lettering                    | Injector Orifice Plate's Side Lettering                                                                                                                                                                                                                                                                                                                                                                                                                                                                                                                                                                                                                                                                                                                                                                                                                                                                                                                                                                                                                                                                                                                                                                                                                                                                                                                                                                                                                                                                                                                                                                                                                                                                                                                                                                                                                                                                                                                                                                                                                                                                                        |
| Description | Orifice plate part number: 04#                              | SP SP SP SP                                                                                                                                                                                                                                                                                                                                                                                                                                                                                                                                                                                                                                                                                                                                                                                                                                                                                                                                                                                                                                                                                                                                                                                                                                                                                                                                                                                                                                                                                                                                                                                                                                                                                                                                                                                                                                                                                                                                                                                                                                                                                                                    |
| No.         | MIT MIT MIT 3 MIT MIT                                       | 4                                                                                                                                                                                                                                                                                                                                                                                                                                                                                                                                                                                                                                                                                                                                                                                                                                                                                                                                                                                                                                                                                                                                                                                                                                                                                                                                                                                                                                                                                                                                                                                                                                                                                                                                                                                                                                                                                                                                                                                                                                                                                                                              |
| Image       | 0-25mm<br>0.001mm                                           | SHUMATT STATE OF THE PARTY OF T |
| Name        | Injector Orifice Plate's Thickness                          | 9-Grid Plastic Box                                                                                                                                                                                                                                                                                                                                                                                                                                                                                                                                                                                                                                                                                                                                                                                                                                                                                                                                                                                                                                                                                                                                                                                                                                                                                                                                                                                                                                                                                                                                                                                                                                                                                                                                                                                                                                                                                                                                                                                                                                                                                                             |
| Description | Injector orifice plate's thickness range: 4.02mm   4.108mm. | Prevent damage to the orifice plates during transportation                                                                                                                                                                                                                                                                                                                                                                                                                                                                                                                                                                                                                                                                                                                                                                                                                                                                                                                                                                                                                                                                                                                                                                                                                                                                                                                                                                                                                                                                                                                                                                                                                                                                                                                                                                                                                                                                                                                                                                                                                                                                     |
| No.         | 5                                                           | 6 4500                                                                                                                                                                                                                                                                                                                                                                                                                                                                                                                                                                                                                                                                                                                                                                                                                                                                                                                                                                                                                                                                                                                                                                                                                                                                                                                                                                                                                                                                                                                                                                                                                                                                                                                                                                                                                                                                                                                                                                                                                                                                                                                         |
| Image       | SHUMATT                                                     | SHUMATT                                                                                                                                                                                                                                                                                                                                                                                                                                                                                                                                                                                                                                                                                                                                                                                                                                                                                                                                                                                                                                                                                                                                                                                                                                                                                                                                                                                                                                                                                                                                                                                                                                                                                                                                                                                                                                                                                                                                                                                                                                                                                                                        |
| Name        | Neutral Injector Orifice Plate's Individual<br>Box          | Orifice Plate's 10pcs Packing Box                                                                                                                                                                                                                                                                                                                                                                                                                                                                                                                                                                                                                                                                                                                                                                                                                                                                                                                                                                                                                                                                                                                                                                                                                                                                                                                                                                                                                                                                                                                                                                                                                                                                                                                                                                                                                                                                                                                                                                                                                                                                                              |
| Description | Prevent damage to the orifice plates during transportation  | Liwei orifice plate's 10PCS plastic box to prevent damage to the orifice plates during transportation                                                                                                                                                                                                                                                                                                                                                                                                                                                                                                                                                                                                                                                                                                                                                                                                                                                                                                                                                                                                                                                                                                                                                                                                                                                                                                                                                                                                                                                                                                                                                                                                                                                                                                                                                                                                                                                                                                                                                                                                                          |
|             |                                                             | transportation                                                                                                                                                                                                                                                                                                                                                                                                                                                                                                                                                                                                                                                                                                                                                                                                                                                                                                                                                                                                                                                                                                                                                                                                                                                                                                                                                                                                                                                                                                                                                                                                                                                                                                                                                                                                                                                                                                                                                                                                                                                                                                                 |