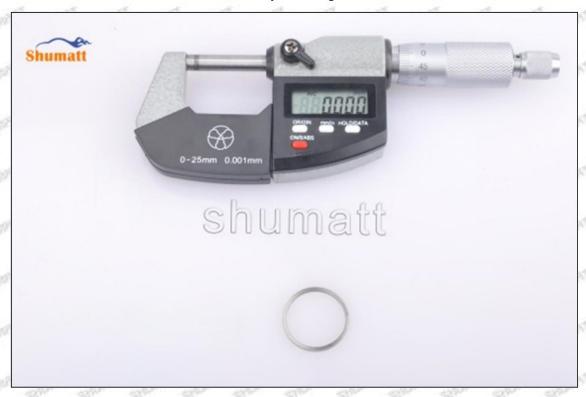

## (2) 095000-5150 Injector Orifice Plate 04# Customized Items

| No.         | STANDER STANDERS STANDERS                                   | 2                                                                                                                                                                                                                                                                                                                                                                                                                                                                                                                                                                                                                                                                                                                                                                                                                                                                                                                                                                                                                                                                                                                                                                                                                                                                                                                                                                                                                                                                                                                                                                                                                                                                                                                                                                                                                                                                                                                                                                                                                                                                                                                              |
|-------------|-------------------------------------------------------------|--------------------------------------------------------------------------------------------------------------------------------------------------------------------------------------------------------------------------------------------------------------------------------------------------------------------------------------------------------------------------------------------------------------------------------------------------------------------------------------------------------------------------------------------------------------------------------------------------------------------------------------------------------------------------------------------------------------------------------------------------------------------------------------------------------------------------------------------------------------------------------------------------------------------------------------------------------------------------------------------------------------------------------------------------------------------------------------------------------------------------------------------------------------------------------------------------------------------------------------------------------------------------------------------------------------------------------------------------------------------------------------------------------------------------------------------------------------------------------------------------------------------------------------------------------------------------------------------------------------------------------------------------------------------------------------------------------------------------------------------------------------------------------------------------------------------------------------------------------------------------------------------------------------------------------------------------------------------------------------------------------------------------------------------------------------------------------------------------------------------------------|
| Image       | SHUMATT                                                     | A                                                                                                                                                                                                                                                                                                                                                                                                                                                                                                                                                                                                                                                                                                                                                                                                                                                                                                                                                                                                                                                                                                                                                                                                                                                                                                                                                                                                                                                                                                                                                                                                                                                                                                                                                                                                                                                                                                                                                                                                                                                                                                                              |
| Name        | Injector Orifice Plate's Front Lettering                    | Injector Orifice Plate's Side Lettering                                                                                                                                                                                                                                                                                                                                                                                                                                                                                                                                                                                                                                                                                                                                                                                                                                                                                                                                                                                                                                                                                                                                                                                                                                                                                                                                                                                                                                                                                                                                                                                                                                                                                                                                                                                                                                                                                                                                                                                                                                                                                        |
| Description | Orifice plate part number: 04#                              | SP SP SP SP                                                                                                                                                                                                                                                                                                                                                                                                                                                                                                                                                                                                                                                                                                                                                                                                                                                                                                                                                                                                                                                                                                                                                                                                                                                                                                                                                                                                                                                                                                                                                                                                                                                                                                                                                                                                                                                                                                                                                                                                                                                                                                                    |
| No.         | MIT MIT MIT 3 MIT MIT                                       | 4                                                                                                                                                                                                                                                                                                                                                                                                                                                                                                                                                                                                                                                                                                                                                                                                                                                                                                                                                                                                                                                                                                                                                                                                                                                                                                                                                                                                                                                                                                                                                                                                                                                                                                                                                                                                                                                                                                                                                                                                                                                                                                                              |
| Image       | 0-25mm<br>0.001mm                                           | SHUMATT STATE OF THE PARTY OF T |
| Name        | Injector Orifice Plate's Thickness                          | 9-Grid Plastic Box                                                                                                                                                                                                                                                                                                                                                                                                                                                                                                                                                                                                                                                                                                                                                                                                                                                                                                                                                                                                                                                                                                                                                                                                                                                                                                                                                                                                                                                                                                                                                                                                                                                                                                                                                                                                                                                                                                                                                                                                                                                                                                             |
| Description | Injector orifice plate's thickness range: 4.02mm   4.108mm. | Prevent damage to the orifice plates during transportation                                                                                                                                                                                                                                                                                                                                                                                                                                                                                                                                                                                                                                                                                                                                                                                                                                                                                                                                                                                                                                                                                                                                                                                                                                                                                                                                                                                                                                                                                                                                                                                                                                                                                                                                                                                                                                                                                                                                                                                                                                                                     |
| No.         | 5                                                           | 6 4500                                                                                                                                                                                                                                                                                                                                                                                                                                                                                                                                                                                                                                                                                                                                                                                                                                                                                                                                                                                                                                                                                                                                                                                                                                                                                                                                                                                                                                                                                                                                                                                                                                                                                                                                                                                                                                                                                                                                                                                                                                                                                                                         |
| Image       | SHUMATT                                                     | SHUMATT                                                                                                                                                                                                                                                                                                                                                                                                                                                                                                                                                                                                                                                                                                                                                                                                                                                                                                                                                                                                                                                                                                                                                                                                                                                                                                                                                                                                                                                                                                                                                                                                                                                                                                                                                                                                                                                                                                                                                                                                                                                                                                                        |
| Name        | Neutral Injector Orifice Plate's Individual<br>Box          | Orifice Plate's 10pcs Packing Box                                                                                                                                                                                                                                                                                                                                                                                                                                                                                                                                                                                                                                                                                                                                                                                                                                                                                                                                                                                                                                                                                                                                                                                                                                                                                                                                                                                                                                                                                                                                                                                                                                                                                                                                                                                                                                                                                                                                                                                                                                                                                              |
| Description | Prevent damage to the orifice plates during transportation  | Liwei orifice plate's 10PCS plastic box to prevent damage to the orifice plates during transportation                                                                                                                                                                                                                                                                                                                                                                                                                                                                                                                                                                                                                                                                                                                                                                                                                                                                                                                                                                                                                                                                                                                                                                                                                                                                                                                                                                                                                                                                                                                                                                                                                                                                                                                                                                                                                                                                                                                                                                                                                          |
|             |                                                             | transportation                                                                                                                                                                                                                                                                                                                                                                                                                                                                                                                                                                                                                                                                                                                                                                                                                                                                                                                                                                                                                                                                                                                                                                                                                                                                                                                                                                                                                                                                                                                                                                                                                                                                                                                                                                                                                                                                                                                                                                                                                                                                                                                 |