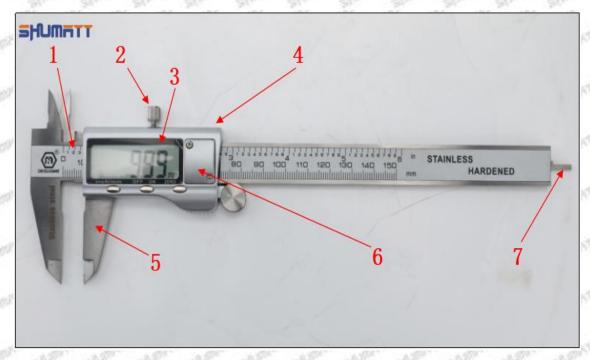

jector Orifice Plate 9# Liwei Orifice Plate's Multi-angle Pictures

Mob/WhatsApp: +86 13410541523 Tel: +8675523215133

Email: ruby@shumatt.com

© 2022 Shenzhen Shumatt Technology Co., Ltd

6/38



Mob/WhatsApp: +86 13410541523 Tel: +8675523215133

Email: ruby@shumatt.com

© 2022 Shenzhen Shumatt Technology Co., Ltd

# (4) 095000-5150 Injector Orifice Plate 04# Neutral Orifice Plate's Multi-angle Pictures



Mob/WhatsApp: +86 13410541523 Tel: +8675523215133

Email: ruby@shumatt.com © 2022 Shenzhen Shumatt Technology Co., Ltd



## 1.8.095000-5150 Injector Orifice Plate 04# Thickness Measurement Tool's Introduction

#### (1) Electronic Vernier Caliper

#### Technical Parameters

1. Made of stainless steel.

2. Resolution: 0.01mm/0.001.

3. Can set on zero at any location.

#### Parts' Name



Pic No.1

| 1: Caliper Body     | 2: Caliper Frame<br>Fastening Screw | 3: LCD       | 4: Data Output Port |
|---------------------|-------------------------------------|--------------|---------------------|
| 5: Data Output Port | 6: Battery Cover                    | 7: Depth Bar | /                   |

#### (2) Electronic Digital Display Micrometer

#### Technical Parameters

1. Range: 0-25mm,25-50mm,50-75mm,75-100mm

2. Resolution: 0.001mm

3. Power: Voltage 1.5V button battery
4. Working Temperature: 0∽+40°C
5. Storage Temperature: -20∽+70°C
6. Environment Humidity: ≤80%

Parts' Name

Mob/WhatsApp: +86 13410541523 Tel: +8675523215133
Email: ruby@shumatt.com Website: www.shumatt.com

© 2022 Shenzhen Shumatt Technology Co., Ltd

9/38





Pic No.2

| 1: Micro-tube                  |