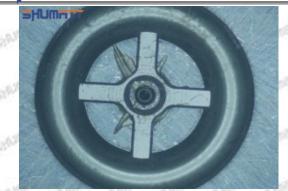

## (2) 095000-5150 Injector Orifice Plate 04# Customized Items

| No.         | STANDER STANDERS STANDERS                                   | 2                                                                                                                                                                                                                                                                                                                                                                                                                                                                                                                                                                                                                                                                                                                                                                                                                                                                                                                                                                                                                                                                                                                                                                                                                                                                                                                                                                                                                                                                                                                                                                                                                                                                                                                                                                                                                                                                                                                                                                                                                                                                                                                              |
|-------------|-------------------------------------------------------------|--------------------------------------------------------------------------------------------------------------------------------------------------------------------------------------------------------------------------------------------------------------------------------------------------------------------------------------------------------------------------------------------------------------------------------------------------------------------------------------------------------------------------------------------------------------------------------------------------------------------------------------------------------------------------------------------------------------------------------------------------------------------------------------------------------------------------------------------------------------------------------------------------------------------------------------------------------------------------------------------------------------------------------------------------------------------------------------------------------------------------------------------------------------------------------------------------------------------------------------------------------------------------------------------------------------------------------------------------------------------------------------------------------------------------------------------------------------------------------------------------------------------------------------------------------------------------------------------------------------------------------------------------------------------------------------------------------------------------------------------------------------------------------------------------------------------------------------------------------------------------------------------------------------------------------------------------------------------------------------------------------------------------------------------------------------------------------------------------------------------------------|
| Image       | SHUMATT                                                     | A                                                                                                                                                                                                                                                                                                                                                                                                                                                                                                                                                                                                                                                                                                                                                                                                                                                                                                                                                                                                                                                                                                                                                                                                                                                                                                                                                                                                                                                                                                                                                                                                                                                                                                                                                                                                                                                                                                                                                                                                                                                                                                                              |
| Name        | Injector Orifice Plate's Front Lettering                    | Injector Orifice Plate's Side Lettering                                                                                                                                                                                                                                                                                                                                                                                                                                                                                                                                                                                                                                                                                                                                                                                                                                                                                                                                                                                                                                                                                                                                                                                                                                                                                                                                                                                                                                                                                                                                                                                                                                                                                                                                                                                                                                                                                                                                                                                                                                                                                        |
| Description | Orifice plate part number: 04#                              | SP SP SP SP                                                                                                                                                                                                                                                                                                                                                                                                                                                                                                                                                                                                                                                                                                                                                                                                                                                                                                                                                                                                                                                                                                                                                                                                                                                                                                                                                                                                                                                                                                                                                                                                                                                                                                                                                                                                                                                                                                                                                                                                                                                                                                                    |
| No.         | MIT MIT MIT 3 MIT MIT                                       | 4                                                                                                                                                                                                                                                                                                                                                                                                                                                                                                                                                                                                                                                                                                                                                                                                                                                                                                                                                                                                                                                                                                                                                                                                                                                                                                                                                                                                                                                                                                                                                                                                                                                                                                                                                                                                                                                                                                                                                                                                                                                                                                                              |
| Image       | 0-25mm<br>0.001mm                                           | SHUMATT STATE OF THE PARTY OF T |
| Name        | Injector Orifice Plate's Thickness                          | 9-Grid Plastic Box                                                                                                                                                                                                                                                                                                                                                                                                                                                                                                                                                                                                                                                                                                                                                                                                                                                                                                                                                                                                                                                                                                                                                                                                                                                                                                                                                                                                                                                                                                                                                                                                                                                                                                                                                                                                                                                                                                                                                                                                                                                                                                             |
| Description | Injector orifice plate's thickness range: 4.02mm   4.108mm. | Prevent damage to the orifice plates during transportation                                                                                                                                                                                                                                                                                                                                                                                                                                                                                                                                                                                                                                                                                                                                                                                                                                                                                                                                                                                                                                                                                                                                                                                                                                                                                                                                                                                                                                                                                                                                                                                                                                                                                                                                                                                                                                                                                                                                                                                                                                                                     |
| No.         | 5                                                           | 6 4500                                                                                                                                                                                                                                                                                                                                                                                                                                                                                                                                                                                                                                                                                                                                                                                                                                                                                                                                                                                                                                                                                                                                                                                                                                                                                                                                                                                                                                                                                                                                                                                                                                                                                                                                                                                                                                                                                                                                                                                                                                                                                                                         |
| Image       | SHUMATT                                                     | SHUMATT                                                                                                                                                                                                                                                                                                                                                                                                                                                                                                                                                                                                                                                                                                                                                                                                                                                                                                                                                                                                                                                                                                                                                                                                                                                                                                                                                                                                                                                                                                                                                                                                                                                                                                                                                                                                                                                                                                                                                                                                                                                                                                                        |
| Name        | Neutral Injector Orifice Plate's Individual<br>Box          | Orifice Plate's 10pcs Packing Box                                                                                                                                                                                                                                                                                                                                                                                                                                                                                                                                                                                                                                                                                                                                                                                                                                                                                                                                                                                                                                                                                                                                                                                                                                                                                                                                                                                                                                                                                                                                                                                                                                                                                                                                                                                                                                                                                                                                                                                                                                                                                              |
| Description | Prevent damage to the orifice plates during transportation  | Liwei orifice plate's 10PCS plastic box to prevent damage to the orifice plates during transportation                                                                                                                                                                                                                                                                                                                                                                                                                                                                                                                                                                                                                                                                                                                                                                                                                                                                                                                                                                                                                                                                                                                                                                                                                                                                                                                                                                                                                                                                                                                                                                                                                                                                                                                                                                                                                                                                                                                                                                                                                          |
|             |                                                             | transportation                                                                                                                                                                                                                                                                                                                                                                                                                                                                                                                                                                                                                                                                                                                                                                                                                                                                                                                                                                                                                                                                                                                                                                                                                                                                                                                                                                                                                                                                                                                                                                                                                                                                                                                                                                                                                                                                                                                                                                                                                                                                                                                 |