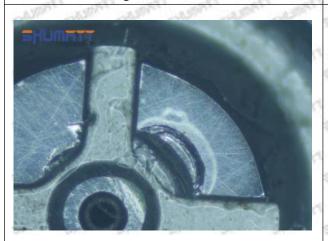

stalling it



The wear of the middle oil back-flow hole causes gap between semi ball and orifice plate, and causes the orifice plate to be washed out by high-pressure oil

ģģ

/

#### (3) Highly Damaged



Obvious Wear marks on edge



The misalignment of the semi ball causes damage to the orifice plate when installing it

Mob/WhatsApp: +86 13410541523

Email: ruby@shumatt.com

© 2022 Shenzhen Shumatt Technology Co., Ltd

Tel: +8675523215133

# SHUMATT

# Shenzhen Shumatt Technology Co., Ltd



The wear of the middle oil back-flow hole causes gap between semi ball and orifice plate, and causes the orifice plate to be washed out by high-pressure oil

/

# (4) More Pictures of Orifice Plate's Damage Details



The misalignment of the semi ball



Marks of the misalignment of the semi ball



The indentation of the misalignment of the semi ball



Washout marks caused by the presence of impurities in the fuel

Mob/WhatsApp: +86 13410541523

Email: ruby@shumatt.com

© 2022 Shenzhen Shumatt Technology Co., Ltd

Tel: +8675523215133





(5) Impact Classification According to The Degree of Damage to The Orifice Plate

| Damage Type                      | Severe Damaged General Damaged                                                                |                                                                                                          | Slight Damaged                                                      |  |
|----------------------------------|-----------------------------------------------------------------------------------------------|-------------------------