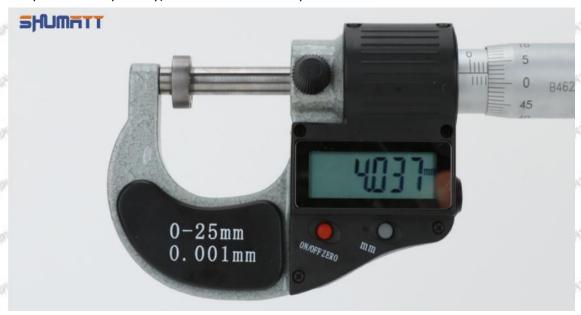

s the ON/OFF ZERO key to select any number from 0 to 9;

Short press the "mm" key, and jump to the next character to flash, use the same method to select all the characters, press and hold (more than 2 seconds) the "mm" key to complete the preset value, then the character will no longer flash;

Mob/WhatsApp: +86 13410541523 Tel: +8675523215133

Email: <u>ruby@shumatt.com</u> Website: <u>www.shumatt.com</u>

Once the setting value is set, it will last until the battery is removed or the battery is exhausted.

#### Data Transfer Method:

Open the data output port cover, insert the data acquisition line (need to be purchased separately) into the outer micrometer, and connect the other end to the company's data acquisition adapter (need to be purchased separately) or connect to the computer.



Pic No.2

#### 1.10. 095000-5190 Injector Orifice Plate 04# Warranty Instructions

#### (1) . 095000-5190 Injector Orifice Plate 04# Warranty Conditions and Instructions

It is necessary to provide the pictures, videos of 095000-5190 injector orifice plate 04# when the injector orifice plate is abnormal during use or the test report of 095000-5190 injector orifice plate 04# inspection equipment as evidence to feedback to the salesman.

Abnormal conditions are properly explained such as: 1.Black smoke, 2. Engine shake, 3. Difficulty starting the engine, 4. Engine noise, 5. Oil leakage etc.

The above conditions may also be affected by incorrect installation of the fuel injector. If it is confirmed that it is product problem after being tested by our company, the injector orifice plate is