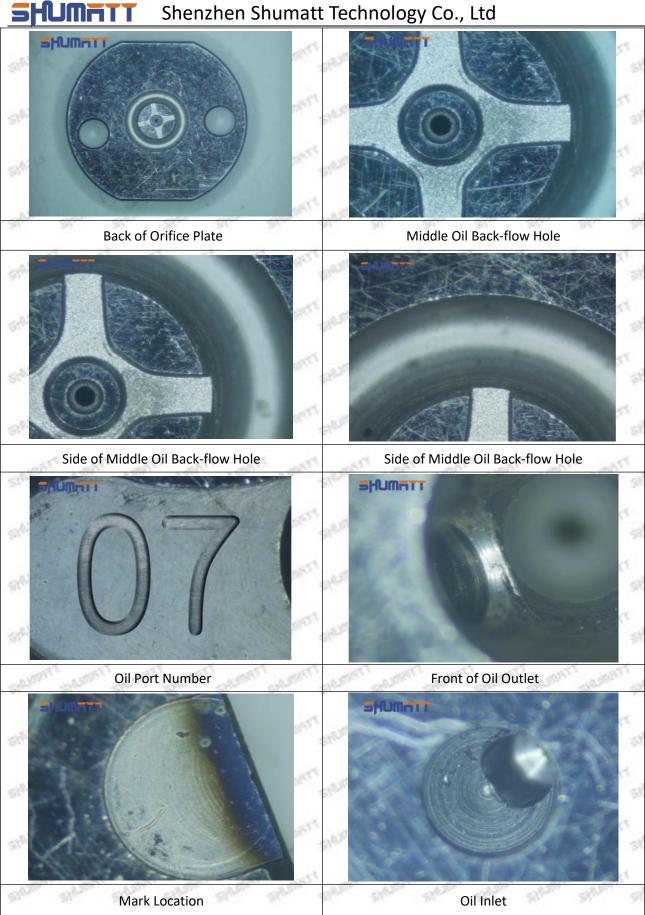

#### 1.6.095000-5190 Injector Orifice Plate 04# Packing List

(1) 095000-5190 Injector Orifice Plate 04# Spare Parts List

Mob/WhatsApp: +86 13410541523 Tel: +8675523215133

Email: ruby@shumatt.com Website: www.shumatt.com