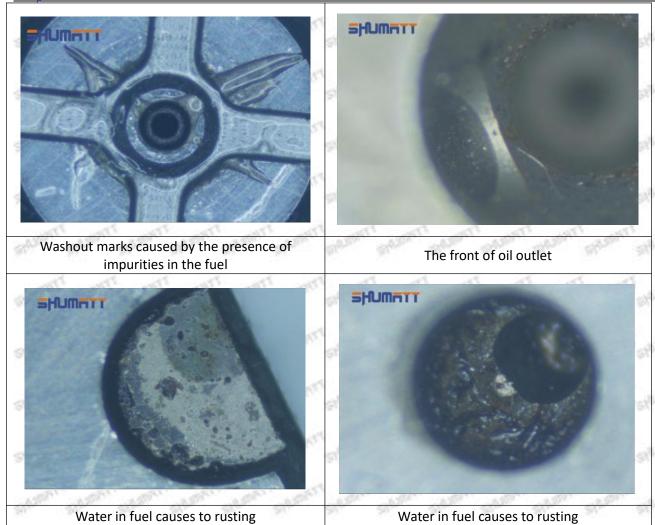

ignment of the semi ball causes damage to the orifice plate when installing it

Mob/WhatsApp: +86 13410541523

Email: ruby@shumatt.com

© 2022 Shenzhen Shumatt Technology Co., Ltd

Tel: +8675523215133

# SHUMATT

# Shenzhen Shumatt Technology Co., Ltd



The wear of the middle oil back-flow hole causes gap between semi ball and orifice plate, and causes the orifice plate to be washed out by high-pressure oil

/

# (4) More Pictures of Orifice Plate's Damage Details



The misalignment of the semi ball



Marks of the misalignment of the semi ball



The indentation of the misalignment of the semi ball



Washout marks caused by the presence of impurities in the fuel

Mob/WhatsApp: +86 13410541523

Email: ruby@shumatt.com

© 2022 Shenzhen Shumatt Technology Co., Ltd

Tel: +8675523215133





(5) Impact Classification According to The Degree of Damage to The Orifice Plate

| Damage Type                      | Severe Damaged General Damaged                                                                |                                                                                                          | Slight Damaged                                                      |  |
|----------------------------------|-----------------------------------------------------------------------------------------------|----------------------------------------------------------------------------------------------------------|---------------------------------------------------------------------|--|
| Classification                   | Α