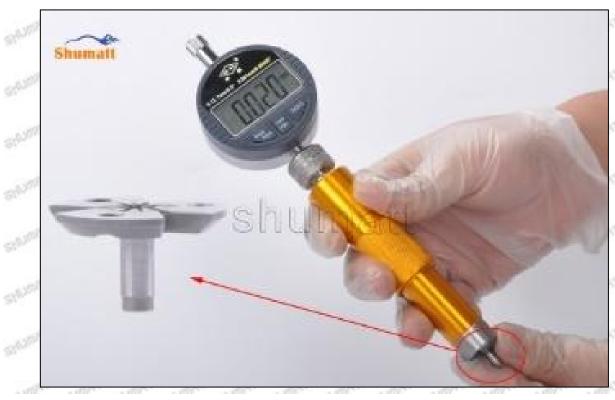

0-40 (um) microns, grin the B plane to 20-40 (um) microns. If it is higher than 20-40 (um) microns, check worn parts and replace it.



Pic No. 5

(7) Install the air clearance lift measuring tool and dial gauge in the measuring tool (CRT220) and place it at zero port for air clearance measurement, see as Pic No. 6



Pic No. 6

Mob/WhatsApp: +86 13410541523 Tel: +8675523215133 Email: ruby@shumatt.com

© 2022 Shenzhen Shumatt Technology Co., Ltd



Air clearance measurement normal range value is 45-50 (um) microns.

(8) The measurement of air clearance is in the normal range, within 45-50 (um) microns, see as Pic No. 7



Pic No. 7

A Notice: The air gap is the distance between plane A and plane B at the top of the armature, if the gap is not within 45-50 (um) microns, please replace it.



Email: ruby@shumatt.com

© 2022 Shenzhen Shumatt Technology Co., Ltd

Pic No. 8

# (9) Install lock nut, see as Pic No. 9



Pic No. 9 (10) Install the (CRT230) 3-jaw tool inside the CRT029 on the lock nut, see as Pic No.10



Mob/WhatsApp: +86 13410541523 Email: ruby@shumatt.com

© 2022 Shenzhen Shumatt Technology Co., Ltd

Tel: +8675523215133



(11) Rotate (CRT084) clockwise with a torque wrench to tighten the lock nut to 70-75Nm, see as Pic No.11



Pic No.11

(12) When installing the semi ball, it should be noted that the plane of the semi ball cannot be reversed, otherwise it may cause damage to the orifice plate, see as Pic No.12



Mob/WhatsApp: +86 13410541523 Tel: +8675523215133

Email: ruby@shumatt.com

© 2022 Shenzhen Shumatt Technology Co., Ltd

Pic No.12

(13) place the sem