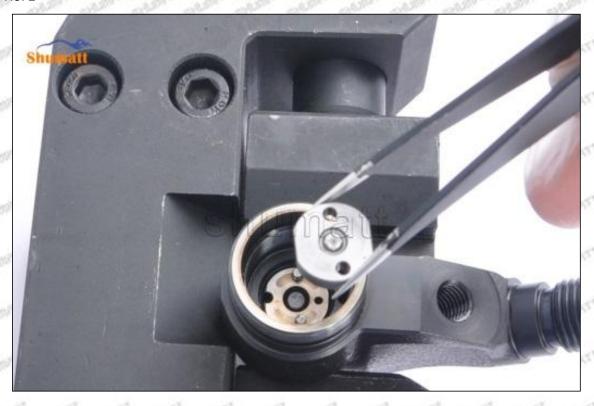

#### (2) 095000-5190 Injector Orifice Plate 04# Inspection

The factory inspection of 095000-5190 injector orifice plate 04# is undergone three inspections - full inspection, random inspection, and batch inspection. Different brands of test benches are used to test 095000-5190 injector orifice plate 04# for a total of no less than three times for factory inspection, and 095000-5190 injector orifice plate 04# installation testing environment are progressed in dust-free