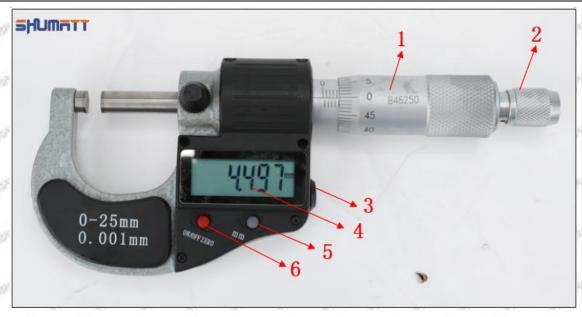

# (2) 095000-5190 Injector Orifice Plate 04# Customized Items

| No.           | off off off 1 off off                                            | 2                                                                                                                                                                                                                                                                                                                                                                                                                                                                                                                                                                                                                                                                                                                                                                                                                                                                                                                                                                                                                                                                                                                                                                                                                                                                                                                                                                                                                                                                                                                                                                                                                                                                                                                                                                                                                                                                                                                                                                                                                                                                                                                              |
|---------------|------------------------------------------------------------------|--------------------------------------------------------------------------------------------------------------------------------------------------------------------------------------------------------------------------------------------------------------------------------------------------------------------------------------------------------------------------------------------------------------------------------------------------------------------------------------------------------------------------------------------------------------------------------------------------------------------------------------------------------------------------------------------------------------------------------------------------------------------------------------------------------------------------------------------------------------------------------------------------------------------------------------------------------------------------------------------------------------------------------------------------------------------------------------------------------------------------------------------------------------------------------------------------------------------------------------------------------------------------------------------------------------------------------------------------------------------------------------------------------------------------------------------------------------------------------------------------------------------------------------------------------------------------------------------------------------------------------------------------------------------------------------------------------------------------------------------------------------------------------------------------------------------------------------------------------------------------------------------------------------------------------------------------------------------------------------------------------------------------------------------------------------------------------------------------------------------------------|
| Image         | SHUMATT                                                          | SHUMATT WAICA                                                                                                                                                                                                                                                                                                                                                                                                                                                                                                                                                                                                                                                                                                                                                                                                                                                                                                                                                                                                                                                                                                                                                                                                                                                                                                                                                                                                                                                                                                                                                                                                                                                                                                                                                                                                                                                                                                                                                                                                                                                                                                                  |
| Name          | Injector Orifice Plate's Front Lettering                         | Injector Orifice Plate's Side Lettering                                                                                                                                                                                                                                                                                                                                                                                                                                                                                                                                                                                                                                                                                                                                                                                                                                                                                                                                                                                                                                                                                                                                                                                                                                                                                                                                                                                                                                                                                                                                                                                                                                                                                                                                                                                                                                                                                                                                                                                                                                                                                        |
| Description   | Orifice plate part number: 04#                                   | THE PROPERTY OF THE PARTY OF TH |
| No.           | 3                                                                | 4                                                                                                                                                                                                                                                                                                                                                                                                                                                                                                                                                                                                                                                                                                                                                                                                                                                                                                                                                                                                                                                                                                                                                                                                                                                                                                                                                                                                                                                                                                                                                                                                                                                                                                                                                                                                                                                                                                                                                                                                                                                                                                                              |
| Image         | 0-25mm<br>0.001mm                                                | SHUMATT                                                                                                                                                                                                                                                                                                                                                                                                                                                                                                                                                                                                                                                                                                                                                                                                                                                                                                                                                                                                                                                                                                                                                                                                                                                                                                                                                                                                                                                                                                                                                                                                                                                                                                                                                                                                                                                                                                                                                                                                                                                                                                                        |
| Name          | Injector Orifice Plate's Thickness                               | 9-Grid Plastic Box                                                                                                                                                                                                                                                                                                                                                                                                                                                                                                                                                                                                                                                                                                                                                                                                                                                                                                                                                                                                                                                                                                                                                                                                                                                                                                                                                                                                                                                                                                                                                                                                                                                                                                                                                                                                                                                                                                                                                                                                                                                                                                             |
| Description   | Injector orifice plate's thickness range:<br>4.02mm     4.108mm. | Prevent damage to the orifice plates during transportation                                                                                                                                                                                                                                                                                                                                                                                                                                                                                                                                                                                                                                                                                                                                                                                                                                                                                                                                                                                                                                                                                                                                                                                                                                                                                                                                                                                                                                                                                                                                                                                                                                                                                                                                                                                                                                                                                                                                                                                                                                                                     |
| No.           | 5                                                                | 6                                                                                                                                                                                                                                                                                                                                                                                                                                                                                                                                                                                                                                                                                                                                                                                                                                                                                                                                                                                                                                                                                                                                                                                                                                                                                                                                                                                                                                                                                                                                                                                                                                                                                                                                                                                                                                                                                                                                                                                                                                                                                                                              |
| white west    | SHUMATT                                                          | SHUMATT                                                                                                                                                                                                                                                                                                                                                                                                                                                                                                                                                                                                                                                                                                                                                                                                                                                                                                                                                                                                                                                                                                                                                                                                                                                                                                                                                                                                                                                                                                                                                                                                                                                                                                                                                                                                                                                                                                                                                                                                                                                                                                                        |
| Image         |                                                                  |                                                                                                                                                                                                                                                                                                                                                                                                                                                                                                                                                                                                                                                                                                                                                                                                                                                                                                                                                                                                                                                                                                                                                                                                                                                                                                                                                                                                                                                                                                                                                                                                                                                                                                                                                                                                                                                                                                                                                                                                                                                                                                                                |
| Image<br>Name | Neutral Injector Orifice Plate's Individual<br>Box               | Orifice Plate's 10pcs Packing Box                                                                                                                                                                                                                                                                                                                                                                                                                                                                                                                                                                                                                                                                                                                                                                                                                                                                                                                                                                                                                                                                                                                                                                                                                                                                                                                                                                                                                                                                                                                                                                                                                                                                                                                                                                                                                                                                                                                                                                                                                                                                                              |
| SIENORTE SIEN | Neutral Injector Orifice Plate's Individual                      | Orifice Plate's 10pcs Packing Box  Liwei orifice plate's 10PCS plastic box to prevent damage to the orifice plates during transportation                                                                                                                                                                                                                                                                                                                                                                                                                                                                                                                                                                                                                                                                                                                                                                                                                                                                                                                                                                                                                                                                                                                                                                                                                                                                                                                                                                                                                                                                                                                                                                                                                                                                                                                                                                                                                                                                                                                                                                                       |