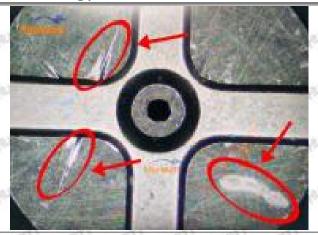

specified in the vehicle engine maintenance manual.

#### 1.11.095000-5190 Injector Orifice Plate 04# Manufacturer

Manufacturer: Shenzhen Shumatt Technology Co., Ltd

#### 2. 095000-5190 Injector Orifice Plate 04# Technical Support

#### 2.1.095000-5190 Injector Orifice Plate 04# Inspection and Semi Ball Inspection

(1) Magnify 500 times under the microscope to check whether there is indentation on the sealing surface and the oil outlet hole of the orifice plate, check whether there is wear, scratch, damage, rust, depression, semicircle in the center hole of the orifice plate.



Mob/WhatsApp: +86 13410541523 Tel: +8675523215133

Email: <u>ruby@shumatt.com</u> Website: <u>www.shumatt.com</u>

# SHUMATT

# Shenzhen Shumatt Technology Co., Ltd



Orifice plate center deviation inspection



There is indentation on the side, the orifice plate needs to be replaced



There is indentation in the middle oil back-flow hole, the orifice plate needs to be replaced



The middle oil back-flow hole is semicircular, the orifice plate needs to be replaced

Website: www.shumatt.com

⚠ The blockage of the oil back-flow hole will cause small volume of the oil return, and the oil will not be injected.

⚠ When oil back-flow hole becomes larger, it causes the semi ball to be not tightly sealed, which causes the fuel injection pressure cannot be established, then the fuel injector cannot work normally.

⚠ The wear on orifice plate's surface causes gap to the semi ball, which leads to large volume of oil return, in serious cases, the pressure can not be built up and nozzle will spray oil dire