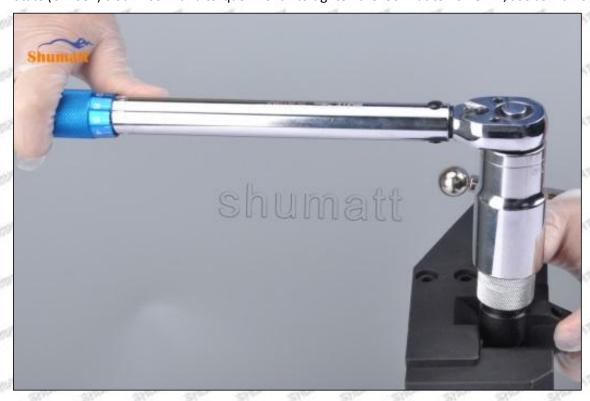

learance measurement normal range value is 45-50 (um) microns.

(8) The measurement of air clearance is in the normal range, within 45-50 (um) microns, see as Pic No. 7



Pic No. 7

A Notice: The air gap is the distance between plane A and plane B at the top of the armature, if the gap is not within 45-50 (um) microns, please replace it.



Email: ruby@shumatt.com

© 2022 Shenzhen Shumatt Technology Co., Ltd

Pic No. 8

# (9) Install lock nut, see as Pic No. 9



Pic No. 9 (10) Install the (CRT230) 3-jaw tool inside the CRT029 on the lock nut, see as Pic No.10



Mob/WhatsApp: +86 13410541523 Email: ruby@shumatt.com

© 2022 Shenzhen Shumatt Technology Co., Ltd

Tel: +8675523215133



(11) Rotate (CRT084) clockwise with a torque wrench to tighten the lock nut to 70-75Nm, see as Pic No.11



Pic No.11

(12) When installing the semi ball, it should be noted that the plane of the semi ball cannot be reversed, otherwise it may cause damage to the orifice plate, see as Pic No.12



Mob/WhatsApp: +86 13410541523 Tel: +8675523215133

Email: ruby@shumatt.com

© 2022 Shenzhen Shumatt Technology Co., Ltd

Pic No.12

(13) place the semi ball on the armature, Pic No.13



Pic No.13

(14) Put the armature with semi ball into the lock nut (Make sure that the armature buffer stroke and armature air clearance lift are within the normal range), see as Pic No.14



Mob/WhatsApp: +86 13410541523 Tel: +8675523215133

Email: ruby@shumatt.com

© 2022 Shenzhen Shumatt Technology Co., Ltd

Pic No.14

(15) Measure the thickness of the armature lift adjustment gasket, see as Pic No.15



Pic No.15