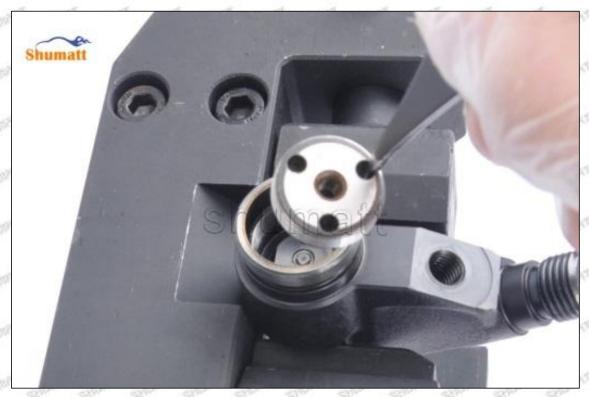

ace it.



Pic No. 5

(7) Install the air clearance lift measuring tool and dial gauge in the measuring tool (CRT220) and place it at zero port for air clearance measurement, see as Pic No. 6



Pic No. 6

Mob/WhatsApp: +86 13410541523 Tel: +8675523215133 Email: ruby@shumatt.com

© 2022 Shenzhen Shumatt Technology Co., Ltd



Air clearance measurement normal range value is 45-50 (um) microns.

(8) The measurement of air clearance is in the normal range, within 45-50 (um) microns, see as Pic No. 7



Pic No. 7

A Notice: The air gap is the distance between plane A and plane B at the top of the armature, if the gap is not within 45-50 (um) microns, please replace it.



Email: ruby@shumatt.com

© 2022 Shenzhen Shumatt Technology Co., Ltd

Pic No. 8

# (9) Install lock nut, see as Pic No. 9



Pic No. 9 (10) Install the (CRT230) 3-jaw tool inside the CRT029 on the lock nut, see as Pic No.10



Mob/WhatsApp: +86 13410541523 Email: ruby@shumatt.com

© 2022 Shenzhen Shumatt Technology Co., Ltd

Tel: +8675523215133



(11) Rotate (CRT084) clockwise with a torque wrench to tighten the lock nut to 70-75Nm, see as Pic No.11



Pic No.11

(12) When installing the semi ball, it should be noted that the plane of the semi ball cannot be reversed, otherwise it may cause damage to the orifice plate, see as Pic No.12



Mob/WhatsApp: +86 13410541523 Tel: +8675523215133

Email: ruby@shumatt.com

© 2022 Shenzhen Shumatt Technology Co., Ltd

Pic No.12

(13) place the semi ball on the armature, Pic No.13



Pic No.13

(14) Put the armature with semi ball into the lock nut (Make sure that the ar