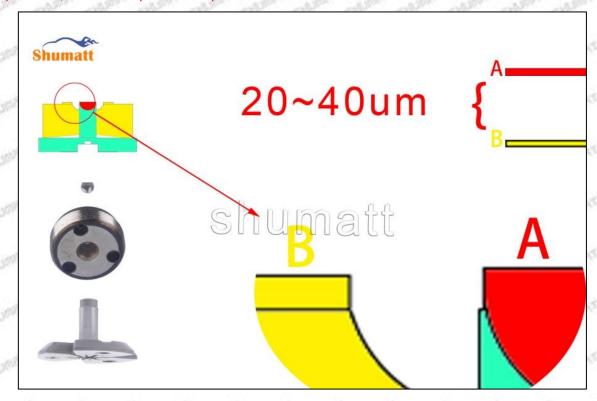

cts the oil return hole in the center of the orifice plate, the oil back-flow hole is closed. However, the armature plate has to run down a certain distance under the inertia, and this distance is called the buffer stroke.

The normal range of the buffer stroke is 20-40 (um) microns.

(6) The measurement of buffer lift is in the normal range, within 20-40 (um) microns, see as Pic No. 4



Mob/WhatsApp: +86 13410541523 Tel: +8675523215133 Email: ruby@shumatt.com

© 2022 Shenzhen Shumatt Technology Co., Ltd

20/38



Pic No. 4

A Notice: The buffer stroke is the distance between the plane A of the semi ball to the plane B of the lock nut. If it is lower than 20-40 (um) microns, grin the B plane to 20-40 (um) microns. If it is higher than 20-40 (um) microns, check worn parts and replace it.



Pic No. 5

(7) Install the air clearance lift measuring tool and dial gauge in the measuring tool (CRT220) and place it at zero port for air clearance measurement, see as Pic No. 6



Pic No. 6

Mob/WhatsApp: +86 13410541523 Tel: +8675523215133 Email: ruby@shumatt.com

© 2022 Shenzhen Shumatt Technology Co., Ltd



Air clearance measurement normal range value is 45-50 (um) microns.

(8) The measurement of air clearance is in the normal range, within 45-50 (um) microns, see as Pic No. 7



Pic No. 7

A Notice: The air gap is the distance between plane A and plane B at the top of the armature, if the gap is not within 45-50 (um) microns, please replace it.



Email: ruby@shumatt.com

© 2022 Shenzhen Shumatt Technology Co., Ltd

Pic No. 8

# (9) Install lock nut, see as Pic No. 9



Pic No.