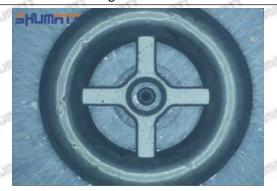

me of oil return, in serious cases, the pressure can not be built up and nozzle will spray oil directly.

The blockage of the oil inlet hole (side hole) will cause small amount of oil return, the blockage of oil inlet side hole will cause the injector cannot build a pressure chamber, as a result, the injector cannot work normally.

(2) Magnified 500 times under the microscope, check the plane position of the semi ball, if there is any scratch, it is recommended to replace it.

Mob/WhatsApp: +86 13410541523 Tel: +8675523215133

Email: ruby@shumatt.com



# 2.2.095000-5190 Injector Orifice Plate 04# Level of Damage Inspection

### (1) Slight Damaged



Mob/WhatsApp: +86 13410541523 Tel: +8675523215133

Email: <u>ruby@shumatt.com</u> Website: <u>www.shumatt.com</u>

### (2) Moderate Damaged



Wear marks on edge



The misalignment of the semi ball causes damage to the orifice plate when installing it



The wear of the middle oil back-flow hole causes gap between semi ball and orifice plate, and causes the orifice plate to be washed out by high-pressure oil

ģģ

/

#### (3) Highly Damaged



Obvious Wear marks on edge



The misalignment of the semi ball causes damage to the orifice plate when installing it

Mob/WhatsApp: +86 13410541523

Email: ruby@shumatt.com

© 2022 Shenzhen Shumatt Technology Co., Ltd

Tel: +8675523215133

# SHUMATT

# Shenzhen Shumatt Technology Co., Ltd



The wear of the middle oil back-flow hole causes gap between semi ball and orifice plate, and causes the orifice plate to be washed out by high-pressure oil

/

# (4) More Pictures of Orifice Plate's