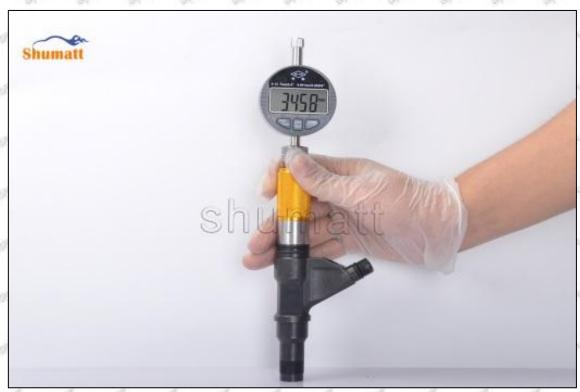

# (2) 095000-5190 Injector Orifice Plate 04# Customized Items

| No.           | off off off 1 off off                                            | 2                                                                                                                                                                                                                                                                                                                                                                                                                                                                                                                                                                                                                                                                                                                                                                                                                                                                                                                                                                                                                                                                                                                                                                                                                                                                                                                                                                                                                                                                                                                                                                                                                                                                                                                                                                                                                                                                                                                                                                                                                                                                                                                              |
|---------------|------------------------------------------------------------------|--------------------------------------------------------------------------------------------------------------------------------------------------------------------------------------------------------------------------------------------------------------------------------------------------------------------------------------------------------------------------------------------------------------------------------------------------------------------------------------------------------------------------------------------------------------------------------------------------------------------------------------------------------------------------------------------------------------------------------------------------------------------------------------------------------------------------------------------------------------------------------------------------------------------------------------------------------------------------------------------------------------------------------------------------------------------------------------------------------------------------------------------------------------------------------------------------------------------------------------------------------------------------------------------------------------------------------------------------------------------------------------------------------------------------------------------------------------------------------------------------------------------------------------------------------------------------------------------------------------------------------------------------------------------------------------------------------------------------------------------------------------------------------------------------------------------------------------------------------------------------------------------------------------------------------------------------------------------------------------------------------------------------------------------------------------------------------------------------------------------------------|
| Image         | SHUMATT                                                          | SHUMATT WAICA                                                                                                                                                                                                                                                                                                                                                                                                                                                                                                                                                                                                                                                                                                                                                                                                                                                                                                                                                                                                                                                                                                                                                                                                                                                                                                                                                                                                                                                                                                                                                                                                                                                                                                                                                                                                                                                                                                                                                                                                                                                                                                                  |
| Name          | Injector Orifice Plate's Front Lettering                         | Injector Orifice Plate's Side Lettering                                                                                                                                                                                                                                                                                                                                                                                                                                                                                                                                                                                                                                                                                                                                                                                                                                                                                                                                                                                                                                                                                                                                                                                                                                                                                                                                                                                                                                                                                                                                                                                                                                                                                                                                                                                                                                                                                                                                                                                                                                                                                        |
| Description   | Orifice plate part number: 04#                                   | THE PROPERTY OF THE PARTY OF TH |
| No.           | 3                                                                | 4                                                                                                                                                                                                                                                                                                                                                                                                                                                                                                                                                                                                                                                                                                                                                                                                                                                                                                                                                                                                                                                                                                                                                                                                                                                                                                                                                                                                                                                                                                                                                                                                                                                                                                                                                                                                                                                                                                                                                                                                                                                                                                                              |
| Image         | 0-25mm<br>0.001mm                                                | SHUMATT                                                                                                                                                                                                                                                                                                                                                                                                                                                                                                                                                                                                                                                                                                                                                                                                                                                                                                                                                                                                                                                                                                                                                                                                                                                                                                                                                                                                                                                                                                                                                                                                                                                                                                                                                                                                                                                                                                                                                                                                                                                                                                                        |
| Name          | Injector Orifice Plate's Thickness                               | 9-Grid Plastic Box                                                                                                                                                                                                                                                                                                                                                                                                                                                                                                                                                                                                                                                                                                                                                                                                                                                                                                                                                                                                                                                                                                                                                                                                                                                                                                                                                                                                                                                                                                                                                                                                                                                                                                                                                                                                                                                                                                                                                                                                                                                                                                             |
| Description   | Injector orifice plate's thickness range:<br>4.02mm     4.108mm. | Prevent damage to the orifice plates during transportation                                                                                                                                                                                                                                                                                                                                                                                                                                                                                                                                                                                                                                                                                                                                                                                                                                                                                                                                                                                                                                                                                                                                                                                                                                                                                                                                                                                                                                                                                                                                                                                                                                                                                                                                                                                                                                                                                                                                                                                                                                                                     |
| No.           | 5                                                                | 6                                                                                                                                                                                                                                                                                                                                                                                                                                                                                                                                                                                                                                                                                                                                                                                                                                                                                                                                                                                                                                                                                                                                                                                                                                                                                                                                                                                                                                                                                                                                                                                                                                                                                                                                                                                                                                                                                                                                                                                                                                                                                                                              |
| white west    | SHUMATT                                                          | SHUMATT                                                                                                                                                                                                                                                                                                                                                                                                                                                                                                                                                                                                                                                                                                                                                                                                                                                                                                                                                                                                                                                                                                                                                                                                                                                                                                                                                                                                                                                                                                                                                                                                                                                                                                                                                                                                                                                                                                                                                                                                                                                                                                                        |
| Image         |                                                                  |                                                                                                                                                                                                                                                                                                                                                                                                                                                                                                                                                                                                                                                                                                                                                                                                                                                                                                                                                                                                                                                                                                                                                                                                                                                                                                                                                                                                                                                                                                                                                                                                                                                                                                                                                                                                                                                                                                                                                                                                                                                                                                                                |
| Image<br>Name | Neutral Injector Orifice Plate's Individual<br>Box               | Orifice Plate's 10pcs Packing Box                                                                                                                                                                                                                                                                                                                                                                                                                                                                                                                                                                                                                                                                                                                                                                                                                                                                                                                                                                                                                                                                                                                                                                                                                                                                                                                                                                                                                                                                                                                                                                                                                                                                                                                                                                                                                                                                                                                                                                                                                                                                                              |
| SIENORTE SIEN | Neutral Injector Orifice Plate's Individual                      | Orifice Plate's 10pcs Packing Box  Liwei orifice plate's 10PCS plastic box to prevent damage to the orifice plates during transportation                                                                                                                                                                                                                                                                                                                                                                                                                                                                                                                                                                                                                                                                                                                                                                                                                                                                                                                                                                                                                                                                                                                                                                                                                                                                                                                                                                                                                                                                                                                                                                                                                                                                                                                                                                                                                                                                                                                                                                                       |