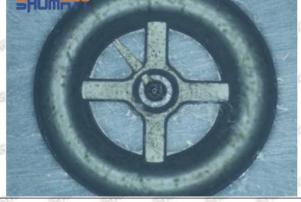

ckage of the oil inlet hole (side hole) will cause small amount of oil return, the blockage of oil inlet side hole will cause the injector cannot build a pressure chamber, as a result, the injector cannot work normally.

(2) Magnified 500 times under the microscope, check the plane position of the semi ball, if there is any scratch, it is recommended to replace it.

Mob/WhatsApp: +86 13410541523 Tel: +8675523215133

Email: ruby@shumatt.com



# 2.2.095000-5190 Injector Orifice Plate 04# Level of Damage Inspection

### (1) Slight Damaged



Mob/WhatsApp: +86 13410541523 Tel: +8675523215133

Email: <u>ruby@shumatt.com</u> Website: <u>www.shumatt.com</u>

### (2) Moderate Damaged



Wear marks on edge



The misalignment of the semi ball causes damage to the orifice plate when installing it



The wear of the middle oil back-flow hole causes gap between semi ball and orifice plate, and causes the orifice plate to be washed out by high-pressure oil

ģģ

/

#### (3) Highly Damaged



Obvious Wear marks on edge



The misalignment of the semi ball causes damage to the orifice plate when installing it

Mob/WhatsApp: +86 13410541523

Email: ruby@shumatt.com

© 2022 Shenzhen Shumatt Technology Co., Ltd

Tel: +8675523215133

# SHUMATT

# Shenzhen Shumatt Technology Co., Ltd



The wear of the middle oil back-flow hole causes gap between semi ball and orifice plate, and causes the orifice plate to be washed out by high-pressure oil

/

# (4) More Pictures of Orifice Plate's Damage Details



The misalignment of the semi ball



Marks of the misalignment of the semi ball



The indenta