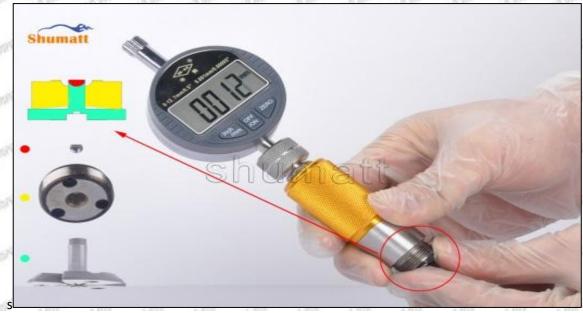

# (2) 095000-5190 Injector Orifice Plate 04# Customized Items

| No.           | off off off 1 off off                                            | 2                                                                                                                                                                                                                                                                                                                                                                                                                                                                                                                                                                                                                                                                                                                                                                                                                                                                                                                                                                                                                                                                                                                                                                                                                                                                                                                                                                                                                                                                                                                                                                                                                                                                                                                                                                                                                                                                                                                                                                                                                                                                                                                              |
|---------------|------------------------------------------------------------------|--------------------------------------------------------------------------------------------------------------------------------------------------------------------------------------------------------------------------------------------------------------------------------------------------------------------------------------------------------------------------------------------------------------------------------------------------------------------------------------------------------------------------------------------------------------------------------------------------------------------------------------------------------------------------------------------------------------------------------------------------------------------------------------------------------------------------------------------------------------------------------------------------------------------------------------------------------------------------------------------------------------------------------------------------------------------------------------------------------------------------------------------------------------------------------------------------------------------------------------------------------------------------------------------------------------------------------------------------------------------------------------------------------------------------------------------------------------------------------------------------------------------------------------------------------------------------------------------------------------------------------------------------------------------------------------------------------------------------------------------------------------------------------------------------------------------------------------------------------------------------------------------------------------------------------------------------------------------------------------------------------------------------------------------------------------------------------------------------------------------------------|
| Image         | SHUMATT                                                          | SHUMATT WAICA                                                                                                                                                                                                                                                                                                                                                                                                                                                                                                                                                                                                                                                                                                                                                                                                                                                                                                                                                                                                                                                                                                                                                                                                                                                                                                                                                                                                                                                                                                                                                                                                                                                                                                                                                                                                                                                                                                                                                                                                                                                                                                                  |
| Name          | Injector Orifice Plate's Front Lettering                         | Injector Orifice Plate's Side Lettering                                                                                                                                                                                                                                                                                                                                                                                                                                                                                                                                                                                                                                                                                                                                                                                                                                                                                                                                                                                                                                                                                                                                                                                                                                                                                                                                                                                                                                                                                                                                                                                                                                                                                                                                                                                                                                                                                                                                                                                                                                                                                        |
| Description   | Orifice plate part number: 04#                                   | THE PROPERTY OF THE PARTY OF TH |
| No.           | 3                                                                | 4                                                                                                                                                                                                                                                                                                                                                                                                                                                                                                                                                                                                                                                                                                                                                                                                                                                                                                                                                                                                                                                                                                                                                                                                                                                                                                                                                                                                                                                                                                                                                                                                                                                                                                                                                                                                                                                                                                                                                                                                                                                                                                                              |
| Image         | 0-25mm<br>0.001mm                                                | SHUMATT                                                                                                                                                                                                                                                                                                                                                                                                                                                                                                                                                                                                                                                                                                                                                                                                                                                                                                                                                                                                                                                                                                                                                                                                                                                                                                                                                                                                                                                                                                                                                                                                                                                                                                                                                                                                                                                                                                                                                                                                                                                                                                                        |
| Name          | Injector Orifice Plate's Thickness                               | 9-Grid Plastic Box                                                                                                                                                                                                                                                                                                                                                                                                                                                                                                                                                                                                                                                                                                                                                                                                                                                                                                                                                                                                                                                                                                                                                                                                                                                                                                                                                                                                                                                                                                                                                                                                                                                                                                                                                                                                                                                                                                                                                                                                                                                                                                             |
| Description   | Injector orifice plate's thickness range:<br>4.02mm     4.108mm. | Prevent damage to the orifice plates during transportation                                                                                                                                                                                                                                                                                                                                                                                                                                                                                                                                                                                                                                                                                                                                                                                                                                                                                                                                                                                                                                                                                                                                                                                                                                                                                                                                                                                                                                                                                                                                                                                                                                                                                                                                                                                                                                                                                                                                                                                                                                                                     |
| No.           | 5                                                                | 6                                                                                                                                                                                                                                                                                                                                                                                                                                                                                                                                                                                                                                                                                                                                                                                                                                                                                                                                                                                                                                                                                                                                                                                                                                                                                                                                                                                                                                                                                                                                                                                                                                                                                                                                                                                                                                                                                                                                                                                                                                                                                                                              |
| white west    | SHUMATT                                                          | SHUMATT                                                                                                                                                                                                                                                                                                                                                                                                                                                                                                                                                                                                                                                                                                                                                                                                                                                                                                                                                                                                                                                                                                                                                                                                                                                                                                                                                                                                                                                                                                                                                                                                                                                                                                                                                                                                                                                                                                                                                                                                                                                                                                                        |
| Image         |                                                                  |                                                                                                                                                                                                                                                                                                                                                                                                                                                                                                                                                                                                                                                                                                                                                                                                                                                                                                                                                                                                                                                                                                                                                                                                                                                                                                                                                                                                                                                                                                                                                                                                                                                                                                                                                                                                                                                                                                                                                                                                                                                                                                                                |
| Image<br>Name | Neutral Injector Orifice Plate's Individual<br>Box               | Orifice Plate's 10pcs Packing Box                                                                                                                                                                                                                                                                                                                                                                                                                                                                                                                                                                                                                                                                                                                                                                                                                                                                                                                                                                                                                                                                                                                                                                                                                                                                                                                                                                                                                                                                                                                                                                                                                                                                                                                                                                                                                                                                                                                                                                                                                                                                                              |
| SIENORTE SIEN | Neutral Injector Orifice Plate's Individual                      | Orifice Plate's 10pcs Packing Box  Liwei orifice plate's 10PCS plastic box to prevent damage to the orifice plates during transportation                                                                                                                                                                                                                                                                                                                                                                                                                                                                                                                                                                                                                                                                                                                                                                                                                                                                                                                                                                                                                                                                                                                                                                                                                                                                                                                                                                                                                                                                                                                                                                                                                                                                                                                                                                                                                                                                                                                                                                                       |