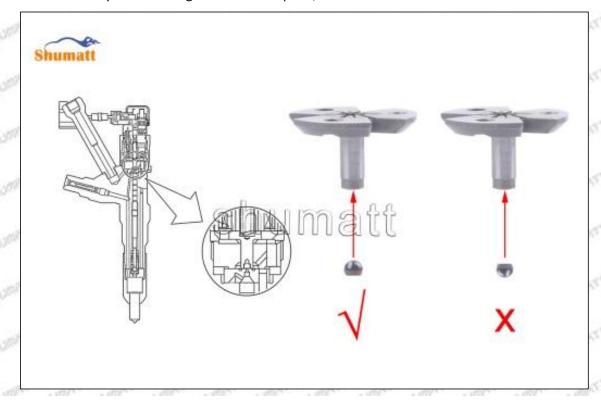

e: The air gap is the distance between plane A and plane B at the top of the armature, if the gap is not within 45-50 (um) microns, please replace it.



Email: ruby@shumatt.com

© 2022 Shenzhen Shumatt Technology Co., Ltd

Pic No. 8

# (9) Install lock nut, see as Pic No. 9



Pic No. 9 (10) Install the (CRT230) 3-jaw tool inside the CRT029 on the lock nut, see as Pic No.10



Mob/WhatsApp: +86 13410541523 Email: ruby@shumatt.com

© 2022 Shenzhen Shumatt Technology Co., Ltd

Tel: +8675523215133



(11) Rotate (CRT084) clockwise with a torque wrench to tighten the lock nut to 70-75Nm, see as Pic No.11



Pic No.11

(12) When installing the semi ball, it should be noted that the plane of the semi ball cannot be reversed, otherwise it may cause damage to the orifice plate, see as Pic No.12



Mob/WhatsApp: +86 13410541523 Tel: +8675523215133

Email: ruby@shumatt.com

© 2022 Shenzhen Shumatt Technology Co., Ltd

Pic No.12

(13) place the semi ball on the armature, Pic No.13



Pic No.13

(14) Put the armature with semi ball into the lock nut (Make sure that the armature buffer stroke and armature air clearance lift are within the normal range), see as Pic No.14



Mob/WhatsApp: +86 13410541523 Tel: +8675523215133

Email: ruby@shumatt.com

© 2022 Shenzhen Shumatt Technology Co., Ltd

Pic No.14

(15) Measure the thickness of the armature lift adjustment gasket, see as Pic No.15



Pic No.15

(16) Put the armature lift adjustment gasket into the solenoid valve, see as Pic No.16



Pic No.16

Mob/WhatsApp: +86 13410541523

Email: ruby@shumatt.com

© 2022 Shenzhen Shumatt Technolog