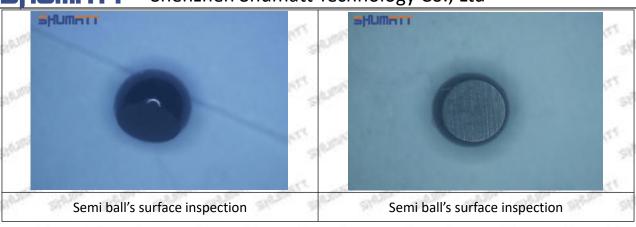

the semi ball to be not tightly sealed, which causes the fuel injection pressure cannot be established, then the fuel injector cannot work normally.

⚠ The wear on orifice plate's surface causes gap to the semi ball, which leads to large volume of oil return, in serious cases, the pressure can not be built up and nozzle will spray oil directly.

The blockage of the oil inlet hole (side hole) will cause small amount of oil return, the blockage of oil inlet side hole will cause the injector cannot build a pressure chamber, as a result, the injector cannot work normally.

(2) Magnified 500 times under the microscope, check the plane position of the semi ball, if there is any scratch, it is recommended to replace it.

Mob/WhatsApp: +86 13410541523 Tel: +8675523215133

Email: ruby@shumatt.com



# 2.2.095000-5190 Injector Orifice Plate 04# Level of Damage Inspection

### (1) Slight Damaged



Mob/WhatsApp: +86 13410541523 Tel: +8675523215133

Email: <u>ruby@shumatt.com</u> Website: <u>www.shumatt.com</u>

### (2) Moderate Damaged



Wear marks on edge



The misalignment of the semi ball causes damage to the orifice plate when installing it



The wear of the middle oil back-flow hole causes gap between semi ball and orifice plate, and causes the orifice plate to be washed out by high-pressure oil

ģģ

/

#### (3) Highly Damaged



Obvious Wear marks on edge



The misalignment of the semi ball causes damage to the orifice plate when installing it

Mob/WhatsApp: +86 13410541523

Email: ruby@shumatt.com

© 2022 Shenzhen Shumatt Technology Co., Ltd

Tel: +8675523215133

# SHUMATT