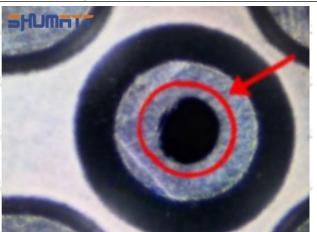

2. 095000-5190 Injector Orifice Plate 04# Technical Support

#### 2.1.095000-5190 Injector Orifice Plate 04# Inspection and Semi Ball Inspection

(1) Magnify 500 times under the microscope to check whether there is indentation on the sealing surface and the oil outlet hole of the orifice plate, check whether there is wear, scratch, damage, rust, depression, semicircle in the center hole of the orifice plate.



Mob/WhatsApp: +86 13410541523 Tel: +8675523215133

Email: <u>ruby@shumatt.com</u> Website: <u>www.shumatt.com</u>

# SHUMATT

# Shenzhen Shumatt Technology Co., Ltd



Orifice plate center deviation inspection



There is indentation on the side, the orifice plate needs to be replaced



There is indentation in the middle oil back-flow hole, the orifice plate needs to be replaced



The middle oil back-flow hole is semicircular, the orifice plate needs to be replaced

Website: www.shumatt.com

⚠ The blockage of the oil back-flow hole will cause small volume of the oil return, and the oil will not be injected.

⚠ When oil back-flow hole becomes larger, it causes the semi ball to be not tightly sealed, which causes the fuel injection pressure cannot be established, then the fuel injector cannot work normally.

⚠ The wear on orifice plate's surface causes gap to the semi ball, which leads to large volume of oil return, in serious cases, the pressure can not be built up and nozzle will spray oil directly.

The blockage of the oil inlet hole (side hole) will cause small amount of oil return, the blockage of oil inlet side hole will cause the injector cannot build a press