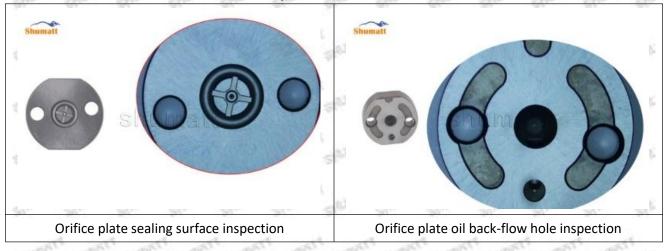

te 04# failure caused by not following the cleaning requirements specified in the vehicle engine maintenance manual.

095000-5190 injector orifice plate 04# failure caused by failure to replace consumable parts as specified in the vehicle engine maintenance manual.

#### 1.11.095000-5190 Injector Orifice Plate 04# Manufacturer

Manufacturer: Shenzhen Shumatt Technology Co., Ltd

#### 2. 095000-5190 Injector Orifice Plate 04# Technical Support

#### 2.1.095000-5190 Injector Orifice Plate 04# Inspection and Semi Ball Inspection

(1) Magnify 500 times under the microscope to check whether there is indentation on the sealing surface and the oil outlet hole of the orifice plate, check whether there is wear, scratch, damage, rust, depression, semicircle in the center hole of the orifice plate.



Mob/WhatsApp: +86 13410541523 Tel: +8675523215133

Email: <u>ruby@shumatt.com</u> Website: <u>www.shumatt.com</u>

# SHUMATT

# Shenzhen Shumatt Technology Co., Ltd



Orifice plate center deviation inspection



There is indentation on the side, the orifice plate needs to be replaced



There is indentation in the middle oil back-flow hole, the orifice plate needs to be replaced



The middle oil back-flow hole is semicircular, the orifice plate needs to be replaced

Website: www.shumatt.com

⚠ The blockage of the oil back-flow hole will cause small volume of the oil return, and the oil will not be injected.

⚠ When oil back-flow hole becomes larger, it causes the semi ball to be not tightly sealed, which causes the fuel injection pressure cannot be established, then the fuel injector c