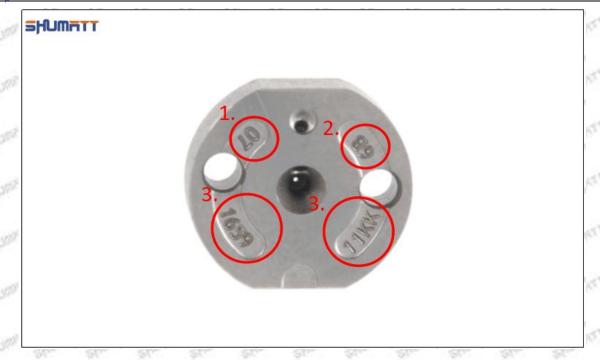

# (2) 095000-5190 Injector Orifice Plate 04# Part Number Common Writing

04#,4#, 04, 4, 295040-6770, 2950406770, 2950406770