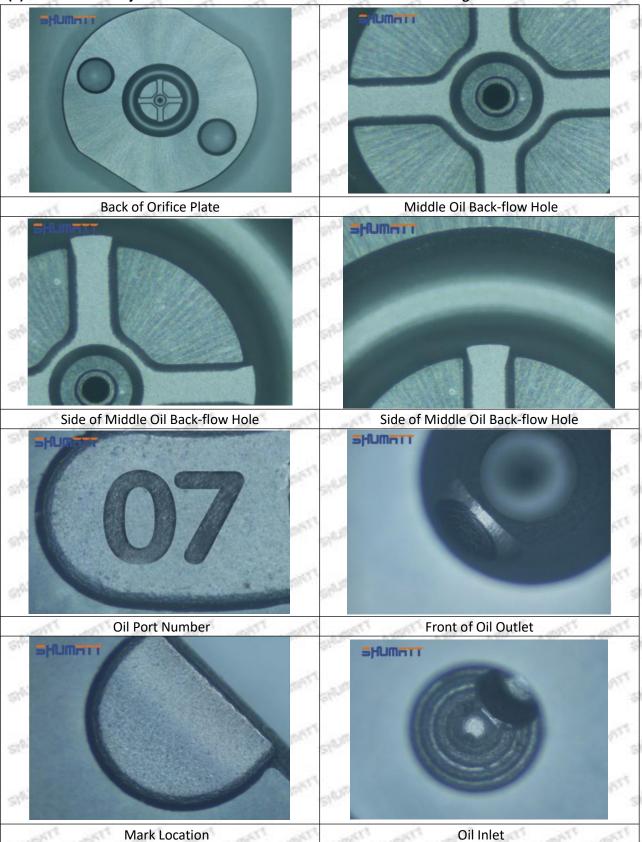

#### 1.6.095000-5190 Injector Orifice Plate 04# Packing List

(1) 095000-5190 Injector Orifice Plate 04# Spare Parts List

Mob/WhatsApp: +86 13410541523 Tel: +8675523215133

Email: ruby@shumatt.com Website: www.shumatt.com