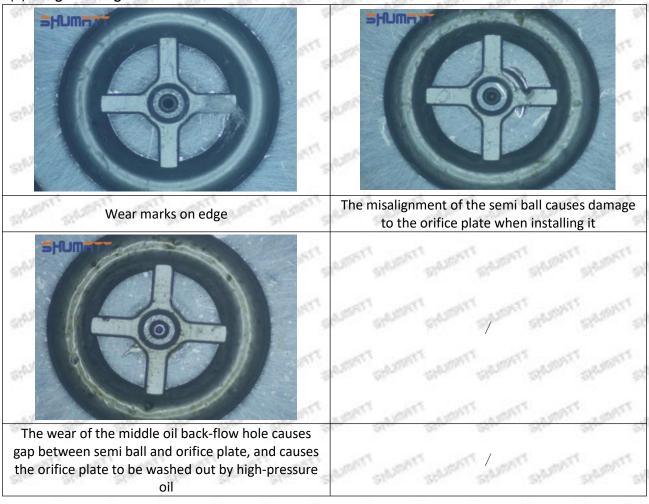

hed, then the fuel injector cannot work normally.

⚠ The wear on orifice plate's surface causes gap to the semi ball, which leads to large volume of oil return, in serious cases, the pressure can not be built up and nozzle will spray oil directly.

The blockage of the oil inlet hole (side hole) will cause small amount of oil return, the blockage of oil inlet side hole will cause the injector cannot build a pressure chamber, as a result, the injector cannot work normally.

(2) Magnified 500 times under the microscope, check the plane position of the semi ball, if there is any scratch, it is recommended to replace it.

Mob/WhatsApp: +86 13410541523 Tel: +8675523215133

Email: ruby@shumatt.com



# 2.2.095000-5190 Injector Orifice Plate 04# Level of Damage Inspection

### (1) Slight Damaged



Mob/WhatsApp: +86 13410541523 Tel: +8675523215133

Email: <u>ruby@shumatt.com</u> Website: <u>www.shumatt.com</u>

### (2) Moderate Damaged



Wear marks on edge



The misalignment of the semi ball causes damage to the orifice plate when installing it



The wear of the middle oil back-flow hole causes gap between semi ball and orifice plate, and causes the orifice plate to be washed out by high-pressure oil

ģģ

/

#### (3) Highly Damaged



Obvious Wear marks on edge



The misalignment of the semi ball causes damage to the orifice plate when installing it

Mob/WhatsApp: +86 13410541523

Email: ruby@shumatt.com

© 2022 Shenzhen Shumatt Technology Co., Ltd

Tel: +8675523215133

# SHUMATT

# Shenzhen Shumatt Technology Co., Ltd



The wear of the middle oil back-flow hole causes gap bet