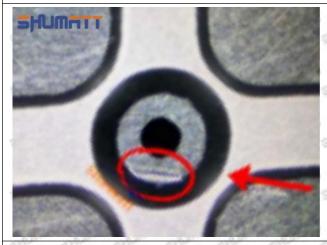

Injector Orifice Plate 04# Manufacturer

Manufacturer: Shenzhen Shumatt Technology Co., Ltd

#### 2. 095000-5190 Injector Orifice Plate 04# Technical Support

#### 2.1.095000-5190 Injector Orifice Plate 04# Inspection and Semi Ball Inspection

(1) Magnify 500 times under the microscope to check whether there is indentation on the sealing surface and the oil outlet hole of the orifice plate, check whether there is wear, scratch, damage, rust, depression, semicircle in the center hole of the orifice plate.



Mob/WhatsApp: +86 13410541523 Tel: +8675523215133

Email: <u>ruby@shumatt.com</u> Website: <u>www.shumatt.com</u>

# SHUMATT

# Shenzhen Shumatt Technology Co., Ltd



Orifice plate center deviation inspection



There is indentation on the side, the orifice plate needs to be replaced



There is indentation in the middle oil back-flow hole, the orifice plate needs to be replaced



The middle oil back-flow hole is semicircular, the orifice plate needs to be replaced

Website: www.shumatt.com

⚠ The blockage of the oil back-flow hole will cause small volume of the oil return, and the oil will not be injected.

⚠ When oil back-flow hole becomes larger, it causes the semi ball to be not tightly sealed, which causes the fuel injection pressure cannot be established, then the fuel injector cannot work normally.

⚠ The wear on orifice plate's surface causes gap to the semi ball, which leads to large volume of oil return, in serious cases, the pressure can not be built up and nozzle will spray oil directly.

The blockage of the oil inlet hole (side hole) will cause small amoun