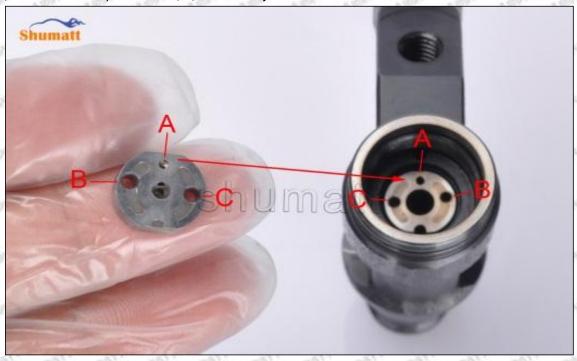

# (2) 095000-5190 Injector Orifice Plate 04# Part Number Common Writing

04#,4#, 04, 4, 295040-6770, 2950406770, 2950406770