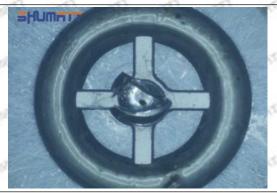

erious cases, the pressure can not be built up and nozzle will spray oil directly.

The blockage of the oil inlet hole (side hole) will cause small amount of oil return, the blockage of oil inlet side hole will cause the injector cannot build a pressure chamber, as a result, the injector cannot work normally.

(2) Magnified 500 times under the microscope, check the plane position of the semi ball, if there is any scratch, it is recommended to replace it.

Mob/WhatsApp: +86 13410541523 Tel: +8675523215133

Email: ruby@shumatt.com



# 2.2.095000-5190 Injector Orifice Plate 04# Level of Damage Inspection

### (1) Slight Damaged



Mob/WhatsApp: +86 13410541523 Tel: +8675523215133

Email: <u>ruby@shumatt.com</u> Website: <u>www.shumatt.com</u>

### (2) Moderate Damaged



Wear marks on edge



The misalignment of the semi ball causes damage to the orifice plate when installing it



The wear of the middle oil back-flow hole causes gap between semi ball and orifice plate, and causes the orifice plate to be washed out by high-pressure oil

ģģ

/

#### (3) Highly Damaged



Obvious Wear marks on edge



The misalignment of the semi ball causes damage to the orifice plate when installing it

Mob/WhatsApp: +86 13410541523

Email: ruby@shumatt.com

© 2022 Shenzhen Shumatt Technology Co., Ltd

Tel: +8675523215133

# SHUMATT

# Shenzhen Shumatt Technology Co., Ltd



The wear of the middle oil back-flow hole causes gap between semi ball and orifice plate, and causes the orifice plate to be washed out by high-pressure oil

/

# (4) More Pictures of Orifice Plate's Damage Details



The