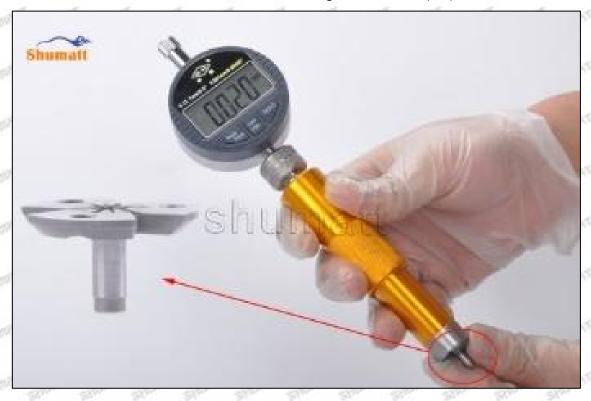

hnology Co., Ltd

20/38



Pic No. 4

A Notice: The buffer stroke is the distance between the plane A of the semi ball to the plane B of the lock nut. If it is lower than 20-40 (um) microns, grin the B plane to 20-40 (um) microns. If it is higher than 20-40 (um) microns, check worn parts and replace it.



Pic No. 5

(7) Install the air clearance lift measuring tool and dial gauge in the measuring tool (CRT220) and place it at zero port for air clearance measurement, see as Pic No. 6



Pic No. 6

Mob/WhatsApp: +86 13410541523 Tel: +8675523215133 Email: ruby@shumatt.com

© 2022 Shenzhen Shumatt Technology Co., Ltd



Air clearance measurement normal range value is 45-50 (um) microns.

(8) The measurement of air clearance is in the normal range, within 45-50 (um) microns, see as Pic No. 7



Pic No. 7

A Notice: The air gap is the distance between plane A and plane B at the top of the armature, if the gap is not within 45-50 (um) microns, please replace it.



Email: ruby@shumatt.com

© 2022 Shenzhen Shumatt Technology Co., Ltd

Pic No. 8

# (9) Install lock nut, see as Pic No. 9



Pic No. 9 (10) Install the (CRT230) 3-jaw tool inside the CRT029 on the lock nut, see as Pic No.10



Mob/WhatsApp: +86 13410541523 Email: ruby@shumatt.com

© 2022 Shenzhen Shumatt Technology Co., Ltd

Tel: +8675523215133



(11) Rotate (CRT084) clockwise with a torque wrench to tighten the lock nut to 70-75Nm, see as Pic No.11



Pic No.11

(12) When installing the semi ball, it should be noted that the plane of the semi ball cannot be reversed, otherwise it may cause damage to the orifice plate