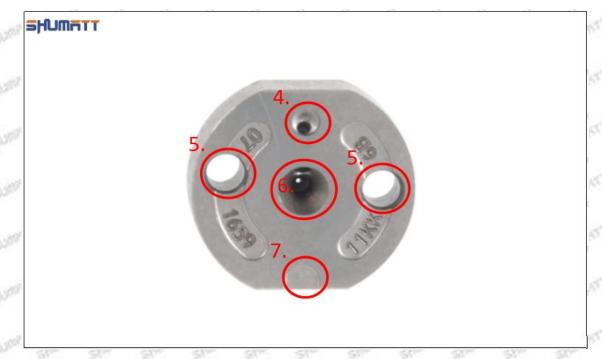

# (2) 095000-5190 Injector Orifice Plate 04# Part Number Common Writing

04#,4#, 04, 4, 295040-6770, 2950406770, 2950406770