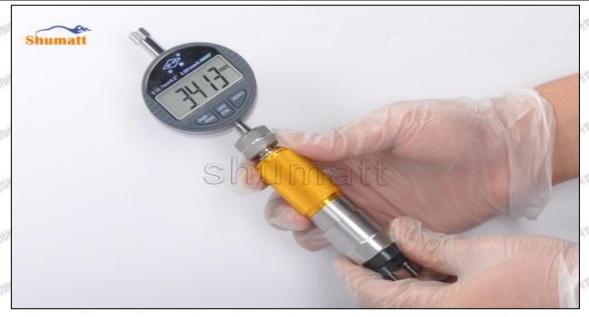

# (2) 095000-5190 Injector Orifice Plate 04# Customized Items

| No.           | off off off 1 off off                                            | 2                                                                                                                                                                                                                                                                                                                                                                                                                                                                                                                                                                                                                                                                                                                                                                                                                                                                                                                                                                                                                                                                                                                                                                                                                                                                                                                                                                                                                                                                                                                                                                                                                                                                                                                                                                                                                                                                                                                                                                                                                                                                                                                              |
|---------------|------------------------------------------------------------------|--------------------------------------------------------------------------------------------------------------------------------------------------------------------------------------------------------------------------------------------------------------------------------------------------------------------------------------------------------------------------------------------------------------------------------------------------------------------------------------------------------------------------------------------------------------------------------------------------------------------------------------------------------------------------------------------------------------------------------------------------------------------------------------------------------------------------------------------------------------------------------------------------------------------------------------------------------------------------------------------------------------------------------------------------------------------------------------------------------------------------------------------------------------------------------------------------------------------------------------------------------------------------------------------------------------------------------------------------------------------------------------------------------------------------------------------------------------------------------------------------------------------------------------------------------------------------------------------------------------------------------------------------------------------------------------------------------------------------------------------------------------------------------------------------------------------------------------------------------------------------------------------------------------------------------------------------------------------------------------------------------------------------------------------------------------------------------------------------------------------------------|
| Image         | SHUMATT                                                          | SHUMATT WAICA                                                                                                                                                                                                                                                                                                                                                                                                                                                                                                                                                                                                                                                                                                                                                                                                                                                                                                                                                                                                                                                                                                                                                                                                                                                                                                                                                                                                                                                                                                                                                                                                                                                                                                                                                                                                                                                                                                                                                                                                                                                                                                                  |
| Name          | Injector Orifice Plate's Front Lettering                         | Injector Orifice Plate's Side Lettering                                                                                                                                                                                                                                                                                                                                                                                                                                                                                                                                                                                                                                                                                                                                                                                                                                                                                                                                                                                                                                                                                                                                                                                                                                                                                                                                                                                                                                                                                                                                                                                                                                                                                                                                                                                                                                                                                                                                                                                                                                                                                        |
| Description   | Orifice plate part number: 04#                                   | THE PROPERTY OF THE PARTY OF TH |
| No.           | 3                                                                | 4                                                                                                                                                                                                                                                                                                                                                                                                                                                                                                                                                                                                                                                                                                                                                                                                                                                                                                                                                                                                                                                                                                                                                                                                                                                                                                                                                                                                                                                                                                                                                                                                                                                                                                                                                                                                                                                                                                                                                                                                                                                                                                                              |
| Image         | 0-25mm<br>0.001mm                                                | SHUMATT                                                                                                                                                                                                                                                                                                                                                                                                                                                                                                                                                                                                                                                                                                                                                                                                                                                                                                                                                                                                                                                                                                                                                                                                                                                                                                                                                                                                                                                                                                                                                                                                                                                                                                                                                                                                                                                                                                                                                                                                                                                                                                                        |
| Name          | Injector Orifice Plate's Thickness                               | 9-Grid Plastic Box                                                                                                                                                                                                                                                                                                                                                                                                                                                                                                                                                                                                                                                                                                                                                                                                                                                                                                                                                                                                                                                                                                                                                                                                                                                                                                                                                                                                                                                                                                                                                                                                                                                                                                                                                                                                                                                                                                                                                                                                                                                                                                             |
| Description   | Injector orifice plate's thickness range:<br>4.02mm     4.108mm. | Prevent damage to the orifice plates during transportation                                                                                                                                                                                                                                                                                                                                                                                                                                                                                                                                                                                                                                                                                                                                                                                                                                                                                                                                                                                                                                                                                                                                                                                                                                                                                                                                                                                                                                                                                                                                                                                                                                                                                                                                                                                                                                                                                                                                                                                                                                                                     |
| No.           | 5                                                                | 6                                                                                                                                                                                                                                                                                                                                                                                                                                                                                                                                                                                                                                                                                                                                                                                                                                                                                                                                                                                                                                                                                                                                                                                                                                                                                                                                                                                                                                                                                                                                                                                                                                                                                                                                                                                                                                                                                                                                                                                                                                                                                                                              |
| white west    | SHUMATT                                                          | SHUMATT                                                                                                                                                                                                                                                                                                                                                                                                                                                                                                                                                                                                                                                                                                                                                                                                                                                                                                                                                                                                                                                                                                                                                                                                                                                                                                                                                                                                                                                                                                                                                                                                                                                                                                                                                                                                                                                                                                                                                                                                                                                                                                                        |
| Image         |                                                                  |                                                                                                                                                                                                                                                                                                                                                                                                                                                                                                                                                                                                                                                                                                                                                                                                                                                                                                                                                                                                                                                                                                                                                                                                                                                                                                                                                                                                                                                                                                                                                                                                                                                                                                                                                                                                                                                                                                                                                                                                                                                                                                                                |
| Image<br>Name | Neutral Injector Orifice Plate's Individual<br>Box               | Orifice Plate's 10pcs Packing Box                                                                                                                                                                                                                                                                                                                                                                                                                                                                                                                                                                                                                                                                                                                                                                                                                                                                                                                                                                                                                                                                                                                                                                                                                                                                                                                                                                                                                                                                                                                                                                                                                                                                                                                                                                                                                                                                                                                                                                                                                                                                                              |
| SIENORTE SIEN | Neutral Injector Orifice Plate's Individual                      | Orifice Plate's 10pcs Packing Box  Liwei orifice plate's 10PCS plastic box to prevent damage to the orifice plates during transportation                                                                                                                                                                                                                                                                                                                                                                                                                                                                                                                                                                                                                                                                                                                                                                                                                                                                                                                                                                                                                                                                                                                                                                                                                                                                                                                                                                                                                                                                                                                                                                                                                                                                                                                                                                                                                                                                                                                                                                                       |