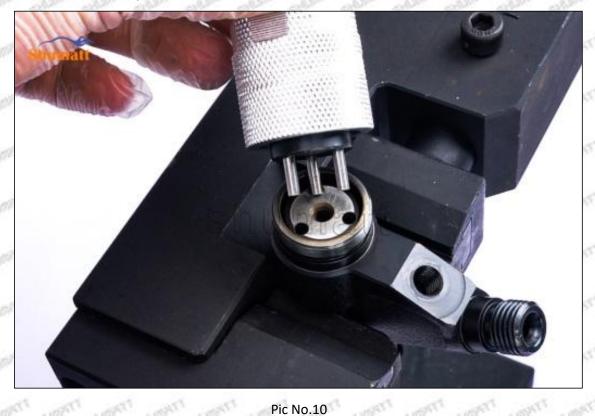

g tool (CRT220) and place it at zero port for air clearance measurement, see as Pic No. 6



Pic No. 6

Mob/WhatsApp: +86 13410541523 Tel: +8675523215133 Email: ruby@shumatt.com

© 2022 Shenzhen Shumatt Technology Co., Ltd



Air clearance measurement normal range value is 45-50 (um) microns.

(8) The measurement of air clearance is in the normal range, within 45-50 (um) microns, see as Pic No. 7



Pic No. 7

A Notice: The air gap is the distance between plane A and plane B at the top of the armature, if the gap is not within 45-50 (um) microns, please replace it.



Email: ruby@shumatt.com

© 2022 Shenzhen Shumatt Technology Co., Ltd

Pic No. 8

# (9) Install lock nut, see as Pic No. 9



Pic No. 9 (10) Install the (CRT230) 3-jaw tool inside the CRT029 on the lock nut, see as Pic No.10



Mob/WhatsApp: +86 13410541523 Email: ruby@shumatt.com

© 2022 Shenzhen Shumatt Technology Co., Ltd

Tel: +8675523215133



(11) Rotate (CRT084) clockwise with a torque wrench to tighten the lock nut to 70-75Nm, see as Pic No.11



Pic No.11

(12) When installing the semi ball, it should be noted that the plane of the semi ball cannot be reversed, otherwise it may cause damage to the orifice plate, see as Pic No.12



Mob/WhatsApp: +86 13410541523 Tel: +8675523215133

Email: ruby@shumatt.com

© 2022 Shenzhen Shumatt Technology Co., Ltd

Pic No.12

(13) place the semi ball on the armature, Pic No.13



Pic No.13

(14) Put the armature with semi ball into the lock nut (Make sure that the armature buffer stroke and armature air clearance lift are within the normal range), see as Pic No.14