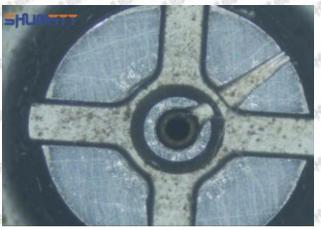

causes gap between semi ball and orifice plate, and causes the orifice plate to be washed out by high-pressure oil

ģģ

/

#### (3) Highly Damaged



Obvious Wear marks on edge



The misalignment of the semi ball causes damage to the orifice plate when installing it

Mob/WhatsApp: +86 13410541523

Email: ruby@shumatt.com

© 2022 Shenzhen Shumatt Technology Co., Ltd

Tel: +8675523215133

# SHUMATT

# Shenzhen Shumatt Technology Co., Ltd



The wear of the middle oil back-flow hole causes gap between semi ball and orifice plate, and causes the orifice plate to be washed out by high-pressure oil

/

# (4) More Pictures of Orifice Plate's Damage Details



The misalignment of the semi ball



Marks of the misalignment of the semi ball



The indentation of the misalignment of the semi ball



Washout marks caused by the presence of impurities in the fuel

Mob/WhatsApp: +86 13410541523

Email: ruby@shumatt.com

© 2022 Shenzhen Shumatt Technology Co., Ltd

Tel: +8675523215133





(5) Impact Classification According to The Degree of Damage to The Orifice Plate

| Damage Type                      | Severe Damaged General Damaged                                                                |                                                                                                          | Slight Damaged                                                      |  |
|----------------------------------|-----------------------------------------------------------------------------------------------|---------------------------------------------------------------------------------