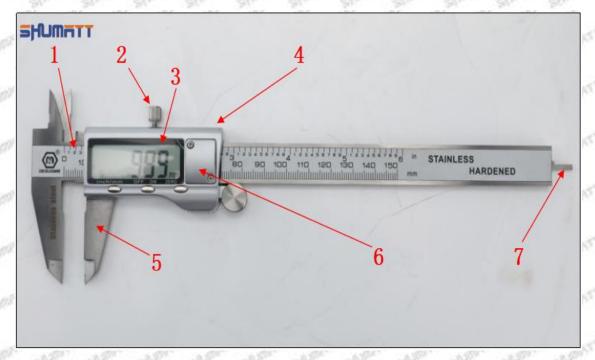

# (2) 095000-5190 Injector Orifice Plate 04# Customized Items

| No.           | off off off 1 off off                                            | 2                                                                                                                                                                                                                                                                                                                                                                                                                                                                                                                                                                                                                                                                                                                                                                                                                                                                                                                                                                                                                                                                                                                                                                                                                                                                                                                                                                                                                                                                                                                                                                                                                                                                                                                                                                                                                                                                                                                                                                                                                                                                                                                              |
|---------------|------------------------------------------------------------------|--------------------------------------------------------------------------------------------------------------------------------------------------------------------------------------------------------------------------------------------------------------------------------------------------------------------------------------------------------------------------------------------------------------------------------------------------------------------------------------------------------------------------------------------------------------------------------------------------------------------------------------------------------------------------------------------------------------------------------------------------------------------------------------------------------------------------------------------------------------------------------------------------------------------------------------------------------------------------------------------------------------------------------------------------------------------------------------------------------------------------------------------------------------------------------------------------------------------------------------------------------------------------------------------------------------------------------------------------------------------------------------------------------------------------------------------------------------------------------------------------------------------------------------------------------------------------------------------------------------------------------------------------------------------------------------------------------------------------------------------------------------------------------------------------------------------------------------------------------------------------------------------------------------------------------------------------------------------------------------------------------------------------------------------------------------------------------------------------------------------------------|
| Image         | SHUMATT                                                          | SHUMATT WAICA                                                                                                                                                                                                                                                                                                                                                                                                                                                                                                                                                                                                                                                                                                                                                                                                                                                                                                                                                                                                                                                                                                                                                                                                                                                                                                                                                                                                                                                                                                                                                                                                                                                                                                                                                                                                                                                                                                                                                                                                                                                                                                                  |
| Name          | Injector Orifice Plate's Front Lettering                         | Injector Orifice Plate's Side Lettering                                                                                                                                                                                                                                                                                                                                                                                                                                                                                                                                                                                                                                                                                                                                                                                                                                                                                                                                                                                                                                                                                                                                                                                                                                                                                                                                                                                                                                                                                                                                                                                                                                                                                                                                                                                                                                                                                                                                                                                                                                                                                        |
| Description   | Orifice plate part number: 04#                                   | THE PROPERTY OF THE PARTY OF TH |
| No.           | 3                                                                | 4                                                                                                                                                                                                                                                                                                                                                                                                                                                                                                                                                                                                                                                                                                                                                                                                                                                                                                                                                                                                                                                                                                                                                                                                                                                                                                                                                                                                                                                                                                                                                                                                                                                                                                                                                                                                                                                                                                                                                                                                                                                                                                                              |
| Image         | 0-25mm<br>0.001mm                                                | SHUMATT                                                                                                                                                                                                                                                                                                                                                                                                                                                                                                                                                                                                                                                                                                                                                                                                                                                                                                                                                                                                                                                                                                                                                                                                                                                                                                                                                                                                                                                                                                                                                                                                                                                                                                                                                                                                                                                                                                                                                                                                                                                                                                                        |
| Name          | Injector Orifice Plate's Thickness                               | 9-Grid Plastic Box                                                                                                                                                                                                                                                                                                                                                                                                                                                                                                                                                                                                                                                                                                                                                                                                                                                                                                                                                                                                                                                                                                                                                                                                                                                                                                                                                                                                                                                                                                                                                                                                                                                                                                                                                                                                                                                                                                                                                                                                                                                                                                             |
| Description   | Injector orifice plate's thickness range:<br>4.02mm     4.108mm. | Prevent damage to the orifice plates during transportation                                                                                                                                                                                                                                                                                                                                                                                                                                                                                                                                                                                                                                                                                                                                                                                                                                                                                                                                                                                                                                                                                                                                                                                                                                                                                                                                                                                                                                                                                                                                                                                                                                                                                                                                                                                                                                                                                                                                                                                                                                                                     |
| No.           | 5                                                                | 6                                                                                                                                                                                                                                                                                                                                                                                                                                                                                                                                                                                                                                                                                                                                                                                                                                                                                                                                                                                                                                                                                                                                                                                                                                                                                                                                                                                                                                                                                                                                                                                                                                                                                                                                                                                                                                                                                                                                                                                                                                                                                                                              |
| white west    | SHUMATT                                                          | SHUMATT                                                                                                                                                                                                                                                                                                                                                                                                                                                                                                                                                                                                                                                                                                                                                                                                                                                                                                                                                                                                                                                                                                                                                                                                                                                                                                                                                                                                                                                                                                                                                                                                                                                                                                                                                                                                                                                                                                                                                                                                                                                                                                                        |
| Image         |                                                                  |                                                                                                                                                                                                                                                                                                                                                                                                                                                                                                                                                                                                                                                                                                                                                                                                                                                                                                                                                                                                                                                                                                                                                                                                                                                                                                                                                                                                                                                                                                                                                                                                                                                                                                                                                                                                                                                                                                                                                                                                                                                                                                                                |
| Image<br>Name | Neutral Injector Orifice Plate's Individual<br>Box               | Orifice Plate's 10pcs Packing Box                                                                                                                                                                                                                                                                                                                                                                                                                                                                                                                                                                                                                                                                                                                                                                                                                                                                                                                                                                                                                                                                                                                                                                                                                                                                                                                                                                                                                                                                                                                                                                                                                                                                                                                                                                                                                                                                                                                                                                                                                                                                                              |
| SIENORTE SIEN | Neutral Injector Orifice Plate's Individual                      | Orifice Plate's 10pcs Packing Box  Liwei orifice plate's 10PCS plastic box to prevent damage to the orifice plates during transportation                                                                                                                                                                                                                                                                                                                                                                                                                                                                                                                                                                                                                                                                                                                                                                                                                                                                                                                                                                                                                                                                                                                                                                                                                                                                                                                                                                                                                                                                                                                                                                                                                                                                                                                                                                                                                                                                                                                                                                                       |