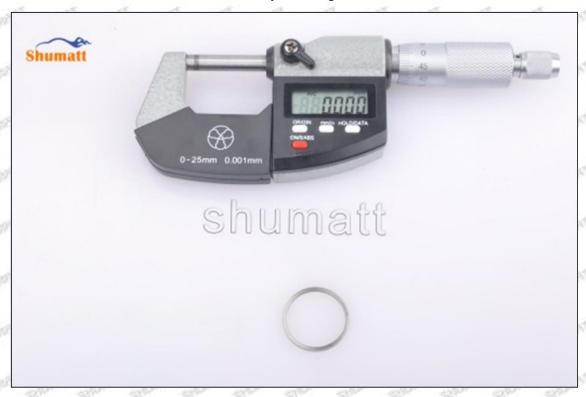

# (2) 095000-5190 Injector Orifice Plate 04# Customized Items

| No.           | off off off 1 off off                                            | 2                                                                                                                                                                                                                                                                                                                                                                                                                                                                                                                                                                                                                                                                                                                                                                                                                                                                                                                                                                                                                                                                                                                                                                                                                                                                                                                                                                                                                                                                                                                                                                                                                                                                                                                                                                                                                                                                                                                                                                                                                                                                                                                              |
|---------------|------------------------------------------------------------------|--------------------------------------------------------------------------------------------------------------------------------------------------------------------------------------------------------------------------------------------------------------------------------------------------------------------------------------------------------------------------------------------------------------------------------------------------------------------------------------------------------------------------------------------------------------------------------------------------------------------------------------------------------------------------------------------------------------------------------------------------------------------------------------------------------------------------------------------------------------------------------------------------------------------------------------------------------------------------------------------------------------------------------------------------------------------------------------------------------------------------------------------------------------------------------------------------------------------------------------------------------------------------------------------------------------------------------------------------------------------------------------------------------------------------------------------------------------------------------------------------------------------------------------------------------------------------------------------------------------------------------------------------------------------------------------------------------------------------------------------------------------------------------------------------------------------------------------------------------------------------------------------------------------------------------------------------------------------------------------------------------------------------------------------------------------------------------------------------------------------------------|
| Image         | SHUMATT                                                          | SHUMATT WAICA                                                                                                                                                                                                                                                                                                                                                                                                                                                                                                                                                                                                                                                                                                                                                                                                                                                                                                                                                                                                                                                                                                                                                                                                                                                                                                                                                                                                                                                                                                                                                                                                                                                                                                                                                                                                                                                                                                                                                                                                                                                                                                                  |
| Name          | Injector Orifice Plate's Front Lettering                         | Injector Orifice Plate's Side Lettering                                                                                                                                                                                                                                                                                                                                                                                                                                                                                                                                                                                                                                                                                                                                                                                                                                                                                                                                                                                                                                                                                                                                                                                                                                                                                                                                                                                                                                                                                                                                                                                                                                                                                                                                                                                                                                                                                                                                                                                                                                                                                        |
| Description   | Orifice plate part number: 04#                                   | THE PROPERTY OF THE PARTY OF TH |
| No.           | 3                                                                | 4                                                                                                                                                                                                                                                                                                                                                                                                                                                                                                                                                                                                                                                                                                                                                                                                                                                                                                                                                                                                                                                                                                                                                                                                                                                                                                                                                                                                                                                                                                                                                                                                                                                                                                                                                                                                                                                                                                                                                                                                                                                                                                                              |
| Image         | 0-25mm<br>0.001mm                                                | SHUMATT                                                                                                                                                                                                                                                                                                                                                                                                                                                                                                                                                                                                                                                                                                                                                                                                                                                                                                                                                                                                                                                                                                                                                                                                                                                                                                                                                                                                                                                                                                                                                                                                                                                                                                                                                                                                                                                                                                                                                                                                                                                                                                                        |
| Name          | Injector Orifice Plate's Thickness                               | 9-Grid Plastic Box                                                                                                                                                                                                                                                                                                                                                                                                                                                                                                                                                                                                                                                                                                                                                                                                                                                                                                                                                                                                                                                                                                                                                                                                                                                                                                                                                                                                                                                                                                                                                                                                                                                                                                                                                                                                                                                                                                                                                                                                                                                                                                             |
| Description   | Injector orifice plate's thickness range:<br>4.02mm     4.108mm. | Prevent damage to the orifice plates during transportation                                                                                                                                                                                                                                                                                                                                                                                                                                                                                                                                                                                                                                                                                                                                                                                                                                                                                                                                                                                                                                                                                                                                                                                                                                                                                                                                                                                                                                                                                                                                                                                                                                                                                                                                                                                                                                                                                                                                                                                                                                                                     |
| No.           | 5                                                                | 6                                                                                                                                                                                                                                                                                                                                                                                                                                                                                                                                                                                                                                                                                                                                                                                                                                                                                                                                                                                                                                                                                                                                                                                                                                                                                                                                                                                                                                                                                                                                                                                                                                                                                                                                                                                                                                                                                                                                                                                                                                                                                                                              |
| white west    | SHUMATT                                                          | SHUMATT                                                                                                                                                                                                                                                                                                                                                                                                                                                                                                                                                                                                                                                                                                                                                                                                                                                                                                                                                                                                                                                                                                                                                                                                                                                                                                                                                                                                                                                                                                                                                                                                                                                                                                                                                                                                                                                                                                                                                                                                                                                                                                                        |
| Image         |                                                                  |                                                                                                                                                                                                                                                                                                                                                                                                                                                                                                                                                                                                                                                                                                                                                                                                                                                                                                                                                                                                                                                                                                                                                                                                                                                                                                                                                                                                                                                                                                                                                                                                                                                                                                                                                                                                                                                                                                                                                                                                                                                                                                                                |
| Image<br>Name | Neutral Injector Orifice Plate's Individual<br>Box               | Orifice Plate's 10pcs Packing Box                                                                                                                                                                                                                                                                                                                                                                                                                                                                                                                                                                                                                                                                                                                                                                                                                                                                                                                                                                                                                                                                                                                                                                                                                                                                                                                                                                                                                                                                                                                                                                                                                                                                                                                                                                                                                                                                                                                                                                                                                                                                                              |
| SIENORTE SIEN | Neutral Injector Orifice Plate's Individual                      | Orifice Plate's 10pcs Packing Box  Liwei orifice plate's 10PCS plastic box to prevent damage to the orifice plates during transportation                                                                                                                                                                                                                                                                                                                                                                                                                                                                                                                                                                                                                                                                                                                                                                                                                                                                                                                                                                                                                                                                                                                                                                                                                                                                                                                                                                                                                                                                                                                                                                                                                                                                                                                                                                                                                                                                                                                                                                                       |