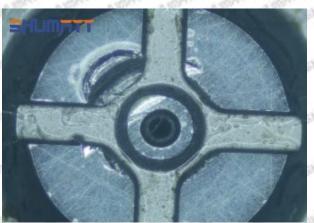

all causes damage to the orifice plate when installing it



The wear of the middle oil back-flow hole causes gap between semi ball and orifice plate, and causes the orifice plate to be washed out by high-pressure oil

ģģ

/

#### (3) Highly Damaged



Obvious Wear marks on edge



The misalignment of the semi ball causes damage to the orifice plate when installing it

Mob/WhatsApp: +86 13410541523

Email: ruby@shumatt.com

© 2022 Shenzhen Shumatt Technology Co., Ltd

Tel: +8675523215133

# SHUMATT

# Shenzhen Shumatt Technology Co., Ltd



The wear of the middle oil back-flow hole causes gap between semi ball and orifice plate, and causes the orifice plate to be washed out by high-pressure oil

/

# (4) More Pictures of Orifice Plate's Damage Details



The misalignment of the semi ball



Marks of the misalignment of the semi ball



The indentation of the misalignment of the semi ball



Washout marks caused by the presence of impurities in the fuel

Mob/WhatsApp: +86 13410541523

Email: ruby@shumatt.com

© 2022 Shenzhen Shumatt Technology Co., Ltd

Tel: +8675523215133





(5) Impact Classification According to The Degree of Damage to The Orifice Plate

| Damage Type                      | Severe Damaged General Damaged                                                                |                                                                                                          | Slight Damaged                                                      |  |
|----------------------------------|---------------------------------------------------------------------------