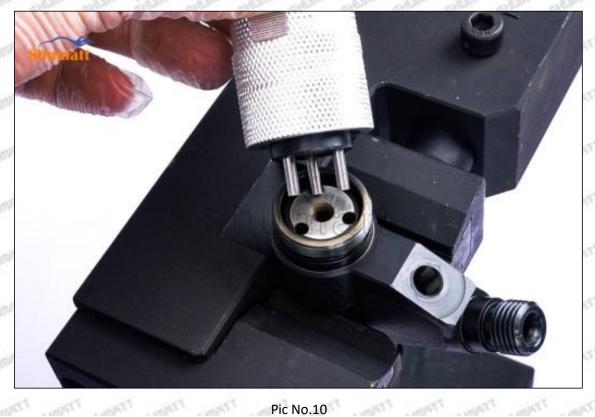

#### (1) 16600-EC00B Injector Orifice Plate 08# Testing

All 16600-EC00B injector orifice plate 08# parts are subjected to A-hole flow test, Z-hole flow test, precision test, high temperature test, low temperature test, pressure test, leakage test, durability test, and various working condition tests.

### (2) 16600-EC00B Injector Orifice Plate 08# Inspection

The factory inspection of 16600-EC00B injector orifice plate 08# is undergone three inspections - full inspection, random inspection, and batch inspection. Different brands of test benches are used to test 16600-EC00B injector orifice plate 08# for a total of no less than three times for factory inspection, and 16600-EC00B injector orifice plate 08# installation testing environment are progressed in dust-free workshop.