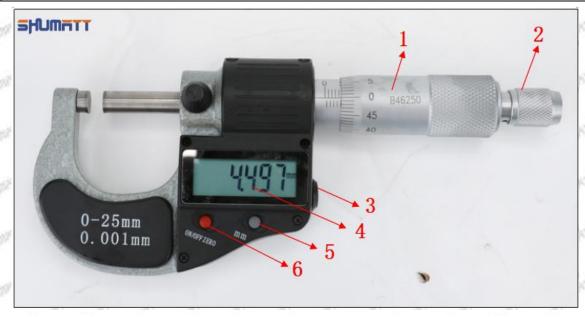

# (2) 16600-EC00B Injector Orifice Plate 08# Customized Items

| -              | 20 20 20 20 20                                                                                                                                                                                                                                                                                                                                                                                                                                                                                                                                                                                                                                                                                                                                                                                                                                                                                                                                                                                                                                                                                                                                                                                                                                                                                                                                                                                                                                                                                                                                                                                                                                                                                                                                                                                                                                                                                                                                                                                                                                                                                                                 | 20, 20, 20, 20, 31, 31,                                                                                                                                                                                                                                                                                                                                                                                                                                                                                                                                                                                                                                                                                                                                                                                                                                                                                                                                                                                                                                                                                                                                                                                                                                                                                                                                                                                                                                                                                                                                                                                                                                                                                                                                                                                                                                                                                                                                                                                                                                                                                                        |
|----------------|--------------------------------------------------------------------------------------------------------------------------------------------------------------------------------------------------------------------------------------------------------------------------------------------------------------------------------------------------------------------------------------------------------------------------------------------------------------------------------------------------------------------------------------------------------------------------------------------------------------------------------------------------------------------------------------------------------------------------------------------------------------------------------------------------------------------------------------------------------------------------------------------------------------------------------------------------------------------------------------------------------------------------------------------------------------------------------------------------------------------------------------------------------------------------------------------------------------------------------------------------------------------------------------------------------------------------------------------------------------------------------------------------------------------------------------------------------------------------------------------------------------------------------------------------------------------------------------------------------------------------------------------------------------------------------------------------------------------------------------------------------------------------------------------------------------------------------------------------------------------------------------------------------------------------------------------------------------------------------------------------------------------------------------------------------------------------------------------------------------------------------|--------------------------------------------------------------------------------------------------------------------------------------------------------------------------------------------------------------------------------------------------------------------------------------------------------------------------------------------------------------------------------------------------------------------------------------------------------------------------------------------------------------------------------------------------------------------------------------------------------------------------------------------------------------------------------------------------------------------------------------------------------------------------------------------------------------------------------------------------------------------------------------------------------------------------------------------------------------------------------------------------------------------------------------------------------------------------------------------------------------------------------------------------------------------------------------------------------------------------------------------------------------------------------------------------------------------------------------------------------------------------------------------------------------------------------------------------------------------------------------------------------------------------------------------------------------------------------------------------------------------------------------------------------------------------------------------------------------------------------------------------------------------------------------------------------------------------------------------------------------------------------------------------------------------------------------------------------------------------------------------------------------------------------------------------------------------------------------------------------------------------------|
| No.            | 1                                                                                                                                                                                                                                                                                                                                                                                                                                                                                                                                                                                                                                                                                                                                                                                                                                                                                                                                                                                                                                                                                                                                                                                                                                                                                                                                                                                                                                                                                                                                                                                                                                                                                                                                                                                                                                                                                                                                                                                                                                                                                                                              | 2                                                                                                                                                                                                                                                                                                                                                                                                                                                                                                                                                                                                                                                                                                                                                                                                                                                                                                                                                                                                                                                                                                                                                                                                                                                                                                                                                                                                                                                                                                                                                                                                                                                                                                                                                                                                                                                                                                                                                                                                                                                                                                                              |
| SHAMALL        | SHUMATT                                                                                                                                                                                                                                                                                                                                                                                                                                                                                                                                                                                                                                                                                                                                                                                                                                                                                                                                                                                                                                                                                                                                                                                                                                                                                                                                                                                                                                                                                                                                                                                                                                                                                                                                                                                                                                                                                                                                                                                                                                                                                                                        | SHUMATT                                                                                                                                                                                                                                                                                                                                                                                                                                                                                                                                                                                                                                                                                                                                                                                                                                                                                                                                                                                                                                                                                                                                                                                                                                                                                                                                                                                                                                                                                                                                                                                                                                                                                                                                                                                                                                                                                                                                                                                                                                                                                                                        |
| Image          | ATT ST EAST                                                                                                                                                                                                                                                                                                                                                                                                                                                                                                                                                                                                                                                                                                                                                                                                                                                                                                                                                                                                                                                                                                                                                                                                                                                                                                                                                                                                                                                                                                                                                                                                                                                                                                                                                                                                                                                                                                                                                                                                                                                                                                                    | WICE                                                                                                                                                                                                                                                                                                                                                                                                                                                                                                                                                                                                                                                                                                                                                                                                                                                                                                                                                                                                                                                                                                                                                                                                                                                                                                                                                                                                                                                                                                                                                                                                                                                                                                                                                                                                                                                                                                                                                                                                                                                                                                                           |
| SPANISHTY SPAN | Salar Co. C.                                                                                                                                                                                                                                                                                                                                                                                                                                                                                                                                                                                                                                                                                                                                                                                                                                                                                                                                                                                                                                                                                                                                                                                                                                                                                                                                                                                                                                                                                                                                                                                                                                                                                                                                                                                                                                                                                                                                                                                                                                                                                                                   | Α                                                                                                                                                                                                                                                                                                                                                                                                                                                                                                                                                                                                                                                                                                                                                                                                                                                                                                                                                                                                                                                                                                                                                                                                                                                                                                                                                                                                                                                                                                                                                                                                                                                                                                                                                                                                                                                                                                                                                                                                                                                                                                                              |
| Name           | Injector Orifice Plate's Front Lettering                                                                                                                                                                                                                                                                                                                                                                                                                                                                                                                                                                                                                                                                                                                                                                                                                                                                                                                                                                                                                                                                                                                                                                                                                                                                                                                                                                                                                                                                                                                                                                                                                                                                                                                                                                                                                                                                                                                                                                                                                                                                                       | Injector Orifice Plate's Side Lettering                                                                                                                                                                                                                                                                                                                                                                                                                                                                                                                                                                                                                                                                                                                                                                                                                                                                                                                                                                                                                                                                                                                                                                                                                                                                                                                                                                                                                                                                                                                                                                                                                                                                                                                                                                                                                                                                                                                                                                                                                                                                                        |
| Description    | Orifice plate part number: 08#                                                                                                                                                                                                                                                                                                                                                                                                                                                                                                                                                                                                                                                                                                                                                                                                                                                                                                                                                                                                                                                                                                                                                                                                                                                                                                                                                                                                                                                                                                                                                                                                                                                                                                                                                                                                                                                                                                                                                                                                                                                                                                 | 1                                                                                                                                                                                                                                                                                                                                                                                                                                                                                                                                                                                                                                                                                                                                                                                                                                                                                                                                                                                                                                                                                                                                                                                                                                                                                                                                                                                                                                                                                                                                                                                                                                                                                                                                                                                                                                                                                                                                                                                                                                                                                                                              |
| No.            | 3.55 (4.55)                                                                                                                                                                                                                                                                                                                                                                                                                                                                                                                                                                                                                                                                                                                                                                                                                                                                                                                                                                                                                                                                                                                                                                                                                                                                                                                                                                                                                                                                                                                                                                                                                                                                                                                                                                                                                                                                                                                                                                                                                                                                                                                    | CALLER CHARLES CHARLES A CHARLES CHARLES CHARLES                                                                                                                                                                                                                                                                                                                                                                                                                                                                                                                                                                                                                                                                                                                                                                                                                                                                                                                                                                                                                                                                                                                                                                                                                                                                                                                                                                                                                                                                                                                                                                                                                                                                                                                                                                                                                                                                                                                                                                                                                                                                               |
| Image          | 0-25mm<br>0.001mm                                                                                                                                                                                                                                                                                                                                                                                                                                                                                                                                                                                                                                                                                                                                                                                                                                                                                                                                                                                                                                                                                                                                                                                                                                                                                                                                                                                                                                                                                                                                                                                                                                                                                                                                                                                                                                                                                                                                                                                                                                                                                                              |                                                                                                                                                                                                                                                                                                                                                                                                                                                                                                                                                                                                                                                                                                                                                                                                                                                                                                                                                                                                                                                                                                                                                                                                                                                                                                                                                                                                                                                                                                                                                                                                                                                                                                                                                                                                                                                                                                                                                                                                                                                                                                                                |
| Name           | Injector Orifice Plate's Thickness                                                                                                                                                                                                                                                                                                                                                                                                                                                                                                                                                                                                                                                                                                                                                                                                                                                                                                                                                                                                                                                                                                                                                                                                                                                                                                                                                                                                                                                                                                                                                                                                                                                                                                                                                                                                                                                                                                                                                                                                                                                                                             | 9-Grid Plastic Box                                                                                                                                                                                                                                                                                                                                                                                                                                                                                                                                                                                                                                                                                                                                                                                                                                                                                                                                                                                                                                                                                                                                                                                                                                                                                                                                                                                                                                                                                                                                                                                                                                                                                                                                                                                                                                                                                                                                                                                                                                                                                                             |
| Description    | Injector orifice plate's thickness range: 4.02mm   4.108mm.                                                                                                                                                                                                                                                                                                                                                                                                                                                                                                                                                                                                                                                                                                                                                                                                                                                                                                                                                                                                                                                                                                                                                                                                                                                                                                                                                                                                                                                                                                                                                                                                                                                                                                                                                                                                                                                                                                                                                                                                                                                                    | Prevent damage to the orifice plates during transportation                                                                                                                                                                                                                                                                                                                                                                                                                                                                                                                                                                                                                                                                                                                                                                                                                                                                                                                                                                                                                                                                                                                                                                                                                                                                                                                                                                                                                                                                                                                                                                                                                                                                                                                                                                                                                                                                                                                                                                                                                                                                     |
| No.            | 5                                                                                                                                                                                                                                                                                                                                                                                                                                                                                                                                                                                                                                                                                                                                                                                                                                                                                                                                                                                                                                                                                                                                                                                                                                                                                                                                                                                                                                                                                                                                                                                                                                                                                                                                                                                                                                                                                                                                                                                                                                                                                                                              | 6                                                                                                                                                                                                                                                                                                                                                                                                                                                                                                                                                                                                                                                                                                                                                                                                                                                                                                                                                                                                                                                                                                                                                                                                                                                                                                                                                                                                                                                                                                                                                                                                                                                                                                                                                                                                                                                                                                                                                                                                                                                                                                                              |
| Image          | SHUMATT CONTRACTOR OF THE PROPERTY OF THE PROP | SHUMATT  (P) LINVEL                                                                                                                                                                                                                                                                                                                                                                                                                                                                                                                                                                                                                                                                                                                                                                                                                                                                                                                                                                                                                                                                                                                                                                                                                                                                                                                                                                                                                                                                                                                                                                                                                                                                                                                                                                                                                                                                                                                                                                                                                                                                                                            |
| Name           | Neutral Injector Orifice Plate's Individual<br>Box                                                                                                                                                                                                                                                                                                                                                                                                                                                                                                                                                                                                                                                                                                                                                                                                                                                                                                                                                                                                                                                                                                                                                                                                                                                                                                                                                                                                                                                                                                                                                                                                                                                                                                                                                                                                                                                                                                                                                                                                                                                                             | Orifice Plate's 10pcs Packing Box                                                                                                                                                                                                                                                                                                                                                                                                                                                                                                                                                                                                                                                                                                                                                                                                                                                                                                                                                                                                                                                                                                                                                                                                                                                                                                                                                                                                                                                                                                                                                                                                                                                                                                                                                                                                                                                                                                                                                                                                                                                                                              |
| Description    | Prevent damage to the orifice plates during transportation                                                                                                                                                                                                                                                                                                                                                                                                                                                                                                                                                                                                                                                                                                                                                                                                                                                                                                                                                                                                                                                                                                                                                                                                                                                                                                                                                                                                                                                                                                                                                                                                                                                                                                                                                                                                                                                                                                                                                                                                                                                                     | Liwei orifice plate's 10PCS plastic box to prevent damage to the orifice plates during transportation                                                                                                                                                                                                                                                                                                                                                                                                                                                                                                                                                                                                                                                                                                                                                                                                                                                                                                                                                                                                                                                                                                                                                                                                                                                                                                                                                                                                                                                                                                                                                                                                                                                                                                                                                                                                                                                                                                                                                                                                                          |
| No.            | 7.500                                                                                                                                                                                                                                                                                                                                                                                                                                                                                                                                                                                                                                                                                                                                                                                                                                                                                                                                                                                                                                                                                                                                                                                                                                                                                                                                                                                                                                                                                                                                                                                                                                                                                                                                                                                                                                                                                                                                                                                                                                                                                                                          | THE STATE OF THE S |
| Image          | SHUMATT                                                                                                                                                                                                                                                                                                                                                                                                                                                                                                                                                                                                                                                                                                                                                                                                                                                                                                                                                                                                                                                                                                                                                                                                                                                                                                                                                                                                                                                                                                                                                                                                                                                                                                                                                                                                                                                                                                                                                                                                                                                                                                                        | SHUMAI I                                                                                                                                                                                                                                                                                                                                                                                                                                                                                                                                                                                                                                                                                                                                                                                                                                                                                                                                                                                                                                                                                                                                                                                                                                                                                                                                                                                                                                                                                                                                                                                                                                                                                                                                                                                                                                                                                                                                                                                                                                                                                                                       |