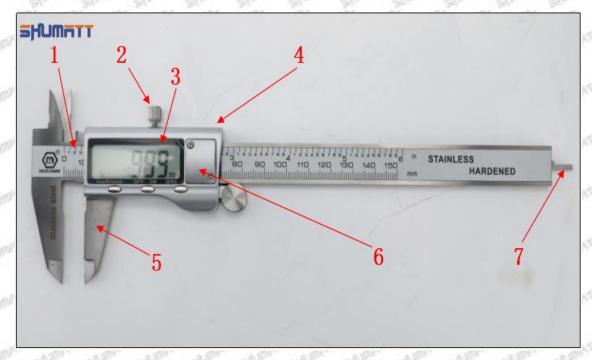

# (2) 16600-EC00B Injector Orifice Plate 08# Customized Items

| -              | 20 20 20 20 20                                                                                                                                                                                                                                                                                                                                                                                                                                                                                                                                                                                                                                                                                                                                                                                                                                                                                                                                                                                                                                                                                                                                                                                                                                                                                                                                                                                                                                                                                                                                                                                                                                                                                                                                                                                                                                                                                                                                                                                                                                                                                                                 | 20, 20, 20, 20, 31, 31,                                                                                                                                                                                                                                                                                                                                                                                                                                                                                                                                                                                                                                                                                                                                                                                                                                                                                                                                                                                                                                                                                                                                                                                                                                                                                                                                                                                                                                                                                                                                                                                                                                                                                                                                                                                                                                                                                                                                                                                                                                                                                                        |
|----------------|--------------------------------------------------------------------------------------------------------------------------------------------------------------------------------------------------------------------------------------------------------------------------------------------------------------------------------------------------------------------------------------------------------------------------------------------------------------------------------------------------------------------------------------------------------------------------------------------------------------------------------------------------------------------------------------------------------------------------------------------------------------------------------------------------------------------------------------------------------------------------------------------------------------------------------------------------------------------------------------------------------------------------------------------------------------------------------------------------------------------------------------------------------------------------------------------------------------------------------------------------------------------------------------------------------------------------------------------------------------------------------------------------------------------------------------------------------------------------------------------------------------------------------------------------------------------------------------------------------------------------------------------------------------------------------------------------------------------------------------------------------------------------------------------------------------------------------------------------------------------------------------------------------------------------------------------------------------------------------------------------------------------------------------------------------------------------------------------------------------------------------|--------------------------------------------------------------------------------------------------------------------------------------------------------------------------------------------------------------------------------------------------------------------------------------------------------------------------------------------------------------------------------------------------------------------------------------------------------------------------------------------------------------------------------------------------------------------------------------------------------------------------------------------------------------------------------------------------------------------------------------------------------------------------------------------------------------------------------------------------------------------------------------------------------------------------------------------------------------------------------------------------------------------------------------------------------------------------------------------------------------------------------------------------------------------------------------------------------------------------------------------------------------------------------------------------------------------------------------------------------------------------------------------------------------------------------------------------------------------------------------------------------------------------------------------------------------------------------------------------------------------------------------------------------------------------------------------------------------------------------------------------------------------------------------------------------------------------------------------------------------------------------------------------------------------------------------------------------------------------------------------------------------------------------------------------------------------------------------------------------------------------------|
| No.            | 1                                                                                                                                                                                                                                                                                                                                                                                                                                                                                                                                                                                                                                                                                                                                                                                                                                                                                                                                                                                                                                                                                                                                                                                                                                                                                                                                                                                                                                                                                                                                                                                                                                                                                                                                                                                                                                                                                                                                                                                                                                                                                                                              | 2                                                                                                                                                                                                                                                                                                                                                                                                                                                                                                                                                                                                                                                                                                                                                                                                                                                                                                                                                                                                                                                                                                                                                                                                                                                                                                                                                                                                                                                                                                                                                                                                                                                                                                                                                                                                                                                                                                                                                                                                                                                                                                                              |
| SHAMALL        | SHUMATT                                                                                                                                                                                                                                                                                                                                                                                                                                                                                                                                                                                                                                                                                                                                                                                                                                                                                                                                                                                                                                                                                                                                                                                                                                                                                                                                                                                                                                                                                                                                                                                                                                                                                                                                                                                                                                                                                                                                                                                                                                                                                                                        | SHUMATT                                                                                                                                                                                                                                                                                                                                                                                                                                                                                                                                                                                                                                                                                                                                                                                                                                                                                                                                                                                                                                                                                                                                                                                                                                                                                                                                                                                                                                                                                                                                                                                                                                                                                                                                                                                                                                                                                                                                                                                                                                                                                                                        |
| Image          | ATT ST EAST                                                                                                                                                                                                                                                                                                                                                                                                                                                                                                                                                                                                                                                                                                                                                                                                                                                                                                                                                                                                                                                                                                                                                                                                                                                                                                                                                                                                                                                                                                                                                                                                                                                                                                                                                                                                                                                                                                                                                                                                                                                                                                                    | WICE                                                                                                                                                                                                                                                                                                                                                                                                                                                                                                                                                                                                                                                                                                                                                                                                                                                                                                                                                                                                                                                                                                                                                                                                                                                                                                                                                                                                                                                                                                                                                                                                                                                                                                                                                                                                                                                                                                                                                                                                                                                                                                                           |
| SPANISHTY SPAN | Salar Co. C.                                                                                                                                                                                                                                                                                                                                                                                                                                                                                                                                                                                                                                                                                                                                                                                                                                                                                                                                                                                                                                                                                                                                                                                                                                                                                                                                                                                                                                                                                                                                                                                                                                                                                                                                                                                                                                                                                                                                                                                                                                                                                                                   | Α                                                                                                                                                                                                                                                                                                                                                                                                                                                                                                                                                                                                                                                                                                                                                                                                                                                                                                                                                                                                                                                                                                                                                                                                                                                                                                                                                                                                                                                                                                                                                                                                                                                                                                                                                                                                                                                                                                                                                                                                                                                                                                                              |
| Name           | Injector Orifice Plate's Front Lettering                                                                                                                                                                                                                                                                                                                                                                                                                                                                                                                                                                                                                                                                                                                                                                                                                                                                                                                                                                                                                                                                                                                                                                                                                                                                                                                                                                                                                                                                                                                                                                                                                                                                                                                                                                                                                                                                                                                                                                                                                                                                                       | Injector Orifice Plate's Side Lettering                                                                                                                                                                                                                                                                                                                                                                                                                                                                                                                                                                                                                                                                                                                                                                                                                                                                                                                                                                                                                                                                                                                                                                                                                                                                                                                                                                                                                                                                                                                                                                                                                                                                                                                                                                                                                                                                                                                                                                                                                                                                                        |
| Description    | Orifice plate part number: 08#                                                                                                                                                                                                                                                                                                                                                                                                                                                                                                                                                                                                                                                                                                                                                                                                                                                                                                                                                                                                                                                                                                                                                                                                                                                                                                                                                                                                                                                                                                                                                                                                                                                                                                                                                                                                                                                                                                                                                                                                                                                                                                 | 1                                                                                                                                                                                                                                                                                                                                                                                                                                                                                                                                                                                                                                                                                                                                                                                                                                                                                                                                                                                                                                                                                                                                                                                                                                                                                                                                                                                                                                                                                                                                                                                                                                                                                                                                                                                                                                                                                                                                                                                                                                                                                                                              |
| No.            | 3.55 (4.55)                                                                                                                                                                                                                                                                                                                                                                                                                                                                                                                                                                                                                                                                                                                                                                                                                                                                                                                                                                                                                                                                                                                                                                                                                                                                                                                                                                                                                                                                                                                                                                                                                                                                                                                                                                                                                                                                                                                                                                                                                                                                                                                    | CALLER CHARLES CHARLES A CHARLES CHARLES CHARLES                                                                                                                                                                                                                                                                                                                                                                                                                                                                                                                                                                                                                                                                                                                                                                                                                                                                                                                                                                                                                                                                                                                                                                                                                                                                                                                                                                                                                                                                                                                                                                                                                                                                                                                                                                                                                                                                                                                                                                                                                                                                               |
| Image          | 0-25mm<br>0.001mm                                                                                                                                                                                                                                                                                                                                                                                                                                                                                                                                                                                                                                                                                                                                                                                                                                                                                                                                                                                                                                                                                                                                                                                                                                                                                                                                                                                                                                                                                                                                                                                                                                                                                                                                                                                                                                                                                                                                                                                                                                                                                                              |                                                                                                                                                                                                                                                                                                                                                                                                                                                                                                                                                                                                                                                                                                                                                                                                                                                                                                                                                                                                                                                                                                                                                                                                                                                                                                                                                                                                                                                                                                                                                                                                                                                                                                                                                                                                                                                                                                                                                                                                                                                                                                                                |
| Name           | Injector Orifice Plate's Thickness                                                                                                                                                                                                                                                                                                                                                                                                                                                                                                                                                                                                                                                                                                                                                                                                                                                                                                                                                                                                                                                                                                                                                                                                                                                                                                                                                                                                                                                                                                                                                                                                                                                                                                                                                                                                                                                                                                                                                                                                                                                                                             | 9-Grid Plastic Box                                                                                                                                                                                                                                                                                                                                                                                                                                                                                                                                                                                                                                                                                                                                                                                                                                                                                                                                                                                                                                                                                                                                                                                                                                                                                                                                                                                                                                                                                                                                                                                                                                                                                                                                                                                                                                                                                                                                                                                                                                                                                                             |
| Description    | Injector orifice plate's thickness range: 4.02mm   4.108mm.                                                                                                                                                                                                                                                                                                                                                                                                                                                                                                                                                                                                                                                                                                                                                                                                                                                                                                                                                                                                                                                                                                                                                                                                                                                                                                                                                                                                                                                                                                                                                                                                                                                                                                                                                                                                                                                                                                                                                                                                                                                                    | Prevent damage to the orifice plates during transportation                                                                                                                                                                                                                                                                                                                                                                                                                                                                                                                                                                                                                                                                                                                                                                                                                                                                                                                                                                                                                                                                                                                                                                                                                                                                                                                                                                                                                                                                                                                                                                                                                                                                                                                                                                                                                                                                                                                                                                                                                                                                     |
| No.            | 5                                                                                                                                                                                                                                                                                                                                                                                                                                                                                                                                                                                                                                                                                                                                                                                                                                                                                                                                                                                                                                                                                                                                                                                                                                                                                                                                                                                                                                                                                                                                                                                                                                                                                                                                                                                                                                                                                                                                                                                                                                                                                                                              | 6                                                                                                                                                                                                                                                                                                                                                                                                                                                                                                                                                                                                                                                                                                                                                                                                                                                                                                                                                                                                                                                                                                                                                                                                                                                                                                                                                                                                                                                                                                                                                                                                                                                                                                                                                                                                                                                                                                                                                                                                                                                                                                                              |
| Image          | SHUMATT CONTRACTOR OF THE PROPERTY OF THE PROP | SHUMATT  (P) LINVEL                                                                                                                                                                                                                                                                                                                                                                                                                                                                                                                                                                                                                                                                                                                                                                                                                                                                                                                                                                                                                                                                                                                                                                                                                                                                                                                                                                                                                                                                                                                                                                                                                                                                                                                                                                                                                                                                                                                                                                                                                                                                                                            |
| Name           | Neutral Injector Orifice Plate's Individual<br>Box                                                                                                                                                                                                                                                                                                                                                                                                                                                                                                                                                                                                                                                                                                                                                                                                                                                                                                                                                                                                                                                                                                                                                                                                                                                                                                                                                                                                                                                                                                                                                                                                                                                                                                                                                                                                                                                                                                                                                                                                                                                                             | Orifice Plate's 10pcs Packing Box                                                                                                                                                                                                                                                                                                                                                                                                                                                                                                                                                                                                                                                                                                                                                                                                                                                                                                                                                                                                                                                                                                                                                                                                                                                                                                                                                                                                                                                                                                                                                                                                                                                                                                                                                                                                                                                                                                                                                                                                                                                                                              |
| Description    | Prevent damage to the orifice plates during transportation                                                                                                                                                                                                                                                                                                                                                                                                                                                                                                                                                                                                                                                                                                                                                                                                                                                                                                                                                                                                                                                                                                                                                                                                                                                                                                                                                                                                                                                                                                                                                                                                                                                                                                                                                                                                                                                                                                                                                                                                                                                                     | Liwei orifice plate's 10PCS plastic box to prevent damage to the orifice plates during transportation                                                                                                                                                                                                                                                                                                                                                                                                                                                                                                                                                                                                                                                                                                                                                                                                                                                                                                                                                                                                                                                                                                                                                                                                                                                                                                                                                                                                                                                                                                                                                                                                                                                                                                                                                                                                                                                                                                                                                                                                                          |
| No.            | 7.500                                                                                                                                                                                                                                                                                                                                                                                                                                                                                                                                                                                                                                                                                                                                                                                                                                                                                                                                                                                                                                                                                                                                                                                                                                                                                                                                                                                                                                                                                                                                                                                                                                                                                                                                                                                                                                                                                                                                                                                                                                                                                                                          | THE STATE OF THE S |
| Image          | SHUMATT                                                                                                                                                                                                                                                                                                                                                                                                                                                                                                                                                                                                                                                                                                                                                                                                                                                                                                                                                                                                                                                                                                                                                                                                                                                                                                                                                                                                                                                                                                                                                                                                                                                                                                                                                                                                                                                                                                                                                                                                                                                                                                                        | SHUMAI I                                                                                                                                                                                                                                                                                                                                                                                                                                                                                                                                                                                                                                                                                                                                                                                                                                                                                                                                                                                                                                                                                                                                                                                                                                                                                                                                                                                                                                                                                                                                                                                                                                                                                                                                                                                                                                                                                                                                                                                                                                                                                                                       |