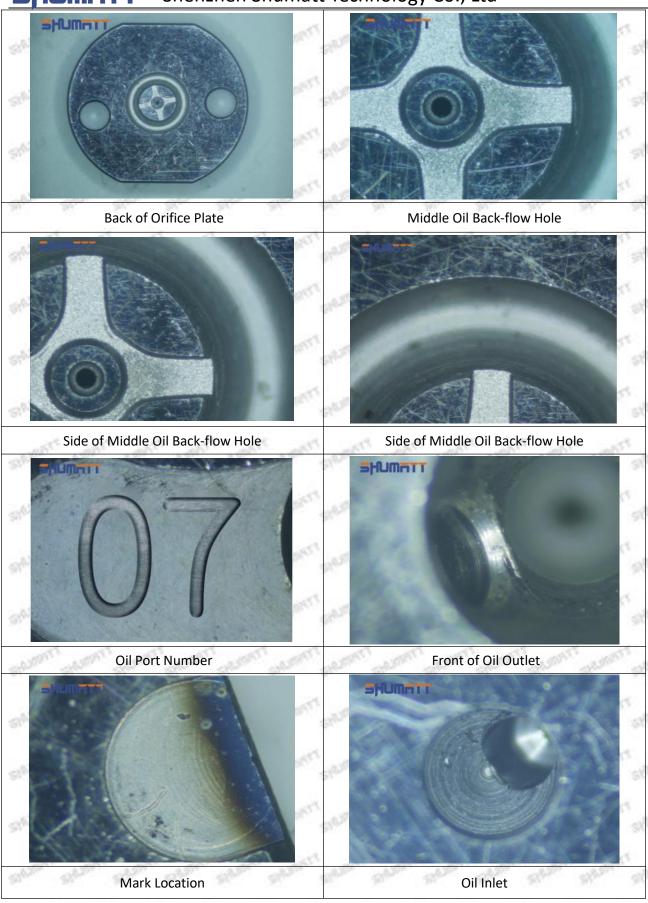

### (2) 16600-EC00B Injector Orifice Plate 08# Part Number Common Writing

08#, 8#, 08, 8, 295040-6290, 2950406290, 2950406290

#### (1) 16600-EC00B Injector Orifice Plate 08# Testing

All 16600-EC00B injector orifice plate 08# parts are subjected to A-hole flow test, Z-hole flow test, precision test, high temperature test, low temperature test, pressure test, leakage test, durability test, and various working condition tests.

### (2) 16600-EC00B Injector Orifice Plate 08# Inspection

The factory inspection of 16600-EC00B injector orifice plate 08# is undergone three inspections - full inspection, random inspection, and batch inspection. Different brands of test benches are used to test 16600-EC00B injector orifice plate 08# for a total of no less than three times for factory inspection, and 16600-EC00B injector orifice plate 08# installation testing environment are progressed in dust-free workshop.