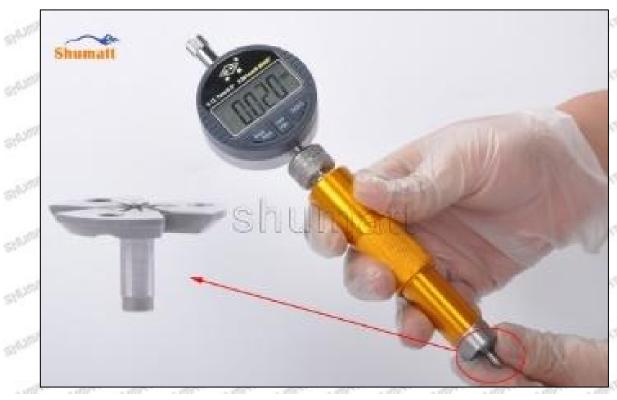

# (2) 16600-EC00B Injector Orifice Plate 08# Customized Items

| -              | 20 20 20 20 20                                                                                                                                                                                                                                                                                                                                                                                                                                                                                                                                                                                                                                                                                                                                                                                                                                                                                                                                                                                                                                                                                                                                                                                                                                                                                                                                                                                                                                                                                                                                                                                                                                                                                                                                                                                                                                                                                                                                                                                                                                                                                                                 | 20, 20, 20, 20, 31, 31,                                                                                                                                                                                                                                                                                                                                                                                                                                                                                                                                                                                                                                                                                                                                                                                                                                                                                                                                                                                                                                                                                                                                                                                                                                                                                                                                                                                                                                                                                                                                                                                                                                                                                                                                                                                                                                                                                                                                                                                                                                                                                                        |
|----------------|--------------------------------------------------------------------------------------------------------------------------------------------------------------------------------------------------------------------------------------------------------------------------------------------------------------------------------------------------------------------------------------------------------------------------------------------------------------------------------------------------------------------------------------------------------------------------------------------------------------------------------------------------------------------------------------------------------------------------------------------------------------------------------------------------------------------------------------------------------------------------------------------------------------------------------------------------------------------------------------------------------------------------------------------------------------------------------------------------------------------------------------------------------------------------------------------------------------------------------------------------------------------------------------------------------------------------------------------------------------------------------------------------------------------------------------------------------------------------------------------------------------------------------------------------------------------------------------------------------------------------------------------------------------------------------------------------------------------------------------------------------------------------------------------------------------------------------------------------------------------------------------------------------------------------------------------------------------------------------------------------------------------------------------------------------------------------------------------------------------------------------|--------------------------------------------------------------------------------------------------------------------------------------------------------------------------------------------------------------------------------------------------------------------------------------------------------------------------------------------------------------------------------------------------------------------------------------------------------------------------------------------------------------------------------------------------------------------------------------------------------------------------------------------------------------------------------------------------------------------------------------------------------------------------------------------------------------------------------------------------------------------------------------------------------------------------------------------------------------------------------------------------------------------------------------------------------------------------------------------------------------------------------------------------------------------------------------------------------------------------------------------------------------------------------------------------------------------------------------------------------------------------------------------------------------------------------------------------------------------------------------------------------------------------------------------------------------------------------------------------------------------------------------------------------------------------------------------------------------------------------------------------------------------------------------------------------------------------------------------------------------------------------------------------------------------------------------------------------------------------------------------------------------------------------------------------------------------------------------------------------------------------------|
| No.            | 1                                                                                                                                                                                                                                                                                                                                                                                                                                                                                                                                                                                                                                                                                                                                                                                                                                                                                                                                                                                                                                                                                                                                                                                                                                                                                                                                                                                                                                                                                                                                                                                                                                                                                                                                                                                                                                                                                                                                                                                                                                                                                                                              | 2                                                                                                                                                                                                                                                                                                                                                                                                                                                                                                                                                                                                                                                                                                                                                                                                                                                                                                                                                                                                                                                                                                                                                                                                                                                                                                                                                                                                                                                                                                                                                                                                                                                                                                                                                                                                                                                                                                                                                                                                                                                                                                                              |
| SHAMALL        | SHUMATT                                                                                                                                                                                                                                                                                                                                                                                                                                                                                                                                                                                                                                                                                                                                                                                                                                                                                                                                                                                                                                                                                                                                                                                                                                                                                                                                                                                                                                                                                                                                                                                                                                                                                                                                                                                                                                                                                                                                                                                                                                                                                                                        | SHUMATT                                                                                                                                                                                                                                                                                                                                                                                                                                                                                                                                                                                                                                                                                                                                                                                                                                                                                                                                                                                                                                                                                                                                                                                                                                                                                                                                                                                                                                                                                                                                                                                                                                                                                                                                                                                                                                                                                                                                                                                                                                                                                                                        |
| Image          | ATT ST EAST                                                                                                                                                                                                                                                                                                                                                                                                                                                                                                                                                                                                                                                                                                                                                                                                                                                                                                                                                                                                                                                                                                                                                                                                                                                                                                                                                                                                                                                                                                                                                                                                                                                                                                                                                                                                                                                                                                                                                                                                                                                                                                                    | WICE                                                                                                                                                                                                                                                                                                                                                                                                                                                                                                                                                                                                                                                                                                                                                                                                                                                                                                                                                                                                                                                                                                                                                                                                                                                                                                                                                                                                                                                                                                                                                                                                                                                                                                                                                                                                                                                                                                                                                                                                                                                                                                                           |
| SPANISHTY SPAN | Salar Co. C.                                                                                                                                                                                                                                                                                                                                                                                                                                                                                                                                                                                                                                                                                                                                                                                                                                                                                                                                                                                                                                                                                                                                                                                                                                                                                                                                                                                                                                                                                                                                                                                                                                                                                                                                                                                                                                                                                                                                                                                                                                                                                                                   | Α                                                                                                                                                                                                                                                                                                                                                                                                                                                                                                                                                                                                                                                                                                                                                                                                                                                                                                                                                                                                                                                                                                                                                                                                                                                                                                                                                                                                                                                                                                                                                                                                                                                                                                                                                                                                                                                                                                                                                                                                                                                                                                                              |
| Name           | Injector Orifice Plate's Front Lettering                                                                                                                                                                                                                                                                                                                                                                                                                                                                                                                                                                                                                                                                                                                                                                                                                                                                                                                                                                                                                                                                                                                                                                                                                                                                                                                                                                                                                                                                                                                                                                                                                                                                                                                                                                                                                                                                                                                                                                                                                                                                                       | Injector Orifice Plate's Side Lettering                                                                                                                                                                                                                                                                                                                                                                                                                                                                                                                                                                                                                                                                                                                                                                                                                                                                                                                                                                                                                                                                                                                                                                                                                                                                                                                                                                                                                                                                                                                                                                                                                                                                                                                                                                                                                                                                                                                                                                                                                                                                                        |
| Description    | Orifice plate part number: 08#                                                                                                                                                                                                                                                                                                                                                                                                                                                                                                                                                                                                                                                                                                                                                                                                                                                                                                                                                                                                                                                                                                                                                                                                                                                                                                                                                                                                                                                                                                                                                                                                                                                                                                                                                                                                                                                                                                                                                                                                                                                                                                 | 1                                                                                                                                                                                                                                                                                                                                                                                                                                                                                                                                                                                                                                                                                                                                                                                                                                                                                                                                                                                                                                                                                                                                                                                                                                                                                                                                                                                                                                                                                                                                                                                                                                                                                                                                                                                                                                                                                                                                                                                                                                                                                                                              |
| No.            | 3.55 (4.55)                                                                                                                                                                                                                                                                                                                                                                                                                                                                                                                                                                                                                                                                                                                                                                                                                                                                                                                                                                                                                                                                                                                                                                                                                                                                                                                                                                                                                                                                                                                                                                                                                                                                                                                                                                                                                                                                                                                                                                                                                                                                                                                    | CALLER CHARLES CHARLES A CHARLES CHARLES CHARLES                                                                                                                                                                                                                                                                                                                                                                                                                                                                                                                                                                                                                                                                                                                                                                                                                                                                                                                                                                                                                                                                                                                                                                                                                                                                                                                                                                                                                                                                                                                                                                                                                                                                                                                                                                                                                                                                                                                                                                                                                                                                               |
| Image          | 0-25mm<br>0.001mm                                                                                                                                                                                                                                                                                                                                                                                                                                                                                                                                                                                                                                                                                                                                                                                                                                                                                                                                                                                                                                                                                                                                                                                                                                                                                                                                                                                                                                                                                                                                                                                                                                                                                                                                                                                                                                                                                                                                                                                                                                                                                                              |                                                                                                                                                                                                                                                                                                                                                                                                                                                                                                                                                                                                                                                                                                                                                                                                                                                                                                                                                                                                                                                                                                                                                                                                                                                                                                                                                                                                                                                                                                                                                                                                                                                                                                                                                                                                                                                                                                                                                                                                                                                                                                                                |
| Name           | Injector Orifice Plate's Thickness                                                                                                                                                                                                                                                                                                                                                                                                                                                                                                                                                                                                                                                                                                                                                                                                                                                                                                                                                                                                                                                                                                                                                                                                                                                                                                                                                                                                                                                                                                                                                                                                                                                                                                                                                                                                                                                                                                                                                                                                                                                                                             | 9-Grid Plastic Box                                                                                                                                                                                                                                                                                                                                                                                                                                                                                                                                                                                                                                                                                                                                                                                                                                                                                                                                                                                                                                                                                                                                                                                                                                                                                                                                                                                                                                                                                                                                                                                                                                                                                                                                                                                                                                                                                                                                                                                                                                                                                                             |
| Description    | Injector orifice plate's thickness range: 4.02mm   4.108mm.                                                                                                                                                                                                                                                                                                                                                                                                                                                                                                                                                                                                                                                                                                                                                                                                                                                                                                                                                                                                                                                                                                                                                                                                                                                                                                                                                                                                                                                                                                                                                                                                                                                                                                                                                                                                                                                                                                                                                                                                                                                                    | Prevent damage to the orifice plates during transportation                                                                                                                                                                                                                                                                                                                                                                                                                                                                                                                                                                                                                                                                                                                                                                                                                                                                                                                                                                                                                                                                                                                                                                                                                                                                                                                                                                                                                                                                                                                                                                                                                                                                                                                                                                                                                                                                                                                                                                                                                                                                     |
| No.            | 5                                                                                                                                                                                                                                                                                                                                                                                                                                                                                                                                                                                                                                                                                                                                                                                                                                                                                                                                                                                                                                                                                                                                                                                                                                                                                                                                                                                                                                                                                                                                                                                                                                                                                                                                                                                                                                                                                                                                                                                                                                                                                                                              | 6                                                                                                                                                                                                                                                                                                                                                                                                                                                                                                                                                                                                                                                                                                                                                                                                                                                                                                                                                                                                                                                                                                                                                                                                                                                                                                                                                                                                                                                                                                                                                                                                                                                                                                                                                                                                                                                                                                                                                                                                                                                                                                                              |
| Image          | SHUMATT CONTRACTOR OF THE PROPERTY OF THE PROP | SHUMATT  (P) LINVEL                                                                                                                                                                                                                                                                                                                                                                                                                                                                                                                                                                                                                                                                                                                                                                                                                                                                                                                                                                                                                                                                                                                                                                                                                                                                                                                                                                                                                                                                                                                                                                                                                                                                                                                                                                                                                                                                                                                                                                                                                                                                                                            |
| Name           | Neutral Injector Orifice Plate's Individual<br>Box                                                                                                                                                                                                                                                                                                                                                                                                                                                                                                                                                                                                                                                                                                                                                                                                                                                                                                                                                                                                                                                                                                                                                                                                                                                                                                                                                                                                                                                                                                                                                                                                                                                                                                                                                                                                                                                                                                                                                                                                                                                                             | Orifice Plate's 10pcs Packing Box                                                                                                                                                                                                                                                                                                                                                                                                                                                                                                                                                                                                                                                                                                                                                                                                                                                                                                                                                                                                                                                                                                                                                                                                                                                                                                                                                                                                                                                                                                                                                                                                                                                                                                                                                                                                                                                                                                                                                                                                                                                                                              |
| Description    | Prevent damage to the orifice plates during transportation                                                                                                                                                                                                                                                                                                                                                                                                                                                                                                                                                                                                                                                                                                                                                                                                                                                                                                                                                                                                                                                                                                                                                                                                                                                                                                                                                                                                                                                                                                                                                                                                                                                                                                                                                                                                                                                                                                                                                                                                                                                                     | Liwei orifice plate's 10PCS plastic box to prevent damage to the orifice plates during transportation                                                                                                                                                                                                                                                                                                                                                                                                                                                                                                                                                                                                                                                                                                                                                                                                                                                                                                                                                                                                                                                                                                                                                                                                                                                                                                                                                                                                                                                                                                                                                                                                                                                                                                                                                                                                                                                                                                                                                                                                                          |
| No.            | 7.500                                                                                                                                                                                                                                                                                                                                                                                                                                                                                                                                                                                                                                                                                                                                                                                                                                                                                                                                                                                                                                                                                                                                                                                                                                                                                                                                                                                                                                                                                                                                                                                                                                                                                                                                                                                                                                                                                                                                                                                                                                                                                                                          | THE STATE OF THE S |
| Image          | SHUMATT                                                                                                                                                                                                                                                                                                                                                                                                                                                                                                                                                                                                                                                                                                                                                                                                                                                                                                                                                                                                                                                                                                                                                                                                                                                                                                                                                                                                                                                                                                                                                                                                                                                                                                                                                                                                                                                                                                                                                                                                                                                                                                                        | SHUMAI I                                                                                                                                                                                                                                                                                                                                                                                                                                                                                                                                                                                                                                                                                                                                                                                                                                                                                                                                                                                                                                                                                                                                                                                                                                                                                                                                                                                                                                                                                                                                                                                                                                                                                                                                                                                                                                                                                                                                                                                                                                                                                                                       |