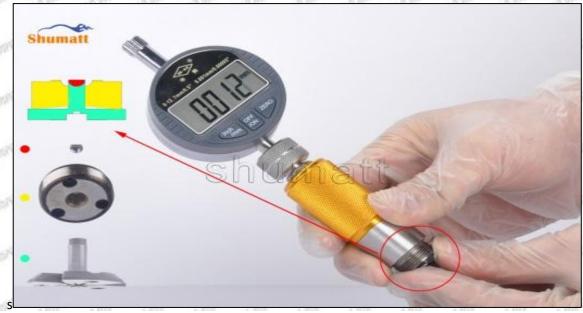

# (2) 16600-EC00B Injector Orifice Plate 08# Customized Items

| -              | 20 20 20 20 20                                                                                                                                                                                                                                                                                                                                                                                                                                                                                                                                                                                                                                                                                                                                                                                                                                                                                                                                                                                                                                                                                                                                                                                                                                                                                                                                                                                                                                                                                                                                                                                                                                                                                                                                                                                                                                                                                                                                                                                                                                                                                                                 | 20, 20, 20, 20, 31, 31,                                                                                                                                                                                                                                                                                                                                                                                                                                                                                                                                                                                                                                                                                                                                                                                                                                                                                                                                                                                                                                                                                                                                                                                                                                                                                                                                                                                                                                                                                                                                                                                                                                                                                                                                                                                                                                                                                                                                                                                                                                                                                                        |
|----------------|--------------------------------------------------------------------------------------------------------------------------------------------------------------------------------------------------------------------------------------------------------------------------------------------------------------------------------------------------------------------------------------------------------------------------------------------------------------------------------------------------------------------------------------------------------------------------------------------------------------------------------------------------------------------------------------------------------------------------------------------------------------------------------------------------------------------------------------------------------------------------------------------------------------------------------------------------------------------------------------------------------------------------------------------------------------------------------------------------------------------------------------------------------------------------------------------------------------------------------------------------------------------------------------------------------------------------------------------------------------------------------------------------------------------------------------------------------------------------------------------------------------------------------------------------------------------------------------------------------------------------------------------------------------------------------------------------------------------------------------------------------------------------------------------------------------------------------------------------------------------------------------------------------------------------------------------------------------------------------------------------------------------------------------------------------------------------------------------------------------------------------|--------------------------------------------------------------------------------------------------------------------------------------------------------------------------------------------------------------------------------------------------------------------------------------------------------------------------------------------------------------------------------------------------------------------------------------------------------------------------------------------------------------------------------------------------------------------------------------------------------------------------------------------------------------------------------------------------------------------------------------------------------------------------------------------------------------------------------------------------------------------------------------------------------------------------------------------------------------------------------------------------------------------------------------------------------------------------------------------------------------------------------------------------------------------------------------------------------------------------------------------------------------------------------------------------------------------------------------------------------------------------------------------------------------------------------------------------------------------------------------------------------------------------------------------------------------------------------------------------------------------------------------------------------------------------------------------------------------------------------------------------------------------------------------------------------------------------------------------------------------------------------------------------------------------------------------------------------------------------------------------------------------------------------------------------------------------------------------------------------------------------------|
| No.            | 1                                                                                                                                                                                                                                                                                                                                                                                                                                                                                                                                                                                                                                                                                                                                                                                                                                                                                                                                                                                                                                                                                                                                                                                                                                                                                                                                                                                                                                                                                                                                                                                                                                                                                                                                                                                                                                                                                                                                                                                                                                                                                                                              | 2                                                                                                                                                                                                                                                                                                                                                                                                                                                                                                                                                                                                                                                                                                                                                                                                                                                                                                                                                                                                                                                                                                                                                                                                                                                                                                                                                                                                                                                                                                                                                                                                                                                                                                                                                                                                                                                                                                                                                                                                                                                                                                                              |
| SHAMALL        | SHUMATT                                                                                                                                                                                                                                                                                                                                                                                                                                                                                                                                                                                                                                                                                                                                                                                                                                                                                                                                                                                                                                                                                                                                                                                                                                                                                                                                                                                                                                                                                                                                                                                                                                                                                                                                                                                                                                                                                                                                                                                                                                                                                                                        | SHUMATT                                                                                                                                                                                                                                                                                                                                                                                                                                                                                                                                                                                                                                                                                                                                                                                                                                                                                                                                                                                                                                                                                                                                                                                                                                                                                                                                                                                                                                                                                                                                                                                                                                                                                                                                                                                                                                                                                                                                                                                                                                                                                                                        |
| Image          | ATT ST EAST                                                                                                                                                                                                                                                                                                                                                                                                                                                                                                                                                                                                                                                                                                                                                                                                                                                                                                                                                                                                                                                                                                                                                                                                                                                                                                                                                                                                                                                                                                                                                                                                                                                                                                                                                                                                                                                                                                                                                                                                                                                                                                                    | WICE                                                                                                                                                                                                                                                                                                                                                                                                                                                                                                                                                                                                                                                                                                                                                                                                                                                                                                                                                                                                                                                                                                                                                                                                                                                                                                                                                                                                                                                                                                                                                                                                                                                                                                                                                                                                                                                                                                                                                                                                                                                                                                                           |
| SPANISHTY SPAN | Salar Co. C.                                                                                                                                                                                                                                                                                                                                                                                                                                                                                                                                                                                                                                                                                                                                                                                                                                                                                                                                                                                                                                                                                                                                                                                                                                                                                                                                                                                                                                                                                                                                                                                                                                                                                                                                                                                                                                                                                                                                                                                                                                                                                                                   | Α                                                                                                                                                                                                                                                                                                                                                                                                                                                                                                                                                                                                                                                                                                                                                                                                                                                                                                                                                                                                                                                                                                                                                                                                                                                                                                                                                                                                                                                                                                                                                                                                                                                                                                                                                                                                                                                                                                                                                                                                                                                                                                                              |
| Name           | Injector Orifice Plate's Front Lettering                                                                                                                                                                                                                                                                                                                                                                                                                                                                                                                                                                                                                                                                                                                                                                                                                                                                                                                                                                                                                                                                                                                                                                                                                                                                                                                                                                                                                                                                                                                                                                                                                                                                                                                                                                                                                                                                                                                                                                                                                                                                                       | Injector Orifice Plate's Side Lettering                                                                                                                                                                                                                                                                                                                                                                                                                                                                                                                                                                                                                                                                                                                                                                                                                                                                                                                                                                                                                                                                                                                                                                                                                                                                                                                                                                                                                                                                                                                                                                                                                                                                                                                                                                                                                                                                                                                                                                                                                                                                                        |
| Description    | Orifice plate part number: 08#                                                                                                                                                                                                                                                                                                                                                                                                                                                                                                                                                                                                                                                                                                                                                                                                                                                                                                                                                                                                                                                                                                                                                                                                                                                                                                                                                                                                                                                                                                                                                                                                                                                                                                                                                                                                                                                                                                                                                                                                                                                                                                 | 1                                                                                                                                                                                                                                                                                                                                                                                                                                                                                                                                                                                                                                                                                                                                                                                                                                                                                                                                                                                                                                                                                                                                                                                                                                                                                                                                                                                                                                                                                                                                                                                                                                                                                                                                                                                                                                                                                                                                                                                                                                                                                                                              |
| No.            | 3.55 (4.55)                                                                                                                                                                                                                                                                                                                                                                                                                                                                                                                                                                                                                                                                                                                                                                                                                                                                                                                                                                                                                                                                                                                                                                                                                                                                                                                                                                                                                                                                                                                                                                                                                                                                                                                                                                                                                                                                                                                                                                                                                                                                                                                    | CALLER CHARLES CHARLES A CHARLES CHARLES CHARLES                                                                                                                                                                                                                                                                                                                                                                                                                                                                                                                                                                                                                                                                                                                                                                                                                                                                                                                                                                                                                                                                                                                                                                                                                                                                                                                                                                                                                                                                                                                                                                                                                                                                                                                                                                                                                                                                                                                                                                                                                                                                               |
| Image          | 0-25mm<br>0.001mm                                                                                                                                                                                                                                                                                                                                                                                                                                                                                                                                                                                                                                                                                                                                                                                                                                                                                                                                                                                                                                                                                                                                                                                                                                                                                                                                                                                                                                                                                                                                                                                                                                                                                                                                                                                                                                                                                                                                                                                                                                                                                                              |                                                                                                                                                                                                                                                                                                                                                                                                                                                                                                                                                                                                                                                                                                                                                                                                                                                                                                                                                                                                                                                                                                                                                                                                                                                                                                                                                                                                                                                                                                                                                                                                                                                                                                                                                                                                                                                                                                                                                                                                                                                                                                                                |
| Name           | Injector Orifice Plate's Thickness                                                                                                                                                                                                                                                                                                                                                                                                                                                                                                                                                                                                                                                                                                                                                                                                                                                                                                                                                                                                                                                                                                                                                                                                                                                                                                                                                                                                                                                                                                                                                                                                                                                                                                                                                                                                                                                                                                                                                                                                                                                                                             | 9-Grid Plastic Box                                                                                                                                                                                                                                                                                                                                                                                                                                                                                                                                                                                                                                                                                                                                                                                                                                                                                                                                                                                                                                                                                                                                                                                                                                                                                                                                                                                                                                                                                                                                                                                                                                                                                                                                                                                                                                                                                                                                                                                                                                                                                                             |
| Description    | Injector orifice plate's thickness range: 4.02mm   4.108mm.                                                                                                                                                                                                                                                                                                                                                                                                                                                                                                                                                                                                                                                                                                                                                                                                                                                                                                                                                                                                                                                                                                                                                                                                                                                                                                                                                                                                                                                                                                                                                                                                                                                                                                                                                                                                                                                                                                                                                                                                                                                                    | Prevent damage to the orifice plates during transportation                                                                                                                                                                                                                                                                                                                                                                                                                                                                                                                                                                                                                                                                                                                                                                                                                                                                                                                                                                                                                                                                                                                                                                                                                                                                                                                                                                                                                                                                                                                                                                                                                                                                                                                                                                                                                                                                                                                                                                                                                                                                     |
| No.            | 5                                                                                                                                                                                                                                                                                                                                                                                                                                                                                                                                                                                                                                                                                                                                                                                                                                                                                                                                                                                                                                                                                                                                                                                                                                                                                                                                                                                                                                                                                                                                                                                                                                                                                                                                                                                                                                                                                                                                                                                                                                                                                                                              | 6                                                                                                                                                                                                                                                                                                                                                                                                                                                                                                                                                                                                                                                                                                                                                                                                                                                                                                                                                                                                                                                                                                                                                                                                                                                                                                                                                                                                                                                                                                                                                                                                                                                                                                                                                                                                                                                                                                                                                                                                                                                                                                                              |
| Image          | SHUMATT CONTRACTOR OF THE PROPERTY OF THE PROP | SHUMATT  (P) LINVEL                                                                                                                                                                                                                                                                                                                                                                                                                                                                                                                                                                                                                                                                                                                                                                                                                                                                                                                                                                                                                                                                                                                                                                                                                                                                                                                                                                                                                                                                                                                                                                                                                                                                                                                                                                                                                                                                                                                                                                                                                                                                                                            |
| Name           | Neutral Injector Orifice Plate's Individual<br>Box                                                                                                                                                                                                                                                                                                                                                                                                                                                                                                                                                                                                                                                                                                                                                                                                                                                                                                                                                                                                                                                                                                                                                                                                                                                                                                                                                                                                                                                                                                                                                                                                                                                                                                                                                                                                                                                                                                                                                                                                                                                                             | Orifice Plate's 10pcs Packing Box                                                                                                                                                                                                                                                                                                                                                                                                                                                                                                                                                                                                                                                                                                                                                                                                                                                                                                                                                                                                                                                                                                                                                                                                                                                                                                                                                                                                                                                                                                                                                                                                                                                                                                                                                                                                                                                                                                                                                                                                                                                                                              |
| Description    | Prevent damage to the orifice plates during transportation                                                                                                                                                                                                                                                                                                                                                                                                                                                                                                                                                                                                                                                                                                                                                                                                                                                                                                                                                                                                                                                                                                                                                                                                                                                                                                                                                                                                                                                                                                                                                                                                                                                                                                                                                                                                                                                                                                                                                                                                                                                                     | Liwei orifice plate's 10PCS plastic box to prevent damage to the orifice plates during transportation                                                                                                                                                                                                                                                                                                                                                                                                                                                                                                                                                                                                                                                                                                                                                                                                                                                                                                                                                                                                                                                                                                                                                                                                                                                                                                                                                                                                                                                                                                                                                                                                                                                                                                                                                                                                                                                                                                                                                                                                                          |
| No.            | 7.500                                                                                                                                                                                                                                                                                                                                                                                                                                                                                                                                                                                                                                                                                                                                                                                                                                                                                                                                                                                                                                                                                                                                                                                                                                                                                                                                                                                                                                                                                                                                                                                                                                                                                                                                                                                                                                                                                                                                                                                                                                                                                                                          | THE STATE OF THE S |
| Image          | SHUMATT                                                                                                                                                                                                                                                                                                                                                                                                                                                                                                                                                                                                                                                                                                                                                                                                                                                                                                                                                                                                                                                                                                                                                                                                                                                                                                                                                                                                                                                                                                                                                                                                                                                                                                                                                                                                                                                                                                                                                                                                                                                                                                                        | SHUMAI I                                                                                                                                                                                                                                                                                                                                                                                                                                                                                                                                                                                                                                                                                                                                                                                                                                                                                                                                                                                                                                                                                                                                                                                                                                                                                                                                                                                                                                                                                                                                                                                                                                                                                                                                                                                                                                                                                                                                                                                                                                                                                                                       |