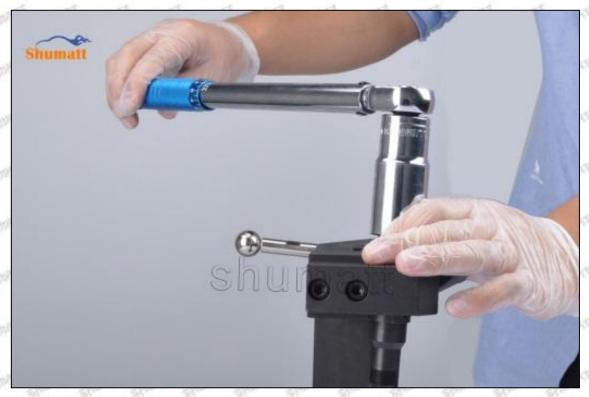

#### (1) 16600-EC00B Injector Orifice Plate 08# Testing

All 16600-EC00B injector orifice plate 08# parts are subjected to A-hole flow test, Z-hole flow test, precision test, high temperature test, low temperature test, pressure test, leakage test, durability test, and various working condition tests.

### (2) 16600-EC00B Injector Orifice Plate 08# Inspection

The factory inspection of 16600-EC00B injector orifice plate 08# is undergone three inspections - full inspection, random inspection, and batch inspection. Different brands of test benches are used to test 16600-EC00B injector orifice plate 08# for a total of no less than three times for factory inspection, and 16600-EC00B injector orifice plate 08# installation testing environment are progressed in dust-free workshop.