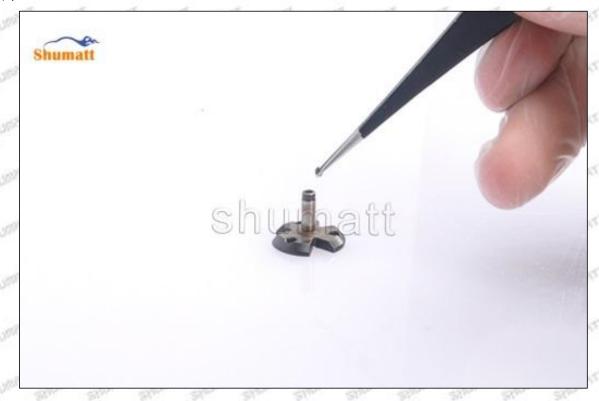

### (2) 16600-EC00B Injector Orifice Plate 08# Inspection

The factory inspection of 16600-EC00B injector orifice plate 08# is undergone three inspections - full inspection, random inspection, and batch inspection. Different brands of test benches are used to test 16600-EC00B injector orifice plate 08# for a total of no less than three times for factory inspection, and 16600-EC00B injector orifice plate 08# installation testing environment are progressed in dust-free workshop.