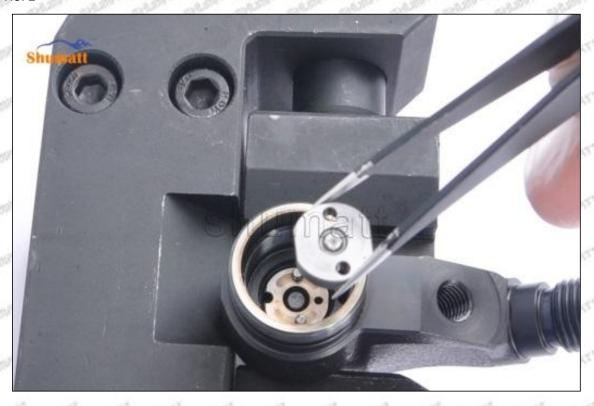

#### (1) 16600-EC00B Injector Orifice Plate 08# Testing

All 16600-EC00B injector orifice plate 08# parts are subjected to A-hole flow test, Z-hole flow test, precision test, high temperature test, low temperature test, pressure test, leakage test, durability test, and various working condition tests.

### (2) 16600-EC00B Injector Orifice Plate 08# Inspection

The factory inspection of 16600-EC00B injector orifice plate 08# is undergone three inspections - full inspection, random inspection, and batch inspection. Different brands of test benches are used to test 16600-EC00B injector orifice plate 08# for a total of no less than three times for factory inspection, and 16600-EC00B injector orifice plate 08# installation testing environment are progressed in dust-free workshop.