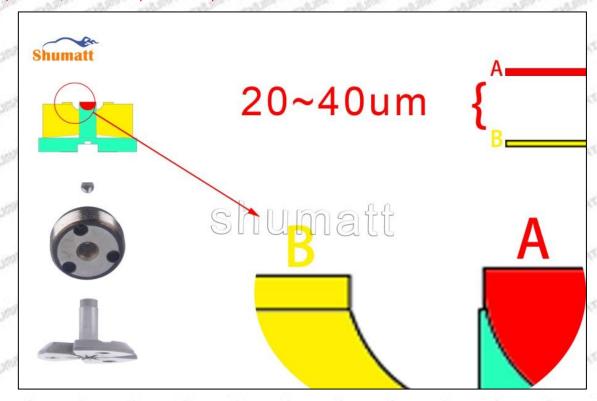

#### (1) 16600-EC00B Injector Orifice Plate 08# Testing

All 16600-EC00B injector orifice plate 08# parts are subjected to A-hole flow test, Z-hole flow test, precision test, high temperature test, low temperature test, pressure test, leakage test, durability test, and various working condition tests.

### (2) 16600-EC00B Injector Orifice Plate 08# Inspection

The factory inspection of 16600-EC00B injector orifice plate 08# is undergone three inspections - full inspection, random inspection, and batch inspection. Different brands of test benches are used to test 16600-EC00B injector orifice plate 08# for a total of no less than three times for factory inspection, and 16600-EC00B injector orifice plate 08# installation testing environment are progressed in dust-free workshop.