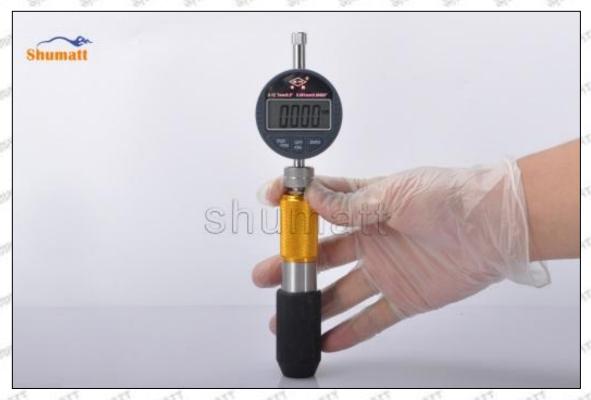

# (2) 16600-EC00B Injector Orifice Plate 08# Customized Items

| -              | 20 20 20 20 20                                                                                                                                                                                                                                                                                                                                                                                                                                                                                                                                                                                                                                                                                                                                                                                                                                                                                                                                                                                                                                                                                                                                                                                                                                                                                                                                                                                                                                                                                                                                                                                                                                                                                                                                                                                                                                                                                                                                                                                                                                                                                                                 | 20, 20, 20, 20, 31, 31,                                                                                                                                                                                                                                                                                                                                                                                                                                                                                                                                                                                                                                                                                                                                                                                                                                                                                                                                                                                                                                                                                                                                                                                                                                                                                                                                                                                                                                                                                                                                                                                                                                                                                                                                                                                                                                                                                                                                                                                                                                                                                                        |
|----------------|--------------------------------------------------------------------------------------------------------------------------------------------------------------------------------------------------------------------------------------------------------------------------------------------------------------------------------------------------------------------------------------------------------------------------------------------------------------------------------------------------------------------------------------------------------------------------------------------------------------------------------------------------------------------------------------------------------------------------------------------------------------------------------------------------------------------------------------------------------------------------------------------------------------------------------------------------------------------------------------------------------------------------------------------------------------------------------------------------------------------------------------------------------------------------------------------------------------------------------------------------------------------------------------------------------------------------------------------------------------------------------------------------------------------------------------------------------------------------------------------------------------------------------------------------------------------------------------------------------------------------------------------------------------------------------------------------------------------------------------------------------------------------------------------------------------------------------------------------------------------------------------------------------------------------------------------------------------------------------------------------------------------------------------------------------------------------------------------------------------------------------|--------------------------------------------------------------------------------------------------------------------------------------------------------------------------------------------------------------------------------------------------------------------------------------------------------------------------------------------------------------------------------------------------------------------------------------------------------------------------------------------------------------------------------------------------------------------------------------------------------------------------------------------------------------------------------------------------------------------------------------------------------------------------------------------------------------------------------------------------------------------------------------------------------------------------------------------------------------------------------------------------------------------------------------------------------------------------------------------------------------------------------------------------------------------------------------------------------------------------------------------------------------------------------------------------------------------------------------------------------------------------------------------------------------------------------------------------------------------------------------------------------------------------------------------------------------------------------------------------------------------------------------------------------------------------------------------------------------------------------------------------------------------------------------------------------------------------------------------------------------------------------------------------------------------------------------------------------------------------------------------------------------------------------------------------------------------------------------------------------------------------------|
| No.            | 1                                                                                                                                                                                                                                                                                                                                                                                                                                                                                                                                                                                                                                                                                                                                                                                                                                                                                                                                                                                                                                                                                                                                                                                                                                                                                                                                                                                                                                                                                                                                                                                                                                                                                                                                                                                                                                                                                                                                                                                                                                                                                                                              | 2                                                                                                                                                                                                                                                                                                                                                                                                                                                                                                                                                                                                                                                                                                                                                                                                                                                                                                                                                                                                                                                                                                                                                                                                                                                                                                                                                                                                                                                                                                                                                                                                                                                                                                                                                                                                                                                                                                                                                                                                                                                                                                                              |
| SHAMALL        | SHUMATT                                                                                                                                                                                                                                                                                                                                                                                                                                                                                                                                                                                                                                                                                                                                                                                                                                                                                                                                                                                                                                                                                                                                                                                                                                                                                                                                                                                                                                                                                                                                                                                                                                                                                                                                                                                                                                                                                                                                                                                                                                                                                                                        | SHUMATT                                                                                                                                                                                                                                                                                                                                                                                                                                                                                                                                                                                                                                                                                                                                                                                                                                                                                                                                                                                                                                                                                                                                                                                                                                                                                                                                                                                                                                                                                                                                                                                                                                                                                                                                                                                                                                                                                                                                                                                                                                                                                                                        |
| Image          | ATT ST EAST                                                                                                                                                                                                                                                                                                                                                                                                                                                                                                                                                                                                                                                                                                                                                                                                                                                                                                                                                                                                                                                                                                                                                                                                                                                                                                                                                                                                                                                                                                                                                                                                                                                                                                                                                                                                                                                                                                                                                                                                                                                                                                                    | WICE                                                                                                                                                                                                                                                                                                                                                                                                                                                                                                                                                                                                                                                                                                                                                                                                                                                                                                                                                                                                                                                                                                                                                                                                                                                                                                                                                                                                                                                                                                                                                                                                                                                                                                                                                                                                                                                                                                                                                                                                                                                                                                                           |
| SPANISHTY SPAN | Salar Co. C.                                                                                                                                                                                                                                                                                                                                                                                                                                                                                                                                                                                                                                                                                                                                                                                                                                                                                                                                                                                                                                                                                                                                                                                                                                                                                                                                                                                                                                                                                                                                                                                                                                                                                                                                                                                                                                                                                                                                                                                                                                                                                                                   | Α                                                                                                                                                                                                                                                                                                                                                                                                                                                                                                                                                                                                                                                                                                                                                                                                                                                                                                                                                                                                                                                                                                                                                                                                                                                                                                                                                                                                                                                                                                                                                                                                                                                                                                                                                                                                                                                                                                                                                                                                                                                                                                                              |
| Name           | Injector Orifice Plate's Front Lettering                                                                                                                                                                                                                                                                                                                                                                                                                                                                                                                                                                                                                                                                                                                                                                                                                                                                                                                                                                                                                                                                                                                                                                                                                                                                                                                                                                                                                                                                                                                                                                                                                                                                                                                                                                                                                                                                                                                                                                                                                                                                                       | Injector Orifice Plate's Side Lettering                                                                                                                                                                                                                                                                                                                                                                                                                                                                                                                                                                                                                                                                                                                                                                                                                                                                                                                                                                                                                                                                                                                                                                                                                                                                                                                                                                                                                                                                                                                                                                                                                                                                                                                                                                                                                                                                                                                                                                                                                                                                                        |
| Description    | Orifice plate part number: 08#                                                                                                                                                                                                                                                                                                                                                                                                                                                                                                                                                                                                                                                                                                                                                                                                                                                                                                                                                                                                                                                                                                                                                                                                                                                                                                                                                                                                                                                                                                                                                                                                                                                                                                                                                                                                                                                                                                                                                                                                                                                                                                 | 1                                                                                                                                                                                                                                                                                                                                                                                                                                                                                                                                                                                                                                                                                                                                                                                                                                                                                                                                                                                                                                                                                                                                                                                                                                                                                                                                                                                                                                                                                                                                                                                                                                                                                                                                                                                                                                                                                                                                                                                                                                                                                                                              |
| No.            | 3.55 (4.55)                                                                                                                                                                                                                                                                                                                                                                                                                                                                                                                                                                                                                                                                                                                                                                                                                                                                                                                                                                                                                                                                                                                                                                                                                                                                                                                                                                                                                                                                                                                                                                                                                                                                                                                                                                                                                                                                                                                                                                                                                                                                                                                    | CALLER CHARLES CHARLES A CHARLES CHARLES CHARLES                                                                                                                                                                                                                                                                                                                                                                                                                                                                                                                                                                                                                                                                                                                                                                                                                                                                                                                                                                                                                                                                                                                                                                                                                                                                                                                                                                                                                                                                                                                                                                                                                                                                                                                                                                                                                                                                                                                                                                                                                                                                               |
| Image          | 0-25mm<br>0.001mm                                                                                                                                                                                                                                                                                                                                                                                                                                                                                                                                                                                                                                                                                                                                                                                                                                                                                                                                                                                                                                                                                                                                                                                                                                                                                                                                                                                                                                                                                                                                                                                                                                                                                                                                                                                                                                                                                                                                                                                                                                                                                                              |                                                                                                                                                                                                                                                                                                                                                                                                                                                                                                                                                                                                                                                                                                                                                                                                                                                                                                                                                                                                                                                                                                                                                                                                                                                                                                                                                                                                                                                                                                                                                                                                                                                                                                                                                                                                                                                                                                                                                                                                                                                                                                                                |
| Name           | Injector Orifice Plate's Thickness                                                                                                                                                                                                                                                                                                                                                                                                                                                                                                                                                                                                                                                                                                                                                                                                                                                                                                                                                                                                                                                                                                                                                                                                                                                                                                                                                                                                                                                                                                                                                                                                                                                                                                                                                                                                                                                                                                                                                                                                                                                                                             | 9-Grid Plastic Box                                                                                                                                                                                                                                                                                                                                                                                                                                                                                                                                                                                                                                                                                                                                                                                                                                                                                                                                                                                                                                                                                                                                                                                                                                                                                                                                                                                                                                                                                                                                                                                                                                                                                                                                                                                                                                                                                                                                                                                                                                                                                                             |
| Description    | Injector orifice plate's thickness range: 4.02mm   4.108mm.                                                                                                                                                                                                                                                                                                                                                                                                                                                                                                                                                                                                                                                                                                                                                                                                                                                                                                                                                                                                                                                                                                                                                                                                                                                                                                                                                                                                                                                                                                                                                                                                                                                                                                                                                                                                                                                                                                                                                                                                                                                                    | Prevent damage to the orifice plates during transportation                                                                                                                                                                                                                                                                                                                                                                                                                                                                                                                                                                                                                                                                                                                                                                                                                                                                                                                                                                                                                                                                                                                                                                                                                                                                                                                                                                                                                                                                                                                                                                                                                                                                                                                                                                                                                                                                                                                                                                                                                                                                     |
| No.            | 5                                                                                                                                                                                                                                                                                                                                                                                                                                                                                                                                                                                                                                                                                                                                                                                                                                                                                                                                                                                                                                                                                                                                                                                                                                                                                                                                                                                                                                                                                                                                                                                                                                                                                                                                                                                                                                                                                                                                                                                                                                                                                                                              | 6                                                                                                                                                                                                                                                                                                                                                                                                                                                                                                                                                                                                                                                                                                                                                                                                                                                                                                                                                                                                                                                                                                                                                                                                                                                                                                                                                                                                                                                                                                                                                                                                                                                                                                                                                                                                                                                                                                                                                                                                                                                                                                                              |
| Image          | SHUMATT CONTRACTOR OF THE PROPERTY OF THE PROP | SHUMATT  (P) LINVEL                                                                                                                                                                                                                                                                                                                                                                                                                                                                                                                                                                                                                                                                                                                                                                                                                                                                                                                                                                                                                                                                                                                                                                                                                                                                                                                                                                                                                                                                                                                                                                                                                                                                                                                                                                                                                                                                                                                                                                                                                                                                                                            |
| Name           | Neutral Injector Orifice Plate's Individual<br>Box                                                                                                                                                                                                                                                                                                                                                                                                                                                                                                                                                                                                                                                                                                                                                                                                                                                                                                                                                                                                                                                                                                                                                                                                                                                                                                                                                                                                                                                                                                                                                                                                                                                                                                                                                                                                                                                                                                                                                                                                                                                                             | Orifice Plate's 10pcs Packing Box                                                                                                                                                                                                                                                                                                                                                                                                                                                                                                                                                                                                                                                                                                                                                                                                                                                                                                                                                                                                                                                                                                                                                                                                                                                                                                                                                                                                                                                                                                                                                                                                                                                                                                                                                                                                                                                                                                                                                                                                                                                                                              |
| Description    | Prevent damage to the orifice plates during transportation                                                                                                                                                                                                                                                                                                                                                                                                                                                                                                                                                                                                                                                                                                                                                                                                                                                                                                                                                                                                                                                                                                                                                                                                                                                                                                                                                                                                                                                                                                                                                                                                                                                                                                                                                                                                                                                                                                                                                                                                                                                                     | Liwei orifice plate's 10PCS plastic box to prevent damage to the orifice plates during transportation                                                                                                                                                                                                                                                                                                                                                                                                                                                                                                                                                                                                                                                                                                                                                                                                                                                                                                                                                                                                                                                                                                                                                                                                                                                                                                                                                                                                                                                                                                                                                                                                                                                                                                                                                                                                                                                                                                                                                                                                                          |
| No.            | 7.500                                                                                                                                                                                                                                                                                                                                                                                                                                                                                                                                                                                                                                                                                                                                                                                                                                                                                                                                                                                                                                                                                                                                                                                                                                                                                                                                                                                                                                                                                                                                                                                                                                                                                                                                                                                                                                                                                                                                                                                                                                                                                                                          | THE STATE OF THE S |
| Image          | SHUMATT                                                                                                                                                                                                                                                                                                                                                                                                                                                                                                                                                                                                                                                                                                                                                                                                                                                                                                                                                                                                                                                                                                                                                                                                                                                                                                                                                                                                                                                                                                                                                                                                                                                                                                                                                                                                                                                                                                                                                                                                                                                                                                                        | SHUMAI I                                                                                                                                                                                                                                                                                                                                                                                                                                                                                                                                                                                                                                                                                                                                                                                                                                                                                                                                                                                                                                                                                                                                                                                                                                                                                                                                                                                                                                                                                                                                                                                                                                                                                                                                                                                                                                                                                                                                                                                                                                                                                                                       |