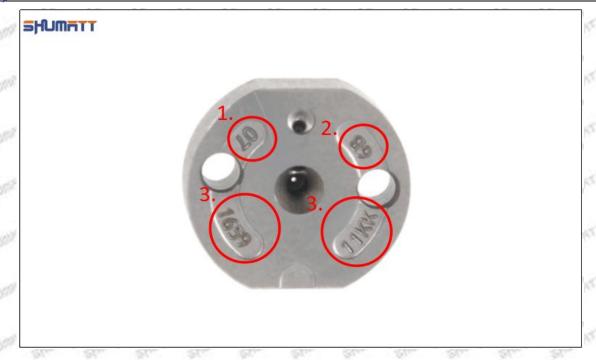

### (2) 16600-EC00B Injector Orifice Plate 08# Part Number Common Writing

08#, 8#, 08, 8, 295040-6290, 2950406290, 2950406290