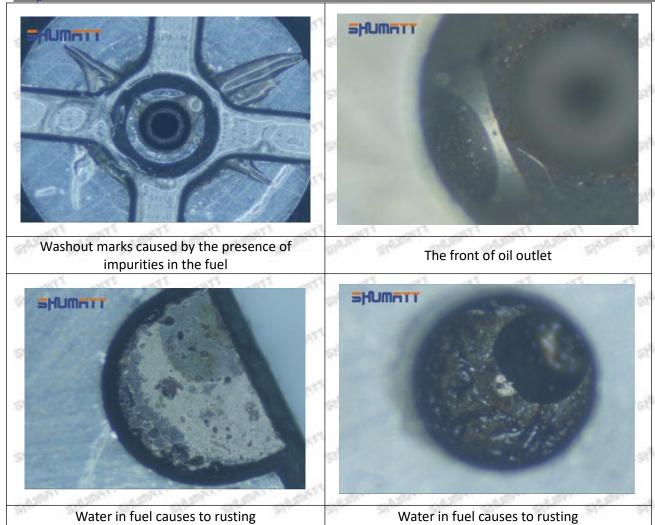

the orifice plate when installing it

Mob/WhatsApp: +86 13410541523

Email: <a href="mailto:ruby@shumatt.com">ruby@shumatt.com</a>

© 2022 Shenzhen Shumatt Technology Co., Ltd

Tel: +8675523215133

## SHUMATT

## Shenzhen Shumatt Technology Co., Ltd



The wear of the middle oil back-flow hole causes gap between semi ball and orifice plate, and causes the orifice plate to be washed out by high-pressure oil

/

### (4) More Pictures of Orifice Plate's Damage Details



The misalignment of the semi ball



Marks of the misalignment of the semi ball



The indentation of the misalignment of the semi ball



Washout marks caused by the presence of impurities in the fuel

Mob/WhatsApp: +86 13410541523

Email: ruby@shumatt.com

© 2022 Shenzhen Shumatt Technology Co., Ltd

Tel: +8675523215133





(5) Impact Classification According to The Degree of Damage to The Orifice Plate

| Damage Type                      | Severe Damaged                                                                                | General Damaged                                                                                          | Slight Damaged<br>C                                                   |  |
|----------------------------------|-----------------------------------------------------------------------------------------------|----------------------------------------------------------------------------------------------------------|-----------------------------------------------------------------------|--|
| Classification                   | Α