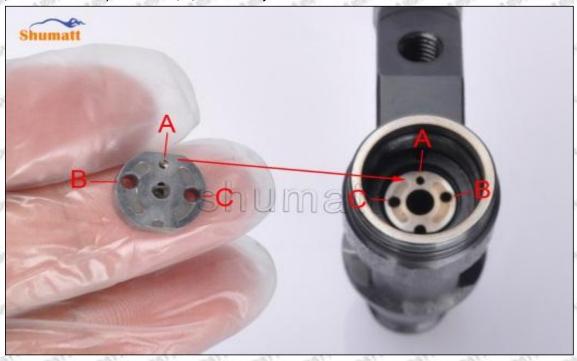

### (2) 16600-EC00B Injector Orifice Plate 08# Part Number Common Writing

08#, 8#, 08, 8, 295040-6290, 2950406290, 2950406290

### 1.3. 16600-EC00B Injector Orifice Plate 08# Specifications and Dimensions

Injector Orifice Plate's Size: 2cm\*2 cm \*1 cm
Injector Orifice Plate's Box Size: 7cm \*7 cm \*2 cm
Injector Orifice Plate's Package Size: 8 cm \* 8cm
Injector Orifice Plate's Net Weight: 0.015kg
Injector Orifice Plate's Gross Weight: 0.03kg