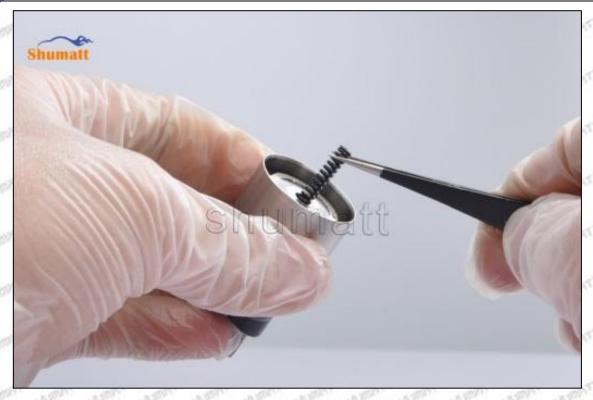

#### (1) 16600-EC00B Injector Orifice Plate 08# Testing

All 16600-EC00B injector orifice plate 08# parts are subjected to A-hole flow test, Z-hole flow test, precision test, high temperature test, low temperature test, pressure test, leakage test, durability test, and various working condition tests.

### (2) 16600-EC00B Injector Orifice Plate 08# Inspection

The factory inspection of 16600-EC00B injector orifice plate 08# is undergone three inspections - full inspection, random inspection, and batch inspection. Different brands of test benches are used to test 16600-EC00B injector orifice plate 08# for a total of no less than three times for factory inspection, and 16600-EC00B injector orifice plate 08# installation testing environment are progressed in dust-free workshop.