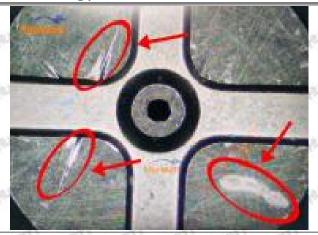

### (2) 16600-EC00B Injector Orifice Plate 08# Inspection

The factory inspection of 16600-EC00B injector orifice plate 08# is undergone three inspections - full inspection, random inspection, and batch inspection. Different brands of test benches are used to test 16600-EC00B injector orifice plate 08# for a total of no less than three times for factory inspection, and 16600-EC00B injector orifice plate 08# installation testing environment are progressed in dust-free workshop.