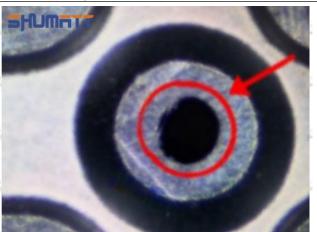

### (2) 16600-EC00B Injector Orifice Plate 08# Inspection

The factory inspection of 16600-EC00B injector orifice plate 08# is undergone three inspections - full inspection, random inspection, and batch inspection. Different brands of test benches are used to test 16600-EC00B injector orifice plate 08# for a total of no less than three times for factory inspection, and 16600-EC00B injector orifice plate 08# installation testing environment are progressed in dust-free workshop.