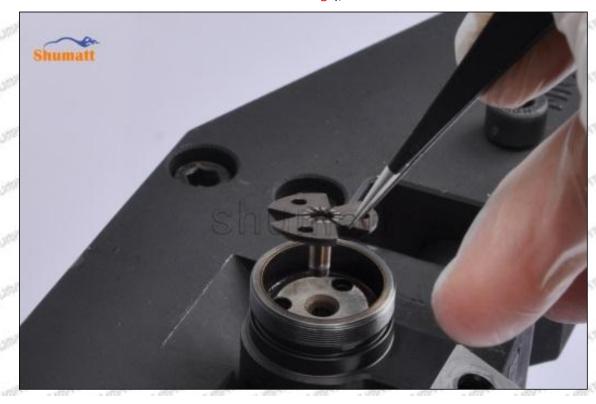

### (2) 16600-EC00B Injector Orifice Plate 08# Inspection

The factory inspection of 16600-EC00B injector orifice plate 08# is undergone three inspections - full inspection, random inspection, and batch inspection. Different brands of test benches are used to test 16600-EC00B injector orifice plate 08# for a total of no less than three times for factory inspection, and 16600-EC00B injector orifice plate 08# installation testing environment are progressed in dust-free workshop.