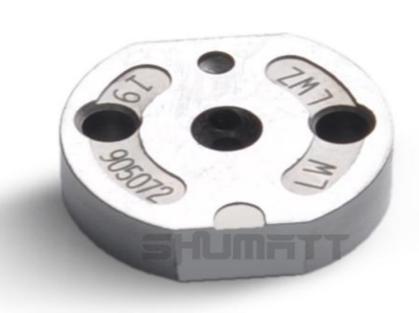

#### 1.1. 16600-EC00B Injector Orifice Plate 08# Basic Information

| Title | China made new 16600-EC00B fuel Injector Orifice Plate's <b>08#</b> |  |
|-------|---------------------------------------------------------------------|--|
| SKU1  | G1Z172950408000                                                     |  |

### (2) 16600-EC00B Injector Orifice Plate 08# Part Number Common Writing

08#, 8#, 08, 8, 295040-6290, 2950406290, 2950406290