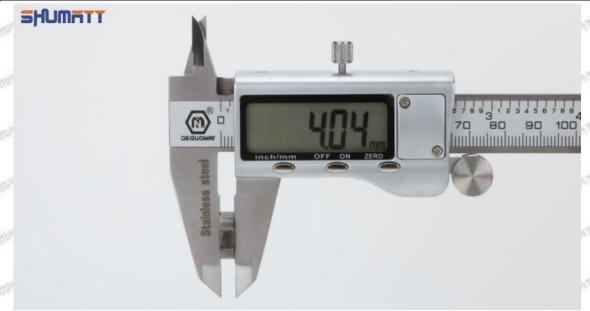

### 1.3. 16600-EC00B Injector Orifice Plate 08# Specifications and Dimensions

Injector Orifice Plate's Size: 2cm\*2 cm \*1 cm
Injector Orifice Plate's Box Size: 7cm \*7 cm \*2 cm
Injector Orifice Plate's Package Size: 8 cm \* 8cm
Injector Orifice Plate's Net Weight: 0.015kg
Injector Orifice Plate's Gross Weight: 0.03kg