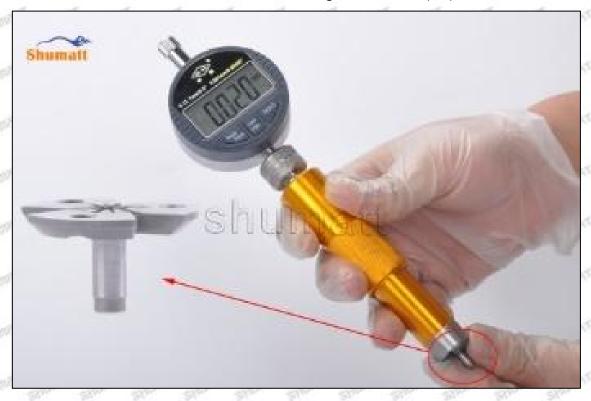

# (2) 16600-EC00B Injector Orifice Plate 08# Customized Items

| -              | 20 20 20 20 20                                                                                                                                                                                                                                                                                                                                                                                                                                                                                                                                                                                                                                                                                                                                                                                                                                                                                                                                                                                                                                                                                                                                                                                                                                                                                                                                                                                                                                                                                                                                                                                                                                                                                                                                                                                                                                                                                                                                                                                                                                                                                                                 | 20, 20, 20, 20, 31, 31,                                                                                                                                                                                                                                                                                                                                                                                                                                                                                                                                                                                                                                                                                                                                                                                                                                                                                                                                                                                                                                                                                                                                                                                                                                                                                                                                                                                                                                                                                                                                                                                                                                                                                                                                                                                                                                                                                                                                                                                                                                                                                                        |
|----------------|--------------------------------------------------------------------------------------------------------------------------------------------------------------------------------------------------------------------------------------------------------------------------------------------------------------------------------------------------------------------------------------------------------------------------------------------------------------------------------------------------------------------------------------------------------------------------------------------------------------------------------------------------------------------------------------------------------------------------------------------------------------------------------------------------------------------------------------------------------------------------------------------------------------------------------------------------------------------------------------------------------------------------------------------------------------------------------------------------------------------------------------------------------------------------------------------------------------------------------------------------------------------------------------------------------------------------------------------------------------------------------------------------------------------------------------------------------------------------------------------------------------------------------------------------------------------------------------------------------------------------------------------------------------------------------------------------------------------------------------------------------------------------------------------------------------------------------------------------------------------------------------------------------------------------------------------------------------------------------------------------------------------------------------------------------------------------------------------------------------------------------|--------------------------------------------------------------------------------------------------------------------------------------------------------------------------------------------------------------------------------------------------------------------------------------------------------------------------------------------------------------------------------------------------------------------------------------------------------------------------------------------------------------------------------------------------------------------------------------------------------------------------------------------------------------------------------------------------------------------------------------------------------------------------------------------------------------------------------------------------------------------------------------------------------------------------------------------------------------------------------------------------------------------------------------------------------------------------------------------------------------------------------------------------------------------------------------------------------------------------------------------------------------------------------------------------------------------------------------------------------------------------------------------------------------------------------------------------------------------------------------------------------------------------------------------------------------------------------------------------------------------------------------------------------------------------------------------------------------------------------------------------------------------------------------------------------------------------------------------------------------------------------------------------------------------------------------------------------------------------------------------------------------------------------------------------------------------------------------------------------------------------------|
| No.            | 1                                                                                                                                                                                                                                                                                                                                                                                                                                                                                                                                                                                                                                                                                                                                                                                                                                                                                                                                                                                                                                                                                                                                                                                                                                                                                                                                                                                                                                                                                                                                                                                                                                                                                                                                                                                                                                                                                                                                                                                                                                                                                                                              | 2                                                                                                                                                                                                                                                                                                                                                                                                                                                                                                                                                                                                                                                                                                                                                                                                                                                                                                                                                                                                                                                                                                                                                                                                                                                                                                                                                                                                                                                                                                                                                                                                                                                                                                                                                                                                                                                                                                                                                                                                                                                                                                                              |
| SHAMALL        | SHUMATT                                                                                                                                                                                                                                                                                                                                                                                                                                                                                                                                                                                                                                                                                                                                                                                                                                                                                                                                                                                                                                                                                                                                                                                                                                                                                                                                                                                                                                                                                                                                                                                                                                                                                                                                                                                                                                                                                                                                                                                                                                                                                                                        | SHUMATT                                                                                                                                                                                                                                                                                                                                                                                                                                                                                                                                                                                                                                                                                                                                                                                                                                                                                                                                                                                                                                                                                                                                                                                                                                                                                                                                                                                                                                                                                                                                                                                                                                                                                                                                                                                                                                                                                                                                                                                                                                                                                                                        |
| Image          | ATT ST EAST                                                                                                                                                                                                                                                                                                                                                                                                                                                                                                                                                                                                                                                                                                                                                                                                                                                                                                                                                                                                                                                                                                                                                                                                                                                                                                                                                                                                                                                                                                                                                                                                                                                                                                                                                                                                                                                                                                                                                                                                                                                                                                                    | WICE                                                                                                                                                                                                                                                                                                                                                                                                                                                                                                                                                                                                                                                                                                                                                                                                                                                                                                                                                                                                                                                                                                                                                                                                                                                                                                                                                                                                                                                                                                                                                                                                                                                                                                                                                                                                                                                                                                                                                                                                                                                                                                                           |
| SPANISHTY SPAN | Salar Co. C.                                                                                                                                                                                                                                                                                                                                                                                                                                                                                                                                                                                                                                                                                                                                                                                                                                                                                                                                                                                                                                                                                                                                                                                                                                                                                                                                                                                                                                                                                                                                                                                                                                                                                                                                                                                                                                                                                                                                                                                                                                                                                                                   | Α                                                                                                                                                                                                                                                                                                                                                                                                                                                                                                                                                                                                                                                                                                                                                                                                                                                                                                                                                                                                                                                                                                                                                                                                                                                                                                                                                                                                                                                                                                                                                                                                                                                                                                                                                                                                                                                                                                                                                                                                                                                                                                                              |
| Name           | Injector Orifice Plate's Front Lettering                                                                                                                                                                                                                                                                                                                                                                                                                                                                                                                                                                                                                                                                                                                                                                                                                                                                                                                                                                                                                                                                                                                                                                                                                                                                                                                                                                                                                                                                                                                                                                                                                                                                                                                                                                                                                                                                                                                                                                                                                                                                                       | Injector Orifice Plate's Side Lettering                                                                                                                                                                                                                                                                                                                                                                                                                                                                                                                                                                                                                                                                                                                                                                                                                                                                                                                                                                                                                                                                                                                                                                                                                                                                                                                                                                                                                                                                                                                                                                                                                                                                                                                                                                                                                                                                                                                                                                                                                                                                                        |
| Description    | Orifice plate part number: 08#                                                                                                                                                                                                                                                                                                                                                                                                                                                                                                                                                                                                                                                                                                                                                                                                                                                                                                                                                                                                                                                                                                                                                                                                                                                                                                                                                                                                                                                                                                                                                                                                                                                                                                                                                                                                                                                                                                                                                                                                                                                                                                 | 1                                                                                                                                                                                                                                                                                                                                                                                                                                                                                                                                                                                                                                                                                                                                                                                                                                                                                                                                                                                                                                                                                                                                                                                                                                                                                                                                                                                                                                                                                                                                                                                                                                                                                                                                                                                                                                                                                                                                                                                                                                                                                                                              |
| No.            | 3.55 (4.55)                                                                                                                                                                                                                                                                                                                                                                                                                                                                                                                                                                                                                                                                                                                                                                                                                                                                                                                                                                                                                                                                                                                                                                                                                                                                                                                                                                                                                                                                                                                                                                                                                                                                                                                                                                                                                                                                                                                                                                                                                                                                                                                    | CALLER CHARLES CHARLES A CHARLES CHARLES CHARLES                                                                                                                                                                                                                                                                                                                                                                                                                                                                                                                                                                                                                                                                                                                                                                                                                                                                                                                                                                                                                                                                                                                                                                                                                                                                                                                                                                                                                                                                                                                                                                                                                                                                                                                                                                                                                                                                                                                                                                                                                                                                               |
| Image          | 0-25mm<br>0.001mm                                                                                                                                                                                                                                                                                                                                                                                                                                                                                                                                                                                                                                                                                                                                                                                                                                                                                                                                                                                                                                                                                                                                                                                                                                                                                                                                                                                                                                                                                                                                                                                                                                                                                                                                                                                                                                                                                                                                                                                                                                                                                                              |                                                                                                                                                                                                                                                                                                                                                                                                                                                                                                                                                                                                                                                                                                                                                                                                                                                                                                                                                                                                                                                                                                                                                                                                                                                                                                                                                                                                                                                                                                                                                                                                                                                                                                                                                                                                                                                                                                                                                                                                                                                                                                                                |
| Name           | Injector Orifice Plate's Thickness                                                                                                                                                                                                                                                                                                                                                                                                                                                                                                                                                                                                                                                                                                                                                                                                                                                                                                                                                                                                                                                                                                                                                                                                                                                                                                                                                                                                                                                                                                                                                                                                                                                                                                                                                                                                                                                                                                                                                                                                                                                                                             | 9-Grid Plastic Box                                                                                                                                                                                                                                                                                                                                                                                                                                                                                                                                                                                                                                                                                                                                                                                                                                                                                                                                                                                                                                                                                                                                                                                                                                                                                                                                                                                                                                                                                                                                                                                                                                                                                                                                                                                                                                                                                                                                                                                                                                                                                                             |
| Description    | Injector orifice plate's thickness range: 4.02mm   4.108mm.                                                                                                                                                                                                                                                                                                                                                                                                                                                                                                                                                                                                                                                                                                                                                                                                                                                                                                                                                                                                                                                                                                                                                                                                                                                                                                                                                                                                                                                                                                                                                                                                                                                                                                                                                                                                                                                                                                                                                                                                                                                                    | Prevent damage to the orifice plates during transportation                                                                                                                                                                                                                                                                                                                                                                                                                                                                                                                                                                                                                                                                                                                                                                                                                                                                                                                                                                                                                                                                                                                                                                                                                                                                                                                                                                                                                                                                                                                                                                                                                                                                                                                                                                                                                                                                                                                                                                                                                                                                     |
| No.            | 5                                                                                                                                                                                                                                                                                                                                                                                                                                                                                                                                                                                                                                                                                                                                                                                                                                                                                                                                                                                                                                                                                                                                                                                                                                                                                                                                                                                                                                                                                                                                                                                                                                                                                                                                                                                                                                                                                                                                                                                                                                                                                                                              | 6                                                                                                                                                                                                                                                                                                                                                                                                                                                                                                                                                                                                                                                                                                                                                                                                                                                                                                                                                                                                                                                                                                                                                                                                                                                                                                                                                                                                                                                                                                                                                                                                                                                                                                                                                                                                                                                                                                                                                                                                                                                                                                                              |
| Image          | SHUMATT CONTRACTOR OF THE PROPERTY OF THE PROP | SHUMATT  (P) LINVEL                                                                                                                                                                                                                                                                                                                                                                                                                                                                                                                                                                                                                                                                                                                                                                                                                                                                                                                                                                                                                                                                                                                                                                                                                                                                                                                                                                                                                                                                                                                                                                                                                                                                                                                                                                                                                                                                                                                                                                                                                                                                                                            |
| Name           | Neutral Injector Orifice Plate's Individual<br>Box                                                                                                                                                                                                                                                                                                                                                                                                                                                                                                                                                                                                                                                                                                                                                                                                                                                                                                                                                                                                                                                                                                                                                                                                                                                                                                                                                                                                                                                                                                                                                                                                                                                                                                                                                                                                                                                                                                                                                                                                                                                                             | Orifice Plate's 10pcs Packing Box                                                                                                                                                                                                                                                                                                                                                                                                                                                                                                                                                                                                                                                                                                                                                                                                                                                                                                                                                                                                                                                                                                                                                                                                                                                                                                                                                                                                                                                                                                                                                                                                                                                                                                                                                                                                                                                                                                                                                                                                                                                                                              |
| Description    | Prevent damage to the orifice plates during transportation                                                                                                                                                                                                                                                                                                                                                                                                                                                                                                                                                                                                                                                                                                                                                                                                                                                                                                                                                                                                                                                                                                                                                                                                                                                                                                                                                                                                                                                                                                                                                                                                                                                                                                                                                                                                                                                                                                                                                                                                                                                                     | Liwei orifice plate's 10PCS plastic box to prevent damage to the orifice plates during transportation                                                                                                                                                                                                                                                                                                                                                                                                                                                                                                                                                                                                                                                                                                                                                                                                                                                                                                                                                                                                                                                                                                                                                                                                                                                                                                                                                                                                                                                                                                                                                                                                                                                                                                                                                                                                                                                                                                                                                                                                                          |
| No.            | 7.500                                                                                                                                                                                                                                                                                                                                                                                                                                                                                                                                                                                                                                                                                                                                                                                                                                                                                                                                                                                                                                                                                                                                                                                                                                                                                                                                                                                                                                                                                                                                                                                                                                                                                                                                                                                                                                                                                                                                                                                                                                                                                                                          | THE STATE OF THE S |
| Image          | SHUMATT                                                                                                                                                                                                                                                                                                                                                                                                                                                                                                                                                                                                                                                                                                                                                                                                                                                                                                                                                                                                                                                                                                                                                                                                                                                                                                                                                                                                                                                                                                                                                                                                                                                                                                                                                                                                                                                                                                                                                                                                                                                                                                                        | SHUMAI I                                                                                                                                                                                                                                                                                                                                                                                                                                                                                                                                                                                                                                                                                                                                                                                                                                                                                                                                                                                                                                                                                                                                                                                                                                                                                                                                                                                                                                                                                                                                                                                                                                                                                                                                                                                                                                                                                                                                                                                                                                                                                                                       |