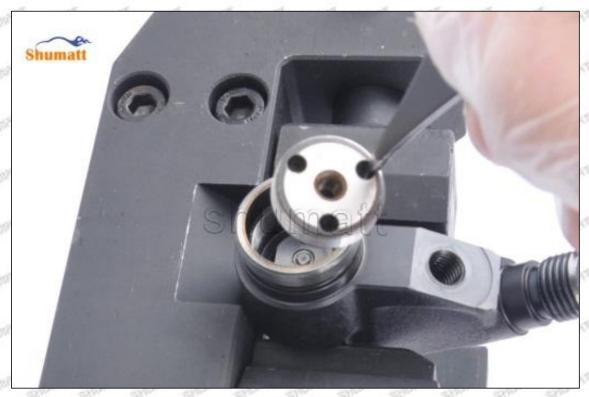

#### (1) 16600-EC00B Injector Orifice Plate 08# Testing

All 16600-EC00B injector orifice plate 08# parts are subjected to A-hole flow test, Z-hole flow test, precision test, high temperature test, low temperature test, pressure test, leakage test, durability test, and various working condition tests.

### (2) 16600-EC00B Injector Orifice Plate 08# Inspection

The factory inspection of 16600-EC00B injector orifice plate 08# is undergone three inspections - full inspection, random inspection, and batch inspection. Different brands of test benches are used to test 16600-EC00B injector orifice plate 08# for a total of no less than three times for factory inspection, and 16600-EC00B injector orifice plate 08# installation testing environment are progressed in dust-free workshop.