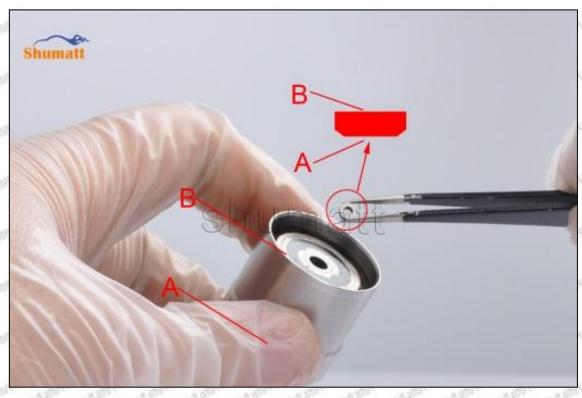

# (2) 16600-EC00B Injector Orifice Plate 08# Customized Items

| -              | 20 20 20 20 20                                                                                                                                                                                                                                                                                                                                                                                                                                                                                                                                                                                                                                                                                                                                                                                                                                                                                                                                                                                                                                                                                                                                                                                                                                                                                                                                                                                                                                                                                                                                                                                                                                                                                                                                                                                                                                                                                                                                                                                                                                                                                                                 | 20, 20, 20, 20, 31, 31,                                                                                                                                                                                                                                                                                                                                                                                                                                                                                                                                                                                                                                                                                                                                                                                                                                                                                                                                                                                                                                                                                                                                                                                                                                                                                                                                                                                                                                                                                                                                                                                                                                                                                                                                                                                                                                                                                                                                                                                                                                                                                                        |
|----------------|--------------------------------------------------------------------------------------------------------------------------------------------------------------------------------------------------------------------------------------------------------------------------------------------------------------------------------------------------------------------------------------------------------------------------------------------------------------------------------------------------------------------------------------------------------------------------------------------------------------------------------------------------------------------------------------------------------------------------------------------------------------------------------------------------------------------------------------------------------------------------------------------------------------------------------------------------------------------------------------------------------------------------------------------------------------------------------------------------------------------------------------------------------------------------------------------------------------------------------------------------------------------------------------------------------------------------------------------------------------------------------------------------------------------------------------------------------------------------------------------------------------------------------------------------------------------------------------------------------------------------------------------------------------------------------------------------------------------------------------------------------------------------------------------------------------------------------------------------------------------------------------------------------------------------------------------------------------------------------------------------------------------------------------------------------------------------------------------------------------------------------|--------------------------------------------------------------------------------------------------------------------------------------------------------------------------------------------------------------------------------------------------------------------------------------------------------------------------------------------------------------------------------------------------------------------------------------------------------------------------------------------------------------------------------------------------------------------------------------------------------------------------------------------------------------------------------------------------------------------------------------------------------------------------------------------------------------------------------------------------------------------------------------------------------------------------------------------------------------------------------------------------------------------------------------------------------------------------------------------------------------------------------------------------------------------------------------------------------------------------------------------------------------------------------------------------------------------------------------------------------------------------------------------------------------------------------------------------------------------------------------------------------------------------------------------------------------------------------------------------------------------------------------------------------------------------------------------------------------------------------------------------------------------------------------------------------------------------------------------------------------------------------------------------------------------------------------------------------------------------------------------------------------------------------------------------------------------------------------------------------------------------------|
| No.            | 1                                                                                                                                                                                                                                                                                                                                                                                                                                                                                                                                                                                                                                                                                                                                                                                                                                                                                                                                                                                                                                                                                                                                                                                                                                                                                                                                                                                                                                                                                                                                                                                                                                                                                                                                                                                                                                                                                                                                                                                                                                                                                                                              | 2                                                                                                                                                                                                                                                                                                                                                                                                                                                                                                                                                                                                                                                                                                                                                                                                                                                                                                                                                                                                                                                                                                                                                                                                                                                                                                                                                                                                                                                                                                                                                                                                                                                                                                                                                                                                                                                                                                                                                                                                                                                                                                                              |
| SHAMALL        | SHUMATT                                                                                                                                                                                                                                                                                                                                                                                                                                                                                                                                                                                                                                                                                                                                                                                                                                                                                                                                                                                                                                                                                                                                                                                                                                                                                                                                                                                                                                                                                                                                                                                                                                                                                                                                                                                                                                                                                                                                                                                                                                                                                                                        | SHUMATT                                                                                                                                                                                                                                                                                                                                                                                                                                                                                                                                                                                                                                                                                                                                                                                                                                                                                                                                                                                                                                                                                                                                                                                                                                                                                                                                                                                                                                                                                                                                                                                                                                                                                                                                                                                                                                                                                                                                                                                                                                                                                                                        |
| Image          | ATT ST EAST                                                                                                                                                                                                                                                                                                                                                                                                                                                                                                                                                                                                                                                                                                                                                                                                                                                                                                                                                                                                                                                                                                                                                                                                                                                                                                                                                                                                                                                                                                                                                                                                                                                                                                                                                                                                                                                                                                                                                                                                                                                                                                                    | WICE                                                                                                                                                                                                                                                                                                                                                                                                                                                                                                                                                                                                                                                                                                                                                                                                                                                                                                                                                                                                                                                                                                                                                                                                                                                                                                                                                                                                                                                                                                                                                                                                                                                                                                                                                                                                                                                                                                                                                                                                                                                                                                                           |
| SPANISHTY SPAN | Salar Co. C.                                                                                                                                                                                                                                                                                                                                                                                                                                                                                                                                                                                                                                                                                                                                                                                                                                                                                                                                                                                                                                                                                                                                                                                                                                                                                                                                                                                                                                                                                                                                                                                                                                                                                                                                                                                                                                                                                                                                                                                                                                                                                                                   | Α                                                                                                                                                                                                                                                                                                                                                                                                                                                                                                                                                                                                                                                                                                                                                                                                                                                                                                                                                                                                                                                                                                                                                                                                                                                                                                                                                                                                                                                                                                                                                                                                                                                                                                                                                                                                                                                                                                                                                                                                                                                                                                                              |
| Name           | Injector Orifice Plate's Front Lettering                                                                                                                                                                                                                                                                                                                                                                                                                                                                                                                                                                                                                                                                                                                                                                                                                                                                                                                                                                                                                                                                                                                                                                                                                                                                                                                                                                                                                                                                                                                                                                                                                                                                                                                                                                                                                                                                                                                                                                                                                                                                                       | Injector Orifice Plate's Side Lettering                                                                                                                                                                                                                                                                                                                                                                                                                                                                                                                                                                                                                                                                                                                                                                                                                                                                                                                                                                                                                                                                                                                                                                                                                                                                                                                                                                                                                                                                                                                                                                                                                                                                                                                                                                                                                                                                                                                                                                                                                                                                                        |
| Description    | Orifice plate part number: 08#                                                                                                                                                                                                                                                                                                                                                                                                                                                                                                                                                                                                                                                                                                                                                                                                                                                                                                                                                                                                                                                                                                                                                                                                                                                                                                                                                                                                                                                                                                                                                                                                                                                                                                                                                                                                                                                                                                                                                                                                                                                                                                 | 1                                                                                                                                                                                                                                                                                                                                                                                                                                                                                                                                                                                                                                                                                                                                                                                                                                                                                                                                                                                                                                                                                                                                                                                                                                                                                                                                                                                                                                                                                                                                                                                                                                                                                                                                                                                                                                                                                                                                                                                                                                                                                                                              |
| No.            | 3.55 (4.55)                                                                                                                                                                                                                                                                                                                                                                                                                                                                                                                                                                                                                                                                                                                                                                                                                                                                                                                                                                                                                                                                                                                                                                                                                                                                                                                                                                                                                                                                                                                                                                                                                                                                                                                                                                                                                                                                                                                                                                                                                                                                                                                    | CALLER CHARLES CHARLES A CHARLES CHARLES CHARLES                                                                                                                                                                                                                                                                                                                                                                                                                                                                                                                                                                                                                                                                                                                                                                                                                                                                                                                                                                                                                                                                                                                                                                                                                                                                                                                                                                                                                                                                                                                                                                                                                                                                                                                                                                                                                                                                                                                                                                                                                                                                               |
| Image          | 0-25mm<br>0.001mm                                                                                                                                                                                                                                                                                                                                                                                                                                                                                                                                                                                                                                                                                                                                                                                                                                                                                                                                                                                                                                                                                                                                                                                                                                                                                                                                                                                                                                                                                                                                                                                                                                                                                                                                                                                                                                                                                                                                                                                                                                                                                                              |                                                                                                                                                                                                                                                                                                                                                                                                                                                                                                                                                                                                                                                                                                                                                                                                                                                                                                                                                                                                                                                                                                                                                                                                                                                                                                                                                                                                                                                                                                                                                                                                                                                                                                                                                                                                                                                                                                                                                                                                                                                                                                                                |
| Name           | Injector Orifice Plate's Thickness                                                                                                                                                                                                                                                                                                                                                                                                                                                                                                                                                                                                                                                                                                                                                                                                                                                                                                                                                                                                                                                                                                                                                                                                                                                                                                                                                                                                                                                                                                                                                                                                                                                                                                                                                                                                                                                                                                                                                                                                                                                                                             | 9-Grid Plastic Box                                                                                                                                                                                                                                                                                                                                                                                                                                                                                                                                                                                                                                                                                                                                                                                                                                                                                                                                                                                                                                                                                                                                                                                                                                                                                                                                                                                                                                                                                                                                                                                                                                                                                                                                                                                                                                                                                                                                                                                                                                                                                                             |
| Description    | Injector orifice plate's thickness range: 4.02mm   4.108mm.                                                                                                                                                                                                                                                                                                                                                                                                                                                                                                                                                                                                                                                                                                                                                                                                                                                                                                                                                                                                                                                                                                                                                                                                                                                                                                                                                                                                                                                                                                                                                                                                                                                                                                                                                                                                                                                                                                                                                                                                                                                                    | Prevent damage to the orifice plates during transportation                                                                                                                                                                                                                                                                                                                                                                                                                                                                                                                                                                                                                                                                                                                                                                                                                                                                                                                                                                                                                                                                                                                                                                                                                                                                                                                                                                                                                                                                                                                                                                                                                                                                                                                                                                                                                                                                                                                                                                                                                                                                     |
| No.            | 5                                                                                                                                                                                                                                                                                                                                                                                                                                                                                                                                                                                                                                                                                                                                                                                                                                                                                                                                                                                                                                                                                                                                                                                                                                                                                                                                                                                                                                                                                                                                                                                                                                                                                                                                                                                                                                                                                                                                                                                                                                                                                                                              | 6                                                                                                                                                                                                                                                                                                                                                                                                                                                                                                                                                                                                                                                                                                                                                                                                                                                                                                                                                                                                                                                                                                                                                                                                                                                                                                                                                                                                                                                                                                                                                                                                                                                                                                                                                                                                                                                                                                                                                                                                                                                                                                                              |
| Image          | SHUMATT CONTRACTOR OF THE PROPERTY OF THE PROP | SHUMATT  (P) LINVEL                                                                                                                                                                                                                                                                                                                                                                                                                                                                                                                                                                                                                                                                                                                                                                                                                                                                                                                                                                                                                                                                                                                                                                                                                                                                                                                                                                                                                                                                                                                                                                                                                                                                                                                                                                                                                                                                                                                                                                                                                                                                                                            |
| Name           | Neutral Injector Orifice Plate's Individual<br>Box                                                                                                                                                                                                                                                                                                                                                                                                                                                                                                                                                                                                                                                                                                                                                                                                                                                                                                                                                                                                                                                                                                                                                                                                                                                                                                                                                                                                                                                                                                                                                                                                                                                                                                                                                                                                                                                                                                                                                                                                                                                                             | Orifice Plate's 10pcs Packing Box                                                                                                                                                                                                                                                                                                                                                                                                                                                                                                                                                                                                                                                                                                                                                                                                                                                                                                                                                                                                                                                                                                                                                                                                                                                                                                                                                                                                                                                                                                                                                                                                                                                                                                                                                                                                                                                                                                                                                                                                                                                                                              |
| Description    | Prevent damage to the orifice plates during transportation                                                                                                                                                                                                                                                                                                                                                                                                                                                                                                                                                                                                                                                                                                                                                                                                                                                                                                                                                                                                                                                                                                                                                                                                                                                                                                                                                                                                                                                                                                                                                                                                                                                                                                                                                                                                                                                                                                                                                                                                                                                                     | Liwei orifice plate's 10PCS plastic box to prevent damage to the orifice plates during transportation                                                                                                                                                                                                                                                                                                                                                                                                                                                                                                                                                                                                                                                                                                                                                                                                                                                                                                                                                                                                                                                                                                                                                                                                                                                                                                                                                                                                                                                                                                                                                                                                                                                                                                                                                                                                                                                                                                                                                                                                                          |
| No.            | 7.500                                                                                                                                                                                                                                                                                                                                                                                                                                                                                                                                                                                                                                                                                                                                                                                                                                                                                                                                                                                                                                                                                                                                                                                                                                                                                                                                                                                                                                                                                                                                                                                                                                                                                                                                                                                                                                                                                                                                                                                                                                                                                                                          | THE STATE OF THE S |
| Image          | SHUMATT                                                                                                                                                                                                                                                                                                                                                                                                                                                                                                                                                                                                                                                                                                                                                                                                                                                                                                                                                                                                                                                                                                                                                                                                                                                                                                                                                                                                                                                                                                                                                                                                                                                                                                                                                                                                                                                                                                                                                                                                                                                                                                                        | SHUMAI I                                                                                                                                                                                                                                                                                                                                                                                                                                                                                                                                                                                                                                                                                                                                                                                                                                                                                                                                                                                                                                                                                                                                                                                                                                                                                                                                                                                                                                                                                                                                                                                                                                                                                                                                                                                                                                                                                                                                                                                                                                                                                                                       |