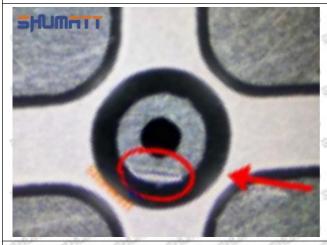

### (2) 16600-EC00B Injector Orifice Plate 08# Inspection

The factory inspection of 16600-EC00B injector orifice plate 08# is undergone three inspections - full inspection, random inspection, and batch inspection. Different brands of test benches are used to test 16600-EC00B injector orifice plate 08# for a total of no less than three times for factory inspection, and 16600-EC00B injector orifice plate 08# installation testing environment are progressed in dust-free workshop.