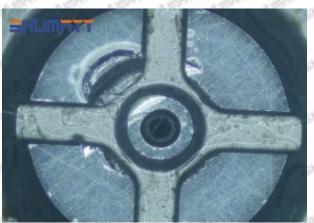

#### (1) 16600-EC00B Injector Orifice Plate 08# Testing

All 16600-EC00B injector orifice plate 08# parts are subjected to A-hole flow test, Z-hole flow test, precision test, high temperature test, low temperature test, pressure test, leakage test, durability test, and various working condition tests.

### (2) 16600-EC00B Injector Orifice Plate 08# Inspection

The factory inspection of 16600-EC00B injector orifice plate 08# is undergone three inspections - full inspection, random inspection, and batch inspection. Different brands of test benches are used to test 16600-EC00B injector orifice plate 08# for a total of no less than three times for factory inspection, and 16600-EC00B injector orifice plate 08# installation testing environment are progressed in dust-free workshop.