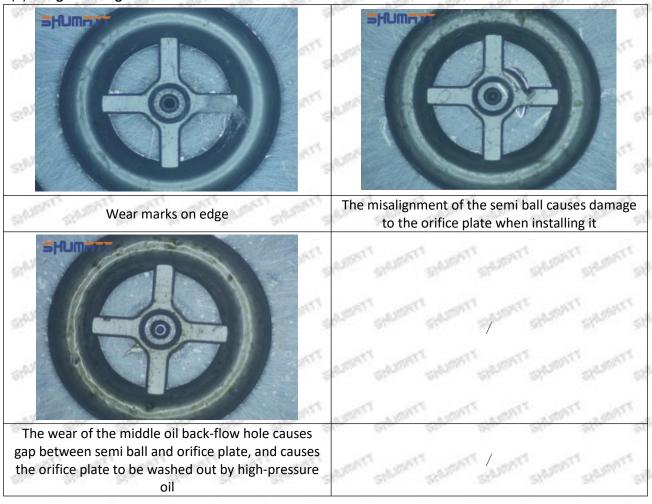

d, then the fuel injector cannot work normally.

⚠ The wear on orifice plate's surface causes gap to the semi ball, which leads to large volume of oil return, in serious cases, the pressure can not be built up and nozzle will spray oil directly.

The blockage of the oil inlet hole (side hole) will cause small amount of oil return, the blockage of oil inlet side hole will cause the injector cannot build a pressure chamber, as a result, the injector cannot work normally.

(2) Magnified 500 times under the microscope, check the plane position of the semi ball, if there is any scratch, it is recommended to replace it.

Mob/WhatsApp: +86 13410541523 Tel: +8675523215133

Email: ruby@shumatt.com



### 2.2.16600-EC00B Injector Orifice Plate 08# Level of Damage Inspection

### (1) Slight Damaged



Mob/WhatsApp: +86 13410541523 Tel: +8675523215133

Email: <u>ruby@shumatt.com</u> Website: <u>www.shumatt.com</u>

### (2) Moderate Damaged



Wear marks on edge



The misalignment of the semi ball causes damage to the orifice plate when installing it



The wear of the middle oil back-flow hole causes gap between semi ball and orifice plate, and causes the orifice plate to be washed out by high-pressure oil

-

### (3) Highly Damaged



Obvious Wear marks on edge



The misalignment of the semi ball causes damage to the orifice plate when installing it

Mob/WhatsApp: +86 13410541523

Email: <a href="mailto:ruby@shumatt.com">ruby@shumatt.com</a>

© 2022 Shenzhen Shumatt Technology Co., Ltd

Tel: +8675523215133

## SHUMATT

## Shenzhen Shumatt Technology Co., Ltd



The wear of the middl