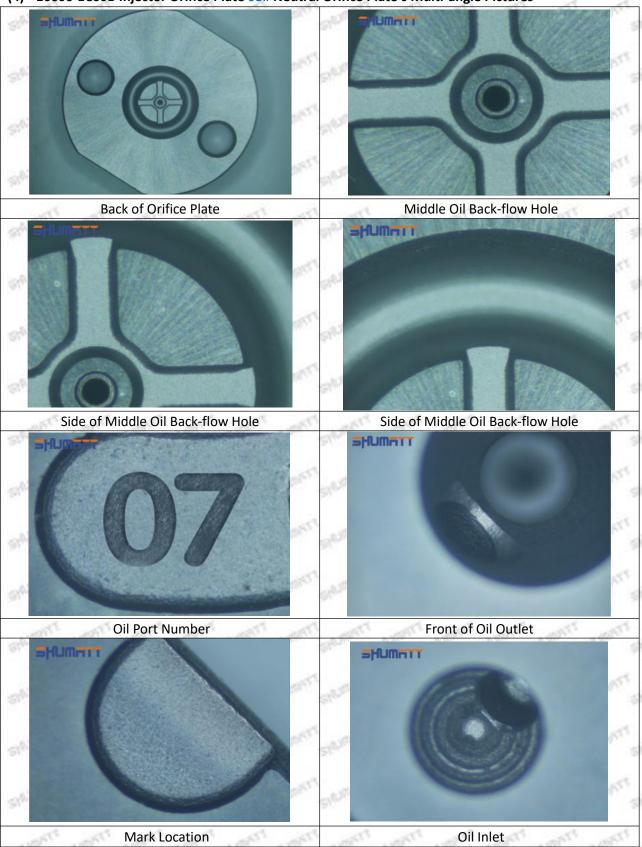

### (2) 16600-EC00B Injector Orifice Plate 08# Part Number Common Writing

08#, 8#, 08, 8, 295040-6290, 2950406290, 2950406290

#### (1) 16600-EC00B Injector Orifice Plate 08# Testing

All 16600-EC00B injector orifice plate 08# parts are subjected to A-hole flow test, Z-hole flow test, precision test, high temperature test, low temperature test, pressure test, leakage test, durability test, and various working condition tests.

### (2) 16600-EC00B Injector Orifice Plate 08# Inspection

The factory inspection of 16600-EC00B injector orifice plate 08# is undergone three inspections - full inspection, random inspection, and batch inspection. Different brands of test benches are used to test 16600-EC00B injector orifice plate 08# for a total of no less than three times for factory inspection, and 16600-EC00B injector orifice plate 08# installation testing environment are progressed in dust-free workshop.