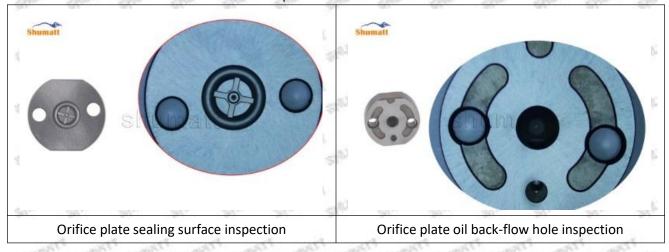

#### (1) 16600-EC00B Injector Orifice Plate 08# Testing

All 16600-EC00B injector orifice plate 08# parts are subjected to A-hole flow test, Z-hole flow test, precision test, high temperature test, low temperature test, pressure test, leakage test, durability test, and various working condition tests.

### (2) 16600-EC00B Injector Orifice Plate 08# Inspection

The factory inspection of 16600-EC00B injector orifice plate 08# is undergone three inspections - full inspection, random inspection, and batch inspection. Different brands of test benches are used to test 16600-EC00B injector orifice plate 08# for a total of no less than three times for factory inspection, and 16600-EC00B injector orifice plate 08# installation testing environment are progressed in dust-free workshop.