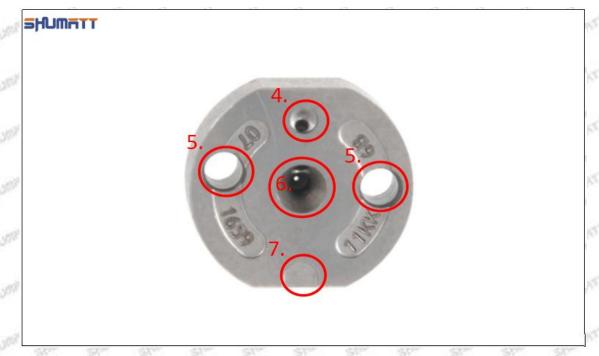

### (2) 16600-EC00B Injector Orifice Plate 08# Part Number Common Writing

08#, 8#, 08, 8, 295040-6290, 2950406290, 2950406290