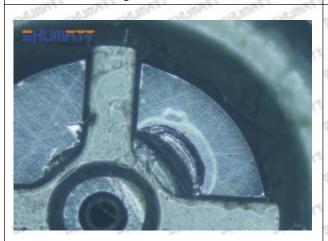

#### (1) 16600-EC00B Injector Orifice Plate 08# Testing

All 16600-EC00B injector orifice plate 08# parts are subjected to A-hole flow test, Z-hole flow test, precision test, high temperature test, low temperature test, pressure test, leakage test, durability test, and various working condition tests.

### (2) 16600-EC00B Injector Orifice Plate 08# Inspection

The factory inspection of 16600-EC00B injector orifice plate 08# is undergone three inspections - full inspection, random inspection, and batch inspection. Different brands of test benches are used to test 16600-EC00B injector orifice plate 08# for a total of no less than three times for factory inspection, and 16600-EC00B injector orifice plate 08# installation testing environment are progressed in dust-free workshop.