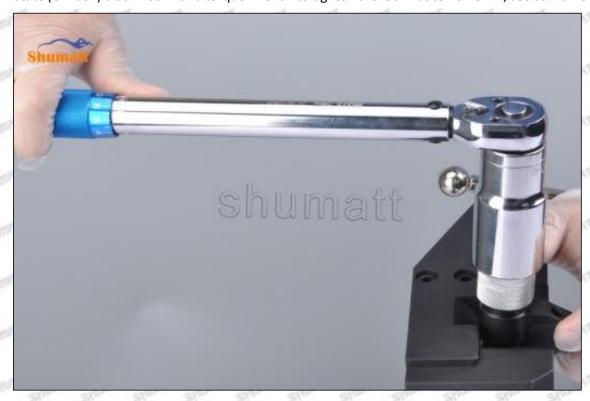

#### (1) 16600-EC00B Injector Orifice Plate 08# Testing

All 16600-EC00B injector orifice plate 08# parts are subjected to A-hole flow test, Z-hole flow test, precision test, high temperature test, low temperature test, pressure test, leakage test, durability test, and various working condition tests.

### (2) 16600-EC00B Injector Orifice Plate 08# Inspection

The factory inspection of 16600-EC00B injector orifice plate 08# is undergone three inspections - full inspection, random inspection, and batch inspection. Different brands of test benches are used to test 16600-EC00B injector orifice plate 08# for a total of no less than three times for factory inspection, and 16600-EC00B injector orifice plate 08# installation testing environment are progressed in dust-free workshop.