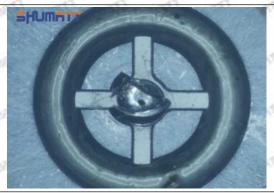

ious cases, the pressure can not be built up and nozzle will spray oil directly.

The blockage of the oil inlet hole (side hole) will cause small amount of oil return, the blockage of oil inlet side hole will cause the injector cannot build a pressure chamber, as a result, the injector cannot work normally.

(2) Magnified 500 times under the microscope, check the plane position of the semi ball, if there is any scratch, it is recommended to replace it.

Mob/WhatsApp: +86 13410541523 Tel: +8675523215133

Email: ruby@shumatt.com



### 2.2.16600-EC00B Injector Orifice Plate 08# Level of Damage Inspection

### (1) Slight Damaged



Mob/WhatsApp: +86 13410541523 Tel: +8675523215133

Email: <u>ruby@shumatt.com</u> Website: <u>www.shumatt.com</u>

### (2) Moderate Damaged



Wear marks on edge



The misalignment of the semi ball causes damage to the orifice plate when installing it



The wear of the middle oil back-flow hole causes gap between semi ball and orifice plate, and causes the orifice plate to be washed out by high-pressure oil

-

### (3) Highly Damaged



Obvious Wear marks on edge



The misalignment of the semi ball causes damage to the orifice plate when installing it

Mob/WhatsApp: +86 13410541523

Email: <a href="mailto:ruby@shumatt.com">ruby@shumatt.com</a>

© 2022 Shenzhen Shumatt Technology Co., Ltd

Tel: +8675523215133

## SHUMATT

## Shenzhen Shumatt Technology Co., Ltd



The wear of the middle oil back-flow hole causes gap between semi ball and orifice plate, and causes the orifice plate to be washed out by high-pressure oil

/

### (4) More Pictures of