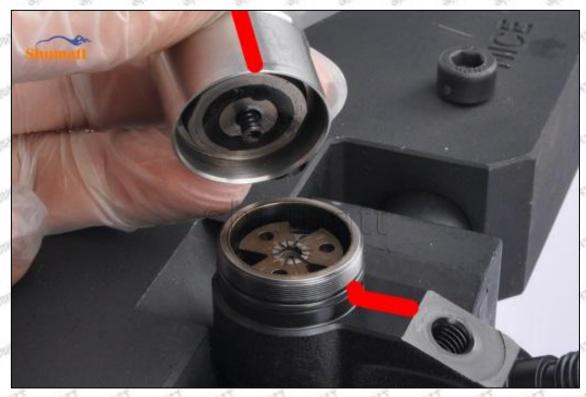

#### (1) 16600-EC00B Injector Orifice Plate 08# Testing

All 16600-EC00B injector orifice plate 08# parts are subjected to A-hole flow test, Z-hole flow test, precision test, high temperature test, low temperature test, pressure test, leakage test, durability test, and various working condition tests.

### (2) 16600-EC00B Injector Orifice Plate 08# Inspection

The factory inspection of 16600-EC00B injector orifice plate 08# is undergone three inspections - full inspection, random inspection, and batch inspection. Different brands of test benches are used to test 16600-EC00B injector orifice plate 08# for a total of no less than three times for factory inspection, and 16600-EC00B injector orifice plate 08# installation testing environment are progressed in dust-free workshop.