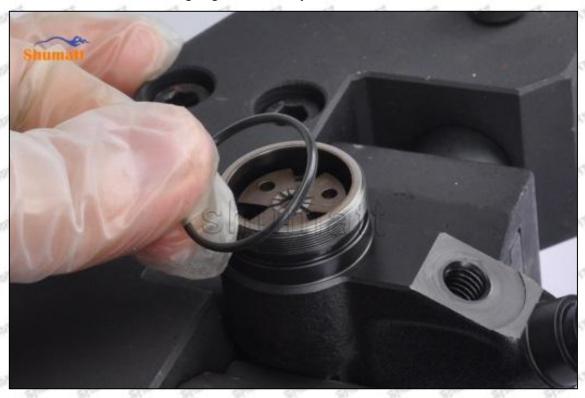

#### (1) 16600-EC00B Injector Orifice Plate 08# Testing

All 16600-EC00B injector orifice plate 08# parts are subjected to A-hole flow test, Z-hole flow test, precision test, high temperature test, low temperature test, pressure test, leakage test, durability test, and various working condition tests.

### (2) 16600-EC00B Injector Orifice Plate 08# Inspection

The factory inspection of 16600-EC00B injector orifice plate 08# is undergone three inspections - full inspection, random inspection, and batch inspection. Different brands of test benches are used to test 16600-EC00B injector orifice plate 08# for a total of no less than three times for factory inspection, and 16600-EC00B injector orifice plate 08# installation testing environment are progressed in dust-free workshop.