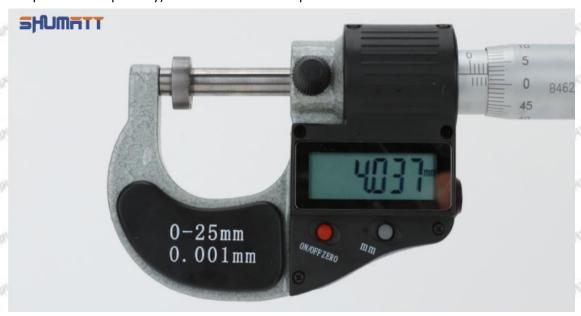

# (2) 16600-EC00B Injector Orifice Plate 08# Customized Items

| -              | 20 20 20 20 20                                                                                                                                                                                                                                                                                                                                                                                                                                                                                                                                                                                                                                                                                                                                                                                                                                                                                                                                                                                                                                                                                                                                                                                                                                                                                                                                                                                                                                                                                                                                                                                                                                                                                                                                                                                                                                                                                                                                                                                                                                                                                                                 | 20, 20, 20, 20, 31, 31,                                                                                                                                                                                                                                                                                                                                                                                                                                                                                                                                                                                                                                                                                                                                                                                                                                                                                                                                                                                                                                                                                                                                                                                                                                                                                                                                                                                                                                                                                                                                                                                                                                                                                                                                                                                                                                                                                                                                                                                                                                                                                                        |
|----------------|--------------------------------------------------------------------------------------------------------------------------------------------------------------------------------------------------------------------------------------------------------------------------------------------------------------------------------------------------------------------------------------------------------------------------------------------------------------------------------------------------------------------------------------------------------------------------------------------------------------------------------------------------------------------------------------------------------------------------------------------------------------------------------------------------------------------------------------------------------------------------------------------------------------------------------------------------------------------------------------------------------------------------------------------------------------------------------------------------------------------------------------------------------------------------------------------------------------------------------------------------------------------------------------------------------------------------------------------------------------------------------------------------------------------------------------------------------------------------------------------------------------------------------------------------------------------------------------------------------------------------------------------------------------------------------------------------------------------------------------------------------------------------------------------------------------------------------------------------------------------------------------------------------------------------------------------------------------------------------------------------------------------------------------------------------------------------------------------------------------------------------|--------------------------------------------------------------------------------------------------------------------------------------------------------------------------------------------------------------------------------------------------------------------------------------------------------------------------------------------------------------------------------------------------------------------------------------------------------------------------------------------------------------------------------------------------------------------------------------------------------------------------------------------------------------------------------------------------------------------------------------------------------------------------------------------------------------------------------------------------------------------------------------------------------------------------------------------------------------------------------------------------------------------------------------------------------------------------------------------------------------------------------------------------------------------------------------------------------------------------------------------------------------------------------------------------------------------------------------------------------------------------------------------------------------------------------------------------------------------------------------------------------------------------------------------------------------------------------------------------------------------------------------------------------------------------------------------------------------------------------------------------------------------------------------------------------------------------------------------------------------------------------------------------------------------------------------------------------------------------------------------------------------------------------------------------------------------------------------------------------------------------------|
| No.            | 1                                                                                                                                                                                                                                                                                                                                                                                                                                                                                                                                                                                                                                                                                                                                                                                                                                                                                                                                                                                                                                                                                                                                                                                                                                                                                                                                                                                                                                                                                                                                                                                                                                                                                                                                                                                                                                                                                                                                                                                                                                                                                                                              | 2                                                                                                                                                                                                                                                                                                                                                                                                                                                                                                                                                                                                                                                                                                                                                                                                                                                                                                                                                                                                                                                                                                                                                                                                                                                                                                                                                                                                                                                                                                                                                                                                                                                                                                                                                                                                                                                                                                                                                                                                                                                                                                                              |
| SHAMALL        | SHUMATT                                                                                                                                                                                                                                                                                                                                                                                                                                                                                                                                                                                                                                                                                                                                                                                                                                                                                                                                                                                                                                                                                                                                                                                                                                                                                                                                                                                                                                                                                                                                                                                                                                                                                                                                                                                                                                                                                                                                                                                                                                                                                                                        | SHUMATT                                                                                                                                                                                                                                                                                                                                                                                                                                                                                                                                                                                                                                                                                                                                                                                                                                                                                                                                                                                                                                                                                                                                                                                                                                                                                                                                                                                                                                                                                                                                                                                                                                                                                                                                                                                                                                                                                                                                                                                                                                                                                                                        |
| Image          | ATT ST EAST                                                                                                                                                                                                                                                                                                                                                                                                                                                                                                                                                                                                                                                                                                                                                                                                                                                                                                                                                                                                                                                                                                                                                                                                                                                                                                                                                                                                                                                                                                                                                                                                                                                                                                                                                                                                                                                                                                                                                                                                                                                                                                                    | WICE                                                                                                                                                                                                                                                                                                                                                                                                                                                                                                                                                                                                                                                                                                                                                                                                                                                                                                                                                                                                                                                                                                                                                                                                                                                                                                                                                                                                                                                                                                                                                                                                                                                                                                                                                                                                                                                                                                                                                                                                                                                                                                                           |
| SPANISHTY SPAN | Salar Co. C.                                                                                                                                                                                                                                                                                                                                                                                                                                                                                                                                                                                                                                                                                                                                                                                                                                                                                                                                                                                                                                                                                                                                                                                                                                                                                                                                                                                                                                                                                                                                                                                                                                                                                                                                                                                                                                                                                                                                                                                                                                                                                                                   | Α                                                                                                                                                                                                                                                                                                                                                                                                                                                                                                                                                                                                                                                                                                                                                                                                                                                                                                                                                                                                                                                                                                                                                                                                                                                                                                                                                                                                                                                                                                                                                                                                                                                                                                                                                                                                                                                                                                                                                                                                                                                                                                                              |
| Name           | Injector Orifice Plate's Front Lettering                                                                                                                                                                                                                                                                                                                                                                                                                                                                                                                                                                                                                                                                                                                                                                                                                                                                                                                                                                                                                                                                                                                                                                                                                                                                                                                                                                                                                                                                                                                                                                                                                                                                                                                                                                                                                                                                                                                                                                                                                                                                                       | Injector Orifice Plate's Side Lettering                                                                                                                                                                                                                                                                                                                                                                                                                                                                                                                                                                                                                                                                                                                                                                                                                                                                                                                                                                                                                                                                                                                                                                                                                                                                                                                                                                                                                                                                                                                                                                                                                                                                                                                                                                                                                                                                                                                                                                                                                                                                                        |
| Description    | Orifice plate part number: 08#                                                                                                                                                                                                                                                                                                                                                                                                                                                                                                                                                                                                                                                                                                                                                                                                                                                                                                                                                                                                                                                                                                                                                                                                                                                                                                                                                                                                                                                                                                                                                                                                                                                                                                                                                                                                                                                                                                                                                                                                                                                                                                 | 1                                                                                                                                                                                                                                                                                                                                                                                                                                                                                                                                                                                                                                                                                                                                                                                                                                                                                                                                                                                                                                                                                                                                                                                                                                                                                                                                                                                                                                                                                                                                                                                                                                                                                                                                                                                                                                                                                                                                                                                                                                                                                                                              |
| No.            | 3.55 (4.55)                                                                                                                                                                                                                                                                                                                                                                                                                                                                                                                                                                                                                                                                                                                                                                                                                                                                                                                                                                                                                                                                                                                                                                                                                                                                                                                                                                                                                                                                                                                                                                                                                                                                                                                                                                                                                                                                                                                                                                                                                                                                                                                    | CALLER CHARLES CHARLES A CHARLES CHARLES CHARLES                                                                                                                                                                                                                                                                                                                                                                                                                                                                                                                                                                                                                                                                                                                                                                                                                                                                                                                                                                                                                                                                                                                                                                                                                                                                                                                                                                                                                                                                                                                                                                                                                                                                                                                                                                                                                                                                                                                                                                                                                                                                               |
| Image          | 0-25mm<br>0.001mm                                                                                                                                                                                                                                                                                                                                                                                                                                                                                                                                                                                                                                                                                                                                                                                                                                                                                                                                                                                                                                                                                                                                                                                                                                                                                                                                                                                                                                                                                                                                                                                                                                                                                                                                                                                                                                                                                                                                                                                                                                                                                                              |                                                                                                                                                                                                                                                                                                                                                                                                                                                                                                                                                                                                                                                                                                                                                                                                                                                                                                                                                                                                                                                                                                                                                                                                                                                                                                                                                                                                                                                                                                                                                                                                                                                                                                                                                                                                                                                                                                                                                                                                                                                                                                                                |
| Name           | Injector Orifice Plate's Thickness                                                                                                                                                                                                                                                                                                                                                                                                                                                                                                                                                                                                                                                                                                                                                                                                                                                                                                                                                                                                                                                                                                                                                                                                                                                                                                                                                                                                                                                                                                                                                                                                                                                                                                                                                                                                                                                                                                                                                                                                                                                                                             | 9-Grid Plastic Box                                                                                                                                                                                                                                                                                                                                                                                                                                                                                                                                                                                                                                                                                                                                                                                                                                                                                                                                                                                                                                                                                                                                                                                                                                                                                                                                                                                                                                                                                                                                                                                                                                                                                                                                                                                                                                                                                                                                                                                                                                                                                                             |
| Description    | Injector orifice plate's thickness range: 4.02mm   4.108mm.                                                                                                                                                                                                                                                                                                                                                                                                                                                                                                                                                                                                                                                                                                                                                                                                                                                                                                                                                                                                                                                                                                                                                                                                                                                                                                                                                                                                                                                                                                                                                                                                                                                                                                                                                                                                                                                                                                                                                                                                                                                                    | Prevent damage to the orifice plates during transportation                                                                                                                                                                                                                                                                                                                                                                                                                                                                                                                                                                                                                                                                                                                                                                                                                                                                                                                                                                                                                                                                                                                                                                                                                                                                                                                                                                                                                                                                                                                                                                                                                                                                                                                                                                                                                                                                                                                                                                                                                                                                     |
| No.            | 5                                                                                                                                                                                                                                                                                                                                                                                                                                                                                                                                                                                                                                                                                                                                                                                                                                                                                                                                                                                                                                                                                                                                                                                                                                                                                                                                                                                                                                                                                                                                                                                                                                                                                                                                                                                                                                                                                                                                                                                                                                                                                                                              | 6                                                                                                                                                                                                                                                                                                                                                                                                                                                                                                                                                                                                                                                                                                                                                                                                                                                                                                                                                                                                                                                                                                                                                                                                                                                                                                                                                                                                                                                                                                                                                                                                                                                                                                                                                                                                                                                                                                                                                                                                                                                                                                                              |
| Image          | SHUMATT CONTRACTOR OF THE PROPERTY OF THE PROP | SHUMATT  (P) LINVEL                                                                                                                                                                                                                                                                                                                                                                                                                                                                                                                                                                                                                                                                                                                                                                                                                                                                                                                                                                                                                                                                                                                                                                                                                                                                                                                                                                                                                                                                                                                                                                                                                                                                                                                                                                                                                                                                                                                                                                                                                                                                                                            |
| Name           | Neutral Injector Orifice Plate's Individual<br>Box                                                                                                                                                                                                                                                                                                                                                                                                                                                                                                                                                                                                                                                                                                                                                                                                                                                                                                                                                                                                                                                                                                                                                                                                                                                                                                                                                                                                                                                                                                                                                                                                                                                                                                                                                                                                                                                                                                                                                                                                                                                                             | Orifice Plate's 10pcs Packing Box                                                                                                                                                                                                                                                                                                                                                                                                                                                                                                                                                                                                                                                                                                                                                                                                                                                                                                                                                                                                                                                                                                                                                                                                                                                                                                                                                                                                                                                                                                                                                                                                                                                                                                                                                                                                                                                                                                                                                                                                                                                                                              |
| Description    | Prevent damage to the orifice plates during transportation                                                                                                                                                                                                                                                                                                                                                                                                                                                                                                                                                                                                                                                                                                                                                                                                                                                                                                                                                                                                                                                                                                                                                                                                                                                                                                                                                                                                                                                                                                                                                                                                                                                                                                                                                                                                                                                                                                                                                                                                                                                                     | Liwei orifice plate's 10PCS plastic box to prevent damage to the orifice plates during transportation                                                                                                                                                                                                                                                                                                                                                                                                                                                                                                                                                                                                                                                                                                                                                                                                                                                                                                                                                                                                                                                                                                                                                                                                                                                                                                                                                                                                                                                                                                                                                                                                                                                                                                                                                                                                                                                                                                                                                                                                                          |
| No.            | 7.500                                                                                                                                                                                                                                                                                                                                                                                                                                                                                                                                                                                                                                                                                                                                                                                                                                                                                                                                                                                                                                                                                                                                                                                                                                                                                                                                                                                                                                                                                                                                                                                                                                                                                                                                                                                                                                                                                                                                                                                                                                                                                                                          | THE STATE OF THE S |
| Image          | SHUMATT                                                                                                                                                                                                                                                                                                                                                                                                                                                                                                                                                                                                                                                                                                                                                                                                                                                                                                                                                                                                                                                                                                                                                                                                                                                                                                                                                                                                                                                                                                                                                                                                                                                                                                                                                                                                                                                                                                                                                                                                                                                                                                                        | SHUMAI I                                                                                                                                                                                                                                                                                                                                                                                                                                                                                                                                                                                                                                                                                                                                                                                                                                                                                                                                                                                                                                                                                                                                                                                                                                                                                                                                                                                                                                                                                                                                                                                                                                                                                                                                                                                                                                                                                                                                                                                                                                                                                                                       |