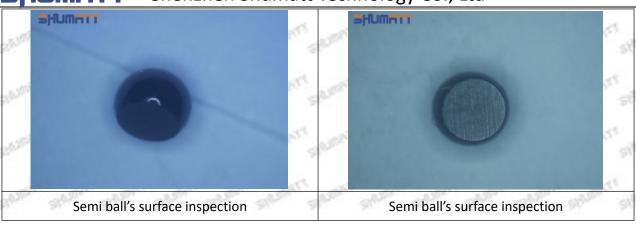

### (2) 16600-EC00B Injector Orifice Plate 08# Inspection

The factory inspection of 16600-EC00B injector orifice plate 08# is undergone three inspections - full inspection, random inspection, and batch inspection. Different brands of test benches are used to test 16600-EC00B injector orifice plate 08# for a total of no less than three times for factory inspection, and 16600-EC00B injector orifice plate 08# installation testing environment are progressed in dust-free workshop.