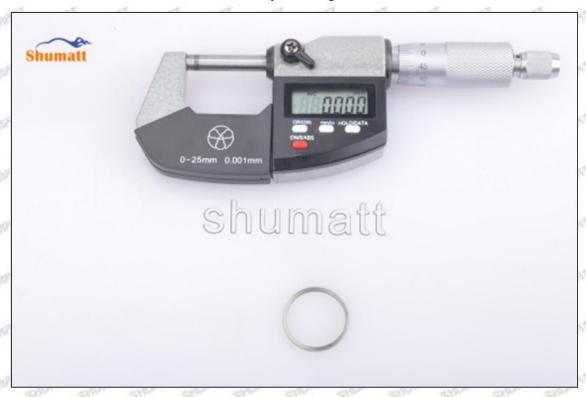

# (2) 16600-EC00B Injector Orifice Plate 08# Customized Items

| -              | 20 20 20 20 20                                                                                                                                                                                                                                                                                                                                                                                                                                                                                                                                                                                                                                                                                                                                                                                                                                                                                                                                                                                                                                                                                                                                                                                                                                                                                                                                                                                                                                                                                                                                                                                                                                                                                                                                                                                                                                                                                                                                                                                                                                                                                                                 | 20, 20, 20, 20, 31, 31,                                                                                                                                                                                                                                                                                                                                                                                                                                                                                                                                                                                                                                                                                                                                                                                                                                                                                                                                                                                                                                                                                                                                                                                                                                                                                                                                                                                                                                                                                                                                                                                                                                                                                                                                                                                                                                                                                                                                                                                                                                                                                                        |
|----------------|--------------------------------------------------------------------------------------------------------------------------------------------------------------------------------------------------------------------------------------------------------------------------------------------------------------------------------------------------------------------------------------------------------------------------------------------------------------------------------------------------------------------------------------------------------------------------------------------------------------------------------------------------------------------------------------------------------------------------------------------------------------------------------------------------------------------------------------------------------------------------------------------------------------------------------------------------------------------------------------------------------------------------------------------------------------------------------------------------------------------------------------------------------------------------------------------------------------------------------------------------------------------------------------------------------------------------------------------------------------------------------------------------------------------------------------------------------------------------------------------------------------------------------------------------------------------------------------------------------------------------------------------------------------------------------------------------------------------------------------------------------------------------------------------------------------------------------------------------------------------------------------------------------------------------------------------------------------------------------------------------------------------------------------------------------------------------------------------------------------------------------|--------------------------------------------------------------------------------------------------------------------------------------------------------------------------------------------------------------------------------------------------------------------------------------------------------------------------------------------------------------------------------------------------------------------------------------------------------------------------------------------------------------------------------------------------------------------------------------------------------------------------------------------------------------------------------------------------------------------------------------------------------------------------------------------------------------------------------------------------------------------------------------------------------------------------------------------------------------------------------------------------------------------------------------------------------------------------------------------------------------------------------------------------------------------------------------------------------------------------------------------------------------------------------------------------------------------------------------------------------------------------------------------------------------------------------------------------------------------------------------------------------------------------------------------------------------------------------------------------------------------------------------------------------------------------------------------------------------------------------------------------------------------------------------------------------------------------------------------------------------------------------------------------------------------------------------------------------------------------------------------------------------------------------------------------------------------------------------------------------------------------------|
| No.            | 1                                                                                                                                                                                                                                                                                                                                                                                                                                                                                                                                                                                                                                                                                                                                                                                                                                                                                                                                                                                                                                                                                                                                                                                                                                                                                                                                                                                                                                                                                                                                                                                                                                                                                                                                                                                                                                                                                                                                                                                                                                                                                                                              | 2                                                                                                                                                                                                                                                                                                                                                                                                                                                                                                                                                                                                                                                                                                                                                                                                                                                                                                                                                                                                                                                                                                                                                                                                                                                                                                                                                                                                                                                                                                                                                                                                                                                                                                                                                                                                                                                                                                                                                                                                                                                                                                                              |
| SHAMALL        | SHUMATT                                                                                                                                                                                                                                                                                                                                                                                                                                                                                                                                                                                                                                                                                                                                                                                                                                                                                                                                                                                                                                                                                                                                                                                                                                                                                                                                                                                                                                                                                                                                                                                                                                                                                                                                                                                                                                                                                                                                                                                                                                                                                                                        | SHUMATT                                                                                                                                                                                                                                                                                                                                                                                                                                                                                                                                                                                                                                                                                                                                                                                                                                                                                                                                                                                                                                                                                                                                                                                                                                                                                                                                                                                                                                                                                                                                                                                                                                                                                                                                                                                                                                                                                                                                                                                                                                                                                                                        |
| Image          | ATT ST EAST                                                                                                                                                                                                                                                                                                                                                                                                                                                                                                                                                                                                                                                                                                                                                                                                                                                                                                                                                                                                                                                                                                                                                                                                                                                                                                                                                                                                                                                                                                                                                                                                                                                                                                                                                                                                                                                                                                                                                                                                                                                                                                                    | WICE                                                                                                                                                                                                                                                                                                                                                                                                                                                                                                                                                                                                                                                                                                                                                                                                                                                                                                                                                                                                                                                                                                                                                                                                                                                                                                                                                                                                                                                                                                                                                                                                                                                                                                                                                                                                                                                                                                                                                                                                                                                                                                                           |
| SPANISHTY SPAN | Salar Co. C.                                                                                                                                                                                                                                                                                                                                                                                                                                                                                                                                                                                                                                                                                                                                                                                                                                                                                                                                                                                                                                                                                                                                                                                                                                                                                                                                                                                                                                                                                                                                                                                                                                                                                                                                                                                                                                                                                                                                                                                                                                                                                                                   | Α                                                                                                                                                                                                                                                                                                                                                                                                                                                                                                                                                                                                                                                                                                                                                                                                                                                                                                                                                                                                                                                                                                                                                                                                                                                                                                                                                                                                                                                                                                                                                                                                                                                                                                                                                                                                                                                                                                                                                                                                                                                                                                                              |
| Name           | Injector Orifice Plate's Front Lettering                                                                                                                                                                                                                                                                                                                                                                                                                                                                                                                                                                                                                                                                                                                                                                                                                                                                                                                                                                                                                                                                                                                                                                                                                                                                                                                                                                                                                                                                                                                                                                                                                                                                                                                                                                                                                                                                                                                                                                                                                                                                                       | Injector Orifice Plate's Side Lettering                                                                                                                                                                                                                                                                                                                                                                                                                                                                                                                                                                                                                                                                                                                                                                                                                                                                                                                                                                                                                                                                                                                                                                                                                                                                                                                                                                                                                                                                                                                                                                                                                                                                                                                                                                                                                                                                                                                                                                                                                                                                                        |
| Description    | Orifice plate part number: 08#                                                                                                                                                                                                                                                                                                                                                                                                                                                                                                                                                                                                                                                                                                                                                                                                                                                                                                                                                                                                                                                                                                                                                                                                                                                                                                                                                                                                                                                                                                                                                                                                                                                                                                                                                                                                                                                                                                                                                                                                                                                                                                 | 1                                                                                                                                                                                                                                                                                                                                                                                                                                                                                                                                                                                                                                                                                                                                                                                                                                                                                                                                                                                                                                                                                                                                                                                                                                                                                                                                                                                                                                                                                                                                                                                                                                                                                                                                                                                                                                                                                                                                                                                                                                                                                                                              |
| No.            | 3.55 (4.55)                                                                                                                                                                                                                                                                                                                                                                                                                                                                                                                                                                                                                                                                                                                                                                                                                                                                                                                                                                                                                                                                                                                                                                                                                                                                                                                                                                                                                                                                                                                                                                                                                                                                                                                                                                                                                                                                                                                                                                                                                                                                                                                    | CALLER CHARLES CHARLES A CHARLES CHARLES CHARLES                                                                                                                                                                                                                                                                                                                                                                                                                                                                                                                                                                                                                                                                                                                                                                                                                                                                                                                                                                                                                                                                                                                                                                                                                                                                                                                                                                                                                                                                                                                                                                                                                                                                                                                                                                                                                                                                                                                                                                                                                                                                               |
| Image          | 0-25mm<br>0.001mm                                                                                                                                                                                                                                                                                                                                                                                                                                                                                                                                                                                                                                                                                                                                                                                                                                                                                                                                                                                                                                                                                                                                                                                                                                                                                                                                                                                                                                                                                                                                                                                                                                                                                                                                                                                                                                                                                                                                                                                                                                                                                                              |                                                                                                                                                                                                                                                                                                                                                                                                                                                                                                                                                                                                                                                                                                                                                                                                                                                                                                                                                                                                                                                                                                                                                                                                                                                                                                                                                                                                                                                                                                                                                                                                                                                                                                                                                                                                                                                                                                                                                                                                                                                                                                                                |
| Name           | Injector Orifice Plate's Thickness                                                                                                                                                                                                                                                                                                                                                                                                                                                                                                                                                                                                                                                                                                                                                                                                                                                                                                                                                                                                                                                                                                                                                                                                                                                                                                                                                                                                                                                                                                                                                                                                                                                                                                                                                                                                                                                                                                                                                                                                                                                                                             | 9-Grid Plastic Box                                                                                                                                                                                                                                                                                                                                                                                                                                                                                                                                                                                                                                                                                                                                                                                                                                                                                                                                                                                                                                                                                                                                                                                                                                                                                                                                                                                                                                                                                                                                                                                                                                                                                                                                                                                                                                                                                                                                                                                                                                                                                                             |
| Description    | Injector orifice plate's thickness range: 4.02mm   4.108mm.                                                                                                                                                                                                                                                                                                                                                                                                                                                                                                                                                                                                                                                                                                                                                                                                                                                                                                                                                                                                                                                                                                                                                                                                                                                                                                                                                                                                                                                                                                                                                                                                                                                                                                                                                                                                                                                                                                                                                                                                                                                                    | Prevent damage to the orifice plates during transportation                                                                                                                                                                                                                                                                                                                                                                                                                                                                                                                                                                                                                                                                                                                                                                                                                                                                                                                                                                                                                                                                                                                                                                                                                                                                                                                                                                                                                                                                                                                                                                                                                                                                                                                                                                                                                                                                                                                                                                                                                                                                     |
| No.            | 5                                                                                                                                                                                                                                                                                                                                                                                                                                                                                                                                                                                                                                                                                                                                                                                                                                                                                                                                                                                                                                                                                                                                                                                                                                                                                                                                                                                                                                                                                                                                                                                                                                                                                                                                                                                                                                                                                                                                                                                                                                                                                                                              | 6                                                                                                                                                                                                                                                                                                                                                                                                                                                                                                                                                                                                                                                                                                                                                                                                                                                                                                                                                                                                                                                                                                                                                                                                                                                                                                                                                                                                                                                                                                                                                                                                                                                                                                                                                                                                                                                                                                                                                                                                                                                                                                                              |
| Image          | SHUMATT CONTRACTOR OF THE PROPERTY OF THE PROP | SHUMATT  (P) LINVEL                                                                                                                                                                                                                                                                                                                                                                                                                                                                                                                                                                                                                                                                                                                                                                                                                                                                                                                                                                                                                                                                                                                                                                                                                                                                                                                                                                                                                                                                                                                                                                                                                                                                                                                                                                                                                                                                                                                                                                                                                                                                                                            |
| Name           | Neutral Injector Orifice Plate's Individual<br>Box                                                                                                                                                                                                                                                                                                                                                                                                                                                                                                                                                                                                                                                                                                                                                                                                                                                                                                                                                                                                                                                                                                                                                                                                                                                                                                                                                                                                                                                                                                                                                                                                                                                                                                                                                                                                                                                                                                                                                                                                                                                                             | Orifice Plate's 10pcs Packing Box                                                                                                                                                                                                                                                                                                                                                                                                                                                                                                                                                                                                                                                                                                                                                                                                                                                                                                                                                                                                                                                                                                                                                                                                                                                                                                                                                                                                                                                                                                                                                                                                                                                                                                                                                                                                                                                                                                                                                                                                                                                                                              |
| Description    | Prevent damage to the orifice plates during transportation                                                                                                                                                                                                                                                                                                                                                                                                                                                                                                                                                                                                                                                                                                                                                                                                                                                                                                                                                                                                                                                                                                                                                                                                                                                                                                                                                                                                                                                                                                                                                                                                                                                                                                                                                                                                                                                                                                                                                                                                                                                                     | Liwei orifice plate's 10PCS plastic box to prevent damage to the orifice plates during transportation                                                                                                                                                                                                                                                                                                                                                                                                                                                                                                                                                                                                                                                                                                                                                                                                                                                                                                                                                                                                                                                                                                                                                                                                                                                                                                                                                                                                                                                                                                                                                                                                                                                                                                                                                                                                                                                                                                                                                                                                                          |
| No.            | 7.500                                                                                                                                                                                                                                                                                                                                                                                                                                                                                                                                                                                                                                                                                                                                                                                                                                                                                                                                                                                                                                                                                                                                                                                                                                                                                                                                                                                                                                                                                                                                                                                                                                                                                                                                                                                                                                                                                                                                                                                                                                                                                                                          | THE STATE OF THE S |
| Image          | SHUMATT                                                                                                                                                                                                                                                                                                                                                                                                                                                                                                                                                                                                                                                                                                                                                                                                                                                                                                                                                                                                                                                                                                                                                                                                                                                                                                                                                                                                                                                                                                                                                                                                                                                                                                                                                                                                                                                                                                                                                                                                                                                                                                                        | SHUMAI I                                                                                                                                                                                                                                                                                                                                                                                                                                                                                                                                                                                                                                                                                                                                                                                                                                                                                                                                                                                                                                                                                                                                                                                                                                                                                                                                                                                                                                                                                                                                                                                                                                                                                                                                                                                                                                                                                                                                                                                                                                                                                                                       |