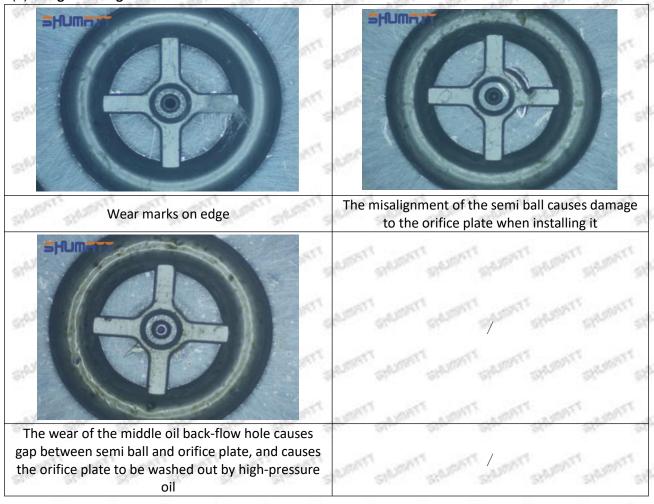

# 23670-59037 Injector Orifice Plate 07# Technical File

SKU1 G1Z11000000007

SKU2 G1L320000007DZ

SKU3 G1L32950400700

SKU4 G1N12950400700

SKU5 G1Z172950400700