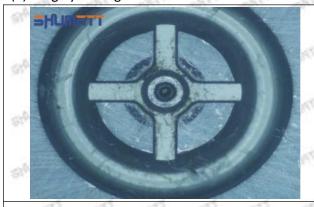

# 1.7. 23670-59037 Injector Orifice Plate 07# Lettering Detail's Display

#### (1) Orifice Plate's Lettering

Mob/WhatsApp: +86 13410541523 Tel: +8675523215133

Email: ruby@shumatt.com

© 2022 Shenzhen Shumatt Technology Co., Ltd

Pic No. 1

| 1: Oil Port Number | 2: Grade Recognition Number | 3: Manufacture Number | 177 Last 1 |
|--------------------|-----------------------------|-----------------------|------------|