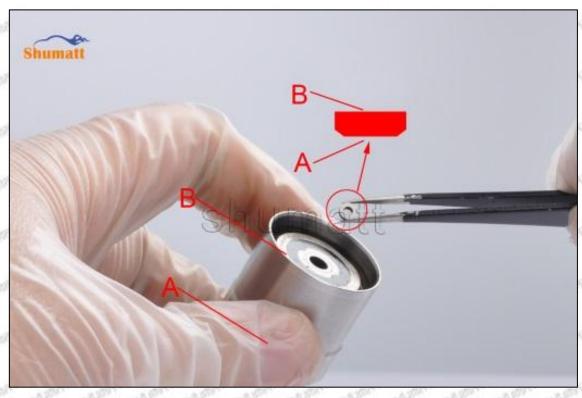

# 1.7. 23670-59037 Injector Orifice Plate 07# Lettering Detail's Display

#### (1) Orifice Plate's Lettering

Mob/WhatsApp: +86 13410541523 Tel: +8675523215133

Email: ruby@shumatt.com

© 2022 Shenzhen Shumatt Technology Co., Ltd

Pic No. 1

| 1: Oil Port Number | 2: Grade Recognition Number | 3: Manufacture Number | 177 Last 1 |
|--------------------|-----------------------------|-----------------------|------------|