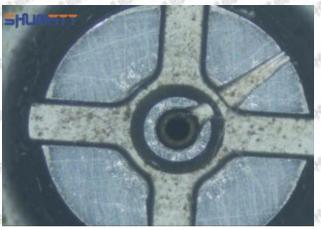

# 1.7. 23670-59037 Injector Orifice Plate 07# Lettering Detail's Display

#### (1) Orifice Plate's Lettering

Mob/WhatsApp: +86 13410541523 Tel: +8675523215133

Email: ruby@shumatt.com

© 2022 Shenzhen Shumatt Technology Co., Ltd

Pic No. 1

| 1: Oil Port Number | 2: Grade Recognition Number | 3: Manufacture Number | 177 Last 1 |
|--------------------|-----------------------------|-----------------------|------------|