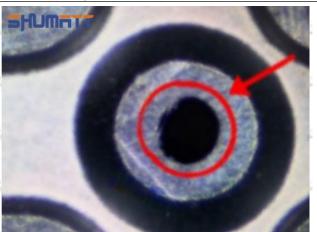

#### (1) 23670-59037 Injector Orifice Plate 07# Testing

All 23670-59037 injector orifice plate 07# parts are subjected to A-hole flow test, Z-hole flow test, precision test, high temperature test, low temperature test, pressure test, leakage test, durability test, and various working condition tests.

### (2) 23670-59037 Injector Orifice Plate 07# Inspection

The factory inspection of 23670-59037 injector orifice plate 07# is undergone three inspections - full inspection, random inspection, and batch inspection. Different brands of test benches are used to test 23670-59037 injector orifice plate 07# for a total of no less than three times for factory inspection, and 23670-59037 injector orifice plate 07# installation testing environment are progressed in dust-free workshop.