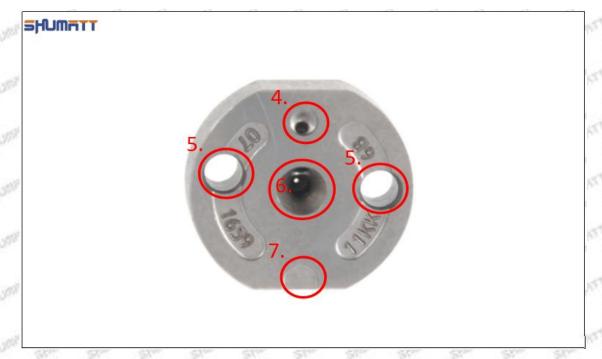

# 1.7. 23670-59037 Injector Orifice Plate 07# Lettering Detail's Display

#### (1) Orifice Plate's Lettering

Mob/WhatsApp: +86 13410541523 Tel: +8675523215133

Email: ruby@shumatt.com

© 2022 Shenzhen Shumatt Technology Co., Ltd

Pic No. 1

| 1: Oil Port Number | 2: Grade Recognition Number | 3: Manufacture Number | 177 Last 1 |
|--------------------|-----------------------------|-----------------------|------------|