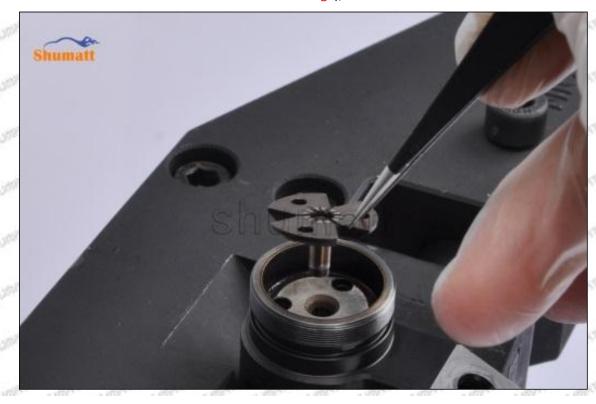

#### (1) 23670-59037 Injector Orifice Plate 07# Testing

All 23670-59037 injector orifice plate 07# parts are subjected to A-hole flow test, Z-hole flow test, precision test, high temperature test, low temperature test, pressure test, leakage test, durability test, and various working condition tests.

### (2) 23670-59037 Injector Orifice Plate 07# Inspection

The factory inspection of 23670-59037 injector orifice plate 07# is undergone three inspections - full inspection, random inspection, and batch inspection. Different brands of test benches are used to test 23670-59037 injector orifice plate 07# for a total of no less than three times for factory inspection, and 23670-59037 injector orifice plate 07# installation testing environment are progressed in dust-free workshop.