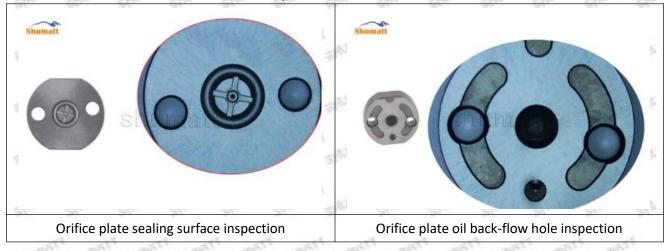

late 07# failure caused by not following the cleaning requirements specified in the vehicle engine maintenance manual.

23670-59037 injector orifice plate 07# failure caused by failure to replace consumable parts as specified in the vehicle engine maintenance manual.

#### 1.11.23670-59037 Injector Orifice Plate 07# Manufacturer

Manufacturer: Shenzhen Shumatt Technology Co., Ltd

## 2. 23670-59037 Injector Orifice Plate 07# Technical Support

#### 2.1.23670-59037 Injector Orifice Plate 07# Inspection and Semi Ball Inspection

(1) Magnify 500 times under the microscope to check whether there is indentation on the sealing surface and the oil outlet hole of the orifice plate, check whether there is wear, scratch, damage, rust, depression, semicircle in the center hole of the orifice plate.



Mob/WhatsApp: +86 13410541523 Tel: +8675523215133

Email: <u>ruby@shumatt.com</u> Website: <u>www.shumatt.com</u>

# SHUMATT

# Shenzhen Shumatt Technology Co., Ltd



Orifice plate center deviation inspection



There is indentation on the side, the orifice plate needs to be replaced



There is indentation in the middle oil back-flow hole, the orifice plate needs to be replaced



The middle oil back-flow hole is semicircular, the orifice plate needs to be replaced

Website: www.shumatt.com

⚠ The blockage of the oil back-flow hole will cause small volume of the oil return, and the oil will not be injected.

⚠ When oil back-flow hole becomes larger, it causes the semi ball to be not tightly sealed, which causes the fuel injection pressure cannot be established, then the fuel injector c