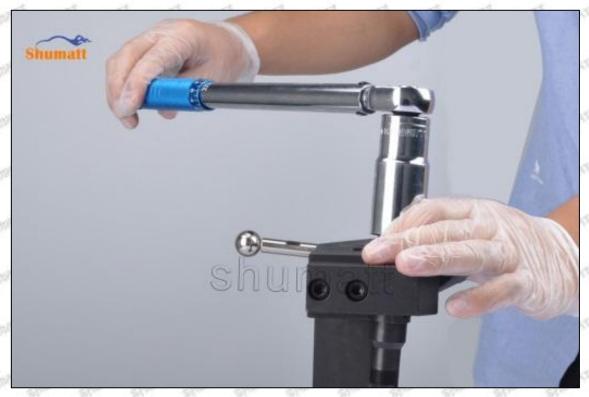

#### (1) 23670-59037 Injector Orifice Plate 07# Testing

All 23670-59037 injector orifice plate 07# parts are subjected to A-hole flow test, Z-hole flow test, precision test, high temperature test, low temperature test, pressure test, leakage test, durability test, and various working condition tests.

### (2) 23670-59037 Injector Orifice Plate 07# Inspection

The factory inspection of 23670-59037 injector orifice plate 07# is undergone three inspections - full inspection, random inspection, and batch inspection. Different brands of test benches are used to test 23670-59037 injector orifice plate 07# for a total of no less than three times for factory inspection, and 23670-59037 injector orifice plate 07# installation testing environment are progressed in dust-free workshop.