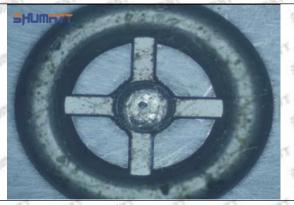

# 1.7. 23670-59037 Injector Orifice Plate 07# Lettering Detail's Display

#### (1) Orifice Plate's Lettering

Mob/WhatsApp: +86 13410541523 Tel: +8675523215133

Email: ruby@shumatt.com

© 2022 Shenzhen Shumatt Technology Co., Ltd

Pic No. 1

| 1: Oil Port Number | 2: Grade Recognition Number | 3: Manufacture Number | 177 Last 1 |
|--------------------|-----------------------------|-----------------------|------------|