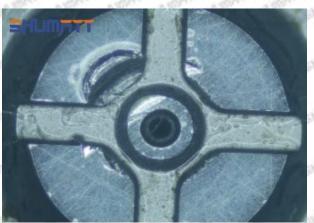

# 1.7. 23670-59037 Injector Orifice Plate 07# Lettering Detail's Display

#### (1) Orifice Plate's Lettering

Mob/WhatsApp: +86 13410541523 Tel: +8675523215133

Email: ruby@shumatt.com

© 2022 Shenzhen Shumatt Technology Co., Ltd

Pic No. 1

| 1: Oil Port Number | 2: Grade Recognition Number | 3: Manufacture Number | 177 Last 1 |
|--------------------|-----------------------------|-----------------------|------------|