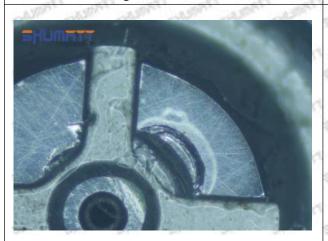

# 1.7. 23670-59037 Injector Orifice Plate 07# Lettering Detail's Display

#### (1) Orifice Plate's Lettering

Mob/WhatsApp: +86 13410541523 Tel: +8675523215133

Email: ruby@shumatt.com

© 2022 Shenzhen Shumatt Technology Co., Ltd

Pic No. 1

| 1: Oil Port Number | 2: Grade Recognition Number | 3: Manufacture Number | 177 Last 1 |
|--------------------|-----------------------------|-----------------------|------------|