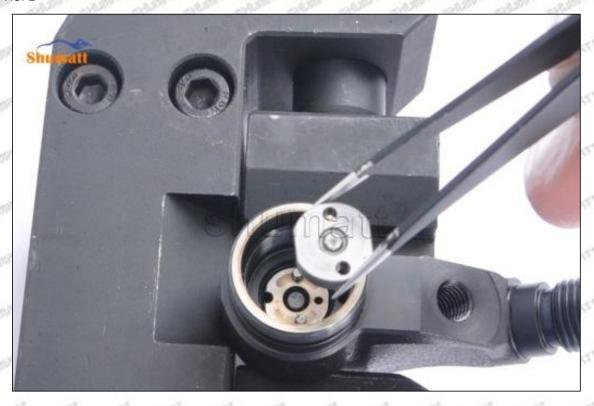

### (2) 23670-59037 Injector Orifice Plate 07# Inspection

The factory inspection of 23670-59037 injector orifice plate 07# is undergone three inspections - full inspection, random inspection, and batch inspection. Different brands of test benches are used to test 23670-59037 injector orifice plate 07# for a total of no less than three times for factory inspection, and 23670-59037 injector orifice plate 07# installation testing environment are progressed in dust-free workshop.