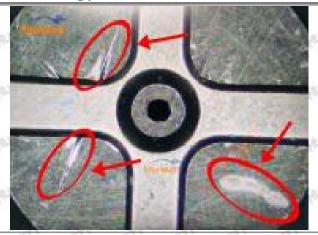

#### (1) 23670-59037 Injector Orifice Plate 07# Testing

All 23670-59037 injector orifice plate 07# parts are subjected to A-hole flow test, Z-hole flow test, precision test, high temperature test, low temperature test, pressure test, leakage test, durability test, and various working condition tests.

### (2) 23670-59037 Injector Orifice Plate 07# Inspection

The factory inspection of 23670-59037 injector orifice plate 07# is undergone three inspections - full inspection, random inspection, and batch inspection. Different brands of test benches are used to test 23670-59037 injector orifice plate 07# for a total of no less than three times for factory inspection, and 23670-59037 injector orifice plate 07# installation testing environment are progressed in dust-free workshop.