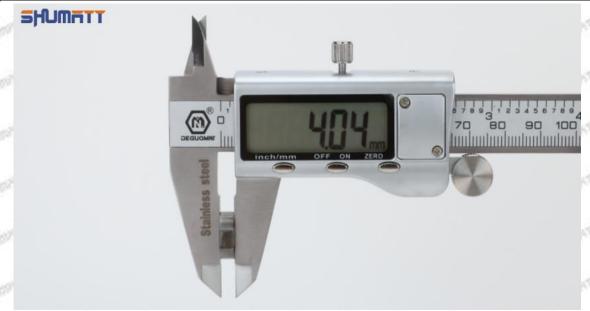

## (2) 23670-59037 Injector Orifice Plate 07# Customized Items

| No.         | The state of the s | 2                                                                                                     |
|-------------|--------------------------------------------------------------------------------------------------------------------------------------------------------------------------------------------------------------------------------------------------------------------------------------------------------------------------------------------------------------------------------------------------------------------------------------------------------------------------------------------------------------------------------------------------------------------------------------------------------------------------------------------------------------------------------------------------------------------------------------------------------------------------------------------------------------------------------------------------------------------------------------------------------------------------------------------------------------------------------------------------------------------------------------------------------------------------------------------------------------------------------------------------------------------------------------------------------------------------------------------------------------------------------------------------------------------------------------------------------------------------------------------------------------------------------------------------------------------------------------------------------------------------------------------------------------------------------------------------------------------------------------------------------------------------------------------------------------------------------------------------------------------------------------------------------------------------------------------------------------------------------------------------------------------------------------------------------------------------------------------------------------------------------------------------------------------------------------------------------------------------------|-------------------------------------------------------------------------------------------------------|
| Image       | SHUMATT OF THE PARTY OF THE PAR | SHUMATT A                                                                                             |
| Name        | Injector Orifice Plate's Front Lettering                                                                                                                                                                                                                                                                                                                                                                                                                                                                                                                                                                                                                                                                                                                                                                                                                                                                                                                                                                                                                                                                                                                                                                                                                                                                                                                                                                                                                                                                                                                                                                                                                                                                                                                                                                                                                                                                                                                                                                                                                                                                                       | Injector Orifice Plate's Side Lettering                                                               |
| Description | Orifice plate part number: 07#                                                                                                                                                                                                                                                                                                                                                                                                                                                                                                                                                                                                                                                                                                                                                                                                                                                                                                                                                                                                                                                                                                                                                                                                                                                                                                                                                                                                                                                                                                                                                                                                                                                                                                                                                                                                                                                                                                                                                                                                                                                                                                 | Story Story Phys. I Hyper Story 2th                                                                   |
| No.         | 3                                                                                                                                                                                                                                                                                                                                                                                                                                                                                                                                                                                                                                                                                                                                                                                                                                                                                                                                                                                                                                                                                                                                                                                                                                                                                                                                                                                                                                                                                                                                                                                                                                                                                                                                                                                                                                                                                                                                                                                                                                                                                                                              | 4                                                                                                     |
| Image       | 0-25mm<br>0.001mm                                                                                                                                                                                                                                                                                                                                                                                                                                                                                                                                                                                                                                                                                                                                                                                                                                                                                                                                                                                                                                                                                                                                                                                                                                                                                                                                                                                                                                                                                                                                                                                                                                                                                                                                                                                                                                                                                                                                                                                                                                                                                                              | SHUMATT                                                                                               |
| Name        | Injector Orifice Plate's Thickness                                                                                                                                                                                                                                                                                                                                                                                                                                                                                                                                                                                                                                                                                                                                                                                                                                                                                                                                                                                                                                                                                                                                                                                                                                                                                                                                                                                                                                                                                                                                                                                                                                                                                                                                                                                                                                                                                                                                                                                                                                                                                             | 9-Grid Plastic Box                                                                                    |
| Description | Injector orifice plate's thickness range:<br>4.02mm∽4.108mm.                                                                                                                                                                                                                                                                                                                                                                                                                                                                                                                                                                                                                                                                                                                                                                                                                                                                                                                                                                                                                                                                                                                                                                                                                                                                                                                                                                                                                                                                                                                                                                                                                                                                                                                                                                                                                                                                                                                                                                                                                                                                   | Prevent damage to the orifice plates during transportation                                            |
| No.         | FIT SHITT SHITT                                                                                                                                                                                                                                                                                                                                                                                                                                                                                                                                                                                                                                                                                                                                                                                                                                                                                                                                                                                                                                                                                                                                                                                                                                                                                                                                                                                                                                                                                                                                                                                                                                                                                                                                                                                                                                                                                                                                                                                                                                                                                                                | 6                                                                                                     |
| Image       | SHUMATT                                                                                                                                                                                                                                                                                                                                                                                                                                                                                                                                                                                                                                                                                                                                                                                                                                                                                                                                                                                                                                                                                                                                                                                                                                                                                                                                                                                                                                                                                                                                                                                                                                                                                                                                                                                                                                                                                                                                                                                                                                                                                                                        | SHUMATT                                                                                               |
| Name        | Neutral Injector Orifice Plate's Individual<br>Box                                                                                                                                                                                                                                                                                                                                                                                                                                                                                                                                                                                                                                                                                                                                                                                                                                                                                                                                                                                                                                                                                                                                                                                                                                                                                                                                                                                                                                                                                                                                                                                                                                                                                                                                                                                                                                                                                                                                                                                                                                                                             | Orifice Plate's 10pcs Packing Box                                                                     |
| Description | Prevent damage to the orifice plates during transportation                                                                                                                                                                                                                                                                                                                                                                                                                                                                                                                                                                                                                                                                                                                                                                                                                                                                                                                                                                                                                                                                                                                                                                                                                                                                                                                                                                                                                                                                                                                                                                                                                                                                                                                                                                                                                                                                                                                                                                                                                                                                     | Liwei orifice plate's 10PCS plastic box to prevent damage to the orifice plates during transportation |
| No.         | 7                                                                                                                                                                                                                                                                                                                                                                                                                                                                                                                                                                                                                                                                                                                                                                                                                                                                                                                                                                                                                                                                                                                                                                                                                                                                                                                                                                                                                                                                                                                                                                                                                                                                                                                                                                                                                                                                                                                                                                                                                                                                                                                              | 8                                                                                                     |