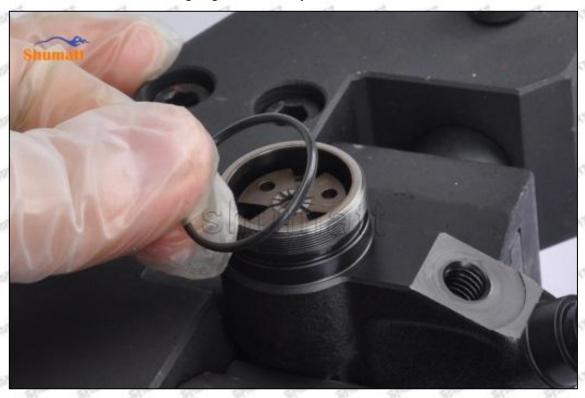

#### (1) 23670-59037 Injector Orifice Plate 07# Testing

All 23670-59037 injector orifice plate 07# parts are subjected to A-hole flow test, Z-hole flow test, precision test, high temperature test, low temperature test, pressure test, leakage test, durability test, and various working condition tests.

### (2) 23670-59037 Injector Orifice Plate 07# Inspection

The factory inspection of 23670-59037 injector orifice plate 07# is undergone three inspections - full inspection, random inspection, and batch inspection. Different brands of test benches are used to test 23670-59037 injector orifice plate 07# for a total of no less than three times for factory inspection, and 23670-59037 injector orifice plate 07# installation testing environment are progressed in dust-free workshop.