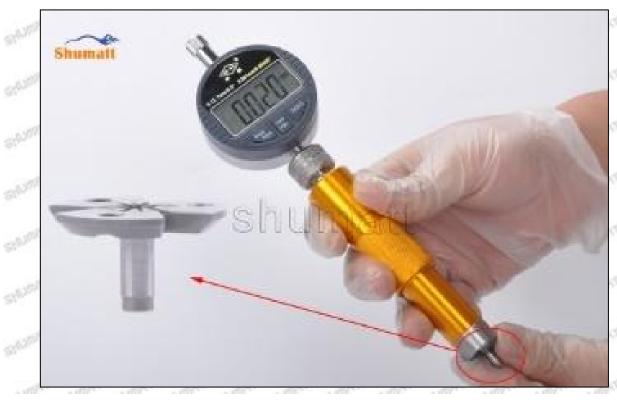

0-40 (um) microns, grin the B plane to 20-40 (um) microns. If it is higher than 20-40 (um) microns, check worn parts and replace it.



Pic No. 5

(7) Install the air clearance lift measuring tool and dial gauge in the measuring tool (CRT220) and place it at zero port for air clearance measurement, see as Pic No. 6



Pic No. 6

Mob/WhatsApp: +86 13410541523 Tel: +8675523215133 Email: ruby@shumatt.com

© 2022 Shenzhen Shumatt Technology Co., Ltd



Air clearance measurement normal range value is 45-50 (um) microns.

(8) The measurement of air clearance is in the normal range, within 45-50 (um) microns, see as Pic No. 7



Pic No. 7

▲ Notice: The air gap is the distance between plane A and plane B at the top of the armature, if the gap is not within 45-50 (um) microns, please replace it.



Mob/WhatsApp: +86 13410541523 Tel: +8675523215133 Email: ruby@shumatt.com

© 2022 Shenzhen Shumatt Technology Co., Ltd

Pic No. 8

# (9) Install lock nut, see as Pic No. 9



Pic No. 9 (10) Install the (CRT230) 3-jaw tool inside the CRT029 on the lock nut, see as Pic No.10



Mob/WhatsApp: +86 13410541523 Email: ruby@shumatt.com

© 2022 Shenzhen Shumatt Technology Co., Ltd

Tel: +8675523215133



(11) Rotate (CRT084) clockwise with a torque wrench to tighten the lock nut to 70-75Nm, see as Pic No.11



Pic No.11

(12) When installing the semi ball, it should be noted that the plane of the semi ball cannot be reversed, otherwise it may cause damage to the orifice plate, see as Pic No.12



Mob/WhatsApp: +86 13410541523 Tel: +8675523215133

Email: ruby@shumatt.com

© 2022 Shenzhen Shumatt