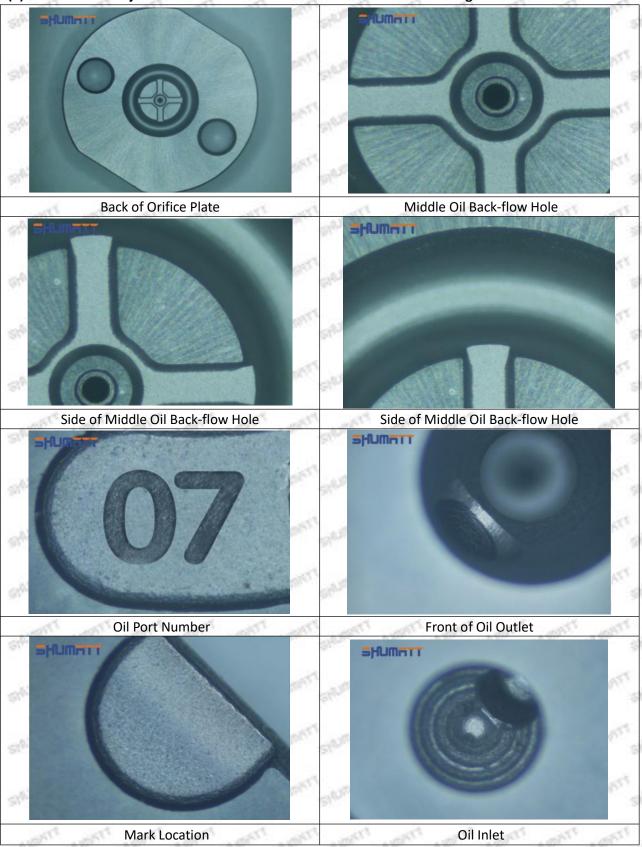

# 1.7. 23670-59037 Injector Orifice Plate 07# Lettering Detail's Display

#### (1) Orifice Plate's Lettering

Mob/WhatsApp: +86 13410541523 Tel: +8675523215133

Email: ruby@shumatt.com

© 2022 Shenzhen Shumatt Technology Co., Ltd

Pic No. 1

| 1: Oil Port Number | 2: Grade Recognition Number | 3: Manufacture Number | 177 Last 1 |
|--------------------|-----------------------------|-----------------------|------------|