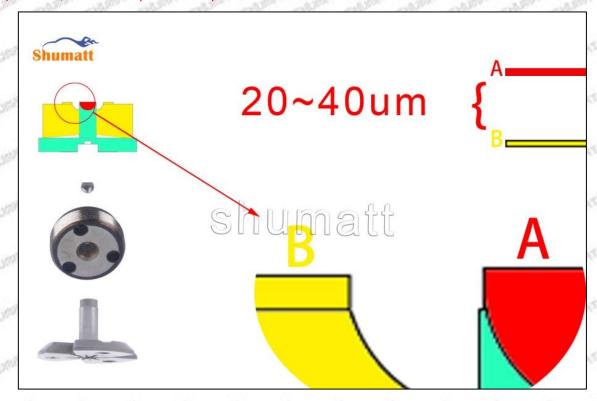

# 1.7. 23670-59037 Injector Orifice Plate 07# Lettering Detail's Display

#### (1) Orifice Plate's Lettering

Mob/WhatsApp: +86 13410541523 Tel: +8675523215133

Email: ruby@shumatt.com

© 2022 Shenzhen Shumatt Technology Co., Ltd

Pic No. 1

| 1: Oil Port Number | 2: Grade Recognition Number | 3: Manufacture Number | 177 Last 1 |
|--------------------|-----------------------------|-----------------------|------------|