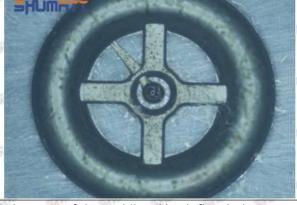

# 23670-59037 Injector Orifice Plate 07# Technical File

SKU1 G1Z11000000007

SKU2 G1L320000007DZ

SKU3 G1L32950400700

SKU4 G1N12950400700

SKU5 G1Z172950400700