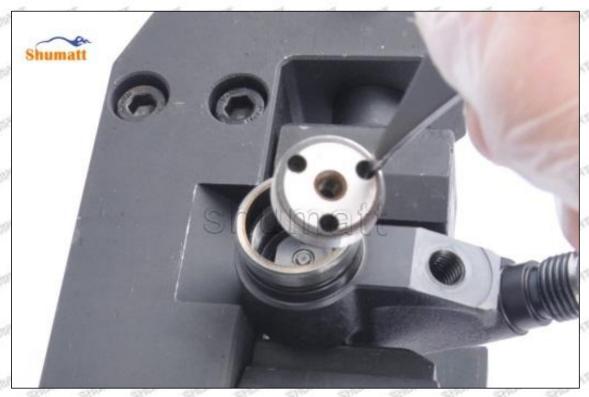

# 1.7. 23670-59037 Injector Orifice Plate 07# Lettering Detail's Display

#### (1) Orifice Plate's Lettering

Mob/WhatsApp: +86 13410541523 Tel: +8675523215133

Email: ruby@shumatt.com

© 2022 Shenzhen Shumatt Technology Co., Ltd

Pic No. 1

| 1: Oil Port Number | 2: Grade Recognition Number | 3: Manufacture Number | 177 Last 1 |
|--------------------|-----------------------------|-----------------------|------------|