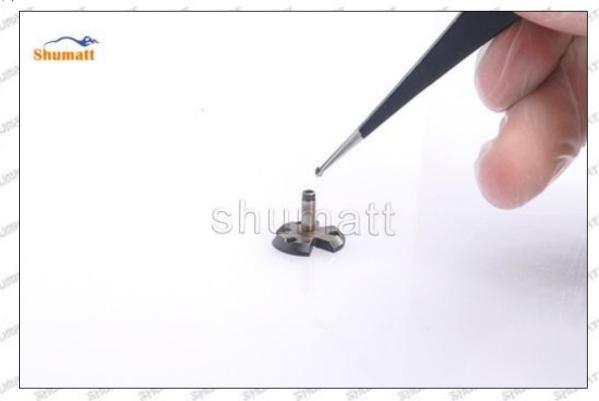

# 1.7. 23670-59037 Injector Orifice Plate 07# Lettering Detail's Display

#### (1) Orifice Plate's Lettering

Mob/WhatsApp: +86 13410541523 Tel: +8675523215133

Email: ruby@shumatt.com

© 2022 Shenzhen Shumatt Technology Co., Ltd

Pic No. 1

| 1: Oil Port Number | 2: Grade Recognition Number | 3: Manufacture Number | 177 Last 1 |
|--------------------|-----------------------------|-----------------------|------------|