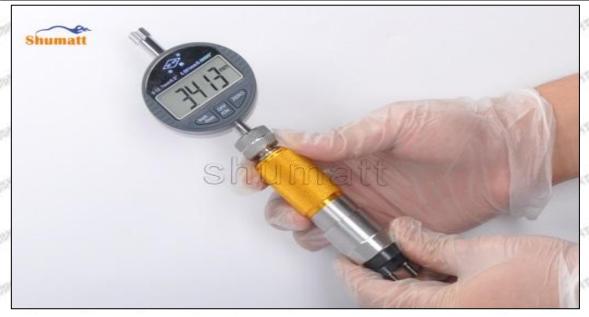

# 1.7. 23670-59037 Injector Orifice Plate 07# Lettering Detail's Display

#### (1) Orifice Plate's Lettering

Mob/WhatsApp: +86 13410541523 Tel: +8675523215133

Email: ruby@shumatt.com

© 2022 Shenzhen Shumatt Technology Co., Ltd

Pic No. 1

| 1: Oil Port Number | 2: Grade Recognition Number | 3: Manufacture Number | 177 Last 1 |
|--------------------|-----------------------------|-----------------------|------------|