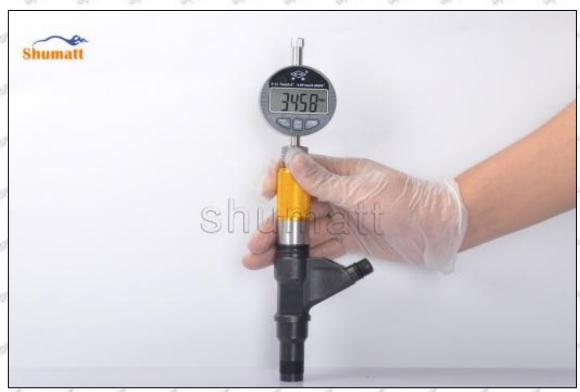

# 1.7. 23670-59037 Injector Orifice Plate 07# Lettering Detail's Display

#### (1) Orifice Plate's Lettering

Mob/WhatsApp: +86 13410541523 Tel: +8675523215133

Email: ruby@shumatt.com

© 2022 Shenzhen Shumatt Technology Co., Ltd

Pic No. 1

| 1: Oil Port Number | 2: Grade Recognition Number | 3: Manufacture Number | 177 Last 1 |
|--------------------|-----------------------------|-----------------------|------------|