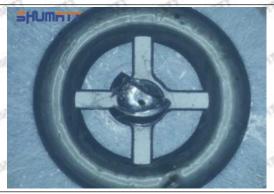

# 23670-59037 Injector Orifice Plate 07# Technical File

SKU1 G1Z11000000007

SKU2 G1L320000007DZ

SKU3 G1L32950400700

SKU4 G1N12950400700

SKU5 G1Z172950400700