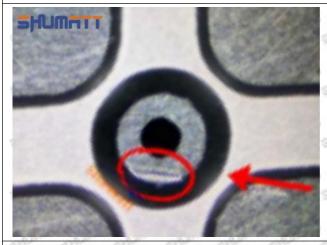

#### (1) 23670-59037 Injector Orifice Plate 07# Testing

All 23670-59037 injector orifice plate 07# parts are subjected to A-hole flow test, Z-hole flow test, precision test, high temperature test, low temperature test, pressure test, leakage test, durability test, and various working condition tests.

### (2) 23670-59037 Injector Orifice Plate 07# Inspection

The factory inspection of 23670-59037 injector orifice plate 07# is undergone three inspections - full inspection, random inspection, and batch inspection. Different brands of test benches are used to test 23670-59037 injector orifice plate 07# for a total of no less than three times for factory inspection, and 23670-59037 injector orifice plate 07# installation testing environment are progressed in dust-free workshop.