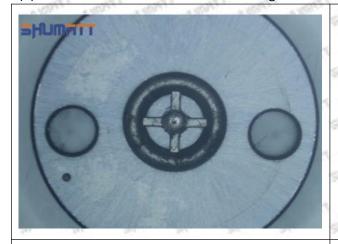

# 1.7. 23670-59037 Injector Orifice Plate 07# Lettering Detail's Display

#### (1) Orifice Plate's Lettering

Mob/WhatsApp: +86 13410541523 Tel: +8675523215133

Email: ruby@shumatt.com

© 2022 Shenzhen Shumatt Technology Co., Ltd

Pic No. 1

| 1: Oil Port Number | 2: Grade Recognition Number | 3: Manufacture Number | 177 Last 1 |
|--------------------|-----------------------------|-----------------------|------------|