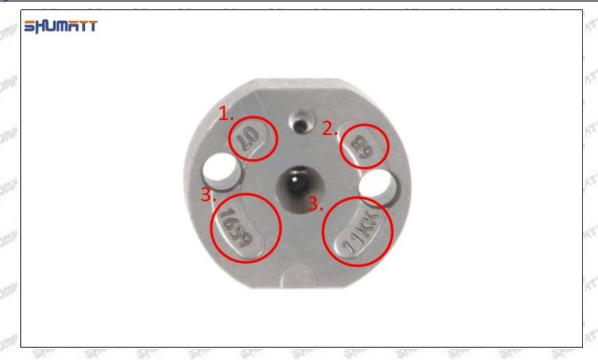

# 1.7. 23670-59037 Injector Orifice Plate 07# Lettering Detail's Display

#### (1) Orifice Plate's Lettering

Mob/WhatsApp: +86 13410541523 Tel: +8675523215133

Email: ruby@shumatt.com

© 2022 Shenzhen Shumatt Technology Co., Ltd

Pic No. 1

| 1: Oil Port Number | 2: Grade Recognition Number | 3: Manufacture Number | 177 Last 1 |
|--------------------|-----------------------------|-----------------------|------------|