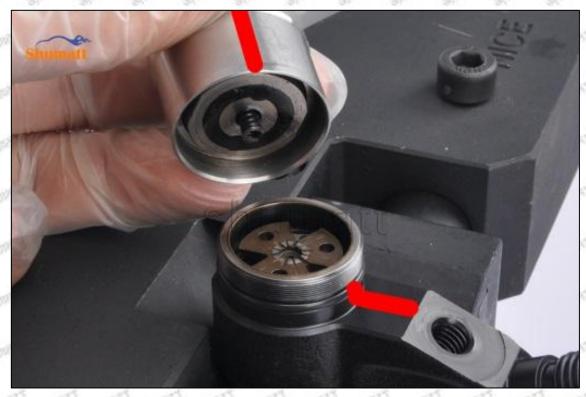

#### (1) 23670-59037 Injector Orifice Plate 07# Testing

All 23670-59037 injector orifice plate 07# parts are subjected to A-hole flow test, Z-hole flow test, precision test, high temperature test, low temperature test, pressure test, leakage test, durability test, and various working condition tests.

### (2) 23670-59037 Injector Orifice Plate 07# Inspection

The factory inspection of 23670-59037 injector orifice plate 07# is undergone three inspections - full inspection, random inspection, and batch inspection. Different brands of test benches are used to test 23670-59037 injector orifice plate 07# for a total of no less than three times for factory inspection, and 23670-59037 injector orifice plate 07# installation testing environment are progressed in dust-free workshop.