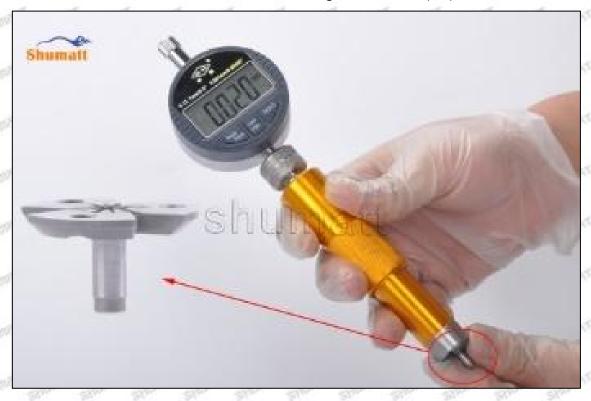

hnology Co., Ltd

20/38



Pic No. 4

A Notice: The buffer stroke is the distance between the plane A of the semi ball to the plane B of the lock nut. If it is lower than 20-40 (um) microns, grin the B plane to 20-40 (um) microns. If it is higher than 20-40 (um) microns, check worn parts and replace it.



Pic No. 5

(7) Install the air clearance lift measuring tool and dial gauge in the measuring tool (CRT220) and place it at zero port for air clearance measurement, see as Pic No. 6



Pic No. 6

Mob/WhatsApp: +86 13410541523 Tel: +8675523215133 Email: ruby@shumatt.com

© 2022 Shenzhen Shumatt Technology Co., Ltd



Air clearance measurement normal range value is 45-50 (um) microns.

(8) The measurement of air clearance is in the normal range, within 45-50 (um) microns, see as Pic No. 7



Pic No. 7

▲ Notice: The air gap is the distance between plane A and plane B at the top of the armature, if the gap is not within 45-50 (um) microns, please replace it.



Mob/WhatsApp: +86 13410541523 Tel: +8675523215133 Email: ruby@shumatt.com

© 2022 Shenzhen Shumatt Technology Co., Ltd

Pic No. 8

# (9) Install lock nut, see as Pic No. 9



Pic No. 9 (10) Install the (CRT230) 3-jaw tool inside the CRT029 on the lock nut, see as Pic No.10



Mob/WhatsApp: +86 13410541523 Email: ruby@shumatt.com

© 2022 Shenzhen Shumatt Technology Co., Ltd

Tel: +8675523215133



(11) Rotate (CRT084) clockwise with a torque wrench to tighten the lock nut to 70-75Nm, see as Pic No.11



Pic No.11

(12) When installing the semi ball, it should be noted that the plane of the semi ball cannot be reversed,