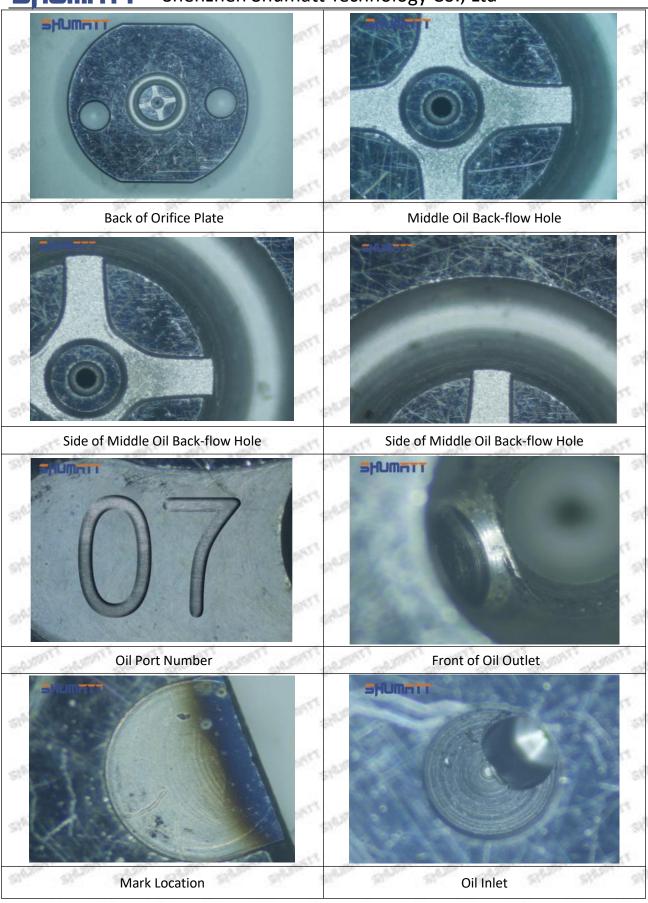

# 1.7. 23670-59037 Injector Orifice Plate 07# Lettering Detail's Display

#### (1) Orifice Plate's Lettering

Mob/WhatsApp: +86 13410541523 Tel: +8675523215133

Email: ruby@shumatt.com

© 2022 Shenzhen Shumatt Technology Co., Ltd

Pic No. 1

| 1: Oil Port Number | 2: Grade Recognition Number | 3: Manufacture Number | 177 Last 1 |
|--------------------|-----------------------------|-----------------------|------------|