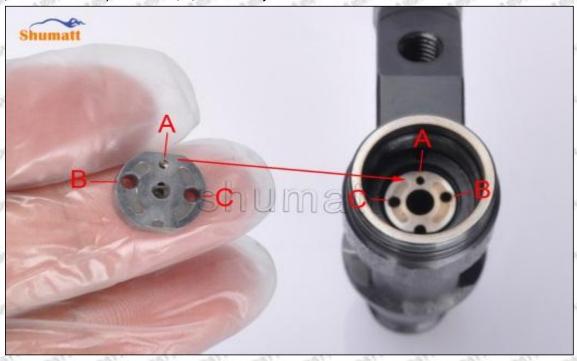

# 1.7. 23670-59037 Injector Orifice Plate 07# Lettering Detail's Display

#### (1) Orifice Plate's Lettering

Mob/WhatsApp: +86 13410541523 Tel: +8675523215133

Email: ruby@shumatt.com

© 2022 Shenzhen Shumatt Technology Co., Ltd

Pic No. 1

| 1: Oil Port Number | 2: Grade Recognition Number | 3: Manufacture Number | 177 Last 1 |
|--------------------|-----------------------------|-----------------------|------------|