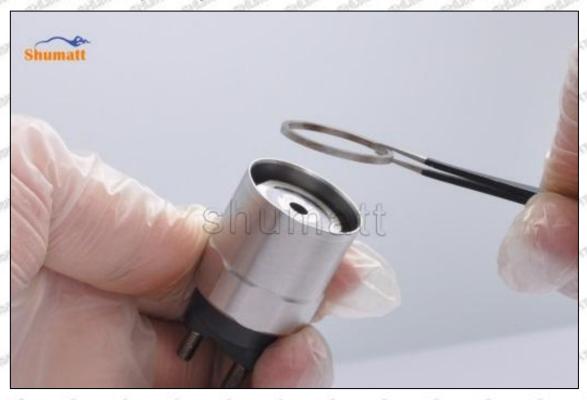

## (2) 23670-59037 Injector Orifice Plate 07# Customized Items

| No.         | The state of the s | 2                                                                                                     |
|-------------|--------------------------------------------------------------------------------------------------------------------------------------------------------------------------------------------------------------------------------------------------------------------------------------------------------------------------------------------------------------------------------------------------------------------------------------------------------------------------------------------------------------------------------------------------------------------------------------------------------------------------------------------------------------------------------------------------------------------------------------------------------------------------------------------------------------------------------------------------------------------------------------------------------------------------------------------------------------------------------------------------------------------------------------------------------------------------------------------------------------------------------------------------------------------------------------------------------------------------------------------------------------------------------------------------------------------------------------------------------------------------------------------------------------------------------------------------------------------------------------------------------------------------------------------------------------------------------------------------------------------------------------------------------------------------------------------------------------------------------------------------------------------------------------------------------------------------------------------------------------------------------------------------------------------------------------------------------------------------------------------------------------------------------------------------------------------------------------------------------------------------------|-------------------------------------------------------------------------------------------------------|
| Image       | SHUMATT OF THE PARTY OF THE PAR | SHUMATT A                                                                                             |
| Name        | Injector Orifice Plate's Front Lettering                                                                                                                                                                                                                                                                                                                                                                                                                                                                                                                                                                                                                                                                                                                                                                                                                                                                                                                                                                                                                                                                                                                                                                                                                                                                                                                                                                                                                                                                                                                                                                                                                                                                                                                                                                                                                                                                                                                                                                                                                                                                                       | Injector Orifice Plate's Side Lettering                                                               |
| Description | Orifice plate part number: 07#                                                                                                                                                                                                                                                                                                                                                                                                                                                                                                                                                                                                                                                                                                                                                                                                                                                                                                                                                                                                                                                                                                                                                                                                                                                                                                                                                                                                                                                                                                                                                                                                                                                                                                                                                                                                                                                                                                                                                                                                                                                                                                 | Story Story Phys. I Hyper Story 2th                                                                   |
| No.         | 3                                                                                                                                                                                                                                                                                                                                                                                                                                                                                                                                                                                                                                                                                                                                                                                                                                                                                                                                                                                                                                                                                                                                                                                                                                                                                                                                                                                                                                                                                                                                                                                                                                                                                                                                                                                                                                                                                                                                                                                                                                                                                                                              | 4                                                                                                     |
| Image       | 0-25mm<br>0.001mm                                                                                                                                                                                                                                                                                                                                                                                                                                                                                                                                                                                                                                                                                                                                                                                                                                                                                                                                                                                                                                                                                                                                                                                                                                                                                                                                                                                                                                                                                                                                                                                                                                                                                                                                                                                                                                                                                                                                                                                                                                                                                                              | SHUMATT                                                                                               |
| Name        | Injector Orifice Plate's Thickness                                                                                                                                                                                                                                                                                                                                                                                                                                                                                                                                                                                                                                                                                                                                                                                                                                                                                                                                                                                                                                                                                                                                                                                                                                                                                                                                                                                                                                                                                                                                                                                                                                                                                                                                                                                                                                                                                                                                                                                                                                                                                             | 9-Grid Plastic Box                                                                                    |
| Description | Injector orifice plate's thickness range:<br>4.02mm∽4.108mm.                                                                                                                                                                                                                                                                                                                                                                                                                                                                                                                                                                                                                                                                                                                                                                                                                                                                                                                                                                                                                                                                                                                                                                                                                                                                                                                                                                                                                                                                                                                                                                                                                                                                                                                                                                                                                                                                                                                                                                                                                                                                   | Prevent damage to the orifice plates during transportation                                            |
| No.         | FIT SHITT SHITT                                                                                                                                                                                                                                                                                                                                                                                                                                                                                                                                                                                                                                                                                                                                                                                                                                                                                                                                                                                                                                                                                                                                                                                                                                                                                                                                                                                                                                                                                                                                                                                                                                                                                                                                                                                                                                                                                                                                                                                                                                                                                                                | 6                                                                                                     |
| Image       | SHUMATT                                                                                                                                                                                                                                                                                                                                                                                                                                                                                                                                                                                                                                                                                                                                                                                                                                                                                                                                                                                                                                                                                                                                                                                                                                                                                                                                                                                                                                                                                                                                                                                                                                                                                                                                                                                                                                                                                                                                                                                                                                                                                                                        | SHUMATT                                                                                               |
| Name        | Neutral Injector Orifice Plate's Individual<br>Box                                                                                                                                                                                                                                                                                                                                                                                                                                                                                                                                                                                                                                                                                                                                                                                                                                                                                                                                                                                                                                                                                                                                                                                                                                                                                                                                                                                                                                                                                                                                                                                                                                                                                                                                                                                                                                                                                                                                                                                                                                                                             | Orifice Plate's 10pcs Packing Box                                                                     |
| Description | Prevent damage to the orifice plates during transportation                                                                                                                                                                                                                                                                                                                                                                                                                                                                                                                                                                                                                                                                                                                                                                                                                                                                                                                                                                                                                                                                                                                                                                                                                                                                                                                                                                                                                                                                                                                                                                                                                                                                                                                                                                                                                                                                                                                                                                                                                                                                     | Liwei orifice plate's 10PCS plastic box to prevent damage to the orifice plates during transportation |
| No.         | 7                                                                                                                                                                                                                                                                                                                                                                                                                                                                                                                                                                                                                                                                                                                                                                                                                                                                                                                                                                                                                                                                                                                                                                                                                                                                                                                                                                                                                                                                                                                                                                                                                                                                                                                                                                                                                                                                                                                                                                                                                                                                                                                              | 8                                                                                                     |