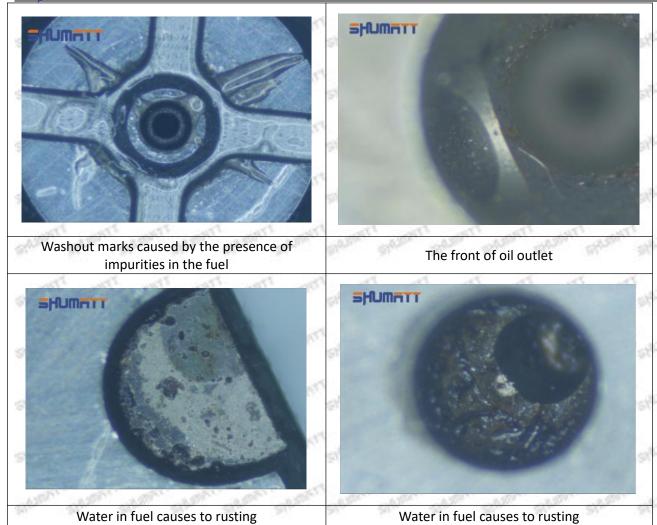

to the orifice plate when installing it

Mob/WhatsApp: +86 13410541523

Email: <a href="mailto:ruby@shumatt.com">ruby@shumatt.com</a>

© 2022 Shenzhen Shumatt Technology Co., Ltd

Tel: +8675523215133

# SHUMATT

# Shenzhen Shumatt Technology Co., Ltd



The wear of the middle oil back-flow hole causes gap between semi ball and orifice plate, and causes the orifice plate to be washed out by high-pressure oil

/

# (4) More Pictures of Orifice Plate's Damage Details



The misalignment of the semi ball



Marks of the misalignment of the semi ball



The indentation of the misalignment of the semi ball



Washout marks caused by the presence of impurities in the fuel

Mob/WhatsApp: +86 13410541523

Email: ruby@shumatt.com

© 2022 Shenzhen Shumatt Technology Co., Ltd

Tel: +8675523215133





(5) Impact Classification According to The Degree of Damage to The Orifice Plate

| Damage Type                        | Severe Damaged General Damaged                                                                |                                                                                                          | Slight Damaged                                                        |  |
|------------------------------------|-----------------------------------------------------------------------------------------------|----------------------------------------------------------------------------------------------------------|-----------------------------------------------------------------------|--|
| Classification                     | Α