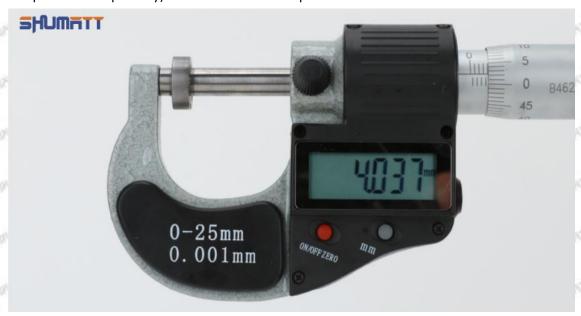

## (2) 23670-59037 Injector Orifice Plate 07# Customized Items

| No.         | The state of the s | 2                                                                                                     |
|-------------|--------------------------------------------------------------------------------------------------------------------------------------------------------------------------------------------------------------------------------------------------------------------------------------------------------------------------------------------------------------------------------------------------------------------------------------------------------------------------------------------------------------------------------------------------------------------------------------------------------------------------------------------------------------------------------------------------------------------------------------------------------------------------------------------------------------------------------------------------------------------------------------------------------------------------------------------------------------------------------------------------------------------------------------------------------------------------------------------------------------------------------------------------------------------------------------------------------------------------------------------------------------------------------------------------------------------------------------------------------------------------------------------------------------------------------------------------------------------------------------------------------------------------------------------------------------------------------------------------------------------------------------------------------------------------------------------------------------------------------------------------------------------------------------------------------------------------------------------------------------------------------------------------------------------------------------------------------------------------------------------------------------------------------------------------------------------------------------------------------------------------------|-------------------------------------------------------------------------------------------------------|
| Image       | SHUMATT OF THE PARTY OF THE PAR | SHUMATT A                                                                                             |
| Name        | Injector Orifice Plate's Front Lettering                                                                                                                                                                                                                                                                                                                                                                                                                                                                                                                                                                                                                                                                                                                                                                                                                                                                                                                                                                                                                                                                                                                                                                                                                                                                                                                                                                                                                                                                                                                                                                                                                                                                                                                                                                                                                                                                                                                                                                                                                                                                                       | Injector Orifice Plate's Side Lettering                                                               |
| Description | Orifice plate part number: 07#                                                                                                                                                                                                                                                                                                                                                                                                                                                                                                                                                                                                                                                                                                                                                                                                                                                                                                                                                                                                                                                                                                                                                                                                                                                                                                                                                                                                                                                                                                                                                                                                                                                                                                                                                                                                                                                                                                                                                                                                                                                                                                 | Story Story Phys. I Hyper Story 2th                                                                   |
| No.         | 3                                                                                                                                                                                                                                                                                                                                                                                                                                                                                                                                                                                                                                                                                                                                                                                                                                                                                                                                                                                                                                                                                                                                                                                                                                                                                                                                                                                                                                                                                                                                                                                                                                                                                                                                                                                                                                                                                                                                                                                                                                                                                                                              | 4                                                                                                     |
| Image       | 0-25mm<br>0.001mm                                                                                                                                                                                                                                                                                                                                                                                                                                                                                                                                                                                                                                                                                                                                                                                                                                                                                                                                                                                                                                                                                                                                                                                                                                                                                                                                                                                                                                                                                                                                                                                                                                                                                                                                                                                                                                                                                                                                                                                                                                                                                                              | SHUMATT                                                                                               |
| Name        | Injector Orifice Plate's Thickness                                                                                                                                                                                                                                                                                                                                                                                                                                                                                                                                                                                                                                                                                                                                                                                                                                                                                                                                                                                                                                                                                                                                                                                                                                                                                                                                                                                                                                                                                                                                                                                                                                                                                                                                                                                                                                                                                                                                                                                                                                                                                             | 9-Grid Plastic Box                                                                                    |
| Description | Injector orifice plate's thickness range:<br>4.02mm∽4.108mm.                                                                                                                                                                                                                                                                                                                                                                                                                                                                                                                                                                                                                                                                                                                                                                                                                                                                                                                                                                                                                                                                                                                                                                                                                                                                                                                                                                                                                                                                                                                                                                                                                                                                                                                                                                                                                                                                                                                                                                                                                                                                   | Prevent damage to the orifice plates during transportation                                            |
| No.         | FIT SHITT SHITT                                                                                                                                                                                                                                                                                                                                                                                                                                                                                                                                                                                                                                                                                                                                                                                                                                                                                                                                                                                                                                                                                                                                                                                                                                                                                                                                                                                                                                                                                                                                                                                                                                                                                                                                                                                                                                                                                                                                                                                                                                                                                                                | 6                                                                                                     |
| Image       | SHUMATT                                                                                                                                                                                                                                                                                                                                                                                                                                                                                                                                                                                                                                                                                                                                                                                                                                                                                                                                                                                                                                                                                                                                                                                                                                                                                                                                                                                                                                                                                                                                                                                                                                                                                                                                                                                                                                                                                                                                                                                                                                                                                                                        | SHUMATT                                                                                               |
| Name        | Neutral Injector Orifice Plate's Individual<br>Box                                                                                                                                                                                                                                                                                                                                                                                                                                                                                                                                                                                                                                                                                                                                                                                                                                                                                                                                                                                                                                                                                                                                                                                                                                                                                                                                                                                                                                                                                                                                                                                                                                                                                                                                                                                                                                                                                                                                                                                                                                                                             | Orifice Plate's 10pcs Packing Box                                                                     |
| Description | Prevent damage to the orifice plates during transportation                                                                                                                                                                                                                                                                                                                                                                                                                                                                                                                                                                                                                                                                                                                                                                                                                                                                                                                                                                                                                                                                                                                                                                                                                                                                                                                                                                                                                                                                                                                                                                                                                                                                                                                                                                                                                                                                                                                                                                                                                                                                     | Liwei orifice plate's 10PCS plastic box to prevent damage to the orifice plates during transportation |
| No.         | 7                                                                                                                                                                                                                                                                                                                                                                                                                                                                                                                                                                                                                                                                                                                                                                                                                                                                                                                                                                                                                                                                                                                                                                                                                                                                                                                                                                                                                                                                                                                                                                                                                                                                                                                                                                                                                                                                                                                                                                                                                                                                                                                              | 8                                                                                                     |