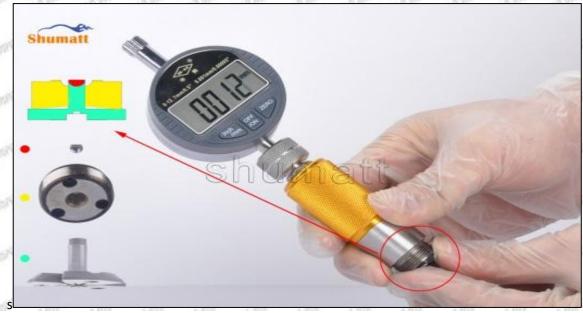

## (2) 23670-59037 Injector Orifice Plate 07# Customized Items

| No.         | The state of the s | 2                                                                                                     |
|-------------|--------------------------------------------------------------------------------------------------------------------------------------------------------------------------------------------------------------------------------------------------------------------------------------------------------------------------------------------------------------------------------------------------------------------------------------------------------------------------------------------------------------------------------------------------------------------------------------------------------------------------------------------------------------------------------------------------------------------------------------------------------------------------------------------------------------------------------------------------------------------------------------------------------------------------------------------------------------------------------------------------------------------------------------------------------------------------------------------------------------------------------------------------------------------------------------------------------------------------------------------------------------------------------------------------------------------------------------------------------------------------------------------------------------------------------------------------------------------------------------------------------------------------------------------------------------------------------------------------------------------------------------------------------------------------------------------------------------------------------------------------------------------------------------------------------------------------------------------------------------------------------------------------------------------------------------------------------------------------------------------------------------------------------------------------------------------------------------------------------------------------------|-------------------------------------------------------------------------------------------------------|
| Image       | SHUMATT OF THE PARTY OF THE PAR | SHUMATT A                                                                                             |
| Name        | Injector Orifice Plate's Front Lettering                                                                                                                                                                                                                                                                                                                                                                                                                                                                                                                                                                                                                                                                                                                                                                                                                                                                                                                                                                                                                                                                                                                                                                                                                                                                                                                                                                                                                                                                                                                                                                                                                                                                                                                                                                                                                                                                                                                                                                                                                                                                                       | Injector Orifice Plate's Side Lettering                                                               |
| Description | Orifice plate part number: 07#                                                                                                                                                                                                                                                                                                                                                                                                                                                                                                                                                                                                                                                                                                                                                                                                                                                                                                                                                                                                                                                                                                                                                                                                                                                                                                                                                                                                                                                                                                                                                                                                                                                                                                                                                                                                                                                                                                                                                                                                                                                                                                 | Story Story Phys. I Hyper Story 2th                                                                   |
| No.         | 3                                                                                                                                                                                                                                                                                                                                                                                                                                                                                                                                                                                                                                                                                                                                                                                                                                                                                                                                                                                                                                                                                                                                                                                                                                                                                                                                                                                                                                                                                                                                                                                                                                                                                                                                                                                                                                                                                                                                                                                                                                                                                                                              | 4                                                                                                     |
| Image       | 0-25mm<br>0.001mm                                                                                                                                                                                                                                                                                                                                                                                                                                                                                                                                                                                                                                                                                                                                                                                                                                                                                                                                                                                                                                                                                                                                                                                                                                                                                                                                                                                                                                                                                                                                                                                                                                                                                                                                                                                                                                                                                                                                                                                                                                                                                                              | SHUMATT                                                                                               |
| Name        | Injector Orifice Plate's Thickness                                                                                                                                                                                                                                                                                                                                                                                                                                                                                                                                                                                                                                                                                                                                                                                                                                                                                                                                                                                                                                                                                                                                                                                                                                                                                                                                                                                                                                                                                                                                                                                                                                                                                                                                                                                                                                                                                                                                                                                                                                                                                             | 9-Grid Plastic Box                                                                                    |
| Description | Injector orifice plate's thickness range:<br>4.02mm∽4.108mm.                                                                                                                                                                                                                                                                                                                                                                                                                                                                                                                                                                                                                                                                                                                                                                                                                                                                                                                                                                                                                                                                                                                                                                                                                                                                                                                                                                                                                                                                                                                                                                                                                                                                                                                                                                                                                                                                                                                                                                                                                                                                   | Prevent damage to the orifice plates during transportation                                            |
| No.         | FIT SHITT SHITT                                                                                                                                                                                                                                                                                                                                                                                                                                                                                                                                                                                                                                                                                                                                                                                                                                                                                                                                                                                                                                                                                                                                                                                                                                                                                                                                                                                                                                                                                                                                                                                                                                                                                                                                                                                                                                                                                                                                                                                                                                                                                                                | 6                                                                                                     |
| Image       | SHUMATT                                                                                                                                                                                                                                                                                                                                                                                                                                                                                                                                                                                                                                                                                                                                                                                                                                                                                                                                                                                                                                                                                                                                                                                                                                                                                                                                                                                                                                                                                                                                                                                                                                                                                                                                                                                                                                                                                                                                                                                                                                                                                                                        | SHUMATT                                                                                               |
| Name        | Neutral Injector Orifice Plate's Individual<br>Box                                                                                                                                                                                                                                                                                                                                                                                                                                                                                                                                                                                                                                                                                                                                                                                                                                                                                                                                                                                                                                                                                                                                                                                                                                                                                                                                                                                                                                                                                                                                                                                                                                                                                                                                                                                                                                                                                                                                                                                                                                                                             | Orifice Plate's 10pcs Packing Box                                                                     |
| Description | Prevent damage to the orifice plates during transportation                                                                                                                                                                                                                                                                                                                                                                                                                                                                                                                                                                                                                                                                                                                                                                                                                                                                                                                                                                                                                                                                                                                                                                                                                                                                                                                                                                                                                                                                                                                                                                                                                                                                                                                                                                                                                                                                                                                                                                                                                                                                     | Liwei orifice plate's 10PCS plastic box to prevent damage to the orifice plates during transportation |
| No.         | 7                                                                                                                                                                                                                                                                                                                                                                                                                                                                                                                                                                                                                                                                                                                                                                                                                                                                                                                                                                                                                                                                                                                                                                                                                                                                                                                                                                                                                                                                                                                                                                                                                                                                                                                                                                                                                                                                                                                                                                                                                                                                                                                              | 8                                                                                                     |