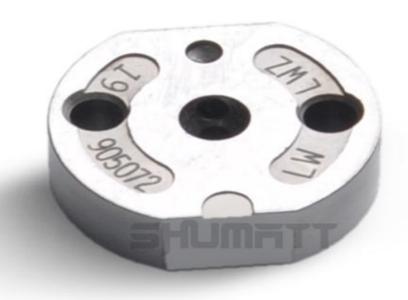

# 1.7. 23670-59037 Injector Orifice Plate 07# Lettering Detail's Display

#### (1) Orifice Plate's Lettering

Mob/WhatsApp: +86 13410541523 Tel: +8675523215133

Email: ruby@shumatt.com

© 2022 Shenzhen Shumatt Technology Co., Ltd

Pic No. 1

| 1: Oil Port Number | 2: Grade Recognition Number | 3: Manufacture Number | 177 Last 1 |
|--------------------|-----------------------------|-----------------------|------------|