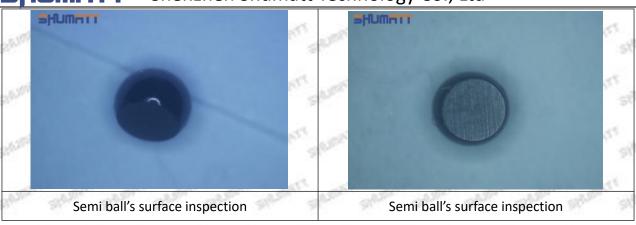

#### (1) 23670-59037 Injector Orifice Plate 07# Testing

All 23670-59037 injector orifice plate 07# parts are subjected to A-hole flow test, Z-hole flow test, precision test, high temperature test, low temperature test, pressure test, leakage test, durability test, and various working condition tests.

### (2) 23670-59037 Injector Orifice Plate 07# Inspection

The factory inspection of 23670-59037 injector orifice plate 07# is undergone three inspections - full inspection, random inspection, and batch inspection. Different brands of test benches are used to test 23670-59037 injector orifice plate 07# for a total of no less than three times for factory inspection, and 23670-59037 injector orifice plate 07# installation testing environment are progressed in dust-free workshop.