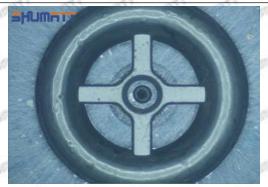

# 23670-59037 Injector Orifice Plate 07# Technical File

SKU1 G1Z11000000007

SKU2 G1L320000007DZ

SKU3 G1L32950400700

SKU4 G1N12950400700

SKU5 G1Z172950400700