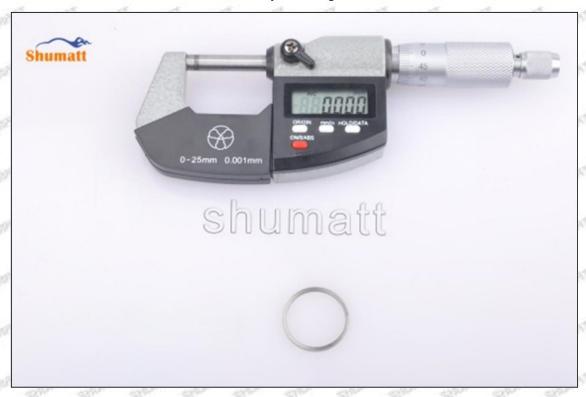

## (2) 23670-59037 Injector Orifice Plate 07# Customized Items

| No.         | The state of the s | 2                                                                                                     |
|-------------|--------------------------------------------------------------------------------------------------------------------------------------------------------------------------------------------------------------------------------------------------------------------------------------------------------------------------------------------------------------------------------------------------------------------------------------------------------------------------------------------------------------------------------------------------------------------------------------------------------------------------------------------------------------------------------------------------------------------------------------------------------------------------------------------------------------------------------------------------------------------------------------------------------------------------------------------------------------------------------------------------------------------------------------------------------------------------------------------------------------------------------------------------------------------------------------------------------------------------------------------------------------------------------------------------------------------------------------------------------------------------------------------------------------------------------------------------------------------------------------------------------------------------------------------------------------------------------------------------------------------------------------------------------------------------------------------------------------------------------------------------------------------------------------------------------------------------------------------------------------------------------------------------------------------------------------------------------------------------------------------------------------------------------------------------------------------------------------------------------------------------------|-------------------------------------------------------------------------------------------------------|
| Image       | SHUMATT OF THE PARTY OF THE PAR | SHUMATT A                                                                                             |
| Name        | Injector Orifice Plate's Front Lettering                                                                                                                                                                                                                                                                                                                                                                                                                                                                                                                                                                                                                                                                                                                                                                                                                                                                                                                                                                                                                                                                                                                                                                                                                                                                                                                                                                                                                                                                                                                                                                                                                                                                                                                                                                                                                                                                                                                                                                                                                                                                                       | Injector Orifice Plate's Side Lettering                                                               |
| Description | Orifice plate part number: 07#                                                                                                                                                                                                                                                                                                                                                                                                                                                                                                                                                                                                                                                                                                                                                                                                                                                                                                                                                                                                                                                                                                                                                                                                                                                                                                                                                                                                                                                                                                                                                                                                                                                                                                                                                                                                                                                                                                                                                                                                                                                                                                 | Story Story Phys. I Hyper Story 2th                                                                   |
| No.         | 3                                                                                                                                                                                                                                                                                                                                                                                                                                                                                                                                                                                                                                                                                                                                                                                                                                                                                                                                                                                                                                                                                                                                                                                                                                                                                                                                                                                                                                                                                                                                                                                                                                                                                                                                                                                                                                                                                                                                                                                                                                                                                                                              | 4                                                                                                     |
| Image       | 0-25mm<br>0.001mm                                                                                                                                                                                                                                                                                                                                                                                                                                                                                                                                                                                                                                                                                                                                                                                                                                                                                                                                                                                                                                                                                                                                                                                                                                                                                                                                                                                                                                                                                                                                                                                                                                                                                                                                                                                                                                                                                                                                                                                                                                                                                                              | SHUMATT                                                                                               |
| Name        | Injector Orifice Plate's Thickness                                                                                                                                                                                                                                                                                                                                                                                                                                                                                                                                                                                                                                                                                                                                                                                                                                                                                                                                                                                                                                                                                                                                                                                                                                                                                                                                                                                                                                                                                                                                                                                                                                                                                                                                                                                                                                                                                                                                                                                                                                                                                             | 9-Grid Plastic Box                                                                                    |
| Description | Injector orifice plate's thickness range:<br>4.02mm∽4.108mm.                                                                                                                                                                                                                                                                                                                                                                                                                                                                                                                                                                                                                                                                                                                                                                                                                                                                                                                                                                                                                                                                                                                                                                                                                                                                                                                                                                                                                                                                                                                                                                                                                                                                                                                                                                                                                                                                                                                                                                                                                                                                   | Prevent damage to the orifice plates during transportation                                            |
| No.         | FIT SHITT SHITT                                                                                                                                                                                                                                                                                                                                                                                                                                                                                                                                                                                                                                                                                                                                                                                                                                                                                                                                                                                                                                                                                                                                                                                                                                                                                                                                                                                                                                                                                                                                                                                                                                                                                                                                                                                                                                                                                                                                                                                                                                                                                                                | 6                                                                                                     |
| Image       | SHUMATT                                                                                                                                                                                                                                                                                                                                                                                                                                                                                                                                                                                                                                                                                                                                                                                                                                                                                                                                                                                                                                                                                                                                                                                                                                                                                                                                                                                                                                                                                                                                                                                                                                                                                                                                                                                                                                                                                                                                                                                                                                                                                                                        | SHUMATT                                                                                               |
| Name        | Neutral Injector Orifice Plate's Individual<br>Box                                                                                                                                                                                                                                                                                                                                                                                                                                                                                                                                                                                                                                                                                                                                                                                                                                                                                                                                                                                                                                                                                                                                                                                                                                                                                                                                                                                                                                                                                                                                                                                                                                                                                                                                                                                                                                                                                                                                                                                                                                                                             | Orifice Plate's 10pcs Packing Box                                                                     |
| Description | Prevent damage to the orifice plates during transportation                                                                                                                                                                                                                                                                                                                                                                                                                                                                                                                                                                                                                                                                                                                                                                                                                                                                                                                                                                                                                                                                                                                                                                                                                                                                                                                                                                                                                                                                                                                                                                                                                                                                                                                                                                                                                                                                                                                                                                                                                                                                     | Liwei orifice plate's 10PCS plastic box to prevent damage to the orifice plates during transportation |
| No.         | 7                                                                                                                                                                                                                                                                                                                                                                                                                                                                                                                                                                                                                                                                                                                                                                                                                                                                                                                                                                                                                                                                                                                                                                                                                                                                                                                                                                                                                                                                                                                                                                                                                                                                                                                                                                                                                                                                                                                                                                                                                                                                                                                              | 8                                                                                                     |