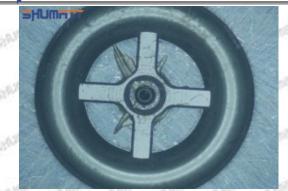

# 1.7. 23670-59037 Injector Orifice Plate 07# Lettering Detail's Display

#### (1) Orifice Plate's Lettering

Mob/WhatsApp: +86 13410541523 Tel: +8675523215133

Email: ruby@shumatt.com

© 2022 Shenzhen Shumatt Technology Co., Ltd

Pic No. 1

| 1: Oil Port Number | 2: Grade Recognition Number | 3: Manufacture Number | 177 Last 1 |
|--------------------|-----------------------------|-----------------------|------------|