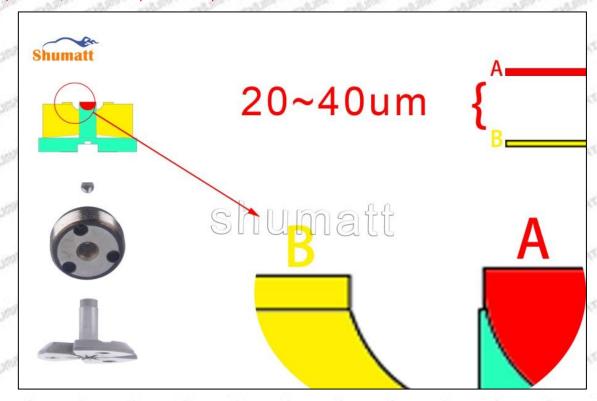

# (2) 095000-5224 Injector Orifice Plate 10# Customized Items

| No.         | SHAM SHAM STAN SHAM SHAM                                                                                                                                                                                                                                                                                                                                                                                                                                                                                                                                                                                                                                                                                                                                                                                                                                                                                                                                                                                                                                                                                                                                                                                                                                                                                                                                                                                                                                                                                                                                                                                                                                                                                                                                                                                                                                                                                                                                                                                                                                                                                                       | 2                                                                                                                                                                                                                                                                                                                                                                                                                                                                                                                                                                                                                                                                                                                                                                                                                                                                                                                                                                                                                                                                                                                                                                                                                                                                                                                                                                                                                                                                                                                                                                                                                                                                                                                                                                                                                                                                                                                                                                                                                                                                                                                              |
|-------------|--------------------------------------------------------------------------------------------------------------------------------------------------------------------------------------------------------------------------------------------------------------------------------------------------------------------------------------------------------------------------------------------------------------------------------------------------------------------------------------------------------------------------------------------------------------------------------------------------------------------------------------------------------------------------------------------------------------------------------------------------------------------------------------------------------------------------------------------------------------------------------------------------------------------------------------------------------------------------------------------------------------------------------------------------------------------------------------------------------------------------------------------------------------------------------------------------------------------------------------------------------------------------------------------------------------------------------------------------------------------------------------------------------------------------------------------------------------------------------------------------------------------------------------------------------------------------------------------------------------------------------------------------------------------------------------------------------------------------------------------------------------------------------------------------------------------------------------------------------------------------------------------------------------------------------------------------------------------------------------------------------------------------------------------------------------------------------------------------------------------------------|--------------------------------------------------------------------------------------------------------------------------------------------------------------------------------------------------------------------------------------------------------------------------------------------------------------------------------------------------------------------------------------------------------------------------------------------------------------------------------------------------------------------------------------------------------------------------------------------------------------------------------------------------------------------------------------------------------------------------------------------------------------------------------------------------------------------------------------------------------------------------------------------------------------------------------------------------------------------------------------------------------------------------------------------------------------------------------------------------------------------------------------------------------------------------------------------------------------------------------------------------------------------------------------------------------------------------------------------------------------------------------------------------------------------------------------------------------------------------------------------------------------------------------------------------------------------------------------------------------------------------------------------------------------------------------------------------------------------------------------------------------------------------------------------------------------------------------------------------------------------------------------------------------------------------------------------------------------------------------------------------------------------------------------------------------------------------------------------------------------------------------|
| Image       | SHUMATT CONTRACTOR OF THE PARTY | SHUMATT                                                                                                                                                                                                                                                                                                                                                                                                                                                                                                                                                                                                                                                                                                                                                                                                                                                                                                                                                                                                                                                                                                                                                                                                                                                                                                                                                                                                                                                                                                                                                                                                                                                                                                                                                                                                                                                                                                                                                                                                                                                                                                                        |
| Name        | Injector Orifice Plate's Front Lettering                                                                                                                                                                                                                                                                                                                                                                                                                                                                                                                                                                                                                                                                                                                                                                                                                                                                                                                                                                                                                                                                                                                                                                                                                                                                                                                                                                                                                                                                                                                                                                                                                                                                                                                                                                                                                                                                                                                                                                                                                                                                                       | Injector Orifice Plate's Side Lettering                                                                                                                                                                                                                                                                                                                                                                                                                                                                                                                                                                                                                                                                                                                                                                                                                                                                                                                                                                                                                                                                                                                                                                                                                                                                                                                                                                                                                                                                                                                                                                                                                                                                                                                                                                                                                                                                                                                                                                                                                                                                                        |
| Description | Orifice plate part number: 10#                                                                                                                                                                                                                                                                                                                                                                                                                                                                                                                                                                                                                                                                                                                                                                                                                                                                                                                                                                                                                                                                                                                                                                                                                                                                                                                                                                                                                                                                                                                                                                                                                                                                                                                                                                                                                                                                                                                                                                                                                                                                                                 | Sin Sin Sin I Sin Sin Sin                                                                                                                                                                                                                                                                                                                                                                                                                                                                                                                                                                                                                                                                                                                                                                                                                                                                                                                                                                                                                                                                                                                                                                                                                                                                                                                                                                                                                                                                                                                                                                                                                                                                                                                                                                                                                                                                                                                                                                                                                                                                                                      |
| No.         | off and and and                                                                                                                                                                                                                                                                                                                                                                                                                                                                                                                                                                                                                                                                                                                                                                                                                                                                                                                                                                                                                                                                                                                                                                                                                                                                                                                                                                                                                                                                                                                                                                                                                                                                                                                                                                                                                                                                                                                                                                                                                                                                                                                | THE THE THE THE THE THE                                                                                                                                                                                                                                                                                                                                                                                                                                                                                                                                                                                                                                                                                                                                                                                                                                                                                                                                                                                                                                                                                                                                                                                                                                                                                                                                                                                                                                                                                                                                                                                                                                                                                                                                                                                                                                                                                                                                                                                                                                                                                                        |
| Image       | 0-25mm<br>0.001mm                                                                                                                                                                                                                                                                                                                                                                                                                                                                                                                                                                                                                                                                                                                                                                                                                                                                                                                                                                                                                                                                                                                                                                                                                                                                                                                                                                                                                                                                                                                                                                                                                                                                                                                                                                                                                                                                                                                                                                                                                                                                                                              | SHUMATT COMMANDER OF THE PROPERTY OF THE PROPE |
| Name        | Injector Orifice Plate's Thickness                                                                                                                                                                                                                                                                                                                                                                                                                                                                                                                                                                                                                                                                                                                                                                                                                                                                                                                                                                                                                                                                                                                                                                                                                                                                                                                                                                                                                                                                                                                                                                                                                                                                                                                                                                                                                                                                                                                                                                                                                                                                                             | 9-Grid Plastic Box                                                                                                                                                                                                                                                                                                                                                                                                                                                                                                                                                                                                                                                                                                                                                                                                                                                                                                                                                                                                                                                                                                                                                                                                                                                                                                                                                                                                                                                                                                                                                                                                                                                                                                                                                                                                                                                                                                                                                                                                                                                                                                             |
| Description | Injector orifice plate's thickness range: 4.02mm \( \times 4.108mm \).                                                                                                                                                                                                                                                                                                                                                                                                                                                                                                                                                                                                                                                                                                                                                                                                                                                                                                                                                                                                                                                                                                                                                                                                                                                                                                                                                                                                                                                                                                                                                                                                                                                                                                                                                                                                                                                                                                                                                                                                                                                         | Prevent damage to the orifice plates during transportation                                                                                                                                                                                                                                                                                                                                                                                                                                                                                                                                                                                                                                                                                                                                                                                                                                                                                                                                                                                                                                                                                                                                                                                                                                                                                                                                                                                                                                                                                                                                                                                                                                                                                                                                                                                                                                                                                                                                                                                                                                                                     |
| No.         | 5.5000 -10.5000 -10.5000                                                                                                                                                                                                                                                                                                                                                                                                                                                                                                                                                                                                                                                                                                                                                                                                                                                                                                                                                                                                                                                                                                                                                                                                                                                                                                                                                                                                                                                                                                                                                                                                                                                                                                                                                                                                                                                                                                                                                                                                                                                                                                       | THE PARTY NAMED IN THE PARTY OF |
| Image       | SHUMATT                                                                                                                                                                                                                                                                                                                                                                                                                                                                                                                                                                                                                                                                                                                                                                                                                                                                                                                                                                                                                                                                                                                                                                                                                                                                                                                                                                                                                                                                                                                                                                                                                                                                                                                                                                                                                                                                                                                                                                                                                                                                                                                        | SHUMATT                                                                                                                                                                                                                                                                                                                                                                                                                                                                                                                                                                                                                                                                                                                                                                                                                                                                                                                                                                                                                                                                                                                                                                                                                                                                                                                                                                                                                                                                                                                                                                                                                                                                                                                                                                                                                                                                                                                                                                                                                                                                                                                        |
| Name        | Neutral Injector Orifice Plate's Individual<br>Box                                                                                                                                                                                                                                                                                                                                                                                                                                                                                                                                                                                                                                                                                                                                                                                                                                                                                                                                                                                                                                                                                                                                                                                                                                                                                                                                                                                                                                                                                                                                                                                                                                                                                                                                                                                                                                                                                                                                                                                                                                                                             | Orifice Plate's 10pcs Packing Box                                                                                                                                                                                                                                                                                                                                                                                                                                                                                                                                                                                                                                                                                                                                                                                                                                                                                                                                                                                                                                                                                                                                                                                                                                                                                                                                                                                                                                                                                                                                                                                                                                                                                                                                                                                                                                                                                                                                                                                                                                                                                              |
| Description | Prevent damage to the orifice plates durin transportation                                                                                                                                                                                                                                                                                                                                                                                                                                                                                                                                                                                                                                                                                                                                                                                                                                                                                                                                                                                                                                                                                                                                                                                                                                                                                                                                                                                                                                                                                                                                                                                                                                                                                                                                                                                                                                                                                                                                                                                                                                                                      | Liwei orifice plate's 10PCS plastic box to prevent damage to the orifice plates during transportation                                                                                                                                                                                                                                                                                                                                                                                                                                                                                                                                                                                                                                                                                                                                                                                                                                                                                                                                                                                                                                                                                                                                                                                                                                                                                                                                                                                                                                                                                                                                                                                                                                                                                                                                                                                                                                                                                                                                                                                                                          |
|             |                                                                                                                                                                                                                                                                                                                                                                                                                                                                                                                                                                                                                                                                                                                                                                                                                                                                                                                                                                                                                                                                                                                                                                                                                                                                                                                                                                                                                                                                                                                                                                                                                                                                                                                                                                                                                                                                                                                                                                                                                                                                                                                                |                                                                                                                                                                                                                                                                                                                                                                                                                                                                                                                                                                                                                                                                                                                                                                                                                                                                                                                                                                                                                                                                                                                                                                                                                                                                                                                                                                                                                                                                                                                                                                                                                                                                                                                                                                                                                                                                                                                                                                                                                                                                                                                                |