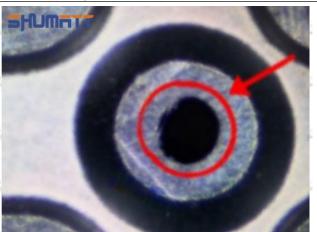

### (1) 095000-5224 Injector Orifice Plate 10# Testing

All 095000-5224 injector orifice plate 10# parts are subjected to A-hole flow test, Z-hole flow test, precision test, high temperature test, low temperature test, pressure test, leakage test, durability test, and various working condition tests.

### (2) 095000-5224 Injector Orifice Plate 10# Inspection

The factory inspection of 095000-5224 injector orifice plate 10# is undergone three inspections - full inspection, random inspection, and batch inspection. Different brands of test benches are used to test 095000-5224 injector orifice plate 10# for a total of no less than three times for factory inspection, and 095000-5224 injector orifice plate 10# installation testing environment are progressed in dust-free