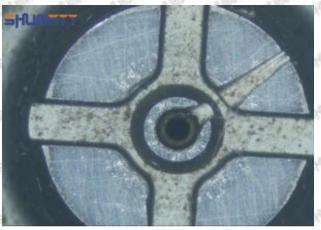

# 095000-5224 Injector Orifice Plate 10# Technical File

SKU: G1Z11000000010

SKU2: G1L32950401000

SKU3: G1N12950401000

SKU4: G1Z172Q50401000