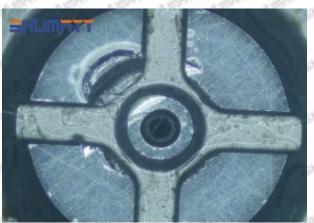

# 095000-5224 Injector Orifice Plate 10# Technical File

SKU: G1Z11000000010

SKU2: G1L32950401000

SKU3: G1N12950401000

SKU4: G1Z172Q50401000