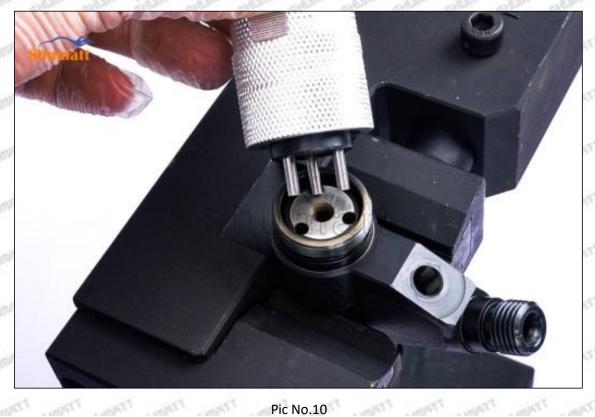

# 095000-5224 Injector Orifice Plate 10# Technical File

SKU: G1Z11000000010

SKU2: G1L32950401000

SKU3: G1N12950401000

SKU4: G1Z172Q50401000