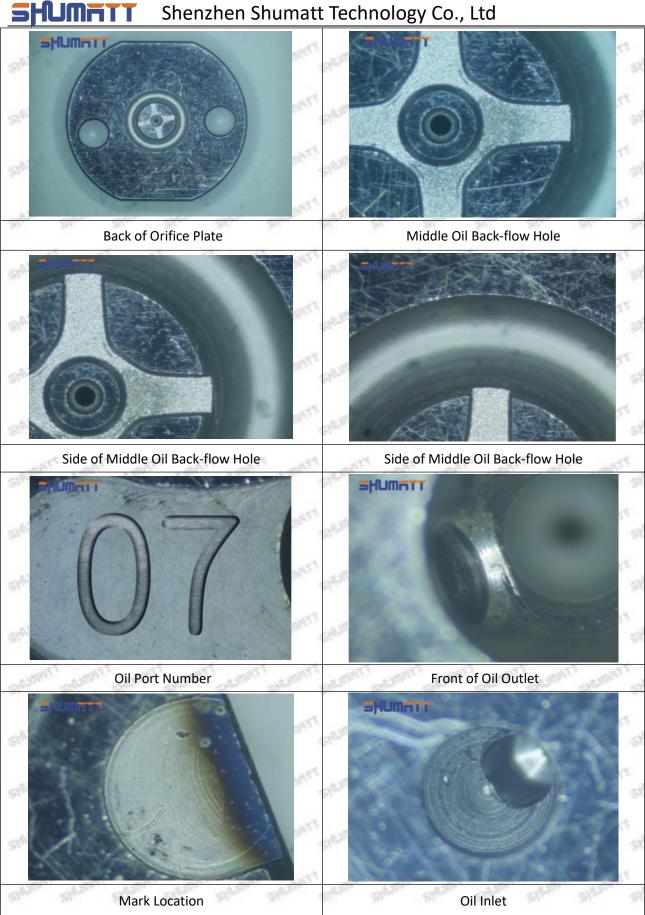

# (2) 095000-5224 Injector Orifice Plate 10# Customized Items

| No.         | SHAM SHAM STAN SHAM SHAM                                                                                                                                                                                                                                                                                                                                                                                                                                                                                                                                                                                                                                                                                                                                                                                                                                                                                                                                                                                                                                                                                                                                                                                                                                                                                                                                                                                                                                                                                                                                                                                                                                                                                                                                                                                                                                                                                                                                                                                                                                                                                                       | 2                                                                                                                                                                                                                                                                                                                                                                                                                                                                                                                                                                                                                                                                                                                                                                                                                                                                                                                                                                                                                                                                                                                                                                                                                                                                                                                                                                                                                                                                                                                                                                                                                                                                                                                                                                                                                                                                                                                                                                                                                                                                                                                              |
|-------------|--------------------------------------------------------------------------------------------------------------------------------------------------------------------------------------------------------------------------------------------------------------------------------------------------------------------------------------------------------------------------------------------------------------------------------------------------------------------------------------------------------------------------------------------------------------------------------------------------------------------------------------------------------------------------------------------------------------------------------------------------------------------------------------------------------------------------------------------------------------------------------------------------------------------------------------------------------------------------------------------------------------------------------------------------------------------------------------------------------------------------------------------------------------------------------------------------------------------------------------------------------------------------------------------------------------------------------------------------------------------------------------------------------------------------------------------------------------------------------------------------------------------------------------------------------------------------------------------------------------------------------------------------------------------------------------------------------------------------------------------------------------------------------------------------------------------------------------------------------------------------------------------------------------------------------------------------------------------------------------------------------------------------------------------------------------------------------------------------------------------------------|--------------------------------------------------------------------------------------------------------------------------------------------------------------------------------------------------------------------------------------------------------------------------------------------------------------------------------------------------------------------------------------------------------------------------------------------------------------------------------------------------------------------------------------------------------------------------------------------------------------------------------------------------------------------------------------------------------------------------------------------------------------------------------------------------------------------------------------------------------------------------------------------------------------------------------------------------------------------------------------------------------------------------------------------------------------------------------------------------------------------------------------------------------------------------------------------------------------------------------------------------------------------------------------------------------------------------------------------------------------------------------------------------------------------------------------------------------------------------------------------------------------------------------------------------------------------------------------------------------------------------------------------------------------------------------------------------------------------------------------------------------------------------------------------------------------------------------------------------------------------------------------------------------------------------------------------------------------------------------------------------------------------------------------------------------------------------------------------------------------------------------|
| Image       | SHUMATT CONTRACTOR OF THE PARTY | SHUMATT                                                                                                                                                                                                                                                                                                                                                                                                                                                                                                                                                                                                                                                                                                                                                                                                                                                                                                                                                                                                                                                                                                                                                                                                                                                                                                                                                                                                                                                                                                                                                                                                                                                                                                                                                                                                                                                                                                                                                                                                                                                                                                                        |
| Name        | Injector Orifice Plate's Front Lettering                                                                                                                                                                                                                                                                                                                                                                                                                                                                                                                                                                                                                                                                                                                                                                                                                                                                                                                                                                                                                                                                                                                                                                                                                                                                                                                                                                                                                                                                                                                                                                                                                                                                                                                                                                                                                                                                                                                                                                                                                                                                                       | Injector Orifice Plate's Side Lettering                                                                                                                                                                                                                                                                                                                                                                                                                                                                                                                                                                                                                                                                                                                                                                                                                                                                                                                                                                                                                                                                                                                                                                                                                                                                                                                                                                                                                                                                                                                                                                                                                                                                                                                                                                                                                                                                                                                                                                                                                                                                                        |
| Description | Orifice plate part number: 10#                                                                                                                                                                                                                                                                                                                                                                                                                                                                                                                                                                                                                                                                                                                                                                                                                                                                                                                                                                                                                                                                                                                                                                                                                                                                                                                                                                                                                                                                                                                                                                                                                                                                                                                                                                                                                                                                                                                                                                                                                                                                                                 | Sin Sin Sin I Sin Sin Sin                                                                                                                                                                                                                                                                                                                                                                                                                                                                                                                                                                                                                                                                                                                                                                                                                                                                                                                                                                                                                                                                                                                                                                                                                                                                                                                                                                                                                                                                                                                                                                                                                                                                                                                                                                                                                                                                                                                                                                                                                                                                                                      |
| No.         | off and and and                                                                                                                                                                                                                                                                                                                                                                                                                                                                                                                                                                                                                                                                                                                                                                                                                                                                                                                                                                                                                                                                                                                                                                                                                                                                                                                                                                                                                                                                                                                                                                                                                                                                                                                                                                                                                                                                                                                                                                                                                                                                                                                | THE THE THE THE THE THE                                                                                                                                                                                                                                                                                                                                                                                                                                                                                                                                                                                                                                                                                                                                                                                                                                                                                                                                                                                                                                                                                                                                                                                                                                                                                                                                                                                                                                                                                                                                                                                                                                                                                                                                                                                                                                                                                                                                                                                                                                                                                                        |
| Image       | 0-25mm<br>0.001mm                                                                                                                                                                                                                                                                                                                                                                                                                                                                                                                                                                                                                                                                                                                                                                                                                                                                                                                                                                                                                                                                                                                                                                                                                                                                                                                                                                                                                                                                                                                                                                                                                                                                                                                                                                                                                                                                                                                                                                                                                                                                                                              | SHUMATT COMMANDER OF THE PROPERTY OF THE PROPE |
| Name        | Injector Orifice Plate's Thickness                                                                                                                                                                                                                                                                                                                                                                                                                                                                                                                                                                                                                                                                                                                                                                                                                                                                                                                                                                                                                                                                                                                                                                                                                                                                                                                                                                                                                                                                                                                                                                                                                                                                                                                                                                                                                                                                                                                                                                                                                                                                                             | 9-Grid Plastic Box                                                                                                                                                                                                                                                                                                                                                                                                                                                                                                                                                                                                                                                                                                                                                                                                                                                                                                                                                                                                                                                                                                                                                                                                                                                                                                                                                                                                                                                                                                                                                                                                                                                                                                                                                                                                                                                                                                                                                                                                                                                                                                             |
| Description | Injector orifice plate's thickness range: 4.02mm \( \times 4.108mm \).                                                                                                                                                                                                                                                                                                                                                                                                                                                                                                                                                                                                                                                                                                                                                                                                                                                                                                                                                                                                                                                                                                                                                                                                                                                                                                                                                                                                                                                                                                                                                                                                                                                                                                                                                                                                                                                                                                                                                                                                                                                         | Prevent damage to the orifice plates during transportation                                                                                                                                                                                                                                                                                                                                                                                                                                                                                                                                                                                                                                                                                                                                                                                                                                                                                                                                                                                                                                                                                                                                                                                                                                                                                                                                                                                                                                                                                                                                                                                                                                                                                                                                                                                                                                                                                                                                                                                                                                                                     |
| No.         | 5.5000 -10.5000 -10.5000                                                                                                                                                                                                                                                                                                                                                                                                                                                                                                                                                                                                                                                                                                                                                                                                                                                                                                                                                                                                                                                                                                                                                                                                                                                                                                                                                                                                                                                                                                                                                                                                                                                                                                                                                                                                                                                                                                                                                                                                                                                                                                       | THE PARTY NAMED IN THE PARTY OF |
| Image       | SHUMATT                                                                                                                                                                                                                                                                                                                                                                                                                                                                                                                                                                                                                                                                                                                                                                                                                                                                                                                                                                                                                                                                                                                                                                                                                                                                                                                                                                                                                                                                                                                                                                                                                                                                                                                                                                                                                                                                                                                                                                                                                                                                                                                        | SHUMATT                                                                                                                                                                                                                                                                                                                                                                                                                                                                                                                                                                                                                                                                                                                                                                                                                                                                                                                                                                                                                                                                                                                                                                                                                                                                                                                                                                                                                                                                                                                                                                                                                                                                                                                                                                                                                                                                                                                                                                                                                                                                                                                        |
| Name        | Neutral Injector Orifice Plate's Individual<br>Box                                                                                                                                                                                                                                                                                                                                                                                                                                                                                                                                                                                                                                                                                                                                                                                                                                                                                                                                                                                                                                                                                                                                                                                                                                                                                                                                                                                                                                                                                                                                                                                                                                                                                                                                                                                                                                                                                                                                                                                                                                                                             | Orifice Plate's 10pcs Packing Box                                                                                                                                                                                                                                                                                                                                                                                                                                                                                                                                                                                                                                                                                                                                                                                                                                                                                                                                                                                                                                                                                                                                                                                                                                                                                                                                                                                                                                                                                                                                                                                                                                                                                                                                                                                                                                                                                                                                                                                                                                                                                              |
| Description | Prevent damage to the orifice plates durin transportation                                                                                                                                                                                                                                                                                                                                                                                                                                                                                                                                                                                                                                                                                                                                                                                                                                                                                                                                                                                                                                                                                                                                                                                                                                                                                                                                                                                                                                                                                                                                                                                                                                                                                                                                                                                                                                                                                                                                                                                                                                                                      | Liwei orifice plate's 10PCS plastic box to prevent damage to the orifice plates during transportation                                                                                                                                                                                                                                                                                                                                                                                                                                                                                                                                                                                                                                                                                                                                                                                                                                                                                                                                                                                                                                                                                                                                                                                                                                                                                                                                                                                                                                                                                                                                                                                                                                                                                                                                                                                                                                                                                                                                                                                                                          |
|             |                                                                                                                                                                                                                                                                                                                                                                                                                                                                                                                                                                                                                                                                                                                                                                                                                                                                                                                                                                                                                                                                                                                                                                                                                                                                                                                                                                                                                                                                                                                                                                                                                                                                                                                                                                                                                                                                                                                                                                                                                                                                                                                                |                                                                                                                                                                                                                                                                                                                                                                                                                                                                                                                                                                                                                                                                                                                                                                                                                                                                                                                                                                                                                                                                                                                                                                                                                                                                                                                                                                                                                                                                                                                                                                                                                                                                                                                                                                                                                                                                                                                                                                                                                                                                                                                                |