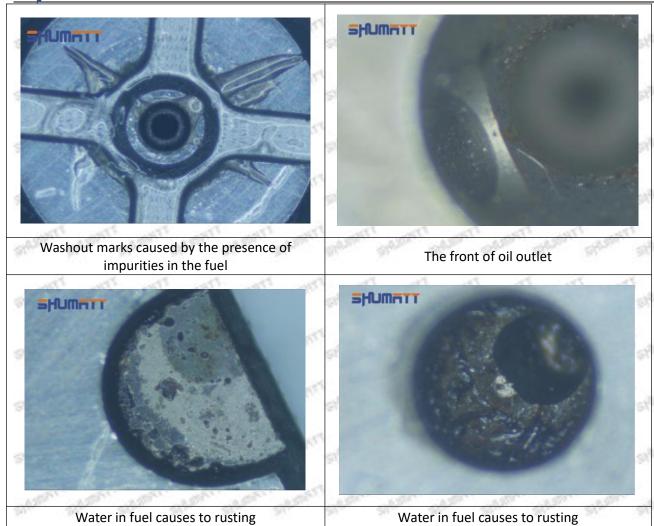

# 095000-5224 Injector Orifice Plate 10# Technical File

SKU: G1Z11000000010

SKU2: G1L32950401000

SKU3: G1N12950401000

SKU4: G1Z172Q50401000