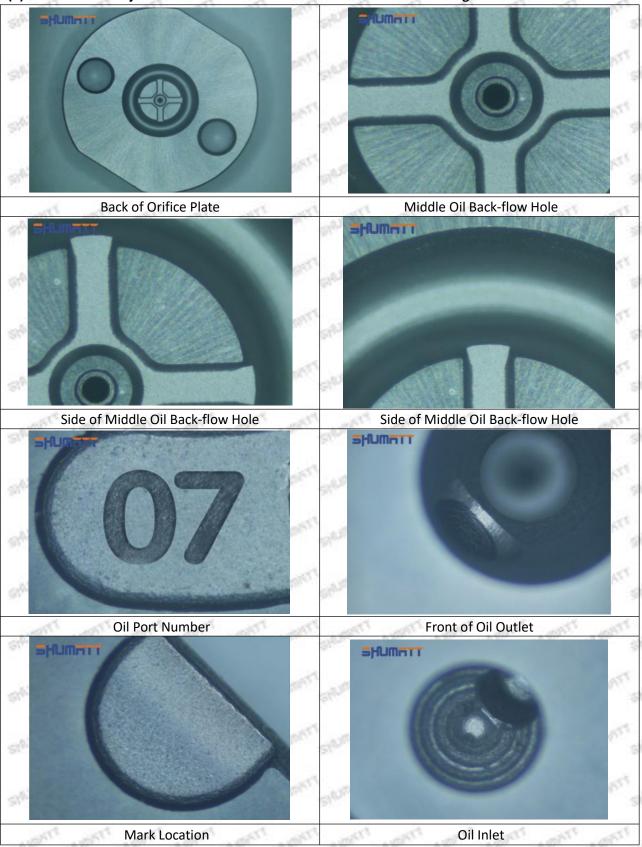

# (2) 095000-5224 Injector Orifice Plate 10# Customized Items

| No.         | SHAM SHAM STAN SHAM SHAM                                                                                                                                                                                                                                                                                                                                                                                                                                                                                                                                                                                                                                                                                                                                                                                                                                                                                                                                                                                                                                                                                                                                                                                                                                                                                                                                                                                                                                                                                                                                                                                                                                                                                                                                                                                                                                                                                                                                                                                                                                                                                                       | 2                                                                                                                                                                                                                                                                                                                                                                                                                                                                                                                                                                                                                                                                                                                                                                                                                                                                                                                                                                                                                                                                                                                                                                                                                                                                                                                                                                                                                                                                                                                                                                                                                                                                                                                                                                                                                                                                                                                                                                                                                                                                                                                              |
|-------------|--------------------------------------------------------------------------------------------------------------------------------------------------------------------------------------------------------------------------------------------------------------------------------------------------------------------------------------------------------------------------------------------------------------------------------------------------------------------------------------------------------------------------------------------------------------------------------------------------------------------------------------------------------------------------------------------------------------------------------------------------------------------------------------------------------------------------------------------------------------------------------------------------------------------------------------------------------------------------------------------------------------------------------------------------------------------------------------------------------------------------------------------------------------------------------------------------------------------------------------------------------------------------------------------------------------------------------------------------------------------------------------------------------------------------------------------------------------------------------------------------------------------------------------------------------------------------------------------------------------------------------------------------------------------------------------------------------------------------------------------------------------------------------------------------------------------------------------------------------------------------------------------------------------------------------------------------------------------------------------------------------------------------------------------------------------------------------------------------------------------------------|--------------------------------------------------------------------------------------------------------------------------------------------------------------------------------------------------------------------------------------------------------------------------------------------------------------------------------------------------------------------------------------------------------------------------------------------------------------------------------------------------------------------------------------------------------------------------------------------------------------------------------------------------------------------------------------------------------------------------------------------------------------------------------------------------------------------------------------------------------------------------------------------------------------------------------------------------------------------------------------------------------------------------------------------------------------------------------------------------------------------------------------------------------------------------------------------------------------------------------------------------------------------------------------------------------------------------------------------------------------------------------------------------------------------------------------------------------------------------------------------------------------------------------------------------------------------------------------------------------------------------------------------------------------------------------------------------------------------------------------------------------------------------------------------------------------------------------------------------------------------------------------------------------------------------------------------------------------------------------------------------------------------------------------------------------------------------------------------------------------------------------|
| Image       | SHUMATT CONTRACTOR OF THE PARTY | SHUMATT                                                                                                                                                                                                                                                                                                                                                                                                                                                                                                                                                                                                                                                                                                                                                                                                                                                                                                                                                                                                                                                                                                                                                                                                                                                                                                                                                                                                                                                                                                                                                                                                                                                                                                                                                                                                                                                                                                                                                                                                                                                                                                                        |
| Name        | Injector Orifice Plate's Front Lettering                                                                                                                                                                                                                                                                                                                                                                                                                                                                                                                                                                                                                                                                                                                                                                                                                                                                                                                                                                                                                                                                                                                                                                                                                                                                                                                                                                                                                                                                                                                                                                                                                                                                                                                                                                                                                                                                                                                                                                                                                                                                                       | Injector Orifice Plate's Side Lettering                                                                                                                                                                                                                                                                                                                                                                                                                                                                                                                                                                                                                                                                                                                                                                                                                                                                                                                                                                                                                                                                                                                                                                                                                                                                                                                                                                                                                                                                                                                                                                                                                                                                                                                                                                                                                                                                                                                                                                                                                                                                                        |
| Description | Orifice plate part number: 10#                                                                                                                                                                                                                                                                                                                                                                                                                                                                                                                                                                                                                                                                                                                                                                                                                                                                                                                                                                                                                                                                                                                                                                                                                                                                                                                                                                                                                                                                                                                                                                                                                                                                                                                                                                                                                                                                                                                                                                                                                                                                                                 | Sin Sin Sin I Sin Sin Sin                                                                                                                                                                                                                                                                                                                                                                                                                                                                                                                                                                                                                                                                                                                                                                                                                                                                                                                                                                                                                                                                                                                                                                                                                                                                                                                                                                                                                                                                                                                                                                                                                                                                                                                                                                                                                                                                                                                                                                                                                                                                                                      |
| No.         | off and and and                                                                                                                                                                                                                                                                                                                                                                                                                                                                                                                                                                                                                                                                                                                                                                                                                                                                                                                                                                                                                                                                                                                                                                                                                                                                                                                                                                                                                                                                                                                                                                                                                                                                                                                                                                                                                                                                                                                                                                                                                                                                                                                | THE THE THE THE THE THE                                                                                                                                                                                                                                                                                                                                                                                                                                                                                                                                                                                                                                                                                                                                                                                                                                                                                                                                                                                                                                                                                                                                                                                                                                                                                                                                                                                                                                                                                                                                                                                                                                                                                                                                                                                                                                                                                                                                                                                                                                                                                                        |
| Image       | 0-25mm<br>0.001mm                                                                                                                                                                                                                                                                                                                                                                                                                                                                                                                                                                                                                                                                                                                                                                                                                                                                                                                                                                                                                                                                                                                                                                                                                                                                                                                                                                                                                                                                                                                                                                                                                                                                                                                                                                                                                                                                                                                                                                                                                                                                                                              | SHUMATT COMMANDER OF THE PROPERTY OF THE PROPE |
| Name        | Injector Orifice Plate's Thickness                                                                                                                                                                                                                                                                                                                                                                                                                                                                                                                                                                                                                                                                                                                                                                                                                                                                                                                                                                                                                                                                                                                                                                                                                                                                                                                                                                                                                                                                                                                                                                                                                                                                                                                                                                                                                                                                                                                                                                                                                                                                                             | 9-Grid Plastic Box                                                                                                                                                                                                                                                                                                                                                                                                                                                                                                                                                                                                                                                                                                                                                                                                                                                                                                                                                                                                                                                                                                                                                                                                                                                                                                                                                                                                                                                                                                                                                                                                                                                                                                                                                                                                                                                                                                                                                                                                                                                                                                             |
| Description | Injector orifice plate's thickness range: 4.02mm \( \times 4.108mm \).                                                                                                                                                                                                                                                                                                                                                                                                                                                                                                                                                                                                                                                                                                                                                                                                                                                                                                                                                                                                                                                                                                                                                                                                                                                                                                                                                                                                                                                                                                                                                                                                                                                                                                                                                                                                                                                                                                                                                                                                                                                         | Prevent damage to the orifice plates during transportation                                                                                                                                                                                                                                                                                                                                                                                                                                                                                                                                                                                                                                                                                                                                                                                                                                                                                                                                                                                                                                                                                                                                                                                                                                                                                                                                                                                                                                                                                                                                                                                                                                                                                                                                                                                                                                                                                                                                                                                                                                                                     |
| No.         | 5.5000 -10.5000 -10.5000                                                                                                                                                                                                                                                                                                                                                                                                                                                                                                                                                                                                                                                                                                                                                                                                                                                                                                                                                                                                                                                                                                                                                                                                                                                                                                                                                                                                                                                                                                                                                                                                                                                                                                                                                                                                                                                                                                                                                                                                                                                                                                       | THE PARTY NAMED IN THE PARTY OF |
| Image       | SHUMATT                                                                                                                                                                                                                                                                                                                                                                                                                                                                                                                                                                                                                                                                                                                                                                                                                                                                                                                                                                                                                                                                                                                                                                                                                                                                                                                                                                                                                                                                                                                                                                                                                                                                                                                                                                                                                                                                                                                                                                                                                                                                                                                        | SHUMATT                                                                                                                                                                                                                                                                                                                                                                                                                                                                                                                                                                                                                                                                                                                                                                                                                                                                                                                                                                                                                                                                                                                                                                                                                                                                                                                                                                                                                                                                                                                                                                                                                                                                                                                                                                                                                                                                                                                                                                                                                                                                                                                        |
| Name        | Neutral Injector Orifice Plate's Individual<br>Box                                                                                                                                                                                                                                                                                                                                                                                                                                                                                                                                                                                                                                                                                                                                                                                                                                                                                                                                                                                                                                                                                                                                                                                                                                                                                                                                                                                                                                                                                                                                                                                                                                                                                                                                                                                                                                                                                                                                                                                                                                                                             | Orifice Plate's 10pcs Packing Box                                                                                                                                                                                                                                                                                                                                                                                                                                                                                                                                                                                                                                                                                                                                                                                                                                                                                                                                                                                                                                                                                                                                                                                                                                                                                                                                                                                                                                                                                                                                                                                                                                                                                                                                                                                                                                                                                                                                                                                                                                                                                              |
| Description | Prevent damage to the orifice plates durin transportation                                                                                                                                                                                                                                                                                                                                                                                                                                                                                                                                                                                                                                                                                                                                                                                                                                                                                                                                                                                                                                                                                                                                                                                                                                                                                                                                                                                                                                                                                                                                                                                                                                                                                                                                                                                                                                                                                                                                                                                                                                                                      | Liwei orifice plate's 10PCS plastic box to prevent damage to the orifice plates during transportation                                                                                                                                                                                                                                                                                                                                                                                                                                                                                                                                                                                                                                                                                                                                                                                                                                                                                                                                                                                                                                                                                                                                                                                                                                                                                                                                                                                                                                                                                                                                                                                                                                                                                                                                                                                                                                                                                                                                                                                                                          |
|             |                                                                                                                                                                                                                                                                                                                                                                                                                                                                                                                                                                                                                                                                                                                                                                                                                                                                                                                                                                                                                                                                                                                                                                                                                                                                                                                                                                                                                                                                                                                                                                                                                                                                                                                                                                                                                                                                                                                                                                                                                                                                                                                                |                                                                                                                                                                                                                                                                                                                                                                                                                                                                                                                                                                                                                                                                                                                                                                                                                                                                                                                                                                                                                                                                                                                                                                                                                                                                                                                                                                                                                                                                                                                                                                                                                                                                                                                                                                                                                                                                                                                                                                                                                                                                                                                                |