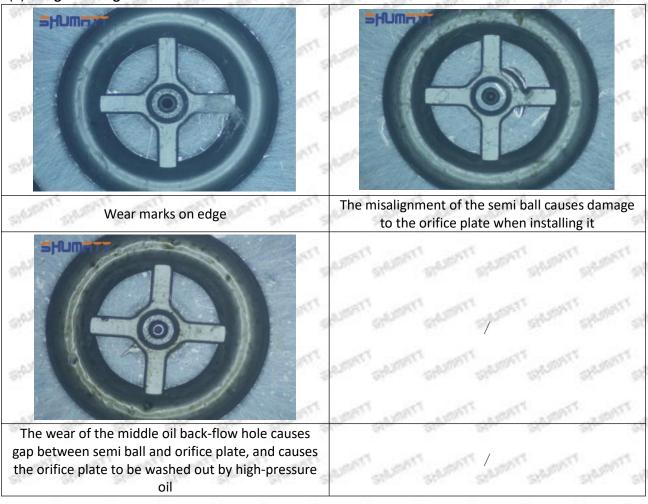

### (1) 095000-5224 Injector Orifice Plate 10# Testing

All 095000-5224 injector orifice plate 10# parts are subjected to A-hole flow test, Z-hole flow test, precision test, high temperature test, low temperature test, pressure test, leakage test, durability test, and various working condition tests.

### (2) 095000-5224 Injector Orifice Plate 10# Inspection

The factory inspection of 095000-5224 injector orifice plate 10# is undergone three inspections - full inspection, random inspection, and batch inspection. Different brands of test benches are used to test 095000-5224 injector orifice plate 10# for a total of no less than three times for factory inspection, and 095000-5224 injector orifice plate 10# installation testing environment are progressed in dust-free