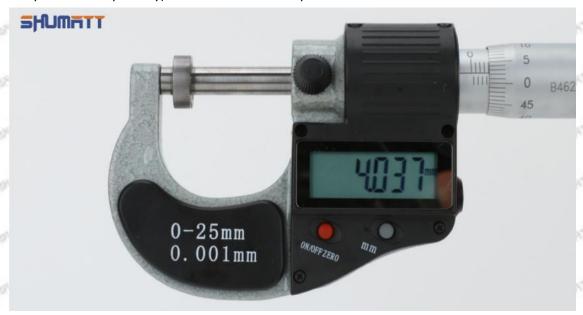

and short press the ON/OFF ZERO key to select any number from 0 to 9;

Short press the "mm" key, and jump to the next character to flash, use the same method to select all the characters, press and hold (more than 2 seconds) the "mm" key to complete the preset value, then the character will no longer flash;

Mob/WhatsApp: +86 13410541523 Tel: +8675523215133

Email: ruby@shumatt.com Website: www.shumatt.com

Once the setting value is set, it will last until the battery is removed or the battery is exhausted.

#### Data Transfer Method:

Open the data output port cover, insert the data acquisition line (need to be purchased separately) into the outer micrometer, and connect the other end to the company's data acquisition adapter (need to be purchased separately) or connect to the computer.



Pic No.2

#### 1.10. 095000-5224 Injector Orifice Plate 10# Warranty Instructions

#### (1) . 095000-5224 Injector Orifice Plate 10# Warranty Conditions and Instructions

It is necessary to provide the pictures, videos of 095000-5224 injector orifice plate 10# when the injector orifice plate is abnormal during use or the test report of 095000-5224 injector orifice plate 10# inspection equipment as evidence to feedback to the salesman.

Abnormal conditions are properly explained such as: 1.Black smoke, 2. Engine shake, 3. Difficulty starting the engine, 4. Engine noise, 5. Oil leakage etc.

The above conditions may also be affected by incorrect installation of the fuel injector. If it is confirmed that it is product problem after being tested by our company, the injector orifice plate is