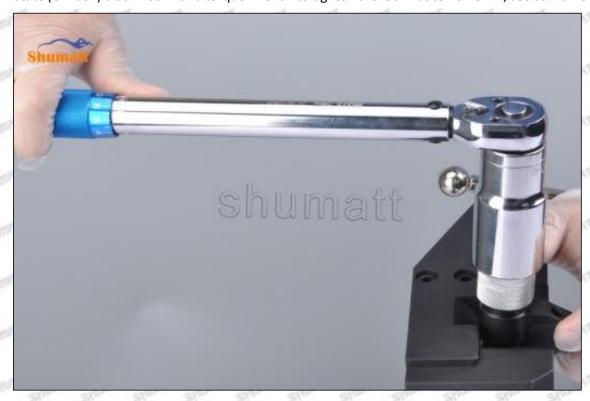

# 095000-5224 Injector Orifice Plate 10# Technical File

SKU: G1Z11000000010

SKU2: G1L32950401000

SKU3: G1N12950401000

SKU4: G1Z172Q50401000