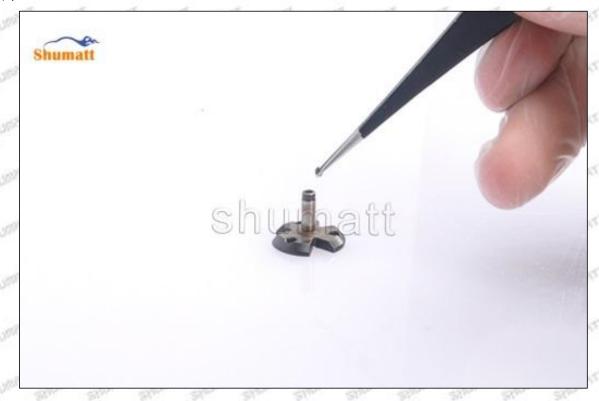

nzhen Shumatt Technology Co., Ltd

Pic No. 8

### (9) Install lock nut, see as Pic No. 9



Pic No. 9 (10) Install the (CRT230) 3-jaw tool inside the CRT029 on the lock nut, see as Pic No.10



Mob/WhatsApp: +86 13410541523 Email: ruby@shumatt.com

© 2022 Shenzhen Shumatt Technology Co., Ltd

Tel: +8675523215133



(11) Rotate (CRT084) clockwise with a torque wrench to tighten the lock nut to 70-75Nm, see as Pic No.11



Pic No.11

(12) When installing the semi ball, it should be noted that the plane of the semi ball cannot be reversed, otherwise it may cause damage to the orifice plate, see as Pic No.12



Mob/WhatsApp: +86 13410541523 Tel: +8675523215133

Email: ruby@shumatt.com

© 2022 Shenzhen Shumatt Technology Co., Ltd

Pic No.12

(13) place the semi ball on the armature, Pic No.13



Pic No.13

(14) Put the armature with semi ball into the lock nut (Make sure that the armature buffer stroke and armature air clearance lift are within the normal range), see as Pic No.14



Mob/WhatsApp: +86 13410541523 Tel: +8675523215133

Email: ruby@shumatt.com

© 2022 Shenzhen Shumatt Technology Co., Ltd

Pic No.14

(15) Measure the thickness of the armature lift adjustment gasket, see as Pic No.15



Pic No.15

(16) Put the armature lift adjustment gasket into the solenoid valve, see as Pic No.16



Pic No.16

Mob/WhatsApp: +86 13410541523

Email: ruby@shumatt.com

© 2022 Shenzhen Shumatt Technology Co., Ltd

Tel: +8675523215133



(17) Install the armature stroke measuring tool and dial gauge in the measuring tool (CRT220) and place it on zero to measure armature travel, see as Pi