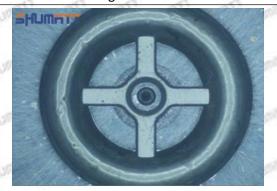

### (1) 095000-5224 Injector Orifice Plate 10# Testing

All 095000-5224 injector orifice plate 10# parts are subjected to A-hole flow test, Z-hole flow test, precision test, high temperature test, low temperature test, pressure test, leakage test, durability test, and various working condition tests.

### (2) 095000-5224 Injector Orifice Plate 10# Inspection

The factory inspection of 095000-5224 injector orifice plate 10# is undergone three inspections - full inspection, random inspection, and batch inspection. Different brands of test benches are used to test 095000-5224 injector orifice plate 10# for a total of no less than three times for factory inspection, and 095000-5224 injector orifice plate 10# installation testing environment are progressed in dust-free