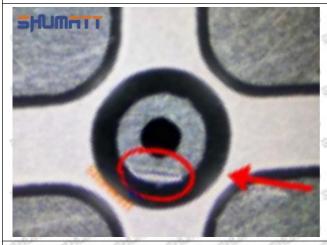

### (1) 095000-5224 Injector Orifice Plate 10# Testing

All 095000-5224 injector orifice plate 10# parts are subjected to A-hole flow test, Z-hole flow test, precision test, high temperature test, low temperature test, pressure test, leakage test, durability test, and various working condition tests.

### (2) 095000-5224 Injector Orifice Plate 10# Inspection

The factory inspection of 095000-5224 injector orifice plate 10# is undergone three inspections - full inspection, random inspection, and batch inspection. Different brands of test benches are used to test 095000-5224 injector orifice plate 10# for a total of no less than three times for factory inspection, and 095000-5224 injector orifice plate 10# installation testing environment are progressed in dust-free