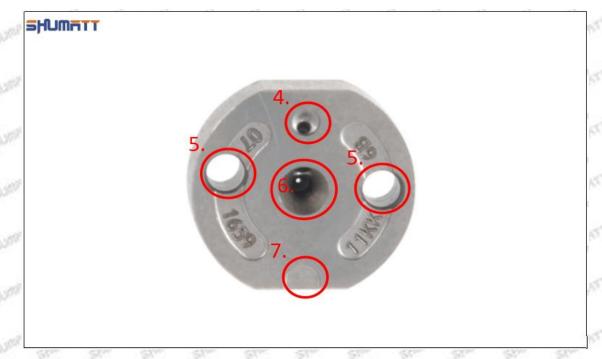

#### (2) 095000-5224 Injector Orifice Plate 10# Part Number Common Writing

10#,10, 295040-6830, 2950406830, 2950406830