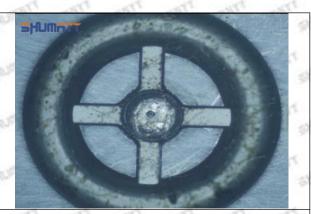

# (2) 095000-5224 Injector Orifice Plate 10# Customized Items

| No.         | SHAM SHAM STAN SHAM SHAM                                                                                                                                                                                                                                                                                                                                                                                                                                                                                                                                                                                                                                                                                                                                                                                                                                                                                                                                                                                                                                                                                                                                                                                                                                                                                                                                                                                                                                                                                                                                                                                                                                                                                                                                                                                                                                                                                                                                                                                                                                                                                                       | 2                                                                                                                                                                                                                                                                                                                                                                                                                                                                                                                                                                                                                                                                                                                                                                                                                                                                                                                                                                                                                                                                                                                                                                                                                                                                                                                                                                                                                                                                                                                                                                                                                                                                                                                                                                                                                                                                                                                                                                                                                                                                                                                              |
|-------------|--------------------------------------------------------------------------------------------------------------------------------------------------------------------------------------------------------------------------------------------------------------------------------------------------------------------------------------------------------------------------------------------------------------------------------------------------------------------------------------------------------------------------------------------------------------------------------------------------------------------------------------------------------------------------------------------------------------------------------------------------------------------------------------------------------------------------------------------------------------------------------------------------------------------------------------------------------------------------------------------------------------------------------------------------------------------------------------------------------------------------------------------------------------------------------------------------------------------------------------------------------------------------------------------------------------------------------------------------------------------------------------------------------------------------------------------------------------------------------------------------------------------------------------------------------------------------------------------------------------------------------------------------------------------------------------------------------------------------------------------------------------------------------------------------------------------------------------------------------------------------------------------------------------------------------------------------------------------------------------------------------------------------------------------------------------------------------------------------------------------------------|--------------------------------------------------------------------------------------------------------------------------------------------------------------------------------------------------------------------------------------------------------------------------------------------------------------------------------------------------------------------------------------------------------------------------------------------------------------------------------------------------------------------------------------------------------------------------------------------------------------------------------------------------------------------------------------------------------------------------------------------------------------------------------------------------------------------------------------------------------------------------------------------------------------------------------------------------------------------------------------------------------------------------------------------------------------------------------------------------------------------------------------------------------------------------------------------------------------------------------------------------------------------------------------------------------------------------------------------------------------------------------------------------------------------------------------------------------------------------------------------------------------------------------------------------------------------------------------------------------------------------------------------------------------------------------------------------------------------------------------------------------------------------------------------------------------------------------------------------------------------------------------------------------------------------------------------------------------------------------------------------------------------------------------------------------------------------------------------------------------------------------|
| Image       | SHUMATT CONTRACTOR OF THE PARTY | SHUMATT                                                                                                                                                                                                                                                                                                                                                                                                                                                                                                                                                                                                                                                                                                                                                                                                                                                                                                                                                                                                                                                                                                                                                                                                                                                                                                                                                                                                                                                                                                                                                                                                                                                                                                                                                                                                                                                                                                                                                                                                                                                                                                                        |
| Name        | Injector Orifice Plate's Front Lettering                                                                                                                                                                                                                                                                                                                                                                                                                                                                                                                                                                                                                                                                                                                                                                                                                                                                                                                                                                                                                                                                                                                                                                                                                                                                                                                                                                                                                                                                                                                                                                                                                                                                                                                                                                                                                                                                                                                                                                                                                                                                                       | Injector Orifice Plate's Side Lettering                                                                                                                                                                                                                                                                                                                                                                                                                                                                                                                                                                                                                                                                                                                                                                                                                                                                                                                                                                                                                                                                                                                                                                                                                                                                                                                                                                                                                                                                                                                                                                                                                                                                                                                                                                                                                                                                                                                                                                                                                                                                                        |
| Description | Orifice plate part number: 10#                                                                                                                                                                                                                                                                                                                                                                                                                                                                                                                                                                                                                                                                                                                                                                                                                                                                                                                                                                                                                                                                                                                                                                                                                                                                                                                                                                                                                                                                                                                                                                                                                                                                                                                                                                                                                                                                                                                                                                                                                                                                                                 | Sin Sin Sin I Sin Sin Sin                                                                                                                                                                                                                                                                                                                                                                                                                                                                                                                                                                                                                                                                                                                                                                                                                                                                                                                                                                                                                                                                                                                                                                                                                                                                                                                                                                                                                                                                                                                                                                                                                                                                                                                                                                                                                                                                                                                                                                                                                                                                                                      |
| No.         | off and and and                                                                                                                                                                                                                                                                                                                                                                                                                                                                                                                                                                                                                                                                                                                                                                                                                                                                                                                                                                                                                                                                                                                                                                                                                                                                                                                                                                                                                                                                                                                                                                                                                                                                                                                                                                                                                                                                                                                                                                                                                                                                                                                | THE THE THE THE THE THE                                                                                                                                                                                                                                                                                                                                                                                                                                                                                                                                                                                                                                                                                                                                                                                                                                                                                                                                                                                                                                                                                                                                                                                                                                                                                                                                                                                                                                                                                                                                                                                                                                                                                                                                                                                                                                                                                                                                                                                                                                                                                                        |
| Image       | 0-25mm<br>0.001mm                                                                                                                                                                                                                                                                                                                                                                                                                                                                                                                                                                                                                                                                                                                                                                                                                                                                                                                                                                                                                                                                                                                                                                                                                                                                                                                                                                                                                                                                                                                                                                                                                                                                                                                                                                                                                                                                                                                                                                                                                                                                                                              | SHUMATT COMMANDER OF THE PROPERTY OF THE PROPE |
| Name        | Injector Orifice Plate's Thickness                                                                                                                                                                                                                                                                                                                                                                                                                                                                                                                                                                                                                                                                                                                                                                                                                                                                                                                                                                                                                                                                                                                                                                                                                                                                                                                                                                                                                                                                                                                                                                                                                                                                                                                                                                                                                                                                                                                                                                                                                                                                                             | 9-Grid Plastic Box                                                                                                                                                                                                                                                                                                                                                                                                                                                                                                                                                                                                                                                                                                                                                                                                                                                                                                                                                                                                                                                                                                                                                                                                                                                                                                                                                                                                                                                                                                                                                                                                                                                                                                                                                                                                                                                                                                                                                                                                                                                                                                             |
| Description | Injector orifice plate's thickness range: 4.02mm \( \times 4.108mm \).                                                                                                                                                                                                                                                                                                                                                                                                                                                                                                                                                                                                                                                                                                                                                                                                                                                                                                                                                                                                                                                                                                                                                                                                                                                                                                                                                                                                                                                                                                                                                                                                                                                                                                                                                                                                                                                                                                                                                                                                                                                         | Prevent damage to the orifice plates during transportation                                                                                                                                                                                                                                                                                                                                                                                                                                                                                                                                                                                                                                                                                                                                                                                                                                                                                                                                                                                                                                                                                                                                                                                                                                                                                                                                                                                                                                                                                                                                                                                                                                                                                                                                                                                                                                                                                                                                                                                                                                                                     |
| No.         | 5.5000 -10.5000 -10.5000                                                                                                                                                                                                                                                                                                                                                                                                                                                                                                                                                                                                                                                                                                                                                                                                                                                                                                                                                                                                                                                                                                                                                                                                                                                                                                                                                                                                                                                                                                                                                                                                                                                                                                                                                                                                                                                                                                                                                                                                                                                                                                       | THE PARTY NAMED IN THE PARTY OF |
| Image       | SHUMATT                                                                                                                                                                                                                                                                                                                                                                                                                                                                                                                                                                                                                                                                                                                                                                                                                                                                                                                                                                                                                                                                                                                                                                                                                                                                                                                                                                                                                                                                                                                                                                                                                                                                                                                                                                                                                                                                                                                                                                                                                                                                                                                        | SHUMATT                                                                                                                                                                                                                                                                                                                                                                                                                                                                                                                                                                                                                                                                                                                                                                                                                                                                                                                                                                                                                                                                                                                                                                                                                                                                                                                                                                                                                                                                                                                                                                                                                                                                                                                                                                                                                                                                                                                                                                                                                                                                                                                        |
| Name        | Neutral Injector Orifice Plate's Individual<br>Box                                                                                                                                                                                                                                                                                                                                                                                                                                                                                                                                                                                                                                                                                                                                                                                                                                                                                                                                                                                                                                                                                                                                                                                                                                                                                                                                                                                                                                                                                                                                                                                                                                                                                                                                                                                                                                                                                                                                                                                                                                                                             | Orifice Plate's 10pcs Packing Box                                                                                                                                                                                                                                                                                                                                                                                                                                                                                                                                                                                                                                                                                                                                                                                                                                                                                                                                                                                                                                                                                                                                                                                                                                                                                                                                                                                                                                                                                                                                                                                                                                                                                                                                                                                                                                                                                                                                                                                                                                                                                              |
| Description | Prevent damage to the orifice plates durin transportation                                                                                                                                                                                                                                                                                                                                                                                                                                                                                                                                                                                                                                                                                                                                                                                                                                                                                                                                                                                                                                                                                                                                                                                                                                                                                                                                                                                                                                                                                                                                                                                                                                                                                                                                                                                                                                                                                                                                                                                                                                                                      | Liwei orifice plate's 10PCS plastic box to prevent damage to the orifice plates during transportation                                                                                                                                                                                                                                                                                                                                                                                                                                                                                                                                                                                                                                                                                                                                                                                                                                                                                                                                                                                                                                                                                                                                                                                                                                                                                                                                                                                                                                                                                                                                                                                                                                                                                                                                                                                                                                                                                                                                                                                                                          |
|             |                                                                                                                                                                                                                                                                                                                                                                                                                                                                                                                                                                                                                                                                                                                                                                                                                                                                                                                                                                                                                                                                                                                                                                                                                                                                                                                                                                                                                                                                                                                                                                                                                                                                                                                                                                                                                                                                                                                                                                                                                                                                                                                                |                                                                                                                                                                                                                                                                                                                                                                                                                                                                                                                                                                                                                                                                                                                                                                                                                                                                                                                                                                                                                                                                                                                                                                                                                                                                                                                                                                                                                                                                                                                                                                                                                                                                                                                                                                                                                                                                                                                                                                                                                                                                                                                                |