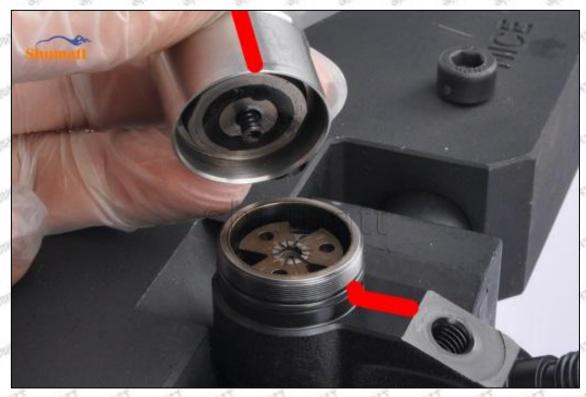

# 095000-5224 Injector Orifice Plate 10# Technical File

SKU: G1Z11000000010

SKU2: G1L32950401000

SKU3: G1N12950401000

SKU4: G1Z172Q50401000