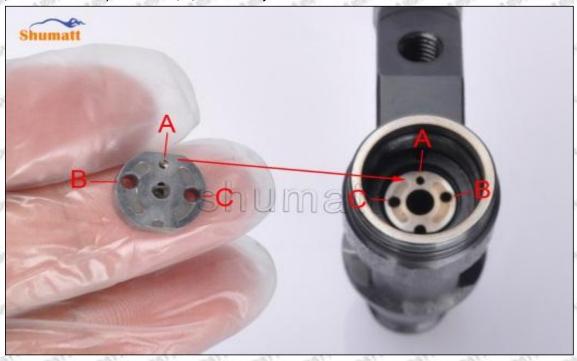

te 10#, clean it in an ultrasonic cleaning machine for 3-5 minutes so that to make the dirt, anti-rust oil oxide, paraffin base, naphthenic base, intermediate base, salt, lead naphthenate, zinc naphthenate, sodium petroleum sulfonate, barium petroleum sulfonate, calcium petroleum sulfonate, tallow diamine trioleate and rosin amine shedding fall off.

Mob/WhatsApp: +86 13410541523 Tel: +8675523215133

Email: <u>ruby@shumatt.com</u> Website: <u>www.shumatt.com</u>



- (2) Use compressed air to clean up the cleaning fluid attached to the surface of the cleaned orifice plate to meet the use standard.
- (3) When installing the orifice plate, install it according to the oil hole A on the orifice plate, and match A, B, C on the orifice plate with A, B, C on the injector house. See as Pic No. 1



Pic No. 1

(4) Put the orifice plate into the injector with the stabilizing pin inserted into the stabilizing hole, see as Pic



Pic No. 2

Mob/WhatsApp: +86 13410541523 Tel: +8675523215133 Email: ruby@shumatt.com

© 2022 Shenzhen Shumatt Technology Co., Ltd

Place the buffer lift measurement tool and dial gauge in the measuring tool (CRT220) at zero port for buffer stroke measurement, see as Pic No. 3



Pic No. 3

Buffer Stroke: When the solenoid valve is powered off, the spring force of the opened solenoid valve transfers to the center of the armature plate and drives the armature plate to go down. When the valve ball contacts the oil return hole in the center of the orifice plate, the oil back-flow hole is closed. However, the armature plate has to run down a certain distance under