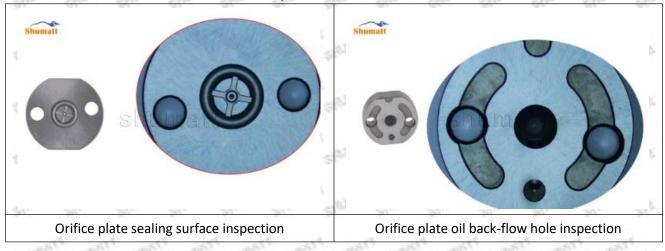

te 10# failure caused by not following the cleaning requirements specified in the vehicle engine maintenance manual.

095000-5224 injector orifice plate 10# failure caused by failure to replace consumable parts as specified in the vehicle engine maintenance manual.

#### 1.11.095000-5224 Injector Orifice Plate 10# Manufacturer

Manufacturer: Shenzhen Shumatt Technology Co., Ltd

#### 2. 095000-5224 Injector Orifice Plate 10# Technical Support

#### 2.1.095000-5224 Injector Orifice Plate 10# Inspection and Semi Ball Inspection

(1) Magnify 500 times under the microscope to check whether there is indentation on the sealing surface and the oil outlet hole of the orifice plate, check whether there is wear, scratch, damage, rust, depression, semicircle in the center hole of the orifice plate.



Mob/WhatsApp: +86 13410541523 Tel: +8675523215133

Email: <u>ruby@shumatt.com</u> Website: <u>www.shumatt.com</u>

# SHUMATT

# Shenzhen Shumatt Technology Co., Ltd



Orifice plate center deviation inspection



There is indentation on the side, the orifice plate needs to be replaced



There is indentation in the middle oil back-flow hole, the orifice plate needs to be replaced



The middle oil back-flow hole is semicircular, the orifice plate needs to be replaced

Website: www.shumatt.com

⚠ The blockage of the oil back-flow hole will cause small volume of the oil return, and the oil will not be injected.

⚠ When oil back-flow hole becomes larger, it causes the semi ball to be not tightly sealed, which causes the fuel injection pressure cannot be established, then the fuel injector c