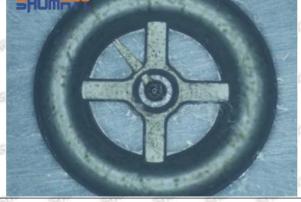

### (1) 095000-5224 Injector Orifice Plate 10# Testing

All 095000-5224 injector orifice plate 10# parts are subjected to A-hole flow test, Z-hole flow test, precision test, high temperature test, low temperature test, pressure test, leakage test, durability test, and various working condition tests.

### (2) 095000-5224 Injector Orifice Plate 10# Inspection

The factory inspection of 095000-5224 injector orifice plate 10# is undergone three inspections - full inspection, random inspection, and batch inspection. Different brands of test benches are used to test 095000-5224 injector orifice plate 10# for a total of no less than three times for factory inspection, and 095000-5224 injector orifice plate 10# installation testing environment are progressed in dust-free