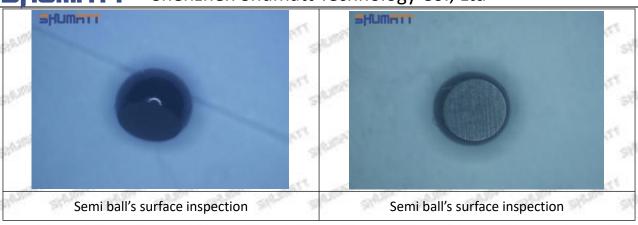

### (1) 095000-5224 Injector Orifice Plate 10# Testing

All 095000-5224 injector orifice plate 10# parts are subjected to A-hole flow test, Z-hole flow test, precision test, high temperature test, low temperature test, pressure test, leakage test, durability test, and various working condition tests.

### (2) 095000-5224 Injector Orifice Plate 10# Inspection

The factory inspection of 095000-5224 injector orifice plate 10# is undergone three inspections - full inspection, random inspection, and batch inspection. Different brands of test benches are used to test 095000-5224 injector orifice plate 10# for a total of no less than three times for factory inspection, and 095000-5224 injector orifice plate 10# installation testing environment are progressed in dust-free