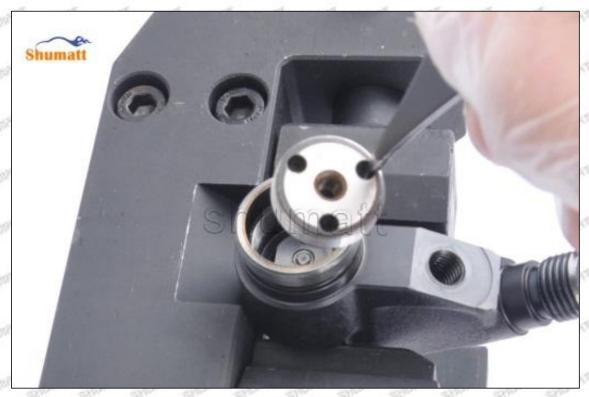

# 095000-5224 Injector Orifice Plate 10# Technical File

SKU: G1Z11000000010

SKU2: G1L32950401000

SKU3: G1N12950401000

SKU4: G1Z172Q50401000