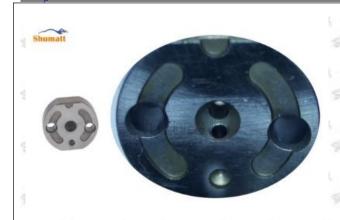

sed by failure to replace consumable parts as specified in the vehicle engine maintenance manual.

#### 1.11.095000-5224 Injector Orifice Plate 10# Manufacturer

Manufacturer: Shenzhen Shumatt Technology Co., Ltd

#### 2. 095000-5224 Injector Orifice Plate 10# Technical Support

#### 2.1.095000-5224 Injector Orifice Plate 10# Inspection and Semi Ball Inspection

(1) Magnify 500 times under the microscope to check whether there is indentation on the sealing surface and the oil outlet hole of the orifice plate, check whether there is wear, scratch, damage, rust, depression, semicircle in the center hole of the orifice plate.



Mob/WhatsApp: +86 13410541523 Tel: +8675523215133

Email: <u>ruby@shumatt.com</u> Website: <u>www.shumatt.com</u>

# SHUMATT

# Shenzhen Shumatt Technology Co., Ltd



Orifice plate center deviation inspection



There is indentation on the side, the orifice plate needs to be replaced



There is indentation in the middle oil back-flow hole, the orifice plate needs to be replaced



The middle oil back-flow hole is semicircular, the orifice plate needs to be replaced

Website: www.shumatt.com

⚠ The blockage of the oil back-flow hole will cause small volume of the oil return, and the oil will not be injected.

⚠ When oil back-flow hole becomes larger, it causes the semi ball to be not tightly sealed, which causes the fuel injection pressure cannot be established, then the fuel injector cannot work normally.

⚠ The wear on orifice plate's surface causes gap to the semi ball, which leads to large volume of oil return, in serious cases, the pressure can n