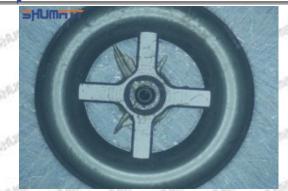

# (2) 095000-5224 Injector Orifice Plate 10# Customized Items

| No.         | SHAM SHAM STAN SHAM SHAM                                                                                                                                                                                                                                                                                                                                                                                                                                                                                                                                                                                                                                                                                                                                                                                                                                                                                                                                                                                                                                                                                                                                                                                                                                                                                                                                                                                                                                                                                                                                                                                                                                                                                                                                                                                                                                                                                                                                                                                                                                                                                                       | 2                                                                                                                                                                                                                                                                                                                                                                                                                                                                                                                                                                                                                                                                                                                                                                                                                                                                                                                                                                                                                                                                                                                                                                                                                                                                                                                                                                                                                                                                                                                                                                                                                                                                                                                                                                                                                                                                                                                                                                                                                                                                                                                              |
|-------------|--------------------------------------------------------------------------------------------------------------------------------------------------------------------------------------------------------------------------------------------------------------------------------------------------------------------------------------------------------------------------------------------------------------------------------------------------------------------------------------------------------------------------------------------------------------------------------------------------------------------------------------------------------------------------------------------------------------------------------------------------------------------------------------------------------------------------------------------------------------------------------------------------------------------------------------------------------------------------------------------------------------------------------------------------------------------------------------------------------------------------------------------------------------------------------------------------------------------------------------------------------------------------------------------------------------------------------------------------------------------------------------------------------------------------------------------------------------------------------------------------------------------------------------------------------------------------------------------------------------------------------------------------------------------------------------------------------------------------------------------------------------------------------------------------------------------------------------------------------------------------------------------------------------------------------------------------------------------------------------------------------------------------------------------------------------------------------------------------------------------------------|--------------------------------------------------------------------------------------------------------------------------------------------------------------------------------------------------------------------------------------------------------------------------------------------------------------------------------------------------------------------------------------------------------------------------------------------------------------------------------------------------------------------------------------------------------------------------------------------------------------------------------------------------------------------------------------------------------------------------------------------------------------------------------------------------------------------------------------------------------------------------------------------------------------------------------------------------------------------------------------------------------------------------------------------------------------------------------------------------------------------------------------------------------------------------------------------------------------------------------------------------------------------------------------------------------------------------------------------------------------------------------------------------------------------------------------------------------------------------------------------------------------------------------------------------------------------------------------------------------------------------------------------------------------------------------------------------------------------------------------------------------------------------------------------------------------------------------------------------------------------------------------------------------------------------------------------------------------------------------------------------------------------------------------------------------------------------------------------------------------------------------|
| Image       | SHUMATT CONTRACTOR OF THE PARTY | SHUMATT                                                                                                                                                                                                                                                                                                                                                                                                                                                                                                                                                                                                                                                                                                                                                                                                                                                                                                                                                                                                                                                                                                                                                                                                                                                                                                                                                                                                                                                                                                                                                                                                                                                                                                                                                                                                                                                                                                                                                                                                                                                                                                                        |
| Name        | Injector Orifice Plate's Front Lettering                                                                                                                                                                                                                                                                                                                                                                                                                                                                                                                                                                                                                                                                                                                                                                                                                                                                                                                                                                                                                                                                                                                                                                                                                                                                                                                                                                                                                                                                                                                                                                                                                                                                                                                                                                                                                                                                                                                                                                                                                                                                                       | Injector Orifice Plate's Side Lettering                                                                                                                                                                                                                                                                                                                                                                                                                                                                                                                                                                                                                                                                                                                                                                                                                                                                                                                                                                                                                                                                                                                                                                                                                                                                                                                                                                                                                                                                                                                                                                                                                                                                                                                                                                                                                                                                                                                                                                                                                                                                                        |
| Description | Orifice plate part number: 10#                                                                                                                                                                                                                                                                                                                                                                                                                                                                                                                                                                                                                                                                                                                                                                                                                                                                                                                                                                                                                                                                                                                                                                                                                                                                                                                                                                                                                                                                                                                                                                                                                                                                                                                                                                                                                                                                                                                                                                                                                                                                                                 | Sin Sin Sin I Sin Sin Sin                                                                                                                                                                                                                                                                                                                                                                                                                                                                                                                                                                                                                                                                                                                                                                                                                                                                                                                                                                                                                                                                                                                                                                                                                                                                                                                                                                                                                                                                                                                                                                                                                                                                                                                                                                                                                                                                                                                                                                                                                                                                                                      |
| No.         | off and and and                                                                                                                                                                                                                                                                                                                                                                                                                                                                                                                                                                                                                                                                                                                                                                                                                                                                                                                                                                                                                                                                                                                                                                                                                                                                                                                                                                                                                                                                                                                                                                                                                                                                                                                                                                                                                                                                                                                                                                                                                                                                                                                | THE THE THE THE THE THE                                                                                                                                                                                                                                                                                                                                                                                                                                                                                                                                                                                                                                                                                                                                                                                                                                                                                                                                                                                                                                                                                                                                                                                                                                                                                                                                                                                                                                                                                                                                                                                                                                                                                                                                                                                                                                                                                                                                                                                                                                                                                                        |
| Image       | 0-25mm<br>0.001mm                                                                                                                                                                                                                                                                                                                                                                                                                                                                                                                                                                                                                                                                                                                                                                                                                                                                                                                                                                                                                                                                                                                                                                                                                                                                                                                                                                                                                                                                                                                                                                                                                                                                                                                                                                                                                                                                                                                                                                                                                                                                                                              | SHUMATT COMMANDER OF THE PROPERTY OF THE PROPE |
| Name        | Injector Orifice Plate's Thickness                                                                                                                                                                                                                                                                                                                                                                                                                                                                                                                                                                                                                                                                                                                                                                                                                                                                                                                                                                                                                                                                                                                                                                                                                                                                                                                                                                                                                                                                                                                                                                                                                                                                                                                                                                                                                                                                                                                                                                                                                                                                                             | 9-Grid Plastic Box                                                                                                                                                                                                                                                                                                                                                                                                                                                                                                                                                                                                                                                                                                                                                                                                                                                                                                                                                                                                                                                                                                                                                                                                                                                                                                                                                                                                                                                                                                                                                                                                                                                                                                                                                                                                                                                                                                                                                                                                                                                                                                             |
| Description | Injector orifice plate's thickness range: 4.02mm \( \times 4.108mm \).                                                                                                                                                                                                                                                                                                                                                                                                                                                                                                                                                                                                                                                                                                                                                                                                                                                                                                                                                                                                                                                                                                                                                                                                                                                                                                                                                                                                                                                                                                                                                                                                                                                                                                                                                                                                                                                                                                                                                                                                                                                         | Prevent damage to the orifice plates during transportation                                                                                                                                                                                                                                                                                                                                                                                                                                                                                                                                                                                                                                                                                                                                                                                                                                                                                                                                                                                                                                                                                                                                                                                                                                                                                                                                                                                                                                                                                                                                                                                                                                                                                                                                                                                                                                                                                                                                                                                                                                                                     |
| No.         | 5.5000 -10.5000 -10.5000                                                                                                                                                                                                                                                                                                                                                                                                                                                                                                                                                                                                                                                                                                                                                                                                                                                                                                                                                                                                                                                                                                                                                                                                                                                                                                                                                                                                                                                                                                                                                                                                                                                                                                                                                                                                                                                                                                                                                                                                                                                                                                       | THE PARTY NAMED IN THE PARTY OF |
| Image       | SHUMATT                                                                                                                                                                                                                                                                                                                                                                                                                                                                                                                                                                                                                                                                                                                                                                                                                                                                                                                                                                                                                                                                                                                                                                                                                                                                                                                                                                                                                                                                                                                                                                                                                                                                                                                                                                                                                                                                                                                                                                                                                                                                                                                        | SHUMATT                                                                                                                                                                                                                                                                                                                                                                                                                                                                                                                                                                                                                                                                                                                                                                                                                                                                                                                                                                                                                                                                                                                                                                                                                                                                                                                                                                                                                                                                                                                                                                                                                                                                                                                                                                                                                                                                                                                                                                                                                                                                                                                        |
| Name        | Neutral Injector Orifice Plate's Individual<br>Box                                                                                                                                                                                                                                                                                                                                                                                                                                                                                                                                                                                                                                                                                                                                                                                                                                                                                                                                                                                                                                                                                                                                                                                                                                                                                                                                                                                                                                                                                                                                                                                                                                                                                                                                                                                                                                                                                                                                                                                                                                                                             | Orifice Plate's 10pcs Packing Box                                                                                                                                                                                                                                                                                                                                                                                                                                                                                                                                                                                                                                                                                                                                                                                                                                                                                                                                                                                                                                                                                                                                                                                                                                                                                                                                                                                                                                                                                                                                                                                                                                                                                                                                                                                                                                                                                                                                                                                                                                                                                              |
| Description | Prevent damage to the orifice plates durin transportation                                                                                                                                                                                                                                                                                                                                                                                                                                                                                                                                                                                                                                                                                                                                                                                                                                                                                                                                                                                                                                                                                                                                                                                                                                                                                                                                                                                                                                                                                                                                                                                                                                                                                                                                                                                                                                                                                                                                                                                                                                                                      | Liwei orifice plate's 10PCS plastic box to prevent damage to the orifice plates during transportation                                                                                                                                                                                                                                                                                                                                                                                                                                                                                                                                                                                                                                                                                                                                                                                                                                                                                                                                                                                                                                                                                                                                                                                                                                                                                                                                                                                                                                                                                                                                                                                                                                                                                                                                                                                                                                                                                                                                                                                                                          |
|             |                                                                                                                                                                                                                                                                                                                                                                                                                                                                                                                                                                                                                                                                                                                                                                                                                                                                                                                                                                                                                                                                                                                                                                                                                                                                                                                                                                                                                                                                                                                                                                                                                                                                                                                                                                                                                                                                                                                                                                                                                                                                                                                                |                                                                                                                                                                                                                                                                                                                                                                                                                                                                                                                                                                                                                                                                                                                                                                                                                                                                                                                                                                                                                                                                                                                                                                                                                                                                                                                                                                                                                                                                                                                                                                                                                                                                                                                                                                                                                                                                                                                                                                                                                                                                                                                                |