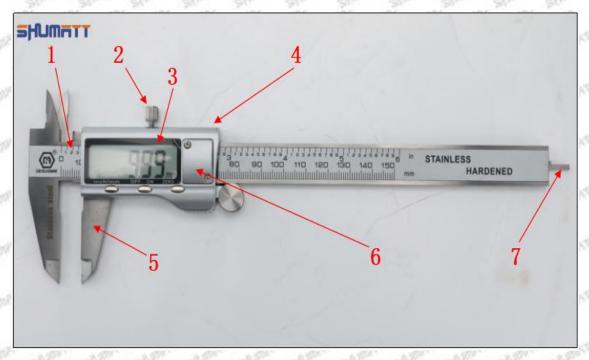

# (2) 095000-5224 Injector Orifice Plate 10# Customized Items

| No.         | SHAM SHAM STAN SHAM SHAM                                                                                                                                                                                                                                                                                                                                                                                                                                                                                                                                                                                                                                                                                                                                                                                                                                                                                                                                                                                                                                                                                                                                                                                                                                                                                                                                                                                                                                                                                                                                                                                                                                                                                                                                                                                                                                                                                                                                                                                                                                                                                                       | 2                                                                                                                                                                                                                                                                                                                                                                                                                                                                                                                                                                                                                                                                                                                                                                                                                                                                                                                                                                                                                                                                                                                                                                                                                                                                                                                                                                                                                                                                                                                                                                                                                                                                                                                                                                                                                                                                                                                                                                                                                                                                                                                              |
|-------------|--------------------------------------------------------------------------------------------------------------------------------------------------------------------------------------------------------------------------------------------------------------------------------------------------------------------------------------------------------------------------------------------------------------------------------------------------------------------------------------------------------------------------------------------------------------------------------------------------------------------------------------------------------------------------------------------------------------------------------------------------------------------------------------------------------------------------------------------------------------------------------------------------------------------------------------------------------------------------------------------------------------------------------------------------------------------------------------------------------------------------------------------------------------------------------------------------------------------------------------------------------------------------------------------------------------------------------------------------------------------------------------------------------------------------------------------------------------------------------------------------------------------------------------------------------------------------------------------------------------------------------------------------------------------------------------------------------------------------------------------------------------------------------------------------------------------------------------------------------------------------------------------------------------------------------------------------------------------------------------------------------------------------------------------------------------------------------------------------------------------------------|--------------------------------------------------------------------------------------------------------------------------------------------------------------------------------------------------------------------------------------------------------------------------------------------------------------------------------------------------------------------------------------------------------------------------------------------------------------------------------------------------------------------------------------------------------------------------------------------------------------------------------------------------------------------------------------------------------------------------------------------------------------------------------------------------------------------------------------------------------------------------------------------------------------------------------------------------------------------------------------------------------------------------------------------------------------------------------------------------------------------------------------------------------------------------------------------------------------------------------------------------------------------------------------------------------------------------------------------------------------------------------------------------------------------------------------------------------------------------------------------------------------------------------------------------------------------------------------------------------------------------------------------------------------------------------------------------------------------------------------------------------------------------------------------------------------------------------------------------------------------------------------------------------------------------------------------------------------------------------------------------------------------------------------------------------------------------------------------------------------------------------|
| Image       | SHUMATT CONTRACTOR OF THE PARTY | SHUMATT                                                                                                                                                                                                                                                                                                                                                                                                                                                                                                                                                                                                                                                                                                                                                                                                                                                                                                                                                                                                                                                                                                                                                                                                                                                                                                                                                                                                                                                                                                                                                                                                                                                                                                                                                                                                                                                                                                                                                                                                                                                                                                                        |
| Name        | Injector Orifice Plate's Front Lettering                                                                                                                                                                                                                                                                                                                                                                                                                                                                                                                                                                                                                                                                                                                                                                                                                                                                                                                                                                                                                                                                                                                                                                                                                                                                                                                                                                                                                                                                                                                                                                                                                                                                                                                                                                                                                                                                                                                                                                                                                                                                                       | Injector Orifice Plate's Side Lettering                                                                                                                                                                                                                                                                                                                                                                                                                                                                                                                                                                                                                                                                                                                                                                                                                                                                                                                                                                                                                                                                                                                                                                                                                                                                                                                                                                                                                                                                                                                                                                                                                                                                                                                                                                                                                                                                                                                                                                                                                                                                                        |
| Description | Orifice plate part number: 10#                                                                                                                                                                                                                                                                                                                                                                                                                                                                                                                                                                                                                                                                                                                                                                                                                                                                                                                                                                                                                                                                                                                                                                                                                                                                                                                                                                                                                                                                                                                                                                                                                                                                                                                                                                                                                                                                                                                                                                                                                                                                                                 | Sin Sin Sin I Sin Sin Sin                                                                                                                                                                                                                                                                                                                                                                                                                                                                                                                                                                                                                                                                                                                                                                                                                                                                                                                                                                                                                                                                                                                                                                                                                                                                                                                                                                                                                                                                                                                                                                                                                                                                                                                                                                                                                                                                                                                                                                                                                                                                                                      |
| No.         | off and and and                                                                                                                                                                                                                                                                                                                                                                                                                                                                                                                                                                                                                                                                                                                                                                                                                                                                                                                                                                                                                                                                                                                                                                                                                                                                                                                                                                                                                                                                                                                                                                                                                                                                                                                                                                                                                                                                                                                                                                                                                                                                                                                | THE THE THE THE THE THE                                                                                                                                                                                                                                                                                                                                                                                                                                                                                                                                                                                                                                                                                                                                                                                                                                                                                                                                                                                                                                                                                                                                                                                                                                                                                                                                                                                                                                                                                                                                                                                                                                                                                                                                                                                                                                                                                                                                                                                                                                                                                                        |
| Image       | 0-25mm<br>0.001mm                                                                                                                                                                                                                                                                                                                                                                                                                                                                                                                                                                                                                                                                                                                                                                                                                                                                                                                                                                                                                                                                                                                                                                                                                                                                                                                                                                                                                                                                                                                                                                                                                                                                                                                                                                                                                                                                                                                                                                                                                                                                                                              | SHUMATT COMMANDER OF THE PROPERTY OF THE PROPE |
| Name        | Injector Orifice Plate's Thickness                                                                                                                                                                                                                                                                                                                                                                                                                                                                                                                                                                                                                                                                                                                                                                                                                                                                                                                                                                                                                                                                                                                                                                                                                                                                                                                                                                                                                                                                                                                                                                                                                                                                                                                                                                                                                                                                                                                                                                                                                                                                                             | 9-Grid Plastic Box                                                                                                                                                                                                                                                                                                                                                                                                                                                                                                                                                                                                                                                                                                                                                                                                                                                                                                                                                                                                                                                                                                                                                                                                                                                                                                                                                                                                                                                                                                                                                                                                                                                                                                                                                                                                                                                                                                                                                                                                                                                                                                             |
| Description | Injector orifice plate's thickness range: 4.02mm \( \times 4.108mm \).                                                                                                                                                                                                                                                                                                                                                                                                                                                                                                                                                                                                                                                                                                                                                                                                                                                                                                                                                                                                                                                                                                                                                                                                                                                                                                                                                                                                                                                                                                                                                                                                                                                                                                                                                                                                                                                                                                                                                                                                                                                         | Prevent damage to the orifice plates during transportation                                                                                                                                                                                                                                                                                                                                                                                                                                                                                                                                                                                                                                                                                                                                                                                                                                                                                                                                                                                                                                                                                                                                                                                                                                                                                                                                                                                                                                                                                                                                                                                                                                                                                                                                                                                                                                                                                                                                                                                                                                                                     |
| No.         | 5.5000 -10.5000 -10.5000                                                                                                                                                                                                                                                                                                                                                                                                                                                                                                                                                                                                                                                                                                                                                                                                                                                                                                                                                                                                                                                                                                                                                                                                                                                                                                                                                                                                                                                                                                                                                                                                                                                                                                                                                                                                                                                                                                                                                                                                                                                                                                       | THE PARTY NAMED IN THE PARTY OF |
| Image       | SHUMATT                                                                                                                                                                                                                                                                                                                                                                                                                                                                                                                                                                                                                                                                                                                                                                                                                                                                                                                                                                                                                                                                                                                                                                                                                                                                                                                                                                                                                                                                                                                                                                                                                                                                                                                                                                                                                                                                                                                                                                                                                                                                                                                        | SHUMATT                                                                                                                                                                                                                                                                                                                                                                                                                                                                                                                                                                                                                                                                                                                                                                                                                                                                                                                                                                                                                                                                                                                                                                                                                                                                                                                                                                                                                                                                                                                                                                                                                                                                                                                                                                                                                                                                                                                                                                                                                                                                                                                        |
| Name        | Neutral Injector Orifice Plate's Individual<br>Box                                                                                                                                                                                                                                                                                                                                                                                                                                                                                                                                                                                                                                                                                                                                                                                                                                                                                                                                                                                                                                                                                                                                                                                                                                                                                                                                                                                                                                                                                                                                                                                                                                                                                                                                                                                                                                                                                                                                                                                                                                                                             | Orifice Plate's 10pcs Packing Box                                                                                                                                                                                                                                                                                                                                                                                                                                                                                                                                                                                                                                                                                                                                                                                                                                                                                                                                                                                                                                                                                                                                                                                                                                                                                                                                                                                                                                                                                                                                                                                                                                                                                                                                                                                                                                                                                                                                                                                                                                                                                              |
| Description | Prevent damage to the orifice plates durin transportation                                                                                                                                                                                                                                                                                                                                                                                                                                                                                                                                                                                                                                                                                                                                                                                                                                                                                                                                                                                                                                                                                                                                                                                                                                                                                                                                                                                                                                                                                                                                                                                                                                                                                                                                                                                                                                                                                                                                                                                                                                                                      | Liwei orifice plate's 10PCS plastic box to prevent damage to the orifice plates during transportation                                                                                                                                                                                                                                                                                                                                                                                                                                                                                                                                                                                                                                                                                                                                                                                                                                                                                                                                                                                                                                                                                                                                                                                                                                                                                                                                                                                                                                                                                                                                                                                                                                                                                                                                                                                                                                                                                                                                                                                                                          |
|             |                                                                                                                                                                                                                                                                                                                                                                                                                                                                                                                                                                                                                                                                                                                                                                                                                                                                                                                                                                                                                                                                                                                                                                                                                                                                                                                                                                                                                                                                                                                                                                                                                                                                                                                                                                                                                                                                                                                                                                                                                                                                                                                                |                                                                                                                                                                                                                                                                                                                                                                                                                                                                                                                                                                                                                                                                                                                                                                                                                                                                                                                                                                                                                                                                                                                                                                                                                                                                                                                                                                                                                                                                                                                                                                                                                                                                                                                                                                                                                                                                                                                                                                                                                                                                                                                                |