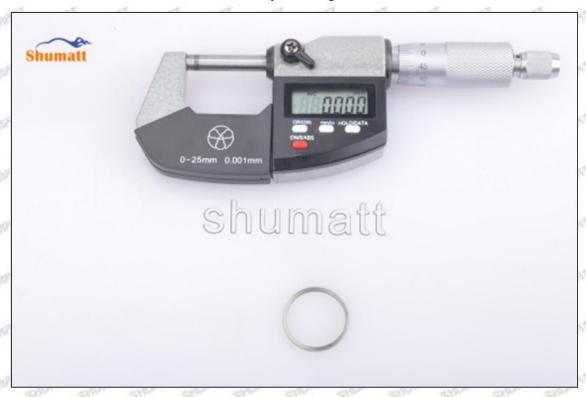

# (2) 095000-5224 Injector Orifice Plate 10# Customized Items

| No.         | SHAM SHAM STAN SHAM SHAM                                                                                                                                                                                                                                                                                                                                                                                                                                                                                                                                                                                                                                                                                                                                                                                                                                                                                                                                                                                                                                                                                                                                                                                                                                                                                                                                                                                                                                                                                                                                                                                                                                                                                                                                                                                                                                                                                                                                                                                                                                                                                                       | 2                                                                                                                                                                                                                                                                                                                                                                                                                                                                                                                                                                                                                                                                                                                                                                                                                                                                                                                                                                                                                                                                                                                                                                                                                                                                                                                                                                                                                                                                                                                                                                                                                                                                                                                                                                                                                                                                                                                                                                                                                                                                                                                              |
|-------------|--------------------------------------------------------------------------------------------------------------------------------------------------------------------------------------------------------------------------------------------------------------------------------------------------------------------------------------------------------------------------------------------------------------------------------------------------------------------------------------------------------------------------------------------------------------------------------------------------------------------------------------------------------------------------------------------------------------------------------------------------------------------------------------------------------------------------------------------------------------------------------------------------------------------------------------------------------------------------------------------------------------------------------------------------------------------------------------------------------------------------------------------------------------------------------------------------------------------------------------------------------------------------------------------------------------------------------------------------------------------------------------------------------------------------------------------------------------------------------------------------------------------------------------------------------------------------------------------------------------------------------------------------------------------------------------------------------------------------------------------------------------------------------------------------------------------------------------------------------------------------------------------------------------------------------------------------------------------------------------------------------------------------------------------------------------------------------------------------------------------------------|--------------------------------------------------------------------------------------------------------------------------------------------------------------------------------------------------------------------------------------------------------------------------------------------------------------------------------------------------------------------------------------------------------------------------------------------------------------------------------------------------------------------------------------------------------------------------------------------------------------------------------------------------------------------------------------------------------------------------------------------------------------------------------------------------------------------------------------------------------------------------------------------------------------------------------------------------------------------------------------------------------------------------------------------------------------------------------------------------------------------------------------------------------------------------------------------------------------------------------------------------------------------------------------------------------------------------------------------------------------------------------------------------------------------------------------------------------------------------------------------------------------------------------------------------------------------------------------------------------------------------------------------------------------------------------------------------------------------------------------------------------------------------------------------------------------------------------------------------------------------------------------------------------------------------------------------------------------------------------------------------------------------------------------------------------------------------------------------------------------------------------|
| Image       | SHUMATT CONTRACTOR OF THE PARTY | SHUMATT                                                                                                                                                                                                                                                                                                                                                                                                                                                                                                                                                                                                                                                                                                                                                                                                                                                                                                                                                                                                                                                                                                                                                                                                                                                                                                                                                                                                                                                                                                                                                                                                                                                                                                                                                                                                                                                                                                                                                                                                                                                                                                                        |
| Name        | Injector Orifice Plate's Front Lettering                                                                                                                                                                                                                                                                                                                                                                                                                                                                                                                                                                                                                                                                                                                                                                                                                                                                                                                                                                                                                                                                                                                                                                                                                                                                                                                                                                                                                                                                                                                                                                                                                                                                                                                                                                                                                                                                                                                                                                                                                                                                                       | Injector Orifice Plate's Side Lettering                                                                                                                                                                                                                                                                                                                                                                                                                                                                                                                                                                                                                                                                                                                                                                                                                                                                                                                                                                                                                                                                                                                                                                                                                                                                                                                                                                                                                                                                                                                                                                                                                                                                                                                                                                                                                                                                                                                                                                                                                                                                                        |
| Description | Orifice plate part number: 10#                                                                                                                                                                                                                                                                                                                                                                                                                                                                                                                                                                                                                                                                                                                                                                                                                                                                                                                                                                                                                                                                                                                                                                                                                                                                                                                                                                                                                                                                                                                                                                                                                                                                                                                                                                                                                                                                                                                                                                                                                                                                                                 | Sin Sin Sin I Sin Sin Sin                                                                                                                                                                                                                                                                                                                                                                                                                                                                                                                                                                                                                                                                                                                                                                                                                                                                                                                                                                                                                                                                                                                                                                                                                                                                                                                                                                                                                                                                                                                                                                                                                                                                                                                                                                                                                                                                                                                                                                                                                                                                                                      |
| No.         | off and and and                                                                                                                                                                                                                                                                                                                                                                                                                                                                                                                                                                                                                                                                                                                                                                                                                                                                                                                                                                                                                                                                                                                                                                                                                                                                                                                                                                                                                                                                                                                                                                                                                                                                                                                                                                                                                                                                                                                                                                                                                                                                                                                | THE THE THE THE THE THE                                                                                                                                                                                                                                                                                                                                                                                                                                                                                                                                                                                                                                                                                                                                                                                                                                                                                                                                                                                                                                                                                                                                                                                                                                                                                                                                                                                                                                                                                                                                                                                                                                                                                                                                                                                                                                                                                                                                                                                                                                                                                                        |
| Image       | 0-25mm<br>0.001mm                                                                                                                                                                                                                                                                                                                                                                                                                                                                                                                                                                                                                                                                                                                                                                                                                                                                                                                                                                                                                                                                                                                                                                                                                                                                                                                                                                                                                                                                                                                                                                                                                                                                                                                                                                                                                                                                                                                                                                                                                                                                                                              | SHUMATT COMMANDER OF THE PROPERTY OF THE PROPE |
| Name        | Injector Orifice Plate's Thickness                                                                                                                                                                                                                                                                                                                                                                                                                                                                                                                                                                                                                                                                                                                                                                                                                                                                                                                                                                                                                                                                                                                                                                                                                                                                                                                                                                                                                                                                                                                                                                                                                                                                                                                                                                                                                                                                                                                                                                                                                                                                                             | 9-Grid Plastic Box                                                                                                                                                                                                                                                                                                                                                                                                                                                                                                                                                                                                                                                                                                                                                                                                                                                                                                                                                                                                                                                                                                                                                                                                                                                                                                                                                                                                                                                                                                                                                                                                                                                                                                                                                                                                                                                                                                                                                                                                                                                                                                             |
| Description | Injector orifice plate's thickness range: 4.02mm \( \times 4.108mm \).                                                                                                                                                                                                                                                                                                                                                                                                                                                                                                                                                                                                                                                                                                                                                                                                                                                                                                                                                                                                                                                                                                                                                                                                                                                                                                                                                                                                                                                                                                                                                                                                                                                                                                                                                                                                                                                                                                                                                                                                                                                         | Prevent damage to the orifice plates during transportation                                                                                                                                                                                                                                                                                                                                                                                                                                                                                                                                                                                                                                                                                                                                                                                                                                                                                                                                                                                                                                                                                                                                                                                                                                                                                                                                                                                                                                                                                                                                                                                                                                                                                                                                                                                                                                                                                                                                                                                                                                                                     |
| No.         | 5.5000 -10.5000 -10.5000                                                                                                                                                                                                                                                                                                                                                                                                                                                                                                                                                                                                                                                                                                                                                                                                                                                                                                                                                                                                                                                                                                                                                                                                                                                                                                                                                                                                                                                                                                                                                                                                                                                                                                                                                                                                                                                                                                                                                                                                                                                                                                       | THE PARTY NAMED IN THE PARTY OF |
| Image       | SHUMATT                                                                                                                                                                                                                                                                                                                                                                                                                                                                                                                                                                                                                                                                                                                                                                                                                                                                                                                                                                                                                                                                                                                                                                                                                                                                                                                                                                                                                                                                                                                                                                                                                                                                                                                                                                                                                                                                                                                                                                                                                                                                                                                        | SHUMATT                                                                                                                                                                                                                                                                                                                                                                                                                                                                                                                                                                                                                                                                                                                                                                                                                                                                                                                                                                                                                                                                                                                                                                                                                                                                                                                                                                                                                                                                                                                                                                                                                                                                                                                                                                                                                                                                                                                                                                                                                                                                                                                        |
| Name        | Neutral Injector Orifice Plate's Individual<br>Box                                                                                                                                                                                                                                                                                                                                                                                                                                                                                                                                                                                                                                                                                                                                                                                                                                                                                                                                                                                                                                                                                                                                                                                                                                                                                                                                                                                                                                                                                                                                                                                                                                                                                                                                                                                                                                                                                                                                                                                                                                                                             | Orifice Plate's 10pcs Packing Box                                                                                                                                                                                                                                                                                                                                                                                                                                                                                                                                                                                                                                                                                                                                                                                                                                                                                                                                                                                                                                                                                                                                                                                                                                                                                                                                                                                                                                                                                                                                                                                                                                                                                                                                                                                                                                                                                                                                                                                                                                                                                              |
| Description | Prevent damage to the orifice plates durin transportation                                                                                                                                                                                                                                                                                                                                                                                                                                                                                                                                                                                                                                                                                                                                                                                                                                                                                                                                                                                                                                                                                                                                                                                                                                                                                                                                                                                                                                                                                                                                                                                                                                                                                                                                                                                                                                                                                                                                                                                                                                                                      | Liwei orifice plate's 10PCS plastic box to prevent damage to the orifice plates during transportation                                                                                                                                                                                                                                                                                                                                                                                                                                                                                                                                                                                                                                                                                                                                                                                                                                                                                                                                                                                                                                                                                                                                                                                                                                                                                                                                                                                                                                                                                                                                                                                                                                                                                                                                                                                                                                                                                                                                                                                                                          |
|             |                                                                                                                                                                                                                                                                                                                                                                                                                                                                                                                                                                                                                                                                                                                                                                                                                                                                                                                                                                                                                                                                                                                                                                                                                                                                                                                                                                                                                                                                                                                                                                                                                                                                                                                                                                                                                                                                                                                                                                                                                                                                                                                                |                                                                                                                                                                                                                                                                                                                                                                                                                                                                                                                                                                                                                                                                                                                                                                                                                                                                                                                                                                                                                                                                                                                                                                                                                                                                                                                                                                                                                                                                                                                                                                                                                                                                                                                                                                                                                                                                                                                                                                                                                                                                                                                                |