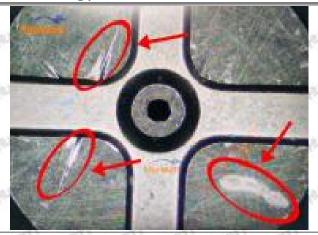

### (1) 095000-5224 Injector Orifice Plate 10# Testing

All 095000-5224 injector orifice plate 10# parts are subjected to A-hole flow test, Z-hole flow test, precision test, high temperature test, low temperature test, pressure test, leakage test, durability test, and various working condition tests.

### (2) 095000-5224 Injector Orifice Plate 10# Inspection

The factory inspection of 095000-5224 injector orifice plate 10# is undergone three inspections - full inspection, random inspection, and batch inspection. Different brands of test benches are used to test 095000-5224 injector orifice plate 10# for a total of no less than three times for factory inspection, and 095000-5224 injector orifice plate 10# installation testing environment are progressed in dust-free