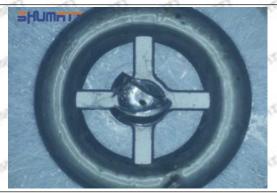

### (1) 095000-5224 Injector Orifice Plate 10# Testing

All 095000-5224 injector orifice plate 10# parts are subjected to A-hole flow test, Z-hole flow test, precision test, high temperature test, low temperature test, pressure test, leakage test, durability test, and various working condition tests.

### (2) 095000-5224 Injector Orifice Plate 10# Inspection

The factory inspection of 095000-5224 injector orifice plate 10# is undergone three inspections - full inspection, random inspection, and batch inspection. Different brands of test benches are used to test 095000-5224 injector orifice plate 10# for a total of no less than three times for factory inspection, and 095000-5224 injector orifice plate 10# installation testing environment are progressed in dust-free