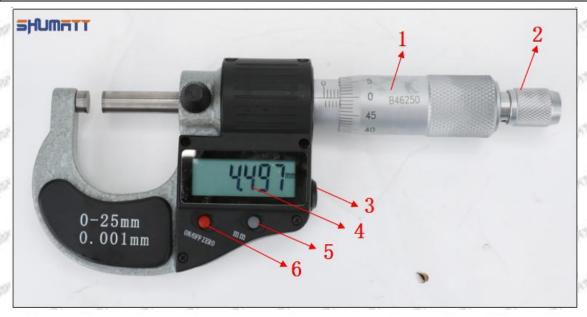

# (2) 095000-5224 Injector Orifice Plate 10# Customized Items

| No.         | SHAM SHAM STAN SHAM SHAM                                                                                                                                                                                                                                                                                                                                                                                                                                                                                                                                                                                                                                                                                                                                                                                                                                                                                                                                                                                                                                                                                                                                                                                                                                                                                                                                                                                                                                                                                                                                                                                                                                                                                                                                                                                                                                                                                                                                                                                                                                                                                                       | 2                                                                                                                                                                                                                                                                                                                                                                                                                                                                                                                                                                                                                                                                                                                                                                                                                                                                                                                                                                                                                                                                                                                                                                                                                                                                                                                                                                                                                                                                                                                                                                                                                                                                                                                                                                                                                                                                                                                                                                                                                                                                                                                              |
|-------------|--------------------------------------------------------------------------------------------------------------------------------------------------------------------------------------------------------------------------------------------------------------------------------------------------------------------------------------------------------------------------------------------------------------------------------------------------------------------------------------------------------------------------------------------------------------------------------------------------------------------------------------------------------------------------------------------------------------------------------------------------------------------------------------------------------------------------------------------------------------------------------------------------------------------------------------------------------------------------------------------------------------------------------------------------------------------------------------------------------------------------------------------------------------------------------------------------------------------------------------------------------------------------------------------------------------------------------------------------------------------------------------------------------------------------------------------------------------------------------------------------------------------------------------------------------------------------------------------------------------------------------------------------------------------------------------------------------------------------------------------------------------------------------------------------------------------------------------------------------------------------------------------------------------------------------------------------------------------------------------------------------------------------------------------------------------------------------------------------------------------------------|--------------------------------------------------------------------------------------------------------------------------------------------------------------------------------------------------------------------------------------------------------------------------------------------------------------------------------------------------------------------------------------------------------------------------------------------------------------------------------------------------------------------------------------------------------------------------------------------------------------------------------------------------------------------------------------------------------------------------------------------------------------------------------------------------------------------------------------------------------------------------------------------------------------------------------------------------------------------------------------------------------------------------------------------------------------------------------------------------------------------------------------------------------------------------------------------------------------------------------------------------------------------------------------------------------------------------------------------------------------------------------------------------------------------------------------------------------------------------------------------------------------------------------------------------------------------------------------------------------------------------------------------------------------------------------------------------------------------------------------------------------------------------------------------------------------------------------------------------------------------------------------------------------------------------------------------------------------------------------------------------------------------------------------------------------------------------------------------------------------------------------|
| Image       | SHUMATT CONTRACTOR OF THE PARTY | SHUMATT                                                                                                                                                                                                                                                                                                                                                                                                                                                                                                                                                                                                                                                                                                                                                                                                                                                                                                                                                                                                                                                                                                                                                                                                                                                                                                                                                                                                                                                                                                                                                                                                                                                                                                                                                                                                                                                                                                                                                                                                                                                                                                                        |
| Name        | Injector Orifice Plate's Front Lettering                                                                                                                                                                                                                                                                                                                                                                                                                                                                                                                                                                                                                                                                                                                                                                                                                                                                                                                                                                                                                                                                                                                                                                                                                                                                                                                                                                                                                                                                                                                                                                                                                                                                                                                                                                                                                                                                                                                                                                                                                                                                                       | Injector Orifice Plate's Side Lettering                                                                                                                                                                                                                                                                                                                                                                                                                                                                                                                                                                                                                                                                                                                                                                                                                                                                                                                                                                                                                                                                                                                                                                                                                                                                                                                                                                                                                                                                                                                                                                                                                                                                                                                                                                                                                                                                                                                                                                                                                                                                                        |
| Description | Orifice plate part number: 10#                                                                                                                                                                                                                                                                                                                                                                                                                                                                                                                                                                                                                                                                                                                                                                                                                                                                                                                                                                                                                                                                                                                                                                                                                                                                                                                                                                                                                                                                                                                                                                                                                                                                                                                                                                                                                                                                                                                                                                                                                                                                                                 | Sin Sin Sin I Sin Sin Sin                                                                                                                                                                                                                                                                                                                                                                                                                                                                                                                                                                                                                                                                                                                                                                                                                                                                                                                                                                                                                                                                                                                                                                                                                                                                                                                                                                                                                                                                                                                                                                                                                                                                                                                                                                                                                                                                                                                                                                                                                                                                                                      |
| No.         | off and and and                                                                                                                                                                                                                                                                                                                                                                                                                                                                                                                                                                                                                                                                                                                                                                                                                                                                                                                                                                                                                                                                                                                                                                                                                                                                                                                                                                                                                                                                                                                                                                                                                                                                                                                                                                                                                                                                                                                                                                                                                                                                                                                | THE THE THE THE THE THE                                                                                                                                                                                                                                                                                                                                                                                                                                                                                                                                                                                                                                                                                                                                                                                                                                                                                                                                                                                                                                                                                                                                                                                                                                                                                                                                                                                                                                                                                                                                                                                                                                                                                                                                                                                                                                                                                                                                                                                                                                                                                                        |
| Image       | 0-25mm<br>0.001mm                                                                                                                                                                                                                                                                                                                                                                                                                                                                                                                                                                                                                                                                                                                                                                                                                                                                                                                                                                                                                                                                                                                                                                                                                                                                                                                                                                                                                                                                                                                                                                                                                                                                                                                                                                                                                                                                                                                                                                                                                                                                                                              | SHUMATT COMMANDER OF THE PROPERTY OF THE PROPE |
| Name        | Injector Orifice Plate's Thickness                                                                                                                                                                                                                                                                                                                                                                                                                                                                                                                                                                                                                                                                                                                                                                                                                                                                                                                                                                                                                                                                                                                                                                                                                                                                                                                                                                                                                                                                                                                                                                                                                                                                                                                                                                                                                                                                                                                                                                                                                                                                                             | 9-Grid Plastic Box                                                                                                                                                                                                                                                                                                                                                                                                                                                                                                                                                                                                                                                                                                                                                                                                                                                                                                                                                                                                                                                                                                                                                                                                                                                                                                                                                                                                                                                                                                                                                                                                                                                                                                                                                                                                                                                                                                                                                                                                                                                                                                             |
| Description | Injector orifice plate's thickness range: 4.02mm \( \times 4.108mm \).                                                                                                                                                                                                                                                                                                                                                                                                                                                                                                                                                                                                                                                                                                                                                                                                                                                                                                                                                                                                                                                                                                                                                                                                                                                                                                                                                                                                                                                                                                                                                                                                                                                                                                                                                                                                                                                                                                                                                                                                                                                         | Prevent damage to the orifice plates during transportation                                                                                                                                                                                                                                                                                                                                                                                                                                                                                                                                                                                                                                                                                                                                                                                                                                                                                                                                                                                                                                                                                                                                                                                                                                                                                                                                                                                                                                                                                                                                                                                                                                                                                                                                                                                                                                                                                                                                                                                                                                                                     |
| No.         | 5.5000 -10.5000 -10.5000                                                                                                                                                                                                                                                                                                                                                                                                                                                                                                                                                                                                                                                                                                                                                                                                                                                                                                                                                                                                                                                                                                                                                                                                                                                                                                                                                                                                                                                                                                                                                                                                                                                                                                                                                                                                                                                                                                                                                                                                                                                                                                       | THE PARTY NAMED IN THE PARTY OF |
| Image       | SHUMATT                                                                                                                                                                                                                                                                                                                                                                                                                                                                                                                                                                                                                                                                                                                                                                                                                                                                                                                                                                                                                                                                                                                                                                                                                                                                                                                                                                                                                                                                                                                                                                                                                                                                                                                                                                                                                                                                                                                                                                                                                                                                                                                        | SHUMATT                                                                                                                                                                                                                                                                                                                                                                                                                                                                                                                                                                                                                                                                                                                                                                                                                                                                                                                                                                                                                                                                                                                                                                                                                                                                                                                                                                                                                                                                                                                                                                                                                                                                                                                                                                                                                                                                                                                                                                                                                                                                                                                        |
| Name        | Neutral Injector Orifice Plate's Individual<br>Box                                                                                                                                                                                                                                                                                                                                                                                                                                                                                                                                                                                                                                                                                                                                                                                                                                                                                                                                                                                                                                                                                                                                                                                                                                                                                                                                                                                                                                                                                                                                                                                                                                                                                                                                                                                                                                                                                                                                                                                                                                                                             | Orifice Plate's 10pcs Packing Box                                                                                                                                                                                                                                                                                                                                                                                                                                                                                                                                                                                                                                                                                                                                                                                                                                                                                                                                                                                                                                                                                                                                                                                                                                                                                                                                                                                                                                                                                                                                                                                                                                                                                                                                                                                                                                                                                                                                                                                                                                                                                              |
| Description | Prevent damage to the orifice plates durin transportation                                                                                                                                                                                                                                                                                                                                                                                                                                                                                                                                                                                                                                                                                                                                                                                                                                                                                                                                                                                                                                                                                                                                                                                                                                                                                                                                                                                                                                                                                                                                                                                                                                                                                                                                                                                                                                                                                                                                                                                                                                                                      | Liwei orifice plate's 10PCS plastic box to prevent damage to the orifice plates during transportation                                                                                                                                                                                                                                                                                                                                                                                                                                                                                                                                                                                                                                                                                                                                                                                                                                                                                                                                                                                                                                                                                                                                                                                                                                                                                                                                                                                                                                                                                                                                                                                                                                                                                                                                                                                                                                                                                                                                                                                                                          |
|             |                                                                                                                                                                                                                                                                                                                                                                                                                                                                                                                                                                                                                                                                                                                                                                                                                                                                                                                                                                                                                                                                                                                                                                                                                                                                                                                                                                                                                                                                                                                                                                                                                                                                                                                                                                                                                                                                                                                                                                                                                                                                                                                                |                                                                                                                                                                                                                                                                                                                                                                                                                                                                                                                                                                                                                                                                                                                                                                                                                                                                                                                                                                                                                                                                                                                                                                                                                                                                                                                                                                                                                                                                                                                                                                                                                                                                                                                                                                                                                                                                                                                                                                                                                                                                                                                                |