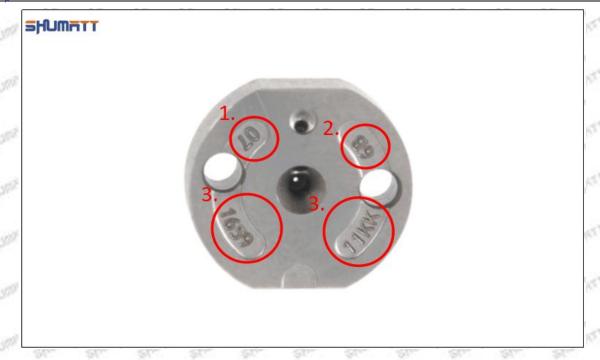

#### (2) 095000-5224 Injector Orifice Plate 10# Part Number Common Writing

10#,10, 295040-6830, 2950406830, 2950406830