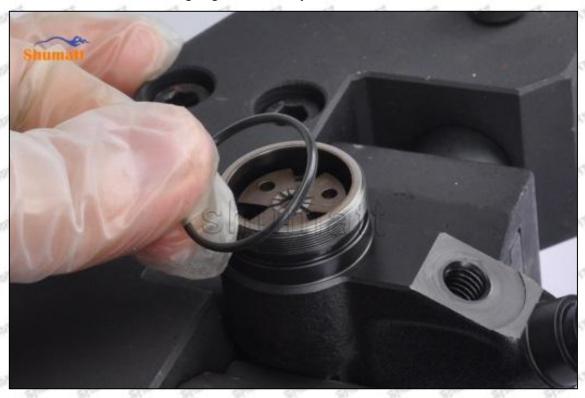

# 095000-5224 Injector Orifice Plate 10# Technical File

SKU: G1Z11000000010

SKU2: G1L32950401000

SKU3: G1N12950401000

SKU4: G1Z172Q50401000