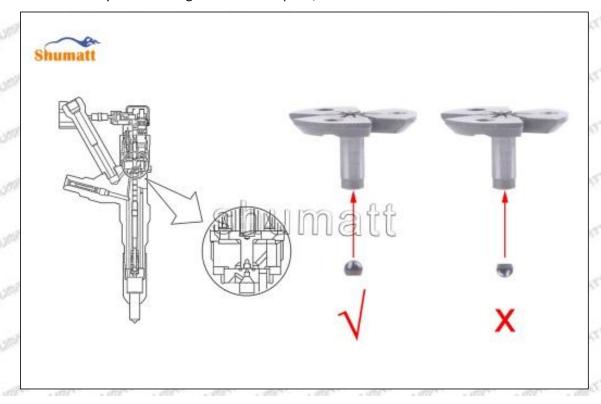

# 095000-5224 Injector Orifice Plate 10# Technical File

SKU: G1Z11000000010

SKU2: G1L32950401000

SKU3: G1N12950401000

SKU4: G1Z172Q50401000