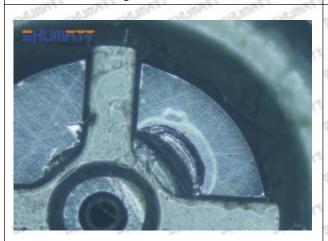

# 095000-5224 Injector Orifice Plate 10# Technical File

SKU: G1Z11000000010

SKU2: G1L32950401000

SKU3: G1N12950401000

SKU4: G1Z172Q50401000