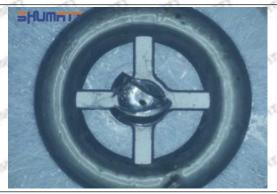

(4) Search The fuel injector test data through TruckBook Parts EPC APP.

#### 3.095000-5225 Injector Orifice Plate 10# Purchase and Delivery

#### 3.1.095000-5225 Injector Orifice Plate 10# Purchase Payment Methods

Payment methods: T/T, PayPal, Alipay, WeChat

Please contact our salesmen for specific payment information.