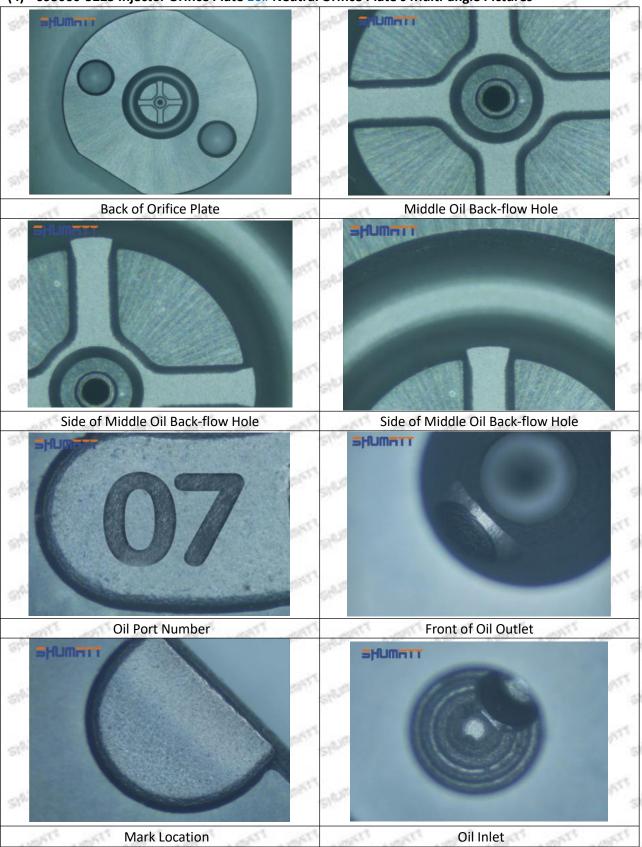

------|

# (2) Orifice Plate's Structure



Pic No. 2

| 4: Oil Inlet      | 5: Stabilizing Pin  | 6: Front of Oil | 7: Mark Location                         |
|-------------------|---------------------|-----------------|------------------------------------------|
| Story Story Story | 21/27 21/27 21/27 2 | Back-flow Hole  | 24 24 24 24 24 24 24 24 24 24 24 24 24 2 |

# (3) 095000-5225 Injector Orifice Plate 9# Liwei Orifice Plate's Multi-angle Pictures

Mob/WhatsApp: +86 13410541523 Tel: +8675523215133

Email: ruby@shumatt.com

© 2022 Shenzhen Shumatt Technology Co., Ltd

6/38



Mob/WhatsApp: +86 13410541523 Tel: +8675523215133

Email: ruby@shumatt.com

© 2022 Shenzhen Shumatt Technology Co., Ltd

# (4) 095000-5225 Injector Orifice Plate 10# Neutral Orifice Plate's Multi-angle Pictures



Mob/WhatsApp: +86 13410541523 Tel: +8675523215133

Email: ruby@shumatt.com

© 2022 Shenzhen Shumatt Technology Co., Ltd



# 1.8.095000-5225 Injector Orifice Plate 10# Thickness Measurement Tool's Introduction

#### (1) Electronic Vernier Caliper

#### Technical Parameters

1. Made of stainless steel.

2. Resolution: 0.01mm/0.001.

3. Can set on zero at any location.

### Parts' Name



Pic No.1

| 1: Caliper Body 2: Caliper Frame Fastening Screw |                  | 3: LCD       | 4: Data Output Port |  |
|--------------------------------------------------|------------------|--------------|---------------------|--|
| 5: Data Output Port                              | 6: Battery Cover | 7: Depth Bar | /                   |  |

#### (2) Electronic Digital Display Micrometer

#### Technica