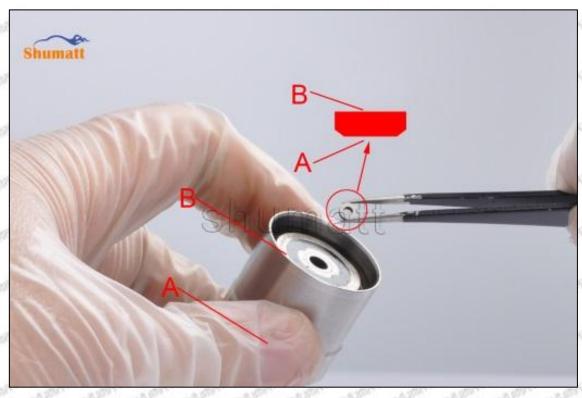

# (2) 095000-5225 Injector Orifice Plate 10# Customized Items

| No.         | STATE STATE STATE STATE                                      | 2                                                                                                                                                                                                                                                                                                                                                                                                                                                                                                                                                                                                                                                                                                                                                                                                                                                                                                                                                                                                                                                                                                                                                                                                                                                                                                                                                                                                                                                                                                                                                                                                                                                                                                                                                                                                                                                                                                                                                                                                                                                                                                                              |
|-------------|--------------------------------------------------------------|--------------------------------------------------------------------------------------------------------------------------------------------------------------------------------------------------------------------------------------------------------------------------------------------------------------------------------------------------------------------------------------------------------------------------------------------------------------------------------------------------------------------------------------------------------------------------------------------------------------------------------------------------------------------------------------------------------------------------------------------------------------------------------------------------------------------------------------------------------------------------------------------------------------------------------------------------------------------------------------------------------------------------------------------------------------------------------------------------------------------------------------------------------------------------------------------------------------------------------------------------------------------------------------------------------------------------------------------------------------------------------------------------------------------------------------------------------------------------------------------------------------------------------------------------------------------------------------------------------------------------------------------------------------------------------------------------------------------------------------------------------------------------------------------------------------------------------------------------------------------------------------------------------------------------------------------------------------------------------------------------------------------------------------------------------------------------------------------------------------------------------|
| Image       | SHUMATT (S)                                                  | A                                                                                                                                                                                                                                                                                                                                                                                                                                                                                                                                                                                                                                                                                                                                                                                                                                                                                                                                                                                                                                                                                                                                                                                                                                                                                                                                                                                                                                                                                                                                                                                                                                                                                                                                                                                                                                                                                                                                                                                                                                                                                                                              |
| Name        | Injector Orifice Plate's Front Lettering                     | Injector Orifice Plate's Side Lettering                                                                                                                                                                                                                                                                                                                                                                                                                                                                                                                                                                                                                                                                                                                                                                                                                                                                                                                                                                                                                                                                                                                                                                                                                                                                                                                                                                                                                                                                                                                                                                                                                                                                                                                                                                                                                                                                                                                                                                                                                                                                                        |
| Description | Orifice plate part number: 10#                               | Sin Sin Sin Sin Sin Sin                                                                                                                                                                                                                                                                                                                                                                                                                                                                                                                                                                                                                                                                                                                                                                                                                                                                                                                                                                                                                                                                                                                                                                                                                                                                                                                                                                                                                                                                                                                                                                                                                                                                                                                                                                                                                                                                                                                                                                                                                                                                                                        |
| No.         | off anti anti 3 anti anti                                    | THE WITE AT MITT WITE                                                                                                                                                                                                                                                                                                                                                                                                                                                                                                                                                                                                                                                                                                                                                                                                                                                                                                                                                                                                                                                                                                                                                                                                                                                                                                                                                                                                                                                                                                                                                                                                                                                                                                                                                                                                                                                                                                                                                                                                                                                                                                          |
| Image       | 0-25mm<br>0.001mm                                            | SHUMATT CONTRACTOR OF THE PARTY |
| Name        | Injector Orifice Plate's Thickness                           | 9-Grid Plastic Box                                                                                                                                                                                                                                                                                                                                                                                                                                                                                                                                                                                                                                                                                                                                                                                                                                                                                                                                                                                                                                                                                                                                                                                                                                                                                                                                                                                                                                                                                                                                                                                                                                                                                                                                                                                                                                                                                                                                                                                                                                                                                                             |
| Description | Injector orifice plate's thickness range:<br>4.02mm∽4.108mm. | Prevent damage to the orifice plates during transportation                                                                                                                                                                                                                                                                                                                                                                                                                                                                                                                                                                                                                                                                                                                                                                                                                                                                                                                                                                                                                                                                                                                                                                                                                                                                                                                                                                                                                                                                                                                                                                                                                                                                                                                                                                                                                                                                                                                                                                                                                                                                     |
| No.         | 5.50                                                         | 6                                                                                                                                                                                                                                                                                                                                                                                                                                                                                                                                                                                                                                                                                                                                                                                                                                                                                                                                                                                                                                                                                                                                                                                                                                                                                                                                                                                                                                                                                                                                                                                                                                                                                                                                                                                                                                                                                                                                                                                                                                                                                                                              |
| Image       | SHUMATT                                                      | SHUMATT  (P) LINZEI                                                                                                                                                                                                                                                                                                                                                                                                                                                                                                                                                                                                                                                                                                                                                                                                                                                                                                                                                                                                                                                                                                                                                                                                                                                                                                                                                                                                                                                                                                                                                                                                                                                                                                                                                                                                                                                                                                                                                                                                                                                                                                            |
| Name        | Neutral Injector Orifice Plate's Individual<br>Box           | Orifice Plate's 10pcs Packing Box                                                                                                                                                                                                                                                                                                                                                                                                                                                                                                                                                                                                                                                                                                                                                                                                                                                                                                                                                                                                                                                                                                                                                                                                                                                                                                                                                                                                                                                                                                                                                                                                                                                                                                                                                                                                                                                                                                                                                                                                                                                                                              |
| Description | Prevent damage to the orifice plates during transportation   | Liwei orifice plate's 10PCS plastic box to prevent damage to the orifice plates during                                                                                                                                                                                                                                                                                                                                                                                                                                                                                                                                                                                                                                                                                                                                                                                                                                                                                                                                                                                                                                                                                                                                                                                                                                                                                                                                                                                                                                                                                                                                                                                                                                                                                                                                                                                                                                                                                                                                                                                                                                         |
| 36          | transportation.                                              | transportation                                                                                                                                                                                                                                                                                                                                                                                                                                                                                                                                                                                                                                                                                                                                                                                                                                                                                                                                                                                                                                                                                                                                                                                                                                                                                                                                                                                                                                                                                                                                                                                                                                                                                                                                                                                                                                                                                                                                                                                                                                                                                                                 |