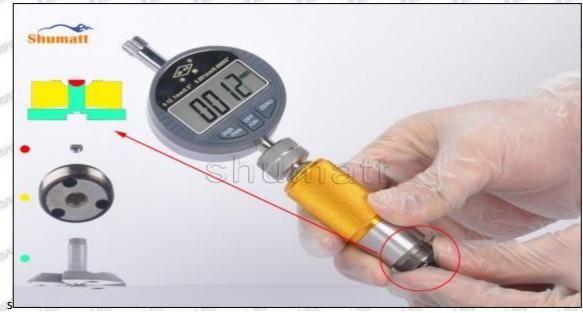

# (2) 095000-5225 Injector Orifice Plate 10# Customized Items

| No.         | STATE STATE STATE STATE                                      | 2                                                                                                                                                                                                                                                                                                                                                                                                                                                                                                                                                                                                                                                                                                                                                                                                                                                                                                                                                                                                                                                                                                                                                                                                                                                                                                                                                                                                                                                                                                                                                                                                                                                                                                                                                                                                                                                                                                                                                                                                                                                                                                                              |
|-------------|--------------------------------------------------------------|--------------------------------------------------------------------------------------------------------------------------------------------------------------------------------------------------------------------------------------------------------------------------------------------------------------------------------------------------------------------------------------------------------------------------------------------------------------------------------------------------------------------------------------------------------------------------------------------------------------------------------------------------------------------------------------------------------------------------------------------------------------------------------------------------------------------------------------------------------------------------------------------------------------------------------------------------------------------------------------------------------------------------------------------------------------------------------------------------------------------------------------------------------------------------------------------------------------------------------------------------------------------------------------------------------------------------------------------------------------------------------------------------------------------------------------------------------------------------------------------------------------------------------------------------------------------------------------------------------------------------------------------------------------------------------------------------------------------------------------------------------------------------------------------------------------------------------------------------------------------------------------------------------------------------------------------------------------------------------------------------------------------------------------------------------------------------------------------------------------------------------|
| Image       | SHUMATT (S)                                                  | A                                                                                                                                                                                                                                                                                                                                                                                                                                                                                                                                                                                                                                                                                                                                                                                                                                                                                                                                                                                                                                                                                                                                                                                                                                                                                                                                                                                                                                                                                                                                                                                                                                                                                                                                                                                                                                                                                                                                                                                                                                                                                                                              |
| Name        | Injector Orifice Plate's Front Lettering                     | Injector Orifice Plate's Side Lettering                                                                                                                                                                                                                                                                                                                                                                                                                                                                                                                                                                                                                                                                                                                                                                                                                                                                                                                                                                                                                                                                                                                                                                                                                                                                                                                                                                                                                                                                                                                                                                                                                                                                                                                                                                                                                                                                                                                                                                                                                                                                                        |
| Description | Orifice plate part number: 10#                               | Sin Sin Sin Sin Sin Sin                                                                                                                                                                                                                                                                                                                                                                                                                                                                                                                                                                                                                                                                                                                                                                                                                                                                                                                                                                                                                                                                                                                                                                                                                                                                                                                                                                                                                                                                                                                                                                                                                                                                                                                                                                                                                                                                                                                                                                                                                                                                                                        |
| No.         | off anti anti 3 anti anti                                    | THE WITE AT MITT WITE                                                                                                                                                                                                                                                                                                                                                                                                                                                                                                                                                                                                                                                                                                                                                                                                                                                                                                                                                                                                                                                                                                                                                                                                                                                                                                                                                                                                                                                                                                                                                                                                                                                                                                                                                                                                                                                                                                                                                                                                                                                                                                          |
| Image       | 0-25mm<br>0.001mm                                            | SHUMATT CONTRACTOR OF THE PARTY |
| Name        | Injector Orifice Plate's Thickness                           | 9-Grid Plastic Box                                                                                                                                                                                                                                                                                                                                                                                                                                                                                                                                                                                                                                                                                                                                                                                                                                                                                                                                                                                                                                                                                                                                                                                                                                                                                                                                                                                                                                                                                                                                                                                                                                                                                                                                                                                                                                                                                                                                                                                                                                                                                                             |
| Description | Injector orifice plate's thickness range:<br>4.02mm∽4.108mm. | Prevent damage to the orifice plates during transportation                                                                                                                                                                                                                                                                                                                                                                                                                                                                                                                                                                                                                                                                                                                                                                                                                                                                                                                                                                                                                                                                                                                                                                                                                                                                                                                                                                                                                                                                                                                                                                                                                                                                                                                                                                                                                                                                                                                                                                                                                                                                     |
| No.         | 5.50                                                         | 6                                                                                                                                                                                                                                                                                                                                                                                                                                                                                                                                                                                                                                                                                                                                                                                                                                                                                                                                                                                                                                                                                                                                                                                                                                                                                                                                                                                                                                                                                                                                                                                                                                                                                                                                                                                                                                                                                                                                                                                                                                                                                                                              |
| Image       | SHUMATT                                                      | SHUMATT  (P) LINZEI                                                                                                                                                                                                                                                                                                                                                                                                                                                                                                                                                                                                                                                                                                                                                                                                                                                                                                                                                                                                                                                                                                                                                                                                                                                                                                                                                                                                                                                                                                                                                                                                                                                                                                                                                                                                                                                                                                                                                                                                                                                                                                            |
| Name        | Neutral Injector Orifice Plate's Individual<br>Box           | Orifice Plate's 10pcs Packing Box                                                                                                                                                                                                                                                                                                                                                                                                                                                                                                                                                                                                                                                                                                                                                                                                                                                                                                                                                                                                                                                                                                                                                                                                                                                                                                                                                                                                                                                                                                                                                                                                                                                                                                                                                                                                                                                                                                                                                                                                                                                                                              |
| Description | Prevent damage to the orifice plates during transportation   | Liwei orifice plate's 10PCS plastic box to prevent damage to the orifice plates during                                                                                                                                                                                                                                                                                                                                                                                                                                                                                                                                                                                                                                                                                                                                                                                                                                                                                                                                                                                                                                                                                                                                                                                                                                                                                                                                                                                                                                                                                                                                                                                                                                                                                                                                                                                                                                                                                                                                                                                                                                         |
| 36          | transportation.                                              | transportation                                                                                                                                                                                                                                                                                                                                                                                                                                                                                                                                                                                                                                                                                                                                                                                                                                                                                                                                                                                                                                                                                                                                                                                                                                                                                                                                                                                                                                                                                                                                                                                                                                                                                                                                                                                                                                                                                                                                                                                                                                                                                                                 |