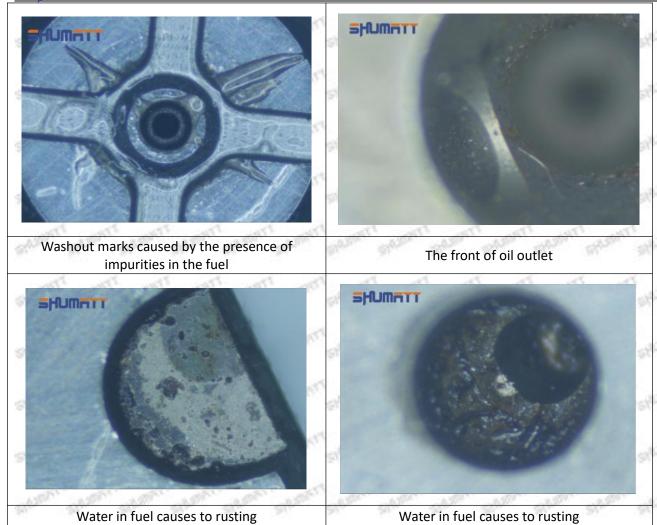

nment of the semi ball causes damage to the orifice plate when installing it

Mob/WhatsApp: +86 13410541523

Email: ruby@shumatt.com

© 2022 Shenzhen Shumatt Technology Co., Ltd

Tel: +8675523215133

# SHUMATT

# Shenzhen Shumatt Technology Co., Ltd



The wear of the middle oil back-flow hole causes gap between semi ball and orifice plate, and causes the orifice plate to be washed out by high-pressure oil

/

### (4) More Pictures of Orifice Plate's Damage Details



The misalignment of the semi ball



Marks of the misalignment of the semi ball



The indentation of the misalignment of the semi ball



Washout marks caused by the presence of impurities in the fuel

Mob/WhatsApp: +86 13410541523

Email: ruby@shumatt.com

© 2022 Shenzhen Shumatt Technology Co., Ltd

Tel: +8675523215133





(5) Impact Classification According to The Degree of Damage to The Orifice Plate

| Damage Type                      | Severe Damaged                                                                                | General Damaged                                                                                          | C Cause Excessive oil return of injector and the vehicle engine shaking |  |
|----------------------------------|-----------------------------------------------------------------------------------------------|----------------------------------------------------------------------------------------------------------|-------------------------------------------------------------------------|--|
| Classification                   | Α