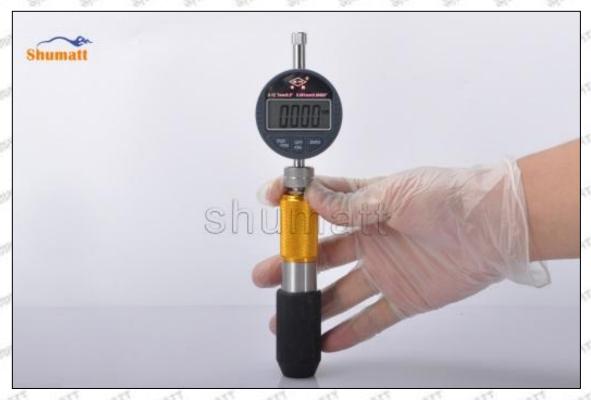

# (2) 095000-5225 Injector Orifice Plate 10# Customized Items

| No.         | STATE STATE STATE STATE                                      | 2                                                                                                                                                                                                                                                                                                                                                                                                                                                                                                                                                                                                                                                                                                                                                                                                                                                                                                                                                                                                                                                                                                                                                                                                                                                                                                                                                                                                                                                                                                                                                                                                                                                                                                                                                                                                                                                                                                                                                                                                                                                                                                                              |
|-------------|--------------------------------------------------------------|--------------------------------------------------------------------------------------------------------------------------------------------------------------------------------------------------------------------------------------------------------------------------------------------------------------------------------------------------------------------------------------------------------------------------------------------------------------------------------------------------------------------------------------------------------------------------------------------------------------------------------------------------------------------------------------------------------------------------------------------------------------------------------------------------------------------------------------------------------------------------------------------------------------------------------------------------------------------------------------------------------------------------------------------------------------------------------------------------------------------------------------------------------------------------------------------------------------------------------------------------------------------------------------------------------------------------------------------------------------------------------------------------------------------------------------------------------------------------------------------------------------------------------------------------------------------------------------------------------------------------------------------------------------------------------------------------------------------------------------------------------------------------------------------------------------------------------------------------------------------------------------------------------------------------------------------------------------------------------------------------------------------------------------------------------------------------------------------------------------------------------|
| Image       | SHUMATT (S)                                                  | A                                                                                                                                                                                                                                                                                                                                                                                                                                                                                                                                                                                                                                                                                                                                                                                                                                                                                                                                                                                                                                                                                                                                                                                                                                                                                                                                                                                                                                                                                                                                                                                                                                                                                                                                                                                                                                                                                                                                                                                                                                                                                                                              |
| Name        | Injector Orifice Plate's Front Lettering                     | Injector Orifice Plate's Side Lettering                                                                                                                                                                                                                                                                                                                                                                                                                                                                                                                                                                                                                                                                                                                                                                                                                                                                                                                                                                                                                                                                                                                                                                                                                                                                                                                                                                                                                                                                                                                                                                                                                                                                                                                                                                                                                                                                                                                                                                                                                                                                                        |
| Description | Orifice plate part number: 10#                               | Sin Sin Sin Sin Sin Sin                                                                                                                                                                                                                                                                                                                                                                                                                                                                                                                                                                                                                                                                                                                                                                                                                                                                                                                                                                                                                                                                                                                                                                                                                                                                                                                                                                                                                                                                                                                                                                                                                                                                                                                                                                                                                                                                                                                                                                                                                                                                                                        |
| No.         | off anti anti 3 anti anti                                    | THE WITE AT MITT WITE                                                                                                                                                                                                                                                                                                                                                                                                                                                                                                                                                                                                                                                                                                                                                                                                                                                                                                                                                                                                                                                                                                                                                                                                                                                                                                                                                                                                                                                                                                                                                                                                                                                                                                                                                                                                                                                                                                                                                                                                                                                                                                          |
| Image       | 0-25mm<br>0.001mm                                            | SHUMATT CONTRACTOR OF THE PARTY |
| Name        | Injector Orifice Plate's Thickness                           | 9-Grid Plastic Box                                                                                                                                                                                                                                                                                                                                                                                                                                                                                                                                                                                                                                                                                                                                                                                                                                                                                                                                                                                                                                                                                                                                                                                                                                                                                                                                                                                                                                                                                                                                                                                                                                                                                                                                                                                                                                                                                                                                                                                                                                                                                                             |
| Description | Injector orifice plate's thickness range:<br>4.02mm∽4.108mm. | Prevent damage to the orifice plates during transportation                                                                                                                                                                                                                                                                                                                                                                                                                                                                                                                                                                                                                                                                                                                                                                                                                                                                                                                                                                                                                                                                                                                                                                                                                                                                                                                                                                                                                                                                                                                                                                                                                                                                                                                                                                                                                                                                                                                                                                                                                                                                     |
| No.         | 5.50                                                         | 6                                                                                                                                                                                                                                                                                                                                                                                                                                                                                                                                                                                                                                                                                                                                                                                                                                                                                                                                                                                                                                                                                                                                                                                                                                                                                                                                                                                                                                                                                                                                                                                                                                                                                                                                                                                                                                                                                                                                                                                                                                                                                                                              |
| Image       | SHUMATT                                                      | SHUMATT  (P) LINZEI                                                                                                                                                                                                                                                                                                                                                                                                                                                                                                                                                                                                                                                                                                                                                                                                                                                                                                                                                                                                                                                                                                                                                                                                                                                                                                                                                                                                                                                                                                                                                                                                                                                                                                                                                                                                                                                                                                                                                                                                                                                                                                            |
| Name        | Neutral Injector Orifice Plate's Individual<br>Box           | Orifice Plate's 10pcs Packing Box                                                                                                                                                                                                                                                                                                                                                                                                                                                                                                                                                                                                                                                                                                                                                                                                                                                                                                                                                                                                                                                                                                                                                                                                                                                                                                                                                                                                                                                                                                                                                                                                                                                                                                                                                                                                                                                                                                                                                                                                                                                                                              |
| Description | Prevent damage to the orifice plates during transportation   | Liwei orifice plate's 10PCS plastic box to prevent damage to the orifice plates during                                                                                                                                                                                                                                                                                                                                                                                                                                                                                                                                                                                                                                                                                                                                                                                                                                                                                                                                                                                                                                                                                                                                                                                                                                                                                                                                                                                                                                                                                                                                                                                                                                                                                                                                                                                                                                                                                                                                                                                                                                         |
| 36          | transportation.                                              | transportation                                                                                                                                                                                                                                                                                                                                                                                                                                                                                                                                                                                                                                                                                                                                                                                                                                                                                                                                                                                                                                                                                                                                                                                                                                                                                                                                                                                                                                                                                                                                                                                                                                                                                                                                                                                                                                                                                                                                                                                                                                                                                                                 |