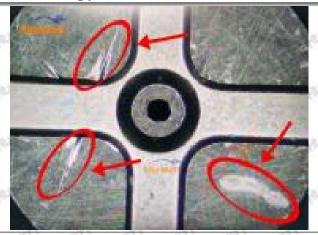

specified in the vehicle engine maintenance manual.

#### 1.11.095000-5225 Injector Orifice Plate 10# Manufacturer

Manufacturer: Shenzhen Shumatt Technology Co., Ltd

#### 2. 095000-5225 Injector Orifice Plate 10# Technical Support

#### 2.1.095000-5225 Injector Orifice Plate 10# Inspection and Semi Ball Inspection

(1) Magnify 500 times under the microscope to check whether there is indentation on the sealing surface and the oil outlet hole of the orifice plate, check whether there is wear, scratch, damage, rust, depression, semicircle in the center hole of the orifice plate.



Mob/WhatsApp: +86 13410541523 Tel: +8675523215133

Email: <u>ruby@shumatt.com</u> Website: <u>www.shumatt.com</u>

# SHUMATT

# Shenzhen Shumatt Technology Co., Ltd



Orifice plate center deviation inspection



There is indentation on the side, the orifice plate needs to be replaced



There is indentation in the middle oil back-flow hole, the orifice plate needs to be replaced



The middle oil back-flow hole is semicircular, the orifice plate needs to be replaced

Website: www.shumatt.com

⚠ The blockage of the oil back-flow hole will cause small volume of the oil return, and the oil will not be injected.

⚠ When oil back-flow hole becomes larger, it causes the semi ball to be not tightly sealed, which causes the fuel injection pressure cannot be established, then the fuel injector cannot work normally.

⚠ The wear on orifice plate's surface causes gap to the semi ball, which leads to large volume of oil return, in serious cases, the pressure can not be built up and nozzle will spray oil dire