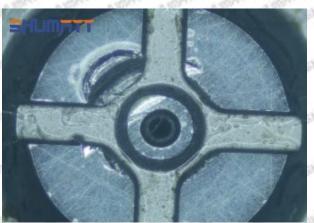

#### (1) 095000-5225 Injector Orifice Plate 10# Testing

All 095000-5225 injector orifice plate 10# parts are subjected to A-hole flow test, Z-hole flow test, precision test, high temperature test, low temperature test, pressure test, leakage test, durability test, and various working condition tests.

### (2) 095000-5225 Injector Orifice Plate 10# Inspection

The factory inspection of 095000-5225 injector orifice plate 10# is undergone three inspections - full inspection, random inspection, and batch inspection. Different brands of test benches are used to test 095000-5225 injector orifice plate 10# for a total of no less than three times for factory inspection, and 095000-5225 injector orifice plate 10# installation testing environment are progressed in dust-free