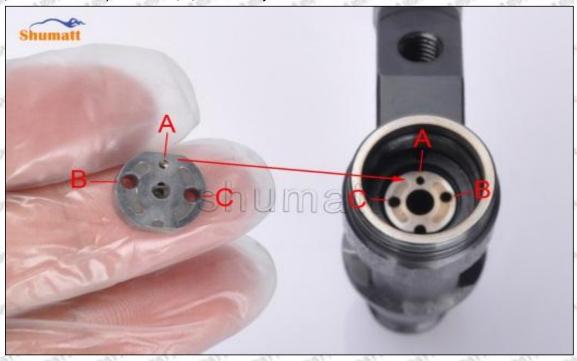

# 1. 095000-5225 Injector Orifice Plate 10# Introduction

#### 1.1. 095000-5225 Injector Orifice Plate 10# Basic Information

| Title | China made new 095000-5225 fuel Injector Orifice Plate's 10# |
|-------|--------------------------------------------------------------|
| SKU1  | G1Z1100000010                                                |
| SKU2  | G1L32950401000                                               |
| SKU3  | G1N12950401000                                               |
| SKU4  | G1Z172950401000                                              |