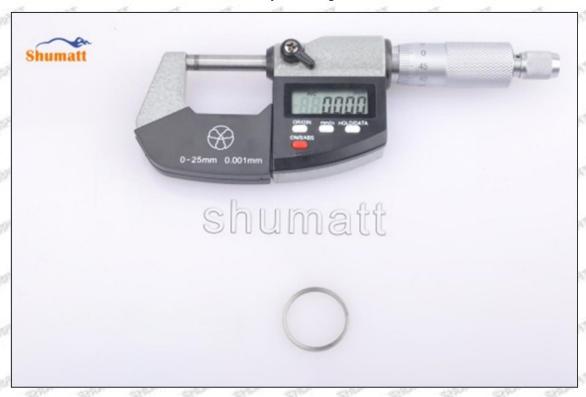

# (2) 095000-5225 Injector Orifice Plate 10# Customized Items

| No.         | STATE STATE STATE STATE                                      | 2                                                                                                                                                                                                                                                                                                                                                                                                                                                                                                                                                                                                                                                                                                                                                                                                                                                                                                                                                                                                                                                                                                                                                                                                                                                                                                                                                                                                                                                                                                                                                                                                                                                                                                                                                                                                                                                                                                                                                                                                                                                                                                                              |
|-------------|--------------------------------------------------------------|--------------------------------------------------------------------------------------------------------------------------------------------------------------------------------------------------------------------------------------------------------------------------------------------------------------------------------------------------------------------------------------------------------------------------------------------------------------------------------------------------------------------------------------------------------------------------------------------------------------------------------------------------------------------------------------------------------------------------------------------------------------------------------------------------------------------------------------------------------------------------------------------------------------------------------------------------------------------------------------------------------------------------------------------------------------------------------------------------------------------------------------------------------------------------------------------------------------------------------------------------------------------------------------------------------------------------------------------------------------------------------------------------------------------------------------------------------------------------------------------------------------------------------------------------------------------------------------------------------------------------------------------------------------------------------------------------------------------------------------------------------------------------------------------------------------------------------------------------------------------------------------------------------------------------------------------------------------------------------------------------------------------------------------------------------------------------------------------------------------------------------|
| Image       | SHUMATT (S)                                                  | A                                                                                                                                                                                                                                                                                                                                                                                                                                                                                                                                                                                                                                                                                                                                                                                                                                                                                                                                                                                                                                                                                                                                                                                                                                                                                                                                                                                                                                                                                                                                                                                                                                                                                                                                                                                                                                                                                                                                                                                                                                                                                                                              |
| Name        | Injector Orifice Plate's Front Lettering                     | Injector Orifice Plate's Side Lettering                                                                                                                                                                                                                                                                                                                                                                                                                                                                                                                                                                                                                                                                                                                                                                                                                                                                                                                                                                                                                                                                                                                                                                                                                                                                                                                                                                                                                                                                                                                                                                                                                                                                                                                                                                                                                                                                                                                                                                                                                                                                                        |
| Description | Orifice plate part number: 10#                               | Sin Sin Sin Sin Sin Sin                                                                                                                                                                                                                                                                                                                                                                                                                                                                                                                                                                                                                                                                                                                                                                                                                                                                                                                                                                                                                                                                                                                                                                                                                                                                                                                                                                                                                                                                                                                                                                                                                                                                                                                                                                                                                                                                                                                                                                                                                                                                                                        |
| No.         | off anti anti 3 anti anti                                    | THE WITE AT MITT WITE                                                                                                                                                                                                                                                                                                                                                                                                                                                                                                                                                                                                                                                                                                                                                                                                                                                                                                                                                                                                                                                                                                                                                                                                                                                                                                                                                                                                                                                                                                                                                                                                                                                                                                                                                                                                                                                                                                                                                                                                                                                                                                          |
| Image       | 0-25mm<br>0.001mm                                            | SHUMATT CONTRACTOR OF THE PARTY |
| Name        | Injector Orifice Plate's Thickness                           | 9-Grid Plastic Box                                                                                                                                                                                                                                                                                                                                                                                                                                                                                                                                                                                                                                                                                                                                                                                                                                                                                                                                                                                                                                                                                                                                                                                                                                                                                                                                                                                                                                                                                                                                                                                                                                                                                                                                                                                                                                                                                                                                                                                                                                                                                                             |
| Description | Injector orifice plate's thickness range:<br>4.02mm∽4.108mm. | Prevent damage to the orifice plates during transportation                                                                                                                                                                                                                                                                                                                                                                                                                                                                                                                                                                                                                                                                                                                                                                                                                                                                                                                                                                                                                                                                                                                                                                                                                                                                                                                                                                                                                                                                                                                                                                                                                                                                                                                                                                                                                                                                                                                                                                                                                                                                     |
| No.         | 5.50                                                         | 6                                                                                                                                                                                                                                                                                                                                                                                                                                                                                                                                                                                                                                                                                                                                                                                                                                                                                                                                                                                                                                                                                                                                                                                                                                                                                                                                                                                                                                                                                                                                                                                                                                                                                                                                                                                                                                                                                                                                                                                                                                                                                                                              |
| Image       | SHUMATT                                                      | SHUMATT  (P) LINZEI                                                                                                                                                                                                                                                                                                                                                                                                                                                                                                                                                                                                                                                                                                                                                                                                                                                                                                                                                                                                                                                                                                                                                                                                                                                                                                                                                                                                                                                                                                                                                                                                                                                                                                                                                                                                                                                                                                                                                                                                                                                                                                            |
| Name        | Neutral Injector Orifice Plate's Individual<br>Box           | Orifice Plate's 10pcs Packing Box                                                                                                                                                                                                                                                                                                                                                                                                                                                                                                                                                                                                                                                                                                                                                                                                                                                                                                                                                                                                                                                                                                                                                                                                                                                                                                                                                                                                                                                                                                                                                                                                                                                                                                                                                                                                                                                                                                                                                                                                                                                                                              |
| Description | Prevent damage to the orifice plates during transportation   | Liwei orifice plate's 10PCS plastic box to prevent damage to the orifice plates during                                                                                                                                                                                                                                                                                                                                                                                                                                                                                                                                                                                                                                                                                                                                                                                                                                                                                                                                                                                                                                                                                                                                                                                                                                                                                                                                                                                                                                                                                                                                                                                                                                                                                                                                                                                                                                                                                                                                                                                                                                         |
| 36          | transportation.                                              | transportation                                                                                                                                                                                                                                                                                                                                                                                                                                                                                                                                                                                                                                                                                                                                                                                                                                                                                                                                                                                                                                                                                                                                                                                                                                                                                                                                                                                                                                                                                                                                                                                                                                                                                                                                                                                                                                                                                                                                                                                                                                                                                                                 |