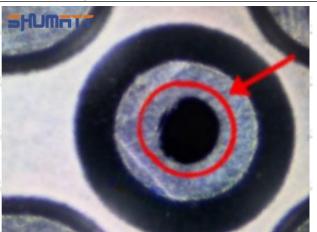

2. 095000-5225 Injector Orifice Plate 10# Technical Support

#### 2.1.095000-5225 Injector Orifice Plate 10# Inspection and Semi Ball Inspection

(1) Magnify 500 times under the microscope to check whether there is indentation on the sealing surface and the oil outlet hole of the orifice plate, check whether there is wear, scratch, damage, rust, depression, semicircle in the center hole of the orifice plate.



Mob/WhatsApp: +86 13410541523 Tel: +8675523215133

Email: <u>ruby@shumatt.com</u> Website: <u>www.shumatt.com</u>

# SHUMATT

# Shenzhen Shumatt Technology Co., Ltd



Orifice plate center deviation inspection



There is indentation on the side, the orifice plate needs to be replaced



There is indentation in the middle oil back-flow hole, the orifice plate needs to be replaced



The middle oil back-flow hole is semicircular, the orifice plate needs to be replaced

Website: www.shumatt.com

⚠ The blockage of the oil back-flow hole will cause small volume of the oil return, and the oil will not be injected.

⚠ When oil back-flow hole becomes larger, it causes the semi ball to be not tightly sealed, which causes the fuel injection pressure cannot be established, then the fuel injector cannot work normally.

⚠ The wear on orifice plate's surface causes gap to the semi ball, which leads to large volume of oil return, in serious cases, the pressure can not be built up and nozzle will spray oil directly.

The blockage of the oil inlet hole (side hole) will cause small amount of oil return, the blockage of oil inlet side hole will cause the injector cannot build a press