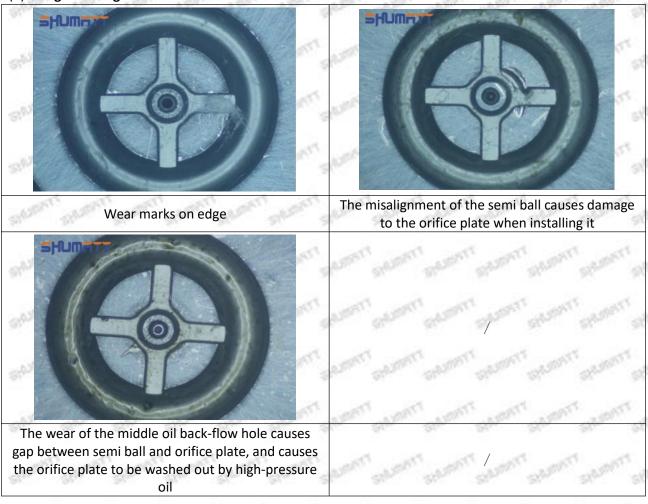

Solution:

- 1. When the maximum fuel injection volume is too large, make the armature stroke adjustment gasket or the solenoid valve spring adjustment gasket thin, and fine-tune the nozzle lift adjustment gasket;
- 2. When the maximum fuel injection volume is too small, make the armature stroke adjustment gasket or the solenoid valve spring adjustment gasket thick, and fine-tune the nozzle lift adjustment gasket.

### 2.4.095000-5225 Injector Orifice Plate 10# Technical Support Obtaining Methods

- (1) 095000-5225 Injector Orifice Plate 10# Technical File, visit <a href="http://shumatt.com">http://shumatt.com</a> to get the technical file.
- (2) Injector Technical Videos