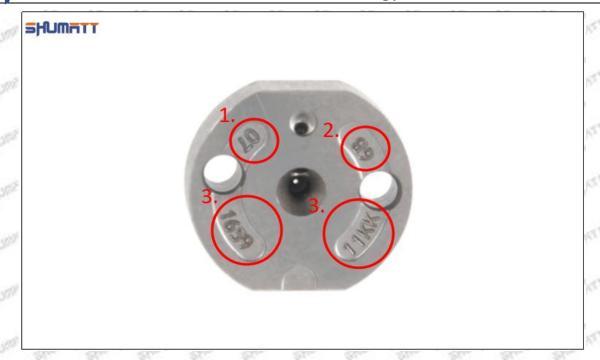

#### (2) 095000-5225 Injector Orifice Plate 10# Part Number Common Writing

10#,10, 295040-6830, 2950406830, 2950406830