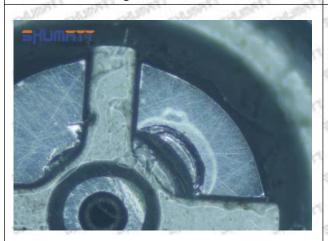

#### (1) 095000-5225 Injector Orifice Plate 10# Testing

All 095000-5225 injector orifice plate 10# parts are subjected to A-hole flow test, Z-hole flow test, precision test, high temperature test, low temperature test, pressure test, leakage test, durability test, and various working condition tests.

### (2) 095000-5225 Injector Orifice Plate 10# Inspection

The factory inspection of 095000-5225 injector orifice plate 10# is undergone three inspections - full inspection, random inspection, and batch inspection. Different brands of test benches are used to test 095000-5225 injector orifice plate 10# for a total of no less than three times for factory inspection, and 095000-5225 injector orifice plate 10# installation testing environment are progressed in dust-free