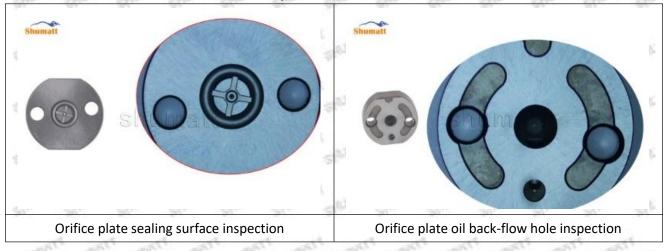

te 10# failure caused by not following the cleaning requirements specified in the vehicle engine maintenance manual.

095000-5225 injector orifice plate 10# failure caused by failure to replace consumable parts as specified in the vehicle engine maintenance manual.

#### 1.11.095000-5225 Injector Orifice Plate 10# Manufacturer

Manufacturer: Shenzhen Shumatt Technology Co., Ltd

#### 2. 095000-5225 Injector Orifice Plate 10# Technical Support

#### 2.1.095000-5225 Injector Orifice Plate 10# Inspection and Semi Ball Inspection

(1) Magnify 500 times under the microscope to check whether there is indentation on the sealing surface and the oil outlet hole of the orifice plate, check whether there is wear, scratch, damage, rust, depression, semicircle in the center hole of the orifice plate.



Mob/WhatsApp: +86 13410541523 Tel: +8675523215133

Email: <u>ruby@shumatt.com</u> Website: <u>www.shumatt.com</u>

# SHUMATT

# Shenzhen Shumatt Technology Co., Ltd



Orifice plate center deviation inspection



There is indentation on the side, the orifice plate needs to be replaced



There is indentation in the middle oil back-flow hole, the orifice plate needs to be replaced



The middle oil back-flow hole is semicircular, the orifice plate needs to be replaced

Website: www.shumatt.com

⚠ The blockage of the oil back-flow hole will cause small volume of the oil return, and the oil will not be injected.

⚠ When oil back-flow hole becomes larger, it causes the semi ball to be not tightly sealed, which causes the fuel injection pressure cannot be established, then the fuel injector c