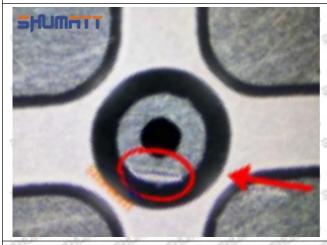

Injector Orifice Plate 10# Manufacturer

Manufacturer: Shenzhen Shumatt Technology Co., Ltd

#### 2. 095000-5225 Injector Orifice Plate 10# Technical Support

#### 2.1.095000-5225 Injector Orifice Plate 10# Inspection and Semi Ball Inspection

(1) Magnify 500 times under the microscope to check whether there is indentation on the sealing surface and the oil outlet hole of the orifice plate, check whether there is wear, scratch, damage, rust, depression, semicircle in the center hole of the orifice plate.



Mob/WhatsApp: +86 13410541523 Tel: +8675523215133

Email: <u>ruby@shumatt.com</u> Website: <u>www.shumatt.com</u>

# SHUMATT

# Shenzhen Shumatt Technology Co., Ltd



Orifice plate center deviation inspection



There is indentation on the side, the orifice plate needs to be replaced



There is indentation in the middle oil back-flow hole, the orifice plate needs to be replaced



The middle oil back-flow hole is semicircular, the orifice plate needs to be replaced

Website: www.shumatt.com

⚠ The blockage of the oil back-flow hole will cause small volume of the oil return, and the oil will not be injected.

⚠ When oil back-flow hole becomes larger, it causes the semi ball to be not tightly sealed, which causes the fuel injection pressure cannot be established, then the fuel injector cannot work normally.

⚠ The wear on orifice plate's surface causes gap to the semi ball, which leads to large volume of oil return, in serious cases, the pressure can not be built up and nozzle will spray oil directly.

The blockage of the oil inlet hole (side hole) will cause small amoun