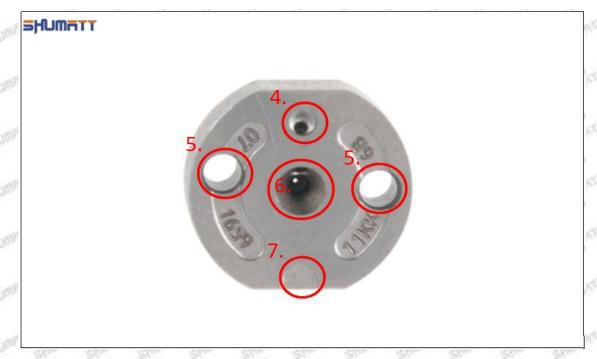

#### (2) 095000-5225 Injector Orifice Plate 10# Part Number Common Writing

10#,10, 295040-6830, 2950406830, 2950406830