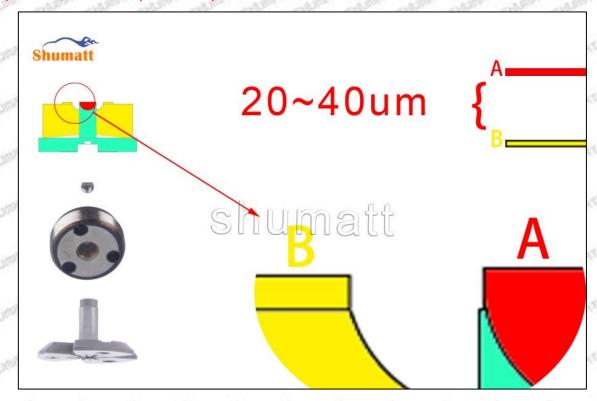

#### 1.2. 095000-5225 Injector Orifice Plate 10# Common Part Number

#### (2) 095000-5225 Injector Orifice Plate 10# Part Number Common Writing

10#,10, 295040-6830, 2950406830, 2950406830