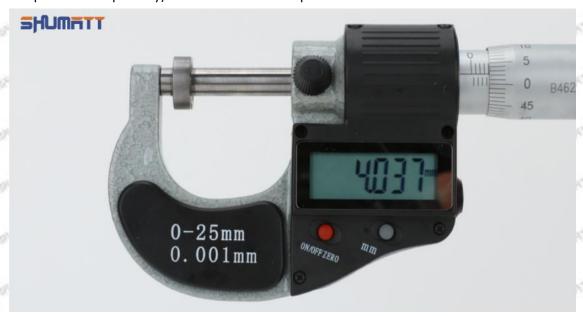

s the ON/OFF ZERO key to select any number from 0 to 9;

Short press the "mm" key, and jump to the next character to flash, use the same method to select all the characters, press and hold (more than 2 seconds) the "mm" key to complete the preset value, then the character will no longer flash;

Mob/WhatsApp: +86 13410541523 Tel: +8675523215133

Email: <u>ruby@shumatt.com</u> Website: <u>www.shumatt.com</u>

Once the setting value is set, it will last until the battery is removed or the battery is exhausted.

#### Data Transfer Method:

Open the data output port cover, insert the data acquisition line (need to be purchased separately) into the outer micrometer, and connect the other end to the company's data acquisition adapter (need to be purchased separately) or connect to the computer.



Pic No.2

#### 1.10. 095000-5225 Injector Orifice Plate 10# Warranty Instructions

#### (1) . 095000-5225 Injector Orifice Plate 10# Warranty Conditions and Instructions

It is necessary to provide the pictures, videos of 095000-5225 injector orifice plate 10# when the injector orifice plate is abnormal during use or the test report of 095000-5225 injector orifice plate 10# inspection equipment as evidence to feedback to the salesman.

Abnormal conditions are properly explained such as: 1.Black smoke, 2. Engine shake, 3. Difficulty starting the engine, 4. Engine noise, 5. Oil leakage etc.

The above conditions may also be affected by incorrect installation of the fuel injector. If it is confirmed that it is product problem after being tested by our company, the injector orifice plate is