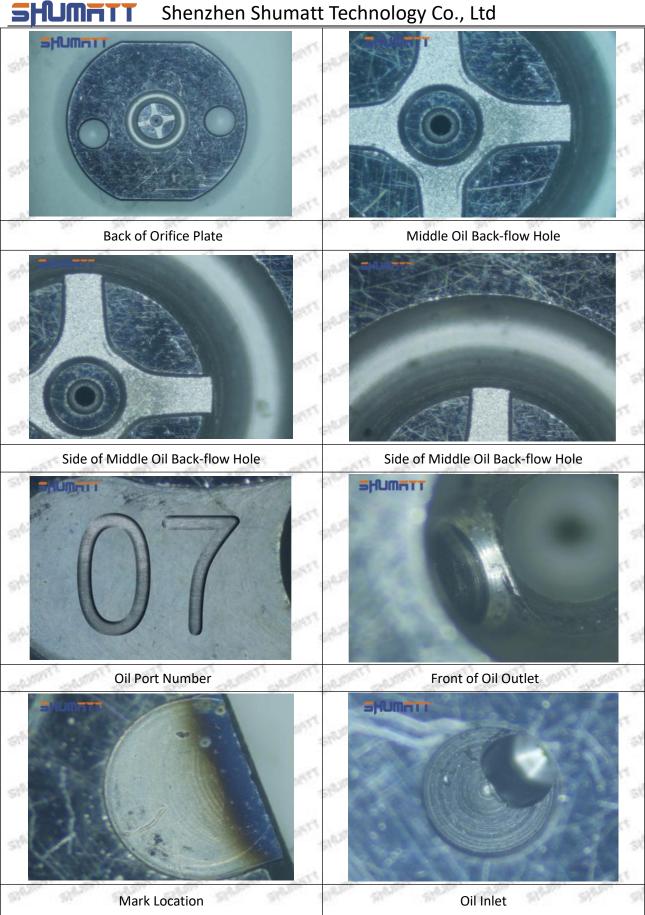

umatt Technology Co., Ltd





Pic No. 1

| 1: Oil Port Number | 2: Grade Recognition Number | 3: Manufacture Number | 177 Last 1 |
|--------------------|-----------------------------|-----------------------|------------|

# (2) Orifice Plate's Structure



Pic No. 2

| 4: Oil Inlet      | 5: Stabilizing Pin  | 6: Front of Oil | 7: Mark Location                         |
|-------------------|---------------------|-----------------|------------------------------------------|
| Story Story Story | 21/27 21/27 21/27 2 | Back-flow Hole  | 24 24 24 24 24 24 24 24 24 24 24 24 24 2 |

# (3) 095000-5225 Injector Orifice Plate 9# Liwei Orifice Plate's Multi-angle Pictures

Mob/WhatsApp: +86 13410541523 Tel: +8675523215133

Email: ruby@shumatt.com

© 2022 Shenzhen Shumatt Technology Co., Ltd

6/38



Mob/WhatsApp: +86 13410541523 Tel: +8675523215133

Email: ruby@shumatt.com

© 2022 Shenzhen Shumatt Technology Co., Ltd

# (4) 095000-5225 Injector Orifice Plate 10# Neutral Orifice Plate's Multi-angle Pictures



Mob/WhatsApp: +86 13410541523 Tel: +8675523215133

Email: ruby@shumatt.com

© 2022 Shenzhen Shumatt Technology Co., Ltd



# 1.8.095000-5225 Injector Orifice Plate 10# Thickness Measurement Tool's Introduction

#### (1) Electronic Vernier Caliper

#### Technical Parameters

1. Made of stainless steel.

2. Resolution: 0.01mm/0.001.

3. Can set on zero at any location.

### Parts' Name



Pic No.1

| 1: Caliper Body 2: Caliper Frame Fastening Screw |                  | 3: LCD       | 4: Data Output Port |  |
|--------------------------------------------------|------------------|-