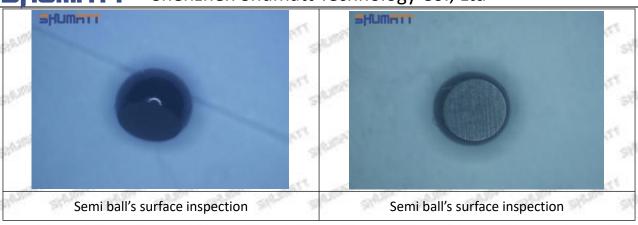

the semi ball to be not tightly sealed, which causes the fuel injection pressure cannot be established, then the fuel injector cannot work normally.

⚠ The wear on orifice plate's surface causes gap to the semi ball, which leads to large volume of oil return, in serious cases, the pressure can not be built up and nozzle will spray oil directly.

The blockage of the oil inlet hole (side hole) will cause small amount of oil return, the blockage of oil inlet side hole will cause the injector cannot build a pressure chamber, as a result, the injector cannot work normally.

(2) Magnified 500 times under the microscope, check the plane position of the semi ball, if there is any scratch, it is recommended to replace it.

Mob/WhatsApp: +86 13410541523 Tel: +8675523215133

Email: ruby@shumatt.com



# 2.2.095000-5225 Injector Orifice Plate 10# Level of Damage Inspection

# (1) Slight Damaged



Mob/WhatsApp: +86 13410541523 Tel: +8675523215133

Email: ruby@shumatt.com

© 2022 Shenzhen Shumatt Technology Co., Ltd

### (2) Moderate Damaged



Wear marks on edge



The misalignment of the semi ball causes damage to the orifice plate when installing it



The wear of the middle oil back-flow hole causes gap between semi ball and orifice plate, and causes the orifice plate to be washed out by high-pressure oil

ģģ

/

#### (3) Highly Damaged



Obvious Wear marks on edge



The misalignment of the semi ball causes damage to the orifice plate when installing it

Mob/WhatsApp: +86 13410541523

Email: ruby@shumatt.com

© 2022 Shenzhen Shumatt Technology Co., Ltd

Tel: +8675523215133

# SHUM