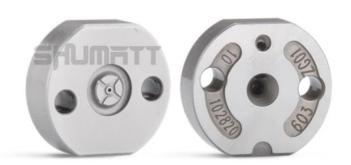

#### 1.1. 095000-5225 Injector Orifice Plate 10# Basic Information

| Title | China made new 095000-5225 fuel Injector Orifice Plate's 10# |
|-------|--------------------------------------------------------------|
| SKU1  | G1Z1100000010                                                |
| SKU2  | G1L32950401000                                               |
| SKU3  | G1N12950401000                                               |
| SKU4  | G1Z172950401000                                              |

#### (2) 095000-5225 Injector Orifice Plate 10# Part Number Common Writing

10#,10, 295040-6830, 2950406830, 2950406830