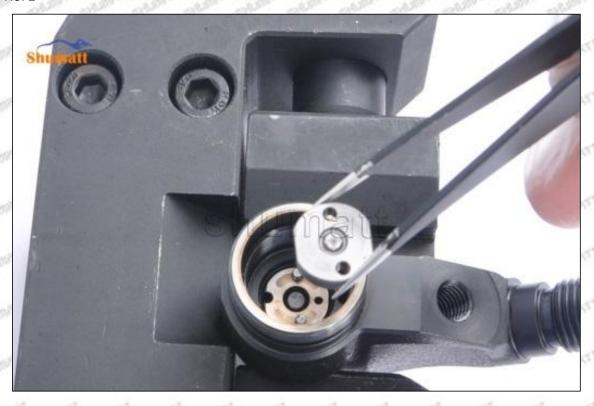

# 1. 095000-5225 Injector Orifice Plate 10# Introduction

#### 1.1. 095000-5225 Injector Orifice Plate 10# Basic Information

| Title | China made new 095000-5225 fuel Injector Orifice Plate's 10# |
|-------|--------------------------------------------------------------|
| SKU1  | G1Z1100000010                                                |
| SKU2  | G1L32950401000                                               |
| SKU3  | G1N12950401000                                               |
| SKU4  | G1Z172950401000                                              |