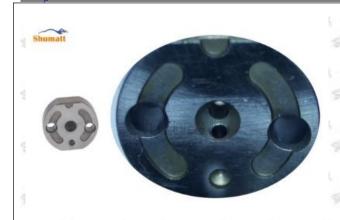

sed by failure to replace consumable parts as specified in the vehicle engine maintenance manual.

#### 1.11.095000-5341 Injector Orifice Plate 19# Manufacturer

Manufacturer: Shenzhen Shumatt Technology Co., Ltd

#### 2. 095000-5341 Injector Orifice Plate 19# Technical Support

#### 2.1.095000-5341 Injector Orifice Plate 19# Inspection and Semi Ball Inspection

(1) Magnify 500 times under the microscope to check whether there is indentation on the sealing surface and the oil outlet hole of the orifice plate, check whether there is wear, scratch, damage, rust, depression, semicircle in the center hole of the orifice plate.



Mob/WhatsApp: +86 13410541523 Tel: +8675523215133

Email: <u>ruby@shumatt.com</u> Website: <u>www.shumatt.com</u>

# SHUMATT

# Shenzhen Shumatt Technology Co., Ltd



Orifice plate center deviation inspection



There is indentation on the side, the orifice plate needs to be replaced



There is indentation in the middle oil back-flow hole, the orifice plate needs to be replaced



The middle oil back-flow hole is semicircular, the orifice plate needs to be replaced

Website: www.shumatt.com

⚠ The blockage of the oil back-flow hole will cause small volume of the oil return, and the oil will not be injected.

⚠ When oil back-flow hole becomes larger, it causes the semi ball to be not tightly sealed, which causes the fuel injection pressure cannot be established, then the fuel injector cannot work normally.

⚠ The wear on orifice plate's surface causes gap to the semi ball, which leads to large volume of oil return, in serious cases, the pressure can n