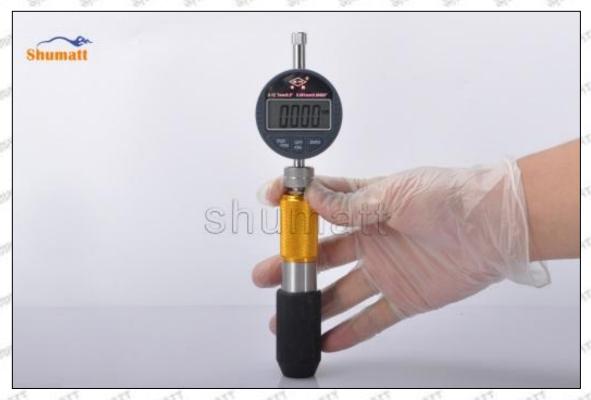

#### (2) 095000-5341 Injector Orifice Plate 19# Customized Items

| No.           | THE RESERVE ASSETT THE PARTY OF | 2                                                                                                                                                                                                                                                                                                                                                                                                                                                                                                                                                                                                                                                                                                                                                                                                                                                                                                                                                                                                                                                                                                                                                                                                                                                                                                                                                                                                                                                                                                                                                                                                                                                                                                                                                                                                                                                                                                                                                                                                                                                                                                                              |
|---------------|--------------------------------------------------------------------------------------------------------------------------------------------------------------------------------------------------------------------------------------------------------------------------------------------------------------------------------------------------------------------------------------------------------------------------------------------------------------------------------------------------------------------------------------------------------------------------------------------------------------------------------------------------------------------------------------------------------------------------------------------------------------------------------------------------------------------------------------------------------------------------------------------------------------------------------------------------------------------------------------------------------------------------------------------------------------------------------------------------------------------------------------------------------------------------------------------------------------------------------------------------------------------------------------------------------------------------------------------------------------------------------------------------------------------------------------------------------------------------------------------------------------------------------------------------------------------------------------------------------------------------------------------------------------------------------------------------------------------------------------------------------------------------------------------------------------------------------------------------------------------------------------------------------------------------------------------------------------------------------------------------------------------------------------------------------------------------------------------------------------------------------|--------------------------------------------------------------------------------------------------------------------------------------------------------------------------------------------------------------------------------------------------------------------------------------------------------------------------------------------------------------------------------------------------------------------------------------------------------------------------------------------------------------------------------------------------------------------------------------------------------------------------------------------------------------------------------------------------------------------------------------------------------------------------------------------------------------------------------------------------------------------------------------------------------------------------------------------------------------------------------------------------------------------------------------------------------------------------------------------------------------------------------------------------------------------------------------------------------------------------------------------------------------------------------------------------------------------------------------------------------------------------------------------------------------------------------------------------------------------------------------------------------------------------------------------------------------------------------------------------------------------------------------------------------------------------------------------------------------------------------------------------------------------------------------------------------------------------------------------------------------------------------------------------------------------------------------------------------------------------------------------------------------------------------------------------------------------------------------------------------------------------------|
| SHARRILL SHOP | SHUMATT                                                                                                                                                                                                                                                                                                                                                                                                                                                                                                                                                                                                                                                                                                                                                                                                                                                                                                                                                                                                                                                                                                                                                                                                                                                                                                                                                                                                                                                                                                                                                                                                                                                                                                                                                                                                                                                                                                                                                                                                                                                                                                                        | SHUMATT                                                                                                                                                                                                                                                                                                                                                                                                                                                                                                                                                                                                                                                                                                                                                                                                                                                                                                                                                                                                                                                                                                                                                                                                                                                                                                                                                                                                                                                                                                                                                                                                                                                                                                                                                                                                                                                                                                                                                                                                                                                                                                                        |
| Image         | Will the State of  | A                                                                                                                                                                                                                                                                                                                                                                                                                                                                                                                                                                                                                                                                                                                                                                                                                                                                                                                                                                                                                                                                                                                                                                                                                                                                                                                                                                                                                                                                                                                                                                                                                                                                                                                                                                                                                                                                                                                                                                                                                                                                                                                              |
| Name          | Injector Orifice Plate's Front Lettering                                                                                                                                                                                                                                                                                                                                                                                                                                                                                                                                                                                                                                                                                                                                                                                                                                                                                                                                                                                                                                                                                                                                                                                                                                                                                                                                                                                                                                                                                                                                                                                                                                                                                                                                                                                                                                                                                                                                                                                                                                                                                       | Injector Orifice Plate's Side Lettering                                                                                                                                                                                                                                                                                                                                                                                                                                                                                                                                                                                                                                                                                                                                                                                                                                                                                                                                                                                                                                                                                                                                                                                                                                                                                                                                                                                                                                                                                                                                                                                                                                                                                                                                                                                                                                                                                                                                                                                                                                                                                        |
| Description   | Orifice plate part number: 19#                                                                                                                                                                                                                                                                                                                                                                                                                                                                                                                                                                                                                                                                                                                                                                                                                                                                                                                                                                                                                                                                                                                                                                                                                                                                                                                                                                                                                                                                                                                                                                                                                                                                                                                                                                                                                                                                                                                                                                                                                                                                                                 | STATE STATE STATE STATE STATE                                                                                                                                                                                                                                                                                                                                                                                                                                                                                                                                                                                                                                                                                                                                                                                                                                                                                                                                                                                                                                                                                                                                                                                                                                                                                                                                                                                                                                                                                                                                                                                                                                                                                                                                                                                                                                                                                                                                                                                                                                                                                                  |
| No.           | 3                                                                                                                                                                                                                                                                                                                                                                                                                                                                                                                                                                                                                                                                                                                                                                                                                                                                                                                                                                                                                                                                                                                                                                                                                                                                                                                                                                                                                                                                                                                                                                                                                                                                                                                                                                                                                                                                                                                                                                                                                                                                                                                              | 4                                                                                                                                                                                                                                                                                                                                                                                                                                                                                                                                                                                                                                                                                                                                                                                                                                                                                                                                                                                                                                                                                                                                                                                                                                                                                                                                                                                                                                                                                                                                                                                                                                                                                                                                                                                                                                                                                                                                                                                                                                                                                                                              |
| Image         | 0-25mm<br>0.001mm                                                                                                                                                                                                                                                                                                                                                                                                                                                                                                                                                                                                                                                                                                                                                                                                                                                                                                                                                                                                                                                                                                                                                                                                                                                                                                                                                                                                                                                                                                                                                                                                                                                                                                                                                                                                                                                                                                                                                                                                                                                                                                              | SHUMATT COMMANDER OF THE PROPERTY OF THE PROPE |
| Name          | Injector Orifice Plate's Thickness                                                                                                                                                                                                                                                                                                                                                                                                                                                                                                                                                                                                                                                                                                                                                                                                                                                                                                                                                                                                                                                                                                                                                                                                                                                                                                                                                                                                                                                                                                                                                                                                                                                                                                                                                                                                                                                                                                                                                                                                                                                                                             | 9-Grid Plastic Box                                                                                                                                                                                                                                                                                                                                                                                                                                                                                                                                                                                                                                                                                                                                                                                                                                                                                                                                                                                                                                                                                                                                                                                                                                                                                                                                                                                                                                                                                                                                                                                                                                                                                                                                                                                                                                                                                                                                                                                                                                                                                                             |
| Description   | Injector orifice plate's thickness range: 4.02mm   4.108mm.                                                                                                                                                                                                                                                                                                                                                                                                                                                                                                                                                                                                                                                                                                                                                                                                                                                                                                                                                                                                                                                                                                                                                                                                                                                                                                                                                                                                                                                                                                                                                                                                                                                                                                                                                                                                                                                                                                                                                                                                                                                                    | Prevent damage to the orifice plates during transportation                                                                                                                                                                                                                                                                                                                                                                                                                                                                                                                                                                                                                                                                                                                                                                                                                                                                                                                                                                                                                                                                                                                                                                                                                                                                                                                                                                                                                                                                                                                                                                                                                                                                                                                                                                                                                                                                                                                                                                                                                                                                     |
| No.           | OFF MATE MATE SAME                                                                                                                                                                                                                                                                                                                                                                                                                                                                                                                                                                                                                                                                                                                                                                                                                                                                                                                                                                                                                                                                                                                                                                                                                                                                                                                                                                                                                                                                                                                                                                                                                                                                                                                                                                                                                                                                                                                                                                                                                                                                                                             | 6                                                                                                                                                                                                                                                                                                                                                                                                                                                                                                                                                                                                                                                                                                                                                                                                                                                                                                                                                                                                                                                                                                                                                                                                                                                                                                                                                                                                                                                                                                                                                                                                                                                                                                                                                                                                                                                                                                                                                                                                                                                                                                                              |
| Image         | SHUMATT                                                                                                                                                                                                                                                                                                                                                                                                                                                                                                                                                                                                                                                                                                                                                                                                                                                                                                                                                                                                                                                                                                                                                                                                                                                                                                                                                                                                                                                                                                                                                                                                                                                                                                                                                                                                                                                                                                                                                                                                                                                                                                                        | SHUMATT  (PILIN/IEI  I                                                                                                                                                                                                                                                                                                                                                                                                                                                                                                                                                                                                                                                                                                                                                                                                                                                                                                                                                                                                                                                                                                                                                                                                                                                                                                                                                                                                                                                                                                                                                                                                                                                                                                                                                                                                                                                                                                                                                                                                                                                                                                         |
| Name          | Neutral Injector Orifice Plate's Individual<br>Box                                                                                                                                                                                                                                                                                                                                                                                                                                                                                                                                                                                                                                                                                                                                                                                                                                                                                                                                                                                                                                                                                                                                                                                                                                                                                                                                                                                                                                                                                                                                                                                                                                                                                                                                                                                                                                                                                                                                                                                                                                                                             | Orifice Plate's 10pcs Packing Box                                                                                                                                                                                                                                                                                                                                                                                                                                                                                                                                                                                                                                                                                                                                                                                                                                                                                                                                                                                                                                                                                                                                                                                                                                                                                                                                                                                                                                                                                                                                                                                                                                                                                                                                                                                                                                                                                                                                                                                                                                                                                              |
| Description   | Prevent damage to the orifice plates during transportation                                                                                                                                                                                                                                                                                                                                                                                                                                                                                                                                                                                                                                                                                                                                                                                                                                                                                                                                                                                                                                                                                                                                                                                                                                                                                                                                                                                                                                                                                                                                                                                                                                                                                                                                                                                                                                                                                                                                                                                                                                                                     | Liwei orifice plate's 10PCS plastic box to prevent damage to the orifice plates during                                                                                                                                                                                                                                                                                                                                                                                                                                                                                                                                                                                                                                                                                                                                                                                                                                                                                                                                                                                                                                                                                                                                                                                                                                                                                                                                                                                                                                                                                                                                                                                                                                                                                                                                                                                                                                                                                                                                                                                                                                         |