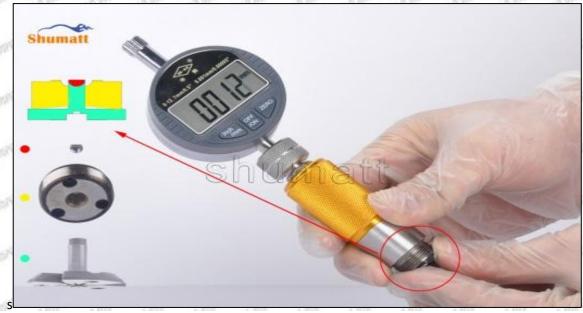

#### (2) 095000-5341 Injector Orifice Plate 19# Customized Items

| No.           | THE RESERVE ASSETT THE PARTY OF | 2                                                                                                                                                                                                                                                                                                                                                                                                                                                                                                                                                                                                                                                                                                                                                                                                                                                                                                                                                                                                                                                                                                                                                                                                                                                                                                                                                                                                                                                                                                                                                                                                                                                                                                                                                                                                                                                                                                                                                                                                                                                                                                                              |
|---------------|--------------------------------------------------------------------------------------------------------------------------------------------------------------------------------------------------------------------------------------------------------------------------------------------------------------------------------------------------------------------------------------------------------------------------------------------------------------------------------------------------------------------------------------------------------------------------------------------------------------------------------------------------------------------------------------------------------------------------------------------------------------------------------------------------------------------------------------------------------------------------------------------------------------------------------------------------------------------------------------------------------------------------------------------------------------------------------------------------------------------------------------------------------------------------------------------------------------------------------------------------------------------------------------------------------------------------------------------------------------------------------------------------------------------------------------------------------------------------------------------------------------------------------------------------------------------------------------------------------------------------------------------------------------------------------------------------------------------------------------------------------------------------------------------------------------------------------------------------------------------------------------------------------------------------------------------------------------------------------------------------------------------------------------------------------------------------------------------------------------------------------|--------------------------------------------------------------------------------------------------------------------------------------------------------------------------------------------------------------------------------------------------------------------------------------------------------------------------------------------------------------------------------------------------------------------------------------------------------------------------------------------------------------------------------------------------------------------------------------------------------------------------------------------------------------------------------------------------------------------------------------------------------------------------------------------------------------------------------------------------------------------------------------------------------------------------------------------------------------------------------------------------------------------------------------------------------------------------------------------------------------------------------------------------------------------------------------------------------------------------------------------------------------------------------------------------------------------------------------------------------------------------------------------------------------------------------------------------------------------------------------------------------------------------------------------------------------------------------------------------------------------------------------------------------------------------------------------------------------------------------------------------------------------------------------------------------------------------------------------------------------------------------------------------------------------------------------------------------------------------------------------------------------------------------------------------------------------------------------------------------------------------------|
| SHARRILL SHOP | SHUMATT                                                                                                                                                                                                                                                                                                                                                                                                                                                                                                                                                                                                                                                                                                                                                                                                                                                                                                                                                                                                                                                                                                                                                                                                                                                                                                                                                                                                                                                                                                                                                                                                                                                                                                                                                                                                                                                                                                                                                                                                                                                                                                                        | SHUMATT                                                                                                                                                                                                                                                                                                                                                                                                                                                                                                                                                                                                                                                                                                                                                                                                                                                                                                                                                                                                                                                                                                                                                                                                                                                                                                                                                                                                                                                                                                                                                                                                                                                                                                                                                                                                                                                                                                                                                                                                                                                                                                                        |
| Image         | Will the State of  | A                                                                                                                                                                                                                                                                                                                                                                                                                                                                                                                                                                                                                                                                                                                                                                                                                                                                                                                                                                                                                                                                                                                                                                                                                                                                                                                                                                                                                                                                                                                                                                                                                                                                                                                                                                                                                                                                                                                                                                                                                                                                                                                              |
| Name          | Injector Orifice Plate's Front Lettering                                                                                                                                                                                                                                                                                                                                                                                                                                                                                                                                                                                                                                                                                                                                                                                                                                                                                                                                                                                                                                                                                                                                                                                                                                                                                                                                                                                                                                                                                                                                                                                                                                                                                                                                                                                                                                                                                                                                                                                                                                                                                       | Injector Orifice Plate's Side Lettering                                                                                                                                                                                                                                                                                                                                                                                                                                                                                                                                                                                                                                                                                                                                                                                                                                                                                                                                                                                                                                                                                                                                                                                                                                                                                                                                                                                                                                                                                                                                                                                                                                                                                                                                                                                                                                                                                                                                                                                                                                                                                        |
| Description   | Orifice plate part number: 19#                                                                                                                                                                                                                                                                                                                                                                                                                                                                                                                                                                                                                                                                                                                                                                                                                                                                                                                                                                                                                                                                                                                                                                                                                                                                                                                                                                                                                                                                                                                                                                                                                                                                                                                                                                                                                                                                                                                                                                                                                                                                                                 | STATE STATE STATE STATE STATE                                                                                                                                                                                                                                                                                                                                                                                                                                                                                                                                                                                                                                                                                                                                                                                                                                                                                                                                                                                                                                                                                                                                                                                                                                                                                                                                                                                                                                                                                                                                                                                                                                                                                                                                                                                                                                                                                                                                                                                                                                                                                                  |
| No.           | 3                                                                                                                                                                                                                                                                                                                                                                                                                                                                                                                                                                                                                                                                                                                                                                                                                                                                                                                                                                                                                                                                                                                                                                                                                                                                                                                                                                                                                                                                                                                                                                                                                                                                                                                                                                                                                                                                                                                                                                                                                                                                                                                              | 4                                                                                                                                                                                                                                                                                                                                                                                                                                                                                                                                                                                                                                                                                                                                                                                                                                                                                                                                                                                                                                                                                                                                                                                                                                                                                                                                                                                                                                                                                                                                                                                                                                                                                                                                                                                                                                                                                                                                                                                                                                                                                                                              |
| Image         | 0-25mm<br>0.001mm                                                                                                                                                                                                                                                                                                                                                                                                                                                                                                                                                                                                                                                                                                                                                                                                                                                                                                                                                                                                                                                                                                                                                                                                                                                                                                                                                                                                                                                                                                                                                                                                                                                                                                                                                                                                                                                                                                                                                                                                                                                                                                              | SHUMATT COMMANDER OF THE PROPERTY OF THE PROPE |
| Name          | Injector Orifice Plate's Thickness                                                                                                                                                                                                                                                                                                                                                                                                                                                                                                                                                                                                                                                                                                                                                                                                                                                                                                                                                                                                                                                                                                                                                                                                                                                                                                                                                                                                                                                                                                                                                                                                                                                                                                                                                                                                                                                                                                                                                                                                                                                                                             | 9-Grid Plastic Box                                                                                                                                                                                                                                                                                                                                                                                                                                                                                                                                                                                                                                                                                                                                                                                                                                                                                                                                                                                                                                                                                                                                                                                                                                                                                                                                                                                                                                                                                                                                                                                                                                                                                                                                                                                                                                                                                                                                                                                                                                                                                                             |
| Description   | Injector orifice plate's thickness range: 4.02mm   4.108mm.                                                                                                                                                                                                                                                                                                                                                                                                                                                                                                                                                                                                                                                                                                                                                                                                                                                                                                                                                                                                                                                                                                                                                                                                                                                                                                                                                                                                                                                                                                                                                                                                                                                                                                                                                                                                                                                                                                                                                                                                                                                                    | Prevent damage to the orifice plates during transportation                                                                                                                                                                                                                                                                                                                                                                                                                                                                                                                                                                                                                                                                                                                                                                                                                                                                                                                                                                                                                                                                                                                                                                                                                                                                                                                                                                                                                                                                                                                                                                                                                                                                                                                                                                                                                                                                                                                                                                                                                                                                     |
| No.           | OFF MATE MATE SAME                                                                                                                                                                                                                                                                                                                                                                                                                                                                                                                                                                                                                                                                                                                                                                                                                                                                                                                                                                                                                                                                                                                                                                                                                                                                                                                                                                                                                                                                                                                                                                                                                                                                                                                                                                                                                                                                                                                                                                                                                                                                                                             | 6                                                                                                                                                                                                                                                                                                                                                                                                                                                                                                                                                                                                                                                                                                                                                                                                                                                                                                                                                                                                                                                                                                                                                                                                                                                                                                                                                                                                                                                                                                                                                                                                                                                                                                                                                                                                                                                                                                                                                                                                                                                                                                                              |
| Image         | SHUMATT                                                                                                                                                                                                                                                                                                                                                                                                                                                                                                                                                                                                                                                                                                                                                                                                                                                                                                                                                                                                                                                                                                                                                                                                                                                                                                                                                                                                                                                                                                                                                                                                                                                                                                                                                                                                                                                                                                                                                                                                                                                                                                                        | SHUMATT  (PILIN/IEI  I                                                                                                                                                                                                                                                                                                                                                                                                                                                                                                                                                                                                                                                                                                                                                                                                                                                                                                                                                                                                                                                                                                                                                                                                                                                                                                                                                                                                                                                                                                                                                                                                                                                                                                                                                                                                                                                                                                                                                                                                                                                                                                         |
| Name          | Neutral Injector Orifice Plate's Individual<br>Box                                                                                                                                                                                                                                                                                                                                                                                                                                                                                                                                                                                                                                                                                                                                                                                                                                                                                                                                                                                                                                                                                                                                                                                                                                                                                                                                                                                                                                                                                                                                                                                                                                                                                                                                                                                                                                                                                                                                                                                                                                                                             | Orifice Plate's 10pcs Packing Box                                                                                                                                                                                                                                                                                                                                                                                                                                                                                                                                                                                                                                                                                                                                                                                                                                                                                                                                                                                                                                                                                                                                                                                                                                                                                                                                                                                                                                                                                                                                                                                                                                                                                                                                                                                                                                                                                                                                                                                                                                                                                              |
| Description   | Prevent damage to the orifice plates during transportation                                                                                                                                                                                                                                                                                                                                                                                                                                                                                                                                                                                                                                                                                                                                                                                                                                                                                                                                                                                                                                                                                                                                                                                                                                                                                                                                                                                                                                                                                                                                                                                                                                                                                                                                                                                                                                                                                                                                                                                                                                                                     | Liwei orifice plate's 10PCS plastic box to prevent damage to the orifice plates during                                                                                                                                                                                                                                                                                                                                                                                                                                                                                                                                                                                                                                                                                                                                                                                                                                                                                                                                                                                                                                                                                                                                                                                                                                                                                                                                                                                                                                                                                                                                                                                                                                                                                                                                                                                                                                                                                                                                                                                                                                         |