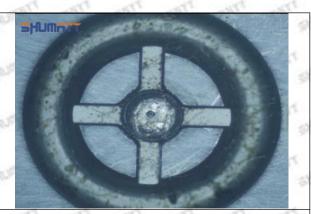

#### 1.5. 095000-5341 Injector Orifice Plate 19# Customized Service

#### (1) 095000-5341 Injector Orifice Plate 19# Customized Service Range:

Meet the OEM manufacturers customized demands of orifice plate's lettering, orifice plate's thickness, orifice plate's packing box, orifice plate's anti-rust bag and label etc,.

#### (2) 095000-5341 Injector Orifice Plate 19# Customized Items

| No.           | THE RESERVE ASSETT THE PARTY OF | 2                                                                                                                                                                                                                                                                                                                                                                                                                                                                                                                                                                                                                                                                                                                                                                                                                                                                                                                                                                                                                                                                                                                                                                                                                                                                                                                                                                                                                                                                                                                                                                                                                                                                                                                                                                                                                                                                                                                                                                                                                                                                                                                              |
|---------------|--------------------------------------------------------------------------------------------------------------------------------------------------------------------------------------------------------------------------------------------------------------------------------------------------------------------------------------------------------------------------------------------------------------------------------------------------------------------------------------------------------------------------------------------------------------------------------------------------------------------------------------------------------------------------------------------------------------------------------------------------------------------------------------------------------------------------------------------------------------------------------------------------------------------------------------------------------------------------------------------------------------------------------------------------------------------------------------------------------------------------------------------------------------------------------------------------------------------------------------------------------------------------------------------------------------------------------------------------------------------------------------------------------------------------------------------------------------------------------------------------------------------------------------------------------------------------------------------------------------------------------------------------------------------------------------------------------------------------------------------------------------------------------------------------------------------------------------------------------------------------------------------------------------------------------------------------------------------------------------------------------------------------------------------------------------------------------------------------------------------------------|--------------------------------------------------------------------------------------------------------------------------------------------------------------------------------------------------------------------------------------------------------------------------------------------------------------------------------------------------------------------------------------------------------------------------------------------------------------------------------------------------------------------------------------------------------------------------------------------------------------------------------------------------------------------------------------------------------------------------------------------------------------------------------------------------------------------------------------------------------------------------------------------------------------------------------------------------------------------------------------------------------------------------------------------------------------------------------------------------------------------------------------------------------------------------------------------------------------------------------------------------------------------------------------------------------------------------------------------------------------------------------------------------------------------------------------------------------------------------------------------------------------------------------------------------------------------------------------------------------------------------------------------------------------------------------------------------------------------------------------------------------------------------------------------------------------------------------------------------------------------------------------------------------------------------------------------------------------------------------------------------------------------------------------------------------------------------------------------------------------------------------|
| SHARRILL SHOP | SHUMATT                                                                                                                                                                                                                                                                                                                                                                                                                                                                                                                                                                                                                                                                                                                                                                                                                                                                                                                                                                                                                                                                                                                                                                                                                                                                                                                                                                                                                                                                                                                                                                                                                                                                                                                                                                                                                                                                                                                                                                                                                                                                                                                        | SHUMATT                                                                                                                                                                                                                                                                                                                                                                                                                                                                                                                                                                                                                                                                                                                                                                                                                                                                                                                                                                                                                                                                                                                                                                                                                                                                                                                                                                                                                                                                                                                                                                                                                                                                                                                                                                                                                                                                                                                                                                                                                                                                                                                        |
| Image         | Will the State of  | A                                                                                                                                                                                                                                                                                                                                                                                                                                                                                                                                                                                                                                                                                                                                                                                                                                                                                                                                                                                                                                                                                                                                                                                                                                                                                                                                                                                                                                                                                                                                                                                                                                                                                                                                                                                                                                                                                                                                                                                                                                                                                                                              |
| Name          | Injector Orifice Plate's Front Lettering                                                                                                                                                                                                                                                                                                                                                                                                                                                                                                                                                                                                                                                                                                                                                                                                                                                                                                                                                                                                                                                                                                                                                                                                                                                                                                                                                                                                                                                                                                                                                                                                                                                                                                                                                                                                                                                                                                                                                                                                                                                                                       | Injector Orifice Plate's Side Lettering                                                                                                                                                                                                                                                                                                                                                                                                                                                                                                                                                                                                                                                                                                                                                                                                                                                                                                                                                                                                                                                                                                                                                                                                                                                                                                                                                                                                                                                                                                                                                                                                                                                                                                                                                                                                                                                                                                                                                                                                                                                                                        |
| Description   | Orifice plate part number: 19#                                                                                                                                                                                                                                                                                                                                                                                                                                                                                                                                                                                                                                                                                                                                                                                                                                                                                                                                                                                                                                                                                                                                                                                                                                                                                                                                                                                                                                                                                                                                                                                                                                                                                                                                                                                                                                                                                                                                                                                                                                                                                                 | STATE STATE STATE STATE STATE                                                                                                                                                                                                                                                                                                                                                                                                                                                                                                                                                                                                                                                                                                                                                                                                                                                                                                                                                                                                                                                                                                                                                                                                                                                                                                                                                                                                                                                                                                                                                                                                                                                                                                                                                                                                                                                                                                                                                                                                                                                                                                  |
| No.           | 3                                                                                                                                                                                                                                                                                                                                                                                                                                                                                                                                                                                                                                                                                                                                                                                                                                                                                                                                                                                                                                                                                                                                                                                                                                                                                                                                                                                                                                                                                                                                                                                                                                                                                                                                                                                                                                                                                                                                                                                                                                                                                                                              | 4                                                                                                                                                                                                                                                                                                                                                                                                                                                                                                                                                                                                                                                                                                                                                                                                                                                                                                                                                                                                                                                                                                                                                                                                                                                                                                                                                                                                                                                                                                                                                                                                                                                                                                                                                                                                                                                                                                                                                                                                                                                                                                                              |
| Image         | 0-25mm<br>0.001mm                                                                                                                                                                                                                                                                                                                                                                                                                                                                                                                                                                                                                                                                                                                                                                                                                                                                                                                                                                                                                                                                                                                                                                                                                                                                                                                                                                                                                                                                                                                                                                                                                                                                                                                                                                                                                                                                                                                                                                                                                                                                                                              | SHUMATT COMMANDER OF THE PROPERTY OF THE PROPE |
| Name          | Injector Orifice Plate's Thickness                                                                                                                                                                                                                                                                                                                                                                                                                                                                                                                                                                                                                                                                                                                                                                                                                                                                                                                                                                                                                                                                                                                                                                                                                                                                                                                                                                                                                                                                                                                                                                                                                                                                                                                                                                                                                                                                                                                                                                                                                                                                                             | 9-Grid Plastic Box                                                                                                                                                                                                                                                                                                                                                                                                                                                                                                                                                                                                                                                                                                                                                                                                                                                                                                                                                                                                                                                                                                                                                                                                                                                                                                                                                                                                                                                                                                                                                                                                                                                                                                                                                                                                                                                                                                                                                                                                                                                                                                             |
| Description   | Injector orifice plate's thickness range: 4.02mm   4.108mm.                                                                                                                                                                                                                                                                                                                                                                                                                                                                                                                                                                                                                                                                                                                                                                                                                                                                                                                                                                                                                                                                                                                                                                                                                                                                                                                                                                                                                                                                                                                                                                                                                                                                                                                                                                                                                                                                                                                                                                                                                                                                    | Prevent damage to the orifice plates during transportation                                                                                                                                                                                                                                                                                                                                                                                                                                                                                                                                                                                                                                                                                                                                                                                                                                                                                                                                                                                                                                                                                                                                                                                                                                                                                                                                                                                                                                                                                                                                                                                                                                                                                                                                                                                                                                                                                                                                                                                                                                                                     |
| No.           | OFF MATE MATE SAME                                                                                                                                                                                                                                                                                                                                                                                                                                                                                                                                                                                                                                                                                                                                                                                                                                                                                                                                                                                                                                                                                                                                                                                                                                                                                                                                                                                                                                                                                                                                                                                                                                                                                                                                                                                                                                                                                                                                                                                                                                                                                                             | 6                                                                                                                                                                                                                                                                                                                                                                                                                                                                                                                                                                                                                                                                                                                                                                                                                                                                                                                                                                                                                                                                                                                                                                                                                                                                                                                                                                                                                                                                                                                                                                                                                                                                                                                                                                                                                                                                                                                                                                                                                                                                                                                              |
| Image         | SHUMATT                                                                                                                                                                                                                                                                                                                                                                                                                                                                                                                                                                                                                                                                                                                                                                                                                                                                                                                                                                                                                                                                                                                                                                                                                                                                                                                                                                                                                                                                                                                                                                                                                                                                                                                                                                                                                                                                                                                                                                                                                                                                                                                        | SHUMATT  (PILIN/IEI  I                                                                                                                                                                                                                                                                                                                                                                                                                                                                                                                                                                                                                                                                                                                                                                                                                                                                                                                                                                                                                                                                                                                                                                                                                                                                                                                                                                                                                                                                                                                                                                                                                                                                                                                                                                                                                                                                                                                                                                                                                                                                                                         |
| Name          | Neutral Injector Orifice Plate's Individual<br>Box                                                                                                                                                                                                                                                                                                                                                                                                                                                                                                                                                                                                                                                                                                                                                                                                                                                                                                                                                                                                                                                                                                                                                                                                                                                                                                                                                                                                                                                                                                                                                                                                                                                                                                                                                                                                                                                                                                                                                                                                                                                                             | Orifice Plate's 10pcs Packing Box                                                                                                                                                                                                                                                                                                                                                                                                                                                                                                                                                                                                                                                                                                                                                                                                                                                                                                                                                                                                                                                                                                                                                                                                                                                                                                                                                                                                                                                                                                                                                                                                                                                                                                                                                                                                                                                                                                                                                                                                                                                                                              |
| Description   | Prevent damage to the orifice plates during transportation                                                                                                                                                                                                                                                                                                                                                                                                                                                                                                                                                                                                                                                                                                                                                                                                                                                                                                                                                                                                                                                                                                                                                                                                                                                                                                                                                                                                                                                                                                                                                                                                                                                                                                                                                                                                                                                                                                                                                                                                                                                                     | Liwei orifice plate's 10PCS plastic box to prevent damage to the orifice plates during                                                                                                                                                                                                                                                                                                                                                                                                                                                                                                                                                                                                                                                                                                                                                                                                                                                                                                                                                                                                                                                                                                                                                                                                                                                                                                                                                                                                                                                                                                                                                                                                                                                                                                                                                                                                                                                                                                                                                                                                                                         |