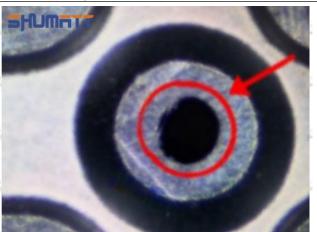

2. 095000-5341 Injector Orifice Plate 19# Technical Support

#### 2.1.095000-5341 Injector Orifice Plate 19# Inspection and Semi Ball Inspection

(1) Magnify 500 times under the microscope to check whether there is indentation on the sealing surface and the oil outlet hole of the orifice plate, check whether there is wear, scratch, damage, rust, depression, semicircle in the center hole of the orifice plate.



Mob/WhatsApp: +86 13410541523 Tel: +8675523215133

Email: <u>ruby@shumatt.com</u> Website: <u>www.shumatt.com</u>

# SHUMATT

# Shenzhen Shumatt Technology Co., Ltd



Orifice plate center deviation inspection



There is indentation on the side, the orifice plate needs to be replaced



There is indentation in the middle oil back-flow hole, the orifice plate needs to be replaced



The middle oil back-flow hole is semicircular, the orifice plate needs to be replaced

Website: www.shumatt.com

⚠ The blockage of the oil back-flow hole will cause small volume of the oil return, and the oil will not be injected.

⚠ When oil back-flow hole becomes larger, it causes the semi ball to be not tightly sealed, which causes the fuel injection pressure cannot be established, then the fuel injector cannot work normally.

⚠ The wear on orifice plate's surface causes gap to the semi ball, which leads to large volume of oil return, in serious cases, the pressure can not be built up and nozzle will spray oil directly.

The blockage of the oil inlet hole (side hole) will cause small amount of oil return, the blockage of oil inlet side hole will cause the injector cannot build a press