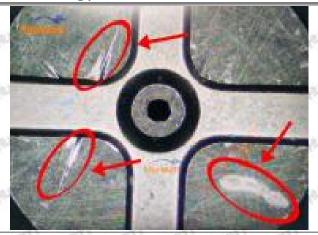

specified in the vehicle engine maintenance manual.

#### 1.11.095000-5341 Injector Orifice Plate 19# Manufacturer

Manufacturer: Shenzhen Shumatt Technology Co., Ltd

#### 2. 095000-5341 Injector Orifice Plate 19# Technical Support

#### 2.1.095000-5341 Injector Orifice Plate 19# Inspection and Semi Ball Inspection

(1) Magnify 500 times under the microscope to check whether there is indentation on the sealing surface and the oil outlet hole of the orifice plate, check whether there is wear, scratch, damage, rust, depression, semicircle in the center hole of the orifice plate.



Mob/WhatsApp: +86 13410541523 Tel: +8675523215133

Email: <u>ruby@shumatt.com</u> Website: <u>www.shumatt.com</u>

# SHUMATT

# Shenzhen Shumatt Technology Co., Ltd



Orifice plate center deviation inspection



There is indentation on the side, the orifice plate needs to be replaced



There is indentation in the middle oil back-flow hole, the orifice plate needs to be replaced



The middle oil back-flow hole is semicircular, the orifice plate needs to be replaced

Website: www.shumatt.com

⚠ The blockage of the oil back-flow hole will cause small volume of the oil return, and the oil will not be injected.

⚠ When oil back-flow hole becomes larger, it causes the semi ball to be not tightly sealed, which causes the fuel injection pressure cannot be established, then the fuel injector cannot work normally.

⚠ The wear on orifice plate's surface causes gap to the semi ball, which leads to large volume of oil return, in serious cases, the pressure can not be built up and nozzle will spray oil dire