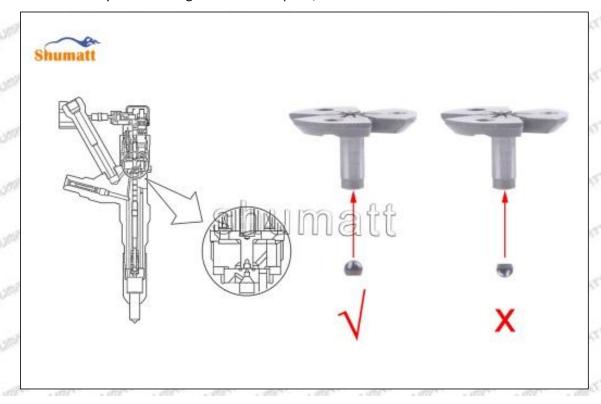

# 095000-5341 Injector Orifice Plate 19# Technical File

SKU: G1Z11000000019

SKU2: G1L32950401900

SKU3: G1N12950401900

SKU4: G1Z172Q50401900