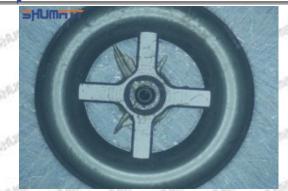

#### 1.5. 095000-5341 Injector Orifice Plate 19# Customized Service

#### (1) 095000-5341 Injector Orifice Plate 19# Customized Service Range:

Meet the OEM manufacturers customized demands of orifice plate's lettering, orifice plate's thickness, orifice plate's packing box, orifice plate's anti-rust bag and label etc,.

#### (2) 095000-5341 Injector Orifice Plate 19# Customized Items

| No.           | THE RESERVE ASSETT THE PARTY OF | 2                                                                                                                                                                                                                                                                                                                                                                                                                                                                                                                                                                                                                                                                                                                                                                                                                                                                                                                                                                                                                                                                                                                                                                                                                                                                                                                                                                                                                                                                                                                                                                                                                                                                                                                                                                                                                                                                                                                                                                                                                                                                                                                              |
|---------------|--------------------------------------------------------------------------------------------------------------------------------------------------------------------------------------------------------------------------------------------------------------------------------------------------------------------------------------------------------------------------------------------------------------------------------------------------------------------------------------------------------------------------------------------------------------------------------------------------------------------------------------------------------------------------------------------------------------------------------------------------------------------------------------------------------------------------------------------------------------------------------------------------------------------------------------------------------------------------------------------------------------------------------------------------------------------------------------------------------------------------------------------------------------------------------------------------------------------------------------------------------------------------------------------------------------------------------------------------------------------------------------------------------------------------------------------------------------------------------------------------------------------------------------------------------------------------------------------------------------------------------------------------------------------------------------------------------------------------------------------------------------------------------------------------------------------------------------------------------------------------------------------------------------------------------------------------------------------------------------------------------------------------------------------------------------------------------------------------------------------------------|--------------------------------------------------------------------------------------------------------------------------------------------------------------------------------------------------------------------------------------------------------------------------------------------------------------------------------------------------------------------------------------------------------------------------------------------------------------------------------------------------------------------------------------------------------------------------------------------------------------------------------------------------------------------------------------------------------------------------------------------------------------------------------------------------------------------------------------------------------------------------------------------------------------------------------------------------------------------------------------------------------------------------------------------------------------------------------------------------------------------------------------------------------------------------------------------------------------------------------------------------------------------------------------------------------------------------------------------------------------------------------------------------------------------------------------------------------------------------------------------------------------------------------------------------------------------------------------------------------------------------------------------------------------------------------------------------------------------------------------------------------------------------------------------------------------------------------------------------------------------------------------------------------------------------------------------------------------------------------------------------------------------------------------------------------------------------------------------------------------------------------|
| SHARRILL SHOP | SHUMATT                                                                                                                                                                                                                                                                                                                                                                                                                                                                                                                                                                                                                                                                                                                                                                                                                                                                                                                                                                                                                                                                                                                                                                                                                                                                                                                                                                                                                                                                                                                                                                                                                                                                                                                                                                                                                                                                                                                                                                                                                                                                                                                        | SHUMATT                                                                                                                                                                                                                                                                                                                                                                                                                                                                                                                                                                                                                                                                                                                                                                                                                                                                                                                                                                                                                                                                                                                                                                                                                                                                                                                                                                                                                                                                                                                                                                                                                                                                                                                                                                                                                                                                                                                                                                                                                                                                                                                        |
| Image         | Will the State of  | A                                                                                                                                                                                                                                                                                                                                                                                                                                                                                                                                                                                                                                                                                                                                                                                                                                                                                                                                                                                                                                                                                                                                                                                                                                                                                                                                                                                                                                                                                                                                                                                                                                                                                                                                                                                                                                                                                                                                                                                                                                                                                                                              |
| Name          | Injector Orifice Plate's Front Lettering                                                                                                                                                                                                                                                                                                                                                                                                                                                                                                                                                                                                                                                                                                                                                                                                                                                                                                                                                                                                                                                                                                                                                                                                                                                                                                                                                                                                                                                                                                                                                                                                                                                                                                                                                                                                                                                                                                                                                                                                                                                                                       | Injector Orifice Plate's Side Lettering                                                                                                                                                                                                                                                                                                                                                                                                                                                                                                                                                                                                                                                                                                                                                                                                                                                                                                                                                                                                                                                                                                                                                                                                                                                                                                                                                                                                                                                                                                                                                                                                                                                                                                                                                                                                                                                                                                                                                                                                                                                                                        |
| Description   | Orifice plate part number: 19#                                                                                                                                                                                                                                                                                                                                                                                                                                                                                                                                                                                                                                                                                                                                                                                                                                                                                                                                                                                                                                                                                                                                                                                                                                                                                                                                                                                                                                                                                                                                                                                                                                                                                                                                                                                                                                                                                                                                                                                                                                                                                                 | STATE STATE STATE STATE STATE                                                                                                                                                                                                                                                                                                                                                                                                                                                                                                                                                                                                                                                                                                                                                                                                                                                                                                                                                                                                                                                                                                                                                                                                                                                                                                                                                                                                                                                                                                                                                                                                                                                                                                                                                                                                                                                                                                                                                                                                                                                                                                  |
| No.           | 3                                                                                                                                                                                                                                                                                                                                                                                                                                                                                                                                                                                                                                                                                                                                                                                                                                                                                                                                                                                                                                                                                                                                                                                                                                                                                                                                                                                                                                                                                                                                                                                                                                                                                                                                                                                                                                                                                                                                                                                                                                                                                                                              | 4                                                                                                                                                                                                                                                                                                                                                                                                                                                                                                                                                                                                                                                                                                                                                                                                                                                                                                                                                                                                                                                                                                                                                                                                                                                                                                                                                                                                                                                                                                                                                                                                                                                                                                                                                                                                                                                                                                                                                                                                                                                                                                                              |
| Image         | 0-25mm<br>0.001mm                                                                                                                                                                                                                                                                                                                                                                                                                                                                                                                                                                                                                                                                                                                                                                                                                                                                                                                                                                                                                                                                                                                                                                                                                                                                                                                                                                                                                                                                                                                                                                                                                                                                                                                                                                                                                                                                                                                                                                                                                                                                                                              | SHUMATT COMMANDER OF THE PROPERTY OF THE PROPE |
| Name          | Injector Orifice Plate's Thickness                                                                                                                                                                                                                                                                                                                                                                                                                                                                                                                                                                                                                                                                                                                                                                                                                                                                                                                                                                                                                                                                                                                                                                                                                                                                                                                                                                                                                                                                                                                                                                                                                                                                                                                                                                                                                                                                                                                                                                                                                                                                                             | 9-Grid Plastic Box                                                                                                                                                                                                                                                                                                                                                                                                                                                                                                                                                                                                                                                                                                                                                                                                                                                                                                                                                                                                                                                                                                                                                                                                                                                                                                                                                                                                                                                                                                                                                                                                                                                                                                                                                                                                                                                                                                                                                                                                                                                                                                             |
| Description   | Injector orifice plate's thickness range: 4.02mm   4.108mm.                                                                                                                                                                                                                                                                                                                                                                                                                                                                                                                                                                                                                                                                                                                                                                                                                                                                                                                                                                                                                                                                                                                                                                                                                                                                                                                                                                                                                                                                                                                                                                                                                                                                                                                                                                                                                                                                                                                                                                                                                                                                    | Prevent damage to the orifice plates during transportation                                                                                                                                                                                                                                                                                                                                                                                                                                                                                                                                                                                                                                                                                                                                                                                                                                                                                                                                                                                                                                                                                                                                                                                                                                                                                                                                                                                                                                                                                                                                                                                                                                                                                                                                                                                                                                                                                                                                                                                                                                                                     |
| No.           | OFF MATE MATE SAME                                                                                                                                                                                                                                                                                                                                                                                                                                                                                                                                                                                                                                                                                                                                                                                                                                                                                                                                                                                                                                                                                                                                                                                                                                                                                                                                                                                                                                                                                                                                                                                                                                                                                                                                                                                                                                                                                                                                                                                                                                                                                                             | 6                                                                                                                                                                                                                                                                                                                                                                                                                                                                                                                                                                                                                                                                                                                                                                                                                                                                                                                                                                                                                                                                                                                                                                                                                                                                                                                                                                                                                                                                                                                                                                                                                                                                                                                                                                                                                                                                                                                                                                                                                                                                                                                              |
| Image         | SHUMATT                                                                                                                                                                                                                                                                                                                                                                                                                                                                                                                                                                                                                                                                                                                                                                                                                                                                                                                                                                                                                                                                                                                                                                                                                                                                                                                                                                                                                                                                                                                                                                                                                                                                                                                                                                                                                                                                                                                                                                                                                                                                                                                        | SHUMATT  (PILIN/IEI  I                                                                                                                                                                                                                                                                                                                                                                                                                                                                                                                                                                                                                                                                                                                                                                                                                                                                                                                                                                                                                                                                                                                                                                                                                                                                                                                                                                                                                                                                                                                                                                                                                                                                                                                                                                                                                                                                                                                                                                                                                                                                                                         |
| Name          | Neutral Injector Orifice Plate's Individual<br>Box                                                                                                                                                                                                                                                                                                                                                                                                                                                                                                                                                                                                                                                                                                                                                                                                                                                                                                                                                                                                                                                                                                                                                                                                                                                                                                                                                                                                                                                                                                                                                                                                                                                                                                                                                                                                                                                                                                                                                                                                                                                                             | Orifice Plate's 10pcs Packing Box                                                                                                                                                                                                                                                                                                                                                                                                                                                                                                                                                                                                                                                                                                                                                                                                                                                                                                                                                                                                                                                                                                                                                                                                                                                                                                                                                                                                                                                                                                                                                                                                                                                                                                                                                                                                                                                                                                                                                                                                                                                                                              |
| Description   | Prevent damage to the orifice plates during transportation                                                                                                                                                                                                                                                                                                                                                                                                                                                                                                                                                                                                                                                                                                                                                                                                                                                                                                                                                                                                                                                                                                                                                                                                                                                                                                                                                                                                                                                                                                                                                                                                                                                                                                                                                                                                                                                                                                                                                                                                                                                                     | Liwei orifice plate's 10PCS plastic box to prevent damage to the orifice plates during                                                                                                                                                                                                                                                                                                                                                                                                                                                                                                                                                                                                                                                                                                                                                                                                                                                                                                                                                                                                                                                                                                                                                                                                                                                                                                                                                                                                                                                                                                                                                                                                                                                                                                                                                                                                                                                                                                                                                                                                                                         |