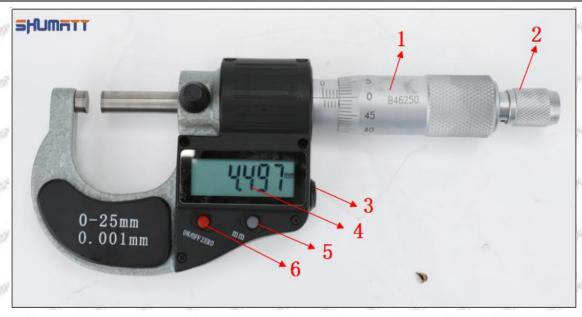

#### (2) 095000-5341 Injector Orifice Plate 19# Customized Items

| No.           | THE RESERVE ASSETT THE PARTY OF | 2                                                                                                                                                                                                                                                                                                                                                                                                                                                                                                                                                                                                                                                                                                                                                                                                                                                                                                                                                                                                                                                                                                                                                                                                                                                                                                                                                                                                                                                                                                                                                                                                                                                                                                                                                                                                                                                                                                                                                                                                                                                                                                                              |
|---------------|--------------------------------------------------------------------------------------------------------------------------------------------------------------------------------------------------------------------------------------------------------------------------------------------------------------------------------------------------------------------------------------------------------------------------------------------------------------------------------------------------------------------------------------------------------------------------------------------------------------------------------------------------------------------------------------------------------------------------------------------------------------------------------------------------------------------------------------------------------------------------------------------------------------------------------------------------------------------------------------------------------------------------------------------------------------------------------------------------------------------------------------------------------------------------------------------------------------------------------------------------------------------------------------------------------------------------------------------------------------------------------------------------------------------------------------------------------------------------------------------------------------------------------------------------------------------------------------------------------------------------------------------------------------------------------------------------------------------------------------------------------------------------------------------------------------------------------------------------------------------------------------------------------------------------------------------------------------------------------------------------------------------------------------------------------------------------------------------------------------------------------|--------------------------------------------------------------------------------------------------------------------------------------------------------------------------------------------------------------------------------------------------------------------------------------------------------------------------------------------------------------------------------------------------------------------------------------------------------------------------------------------------------------------------------------------------------------------------------------------------------------------------------------------------------------------------------------------------------------------------------------------------------------------------------------------------------------------------------------------------------------------------------------------------------------------------------------------------------------------------------------------------------------------------------------------------------------------------------------------------------------------------------------------------------------------------------------------------------------------------------------------------------------------------------------------------------------------------------------------------------------------------------------------------------------------------------------------------------------------------------------------------------------------------------------------------------------------------------------------------------------------------------------------------------------------------------------------------------------------------------------------------------------------------------------------------------------------------------------------------------------------------------------------------------------------------------------------------------------------------------------------------------------------------------------------------------------------------------------------------------------------------------|
| SHARRILL SHOP | SHUMATT                                                                                                                                                                                                                                                                                                                                                                                                                                                                                                                                                                                                                                                                                                                                                                                                                                                                                                                                                                                                                                                                                                                                                                                                                                                                                                                                                                                                                                                                                                                                                                                                                                                                                                                                                                                                                                                                                                                                                                                                                                                                                                                        | SHUMATT                                                                                                                                                                                                                                                                                                                                                                                                                                                                                                                                                                                                                                                                                                                                                                                                                                                                                                                                                                                                                                                                                                                                                                                                                                                                                                                                                                                                                                                                                                                                                                                                                                                                                                                                                                                                                                                                                                                                                                                                                                                                                                                        |
| Image         | Will the State of  | A                                                                                                                                                                                                                                                                                                                                                                                                                                                                                                                                                                                                                                                                                                                                                                                                                                                                                                                                                                                                                                                                                                                                                                                                                                                                                                                                                                                                                                                                                                                                                                                                                                                                                                                                                                                                                                                                                                                                                                                                                                                                                                                              |
| Name          | Injector Orifice Plate's Front Lettering                                                                                                                                                                                                                                                                                                                                                                                                                                                                                                                                                                                                                                                                                                                                                                                                                                                                                                                                                                                                                                                                                                                                                                                                                                                                                                                                                                                                                                                                                                                                                                                                                                                                                                                                                                                                                                                                                                                                                                                                                                                                                       | Injector Orifice Plate's Side Lettering                                                                                                                                                                                                                                                                                                                                                                                                                                                                                                                                                                                                                                                                                                                                                                                                                                                                                                                                                                                                                                                                                                                                                                                                                                                                                                                                                                                                                                                                                                                                                                                                                                                                                                                                                                                                                                                                                                                                                                                                                                                                                        |
| Description   | Orifice plate part number: 19#                                                                                                                                                                                                                                                                                                                                                                                                                                                                                                                                                                                                                                                                                                                                                                                                                                                                                                                                                                                                                                                                                                                                                                                                                                                                                                                                                                                                                                                                                                                                                                                                                                                                                                                                                                                                                                                                                                                                                                                                                                                                                                 | STATE STATE STATE STATE STATE                                                                                                                                                                                                                                                                                                                                                                                                                                                                                                                                                                                                                                                                                                                                                                                                                                                                                                                                                                                                                                                                                                                                                                                                                                                                                                                                                                                                                                                                                                                                                                                                                                                                                                                                                                                                                                                                                                                                                                                                                                                                                                  |
| No.           | 3                                                                                                                                                                                                                                                                                                                                                                                                                                                                                                                                                                                                                                                                                                                                                                                                                                                                                                                                                                                                                                                                                                                                                                                                                                                                                                                                                                                                                                                                                                                                                                                                                                                                                                                                                                                                                                                                                                                                                                                                                                                                                                                              | 4                                                                                                                                                                                                                                                                                                                                                                                                                                                                                                                                                                                                                                                                                                                                                                                                                                                                                                                                                                                                                                                                                                                                                                                                                                                                                                                                                                                                                                                                                                                                                                                                                                                                                                                                                                                                                                                                                                                                                                                                                                                                                                                              |
| Image         | 0-25mm<br>0.001mm                                                                                                                                                                                                                                                                                                                                                                                                                                                                                                                                                                                                                                                                                                                                                                                                                                                                                                                                                                                                                                                                                                                                                                                                                                                                                                                                                                                                                                                                                                                                                                                                                                                                                                                                                                                                                                                                                                                                                                                                                                                                                                              | SHUMATT COMMANDER OF THE PROPERTY OF THE PROPE |
| Name          | Injector Orifice Plate's Thickness                                                                                                                                                                                                                                                                                                                                                                                                                                                                                                                                                                                                                                                                                                                                                                                                                                                                                                                                                                                                                                                                                                                                                                                                                                                                                                                                                                                                                                                                                                                                                                                                                                                                                                                                                                                                                                                                                                                                                                                                                                                                                             | 9-Grid Plastic Box                                                                                                                                                                                                                                                                                                                                                                                                                                                                                                                                                                                                                                                                                                                                                                                                                                                                                                                                                                                                                                                                                                                                                                                                                                                                                                                                                                                                                                                                                                                                                                                                                                                                                                                                                                                                                                                                                                                                                                                                                                                                                                             |
| Description   | Injector orifice plate's thickness range: 4.02mm   4.108mm.                                                                                                                                                                                                                                                                                                                                                                                                                                                                                                                                                                                                                                                                                                                                                                                                                                                                                                                                                                                                                                                                                                                                                                                                                                                                                                                                                                                                                                                                                                                                                                                                                                                                                                                                                                                                                                                                                                                                                                                                                                                                    | Prevent damage to the orifice plates during transportation                                                                                                                                                                                                                                                                                                                                                                                                                                                                                                                                                                                                                                                                                                                                                                                                                                                                                                                                                                                                                                                                                                                                                                                                                                                                                                                                                                                                                                                                                                                                                                                                                                                                                                                                                                                                                                                                                                                                                                                                                                                                     |
| No.           | OFF MATE MATE SAME                                                                                                                                                                                                                                                                                                                                                                                                                                                                                                                                                                                                                                                                                                                                                                                                                                                                                                                                                                                                                                                                                                                                                                                                                                                                                                                                                                                                                                                                                                                                                                                                                                                                                                                                                                                                                                                                                                                                                                                                                                                                                                             | 6                                                                                                                                                                                                                                                                                                                                                                                                                                                                                                                                                                                                                                                                                                                                                                                                                                                                                                                                                                                                                                                                                                                                                                                                                                                                                                                                                                                                                                                                                                                                                                                                                                                                                                                                                                                                                                                                                                                                                                                                                                                                                                                              |
| Image         | SHUMATT                                                                                                                                                                                                                                                                                                                                                                                                                                                                                                                                                                                                                                                                                                                                                                                                                                                                                                                                                                                                                                                                                                                                                                                                                                                                                                                                                                                                                                                                                                                                                                                                                                                                                                                                                                                                                                                                                                                                                                                                                                                                                                                        | SHUMATT  (PILIN/IEI  I                                                                                                                                                                                                                                                                                                                                                                                                                                                                                                                                                                                                                                                                                                                                                                                                                                                                                                                                                                                                                                                                                                                                                                                                                                                                                                                                                                                                                                                                                                                                                                                                                                                                                                                                                                                                                                                                                                                                                                                                                                                                                                         |
| Name          | Neutral Injector Orifice Plate's Individual<br>Box                                                                                                                                                                                                                                                                                                                                                                                                                                                                                                                                                                                                                                                                                                                                                                                                                                                                                                                                                                                                                                                                                                                                                                                                                                                                                                                                                                                                                                                                                                                                                                                                                                                                                                                                                                                                                                                                                                                                                                                                                                                                             | Orifice Plate's 10pcs Packing Box                                                                                                                                                                                                                                                                                                                                                                                                                                                                                                                                                                                                                                                                                                                                                                                                                                                                                                                                                                                                                                                                                                                                                                                                                                                                                                                                                                                                                                                                                                                                                                                                                                                                                                                                                                                                                                                                                                                                                                                                                                                                                              |
| Description   | Prevent damage to the orifice plates during transportation                                                                                                                                                                                                                                                                                                                                                                                                                                                                                                                                                                                                                                                                                                                                                                                                                                                                                                                                                                                                                                                                                                                                                                                                                                                                                                                                                                                                                                                                                                                                                                                                                                                                                                                                                                                                                                                                                                                                                                                                                                                                     | Liwei orifice plate's 10PCS plastic box to prevent damage to the orifice plates during                                                                                                                                                                                                                                                                                                                                                                                                                                                                                                                                                                                                                                                                                                                                                                                                                                                                                                                                                                                                                                                                                                                                                                                                                                                                                                                                                                                                                                                                                                                                                                                                                                                                                                                                                                                                                                                                                                                                                                                                                                         |