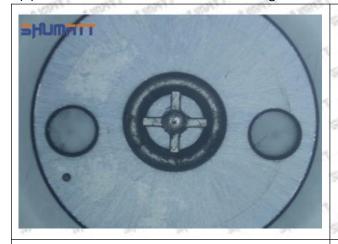

#### 1.5. 095000-5341 Injector Orifice Plate 19# Customized Service

#### (1) 095000-5341 Injector Orifice Plate 19# Customized Service Range:

Meet the OEM manufacturers customized demands of orifice plate's lettering, orifice plate's thickness, orifice plate's packing box, orifice plate's anti-rust bag and label etc,.

#### (2) 095000-5341 Injector Orifice Plate 19# Customized Items

| No.           | THE RESERVE ASSETT THE PARTY OF | 2                                                                                                                                                                                                                                                                                                                                                                                                                                                                                                                                                                                                                                                                                                                                                                                                                                                                                                                                                                                                                                                                                                                                                                                                                                                                                                                                                                                                                                                                                                                                                                                                                                                                                                                                                                                                                                                                                                                                                                                                                                                                                                                              |
|---------------|--------------------------------------------------------------------------------------------------------------------------------------------------------------------------------------------------------------------------------------------------------------------------------------------------------------------------------------------------------------------------------------------------------------------------------------------------------------------------------------------------------------------------------------------------------------------------------------------------------------------------------------------------------------------------------------------------------------------------------------------------------------------------------------------------------------------------------------------------------------------------------------------------------------------------------------------------------------------------------------------------------------------------------------------------------------------------------------------------------------------------------------------------------------------------------------------------------------------------------------------------------------------------------------------------------------------------------------------------------------------------------------------------------------------------------------------------------------------------------------------------------------------------------------------------------------------------------------------------------------------------------------------------------------------------------------------------------------------------------------------------------------------------------------------------------------------------------------------------------------------------------------------------------------------------------------------------------------------------------------------------------------------------------------------------------------------------------------------------------------------------------|--------------------------------------------------------------------------------------------------------------------------------------------------------------------------------------------------------------------------------------------------------------------------------------------------------------------------------------------------------------------------------------------------------------------------------------------------------------------------------------------------------------------------------------------------------------------------------------------------------------------------------------------------------------------------------------------------------------------------------------------------------------------------------------------------------------------------------------------------------------------------------------------------------------------------------------------------------------------------------------------------------------------------------------------------------------------------------------------------------------------------------------------------------------------------------------------------------------------------------------------------------------------------------------------------------------------------------------------------------------------------------------------------------------------------------------------------------------------------------------------------------------------------------------------------------------------------------------------------------------------------------------------------------------------------------------------------------------------------------------------------------------------------------------------------------------------------------------------------------------------------------------------------------------------------------------------------------------------------------------------------------------------------------------------------------------------------------------------------------------------------------|
| SHARRILL SHOP | SHUMATT                                                                                                                                                                                                                                                                                                                                                                                                                                                                                                                                                                                                                                                                                                                                                                                                                                                                                                                                                                                                                                                                                                                                                                                                                                                                                                                                                                                                                                                                                                                                                                                                                                                                                                                                                                                                                                                                                                                                                                                                                                                                                                                        | SHUMATT                                                                                                                                                                                                                                                                                                                                                                                                                                                                                                                                                                                                                                                                                                                                                                                                                                                                                                                                                                                                                                                                                                                                                                                                                                                                                                                                                                                                                                                                                                                                                                                                                                                                                                                                                                                                                                                                                                                                                                                                                                                                                                                        |
| Image         | Will the State of  | A                                                                                                                                                                                                                                                                                                                                                                                                                                                                                                                                                                                                                                                                                                                                                                                                                                                                                                                                                                                                                                                                                                                                                                                                                                                                                                                                                                                                                                                                                                                                                                                                                                                                                                                                                                                                                                                                                                                                                                                                                                                                                                                              |
| Name          | Injector Orifice Plate's Front Lettering                                                                                                                                                                                                                                                                                                                                                                                                                                                                                                                                                                                                                                                                                                                                                                                                                                                                                                                                                                                                                                                                                                                                                                                                                                                                                                                                                                                                                                                                                                                                                                                                                                                                                                                                                                                                                                                                                                                                                                                                                                                                                       | Injector Orifice Plate's Side Lettering                                                                                                                                                                                                                                                                                                                                                                                                                                                                                                                                                                                                                                                                                                                                                                                                                                                                                                                                                                                                                                                                                                                                                                                                                                                                                                                                                                                                                                                                                                                                                                                                                                                                                                                                                                                                                                                                                                                                                                                                                                                                                        |
| Description   | Orifice plate part number: 19#                                                                                                                                                                                                                                                                                                                                                                                                                                                                                                                                                                                                                                                                                                                                                                                                                                                                                                                                                                                                                                                                                                                                                                                                                                                                                                                                                                                                                                                                                                                                                                                                                                                                                                                                                                                                                                                                                                                                                                                                                                                                                                 | STATE STATE STATE STATE STATE                                                                                                                                                                                                                                                                                                                                                                                                                                                                                                                                                                                                                                                                                                                                                                                                                                                                                                                                                                                                                                                                                                                                                                                                                                                                                                                                                                                                                                                                                                                                                                                                                                                                                                                                                                                                                                                                                                                                                                                                                                                                                                  |
| No.           | 3                                                                                                                                                                                                                                                                                                                                                                                                                                                                                                                                                                                                                                                                                                                                                                                                                                                                                                                                                                                                                                                                                                                                                                                                                                                                                                                                                                                                                                                                                                                                                                                                                                                                                                                                                                                                                                                                                                                                                                                                                                                                                                                              | 4                                                                                                                                                                                                                                                                                                                                                                                                                                                                                                                                                                                                                                                                                                                                                                                                                                                                                                                                                                                                                                                                                                                                                                                                                                                                                                                                                                                                                                                                                                                                                                                                                                                                                                                                                                                                                                                                                                                                                                                                                                                                                                                              |
| Image         | 0-25mm<br>0.001mm                                                                                                                                                                                                                                                                                                                                                                                                                                                                                                                                                                                                                                                                                                                                                                                                                                                                                                                                                                                                                                                                                                                                                                                                                                                                                                                                                                                                                                                                                                                                                                                                                                                                                                                                                                                                                                                                                                                                                                                                                                                                                                              | SHUMATT COMMANDER OF THE PROPERTY OF THE PROPE |
| Name          | Injector Orifice Plate's Thickness                                                                                                                                                                                                                                                                                                                                                                                                                                                                                                                                                                                                                                                                                                                                                                                                                                                                                                                                                                                                                                                                                                                                                                                                                                                                                                                                                                                                                                                                                                                                                                                                                                                                                                                                                                                                                                                                                                                                                                                                                                                                                             | 9-Grid Plastic Box                                                                                                                                                                                                                                                                                                                                                                                                                                                                                                                                                                                                                                                                                                                                                                                                                                                                                                                                                                                                                                                                                                                                                                                                                                                                                                                                                                                                                                                                                                                                                                                                                                                                                                                                                                                                                                                                                                                                                                                                                                                                                                             |
| Description   | Injector orifice plate's thickness range: 4.02mm   4.108mm.                                                                                                                                                                                                                                                                                                                                                                                                                                                                                                                                                                                                                                                                                                                                                                                                                                                                                                                                                                                                                                                                                                                                                                                                                                                                                                                                                                                                                                                                                                                                                                                                                                                                                                                                                                                                                                                                                                                                                                                                                                                                    | Prevent damage to the orifice plates during transportation                                                                                                                                                                                                                                                                                                                                                                                                                                                                                                                                                                                                                                                                                                                                                                                                                                                                                                                                                                                                                                                                                                                                                                                                                                                                                                                                                                                                                                                                                                                                                                                                                                                                                                                                                                                                                                                                                                                                                                                                                                                                     |
| No.           | OFF MATE MATE SAME                                                                                                                                                                                                                                                                                                                                                                                                                                                                                                                                                                                                                                                                                                                                                                                                                                                                                                                                                                                                                                                                                                                                                                                                                                                                                                                                                                                                                                                                                                                                                                                                                                                                                                                                                                                                                                                                                                                                                                                                                                                                                                             | 6                                                                                                                                                                                                                                                                                                                                                                                                                                                                                                                                                                                                                                                                                                                                                                                                                                                                                                                                                                                                                                                                                                                                                                                                                                                                                                                                                                                                                                                                                                                                                                                                                                                                                                                                                                                                                                                                                                                                                                                                                                                                                                                              |
| Image         | SHUMATT                                                                                                                                                                                                                                                                                                                                                                                                                                                                                                                                                                                                                                                                                                                                                                                                                                                                                                                                                                                                                                                                                                                                                                                                                                                                                                                                                                                                                                                                                                                                                                                                                                                                                                                                                                                                                                                                                                                                                                                                                                                                                                                        | SHUMATT  (PILIN/IEI  I                                                                                                                                                                                                                                                                                                                                                                                                                                                                                                                                                                                                                                                                                                                                                                                                                                                                                                                                                                                                                                                                                                                                                                                                                                                                                                                                                                                                                                                                                                                                                                                                                                                                                                                                                                                                                                                                                                                                                                                                                                                                                                         |
| Name          | Neutral Injector Orifice Plate's Individual<br>Box                                                                                                                                                                                                                                                                                                                                                                                                                                                                                                                                                                                                                                                                                                                                                                                                                                                                                                                                                                                                                                                                                                                                                                                                                                                                                                                                                                                                                                                                                                                                                                                                                                                                                                                                                                                                                                                                                                                                                                                                                                                                             | Orifice Plate's 10pcs Packing Box                                                                                                                                                                                                                                                                                                                                                                                                                                                                                                                                                                                                                                                                                                                                                                                                                                                                                                                                                                                                                                                                                                                                                                                                                                                                                                                                                                                                                                                                                                                                                                                                                                                                                                                                                                                                                                                                                                                                                                                                                                                                                              |
| Description   | Prevent damage to the orifice plates during transportation                                                                                                                                                                                                                                                                                                                                                                                                                                                                                                                                                                                                                                                                                                                                                                                                                                                                                                                                                                                                                                                                                                                                                                                                                                                                                                                                                                                                                                                                                                                                                                                                                                                                                                                                                                                                                                                                                                                                                                                                                                                                     | Liwei orifice plate's 10PCS plastic box to prevent damage to the orifice plates during                                                                                                                                                                                                                                                                                                                                                                                                                                                                                                                                                                                                                                                                                                                                                                                                                                                                                                                                                                                                                                                                                                                                                                                                                                                                                                                                                                                                                                                                                                                                                                                                                                                                                                                                                                                                                                                                                                                                                                                                                                         |