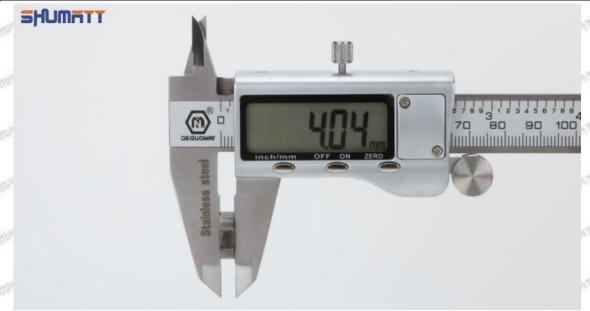

#### (2) 095000-5341 Injector Orifice Plate 19# Customized Items

| No.           | THE RESERVE ASSETT THE PARTY OF | 2                                                                                                                                                                                                                                                                                                                                                                                                                                                                                                                                                                                                                                                                                                                                                                                                                                                                                                                                                                                                                                                                                                                                                                                                                                                                                                                                                                                                                                                                                                                                                                                                                                                                                                                                                                                                                                                                                                                                                                                                                                                                                                                              |
|---------------|--------------------------------------------------------------------------------------------------------------------------------------------------------------------------------------------------------------------------------------------------------------------------------------------------------------------------------------------------------------------------------------------------------------------------------------------------------------------------------------------------------------------------------------------------------------------------------------------------------------------------------------------------------------------------------------------------------------------------------------------------------------------------------------------------------------------------------------------------------------------------------------------------------------------------------------------------------------------------------------------------------------------------------------------------------------------------------------------------------------------------------------------------------------------------------------------------------------------------------------------------------------------------------------------------------------------------------------------------------------------------------------------------------------------------------------------------------------------------------------------------------------------------------------------------------------------------------------------------------------------------------------------------------------------------------------------------------------------------------------------------------------------------------------------------------------------------------------------------------------------------------------------------------------------------------------------------------------------------------------------------------------------------------------------------------------------------------------------------------------------------------|--------------------------------------------------------------------------------------------------------------------------------------------------------------------------------------------------------------------------------------------------------------------------------------------------------------------------------------------------------------------------------------------------------------------------------------------------------------------------------------------------------------------------------------------------------------------------------------------------------------------------------------------------------------------------------------------------------------------------------------------------------------------------------------------------------------------------------------------------------------------------------------------------------------------------------------------------------------------------------------------------------------------------------------------------------------------------------------------------------------------------------------------------------------------------------------------------------------------------------------------------------------------------------------------------------------------------------------------------------------------------------------------------------------------------------------------------------------------------------------------------------------------------------------------------------------------------------------------------------------------------------------------------------------------------------------------------------------------------------------------------------------------------------------------------------------------------------------------------------------------------------------------------------------------------------------------------------------------------------------------------------------------------------------------------------------------------------------------------------------------------------|
| SHARRILL SHOP | SHUMATT                                                                                                                                                                                                                                                                                                                                                                                                                                                                                                                                                                                                                                                                                                                                                                                                                                                                                                                                                                                                                                                                                                                                                                                                                                                                                                                                                                                                                                                                                                                                                                                                                                                                                                                                                                                                                                                                                                                                                                                                                                                                                                                        | SHUMATT                                                                                                                                                                                                                                                                                                                                                                                                                                                                                                                                                                                                                                                                                                                                                                                                                                                                                                                                                                                                                                                                                                                                                                                                                                                                                                                                                                                                                                                                                                                                                                                                                                                                                                                                                                                                                                                                                                                                                                                                                                                                                                                        |
| Image         | Will the State of  | A                                                                                                                                                                                                                                                                                                                                                                                                                                                                                                                                                                                                                                                                                                                                                                                                                                                                                                                                                                                                                                                                                                                                                                                                                                                                                                                                                                                                                                                                                                                                                                                                                                                                                                                                                                                                                                                                                                                                                                                                                                                                                                                              |
| Name          | Injector Orifice Plate's Front Lettering                                                                                                                                                                                                                                                                                                                                                                                                                                                                                                                                                                                                                                                                                                                                                                                                                                                                                                                                                                                                                                                                                                                                                                                                                                                                                                                                                                                                                                                                                                                                                                                                                                                                                                                                                                                                                                                                                                                                                                                                                                                                                       | Injector Orifice Plate's Side Lettering                                                                                                                                                                                                                                                                                                                                                                                                                                                                                                                                                                                                                                                                                                                                                                                                                                                                                                                                                                                                                                                                                                                                                                                                                                                                                                                                                                                                                                                                                                                                                                                                                                                                                                                                                                                                                                                                                                                                                                                                                                                                                        |
| Description   | Orifice plate part number: 19#                                                                                                                                                                                                                                                                                                                                                                                                                                                                                                                                                                                                                                                                                                                                                                                                                                                                                                                                                                                                                                                                                                                                                                                                                                                                                                                                                                                                                                                                                                                                                                                                                                                                                                                                                                                                                                                                                                                                                                                                                                                                                                 | STATE STATE STATE STATE STATE                                                                                                                                                                                                                                                                                                                                                                                                                                                                                                                                                                                                                                                                                                                                                                                                                                                                                                                                                                                                                                                                                                                                                                                                                                                                                                                                                                                                                                                                                                                                                                                                                                                                                                                                                                                                                                                                                                                                                                                                                                                                                                  |
| No.           | 3                                                                                                                                                                                                                                                                                                                                                                                                                                                                                                                                                                                                                                                                                                                                                                                                                                                                                                                                                                                                                                                                                                                                                                                                                                                                                                                                                                                                                                                                                                                                                                                                                                                                                                                                                                                                                                                                                                                                                                                                                                                                                                                              | 4                                                                                                                                                                                                                                                                                                                                                                                                                                                                                                                                                                                                                                                                                                                                                                                                                                                                                                                                                                                                                                                                                                                                                                                                                                                                                                                                                                                                                                                                                                                                                                                                                                                                                                                                                                                                                                                                                                                                                                                                                                                                                                                              |
| Image         | 0-25mm<br>0.001mm                                                                                                                                                                                                                                                                                                                                                                                                                                                                                                                                                                                                                                                                                                                                                                                                                                                                                                                                                                                                                                                                                                                                                                                                                                                                                                                                                                                                                                                                                                                                                                                                                                                                                                                                                                                                                                                                                                                                                                                                                                                                                                              | SHUMATT COMMANDER OF THE PROPERTY OF THE PROPE |
| Name          | Injector Orifice Plate's Thickness                                                                                                                                                                                                                                                                                                                                                                                                                                                                                                                                                                                                                                                                                                                                                                                                                                                                                                                                                                                                                                                                                                                                                                                                                                                                                                                                                                                                                                                                                                                                                                                                                                                                                                                                                                                                                                                                                                                                                                                                                                                                                             | 9-Grid Plastic Box                                                                                                                                                                                                                                                                                                                                                                                                                                                                                                                                                                                                                                                                                                                                                                                                                                                                                                                                                                                                                                                                                                                                                                                                                                                                                                                                                                                                                                                                                                                                                                                                                                                                                                                                                                                                                                                                                                                                                                                                                                                                                                             |
| Description   | Injector orifice plate's thickness range: 4.02mm   4.108mm.                                                                                                                                                                                                                                                                                                                                                                                                                                                                                                                                                                                                                                                                                                                                                                                                                                                                                                                                                                                                                                                                                                                                                                                                                                                                                                                                                                                                                                                                                                                                                                                                                                                                                                                                                                                                                                                                                                                                                                                                                                                                    | Prevent damage to the orifice plates during transportation                                                                                                                                                                                                                                                                                                                                                                                                                                                                                                                                                                                                                                                                                                                                                                                                                                                                                                                                                                                                                                                                                                                                                                                                                                                                                                                                                                                                                                                                                                                                                                                                                                                                                                                                                                                                                                                                                                                                                                                                                                                                     |
| No.           | OFF MATE MATE SAME                                                                                                                                                                                                                                                                                                                                                                                                                                                                                                                                                                                                                                                                                                                                                                                                                                                                                                                                                                                                                                                                                                                                                                                                                                                                                                                                                                                                                                                                                                                                                                                                                                                                                                                                                                                                                                                                                                                                                                                                                                                                                                             | 6                                                                                                                                                                                                                                                                                                                                                                                                                                                                                                                                                                                                                                                                                                                                                                                                                                                                                                                                                                                                                                                                                                                                                                                                                                                                                                                                                                                                                                                                                                                                                                                                                                                                                                                                                                                                                                                                                                                                                                                                                                                                                                                              |
| Image         | SHUMATT                                                                                                                                                                                                                                                                                                                                                                                                                                                                                                                                                                                                                                                                                                                                                                                                                                                                                                                                                                                                                                                                                                                                                                                                                                                                                                                                                                                                                                                                                                                                                                                                                                                                                                                                                                                                                                                                                                                                                                                                                                                                                                                        | SHUMATT  (PILIN/IEI  I                                                                                                                                                                                                                                                                                                                                                                                                                                                                                                                                                                                                                                                                                                                                                                                                                                                                                                                                                                                                                                                                                                                                                                                                                                                                                                                                                                                                                                                                                                                                                                                                                                                                                                                                                                                                                                                                                                                                                                                                                                                                                                         |
| Name          | Neutral Injector Orifice Plate's Individual<br>Box                                                                                                                                                                                                                                                                                                                                                                                                                                                                                                                                                                                                                                                                                                                                                                                                                                                                                                                                                                                                                                                                                                                                                                                                                                                                                                                                                                                                                                                                                                                                                                                                                                                                                                                                                                                                                                                                                                                                                                                                                                                                             | Orifice Plate's 10pcs Packing Box                                                                                                                                                                                                                                                                                                                                                                                                                                                                                                                                                                                                                                                                                                                                                                                                                                                                                                                                                                                                                                                                                                                                                                                                                                                                                                                                                                                                                                                                                                                                                                                                                                                                                                                                                                                                                                                                                                                                                                                                                                                                                              |
| Description   | Prevent damage to the orifice plates during transportation                                                                                                                                                                                                                                                                                                                                                                                                                                                                                                                                                                                                                                                                                                                                                                                                                                                                                                                                                                                                                                                                                                                                                                                                                                                                                                                                                                                                                                                                                                                                                                                                                                                                                                                                                                                                                                                                                                                                                                                                                                                                     | Liwei orifice plate's 10PCS plastic box to prevent damage to the orifice plates during                                                                                                                                                                                                                                                                                                                                                                                                                                                                                                                                                                                                                                                                                                                                                                                                                                                                                                                                                                                                                                                                                                                                                                                                                                                                                                                                                                                                                                                                                                                                                                                                                                                                                                                                                                                                                                                                                                                                                                                                                                         |