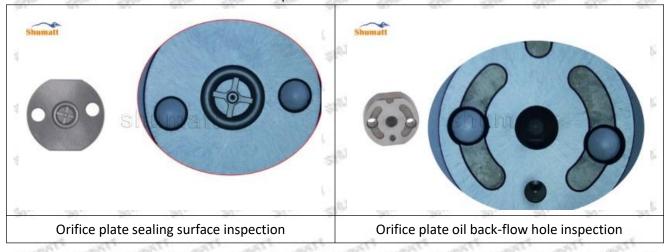

te 19# failure caused by not following the cleaning requirements specified in the vehicle engine maintenance manual.

095000-5341 injector orifice plate 19# failure caused by failure to replace consumable parts as specified in the vehicle engine maintenance manual.

#### 1.11.095000-5341 Injector Orifice Plate 19# Manufacturer

Manufacturer: Shenzhen Shumatt Technology Co., Ltd

#### 2. 095000-5341 Injector Orifice Plate 19# Technical Support

#### 2.1.095000-5341 Injector Orifice Plate 19# Inspection and Semi Ball Inspection

(1) Magnify 500 times under the microscope to check whether there is indentation on the sealing surface and the oil outlet hole of the orifice plate, check whether there is wear, scratch, damage, rust, depression, semicircle in the center hole of the orifice plate.



Mob/WhatsApp: +86 13410541523 Tel: +8675523215133

Email: <u>ruby@shumatt.com</u> Website: <u>www.shumatt.com</u>

# SHUMATT

# Shenzhen Shumatt Technology Co., Ltd



Orifice plate center deviation inspection



There is indentation on the side, the orifice plate needs to be replaced



There is indentation in the middle oil back-flow hole, the orifice plate needs to be replaced



The middle oil back-flow hole is semicircular, the orifice plate needs to be replaced

Website: www.shumatt.com

⚠ The blockage of the oil back-flow hole will cause small volume of the oil return, and the oil will not be injected.

⚠ When oil back-flow hole becomes larger, it causes the semi ball to be not tightly sealed, which causes the fuel injection pressure cannot be established, then the fuel injector c