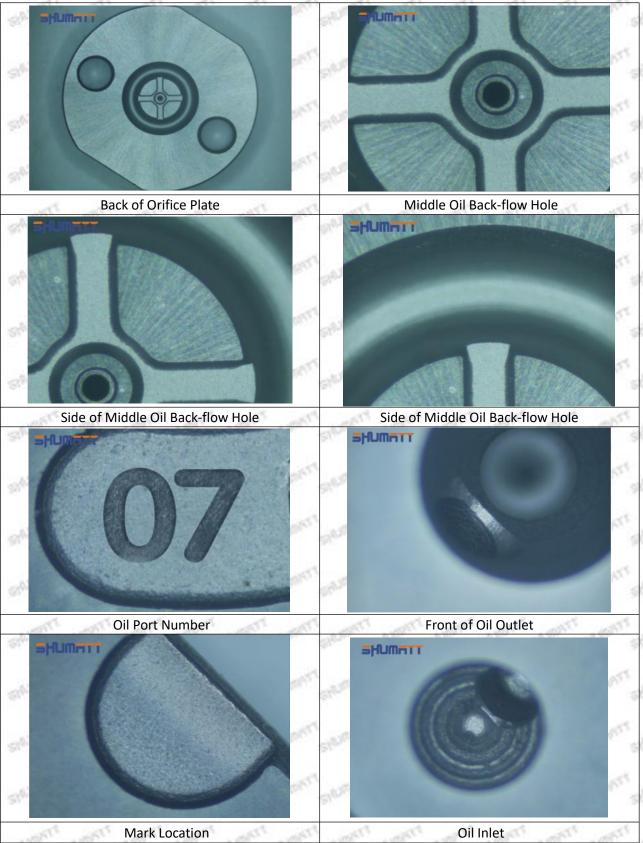

#### (2) 095000-5341 Injector Orifice Plate 19# Part Number Common Writing

19#,19, 295040-6680, 2950406680, 2950406680

#### 1.3. 095000-5341 Injector Orifice Plate 19# Specifications and Dimensions

Injector Orifice Plate's Size: 2cm\*2 cm \*1 cm
Injector Orifice Plate's Box Size: 7cm \*7 cm \*2 cm
Injector Orifice Plate's Package Size: 8 cm \* 8cm