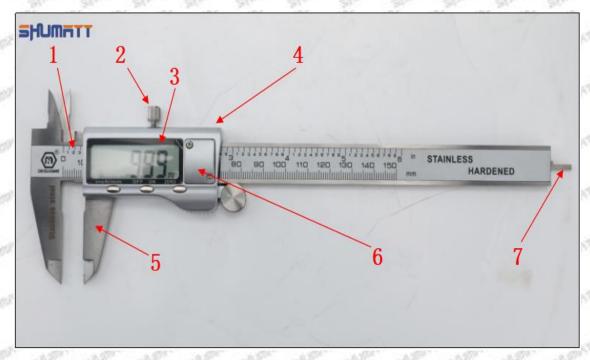

#### (2) 095000-5341 Injector Orifice Plate 19# Customized Items

| No.           | THE RESERVE ASSETT THE PARTY OF | 2                                                                                                                                                                                                                                                                                                                                                                                                                                                                                                                                                                                                                                                                                                                                                                                                                                                                                                                                                                                                                                                                                                                                                                                                                                                                                                                                                                                                                                                                                                                                                                                                                                                                                                                                                                                                                                                                                                                                                                                                                                                                                                                              |
|---------------|--------------------------------------------------------------------------------------------------------------------------------------------------------------------------------------------------------------------------------------------------------------------------------------------------------------------------------------------------------------------------------------------------------------------------------------------------------------------------------------------------------------------------------------------------------------------------------------------------------------------------------------------------------------------------------------------------------------------------------------------------------------------------------------------------------------------------------------------------------------------------------------------------------------------------------------------------------------------------------------------------------------------------------------------------------------------------------------------------------------------------------------------------------------------------------------------------------------------------------------------------------------------------------------------------------------------------------------------------------------------------------------------------------------------------------------------------------------------------------------------------------------------------------------------------------------------------------------------------------------------------------------------------------------------------------------------------------------------------------------------------------------------------------------------------------------------------------------------------------------------------------------------------------------------------------------------------------------------------------------------------------------------------------------------------------------------------------------------------------------------------------|--------------------------------------------------------------------------------------------------------------------------------------------------------------------------------------------------------------------------------------------------------------------------------------------------------------------------------------------------------------------------------------------------------------------------------------------------------------------------------------------------------------------------------------------------------------------------------------------------------------------------------------------------------------------------------------------------------------------------------------------------------------------------------------------------------------------------------------------------------------------------------------------------------------------------------------------------------------------------------------------------------------------------------------------------------------------------------------------------------------------------------------------------------------------------------------------------------------------------------------------------------------------------------------------------------------------------------------------------------------------------------------------------------------------------------------------------------------------------------------------------------------------------------------------------------------------------------------------------------------------------------------------------------------------------------------------------------------------------------------------------------------------------------------------------------------------------------------------------------------------------------------------------------------------------------------------------------------------------------------------------------------------------------------------------------------------------------------------------------------------------------|
| SHARRILL SHOP | SHUMATT                                                                                                                                                                                                                                                                                                                                                                                                                                                                                                                                                                                                                                                                                                                                                                                                                                                                                                                                                                                                                                                                                                                                                                                                                                                                                                                                                                                                                                                                                                                                                                                                                                                                                                                                                                                                                                                                                                                                                                                                                                                                                                                        | SHUMATT                                                                                                                                                                                                                                                                                                                                                                                                                                                                                                                                                                                                                                                                                                                                                                                                                                                                                                                                                                                                                                                                                                                                                                                                                                                                                                                                                                                                                                                                                                                                                                                                                                                                                                                                                                                                                                                                                                                                                                                                                                                                                                                        |
| Image         | Will the State of  | A                                                                                                                                                                                                                                                                                                                                                                                                                                                                                                                                                                                                                                                                                                                                                                                                                                                                                                                                                                                                                                                                                                                                                                                                                                                                                                                                                                                                                                                                                                                                                                                                                                                                                                                                                                                                                                                                                                                                                                                                                                                                                                                              |
| Name          | Injector Orifice Plate's Front Lettering                                                                                                                                                                                                                                                                                                                                                                                                                                                                                                                                                                                                                                                                                                                                                                                                                                                                                                                                                                                                                                                                                                                                                                                                                                                                                                                                                                                                                                                                                                                                                                                                                                                                                                                                                                                                                                                                                                                                                                                                                                                                                       | Injector Orifice Plate's Side Lettering                                                                                                                                                                                                                                                                                                                                                                                                                                                                                                                                                                                                                                                                                                                                                                                                                                                                                                                                                                                                                                                                                                                                                                                                                                                                                                                                                                                                                                                                                                                                                                                                                                                                                                                                                                                                                                                                                                                                                                                                                                                                                        |
| Description   | Orifice plate part number: 19#                                                                                                                                                                                                                                                                                                                                                                                                                                                                                                                                                                                                                                                                                                                                                                                                                                                                                                                                                                                                                                                                                                                                                                                                                                                                                                                                                                                                                                                                                                                                                                                                                                                                                                                                                                                                                                                                                                                                                                                                                                                                                                 | STATE STATE STATE STATE STATE                                                                                                                                                                                                                                                                                                                                                                                                                                                                                                                                                                                                                                                                                                                                                                                                                                                                                                                                                                                                                                                                                                                                                                                                                                                                                                                                                                                                                                                                                                                                                                                                                                                                                                                                                                                                                                                                                                                                                                                                                                                                                                  |
| No.           | 3                                                                                                                                                                                                                                                                                                                                                                                                                                                                                                                                                                                                                                                                                                                                                                                                                                                                                                                                                                                                                                                                                                                                                                                                                                                                                                                                                                                                                                                                                                                                                                                                                                                                                                                                                                                                                                                                                                                                                                                                                                                                                                                              | 4                                                                                                                                                                                                                                                                                                                                                                                                                                                                                                                                                                                                                                                                                                                                                                                                                                                                                                                                                                                                                                                                                                                                                                                                                                                                                                                                                                                                                                                                                                                                                                                                                                                                                                                                                                                                                                                                                                                                                                                                                                                                                                                              |
| Image         | 0-25mm<br>0.001mm                                                                                                                                                                                                                                                                                                                                                                                                                                                                                                                                                                                                                                                                                                                                                                                                                                                                                                                                                                                                                                                                                                                                                                                                                                                                                                                                                                                                                                                                                                                                                                                                                                                                                                                                                                                                                                                                                                                                                                                                                                                                                                              | SHUMATT COMMANDER OF THE PROPERTY OF THE PROPE |
| Name          | Injector Orifice Plate's Thickness                                                                                                                                                                                                                                                                                                                                                                                                                                                                                                                                                                                                                                                                                                                                                                                                                                                                                                                                                                                                                                                                                                                                                                                                                                                                                                                                                                                                                                                                                                                                                                                                                                                                                                                                                                                                                                                                                                                                                                                                                                                                                             | 9-Grid Plastic Box                                                                                                                                                                                                                                                                                                                                                                                                                                                                                                                                                                                                                                                                                                                                                                                                                                                                                                                                                                                                                                                                                                                                                                                                                                                                                                                                                                                                                                                                                                                                                                                                                                                                                                                                                                                                                                                                                                                                                                                                                                                                                                             |
| Description   | Injector orifice plate's thickness range: 4.02mm   4.108mm.                                                                                                                                                                                                                                                                                                                                                                                                                                                                                                                                                                                                                                                                                                                                                                                                                                                                                                                                                                                                                                                                                                                                                                                                                                                                                                                                                                                                                                                                                                                                                                                                                                                                                                                                                                                                                                                                                                                                                                                                                                                                    | Prevent damage to the orifice plates during transportation                                                                                                                                                                                                                                                                                                                                                                                                                                                                                                                                                                                                                                                                                                                                                                                                                                                                                                                                                                                                                                                                                                                                                                                                                                                                                                                                                                                                                                                                                                                                                                                                                                                                                                                                                                                                                                                                                                                                                                                                                                                                     |
| No.           | OFF MATE MATE SAME                                                                                                                                                                                                                                                                                                                                                                                                                                                                                                                                                                                                                                                                                                                                                                                                                                                                                                                                                                                                                                                                                                                                                                                                                                                                                                                                                                                                                                                                                                                                                                                                                                                                                                                                                                                                                                                                                                                                                                                                                                                                                                             | 6                                                                                                                                                                                                                                                                                                                                                                                                                                                                                                                                                                                                                                                                                                                                                                                                                                                                                                                                                                                                                                                                                                                                                                                                                                                                                                                                                                                                                                                                                                                                                                                                                                                                                                                                                                                                                                                                                                                                                                                                                                                                                                                              |
| Image         | SHUMATT                                                                                                                                                                                                                                                                                                                                                                                                                                                                                                                                                                                                                                                                                                                                                                                                                                                                                                                                                                                                                                                                                                                                                                                                                                                                                                                                                                                                                                                                                                                                                                                                                                                                                                                                                                                                                                                                                                                                                                                                                                                                                                                        | SHUMATT  (PILIN/IEI  I                                                                                                                                                                                                                                                                                                                                                                                                                                                                                                                                                                                                                                                                                                                                                                                                                                                                                                                                                                                                                                                                                                                                                                                                                                                                                                                                                                                                                                                                                                                                                                                                                                                                                                                                                                                                                                                                                                                                                                                                                                                                                                         |
| Name          | Neutral Injector Orifice Plate's Individual<br>Box                                                                                                                                                                                                                                                                                                                                                                                                                                                                                                                                                                                                                                                                                                                                                                                                                                                                                                                                                                                                                                                                                                                                                                                                                                                                                                                                                                                                                                                                                                                                                                                                                                                                                                                                                                                                                                                                                                                                                                                                                                                                             | Orifice Plate's 10pcs Packing Box                                                                                                                                                                                                                                                                                                                                                                                                                                                                                                                                                                                                                                                                                                                                                                                                                                                                                                                                                                                                                                                                                                                                                                                                                                                                                                                                                                                                                                                                                                                                                                                                                                                                                                                                                                                                                                                                                                                                                                                                                                                                                              |
| Description   | Prevent damage to the orifice plates during transportation                                                                                                                                                                                                                                                                                                                                                                                                                                                                                                                                                                                                                                                                                                                                                                                                                                                                                                                                                                                                                                                                                                                                                                                                                                                                                                                                                                                                                                                                                                                                                                                                                                                                                                                                                                                                                                                                                                                                                                                                                                                                     | Liwei orifice plate's 10PCS plastic box to prevent damage to the orifice plates during                                                                                                                                                                                                                                                                                                                                                                                                                                                                                                                                                                                                                                                                                                                                                                                                                                                                                                                                                                                                                                                                                                                                                                                                                                                                                                                                                                                                                                                                                                                                                                                                                                                                                                                                                                                                                                                                                                                                                                                                                                         |