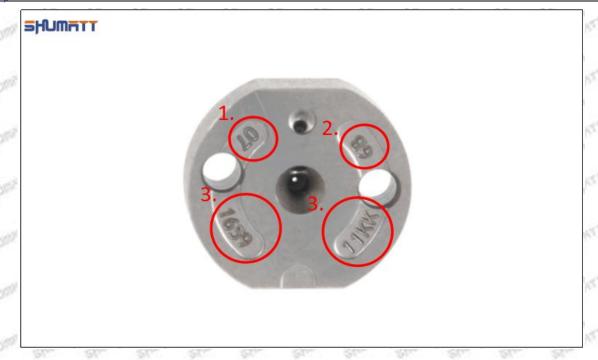

#### (2) 095000-5341 Injector Orifice Plate 19# Part Number Common Writing

19#,19, 295040-6680, 2950406680, 2950406680