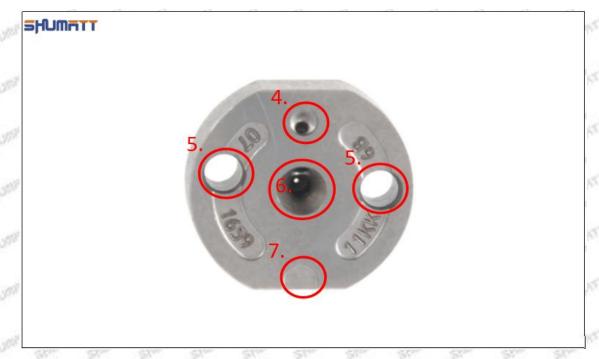

#### (2) 095000-5341 Injector Orifice Plate 19# Part Number Common Writing

19#,19, 295040-6680, 2950406680, 2950406680