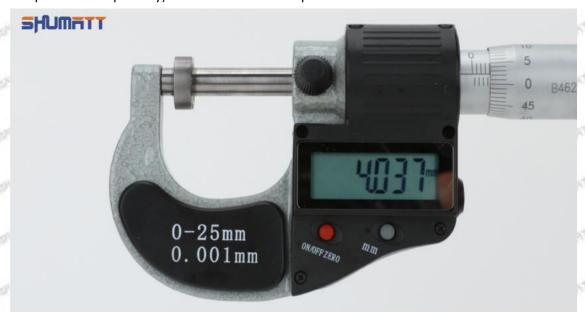

#### (2) 095000-5341 Injector Orifice Plate 19# Customized Items

| No.           | THE RESERVE ASSETT THE PARTY OF | 2                                                                                                                                                                                                                                                                                                                                                                                                                                                                                                                                                                                                                                                                                                                                                                                                                                                                                                                                                                                                                                                                                                                                                                                                                                                                                                                                                                                                                                                                                                                                                                                                                                                                                                                                                                                                                                                                                                                                                                                                                                                                                                                              |
|---------------|--------------------------------------------------------------------------------------------------------------------------------------------------------------------------------------------------------------------------------------------------------------------------------------------------------------------------------------------------------------------------------------------------------------------------------------------------------------------------------------------------------------------------------------------------------------------------------------------------------------------------------------------------------------------------------------------------------------------------------------------------------------------------------------------------------------------------------------------------------------------------------------------------------------------------------------------------------------------------------------------------------------------------------------------------------------------------------------------------------------------------------------------------------------------------------------------------------------------------------------------------------------------------------------------------------------------------------------------------------------------------------------------------------------------------------------------------------------------------------------------------------------------------------------------------------------------------------------------------------------------------------------------------------------------------------------------------------------------------------------------------------------------------------------------------------------------------------------------------------------------------------------------------------------------------------------------------------------------------------------------------------------------------------------------------------------------------------------------------------------------------------|--------------------------------------------------------------------------------------------------------------------------------------------------------------------------------------------------------------------------------------------------------------------------------------------------------------------------------------------------------------------------------------------------------------------------------------------------------------------------------------------------------------------------------------------------------------------------------------------------------------------------------------------------------------------------------------------------------------------------------------------------------------------------------------------------------------------------------------------------------------------------------------------------------------------------------------------------------------------------------------------------------------------------------------------------------------------------------------------------------------------------------------------------------------------------------------------------------------------------------------------------------------------------------------------------------------------------------------------------------------------------------------------------------------------------------------------------------------------------------------------------------------------------------------------------------------------------------------------------------------------------------------------------------------------------------------------------------------------------------------------------------------------------------------------------------------------------------------------------------------------------------------------------------------------------------------------------------------------------------------------------------------------------------------------------------------------------------------------------------------------------------|
| SHARRILL SHOP | SHUMATT                                                                                                                                                                                                                                                                                                                                                                                                                                                                                                                                                                                                                                                                                                                                                                                                                                                                                                                                                                                                                                                                                                                                                                                                                                                                                                                                                                                                                                                                                                                                                                                                                                                                                                                                                                                                                                                                                                                                                                                                                                                                                                                        | SHUMATT                                                                                                                                                                                                                                                                                                                                                                                                                                                                                                                                                                                                                                                                                                                                                                                                                                                                                                                                                                                                                                                                                                                                                                                                                                                                                                                                                                                                                                                                                                                                                                                                                                                                                                                                                                                                                                                                                                                                                                                                                                                                                                                        |
| Image         | Will the State of  | A                                                                                                                                                                                                                                                                                                                                                                                                                                                                                                                                                                                                                                                                                                                                                                                                                                                                                                                                                                                                                                                                                                                                                                                                                                                                                                                                                                                                                                                                                                                                                                                                                                                                                                                                                                                                                                                                                                                                                                                                                                                                                                                              |
| Name          | Injector Orifice Plate's Front Lettering                                                                                                                                                                                                                                                                                                                                                                                                                                                                                                                                                                                                                                                                                                                                                                                                                                                                                                                                                                                                                                                                                                                                                                                                                                                                                                                                                                                                                                                                                                                                                                                                                                                                                                                                                                                                                                                                                                                                                                                                                                                                                       | Injector Orifice Plate's Side Lettering                                                                                                                                                                                                                                                                                                                                                                                                                                                                                                                                                                                                                                                                                                                                                                                                                                                                                                                                                                                                                                                                                                                                                                                                                                                                                                                                                                                                                                                                                                                                                                                                                                                                                                                                                                                                                                                                                                                                                                                                                                                                                        |
| Description   | Orifice plate part number: 19#                                                                                                                                                                                                                                                                                                                                                                                                                                                                                                                                                                                                                                                                                                                                                                                                                                                                                                                                                                                                                                                                                                                                                                                                                                                                                                                                                                                                                                                                                                                                                                                                                                                                                                                                                                                                                                                                                                                                                                                                                                                                                                 | STATE STATE STATE STATE STATE                                                                                                                                                                                                                                                                                                                                                                                                                                                                                                                                                                                                                                                                                                                                                                                                                                                                                                                                                                                                                                                                                                                                                                                                                                                                                                                                                                                                                                                                                                                                                                                                                                                                                                                                                                                                                                                                                                                                                                                                                                                                                                  |
| No.           | 3                                                                                                                                                                                                                                                                                                                                                                                                                                                                                                                                                                                                                                                                                                                                                                                                                                                                                                                                                                                                                                                                                                                                                                                                                                                                                                                                                                                                                                                                                                                                                                                                                                                                                                                                                                                                                                                                                                                                                                                                                                                                                                                              | 4                                                                                                                                                                                                                                                                                                                                                                                                                                                                                                                                                                                                                                                                                                                                                                                                                                                                                                                                                                                                                                                                                                                                                                                                                                                                                                                                                                                                                                                                                                                                                                                                                                                                                                                                                                                                                                                                                                                                                                                                                                                                                                                              |
| Image         | 0-25mm<br>0.001mm                                                                                                                                                                                                                                                                                                                                                                                                                                                                                                                                                                                                                                                                                                                                                                                                                                                                                                                                                                                                                                                                                                                                                                                                                                                                                                                                                                                                                                                                                                                                                                                                                                                                                                                                                                                                                                                                                                                                                                                                                                                                                                              | SHUMATT COMMANDER OF THE PROPERTY OF THE PROPE |
| Name          | Injector Orifice Plate's Thickness                                                                                                                                                                                                                                                                                                                                                                                                                                                                                                                                                                                                                                                                                                                                                                                                                                                                                                                                                                                                                                                                                                                                                                                                                                                                                                                                                                                                                                                                                                                                                                                                                                                                                                                                                                                                                                                                                                                                                                                                                                                                                             | 9-Grid Plastic Box                                                                                                                                                                                                                                                                                                                                                                                                                                                                                                                                                                                                                                                                                                                                                                                                                                                                                                                                                                                                                                                                                                                                                                                                                                                                                                                                                                                                                                                                                                                                                                                                                                                                                                                                                                                                                                                                                                                                                                                                                                                                                                             |
| Description   | Injector orifice plate's thickness range: 4.02mm   4.108mm.                                                                                                                                                                                                                                                                                                                                                                                                                                                                                                                                                                                                                                                                                                                                                                                                                                                                                                                                                                                                                                                                                                                                                                                                                                                                                                                                                                                                                                                                                                                                                                                                                                                                                                                                                                                                                                                                                                                                                                                                                                                                    | Prevent damage to the orifice plates during transportation                                                                                                                                                                                                                                                                                                                                                                                                                                                                                                                                                                                                                                                                                                                                                                                                                                                                                                                                                                                                                                                                                                                                                                                                                                                                                                                                                                                                                                                                                                                                                                                                                                                                                                                                                                                                                                                                                                                                                                                                                                                                     |
| No.           | OFF MATE MATE SAME                                                                                                                                                                                                                                                                                                                                                                                                                                                                                                                                                                                                                                                                                                                                                                                                                                                                                                                                                                                                                                                                                                                                                                                                                                                                                                                                                                                                                                                                                                                                                                                                                                                                                                                                                                                                                                                                                                                                                                                                                                                                                                             | 6                                                                                                                                                                                                                                                                                                                                                                                                                                                                                                                                                                                                                                                                                                                                                                                                                                                                                                                                                                                                                                                                                                                                                                                                                                                                                                                                                                                                                                                                                                                                                                                                                                                                                                                                                                                                                                                                                                                                                                                                                                                                                                                              |
| Image         | SHUMATT                                                                                                                                                                                                                                                                                                                                                                                                                                                                                                                                                                                                                                                                                                                                                                                                                                                                                                                                                                                                                                                                                                                                                                                                                                                                                                                                                                                                                                                                                                                                                                                                                                                                                                                                                                                                                                                                                                                                                                                                                                                                                                                        | SHUMATT  (PILIN/IEI  I                                                                                                                                                                                                                                                                                                                                                                                                                                                                                                                                                                                                                                                                                                                                                                                                                                                                                                                                                                                                                                                                                                                                                                                                                                                                                                                                                                                                                                                                                                                                                                                                                                                                                                                                                                                                                                                                                                                                                                                                                                                                                                         |
| Name          | Neutral Injector Orifice Plate's Individual<br>Box                                                                                                                                                                                                                                                                                                                                                                                                                                                                                                                                                                                                                                                                                                                                                                                                                                                                                                                                                                                                                                                                                                                                                                                                                                                                                                                                                                                                                                                                                                                                                                                                                                                                                                                                                                                                                                                                                                                                                                                                                                                                             | Orifice Plate's 10pcs Packing Box                                                                                                                                                                                                                                                                                                                                                                                                                                                                                                                                                                                                                                                                                                                                                                                                                                                                                                                                                                                                                                                                                                                                                                                                                                                                                                                                                                                                                                                                                                                                                                                                                                                                                                                                                                                                                                                                                                                                                                                                                                                                                              |
| Description   | Prevent damage to the orifice plates during transportation                                                                                                                                                                                                                                                                                                                                                                                                                                                                                                                                                                                                                                                                                                                                                                                                                                                                                                                                                                                                                                                                                                                                                                                                                                                                                                                                                                                                                                                                                                                                                                                                                                                                                                                                                                                                                                                                                                                                                                                                                                                                     | Liwei orifice plate's 10PCS plastic box to prevent damage to the orifice plates during                                                                                                                                                                                                                                                                                                                                                                                                                                                                                                                                                                                                                                                                                                                                                                                                                                                                                                                                                                                                                                                                                                                                                                                                                                                                                                                                                                                                                                                                                                                                                                                                                                                                                                                                                                                                                                                                                                                                                                                                                                         |