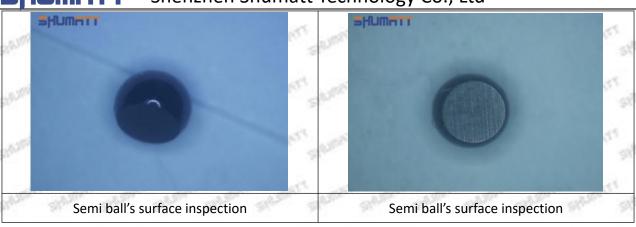

the semi ball to be not tightly sealed, which causes the fuel injection pressure cannot be established, then the fuel injector cannot work normally.

⚠ The wear on orifice plate's surface causes gap to the semi ball, which leads to large volume of oil return, in serious cases, the pressure can not be built up and nozzle will spray oil directly.

The blockage of the oil inlet hole (side hole) will cause small amount of oil return, the blockage of oil inlet side hole will cause the injector cannot build a pressure chamber, as a result, the injector cannot work normally.

(2) Magnified 500 times under the microscope, check the plane position of the semi ball, if there is any scratch, it is recommended to replace it.

Mob/WhatsApp: +86 13410541523 Tel: +8675523215133

Email: ruby@shumatt.com



### 2.2.095000-5341 Injector Orifice Plate 19# Level of Damage Inspection

### (1) Slight Damaged



Mob/WhatsApp: +86 13410541523 Tel: +8675523215133

Email: <u>ruby@shumatt.com</u> Website: <u>www.shumatt.com</u>

### (2) Moderate Damaged



Wear marks on edge



The misalignment of the semi ball causes damage to the orifice plate when installing it



The wear of the middle oil back-flow hole causes gap between semi ball and orifice plate, and causes the orifice plate to be washed out by high-pressure oil

ģģ

/

#### (3) Highly Damaged



Obvious Wear marks on edge



The misalignment of the semi ball causes damage to the orifice plate when installing it

Mob/WhatsApp: +86 13410541523

Email: ruby@shumatt.com

© 2022 Shenzhen Shumatt Technology Co., Ltd

Tel: +8675523215133

# SHUMAT