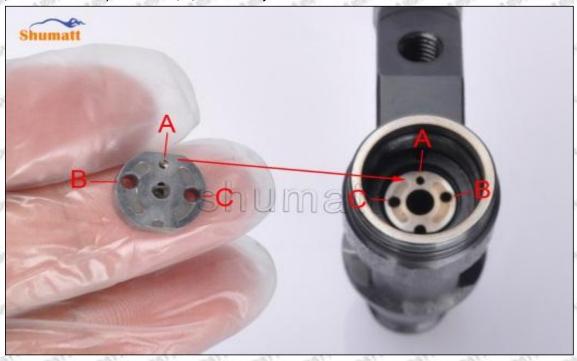

#### (2) 095000-5341 Injector Orifice Plate 19# Part Number Common Writing

19#,19, 295040-6680, 2950406680, 2950406680

#### 1.3. 095000-5341 Injector Orifice Plate 19# Specifications and Dimensions

Injector Orifice Plate's Size: 2cm\*2 cm \*1 cm
Injector Orifice Plate's Box Size: 7cm \*7 cm \*2 cm
Injector Orifice Plate's Package Size: 8 cm \* 8cm