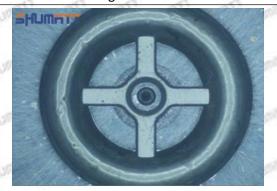

#### UPS Logistics Time: Country or Region of Departure: China's Mainland

| Country of<br>Destination | Estimated<br>Arrival Time | Country of Destination | Estimated<br>Arrival Time | Country of Destination | Estimated<br>Arrival Time |
|---------------------------|---------------------------|------------------------|---------------------------|------------------------|---------------------------|
| Japan                     | 3 Days                    | UK                     | 5-7Days                   | Egypt                  | 5-7 Days                  |
| Turkey                    | 5-7 Days                  | Singapore              | 3 Days                    | Switzerland            | 5-7 Days                  |
| Bahrain                   | 5-7 Days                  | Latvia                 | 7-10 Days                 | New Zealand            | 7-10 Days                 |
| Sri Lanka                 | 5-7 Days                  | Thailand               | 3 Days                    | Austria                | 5-7 Days                  |
| Romania                   | 5-7 Days                  | Vietnam                | 3-5 Days                  | Estonia                | 5-7 Days                  |
| Malaysia                  | 3-5 Days                  | Israel                 | 5-7 Days                  | Mexico                 | 7-10 Days                 |
| France                    | 5-7 Days                  | America                | 5-7 Days                  | United Arab Emirates   | 5-7 Days                  |
| Italy                     | 5-7 Days                  | Netherlands            | 5-7 Days                  | Bengal                 | 7-10 Days                 |
| Lebanon                   | 5-7 Days                  | Philippine             | 3-5 Days                  | Greece                 | 7-10 Days                 |
| South Korea               | 3 Days                    | Spain                  | 5-7 Days                  | Myanmar                | 5-7 Days                  |
| Canada                    | 5-7 Days                  | Germany                | 5-7 Days                  | Saudi Arabia           | 7-10 Days                 |
| Portugal                  | 5-7 Days                  | Australia              | 5-7 Days                  | South Africa           | 7-10 Days                 |
| Denmark                   | 5-7 Days                  | Belgium                | 5-7 Days                  | Ukraine                | 7-10 Days                 |
| India                     | 7-10 Days                 | Qatar                  | 7-10 Days                 | Poland                 | 5-7 Days                  |
| Indonesia                 | 3-5 Days                  | Morocco                | 7-10 Days                 | Pakistan               | 7-10 Days                 |
| Kuwait                    | 7-10 Days                 | Par Shirm Shirm        | Elgn. Elgn.               | all all all            | Sky                       |