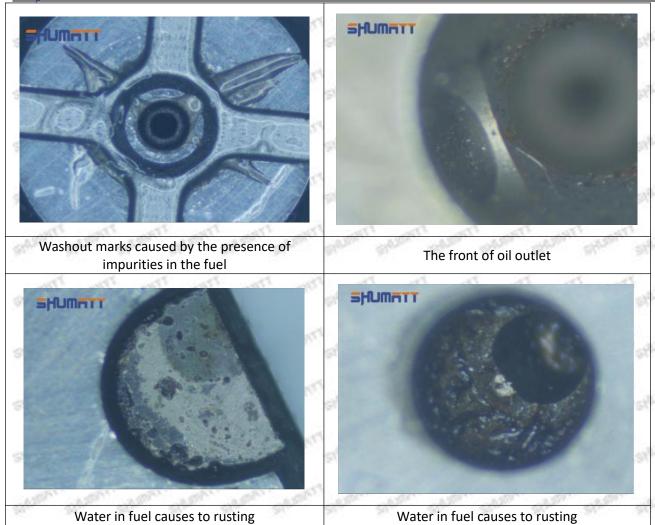

nment of the semi ball causes damage to the orifice plate when installing it

Mob/WhatsApp: +86 13410541523

Email: ruby@shumatt.com

© 2022 Shenzhen Shumatt Technology Co., Ltd

Tel: +8675523215133

# SHUMATT

# Shenzhen Shumatt Technology Co., Ltd



The wear of the middle oil back-flow hole causes gap between semi ball and orifice plate, and causes the orifice plate to be washed out by high-pressure oil

/

### (4) More Pictures of Orifice Plate's Damage Details



The misalignment of the semi ball



Marks of the misalignment of the semi ball



The indentation of the misalignment of the semi ball



Washout marks caused by the presence of impurities in the fuel

Mob/WhatsApp: +86 13410541523

Email: ruby@shumatt.com

© 2022 Shenzhen Shumatt Technology Co., Ltd

Tel: +8675523215133





(5) Impact Classification According to The Degree of Damage to The Orifice Plate

| Damage Type                      | Severe Damaged General Damaged                                                                |                                                                                                          | Slight Damaged                                                      |  |
|----------------------------------|-----------------------------------------------------------------------------------------------|----------------------------------------------------------------------------------------------------------|---------------------------------------------------------------------|--|
| Classification                   | Α