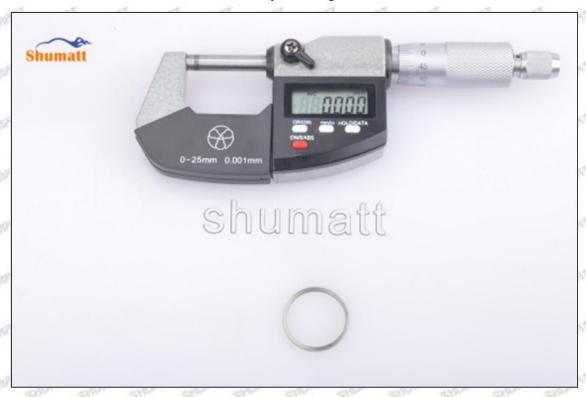

#### (2) 095000-5341 Injector Orifice Plate 19# Customized Items

| No.           | THE RESERVE ASSETT THE PARTY OF | 2                                                                                                                                                                                                                                                                                                                                                                                                                                                                                                                                                                                                                                                                                                                                                                                                                                                                                                                                                                                                                                                                                                                                                                                                                                                                                                                                                                                                                                                                                                                                                                                                                                                                                                                                                                                                                                                                                                                                                                                                                                                                                                                              |
|---------------|--------------------------------------------------------------------------------------------------------------------------------------------------------------------------------------------------------------------------------------------------------------------------------------------------------------------------------------------------------------------------------------------------------------------------------------------------------------------------------------------------------------------------------------------------------------------------------------------------------------------------------------------------------------------------------------------------------------------------------------------------------------------------------------------------------------------------------------------------------------------------------------------------------------------------------------------------------------------------------------------------------------------------------------------------------------------------------------------------------------------------------------------------------------------------------------------------------------------------------------------------------------------------------------------------------------------------------------------------------------------------------------------------------------------------------------------------------------------------------------------------------------------------------------------------------------------------------------------------------------------------------------------------------------------------------------------------------------------------------------------------------------------------------------------------------------------------------------------------------------------------------------------------------------------------------------------------------------------------------------------------------------------------------------------------------------------------------------------------------------------------------|--------------------------------------------------------------------------------------------------------------------------------------------------------------------------------------------------------------------------------------------------------------------------------------------------------------------------------------------------------------------------------------------------------------------------------------------------------------------------------------------------------------------------------------------------------------------------------------------------------------------------------------------------------------------------------------------------------------------------------------------------------------------------------------------------------------------------------------------------------------------------------------------------------------------------------------------------------------------------------------------------------------------------------------------------------------------------------------------------------------------------------------------------------------------------------------------------------------------------------------------------------------------------------------------------------------------------------------------------------------------------------------------------------------------------------------------------------------------------------------------------------------------------------------------------------------------------------------------------------------------------------------------------------------------------------------------------------------------------------------------------------------------------------------------------------------------------------------------------------------------------------------------------------------------------------------------------------------------------------------------------------------------------------------------------------------------------------------------------------------------------------|
| SHARRILL SHOP | SHUMATT                                                                                                                                                                                                                                                                                                                                                                                                                                                                                                                                                                                                                                                                                                                                                                                                                                                                                                                                                                                                                                                                                                                                                                                                                                                                                                                                                                                                                                                                                                                                                                                                                                                                                                                                                                                                                                                                                                                                                                                                                                                                                                                        | SHUMATT                                                                                                                                                                                                                                                                                                                                                                                                                                                                                                                                                                                                                                                                                                                                                                                                                                                                                                                                                                                                                                                                                                                                                                                                                                                                                                                                                                                                                                                                                                                                                                                                                                                                                                                                                                                                                                                                                                                                                                                                                                                                                                                        |
| Image         | Will the State of  | A                                                                                                                                                                                                                                                                                                                                                                                                                                                                                                                                                                                                                                                                                                                                                                                                                                                                                                                                                                                                                                                                                                                                                                                                                                                                                                                                                                                                                                                                                                                                                                                                                                                                                                                                                                                                                                                                                                                                                                                                                                                                                                                              |
| Name          | Injector Orifice Plate's Front Lettering                                                                                                                                                                                                                                                                                                                                                                                                                                                                                                                                                                                                                                                                                                                                                                                                                                                                                                                                                                                                                                                                                                                                                                                                                                                                                                                                                                                                                                                                                                                                                                                                                                                                                                                                                                                                                                                                                                                                                                                                                                                                                       | Injector Orifice Plate's Side Lettering                                                                                                                                                                                                                                                                                                                                                                                                                                                                                                                                                                                                                                                                                                                                                                                                                                                                                                                                                                                                                                                                                                                                                                                                                                                                                                                                                                                                                                                                                                                                                                                                                                                                                                                                                                                                                                                                                                                                                                                                                                                                                        |
| Description   | Orifice plate part number: 19#                                                                                                                                                                                                                                                                                                                                                                                                                                                                                                                                                                                                                                                                                                                                                                                                                                                                                                                                                                                                                                                                                                                                                                                                                                                                                                                                                                                                                                                                                                                                                                                                                                                                                                                                                                                                                                                                                                                                                                                                                                                                                                 | STATE STATE STATE STATE STATE                                                                                                                                                                                                                                                                                                                                                                                                                                                                                                                                                                                                                                                                                                                                                                                                                                                                                                                                                                                                                                                                                                                                                                                                                                                                                                                                                                                                                                                                                                                                                                                                                                                                                                                                                                                                                                                                                                                                                                                                                                                                                                  |
| No.           | 3                                                                                                                                                                                                                                                                                                                                                                                                                                                                                                                                                                                                                                                                                                                                                                                                                                                                                                                                                                                                                                                                                                                                                                                                                                                                                                                                                                                                                                                                                                                                                                                                                                                                                                                                                                                                                                                                                                                                                                                                                                                                                                                              | 4                                                                                                                                                                                                                                                                                                                                                                                                                                                                                                                                                                                                                                                                                                                                                                                                                                                                                                                                                                                                                                                                                                                                                                                                                                                                                                                                                                                                                                                                                                                                                                                                                                                                                                                                                                                                                                                                                                                                                                                                                                                                                                                              |
| Image         | 0-25mm<br>0.001mm                                                                                                                                                                                                                                                                                                                                                                                                                                                                                                                                                                                                                                                                                                                                                                                                                                                                                                                                                                                                                                                                                                                                                                                                                                                                                                                                                                                                                                                                                                                                                                                                                                                                                                                                                                                                                                                                                                                                                                                                                                                                                                              | SHUMATT COMMANDER OF THE PROPERTY OF THE PROPE |
| Name          | Injector Orifice Plate's Thickness                                                                                                                                                                                                                                                                                                                                                                                                                                                                                                                                                                                                                                                                                                                                                                                                                                                                                                                                                                                                                                                                                                                                                                                                                                                                                                                                                                                                                                                                                                                                                                                                                                                                                                                                                                                                                                                                                                                                                                                                                                                                                             | 9-Grid Plastic Box                                                                                                                                                                                                                                                                                                                                                                                                                                                                                                                                                                                                                                                                                                                                                                                                                                                                                                                                                                                                                                                                                                                                                                                                                                                                                                                                                                                                                                                                                                                                                                                                                                                                                                                                                                                                                                                                                                                                                                                                                                                                                                             |
| Description   | Injector orifice plate's thickness range: 4.02mm   4.108mm.                                                                                                                                                                                                                                                                                                                                                                                                                                                                                                                                                                                                                                                                                                                                                                                                                                                                                                                                                                                                                                                                                                                                                                                                                                                                                                                                                                                                                                                                                                                                                                                                                                                                                                                                                                                                                                                                                                                                                                                                                                                                    | Prevent damage to the orifice plates during transportation                                                                                                                                                                                                                                                                                                                                                                                                                                                                                                                                                                                                                                                                                                                                                                                                                                                                                                                                                                                                                                                                                                                                                                                                                                                                                                                                                                                                                                                                                                                                                                                                                                                                                                                                                                                                                                                                                                                                                                                                                                                                     |
| No.           | OFF MATE MATE SAME                                                                                                                                                                                                                                                                                                                                                                                                                                                                                                                                                                                                                                                                                                                                                                                                                                                                                                                                                                                                                                                                                                                                                                                                                                                                                                                                                                                                                                                                                                                                                                                                                                                                                                                                                                                                                                                                                                                                                                                                                                                                                                             | 6                                                                                                                                                                                                                                                                                                                                                                                                                                                                                                                                                                                                                                                                                                                                                                                                                                                                                                                                                                                                                                                                                                                                                                                                                                                                                                                                                                                                                                                                                                                                                                                                                                                                                                                                                                                                                                                                                                                                                                                                                                                                                                                              |
| Image         | SHUMATT                                                                                                                                                                                                                                                                                                                                                                                                                                                                                                                                                                                                                                                                                                                                                                                                                                                                                                                                                                                                                                                                                                                                                                                                                                                                                                                                                                                                                                                                                                                                                                                                                                                                                                                                                                                                                                                                                                                                                                                                                                                                                                                        | SHUMATT  (PILIN/IEI  I                                                                                                                                                                                                                                                                                                                                                                                                                                                                                                                                                                                                                                                                                                                                                                                                                                                                                                                                                                                                                                                                                                                                                                                                                                                                                                                                                                                                                                                                                                                                                                                                                                                                                                                                                                                                                                                                                                                                                                                                                                                                                                         |
| Name          | Neutral Injector Orifice Plate's Individual<br>Box                                                                                                                                                                                                                                                                                                                                                                                                                                                                                                                                                                                                                                                                                                                                                                                                                                                                                                                                                                                                                                                                                                                                                                                                                                                                                                                                                                                                                                                                                                                                                                                                                                                                                                                                                                                                                                                                                                                                                                                                                                                                             | Orifice Plate's 10pcs Packing Box                                                                                                                                                                                                                                                                                                                                                                                                                                                                                                                                                                                                                                                                                                                                                                                                                                                                                                                                                                                                                                                                                                                                                                                                                                                                                                                                                                                                                                                                                                                                                                                                                                                                                                                                                                                                                                                                                                                                                                                                                                                                                              |
| Description   | Prevent damage to the orifice plates during transportation                                                                                                                                                                                                                                                                                                                                                                                                                                                                                                                                                                                                                                                                                                                                                                                                                                                                                                                                                                                                                                                                                                                                                                                                                                                                                                                                                                                                                                                                                                                                                                                                                                                                                                                                                                                                                                                                                                                                                                                                                                                                     | Liwei orifice plate's 10PCS plastic box to prevent damage to the orifice plates during                                                                                                                                                                                                                                                                                                                                                                                                                                                                                                                                                                                                                                                                                                                                                                                                                                                                                                                                                                                                                                                                                                                                                                                                                                                                                                                                                                                                                                                                                                                                                                                                                                                                                                                                                                                                                                                                                                                                                                                                                                         |