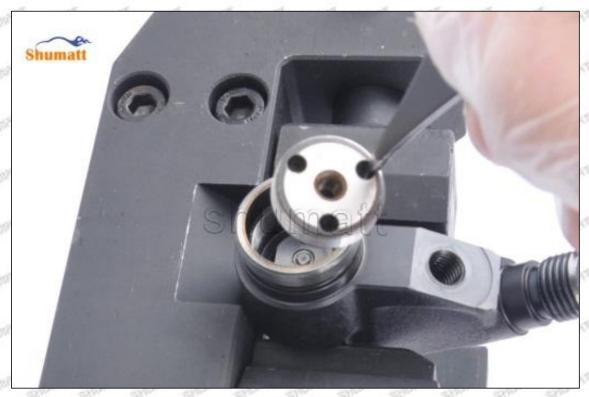

# 095000-5341 Injector Orifice Plate 19# Technical File

SKU: G1Z11000000019

SKU2: G1L32950401900

SKU3: G1N12950401900

SKU4: G1Z172Q50401900