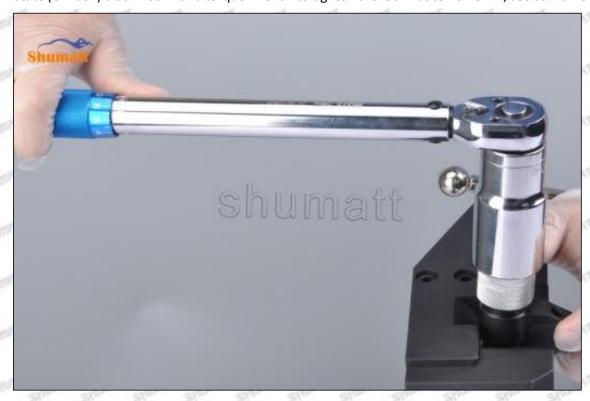

# 095000-5341 Injector Orifice Plate 19# Technical File

SKU: G1Z11000000019

SKU2: G1L32950401900

SKU3: G1N12950401900

SKU4: G1Z172Q50401900