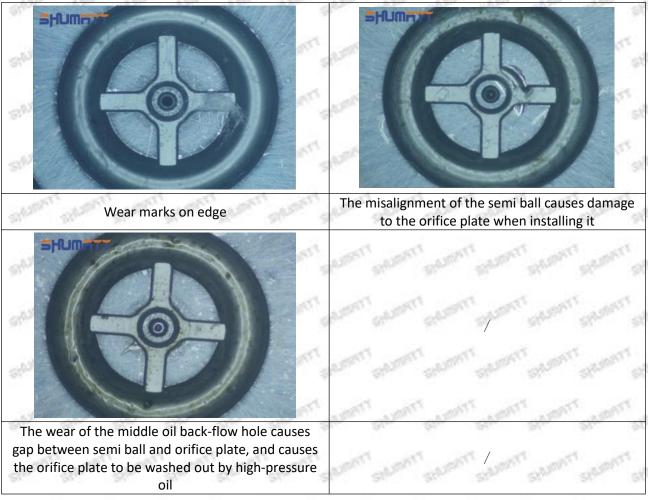

### 3.6.095000-5341 Injector Orifice Plate 19# Logistics Time for Destination Out of China's Areas **DHL Logistics Time:**

| Country or Region of<br>Departure | Hong Kong,<br>China | Other Countries or<br>Regions of Asia | Australia and New<br>Zealand | Europe | America   | Other<br>Countries |
|-----------------------------------|---------------------|---------------------------------------|------------------------------|--------|-----------|--------------------|
| China's Mainland                  | 7 Days              | 7 Days                                | 8 Days                       | 8 Days | 8-12 Days | 7-10 Days          |