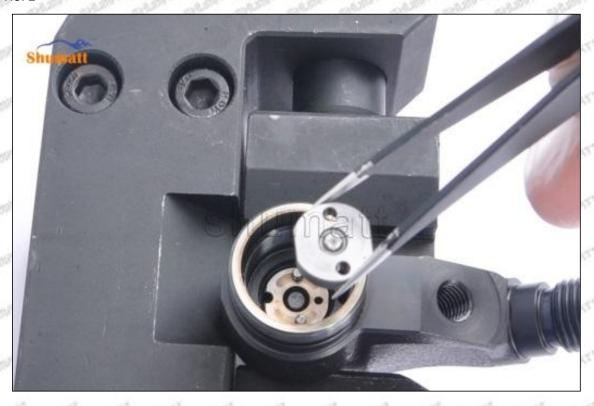

#### (1) 095000-5341 Injector Orifice Plate 19# Testing

All 095000-5341 injector orifice plate 19# parts are subjected to A-hole flow test, Z-hole flow test, precision test, high temperature test, low temperature test, pressure test, leakage test, durability test, and various working condition tests.

#### (2) 095000-5341 Injector Orifice Plate 19# Inspection

The factory inspection of 095000-5341 injector orifice plate 19# is undergone three inspections - full inspection, random inspection, and batch inspection. Different brands of test benches are used to test