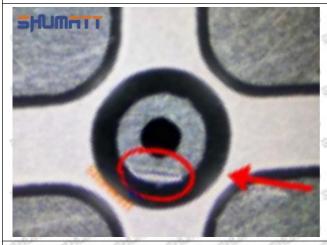

Injector Orifice Plate 19# Manufacturer

Manufacturer: Shenzhen Shumatt Technology Co., Ltd

#### 2. 095000-5341 Injector Orifice Plate 19# Technical Support

#### 2.1.095000-5341 Injector Orifice Plate 19# Inspection and Semi Ball Inspection

(1) Magnify 500 times under the microscope to check whether there is indentation on the sealing surface and the oil outlet hole of the orifice plate, check whether there is wear, scratch, damage, rust, depression, semicircle in the center hole of the orifice plate.



Mob/WhatsApp: +86 13410541523 Tel: +8675523215133

Email: <u>ruby@shumatt.com</u> Website: <u>www.shumatt.com</u>

# SHUMATT

# Shenzhen Shumatt Technology Co., Ltd



Orifice plate center deviation inspection



There is indentation on the side, the orifice plate needs to be replaced



There is indentation in the middle oil back-flow hole, the orifice plate needs to be replaced



The middle oil back-flow hole is semicircular, the orifice plate needs to be replaced

Website: www.shumatt.com

⚠ The blockage of the oil back-flow hole will cause small volume of the oil return, and the oil will not be injected.

⚠ When oil back-flow hole becomes larger, it causes the semi ball to be not tightly sealed, which causes the fuel injection pressure cannot be established, then the fuel injector cannot work normally.

⚠ The wear on orifice plate's surface causes gap to the semi ball, which leads to large volume of oil return, in serious cases, the pressure can not be built up and nozzle will spray oil directly.

The blockage of the oil inlet hole (side hole) will cause small amoun