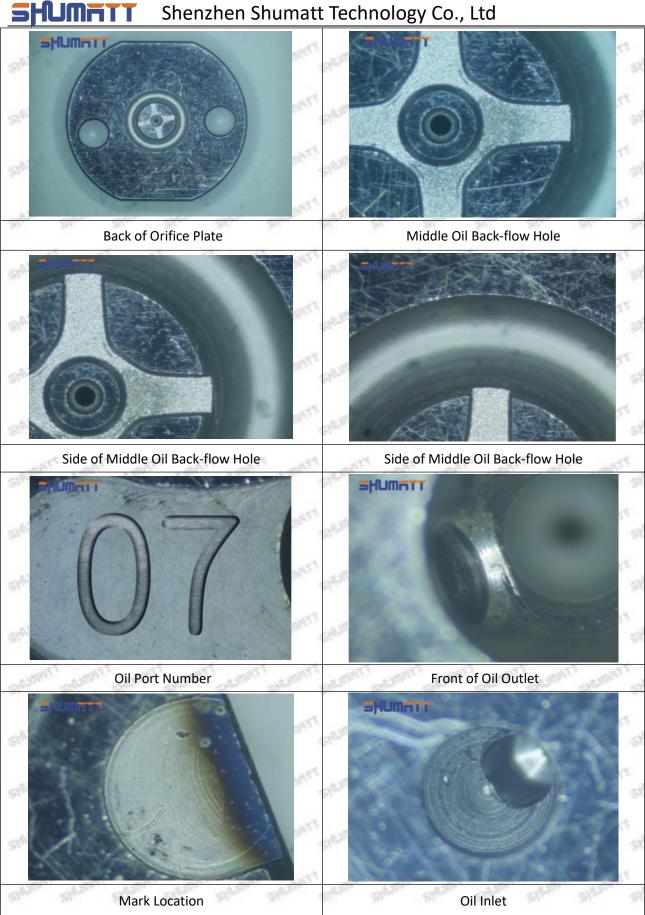

#### (2) 095000-5341 Injector Orifice Plate 19# Part Number Common Writing

19#,19, 295040-6680, 2950406680, 2950406680

#### 1.3. 095000-5341 Injector Orifice Plate 19# Specifications and Dimensions

Injector Orifice Plate's Size: 2cm\*2 cm \*1 cm
Injector Orifice Plate's Box Size: 7cm \*7 cm \*2 cm
Injector Orifice Plate's Package Size: 8 cm \* 8cm