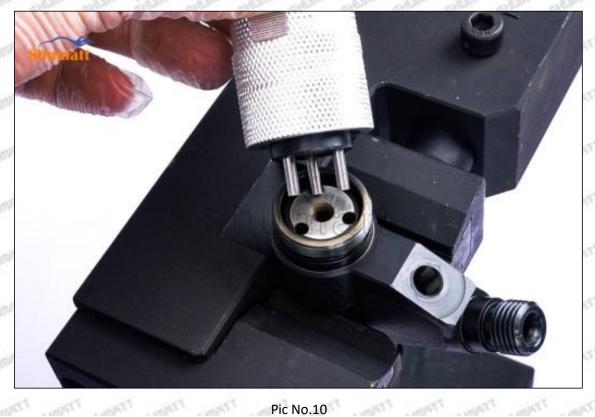

# 095000-5341 Injector Orifice Plate 19# Technical File

SKU: G1Z11000000019

SKU2: G1L32950401900

SKU3: G1N12950401900

SKU4: G1Z172Q50401900