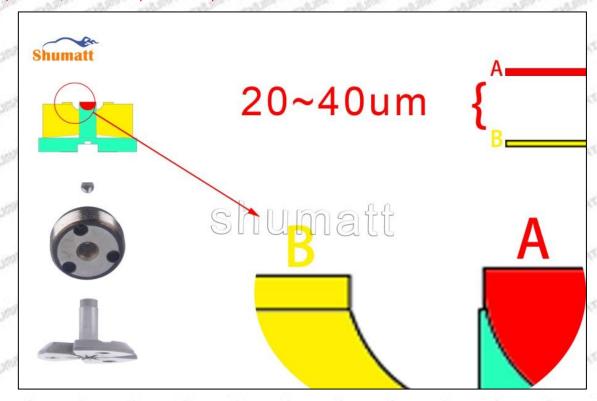

#### (2) 095000-5341 Injector Orifice Plate 19# Part Number Common Writing

19#,19, 295040-6680, 2950406680, 2950406680

#### 1.3. 095000-5341 Injector Orifice Plate 19# Specifications and Dimensions

Injector Orifice Plate's Size: 2cm\*2 cm \*1 cm
Injector Orifice Plate's Box Size: 7cm \*7 cm \*2 cm
Injector Orifice Plate's Package Size: 8 cm \* 8cm

Injector Orifice Plate's Net Weight: 0.015kg
Injector Orifice Plate's Gross Weight: 0.03kg

Injector Orifice Plate's Quality: China Made Brand New

MOQ: 4 Pieces