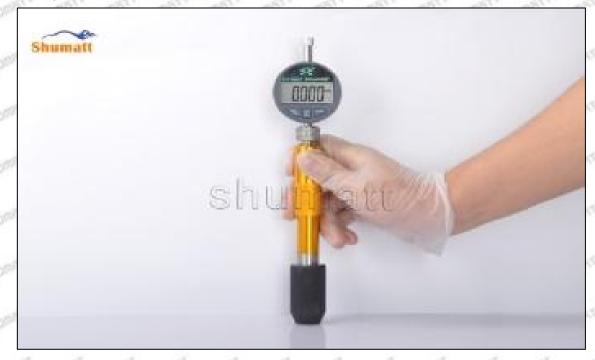

The normal range of the buffer stroke is 20-40 (um) microns.

(6) The measurement of buffer lift is in the normal range, within 20-40 (um) microns, see as Pic No. 4

Mob/WhatsApp: +86 13410541523 Tel: +8675523215133 Email: ruby@shumatt.com

© 2022 Shenzhen Shumatt Technology Co., Ltd

20/38

Pic No. 4

A Notice: The buffer stroke is the distance between the plane A of the semi ball to the plane B of the lock nut. If it is lower than 20-40 (um) microns, grin the B plane to 20-40 (um) microns. If it is higher than 20-40 (um) microns, check worn parts and replace it.

Pic No. 5

(7) Install the air clearance lift measuring tool and dial gauge in the measuring tool (CRT220) and place it at zero port for air clearance measurement, see as Pic No. 6

Pic No. 6

Mob/WhatsApp: +86 13410541523 Tel: +8675523215133 Email: ruby@shumatt.com