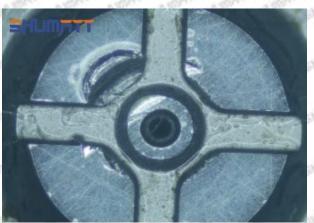

causes damage to the orifice plate when installing it



The wear of the middle oil back-flow hole causes gap between semi ball and orifice plate, and causes the orifice plate to be washed out by high-pressure oil

ģģ

/

#### (3) Highly Damaged



Obvious Wear marks on edge



The misalignment of the semi ball causes damage to the orifice plate when installing it

Mob/WhatsApp: +86 13410541523

Email: ruby@shumatt.com

© 2022 Shenzhen Shumatt Technology Co., Ltd

Tel: +8675523215133

# SHUMATT

# Shenzhen Shumatt Technology Co., Ltd



The wear of the middle oil back-flow hole causes gap between semi ball and orifice plate, and causes the orifice plate to be washed out by high-pressure oil

/

#### (4) More Pictures of Orifice Plate's Damage Details



The misalignment of the semi ball



Marks of the misalignment of the semi ball



The indentation of the misalignment of the semi ball



Washout marks caused by the presence of impurities in the fuel

Mob/WhatsApp: +86 13410541523

Email: ruby@shumatt.com

© 2022 Shenzhen Shumatt Technology Co., Ltd

Tel: +8675523215133





(5) Impact Classification According to The Degree of Damage to The Orifice Plate

| Damage Type                      | Severe Damaged                                                                                | Severe Damaged General Damaged                                                                           |                                                                      | General Damaged Slight Dama |  |
|----------------------------------|--------------------------------------------