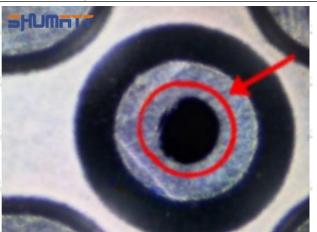

2. 095000-5430 Injector Orifice Plate 10# Technical Support

#### 2.1.095000-5430 Injector Orifice Plate 10# Inspection and Semi Ball Inspection

(1) Magnify 500 times under the microscope to check whether there is indentation on the sealing surface and the oil outlet hole of the orifice plate, check whether there is wear, scratch, damage, rust, depression, semicircle in the center hole of the orifice plate.



Mob/WhatsApp: +86 13410541523 Tel: +8675523215133

Email: <u>ruby@shumatt.com</u> Website: <u>www.shumatt.com</u>

# SHUMATT

# Shenzhen Shumatt Technology Co., Ltd



Orifice plate center deviation inspection



There is indentation on the side, the orifice plate needs to be replaced



There is indentation in the middle oil back-flow hole, the orifice plate needs to be replaced



The middle oil back-flow hole is semicircular, the orifice plate needs to be replaced

Website: www.shumatt.com

⚠ The blockage of the oil back-flow hole will cause small volume of the oil return, and the oil will not be injected.

⚠ When oil back-flow hole becomes larger, it causes the semi ball to be not tightly sealed, which causes the fuel injection pressure cannot be established, then the fuel injector cannot work normally.

⚠ The wear on orifice plate's surface causes gap to the semi ball, which leads to large volume of oil return, in serious cases, the pressure can not be built up and nozzle will spray oil directly.

The blockage of the oil inlet hole (side hole) will cause small amount of oil return, the blockage of oil inlet side hole will cause the injector cannot build a press