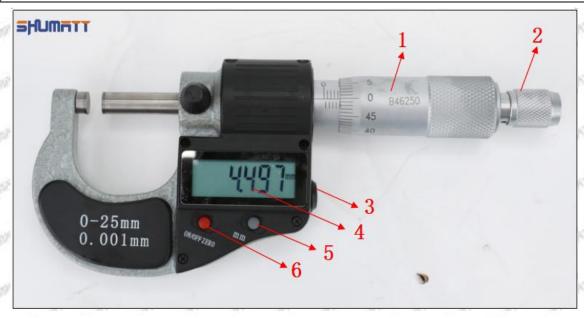

01.

3. Can set on zero at any location.

#### Parts' Name



Pic No.1

| 1: Caliper Body     | 2: Caliper Frame<br>Fastening Screw | 3: LCD       | 4: Data Output Port |
|---------------------|-------------------------------------|--------------|---------------------|
| 5: Data Output Port | 6: Battery Cover                    | 7: Depth Bar | /                   |

#### (2) Electronic Digital Display Micrometer

#### Technical Parameters

1. Range: 0-25mm,25-50mm,50-75mm,75-100mm

2. Resolution: 0.001mm

3. Power: Voltage 1.5V button battery 4. Working Temperature: 0 \sim +40 °C 5. Storage Temperature: -20 \sim +70 °C 6. Environment Humidity: ≤80%

Parts' Name

Mob/WhatsApp: +86 13410541523 Tel: +8675523215133 Email: ruby@shumatt.com

© 2022 Shenzhen Shumatt Technology Co., Ltd

9/38





Pic No.2

| 1: Micro-tube                  | 2:Ratchet Force     | 3: Data Output         | 4: Display    | 5: mm Function |
|--------------------------------|---------------------|------------------------|---------------|----------------|
|                                | Measuring Device    | Port                   | Screen        | Key            |
| 6: ON/OFF ZERO<br>Function Key | THE TRUTT THE PARTY | THE PARTY OF THE PARTY | AND THE PARTY | STREET, PRINTS |

#### 1.9.095000-5430 Injector Orifice Plate 10# Thickness Measurement Methods

#### (1) Electronic Vernier Caliper

- Preparation: Clean all surfaces of the caliper with a dry soft cloth, please make sure there is a battery in the caliper before using it;
- 2. Press the OFF/ON button on the vernier caliper to turn on the cali