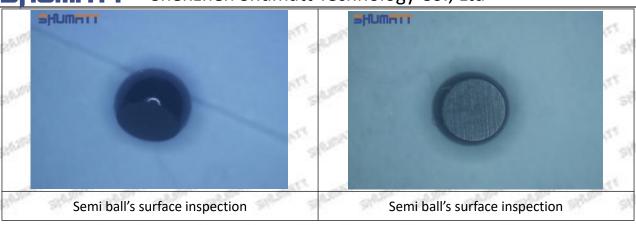

the semi ball to be not tightly sealed, which causes the fuel injection pressure cannot be established, then the fuel injector cannot work normally.

⚠ The wear on orifice plate's surface causes gap to the semi ball, which leads to large volume of oil return, in serious cases, the pressure can not be built up and nozzle will spray oil directly.

The blockage of the oil inlet hole (side hole) will cause small amount of oil return, the blockage of oil inlet side hole will cause the injector cannot build a pressure chamber, as a result, the injector cannot work normally.

(2) Magnified 500 times under the microscope, check the plane position of the semi ball, if there is any scratch, it is recommended to replace it.

Mob/WhatsApp: +86 13410541523 Tel: +8675523215133

Email: ruby@shumatt.com



### 2.2.095000-5430 Injector Orifice Plate 10# Level of Damage Inspection

#### (1) Slight Damaged



Mob/WhatsApp: +86 13410541523 Tel: +8675523215133

Email: <u>ruby@shumatt.com</u> Website: <u>www.shumatt.com</u>

#### (2) Moderate Damaged



Wear marks on edge



The misalignment of the semi ball causes damage to the orifice plate when installing it



The wear of the middle oil back-flow hole causes gap between semi ball and orifice plate, and causes the orifice plate to be washed out by high-pressure oil

ģģ

/

#### (3) Highly Damaged



Obvious Wear marks on edge



The misalignment of the semi ball causes damage to the orifice plate when installing it

Mob/WhatsApp: +86 13410541523

Email: ruby@shumatt.com

© 2022 Shenzhen Shumatt Technology Co., Ltd

Tel: +8675523215133

# SHUM