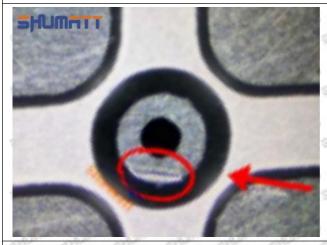

Injector Orifice Plate 10# Manufacturer

Manufacturer: Shenzhen Shumatt Technology Co., Ltd

#### 2. 095000-5430 Injector Orifice Plate 10# Technical Support

#### 2.1.095000-5430 Injector Orifice Plate 10# Inspection and Semi Ball Inspection

(1) Magnify 500 times under the microscope to check whether there is indentation on the sealing surface and the oil outlet hole of the orifice plate, check whether there is wear, scratch, damage, rust, depression, semicircle in the center hole of the orifice plate.



Mob/WhatsApp: +86 13410541523 Tel: +8675523215133

Email: <u>ruby@shumatt.com</u> Website: <u>www.shumatt.com</u>

# SHUMATT

# Shenzhen Shumatt Technology Co., Ltd



Orifice plate center deviation inspection



There is indentation on the side, the orifice plate needs to be replaced



There is indentation in the middle oil back-flow hole, the orifice plate needs to be replaced



The middle oil back-flow hole is semicircular, the orifice plate needs to be replaced

Website: www.shumatt.com

⚠ The blockage of the oil back-flow hole will cause small volume of the oil return, and the oil will not be injected.

⚠ When oil back-flow hole becomes larger, it causes the semi ball to be not tightly sealed, which causes the fuel injection pressure cannot be established, then the fuel injector cannot work normally.

⚠ The wear on orifice plate's surface causes gap to the semi ball, which leads to large volume of oil return, in serious cases, the pressure can not be built up and nozzle will spray oil directly.

The blockage of the oil inlet hole (side hole) will cause small amoun