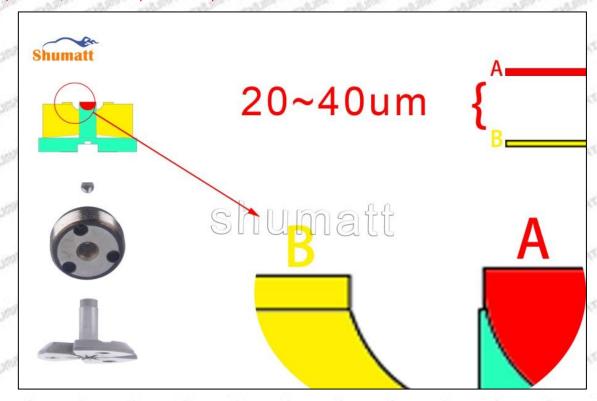

Mob/WhatsApp: +86 13410541523 Tel: +8675523215133

Email: ruby@shumatt.com

© 2022 Shenzhen Shumatt Technology Co., Ltd

- (2) Use compressed air to clean up the cleaning fluid attached to the surface of the cleaned orifice plate to meet the use standard.
- (3) When installing the orifice plate, install it according to the oil hole A on the orifice plate, and match A, B, C on the orifice plate with A, B, C on the injector house. See as Pic No. 1

Pic No. 1

(4) Put the orifice plate into the injector with the stabilizing pin inserted into the stabilizing hole, see as Pic

Pic No. 2

Mob/WhatsApp: +86 13410541523 Tel: +8675523215133 Email: ruby@shumatt.com

© 2022 Shenzhen Shumatt Technology Co., Ltd

Place the buffer lift measurement tool and dial gauge in the measuring tool (CRT220) at zero port for buffer stroke measurement, see as Pic No. 3

Pic No. 3

Buffer Stroke: When the solenoid valve is powered off, the spring force of the opened solenoid valve transfers to the center of the armature plate and drives the armature plate to go down. When the valve ball contacts the oil return hole in the center of the orifice plate, the oil back-flow hole is closed. However, the armature plate has to run down a certain distance under the inertia, and this distance is called the buffer stroke.