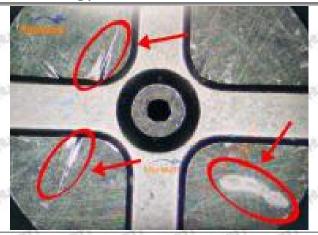

specified in the vehicle engine maintenance manual.

#### 1.11.095000-5430 Injector Orifice Plate 10# Manufacturer

Manufacturer: Shenzhen Shumatt Technology Co., Ltd

#### 2. 095000-5430 Injector Orifice Plate 10# Technical Support

#### 2.1.095000-5430 Injector Orifice Plate 10# Inspection and Semi Ball Inspection

(1) Magnify 500 times under the microscope to check whether there is indentation on the sealing surface and the oil outlet hole of the orifice plate, check whether there is wear, scratch, damage, rust, depression, semicircle in the center hole of the orifice plate.



Mob/WhatsApp: +86 13410541523 Tel: +8675523215133

Email: <u>ruby@shumatt.com</u> Website: <u>www.shumatt.com</u>

# SHUMATT

# Shenzhen Shumatt Technology Co., Ltd



Orifice plate center deviation inspection



There is indentation on the side, the orifice plate needs to be replaced



There is indentation in the middle oil back-flow hole, the orifice plate needs to be replaced



The middle oil back-flow hole is semicircular, the orifice plate needs to be replaced

Website: www.shumatt.com

⚠ The blockage of the oil back-flow hole will cause small volume of the oil return, and the oil will not be injected.

⚠ When oil back-flow hole becomes larger, it causes the semi ball to be not tightly sealed, which causes the fuel injection pressure cannot be established, then the fuel injector cannot work normally.

⚠ The wear on orifice plate's surface causes gap to the semi ball, which leads to large volume of oil return, in serious cases, the pressure can not be built up and nozzle will spray oil dire