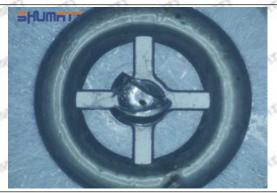

us cases, the pressure can not be built up and nozzle will spray oil directly.

The blockage of the oil inlet hole (side hole) will cause small amount of oil return, the blockage of oil inlet side hole will cause the injector cannot build a pressure chamber, as a result, the injector cannot work normally.

(2) Magnified 500 times under the microscope, check the plane position of the semi ball, if there is any scratch, it is recommended to replace it.

Mob/WhatsApp: +86 13410541523 Tel: +8675523215133

Email: ruby@shumatt.com



### 2.2.095000-5430 Injector Orifice Plate 10# Level of Damage Inspection

#### (1) Slight Damaged



Mob/WhatsApp: +86 13410541523 Tel: +8675523215133

Email: <u>ruby@shumatt.com</u> Website: <u>www.shumatt.com</u>

#### (2) Moderate Damaged



Wear marks on edge



The misalignment of the semi ball causes damage to the orifice plate when installing it



The wear of the middle oil back-flow hole causes gap between semi ball and orifice plate, and causes the orifice plate to be washed out by high-pressure oil

ģģ

/

#### (3) Highly Damaged



Obvious Wear marks on edge



The misalignment of the semi ball causes damage to the orifice plate when installing it

Mob/WhatsApp: +86 13410541523

Email: ruby@shumatt.com

© 2022 Shenzhen Shumatt Technology Co., Ltd

Tel: +8675523215133

# SHUMATT

# Shenzhen Shumatt Technology Co., Ltd



The wear of the middle oil back-flow hole causes gap between semi ball and orifice plate, and causes the orifice plate to be washed out by high-pressure oil

/

#### (4) More Pictures of Orifice Plate's Damage Details