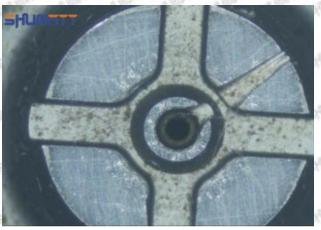

uses gap between semi ball and orifice plate, and causes the orifice plate to be washed out by high-pressure oil

ģģ

/

#### (3) Highly Damaged



Obvious Wear marks on edge



The misalignment of the semi ball causes damage to the orifice plate when installing it

Mob/WhatsApp: +86 13410541523

Email: ruby@shumatt.com

© 2022 Shenzhen Shumatt Technology Co., Ltd

Tel: +8675523215133

# SHUMATT

# Shenzhen Shumatt Technology Co., Ltd



The wear of the middle oil back-flow hole causes gap between semi ball and orifice plate, and causes the orifice plate to be washed out by high-pressure oil

/

#### (4) More Pictures of Orifice Plate's Damage Details



The misalignment of the semi ball



Marks of the misalignment of the semi ball



The indentation of the misalignment of the semi ball



Washout marks caused by the presence of impurities in the fuel

Mob/WhatsApp: +86 13410541523

Email: ruby@shumatt.com

© 2022 Shenzhen Shumatt Technology Co., Ltd

Tel: +8675523215133





(5) Impact Classification According to The Degree of Damage to The Orifice Plate

| Damage Type                      | Severe Damaged                                                                                | Severe Damaged General Damaged                                                                           |                                                                      | General Damaged Slight Dama |  |
|----------------------------------|-----------------------------------------------------------------------------------------------|--------------------------------------------------