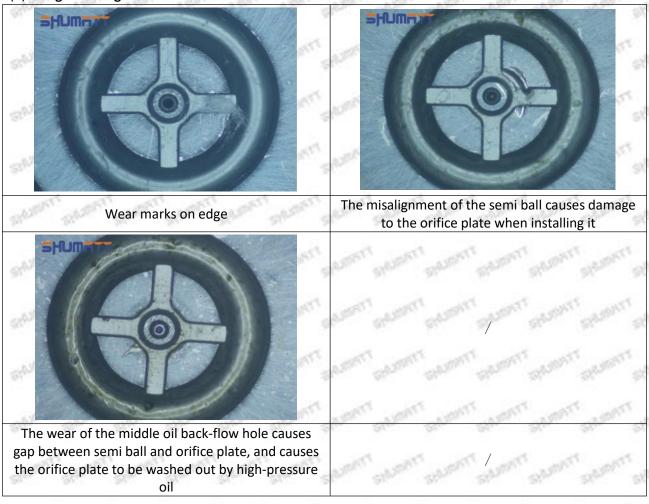

, then the fuel injector cannot work normally.

⚠ The wear on orifice plate's surface causes gap to the semi ball, which leads to large volume of oil return, in serious cases, the pressure can not be built up and nozzle will spray oil directly.

The blockage of the oil inlet hole (side hole) will cause small amount of oil return, the blockage of oil inlet side hole will cause the injector cannot build a pressure chamber, as a result, the injector cannot work normally.

(2) Magnified 500 times under the microscope, check the plane position of the semi ball, if there is any scratch, it is recommended to replace it.

Mob/WhatsApp: +86 13410541523 Tel: +8675523215133

Email: ruby@shumatt.com



### 2.2.095000-5430 Injector Orifice Plate 10# Level of Damage Inspection

#### (1) Slight Damaged



Mob/WhatsApp: +86 13410541523 Tel: +8675523215133

Email: <u>ruby@shumatt.com</u> Website: <u>www.shumatt.com</u>

#### (2) Moderate Damaged



Wear marks on edge



The misalignment of the semi ball causes damage to the orifice plate when installing it



The wear of the middle oil back-flow hole causes gap between semi ball and orifice plate, and causes the orifice plate to be washed out by high-pressure oil

ģģ

/

#### (3) Highly Damaged



Obvious Wear marks on edge



The misalignment of the semi ball causes damage to the orifice plate when installing it

Mob/WhatsApp: +86 13410541523

Email: ruby@shumatt.com

© 2022 Shenzhen Shumatt Technology Co., Ltd

Tel: +8675523215133

# SHUMATT

# Shenzhen Shumatt Technology Co., Ltd



The wear of the middle oil back-flow hole causes gap be