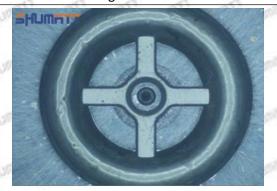

f oil return, in serious cases, the pressure can not be built up and nozzle will spray oil directly.

The blockage of the oil inlet hole (side hole) will cause small amount of oil return, the blockage of oil inlet side hole will cause the injector cannot build a pressure chamber, as a result, the injector cannot work normally.

(2) Magnified 500 times under the microscope, check the plane position of the semi ball, if there is any scratch, it is recommended to replace it.

Mob/WhatsApp: +86 13410541523 Tel: +8675523215133

Email: ruby@shumatt.com



### 2.2.095000-5430 Injector Orifice Plate 10# Level of Damage Inspection

#### (1) Slight Damaged



Mob/WhatsApp: +86 13410541523 Tel: +8675523215133

Email: <u>ruby@shumatt.com</u> Website: <u>www.shumatt.com</u>

#### (2) Moderate Damaged



Wear marks on edge



The misalignment of the semi ball causes damage to the orifice plate when installing it



The wear of the middle oil back-flow hole causes gap between semi ball and orifice plate, and causes the orifice plate to be washed out by high-pressure oil

ģģ

/

#### (3) Highly Damaged



Obvious Wear marks on edge



The misalignment of the semi ball causes damage to the orifice plate when installing it

Mob/WhatsApp: +86 13410541523

Email: ruby@shumatt.com

© 2022 Shenzhen Shumatt Technology Co., Ltd

Tel: +8675523215133

# SHUMATT

# Shenzhen Shumatt Technology Co., Ltd



The wear of the middle oil back-flow hole causes gap between semi ball and orifice plate, and causes the orifice plate to be washed out by high-pressure oil

/

#### (4) More Pictures of Orifice Plat