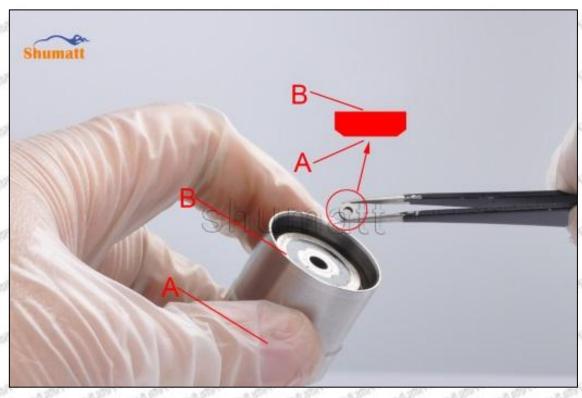

### (2) 095000-5430 Injector Orifice Plate 10# Customized Items

| No.         | STATE STATE STATE STATE                                                                                                                                                                                                                                                                                                                                                                                                                                                                                                                                                                                                                                                                                                                                                                                                                                                                                                                                                                                                                                                                                                                                                                                                                                                                                                                                                                                                                                                                                                                                                                                                                                                                                                                                                                                                                                                                                                                                                                                                                                                                                                       | 2                                                                                                                                                                                                                                                                                                                                                                                                                                                                                                                                                                                                                                                                                                                                                                                                                                                                                                                                                                                                                                                                                                                                                                                                                                                                                                                                                                                                                                                                                                                                                                                                                                                                                                                                                                                                                                                                                                                                                                                                                                                                                                                              |
|-------------|-------------------------------------------------------------------------------------------------------------------------------------------------------------------------------------------------------------------------------------------------------------------------------------------------------------------------------------------------------------------------------------------------------------------------------------------------------------------------------------------------------------------------------------------------------------------------------------------------------------------------------------------------------------------------------------------------------------------------------------------------------------------------------------------------------------------------------------------------------------------------------------------------------------------------------------------------------------------------------------------------------------------------------------------------------------------------------------------------------------------------------------------------------------------------------------------------------------------------------------------------------------------------------------------------------------------------------------------------------------------------------------------------------------------------------------------------------------------------------------------------------------------------------------------------------------------------------------------------------------------------------------------------------------------------------------------------------------------------------------------------------------------------------------------------------------------------------------------------------------------------------------------------------------------------------------------------------------------------------------------------------------------------------------------------------------------------------------------------------------------------------|--------------------------------------------------------------------------------------------------------------------------------------------------------------------------------------------------------------------------------------------------------------------------------------------------------------------------------------------------------------------------------------------------------------------------------------------------------------------------------------------------------------------------------------------------------------------------------------------------------------------------------------------------------------------------------------------------------------------------------------------------------------------------------------------------------------------------------------------------------------------------------------------------------------------------------------------------------------------------------------------------------------------------------------------------------------------------------------------------------------------------------------------------------------------------------------------------------------------------------------------------------------------------------------------------------------------------------------------------------------------------------------------------------------------------------------------------------------------------------------------------------------------------------------------------------------------------------------------------------------------------------------------------------------------------------------------------------------------------------------------------------------------------------------------------------------------------------------------------------------------------------------------------------------------------------------------------------------------------------------------------------------------------------------------------------------------------------------------------------------------------------|
| Image       | SHUMATT COMMANDER OF THE PARTY | S-HUMATT  A                                                                                                                                                                                                                                                                                                                                                                                                                                                                                                                                                                                                                                                                                                                                                                                                                                                                                                                                                                                                                                                                                                                                                                                                                                                                                                                                                                                                                                                                                                                                                                                                                                                                                                                                                                                                                                                                                                                                                                                                                                                                                                                    |
| Name        | Injector Orifice Plate's Front Lettering                                                                                                                                                                                                                                                                                                                                                                                                                                                                                                                                                                                                                                                                                                                                                                                                                                                                                                                                                                                                                                                                                                                                                                                                                                                                                                                                                                                                                                                                                                                                                                                                                                                                                                                                                                                                                                                                                                                                                                                                                                                                                      | Injector Orifice Plate's Side Lettering                                                                                                                                                                                                                                                                                                                                                                                                                                                                                                                                                                                                                                                                                                                                                                                                                                                                                                                                                                                                                                                                                                                                                                                                                                                                                                                                                                                                                                                                                                                                                                                                                                                                                                                                                                                                                                                                                                                                                                                                                                                                                        |
| Description | Orifice plate part number: 10#                                                                                                                                                                                                                                                                                                                                                                                                                                                                                                                                                                                                                                                                                                                                                                                                                                                                                                                                                                                                                                                                                                                                                                                                                                                                                                                                                                                                                                                                                                                                                                                                                                                                                                                                                                                                                                                                                                                                                                                                                                                                                                | SPECIAL SPECIA |
| No.         | off anti anti 3 anti anti                                                                                                                                                                                                                                                                                                                                                                                                                                                                                                                                                                                                                                                                                                                                                                                                                                                                                                                                                                                                                                                                                                                                                                                                                                                                                                                                                                                                                                                                                                                                                                                                                                                                                                                                                                                                                                                                                                                                                                                                                                                                                                     | The tree of a street of                                                                                                                                                                                                                                                                                                                                                                                                                                                                                                                                                                                                                                                                                                                                                                                                                                                                                                                                                                                                                                                                                                                                                                                                                                                                                                                                                                                                                                                                                                                                                                                                                                                                                                                                                                                                                                                                                                                                                                                                                                                                                                        |
| Image       | 0-25mm<br>0.001mm                                                                                                                                                                                                                                                                                                                                                                                                                                                                                                                                                                                                                                                                                                                                                                                                                                                                                                                                                                                                                                                                                                                                                                                                                                                                                                                                                                                                                                                                                                                                                                                                                                                                                                                                                                                                                                                                                                                                                                                                                                                                                                             | SHUMATT CONTRACTOR OF THE PARTY |
| Name        | Injector Orifice Plate's Thickness                                                                                                                                                                                                                                                                                                                                                                                                                                                                                                                                                                                                                                                                                                                                                                                                                                                                                                                                                                                                                                                                                                                                                                                                                                                                                                                                                                                                                                                                                                                                                                                                                                                                                                                                                                                                                                                                                                                                                                                                                                                                                            | 9-Grid Plastic Box                                                                                                                                                                                                                                                                                                                                                                                                                                                                                                                                                                                                                                                                                                                                                                                                                                                                                                                                                                                                                                                                                                                                                                                                                                                                                                                                                                                                                                                                                                                                                                                                                                                                                                                                                                                                                                                                                                                                                                                                                                                                                                             |
| Description | Injector orifice plate's thickness range: 4.02mm   ✓ 4.108mm.                                                                                                                                                                                                                                                                                                                                                                                                                                                                                                                                                                                                                                                                                                                                                                                                                                                                                                                                                                                                                                                                                                                                                                                                                                                                                                                                                                                                                                                                                                                                                                                                                                                                                                                                                                                                                                                                                                                                                                                                                                                                 | Prevent damage to the orifice plates during transportation                                                                                                                                                                                                                                                                                                                                                                                                                                                                                                                                                                                                                                                                                                                                                                                                                                                                                                                                                                                                                                                                                                                                                                                                                                                                                                                                                                                                                                                                                                                                                                                                                                                                                                                                                                                                                                                                                                                                                                                                                                                                     |
| No.         | 5.50                                                                                                                                                                                                                                                                                                                                                                                                                                                                                                                                                                                                                                                                                                                                                                                                                                                                                                                                                                                                                                                                                                                                                                                                                                                                                                                                                                                                                                                                                                                                                                                                                                                                                                                                                                                                                                                                                                                                                                                                                                                                                                                          | 6                                                                                                                                                                                                                                                                                                                                                                                                                                                                                                                                                                                                                                                                                                                                                                                                                                                                                                                                                                                                                                                                                                                                                                                                                                                                                                                                                                                                                                                                                                                                                                                                                                                                                                                                                                                                                                                                                                                                                                                                                                                                                                                              |
| Image       | SHUMATT                                                                                                                                                                                                                                                                                                                                                                                                                                                                                                                                                                                                                                                                                                                                                                                                                                                                                                                                                                                                                                                                                                                                                                                                                                                                                                                                                                                                                                                                                                                                                                                                                                                                                                                                                                                                                                                                                                                                                                                                                                                                                                                       | SHUMATT  (P) LINVEL                                                                                                                                                                                                                                                                                                                                                                                                                                                                                                                                                                                                                                                                                                                                                                                                                                                                                                                                                                                                                                                                                                                                                                                                                                                                                                                                                                                                                                                                                                                                                                                                                                                                                                                                                                                                                                                                                                                                                                                                                                                                                                            |
| Name        | Neutral Injector Orifice Plate's Individual<br>Box                                                                                                                                                                                                                                                                                                                                                                                                                                                                                                                                                                                                                                                                                                                                                                                                                                                                                                                                                                                                                                                                                                                                                                                                                                                                                                                                                                                                                                                                                                                                                                                                                                                                                                                                                                                                                                                                                                                                                                                                                                                                            | Orifice Plate's 10pcs Packing Box                                                                                                                                                                                                                                                                                                                                                                                                                                                                                                                                                                                                                                                                                                                                                                                                                                                                                                                                                                                                                                                                                                                                                                                                                                                                                                                                                                                                                                                                                                                                                                                                                                                                                                                                                                                                                                                                                                                                                                                                                                                                                              |
| Description | Prevent damage to the orifice plates during transportation                                                                                                                                                                                                                                                                                                                                                                                                                                                                                                                                                                                                                                                                                                                                                                                                                                                                                                                                                                                                                                                                                                                                                                                                                                                                                                                                                                                                                                                                                                                                                                                                                                                                                                                                                                                                                                                                                                                                                                                                                                                                    | Liwei orifice plate's 10PCS plastic box to prevent damage to the orifice plates during                                                                                                                                                                                                                                                                                                                                                                                                                                                                                                                                                                                                                                                                                                                                                                                                                                                                                                                                                                                                                                                                                                                                                                                                                                                                                                                                                                                                                                                                                                                                                                                                                                                                                                                                                                                                                                                                                                                                                                                                                                         |
| 201         | transportation.                                                                                                                                                                                                                                                                                                                                                                                                                                                                                                                                                                                                                                                                                                                                                                                                                                                                                                                                                                                                                                                                                                                                                                                                                                                                                                                                                                                                                                                                                                                                                                                                                                                                                                                                                                                                                                                                                                                                                                                                                                                                                                               | transportation                                                                                                                                                                                                                                                                                                                                                                                                                                                                                                                                                                                                                                                                                                                                                                                                                                                                                                                                                                                                                                                                                                                                                                                                                                                                                                                                                                                                                                                                                                                                                                                                                                                                                                                                                                                                                                                                                                                                                                                                                                                                                                                 |