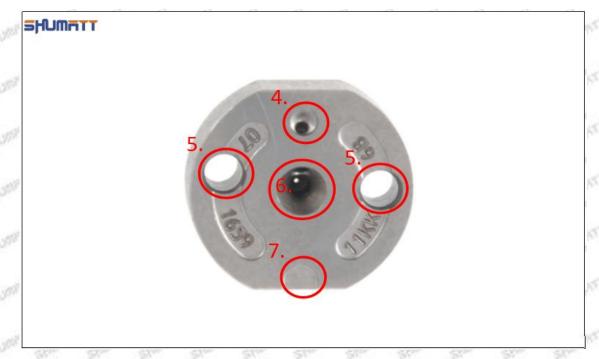

#### (2) 095000-5430 Injector Orifice Plate 10# Part Number Common Writing

10#,10, 295040-6830, 2950406830, 2950406830