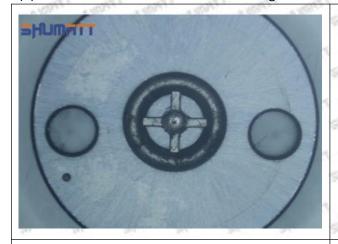

#### (1) 095000-5430 Injector Orifice Plate 10# Testing

All 095000-5430 injector orifice plate 10# parts are subjected to A-hole flow test, Z-hole flow test, precision test, high temperature test, low temperature test, pressure test, leakage test, durability test, and various working condition tests.

#### (2) 095000-5430 Injector Orifice Plate 10# Inspection

The factory inspection of 095000-5430 injector orifice plate 10# is undergone three inspections - full inspection, random inspection, and batch inspection. Different brands of test benches are used to test 095000-5430 injector orifice plate 10# for a total of no less than three times for factory inspection, and 095000-5430 injector orifice plate 10# installation testing environment are progressed in dust-free