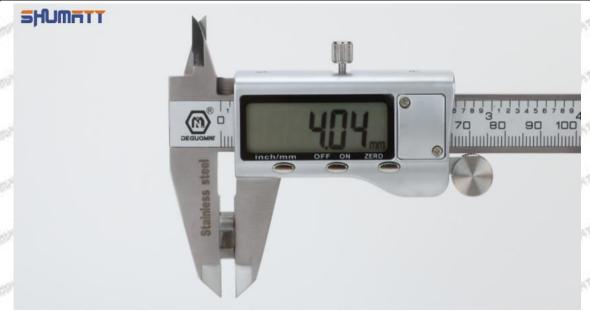

### (2) 095000-5430 Injector Orifice Plate 10# Customized Items

| No.         | STATE STATE STATE STATE                                                                                                                                                                                                                                                                                                                                                                                                                                                                                                                                                                                                                                                                                                                                                                                                                                                                                                                                                                                                                                                                                                                                                                                                                                                                                                                                                                                                                                                                                                                                                                                                                                                                                                                                                                                                                                                                                                                                                                                                                                                                                                       | 2                                                                                                                                                                                                                                                                                                                                                                                                                                                                                                                                                                                                                                                                                                                                                                                                                                                                                                                                                                                                                                                                                                                                                                                                                                                                                                                                                                                                                                                                                                                                                                                                                                                                                                                                                                                                                                                                                                                                                                                                                                                                                                                              |
|-------------|-------------------------------------------------------------------------------------------------------------------------------------------------------------------------------------------------------------------------------------------------------------------------------------------------------------------------------------------------------------------------------------------------------------------------------------------------------------------------------------------------------------------------------------------------------------------------------------------------------------------------------------------------------------------------------------------------------------------------------------------------------------------------------------------------------------------------------------------------------------------------------------------------------------------------------------------------------------------------------------------------------------------------------------------------------------------------------------------------------------------------------------------------------------------------------------------------------------------------------------------------------------------------------------------------------------------------------------------------------------------------------------------------------------------------------------------------------------------------------------------------------------------------------------------------------------------------------------------------------------------------------------------------------------------------------------------------------------------------------------------------------------------------------------------------------------------------------------------------------------------------------------------------------------------------------------------------------------------------------------------------------------------------------------------------------------------------------------------------------------------------------|--------------------------------------------------------------------------------------------------------------------------------------------------------------------------------------------------------------------------------------------------------------------------------------------------------------------------------------------------------------------------------------------------------------------------------------------------------------------------------------------------------------------------------------------------------------------------------------------------------------------------------------------------------------------------------------------------------------------------------------------------------------------------------------------------------------------------------------------------------------------------------------------------------------------------------------------------------------------------------------------------------------------------------------------------------------------------------------------------------------------------------------------------------------------------------------------------------------------------------------------------------------------------------------------------------------------------------------------------------------------------------------------------------------------------------------------------------------------------------------------------------------------------------------------------------------------------------------------------------------------------------------------------------------------------------------------------------------------------------------------------------------------------------------------------------------------------------------------------------------------------------------------------------------------------------------------------------------------------------------------------------------------------------------------------------------------------------------------------------------------------------|
| Image       | SHUMATT COMMANDER OF THE PARTY | S-HUMATT  A                                                                                                                                                                                                                                                                                                                                                                                                                                                                                                                                                                                                                                                                                                                                                                                                                                                                                                                                                                                                                                                                                                                                                                                                                                                                                                                                                                                                                                                                                                                                                                                                                                                                                                                                                                                                                                                                                                                                                                                                                                                                                                                    |
| Name        | Injector Orifice Plate's Front Lettering                                                                                                                                                                                                                                                                                                                                                                                                                                                                                                                                                                                                                                                                                                                                                                                                                                                                                                                                                                                                                                                                                                                                                                                                                                                                                                                                                                                                                                                                                                                                                                                                                                                                                                                                                                                                                                                                                                                                                                                                                                                                                      | Injector Orifice Plate's Side Lettering                                                                                                                                                                                                                                                                                                                                                                                                                                                                                                                                                                                                                                                                                                                                                                                                                                                                                                                                                                                                                                                                                                                                                                                                                                                                                                                                                                                                                                                                                                                                                                                                                                                                                                                                                                                                                                                                                                                                                                                                                                                                                        |
| Description | Orifice plate part number: 10#                                                                                                                                                                                                                                                                                                                                                                                                                                                                                                                                                                                                                                                                                                                                                                                                                                                                                                                                                                                                                                                                                                                                                                                                                                                                                                                                                                                                                                                                                                                                                                                                                                                                                                                                                                                                                                                                                                                                                                                                                                                                                                | SPECIAL SPECIA |
| No.         | off anti anti 3 anti anti                                                                                                                                                                                                                                                                                                                                                                                                                                                                                                                                                                                                                                                                                                                                                                                                                                                                                                                                                                                                                                                                                                                                                                                                                                                                                                                                                                                                                                                                                                                                                                                                                                                                                                                                                                                                                                                                                                                                                                                                                                                                                                     | The tree of a street of                                                                                                                                                                                                                                                                                                                                                                                                                                                                                                                                                                                                                                                                                                                                                                                                                                                                                                                                                                                                                                                                                                                                                                                                                                                                                                                                                                                                                                                                                                                                                                                                                                                                                                                                                                                                                                                                                                                                                                                                                                                                                                        |
| Image       | 0-25mm<br>0.001mm                                                                                                                                                                                                                                                                                                                                                                                                                                                                                                                                                                                                                                                                                                                                                                                                                                                                                                                                                                                                                                                                                                                                                                                                                                                                                                                                                                                                                                                                                                                                                                                                                                                                                                                                                                                                                                                                                                                                                                                                                                                                                                             | SHUMATT CONTRACTOR OF THE PARTY |
| Name        | Injector Orifice Plate's Thickness                                                                                                                                                                                                                                                                                                                                                                                                                                                                                                                                                                                                                                                                                                                                                                                                                                                                                                                                                                                                                                                                                                                                                                                                                                                                                                                                                                                                                                                                                                                                                                                                                                                                                                                                                                                                                                                                                                                                                                                                                                                                                            | 9-Grid Plastic Box                                                                                                                                                                                                                                                                                                                                                                                                                                                                                                                                                                                                                                                                                                                                                                                                                                                                                                                                                                                                                                                                                                                                                                                                                                                                                                                                                                                                                                                                                                                                                                                                                                                                                                                                                                                                                                                                                                                                                                                                                                                                                                             |
| Description | Injector orifice plate's thickness range: 4.02mm   ✓ 4.108mm.                                                                                                                                                                                                                                                                                                                                                                                                                                                                                                                                                                                                                                                                                                                                                                                                                                                                                                                                                                                                                                                                                                                                                                                                                                                                                                                                                                                                                                                                                                                                                                                                                                                                                                                                                                                                                                                                                                                                                                                                                                                                 | Prevent damage to the orifice plates during transportation                                                                                                                                                                                                                                                                                                                                                                                                                                                                                                                                                                                                                                                                                                                                                                                                                                                                                                                                                                                                                                                                                                                                                                                                                                                                                                                                                                                                                                                                                                                                                                                                                                                                                                                                                                                                                                                                                                                                                                                                                                                                     |
| No.         | 5.50                                                                                                                                                                                                                                                                                                                                                                                                                                                                                                                                                                                                                                                                                                                                                                                                                                                                                                                                                                                                                                                                                                                                                                                                                                                                                                                                                                                                                                                                                                                                                                                                                                                                                                                                                                                                                                                                                                                                                                                                                                                                                                                          | 6                                                                                                                                                                                                                                                                                                                                                                                                                                                                                                                                                                                                                                                                                                                                                                                                                                                                                                                                                                                                                                                                                                                                                                                                                                                                                                                                                                                                                                                                                                                                                                                                                                                                                                                                                                                                                                                                                                                                                                                                                                                                                                                              |
| Image       | SHUMATT                                                                                                                                                                                                                                                                                                                                                                                                                                                                                                                                                                                                                                                                                                                                                                                                                                                                                                                                                                                                                                                                                                                                                                                                                                                                                                                                                                                                                                                                                                                                                                                                                                                                                                                                                                                                                                                                                                                                                                                                                                                                                                                       | SHUMATT  (P) LINVEL                                                                                                                                                                                                                                                                                                                                                                                                                                                                                                                                                                                                                                                                                                                                                                                                                                                                                                                                                                                                                                                                                                                                                                                                                                                                                                                                                                                                                                                                                                                                                                                                                                                                                                                                                                                                                                                                                                                                                                                                                                                                                                            |
| Name        | Neutral Injector Orifice Plate's Individual<br>Box                                                                                                                                                                                                                                                                                                                                                                                                                                                                                                                                                                                                                                                                                                                                                                                                                                                                                                                                                                                                                                                                                                                                                                                                                                                                                                                                                                                                                                                                                                                                                                                                                                                                                                                                                                                                                                                                                                                                                                                                                                                                            | Orifice Plate's 10pcs Packing Box                                                                                                                                                                                                                                                                                                                                                                                                                                                                                                                                                                                                                                                                                                                                                                                                                                                                                                                                                                                                                                                                                                                                                                                                                                                                                                                                                                                                                                                                                                                                                                                                                                                                                                                                                                                                                                                                                                                                                                                                                                                                                              |
| Description | Prevent damage to the orifice plates during transportation                                                                                                                                                                                                                                                                                                                                                                                                                                                                                                                                                                                                                                                                                                                                                                                                                                                                                                                                                                                                                                                                                                                                                                                                                                                                                                                                                                                                                                                                                                                                                                                                                                                                                                                                                                                                                                                                                                                                                                                                                                                                    | Liwei orifice plate's 10PCS plastic box to prevent damage to the orifice plates during                                                                                                                                                                                                                                                                                                                                                                                                                                                                                                                                                                                                                                                                                                                                                                                                                                                                                                                                                                                                                                                                                                                                                                                                                                                                                                                                                                                                                                                                                                                                                                                                                                                                                                                                                                                                                                                                                                                                                                                                                                         |
| 201         | transportation.                                                                                                                                                                                                                                                                                                                                                                                                                                                                                                                                                                                                                                                                                                                                                                                                                                                                                                                                                                                                                                                                                                                                                                                                                                                                                                                                                                                                                                                                                                                                                                                                                                                                                                                                                                                                                                                                                                                                                                                                                                                                                                               | transportation                                                                                                                                                                                                                                                                                                                                                                                                                                                                                                                                                                                                                                                                                                                                                                                                                                                                                                                                                                                                                                                                                                                                                                                                                                                                                                                                                                                                                                                                                                                                                                                                                                                                                                                                                                                                                                                                                                                                                                                                                                                                                                                 |