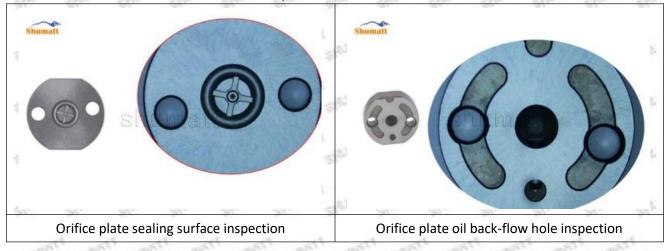

#### (1) 095000-5430 Injector Orifice Plate 10# Testing

All 095000-5430 injector orifice plate 10# parts are subjected to A-hole flow test, Z-hole flow test, precision test, high temperature test, low temperature test, pressure test, leakage test, durability test, and various working condition tests.

#### (2) 095000-5430 Injector Orifice Plate 10# Inspection

The factory inspection of 095000-5430 injector orifice plate 10# is undergone three inspections - full inspection, random inspection, and batch inspection. Different brands of test benches are used to test 095000-5430 injector orifice plate 10# for a total of no less than three times for factory inspection, and 095000-5430 injector orifice plate 10# installation testing environment are progressed in dust-free