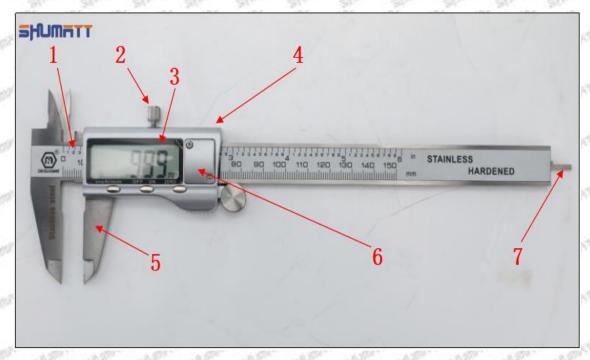

Injector Orifice Plate 9# Liwei Orifice Plate's Multi-angle Pictures

Mob/WhatsApp: +86 13410541523 Tel: +8675523215133

Email: ruby@shumatt.com

© 2022 Shenzhen Shumatt Technology Co., Ltd



Mob/WhatsApp: +86 13410541523 Tel: +8675523215133

Email: ruby@shumatt.com

© 2022 Shenzhen Shumatt Technology Co., Ltd

## (4) 095000-5430 Injector Orifice Plate 10# Neutral Orifice Plate's Multi-angle Pictures



Mob/WhatsApp: +86 13410541523 Tel: +8675523215133

Email: ruby@shumatt.com

© 2022 Shenzhen Shumatt Technology Co., Ltd



### 1.8.095000-5430 Injector Orifice Plate 10# Thickness Measurement Tool's Introduction

#### (1) Electronic Vernier Caliper

#### Technical Parameters

1. Made of stainless steel.

2. Resolution: 0.01mm/0.001.

3. Can set on zero at any location.

#### Parts' Name



Pic No.1

| 1: Caliper Body     | 2: Caliper Frame<br>Fastening Screw | 3: LCD       | 4: Data Output Port |
|---------------------|-------------------------------------|--------------|---------------------|
| 5: Data Output Port | 6: Battery Cover                    | 7: Depth Bar | /                   |

#### (2) Electronic Digital Display Micrometer

#### Technical Parameters

1. Range: 0-25mm,25-50mm,50-75mm,75-100mm

2. Resolution: 0.001mm

3. Power: Voltage 1.5V button battery 4. Working Temperature: 0 \sim +40 °C 5. Storage Temperature: -20 \sim +70 °C 6. Environment Humidity: ≤80%

Parts' Name

Mob/WhatsApp: +86 13410541523 Tel: +8675523215133 Email: ruby@shumatt.com

© 2022 Shenzhen Shumatt Technology Co., Ltd

9/38





Pic No.2

| 1: Micro-tube                  | 2:Ratchet For