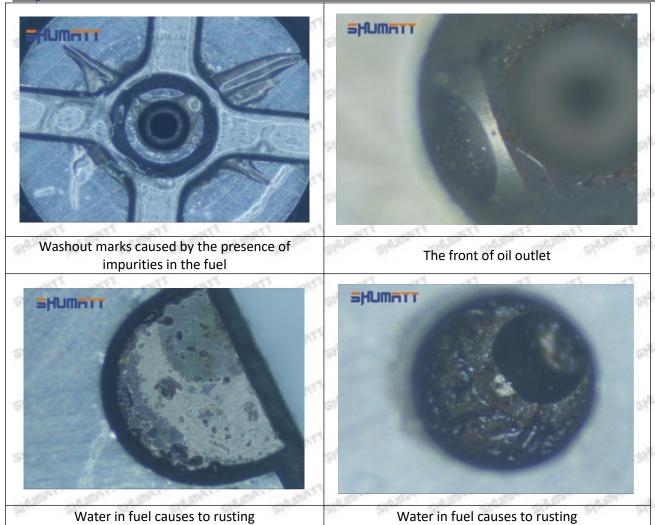

ment of the semi ball causes damage to the orifice plate when installing it

Mob/WhatsApp: +86 13410541523

Email: ruby@shumatt.com

© 2022 Shenzhen Shumatt Technology Co., Ltd

Tel: +8675523215133

# SHUMATT

# Shenzhen Shumatt Technology Co., Ltd



The wear of the middle oil back-flow hole causes gap between semi ball and orifice plate, and causes the orifice plate to be washed out by high-pressure oil

/

#### (4) More Pictures of Orifice Plate's Damage Details



The misalignment of the semi ball



Marks of the misalignment of the semi ball



The indentation of the misalignment of the semi ball



Washout marks caused by the presence of impurities in the fuel

Mob/WhatsApp: +86 13410541523

Email: ruby@shumatt.com

© 2022 Shenzhen Shumatt Technology Co., Ltd

Tel: +8675523215133





(5) Impact Classification According to The Degree of Damage to The Orifice Plate

| Damage Type                      | Severe Damaged                                                                                | Severe Damaged General Damaged                                                                           |                                                                      | General Damaged Slight Dama |  |
|----------------------------------|-----------------------------------------------------------------------------------------------|----------------------------------------------------------------------------------------------------------|----------------------------------------------------------------------|-----------------------------|--|
| Classification