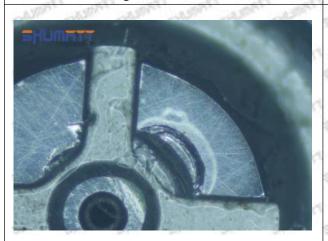

lling it



The wear of the middle oil back-flow hole causes gap between semi ball and orifice plate, and causes the orifice plate to be washed out by high-pressure oil

ģģ

/

#### (3) Highly Damaged



Obvious Wear marks on edge



The misalignment of the semi ball causes damage to the orifice plate when installing it

Mob/WhatsApp: +86 13410541523

Email: ruby@shumatt.com

© 2022 Shenzhen Shumatt Technology Co., Ltd

Tel: +8675523215133

# SHUMATT

# Shenzhen Shumatt Technology Co., Ltd



The wear of the middle oil back-flow hole causes gap between semi ball and orifice plate, and causes the orifice plate to be washed out by high-pressure oil

/

#### (4) More Pictures of Orifice Plate's Damage Details



The misalignment of the semi ball



Marks of the misalignment of the semi ball



The indentation of the misalignment of the semi ball



Washout marks caused by the presence of impurities in the fuel

Mob/WhatsApp: +86 13410541523

Email: ruby@shumatt.com

© 2022 Shenzhen Shumatt Technology Co., Ltd

Tel: +8675523215133





(5) Impact Classification According to The Degree of Damage to The Orifice Plate

| Damage Type                      | Severe Damaged                                                                                | Severe Damaged General Damaged                                                                           |                                                                      | General Damaged Slight Dama |  |
|----------------------------------|------------------------------------------------------------------------------------------