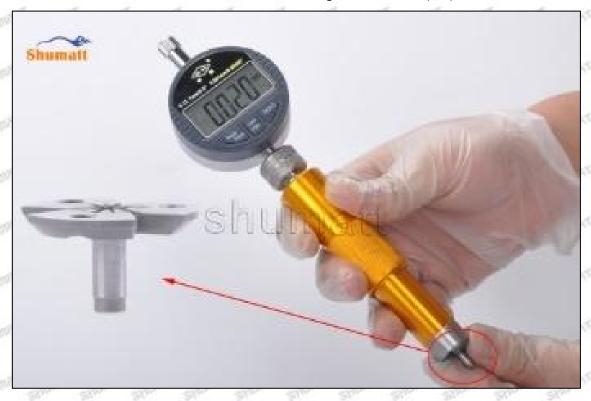

© 2022 Shenzhen Shumatt Technology Co., Ltd

Air clearance measurement normal range value is 45-50 (um) microns.

(8) The measurement of air clearance is in the normal range, within 45-50 (um) microns, see as Pic No. 7

Pic No. 7

A Notice: The air gap is the distance between plane A and plane B at the top of the armature, if the gap is not within 45-50 (um) microns, please replace it.

Email: ruby@shumatt.com

© 2022 Shenzhen Shumatt Technology Co., Ltd

Pic No. 8