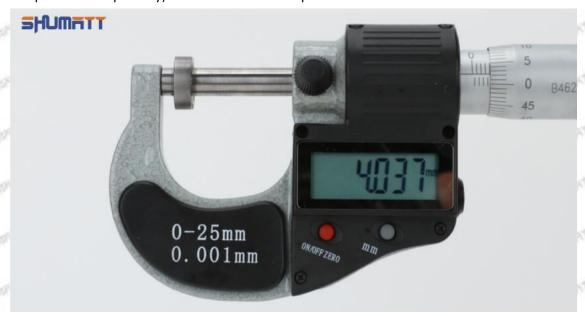

### (2) 095000-5430 Injector Orifice Plate 10# Customized Items

| No.         | STATE STATE STATE STATE                                                                                                                                                                                                                                                                                                                                                                                                                                                                                                                                                                                                                                                                                                                                                                                                                                                                                                                                                                                                                                                                                                                                                                                                                                                                                                                                                                                                                                                                                                                                                                                                                                                                                                                                                                                                                                                                                                                                                                                                                                                                                                       | 2                                                                                                                                                                                                                                                                                                                                                                                                                                                                                                                                                                                                                                                                                                                                                                                                                                                                                                                                                                                                                                                                                                                                                                                                                                                                                                                                                                                                                                                                                                                                                                                                                                                                                                                                                                                                                                                                                                                                                                                                                                                                                                                              |
|-------------|-------------------------------------------------------------------------------------------------------------------------------------------------------------------------------------------------------------------------------------------------------------------------------------------------------------------------------------------------------------------------------------------------------------------------------------------------------------------------------------------------------------------------------------------------------------------------------------------------------------------------------------------------------------------------------------------------------------------------------------------------------------------------------------------------------------------------------------------------------------------------------------------------------------------------------------------------------------------------------------------------------------------------------------------------------------------------------------------------------------------------------------------------------------------------------------------------------------------------------------------------------------------------------------------------------------------------------------------------------------------------------------------------------------------------------------------------------------------------------------------------------------------------------------------------------------------------------------------------------------------------------------------------------------------------------------------------------------------------------------------------------------------------------------------------------------------------------------------------------------------------------------------------------------------------------------------------------------------------------------------------------------------------------------------------------------------------------------------------------------------------------|--------------------------------------------------------------------------------------------------------------------------------------------------------------------------------------------------------------------------------------------------------------------------------------------------------------------------------------------------------------------------------------------------------------------------------------------------------------------------------------------------------------------------------------------------------------------------------------------------------------------------------------------------------------------------------------------------------------------------------------------------------------------------------------------------------------------------------------------------------------------------------------------------------------------------------------------------------------------------------------------------------------------------------------------------------------------------------------------------------------------------------------------------------------------------------------------------------------------------------------------------------------------------------------------------------------------------------------------------------------------------------------------------------------------------------------------------------------------------------------------------------------------------------------------------------------------------------------------------------------------------------------------------------------------------------------------------------------------------------------------------------------------------------------------------------------------------------------------------------------------------------------------------------------------------------------------------------------------------------------------------------------------------------------------------------------------------------------------------------------------------------|
| Image       | SHUMATT COMMANDER OF THE PARTY | S-HUMATT  A                                                                                                                                                                                                                                                                                                                                                                                                                                                                                                                                                                                                                                                                                                                                                                                                                                                                                                                                                                                                                                                                                                                                                                                                                                                                                                                                                                                                                                                                                                                                                                                                                                                                                                                                                                                                                                                                                                                                                                                                                                                                                                                    |
| Name        | Injector Orifice Plate's Front Lettering                                                                                                                                                                                                                                                                                                                                                                                                                                                                                                                                                                                                                                                                                                                                                                                                                                                                                                                                                                                                                                                                                                                                                                                                                                                                                                                                                                                                                                                                                                                                                                                                                                                                                                                                                                                                                                                                                                                                                                                                                                                                                      | Injector Orifice Plate's Side Lettering                                                                                                                                                                                                                                                                                                                                                                                                                                                                                                                                                                                                                                                                                                                                                                                                                                                                                                                                                                                                                                                                                                                                                                                                                                                                                                                                                                                                                                                                                                                                                                                                                                                                                                                                                                                                                                                                                                                                                                                                                                                                                        |
| Description | Orifice plate part number: 10#                                                                                                                                                                                                                                                                                                                                                                                                                                                                                                                                                                                                                                                                                                                                                                                                                                                                                                                                                                                                                                                                                                                                                                                                                                                                                                                                                                                                                                                                                                                                                                                                                                                                                                                                                                                                                                                                                                                                                                                                                                                                                                | SPECIAL SPECIA |
| No.         | off anti anti 3 anti anti                                                                                                                                                                                                                                                                                                                                                                                                                                                                                                                                                                                                                                                                                                                                                                                                                                                                                                                                                                                                                                                                                                                                                                                                                                                                                                                                                                                                                                                                                                                                                                                                                                                                                                                                                                                                                                                                                                                                                                                                                                                                                                     | The tree of a street of                                                                                                                                                                                                                                                                                                                                                                                                                                                                                                                                                                                                                                                                                                                                                                                                                                                                                                                                                                                                                                                                                                                                                                                                                                                                                                                                                                                                                                                                                                                                                                                                                                                                                                                                                                                                                                                                                                                                                                                                                                                                                                        |
| Image       | 0-25mm<br>0.001mm                                                                                                                                                                                                                                                                                                                                                                                                                                                                                                                                                                                                                                                                                                                                                                                                                                                                                                                                                                                                                                                                                                                                                                                                                                                                                                                                                                                                                                                                                                                                                                                                                                                                                                                                                                                                                                                                                                                                                                                                                                                                                                             | SHUMATT CONTRACTOR OF THE PARTY |
| Name        | Injector Orifice Plate's Thickness                                                                                                                                                                                                                                                                                                                                                                                                                                                                                                                                                                                                                                                                                                                                                                                                                                                                                                                                                                                                                                                                                                                                                                                                                                                                                                                                                                                                                                                                                                                                                                                                                                                                                                                                                                                                                                                                                                                                                                                                                                                                                            | 9-Grid Plastic Box                                                                                                                                                                                                                                                                                                                                                                                                                                                                                                                                                                                                                                                                                                                                                                                                                                                                                                                                                                                                                                                                                                                                                                                                                                                                                                                                                                                                                                                                                                                                                                                                                                                                                                                                                                                                                                                                                                                                                                                                                                                                                                             |
| Description | Injector orifice plate's thickness range: 4.02mm   ✓ 4.108mm.                                                                                                                                                                                                                                                                                                                                                                                                                                                                                                                                                                                                                                                                                                                                                                                                                                                                                                                                                                                                                                                                                                                                                                                                                                                                                                                                                                                                                                                                                                                                                                                                                                                                                                                                                                                                                                                                                                                                                                                                                                                                 | Prevent damage to the orifice plates during transportation                                                                                                                                                                                                                                                                                                                                                                                                                                                                                                                                                                                                                                                                                                                                                                                                                                                                                                                                                                                                                                                                                                                                                                                                                                                                                                                                                                                                                                                                                                                                                                                                                                                                                                                                                                                                                                                                                                                                                                                                                                                                     |
| No.         | 5.50                                                                                                                                                                                                                                                                                                                                                                                                                                                                                                                                                                                                                                                                                                                                                                                                                                                                                                                                                                                                                                                                                                                                                                                                                                                                                                                                                                                                                                                                                                                                                                                                                                                                                                                                                                                                                                                                                                                                                                                                                                                                                                                          | 6                                                                                                                                                                                                                                                                                                                                                                                                                                                                                                                                                                                                                                                                                                                                                                                                                                                                                                                                                                                                                                                                                                                                                                                                                                                                                                                                                                                                                                                                                                                                                                                                                                                                                                                                                                                                                                                                                                                                                                                                                                                                                                                              |
| Image       | SHUMATT                                                                                                                                                                                                                                                                                                                                                                                                                                                                                                                                                                                                                                                                                                                                                                                                                                                                                                                                                                                                                                                                                                                                                                                                                                                                                                                                                                                                                                                                                                                                                                                                                                                                                                                                                                                                                                                                                                                                                                                                                                                                                                                       | SHUMATT  (P) LINVEL                                                                                                                                                                                                                                                                                                                                                                                                                                                                                                                                                                                                                                                                                                                                                                                                                                                                                                                                                                                                                                                                                                                                                                                                                                                                                                                                                                                                                                                                                                                                                                                                                                                                                                                                                                                                                                                                                                                                                                                                                                                                                                            |
| Name        | Neutral Injector Orifice Plate's Individual<br>Box                                                                                                                                                                                                                                                                                                                                                                                                                                                                                                                                                                                                                                                                                                                                                                                                                                                                                                                                                                                                                                                                                                                                                                                                                                                                                                                                                                                                                                                                                                                                                                                                                                                                                                                                                                                                                                                                                                                                                                                                                                                                            | Orifice Plate's 10pcs Packing Box                                                                                                                                                                                                                                                                                                                                                                                                                                                                                                                                                                                                                                                                                                                                                                                                                                                                                                                                                                                                                                                                                                                                                                                                                                                                                                                                                                                                                                                                                                                                                                                                                                                                                                                                                                                                                                                                                                                                                                                                                                                                                              |
| Description | Prevent damage to the orifice plates during transportation                                                                                                                                                                                                                                                                                                                                                                                                                                                                                                                                                                                                                                                                                                                                                                                                                                                                                                                                                                                                                                                                                                                                                                                                                                                                                                                                                                                                                                                                                                                                                                                                                                                                                                                                                                                                                                                                                                                                                                                                                                                                    | Liwei orifice plate's 10PCS plastic box to prevent damage to the orifice plates during                                                                                                                                                                                                                                                                                                                                                                                                                                                                                                                                                                                                                                                                                                                                                                                                                                                                                                                                                                                                                                                                                                                                                                                                                                                                                                                                                                                                                                                                                                                                                                                                                                                                                                                                                                                                                                                                                                                                                                                                                                         |
| 201         | transportation.                                                                                                                                                                                                                                                                                                                                                                                                                                                                                                                                                                                                                                                                                                                                                                                                                                                                                                                                                                                                                                                                                                                                                                                                                                                                                                                                                                                                                                                                                                                                                                                                                                                                                                                                                                                                                                                                                                                                                                                                                                                                                                               | transportation                                                                                                                                                                                                                                                                                                                                                                                                                                                                                                                                                                                                                                                                                                                                                                                                                                                                                                                                                                                                                                                                                                                                                                                                                                                                                                                                                                                                                                                                                                                                                                                                                                                                                                                                                                                                                                                                                                                                                                                                                                                                                                                 |