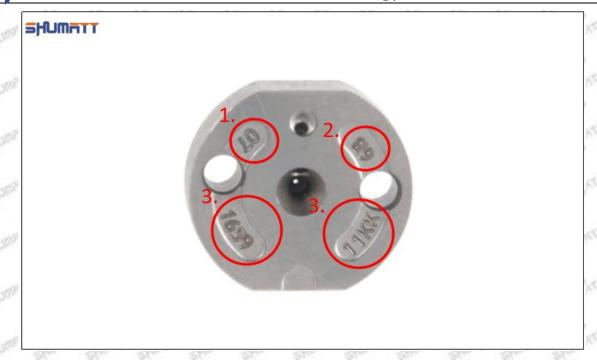

#### (2) 095000-5430 Injector Orifice Plate 10# Part Number Common Writing

10#,10, 295040-6830, 2950406830, 2950406830