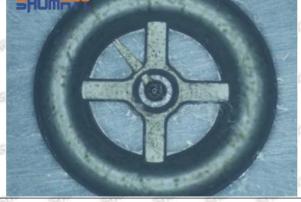

e of the oil inlet hole (side hole) will cause small amount of oil return, the blockage of oil inlet side hole will cause the injector cannot build a pressure chamber, as a result, the injector cannot work normally.

(2) Magnified 500 times under the microscope, check the plane position of the semi ball, if there is any scratch, it is recommended to replace it.

Mob/WhatsApp: +86 13410541523 Tel: +8675523215133

Email: ruby@shumatt.com



### 2.2.095000-5430 Injector Orifice Plate 10# Level of Damage Inspection

#### (1) Slight Damaged



Mob/WhatsApp: +86 13410541523 Tel: +8675523215133

Email: <u>ruby@shumatt.com</u> Website: <u>www.shumatt.com</u>

#### (2) Moderate Damaged



Wear marks on edge



The misalignment of the semi ball causes damage to the orifice plate when installing it



The wear of the middle oil back-flow hole causes gap between semi ball and orifice plate, and causes the orifice plate to be washed out by high-pressure oil

ģģ

/

#### (3) Highly Damaged



Obvious Wear marks on edge



The misalignment of the semi ball causes damage to the orifice plate when installing it

Mob/WhatsApp: +86 13410541523

Email: ruby@shumatt.com

© 2022 Shenzhen Shumatt Technology Co., Ltd

Tel: +8675523215133

# SHUMATT

# Shenzhen Shumatt Technology Co., Ltd



The wear of the middle oil back-flow hole causes gap between semi ball and orifice plate, and causes the orifice plate to be washed out by high-pressure oil

/

#### (4) More Pictures of Orifice Plate's Damage Details



The misalignment of the semi ball



Marks of the misalignment of the semi ball



The inde