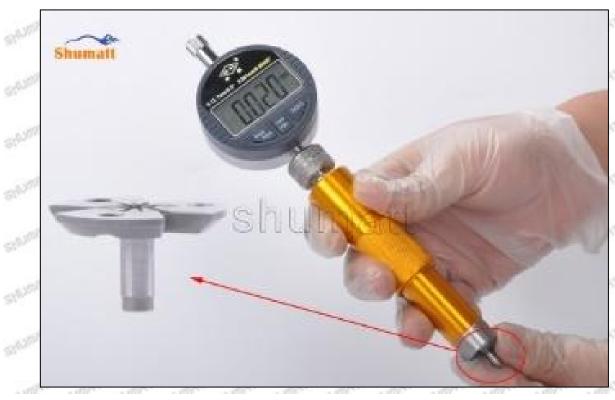

© 2022 Shenzhen Shumatt Technology Co., Ltd

Air clearance measurement normal range value is 45-50 (um) microns.

(8) The measurement of air clearance is in the normal range, within 45-50 (um) microns, see as Pic No. 7

Pic No. 7

A Notice: The air gap is the distance between plane A and plane B at the top of the armature, if the gap is not within 45-50 (um) microns, please replace it.

Email: ruby@shumatt.com

© 2022 Shenzhen Shumatt Technology Co., Ltd

Pic No. 8