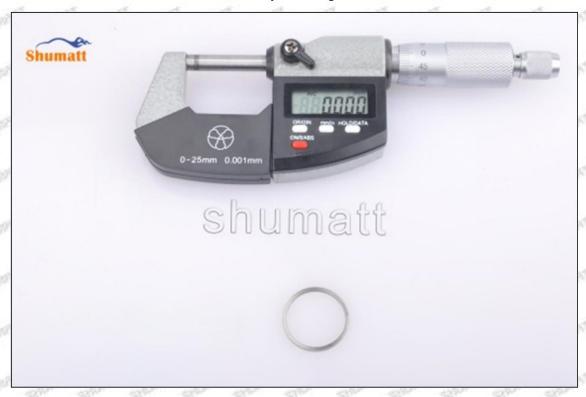

### (2) 095000-5430 Injector Orifice Plate 10# Customized Items

| No.         | STATE STATE STATE STATE                                                                                                                                                                                                                                                                                                                                                                                                                                                                                                                                                                                                                                                                                                                                                                                                                                                                                                                                                                                                                                                                                                                                                                                                                                                                                                                                                                                                                                                                                                                                                                                                                                                                                                                                                                                                                                                                                                                                                                                                                                                                                                       | 2                                                                                                                                                                                                                                                                                                                                                                                                                                                                                                                                                                                                                                                                                                                                                                                                                                                                                                                                                                                                                                                                                                                                                                                                                                                                                                                                                                                                                                                                                                                                                                                                                                                                                                                                                                                                                                                                                                                                                                                                                                                                                                                              |
|-------------|-------------------------------------------------------------------------------------------------------------------------------------------------------------------------------------------------------------------------------------------------------------------------------------------------------------------------------------------------------------------------------------------------------------------------------------------------------------------------------------------------------------------------------------------------------------------------------------------------------------------------------------------------------------------------------------------------------------------------------------------------------------------------------------------------------------------------------------------------------------------------------------------------------------------------------------------------------------------------------------------------------------------------------------------------------------------------------------------------------------------------------------------------------------------------------------------------------------------------------------------------------------------------------------------------------------------------------------------------------------------------------------------------------------------------------------------------------------------------------------------------------------------------------------------------------------------------------------------------------------------------------------------------------------------------------------------------------------------------------------------------------------------------------------------------------------------------------------------------------------------------------------------------------------------------------------------------------------------------------------------------------------------------------------------------------------------------------------------------------------------------------|--------------------------------------------------------------------------------------------------------------------------------------------------------------------------------------------------------------------------------------------------------------------------------------------------------------------------------------------------------------------------------------------------------------------------------------------------------------------------------------------------------------------------------------------------------------------------------------------------------------------------------------------------------------------------------------------------------------------------------------------------------------------------------------------------------------------------------------------------------------------------------------------------------------------------------------------------------------------------------------------------------------------------------------------------------------------------------------------------------------------------------------------------------------------------------------------------------------------------------------------------------------------------------------------------------------------------------------------------------------------------------------------------------------------------------------------------------------------------------------------------------------------------------------------------------------------------------------------------------------------------------------------------------------------------------------------------------------------------------------------------------------------------------------------------------------------------------------------------------------------------------------------------------------------------------------------------------------------------------------------------------------------------------------------------------------------------------------------------------------------------------|
| Image       | SHUMATT COMMANDER OF THE PARTY | S-HUMATT  A                                                                                                                                                                                                                                                                                                                                                                                                                                                                                                                                                                                                                                                                                                                                                                                                                                                                                                                                                                                                                                                                                                                                                                                                                                                                                                                                                                                                                                                                                                                                                                                                                                                                                                                                                                                                                                                                                                                                                                                                                                                                                                                    |
| Name        | Injector Orifice Plate's Front Lettering                                                                                                                                                                                                                                                                                                                                                                                                                                                                                                                                                                                                                                                                                                                                                                                                                                                                                                                                                                                                                                                                                                                                                                                                                                                                                                                                                                                                                                                                                                                                                                                                                                                                                                                                                                                                                                                                                                                                                                                                                                                                                      | Injector Orifice Plate's Side Lettering                                                                                                                                                                                                                                                                                                                                                                                                                                                                                                                                                                                                                                                                                                                                                                                                                                                                                                                                                                                                                                                                                                                                                                                                                                                                                                                                                                                                                                                                                                                                                                                                                                                                                                                                                                                                                                                                                                                                                                                                                                                                                        |
| Description | Orifice plate part number: 10#                                                                                                                                                                                                                                                                                                                                                                                                                                                                                                                                                                                                                                                                                                                                                                                                                                                                                                                                                                                                                                                                                                                                                                                                                                                                                                                                                                                                                                                                                                                                                                                                                                                                                                                                                                                                                                                                                                                                                                                                                                                                                                | SPECIAL SPECIA |
| No.         | off anti anti 3 anti anti                                                                                                                                                                                                                                                                                                                                                                                                                                                                                                                                                                                                                                                                                                                                                                                                                                                                                                                                                                                                                                                                                                                                                                                                                                                                                                                                                                                                                                                                                                                                                                                                                                                                                                                                                                                                                                                                                                                                                                                                                                                                                                     | The tree of a street of                                                                                                                                                                                                                                                                                                                                                                                                                                                                                                                                                                                                                                                                                                                                                                                                                                                                                                                                                                                                                                                                                                                                                                                                                                                                                                                                                                                                                                                                                                                                                                                                                                                                                                                                                                                                                                                                                                                                                                                                                                                                                                        |
| Image       | 0-25mm<br>0.001mm                                                                                                                                                                                                                                                                                                                                                                                                                                                                                                                                                                                                                                                                                                                                                                                                                                                                                                                                                                                                                                                                                                                                                                                                                                                                                                                                                                                                                                                                                                                                                                                                                                                                                                                                                                                                                                                                                                                                                                                                                                                                                                             | SHUMATT CONTRACTOR OF THE PARTY |
| Name        | Injector Orifice Plate's Thickness                                                                                                                                                                                                                                                                                                                                                                                                                                                                                                                                                                                                                                                                                                                                                                                                                                                                                                                                                                                                                                                                                                                                                                                                                                                                                                                                                                                                                                                                                                                                                                                                                                                                                                                                                                                                                                                                                                                                                                                                                                                                                            | 9-Grid Plastic Box                                                                                                                                                                                                                                                                                                                                                                                                                                                                                                                                                                                                                                                                                                                                                                                                                                                                                                                                                                                                                                                                                                                                                                                                                                                                                                                                                                                                                                                                                                                                                                                                                                                                                                                                                                                                                                                                                                                                                                                                                                                                                                             |
| Description | Injector orifice plate's thickness range: 4.02mm   ✓ 4.108mm.                                                                                                                                                                                                                                                                                                                                                                                                                                                                                                                                                                                                                                                                                                                                                                                                                                                                                                                                                                                                                                                                                                                                                                                                                                                                                                                                                                                                                                                                                                                                                                                                                                                                                                                                                                                                                                                                                                                                                                                                                                                                 | Prevent damage to the orifice plates during transportation                                                                                                                                                                                                                                                                                                                                                                                                                                                                                                                                                                                                                                                                                                                                                                                                                                                                                                                                                                                                                                                                                                                                                                                                                                                                                                                                                                                                                                                                                                                                                                                                                                                                                                                                                                                                                                                                                                                                                                                                                                                                     |
| No.         | 5.50                                                                                                                                                                                                                                                                                                                                                                                                                                                                                                                                                                                                                                                                                                                                                                                                                                                                                                                                                                                                                                                                                                                                                                                                                                                                                                                                                                                                                                                                                                                                                                                                                                                                                                                                                                                                                                                                                                                                                                                                                                                                                                                          | 6                                                                                                                                                                                                                                                                                                                                                                                                                                                                                                                                                                                                                                                                                                                                                                                                                                                                                                                                                                                                                                                                                                                                                                                                                                                                                                                                                                                                                                                                                                                                                                                                                                                                                                                                                                                                                                                                                                                                                                                                                                                                                                                              |
| Image       | SHUMATT                                                                                                                                                                                                                                                                                                                                                                                                                                                                                                                                                                                                                                                                                                                                                                                                                                                                                                                                                                                                                                                                                                                                                                                                                                                                                                                                                                                                                                                                                                                                                                                                                                                                                                                                                                                                                                                                                                                                                                                                                                                                                                                       | SHUMATT  (P) LINVEL                                                                                                                                                                                                                                                                                                                                                                                                                                                                                                                                                                                                                                                                                                                                                                                                                                                                                                                                                                                                                                                                                                                                                                                                                                                                                                                                                                                                                                                                                                                                                                                                                                                                                                                                                                                                                                                                                                                                                                                                                                                                                                            |
| Name        | Neutral Injector Orifice Plate's Individual<br>Box                                                                                                                                                                                                                                                                                                                                                                                                                                                                                                                                                                                                                                                                                                                                                                                                                                                                                                                                                                                                                                                                                                                                                                                                                                                                                                                                                                                                                                                                                                                                                                                                                                                                                                                                                                                                                                                                                                                                                                                                                                                                            | Orifice Plate's 10pcs Packing Box                                                                                                                                                                                                                                                                                                                                                                                                                                                                                                                                                                                                                                                                                                                                                                                                                                                                                                                                                                                                                                                                                                                                                                                                                                                                                                                                                                                                                                                                                                                                                                                                                                                                                                                                                                                                                                                                                                                                                                                                                                                                                              |
| Description | Prevent damage to the orifice plates during transportation                                                                                                                                                                                                                                                                                                                                                                                                                                                                                                                                                                                                                                                                                                                                                                                                                                                                                                                                                                                                                                                                                                                                                                                                                                                                                                                                                                                                                                                                                                                                                                                                                                                                                                                                                                                                                                                                                                                                                                                                                                                                    | Liwei orifice plate's 10PCS plastic box to prevent damage to the orifice plates during                                                                                                                                                                                                                                                                                                                                                                                                                                                                                                                                                                                                                                                                                                                                                                                                                                                                                                                                                                                                                                                                                                                                                                                                                                                                                                                                                                                                                                                                                                                                                                                                                                                                                                                                                                                                                                                                                                                                                                                                                                         |
| 201         | transportation.                                                                                                                                                                                                                                                                                                                                                                                                                                                                                                                                                                                                                                                                                                                                                                                                                                                                                                                                                                                                                                                                                                                                                                                                                                                                                                                                                                                                                                                                                                                                                                                                                                                                                                                                                                                                                                                                                                                                                                                                                                                                                                               | transportation                                                                                                                                                                                                                                                                                                                                                                                                                                                                                                                                                                                                                                                                                                                                                                                                                                                                                                                                                                                                                                                                                                                                                                                                                                                                                                                                                                                                                                                                                                                                                                                                                                                                                                                                                                                                                                                                                                                                                                                                                                                                                                                 |