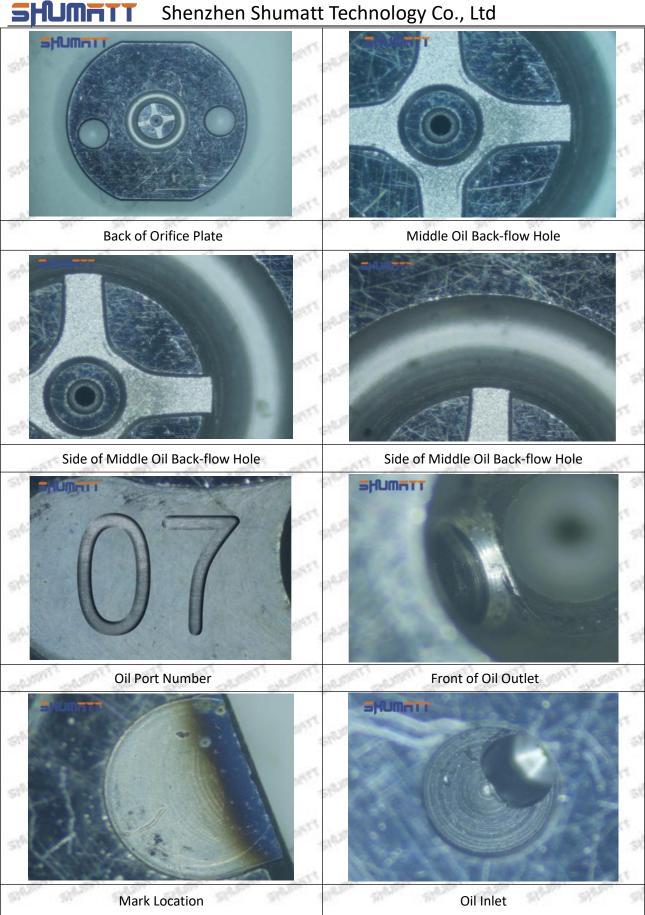

n Shumatt Technology Co., Ltd





Pic No. 1

| 1: Oil Port Number | 2: Grade Recognition Number | 3: Manufacture Number | 177 Last 1 |
|--------------------|-----------------------------|-----------------------|------------|

### (2) Orifice Plate's Structure



Pic No. 2

| 4: Oil Inlet      | 5: Stabilizing Pin  | 6: Front of Oil | 7: Mark Location                         |
|-------------------|---------------------|-----------------|------------------------------------------|
| Story Story Story | 21/27 21/27 21/27 2 | Back-flow Hole  | 24 24 24 24 24 24 24 24 24 24 24 24 24 2 |

# (3) 095000-5430 Injector Orifice Plate 9# Liwei Orifice Plate's Multi-angle Pictures

Mob/WhatsApp: +86 13410541523 Tel: +8675523215133

Email: ruby@shumatt.com

© 2022 Shenzhen Shumatt Technology Co., Ltd



Mob/WhatsApp: +86 13410541523 Tel: +8675523215133

Email: ruby@shumatt.com

© 2022 Shenzhen Shumatt Technology Co., Ltd

## (4) 095000-5430 Injector Orifice Plate 10# Neutral Orifice Plate's Multi-angle Pictures



Mob/WhatsApp: +86 13410541523 Tel: +8675523215133

Email: ruby@shumatt.com

© 2022 Shenzhen Shumatt Technology Co., Ltd



### 1.8.095000-5430 Injector Orifice Plate 10# Thickness Measurement Tool's Introduction

#### (1) Electronic Vernier Caliper

#### Technical Parameters

1. Made of stainless steel.

2. Resolution: 0.01mm/0.001.

3. Can set on zero at any location.

#### Parts' Name



Pic No.1

| 1: Caliper Body     | 2: Caliper Frame<br>Fastening Screw | 3: LCD       | 4: Data Output Port |
|---------------------|-------------------------------------|--------------|-----