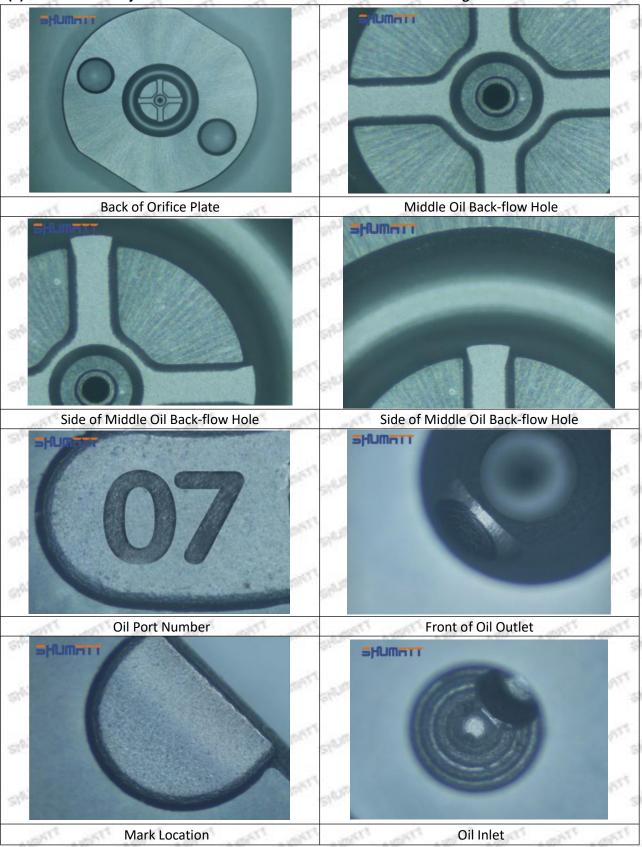

---------|

### (2) Orifice Plate's Structure



Pic No. 2

| 4: Oil Inlet      | 5: Stabilizing Pin  | 6: Front of Oil | 7: Mark Location                         |
|-------------------|---------------------|-----------------|------------------------------------------|
| Story Story Story | 21/27 21/27 21/27 2 | Back-flow Hole  | 24 24 24 24 24 24 24 24 24 24 24 24 24 2 |

# (3) 095000-5430 Injector Orifice Plate 9# Liwei Orifice Plate's Multi-angle Pictures

Mob/WhatsApp: +86 13410541523 Tel: +8675523215133

Email: ruby@shumatt.com

© 2022 Shenzhen Shumatt Technology Co., Ltd



Mob/WhatsApp: +86 13410541523 Tel: +8675523215133

Email: ruby@shumatt.com

© 2022 Shenzhen Shumatt Technology Co., Ltd

## (4) 095000-5430 Injector Orifice Plate 10# Neutral Orifice Plate's Multi-angle Pictures



Mob/WhatsApp: +86 13410541523 Tel: +8675523215133

Email: ruby@shumatt.com

© 2022 Shenzhen Shumatt Technology Co., Ltd



### 1.8.095000-5430 Injector Orifice Plate 10# Thickness Measurement Tool's Introduction

#### (1) Electronic Vernier Caliper

#### Technical Parameters

1. Made of stainless steel.

2. Resolution: 0.01mm/0.001.

3. Can set on zero at any location.

#### Parts' Name



Pic No.1

| 1: Caliper Body     | 2: Caliper Frame<br>Fastening Screw | 3: LCD       | 4: Data Output Port |
|---------------------|-------------------------------------|--------------|---------------------|
| 5: Data Output Port | 6: Battery Cover                    | 7: Depth Bar | /                   |

#### (2) Electronic Digital Display Micrometer

#### Technical Parameters

1. Range: 0-25mm,25-50