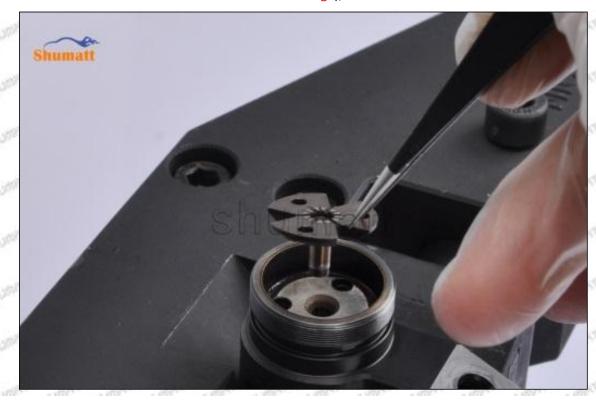

#### (1) 095000-5430 Injector Orifice Plate 19# Testing

All 095000-5430 injector orifice plate 19# parts are subjected to A-hole flow test, Z-hole flow test, precision test, high temperature test, low temperature test, pressure test, leakage test, durability test, and various working condition tests.

#### (2) 095000-5430 Injector Orifice Plate 19# Inspection

The factory inspection of 095000-5430 injector orifice plate 19# is undergone three inspections - full inspection, random inspection, and batch inspection. Different brands of test benches are used to test 095000-5430 injector orifice plate 19# for a total of no less than three times for factory inspection, and 095000-5430 injector orifice plate 19# installation testing environment are progressed in dust-free workshop.