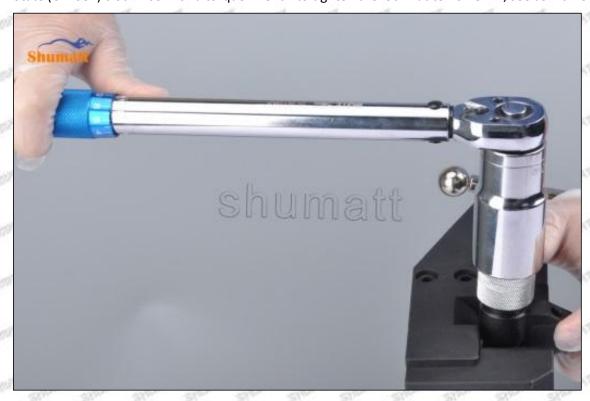

# 095000-5430 Injector Orifice Plate 19# Technical File

SKU: G1Z11000000019

SKU2: G1L32950401900

SKU3: G1N12950401900

SKU4: G1Z172Q50401900