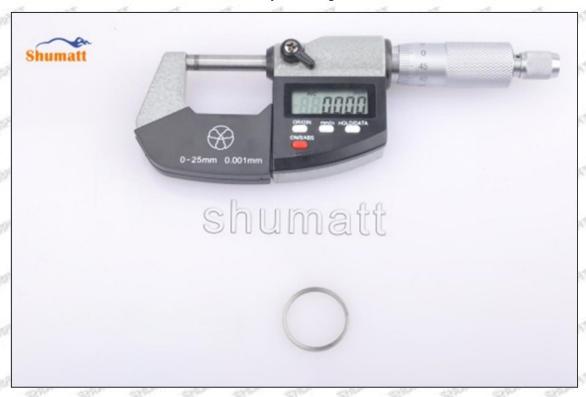

#### (2) 095000-5430 Injector Orifice Plate 19# Customized Items

| No.           | art art 1 art art art                                       | 2                                                                                                                                                                                                                                                                                                                                                                                                                                                                                                                                                                                                                                                                                                                                                                                                                                                                                                                                                                                                                                                                                                                                                                                                                                                                                                                                                                                                                                                                                                                                                                                                                                                                                                                                                                                                                                                                                                                                                                                                                                                                                                                              |
|---------------|-------------------------------------------------------------|--------------------------------------------------------------------------------------------------------------------------------------------------------------------------------------------------------------------------------------------------------------------------------------------------------------------------------------------------------------------------------------------------------------------------------------------------------------------------------------------------------------------------------------------------------------------------------------------------------------------------------------------------------------------------------------------------------------------------------------------------------------------------------------------------------------------------------------------------------------------------------------------------------------------------------------------------------------------------------------------------------------------------------------------------------------------------------------------------------------------------------------------------------------------------------------------------------------------------------------------------------------------------------------------------------------------------------------------------------------------------------------------------------------------------------------------------------------------------------------------------------------------------------------------------------------------------------------------------------------------------------------------------------------------------------------------------------------------------------------------------------------------------------------------------------------------------------------------------------------------------------------------------------------------------------------------------------------------------------------------------------------------------------------------------------------------------------------------------------------------------------|
| Image         | SHUMATT                                                     | SHUMATT WAICA                                                                                                                                                                                                                                                                                                                                                                                                                                                                                                                                                                                                                                                                                                                                                                                                                                                                                                                                                                                                                                                                                                                                                                                                                                                                                                                                                                                                                                                                                                                                                                                                                                                                                                                                                                                                                                                                                                                                                                                                                                                                                                                  |
| Name          | Injector Orifice Plate's Front Lettering                    | Injector Orifice Plate's Side Lettering                                                                                                                                                                                                                                                                                                                                                                                                                                                                                                                                                                                                                                                                                                                                                                                                                                                                                                                                                                                                                                                                                                                                                                                                                                                                                                                                                                                                                                                                                                                                                                                                                                                                                                                                                                                                                                                                                                                                                                                                                                                                                        |
| Description   | Orifice plate part number: 19#                              | THE PERSON NAMED IN COLUMN TWO |
| No.           | 3                                                           | 4                                                                                                                                                                                                                                                                                                                                                                                                                                                                                                                                                                                                                                                                                                                                                                                                                                                                                                                                                                                                                                                                                                                                                                                                                                                                                                                                                                                                                                                                                                                                                                                                                                                                                                                                                                                                                                                                                                                                                                                                                                                                                                                              |
| lmage         | 0-25mm<br>0.001mm                                           |                                                                                                                                                                                                                                                                                                                                                                                                                                                                                                                                                                                                                                                                                                                                                                                                                                                                                                                                                                                                                                                                                                                                                                                                                                                                                                                                                                                                                                                                                                                                                                                                                                                                                                                                                                                                                                                                                                                                                                                                                                                                                                                                |
| Name          | Injector Orifice Plate's Thickness                          | 9-Grid Plastic Box                                                                                                                                                                                                                                                                                                                                                                                                                                                                                                                                                                                                                                                                                                                                                                                                                                                                                                                                                                                                                                                                                                                                                                                                                                                                                                                                                                                                                                                                                                                                                                                                                                                                                                                                                                                                                                                                                                                                                                                                                                                                                                             |
| Description   | Injector orifice plate's thickness range: 4.02mm   4.108mm. | Prevent damage to the orifice plates during transportation                                                                                                                                                                                                                                                                                                                                                                                                                                                                                                                                                                                                                                                                                                                                                                                                                                                                                                                                                                                                                                                                                                                                                                                                                                                                                                                                                                                                                                                                                                                                                                                                                                                                                                                                                                                                                                                                                                                                                                                                                                                                     |
| No.           |                                                             |                                                                                                                                                                                                                                                                                                                                                                                                                                                                                                                                                                                                                                                                                                                                                                                                                                                                                                                                                                                                                                                                                                                                                                                                                                                                                                                                                                                                                                                                                                                                                                                                                                                                                                                                                                                                                                                                                                                                                                                                                                                                                                                                |
|               | 5                                                           | 6                                                                                                                                                                                                                                                                                                                                                                                                                                                                                                                                                                                                                                                                                                                                                                                                                                                                                                                                                                                                                                                                                                                                                                                                                                                                                                                                                                                                                                                                                                                                                                                                                                                                                                                                                                                                                                                                                                                                                                                                                                                                                                                              |
| Image         | 5 SHUMATT                                                   | 6 SHUMATT                                                                                                                                                                                                                                                                                                                                                                                                                                                                                                                                                                                                                                                                                                                                                                                                                                                                                                                                                                                                                                                                                                                                                                                                                                                                                                                                                                                                                                                                                                                                                                                                                                                                                                                                                                                                                                                                                                                                                                                                                                                                                                                      |
| SILVERY SILVE |                                                             |                                                                                                                                                                                                                                                                                                                                                                                                                                                                                                                                                                                                                                                                                                                                                                                                                                                                                                                                                                                                                                                                                                                                                                                                                                                                                                                                                                                                                                                                                                                                                                                                                                                                                                                                                                                                                                                                                                                                                                                                                                                                                                                                |
| Image         | Neutral Injector Orifice Plate's Individual                 | SHUMATT  TO LINE                                                                                                                                                                                                                                                                                                                                                                                                                                                                                                                                                                                                                                                                                                                                                                                                                                                                                                                                                                                                                                                                                                                                                                                                                                                                                                                                                                                                                                                                                                                                                                                                                                                                                                                                                                                                                                                                                                                                                                                                                                                                                                               |