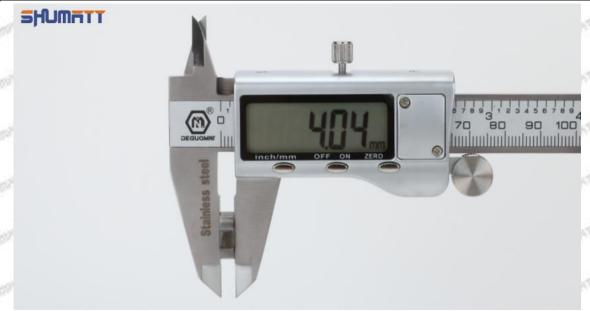

#### (2) 095000-5430 Injector Orifice Plate 19# Customized Items

| No.           | art art 1 art art art                                       | 2                                                                                                                                                                                                                                                                                                                                                                                                                                                                                                                                                                                                                                                                                                                                                                                                                                                                                                                                                                                                                                                                                                                                                                                                                                                                                                                                                                                                                                                                                                                                                                                                                                                                                                                                                                                                                                                                                                                                                                                                                                                                                                                              |
|---------------|-------------------------------------------------------------|--------------------------------------------------------------------------------------------------------------------------------------------------------------------------------------------------------------------------------------------------------------------------------------------------------------------------------------------------------------------------------------------------------------------------------------------------------------------------------------------------------------------------------------------------------------------------------------------------------------------------------------------------------------------------------------------------------------------------------------------------------------------------------------------------------------------------------------------------------------------------------------------------------------------------------------------------------------------------------------------------------------------------------------------------------------------------------------------------------------------------------------------------------------------------------------------------------------------------------------------------------------------------------------------------------------------------------------------------------------------------------------------------------------------------------------------------------------------------------------------------------------------------------------------------------------------------------------------------------------------------------------------------------------------------------------------------------------------------------------------------------------------------------------------------------------------------------------------------------------------------------------------------------------------------------------------------------------------------------------------------------------------------------------------------------------------------------------------------------------------------------|
| Image         | SHUMATT                                                     | SHUMATT WAICA                                                                                                                                                                                                                                                                                                                                                                                                                                                                                                                                                                                                                                                                                                                                                                                                                                                                                                                                                                                                                                                                                                                                                                                                                                                                                                                                                                                                                                                                                                                                                                                                                                                                                                                                                                                                                                                                                                                                                                                                                                                                                                                  |
| Name          | Injector Orifice Plate's Front Lettering                    | Injector Orifice Plate's Side Lettering                                                                                                                                                                                                                                                                                                                                                                                                                                                                                                                                                                                                                                                                                                                                                                                                                                                                                                                                                                                                                                                                                                                                                                                                                                                                                                                                                                                                                                                                                                                                                                                                                                                                                                                                                                                                                                                                                                                                                                                                                                                                                        |
| Description   | Orifice plate part number: 19#                              | THE PERSON NAMED IN COLUMN TWO |
| No.           | 3                                                           | 4                                                                                                                                                                                                                                                                                                                                                                                                                                                                                                                                                                                                                                                                                                                                                                                                                                                                                                                                                                                                                                                                                                                                                                                                                                                                                                                                                                                                                                                                                                                                                                                                                                                                                                                                                                                                                                                                                                                                                                                                                                                                                                                              |
| lmage         | 0-25mm<br>0.001mm                                           |                                                                                                                                                                                                                                                                                                                                                                                                                                                                                                                                                                                                                                                                                                                                                                                                                                                                                                                                                                                                                                                                                                                                                                                                                                                                                                                                                                                                                                                                                                                                                                                                                                                                                                                                                                                                                                                                                                                                                                                                                                                                                                                                |
| Name          | Injector Orifice Plate's Thickness                          | 9-Grid Plastic Box                                                                                                                                                                                                                                                                                                                                                                                                                                                                                                                                                                                                                                                                                                                                                                                                                                                                                                                                                                                                                                                                                                                                                                                                                                                                                                                                                                                                                                                                                                                                                                                                                                                                                                                                                                                                                                                                                                                                                                                                                                                                                                             |
| Description   | Injector orifice plate's thickness range: 4.02mm   4.108mm. | Prevent damage to the orifice plates during transportation                                                                                                                                                                                                                                                                                                                                                                                                                                                                                                                                                                                                                                                                                                                                                                                                                                                                                                                                                                                                                                                                                                                                                                                                                                                                                                                                                                                                                                                                                                                                                                                                                                                                                                                                                                                                                                                                                                                                                                                                                                                                     |
| No.           |                                                             |                                                                                                                                                                                                                                                                                                                                                                                                                                                                                                                                                                                                                                                                                                                                                                                                                                                                                                                                                                                                                                                                                                                                                                                                                                                                                                                                                                                                                                                                                                                                                                                                                                                                                                                                                                                                                                                                                                                                                                                                                                                                                                                                |
|               | 5                                                           | 6                                                                                                                                                                                                                                                                                                                                                                                                                                                                                                                                                                                                                                                                                                                                                                                                                                                                                                                                                                                                                                                                                                                                                                                                                                                                                                                                                                                                                                                                                                                                                                                                                                                                                                                                                                                                                                                                                                                                                                                                                                                                                                                              |
| Image         | 5 SHUMATT                                                   | 6 SHUMATT                                                                                                                                                                                                                                                                                                                                                                                                                                                                                                                                                                                                                                                                                                                                                                                                                                                                                                                                                                                                                                                                                                                                                                                                                                                                                                                                                                                                                                                                                                                                                                                                                                                                                                                                                                                                                                                                                                                                                                                                                                                                                                                      |
| SILVERY SILVE |                                                             |                                                                                                                                                                                                                                                                                                                                                                                                                                                                                                                                                                                                                                                                                                                                                                                                                                                                                                                                                                                                                                                                                                                                                                                                                                                                                                                                                                                                                                                                                                                                                                                                                                                                                                                                                                                                                                                                                                                                                                                                                                                                                                                                |
| Image         | Neutral Injector Orifice Plate's Individual                 | SHUMATT  TO LINE                                                                                                                                                                                                                                                                                                                                                                                                                                                                                                                                                                                                                                                                                                                                                                                                                                                                                                                                                                                                                                                                                                                                                                                                                                                                                                                                                                                                                                                                                                                                                                                                                                                                                                                                                                                                                                                                                                                                                                                                                                                                                                               |