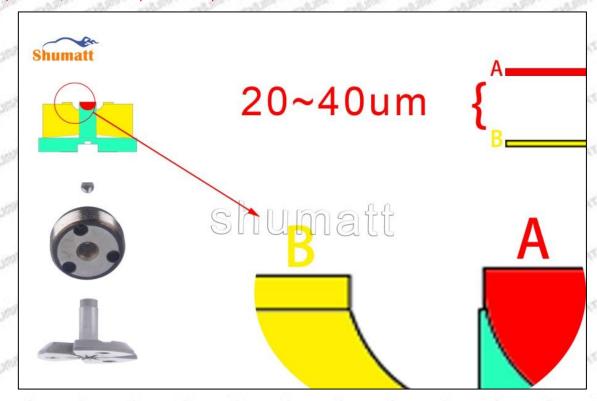

#### (2) 095000-5430 Injector Orifice Plate 19# Customized Items

| No.           | art art 1 art art art                                       | 2                                                                                                                                                                                                                                                                                                                                                                                                                                                                                                                                                                                                                                                                                                                                                                                                                                                                                                                                                                                                                                                                                                                                                                                                                                                                                                                                                                                                                                                                                                                                                                                                                                                                                                                                                                                                                                                                                                                                                                                                                                                                                                                              |
|---------------|-------------------------------------------------------------|--------------------------------------------------------------------------------------------------------------------------------------------------------------------------------------------------------------------------------------------------------------------------------------------------------------------------------------------------------------------------------------------------------------------------------------------------------------------------------------------------------------------------------------------------------------------------------------------------------------------------------------------------------------------------------------------------------------------------------------------------------------------------------------------------------------------------------------------------------------------------------------------------------------------------------------------------------------------------------------------------------------------------------------------------------------------------------------------------------------------------------------------------------------------------------------------------------------------------------------------------------------------------------------------------------------------------------------------------------------------------------------------------------------------------------------------------------------------------------------------------------------------------------------------------------------------------------------------------------------------------------------------------------------------------------------------------------------------------------------------------------------------------------------------------------------------------------------------------------------------------------------------------------------------------------------------------------------------------------------------------------------------------------------------------------------------------------------------------------------------------------|
| Image         | SHUMATT                                                     | SHUMATT WAICA                                                                                                                                                                                                                                                                                                                                                                                                                                                                                                                                                                                                                                                                                                                                                                                                                                                                                                                                                                                                                                                                                                                                                                                                                                                                                                                                                                                                                                                                                                                                                                                                                                                                                                                                                                                                                                                                                                                                                                                                                                                                                                                  |
| Name          | Injector Orifice Plate's Front Lettering                    | Injector Orifice Plate's Side Lettering                                                                                                                                                                                                                                                                                                                                                                                                                                                                                                                                                                                                                                                                                                                                                                                                                                                                                                                                                                                                                                                                                                                                                                                                                                                                                                                                                                                                                                                                                                                                                                                                                                                                                                                                                                                                                                                                                                                                                                                                                                                                                        |
| Description   | Orifice plate part number: 19#                              | THE PERSON NAMED IN COLUMN TWO |
| No.           | 3                                                           | 4                                                                                                                                                                                                                                                                                                                                                                                                                                                                                                                                                                                                                                                                                                                                                                                                                                                                                                                                                                                                                                                                                                                                                                                                                                                                                                                                                                                                                                                                                                                                                                                                                                                                                                                                                                                                                                                                                                                                                                                                                                                                                                                              |
| lmage         | 0-25mm<br>0.001mm                                           |                                                                                                                                                                                                                                                                                                                                                                                                                                                                                                                                                                                                                                                                                                                                                                                                                                                                                                                                                                                                                                                                                                                                                                                                                                                                                                                                                                                                                                                                                                                                                                                                                                                                                                                                                                                                                                                                                                                                                                                                                                                                                                                                |
| Name          | Injector Orifice Plate's Thickness                          | 9-Grid Plastic Box                                                                                                                                                                                                                                                                                                                                                                                                                                                                                                                                                                                                                                                                                                                                                                                                                                                                                                                                                                                                                                                                                                                                                                                                                                                                                                                                                                                                                                                                                                                                                                                                                                                                                                                                                                                                                                                                                                                                                                                                                                                                                                             |
| Description   | Injector orifice plate's thickness range: 4.02mm   4.108mm. | Prevent damage to the orifice plates during transportation                                                                                                                                                                                                                                                                                                                                                                                                                                                                                                                                                                                                                                                                                                                                                                                                                                                                                                                                                                                                                                                                                                                                                                                                                                                                                                                                                                                                                                                                                                                                                                                                                                                                                                                                                                                                                                                                                                                                                                                                                                                                     |
| No.           |                                                             |                                                                                                                                                                                                                                                                                                                                                                                                                                                                                                                                                                                                                                                                                                                                                                                                                                                                                                                                                                                                                                                                                                                                                                                                                                                                                                                                                                                                                                                                                                                                                                                                                                                                                                                                                                                                                                                                                                                                                                                                                                                                                                                                |
|               | 5                                                           | 6                                                                                                                                                                                                                                                                                                                                                                                                                                                                                                                                                                                                                                                                                                                                                                                                                                                                                                                                                                                                                                                                                                                                                                                                                                                                                                                                                                                                                                                                                                                                                                                                                                                                                                                                                                                                                                                                                                                                                                                                                                                                                                                              |
| Image         | 5 SHUMATT                                                   | 6 SHUMATT                                                                                                                                                                                                                                                                                                                                                                                                                                                                                                                                                                                                                                                                                                                                                                                                                                                                                                                                                                                                                                                                                                                                                                                                                                                                                                                                                                                                                                                                                                                                                                                                                                                                                                                                                                                                                                                                                                                                                                                                                                                                                                                      |
| SILVERY SILVE |                                                             |                                                                                                                                                                                                                                                                                                                                                                                                                                                                                                                                                                                                                                                                                                                                                                                                                                                                                                                                                                                                                                                                                                                                                                                                                                                                                                                                                                                                                                                                                                                                                                                                                                                                                                                                                                                                                                                                                                                                                                                                                                                                                                                                |
| Image         | Neutral Injector Orifice Plate's Individual                 | SHUMATT  TO LINE                                                                                                                                                                                                                                                                                                                                                                                                                                                                                                                                                                                                                                                                                                                                                                                                                                                                                                                                                                                                                                                                                                                                                                                                                                                                                                                                                                                                                                                                                                                                                                                                                                                                                                                                                                                                                                                                                                                                                                                                                                                                                                               |