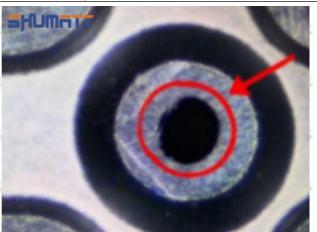

2. 095000-5430 Injector Orifice Plate 19# Technical Support

#### 2.1.095000-5430 Injector Orifice Plate 19# Inspection and Semi Ball Inspection

(1) Magnify 500 times under the microscope to check whether there is indentation on the sealing surface and the oil outlet hole of the orifice plate, check whether there is wear, scratch, damage, rust, depression, semicircle in the center hole of the orifice plate.



Mob/WhatsApp: +86 13410541523 Tel: +8675523215133

Email: <u>ruby@shumatt.com</u> Website: <u>www.shumatt.com</u>

# SHUMATT

# Shenzhen Shumatt Technology Co., Ltd



Orifice plate center deviation inspection



There is indentation on the side, the orifice plate needs to be replaced



There is indentation in the middle oil back-flow hole, the orifice plate needs to be replaced



The middle oil back-flow hole is semicircular, the orifice plate needs to be replaced

Website: www.shumatt.com

⚠ The blockage of the oil back-flow hole will cause small volume of the oil return, and the oil will not be injected.

⚠ When oil back-flow hole becomes larger, it causes the semi ball to be not tightly sealed, which causes the fuel injection pressure cannot be established, then the fuel injector cannot work normally.

⚠ The wear on orifice plate's surface causes gap to the semi ball, which leads to large volume of oil return, in serious cases, the pressure can not be built up and nozzle will spray oil directly.

The blockage of the oil inlet hole (side hole) will cause small amount of oil return, the blockage of oil inlet side hole will cause the injector cannot build a press