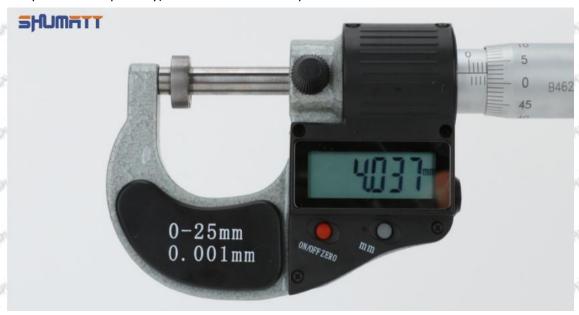

#### (2) 095000-5430 Injector Orifice Plate 19# Customized Items

| No.           | art art 1 art art art                                       | 2                                                                                                                                                                                                                                                                                                                                                                                                                                                                                                                                                                                                                                                                                                                                                                                                                                                                                                                                                                                                                                                                                                                                                                                                                                                                                                                                                                                                                                                                                                                                                                                                                                                                                                                                                                                                                                                                                                                                                                                                                                                                                                                              |
|---------------|-------------------------------------------------------------|--------------------------------------------------------------------------------------------------------------------------------------------------------------------------------------------------------------------------------------------------------------------------------------------------------------------------------------------------------------------------------------------------------------------------------------------------------------------------------------------------------------------------------------------------------------------------------------------------------------------------------------------------------------------------------------------------------------------------------------------------------------------------------------------------------------------------------------------------------------------------------------------------------------------------------------------------------------------------------------------------------------------------------------------------------------------------------------------------------------------------------------------------------------------------------------------------------------------------------------------------------------------------------------------------------------------------------------------------------------------------------------------------------------------------------------------------------------------------------------------------------------------------------------------------------------------------------------------------------------------------------------------------------------------------------------------------------------------------------------------------------------------------------------------------------------------------------------------------------------------------------------------------------------------------------------------------------------------------------------------------------------------------------------------------------------------------------------------------------------------------------|
| Image         | SHUMATT                                                     | SHUMATT WAICA                                                                                                                                                                                                                                                                                                                                                                                                                                                                                                                                                                                                                                                                                                                                                                                                                                                                                                                                                                                                                                                                                                                                                                                                                                                                                                                                                                                                                                                                                                                                                                                                                                                                                                                                                                                                                                                                                                                                                                                                                                                                                                                  |
| Name          | Injector Orifice Plate's Front Lettering                    | Injector Orifice Plate's Side Lettering                                                                                                                                                                                                                                                                                                                                                                                                                                                                                                                                                                                                                                                                                                                                                                                                                                                                                                                                                                                                                                                                                                                                                                                                                                                                                                                                                                                                                                                                                                                                                                                                                                                                                                                                                                                                                                                                                                                                                                                                                                                                                        |
| Description   | Orifice plate part number: 19#                              | THE PERSON NAMED IN COLUMN TWO |
| No.           | 3                                                           | 4                                                                                                                                                                                                                                                                                                                                                                                                                                                                                                                                                                                                                                                                                                                                                                                                                                                                                                                                                                                                                                                                                                                                                                                                                                                                                                                                                                                                                                                                                                                                                                                                                                                                                                                                                                                                                                                                                                                                                                                                                                                                                                                              |
| lmage         | 0-25mm<br>0.001mm                                           |                                                                                                                                                                                                                                                                                                                                                                                                                                                                                                                                                                                                                                                                                                                                                                                                                                                                                                                                                                                                                                                                                                                                                                                                                                                                                                                                                                                                                                                                                                                                                                                                                                                                                                                                                                                                                                                                                                                                                                                                                                                                                                                                |
| Name          | Injector Orifice Plate's Thickness                          | 9-Grid Plastic Box                                                                                                                                                                                                                                                                                                                                                                                                                                                                                                                                                                                                                                                                                                                                                                                                                                                                                                                                                                                                                                                                                                                                                                                                                                                                                                                                                                                                                                                                                                                                                                                                                                                                                                                                                                                                                                                                                                                                                                                                                                                                                                             |
| Description   | Injector orifice plate's thickness range: 4.02mm   4.108mm. | Prevent damage to the orifice plates during transportation                                                                                                                                                                                                                                                                                                                                                                                                                                                                                                                                                                                                                                                                                                                                                                                                                                                                                                                                                                                                                                                                                                                                                                                                                                                                                                                                                                                                                                                                                                                                                                                                                                                                                                                                                                                                                                                                                                                                                                                                                                                                     |
| No.           |                                                             |                                                                                                                                                                                                                                                                                                                                                                                                                                                                                                                                                                                                                                                                                                                                                                                                                                                                                                                                                                                                                                                                                                                                                                                                                                                                                                                                                                                                                                                                                                                                                                                                                                                                                                                                                                                                                                                                                                                                                                                                                                                                                                                                |
|               | 5                                                           | 6                                                                                                                                                                                                                                                                                                                                                                                                                                                                                                                                                                                                                                                                                                                                                                                                                                                                                                                                                                                                                                                                                                                                                                                                                                                                                                                                                                                                                                                                                                                                                                                                                                                                                                                                                                                                                                                                                                                                                                                                                                                                                                                              |
| Image         | 5 SHUMATT                                                   | 6 SHUMATT                                                                                                                                                                                                                                                                                                                                                                                                                                                                                                                                                                                                                                                                                                                                                                                                                                                                                                                                                                                                                                                                                                                                                                                                                                                                                                                                                                                                                                                                                                                                                                                                                                                                                                                                                                                                                                                                                                                                                                                                                                                                                                                      |
| SILVERY SILVE |                                                             |                                                                                                                                                                                                                                                                                                                                                                                                                                                                                                                                                                                                                                                                                                                                                                                                                                                                                                                                                                                                                                                                                                                                                                                                                                                                                                                                                                                                                                                                                                                                                                                                                                                                                                                                                                                                                                                                                                                                                                                                                                                                                                                                |
| Image         | Neutral Injector Orifice Plate's Individual                 | SHUMATT  TO LINE                                                                                                                                                                                                                                                                                                                                                                                                                                                                                                                                                                                                                                                                                                                                                                                                                                                                                                                                                                                                                                                                                                                                                                                                                                                                                                                                                                                                                                                                                                                                                                                                                                                                                                                                                                                                                                                                                                                                                                                                                                                                                                               |