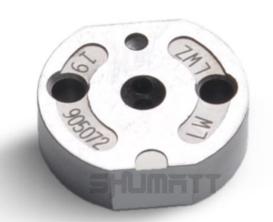

#### 1.1. 095000-5430 Injector Orifice Plate 19# Basic Information

| Title | China made new 095000-5430 fuel Injector Orifice Plate's <b>19#</b> |
|-------|---------------------------------------------------------------------|
| SKU1  | G1Z1100000019                                                       |
| SKU2  | G1L32950401900                                                      |
| SKU3  | G1N12950401900                                                      |
| SKU4  | G1Z172950401900                                                     |

#### (2) 095000-5430 Injector Orifice Plate 19# Part Number Common Writing

19#,10, 295040-6680, 2950406680, 2950406680