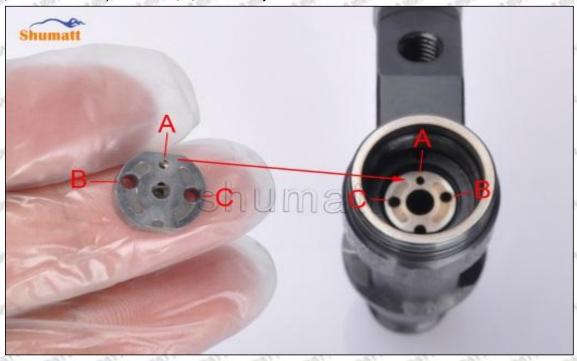

te 19#, clean it in an ultrasonic cleaning machine for 3-5 minutes so that to make the dirt, anti-rust oil oxide, paraffin base, naphthenic base, intermediate base, salt, lead naphthenate, zinc naphthenate, sodium petroleum sulfonate, barium petroleum sulfonate, calcium petroleum sulfonate, tallow diamine trioleate and rosin amine shedding fall off.

Mob/WhatsApp: +86 13410541523 Tel: +8675523215133

Email: <u>ruby@shumatt.com</u> Website: <u>www.shumatt.com</u>



- (2) Use compressed air to clean up the cleaning fluid attached to the surface of the cleaned orifice plate to meet the use standard.
- (3) When installing the orifice plate, install it according to the oil hole A on the orifice plate, and match A, B, C on the orifice plate with A, B, C on the injector house. See as Pic No. 1



Pic No. 1

(4) Put the orifice plate into the injector with the stabilizing pin inserted into the stabilizing hole, see as Pic



Pic No. 2

Mob/WhatsApp: +86 13410541523 Tel: +8675523215133 Email: ruby@shumatt.com

© 2022 Shenzhen Shumatt Technology Co., Ltd

Place the buffer lift measurement tool and dial gauge in the measuring tool (CRT220) at zero port for buffer stroke measurement, see as Pic No. 3



Pic No. 3

Buffer Stroke: When the solenoid valve is powered off, the spring force of the opened solenoid valve transfers to the center of the armature plate and drives the armature plate to go down. When the valve ball contacts the oil return hole in the center of the orifice plate, the oil back-flow hole is closed. However, the armature plate has to run down a certain distance under