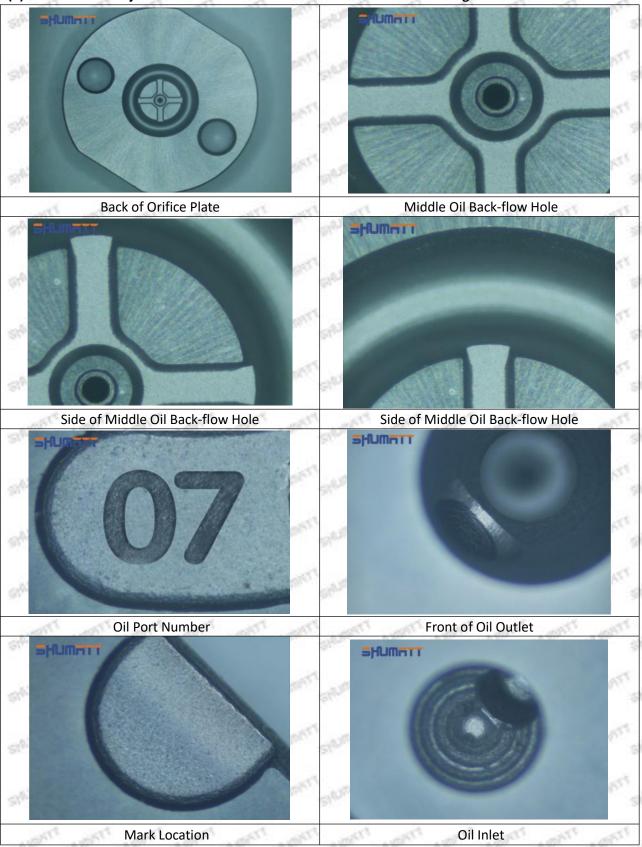

----------|

### (2) Orifice Plate's Structure



Pic No. 2

| 4: Oil Inlet      | 5: Stabilizing Pin  | 6: Front of Oil | 7: Mark Location                         |
|-------------------|---------------------|-----------------|------------------------------------------|
| Story Story Story | 21/27 21/27 21/27 2 | Back-flow Hole  | 24 24 24 24 24 24 24 24 24 24 24 24 24 2 |

# (3) 095000-5430 Injector Orifice Plate 9# Liwei Orifice Plate's Multi-angle Pictures

Mob/WhatsApp: +86 13410541523 Tel: +8675523215133

Email: ruby@shumatt.com

© 2022 Shenzhen Shumatt Technology Co., Ltd



Mob/WhatsApp: +86 13410541523 Tel: +8675523215133

Email: ruby@shumatt.com

© 2022 Shenzhen Shumatt Technology Co., Ltd

# (4) 095000-5430 Injector Orifice Plate 19# Neutral Orifice Plate's Multi-angle Pictures



Mob/WhatsApp: +86 13410541523 Tel: +8675523215133

Email: ruby@shumatt.com

© 2022 Shenzhen Shumatt Technology Co., Ltd



### 1.8.095000-5430 Injector Orifice Plate 19# Thickness Measurement Tool's Introduction

#### (1) Electronic Vernier Caliper

#### Technical Parameters

1. Made of stainless steel.

2. Resolution: 0.01mm/0.001.

3. Can set on zero at any location.

#### Parts' Name



Pic No.1

| 1: Caliper Body     | 2: Caliper Frame<br>Fastening Screw | 3: LCD       | 4: Data Output Port |
|---------------------|-------------------------------------|--------------|---------------------|
| 5: Data Output Port | 6: Battery Cover                    | 7: Depth Bar | /                   |

#### (2) Electronic Digital Display Micrometer

#### Technical Parameters

1. Range: 0-25mm,25-50