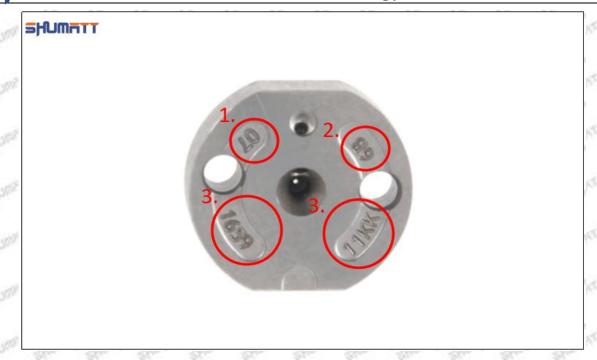

#### (2) 095000-5430 Injector Orifice Plate 19# Part Number Common Writing

19#,10, 295040-6680, 2950406680, 2950406680