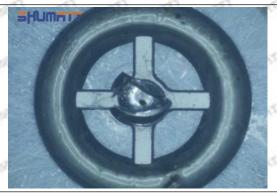

us cases, the pressure can not be built up and nozzle will spray oil directly.

The blockage of the oil inlet hole (side hole) will cause small amount of oil return, the blockage of oil inlet side hole will cause the injector cannot build a pressure chamber, as a result, the injector cannot work normally.

(2) Magnified 500 times under the microscope, check the plane position of the semi ball, if there is any scratch, it is recommended to replace it.

Mob/WhatsApp: +86 13410541523 Tel: +8675523215133

Email: ruby@shumatt.com



### 2.2.095000-5430 Injector Orifice Plate 19# Level of Damage Inspection

#### (1) Slight Damaged



Mob/WhatsApp: +86 13410541523 Tel: +8675523215133

Email: <u>ruby@shumatt.com</u> Website: <u>www.shumatt.com</u>

#### (2) Moderate Damaged



Wear marks on edge



The misalignment of the semi ball causes damage to the orifice plate when installing it



The wear of the middle oil back-flow hole causes gap between semi ball and orifice plate, and causes the orifice plate to be washed out by high-pressure oil

ģģ

/

#### (3) Highly Damaged



Obvious Wear marks on edge



The misalignment of the semi ball causes damage to the orifice plate when installing it

Mob/WhatsApp: +86 13410541523

Email: ruby@shumatt.com

© 2022 Shenzhen Shumatt Technology Co., Ltd

Tel: +8675523215133

# SHUMATT

# Shenzhen Shumatt Technology Co., Ltd



The wear of the middle oil back-flow hole causes gap between semi ball and orifice plate, and causes the orifice plate to be washed out by high-pressure oil

/

#### (4) More Pictures of Orifice Plate's Damage Details