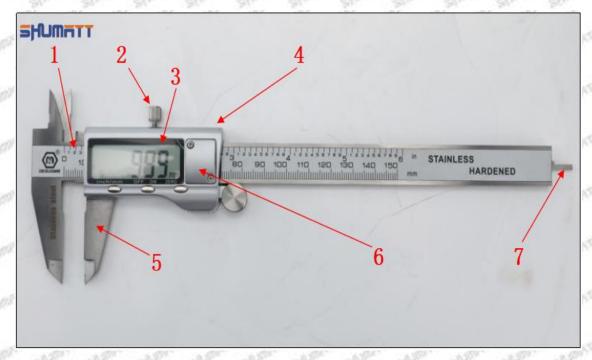

0 Injector Orifice Plate 9# Liwei Orifice Plate's Multi-angle Pictures

Mob/WhatsApp: +86 13410541523 Tel: +8675523215133

Email: ruby@shumatt.com

© 2022 Shenzhen Shumatt Technology Co., Ltd



Mob/WhatsApp: +86 13410541523 Tel: +8675523215133

Email: ruby@shumatt.com

© 2022 Shenzhen Shumatt Technology Co., Ltd

# (4) 095000-5430 Injector Orifice Plate 19# Neutral Orifice Plate's Multi-angle Pictures



Mob/WhatsApp: +86 13410541523 Tel: +8675523215133

Email: ruby@shumatt.com

© 2022 Shenzhen Shumatt Technology Co., Ltd



### 1.8.095000-5430 Injector Orifice Plate 19# Thickness Measurement Tool's Introduction

#### (1) Electronic Vernier Caliper

#### Technical Parameters

1. Made of stainless steel.

2. Resolution: 0.01mm/0.001.

3. Can set on zero at any location.

#### Parts' Name



Pic No.1

| 1: Caliper Body     | 2: Caliper Frame<br>Fastening Screw | 3: LCD       | 4: Data Output Port |
|---------------------|-------------------------------------|--------------|---------------------|
| 5: Data Output Port | 6: Battery Cover                    | 7: Depth Bar | /                   |

#### (2) Electronic Digital Display Micrometer

#### Technical Parameters

1. Range: 0-25mm,25-50mm,50-75mm,75-100mm

2. Resolution: 0.001mm

3. Power: Voltage 1.5V button battery 4. Working Temperature: 0 \sim +40 °C 5. Storage Temperature: -20 \sim +70 °C 6. Environment Humidity: ≤80%

Parts' Name

Mob/WhatsApp: +86 13410541523 Tel: +8675523215133 Email: ruby@shumatt.com

© 2022 Shenzhen Shumatt Technology Co., Ltd

9/38





Pic No.2

| 1: Micro-tube                  | 2:Ratchet For