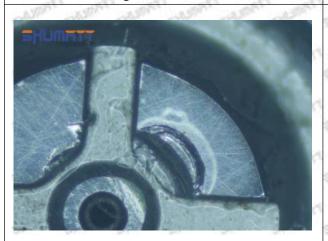

lling it



The wear of the middle oil back-flow hole causes gap between semi ball and orifice plate, and causes the orifice plate to be washed out by high-pressure oil

ģģ

/

#### (3) Highly Damaged



Obvious Wear marks on edge



The misalignment of the semi ball causes damage to the orifice plate when installing it

Mob/WhatsApp: +86 13410541523

Email: ruby@shumatt.com

© 2022 Shenzhen Shumatt Technology Co., Ltd

Tel: +8675523215133

# SHUMATT

# Shenzhen Shumatt Technology Co., Ltd



The wear of the middle oil back-flow hole causes gap between semi ball and orifice plate, and causes the orifice plate to be washed out by high-pressure oil

/

#### (4) More Pictures of Orifice Plate's Damage Details



The misalignment of the semi ball



Marks of the misalignment of the semi ball



The indentation of the misalignment of the semi ball



Washout marks caused by the presence of impurities in the fuel

Mob/WhatsApp: +86 13410541523

Email: ruby@shumatt.com

© 2022 Shenzhen Shumatt Technology Co., Ltd

Tel: +8675523215133





(5) Impact Classification According to The Degree of Damage to The Orifice Plate

| Damage Type                      | Severe Damaged General Damaged                                                                |                                                                                                          | Slight Damaged                                                       |  |
|----------------------------------|-----------------------------------------------------------------------------------------------|------------------------