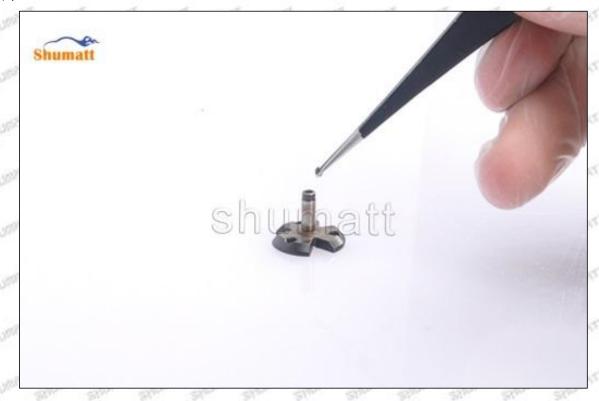

#### (1) 095000-5430 Injector Orifice Plate 19# Testing

All 095000-5430 injector orifice plate 19# parts are subjected to A-hole flow test, Z-hole flow test, precision test, high temperature test, low temperature test, pressure test, leakage test, durability test, and various working condition tests.

#### (2) 095000-5430 Injector Orifice Plate 19# Inspection

The factory inspection of 095000-5430 injector orifice plate 19# is undergone three inspections - full inspection, random inspection, and batch inspection. Different brands of test benches are used to test 095000-5430 injector orifice plate 19# for a total of no less than three times for factory inspection, and 095000-5430 injector orifice plate 19# installation testing environment are progressed in dust-free workshop.