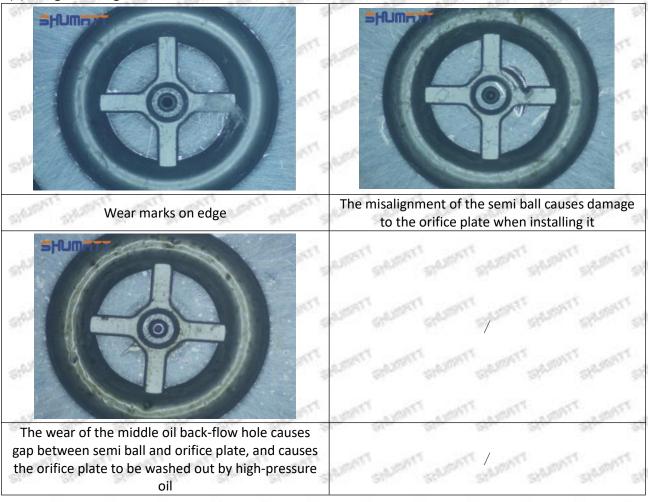

# 095000-5430 Injector Orifice Plate 19# Technical File

SKU: G1Z11000000019

SKU2: G1L32950401900

SKU3: G1N12950401900

SKU4: G1Z172Q50401900