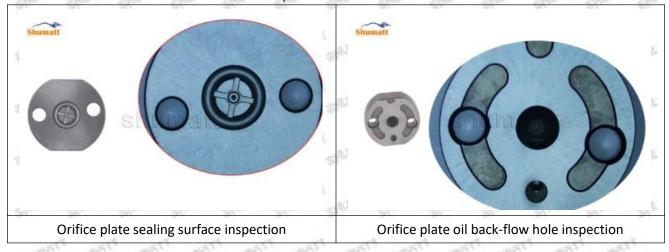

#### (1) 095000-5430 Injector Orifice Plate 19# Testing

All 095000-5430 injector orifice plate 19# parts are subjected to A-hole flow test, Z-hole flow test, precision test, high temperature test, low temperature test, pressure test, leakage test, durability test, and various working condition tests.

#### (2) 095000-5430 Injector Orifice Plate 19# Inspection

The factory inspection of 095000-5430 injector orifice plate 19# is undergone three inspections - full inspection, random inspection, and batch inspection. Different brands of test benches are used to test 095000-5430 injector orifice plate 19# for a total of no less than three times for factory inspection, and 095000-5430 injector orifice plate 19# installation testing environment are progressed in dust-free workshop.