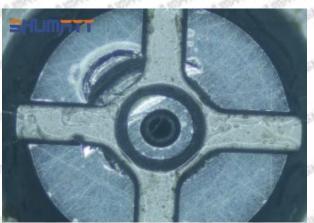

causes damage to the orifice plate when installing it



The wear of the middle oil back-flow hole causes gap between semi ball and orifice plate, and causes the orifice plate to be washed out by high-pressure oil

ģģ

/

#### (3) Highly Damaged



Obvious Wear marks on edge



The misalignment of the semi ball causes damage to the orifice plate when installing it

Mob/WhatsApp: +86 13410541523

Email: ruby@shumatt.com

© 2022 Shenzhen Shumatt Technology Co., Ltd

Tel: +8675523215133

# SHUMATT

# Shenzhen Shumatt Technology Co., Ltd



The wear of the middle oil back-flow hole causes gap between semi ball and orifice plate, and causes the orifice plate to be washed out by high-pressure oil

/

#### (4) More Pictures of Orifice Plate's Damage Details



The misalignment of the semi ball



Marks of the misalignment of the semi ball



The indentation of the misalignment of the semi ball



Washout marks caused by the presence of impurities in the fuel

Mob/WhatsApp: +86 13410541523

Email: ruby@shumatt.com

© 2022 Shenzhen Shumatt Technology Co., Ltd

Tel: +8675523215133





(5) Impact Classification According to The Degree of Damage to The Orifice Plate

| Damage Type                      | Severe Damaged General Damaged                                                                |                                                                                                          | Slight Damaged                                                       |  |
|----------------------------------|--------------------------------------------------------------------------