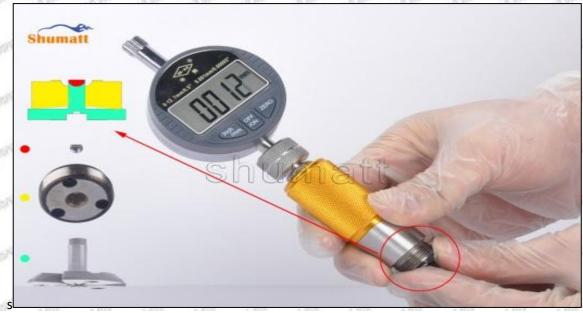

#### (2) 095000-5430 Injector Orifice Plate 19# Customized Items

| No.           | art art 1 art art art                                       | 2                                                                                                                                                                                                                                                                                                                                                                                                                                                                                                                                                                                                                                                                                                                                                                                                                                                                                                                                                                                                                                                                                                                                                                                                                                                                                                                                                                                                                                                                                                                                                                                                                                                                                                                                                                                                                                                                                                                                                                                                                                                                                                                              |
|---------------|-------------------------------------------------------------|--------------------------------------------------------------------------------------------------------------------------------------------------------------------------------------------------------------------------------------------------------------------------------------------------------------------------------------------------------------------------------------------------------------------------------------------------------------------------------------------------------------------------------------------------------------------------------------------------------------------------------------------------------------------------------------------------------------------------------------------------------------------------------------------------------------------------------------------------------------------------------------------------------------------------------------------------------------------------------------------------------------------------------------------------------------------------------------------------------------------------------------------------------------------------------------------------------------------------------------------------------------------------------------------------------------------------------------------------------------------------------------------------------------------------------------------------------------------------------------------------------------------------------------------------------------------------------------------------------------------------------------------------------------------------------------------------------------------------------------------------------------------------------------------------------------------------------------------------------------------------------------------------------------------------------------------------------------------------------------------------------------------------------------------------------------------------------------------------------------------------------|
| Image         | SHUMATT                                                     | SHUMATT WAICA                                                                                                                                                                                                                                                                                                                                                                                                                                                                                                                                                                                                                                                                                                                                                                                                                                                                                                                                                                                                                                                                                                                                                                                                                                                                                                                                                                                                                                                                                                                                                                                                                                                                                                                                                                                                                                                                                                                                                                                                                                                                                                                  |
| Name          | Injector Orifice Plate's Front Lettering                    | Injector Orifice Plate's Side Lettering                                                                                                                                                                                                                                                                                                                                                                                                                                                                                                                                                                                                                                                                                                                                                                                                                                                                                                                                                                                                                                                                                                                                                                                                                                                                                                                                                                                                                                                                                                                                                                                                                                                                                                                                                                                                                                                                                                                                                                                                                                                                                        |
| Description   | Orifice plate part number: 19#                              | THE PERSON NAMED IN COLUMN TWO |
| No.           | 3                                                           | 4                                                                                                                                                                                                                                                                                                                                                                                                                                                                                                                                                                                                                                                                                                                                                                                                                                                                                                                                                                                                                                                                                                                                                                                                                                                                                                                                                                                                                                                                                                                                                                                                                                                                                                                                                                                                                                                                                                                                                                                                                                                                                                                              |
| lmage         | 0-25mm<br>0.001mm                                           |                                                                                                                                                                                                                                                                                                                                                                                                                                                                                                                                                                                                                                                                                                                                                                                                                                                                                                                                                                                                                                                                                                                                                                                                                                                                                                                                                                                                                                                                                                                                                                                                                                                                                                                                                                                                                                                                                                                                                                                                                                                                                                                                |
| Name          | Injector Orifice Plate's Thickness                          | 9-Grid Plastic Box                                                                                                                                                                                                                                                                                                                                                                                                                                                                                                                                                                                                                                                                                                                                                                                                                                                                                                                                                                                                                                                                                                                                                                                                                                                                                                                                                                                                                                                                                                                                                                                                                                                                                                                                                                                                                                                                                                                                                                                                                                                                                                             |
| Description   | Injector orifice plate's thickness range: 4.02mm   4.108mm. | Prevent damage to the orifice plates during transportation                                                                                                                                                                                                                                                                                                                                                                                                                                                                                                                                                                                                                                                                                                                                                                                                                                                                                                                                                                                                                                                                                                                                                                                                                                                                                                                                                                                                                                                                                                                                                                                                                                                                                                                                                                                                                                                                                                                                                                                                                                                                     |
| No.           |                                                             |                                                                                                                                                                                                                                                                                                                                                                                                                                                                                                                                                                                                                                                                                                                                                                                                                                                                                                                                                                                                                                                                                                                                                                                                                                                                                                                                                                                                                                                                                                                                                                                                                                                                                                                                                                                                                                                                                                                                                                                                                                                                                                                                |
|               | 5                                                           | 6                                                                                                                                                                                                                                                                                                                                                                                                                                                                                                                                                                                                                                                                                                                                                                                                                                                                                                                                                                                                                                                                                                                                                                                                                                                                                                                                                                                                                                                                                                                                                                                                                                                                                                                                                                                                                                                                                                                                                                                                                                                                                                                              |
| Image         | 5 SHUMATT                                                   | 6 SHUMATT                                                                                                                                                                                                                                                                                                                                                                                                                                                                                                                                                                                                                                                                                                                                                                                                                                                                                                                                                                                                                                                                                                                                                                                                                                                                                                                                                                                                                                                                                                                                                                                                                                                                                                                                                                                                                                                                                                                                                                                                                                                                                                                      |
| SILVERY SILVE |                                                             |                                                                                                                                                                                                                                                                                                                                                                                                                                                                                                                                                                                                                                                                                                                                                                                                                                                                                                                                                                                                                                                                                                                                                                                                                                                                                                                                                                                                                                                                                                                                                                                                                                                                                                                                                                                                                                                                                                                                                                                                                                                                                                                                |
| Image         | Neutral Injector Orifice Plate's Individual                 | SHUMATT  TO LINE                                                                                                                                                                                                                                                                                                                                                                                                                                                                                                                                                                                                                                                                                                                                                                                                                                                                                                                                                                                                                                                                                                                                                                                                                                                                                                                                                                                                                                                                                                                                                                                                                                                                                                                                                                                                                                                                                                                                                                                                                                                                                                               |