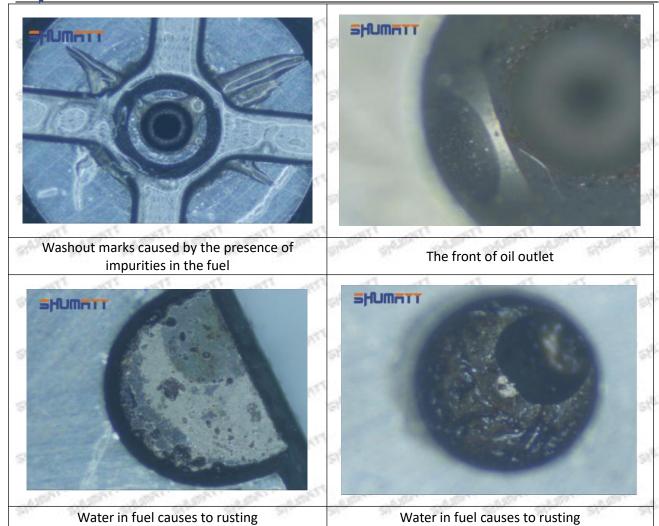

ment of the semi ball causes damage to the orifice plate when installing it

Mob/WhatsApp: +86 13410541523

Email: ruby@shumatt.com

© 2022 Shenzhen Shumatt Technology Co., Ltd

Tel: +8675523215133

# SHUMATT

# Shenzhen Shumatt Technology Co., Ltd



The wear of the middle oil back-flow hole causes gap between semi ball and orifice plate, and causes the orifice plate to be washed out by high-pressure oil

/

#### (4) More Pictures of Orifice Plate's Damage Details



The misalignment of the semi ball



Marks of the misalignment of the semi ball



The indentation of the misalignment of the semi ball



Washout marks caused by the presence of impurities in the fuel

Mob/WhatsApp: +86 13410541523

Email: ruby@shumatt.com

© 2022 Shenzhen Shumatt Technology Co., Ltd

Tel: +8675523215133





(5) Impact Classification According to The Degree of Damage to The Orifice Plate

| Damage Type                      | Severe Damaged General Damaged                                                                |                                                                                                          | Slight Damaged                                                       |  |
|----------------------------------|-----------------------------------------------------------------------------------------------|----------------------------------------------------------------------------------------------------------|----------------------------------------------------------------------|--|
| Classification                   | Α