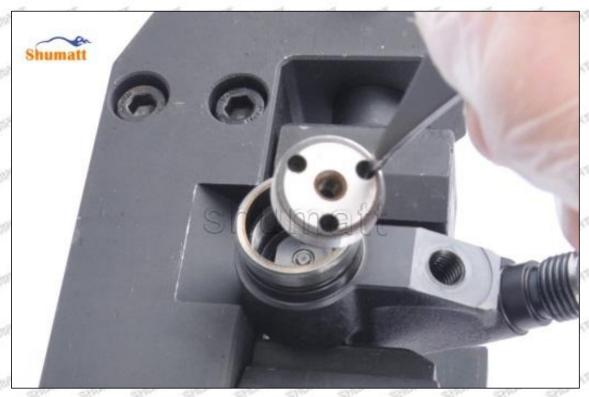

# 095000-5430 Injector Orifice Plate 19# Technical File

SKU: G1Z11000000019

SKU2: G1L32950401900

SKU3: G1N12950401900

SKU4: G1Z172Q50401900