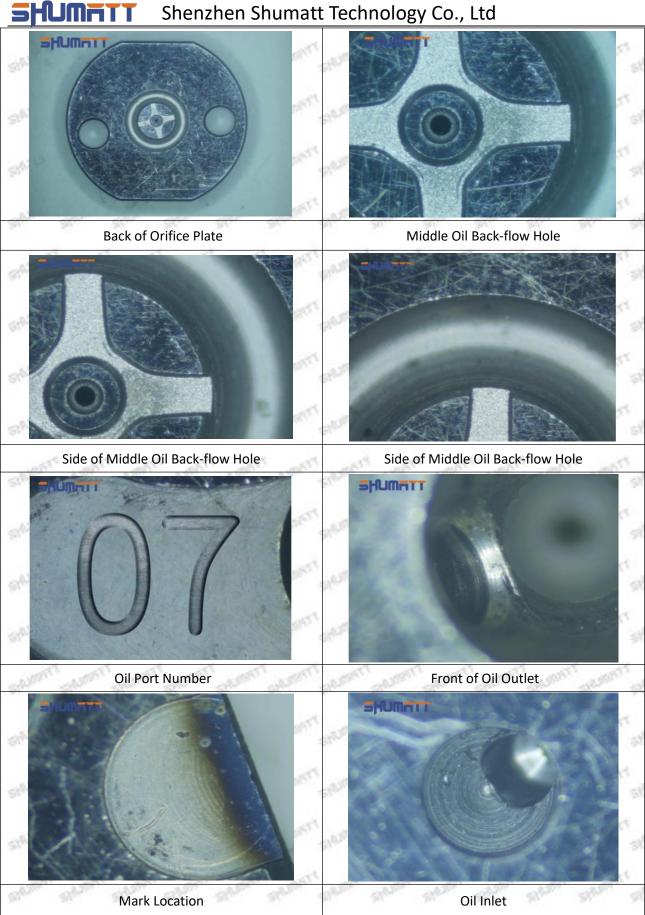

n Shumatt Technology Co., Ltd





Pic No. 1

| 1: Oil Port Number | 2: Grade Recognition Number | 3: Manufacture Number | 177 Last 1 |
|--------------------|-----------------------------|-----------------------|------------|

### (2) Orifice Plate's Structure



Pic No. 2

| 4: Oil Inlet      | 5: Stabilizing Pin  | 6: Front of Oil | 7: Mark Location                         |
|-------------------|---------------------|-----------------|------------------------------------------|
| Story Story Story | 21/27 21/27 21/27 2 | Back-flow Hole  | 24 24 24 24 24 24 24 24 24 24 24 24 24 2 |

# (3) 095000-5430 Injector Orifice Plate 9# Liwei Orifice Plate's Multi-angle Pictures

Mob/WhatsApp: +86 13410541523 Tel: +8675523215133

Email: ruby@shumatt.com

© 2022 Shenzhen Shumatt Technology Co., Ltd



Mob/WhatsApp: +86 13410541523 Tel: +8675523215133

Email: ruby@shumatt.com

© 2022 Shenzhen Shumatt Technology Co., Ltd

# (4) 095000-5430 Injector Orifice Plate 19# Neutral Orifice Plate's Multi-angle Pictures



Mob/WhatsApp: +86 13410541523 Tel: +8675523215133

Email: ruby@shumatt.com

© 2022 Shenzhen Shumatt Technology Co., Ltd



### 1.8.095000-5430 Injector Orifice Plate 19# Thickness Measurement Tool's Introduction

#### (1) Electronic Vernier Caliper

#### Technical Parameters

1. Made of stainless steel.

2. Resolution: 0.01mm/0.001.

3. Can set on zero at any location.

#### Parts' Name



Pic No.1

| 1: Caliper Body     | 2: Caliper Frame<br>Fastening Screw | 3: LCD       | 4: Data Output Port |
|---------------------|-------------------------------------|--------------|------