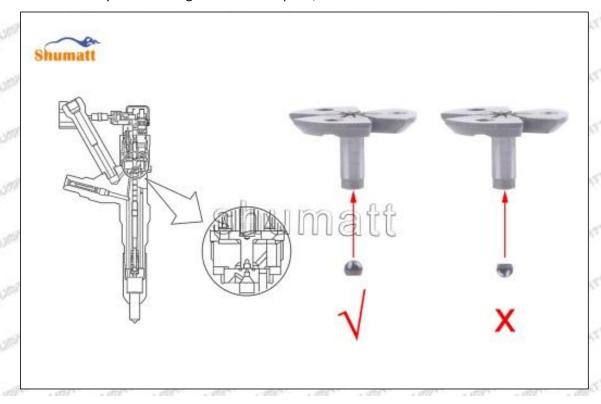

# 095000-5430 Injector Orifice Plate 19# Technical File

SKU: G1Z11000000019

SKU2: G1L32950401900

SKU3: G1N12950401900

SKU4: G1Z172Q50401900