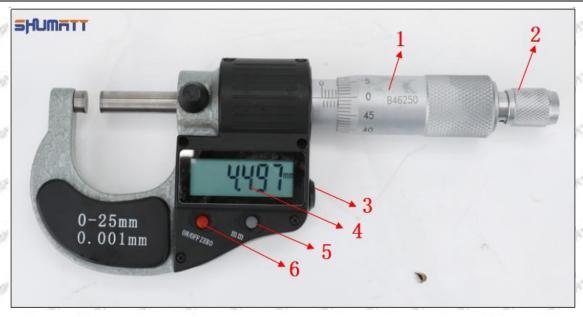

01.

3. Can set on zero at any location.

#### Parts' Name



Pic No.1

| 1: Caliper Body     | 2: Caliper Frame<br>Fastening Screw | 3: LCD       | 4: Data Output Port |
|---------------------|-------------------------------------|--------------|---------------------|
| 5: Data Output Port | 6: Battery Cover                    | 7: Depth Bar | /                   |

#### (2) Electronic Digital Display Micrometer

#### Technical Parameters

1. Range: 0-25mm,25-50mm,50-75mm,75-100mm

2. Resolution: 0.001mm

3. Power: Voltage 1.5V button battery 4. Working Temperature: 0 \sim +40 °C 5. Storage Temperature: -20 \sim +70 °C 6. Environment Humidity: ≤80%

Parts' Name

Mob/WhatsApp: +86 13410541523 Tel: +8675523215133 Email: ruby@shumatt.com

© 2022 Shenzhen Shumatt Technology Co., Ltd

9/38





Pic No.2

| 1: Micro-tube                  | 2:Ratchet Force           | 3: Data Output  | 4: Display    | 5: mm Function |
|--------------------------------|---------------------------|-----------------|---------------|----------------|
|                                | Measuring Device          | Port            | Screen        | Key            |
| 6: ON/OFF ZERO<br>Function Key | STATES THE THE THE STATES | THE THE THE THE | AND THE PARTY | AUDITY SHADOWY |

#### 1.9.095000-5430 Injector Orifice Plate 19# Thickness Measurement Methods

#### (1) Electronic Vernier Caliper

- Preparation: Clean all surfaces of the caliper with a dry soft cloth, please make sure there is a battery in the caliper before using it;
- 2. Press the OFF/ON button on the vernier caliper to turn on the caliper;