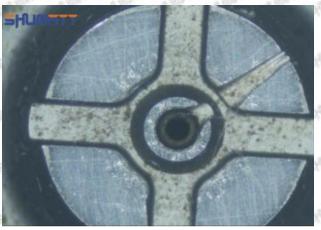

uses gap between semi ball and orifice plate, and causes the orifice plate to be washed out by high-pressure oil

ģģ

/

#### (3) Highly Damaged



Obvious Wear marks on edge



The misalignment of the semi ball causes damage to the orifice plate when installing it

Mob/WhatsApp: +86 13410541523

Email: ruby@shumatt.com

© 2022 Shenzhen Shumatt Technology Co., Ltd

Tel: +8675523215133

# SHUMATT

# Shenzhen Shumatt Technology Co., Ltd



The wear of the middle oil back-flow hole causes gap between semi ball and orifice plate, and causes the orifice plate to be washed out by high-pressure oil

/

#### (4) More Pictures of Orifice Plate's Damage Details



The misalignment of the semi ball



Marks of the misalignment of the semi ball



The indentation of the misalignment of the semi ball



Washout marks caused by the presence of impurities in the fuel

Mob/WhatsApp: +86 13410541523

Email: ruby@shumatt.com

© 2022 Shenzhen Shumatt Technology Co., Ltd

Tel: +8675523215133





(5) Impact Classification According to The Degree of Damage to The Orifice Plate

| Damage Type                      | Severe Damaged General Damaged                                                                |                                                                                                          | Slight Damaged                                                       |  |
|----------------------------------|-----------------------------------------------------------------------------------------------|--------------------------------------------------------------------------------