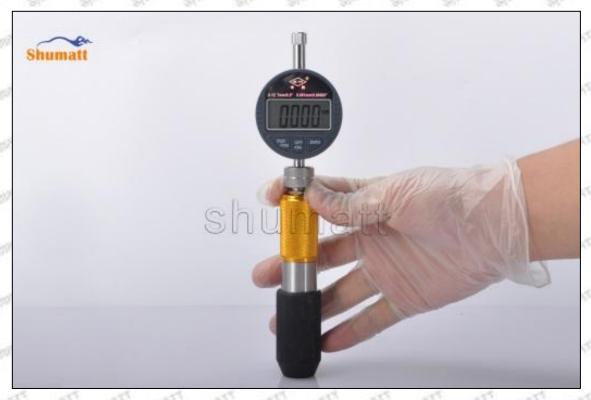

#### (2) 095000-5430 Injector Orifice Plate 19# Customized Items

| No.           | art art 1 art art art                                       | 2                                                                                                                                                                                                                                                                                                                                                                                                                                                                                                                                                                                                                                                                                                                                                                                                                                                                                                                                                                                                                                                                                                                                                                                                                                                                                                                                                                                                                                                                                                                                                                                                                                                                                                                                                                                                                                                                                                                                                                                                                                                                                                                              |
|---------------|-------------------------------------------------------------|--------------------------------------------------------------------------------------------------------------------------------------------------------------------------------------------------------------------------------------------------------------------------------------------------------------------------------------------------------------------------------------------------------------------------------------------------------------------------------------------------------------------------------------------------------------------------------------------------------------------------------------------------------------------------------------------------------------------------------------------------------------------------------------------------------------------------------------------------------------------------------------------------------------------------------------------------------------------------------------------------------------------------------------------------------------------------------------------------------------------------------------------------------------------------------------------------------------------------------------------------------------------------------------------------------------------------------------------------------------------------------------------------------------------------------------------------------------------------------------------------------------------------------------------------------------------------------------------------------------------------------------------------------------------------------------------------------------------------------------------------------------------------------------------------------------------------------------------------------------------------------------------------------------------------------------------------------------------------------------------------------------------------------------------------------------------------------------------------------------------------------|
| Image         | SHUMATT                                                     | SHUMATT WAICA                                                                                                                                                                                                                                                                                                                                                                                                                                                                                                                                                                                                                                                                                                                                                                                                                                                                                                                                                                                                                                                                                                                                                                                                                                                                                                                                                                                                                                                                                                                                                                                                                                                                                                                                                                                                                                                                                                                                                                                                                                                                                                                  |
| Name          | Injector Orifice Plate's Front Lettering                    | Injector Orifice Plate's Side Lettering                                                                                                                                                                                                                                                                                                                                                                                                                                                                                                                                                                                                                                                                                                                                                                                                                                                                                                                                                                                                                                                                                                                                                                                                                                                                                                                                                                                                                                                                                                                                                                                                                                                                                                                                                                                                                                                                                                                                                                                                                                                                                        |
| Description   | Orifice plate part number: 19#                              | THE PERSON NAMED IN COLUMN TWO |
| No.           | 3                                                           | 4                                                                                                                                                                                                                                                                                                                                                                                                                                                                                                                                                                                                                                                                                                                                                                                                                                                                                                                                                                                                                                                                                                                                                                                                                                                                                                                                                                                                                                                                                                                                                                                                                                                                                                                                                                                                                                                                                                                                                                                                                                                                                                                              |
| lmage         | 0-25mm<br>0.001mm                                           |                                                                                                                                                                                                                                                                                                                                                                                                                                                                                                                                                                                                                                                                                                                                                                                                                                                                                                                                                                                                                                                                                                                                                                                                                                                                                                                                                                                                                                                                                                                                                                                                                                                                                                                                                                                                                                                                                                                                                                                                                                                                                                                                |
| Name          | Injector Orifice Plate's Thickness                          | 9-Grid Plastic Box                                                                                                                                                                                                                                                                                                                                                                                                                                                                                                                                                                                                                                                                                                                                                                                                                                                                                                                                                                                                                                                                                                                                                                                                                                                                                                                                                                                                                                                                                                                                                                                                                                                                                                                                                                                                                                                                                                                                                                                                                                                                                                             |
| Description   | Injector orifice plate's thickness range: 4.02mm   4.108mm. | Prevent damage to the orifice plates during transportation                                                                                                                                                                                                                                                                                                                                                                                                                                                                                                                                                                                                                                                                                                                                                                                                                                                                                                                                                                                                                                                                                                                                                                                                                                                                                                                                                                                                                                                                                                                                                                                                                                                                                                                                                                                                                                                                                                                                                                                                                                                                     |
| No.           |                                                             |                                                                                                                                                                                                                                                                                                                                                                                                                                                                                                                                                                                                                                                                                                                                                                                                                                                                                                                                                                                                                                                                                                                                                                                                                                                                                                                                                                                                                                                                                                                                                                                                                                                                                                                                                                                                                                                                                                                                                                                                                                                                                                                                |
|               | 5                                                           | 6                                                                                                                                                                                                                                                                                                                                                                                                                                                                                                                                                                                                                                                                                                                                                                                                                                                                                                                                                                                                                                                                                                                                                                                                                                                                                                                                                                                                                                                                                                                                                                                                                                                                                                                                                                                                                                                                                                                                                                                                                                                                                                                              |
| Image         | 5 SHUMATT                                                   | 6 SHUMATT                                                                                                                                                                                                                                                                                                                                                                                                                                                                                                                                                                                                                                                                                                                                                                                                                                                                                                                                                                                                                                                                                                                                                                                                                                                                                                                                                                                                                                                                                                                                                                                                                                                                                                                                                                                                                                                                                                                                                                                                                                                                                                                      |
| SILVERY SILVE |                                                             |                                                                                                                                                                                                                                                                                                                                                                                                                                                                                                                                                                                                                                                                                                                                                                                                                                                                                                                                                                                                                                                                                                                                                                                                                                                                                                                                                                                                                                                                                                                                                                                                                                                                                                                                                                                                                                                                                                                                                                                                                                                                                                                                |
| Image         | Neutral Injector Orifice Plate's Individual                 | SHUMATT  TO LINE                                                                                                                                                                                                                                                                                                                                                                                                                                                                                                                                                                                                                                                                                                                                                                                                                                                                                                                                                                                                                                                                                                                                                                                                                                                                                                                                                                                                                                                                                                                                                                                                                                                                                                                                                                                                                                                                                                                                                                                                                                                                                                               |