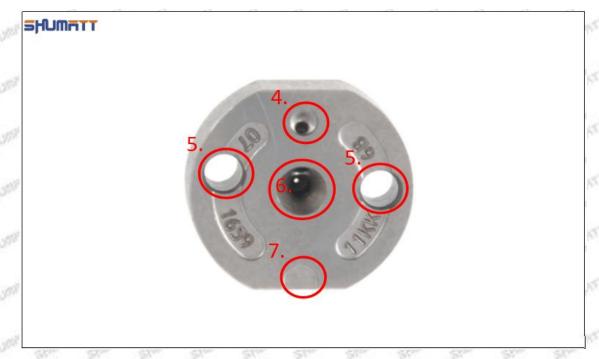

#### (2) 095000-5430 Injector Orifice Plate 19# Part Number Common Writing

19#,10, 295040-6680, 2950406680, 2950406680