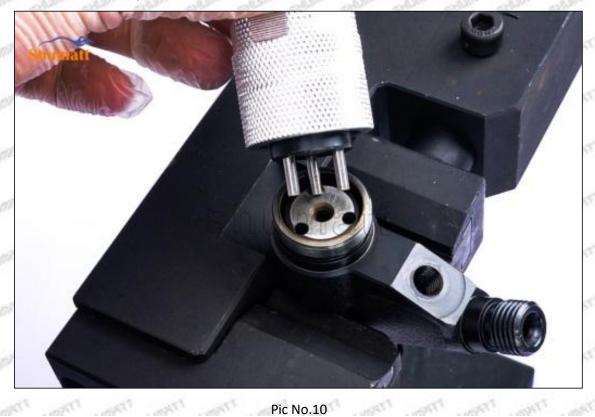

# 095000-5430 Injector Orifice Plate 19# Technical File

SKU: G1Z11000000019

SKU2: G1L32950401900

SKU3: G1N12950401900

SKU4: G1Z172Q50401900