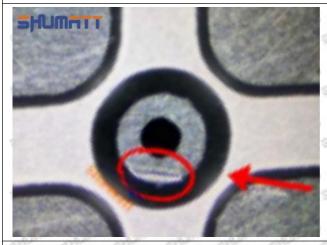

Injector Orifice Plate 19# Manufacturer

Manufacturer: Shenzhen Shumatt Technology Co., Ltd

#### 2. 095000-5430 Injector Orifice Plate 19# Technical Support

#### 2.1.095000-5430 Injector Orifice Plate 19# Inspection and Semi Ball Inspection

(1) Magnify 500 times under the microscope to check whether there is indentation on the sealing surface and the oil outlet hole of the orifice plate, check whether there is wear, scratch, damage, rust, depression, semicircle in the center hole of the orifice plate.



Mob/WhatsApp: +86 13410541523 Tel: +8675523215133

Email: <u>ruby@shumatt.com</u> Website: <u>www.shumatt.com</u>

# SHUMATT

# Shenzhen Shumatt Technology Co., Ltd



Orifice plate center deviation inspection



There is indentation on the side, the orifice plate needs to be replaced



There is indentation in the middle oil back-flow hole, the orifice plate needs to be replaced



The middle oil back-flow hole is semicircular, the orifice plate needs to be replaced

Website: www.shumatt.com

⚠ The blockage of the oil back-flow hole will cause small volume of the oil return, and the oil will not be injected.

⚠ When oil back-flow hole becomes larger, it causes the semi ball to be not tightly sealed, which causes the fuel injection pressure cannot be established, then the fuel injector cannot work normally.

⚠ The wear on orifice plate's surface causes gap to the semi ball, which leads to large volume of oil return, in serious cases, the pressure can not be built up and nozzle will spray oil directly.

The blockage of the oil inlet hole (side hole) will cause small amoun