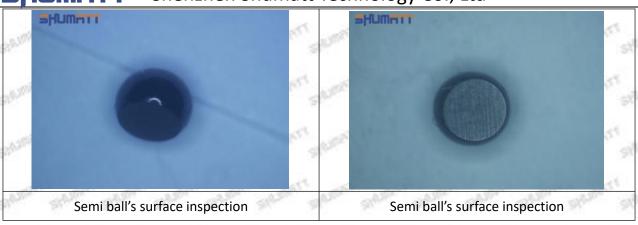

the semi ball to be not tightly sealed, which causes the fuel injection pressure cannot be established, then the fuel injector cannot work normally.

⚠ The wear on orifice plate's surface causes gap to the semi ball, which leads to large volume of oil return, in serious cases, the pressure can not be built up and nozzle will spray oil directly.

The blockage of the oil inlet hole (side hole) will cause small amount of oil return, the blockage of oil inlet side hole will cause the injector cannot build a pressure chamber, as a result, the injector cannot work normally.

(2) Magnified 500 times under the microscope, check the plane position of the semi ball, if there is any scratch, it is recommended to replace it.

Mob/WhatsApp: +86 13410541523 Tel: +8675523215133

Email: ruby@shumatt.com



### 2.2.095000-5430 Injector Orifice Plate 19# Level of Damage Inspection

#### (1) Slight Damaged



Mob/WhatsApp: +86 13410541523 Tel: +8675523215133

Email: <u>ruby@shumatt.com</u> Website: <u>www.shumatt.com</u>

#### (2) Moderate Damaged



Wear marks on edge



The misalignment of the semi ball causes damage to the orifice plate when installing it



The wear of the middle oil back-flow hole causes gap between semi ball and orifice plate, and causes the orifice plate to be washed out by high-pressure oil

ģģ

/

#### (3) Highly Damaged



Obvious Wear marks on edge



The misalignment of the semi ball causes damage to the orifice plate when installing it

Mob/WhatsApp: +86 13410541523

Email: ruby@shumatt.com

© 2022 Shenzhen Shumatt Technology Co., Ltd

Tel: +8675523215133

# SHUM