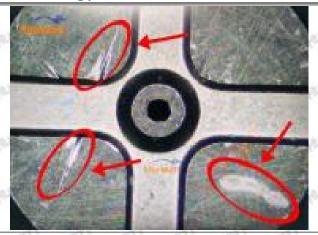

specified in the vehicle engine maintenance manual.

#### 1.11.095000-5430 Injector Orifice Plate 19# Manufacturer

Manufacturer: Shenzhen Shumatt Technology Co., Ltd

#### 2. 095000-5430 Injector Orifice Plate 19# Technical Support

#### 2.1.095000-5430 Injector Orifice Plate 19# Inspection and Semi Ball Inspection

(1) Magnify 500 times under the microscope to check whether there is indentation on the sealing surface and the oil outlet hole of the orifice plate, check whether there is wear, scratch, damage, rust, depression, semicircle in the center hole of the orifice plate.



Mob/WhatsApp: +86 13410541523 Tel: +8675523215133

Email: <u>ruby@shumatt.com</u> Website: <u>www.shumatt.com</u>

# SHUMATT

# Shenzhen Shumatt Technology Co., Ltd



Orifice plate center deviation inspection



There is indentation on the side, the orifice plate needs to be replaced



There is indentation in the middle oil back-flow hole, the orifice plate needs to be replaced



The middle oil back-flow hole is semicircular, the orifice plate needs to be replaced

Website: www.shumatt.com

⚠ The blockage of the oil back-flow hole will cause small volume of the oil return, and the oil will not be injected.

⚠ When oil back-flow hole becomes larger, it causes the semi ball to be not tightly sealed, which causes the fuel injection pressure cannot be established, then the fuel injector cannot work normally.

⚠ The wear on orifice plate's surface causes gap to the semi ball, which leads to large volume of oil return, in serious cases, the pressure can not be built up and nozzle will spray oil dire