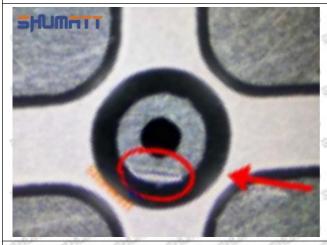

Injector Orifice Plate 19# Manufacturer

Manufacturer: Shenzhen Shumatt Technology Co., Ltd

#### 2. 095000-5431 Injector Orifice Plate 19# Technical Support

#### 2.1.095000-5431 Injector Orifice Plate 19# Inspection and Semi Ball Inspection

(1) Magnify 500 times under the microscope to check whether there is indentation on the sealing surface and the oil outlet hole of the orifice plate, check whether there is wear, scratch, damage, rust, depression, semicircle in the center hole of the orifice plate.



Mob/WhatsApp: +86 13410541523 Tel: +8675523215133

Email: <u>ruby@shumatt.com</u> Website: <u>www.shumatt.com</u>

# SHUMATT

# Shenzhen Shumatt Technology Co., Ltd



Orifice plate center deviation inspection



There is indentation on the side, the orifice plate needs to be replaced



There is indentation in the middle oil back-flow hole, the orifice plate needs to be replaced



The middle oil back-flow hole is semicircular, the orifice plate needs to be replaced

Website: www.shumatt.com

⚠ The blockage of the oil back-flow hole will cause small volume of the oil return, and the oil will not be injected.

⚠ When oil back-flow hole becomes larger, it causes the semi ball to be not tightly sealed, which causes the fuel injection pressure cannot be established, then the fuel injector cannot work normally.

⚠ The wear on orifice plate's surface causes gap to the semi ball, which leads to large volume of oil return, in serious cases, the pressure can not be built up and nozzle will spray oil directly.

The blockage of the oil inlet hole (side hole) will cause small amoun