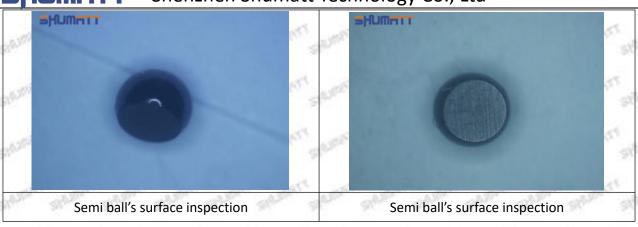

the semi ball to be not tightly sealed, which causes the fuel injection pressure cannot be established, then the fuel injector cannot work normally.

⚠ The wear on orifice plate's surface causes gap to the semi ball, which leads to large volume of oil return, in serious cases, the pressure can not be built up and nozzle will spray oil directly.

The blockage of the oil inlet hole (side hole) will cause small amount of oil return, the blockage of oil inlet side hole will cause the injector cannot build a pressure chamber, as a result, the injector cannot work normally.

(2) Magnified 500 times under the microscope, check the plane position of the semi ball, if there is any scratch, it is recommended to replace it.

Mob/WhatsApp: +86 13410541523 Tel: +8675523215133

Email: ruby@shumatt.com



### 2.2.095000-5431 Injector Orifice Plate 19# Level of Damage Inspection

#### (1) Slight Damaged



Mob/WhatsApp: +86 13410541523 Tel: +8675523215133

Email: <u>ruby@shumatt.com</u> Website: <u>www.shumatt.com</u>

#### (2) Moderate Damaged



Wear marks on edge



The misalignment of the semi ball causes damage to the orifice plate when installing it



The wear of the middle oil back-flow hole causes gap between semi ball and orifice plate, and causes the orifice plate to be washed out by high-pressure oil

ģģ

/

#### (3) Highly Damaged



Obvious Wear marks on edge



The misalignment of the semi ball causes damage to the orifice plate when installing it

Mob/WhatsApp: +86 13410541523

Email: ruby@shumatt.com

© 2022 Shenzhen Shumatt Technology Co., Ltd

Tel: +8675523215133

# SHUM