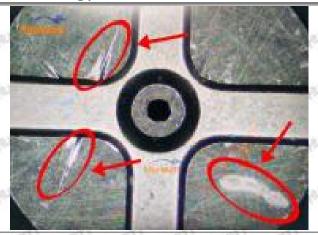

specified in the vehicle engine maintenance manual.

#### 1.11.095000-5431 Injector Orifice Plate 19# Manufacturer

Manufacturer: Shenzhen Shumatt Technology Co., Ltd

#### 2. 095000-5431 Injector Orifice Plate 19# Technical Support

#### 2.1.095000-5431 Injector Orifice Plate 19# Inspection and Semi Ball Inspection

(1) Magnify 500 times under the microscope to check whether there is indentation on the sealing surface and the oil outlet hole of the orifice plate, check whether there is wear, scratch, damage, rust, depression, semicircle in the center hole of the orifice plate.



Mob/WhatsApp: +86 13410541523 Tel: +8675523215133

Email: <u>ruby@shumatt.com</u> Website: <u>www.shumatt.com</u>

# SHUMATT

# Shenzhen Shumatt Technology Co., Ltd



Orifice plate center deviation inspection



There is indentation on the side, the orifice plate needs to be replaced



There is indentation in the middle oil back-flow hole, the orifice plate needs to be replaced



The middle oil back-flow hole is semicircular, the orifice plate needs to be replaced

Website: www.shumatt.com

⚠ The blockage of the oil back-flow hole will cause small volume of the oil return, and the oil will not be injected.

⚠ When oil back-flow hole becomes larger, it causes the semi ball to be not tightly sealed, which causes the fuel injection pressure cannot be established, then the fuel injector cannot work normally.

⚠ The wear on orifice plate's surface causes gap to the semi ball, which leads to large volume of oil return, in serious cases, the pressure can not be built up and nozzle will spray oil dire