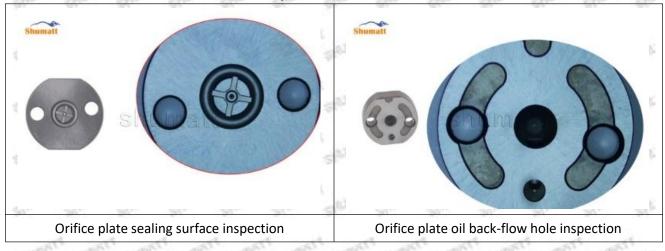

te 19# failure caused by not following the cleaning requirements specified in the vehicle engine maintenance manual.

095000-5431 injector orifice plate 19# failure caused by failure to replace consumable parts as specified in the vehicle engine maintenance manual.

#### 1.11.095000-5431 Injector Orifice Plate 19# Manufacturer

Manufacturer: Shenzhen Shumatt Technology Co., Ltd

#### 2. 095000-5431 Injector Orifice Plate 19# Technical Support

#### 2.1.095000-5431 Injector Orifice Plate 19# Inspection and Semi Ball Inspection

(1) Magnify 500 times under the microscope to check whether there is indentation on the sealing surface and the oil outlet hole of the orifice plate, check whether there is wear, scratch, damage, rust, depression, semicircle in the center hole of the orifice plate.



Mob/WhatsApp: +86 13410541523 Tel: +8675523215133

Email: <u>ruby@shumatt.com</u> Website: <u>www.shumatt.com</u>

# SHUMATT

# Shenzhen Shumatt Technology Co., Ltd



Orifice plate center deviation inspection



There is indentation on the side, the orifice plate needs to be replaced



There is indentation in the middle oil back-flow hole, the orifice plate needs to be replaced



The middle oil back-flow hole is semicircular, the orifice plate needs to be replaced

Website: www.shumatt.com

⚠ The blockage of the oil back-flow hole will cause small volume of the oil return, and the oil will not be injected.

⚠ When oil back-flow hole becomes larger, it causes the semi ball to be not tightly sealed, which causes the fuel injection pressure cannot be established, then the fuel injector c