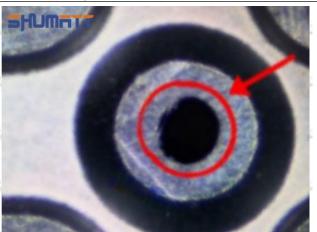

2. 095000-5431 Injector Orifice Plate 19# Technical Support

#### 2.1.095000-5431 Injector Orifice Plate 19# Inspection and Semi Ball Inspection

(1) Magnify 500 times under the microscope to check whether there is indentation on the sealing surface and the oil outlet hole of the orifice plate, check whether there is wear, scratch, damage, rust, depression, semicircle in the center hole of the orifice plate.



Mob/WhatsApp: +86 13410541523 Tel: +8675523215133

Email: <u>ruby@shumatt.com</u> Website: <u>www.shumatt.com</u>

# SHUMATT

# Shenzhen Shumatt Technology Co., Ltd



Orifice plate center deviation inspection



There is indentation on the side, the orifice plate needs to be replaced



There is indentation in the middle oil back-flow hole, the orifice plate needs to be replaced



The middle oil back-flow hole is semicircular, the orifice plate needs to be replaced

Website: www.shumatt.com

⚠ The blockage of the oil back-flow hole will cause small volume of the oil return, and the oil will not be injected.

⚠ When oil back-flow hole becomes larger, it causes the semi ball to be not tightly sealed, which causes the fuel injection pressure cannot be established, then the fuel injector cannot work normally.

⚠ The wear on orifice plate's surface causes gap to the semi ball, which leads to large volume of oil return, in serious cases, the pressure can not be built up and nozzle will spray oil directly.

The blockage of the oil inlet hole (side hole) will cause small amount of oil return, the blockage of oil inlet side hole will cause the injector cannot build a press