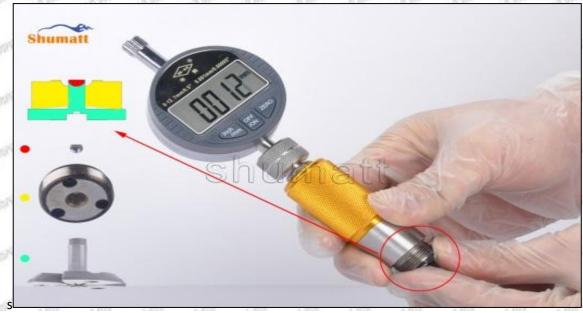

#### 1.9.095000-5431 Injector Orifice Plate 19# Thickness Measurement Methods

#### (1) Electronic Vernier Caliper

- Preparation: Clean all surfaces of the caliper with a dry soft cloth, please make sure there is a battery in the caliper before using it;
- 2. Press the OFF/ON button on the vernier caliper to turn on the caliper;
- 3. When you turn on the vernier caliper, sometimes there is data on the screen. This is because the caliper is not fully closed. You can roll the caliper with fingers to close it, and then press the ZERO button to return to zero;
- Put the orifice plate into the caliper and press it tightly by rolling the button;
- 5. After tightening, use the other hand to tighten the upper button of the caliper to prevent looseness from affecting the accuracy of the reading. Last read the data.