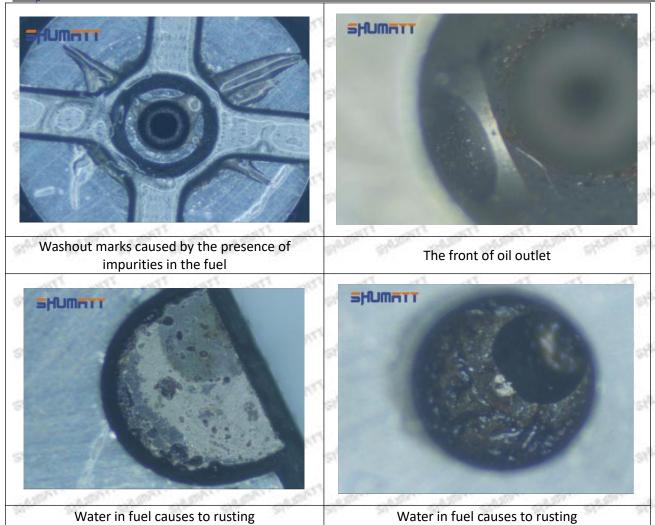

#### (1) 095000-5431 Injector Orifice Plate 19# Testing

All 095000-5431 injector orifice plate 19# parts are subjected to A-hole flow test, Z-hole flow test, precision test, high temperature test, low temperature test, pressure test, leakage test, durability test, and various working condition tests.

#### (2) 095000-5431 Injector Orifice Plate 19# Inspection

The factory inspection of 095000-5431 injector orifice plate 19# is undergone three inspections - full inspection, random inspection, and batch inspection. Different brands of test benches are used to test 095000-5431 injector orifice plate 19# for a total of no less than three times for factory inspection, and