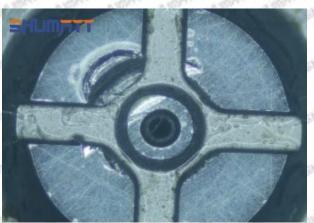

#### (1) 095000-5431 Injector Orifice Plate 19# Testing

All 095000-5431 injector orifice plate 19# parts are subjected to A-hole flow test, Z-hole flow test, precision test, high temperature test, low temperature test, pressure test, leakage test, durability test, and various working condition tests.

#### (2) 095000-5431 Injector Orifice Plate 19# Inspection

The factory inspection of 095000-5431 injector orifice plate 19# is undergone three inspections - full inspection, random inspection, and batch inspection. Different brands of test benches are used to test 095000-5431 injector orifice plate 19# for a total of no less than three times for factory inspection, and