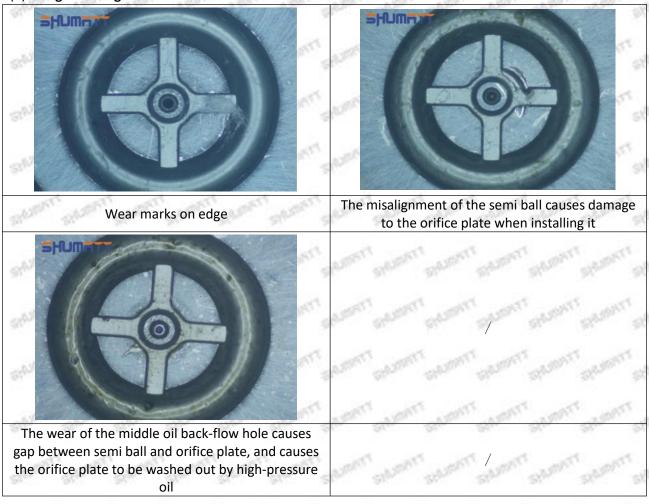

### 3.6.095000-5431 Injector Orifice Plate 19# Logistics Time for Destination Out of China's Areas **DHL Logistics Time:**

| Country or Region of<br>Departure | Hong Kong,<br>China | Other Countries or<br>Regions of Asia | Australia and New<br>Zealand | Europe | America   | Other<br>Countries |
|-----------------------------------|---------------------|---------------------------------------|------------------------------|--------|-----------|--------------------|
| China's Mainland                  | 7 Days              | 7 Days                                | 8 Days                       | 8 Days | 8-12 Days | 7-10 Days          |

#### UPS Logistics Time: Country or Region of Departure: China's Mainland

| Country of<br>Destination | Estimated<br>Arrival Time | Country of Destination | Estimated<br>Arrival Time | Country of Destination | Estimated<br>Arrival Time |
|---------------------------|---------------------------|------------------------|---------------------------|------------------------|---------------------------|
| Japan                     | 3 Days                    | UK                     | 5-7Days                   | Egypt                  | 5-7 Days                  |
| Turkey                    | 5-7 Days                  | Singapore              | 3 Days                    | Switzerland            | 5-7 Days                  |
| Bahrain                   | 5-7 Days                  | Latvia                 | 7-10 Days                 | New Zealand            | 7-10 Days                 |
| Sri Lanka                 | 5-7 Days                  | Thailand               | 3 Days                    | Austria                | 5-7 Days                  |
| Romania                   | 5-7 Days                  | Vietnam                | 3-5 Days                  | Estonia                | 5-7 Days                  |
| Malaysia                  | 3-5 Days                  | Israel                 | 5-7 Days                  | Mexico                 | 7-10 Days                 |
| France                    | 5-7 Days                  | America                | 5-7 Days                  | United Arab Emirates   | 5-7 Days                  |
| Italy                     | 5-7 Days                  | Netherlands            | 5-7 Days                  | Bengal                 | 7-10 Days                 |
| Lebanon                   | 5-7 Days                  | Philippine             | 3-5 Days                  | Greece                 | 7-10 Days                 |
| South Korea               | 3 Days                    | Spain                  | 5-7 Days                  | Myanmar                | 5-7 Days                  |
| Canada                    | 5-7 Days                  | Germany                | 5-7 Days                  | Saudi Arabia           | 7-10 Days                 |
| Portugal                  | 5-7 Days                  | Australia              | 5-7 Days                  | South Africa           | 7-10 Days                 |
| Denmark                   | 5-7 Days                  | Belgium                | 5-7 Days                  | Ukraine                | 7-10 Days                 |
| India                     | 7-10 Days                 | Qatar                  | 7-10 Days                 | Poland                 | 5-7 Days                  |
| Indonesia                 | 3-5 Days                  | Morocco                | 7-10 Days                 | Pakistan               | 7-10 Days                 |
| Kuwait                    | 7-10 Days                 | Par Shipper            | Elgn. Slyn                | 20, 20, 20,            | SX <sub>2</sub>           |

The logistics time is for reference only, subjects are according to the actual arrival.

#### 3.7.095000-5431 Injector Orifice Plate 19# Packing

**Domestic express packaging:** Usually wrapped in waterproof scotch tape, such as picture No.1.

Mob/WhatsApp: +86 13410541523 Tel: +8675523215133

Email: ruby@shumatt.com Website: www.shumatt.com

**International express packaging:** Wrapped with waterproof yellow tape After wrapping the black protective film, such as picture No. 2.

**Pallet Shipping:** Use fumigation free and recycling trays that meet export requirements, and use white wrapping protective film to wrap and bind with cable ties for the outside, such as picture No. 3, also, the products can be packaged according to customers' requirements.

The packing tray is made of plastic and can be recycled.

**A** Transparent tape, yellow tape, black wrapping protective film, white wrapping protective film are non-degradable materials, please dispose of them properly.