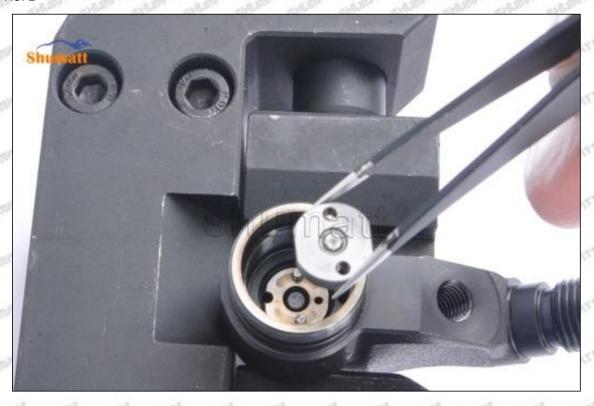

#### Parts' Name

Pic No.1

| 1: Caliper Body     | liper Body 2: Caliper Frame<br>Fastening Screw |              | 4: Data Output Port |
|---------------------|------------------------------------------------|--------------|---------------------|
| 5: Data Output Port | 6: Battery Cover                               | 7: Depth Bar | /                   |

#### (2) Electronic Digital Display Micrometer