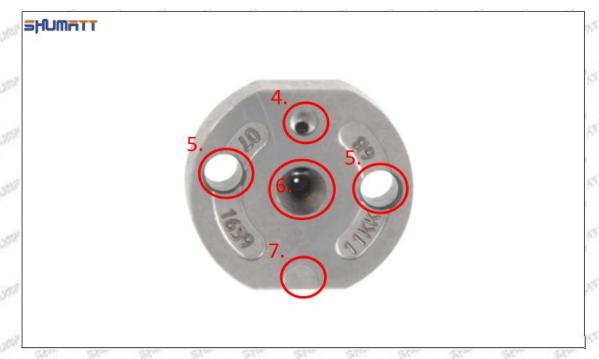

#### (2) 095000-5431 Injector Orifice Plate 19# Part Number Common Writing

19#,19, 295040-6680, 2950406680, 2950406680