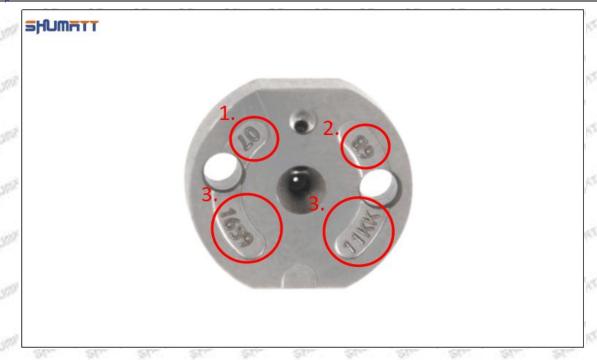

#### (2) 095000-5431 Injector Orifice Plate 19# Part Number Common Writing

19#,19, 295040-6680, 2950406680, 2950406680