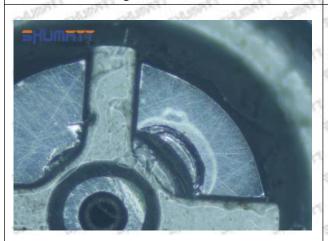

#### (1) 095000-5431 Injector Orifice Plate 19# Testing

All 095000-5431 injector orifice plate 19# parts are subjected to A-hole flow test, Z-hole flow test, precision test, high temperature test, low temperature test, pressure test, leakage test, durability test, and various working condition tests.

#### (2) 095000-5431 Injector Orifice Plate 19# Inspection

The factory inspection of 095000-5431 injector orifice plate 19# is undergone three inspections - full inspection, random inspection, and batch inspection. Different brands of test benches are used to test 095000-5431 injector orifice plate 19# for a total of no less than three times for factory inspection, and