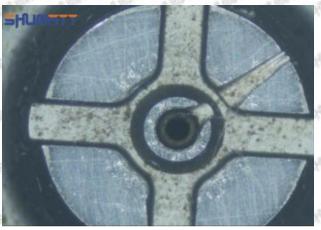

#### (1) 095000-5431 Injector Orifice Plate 19# Testing

All 095000-5431 injector orifice plate 19# parts are subjected to A-hole flow test, Z-hole flow test, precision test, high temperature test, low temperature test, pressure test, leakage test, durability test, and various working condition tests.

#### (2) 095000-5431 Injector Orifice Plate 19# Inspection

The factory inspection of 095000-5431 injector orifice plate 19# is undergone three inspections - full inspection, random inspection, and batch inspection. Different brands of test benches are used to test 095000-5431 injector orifice plate 19# for a total of no less than three times for factory inspection, and