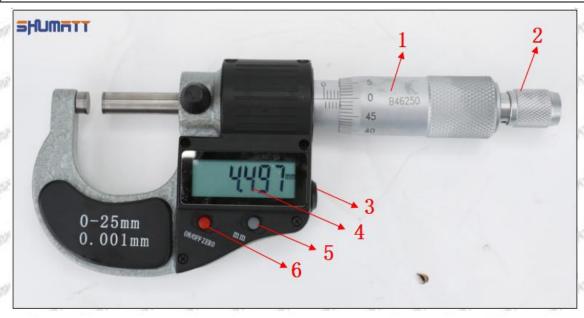

The purchase of injector orifice plates are not less than 100 pieces.

When customized products involve the need of specific logo, the OEM manufacturer has to provide trademark authorization and the sample of logo image file.