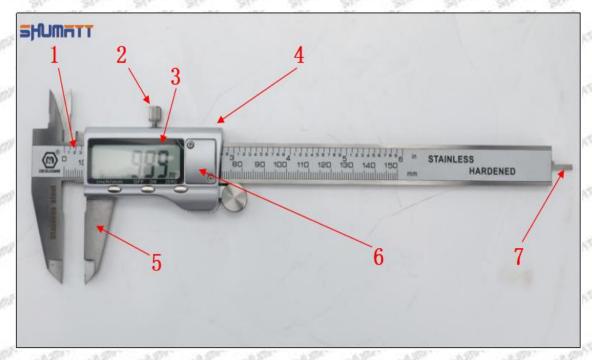

The purchase of injector orifice plates are not less than 100 pieces.

When customized products involve the need of specific logo, the OEM manufacturer has to provide trademark authorization and the sample of logo image file.