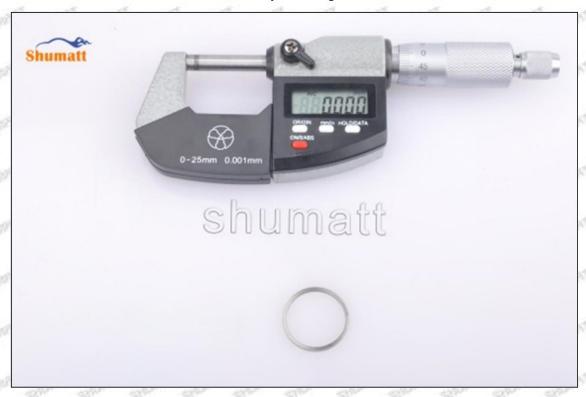

### (2) 095000-5431 Injector Orifice Plate 19# Customized Items

| No.         | 1                                                            | 2                                                                                                                                                                                                                                                                                                                                                                                                                                                                                                                                                                                                                                                                                                                                                                                                                                                                                                                                                                                                                                                                                                                                                                                                                                                                                                                                                                                                                                                                                                                                                                                                                                                                                                                                                                                                                                                                                                                                                                                                                                                                                                                              |
|-------------|--------------------------------------------------------------|--------------------------------------------------------------------------------------------------------------------------------------------------------------------------------------------------------------------------------------------------------------------------------------------------------------------------------------------------------------------------------------------------------------------------------------------------------------------------------------------------------------------------------------------------------------------------------------------------------------------------------------------------------------------------------------------------------------------------------------------------------------------------------------------------------------------------------------------------------------------------------------------------------------------------------------------------------------------------------------------------------------------------------------------------------------------------------------------------------------------------------------------------------------------------------------------------------------------------------------------------------------------------------------------------------------------------------------------------------------------------------------------------------------------------------------------------------------------------------------------------------------------------------------------------------------------------------------------------------------------------------------------------------------------------------------------------------------------------------------------------------------------------------------------------------------------------------------------------------------------------------------------------------------------------------------------------------------------------------------------------------------------------------------------------------------------------------------------------------------------------------|
| lmage       | SHUMATT                                                      | SHUMATT A                                                                                                                                                                                                                                                                                                                                                                                                                                                                                                                                                                                                                                                                                                                                                                                                                                                                                                                                                                                                                                                                                                                                                                                                                                                                                                                                                                                                                                                                                                                                                                                                                                                                                                                                                                                                                                                                                                                                                                                                                                                                                                                      |
| Name        | Injector Orifice Plate's Front Lettering                     | Injector Orifice Plate's Side Lettering                                                                                                                                                                                                                                                                                                                                                                                                                                                                                                                                                                                                                                                                                                                                                                                                                                                                                                                                                                                                                                                                                                                                                                                                                                                                                                                                                                                                                                                                                                                                                                                                                                                                                                                                                                                                                                                                                                                                                                                                                                                                                        |
| Description | Orifice plate part number: 19#                               | THE PART OF THE PARTY                                                                                                                                                                                                                                                                                                                                                                                                                                                                                                                                                                                                                                                                                                                                                                                                                                                                                                                                                                                                                                                                                                                                                                                                                                                                                                                                                                                                                                                                                                                                                                                                                                                                                                                                                                                                                                                                                                                                                                                                                                                                                                          |
| No.         | \$100 \$3 \$100 \$100                                        | STAR STAR STAR 4 STAR STAR STAR                                                                                                                                                                                                                                                                                                                                                                                                                                                                                                                                                                                                                                                                                                                                                                                                                                                                                                                                                                                                                                                                                                                                                                                                                                                                                                                                                                                                                                                                                                                                                                                                                                                                                                                                                                                                                                                                                                                                                                                                                                                                                                |
| Image       | 0-25mm<br>0.001mm                                            | SHUMATT CONTRACTOR OF THE PARTY |
| Name        | Injector Orifice Plate's Thickness                           | 9-Grid Plastic Box                                                                                                                                                                                                                                                                                                                                                                                                                                                                                                                                                                                                                                                                                                                                                                                                                                                                                                                                                                                                                                                                                                                                                                                                                                                                                                                                                                                                                                                                                                                                                                                                                                                                                                                                                                                                                                                                                                                                                                                                                                                                                                             |
| Description | Injector orifice plate's thickness range: 4.02mm    4.108mm. | Prevent damage to the orifice plates during transportation                                                                                                                                                                                                                                                                                                                                                                                                                                                                                                                                                                                                                                                                                                                                                                                                                                                                                                                                                                                                                                                                                                                                                                                                                                                                                                                                                                                                                                                                                                                                                                                                                                                                                                                                                                                                                                                                                                                                                                                                                                                                     |
| No.         | 5                                                            | 6                                                                                                                                                                                                                                                                                                                                                                                                                                                                                                                                                                                                                                                                                                                                                                                                                                                                                                                                                                                                                                                                                                                                                                                                                                                                                                                                                                                                                                                                                                                                                                                                                                                                                                                                                                                                                                                                                                                                                                                                                                                                                                                              |
| Image       | SHUMATT                                                      | SHUMATT  (PLINZELL  (P |
| Name        | Neutral Injector Orifice Plate's Individual<br>Box           | Orifice Plate's 10pcs Packing Box                                                                                                                                                                                                                                                                                                                                                                                                                                                                                                                                                                                                                                                                                                                                                                                                                                                                                                                                                                                                                                                                                                                                                                                                                                                                                                                                                                                                                                                                                                                                                                                                                                                                                                                                                                                                                                                                                                                                                                                                                                                                                              |
| Description | Prevent damage to the orifice plates during transportation   | Liwei orifice plate's 10PCS plastic box to prevent damage to the orifice plates during transportation                                                                                                                                                                                                                                                                                                                                                                                                                                                                                                                                                                                                                                                                                                                                                                                                                                                                                                                                                                                                                                                                                                                                                                                                                                                                                                                                                                                                                                                                                                                                                                                                                                                                                                                                                                                                                                                                                                                                                                                                                          |