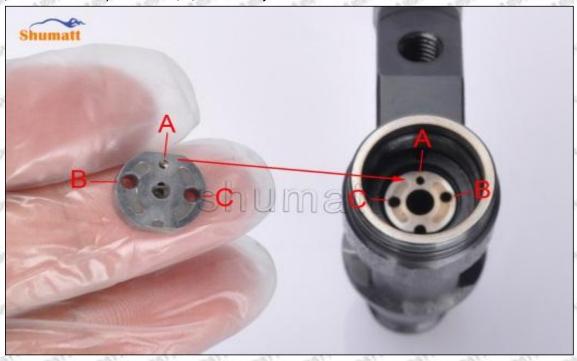

#### (1) Electronic Vernier Caliper

#### Technical Parameters

1. Made of stainless steel.

2. Resolution: 0.01mm/0.001.

3. Can set on zero at any location.