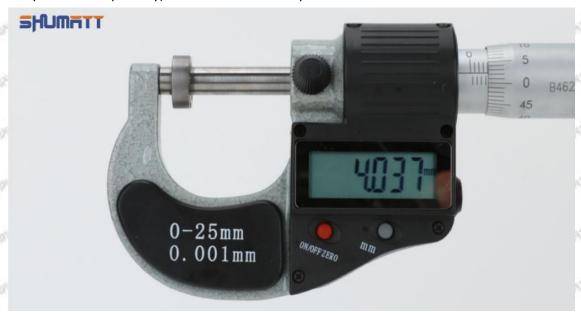

### (2) 095000-5431 Injector Orifice Plate 19# Customized Items

| No.         | 1                                                            | 2                                                                                                                                                                                                                                                                                                                                                                                                                                                                                                                                                                                                                                                                                                                                                                                                                                                                                                                                                                                                                                                                                                                                                                                                                                                                                                                                                                                                                                                                                                                                                                                                                                                                                                                                                                                                                                                                                                                                                                                                                                                                                                                              |
|-------------|--------------------------------------------------------------|--------------------------------------------------------------------------------------------------------------------------------------------------------------------------------------------------------------------------------------------------------------------------------------------------------------------------------------------------------------------------------------------------------------------------------------------------------------------------------------------------------------------------------------------------------------------------------------------------------------------------------------------------------------------------------------------------------------------------------------------------------------------------------------------------------------------------------------------------------------------------------------------------------------------------------------------------------------------------------------------------------------------------------------------------------------------------------------------------------------------------------------------------------------------------------------------------------------------------------------------------------------------------------------------------------------------------------------------------------------------------------------------------------------------------------------------------------------------------------------------------------------------------------------------------------------------------------------------------------------------------------------------------------------------------------------------------------------------------------------------------------------------------------------------------------------------------------------------------------------------------------------------------------------------------------------------------------------------------------------------------------------------------------------------------------------------------------------------------------------------------------|
| lmage       | SHUMATT                                                      | SHUMATT A                                                                                                                                                                                                                                                                                                                                                                                                                                                                                                                                                                                                                                                                                                                                                                                                                                                                                                                                                                                                                                                                                                                                                                                                                                                                                                                                                                                                                                                                                                                                                                                                                                                                                                                                                                                                                                                                                                                                                                                                                                                                                                                      |
| Name        | Injector Orifice Plate's Front Lettering                     | Injector Orifice Plate's Side Lettering                                                                                                                                                                                                                                                                                                                                                                                                                                                                                                                                                                                                                                                                                                                                                                                                                                                                                                                                                                                                                                                                                                                                                                                                                                                                                                                                                                                                                                                                                                                                                                                                                                                                                                                                                                                                                                                                                                                                                                                                                                                                                        |
| Description | Orifice plate part number: 19#                               | THE PART OF THE PARTY                                                                                                                                                                                                                                                                                                                                                                                                                                                                                                                                                                                                                                                                                                                                                                                                                                                                                                                                                                                                                                                                                                                                                                                                                                                                                                                                                                                                                                                                                                                                                                                                                                                                                                                                                                                                                                                                                                                                                                                                                                                                                                          |
| No.         | \$100 \$3 \$100 \$100                                        | STAR STAR STAR 4 STAR STAR STAR                                                                                                                                                                                                                                                                                                                                                                                                                                                                                                                                                                                                                                                                                                                                                                                                                                                                                                                                                                                                                                                                                                                                                                                                                                                                                                                                                                                                                                                                                                                                                                                                                                                                                                                                                                                                                                                                                                                                                                                                                                                                                                |
| Image       | 0-25mm<br>0.001mm                                            | SHUMATT CONTRACTOR OF THE PARTY |
| Name        | Injector Orifice Plate's Thickness                           | 9-Grid Plastic Box                                                                                                                                                                                                                                                                                                                                                                                                                                                                                                                                                                                                                                                                                                                                                                                                                                                                                                                                                                                                                                                                                                                                                                                                                                                                                                                                                                                                                                                                                                                                                                                                                                                                                                                                                                                                                                                                                                                                                                                                                                                                                                             |
| Description | Injector orifice plate's thickness range: 4.02mm    4.108mm. | Prevent damage to the orifice plates during transportation                                                                                                                                                                                                                                                                                                                                                                                                                                                                                                                                                                                                                                                                                                                                                                                                                                                                                                                                                                                                                                                                                                                                                                                                                                                                                                                                                                                                                                                                                                                                                                                                                                                                                                                                                                                                                                                                                                                                                                                                                                                                     |
| No.         | 5                                                            | 6                                                                                                                                                                                                                                                                                                                                                                                                                                                                                                                                                                                                                                                                                                                                                                                                                                                                                                                                                                                                                                                                                                                                                                                                                                                                                                                                                                                                                                                                                                                                                                                                                                                                                                                                                                                                                                                                                                                                                                                                                                                                                                                              |
| Image       | SHUMATT                                                      | SHUMATT  (PLINZELL  (P |
| Name        | Neutral Injector Orifice Plate's Individual<br>Box           | Orifice Plate's 10pcs Packing Box                                                                                                                                                                                                                                                                                                                                                                                                                                                                                                                                                                                                                                                                                                                                                                                                                                                                                                                                                                                                                                                                                                                                                                                                                                                                                                                                                                                                                                                                                                                                                                                                                                                                                                                                                                                                                                                                                                                                                                                                                                                                                              |
| Description | Prevent damage to the orifice plates during transportation   | Liwei orifice plate's 10PCS plastic box to prevent damage to the orifice plates during transportation                                                                                                                                                                                                                                                                                                                                                                                                                                                                                                                                                                                                                                                                                                                                                                                                                                                                                                                                                                                                                                                                                                                                                                                                                                                                                                                                                                                                                                                                                                                                                                                                                                                                                                                                                                                                                                                                                                                                                                                                                          |