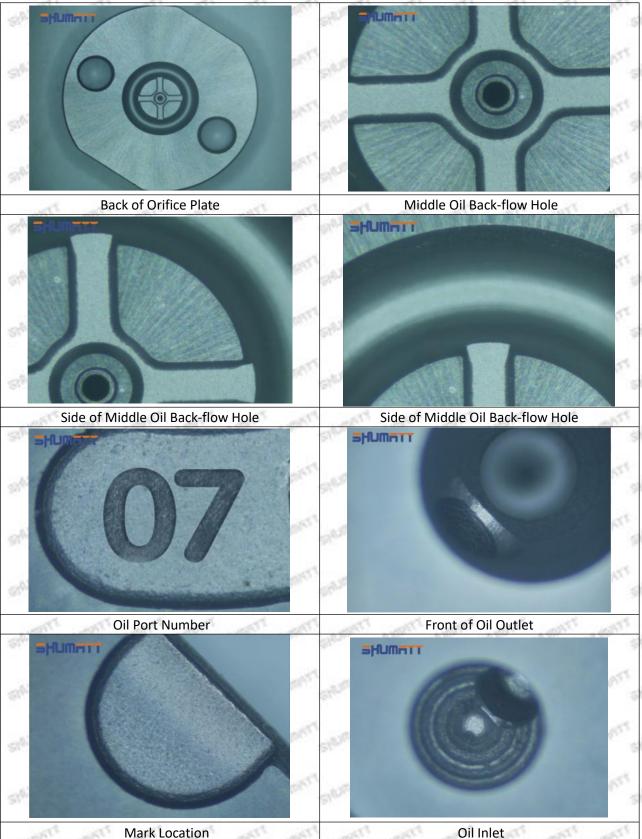

The purchase of injector orifice plates are not less than 100 pieces.

When customized products involve the need of specific logo, the OEM manufacturer has to provide trademark authorization and the sample of logo image file.