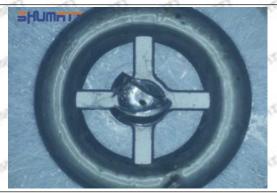

us cases, the pressure can not be built up and nozzle will spray oil directly.

The blockage of the oil inlet hole (side hole) will cause small amount of oil return, the blockage of oil inlet side hole will cause the injector cannot build a pressure chamber, as a result, the injector cannot work normally.

(2) Magnified 500 times under the microscope, check the plane position of the semi ball, if there is any scratch, it is recommended to replace it.

Mob/WhatsApp: +86 13410541523 Tel: +8675523215133

Email: ruby@shumatt.com



### 2.2.095000-5431 Injector Orifice Plate 19# Level of Damage Inspection

#### (1) Slight Damaged



Mob/WhatsApp: +86 13410541523 Tel: +8675523215133

Email: <u>ruby@shumatt.com</u> Website: <u>www.shumatt.com</u>

#### (2) Moderate Damaged



Wear marks on edge



The misalignment of the semi ball causes damage to the orifice plate when installing it



The wear of the middle oil back-flow hole causes gap between semi ball and orifice plate, and causes the orifice plate to be washed out by high-pressure oil

ģģ

/

#### (3) Highly Damaged



Obvious Wear marks on edge



The misalignment of the semi ball causes damage to the orifice plate when installing it

Mob/WhatsApp: +86 13410541523

Email: ruby@shumatt.com

© 2022 Shenzhen Shumatt Technology Co., Ltd

Tel: +8675523215133

# SHUMATT

# Shenzhen Shumatt Technology Co., Ltd



The wear of the middle oil back-flow hole causes gap between semi ball and orifice plate, and causes the orifice plate to be washed out by high-pressure oil

/

#### (4) More Pictures of Orifice Plate's Damage Details