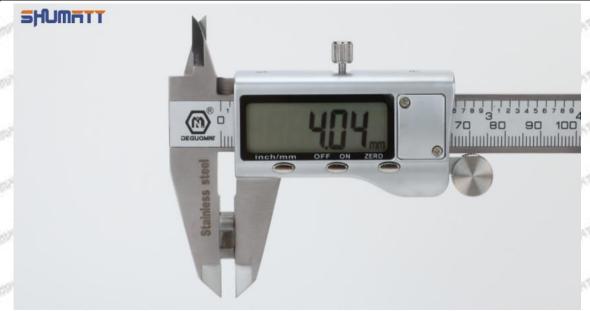

### (2) 095000-5431 Injector Orifice Plate 19# Customized Items

| No.         | 1                                                            | 2                                                                                                                                                                                                                                                                                                                                                                                                                                                                                                                                                                                                                                                                                                                                                                                                                                                                                                                                                                                                                                                                                                                                                                                                                                                                                                                                                                                                                                                                                                                                                                                                                                                                                                                                                                                                                                                                                                                                                                                                                                                                                                                              |
|-------------|--------------------------------------------------------------|--------------------------------------------------------------------------------------------------------------------------------------------------------------------------------------------------------------------------------------------------------------------------------------------------------------------------------------------------------------------------------------------------------------------------------------------------------------------------------------------------------------------------------------------------------------------------------------------------------------------------------------------------------------------------------------------------------------------------------------------------------------------------------------------------------------------------------------------------------------------------------------------------------------------------------------------------------------------------------------------------------------------------------------------------------------------------------------------------------------------------------------------------------------------------------------------------------------------------------------------------------------------------------------------------------------------------------------------------------------------------------------------------------------------------------------------------------------------------------------------------------------------------------------------------------------------------------------------------------------------------------------------------------------------------------------------------------------------------------------------------------------------------------------------------------------------------------------------------------------------------------------------------------------------------------------------------------------------------------------------------------------------------------------------------------------------------------------------------------------------------------|
| lmage       | SHUMATT                                                      | SHUMATT A                                                                                                                                                                                                                                                                                                                                                                                                                                                                                                                                                                                                                                                                                                                                                                                                                                                                                                                                                                                                                                                                                                                                                                                                                                                                                                                                                                                                                                                                                                                                                                                                                                                                                                                                                                                                                                                                                                                                                                                                                                                                                                                      |
| Name        | Injector Orifice Plate's Front Lettering                     | Injector Orifice Plate's Side Lettering                                                                                                                                                                                                                                                                                                                                                                                                                                                                                                                                                                                                                                                                                                                                                                                                                                                                                                                                                                                                                                                                                                                                                                                                                                                                                                                                                                                                                                                                                                                                                                                                                                                                                                                                                                                                                                                                                                                                                                                                                                                                                        |
| Description | Orifice plate part number: 19#                               | THE PART OF THE PARTY                                                                                                                                                                                                                                                                                                                                                                                                                                                                                                                                                                                                                                                                                                                                                                                                                                                                                                                                                                                                                                                                                                                                                                                                                                                                                                                                                                                                                                                                                                                                                                                                                                                                                                                                                                                                                                                                                                                                                                                                                                                                                                          |
| No.         | \$100 \$3 \$100 \$100                                        | STAR STAR STAR 4 STAR STAR STAR                                                                                                                                                                                                                                                                                                                                                                                                                                                                                                                                                                                                                                                                                                                                                                                                                                                                                                                                                                                                                                                                                                                                                                                                                                                                                                                                                                                                                                                                                                                                                                                                                                                                                                                                                                                                                                                                                                                                                                                                                                                                                                |
| Image       | 0-25mm<br>0.001mm                                            | SHUMATT CONTRACTOR OF THE PARTY |
| Name        | Injector Orifice Plate's Thickness                           | 9-Grid Plastic Box                                                                                                                                                                                                                                                                                                                                                                                                                                                                                                                                                                                                                                                                                                                                                                                                                                                                                                                                                                                                                                                                                                                                                                                                                                                                                                                                                                                                                                                                                                                                                                                                                                                                                                                                                                                                                                                                                                                                                                                                                                                                                                             |
| Description | Injector orifice plate's thickness range: 4.02mm    4.108mm. | Prevent damage to the orifice plates during transportation                                                                                                                                                                                                                                                                                                                                                                                                                                                                                                                                                                                                                                                                                                                                                                                                                                                                                                                                                                                                                                                                                                                                                                                                                                                                                                                                                                                                                                                                                                                                                                                                                                                                                                                                                                                                                                                                                                                                                                                                                                                                     |
| No.         | 5                                                            | 6                                                                                                                                                                                                                                                                                                                                                                                                                                                                                                                                                                                                                                                                                                                                                                                                                                                                                                                                                                                                                                                                                                                                                                                                                                                                                                                                                                                                                                                                                                                                                                                                                                                                                                                                                                                                                                                                                                                                                                                                                                                                                                                              |
| Image       | SHUMATT                                                      | SHUMATT  (PLINZELL  (P |
| Name        | Neutral Injector Orifice Plate's Individual<br>Box           | Orifice Plate's 10pcs Packing Box                                                                                                                                                                                                                                                                                                                                                                                                                                                                                                                                                                                                                                                                                                                                                                                                                                                                                                                                                                                                                                                                                                                                                                                                                                                                                                                                                                                                                                                                                                                                                                                                                                                                                                                                                                                                                                                                                                                                                                                                                                                                                              |
| Description | Prevent damage to the orifice plates during transportation   | Liwei orifice plate's 10PCS plastic box to prevent damage to the orifice plates during transportation                                                                                                                                                                                                                                                                                                                                                                                                                                                                                                                                                                                                                                                                                                                                                                                                                                                                                                                                                                                                                                                                                                                                                                                                                                                                                                                                                                                                                                                                                                                                                                                                                                                                                                                                                                                                                                                                                                                                                                                                                          |