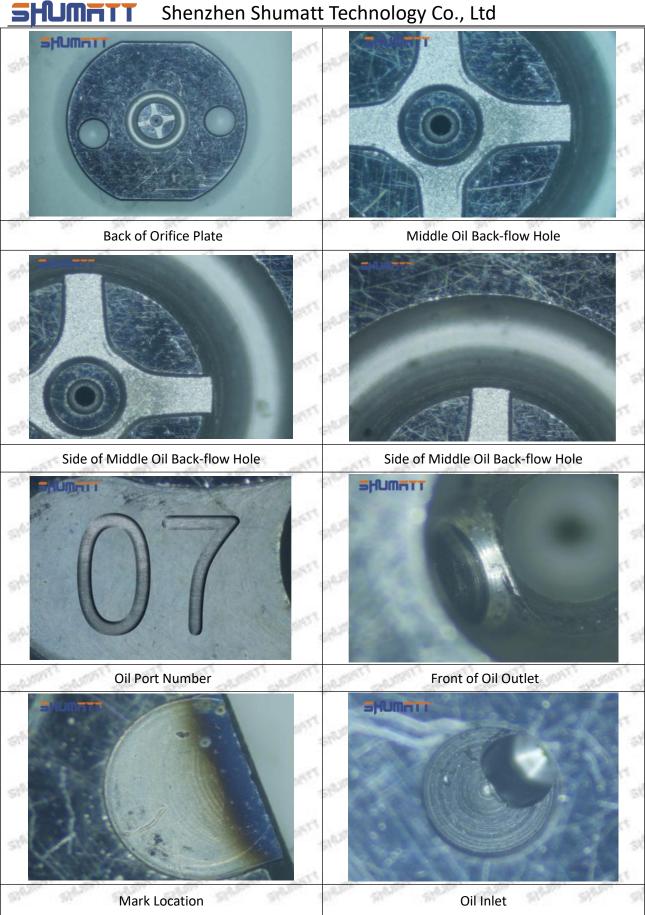

The purchase of injector orifice plates are not less than 100 pieces.

When customized products involve the need of specific logo, the OEM manufacturer has to provide trademark authorization and the sample of logo image file.