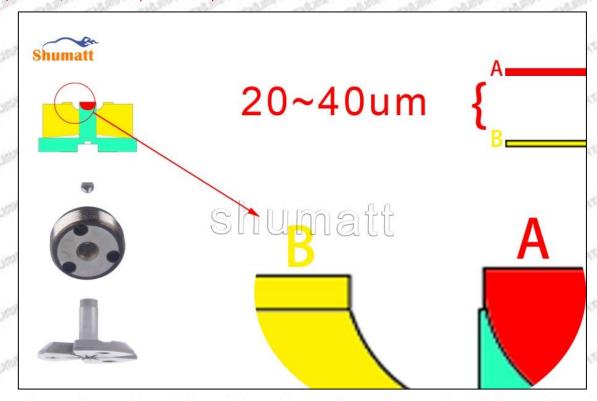

#### (1) 095000-5431 Injector Orifice Plate 19# Testing

All 095000-5431 injector orifice plate 19# parts are subjected to A-hole flow test, Z-hole flow test, precision test, high temperature test, low temperature test, pressure test, leakage test, durability test, and various working condition tests.

#### (2) 095000-5431 Injector Orifice Plate 19# Inspection

The factory inspection of 095000-5431 injector orifice plate 19# is undergone three inspections - full inspection, random inspection, and batch inspection. Different brands of test benches are used to test 095000-5431 injector orifice plate 19# for a total of no less than three times for factory inspection, and