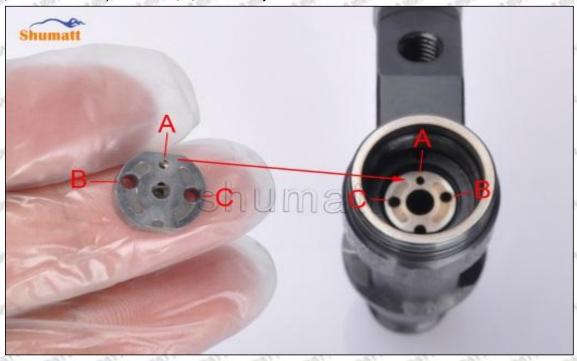

## (2) Orifice Plate's Structure

Pic No. 2

| 4: Oil Inlet | 5: Stabilizing Pin | 6: Front of Oil | 7: Mark Location |  |
|--------------|--------------------|-----------------|------------------|--|
|--------------|--------------------|-----------------|------------------|--|

Mob/WhatsApp: +86 13410541523 Tel: +8675523215133

Email: ruby@shumatt.com

© 2022 Shenzhen Shumatt Technology Co., Ltd

Back-flow Hole