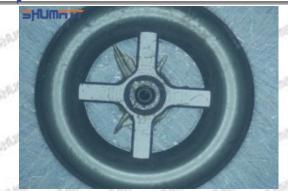

## (2) Orifice Plate's Structure

Pic No. 2

| 4: Oil Inlet | 5: Stabilizing Pin | 6: Front of Oil | 7: Mark Location |  |
|--------------|--------------------|-----------------|------------------|--|
|--------------|--------------------|-----------------|------------------|--|