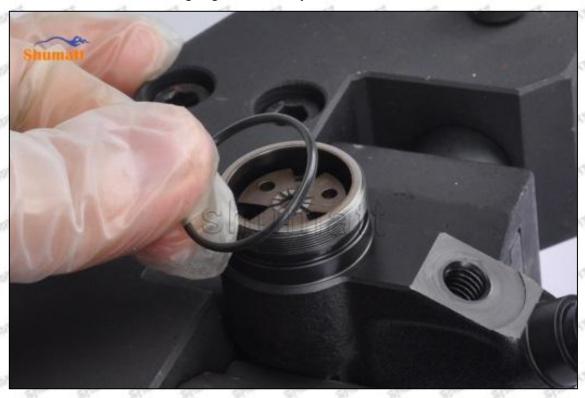

## (2) Orifice Plate's Structure

Pic No. 2

| 4: Oil Inlet | 5: Stabilizing Pin | 6: Front of Oil | 7: Mark Location |  |
|--------------|--------------------|-----------------|------------------|--|
|--------------|--------------------|-----------------|------------------|--|