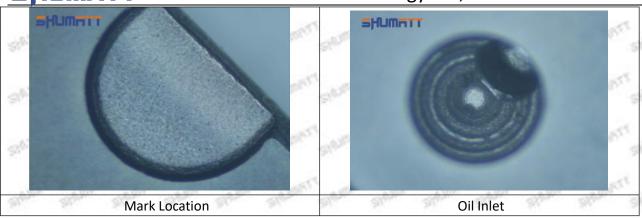

## (2) Orifice Plate's Structure

Pic No. 2

| 4: Oil Inlet | 5: Stabilizing Pin | 6: Front of Oil | 7: Mark Location |  |
|--------------|--------------------|-----------------|------------------|--|
|--------------|--------------------|-----------------|------------------|--|

Mob/WhatsApp: +86 13410541523 Tel: +8675523215133

Email: ruby@shumatt.com

© 2022 Shenzhen Shumatt Technology Co., Ltd

Back-flow Hole