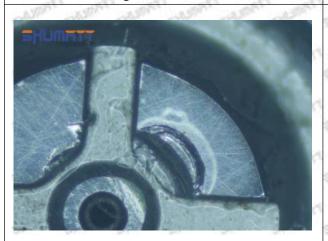

## (2) Orifice Plate's Structure

Pic No. 2

| 4: Oil Inlet | 5: Stabilizing Pin | 6: Front of Oil | 7: Mark Location |  |
|--------------|--------------------|-----------------|------------------|--|
|--------------|--------------------|-----------------|------------------|--|

Mob/WhatsApp: +86 13410541523 Tel: +8675523215133

Email: ruby@shumatt.com

© 2022 Shenzhen Shumatt Technology Co., Ltd

Back-flow Hole