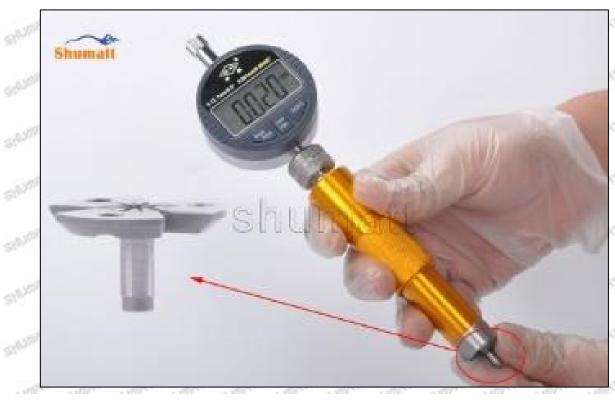

0-40 (um) microns, grin the B plane to 20-40 (um) microns. If it is higher than 20-40 (um) microns, check worn parts and replace it.



Pic No. 5

(7) Install the air clearance lift measuring tool and dial gauge in the measuring tool (CRT220) and place it at zero port for air clearance measurement, see as Pic No. 6



Pic No. 6

Mob/WhatsApp: +86 13410541523 Tel: +8675523215133 Email: ruby@shumatt.com

© 2022 Shenzhen Shumatt Technology Co., Ltd



Air clearance measurement normal range value is 45-50 (um) microns.

(8) The measurement of air clearance is in the normal range, within 45-50 (um) microns, see as Pic No. 7



Pic No. 7

A Notice: The air gap is the distance between plane A and plane B at the top of the armature, if the gap is not within 45-50 (um) microns, please replace it.



Email: ruby@shumatt.com

© 2022 Shenzhen Shumatt Technology Co., Ltd

Pic No. 8

## (9) Install lock nut, see as Pic No. 9



Pic No. 9 (10) Install the (CRT230) 3-jaw tool inside the CRT029 on the lock nut, see as Pic No.10



Mob/WhatsApp: +86 13410541523 Email: ruby@shumatt.com

© 2022 Shenzhen Shumatt Technology Co., Ltd

Tel: +8675523215133



(11) Rotate (CRT084) clockwise with a torque wrench to tighten the lock nut to 70-75Nm, see as Pic No.11



Pic No.11

(12) When installing the semi ball, it should be noted that the plane of the semi ball cannot be reversed, otherwise it may cause damage to the orifice plate, see as Pic No.12



Mob/WhatsApp: +86 13410541523 Tel: +8675523215133

Email: ruby@shumatt.com

© 2022 Shenzhen Shumatt Technology Co., Ltd

Pic No.12

(13) place the se