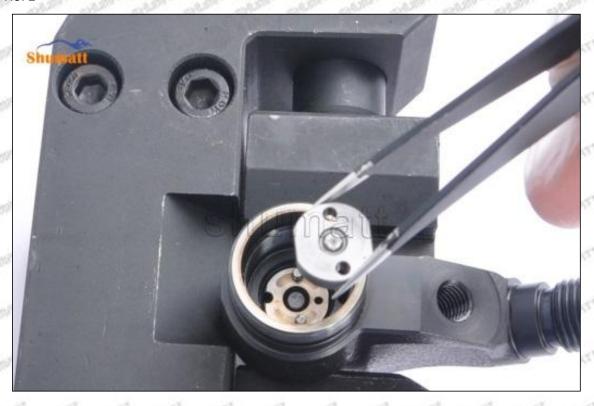

## 1.7. 095000-5440 Injector Orifice Plate 07# Lettering Detail's Display

## (1) Orifice Plate's Lettering

Pic No. 1