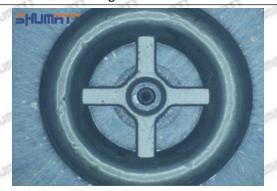

## (2) Orifice Plate's Structure

Pic No. 2

| 4: Oil Inlet | 5: Stabilizing Pin | 6: Front of Oil | 7: Mark Location |  |
|--------------|--------------------|-----------------|------------------|--|
|--------------|--------------------|-----------------|------------------|--|