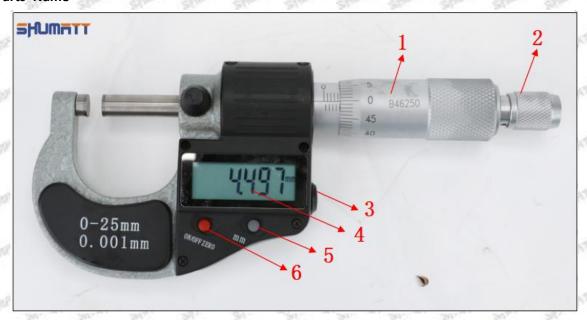

## (2) Electronic Digital Display Micrometer

#### Technical Parameters

Mob/WhatsApp: +86 13410541523 Tel: +8675523215133

Email: <u>ruby@shumatt.com</u> Website: <u>www.shumatt.com</u>

1. Range: 0-25mm,25-50mm,50-75mm,75-100mm

2. Resolution: 0.001mm

3. Power: Voltage 1.5V button battery
4. Working Temperature: 0∽+40°C
5. Storage Temperature: -20∽+70°C
6. Environment Humidity: ≤80%

## Parts' Name

Pic No.2

| 1: Micro-tube  | 2:Ratchet Force<br>Measuring Device | 3: Data Output<br>Port | 4: Display<br>Screen                                                                                                                                                                                                                                                                                                                                                                                                                                                                                                                                                                                                                                                                                                                                                                                                                                                                                                                                                                                                                                                                                                                                                                                                                                                                                                                                                                                                                                                                                                                                                                                                                                                                                                                                                                                                                                                                                                                                                                                                                                                                                                           | 5: mm Function<br>Key |
|----------------|-------------------------------------|------------------------|--------------------------------------------------------------------------------------------------------------------------------------------------------------------------------------------------------------------------------------------------------------------------------------------------------------------------------------------------------------------------------------------------------------------------------------------------------------------------------------------------------------------------------------------------------------------------------------------------------------------------------------------------------------------------------------------------------------------------------------------------------------------------------------------------------------------------------------------------------------------------------------------------------------------------------------------------------------------------------------------------------------------------------------------------------------------------------------------------------------------------------------------------------------------------------------------------------------------------------------------------------------------------------------------------------------------------------------------------------------------------------------------------------------------------------------------------------------------------------------------------------------------------------------------------------------------------------------------------------------------------------------------------------------------------------------------------------------------------------------------------------------------------------------------------------------------------------------------------------------------------------------------------------------------------------------------------------------------------------------------------------------------------------------------------------------------------------------------------------------------------------|-----------------------|
| 6: ON/OFF ZERO | /                                   | /                      | /                                                                                                                                                                                                                                                                                                                                                                                                                                                                                                                                                                                                                                                                                                                                                                                                                                                                                                                                                                                                                                                                                                                                                                                                                                                                                                                                                                                                                                                                                                                                                                                                                                                                                                                                                                                                                                                                                                                                                                                                                                                                                                                              | /                     |
| Function Key   | March States and                    | The second             | The state of the s | 1001/19 1001/19       |