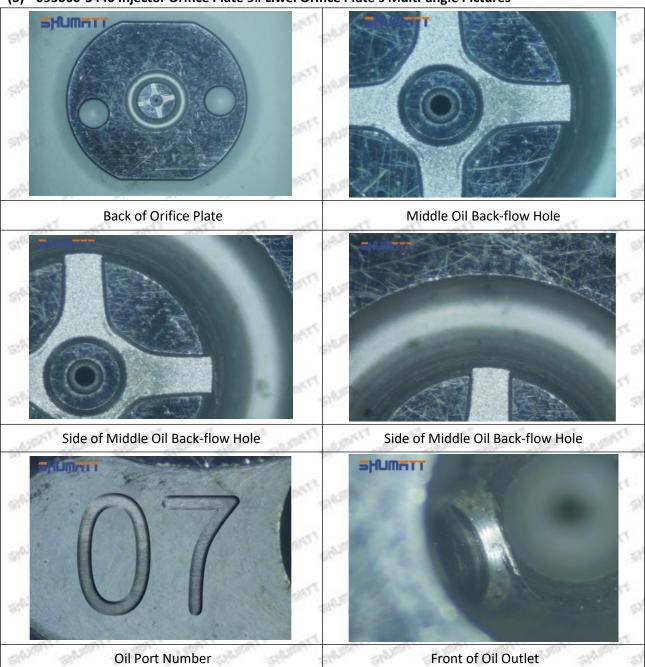

## (3) 095000-5440 Injector Orifice Plate 9# Liwei Orifice Plate's Multi-angle Pictures

Mob/WhatsApp: +86 13410541523 Tel: +8675523215133

Email: ruby@shumatt.com

© 2022 Shenzhen Shumatt Technology Co., Ltd