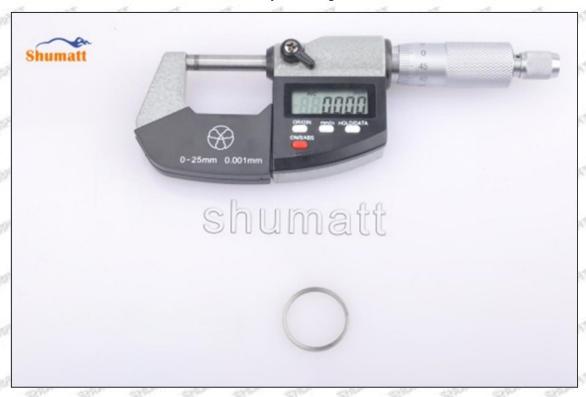

## (2) Electronic Digital Display Micrometer

#### Technical Parameters

Mob/WhatsApp: +86 13410541523 Tel: +8675523215133

Email: <u>ruby@shumatt.com</u> Website: <u>www.shumatt.com</u>

1. Range: 0-25mm,25-50mm,50-75mm,75-100mm

2. Resolution: 0.001mm

3. Power: Voltage 1.5V button battery
4. Working Temperature: 0∽+40°C
5. Storage Temperature: -20∽+70°C
6. Environment Humidity: ≤80%

## Parts' Name

Pic No.2

| 1: Micro-tube  | 2:Ratchet Force<br>Measuring Device | 3: Data Output<br>Port | 4: Display<br>Screen                                                                                                                                                                                                                                                                                                                                                                                                                                                                                                                                                                                                                                                                                                                                                                                                                                                                                                                                                                                                                                                                                                                                                                                                                                                                                                                                                                                                                                                                                                                                                                                                                                                                                                                                                                                                                                                                                                                                                                                                                                                                                                           | 5: mm Function<br>Key |
|----------------|-------------------------------------|------------------------|--------------------------------------------------------------------------------------------------------------------------------------------------------------------------------------------------------------------------------------------------------------------------------------------------------------------------------------------------------------------------------------------------------------------------------------------------------------------------------------------------------------------------------------------------------------------------------------------------------------------------------------------------------------------------------------------------------------------------------------------------------------------------------------------------------------------------------------------------------------------------------------------------------------------------------------------------------------------------------------------------------------------------------------------------------------------------------------------------------------------------------------------------------------------------------------------------------------------------------------------------------------------------------------------------------------------------------------------------------------------------------------------------------------------------------------------------------------------------------------------------------------------------------------------------------------------------------------------------------------------------------------------------------------------------------------------------------------------------------------------------------------------------------------------------------------------------------------------------------------------------------------------------------------------------------------------------------------------------------------------------------------------------------------------------------------------------------------------------------------------------------|-----------------------|
| 6: ON/OFF ZERO | /                                   | /                      | /                                                                                                                                                                                                                                                                                                                                                                                                                                                                                                                                                                                                                                                                                                                                                                                                                                                                                                                                                                                                                                                                                                                                                                                                                                                                                                                                                                                                                                                                                                                                                                                                                                                                                                                                                                                                                                                                                                                                                                                                                                                                                                                              | /                     |
| Function Key   | March States and                    | The second             | The state of the s | 1001/19 1001/19       |