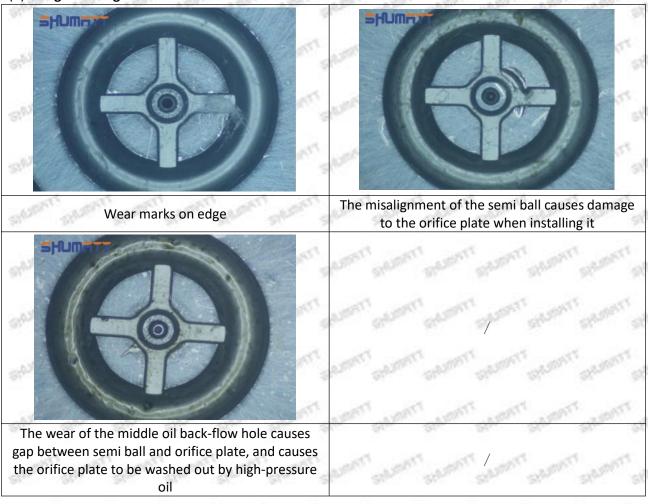

ed, then the fuel injector cannot work normally.

⚠ The wear on orifice plate's surface causes gap to the semi ball, which leads to large volume of oil return, in serious cases, the pressure can not be built up and nozzle will spray oil directly.

The blockage of the oil inlet hole (side hole) will cause small amount of oil return, the blockage of oil inlet side hole will cause the injector cannot build a pressure chamber, as a result, the injector cannot work normally.

(2) Magnified 500 times under the microscope, check the plane position of the semi ball, if there is any scratch, it is recommended to replace it.

Mob/WhatsApp: +86 13410541523 Tel: +8675523215133

Email: ruby@shumatt.com



## 2.2.095000-5440 Injector Orifice Plate 07# Level of Damage Inspection

### (1) Slight Damaged



Mob/WhatsApp: +86 13410541523 Tel: +8675523215133

Email: ruby@shumatt.com

© 2022 Shenzhen Shumatt Technology Co., Ltd

## (2) Moderate Damaged



Wear marks on edge



The misalignment of the semi ball causes damage to the orifice plate when installing it



The wear of the middle oil back-flow hole causes gap between semi ball and orifice plate, and causes the orifice plate to be washed out by high-pressure oil

ģģ

/

#### (3) Highly Damaged



Obvious Wear marks on edge



The misalignment of the semi ball causes damage to the orifice plate when installing it

Mob/WhatsApp: +86 13410541523

Email: ruby@shumatt.com

© 2022 Shenzhen Shumatt Technology Co., Ltd

Tel: +8675523215133

# SHUMATT

# Shenzhen Shumatt Technology Co., Ltd



The wear of the middle oil back-flow hole causes ga