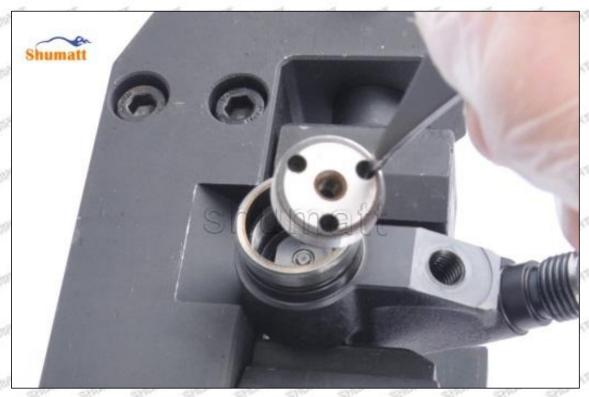

ce it.



Pic No. 5

(7) Install the air clearance lift measuring tool and dial gauge in the measuring tool (CRT220) and place it at zero port for air clearance measurement, see as Pic No. 6



Pic No. 6

Mob/WhatsApp: +86 13410541523 Tel: +8675523215133 Email: ruby@shumatt.com

© 2022 Shenzhen Shumatt Technology Co., Ltd



Air clearance measurement normal range value is 45-50 (um) microns.

(8) The measurement of air clearance is in the normal range, within 45-50 (um) microns, see as Pic No. 7



Pic No. 7

A Notice: The air gap is the distance between plane A and plane B at the top of the armature, if the gap is not within 45-50 (um) microns, please replace it.



Email: ruby@shumatt.com

© 2022 Shenzhen Shumatt Technology Co., Ltd

Pic No. 8

## (9) Install lock nut, see as Pic No. 9



Pic No. 9 (10) Install the (CRT230) 3-jaw tool inside the CRT029 on the lock nut, see as Pic No.10



Mob/WhatsApp: +86 13410541523 Email: ruby@shumatt.com

© 2022 Shenzhen Shumatt Technology Co., Ltd

Tel: +8675523215133



(11) Rotate (CRT084) clockwise with a torque wrench to tighten the lock nut to 70-75Nm, see as Pic No.11



Pic No.11

(12) When installing the semi ball, it should be noted that the plane of the semi ball cannot be reversed, otherwise it may cause damage to the orifice plate, see as Pic No.12



Mob/WhatsApp: +86 13410541523 Tel: +8675523215133

Email: ruby@shumatt.com

© 2022 Shenzhen Shumatt Technology Co., Ltd

Pic No.12

(13) place the semi ball on the armature, Pic No.13



Pic No.13

(14) Put the armature with semi ball into the lock nut (Make sure that the ar