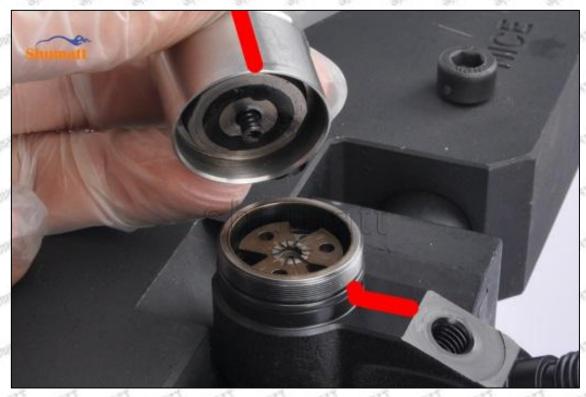

## (2) Orifice Plate's Structure

Pic No. 2

| 4: Oil Inlet | 5: Stabilizing Pin | 6: Front of Oil | 7: Mark Location |  |
|--------------|--------------------|-----------------|------------------|--|
|--------------|--------------------|-----------------|------------------|--|