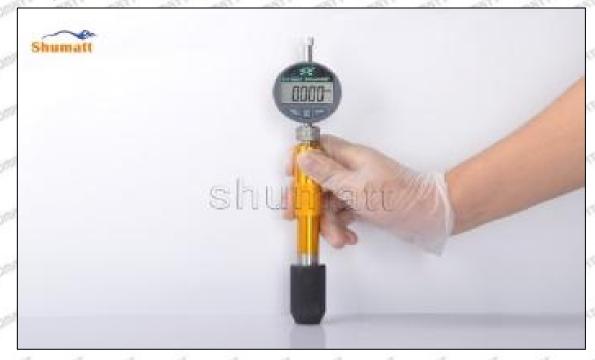

## (2) Electronic Digital Display Micrometer

#### Technical Parameters

Mob/WhatsApp: +86 13410541523 Tel: +8675523215133

Email: <u>ruby@shumatt.com</u> Website: <u>www.shumatt.com</u>

1. Range: 0-25mm,25-50mm,50-75mm,75-100mm

2. Resolution: 0.001mm

3. Power: Voltage 1.5V button battery
4. Working Temperature: 0∽+40°C
5. Storage Temperature: -20∽+70°C
6. Environment Humidity: ≤80%

## Parts' Name

Pic No.2

| 1: Micro-tube  | 2:Ratchet Force<br>Measuring Device | 3: Data Output<br>Port | 4: Display<br>Screen                                                                                                                                                                                                                                                                                                                                                                                                                                                                                                                                                                                                                                                                                                                                                                                                                                                                                                                                                                                                                                                                                                                                                                                                                                                                                                                                                                                                                                                                                                                                                                                                                                                                                                                                                                                                                                                                                                                                                                                                                                                                                                           | 5: mm Function<br>Key |
|----------------|-------------------------------------|------------------------|--------------------------------------------------------------------------------------------------------------------------------------------------------------------------------------------------------------------------------------------------------------------------------------------------------------------------------------------------------------------------------------------------------------------------------------------------------------------------------------------------------------------------------------------------------------------------------------------------------------------------------------------------------------------------------------------------------------------------------------------------------------------------------------------------------------------------------------------------------------------------------------------------------------------------------------------------------------------------------------------------------------------------------------------------------------------------------------------------------------------------------------------------------------------------------------------------------------------------------------------------------------------------------------------------------------------------------------------------------------------------------------------------------------------------------------------------------------------------------------------------------------------------------------------------------------------------------------------------------------------------------------------------------------------------------------------------------------------------------------------------------------------------------------------------------------------------------------------------------------------------------------------------------------------------------------------------------------------------------------------------------------------------------------------------------------------------------------------------------------------------------|-----------------------|
| 6: ON/OFF ZERO | /                                   | /                      | /                                                                                                                                                                                                                                                                                                                                                                                                                                                                                                                                                                                                                                                                                                                                                                                                                                                                                                                                                                                                                                                                                                                                                                                                                                                                                                                                                                                                                                                                                                                                                                                                                                                                                                                                                                                                                                                                                                                                                                                                                                                                                                                              | /                     |
| Function Key   | March States and                    | The second             | The state of the s | 1001/19 1001/19       |