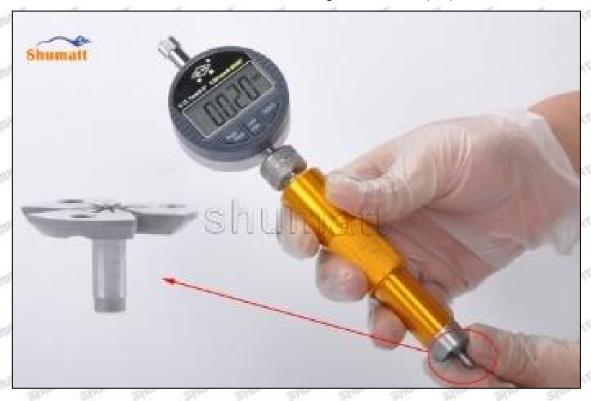

hnology Co., Ltd

20/38



Pic No. 4

A Notice: The buffer stroke is the distance between the plane A of the semi ball to the plane B of the lock nut. If it is lower than 20-40 (um) microns, grin the B plane to 20-40 (um) microns. If it is higher than 20-40 (um) microns, check worn parts and replace it.



Pic No. 5

(7) Install the air clearance lift measuring tool and dial gauge in the measuring tool (CRT220) and place it at zero port for air clearance measurement, see as Pic No. 6



Pic No. 6

Mob/WhatsApp: +86 13410541523 Tel: +8675523215133 Email: ruby@shumatt.com

© 2022 Shenzhen Shumatt Technology Co., Ltd



Air clearance measurement normal range value is 45-50 (um) microns.

(8) The measurement of air clearance is in the normal range, within 45-50 (um) microns, see as Pic No. 7



Pic No. 7

A Notice: The air gap is the distance between plane A and plane B at the top of the armature, if the gap is not within 45-50 (um) microns, please replace it.



Email: ruby@shumatt.com

© 2022 Shenzhen Shumatt Technology Co., Ltd

Pic No. 8

## (9) Install lock nut, see as Pic No. 9



Pic No. 9 (10) Install the (CRT230) 3-jaw tool inside the CRT029 on the lock nut, see as Pic No.10



Mob/WhatsApp: +86 13410541523 Email: ruby@shumatt.com

© 2022 Shenzhen Shumatt Technology Co., Ltd

Tel: +8675523215133



(11) Rotate (CRT084) clockwise with a torque wrench to tighten the lock nut to 70-75Nm, see as Pic No.11



Pic No.11

(12) When installing the semi ball, it should be noted that the plane of the semi ball cannot be reversed, otherwise it may cause damage to the orifice plat