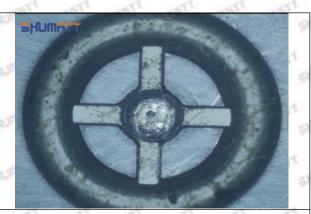

nified 500 times under the microscope, check the plane position of the semi ball, if there is any scratch, it is recommended to replace it.

Mob/WhatsApp: +86 13410541523 Tel: +8675523215133

Email: ruby@shumatt.com



## 2.2.095000-5440 Injector Orifice Plate 07# Level of Damage Inspection

### (1) Slight Damaged



Mob/WhatsApp: +86 13410541523 Tel: +8675523215133

Email: ruby@shumatt.com

© 2022 Shenzhen Shumatt Technology Co., Ltd

## (2) Moderate Damaged



Wear marks on edge



The misalignment of the semi ball causes damage to the orifice plate when installing it



The wear of the middle oil back-flow hole causes gap between semi ball and orifice plate, and causes the orifice plate to be washed out by high-pressure oil

ģģ

/

#### (3) Highly Damaged



Obvious Wear marks on edge



The misalignment of the semi ball causes damage to the orifice plate when installing it

Mob/WhatsApp: +86 13410541523

Email: ruby@shumatt.com

© 2022 Shenzhen Shumatt Technology Co., Ltd

Tel: +8675523215133

# SHUMATT

# Shenzhen Shumatt Technology Co., Ltd



The wear of the middle oil back-flow hole causes gap between semi ball and orifice plate, and causes the orifice plate to be washed out by high-pressure oil

/

## (4) More Pictures of Orifice Plate's Damage Details



The misalignment of the semi ball



Marks of the misalignment of the semi ball



The indentation of the misalignment of the semi ball



Washout marks caused by the presence of impurities in the fuel

Mob/WhatsApp: +86 13410541523

Email: ruby@shumatt.com

© 2022 Shenzhen Shumatt Technology Co., Ltd

Tel: +86755