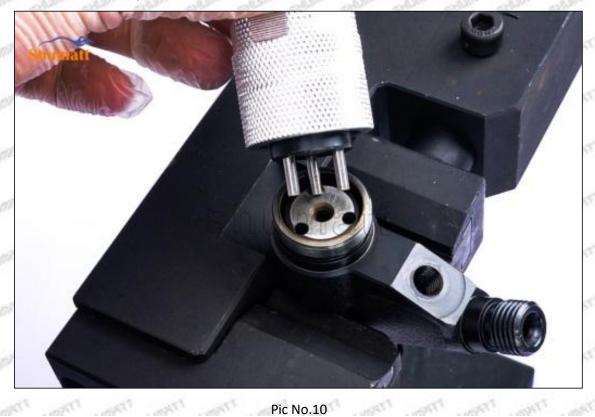

tool (CRT220) and place it at zero port for air clearance measurement, see as Pic No. 6



Pic No. 6

Mob/WhatsApp: +86 13410541523 Tel: +8675523215133 Email: ruby@shumatt.com

© 2022 Shenzhen Shumatt Technology Co., Ltd



Air clearance measurement normal range value is 45-50 (um) microns.

(8) The measurement of air clearance is in the normal range, within 45-50 (um) microns, see as Pic No. 7



Pic No. 7

A Notice: The air gap is the distance between plane A and plane B at the top of the armature, if the gap is not within 45-50 (um) microns, please replace it.



Email: ruby@shumatt.com

© 2022 Shenzhen Shumatt Technology Co., Ltd

Pic No. 8

## (9) Install lock nut, see as Pic No. 9



Pic No. 9 (10) Install the (CRT230) 3-jaw tool inside the CRT029 on the lock nut, see as Pic No.10



Mob/WhatsApp: +86 13410541523 Email: ruby@shumatt.com

© 2022 Shenzhen Shumatt Technology Co., Ltd

Tel: +8675523215133



(11) Rotate (CRT084) clockwise with a torque wrench to tighten the lock nut to 70-75Nm, see as Pic No.11



Pic No.11

(12) When installing the semi ball, it should be noted that the plane of the semi ball cannot be reversed, otherwise it may cause damage to the orifice plate, see as Pic No.12



Mob/WhatsApp: +86 13410541523 Tel: +8675523215133

Email: ruby@shumatt.com

© 2022 Shenzhen Shumatt Technology Co., Ltd

Pic No.12

(13) place the semi ball on the armature, Pic No.13



Pic No.13

(14) Put the armature with semi ball into the lock nut (Make sure that the armature buffer stroke and armature air clearance lift are within the normal range), see as Pic No.14