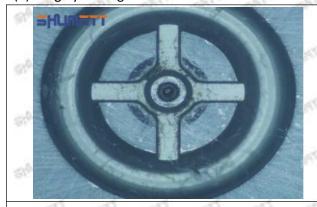

cannot work normally.

(2) Magnified 500 times under the microscope, check the plane position of the semi ball, if there is any scratch, it is recommended to replace it.

Mob/WhatsApp: +86 13410541523 Tel: +8675523215133

Email: ruby@shumatt.com



## 2.2.095000-5440 Injector Orifice Plate 07# Level of Damage Inspection

### (1) Slight Damaged



Mob/WhatsApp: +86 13410541523 Tel: +8675523215133

Email: ruby@shumatt.com

© 2022 Shenzhen Shumatt Technology Co., Ltd

## (2) Moderate Damaged



Wear marks on edge



The misalignment of the semi ball causes damage to the orifice plate when installing it



The wear of the middle oil back-flow hole causes gap between semi ball and orifice plate, and causes the orifice plate to be washed out by high-pressure oil

ģģ

/

#### (3) Highly Damaged



Obvious Wear marks on edge



The misalignment of the semi ball causes damage to the orifice plate when installing it

Mob/WhatsApp: +86 13410541523

Email: ruby@shumatt.com

© 2022 Shenzhen Shumatt Technology Co., Ltd

Tel: +8675523215133

# SHUMATT

# Shenzhen Shumatt Technology Co., Ltd



The wear of the middle oil back-flow hole causes gap between semi ball and orifice plate, and causes the orifice plate to be washed out by high-pressure oil

/

## (4) More Pictures of Orifice Plate's Damage Details



The misalignment of the semi ball



Marks of the misalignment of the semi ball



The indentation of the misalignment of the semi ball



Washout marks caused by the presence of impurities in the fuel

Mob/WhatsApp: +86 13410541523

Email: ruby@shumatt.com

© 2022 Shenzhen Shumatt Te