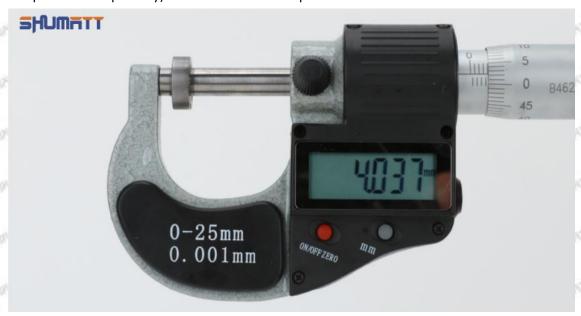

## (2) Electronic Digital Display Micrometer

#### Technical Parameters

Mob/WhatsApp: +86 13410541523 Tel: +8675523215133

Email: <u>ruby@shumatt.com</u> Website: <u>www.shumatt.com</u>

1. Range: 0-25mm,25-50mm,50-75mm,75-100mm

2. Resolution: 0.001mm

3. Power: Voltage 1.5V button battery
4. Working Temperature: 0∽+40°C
5. Storage Temperature: -20∽+70°C
6. Environment Humidity: ≤80%

## Parts' Name

Pic No.2

| 1: Micro-tube  | 2:Ratchet Force<br>Measuring Device | 3: Data Output<br>Port | 4: Display<br>Screen                                                                                                                                                                                                                                                                                                                                                                                                                                                                                                                                                                                                                                                                                                                                                                                                                                                                                                                                                                                                                                                                                                                                                                                                                                                                                                                                                                                                                                                                                                                                                                                                                                                                                                                                                                                                                                                                                                                                                                                                                                                                                                           | 5: mm Function<br>Key |
|----------------|-------------------------------------|------------------------|--------------------------------------------------------------------------------------------------------------------------------------------------------------------------------------------------------------------------------------------------------------------------------------------------------------------------------------------------------------------------------------------------------------------------------------------------------------------------------------------------------------------------------------------------------------------------------------------------------------------------------------------------------------------------------------------------------------------------------------------------------------------------------------------------------------------------------------------------------------------------------------------------------------------------------------------------------------------------------------------------------------------------------------------------------------------------------------------------------------------------------------------------------------------------------------------------------------------------------------------------------------------------------------------------------------------------------------------------------------------------------------------------------------------------------------------------------------------------------------------------------------------------------------------------------------------------------------------------------------------------------------------------------------------------------------------------------------------------------------------------------------------------------------------------------------------------------------------------------------------------------------------------------------------------------------------------------------------------------------------------------------------------------------------------------------------------------------------------------------------------------|-----------------------|
| 6: ON/OFF ZERO | /                                   | /                      | /                                                                                                                                                                                                                                                                                                                                                                                                                                                                                                                                                                                                                                                                                                                                                                                                                                                                                                                                                                                                                                                                                                                                                                                                                                                                                                                                                                                                                                                                                                                                                                                                                                                                                                                                                                                                                                                                                                                                                                                                                                                                                                                              | /                     |
| Function Key   | March States and                    | The second             | The state of the s | 1001/19 1001/19       |