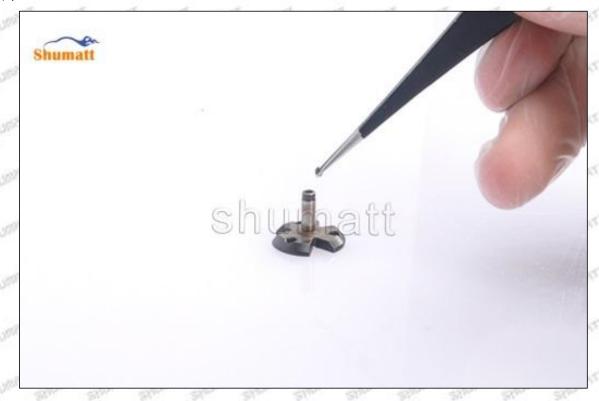

enzhen Shumatt Technology Co., Ltd

Pic No. 8

## (9) Install lock nut, see as Pic No. 9



Pic No. 9 (10) Install the (CRT230) 3-jaw tool inside the CRT029 on the lock nut, see as Pic No.10



Mob/WhatsApp: +86 13410541523 Email: ruby@shumatt.com

© 2022 Shenzhen Shumatt Technology Co., Ltd

Tel: +8675523215133



(11) Rotate (CRT084) clockwise with a torque wrench to tighten the lock nut to 70-75Nm, see as Pic No.11



Pic No.11

(12) When installing the semi ball, it should be noted that the plane of the semi ball cannot be reversed, otherwise it may cause damage to the orifice plate, see as Pic No.12



Mob/WhatsApp: +86 13410541523 Tel: +8675523215133

Email: ruby@shumatt.com

© 2022 Shenzhen Shumatt Technology Co., Ltd

Pic No.12

(13) place the semi ball on the armature, Pic No.13



Pic No.13

(14) Put the armature with semi ball into the lock nut (Make sure that the armature buffer stroke and armature air clearance lift are within the normal range), see as Pic No.14



Mob/WhatsApp: +86 13410541523 Tel: +8675523215133

Email: ruby@shumatt.com

© 2022 Shenzhen Shumatt Technology Co., Ltd

Pic No.14

(15) Measure the thickness of the armature lift adjustment gasket, see as Pic No.15



Pic No.15

(16) Put the armature lift adjustment gasket into the solenoid valve, see as Pic No.16



Pic No.16

Mob/WhatsApp: +86 13410541523

Email: ruby@shumatt.com

© 2022 Shenzhen Shumatt Technology Co., Ltd

Tel: +8675523215133



(17) Install the armature stroke measuring tool and dial gauge in the measuring tool (CRT220) and place it on zero to measure armature travel, see as Pi