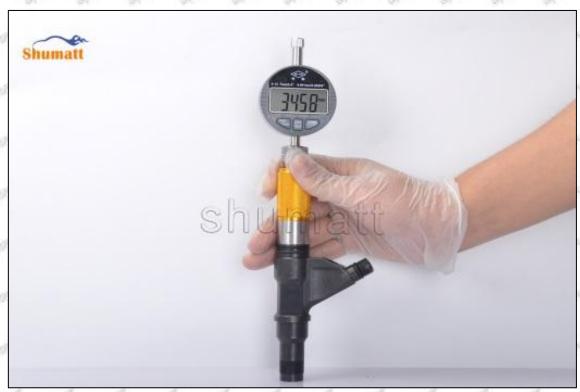

## (2) Electronic Digital Display Micrometer

#### Technical Parameters

Mob/WhatsApp: +86 13410541523 Tel: +8675523215133

Email: <u>ruby@shumatt.com</u> Website: <u>www.shumatt.com</u>

1. Range: 0-25mm,25-50mm,50-75mm,75-100mm

2. Resolution: 0.001mm

3. Power: Voltage 1.5V button battery
4. Working Temperature: 0∽+40°C
5. Storage Temperature: -20∽+70°C
6. Environment Humidity: ≤80%

## Parts' Name

Pic No.2

| 1: Micro-tube  | 2:Ratchet Force<br>Measuring Device | 3: Data Output<br>Port | 4: Display<br>Screen                                                                                                                                                                                                                                                                                                                                                                                                                                                                                                                                                                                                                                                                                                                                                                                                                                                                                                                                                                                                                                                                                                                                                                                                                                                                                                                                                                                                                                                                                                                                                                                                                                                                                                                                                                                                                                                                                                                                                                                                                                                                                                           | 5: mm Function<br>Key |
|----------------|-------------------------------------|------------------------|--------------------------------------------------------------------------------------------------------------------------------------------------------------------------------------------------------------------------------------------------------------------------------------------------------------------------------------------------------------------------------------------------------------------------------------------------------------------------------------------------------------------------------------------------------------------------------------------------------------------------------------------------------------------------------------------------------------------------------------------------------------------------------------------------------------------------------------------------------------------------------------------------------------------------------------------------------------------------------------------------------------------------------------------------------------------------------------------------------------------------------------------------------------------------------------------------------------------------------------------------------------------------------------------------------------------------------------------------------------------------------------------------------------------------------------------------------------------------------------------------------------------------------------------------------------------------------------------------------------------------------------------------------------------------------------------------------------------------------------------------------------------------------------------------------------------------------------------------------------------------------------------------------------------------------------------------------------------------------------------------------------------------------------------------------------------------------------------------------------------------------|-----------------------|
| 6: ON/OFF ZERO | /                                   | /                      | /                                                                                                                                                                                                                                                                                                                                                                                                                                                                                                                                                                                                                                                                                                                                                                                                                                                                                                                                                                                                                                                                                                                                                                                                                                                                                                                                                                                                                                                                                                                                                                                                                                                                                                                                                                                                                                                                                                                                                                                                                                                                                                                              | /                     |
| Function Key   | March States and                    | The second             | The state of the s | 1001/19 1001/19       |