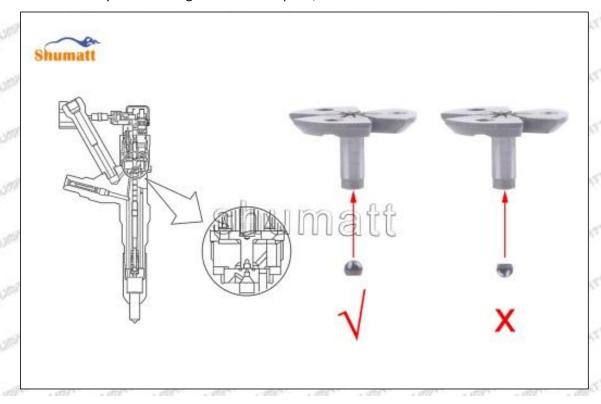

## (2) Orifice Plate's Structure

Pic No. 2

| 4: Oil Inlet | 5: Stabilizing Pin | 6: Front of Oil | 7: Mark Location |  |
|--------------|--------------------|-----------------|------------------|--|
|--------------|--------------------|-----------------|------------------|--|

Mob/WhatsApp: +86 13410541523 Tel: +8675523215133

Email: ruby@shumatt.com

© 2022 Shenzhen Shumatt Technology Co., Ltd

Back-flow Hole