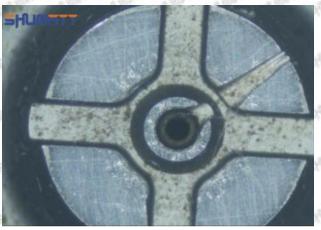

causes gap between semi ball and orifice plate, and causes the orifice plate to be washed out by high-pressure oil

ģģ

/

#### (3) Highly Damaged



Obvious Wear marks on edge



The misalignment of the semi ball causes damage to the orifice plate when installing it

Mob/WhatsApp: +86 13410541523

Email: ruby@shumatt.com

© 2022 Shenzhen Shumatt Technology Co., Ltd

Tel: +8675523215133

# SHUMATT

# Shenzhen Shumatt Technology Co., Ltd



The wear of the middle oil back-flow hole causes gap between semi ball and orifice plate, and causes the orifice plate to be washed out by high-pressure oil

/

## (4) More Pictures of Orifice Plate's Damage Details



The misalignment of the semi ball



Marks of the misalignment of the semi ball



The indentation of the misalignment of the semi ball



Washout marks caused by the presence of impurities in the fuel

Mob/WhatsApp: +86 13410541523

Email: ruby@shumatt.com

© 2022 Shenzhen Shumatt Technology Co., Ltd

Tel: +8675523215133





(5) Impact Classification According to The Degree of Damage to The Orifice Plate

| Damage Type                                                                                                         | Severe Damaged General Damaged                                                                |                                                                                                          | Slight Damaged                                                        |  |
|---------------------------------------------------------------------------------------------------------------------|---------