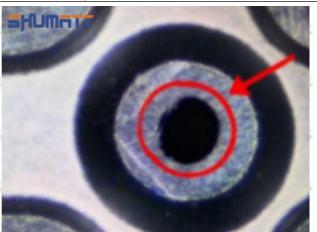

2. 095000-5440 Injector Orifice Plate 07# Technical Support

#### 2.1.095000-5440 Injector Orifice Plate 07# Inspection and Semi Ball Inspection

(1) Magnify 500 times under the microscope to check whether there is indentation on the sealing surface and the oil outlet hole of the orifice plate, check whether there is wear, scratch, damage, rust, depression, semicircle in the center hole of the orifice plate.



Mob/WhatsApp: +86 13410541523 Tel: +8675523215133

Email: <u>ruby@shumatt.com</u> Website: <u>www.shumatt.com</u>

# SHUMATT

# Shenzhen Shumatt Technology Co., Ltd



Orifice plate center deviation inspection



There is indentation on the side, the orifice plate needs to be replaced



There is indentation in the middle oil back-flow hole, the orifice plate needs to be replaced



The middle oil back-flow hole is semicircular, the orifice plate needs to be replaced

Website: www.shumatt.com

⚠ The blockage of the oil back-flow hole will cause small volume of the oil return, and the oil will not be injected.

⚠ When oil back-flow hole becomes larger, it causes the semi ball to be not tightly sealed, which causes the fuel injection pressure cannot be established, then the fuel injector cannot work normally.

⚠ The wear on orifice plate's surface causes gap to the semi ball, which leads to large volume of oil return, in serious cases, the pressure can not be built up and nozzle will spray oil directly.

The blockage of the oil inlet hole (side hole) will cause small amount of oil return, the blockage of oil inlet side hole will cause the injector cannot build a press