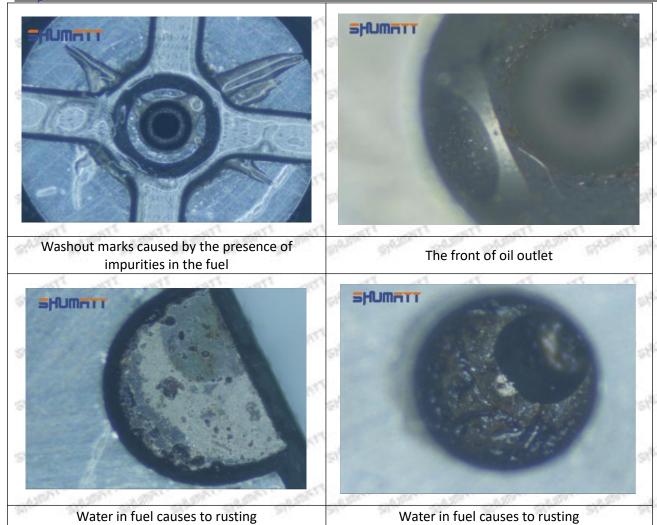

#### (1) 095000-5440 Injector Orifice Plate 07# Testing

All 095000-5440 injector orifice plate 07# parts are subjected to A-hole flow test, Z-hole flow test, precision test, high temperature test, low temperature test, pressure test, leakage test, durability test, and various working condition tests.

### (2) 095000-5440 Injector Orifice Plate 07# Inspection

The factory inspection of 095000-5440 injector orifice plate 07# is undergone three inspections - full inspection, random inspection, and batch inspection. Different brands of test benches are used to test 095000-5440 injector orifice plate 07# for a total of no less than three times for factory inspection, and 095000-5440 injector orifice plate 07# installation testing environment are progressed in dust-free workshop.