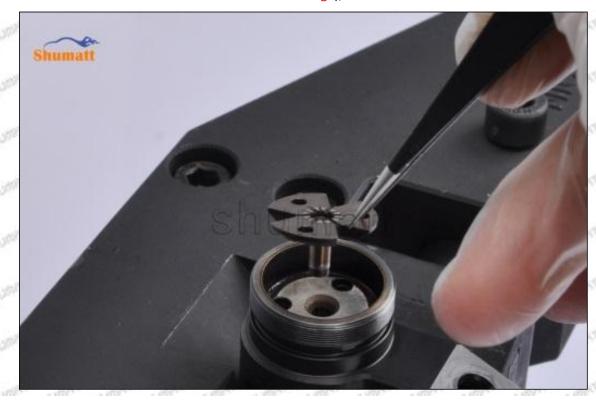

## (1) Orifice Plate's Lettering

Pic No. 1

## (2) Orifice Plate's Structure

Pic No. 2

| 4: Oil Inlet | 5: Stabilizing Pin | 6: Front of Oil | 7: Mark Location |  |
|--------------|--------------------|-----------------|------------------|--|
|--------------|--------------------|-----------------|------------------|--|