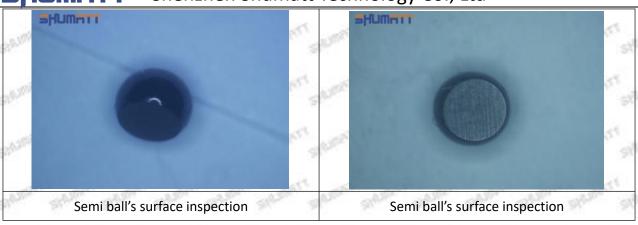

the semi ball to be not tightly sealed, which causes the fuel injection pressure cannot be established, then the fuel injector cannot work normally.

⚠ The wear on orifice plate's surface causes gap to the semi ball, which leads to large volume of oil return, in serious cases, the pressure can not be built up and nozzle will spray oil directly.

The blockage of the oil inlet hole (side hole) will cause small amount of oil return, the blockage of oil inlet side hole will cause the injector cannot build a pressure chamber, as a result, the injector cannot work normally.

(2) Magnified 500 times under the microscope, check the plane position of the semi ball, if there is any scratch, it is recommended to replace it.

Mob/WhatsApp: +86 13410541523 Tel: +8675523215133

Email: ruby@shumatt.com



## 2.2.095000-5440 Injector Orifice Plate 07# Level of Damage Inspection

### (1) Slight Damaged



Mob/WhatsApp: +86 13410541523 Tel: +8675523215133

Email: ruby@shumatt.com

© 2022 Shenzhen Shumatt Technology Co., Ltd

## (2) Moderate Damaged



Wear marks on edge



The misalignment of the semi ball causes damage to the orifice plate when installing it



The wear of the middle oil back-flow hole causes gap between semi ball and orifice plate, and causes the orifice plate to be washed out by high-pressure oil

ģģ

/

#### (3) Highly Damaged



Obvious Wear marks on edge



The misalignment of the semi ball causes damage to the orifice plate when installing it

Mob/WhatsApp: +86 13410541523

Email: ruby@shumatt.com

© 2022 Shenzhen Shumatt Technology Co., Ltd

Tel: +8675523215133

# SH