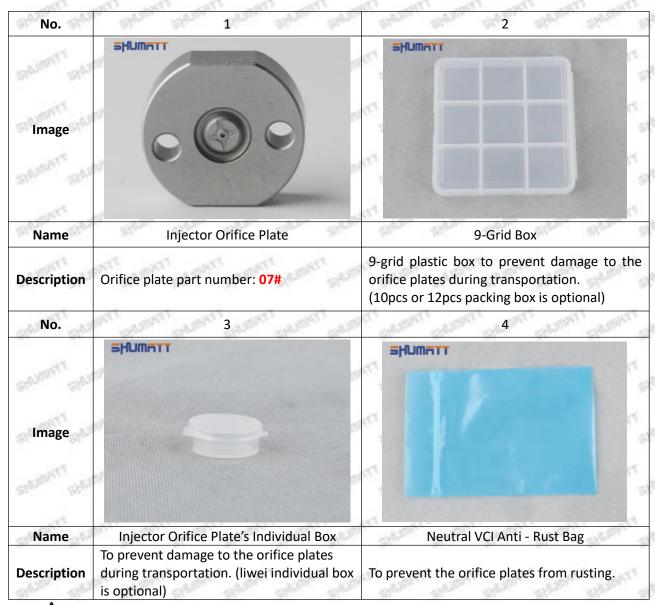

#### (2) 095000-5440 Injector Orifice Plate 07# Customized Items

| No.         | Sim Sin SI Sin Sin                                                                                                                                                                                                                                                                                                                                                                                                                                                                                                                                                                                                                                                                                                                                                                                                                                                                                                                                                                                                                                                                                                                                                                                                                                                                                                                                                                                                                                                                                                                                                                                                                                                                                                                                                                                                                                                                                                                                                                                                                                                                                                            | 2 30 30                                                    |
|-------------|-------------------------------------------------------------------------------------------------------------------------------------------------------------------------------------------------------------------------------------------------------------------------------------------------------------------------------------------------------------------------------------------------------------------------------------------------------------------------------------------------------------------------------------------------------------------------------------------------------------------------------------------------------------------------------------------------------------------------------------------------------------------------------------------------------------------------------------------------------------------------------------------------------------------------------------------------------------------------------------------------------------------------------------------------------------------------------------------------------------------------------------------------------------------------------------------------------------------------------------------------------------------------------------------------------------------------------------------------------------------------------------------------------------------------------------------------------------------------------------------------------------------------------------------------------------------------------------------------------------------------------------------------------------------------------------------------------------------------------------------------------------------------------------------------------------------------------------------------------------------------------------------------------------------------------------------------------------------------------------------------------------------------------------------------------------------------------------------------------------------------------|------------------------------------------------------------|
| Image       | SHUMATT COMMANDER OF THE PARTY | SHUMATT                                                    |
| Name        | Injector Orifice Plate's Front Lettering                                                                                                                                                                                                                                                                                                                                                                                                                                                                                                                                                                                                                                                                                                                                                                                                                                                                                                                                                                                                                                                                                                                                                                                                                                                                                                                                                                                                                                                                                                                                                                                                                                                                                                                                                                                                                                                                                                                                                                                                                                                                                      | Injector Orifice Plate's Side Lettering                    |
| Description | Orifice plate part number: 07#                                                                                                                                                                                                                                                                                                                                                                                                                                                                                                                                                                                                                                                                                                                                                                                                                                                                                                                                                                                                                                                                                                                                                                                                                                                                                                                                                                                                                                                                                                                                                                                                                                                                                                                                                                                                                                                                                                                                                                                                                                                                                                | ,                                                          |
|             | A A A A A A                                                                                                                                                                                                                                                                                                                                                                                                                                                                                                                                                                                                                                                                                                                                                                                                                                                                                                                                                                                                                                                                                                                                                                                                                                                                                                                                                                                                                                                                                                                                                                                                                                                                                                                                                                                                                                                                                                                                                                                                                                                                                                                   |                                                            |
| No.         | m agin agin agin agin                                                                                                                                                                                                                                                                                                                                                                                                                                                                                                                                                                                                                                                                                                                                                                                                                                                                                                                                                                                                                                                                                                                                                                                                                                                                                                                                                                                                                                                                                                                                                                                                                                                                                                                                                                                                                                                                                                                                                                                                                                                                                                         | 4                                                          |
| Image       | 0-25mm<br>0.001mm                                                                                                                                                                                                                                                                                                                                                                                                                                                                                                                                                                                                                                                                                                                                                                                                                                                                                                                                                                                                                                                                                                                                                                                                                                                                                                                                                                                                                                                                                                                                                                                                                                                                                                                                                                                                                                                                                                                                                                                                                                                                                                             |                                                            |
| Name        | Injector Orifice Plate's Thickness                                                                                                                                                                                                                                                                                                                                                                                                                                                                                                                                                                                                                                                                                                                                                                                                                                                                                                                                                                                                                                                                                                                                                                                                                                                                                                                                                                                                                                                                                                                                                                                                                                                                                                                                                                                                                                                                                                                                                                                                                                                                                            | 9-Grid Plastic Box                                         |
| Description | Injector orifice plate's thickness range: 4.02mm   ✓ 4.108mm.                                                                                                                                                                                                                                                                                                                                                                                                                                                                                                                                                                                                                                                                                                                                                                                                                                                                                                                                                                                                                                                                                                                                                                                                                                                                                                                                                                                                                                                                                                                                                                                                                                                                                                                                                                                                                                                                                                                                                                                                                                                                 | Prevent damage to the orifice plates during transportation |

Mob/WhatsApp: +86 13410541523 Tel: +8675523215133 Email: ruby@shumatt.com

© 2022 Shenzhen Shumatt Technology Co., Ltd

| No.                  | 5                                                                                                                                                                                                                                                                                                                                                                                                                                                                                                                                                                                                                                                                                                                                                                                                                                                                                                                                                                                                                                                                                                                                                                                                                                                                                                                                                                                                                                                                                                                                                                                                                                                                                                                                                                                                                                                                                                                                                                                                                                                                                                                              | noiogy Co., Ltd                                                                                                                                    |
|----------------------|--------------------------------------------------------------------------------------------------------------------------------------------------------------------------------------------------------------------------------------------------------------------------------------------------------------------------------------------------------------------------------------------------------------------------------------------------------------------------------------------------------------------------------------------------------------------------------------------------------------------------------------------------------------------------------------------------------------------------------------------------------------------------------------------------------------------------------------------------------------------------------------------------------------------------------------------------------------------------------------------------------------------------------------------------------------------------------------------------------------------------------------------------------------------------------------------------------------------------------------------------------------------------------------------------------------------------------------------------------------------------------------------------------------------------------------------------------------------------------------------------------------------------------------------------------------------------------------------------------------------------------------------------------------------------------------------------------------------------------------------------------------------------------------------------------------------------------------------------------------------------------------------------------------------------------------------------------------------------------------------------------------------------------------------------------------------------------------------------------------------------------|----------------------------------------------------------------------------------------------------------------------------------------------------|
| -1000 T              | SHUMATT                                                                                                                                                                                                                                                                                                                                                                                                                                                                                                                                                                                                                                                                                                                                                                                                                                                                                                                                                                                                                                                                                                                                                                                                                                                                                                                                                                                                                                                                                                                                                                                                                                                                                                                                                                                                                                                                                                                                                                                                                                                                                                                        | SHUMATT                                                                                                                                            |
| Image                |                                                                                                                                                                                                                                                                                                                                                                                                                                                                                                                                                                                                                                                                                                                                                                                                                                                                                                                                                                                                                                                                                                                                                                                                                                                                                                                                                                                                                                                                                                                                                                                                                                                                                                                                                                                                                                                                                                                                                                                                                                                                                                                                |                                                                                                                                                    |
| SHIEST SHIE          |                                                                                                                                                                                                                                                                                                                                                                                                                                                                                                                                                                                                                                                                                                                                                                                                                                                                                                                                                                                                                                                                                                                                                                                                                                                                                                                                                                                                                                                                                                                                                                                                                                                                                                                                                                                                                                                                                                                                                                                                                                                                                                                                |                                                                                                                                                    |
| Name                 | Neutral Injector Orifice Plate's Individual<br>Box                                                                                                                                                                                                                                                                                                                                                                                                                                                                                                                                                                                                                                                                                                                                                                                                                                                                                                                                                                                                                                                                                                                                                                                                                                                                                                                                                                                                                                                                                                                                                                                                                                                                                                                                                                                                                                                                                                                                                                                                                                                                             | Orifice Plate's 10pcs Packing Box                                                                                                                  |
| Description          | Prevent damage to the orifice plates during transportation                                                                                                                                                                                                                                                                                                                                                                                                                                                                                                                                                                                                                                                                                                                                                                                                                                                                                                                                                                                                                                                                                                                                                                                                                                                                                                                                                                                                                                                                                                                                                                                                                                                                                                                                                                                                                                                                                                                                                                                                                                                                     | Liwei orifice plate's 10PCS plastic box to prevent damage to the orifice plates during transportation                                              |
| No.                  | 7                                                                                                                                                                                                                                                                                                                                                                                                                                                                                                                                                                                                                                                                                                                                                                                                                                                                                                                                                                                                                                                                                                                                                                                                                                                                                                                                                                                                                                                                                                                                                                                                                                                                                                                                                                                                                                                                                                                                                                                                                                                                                                                              | 8                                                                                                                                                  |
| Image                | SHUMATT STATE OF THE STATE OF T | SHUMAT T                                                                                                                                           |
| Name                 | Injector Orifice Plate's Individual Box                                                                                                                                                                                                                                                                                                                                                                                                                                                                                                                                                                                                                                                                                                                                                                                                                                                                                                                                                                                                                                                                                                                                                                                                                                                                                                                                                                                                                                                                                                                                                                                                                                                                                                                                                                                                                                                                                                                                                                                                                                                                                        | Orifice Plate's 12pcs Packing Box                                                                                                                  |
| Description          | Liwei orifice plate's individual box                                                                                                                                                                                                                                                                                                                                                                                                                                                                                                                                                                                                                                                                                                                                                                                                                                                                                                                                                                                                                                                                                                                                                                                                                                                                                                                                                                                                                                                                                                                                                                                                                                                                                                                                                                                                                                                                                                                                                                                                                                                                                           | Greenpower orifice plate's 12PCS plastic box to prevent damage to the orifice plates during transportation                                         |
| No.                  | 9                                                                                                                                                                                                                                                                                                                                                                                                                                                                                                                                                                                                                                                                                                                                                                                                                                                                                                                                                                                                                                                                                                                                                                                                                                                                                                                                                                                                                                                                                                                                                                                                                                                                                                                                                                                                                                                                                                                                                                                                                                                                                                                              | 10                                                                                                                                                 |
| SATEN BASE           | SHUMATT                                                                                                                                                                                                                                                                                                                                                                                                                                                                                                                                                                                                                                                                                                                                                                                                                                                                                                                                                                                                                                                                                                                                                                                                                                                                                                                                                                                                                                                                                                                                                                                                                                                                                                                                                                                                                                                                                                                                                                                                                                                                                                                        | SHUMATT                                                                                                                                            |
| lmage                |                                                                                                                                                                                                                                                                                                                                                                                                                                                                                                                                                                                                                                                                                                                                                                                                                                                                                                                                                                                                                                                                                                                                                                                                                                                                                                                                                                                                                                                                                                                                                                                                                                                                                                                                                                                                                                                                                                                                                                                                                                                                                                                                |                                                                                                                                                    |
| Image<br>Name        | Shumatt Orifice Plate's Box                                                                                                                                                                                                                                                                                                                                                                                                                                                                                                                                                                                                                                                                                                                                                                                                                                                                                                                                                                                                                                                                                                                                                                                                                                                                                                                                                                                                                                                                                                                                                                                                                                                                                                                                                                                                                                                                                                                                                                                                                                                                                                    | Orifice Plate's VCI Anti-Rust Bag                                                                                                                  |
| SALESTIN SALE        | Shumatt Orifice Plate's Box Shumatt orifice plate's plastic box to prevent damage to the orifice plates during transportation                                                                                                                                                                                                                                                                                                                                                                                                                                                                                                                                                                                                                                                                                                                                                                                                                                                                                                                                                                                                                                                                                                                                                                                                                                                                                                                                                                                                                                                                                                                                                                                                                                                                                                                                                                                                                                                                                                                                                                                                  | Orifice Plate's VCI Anti-Rust Bag 9-grid orifice plate packaging box's blue VCI anti-rust bag, suitable for long-term storage of the orifice plate |
| Name                 | Shumatt orifice plate's plastic box to prevent damage to the orifice plates during                                                                                                                                                                                                                                                                                                                                                                                                                                                                                                                                                                                                                                                                                                                                                                                                                                                                                                                                                                                                                                                                                                                                                                                                                                                                                                                                                                                                                                                                                                                                                                                                                                                                                                                                                                                                                                                                                                                                                                                                                                             | 9-grid orifice plate packaging box's blue VCI anti-rust bag, suitable for long-term storage                                                        |
| Name<br>Description  | Shumatt orifice plate's plastic box to prevent damage to the orifice plates during transportation  11                                                                                                                                                                                                                                                                                                                                                                                                                                                                                                                                                                                                                                                                                                                                                                                                                                                                                                                                                                                                                                                                                                                                                                                                                                                                                                                                                                                                                                                                                                                                                                                                                                                                                                                                                                                                                                                                                                                                                                                                                          | 9-grid orifice plate packaging box's blue VCI anti-rust bag, suitable for long-term storage                                                        |
| Name Description No. | Shumatt orifice plate's plastic box to prevent damage to the orifice plates during transportation  11                                                                                                                                                                                                                                                                                                                                                                                                                                                                                                                                                                                                                                                                                                                                                                                                                                                                                                                                                                                                                                                                                                                                                                                                                                                                                                                                                                                                                                                                                                                                                                                                                                                                                                                                                                                                                                                                                                                                                                                                                          | 9-grid orifice plate packaging box's blue VCI anti-rust bag, suitable for long-term storage                                                        |
| Name Description No. | Shumatt orifice plate's plastic box to prevent damage to the orifice plates during transportation  11                                                                                                                                                                                                                                                                                                                                                                                                                                                                                                                                                                                                                                                                                                                                                                                                                                                                                                                                                                                                                                                                                                                                                                                                                                                                                                                                                                                                                                                                                                                                                                                                                                                                                                                                                                                                                                                                                                                                                                                                                          | 9-grid orifice plate packaging box's blue VCI anti-rust bag, suitable for long-term storage                                                        |