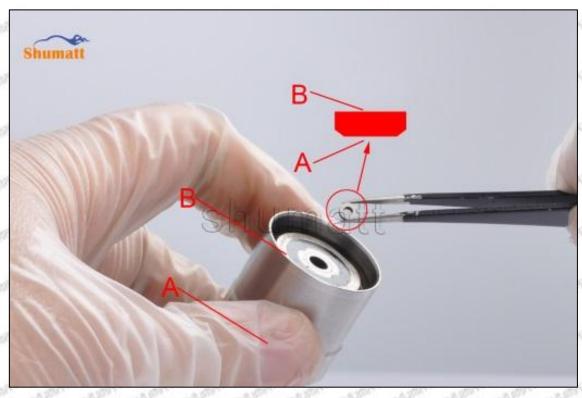

## (2) Orifice Plate's Structure

Pic No. 2

| 4: Oil Inlet | 5: Stabilizing Pin | 6: Front of Oil | 7: Mark Location |  |
|--------------|--------------------|-----------------|------------------|--|
|--------------|--------------------|-----------------|------------------|--|

Mob/WhatsApp: +86 13410541523 Tel: +8675523215133

Email: ruby@shumatt.com

© 2022 Shenzhen Shumatt Technology Co., Ltd

Back-flow Hole