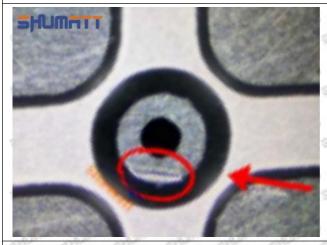

Injector Orifice Plate 07# Manufacturer

Manufacturer: Shenzhen Shumatt Technology Co., Ltd

### 2. 095000-5440 Injector Orifice Plate 07# Technical Support

#### 2.1.095000-5440 Injector Orifice Plate 07# Inspection and Semi Ball Inspection

(1) Magnify 500 times under the microscope to check whether there is indentation on the sealing surface and the oil outlet hole of the orifice plate, check whether there is wear, scratch, damage, rust, depression, semicircle in the center hole of the orifice plate.



Mob/WhatsApp: +86 13410541523 Tel: +8675523215133

Email: <u>ruby@shumatt.com</u> Website: <u>www.shumatt.com</u>

# SHUMATT

# Shenzhen Shumatt Technology Co., Ltd



Orifice plate center deviation inspection



There is indentation on the side, the orifice plate needs to be replaced



There is indentation in the middle oil back-flow hole, the orifice plate needs to be replaced



The middle oil back-flow hole is semicircular, the orifice plate needs to be replaced

Website: www.shumatt.com

⚠ The blockage of the oil back-flow hole will cause small volume of the oil return, and the oil will not be injected.

⚠ When oil back-flow hole becomes larger, it causes the semi ball to be not tightly sealed, which causes the fuel injection pressure cannot be established, then the fuel injector cannot work normally.

⚠ The wear on orifice plate's surface causes gap to the semi ball, which leads to large volume of oil return, in serious cases, the pressure can not be built up and nozzle will spray oil directly.

The blockage of the oil inlet hole (side hole) will cause small amoun