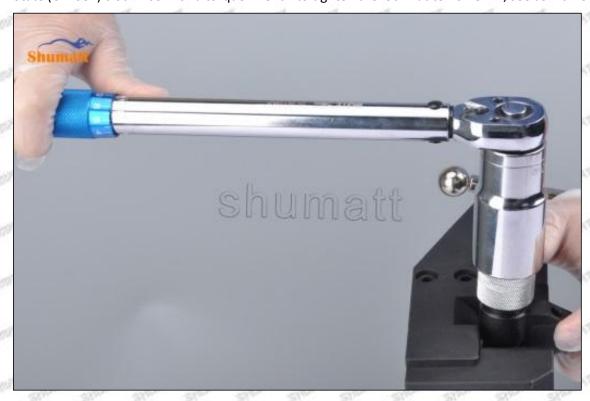

earance measurement normal range value is 45-50 (um) microns.

(8) The measurement of air clearance is in the normal range, within 45-50 (um) microns, see as Pic No. 7



Pic No. 7

A Notice: The air gap is the distance between plane A and plane B at the top of the armature, if the gap is not within 45-50 (um) microns, please replace it.



Email: ruby@shumatt.com

© 2022 Shenzhen Shumatt Technology Co., Ltd

Pic No. 8

## (9) Install lock nut, see as Pic No. 9



Pic No. 9 (10) Install the (CRT230) 3-jaw tool inside the CRT029 on the lock nut, see as Pic No.10



Mob/WhatsApp: +86 13410541523 Email: ruby@shumatt.com

© 2022 Shenzhen Shumatt Technology Co., Ltd

Tel: +8675523215133



(11) Rotate (CRT084) clockwise with a torque wrench to tighten the lock nut to 70-75Nm, see as Pic No.11



Pic No.11

(12) When installing the semi ball, it should be noted that the plane of the semi ball cannot be reversed, otherwise it may cause damage to the orifice plate, see as Pic No.12



Mob/WhatsApp: +86 13410541523 Tel: +8675523215133

Email: ruby@shumatt.com

© 2022 Shenzhen Shumatt Technology Co., Ltd

Pic No.12

(13) place the semi ball on the armature, Pic No.13



Pic No.13

(14) Put the armature with semi ball into the lock nut (Make sure that the armature buffer stroke and armature air clearance lift are within the normal range), see as Pic No.14



Mob/WhatsApp: +86 13410541523 Tel: +8675523215133

Email: ruby@shumatt.com

© 2022 Shenzhen Shumatt Technology Co., Ltd

Pic No.14

(15) Measure the thickness of the armature lift adjustment gasket, see as Pic No.15



Pic No.15