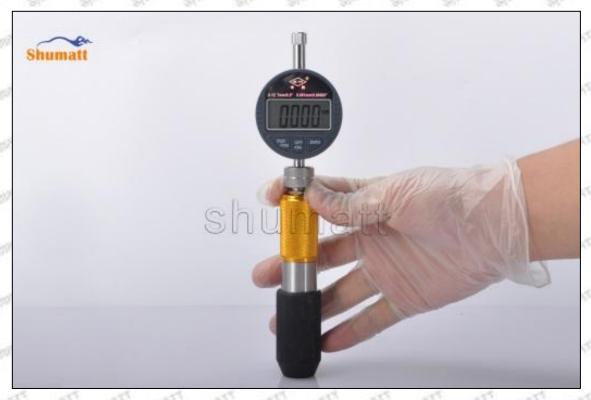

## (2) Electronic Digital Display Micrometer

#### Technical Parameters

Mob/WhatsApp: +86 13410541523 Tel: +8675523215133

Email: <u>ruby@shumatt.com</u> Website: <u>www.shumatt.com</u>

1. Range: 0-25mm,25-50mm,50-75mm,75-100mm

2. Resolution: 0.001mm

3. Power: Voltage 1.5V button battery
4. Working Temperature: 0∽+40°C
5. Storage Temperature: -20∽+70°C
6. Environment Humidity: ≤80%

## Parts' Name

Pic No.2

| 1: Micro-tube  | 2:Ratchet Force<br>Measuring Device | 3: Data Output<br>Port | 4: Display<br>Screen                                                                                                                                                                                                                                                                                                                                                                                                                                                                                                                                                                                                                                                                                                                                                                                                                                                                                                                                                                                                                                                                                                                                                                                                                                                                                                                                                                                                                                                                                                                                                                                                                                                                                                                                                                                                                                                                                                                                                                                                                                                                                                           | 5: mm Function<br>Key |
|----------------|-------------------------------------|------------------------|--------------------------------------------------------------------------------------------------------------------------------------------------------------------------------------------------------------------------------------------------------------------------------------------------------------------------------------------------------------------------------------------------------------------------------------------------------------------------------------------------------------------------------------------------------------------------------------------------------------------------------------------------------------------------------------------------------------------------------------------------------------------------------------------------------------------------------------------------------------------------------------------------------------------------------------------------------------------------------------------------------------------------------------------------------------------------------------------------------------------------------------------------------------------------------------------------------------------------------------------------------------------------------------------------------------------------------------------------------------------------------------------------------------------------------------------------------------------------------------------------------------------------------------------------------------------------------------------------------------------------------------------------------------------------------------------------------------------------------------------------------------------------------------------------------------------------------------------------------------------------------------------------------------------------------------------------------------------------------------------------------------------------------------------------------------------------------------------------------------------------------|-----------------------|
| 6: ON/OFF ZERO | /                                   | /                      | /                                                                                                                                                                                                                                                                                                                                                                                                                                                                                                                                                                                                                                                                                                                                                                                                                                                                                                                                                                                                                                                                                                                                                                                                                                                                                                                                                                                                                                                                                                                                                                                                                                                                                                                                                                                                                                                                                                                                                                                                                                                                                                                              | /                     |
| Function Key   | March States and                    | The second             | The state of the s | 1001/19 1001/19       |