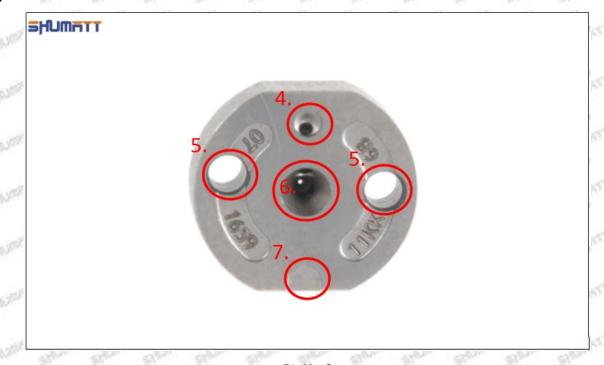

## (2) Orifice Plate's Structure

Pic No. 2

| 4: Oil Inlet | 5: Stabilizing Pin | 6: Front of Oil | 7: Mark Location |  |
|--------------|--------------------|-----------------|------------------|--|
|--------------|--------------------|-----------------|------------------|--|