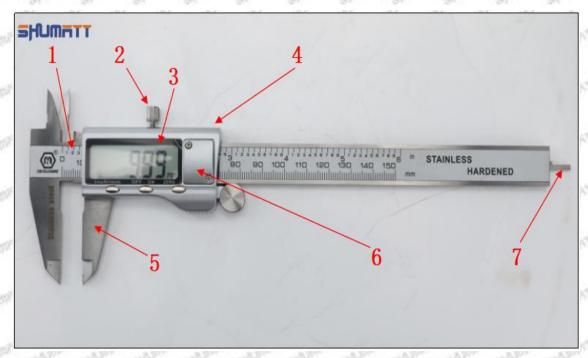

### (1) Electronic Vernier Caliper

#### Technical Parameters

- 1. Made of stainless steel.
- 2. Resolution: 0.01mm/0.001.
- 3. Can set on zero at any location.

## Parts' Name

Pic No.1

| 1: Caliper Body     | 2: Caliper Frame | 3: LCD            | 4: Data Output Port      |
|---------------------|------------------|-------------------|--------------------------|
| all all all         | Fastening Screw  | all all all all a | Aller The Control of the |
| 5: Data Output Port | 6: Battery Cover | 7: Depth Bar      | /                        |
| and and             | The Pier Pier In | me me me          | The The The              |