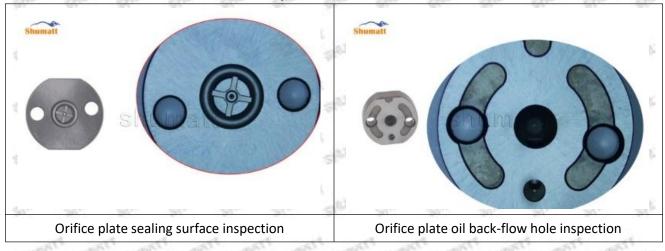

## (2) Orifice Plate's Structure

Pic No. 2

| 4: Oil Inlet | 5: Stabilizing Pin | 6: Front of Oil | 7: Mark Location |  |
|--------------|--------------------|-----------------|------------------|--|
|--------------|--------------------|-----------------|------------------|--|

Mob/WhatsApp: +86 13410541523 Tel: +8675523215133

Email: ruby@shumatt.com

© 2022 Shenzhen Shumatt Technology Co., Ltd

Back-flow Hole