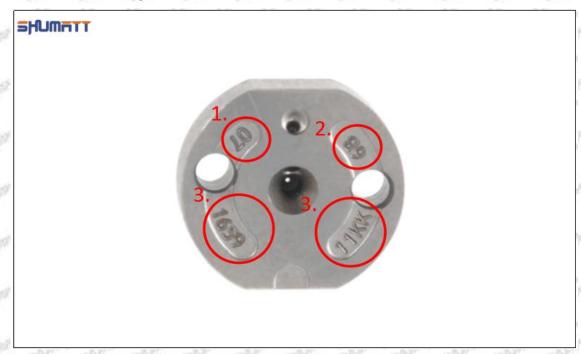

d, it cannot be returned or exchanged if there is no quality problems.

#### 1.6.095000-5440 Injector Orifice Plate 07# Packing List

(1) 095000-5440 Injector Orifice Plate 07# Spare Parts List



⚠ Minors are forbidden to use 095000-5440 injector orifice plate 07# and orifice plate's box to avoid personal injury.

Mob/WhatsApp: +86 13410541523 Tel: +8675523215133

Email : <a href="mailto:ruby@shumatt.com">ruby@shumatt.com</a>
Website : <a href="mailto:www.shumatt.com">www.shumatt.com</a>
© 2022 Shenzhen Shumatt Technology Co., Ltd



▲ The orifice plate's plastic box is recyclable and can be reused.

▲ VCI anti-rust bag is non-degradable, please dispose them properly after using.

## 1.7. 095000-5440 Injector Orifice Plate 07# Lettering Detail's Display

## (1) Orifice Plate's Lettering



Pic No. 1

## (2) Orifice Plate's Structure



Pic No. 2

| 4: Oil Inlet | 5: Stabilizing Pin | 6: Front of Oil | 7: Mark Location |  |
|--------------|--------------------|-----------------|------------------|--|
|--------------|--------------------|-----------------|------------------|--|

Mob/WhatsApp: +86 13410541523 Tel: +8675523215133

Email: ruby@shumatt.com

© 2022 Shenzhen Shumatt Technology Co., Ltd



Back-flow Hole

## (3) 095000-5440 Injector Orifice Plate 9# Liwei Orifice Plate's Multi-angle Pictures



Mob/WhatsApp: +86 13410541523 Tel: +8675523215133

Email: ruby@shumatt.com

© 2022 Shenzhen Shumatt Technology Co., Ltd

101. 10075525215155



## (4) 095000-5440 Injector Orifice Plate 07# Neutral Orifice Plate's Multi-angle Pictures



Mob/WhatsApp: +86 13410541523 Tel: +8