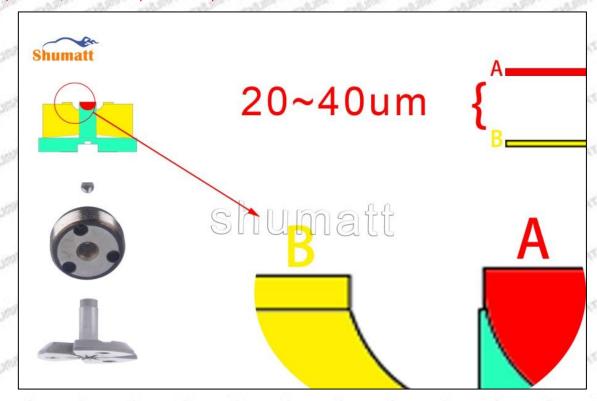

cts the oil return hole in the center of the orifice plate, the oil back-flow hole is closed. However, the armature plate has to run down a certain distance under the inertia, and this distance is called the buffer stroke.

The normal range of the buffer stroke is 20-40 (um) microns.

(6) The measurement of buffer lift is in the normal range, within 20-40 (um) microns, see as Pic No. 4



Mob/WhatsApp: +86 13410541523 Tel: +8675523215133 Email: ruby@shumatt.com

© 2022 Shenzhen Shumatt Technology Co., Ltd

20/38



Pic No. 4

A Notice: The buffer stroke is the distance between the plane A of the semi ball to the plane B of the lock nut. If it is lower than 20-40 (um) microns, grin the B plane to 20-40 (um) microns. If it is higher than 20-40 (um) microns, check worn parts and replace it.



Pic No. 5

(7) Install the air clearance lift measuring tool and dial gauge in the measuring tool (CRT220) and place it at zero port for air clearance measurement, see as Pic No. 6



Pic No. 6

Mob/WhatsApp: +86 13410541523 Tel: +8675523215133 Email: ruby@shumatt.com

© 2022 Shenzhen Shumatt Technology Co., Ltd



Air clearance measurement normal range value is 45-50 (um) microns.

(8) The measurement of air clearance is in the normal range, within 45-50 (um) microns, see as Pic No. 7



Pic No. 7

A Notice: The air gap is the distance between plane A and plane B at the top of the armature, if the gap is not within 45-50 (um) microns, please replace it.



Email: ruby@shumatt.com

© 2022 Shenzhen Shumatt Technology Co., Ltd

Pic No. 8

## (9) Install lock nut, see as Pic No. 9



Pic No