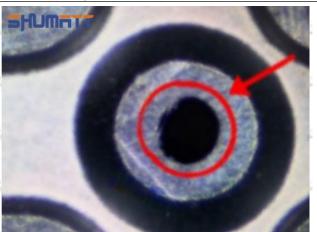

#### (1) 095000-5473 Injector Orifice Plate 29# Testing

All 095000-5473 injector orifice plate 29# parts are subjected to A-hole flow test, Z-hole flow test, precision test, high temperature test, low temperature test, pressure test, leakage test, durability test, and various working condition tests.

#### (2) 095000-5473 Injector Orifice Plate 29# Inspection

The factory inspection of 095000-5473 injector orifice plate 29# is undergone three inspections - full inspection, random inspection, and batch inspection. Different brands of test benches are used to test 095000-5473 injector orifice plate 29# for a total of no less than three times for factory inspection, and 095000-5473 injector orifice plate 29# installation testing environment are progressed in dust-free workshop.