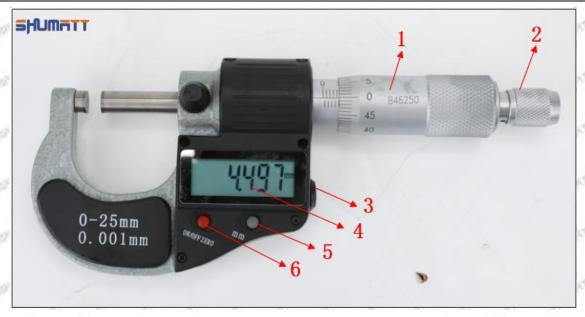

### 095000-5473 Injector Orifice Plate 29# Technical File

SKU1: G1Z11000000029

SKU2: G1F12950402900

SKU3: G1L32950402900

SKU4: G1N12950402900

SKU5: G1Z172950402900