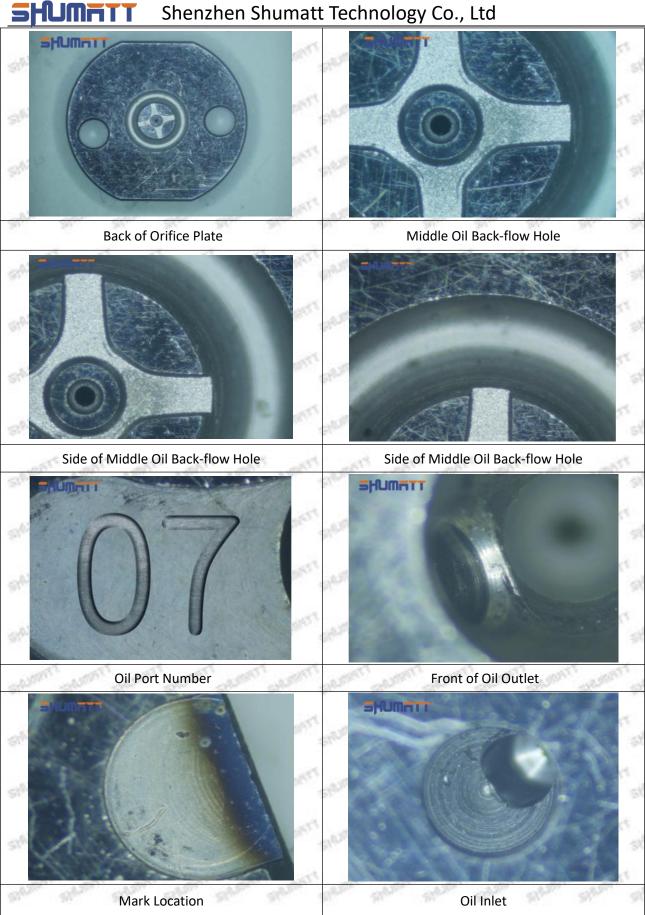

t Technology Co., Ltd





Pic No. 1

| 1: Oil Port Number | 2: Grade Recognition Number | 3: Manufacture Number | 177 Last 1 |
|--------------------|-----------------------------|-----------------------|------------|

### (2) Orifice Plate's Structure



Pic No. 2

| 4: Oil Inlet      | 5: Stabilizing Pin  | 6: Front of Oil | 7: Mark Location                         |
|-------------------|---------------------|-----------------|------------------------------------------|
| Story Story Story | 21/27 21/27 21/27 2 | Back-flow Hole  | 24 24 24 24 24 24 24 24 24 24 24 24 24 2 |

### (3) 095000-5473 Injector Orifice Plate 9# Liwei Orifice Plate's Multi-angle Pictures

Mob/WhatsApp: +86 13410541523 Tel: +8675523215133

Email: ruby@shumatt.com

© 2022 Shenzhen Shumatt Technology Co., Ltd

6/38



Mob/WhatsApp: +86 13410541523 Tel: +8675523215133

Email: ruby@shumatt.com

© 2022 Shenzhen Shumatt Technology Co., Ltd

### (4) 095000-5473 Injector Orifice Plate 29# Neutral Orifice Plate's Multi-angle Pictures



Mob/WhatsApp: +86 13410541523 Tel: +8675523215133

Email: ruby@shumatt.com

© 2022 Shenzhen Shumatt Technology Co., Ltd



### 1.8.095000-5473 Injector Orifice Plate 29# Thickness Measurement Tool's Introduction

#### (1) Electronic Vernier Caliper

#### Technical Parameters

1. Made of stainless steel.

2. Resolution: 0.01mm/0.001.

3. Can set on zero at any location.

#### Parts' Name



Pic No.1

| 1: Caliper Body     | 2: Caliper Frame<br>Fastening Screw | 3: LCD       | 4: Data Output Port |
|---------------------|-------------------------------------|--------------|----