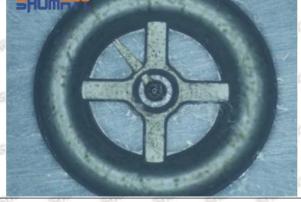

#### (2) 095000-5473 Injector Orifice Plate 29# Part Number Common Writing

29#, 29, 295040-6880, 2950406880, 2950406880

#### 1.3. 095000-5473 Injector Orifice Plate 29# Specifications and Dimensions

Injector Orifice Plate's Size: 2cm\*2 cm \*1 cm
Injector Orifice Plate's Box Size: 7cm \*7 cm \*2 cm
Injector Orifice Plate's Package Size: 8 cm \* 8cm
Injector Orifice Plate's Net Weight: 0.015kg
Injector Orifice Plate's Gross Weight: 0.03kg