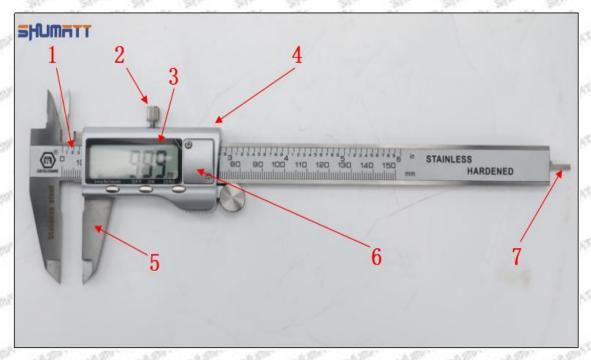

or Orifice Plate 9# Liwei Orifice Plate's Multi-angle Pictures

Mob/WhatsApp: +86 13410541523 Tel: +8675523215133

Email: ruby@shumatt.com

© 2022 Shenzhen Shumatt Technology Co., Ltd

6/38



Mob/WhatsApp: +86 13410541523 Tel: +8675523215133

Email: ruby@shumatt.com

© 2022 Shenzhen Shumatt Technology Co., Ltd

### (4) 095000-5473 Injector Orifice Plate 29# Neutral Orifice Plate's Multi-angle Pictures



Mob/WhatsApp: +86 13410541523 Tel: +8675523215133

Email: ruby@shumatt.com

© 2022 Shenzhen Shumatt Technology Co., Ltd



### 1.8.095000-5473 Injector Orifice Plate 29# Thickness Measurement Tool's Introduction

#### (1) Electronic Vernier Caliper

#### Technical Parameters

1. Made of stainless steel.

2. Resolution: 0.01mm/0.001.

3. Can set on zero at any location.

#### Parts' Name



Pic No.1

| 1: Caliper Body     | 2: Caliper Frame<br>Fastening Screw | 3: LCD       | 4: Data Output Port |
|---------------------|-------------------------------------|--------------|---------------------|
| 5: Data Output Port | 6: Battery Cover                    | 7: Depth Bar | /                   |

#### (2) Electronic Digital Display Micrometer

#### Technical Parameters

1. Range: 0-25mm,25-50mm,50-75mm,75-100mm

2. Resolution: 0.001mm

3. Power: Voltage 1.5V button battery 4. Working Temperature: 0 \sim +40 °C 5. Storage Temperature: -20 \sim +70 °C 6. Environment Humidity: ≤80%

Parts' Name

Mob/WhatsApp: +86 13410541523 Tel: +8675523215133 Email: ruby@shumatt.com

© 2022 Shenzhen Shumatt Technology Co., Ltd





Pic No.2

| 1: Micro-tube                  | 2:Ratchet Force