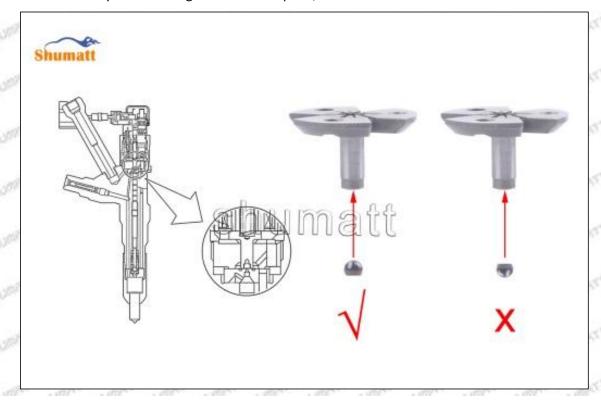

### 095000-5473 Injector Orifice Plate 29# Technical File

SKU1: G1Z11000000029

SKU2: G1F12950402900

SKU3: G1L32950402900

SKU4: G1N12950402900

SKU5: G1Z172950402900