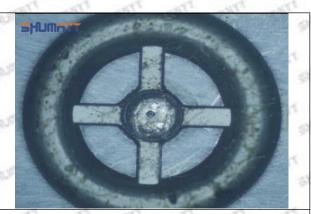

#### (2) 095000-5473 Injector Orifice Plate 29# Part Number Common Writing

29#, 29, 295040-6880, 2950406880, 2950406880

#### 1.3. 095000-5473 Injector Orifice Plate 29# Specifications and Dimensions

Injector Orifice Plate's Size: 2cm\*2 cm \*1 cm
Injector Orifice Plate's Box Size: 7cm \*7 cm \*2 cm
Injector Orifice Plate's Package Size: 8 cm \* 8cm
Injector Orifice Plate's Net Weight: 0.015kg
Injector Orifice Plate's Gross Weight: 0.03kg