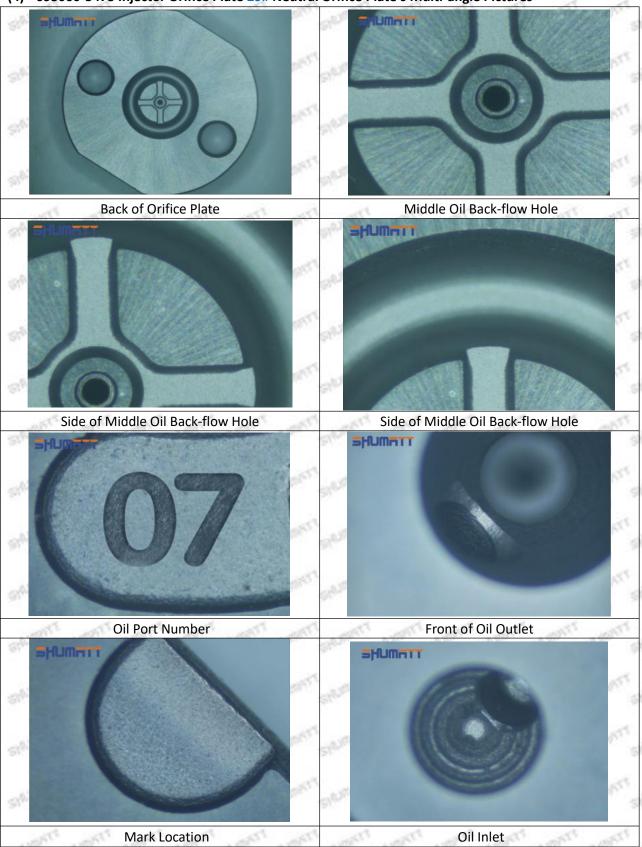

|

### (2) Orifice Plate's Structure



Pic No. 2

| 4: Oil Inlet      | 5: Stabilizing Pin  | 6: Front of Oil | 7: Mark Location                         |
|-------------------|---------------------|-----------------|------------------------------------------|
| Story Story Story | 21/27 21/27 21/27 2 | Back-flow Hole  | 24 24 24 24 24 24 24 24 24 24 24 24 24 2 |

### (3) 095000-5473 Injector Orifice Plate 9# Liwei Orifice Plate's Multi-angle Pictures

Mob/WhatsApp: +86 13410541523 Tel: +8675523215133

Email: ruby@shumatt.com

© 2022 Shenzhen Shumatt Technology Co., Ltd

6/38



Mob/WhatsApp: +86 13410541523 Tel: +8675523215133

Email: ruby@shumatt.com

© 2022 Shenzhen Shumatt Technology Co., Ltd

### (4) 095000-5473 Injector Orifice Plate 29# Neutral Orifice Plate's Multi-angle Pictures



Mob/WhatsApp: +86 13410541523 Tel: +8675523215133

Email: ruby@shumatt.com

© 2022 Shenzhen Shumatt Technology Co., Ltd



### 1.8.095000-5473 Injector Orifice Plate 29# Thickness Measurement Tool's Introduction

#### (1) Electronic Vernier Caliper

#### Technical Parameters

1. Made of stainless steel.

2. Resolution: 0.01mm/0.001.

3. Can set on zero at any location.

#### Parts' Name



Pic No.1

| 1: Caliper Body     | 2: Caliper Frame<br>Fastening Screw | 3: LCD       | 4: Data Output Port |
|---------------------|-------------------------------------|--------------|---------------------|
| 5: Data Output Port | 6: Battery Cover                    | 7: Depth Bar | /                   |

#### (2) Electronic Digital Display Micrometer

#### Technical Parameters

1. Range: 0-25mm,25-50