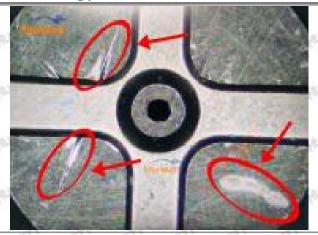

#### (1) 095000-5473 Injector Orifice Plate 29# Testing

All 095000-5473 injector orifice plate 29# parts are subjected to A-hole flow test, Z-hole flow test, precision test, high temperature test, low temperature test, pressure test, leakage test, durability test, and various working condition tests.

#### (2) 095000-5473 Injector Orifice Plate 29# Inspection

The factory inspection of 095000-5473 injector orifice plate 29# is undergone three inspections - full inspection, random inspection, and batch inspection. Different brands of test benches are used to test 095000-5473 injector orifice plate 29# for a total of no less than three times for factory inspection, and 095000-5473 injector orifice plate 29# installation testing environment are progressed in dust-free workshop.