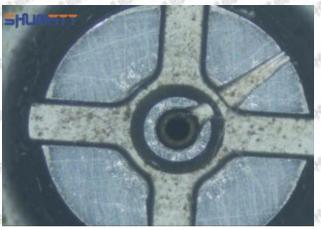

#### (1) 095000-5473 Injector Orifice Plate 29# Testing

All 095000-5473 injector orifice plate 29# parts are subjected to A-hole flow test, Z-hole flow test, precision test, high temperature test, low temperature test, pressure test, leakage test, durability test, and various working condition tests.

#### (2) 095000-5473 Injector Orifice Plate 29# Inspection

The factory inspection of 095000-5473 injector orifice plate 29# is undergone three inspections - full inspection, random inspection, and batch inspection. Different brands of test benches are used to test 095000-5473 injector orifice plate 29# for a total of no less than three times for factory inspection, and 095000-5473 injector orifice plate 29# installation testing environment are progressed in dust-free workshop.