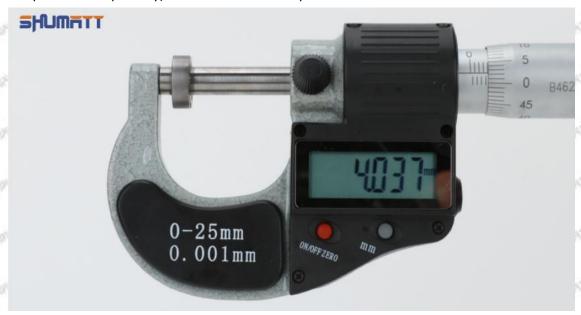

### 095000-5473 Injector Orifice Plate 29# Technical File

SKU1: G1Z11000000029

SKU2: G1F12950402900

SKU3: G1L32950402900

SKU4: G1N12950402900

SKU5: G1Z172950402900