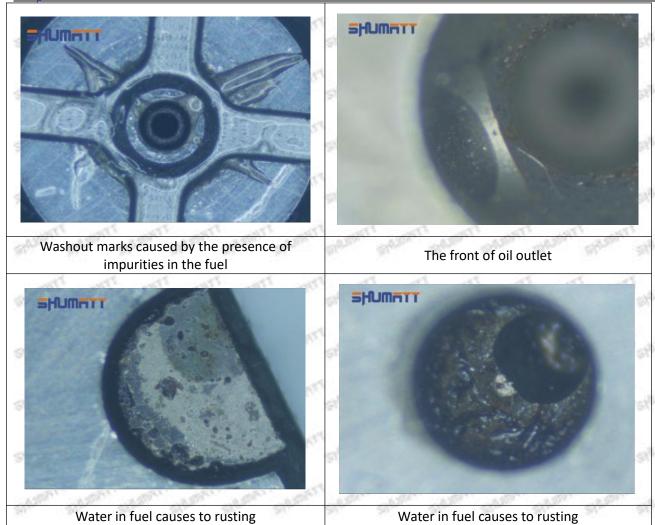

#### (1) 095000-5473 Injector Orifice Plate 29# Testing

All 095000-5473 injector orifice plate 29# parts are subjected to A-hole flow test, Z-hole flow test, precision test, high temperature test, low temperature test, pressure test, leakage test, durability test, and various working condition tests.

#### (2) 095000-5473 Injector Orifice Plate 29# Inspection

The factory inspection of 095000-5473 injector orifice plate 29# is undergone three inspections - full inspection, random inspection, and batch inspection. Different brands of test benches are used to test 095000-5473 injector orifice plate 29# for a total of no less than three times for factory inspection, and 095000-5473 injector orifice plate 29# installation testing environment are progressed in dust-free workshop.