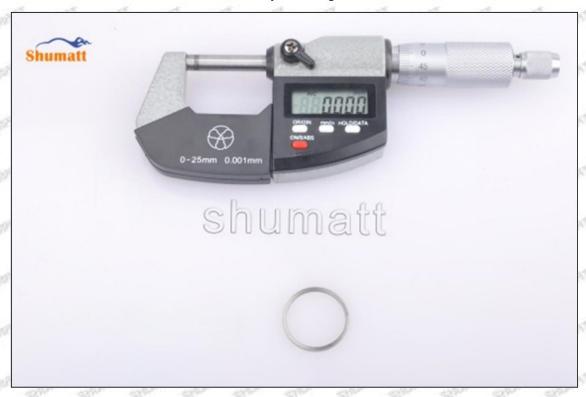

### 095000-5473 Injector Orifice Plate 29# Technical File

SKU1: G1Z11000000029

SKU2: G1F12950402900

SKU3: G1L32950402900

SKU4: G1N12950402900

SKU5: G1Z172950402900