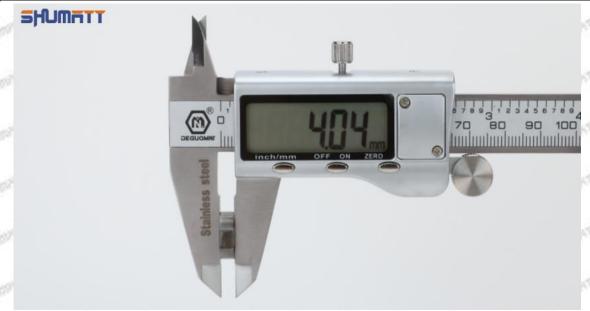

### 095000-5473 Injector Orifice Plate 29# Technical File

SKU1: G1Z11000000029

SKU2: G1F12950402900

SKU3: G1L32950402900

SKU4: G1N12950402900

SKU5: G1Z172950402900