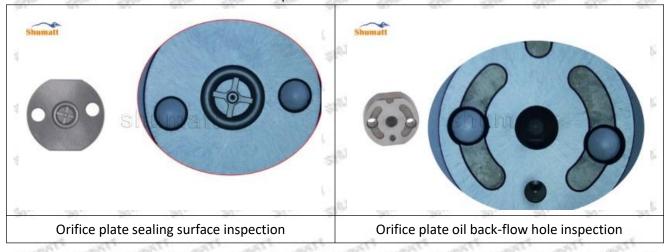

#### (1) 095000-5473 Injector Orifice Plate 29# Testing

All 095000-5473 injector orifice plate 29# parts are subjected to A-hole flow test, Z-hole flow test, precision test, high temperature test, low temperature test, pressure test, leakage test, durability test, and various working condition tests.

#### (2) 095000-5473 Injector Orifice Plate 29# Inspection

The factory inspection of 095000-5473 injector orifice plate 29# is undergone three inspections - full inspection, random inspection, and batch inspection. Different brands of test benches are used to test 095000-5473 injector orifice plate 29# for a total of no less than three times for factory inspection, and 095000-5473 injector orifice plate 29# installation testing environment are progressed in dust-free workshop.