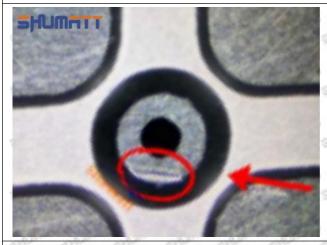

#### (1) 095000-5473 Injector Orifice Plate 29# Testing

All 095000-5473 injector orifice plate 29# parts are subjected to A-hole flow test, Z-hole flow test, precision test, high temperature test, low temperature test, pressure test, leakage test, durability test, and various working condition tests.

#### (2) 095000-5473 Injector Orifice Plate 29# Inspection

The factory inspection of 095000-5473 injector orifice plate 29# is undergone three inspections - full inspection, random inspection, and batch inspection. Different brands of test benches are used to test 095000-5473 injector orifice plate 29# for a total of no less than three times for factory inspection, and 095000-5473 injector orifice plate 29# installation testing environment are progressed in dust-free workshop.