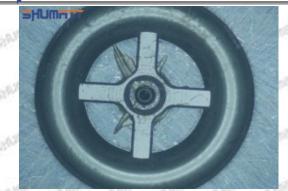

#### (2) 095000-5473 Injector Orifice Plate 29# Part Number Common Writing

29#, 29, 295040-6880, 2950406880, 2950406880

#### 1.3. 095000-5473 Injector Orifice Plate 29# Specifications and Dimensions

Injector Orifice Plate's Size: 2cm\*2 cm \*1 cm
Injector Orifice Plate's Box Size: 7cm \*7 cm \*2 cm
Injector Orifice Plate's Package Size: 8 cm \* 8cm
Injector Orifice Plate's Net Weight: 0.015kg
Injector Orifice Plate's Gross Weight: 0.03kg