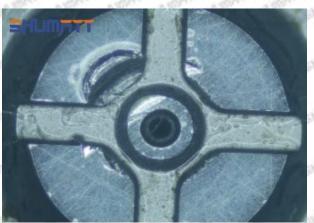

#### (1) 095000-5473 Injector Orifice Plate 29# Testing

All 095000-5473 injector orifice plate 29# parts are subjected to A-hole flow test, Z-hole flow test, precision test, high temperature test, low temperature test, pressure test, leakage test, durability test, and various working condition tests.

#### (2) 095000-5473 Injector Orifice Plate 29# Inspection

The factory inspection of 095000-5473 injector orifice plate 29# is undergone three inspections - full inspection, random inspection, and batch inspection. Different brands of test benches are used to test 095000-5473 injector orifice plate 29# for a total of no less than three times for factory inspection, and 095000-5473 injector orifice plate 29# installation testing environment are progressed in dust-free workshop.