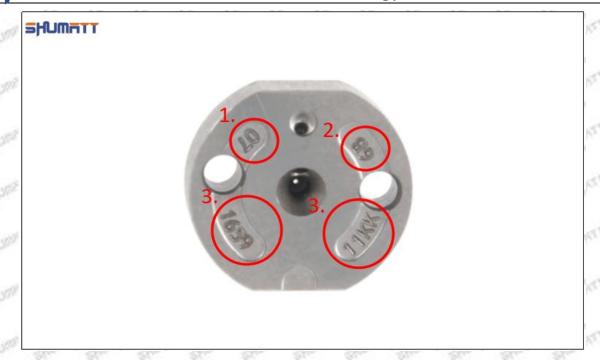

| SOUL TO SOUL |

▲ Minors are forbidden to use 095000-5473 injector orifice plate 29# and orifice plate's box to avoid personal injury.

▲ The orifice plate's plastic box is recyclable and can be reused.

▲ VCI anti-rust bag is non-degradable, please dispose them properly after using.

### 1.7. 095000-5473 Injector Orifice Plate 29# Lettering Detail's Display

#### (1) Orifice Plate's Lettering

Mob/WhatsApp: +86 13410541523 Tel: +8675523215133

Email: ruby@shumatt.com

© 2022 Shenzhen Shumatt Technology Co., Ltd





Pic No. 1

| 1: Oil Port Number | 2: Grade Recognition Number | 3: Manufacture Number | 177 Last 1 |
|--------------------|-----------------------------|-----------------------|------------|

### (2) Orifice Plate's Structure



Pic No. 2

| 4: Oil Inlet      | 5: Stabilizing Pin  | 6: Front of Oil | 7: Mark Location                         |
|-------------------|---------------------|-----------------|------------------------------------------|
| Story Story Story | 21/27 21/27 21/27 2 | Back-flow Hole  | 24 24 24 24 24 24 24 24 24 24 24 24 24 2 |

### (3) 095000-5473 Injector Orifice Plate 9# Liwei Orifice Plate's Multi-angle Pictures

Mob/WhatsApp: +86 13410541523 Tel: +8675523215133

Email: ruby@shumatt.com

© 2022 Shenzhen Shumatt Technology Co., Ltd

6/38



Mob/WhatsApp: +86 13410