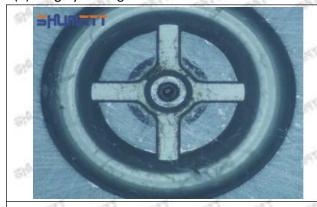

#### (2) 095000-5473 Injector Orifice Plate 29# Part Number Common Writing

29#, 29, 295040-6880, 2950406880, 2950406880

#### 1.3. 095000-5473 Injector Orifice Plate 29# Specifications and Dimensions

Injector Orifice Plate's Size: 2cm\*2 cm \*1 cm
Injector Orifice Plate's Box Size: 7cm \*7 cm \*2 cm
Injector Orifice Plate's Package Size: 8 cm \* 8cm
Injector Orifice Plate's Net Weight: 0.015kg
Injector Orifice Plate's Gross Weight: 0.03kg