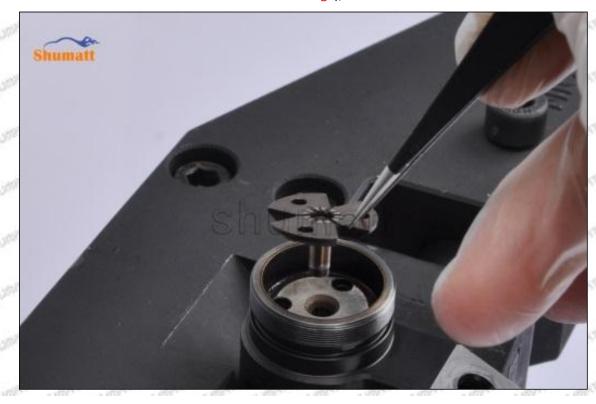

### 095000-5473 Injector Orifice Plate 29# Technical File

SKU1: G1Z11000000029

SKU2: G1F12950402900

SKU3: G1L32950402900

SKU4: G1N12950402900

SKU5: G1Z172950402900