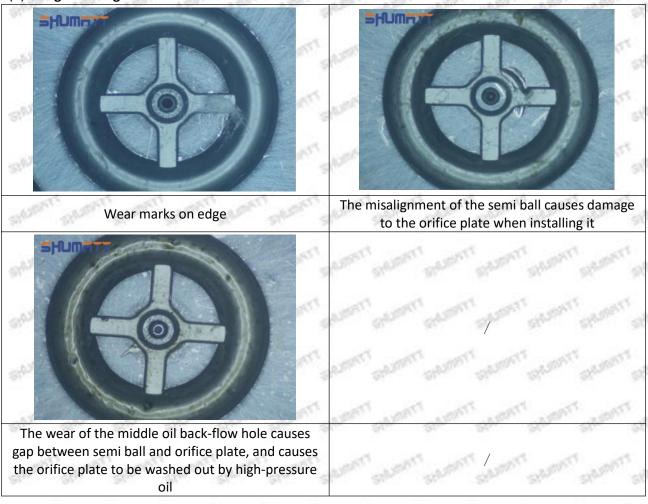

, then the fuel injector cannot work normally.

⚠ The wear on orifice plate's surface causes gap to the semi ball, which leads to large volume of oil return, in serious cases, the pressure can not be built up and nozzle will spray oil directly.

The blockage of the oil inlet hole (side hole) will cause small amount of oil return, the blockage of oil inlet side hole will cause the injector cannot build a pressure chamber, as a result, the injector cannot work normally.

(2) Magnified 500 times under the microscope, check the plane position of the semi ball, if there is any scratch, it is recommended to replace it.

Mob/WhatsApp: +86 13410541523 Tel: +8675523215133

Email: ruby@shumatt.com



### 2.2.095000-5473 Injector Orifice Plate 29# Level of Damage Inspection

#### (1) Slight Damaged



Mob/WhatsApp: +86 13410541523 Tel: +8675523215133

Email: ruby@shumatt.com

© 2022 Shenzhen Shumatt Technology Co., Ltd

#### (2) Moderate Damaged



Wear marks on edge



The misalignment of the semi ball causes damage to the orifice plate when installing it



The wear of the middle oil back-flow hole causes gap between semi ball and orifice plate, and causes the orifice plate to be washed out by high-pressure oil

ģģ

/

#### (3) Highly Damaged



Obvious Wear marks on edge



The misalignment of the semi ball causes damage to the orifice plate when installing it

Mob/WhatsApp: +86 13410541523

Email: ruby@shumatt.com

© 2022 Shenzhen Shumatt Technology Co., Ltd

Tel: +8675523215133

### SHUMATT

### Shenzhen Shumatt Technology Co., Ltd



The wear of the middle oil back-flow hole cau