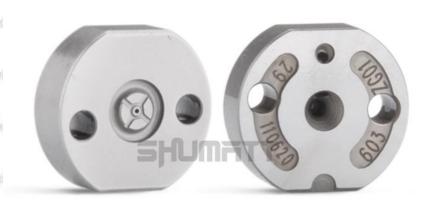

#### 1.1. 095000-5473 Injector Orifice Plate 29# Basic Information

| Title | China made new 095000-5473 fuel Injector Orifice Plate's <b>29#</b> |
|-------|---------------------------------------------------------------------|
| SKU1  | G1Z11000000029                                                      |
| SKU2  | G1F12950402900                                                      |
| SKU3  | G1L32950402900                                                      |
| SKU4  | G1N12950402900                                                      |
| SKU5  | G1Z172950402900                                                     |

#### (2) 095000-5473 Injector Orifice Plate 29# Part Number Common Writing

29#, 29, 295040-6880, 2950406880, 2950406880