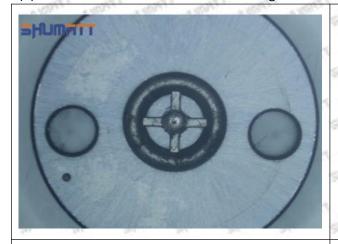

#### (1) 095000-5473 Injector Orifice Plate 29# Testing

All 095000-5473 injector orifice plate 29# parts are subjected to A-hole flow test, Z-hole flow test, precision test, high temperature test, low temperature test, pressure test, leakage test, durability test, and various working condition tests.

#### (2) 095000-5473 Injector Orifice Plate 29# Inspection

The factory inspection of 095000-5473 injector orifice plate 29# is undergone three inspections - full inspection, random inspection, and batch inspection. Different brands of test benches are used to test 095000-5473 injector orifice plate 29# for a total of no less than three times for factory inspection, and 095000-5473 injector orifice plate 29# installation testing environment are progressed in dust-free workshop.