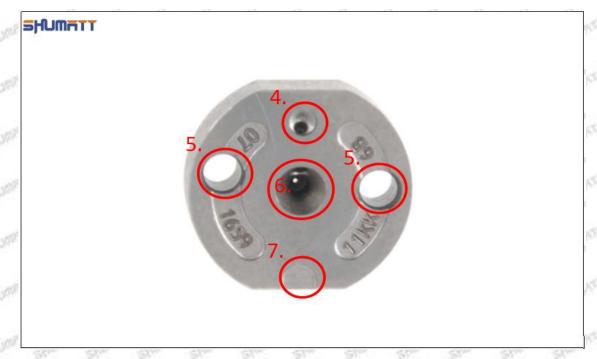

### 1. 095000-5473 Injector Orifice Plate 29# Introduction

#### 1.1. 095000-5473 Injector Orifice Plate 29# Basic Information

| Title | China made new 095000-5473 fuel Injector Orifice Plate's <b>29#</b> |
|-------|---------------------------------------------------------------------|
| SKU1  | G1Z11000000029                                                      |
| SKU2  | G1F12950402900                                                      |
| SKU3  | G1L32950402900                                                      |
| SKU4  | G1N12950402900                                                      |
| SKU5  | G1Z172950402900                                                     |