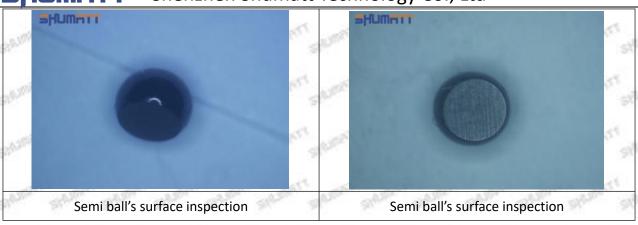

#### (1) 095000-5473 Injector Orifice Plate 29# Testing

All 095000-5473 injector orifice plate 29# parts are subjected to A-hole flow test, Z-hole flow test, precision test, high temperature test, low temperature test, pressure test, leakage test, durability test, and various working condition tests.

#### (2) 095000-5473 Injector Orifice Plate 29# Inspection

The factory inspection of 095000-5473 injector orifice plate 29# is undergone three inspections - full inspection, random inspection, and batch inspection. Different brands of test benches are used to test 095000-5473 injector orifice plate 29# for a total of no less than three times for factory inspection, and 095000-5473 injector orifice plate 29# installation testing environment are progressed in dust-free workshop.