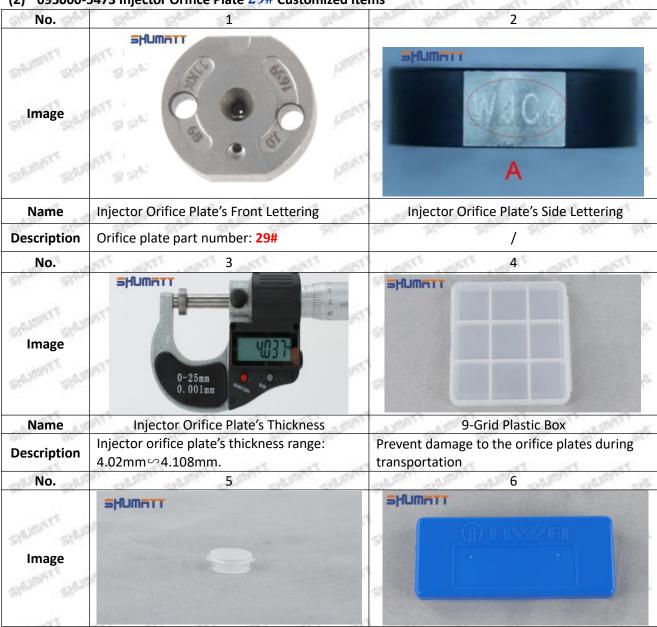

#### (2) 095000-5473 Injector Orifice Plate 29# Customized Items

Mob/WhatsApp: +86 13410541523 Tel: +8675523215133

Email: ruby@shumatt.com © 2022 Shenzhen Shumatt Technology Co., Ltd

| Name                | Neutral Injector Orifice Plate's Individual<br>Box                                                                                                                                                                                                                                                                                                                                                                                                                                                                                                                                                                                                                                                                                                                                                                                                                                                                                                                                                                                                                                                                                                                                                                                                                                                                                                                                                                                                                                                                                                                                                                                                                                                                                                                                                                                                                                                                                                                                                                                                                                                                             | Orifice Plate's 10pcs Packing Box                                                                                                                                                                                                                                                                                                                                                                                                                                                                                                                                                                                                                                                                                                                                                                                                                                                                                                                                                                                                                                                                                                                                                                                                                                                                                                                                                                                                                                                                                                                                                                                                                                                                                                                                                                                                                                                                                                                                                                                                                                                                                              |  |  |
|---------------------|--------------------------------------------------------------------------------------------------------------------------------------------------------------------------------------------------------------------------------------------------------------------------------------------------------------------------------------------------------------------------------------------------------------------------------------------------------------------------------------------------------------------------------------------------------------------------------------------------------------------------------------------------------------------------------------------------------------------------------------------------------------------------------------------------------------------------------------------------------------------------------------------------------------------------------------------------------------------------------------------------------------------------------------------------------------------------------------------------------------------------------------------------------------------------------------------------------------------------------------------------------------------------------------------------------------------------------------------------------------------------------------------------------------------------------------------------------------------------------------------------------------------------------------------------------------------------------------------------------------------------------------------------------------------------------------------------------------------------------------------------------------------------------------------------------------------------------------------------------------------------------------------------------------------------------------------------------------------------------------------------------------------------------------------------------------------------------------------------------------------------------|--------------------------------------------------------------------------------------------------------------------------------------------------------------------------------------------------------------------------------------------------------------------------------------------------------------------------------------------------------------------------------------------------------------------------------------------------------------------------------------------------------------------------------------------------------------------------------------------------------------------------------------------------------------------------------------------------------------------------------------------------------------------------------------------------------------------------------------------------------------------------------------------------------------------------------------------------------------------------------------------------------------------------------------------------------------------------------------------------------------------------------------------------------------------------------------------------------------------------------------------------------------------------------------------------------------------------------------------------------------------------------------------------------------------------------------------------------------------------------------------------------------------------------------------------------------------------------------------------------------------------------------------------------------------------------------------------------------------------------------------------------------------------------------------------------------------------------------------------------------------------------------------------------------------------------------------------------------------------------------------------------------------------------------------------------------------------------------------------------------------------------|--|--|
| Description         | Prevent damage to the orifice plates during transportation                                                                                                                                                                                                                                                                                                                                                                                                                                                                                                                                                                                                                                                                                                                                                                                                                                                                                                                                                                                                                                                                                                                                                                                                                                                                                                                                                                                                                                                                                                                                                                                                                                                                                                                                                                                                                                                                                                                                                                                                                                                                     | Liwei orifice plate's 10PCS plastic box to prevent damage to the orifice plates during transportation                                                                                                                                                                                                                                                                                                                                                                                                                                                                                                                                                                                                                                                                                                                                                                                                                                                                                                                                                                                                                                                                                                                                                                                                                                                                                                                                                                                                                                                                                                                                                                                                                                                                                                                                                                                                                                                                                                                                                                                                                          |  |  |
| No.                 | 7                                                                                                                                                                                                                                                                                                                                                                                                                                                                                                                                                                                                                                                                                                                                                                                                                                                                                                                                                                                                                                                                                                                                                                                                                                                                                                                                                                                                                                                                                                                                                                                                                                                                                                                                                                                                                                                                                                                                                                                                                                                                                                                              | 8                                                                                                                                                                                                                                                                                                                                                                                                                                                                                                                                                                                                                                                                                                                                                                                                                                                                                                                                                                                                                                                                                                                                                                                                                                                                                                                                                                                                                                                                                                                                                                                                                                                                                                                                                                                                                                                                                                                                                                                                                                                                                                                              |  |  |
| SMITTER SHIP        | SHUMATT                                                                                                                                                                                                                                                                                                                                                                                                                                                                                                                                                                                                                                                                                                                                                                                                                                                                                                                                                                                                                                                                                                                                                                                                                                                                                                                                                                                                                                                                                                                                                                                                                                                                                                                                                                                                                                                                                                                                                                                                                                                                                                                        | applment and a second a second and a second  |  |  |
| Image               |                                                                                                                                                                                                                                                                                                                                                                                                                                                                                                                                                                                                                                                                                                                                                                                                                                                                                                                                                                                                                                                                                                                                                                                                                                                                                                                                                                                                                                                                                                                                                                                                                                                                                                                                                                                                                                                                                                                                                                                                                                                                                                                                |                                                                                                                                                                                                                                                                                                                                                                                                                                                                                                                                                                                                                                                                                                                                                                                                                                                                                                                                                                                                                                                                                                                                                                                                                                                                                                                                                                                                                                                                                                                                                                                                                                                                                                                                                                                                                                                                                                                                                                                                                                                                                                                                |  |  |
| Name                | Injector Orifice Plate's Individual Box                                                                                                                                                                                                                                                                                                                                                                                                                                                                                                                                                                                                                                                                                                                                                                                                                                                                                                                                                                                                                                                                                                                                                                                                                                                                                                                                                                                                                                                                                                                                                                                                                                                                                                                                                                                                                                                                                                                                                                                                                                                                                        | Orifice Plate's 12pcs Packing Box                                                                                                                                                                                                                                                                                                                                                                                                                                                                                                                                                                                                                                                                                                                                                                                                                                                                                                                                                                                                                                                                                                                                                                                                                                                                                                                                                                                                                                                                                                                                                                                                                                                                                                                                                                                                                                                                                                                                                                                                                                                                                              |  |  |
| Description         | Liwei orifice plate's individual box                                                                                                                                                                                                                                                                                                                                                                                                                                                                                                                                                                                                                                                                                                                                                                                                                                                                                                                                                                                                                                                                                                                                                                                                                                                                                                                                                                                                                                                                                                                                                                                                                                                                                                                                                                                                                                                                                                                                                                                                                                                                                           | Greenpower orifice plate's 12PCS plastic box to prevent damage to the orifice plates during transportation                                                                                                                                                                                                                                                                                                                                                                                                                                                                                                                                                                                                                                                                                                                                                                                                                                                                                                                                                                                                                                                                                                                                                                                                                                                                                                                                                                                                                                                                                                                                                                                                                                                                                                                                                                                                                                                                                                                                                                                                                     |  |  |
| No.                 | 9                                                                                                                                                                                                                                                                                                                                                                                                                                                                                                                                                                                                                                                                                                                                                                                                                                                                                                                                                                                                                                                                                                                                                                                                                                                                                                                                                                                                                                                                                                                                                                                                                                                                                                                                                                                                                                                                                                                                                                                                                                                                                                                              | 10                                                                                                                                                                                                                                                                                                                                                                                                                                                                                                                                                                                                                                                                                                                                                                                                                                                                                                                                                                                                                                                                                                                                                                                                                                                                                                                                                                                                                                                                                                                                                                                                                                                                                                                                                                                                                                                                                                                                                                                                                                                                                                                             |  |  |
| Image               |                                                                                                                                                                                                                                                                                                                                                                                                                                                                                                                                                                                                                                                                                                                                                                                                                                                                                                                                                                                                                                                                                                                                                                                                                                                                                                                                                                                                                                                                                                                                                                                                                                                                                                                                                                                                                                                                                                                                                                                                                                                                                                                                |                                                                                                                                                                                                                                                                                                                                                                                                                                                                                                                                                                                                                                                                                                                                                                                                                                                                                                                                                                                                                                                                                                                                                                                                                                                                                                                                                                                                                                                                                                                                                                                                                                                                                                                                                                                                                                                                                                                                                                                                                                                                                                                                |  |  |
| Name                | Shumatt Orifice Plate's Box                                                                                                                                                                                                                                                                                                                                                                                                                                                                                                                                                                                                                                                                                                                                                                                                                                                                                                                                                                                                                                                                                                                                                                                                                                                                                                                                                                                                                                                                                                                                                                                                                                                                                                                                                                                                                                                                                                                                                                                                                                                                                                    | Orifice Plate's VCI Anti-Rust Bag                                                                                                                                                                                                                                                                                                                                                                                                                                                                                                                                                                                                                                                                                                                                                                                                                                                                                                                                                                                                                                                                                                                                                                                                                                                                                                                                                                                                                                                                                                                                                                                                                                                                                                                                                                                                                                                                                                                                                                                                                                                                                              |  |  |
| Description         | Shumatt orifice plate's plastic box to prevent damage to the orifice plates during transportation                                                                                                                                                                                                                                                                                                                                                                                                                                                                                                                                                                                                                                                                                                                                                                                                                                                                                                                                                                                                                                                                                                                                                                                                                                                                                                                                                                                                                                                                                                                                                                                                                                                                                                                                                                                                                                                                                                                                                                                                                              | 9-grid orifice plate packaging box's blue VCI anti-rust bag, suitable for long-term storage of the orifice plate                                                                                                                                                                                                                                                                                                                                                                                                                                                                                                                                                                                                                                                                                                                                                                                                                                                                                                                                                                                                                                                                                                                                                                                                                                                                                                                                                                                                                                                                                                                                                                                                                                                                                                                                                                                                                                                                                                                                                                                                               |  |  |
| No.                 | 11                                                                                                                                                                                                                                                                                                                                                                                                                                                                                                                                                                                                                                                                                                                                                                                                                                                                                                                                                                                                                                                                                                                                                                                                                                                                                                                                                                                                                                                                                                                                                                                                                                                                                                                                                                                                                                                                                                                                                                                                                                                                                                                             | Carline Carline Carline Carline Car                                                                                                                                                                                                                                                                                                                                                                                                                                                                                                                                                                                                                                                                                                                                                                                                                                                                                                                                                                                                                                                                                                                                                                                                                                                                                                                                                                                                                                                                                                                                                                                                                                                                                                                                                                                                                                                                                                                                                                                                                                                                                            |  |  |
| Image               | SHUMATT  SHUMATT  COSPCE PLATE  Planting (5, 18)  Shumatt  Cospc Plant  Planting (5, 18)  Smull beat con  Smul | CHARGE CH |  |  |
| 1700                | My "AN, "AN, "AN, "AN, "AN, "AN,                                                                                                                                                                                                                                                                                                                                                                                                                                                                                                                                                                                                                                                                                                                                                                                                                                                                                                                                                                                                                                                                                                                                                                                                                                                                                                                                                                                                                                                                                                                                                                                                                                                                                                                                                                                                                                                                                                                                                                                                                                                                                               | A KONTY A TONTY A TONTY A TONTY A STORY                                                                                                                                                                                                                                                                                                                                                                                                                                                                                                                                                                                                                                                                                                                                                                                                                                                                                                                                                                                                                                                                                                                                                                                                                                                                                                                                                                                                                                                                                                                                                                                                                                                                                                                                                                                                                                                                                                                                                                                                                                                                                        |  |  |
| -53PM -53P          | and the second s |                                                                                                                                                                                                                                                                                                                                                                                                                                                                                                                                                                                                                                                                                                                                                                                                                                                                                                                                                                                                                                                                                                                                                                                                                                                                                                                                                                                                                                                                                                                                                                                                                                                                                                                                                                                                                                                                                                                                                                                                                                                                                                                                |  |  |
| Name<br>Description | Shumatt Label                                                                                                                                                                                                                                                                                                                                                                                                                                                                                                                                                                                                                                                                                                                                                                                                                                                                                                                                                                                                                                                                                                                                                                                                                                                                                                                                                                                                                                                                                                                                                                                                                                                                                                                                                                                                                                                                                                                                                                                                                                                                                                                  | N N N N                                                                                                                                                                                                                                                                                                                                                                                                                                                                                                                                                                                                                                                                                                                                                                                                                                                                                                                                                                                                                                                                                                                                                                                                                                                                                                                                                                                                                                                                                                                                                                                                                                                                                                                                                                                                                                                                                                                                                                                                                                                                                                                        |  |  |