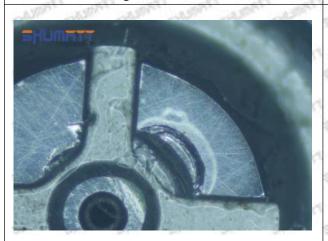

#### (1) 095000-5473 Injector Orifice Plate 29# Testing

All 095000-5473 injector orifice plate 29# parts are subjected to A-hole flow test, Z-hole flow test, precision test, high temperature test, low temperature test, pressure test, leakage test, durability test, and various working condition tests.

#### (2) 095000-5473 Injector Orifice Plate 29# Inspection

The factory inspection of 095000-5473 injector orifice plate 29# is undergone three inspections - full inspection, random inspection, and batch inspection. Different brands of test benches are used to test 095000-5473 injector orifice plate 29# for a total of no less than three times for factory inspection, and 095000-5473 injector orifice plate 29# installation testing environment are progressed in dust-free workshop.