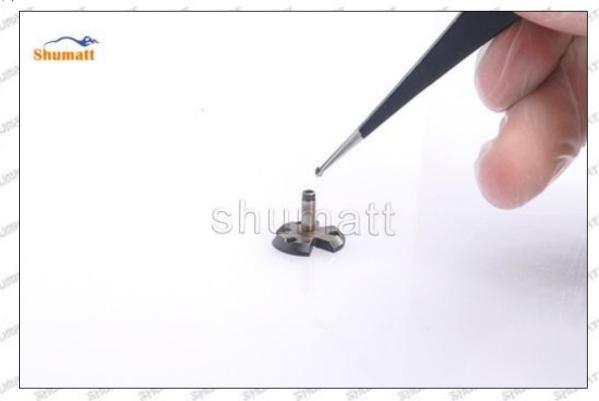

### 095000-5473 Injector Orifice Plate 29# Technical File

SKU1: G1Z11000000029

SKU2: G1F12950402900

SKU3: G1L32950402900

SKU4: G1N12950402900

SKU5: G1Z172950402900