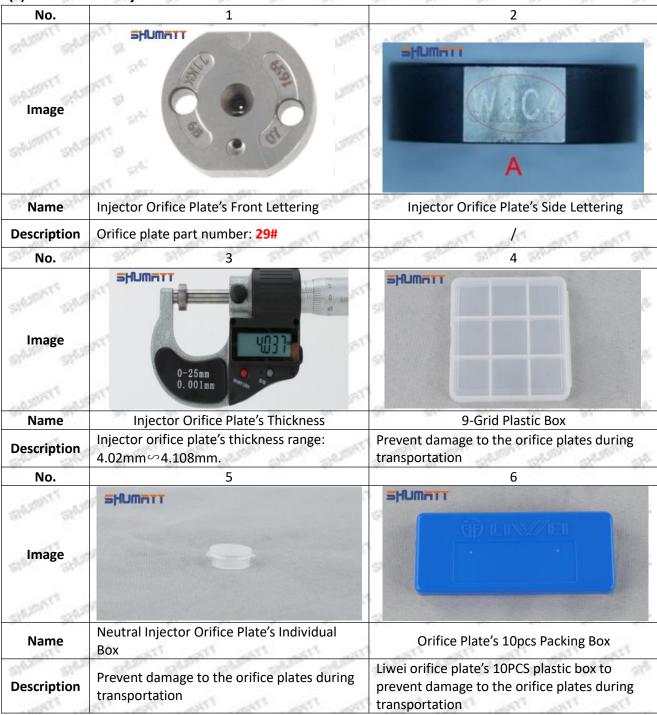

#### (2) 095000-5504 Injector Orifice Plate 29# Customized Items

Mob/WhatsApp: +86 13410541523 Tel: +8675523215133

Email: <u>ruby@shumatt.com</u> Website: <u>www.shumatt.com</u>

| No.           | 7                                                                                                                                                                                                                                                                                                                                                                                                                                                                                                                                                                                                                                                                                                                                                                                                                                                                                                                                                                                                                                                                                                                                                                                                                                                                                                                                                                                                                                                                                                                                                                                                                                                                                                                                                                                                                                                                                                                                                                                                                                                                                                                              | 8                                                                                                                                                                                                                                                                                                                                                                                                                                                                                                                                                                                                                                                                                                                                                                                                                                                                                                                                                                                                                                                                                                                                                                                                                                                                                                                                                                                                                                                                                                                                                                                                                                                                                                                                                                                                                                                                                                                                                                                                                                                                                                                              |
|---------------|--------------------------------------------------------------------------------------------------------------------------------------------------------------------------------------------------------------------------------------------------------------------------------------------------------------------------------------------------------------------------------------------------------------------------------------------------------------------------------------------------------------------------------------------------------------------------------------------------------------------------------------------------------------------------------------------------------------------------------------------------------------------------------------------------------------------------------------------------------------------------------------------------------------------------------------------------------------------------------------------------------------------------------------------------------------------------------------------------------------------------------------------------------------------------------------------------------------------------------------------------------------------------------------------------------------------------------------------------------------------------------------------------------------------------------------------------------------------------------------------------------------------------------------------------------------------------------------------------------------------------------------------------------------------------------------------------------------------------------------------------------------------------------------------------------------------------------------------------------------------------------------------------------------------------------------------------------------------------------------------------------------------------------------------------------------------------------------------------------------------------------|--------------------------------------------------------------------------------------------------------------------------------------------------------------------------------------------------------------------------------------------------------------------------------------------------------------------------------------------------------------------------------------------------------------------------------------------------------------------------------------------------------------------------------------------------------------------------------------------------------------------------------------------------------------------------------------------------------------------------------------------------------------------------------------------------------------------------------------------------------------------------------------------------------------------------------------------------------------------------------------------------------------------------------------------------------------------------------------------------------------------------------------------------------------------------------------------------------------------------------------------------------------------------------------------------------------------------------------------------------------------------------------------------------------------------------------------------------------------------------------------------------------------------------------------------------------------------------------------------------------------------------------------------------------------------------------------------------------------------------------------------------------------------------------------------------------------------------------------------------------------------------------------------------------------------------------------------------------------------------------------------------------------------------------------------------------------------------------------------------------------------------|
| SALVAN SALVAN | SHUMATT                                                                                                                                                                                                                                                                                                                                                                                                                                                                                                                                                                                                                                                                                                                                                                                                                                                                                                                                                                                                                                                                                                                                                                                                                                                                                                                                                                                                                                                                                                                                                                                                                                                                                                                                                                                                                                                                                                                                                                                                                                                                                                                        | =HUMm11                                                                                                                                                                                                                                                                                                                                                                                                                                                                                                                                                                                                                                                                                                                                                                                                                                                                                                                                                                                                                                                                                                                                                                                                                                                                                                                                                                                                                                                                                                                                                                                                                                                                                                                                                                                                                                                                                                                                                                                                                                                                                                                        |
| Image         |                                                                                                                                                                                                                                                                                                                                                                                                                                                                                                                                                                                                                                                                                                                                                                                                                                                                                                                                                                                                                                                                                                                                                                                                                                                                                                                                                                                                                                                                                                                                                                                                                                                                                                                                                                                                                                                                                                                                                                                                                                                                                                                                |                                                                                                                                                                                                                                                                                                                                                                                                                                                                                                                                                                                                                                                                                                                                                                                                                                                                                                                                                                                                                                                                                                                                                                                                                                                                                                                                                                                                                                                                                                                                                                                                                                                                                                                                                                                                                                                                                                                                                                                                                                                                                                                                |
| -ATTONIO -AND |                                                                                                                                                                                                                                                                                                                                                                                                                                                                                                                                                                                                                                                                                                                                                                                                                                                                                                                                                                                                                                                                                                                                                                                                                                                                                                                                                                                                                                                                                                                                                                                                                                                                                                                                                                                                                                                                                                                                                                                                                                                                                                                                |                                                                                                                                                                                                                                                                                                                                                                                                                                                                                                                                                                                                                                                                                                                                                                                                                                                                                                                                                                                                                                                                                                                                                                                                                                                                                                                                                                                                                                                                                                                                                                                                                                                                                                                                                                                                                                                                                                                                                                                                                                                                                                                                |
| Name          | Injector Orifice Plate's Individual Box                                                                                                                                                                                                                                                                                                                                                                                                                                                                                                                                                                                                                                                                                                                                                                                                                                                                                                                                                                                                                                                                                                                                                                                                                                                                                                                                                                                                                                                                                                                                                                                                                                                                                                                                                                                                                                                                                                                                                                                                                                                                                        | Orifice Plate's 12pcs Packing Box                                                                                                                                                                                                                                                                                                                                                                                                                                                                                                                                                                                                                                                                                                                                                                                                                                                                                                                                                                                                                                                                                                                                                                                                                                                                                                                                                                                                                                                                                                                                                                                                                                                                                                                                                                                                                                                                                                                                                                                                                                                                                              |
| Description   | Liwei orifice plate's individual box                                                                                                                                                                                                                                                                                                                                                                                                                                                                                                                                                                                                                                                                                                                                                                                                                                                                                                                                                                                                                                                                                                                                                                                                                                                                                                                                                                                                                                                                                                                                                                                                                                                                                                                                                                                                                                                                                                                                                                                                                                                                                           | Greenpower orifice plate's 12PCS plastic box to prevent damage to the orifice plates during transportation                                                                                                                                                                                                                                                                                                                                                                                                                                                                                                                                                                                                                                                                                                                                                                                                                                                                                                                                                                                                                                                                                                                                                                                                                                                                                                                                                                                                                                                                                                                                                                                                                                                                                                                                                                                                                                                                                                                                                                                                                     |
| No.           | 9                                                                                                                                                                                                                                                                                                                                                                                                                                                                                                                                                                                                                                                                                                                                                                                                                                                                                                                                                                                                                                                                                                                                                                                                                                                                                                                                                                                                                                                                                                                                                                                                                                                                                                                                                                                                                                                                                                                                                                                                                                                                                                                              | 10                                                                                                                                                                                                                                                                                                                                                                                                                                                                                                                                                                                                                                                                                                                                                                                                                                                                                                                                                                                                                                                                                                                                                                                                                                                                                                                                                                                                                                                                                                                                                                                                                                                                                                                                                                                                                                                                                                                                                                                                                                                                                                                             |
| Image         | SHUMATT                                                                                                                                                                                                                                                                                                                                                                                                                                                                                                                                                                                                                                                                                                                                                                                                                                                                                                                                                                                                                                                                                                                                                                                                                                                                                                                                                                                                                                                                                                                                                                                                                                                                                                                                                                                                                                                                                                                                                                                                                                                                                                                        | SHUMATT                                                                                                                                                                                                                                                                                                                                                                                                                                                                                                                                                                                                                                                                                                                                                                                                                                                                                                                                                                                                                                                                                                                                                                                                                                                                                                                                                                                                                                                                                                                                                                                                                                                                                                                                                                                                                                                                                                                                                                                                                                                                                                                        |
| Name          | Shumatt Orifice Plate's Box                                                                                                                                                                                                                                                                                                                                                                                                                                                                                                                                                                                                                                                                                                                                                                                                                                                                                                                                                                                                                                                                                                                                                                                                                                                                                                                                                                                                                                                                                                                                                                                                                                                                                                                                                                                                                                                                                                                                                                                                                                                                                                    | Orifice Plate's VCI Anti-Rust Bag                                                                                                                                                                                                                                                                                                                                                                                                                                                                                                                                                                                                                                                                                                                                                                                                                                                                                                                                                                                                                                                                                                                                                                                                                                                                                                                                                                                                                                                                                                                                                                                                                                                                                                                                                                                                                                                                                                                                                                                                                                                                                              |
| Description   | Shumatt orifice plate's plastic box to prevent damage to the orifice plates during transportation                                                                                                                                                                                                                                                                                                                                                                                                                                                                                                                                                                                                                                                                                                                                                                                                                                                                                                                                                                                                                                                                                                                                                                                                                                                                                                                                                                                                                                                                                                                                                                                                                                                                                                                                                                                                                                                                                                                                                                                                                              | 9-grid orifice plate packaging box's blue VCI anti-rust bag, suitable for long-term storage of the orifice plate                                                                                                                                                                                                                                                                                                                                                                                                                                                                                                                                                                                                                                                                                                                                                                                                                                                                                                                                                                                                                                                                                                                                                                                                                                                                                                                                                                                                                                                                                                                                                                                                                                                                                                                                                                                                                                                                                                                                                                                                               |
| No.           | 11                                                                                                                                                                                                                                                                                                                                                                                                                                                                                                                                                                                                                                                                                                                                                                                                                                                                                                                                                                                                                                                                                                                                                                                                                                                                                                                                                                                                                                                                                                                                                                                                                                                                                                                                                                                                                                                                                                                                                                                                                                                                                                                             | 34 34 34 34                                                                                                                                                                                                                                                                                                                                                                                                                                                                                                                                                                                                                                                                                                                                                                                                                                                                                                                                                                                                                                                                                                                                                                                                                                                                                                                                                                                                                                                                                                                                                                                                                                                                                                                                                                                                                                                                                                                                                                                                                                                                                                                    |
| ON TOWN       | SHUMATT                                                                                                                                                                                                                                                                                                                                                                                                                                                                                                                                                                                                                                                                                                                                                                                                                                                                                                                                                                                                                                                                                                                                                                                                                                                                                                                                                                                                                                                                                                                                                                                                                                                                                                                                                                                                                                                                                                                                                                                                                                                                                                                        | ORDERTS DESIGNATION OF THE PARTY OF THE PARTY.                                                                                                                                                                                                                                                                                                                                                                                                                                                                                                                                                                                                                                                                                                                                                                                                                                                                                                                                                                                                                                                                                                                                                                                                                                                                                                                                                                                                                                                                                                                                                                                                                                                                                                                                                                                                                                                                                                                                                                                                                                                                                 |
| Image         | CORPCE PLATE  CORPCE PLATE  Special design (St. 18)                                                                                                                                                                                                                                                                                                                                                                                                                                                                                                                                                                                                                                                                                                                                                                                                                                                                                                                                                                                                                                                                                                                                                                                                                                                                                                                                                                                                                                                                                                                                                                                                                                                                                                                                                                                                                                                                                                                                               | SHADOWLE SHADOWLE SHADOWLE SHADOWLE SHE                                                                                                                                                                                                                                                                                                                                                                                                                                                                                                                                                                                                                                                                                                                                                                                                                                                                                                                                                                                                                                                                                                                                                                                                                                                                                                                                                                                                                                                                                                                                                                                                                                                                                                                                                                                                                                                                                                                                                                                                                                                                                        |
| Image         | OFFICE PLATE    Particular Plane   Particular Plane | SHADOWIT SHA |
| lmage<br>Name | Shumatt Label                                                                                                                                                                                                                                                                                                                                                                                                                                                                                                                                                                                                                                                                                                                                                                                                                                                                                                                                                                                                                                                                                                                                                                                                                                                                                                                                                                                                                                                                                                                                                                                                                                                                                                                                                                                                                                                                                                                                                                                                                                                                                                                  | SALESTI SALEST |

#### (3) 095000-5504 Injector Orifice Plate 29# Customized Service Requirements:

Custom lettering of injector orifice plate are not less than 100 pieces.

Custom packing boxes of injector orifice plate are not less than 100 pieces.

The purchase of injector orifice plates are not less than 100 pieces.

When customized products involve the need of specific logo, the OEM manufacturer has to provide trademark authorization and the sample of logo image file.

▲ Once the customized 095000-5504 injector orifice plate 29# is sold, it cannot be returned or exchanged if there is no quality problems.