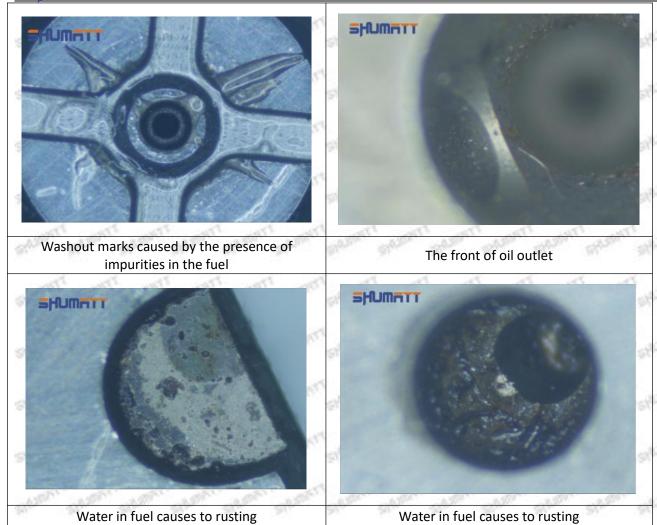

#### (1) 095000-5504 Injector Orifice Plate 29# Testing

All 095000-5504 injector orifice plate 29# parts are subjected to A-hole flow test, Z-hole flow test, precision test, high temperature test, low temperature test, pressure test, leakage test, durability test, and various working condition tests.

#### (2) 095000-5504 Injector Orifice Plate 29# Inspection

The factory inspection of 095000-5504 injector orifice plate 29# is undergone three inspections - full inspection, random inspection, and batch inspection. Different brands of test benches are used to test 095000-5504 injector orifice plate 29# for a total of no less than three times for factory inspection, and