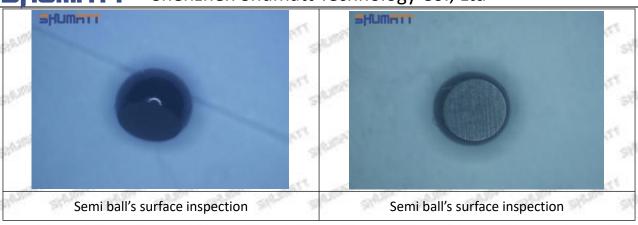

the semi ball to be not tightly sealed, which causes the fuel injection pressure cannot be established, then the fuel injector cannot work normally.

⚠ The wear on orifice plate's surface causes gap to the semi ball, which leads to large volume of oil return, in serious cases, the pressure can not be built up and nozzle will spray oil directly.

The blockage of the oil inlet hole (side hole) will cause small amount of oil return, the blockage of oil inlet side hole will cause the injector cannot build a pressure chamber, as a result, the injector cannot work normally.

(2) Magnified 500 times under the microscope, check the plane position of the semi ball, if there is any scratch, it is recommended to replace it.

Mob/WhatsApp: +86 13410541523 Tel: +8675523215133

Email: ruby@shumatt.com



### 2.2.095000-5504 Injector Orifice Plate 29# Level of Damage Inspection

### (1) Slight Damaged



Mob/WhatsApp: +86 13410541523 Tel: +8675523215133

Email: <u>ruby@shumatt.com</u> Website: <u>www.shumatt.com</u>

#### (2) Moderate Damaged



Wear marks on edge



The misalignment of the semi ball causes damage to the orifice plate when installing it



The wear of the middle oil back-flow hole causes gap between semi ball and orifice plate, and causes the orifice plate to be washed out by high-pressure oil

ģģ

/

#### (3) Highly Damaged



Obvious Wear marks on edge



The misalignment of the semi ball causes damage to the orifice plate when installing it

Mob/WhatsApp: +86 13410541523

Email: ruby@shumatt.com

© 2022 Shenzhen Shumatt Technology Co., Ltd

Tel: +8675523215133

## SHUM