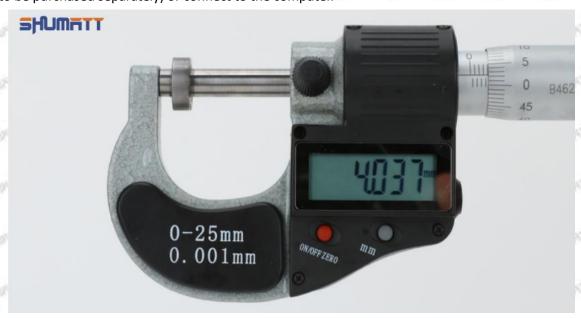

and short press the ON/OFF ZERO key to select any number from 0 to 9;

Short press the "mm" key, and jump to the next character to flash, use the same method to select all the characters, press and hold (more than 2 seconds) the "mm" key to complete the preset value, then the character will no longer flash;

Mob/WhatsApp: +86 13410541523 Tel: +8675523215133

Email: ruby@shumatt.com Website: www.shumatt.com

Once the setting value is set, it will last until the battery is removed or the battery is exhausted.

#### Data Transfer Method:

Open the data output port cover, insert the data acquisition line (need to be purchased separately) into the outer micrometer, and connect the other end to the company's data acquisition adapter (need to be purchased separately) or connect to the computer.



Pic No.2

#### 1.10. 095000-5504 Injector Orifice Plate 29# Warranty Instructions

#### (1) . 095000-5504 Injector Orifice Plate 29# Warranty Conditions and Instructions

It is necessary to provide the pictures, videos of 095000-5504 injector orifice plate 29# when the injector orifice plate is abnormal during use or the test report of 095000-5504 injector orifice plate 29# inspection equipment as evidence to feedback to the salesman.

Abnormal conditions are properly explained such as: 1.Black smoke, 2. Engine shake, 3. Difficulty starting the engine, 4. Engine noise, 5. Oil leakage etc.

The above conditions may also be affected by incorrect installation of the fuel injector. If it is confirmed that it is product problem after being tested by our company, the injector orifice plate is