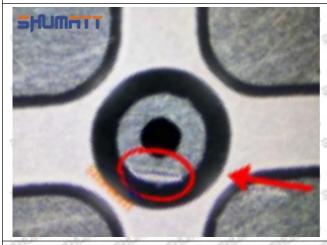

#### (1) 095000-5504 Injector Orifice Plate 29# Testing

All 095000-5504 injector orifice plate 29# parts are subjected to A-hole flow test, Z-hole flow test, precision test, high temperature test, low temperature test, pressure test, leakage test, durability test, and various working condition tests.

#### (2) 095000-5504 Injector Orifice Plate 29# Inspection

The factory inspection of 095000-5504 injector orifice plate 29# is undergone three inspections - full inspection, random inspection, and batch inspection. Different brands of test benches are used to test 095000-5504 injector orifice plate 29# for a total of no less than three times for factory inspection, and