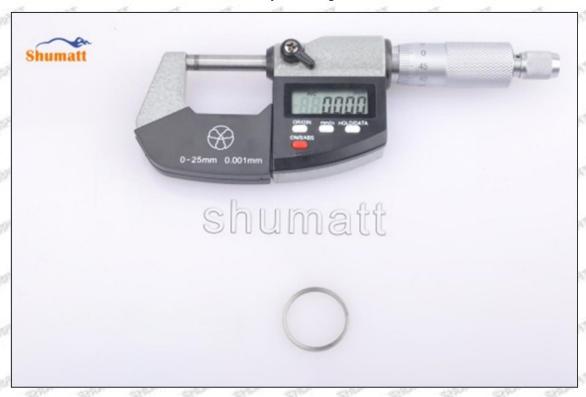

© 2022 Shenzhen Shumatt Technology Co., Ltd

| No.         | 1                                                                                                 | 2                                                                                                                                                                                                                                                                                                                                                                                                                                                                                                                                                                                                                                                                                                                                                                                                                                                                                                                                                                                                                                                                                                                                                                                                                                                                                                                                                                                                                                                                                                                                                                                                                                                                                                                                                                                                                                                                                                                                                                                                                                                                                                                              |
|-------------|---------------------------------------------------------------------------------------------------|--------------------------------------------------------------------------------------------------------------------------------------------------------------------------------------------------------------------------------------------------------------------------------------------------------------------------------------------------------------------------------------------------------------------------------------------------------------------------------------------------------------------------------------------------------------------------------------------------------------------------------------------------------------------------------------------------------------------------------------------------------------------------------------------------------------------------------------------------------------------------------------------------------------------------------------------------------------------------------------------------------------------------------------------------------------------------------------------------------------------------------------------------------------------------------------------------------------------------------------------------------------------------------------------------------------------------------------------------------------------------------------------------------------------------------------------------------------------------------------------------------------------------------------------------------------------------------------------------------------------------------------------------------------------------------------------------------------------------------------------------------------------------------------------------------------------------------------------------------------------------------------------------------------------------------------------------------------------------------------------------------------------------------------------------------------------------------------------------------------------------------|
| Image       | SHUMATT                                                                                           | SHUMATI CONTRACTOR OF THE PARTY |
| Name        | Injector Orifice Plate                                                                            | 9-Grid Box                                                                                                                                                                                                                                                                                                                                                                                                                                                                                                                                                                                                                                                                                                                                                                                                                                                                                                                                                                                                                                                                                                                                                                                                                                                                                                                                                                                                                                                                                                                                                                                                                                                                                                                                                                                                                                                                                                                                                                                                                                                                                                                     |
| Description | Orifice plate part number: 29#                                                                    | 9-grid plastic box to prevent damage to the orifice plates during transportation. (10pcs or 12pcs packing box is optional)                                                                                                                                                                                                                                                                                                                                                                                                                                                                                                                                                                                                                                                                                                                                                                                                                                                                                                                                                                                                                                                                                                                                                                                                                                                                                                                                                                                                                                                                                                                                                                                                                                                                                                                                                                                                                                                                                                                                                                                                     |
| No.         | 2/8 2/8 2/8 2/8 2/8 2/8 2/8 2/8 2/8 2/8                                                           | 4                                                                                                                                                                                                                                                                                                                                                                                                                                                                                                                                                                                                                                                                                                                                                                                                                                                                                                                                                                                                                                                                                                                                                                                                                                                                                                                                                                                                                                                                                                                                                                                                                                                                                                                                                                                                                                                                                                                                                                                                                                                                                                                              |
| Image       | SHUMATT                                                                                           | SHUMATT                                                                                                                                                                                                                                                                                                                                                                                                                                                                                                                                                                                                                                                                                                                                                                                                                                                                                                                                                                                                                                                                                                                                                                                                                                                                                                                                                                                                                                                                                                                                                                                                                                                                                                                                                                                                                                                                                                                                                                                                                                                                                                                        |
| Name        | Injector Orifice Plate's Individual Box                                                           | Neutral VCI Anti - Rust Bag                                                                                                                                                                                                                                                                                                                                                                                                                                                                                                                                                                                                                                                                                                                                                                                                                                                                                                                                                                                                                                                                                                                                                                                                                                                                                                                                                                                                                                                                                                                                                                                                                                                                                                                                                                                                                                                                                                                                                                                                                                                                                                    |
| Description | To prevent damage to the orifice plates during transportation. (liwei individual box is optional) | 77s 77s 77s 77s 77s 77s                                                                                                                                                                                                                                                                                                                                                                                                                                                                                                                                                                                                                                                                                                                                                                                                                                                                                                                                                                                                                                                                                                                                                                                                                                                                                                                                                                                                                                                                                                                                                                                                                                                                                                                                                                                                                                                                                                                                                                                                                                                                                                        |