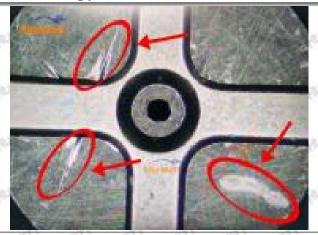

#### (1) 095000-5504 Injector Orifice Plate 29# Testing

All 095000-5504 injector orifice plate 29# parts are subjected to A-hole flow test, Z-hole flow test, precision test, high temperature test, low temperature test, pressure test, leakage test, durability test, and various working condition tests.

#### (2) 095000-5504 Injector Orifice Plate 29# Inspection

The factory inspection of 095000-5504 injector orifice plate 29# is undergone three inspections - full inspection, random inspection, and batch inspection. Different brands of test benches are used to test 095000-5504 injector orifice plate 29# for a total of no less than three times for factory inspection, and