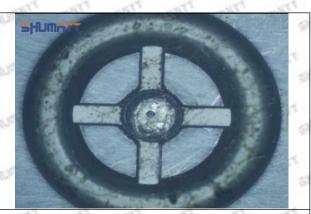

#### (1) 095000-5504 Injector Orifice Plate 29# Testing

All 095000-5504 injector orifice plate 29# parts are subjected to A-hole flow test, Z-hole flow test, precision test, high temperature test, low temperature test, pressure test, leakage test, durability test, and various working condition tests.

#### (2) 095000-5504 Injector Orifice Plate 29# Inspection

The factory inspection of 095000-5504 injector orifice plate 29# is undergone three inspections - full inspection, random inspection, and batch inspection. Different brands of test benches are used to test 095000-5504 injector orifice plate 29# for a total of no less than three times for factory inspection, and