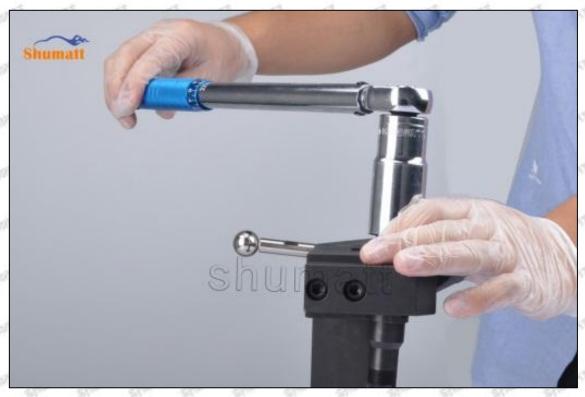

#### (2) 095000-5504 Injector Orifice Plate 29# Inspection

The factory inspection of 095000-5504 injector orifice plate 29# is undergone three inspections - full inspection, random inspection, and batch inspection. Different brands of test benches are used to test 095000-5504 injector orifice plate 29# for a total of no less than three times for factory inspection, and

Mob/WhatsApp: +86 13410541523 Tel: +8675523215133

Email: ruby@shumatt.com Website: www.shumatt.com

095000-5504 injector orifice plate 29# installation testing environment are progressed in dust-free workshop.