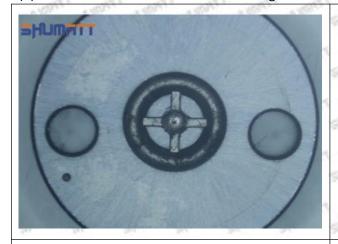

#### 1.1. 095000-5504 Injector Orifice Plate 29# Basic Information

| Title | China made new 095000-5504 fuel Injector Orifice Plate's <b>29#</b> |
|-------|---------------------------------------------------------------------|
| SKU1  | G1Z11000000029                                                      |
| SKU2  | G1F12950402900                                                      |
| SKU3  | G1L32950402900                                                      |
| SKU4  | G1N12950402900                                                      |
| SKU5  | G1Z172950402900                                                     |

#### 1.3. 095000-5504 Injector Orifice Plate 29# Specifications and Dimensions

Injector Orifice Plate's Size: 2cm\*2 cm \*1 cm Injector Orifice Plate's Box Size: 7cm \*7 cm \*2 cm Injector Orifice Plate's Package Size: 8 cm \* 8cm Injector Orifice Plate's Net Weight: 0.015kg