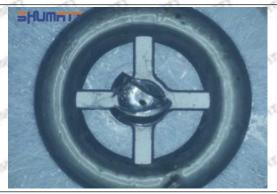

ous cases, the pressure can not be built up and nozzle will spray oil directly.

The blockage of the oil inlet hole (side hole) will cause small amount of oil return, the blockage of oil inlet side hole will cause the injector cannot build a pressure chamber, as a result, the injector cannot work normally.

(2) Magnified 500 times under the microscope, check the plane position of the semi ball, if there is any scratch, it is recommended to replace it.

Mob/WhatsApp: +86 13410541523 Tel: +8675523215133

Email: ruby@shumatt.com



### 2.2.095000-5504 Injector Orifice Plate 29# Level of Damage Inspection

### (1) Slight Damaged



Mob/WhatsApp: +86 13410541523 Tel: +8675523215133

Email: <u>ruby@shumatt.com</u> Website: <u>www.shumatt.com</u>

#### (2) Moderate Damaged



Wear marks on edge



The misalignment of the semi ball causes damage to the orifice plate when installing it



The wear of the middle oil back-flow hole causes gap between semi ball and orifice plate, and causes the orifice plate to be washed out by high-pressure oil

ģģ

/

#### (3) Highly Damaged



Obvious Wear marks on edge



The misalignment of the semi ball causes damage to the orifice plate when installing it

Mob/WhatsApp: +86 13410541523

Email: ruby@shumatt.com

© 2022 Shenzhen Shumatt Technology Co., Ltd

Tel: +8675523215133

## SHUMATT

## Shenzhen Shumatt Technology Co., Ltd



The wear of the middle oil back-flow hole causes gap between semi ball and orifice plate, and causes the orifice plate to be washed out by high-pressure oil

/

#### (4) More Pictures of Orifice Plate's Damage Details