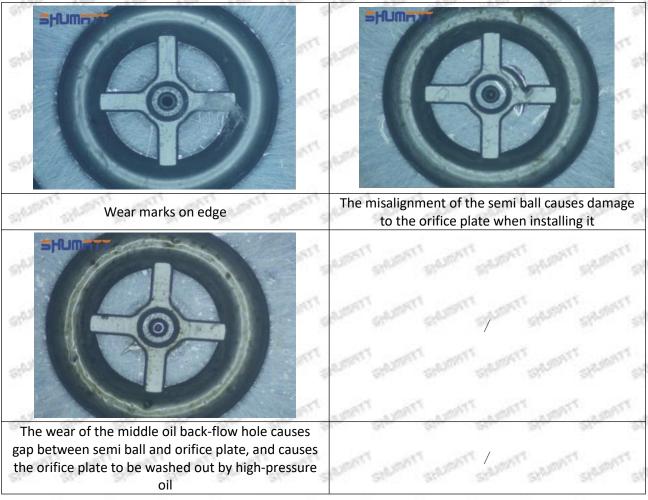

d, then the fuel injector cannot work normally.

⚠ The wear on orifice plate's surface causes gap to the semi ball, which leads to large volume of oil return, in serious cases, the pressure can not be built up and nozzle will spray oil directly.

The blockage of the oil inlet hole (side hole) will cause small amount of oil return, the blockage of oil inlet side hole will cause the injector cannot build a pressure chamber, as a result, the injector cannot work normally.

(2) Magnified 500 times under the microscope, check the plane position of the semi ball, if there is any scratch, it is recommended to replace it.

Mob/WhatsApp: +86 13410541523 Tel: +8675523215133

Email: ruby@shumatt.com



### 2.2.095000-5504 Injector Orifice Plate 29# Level of Damage Inspection

### (1) Slight Damaged



Mob/WhatsApp: +86 13410541523 Tel: +8675523215133

Email: <u>ruby@shumatt.com</u> Website: <u>www.shumatt.com</u>

#### (2) Moderate Damaged



Wear marks on edge



The misalignment of the semi ball causes damage to the orifice plate when installing it



The wear of the middle oil back-flow hole causes gap between semi ball and orifice plate, and causes the orifice plate to be washed out by high-pressure oil

ģģ

/

#### (3) Highly Damaged



Obvious Wear marks on edge



The misalignment of the semi ball causes damage to the orifice plate when installing it

Mob/WhatsApp: +86 13410541523

Email: ruby@shumatt.com

© 2022 Shenzhen Shumatt Technology Co., Ltd

Tel: +8675523215133

## SHUMATT

## Shenzhen Shumatt Technology Co., Ltd



The wear of the middle oil back-flow hole causes gap