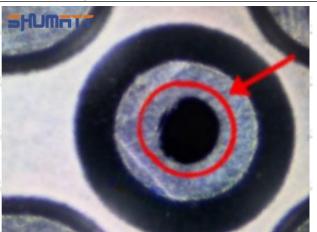

#### (1) 095000-5504 Injector Orifice Plate 29# Testing

All 095000-5504 injector orifice plate 29# parts are subjected to A-hole flow test, Z-hole flow test, precision test, high temperature test, low temperature test, pressure test, leakage test, durability test, and various working condition tests.

#### (2) 095000-5504 Injector Orifice Plate 29# Inspection

The factory inspection of 095000-5504 injector orifice plate 29# is undergone three inspections - full inspection, random inspection, and batch inspection. Different brands of test benches are used to test 095000-5504 injector orifice plate 29# for a total of no less than three times for factory inspection, and