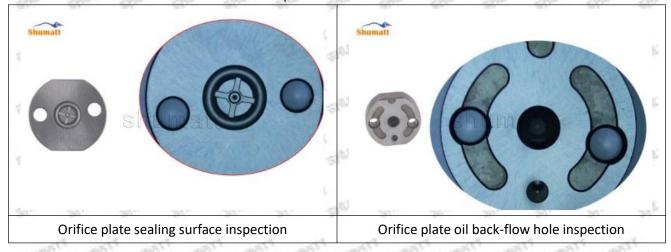

te 29# failure caused by not following the cleaning requirements specified in the vehicle engine maintenance manual.

095000-5504 injector orifice plate 29# failure caused by failure to replace consumable parts as specified in the vehicle engine maintenance manual.

#### 1.11.095000-5504 Injector Orifice Plate 29# Manufacturer

Manufacturer: Shenzhen Shumatt Technology Co., Ltd

#### 2. 095000-5504 Injector Orifice Plate 29# Technical Support

#### 2.1.095000-5504 Injector Orifice Plate 29# Inspection and Semi Ball Inspection

(1) Magnify 500 times under the microscope to check whether there is indentation on the sealing surface and the oil outlet hole of the orifice plate, check whether there is wear, scratch, damage, rust, depression, semicircle in the center hole of the orifice plate.



Mob/WhatsApp: +86 13410541523 Tel: +8675523215133

Email: <u>ruby@shumatt.com</u> Website: <u>www.shumatt.com</u>

## SHUMATT

## Shenzhen Shumatt Technology Co., Ltd



Orifice plate center deviation inspection



There is indentation on the side, the orifice plate needs to be replaced



There is indentation in the middle oil back-flow hole, the orifice plate needs to be replaced



The middle oil back-flow hole is semicircular, the orifice plate needs to be replaced

Website: www.shumatt.com

⚠ The blockage of the oil back-flow hole will cause small volume of the oil return, and the oil will not be injected.

⚠ When oil back-flow hole becomes larger, it causes the semi ball to be not tightly sealed, which causes the fuel injection pressure cannot be established, then the fuel injector