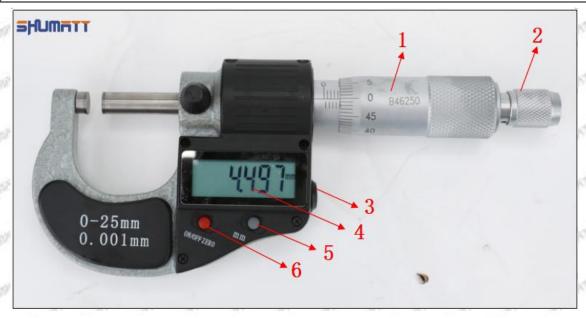

mm/0.001.

3. Can set on zero at any location.

#### Parts' Name



Pic No.1

| 1: Caliper Body     | 2: Caliper Frame<br>Fastening Screw | 3: LCD       | 4: Data Output Port |
|---------------------|-------------------------------------|--------------|---------------------|
| 5: Data Output Port | 6: Battery Cover                    | 7: Depth Bar | /                   |

#### (2) Electronic Digital Display Micrometer

#### Technical Parameters

1. Range: 0-25mm,25-50mm,50-75mm,75-100mm

2. Resolution: 0.001mm

3. Power: Voltage 1.5V button battery 4. Working Temperature: 0 \sim +40 °C 5. Storage Temperature: -20 \sim +70 °C 6. Environment Humidity: ≤80%

Parts' Name

Mob/WhatsApp: +86 13410541523 Tel: +8675523215133 Email: ruby@shumatt.com

© 2022 Shenzhen Shumatt Technology Co., Ltd





Pic No.2

| 1: Micro-tube                  | 2:Ratchet Force    | 3: Data Output         | 4: Display         | 5: mm Function    |
|--------------------------------|--------------------|------------------------|--------------------|-------------------|
|                                | Measuring Device   | Port                   | Screen             | Key               |
| 6: ON/OFF ZERO<br>Function Key | THE REAL PROPERTY. | TO STREET OF THE PARTY | STATE OF THE PARTY | STORTS / THE TANK |

#### 1.9.095000-5504 Injector Orifice Plate 29# Thickness Measurement Methods

#### (1) Electronic Vernier Caliper

- Preparation: Clean all surfaces of the caliper with a dry soft cloth, please make sure there is a battery in the caliper before using it;
- 2. Press the OFF/ON button on the vernier