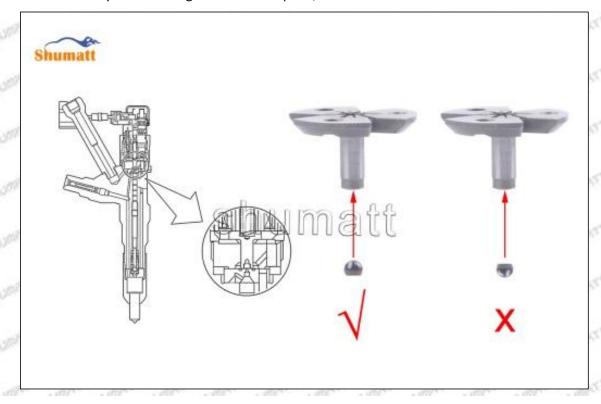

© 2022 Shenzhen Shumatt Technology Co., Ltd

| No.         | 1                                                                                                 | 2                                                                                                                                                                                                                                                                                                                                                                                                                                                                                                                                                                                                                                                                                                                                                                                                                                                                                                                                                                                                                                                                                                                                                                                                                                                                                                                                                                                                                                                                                                                                                                                                                                                                                                                                                                                                                                                                                                                                                                                                                                                                                                                              |
|-------------|---------------------------------------------------------------------------------------------------|--------------------------------------------------------------------------------------------------------------------------------------------------------------------------------------------------------------------------------------------------------------------------------------------------------------------------------------------------------------------------------------------------------------------------------------------------------------------------------------------------------------------------------------------------------------------------------------------------------------------------------------------------------------------------------------------------------------------------------------------------------------------------------------------------------------------------------------------------------------------------------------------------------------------------------------------------------------------------------------------------------------------------------------------------------------------------------------------------------------------------------------------------------------------------------------------------------------------------------------------------------------------------------------------------------------------------------------------------------------------------------------------------------------------------------------------------------------------------------------------------------------------------------------------------------------------------------------------------------------------------------------------------------------------------------------------------------------------------------------------------------------------------------------------------------------------------------------------------------------------------------------------------------------------------------------------------------------------------------------------------------------------------------------------------------------------------------------------------------------------------------|
| Image       | SHUMATT                                                                                           | SHUMATI CONTRACTOR OF THE PARTY |
| Name        | Injector Orifice Plate                                                                            | 9-Grid Box                                                                                                                                                                                                                                                                                                                                                                                                                                                                                                                                                                                                                                                                                                                                                                                                                                                                                                                                                                                                                                                                                                                                                                                                                                                                                                                                                                                                                                                                                                                                                                                                                                                                                                                                                                                                                                                                                                                                                                                                                                                                                                                     |
| Description | Orifice plate part number: 29#                                                                    | 9-grid plastic box to prevent damage to the orifice plates during transportation. (10pcs or 12pcs packing box is optional)                                                                                                                                                                                                                                                                                                                                                                                                                                                                                                                                                                                                                                                                                                                                                                                                                                                                                                                                                                                                                                                                                                                                                                                                                                                                                                                                                                                                                                                                                                                                                                                                                                                                                                                                                                                                                                                                                                                                                                                                     |
| No.         | 2/8 2/8 2/8 2/8 2/8 2/8 2/8 2/8 2/8 2/8                                                           | 4                                                                                                                                                                                                                                                                                                                                                                                                                                                                                                                                                                                                                                                                                                                                                                                                                                                                                                                                                                                                                                                                                                                                                                                                                                                                                                                                                                                                                                                                                                                                                                                                                                                                                                                                                                                                                                                                                                                                                                                                                                                                                                                              |
| Image       | SHUMATT                                                                                           | SHUMATT                                                                                                                                                                                                                                                                                                                                                                                                                                                                                                                                                                                                                                                                                                                                                                                                                                                                                                                                                                                                                                                                                                                                                                                                                                                                                                                                                                                                                                                                                                                                                                                                                                                                                                                                                                                                                                                                                                                                                                                                                                                                                                                        |
| Name        | Injector Orifice Plate's Individual Box                                                           | Neutral VCI Anti - Rust Bag                                                                                                                                                                                                                                                                                                                                                                                                                                                                                                                                                                                                                                                                                                                                                                                                                                                                                                                                                                                                                                                                                                                                                                                                                                                                                                                                                                                                                                                                                                                                                                                                                                                                                                                                                                                                                                                                                                                                                                                                                                                                                                    |
| Description | To prevent damage to the orifice plates during transportation. (liwei individual box is optional) | 77s 77s 77s 77s 77s 77s                                                                                                                                                                                                                                                                                                                                                                                                                                                                                                                                                                                                                                                                                                                                                                                                                                                                                                                                                                                                                                                                                                                                                                                                                                                                                                                                                                                                                                                                                                                                                                                                                                                                                                                                                                                                                                                                                                                                                                                                                                                                                                        |