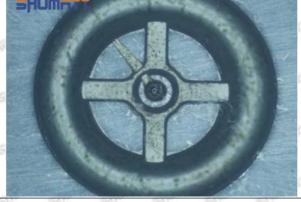

#### (1) 095000-5504 Injector Orifice Plate 29# Testing

All 095000-5504 injector orifice plate 29# parts are subjected to A-hole flow test, Z-hole flow test, precision test, high temperature test, low temperature test, pressure test, leakage test, durability test, and various working condition tests.

#### (2) 095000-5504 Injector Orifice Plate 29# Inspection

The factory inspection of 095000-5504 injector orifice plate 29# is undergone three inspections - full inspection, random inspection, and batch inspection. Different brands of test benches are used to test 095000-5504 injector orifice plate 29# for a total of no less than three times for factory inspection, and