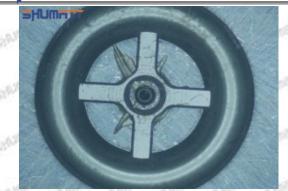

#### (1) 095000-5504 Injector Orifice Plate 29# Testing

All 095000-5504 injector orifice plate 29# parts are subjected to A-hole flow test, Z-hole flow test, precision test, high temperature test, low temperature test, pressure test, leakage test, durability test, and various working condition tests.

#### (2) 095000-5504 Injector Orifice Plate 29# Inspection

The factory inspection of 095000-5504 injector orifice plate 29# is undergone three inspections - full inspection, random inspection, and batch inspection. Different brands of test benches are used to test 095000-5504 injector orifice plate 29# for a total of no less than three times for factory inspection, and