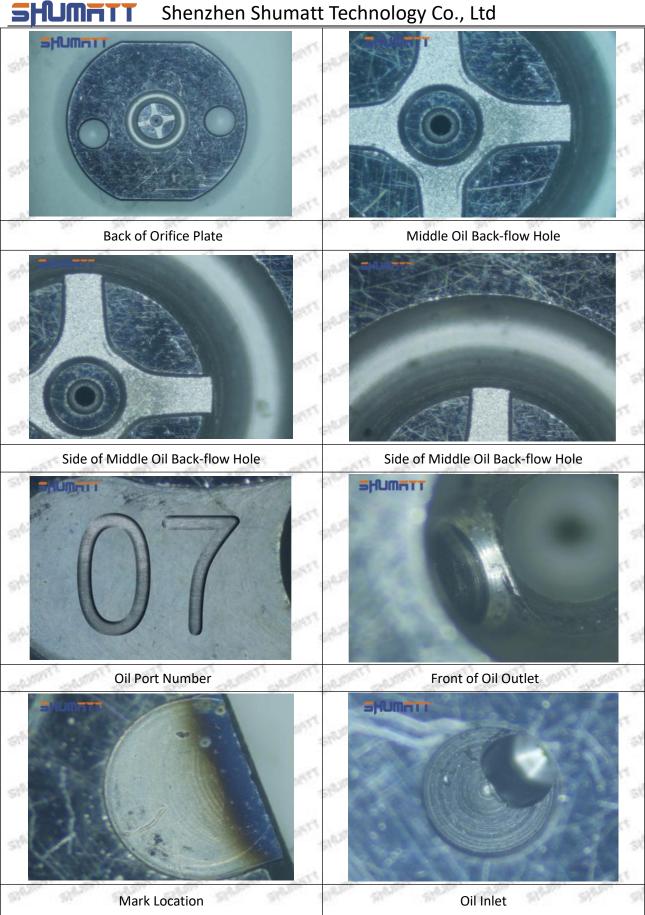

#### 1.6.095000-5504 Injector Orifice Plate 29# Packing List

(1) 095000-5504 Injector Orifice Plate 29# Spare Parts List

Mob/WhatsApp: +86 13410541523 Tel: +8675523215133

Email: <a href="mailto:ruby@shumatt.com">ruby@shumatt.com</a>