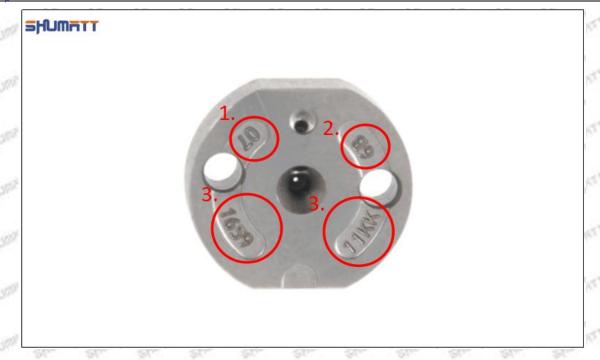

#### (2) 095000-5504 Injector Orifice Plate 29# Part Number Common Writing

29#, 29, 295040-6880, 2950406880, 2950406880