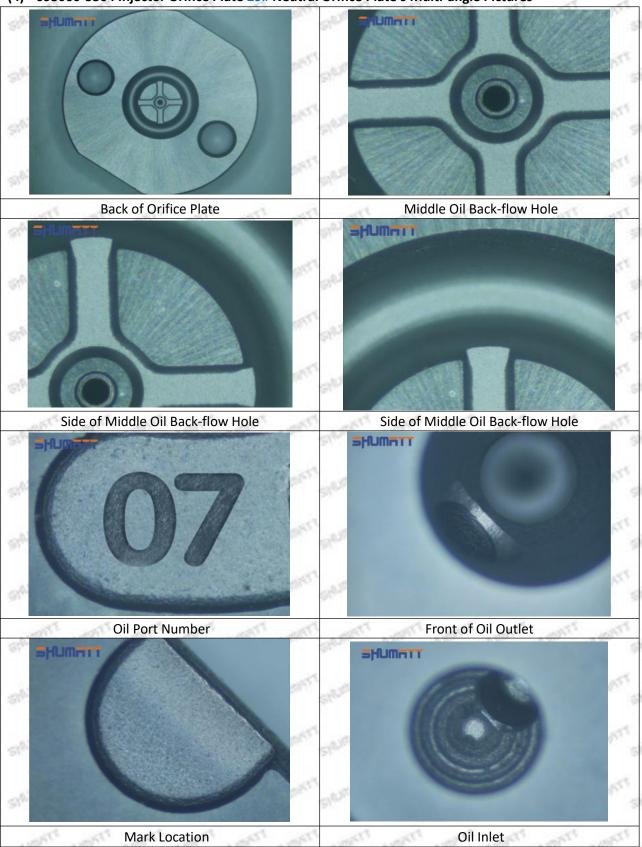

#### 1.6.095000-5504 Injector Orifice Plate 29# Packing List

(1) 095000-5504 Injector Orifice Plate 29# Spare Parts List

Mob/WhatsApp: +86 13410541523 Tel: +8675523215133

Email: <a href="mailto:ruby@shumatt.com">ruby@shumatt.com</a>