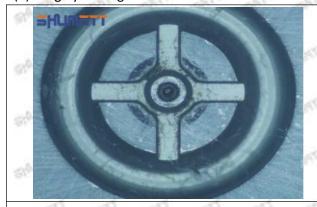

#### (1) 095000-5504 Injector Orifice Plate 29# Testing

All 095000-5504 injector orifice plate 29# parts are subjected to A-hole flow test, Z-hole flow test, precision test, high temperature test, low temperature test, pressure test, leakage test, durability test, and various working condition tests.

#### (2) 095000-5504 Injector Orifice Plate 29# Inspection

The factory inspection of 095000-5504 injector orifice plate 29# is undergone three inspections - full inspection, random inspection, and batch inspection. Different brands of test benches are used to test 095000-5504 injector orifice plate 29# for a total of no less than three times for factory inspection, and