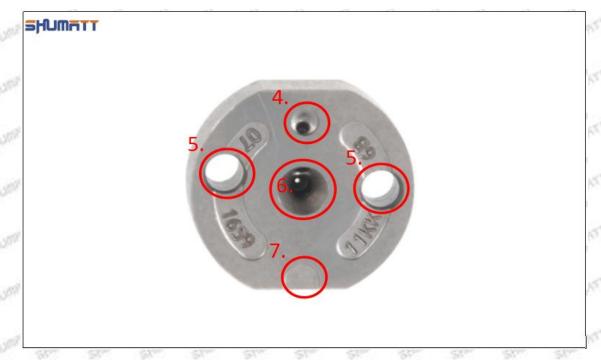

#### 1.6.095000-5504 Injector Orifice Plate 29# Packing List

(1) 095000-5504 Injector Orifice Plate 29# Spare Parts List

Mob/WhatsApp: +86 13410541523 Tel: +8675523215133

Email: <a href="mailto:ruby@shumatt.com">ruby@shumatt.com</a>