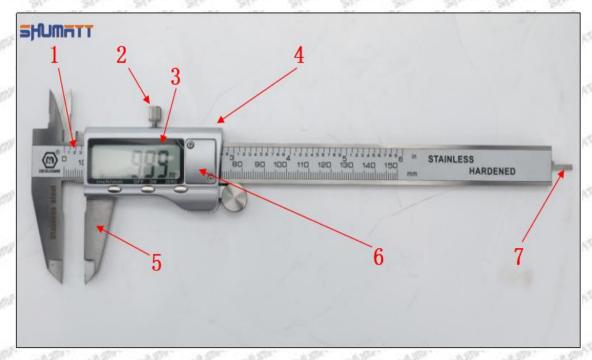

tor Orifice Plate 9# Liwei Orifice Plate's Multi-angle Pictures

Mob/WhatsApp: +86 13410541523 Tel: +8675523215133

Email: ruby@shumatt.com

© 2022 Shenzhen Shumatt Technology Co., Ltd

6/38



Mob/WhatsApp: +86 13410541523 Tel: +8675523215133

Email: ruby@shumatt.com

© 2022 Shenzhen Shumatt Technology Co., Ltd

## (4) 095000-5504 Injector Orifice Plate 29# Neutral Orifice Plate's Multi-angle Pictures



Mob/WhatsApp: +86 13410541523 Tel: +8675523215133

Email: ruby@shumatt.com

© 2022 Shenzhen Shumatt Technology Co., Ltd



### 1.8.095000-5504 Injector Orifice Plate 29# Thickness Measurement Tool's Introduction

#### (1) Electronic Vernier Caliper

#### Technical Parameters

1. Made of stainless steel.

2. Resolution: 0.01mm/0.001.

3. Can set on zero at any location.

#### Parts' Name



Pic No.1

| 1: Caliper Body     | 2: Caliper Frame<br>Fastening Screw | 3: LCD       | 4: Data Output Port |
|---------------------|-------------------------------------|--------------|---------------------|
| 5: Data Output Port | 6: Battery Cover                    | 7: Depth Bar | /                   |

#### (2) Electronic Digital Display Micrometer

#### Technical Parameters

1. Range: 0-25mm,25-50mm,50-75mm,75-100mm

2. Resolution: 0.001mm

3. Power: Voltage 1.5V button battery 4. Working Temperature: 0 \sim +40 °C 5. Storage Temperature: -20 \sim +70 °C 6. Environment Humidity: ≤80%

Parts' Name

Mob/WhatsApp: +86 13410541523 Tel: +8675523215133 Email: ruby@shumatt.com

© 2022 Shenzhen Shumatt Technology Co., Ltd





Pic No.2

| 1: Micro-tube                  | 2:Ratchet Force