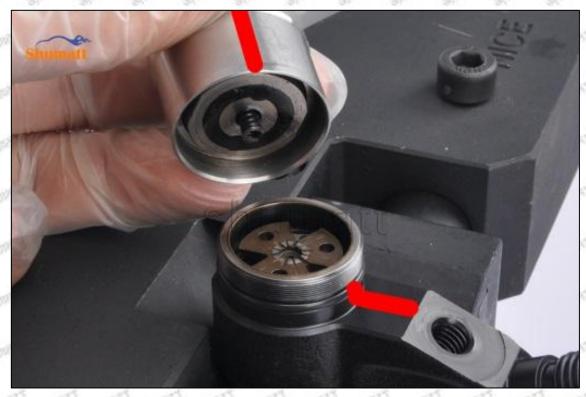

### 2.1.095000-5510 Injector Orifice Plate 29# Inspection and Semi Ball Inspection

(1) Magnify 500 times under the microscope to check whether there is indentation on the sealing surface and the oil outlet hole of the orifice plate, check whether there is wear, scratch, damage, rust, depression, semicircle in the center hole of the orifice plate.

(2) Magnified 500 times under the microscope, check the plane position of the semi ball, if there is any scratch, it is recommended to replace it.

Mob/WhatsApp: +86 13410541523 Tel: +8675523215133

Email: ruby@shumatt.com