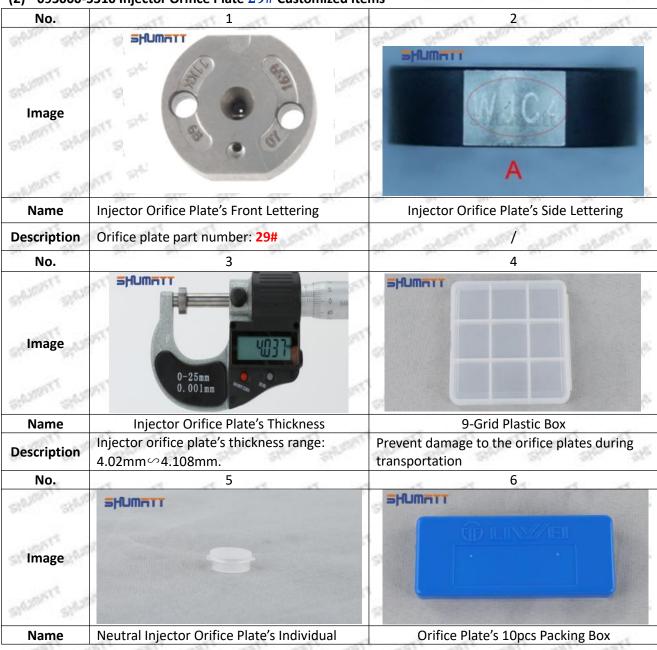

### (2) 095000-5510 Injector Orifice Plate 29# Customized Items

Mob/WhatsApp: +86 13410541523 Tel: +8675523215133

Email : <a href="mailto:ruby@shumatt.com">ruby@shumatt.com</a>
Website : <a href="mailto:www.shumatt.com">www.shumatt.com</a>
© 2022 Shenzhen Shumatt Technology Co., Ltd

3/38

|                          | Box                                                                                                                                                                                                                                                                                                                                                                                                                                                                                                                                                                                                                                                                                                                                                                                                                                                                                                                                                                                                                                                                                                                                                                                                                                                                                                                                                                                                                                                                                                                                                                                                                                                                                                                                                                                                                                                                                                                                                                                                                                                                                                                            | a constant transfer over the                                                                                                                                                                                                                                                                                                                                                                                                                                                                                                                                                                                                                                                                                                                                                                                                                                                                                                                                                                                                                                                                                                                                                                                                                                                                                                                                                                                                                                                                                                                                                                                                                                                                                                                                                                                                                                                                                                                                                                                                                                                                                                   |
|--------------------------|--------------------------------------------------------------------------------------------------------------------------------------------------------------------------------------------------------------------------------------------------------------------------------------------------------------------------------------------------------------------------------------------------------------------------------------------------------------------------------------------------------------------------------------------------------------------------------------------------------------------------------------------------------------------------------------------------------------------------------------------------------------------------------------------------------------------------------------------------------------------------------------------------------------------------------------------------------------------------------------------------------------------------------------------------------------------------------------------------------------------------------------------------------------------------------------------------------------------------------------------------------------------------------------------------------------------------------------------------------------------------------------------------------------------------------------------------------------------------------------------------------------------------------------------------------------------------------------------------------------------------------------------------------------------------------------------------------------------------------------------------------------------------------------------------------------------------------------------------------------------------------------------------------------------------------------------------------------------------------------------------------------------------------------------------------------------------------------------------------------------------------|--------------------------------------------------------------------------------------------------------------------------------------------------------------------------------------------------------------------------------------------------------------------------------------------------------------------------------------------------------------------------------------------------------------------------------------------------------------------------------------------------------------------------------------------------------------------------------------------------------------------------------------------------------------------------------------------------------------------------------------------------------------------------------------------------------------------------------------------------------------------------------------------------------------------------------------------------------------------------------------------------------------------------------------------------------------------------------------------------------------------------------------------------------------------------------------------------------------------------------------------------------------------------------------------------------------------------------------------------------------------------------------------------------------------------------------------------------------------------------------------------------------------------------------------------------------------------------------------------------------------------------------------------------------------------------------------------------------------------------------------------------------------------------------------------------------------------------------------------------------------------------------------------------------------------------------------------------------------------------------------------------------------------------------------------------------------------------------------------------------------------------|
| Description              | Prevent damage to the orifice plates during transportation                                                                                                                                                                                                                                                                                                                                                                                                                                                                                                                                                                                                                                                                                                                                                                                                                                                                                                                                                                                                                                                                                                                                                                                                                                                                                                                                                                                                                                                                                                                                                                                                                                                                                                                                                                                                                                                                                                                                                                                                                                                                     | Liwei orifice plate's 10PCS plastic box to prevent damage to the orifice plates during transportation                                                                                                                                                                                                                                                                                                                                                                                                                                                                                                                                                                                                                                                                                                                                                                                                                                                                                                                                                                                                                                                                                                                                                                                                                                                                                                                                                                                                                                                                                                                                                                                                                                                                                                                                                                                                                                                                                                                                                                                                                          |
| No.                      | 7.500 -4.500 -4.500                                                                                                                                                                                                                                                                                                                                                                                                                                                                                                                                                                                                                                                                                                                                                                                                                                                                                                                                                                                                                                                                                                                                                                                                                                                                                                                                                                                                                                                                                                                                                                                                                                                                                                                                                                                                                                                                                                                                                                                                                                                                                                            | 8                                                                                                                                                                                                                                                                                                                                                                                                                                                                                                                                                                                                                                                                                                                                                                                                                                                                                                                                                                                                                                                                                                                                                                                                                                                                                                                                                                                                                                                                                                                                                                                                                                                                                                                                                                                                                                                                                                                                                                                                                                                                                                                              |
| Image                    | SHUMATT                                                                                                                                                                                                                                                                                                                                                                                                                                                                                                                                                                                                                                                                                                                                                                                                                                                                                                                                                                                                                                                                                                                                                                                                                                                                                                                                                                                                                                                                                                                                                                                                                                                                                                                                                                                                                                                                                                                                                                                                                                                                                                                        | a-HDMn11                                                                                                                                                                                                                                                                                                                                                                                                                                                                                                                                                                                                                                                                                                                                                                                                                                                                                                                                                                                                                                                                                                                                                                                                                                                                                                                                                                                                                                                                                                                                                                                                                                                                                                                                                                                                                                                                                                                                                                                                                                                                                                                       |
| Name                     | Injector Orifice Plate's Individual Box                                                                                                                                                                                                                                                                                                                                                                                                                                                                                                                                                                                                                                                                                                                                                                                                                                                                                                                                                                                                                                                                                                                                                                                                                                                                                                                                                                                                                                                                                                                                                                                                                                                                                                                                                                                                                                                                                                                                                                                                                                                                                        | Orifice Plate's 12pcs Packing Box                                                                                                                                                                                                                                                                                                                                                                                                                                                                                                                                                                                                                                                                                                                                                                                                                                                                                                                                                                                                                                                                                                                                                                                                                                                                                                                                                                                                                                                                                                                                                                                                                                                                                                                                                                                                                                                                                                                                                                                                                                                                                              |
| Description              | Liwei orifice plate's individual box                                                                                                                                                                                                                                                                                                                                                                                                                                                                                                                                                                                                                                                                                                                                                                                                                                                                                                                                                                                                                                                                                                                                                                                                                                                                                                                                                                                                                                                                                                                                                                                                                                                                                                                                                                                                                                                                                                                                                                                                                                                                                           | Greenpower orifice plate's 12PCS plastic box to prevent damage to the orifice plates during transportation                                                                                                                                                                                                                                                                                                                                                                                                                                                                                                                                                                                                                                                                                                                                                                                                                                                                                                                                                                                                                                                                                                                                                                                                                                                                                                                                                                                                                                                                                                                                                                                                                                                                                                                                                                                                                                                                                                                                                                                                                     |
| No.                      | 9                                                                                                                                                                                                                                                                                                                                                                                                                                                                                                                                                                                                                                                                                                                                                                                                                                                                                                                                                                                                                                                                                                                                                                                                                                                                                                                                                                                                                                                                                                                                                                                                                                                                                                                                                                                                                                                                                                                                                                                                                                                                                                                              | 10                                                                                                                                                                                                                                                                                                                                                                                                                                                                                                                                                                                                                                                                                                                                                                                                                                                                                                                                                                                                                                                                                                                                                                                                                                                                                                                                                                                                                                                                                                                                                                                                                                                                                                                                                                                                                                                                                                                                                                                                                                                                                                                             |
| Image                    |                                                                                                                                                                                                                                                                                                                                                                                                                                                                                                                                                                                                                                                                                                                                                                                                                                                                                                                                                                                                                                                                                                                                                                                                                                                                                                                                                                                                                                                                                                                                                                                                                                                                                                                                                                                                                                                                                                                                                                                                                                                                                                                                |                                                                                                                                                                                                                                                                                                                                                                                                                                                                                                                                                                                                                                                                                                                                                                                                                                                                                                                                                                                                                                                                                                                                                                                                                                                                                                                                                                                                                                                                                                                                                                                                                                                                                                                                                                                                                                                                                                                                                                                                                                                                                                                                |
| Name                     | Shumatt Orifice Plate's Box                                                                                                                                                                                                                                                                                                                                                                                                                                                                                                                                                                                                                                                                                                                                                                                                                                                                                                                                                                                                                                                                                                                                                                                                                                                                                                                                                                                                                                                                                                                                                                                                                                                                                                                                                                                                                                                                                                                                                                                                                                                                                                    | Orifice Plate's VCI Anti-Rust Bag                                                                                                                                                                                                                                                                                                                                                                                                                                                                                                                                                                                                                                                                                                                                                                                                                                                                                                                                                                                                                                                                                                                                                                                                                                                                                                                                                                                                                                                                                                                                                                                                                                                                                                                                                                                                                                                                                                                                                                                                                                                                                              |
| Description              | Shumatt orifice plate's plastic box to prevent damage to the orifice plates during transportation                                                                                                                                                                                                                                                                                                                                                                                                                                                                                                                                                                                                                                                                                                                                                                                                                                                                                                                                                                                                                                                                                                                                                                                                                                                                                                                                                                                                                                                                                                                                                                                                                                                                                                                                                                                                                                                                                                                                                                                                                              |                                                                                                                                                                                                                                                                                                                                                                                                                                                                                                                                                                                                                                                                                                                                                                                                                                                                                                                                                                                                                                                                                                                                                                                                                                                                                                                                                                                                                                                                                                                                                                                                                                                                                                                                                                                                                                                                                                                                                                                                                                                                                                                                |
| No.                      | of and and 11 and and and                                                                                                                                                                                                                                                                                                                                                                                                                                                                                                                                                                                                                                                                                                                                                                                                                                                                                                                                                                                                                                                                                                                                                                                                                                                                                                                                                                                                                                                                                                                                                                                                                                                                                                                                                                                                                                                                                                                                                                                                                                                                                                      | the the the the the t                                                                                                                                                                                                                                                                                                                                                                                                                                                                                                                                                                                                                                                                                                                                                                                                                                                                                                                                                                                                                                                                                                                                                                                                                                                                                                                                                                                                                                                                                                                                                                                                                                                                                                                                                                                                                                                                                                                                                                                                                                                                                                          |
| Skyller, Skyl            | SHUMATT TOPOS  ORPICE PLATE  TOPOS                                                                                                                                                                                                                                                                                                                                                                                                                                                                                                                                                                                                                                                                                                                                                                                                                                                                                                                                                                                                                                                                                                                                                                                                                                                                                                                                                                                                                                                                                                                                                                                                                                                                                                                                                                                                                                                                                                                                                                                                                                                                                             | SHOW SHOW SHOW SHOWS SHOW SHOW SHOW SHOW                                                                                                                                                                                                                                                                                                                                                                                                                                                                                                                                                                                                                                                                                                                                                                                                                                                                                                                                                                                                                                                                                                                                                                                                                                                                                                                                                                                                                                                                                                                                                                                                                                                                                                                                                                                                                                                                                                                                                                                                                                                                                       |
| Image                    | Paradra Paradr | SATURALL SHERMLE SHERMLE SHERMLE SHERMLE                                                                                                                                                                                                                                                                                                                                                                                                                                                                                                                                                                                                                                                                                                                                                                                                                                                                                                                                                                                                                                                                                                                                                                                                                                                                                                                                                                                                                                                                                                                                                                                                                                                                                                                                                                                                                                                                                                                                                                                                                                                                                       |
| Image  Name  Description |                                                                                                                                                                                                                                                                                                                                                                                                                                                                                                                                                                                                                                                                                                                                                                                                                                                                                                                                                                                                                                                                                                                                                                                                                                                                                                                                                                                                                                                                                                                                                                                                                                                                                                                                                                                                                                                                                                                                                                                                                                                                                                                                | SALEMATE SAL |