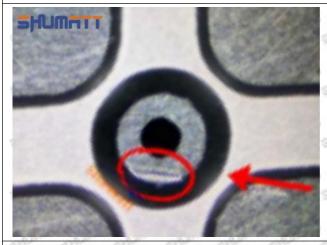

### 2.1.095000-5510 Injector Orifice Plate 29# Inspection and Semi Ball Inspection

(1) Magnify 500 times under the microscope to check whether there is indentation on the sealing surface and the oil outlet hole of the orifice plate, check whether there is wear, scratch, damage, rust, depression, semicircle in the center hole of the orifice plate.

# Shenzhen Shumatt Technology Co., Ltd

Orifice plate center deviation inspection

There is indentation on the side, the orifice plate needs to be replaced

There is indentation in the middle oil back-flow hole, the orifice plate needs to be replaced

The middle oil back-flow hole is semicircular, the orifice plate needs to be replaced

Website: www.shumatt.com

⚠ The blockage of the oil back-flow hole will cause small volume of the oil return, and the oil will not be injected.