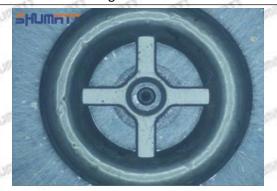

### 2.1.095000-5510 Injector Orifice Plate 29# Inspection and Semi Ball Inspection

(1) Magnify 500 times under the microscope to check whether there is indentation on the sealing surface and the oil outlet hole of the orifice plate, check whether there is wear, scratch, damage, rust, depression, semicircle in the center hole of the orifice plate.

# Shenzhen Shumatt Technology Co., Ltd

Orifice plate center deviation inspection

There is indentation on the side, the orifice plate needs to be replaced

There is indentation in the middle oil back-flow hole, the orifice plate needs to be replaced