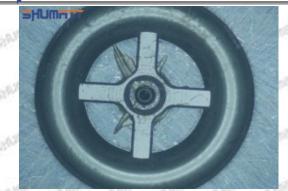

### 2.1.095000-5510 Injector Orifice Plate 29# Inspection and Semi Ball Inspection

(1) Magnify 500 times under the microscope to check whether there is indentation on the sealing surface and the oil outlet hole of the orifice plate, check whether there is wear, scratch, damage, rust, depression, semicircle in the center hole of the orifice plate.

# Shenzhen Shumatt Technology Co., Ltd

Orifice plate center deviation inspection

There is indentation on the side, the orifice plate needs to be replaced

There is indentation in the middle oil back-flow hole, the orifice plate needs to be replaced

The middle oil back-flow hole is semicircular, the orifice plate needs to be replaced

Website: www.shumatt.com

⚠ The blockage of the oil back-flow hole will cause small volume of the oil return, and the oil will not be injected.

⚠ When oil back-flow hole becomes larger, it causes the semi ball to be not tightly sealed, which causes the fuel injection pressure cannot be established, then the fuel injector cannot work normally.

⚠ The wear on orifice plate's surface causes gap to the semi ball, which leads to large volume of oil return, in serious cases, the pressure can not be built up and nozzle will spray oil directly.

The blockage of the oil inlet hole (side hole) will cause small amount of oil return, the blockage of oil inlet side hole will cause the injector cannot build a pressure chamber, as a result, the injector cannot work normally.