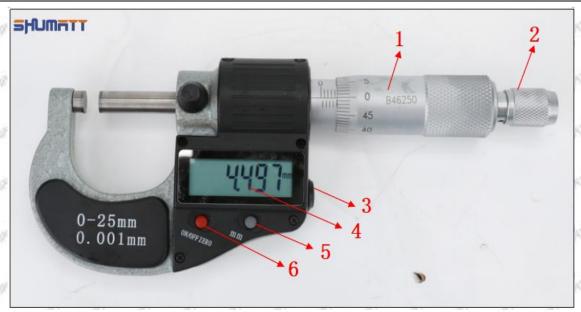

### (2) Electronic Digital Display Micrometer

### Technical Parameters

1. Range: 0-25mm,25-50mm,50-75mm,75-100mm

2. Resolution: 0.001mm

3. Power: Voltage 1.5V button battery 4. Working Temperature: 0 \sim +40 °C 5. Storage Temperature: -20 \sim +70 °C 6. Environment Humidity: ≤80%

Parts' Name

Mob/WhatsApp: +86 13410541523 Tel: +8675523215133 Email: ruby@shumatt.com

© 2022 Shenzhen Shumatt Technology Co., Ltd

9/38

Pic No.2

| 1: Micro-tube                  | 2:Ratchet Force     | 3: Data Output         | 4: Display    | 5: mm Function |
|--------------------------------|---------------------|------------------------|---------------|----------------|
|                                | Measuring Device    | Port                   | Screen        | Key            |
| 6: ON/OFF ZERO<br>Function Key | THE TRUTT THE PARTY | THE PARTY OF THE PARTY | AND THE PARTY | STREET, PRINTS |