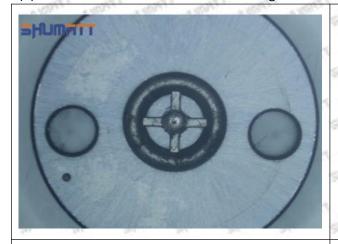

### 2.1.095000-5510 Injector Orifice Plate 29# Inspection and Semi Ball Inspection

(1) Magnify 500 times under the microscope to check whether there is indentation on the sealing surface and the oil outlet hole of the orifice plate, check whether there is wear, scratch, damage, rust, depression, semicircle in the center hole of the orifice plate.

# Shenzhen Shumatt Technology Co., Ltd

Orifice plate center deviation inspection

There is indentation on the side, the orifice plate needs to be replaced

There is indentation in the middle oil back-flow hole, the orifice plate needs to be replaced