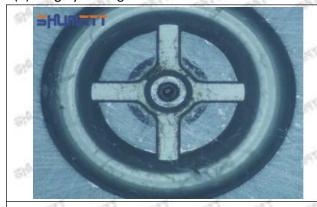

### 2.1.095000-5510 Injector Orifice Plate 29# Inspection and Semi Ball Inspection

(1) Magnify 500 times under the microscope to check whether there is indentation on the sealing surface and the oil outlet hole of the orifice plate, check whether there is wear, scratch, damage, rust, depression, semicircle in the center hole of the orifice plate.

# Shenzhen Shumatt Technology Co., Ltd

Orifice plate center deviation inspection

There is indentation on the side, the orifice plate needs to be replaced

There is indentation in the middle oil back-flow hole, the orifice plate needs to be replaced

The middle oil back-flow hole is semicircular, the orifice plate needs to be replaced

Website: www.shumatt.com

⚠ The blockage of the oil back-flow hole will cause small volume of the oil return, and the oil will not be injected.

⚠ When oil back-flow hole becomes larger, it causes the semi ball to be not tightly sealed, which causes the fuel injection pressure cannot be established, then the fuel injector cannot work normally.

⚠ The wear on orifice plate's surface causes gap to the semi ball, which leads to large volume of oil return, in serious cases, the pressure can not be built up and nozzle will spray oil directly.

The blockage of the oil inlet hole (side hole) will cause small amount of oil return, the blockage of oil inlet side hole will cause the injector cannot build a pressure chamber, as a result, the injector cannot work normally.