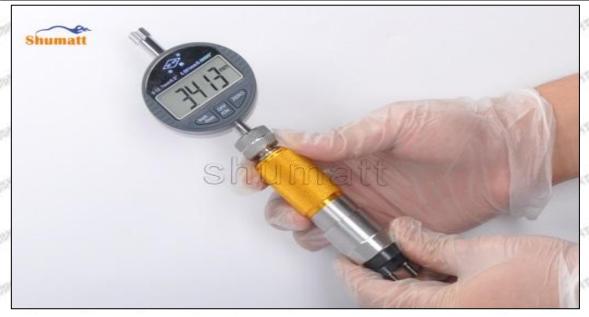

### 1.9.095000-5510 Injector Orifice Plate 29# Thickness Measurement Methods

### (2) Electronic Digital Display Micrometer

1. Preparation: Clean all surfaces of the caliper with a dry soft cloth, please make sure there is a battery in the caliper before using it;

### 2. Use of ON/OFF ZERO function key:

In the "off "state, short press the ON/OFF ZERO function key to start up, the micrometer is in the metric reading (shown on the right of the display "mm") mode and display the set value. If there is no set value, the initial value is displayed as "0".

In the power-on state, press and hold (more than 2 seconds) the ON/OFF ZERO function key to shut down.

In the power-on state, short press the ON/OFF ZERO function key, and the display returns to the set value or the initial value "0".

### 3. Use of "mm" function keys:

In the power-on state, short press the "mm" function key to realize the conversion of metric ("mm" is displayed on the right side of the display) and inch ("in" is displayed on the right side of the display) display mode.

In the power-on state, press and hold (more than 2 seconds) the "mm" function key to enter the setting value mode;

### Setting of set value:

Long press (more than 2 seconds) the "mm" key to make the first character flash, and short press the ON/OFF ZERO key to select any number from 0 to 9;

Short press the "mm" key, and jump to the next character to flash, use the same method to select all the characters, press and hold (more than 2 seconds) the "mm" key to complete the preset value, then the character will no longer flash;