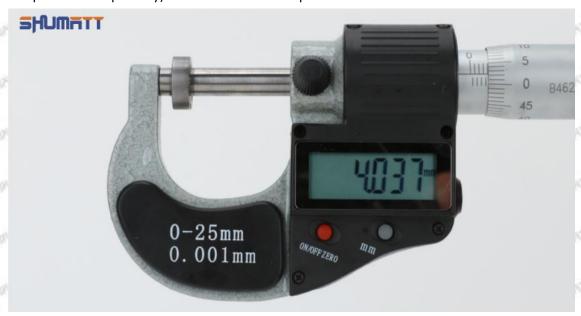

### (2) Electronic Digital Display Micrometer

### Technical Parameters

1. Range: 0-25mm,25-50mm,50-75mm,75-100mm

2. Resolution: 0.001mm

3. Power: Voltage 1.5V button battery 4. Working Temperature: 0 \sim +40 °C 5. Storage Temperature: -20 \sim +70 °C 6. Environment Humidity: ≤80%

Parts' Name

Mob/WhatsApp: +86 13410541523 Tel: +8675523215133 Email: ruby@shumatt.com

© 2022 Shenzhen Shumatt Technology Co., Ltd

9/38

Pic No.2

| 1: Micro-tube                  | 2:Ratchet Force     | 3: Data Output         | 4: Display    | 5: mm Function |
|--------------------------------|---------------------|------------------------|---------------|----------------|
|                                | Measuring Device    | Port                   | Screen        | Key            |
| 6: ON/OFF ZERO<br>Function Key | THE TRUTT THE PARTY | THE PARTY OF THE PARTY | AND THE PARTY | STREET, PRINTS |