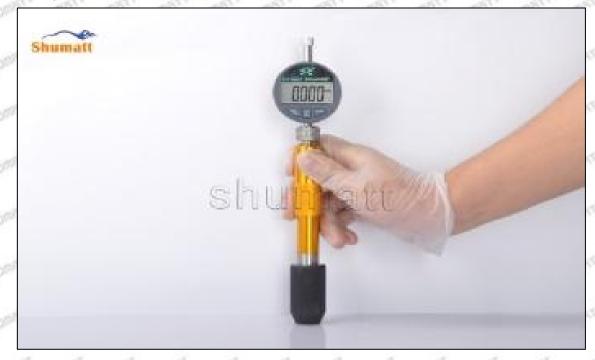

### (2) Electronic Digital Display Micrometer

### Technical Parameters

1. Range: 0-25mm,25-50mm,50-75mm,75-100mm

2. Resolution: 0.001mm

3. Power: Voltage 1.5V button battery 4. Working Temperature: 0 \sim +40 °C 5. Storage Temperature: -20 \sim +70 °C 6. Environment Humidity: ≤80%

Parts' Name

Mob/WhatsApp: +86 13410541523 Tel: +8675523215133 Email: ruby@shumatt.com

© 2022 Shenzhen Shumatt Technology Co., Ltd

9/38

Pic No.2

| 1: Micro-tube                  | 2:Ratchet Force     | 3: Data Output         | 4: Display    | 5: mm Function |
|--------------------------------|---------------------|------------------------|---------------|----------------|
|                                | Measuring Device    | Port                   | Screen        | Key            |
| 6: ON/OFF ZERO<br>Function Key | THE TRUTT THE PARTY | THE PARTY OF THE PARTY | AND THE PARTY | STREET, PRINTS |