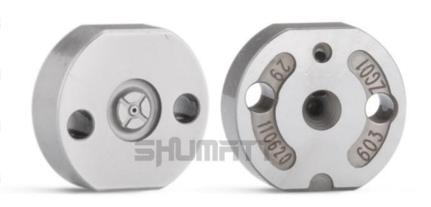

### 1.1. 095000-5510 Injector Orifice Plate 29# Basic Information

| Title | China made new 095000-5510 fuel Injector Orifice Plate's <b>29#</b> |
|-------|---------------------------------------------------------------------|
| SKU1  | G1Z11000000029                                                      |
| SKU2  | G1F12950402900                                                      |
| SKU3  | G1L32950402900                                                      |
| SKU4  | G1N12950402900                                                      |
| SKU5  | G1Z172950402900                                                     |

### (2) 095000-5510 Injector Orifice Plate 29# Part Number Common Writing

29#, 29, 295040-6880, 2950406880, 2950406880