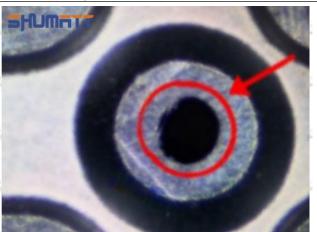

### 2.1.095000-5510 Injector Orifice Plate 29# Inspection and Semi Ball Inspection

(1) Magnify 500 times under the microscope to check whether there is indentation on the sealing surface and the oil outlet hole of the orifice plate, check whether there is wear, scratch, damage, rust, depression, semicircle in the center hole of the orifice plate.

# Shenzhen Shumatt Technology Co., Ltd

Orifice plate center deviation inspection

There is indentation on the side, the orifice plate needs to be replaced

There is indentation in the middle oil back-flow hole, the orifice plate needs to be replaced