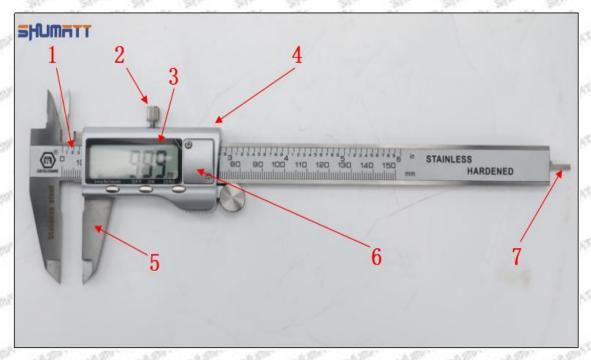

### Parts' Name

Pic No.1

| 1: Caliper Body     | 2: Caliper Frame<br>Fastening Screw | 3: LCD       | 4: Data Output Port |
|---------------------|-------------------------------------|--------------|---------------------|
| 5: Data Output Port | 6: Battery Cover                    | 7: Depth Bar | /                   |