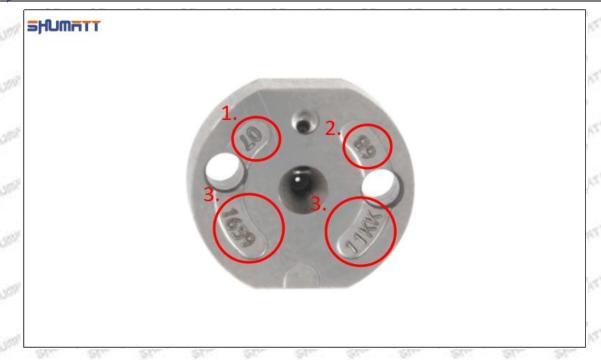

### (1) Orifice Plate's Lettering

Mob/WhatsApp: +86 13410541523 Tel: +8675523215133

Email: ruby@shumatt.com Website: www.shumatt.com

Pic No. 1

| 1: Oil Port Number | 2: Grade Recognition Number | 3: Manufacture Number | Tilles Tilles |
|--------------------|-----------------------------|-----------------------|---------------|