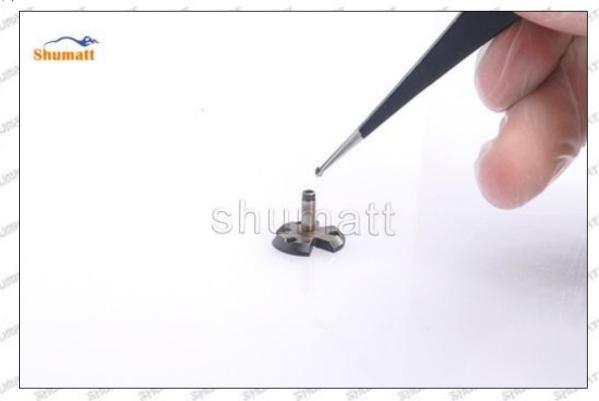

### 1.9.095000-5510 Injector Orifice Plate 29# Thickness Measurement Methods

### (1) Electronic Vernier Caliper

- Preparation: Clean all surfaces of the caliper with a dry soft cloth, please make sure there is a battery in the caliper before using it;
- 2. Press the OFF/ON button on the vernier caliper to turn on the caliper;
- 3. When you turn on the vernier caliper, sometimes there is data on the screen. This is because the caliper is not fully closed. You can roll the caliper with fingers to close it, and then press the ZERO button to return to zero;
- Put the orifice plate into the caliper and press it tightly by rolling the button;
- 5. After tightening, use the other hand to tighten the upper button of the caliper to prevent looseness from affecting the accuracy of the reading. Last read the data.