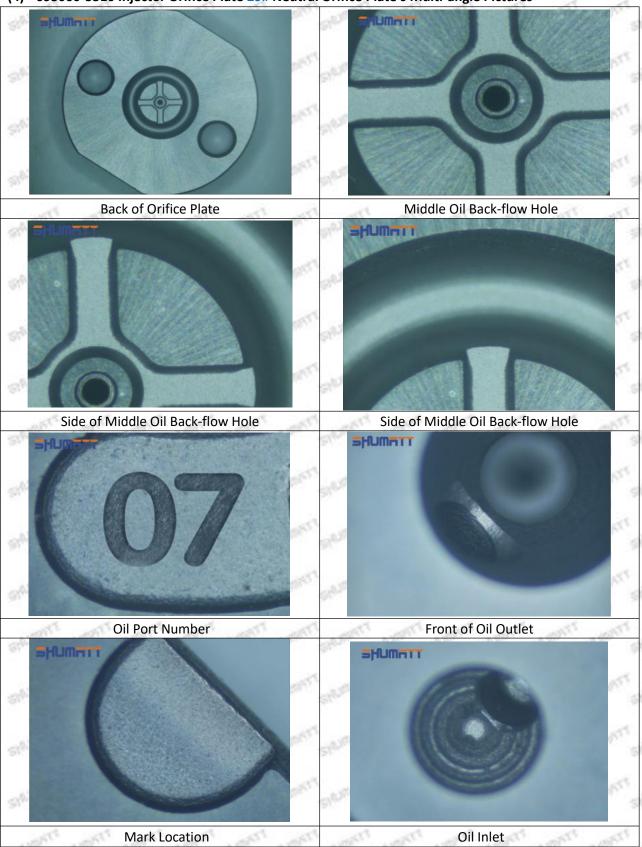

### (4) 095000-5510 Injector Orifice Plate 29# Neutral Orifice Plate's Multi-angle Pictures

Mob/WhatsApp: +86 13410541523 Tel: +8675523215133

Email: ruby@shumatt.com

© 2022 Shenzhen Shumatt Technology Co., Ltd