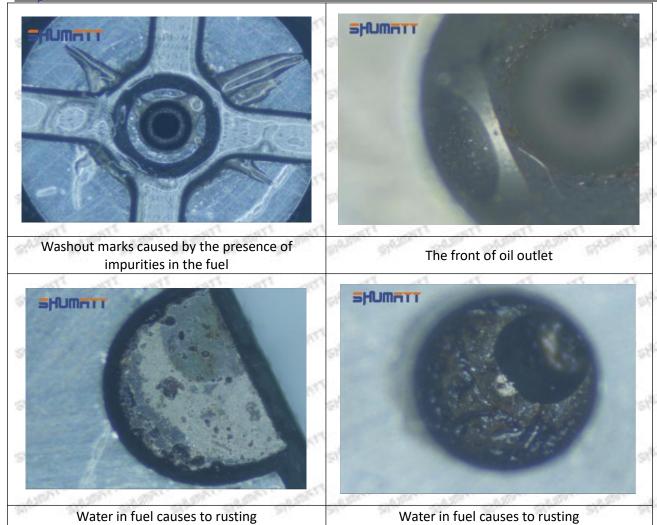

### 2.1.095000-5510 Injector Orifice Plate 29# Inspection and Semi Ball Inspection

(1) Magnify 500 times under the microscope to check whether there is indentation on the sealing surface and the oil outlet hole of the orifice plate, check whether there is wear, scratch, damage, rust, depression, semicircle in the center hole of the orifice plate.

# Shenzhen Shumatt Technology Co., Ltd

Orifice plate center deviation inspection

There is indentation on the side, the orifice plate needs to be replaced

There is indentation in the middle oil back-flow hole, the orifice plate needs to be replaced

The middle oil back-flow hole is semicircular, the orifice plate needs to be replaced

Website: www.shumatt.com

⚠ The blockage of the oil back-flow hole will cause small volume of the oil return, and the oil will not be injected.

⚠ When oil back-flow hole becomes larger, it causes the semi ball to be not tightly sealed, which causes the fuel injection pressure cannot be established, then the fuel injector cannot work normally.

⚠ The wear on orifice plate's surface causes gap to the semi ball, which leads to large volume of oil return, in serious cases, the pressure can not be built up and nozzle will spray oil directly.

The blockage of the oil inlet hole (side hole) will cause small amount of oil return, the blockage of oil inlet side hole will cause the injector cannot build a pressure chamber, as a result, the injector cannot work normally.