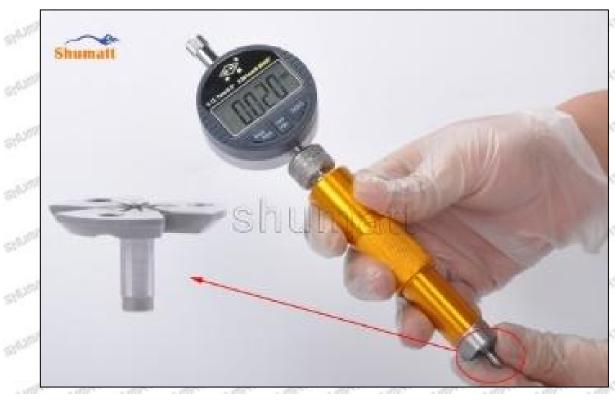

### (2) Electronic Digital Display Micrometer

### Technical Parameters

1. Range: 0-25mm,25-50mm,50-75mm,75-100mm

2. Resolution: 0.001mm

3. Power: Voltage 1.5V button battery 4. Working Temperature: 0 \sim +40 °C 5. Storage Temperature: -20 \sim +70 °C 6. Environment Humidity: ≤80%

Parts' Name

Mob/WhatsApp: +86 13410541523 Tel: +8675523215133 Email: ruby@shumatt.com

© 2022 Shenzhen Shumatt Technology Co., Ltd

9/38

Pic No.2

| 1: Micro-tube                  | 2:Ratchet Force     | 3: Data Output         | 4: Display    | 5: mm Function |
|--------------------------------|---------------------|------------------------|---------------|----------------|
|                                | Measuring Device    | Port                   | Screen        | Key            |
| 6: ON/OFF ZERO<br>Function Key | THE TRUTT THE PARTY | THE PARTY OF THE PARTY | AND THE PARTY | STREET, PRINTS |