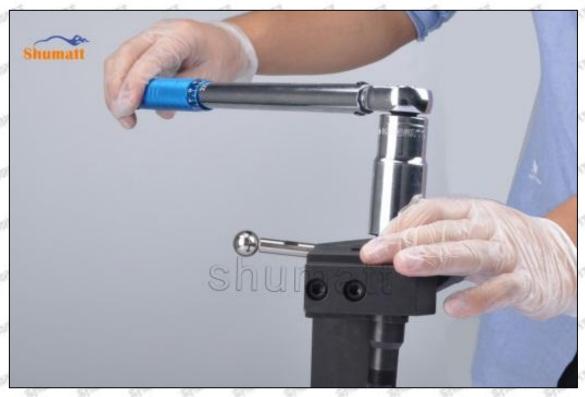

### 2. 095000-5510 Injector Orifice Plate 29# Technical Support

### 2.1.095000-5510 Injector Orifice Plate 29# Inspection and Semi Ball Inspection

(1) Magnify 500 times under the microscope to check whether there is indentation on the sealing surface and the oil outlet hole of the orifice plate, check whether there is wear, scratch, damage, rust, depression, semicircle in the center hole of the orifice plate.

(2) Magnified 500 times under the microscope, check the plane position of the semi ball, if there is any scratch, it is recommended to replace it.

Mob/WhatsApp: +86 13410541523 Tel: +8675523215133

Email: ruby@shumatt.com