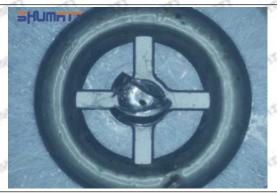

# Shenzhen Shumatt Technology Co., Ltd

Orifice plate center deviation inspection

There is indentation on the side, the orifice plate needs to be replaced

There is indentation in the middle oil back-flow hole, the orifice plate needs to be replaced

The middle oil back-flow hole is semicircular, the orifice plate needs to be replaced

Website: www.shumatt.com

⚠ The blockage of the oil back-flow hole will cause small volume of the oil return, and the oil will not be injected.