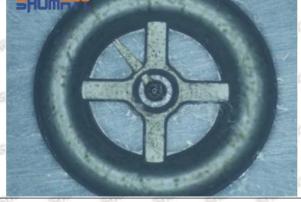

### 2.1.095000-5510 Injector Orifice Plate 29# Inspection and Semi Ball Inspection

(1) Magnify 500 times under the microscope to check whether there is indentation on the sealing surface and the oil outlet hole of the orifice plate, check whether there is wear, scratch, damage, rust, depression, semicircle in the center hole of the orifice plate.

# Shenzhen Shumatt Technology Co., Ltd

Orifice plate center deviation inspection

There is indentation on the side, the orifice plate needs to be replaced

There is indentation in the middle oil back-flow hole, the orifice plate needs to be replaced

The middle oil back-flow hole is semicircular, the orifice plate needs to be replaced

Website: www.shumatt.com

⚠ The blockage of the oil back-flow hole will cause small volume of the oil return, and the oil will not be injected.

⚠ When oil back-flow hole becomes larger, it causes the semi ball to be not tightly sealed, which causes the fuel injection pressure cannot be established, then the fuel injector cannot work normally.

⚠ The wear on orifice plate's surface causes gap to the semi ball, which leads to large volume of oil return, in serious cases, the pressure can not be built up and nozzle will spray oil directly.

The blockage of the oil inlet hole (side hole) will cause small amount of oil return, the blockage of oil inlet side hole will cause the injector cannot build a pressure chamber, as a result, the injector cannot work normally.