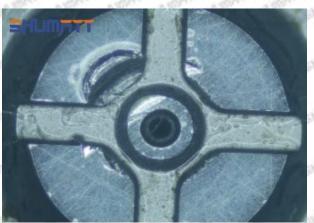

# Shenzhen Shumatt Technology Co., Ltd

Orifice plate center deviation inspection

There is indentation on the side, the orifice plate needs to be replaced

There is indentation in the middle oil back-flow hole, the orifice plate needs to be replaced

The middle oil back-flow hole is semicircular, the orifice plate needs to be replaced

Website: www.shumatt.com

⚠ The blockage of the oil back-flow hole will cause small volume of the oil return, and the oil will not be injected.