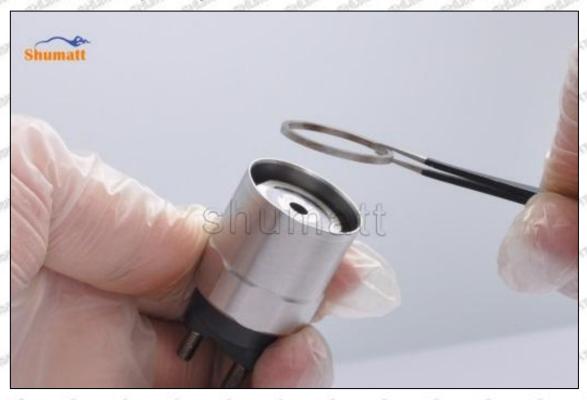

### 1.7. 095000-5510 Injector Orifice Plate 29# Lettering Detail's Display

### (1) Orifice Plate's Lettering

Mob/WhatsApp: +86 13410541523 Tel: +8675523215133

Email: ruby@shumatt.com Website: www.shumatt.com

Pic No. 1

| 1: Oil Port Number | 2: Grade Recognition Number | 3: Manufacture Number | Tilles Tilles |
|--------------------|-----------------------------|-----------------------|---------------|

### (2) Orifice Plate's Structure

Pic No. 2

| 4: Oil Inlet      | 5: Stabilizing Pin  | 6: Front of Oil | 7: Mark Location                         |
|-------------------|---------------------|-----------------|------------------------------------------|
| Story Story Story | 21/27 21/27 21/27 2 | Back-flow Hole  | 24 24 24 24 24 24 24 24 24 24 24 24 24 2 |