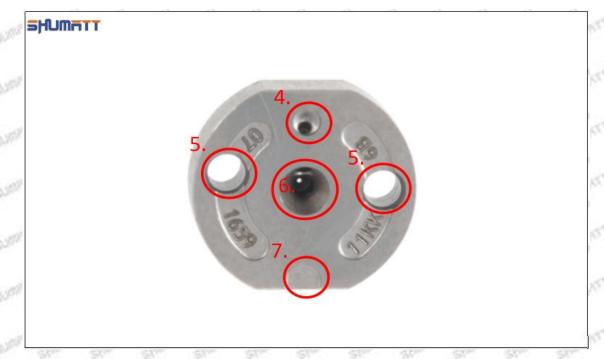

### (2) Orifice Plate's Structure

Pic No. 2

| 4: Oil Inlet      | 5: Stabilizing Pin  | 6: Front of Oil | 7: Mark Location                         |
|-------------------|---------------------|-----------------|------------------------------------------|
| Story Story Story | 21/27 21/27 21/27 2 | Back-flow Hole  | 24 24 24 24 24 24 24 24 24 24 24 24 24 2 |