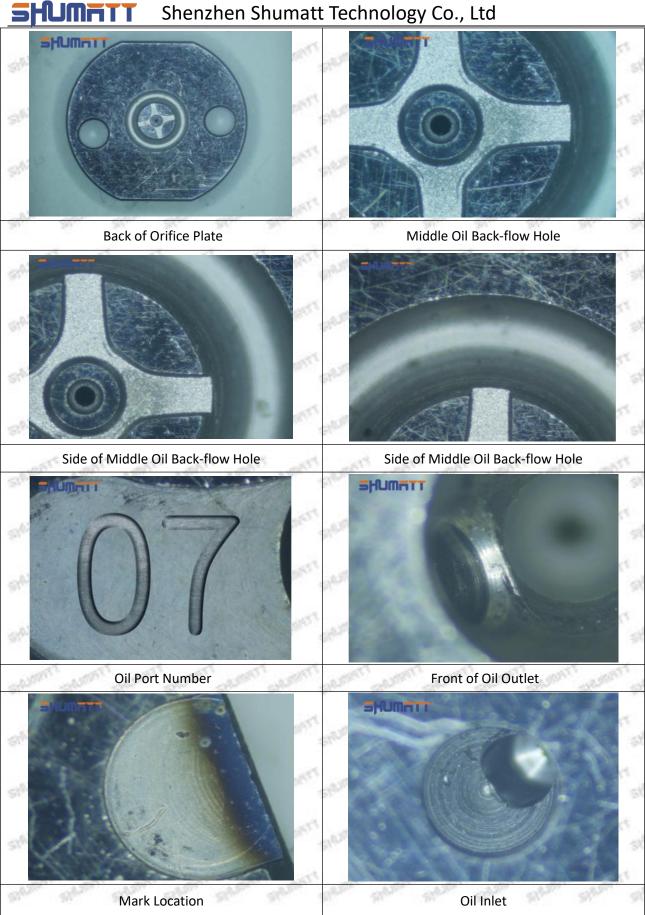

# (3) 095000-5510 Injector Orifice Plate 9# Liwei Orifice Plate's Multi-angle Pictures

Mob/WhatsApp: +86 13410541523 Tel: +8675523215133

Email: ruby@shumatt.com Website: www.shumatt.com

Mob/WhatsApp: +86 13410541523 Tel: +8675523215133