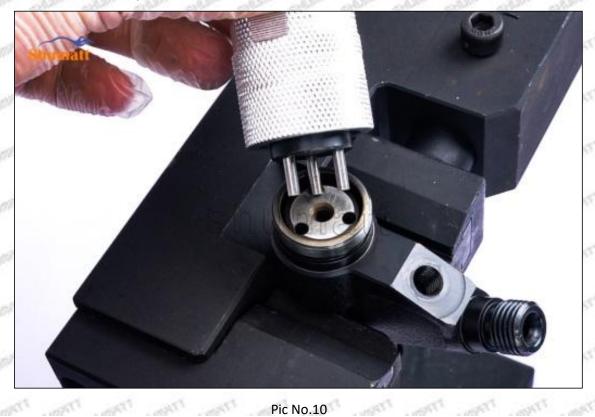

### (2) Orifice Plate's Structure

Pic No. 2

| 4: Oil Inlet      | 5: Stabilizing Pin  | 6: Front of Oil | 7: Mark Location                         |
|-------------------|---------------------|-----------------|------------------------------------------|
| Story Story Story | 21/27 21/27 21/27 2 | Back-flow Hole  | 24 24 24 24 24 24 24 24 24 24 24 24 24 2 |