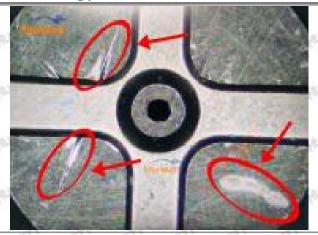

### 2.1.095000-5510 Injector Orifice Plate 29# Inspection and Semi Ball Inspection

(1) Magnify 500 times under the microscope to check whether there is indentation on the sealing surface and the oil outlet hole of the orifice plate, check whether there is wear, scratch, damage, rust, depression, semicircle in the center hole of the orifice plate.

### (1) Slight Damaged

Mob/WhatsApp: +86 13410541523 Tel: +8675523215133

Email: <u>ruby@shumatt.com</u> Website: <u>www.shumatt.com</u>