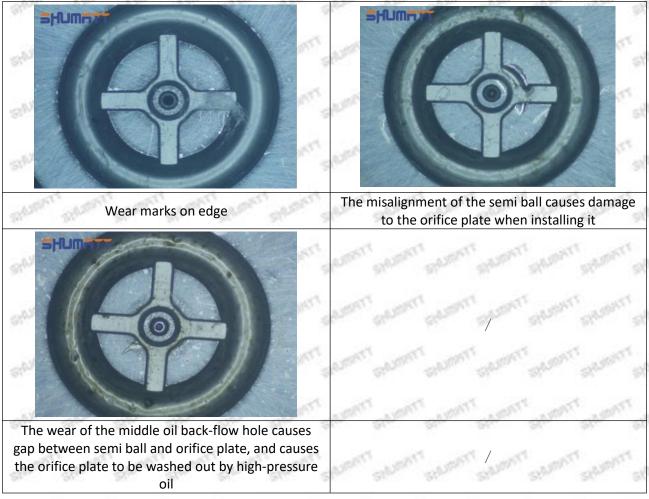

# Shenzhen Shumatt Technology Co., Ltd

Orifice plate center deviation inspection

There is indentation on the side, the orifice plate needs to be replaced

There is indentation in the middle oil back-flow hole, the orifice plate needs to be replaced

The middle oil back-flow hole is semicircular, the orifice plate needs to be replaced

Website: www.shumatt.com

⚠ The blockage of the oil back-flow hole will cause small volume of the oil return, and the oil will not be injected.

⚠ When oil back-flow hole becomes larger, it causes the semi ball to be not tightly sealed, which causes the fuel injection pressure cannot be established, then the fuel injector cannot work normally.

⚠ The wear on orifice plate's surface causes gap to the semi ball, which leads to large volume of oil return, in serious cases, the pressure can not be built up and nozzle will spray oil directly.

The blockage of the oil inlet hole (side hole) will cause small amount of oil return, the blockage of oil inlet side hole will cause the injector cannot build a pressure chamber, as a result, the injector cannot work normally.