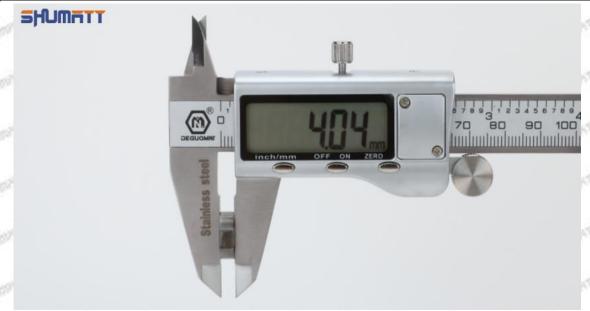

### (1) Electronic Vernier Caliper

### Technical Parameters

1. Made of stainless steel.

2. Resolution: 0.01mm/0.001.

3. Can set on zero at any location.

### Parts' Name

Pic No.1

| 1: Caliper Body     | 2: Caliper Frame<br>Fastening Screw | 3: LCD       | 4: Data Output Port |
|---------------------|-------------------------------------|--------------|---------------------|
| 5: Data Output Port | 6: Battery Cover                    | 7: Depth Bar | /                   |