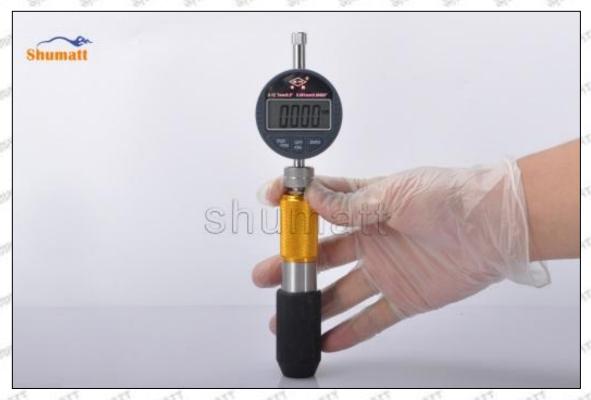

### (2) Electronic Digital Display Micrometer

### Technical Parameters

1. Range: 0-25mm,25-50mm,50-75mm,75-100mm

2. Resolution: 0.001mm

3. Power: Voltage 1.5V button battery 4. Working Temperature: 0 \sim +40 °C 5. Storage Temperature: -20 \sim +70 °C 6. Environment Humidity: ≤80%

Parts' Name

Mob/WhatsApp: +86 13410541523 Tel: +8675523215133 Email: ruby@shumatt.com

© 2022 Shenzhen Shumatt Technology Co., Ltd

9/38

Pic No.2

| 1: Micro-tube                  | 2:Ratchet Force     | 3: Data Output         | 4: Display    | 5: mm Function |
|--------------------------------|---------------------|------------------------|---------------|----------------|
|                                | Measuring Device    | Port                   | Screen        | Key            |
| 6: ON/OFF ZERO<br>Function Key | THE TRUTT THE PARTY | THE PARTY OF THE PARTY | AND THE PARTY | STREET, PRINTS |