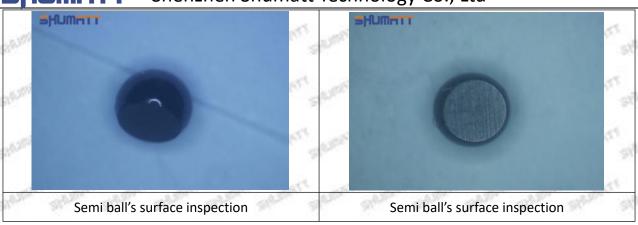

### 2.1.095000-5510 Injector Orifice Plate 29# Inspection and Semi Ball Inspection

(1) Magnify 500 times under the microscope to check whether there is indentation on the sealing surface and the oil outlet hole of the orifice plate, check whether there is wear, scratch, damage, rust, depression, semicircle in the center hole of the orifice plate.

(2) Magnified 500 times under the microscope, check the plane position of the semi ball, if there is any scratch, it is recommended to replace it.

Mob/WhatsApp: +86 13410541523 Tel: +8675523215133

Email: ruby@shumatt.com