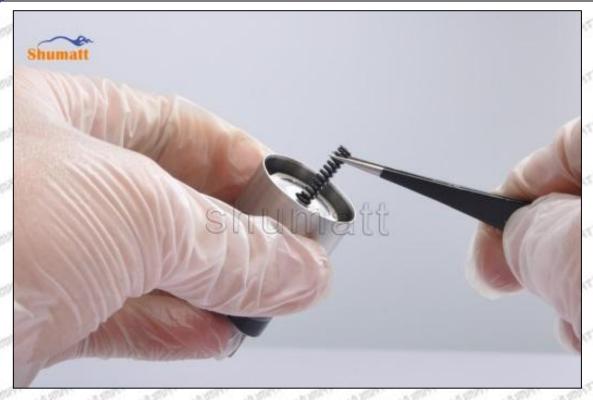

### (2) Orifice Plate's Structure

Pic No. 2

| 4: Oil Inlet      | 5: Stabilizing Pin  | 6: Front of Oil | 7: Mark Location                         |
|-------------------|---------------------|-----------------|------------------------------------------|
| Story Story Story | 21/27 21/27 21/27 2 | Back-flow Hole  | 24 24 24 24 24 24 24 24 24 24 24 24 24 2 |