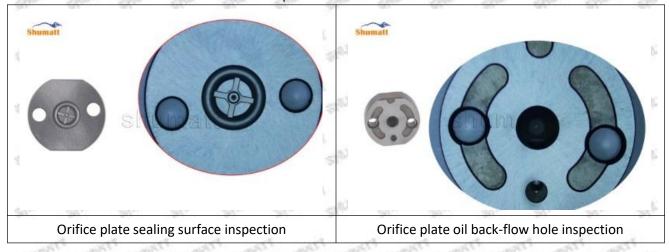

### 2.1.095000-5510 Injector Orifice Plate 29# Inspection and Semi Ball Inspection

(1) Magnify 500 times under the microscope to check whether there is indentation on the sealing surface and the oil outlet hole of the orifice plate, check whether there is wear, scratch, damage, rust, depression, semicircle in the center hole of the orifice plate.

# Shenzhen Shumatt Technology Co., Ltd

Orifice plate center deviation inspection

There is indentation on the side, the orifice plate needs to be replaced

There is indentation in the middle oil back-flow hole, the orifice plate needs to be replaced

The middle oil back-flow hole is semicircular, the orifice plate needs to be replaced

Website: www.shumatt.com

⚠ The blockage of the oil back-flow hole will cause small volume of the oil return, and the oil will not be injected.