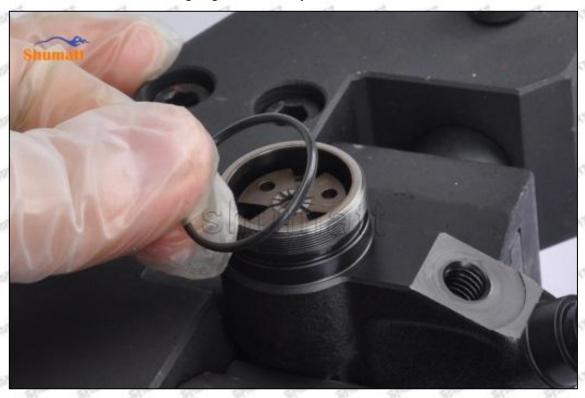

### 2. 095000-5510 Injector Orifice Plate 29# Technical Support

### 2.1.095000-5510 Injector Orifice Plate 29# Inspection and Semi Ball Inspection

(1) Magnify 500 times under the microscope to check whether there is indentation on the sealing surface and the oil outlet hole of the orifice plate, check whether there is wear, scratch, damage, rust, depression, semicircle in the center hole of the orifice plate.