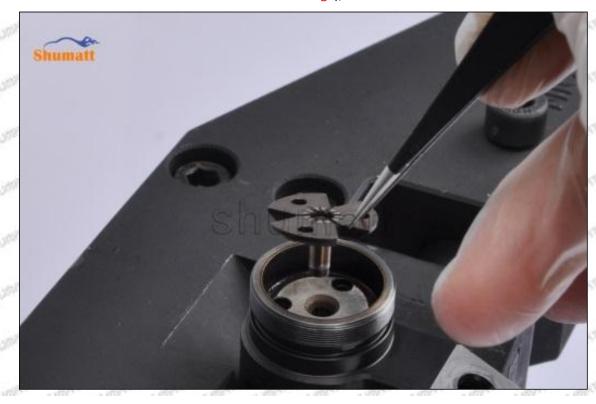

### 1.9.095000-5510 Injector Orifice Plate 29# Thickness Measurement Methods

### (1) Electronic Vernier Caliper

- Preparation: Clean all surfaces of the caliper with a dry soft cloth, please make sure there is a battery in the caliper before using it;
- 2. Press the OFF/ON button on the vernier caliper to turn on the caliper;
- 3. When you turn on the vernier caliper, sometimes there is data on the screen. This is because the caliper is not fully closed. You can roll the caliper with fingers to close it, and then press the ZERO button to return to zero;
- Put the orifice plate into the caliper and press it tightly by rolling the button;
- 5. After tightening, use the other hand to tighten the upper button of the caliper to prevent looseness from affecting the accuracy of the reading. Last read the data.