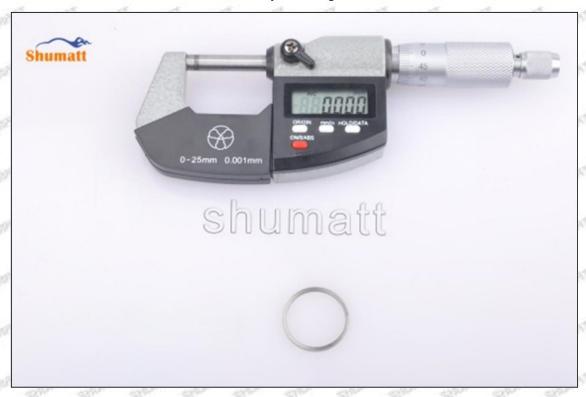

### (2) Electronic Digital Display Micrometer

### Technical Parameters

1. Range: 0-25mm,25-50mm,50-75mm,75-100mm

2. Resolution: 0.001mm

3. Power: Voltage 1.5V button battery 4. Working Temperature: 0 \sim +40 °C 5. Storage Temperature: -20 \sim +70 °C 6. Environment Humidity: ≤80%

Parts' Name

Mob/WhatsApp: +86 13410541523 Tel: +8675523215133 Email: ruby@shumatt.com

© 2022 Shenzhen Shumatt Technology Co., Ltd

9/38

Pic No.2

| 1: Micro-tube                  | 2:Ratchet Force     | 3: Data Output         | 4: Display    | 5: mm Function |
|--------------------------------|---------------------|------------------------|---------------|----------------|
|                                | Measuring Device    | Port                   | Screen        | Key            |
| 6: ON/OFF ZERO<br>Function Key | THE TRUTT THE PARTY | THE PARTY OF THE PARTY | AND THE PARTY | STREET, PRINTS |