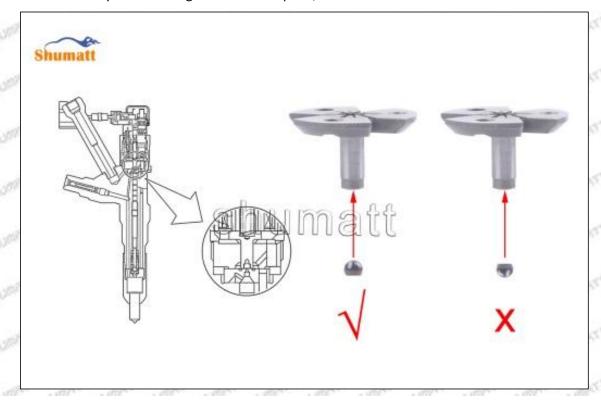

### (2) Orifice Plate's Structure

Pic No. 2

| 4: Oil Inlet      | 5: Stabilizing Pin  | 6: Front of Oil | 7: Mark Location                         |
|-------------------|---------------------|-----------------|------------------------------------------|
| Story Story Story | 21/27 21/27 21/27 2 | Back-flow Hole  | 24 24 24 24 24 24 24 24 24 24 24 24 24 2 |

# (3) 095000-5510 Injector Orifice Plate 9# Liwei Orifice Plate's Multi-angle Pictures

Mob/WhatsApp: +86 13410541523 Tel: +8675523215133

Email: ruby@shumatt.com Website: www.shumatt.com

Mob/WhatsApp: +86 13410541523 Tel: +8675523215133