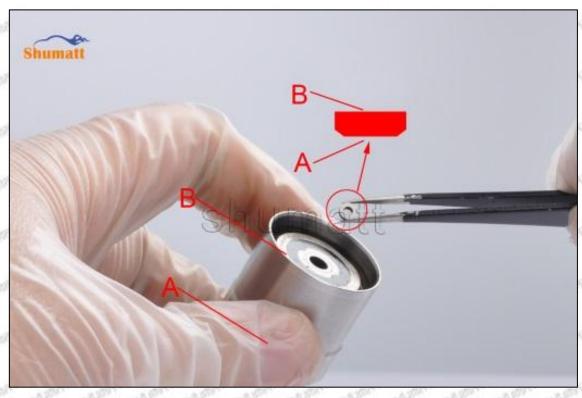

### 1.7. 095000-5510 Injector Orifice Plate 29# Lettering Detail's Display

### (1) Orifice Plate's Lettering

Mob/WhatsApp: +86 13410541523 Tel: +8675523215133

Email: ruby@shumatt.com Website: www.shumatt.com

Pic No. 1

| 1: Oil Port Number | 2: Grade Recognition Number | 3: Manufacture Number | Tilles Tilles |
|--------------------|-----------------------------|-----------------------|---------------|

### (2) Orifice Plate's Structure

Pic No. 2

| 4: Oil Inlet      | 5: Stabilizing Pin  | 6: Front of Oil | 7: Mark Location                         |
|-------------------|---------------------|-----------------|------------------------------------------|
| Story Story Story | 21/27 21/27 21/27 2 | Back-flow Hole  | 24 24 24 24 24 24 24 24 24 24 24 24 24 2 |