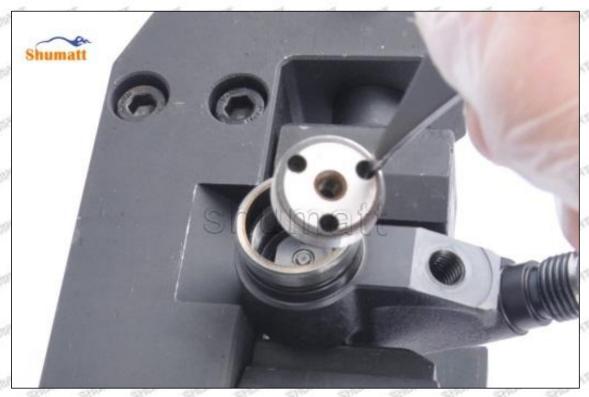

### (2) Orifice Plate's Structure

Pic No. 2

| 4: Oil Inlet      | 5: Stabilizing Pin  | 6: Front of Oil | 7: Mark Location                         |
|-------------------|---------------------|-----------------|------------------------------------------|
| Story Story Story | 21/27 21/27 21/27 2 | Back-flow Hole  | 24 24 24 24 24 24 24 24 24 24 24 24 24 2 |