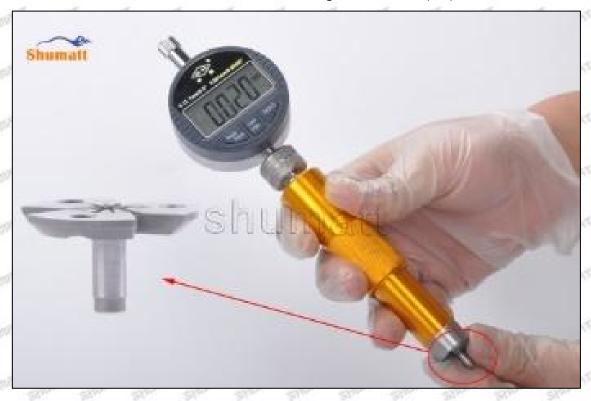

### 1.9.095000-5510 Injector Orifice Plate 29# Thickness Measurement Methods

### (2) Electronic Digital Display Micrometer

1. Preparation: Clean all surfaces of the caliper with a dry soft cloth, please make sure there is a battery in the caliper before using it;

### 2. Use of ON/OFF ZERO function key:

In the "off "state, short press the ON/OFF ZERO function key to start up, the micrometer is in the metric reading (shown on the right of the display "mm") mode and display the set value. If there is no set value, the initial value is displayed as "0".