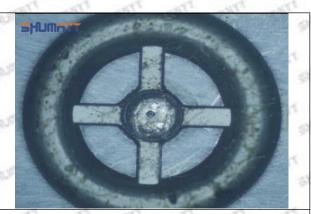

### 2.1.095000-5510 Injector Orifice Plate 29# Inspection and Semi Ball Inspection

(1) Magnify 500 times under the microscope to check whether there is indentation on the sealing surface and the oil outlet hole of the orifice plate, check whether there is wear, scratch, damage, rust, depression, semicircle in the center hole of the orifice plate.

# Shenzhen Shumatt Technology Co., Ltd

Orifice plate center deviation inspection

There is indentation on the side, the orifice plate needs to be replaced

There is indentation in the middle oil back-flow hole, the orifice plate needs to be replaced

The middle oil back-flow hole is semicircular, the orifice plate needs to be replaced

Website: www.shumatt.com

⚠ The blockage of the oil back-flow hole will cause small volume of the oil return, and the oil will not be injected.

⚠ When oil back-flow hole becomes larger, it causes the semi ball to be not tightly sealed, which causes the fuel injection pressure cannot be established, then the fuel injector cannot work normally.

⚠ The wear on orifice plate's surface causes gap to the semi ball, which leads to large volume of oil return, in serious cases, the pressure can not be built up and nozzle will spray oil directly.

The blockage of the oil inlet hole (side hole) will cause small amount of oil return, the blockage of oil inlet side hole will cause the injector cannot build a pressure chamber, as a result, the injector cannot work normally.