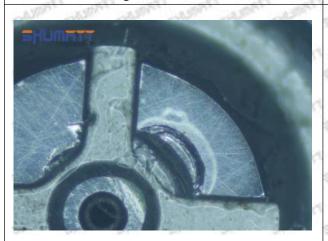

The middle oil back-flow hole is semicircular, the orifice plate needs to be replaced

Website: www.shumatt.com

⚠ The blockage of the oil back-flow hole will cause small volume of the oil return, and the oil will not be injected.

⚠ When oil back-flow hole becomes larger, it causes the semi ball to be not tightly sealed, which causes the fuel injection pressure cannot be established, then the fuel injector cannot work normally.

⚠ The wear on orifice plate's surface causes gap to the semi ball, which leads to large volume of oil return, in serious cases, the pressure can not be built up and nozzle will spray oil directly.

The blockage of the oil inlet hole (side hole) will cause small amount of oil return, the blockage of oil inlet side hole will cause the injector cannot build a pressure chamber, as a result, the injector cannot work normally.