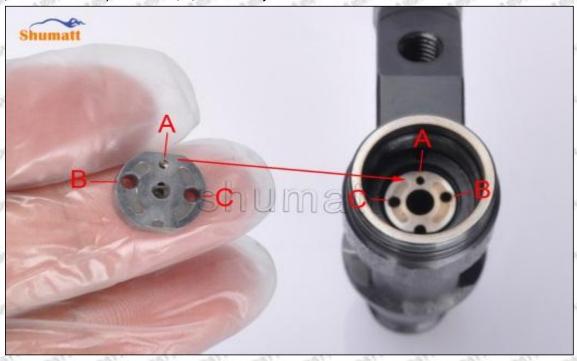

### (1) Orifice Plate's Lettering

Mob/WhatsApp: +86 13410541523 Tel: +8675523215133

Email: ruby@shumatt.com Website: www.shumatt.com

Pic No. 1

| 1: Oil Port Number | 2: Grade Recognition Number | 3: Manufacture Number | Tilles Tilles |
|--------------------|-----------------------------|-----------------------|---------------|

### (2) Orifice Plate's Structure

Pic No. 2

| 4: Oil Inlet      | 5: Stabilizing Pin  | 6: Front of Oil | 7: Mark Location                         |
|-------------------|---------------------|-----------------|------------------------------------------|
| Story Story Story | 21/27 21/27 21/27 2 | Back-flow Hole  | 24 24 24 24 24 24 24 24 24 24 24 24 24 2 |