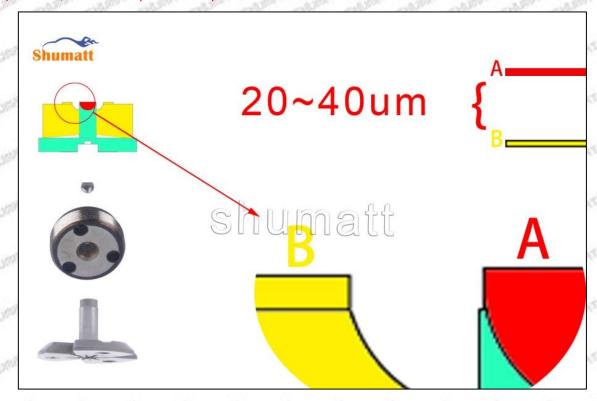

### 1.3. 095000-5510 Injector Orifice Plate 29# Specifications and Dimensions

Injector Orifice Plate's Size: 2cm\*2 cm \*1 cm Injector Orifice Plate's Box Size: 7cm \*7 cm \*2 cm Injector Orifice Plate's Package Size: 8 cm \* 8cm Injector Orifice Plate's Net Weight: 0.015kg Injector Orifice Plate's Gross Weight: 0.03kg

### (2) Orifice Plate's Structure

Pic No. 2

| 4: Oil Inlet      | 5: Stabilizing Pin  | 6: Front of Oil | 7: Mark Location                         |
|-------------------|---------------------|-----------------|------------------------------------------|
| Story Story Story | 21/27 21/27 21/27 2 | Back-flow Hole  | 24 24 24 24 24 24 24 24 24 24 24 24 24 2 |