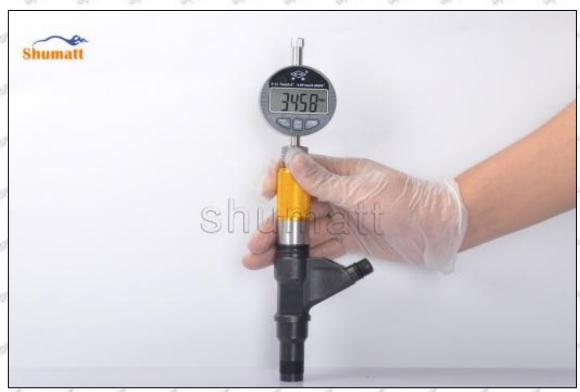

### 1.9.095000-5510 Injector Orifice Plate 29# Thickness Measurement Methods

### (2) Electronic Digital Display Micrometer

1. Preparation: Clean all surfaces of the caliper with a dry soft cloth, please make sure there is a battery in the caliper before using it;

### 2. Use of ON/OFF ZERO function key:

In the "off "state, short press the ON/OFF ZERO function key to start up, the micrometer is in the metric reading (shown on the right of the display "mm") mode and display the set value. If there is no set value, the initial value is displayed as "0".

In the power-on state, press and hold (more than 2 seconds) the ON/OFF ZERO function key to shut down.

In the power-on state, short press the ON/OFF ZERO function key, and the display returns to the set value or the initial value "0".

### 3. Use of "mm" function keys:

In the power-on state, short press the "mm" function key to realize the conversion of metric ("mm" is displayed on the right side of the display) and inch ("in" is displayed on the right side of the display) display mode.

In the power-on state, press and hold (more than 2 seconds) the "mm" function key to enter the setting value mode;

### Setting of set value:

Long press (more than 2 seconds) the "mm" key to make the first character flash, and short press the ON/OFF ZERO key to select any number from 0 to 9;

Short press the "mm" key, and jump to the next character to flash, use the same method to select all the characters, press and hold (more than 2 seconds) the "mm" key to complete the preset value, then the character will no longer flash;