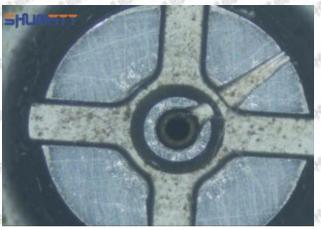

### 2.1.095000-5510 Injector Orifice Plate 29# Inspection and Semi Ball Inspection

(1) Magnify 500 times under the microscope to check whether there is indentation on the sealing surface and the oil outlet hole of the orifice plate, check whether there is wear, scratch, damage, rust, depression, semicircle in the center hole of the orifice plate.

(2) Magnified 500 times under the microscope, check the plane position of the semi ball, if there is any scratch, it is recommended to replace it.

Mob/WhatsApp: +86 13410541523 Tel: +8675523215133

Email: ruby@shumatt.com