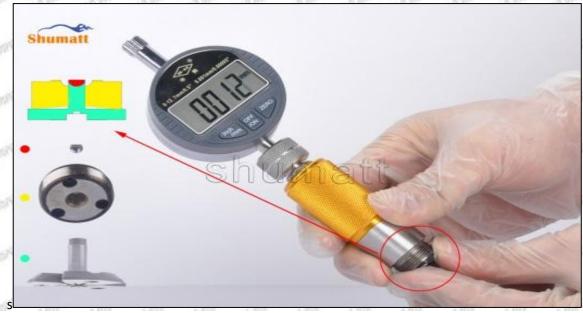

### 1.9.095000-5510 Injector Orifice Plate 29# Thickness Measurement Methods

### (1) Electronic Vernier Caliper

- Preparation: Clean all surfaces of the caliper with a dry soft cloth, please make sure there is a battery in the caliper before using it;
- 2. Press the OFF/ON button on the vernier caliper to turn on the caliper;
- 3. When you turn on the vernier caliper, sometimes there is data on the screen. This is because the caliper is not fully closed. You can roll the caliper with fingers to close it, and then press the ZERO button to return to zero;
- Put the orifice plate into the caliper and press it tightly by rolling the button;
- 5. After tightening, use the other hand to tighten the upper button of the caliper to prevent looseness from affecting the accuracy of the reading. Last read the data.

Mob/WhatsApp: +86 13410541523 Tel: +8675523215133

Email: ruby@shumatt.com Website: www.shumatt.com

Pic No.1

A Notice: When using the electronic vernier caliper, be sure to return on zero port, otherwise there will be a large error in the measurement results!