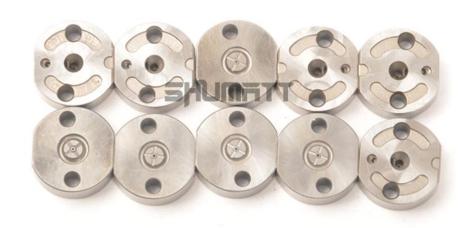

#### 1.2. 095000-5520 Injector Orifice Plate 07# Common Part Number

#### (1) 095000-5520 Injector Orifice Plate 07# Application to Car Model Information

| Injector Part Number | Car Model            | Car Model | OE Number   | OE Number       |
|----------------------|----------------------|-----------|-------------|-----------------|
| 095000-5520          | TOYOTA IMV 2KD-FTV   | 23670-    | Signa Maria | Charles Charles |
| 093000-3320          | TOTOTA IIVIV ZKD-FTV | 0L010     |             |                 |

#### (2) 095000-5520 Injector Orifice Plate 07# Part Number Common Writing

07#,7#, 07, 7, 295040-6120, 2950406120, 2950406120