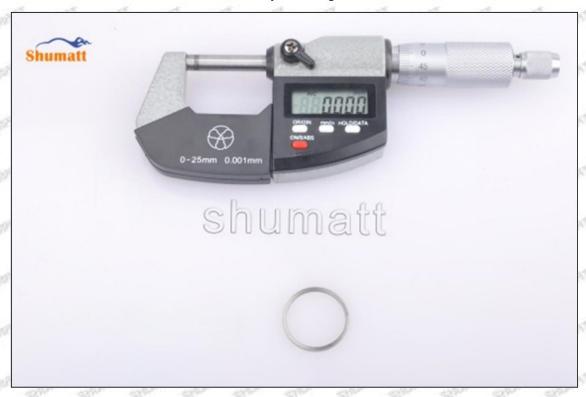

# (2) 095000-5520 Injector Orifice Plate 07# Customized Items

| No.         | 1                                                                                                                                                                                                                                                                                                                                                                                                                                                                                                                                                                                                                                                                                                                                                                                                                                                                                                                                                                                                                                                                                                                                                                                                                                                                                                                                                                                                                                                                                                                                                                                                                                                                                                                                                                                                                                                                                                                                                                                                                                                                                                                             | 2                                                                                                                                                                                                                                                                                                                                                                                                                                                                                                                                                                                                                                                                                                                                                                                                                                                                                                                                                                                                                                                                                                                                                                                                                                                                                                                                                                                                                                                                                                                                                                                                                                                                                                                                                                                                                                                                                                                                                                                                                                                                                                                              |
|-------------|-------------------------------------------------------------------------------------------------------------------------------------------------------------------------------------------------------------------------------------------------------------------------------------------------------------------------------------------------------------------------------------------------------------------------------------------------------------------------------------------------------------------------------------------------------------------------------------------------------------------------------------------------------------------------------------------------------------------------------------------------------------------------------------------------------------------------------------------------------------------------------------------------------------------------------------------------------------------------------------------------------------------------------------------------------------------------------------------------------------------------------------------------------------------------------------------------------------------------------------------------------------------------------------------------------------------------------------------------------------------------------------------------------------------------------------------------------------------------------------------------------------------------------------------------------------------------------------------------------------------------------------------------------------------------------------------------------------------------------------------------------------------------------------------------------------------------------------------------------------------------------------------------------------------------------------------------------------------------------------------------------------------------------------------------------------------------------------------------------------------------------|--------------------------------------------------------------------------------------------------------------------------------------------------------------------------------------------------------------------------------------------------------------------------------------------------------------------------------------------------------------------------------------------------------------------------------------------------------------------------------------------------------------------------------------------------------------------------------------------------------------------------------------------------------------------------------------------------------------------------------------------------------------------------------------------------------------------------------------------------------------------------------------------------------------------------------------------------------------------------------------------------------------------------------------------------------------------------------------------------------------------------------------------------------------------------------------------------------------------------------------------------------------------------------------------------------------------------------------------------------------------------------------------------------------------------------------------------------------------------------------------------------------------------------------------------------------------------------------------------------------------------------------------------------------------------------------------------------------------------------------------------------------------------------------------------------------------------------------------------------------------------------------------------------------------------------------------------------------------------------------------------------------------------------------------------------------------------------------------------------------------------------|
| Image       | SHUMATT COMMANDER OF THE PARTY | SHUMATT A                                                                                                                                                                                                                                                                                                                                                                                                                                                                                                                                                                                                                                                                                                                                                                                                                                                                                                                                                                                                                                                                                                                                                                                                                                                                                                                                                                                                                                                                                                                                                                                                                                                                                                                                                                                                                                                                                                                                                                                                                                                                                                                      |
| Name        | Injector Orifice Plate's Front Lettering                                                                                                                                                                                                                                                                                                                                                                                                                                                                                                                                                                                                                                                                                                                                                                                                                                                                                                                                                                                                                                                                                                                                                                                                                                                                                                                                                                                                                                                                                                                                                                                                                                                                                                                                                                                                                                                                                                                                                                                                                                                                                      | Injector Orifice Plate's Side Lettering                                                                                                                                                                                                                                                                                                                                                                                                                                                                                                                                                                                                                                                                                                                                                                                                                                                                                                                                                                                                                                                                                                                                                                                                                                                                                                                                                                                                                                                                                                                                                                                                                                                                                                                                                                                                                                                                                                                                                                                                                                                                                        |
| Description | Orifice plate part number: 07#                                                                                                                                                                                                                                                                                                                                                                                                                                                                                                                                                                                                                                                                                                                                                                                                                                                                                                                                                                                                                                                                                                                                                                                                                                                                                                                                                                                                                                                                                                                                                                                                                                                                                                                                                                                                                                                                                                                                                                                                                                                                                                | THE PART OF THE PART OF                                                                                                                                                                                                                                                                                                                                                                                                                                                                                                                                                                                                                                                                                                                                                                                                                                                                                                                                                                                                                                                                                                                                                                                                                                                                                                                                                                                                                                                                                                                                                                                                                                                                                                                                                                                                                                                                                                                                                                                                                                                                                                        |
| No.         | 3                                                                                                                                                                                                                                                                                                                                                                                                                                                                                                                                                                                                                                                                                                                                                                                                                                                                                                                                                                                                                                                                                                                                                                                                                                                                                                                                                                                                                                                                                                                                                                                                                                                                                                                                                                                                                                                                                                                                                                                                                                                                                                                             | S7 S7 4 S7 S7 S7                                                                                                                                                                                                                                                                                                                                                                                                                                                                                                                                                                                                                                                                                                                                                                                                                                                                                                                                                                                                                                                                                                                                                                                                                                                                                                                                                                                                                                                                                                                                                                                                                                                                                                                                                                                                                                                                                                                                                                                                                                                                                                               |
| Image       | 0-25mm<br>0.001mm                                                                                                                                                                                                                                                                                                                                                                                                                                                                                                                                                                                                                                                                                                                                                                                                                                                                                                                                                                                                                                                                                                                                                                                                                                                                                                                                                                                                                                                                                                                                                                                                                                                                                                                                                                                                                                                                                                                                                                                                                                                                                                             | SHUMATT CONTRACTOR OF THE PARTY |
| Name        | Injector Orifice Plate's Thickness                                                                                                                                                                                                                                                                                                                                                                                                                                                                                                                                                                                                                                                                                                                                                                                                                                                                                                                                                                                                                                                                                                                                                                                                                                                                                                                                                                                                                                                                                                                                                                                                                                                                                                                                                                                                                                                                                                                                                                                                                                                                                            | 9-Grid Plastic Box                                                                                                                                                                                                                                                                                                                                                                                                                                                                                                                                                                                                                                                                                                                                                                                                                                                                                                                                                                                                                                                                                                                                                                                                                                                                                                                                                                                                                                                                                                                                                                                                                                                                                                                                                                                                                                                                                                                                                                                                                                                                                                             |
| Description | Injector orifice plate's thickness range: 4.02mm∽4.108mm.                                                                                                                                                                                                                                                                                                                                                                                                                                                                                                                                                                                                                                                                                                                                                                                                                                                                                                                                                                                                                                                                                                                                                                                                                                                                                                                                                                                                                                                                                                                                                                                                                                                                                                                                                                                                                                                                                                                                                                                                                                                                     | Prevent damage to the orifice plates during transportation                                                                                                                                                                                                                                                                                                                                                                                                                                                                                                                                                                                                                                                                                                                                                                                                                                                                                                                                                                                                                                                                                                                                                                                                                                                                                                                                                                                                                                                                                                                                                                                                                                                                                                                                                                                                                                                                                                                                                                                                                                                                     |
| No.         | 5                                                                                                                                                                                                                                                                                                                                                                                                                                                                                                                                                                                                                                                                                                                                                                                                                                                                                                                                                                                                                                                                                                                                                                                                                                                                                                                                                                                                                                                                                                                                                                                                                                                                                                                                                                                                                                                                                                                                                                                                                                                                                                                             | 6                                                                                                                                                                                                                                                                                                                                                                                                                                                                                                                                                                                                                                                                                                                                                                                                                                                                                                                                                                                                                                                                                                                                                                                                                                                                                                                                                                                                                                                                                                                                                                                                                                                                                                                                                                                                                                                                                                                                                                                                                                                                                                                              |
| lmage       | SHUMATT                                                                                                                                                                                                                                                                                                                                                                                                                                                                                                                                                                                                                                                                                                                                                                                                                                                                                                                                                                                                                                                                                                                                                                                                                                                                                                                                                                                                                                                                                                                                                                                                                                                                                                                                                                                                                                                                                                                                                                                                                                                                                                                       | SHUMATT  (PILINATE)                                                                                                                                                                                                                                                                                                                                                                                                                                                                                                                                                                                                                                                                                                                                                                                                                                                                                                                                                                                                                                                                                                                                                                                                                                                                                                                                                                                                                                                                                                                                                                                                                                                                                                                                                                                                                                                                                                                                                                                                                                                                                                            |
| Name        | Neutral Injector Orifice Plate's Individual<br>Box                                                                                                                                                                                                                                                                                                                                                                                                                                                                                                                                                                                                                                                                                                                                                                                                                                                                                                                                                                                                                                                                                                                                                                                                                                                                                                                                                                                                                                                                                                                                                                                                                                                                                                                                                                                                                                                                                                                                                                                                                                                                            | Orifice Plate's 10pcs Packing Box                                                                                                                                                                                                                                                                                                                                                                                                                                                                                                                                                                                                                                                                                                                                                                                                                                                                                                                                                                                                                                                                                                                                                                                                                                                                                                                                                                                                                                                                                                                                                                                                                                                                                                                                                                                                                                                                                                                                                                                                                                                                                              |
| Description | Prevent damage to the orifice plates during transportation                                                                                                                                                                                                                                                                                                                                                                                                                                                                                                                                                                                                                                                                                                                                                                                                                                                                                                                                                                                                                                                                                                                                                                                                                                                                                                                                                                                                                                                                                                                                                                                                                                                                                                                                                                                                                                                                                                                                                                                                                                                                    | Liwei orifice plate's 10PCS plastic box to prevent damage to the orifice plates during transportation                                                                                                                                                                                                                                                                                                                                                                                                                                                                                                                                                                                                                                                                                                                                                                                                                                                                                                                                                                                                                                                                                                                                                                                                                                                                                                                                                                                                                                                                                                                                                                                                                                                                                                                                                                                                                                                                                                                                                                                                                          |