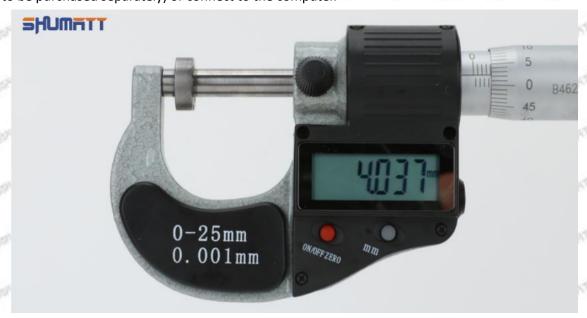

# (2) 095000-5520 Injector Orifice Plate 07# Customized Items

| No.         | 1                                                                                                                                                                                                                                                                                                                                                                                                                                                                                                                                                                                                                                                                                                                                                                                                                                                                                                                                                                                                                                                                                                                                                                                                                                                                                                                                                                                                                                                                                                                                                                                                                                                                                                                                                                                                                                                                                                                                                                                                                                                                                                                             | 2                                                                                                                                                                                                                                                                                                                                                                                                                                                                                                                                                                                                                                                                                                                                                                                                                                                                                                                                                                                                                                                                                                                                                                                                                                                                                                                                                                                                                                                                                                                                                                                                                                                                                                                                                                                                                                                                                                                                                                                                                                                                                                                              |
|-------------|-------------------------------------------------------------------------------------------------------------------------------------------------------------------------------------------------------------------------------------------------------------------------------------------------------------------------------------------------------------------------------------------------------------------------------------------------------------------------------------------------------------------------------------------------------------------------------------------------------------------------------------------------------------------------------------------------------------------------------------------------------------------------------------------------------------------------------------------------------------------------------------------------------------------------------------------------------------------------------------------------------------------------------------------------------------------------------------------------------------------------------------------------------------------------------------------------------------------------------------------------------------------------------------------------------------------------------------------------------------------------------------------------------------------------------------------------------------------------------------------------------------------------------------------------------------------------------------------------------------------------------------------------------------------------------------------------------------------------------------------------------------------------------------------------------------------------------------------------------------------------------------------------------------------------------------------------------------------------------------------------------------------------------------------------------------------------------------------------------------------------------|--------------------------------------------------------------------------------------------------------------------------------------------------------------------------------------------------------------------------------------------------------------------------------------------------------------------------------------------------------------------------------------------------------------------------------------------------------------------------------------------------------------------------------------------------------------------------------------------------------------------------------------------------------------------------------------------------------------------------------------------------------------------------------------------------------------------------------------------------------------------------------------------------------------------------------------------------------------------------------------------------------------------------------------------------------------------------------------------------------------------------------------------------------------------------------------------------------------------------------------------------------------------------------------------------------------------------------------------------------------------------------------------------------------------------------------------------------------------------------------------------------------------------------------------------------------------------------------------------------------------------------------------------------------------------------------------------------------------------------------------------------------------------------------------------------------------------------------------------------------------------------------------------------------------------------------------------------------------------------------------------------------------------------------------------------------------------------------------------------------------------------|
| Image       | SHUMATT COMMANDER OF THE PARTY | SHUMATT A                                                                                                                                                                                                                                                                                                                                                                                                                                                                                                                                                                                                                                                                                                                                                                                                                                                                                                                                                                                                                                                                                                                                                                                                                                                                                                                                                                                                                                                                                                                                                                                                                                                                                                                                                                                                                                                                                                                                                                                                                                                                                                                      |
| Name        | Injector Orifice Plate's Front Lettering                                                                                                                                                                                                                                                                                                                                                                                                                                                                                                                                                                                                                                                                                                                                                                                                                                                                                                                                                                                                                                                                                                                                                                                                                                                                                                                                                                                                                                                                                                                                                                                                                                                                                                                                                                                                                                                                                                                                                                                                                                                                                      | Injector Orifice Plate's Side Lettering                                                                                                                                                                                                                                                                                                                                                                                                                                                                                                                                                                                                                                                                                                                                                                                                                                                                                                                                                                                                                                                                                                                                                                                                                                                                                                                                                                                                                                                                                                                                                                                                                                                                                                                                                                                                                                                                                                                                                                                                                                                                                        |
| Description | Orifice plate part number: 07#                                                                                                                                                                                                                                                                                                                                                                                                                                                                                                                                                                                                                                                                                                                                                                                                                                                                                                                                                                                                                                                                                                                                                                                                                                                                                                                                                                                                                                                                                                                                                                                                                                                                                                                                                                                                                                                                                                                                                                                                                                                                                                | THE PART OF THE PART OF                                                                                                                                                                                                                                                                                                                                                                                                                                                                                                                                                                                                                                                                                                                                                                                                                                                                                                                                                                                                                                                                                                                                                                                                                                                                                                                                                                                                                                                                                                                                                                                                                                                                                                                                                                                                                                                                                                                                                                                                                                                                                                        |
| No.         | 3                                                                                                                                                                                                                                                                                                                                                                                                                                                                                                                                                                                                                                                                                                                                                                                                                                                                                                                                                                                                                                                                                                                                                                                                                                                                                                                                                                                                                                                                                                                                                                                                                                                                                                                                                                                                                                                                                                                                                                                                                                                                                                                             | S7 S7 4 S7 S7 S7                                                                                                                                                                                                                                                                                                                                                                                                                                                                                                                                                                                                                                                                                                                                                                                                                                                                                                                                                                                                                                                                                                                                                                                                                                                                                                                                                                                                                                                                                                                                                                                                                                                                                                                                                                                                                                                                                                                                                                                                                                                                                                               |
| Image       | 0-25mm<br>0.001mm                                                                                                                                                                                                                                                                                                                                                                                                                                                                                                                                                                                                                                                                                                                                                                                                                                                                                                                                                                                                                                                                                                                                                                                                                                                                                                                                                                                                                                                                                                                                                                                                                                                                                                                                                                                                                                                                                                                                                                                                                                                                                                             | SHUMATT CONTRACTOR OF THE PARTY |
| Name        | Injector Orifice Plate's Thickness                                                                                                                                                                                                                                                                                                                                                                                                                                                                                                                                                                                                                                                                                                                                                                                                                                                                                                                                                                                                                                                                                                                                                                                                                                                                                                                                                                                                                                                                                                                                                                                                                                                                                                                                                                                                                                                                                                                                                                                                                                                                                            | 9-Grid Plastic Box                                                                                                                                                                                                                                                                                                                                                                                                                                                                                                                                                                                                                                                                                                                                                                                                                                                                                                                                                                                                                                                                                                                                                                                                                                                                                                                                                                                                                                                                                                                                                                                                                                                                                                                                                                                                                                                                                                                                                                                                                                                                                                             |
| Description | Injector orifice plate's thickness range: 4.02mm∽4.108mm.                                                                                                                                                                                                                                                                                                                                                                                                                                                                                                                                                                                                                                                                                                                                                                                                                                                                                                                                                                                                                                                                                                                                                                                                                                                                                                                                                                                                                                                                                                                                                                                                                                                                                                                                                                                                                                                                                                                                                                                                                                                                     | Prevent damage to the orifice plates during transportation                                                                                                                                                                                                                                                                                                                                                                                                                                                                                                                                                                                                                                                                                                                                                                                                                                                                                                                                                                                                                                                                                                                                                                                                                                                                                                                                                                                                                                                                                                                                                                                                                                                                                                                                                                                                                                                                                                                                                                                                                                                                     |
| No.         | 5                                                                                                                                                                                                                                                                                                                                                                                                                                                                                                                                                                                                                                                                                                                                                                                                                                                                                                                                                                                                                                                                                                                                                                                                                                                                                                                                                                                                                                                                                                                                                                                                                                                                                                                                                                                                                                                                                                                                                                                                                                                                                                                             | 6                                                                                                                                                                                                                                                                                                                                                                                                                                                                                                                                                                                                                                                                                                                                                                                                                                                                                                                                                                                                                                                                                                                                                                                                                                                                                                                                                                                                                                                                                                                                                                                                                                                                                                                                                                                                                                                                                                                                                                                                                                                                                                                              |
| lmage       | SHUMATT                                                                                                                                                                                                                                                                                                                                                                                                                                                                                                                                                                                                                                                                                                                                                                                                                                                                                                                                                                                                                                                                                                                                                                                                                                                                                                                                                                                                                                                                                                                                                                                                                                                                                                                                                                                                                                                                                                                                                                                                                                                                                                                       | SHUMATT  (PILINATE)                                                                                                                                                                                                                                                                                                                                                                                                                                                                                                                                                                                                                                                                                                                                                                                                                                                                                                                                                                                                                                                                                                                                                                                                                                                                                                                                                                                                                                                                                                                                                                                                                                                                                                                                                                                                                                                                                                                                                                                                                                                                                                            |
| Name        | Neutral Injector Orifice Plate's Individual<br>Box                                                                                                                                                                                                                                                                                                                                                                                                                                                                                                                                                                                                                                                                                                                                                                                                                                                                                                                                                                                                                                                                                                                                                                                                                                                                                                                                                                                                                                                                                                                                                                                                                                                                                                                                                                                                                                                                                                                                                                                                                                                                            | Orifice Plate's 10pcs Packing Box                                                                                                                                                                                                                                                                                                                                                                                                                                                                                                                                                                                                                                                                                                                                                                                                                                                                                                                                                                                                                                                                                                                                                                                                                                                                                                                                                                                                                                                                                                                                                                                                                                                                                                                                                                                                                                                                                                                                                                                                                                                                                              |
| Description | Prevent damage to the orifice plates during transportation                                                                                                                                                                                                                                                                                                                                                                                                                                                                                                                                                                                                                                                                                                                                                                                                                                                                                                                                                                                                                                                                                                                                                                                                                                                                                                                                                                                                                                                                                                                                                                                                                                                                                                                                                                                                                                                                                                                                                                                                                                                                    | Liwei orifice plate's 10PCS plastic box to prevent damage to the orifice plates during transportation                                                                                                                                                                                                                                                                                                                                                                                                                                                                                                                                                                                                                                                                                                                                                                                                                                                                                                                                                                                                                                                                                                                                                                                                                                                                                                                                                                                                                                                                                                                                                                                                                                                                                                                                                                                                                                                                                                                                                                                                                          |