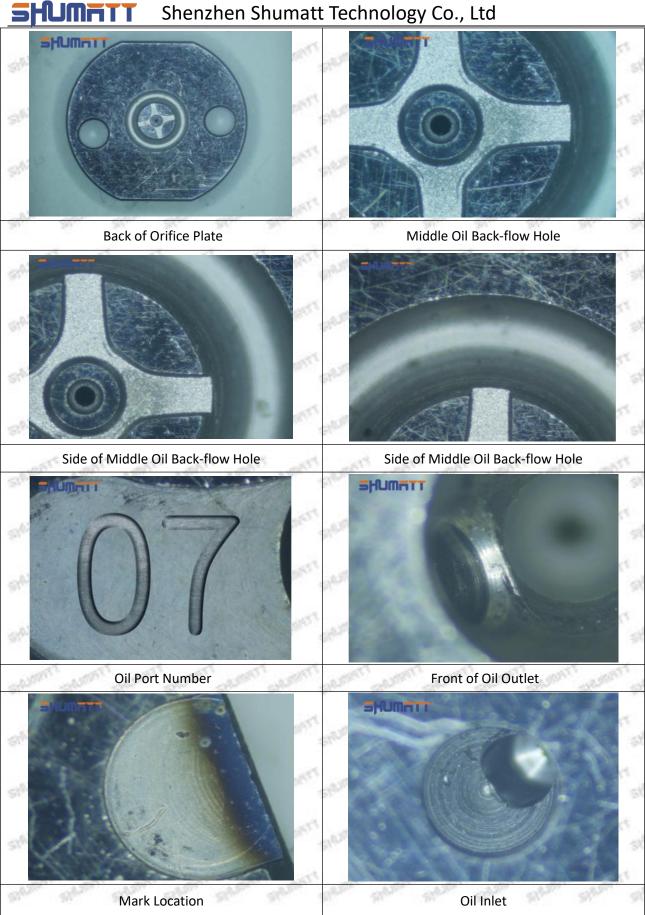

# (4) 095000-5520 Injector Orifice Plate 07# Neutral Orifice Plate's Multi-angle Pictures

Mob/WhatsApp: +86 13410541523 Tel: +8675523215133

Email: ruby@shumatt.com

© 2022 Shenzhen Shumatt Technology Co., Ltd

# 1.8.095000-5520 Injector Orifice Plate 07# Thickness Measurement Tool's Introduction