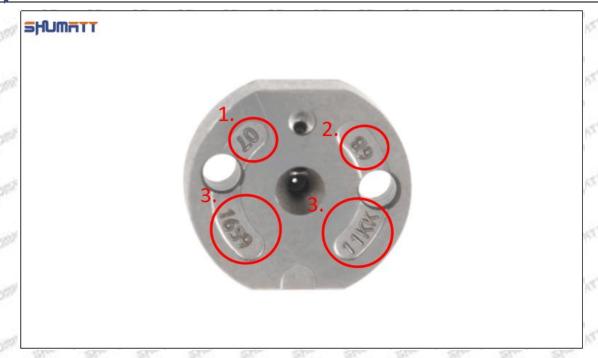

# (2) 095000-5520 Injector Orifice Plate 07# Customized Items

| No.         | 1                                                                                                                                                                                                                                                                                                                                                                                                                                                                                                                                                                                                                                                                                                                                                                                                                                                                                                                                                                                                                                                                                                                                                                                                                                                                                                                                                                                                                                                                                                                                                                                                                                                                                                                                                                                                                                                                                                                                                                                                                                                                                                                             | 2                                                                                                                                                                                                                                                                                                                                                                                                                                                                                                                                                                                                                                                                                                                                                                                                                                                                                                                                                                                                                                                                                                                                                                                                                                                                                                                                                                                                                                                                                                                                                                                                                                                                                                                                                                                                                                                                                                                                                                                                                                                                                                                              |
|-------------|-------------------------------------------------------------------------------------------------------------------------------------------------------------------------------------------------------------------------------------------------------------------------------------------------------------------------------------------------------------------------------------------------------------------------------------------------------------------------------------------------------------------------------------------------------------------------------------------------------------------------------------------------------------------------------------------------------------------------------------------------------------------------------------------------------------------------------------------------------------------------------------------------------------------------------------------------------------------------------------------------------------------------------------------------------------------------------------------------------------------------------------------------------------------------------------------------------------------------------------------------------------------------------------------------------------------------------------------------------------------------------------------------------------------------------------------------------------------------------------------------------------------------------------------------------------------------------------------------------------------------------------------------------------------------------------------------------------------------------------------------------------------------------------------------------------------------------------------------------------------------------------------------------------------------------------------------------------------------------------------------------------------------------------------------------------------------------------------------------------------------------|--------------------------------------------------------------------------------------------------------------------------------------------------------------------------------------------------------------------------------------------------------------------------------------------------------------------------------------------------------------------------------------------------------------------------------------------------------------------------------------------------------------------------------------------------------------------------------------------------------------------------------------------------------------------------------------------------------------------------------------------------------------------------------------------------------------------------------------------------------------------------------------------------------------------------------------------------------------------------------------------------------------------------------------------------------------------------------------------------------------------------------------------------------------------------------------------------------------------------------------------------------------------------------------------------------------------------------------------------------------------------------------------------------------------------------------------------------------------------------------------------------------------------------------------------------------------------------------------------------------------------------------------------------------------------------------------------------------------------------------------------------------------------------------------------------------------------------------------------------------------------------------------------------------------------------------------------------------------------------------------------------------------------------------------------------------------------------------------------------------------------------|
| Image       | SHUMATT COMMANDER OF THE PARTY | SHUMATT A                                                                                                                                                                                                                                                                                                                                                                                                                                                                                                                                                                                                                                                                                                                                                                                                                                                                                                                                                                                                                                                                                                                                                                                                                                                                                                                                                                                                                                                                                                                                                                                                                                                                                                                                                                                                                                                                                                                                                                                                                                                                                                                      |
| Name        | Injector Orifice Plate's Front Lettering                                                                                                                                                                                                                                                                                                                                                                                                                                                                                                                                                                                                                                                                                                                                                                                                                                                                                                                                                                                                                                                                                                                                                                                                                                                                                                                                                                                                                                                                                                                                                                                                                                                                                                                                                                                                                                                                                                                                                                                                                                                                                      | Injector Orifice Plate's Side Lettering                                                                                                                                                                                                                                                                                                                                                                                                                                                                                                                                                                                                                                                                                                                                                                                                                                                                                                                                                                                                                                                                                                                                                                                                                                                                                                                                                                                                                                                                                                                                                                                                                                                                                                                                                                                                                                                                                                                                                                                                                                                                                        |
| Description | Orifice plate part number: 07#                                                                                                                                                                                                                                                                                                                                                                                                                                                                                                                                                                                                                                                                                                                                                                                                                                                                                                                                                                                                                                                                                                                                                                                                                                                                                                                                                                                                                                                                                                                                                                                                                                                                                                                                                                                                                                                                                                                                                                                                                                                                                                | THE PART OF THE PART OF                                                                                                                                                                                                                                                                                                                                                                                                                                                                                                                                                                                                                                                                                                                                                                                                                                                                                                                                                                                                                                                                                                                                                                                                                                                                                                                                                                                                                                                                                                                                                                                                                                                                                                                                                                                                                                                                                                                                                                                                                                                                                                        |
| No.         | 3                                                                                                                                                                                                                                                                                                                                                                                                                                                                                                                                                                                                                                                                                                                                                                                                                                                                                                                                                                                                                                                                                                                                                                                                                                                                                                                                                                                                                                                                                                                                                                                                                                                                                                                                                                                                                                                                                                                                                                                                                                                                                                                             | S7 S7 4 S7 S7 S7                                                                                                                                                                                                                                                                                                                                                                                                                                                                                                                                                                                                                                                                                                                                                                                                                                                                                                                                                                                                                                                                                                                                                                                                                                                                                                                                                                                                                                                                                                                                                                                                                                                                                                                                                                                                                                                                                                                                                                                                                                                                                                               |
| Image       | 0-25mm<br>0.001mm                                                                                                                                                                                                                                                                                                                                                                                                                                                                                                                                                                                                                                                                                                                                                                                                                                                                                                                                                                                                                                                                                                                                                                                                                                                                                                                                                                                                                                                                                                                                                                                                                                                                                                                                                                                                                                                                                                                                                                                                                                                                                                             | SHUMATT CONTRACTOR OF THE PARTY |
| Name        | Injector Orifice Plate's Thickness                                                                                                                                                                                                                                                                                                                                                                                                                                                                                                                                                                                                                                                                                                                                                                                                                                                                                                                                                                                                                                                                                                                                                                                                                                                                                                                                                                                                                                                                                                                                                                                                                                                                                                                                                                                                                                                                                                                                                                                                                                                                                            | 9-Grid Plastic Box                                                                                                                                                                                                                                                                                                                                                                                                                                                                                                                                                                                                                                                                                                                                                                                                                                                                                                                                                                                                                                                                                                                                                                                                                                                                                                                                                                                                                                                                                                                                                                                                                                                                                                                                                                                                                                                                                                                                                                                                                                                                                                             |
| Description | Injector orifice plate's thickness range: 4.02mm∽4.108mm.                                                                                                                                                                                                                                                                                                                                                                                                                                                                                                                                                                                                                                                                                                                                                                                                                                                                                                                                                                                                                                                                                                                                                                                                                                                                                                                                                                                                                                                                                                                                                                                                                                                                                                                                                                                                                                                                                                                                                                                                                                                                     | Prevent damage to the orifice plates during transportation                                                                                                                                                                                                                                                                                                                                                                                                                                                                                                                                                                                                                                                                                                                                                                                                                                                                                                                                                                                                                                                                                                                                                                                                                                                                                                                                                                                                                                                                                                                                                                                                                                                                                                                                                                                                                                                                                                                                                                                                                                                                     |
| No.         | 5                                                                                                                                                                                                                                                                                                                                                                                                                                                                                                                                                                                                                                                                                                                                                                                                                                                                                                                                                                                                                                                                                                                                                                                                                                                                                                                                                                                                                                                                                                                                                                                                                                                                                                                                                                                                                                                                                                                                                                                                                                                                                                                             | 6                                                                                                                                                                                                                                                                                                                                                                                                                                                                                                                                                                                                                                                                                                                                                                                                                                                                                                                                                                                                                                                                                                                                                                                                                                                                                                                                                                                                                                                                                                                                                                                                                                                                                                                                                                                                                                                                                                                                                                                                                                                                                                                              |
| lmage       | SHUMATT                                                                                                                                                                                                                                                                                                                                                                                                                                                                                                                                                                                                                                                                                                                                                                                                                                                                                                                                                                                                                                                                                                                                                                                                                                                                                                                                                                                                                                                                                                                                                                                                                                                                                                                                                                                                                                                                                                                                                                                                                                                                                                                       | SHUMATT  (PILINATE)                                                                                                                                                                                                                                                                                                                                                                                                                                                                                                                                                                                                                                                                                                                                                                                                                                                                                                                                                                                                                                                                                                                                                                                                                                                                                                                                                                                                                                                                                                                                                                                                                                                                                                                                                                                                                                                                                                                                                                                                                                                                                                            |
| Name        | Neutral Injector Orifice Plate's Individual<br>Box                                                                                                                                                                                                                                                                                                                                                                                                                                                                                                                                                                                                                                                                                                                                                                                                                                                                                                                                                                                                                                                                                                                                                                                                                                                                                                                                                                                                                                                                                                                                                                                                                                                                                                                                                                                                                                                                                                                                                                                                                                                                            | Orifice Plate's 10pcs Packing Box                                                                                                                                                                                                                                                                                                                                                                                                                                                                                                                                                                                                                                                                                                                                                                                                                                                                                                                                                                                                                                                                                                                                                                                                                                                                                                                                                                                                                                                                                                                                                                                                                                                                                                                                                                                                                                                                                                                                                                                                                                                                                              |
| Description | Prevent damage to the orifice plates during transportation                                                                                                                                                                                                                                                                                                                                                                                                                                                                                                                                                                                                                                                                                                                                                                                                                                                                                                                                                                                                                                                                                                                                                                                                                                                                                                                                                                                                                                                                                                                                                                                                                                                                                                                                                                                                                                                                                                                                                                                                                                                                    | Liwei orifice plate's 10PCS plastic box to prevent damage to the orifice plates during transportation                                                                                                                                                                                                                                                                                                                                                                                                                                                                                                                                                                                                                                                                                                                                                                                                                                                                                                                                                                                                                                                                                                                                                                                                                                                                                                                                                                                                                                                                                                                                                                                                                                                                                                                                                                                                                                                                                                                                                                                                                          |