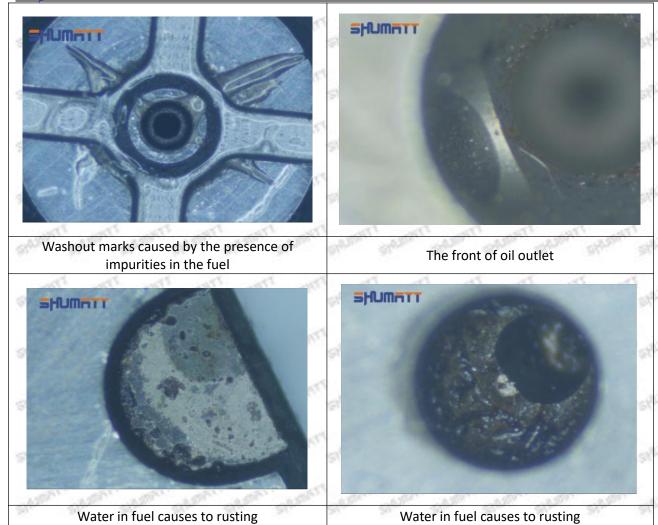

### (1) 095000-5520 Injector Orifice Plate 07# Testing

All 095000-5520 injector orifice plate 07# parts are subjected to A-hole flow test, Z-hole flow test, precision test, high temperature test, low temperature test, pressure test, leakage test, durability test, and various working condition tests.

#### (2) 095000-5520 Injector Orifice Plate 07# Inspection

The factory inspection of 095000-5520 injector orifice plate 07# is undergone three inspections - full inspection, random inspection, and batch inspection. Different brands of test benches are used to test 095000-5520 injector orifice plate 07# for a total of no less than three times for factory inspection, and