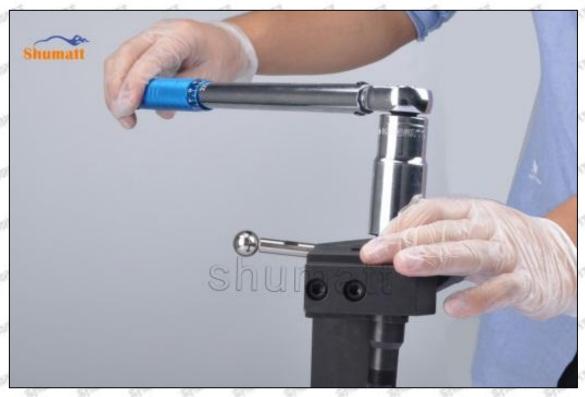

### (1) 095000-5520 Injector Orifice Plate 07# Testing

All 095000-5520 injector orifice plate 07# parts are subjected to A-hole flow test, Z-hole flow test, precision test, high temperature test, low temperature test, pressure test, leakage test, durability test, and various working condition tests.

#### (2) 095000-5520 Injector Orifice Plate 07# Inspection

The factory inspection of 095000-5520 injector orifice plate 07# is undergone three inspections - full inspection, random inspection, and batch inspection. Different brands of test benches are used to test 095000-5520 injector orifice plate 07# for a total of no less than three times for factory inspection, and