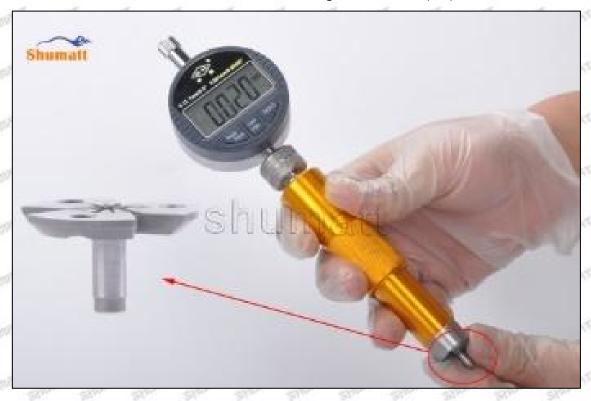

ģģ

/

#### (3) Highly Damaged

Obvious Wear marks on edge

The misalignment of the semi ball causes damage to the orifice plate when installing it

Mob/WhatsApp: +86 13410541523

Email: ruby@shumatt.com

© 2022 Shenzhen Shumatt Technology Co., Ltd