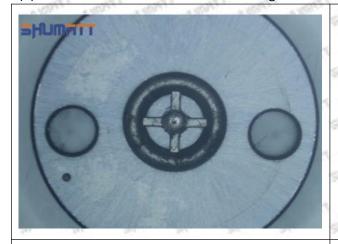

### (1) 095000-5520 Injector Orifice Plate 07# Testing

All 095000-5520 injector orifice plate 07# parts are subjected to A-hole flow test, Z-hole flow test, precision test, high temperature test, low temperature test, pressure test, leakage test, durability test, and various working condition tests.

#### (2) 095000-5520 Injector Orifice Plate 07# Inspection

The factory inspection of 095000-5520 injector orifice plate 07# is undergone three inspections - full inspection, random inspection, and batch inspection. Different brands of test benches are used to test 095000-5520 injector orifice plate 07# for a total of no less than three times for factory inspection, and

Mob/WhatsApp: +86 13410541523 Tel: +8675523215133

Email: <u>ruby@shumatt.com</u> Website: <u>www.shumatt.com</u>

095000-5520 injector orifice plate 07# installation testing environment are progressed in dust-free workshop.