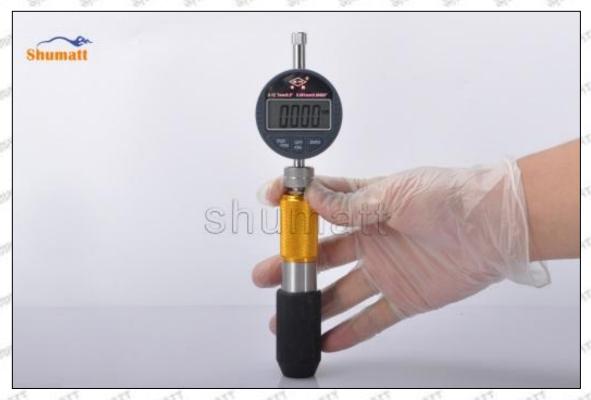

# (2) 095000-5520 Injector Orifice Plate 07# Customized Items

| No.         | 1                                                                                                                                                                                                                                                                                                                                                                                                                                                                                                                                                                                                                                                                                                                                                                                                                                                                                                                                                                                                                                                                                                                                                                                                                                                                                                                                                                                                                                                                                                                                                                                                                                                                                                                                                                                                                                                                                                                                                                                                                                                                                                                             | 2                                                                                                                                                                                                                                                                                                                                                                                                                                                                                                                                                                                                                                                                                                                                                                                                                                                                                                                                                                                                                                                                                                                                                                                                                                                                                                                                                                                                                                                                                                                                                                                                                                                                                                                                                                                                                                                                                                                                                                                                                                                                                                                              |
|-------------|-------------------------------------------------------------------------------------------------------------------------------------------------------------------------------------------------------------------------------------------------------------------------------------------------------------------------------------------------------------------------------------------------------------------------------------------------------------------------------------------------------------------------------------------------------------------------------------------------------------------------------------------------------------------------------------------------------------------------------------------------------------------------------------------------------------------------------------------------------------------------------------------------------------------------------------------------------------------------------------------------------------------------------------------------------------------------------------------------------------------------------------------------------------------------------------------------------------------------------------------------------------------------------------------------------------------------------------------------------------------------------------------------------------------------------------------------------------------------------------------------------------------------------------------------------------------------------------------------------------------------------------------------------------------------------------------------------------------------------------------------------------------------------------------------------------------------------------------------------------------------------------------------------------------------------------------------------------------------------------------------------------------------------------------------------------------------------------------------------------------------------|--------------------------------------------------------------------------------------------------------------------------------------------------------------------------------------------------------------------------------------------------------------------------------------------------------------------------------------------------------------------------------------------------------------------------------------------------------------------------------------------------------------------------------------------------------------------------------------------------------------------------------------------------------------------------------------------------------------------------------------------------------------------------------------------------------------------------------------------------------------------------------------------------------------------------------------------------------------------------------------------------------------------------------------------------------------------------------------------------------------------------------------------------------------------------------------------------------------------------------------------------------------------------------------------------------------------------------------------------------------------------------------------------------------------------------------------------------------------------------------------------------------------------------------------------------------------------------------------------------------------------------------------------------------------------------------------------------------------------------------------------------------------------------------------------------------------------------------------------------------------------------------------------------------------------------------------------------------------------------------------------------------------------------------------------------------------------------------------------------------------------------|
| Image       | SHUMATT COMMANDER OF THE PARTY | SHUMATT A                                                                                                                                                                                                                                                                                                                                                                                                                                                                                                                                                                                                                                                                                                                                                                                                                                                                                                                                                                                                                                                                                                                                                                                                                                                                                                                                                                                                                                                                                                                                                                                                                                                                                                                                                                                                                                                                                                                                                                                                                                                                                                                      |
| Name        | Injector Orifice Plate's Front Lettering                                                                                                                                                                                                                                                                                                                                                                                                                                                                                                                                                                                                                                                                                                                                                                                                                                                                                                                                                                                                                                                                                                                                                                                                                                                                                                                                                                                                                                                                                                                                                                                                                                                                                                                                                                                                                                                                                                                                                                                                                                                                                      | Injector Orifice Plate's Side Lettering                                                                                                                                                                                                                                                                                                                                                                                                                                                                                                                                                                                                                                                                                                                                                                                                                                                                                                                                                                                                                                                                                                                                                                                                                                                                                                                                                                                                                                                                                                                                                                                                                                                                                                                                                                                                                                                                                                                                                                                                                                                                                        |
| Description | Orifice plate part number: 07#                                                                                                                                                                                                                                                                                                                                                                                                                                                                                                                                                                                                                                                                                                                                                                                                                                                                                                                                                                                                                                                                                                                                                                                                                                                                                                                                                                                                                                                                                                                                                                                                                                                                                                                                                                                                                                                                                                                                                                                                                                                                                                | THE PART OF THE PART OF                                                                                                                                                                                                                                                                                                                                                                                                                                                                                                                                                                                                                                                                                                                                                                                                                                                                                                                                                                                                                                                                                                                                                                                                                                                                                                                                                                                                                                                                                                                                                                                                                                                                                                                                                                                                                                                                                                                                                                                                                                                                                                        |
| No.         | 3                                                                                                                                                                                                                                                                                                                                                                                                                                                                                                                                                                                                                                                                                                                                                                                                                                                                                                                                                                                                                                                                                                                                                                                                                                                                                                                                                                                                                                                                                                                                                                                                                                                                                                                                                                                                                                                                                                                                                                                                                                                                                                                             | S7 S7 4 S7 S7 S7                                                                                                                                                                                                                                                                                                                                                                                                                                                                                                                                                                                                                                                                                                                                                                                                                                                                                                                                                                                                                                                                                                                                                                                                                                                                                                                                                                                                                                                                                                                                                                                                                                                                                                                                                                                                                                                                                                                                                                                                                                                                                                               |
| Image       | 0-25mm<br>0.001mm                                                                                                                                                                                                                                                                                                                                                                                                                                                                                                                                                                                                                                                                                                                                                                                                                                                                                                                                                                                                                                                                                                                                                                                                                                                                                                                                                                                                                                                                                                                                                                                                                                                                                                                                                                                                                                                                                                                                                                                                                                                                                                             | SHUMATT CONTRACTOR OF THE PARTY |
| Name        | Injector Orifice Plate's Thickness                                                                                                                                                                                                                                                                                                                                                                                                                                                                                                                                                                                                                                                                                                                                                                                                                                                                                                                                                                                                                                                                                                                                                                                                                                                                                                                                                                                                                                                                                                                                                                                                                                                                                                                                                                                                                                                                                                                                                                                                                                                                                            | 9-Grid Plastic Box                                                                                                                                                                                                                                                                                                                                                                                                                                                                                                                                                                                                                                                                                                                                                                                                                                                                                                                                                                                                                                                                                                                                                                                                                                                                                                                                                                                                                                                                                                                                                                                                                                                                                                                                                                                                                                                                                                                                                                                                                                                                                                             |
| Description | Injector orifice plate's thickness range: 4.02mm∽4.108mm.                                                                                                                                                                                                                                                                                                                                                                                                                                                                                                                                                                                                                                                                                                                                                                                                                                                                                                                                                                                                                                                                                                                                                                                                                                                                                                                                                                                                                                                                                                                                                                                                                                                                                                                                                                                                                                                                                                                                                                                                                                                                     | Prevent damage to the orifice plates during transportation                                                                                                                                                                                                                                                                                                                                                                                                                                                                                                                                                                                                                                                                                                                                                                                                                                                                                                                                                                                                                                                                                                                                                                                                                                                                                                                                                                                                                                                                                                                                                                                                                                                                                                                                                                                                                                                                                                                                                                                                                                                                     |
| No.         | 5                                                                                                                                                                                                                                                                                                                                                                                                                                                                                                                                                                                                                                                                                                                                                                                                                                                                                                                                                                                                                                                                                                                                                                                                                                                                                                                                                                                                                                                                                                                                                                                                                                                                                                                                                                                                                                                                                                                                                                                                                                                                                                                             | 6                                                                                                                                                                                                                                                                                                                                                                                                                                                                                                                                                                                                                                                                                                                                                                                                                                                                                                                                                                                                                                                                                                                                                                                                                                                                                                                                                                                                                                                                                                                                                                                                                                                                                                                                                                                                                                                                                                                                                                                                                                                                                                                              |
| lmage       | SHUMATT                                                                                                                                                                                                                                                                                                                                                                                                                                                                                                                                                                                                                                                                                                                                                                                                                                                                                                                                                                                                                                                                                                                                                                                                                                                                                                                                                                                                                                                                                                                                                                                                                                                                                                                                                                                                                                                                                                                                                                                                                                                                                                                       | SHUMATT  (PILINATE)                                                                                                                                                                                                                                                                                                                                                                                                                                                                                                                                                                                                                                                                                                                                                                                                                                                                                                                                                                                                                                                                                                                                                                                                                                                                                                                                                                                                                                                                                                                                                                                                                                                                                                                                                                                                                                                                                                                                                                                                                                                                                                            |
| Name        | Neutral Injector Orifice Plate's Individual<br>Box                                                                                                                                                                                                                                                                                                                                                                                                                                                                                                                                                                                                                                                                                                                                                                                                                                                                                                                                                                                                                                                                                                                                                                                                                                                                                                                                                                                                                                                                                                                                                                                                                                                                                                                                                                                                                                                                                                                                                                                                                                                                            | Orifice Plate's 10pcs Packing Box                                                                                                                                                                                                                                                                                                                                                                                                                                                                                                                                                                                                                                                                                                                                                                                                                                                                                                                                                                                                                                                                                                                                                                                                                                                                                                                                                                                                                                                                                                                                                                                                                                                                                                                                                                                                                                                                                                                                                                                                                                                                                              |
| Description | Prevent damage to the orifice plates during transportation                                                                                                                                                                                                                                                                                                                                                                                                                                                                                                                                                                                                                                                                                                                                                                                                                                                                                                                                                                                                                                                                                                                                                                                                                                                                                                                                                                                                                                                                                                                                                                                                                                                                                                                                                                                                                                                                                                                                                                                                                                                                    | Liwei orifice plate's 10PCS plastic box to prevent damage to the orifice plates during transportation                                                                                                                                                                                                                                                                                                                                                                                                                                                                                                                                                                                                                                                                                                                                                                                                                                                                                                                                                                                                                                                                                                                                                                                                                                                                                                                                                                                                                                                                                                                                                                                                                                                                                                                                                                                                                                                                                                                                                                                                                          |