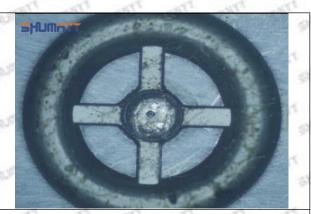

#### (2) 095000-5520 Injector Orifice Plate 07# Part Number Common Writing

07#,7#, 07, 7, 295040-6120, 2950406120, 2950406120