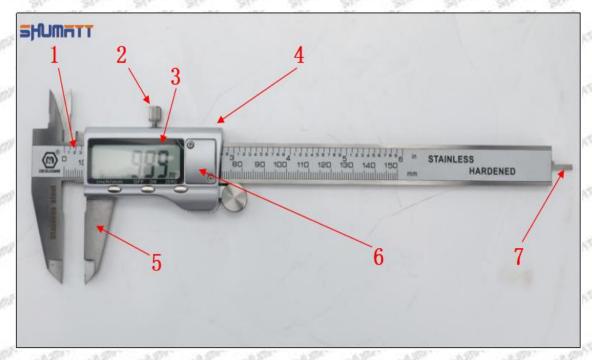

#### (1) Electronic Vernier Caliper

#### Technical Parameters

1. Made of stainless steel.

2. Resolution: 0.01mm/0.001.

3. Can set on zero at any location.