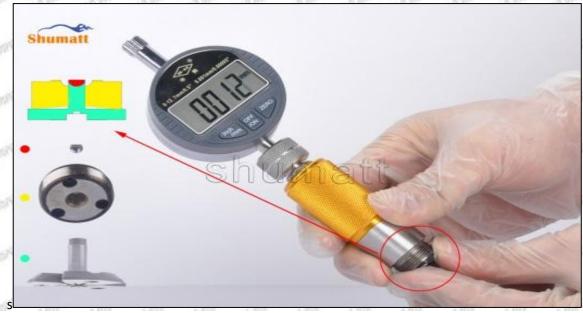

# (2) 095000-5520 Injector Orifice Plate 07# Customized Items

| No.         | 1                                                                                                                                                                                                                                                                                                                                                                                                                                                                                                                                                                                                                                                                                                                                                                                                                                                                                                                                                                                                                                                                                                                                                                                                                                                                                                                                                                                                                                                                                                                                                                                                                                                                                                                                                                                                                                                                                                                                                                                                                                                                                                                             | 2                                                                                                                                                                                                                                                                                                                                                                                                                                                                                                                                                                                                                                                                                                                                                                                                                                                                                                                                                                                                                                                                                                                                                                                                                                                                                                                                                                                                                                                                                                                                                                                                                                                                                                                                                                                                                                                                                                                                                                                                                                                                                                                              |
|-------------|-------------------------------------------------------------------------------------------------------------------------------------------------------------------------------------------------------------------------------------------------------------------------------------------------------------------------------------------------------------------------------------------------------------------------------------------------------------------------------------------------------------------------------------------------------------------------------------------------------------------------------------------------------------------------------------------------------------------------------------------------------------------------------------------------------------------------------------------------------------------------------------------------------------------------------------------------------------------------------------------------------------------------------------------------------------------------------------------------------------------------------------------------------------------------------------------------------------------------------------------------------------------------------------------------------------------------------------------------------------------------------------------------------------------------------------------------------------------------------------------------------------------------------------------------------------------------------------------------------------------------------------------------------------------------------------------------------------------------------------------------------------------------------------------------------------------------------------------------------------------------------------------------------------------------------------------------------------------------------------------------------------------------------------------------------------------------------------------------------------------------------|--------------------------------------------------------------------------------------------------------------------------------------------------------------------------------------------------------------------------------------------------------------------------------------------------------------------------------------------------------------------------------------------------------------------------------------------------------------------------------------------------------------------------------------------------------------------------------------------------------------------------------------------------------------------------------------------------------------------------------------------------------------------------------------------------------------------------------------------------------------------------------------------------------------------------------------------------------------------------------------------------------------------------------------------------------------------------------------------------------------------------------------------------------------------------------------------------------------------------------------------------------------------------------------------------------------------------------------------------------------------------------------------------------------------------------------------------------------------------------------------------------------------------------------------------------------------------------------------------------------------------------------------------------------------------------------------------------------------------------------------------------------------------------------------------------------------------------------------------------------------------------------------------------------------------------------------------------------------------------------------------------------------------------------------------------------------------------------------------------------------------------|
| Image       | SHUMATT COMMANDER OF THE PARTY | SHUMATT A                                                                                                                                                                                                                                                                                                                                                                                                                                                                                                                                                                                                                                                                                                                                                                                                                                                                                                                                                                                                                                                                                                                                                                                                                                                                                                                                                                                                                                                                                                                                                                                                                                                                                                                                                                                                                                                                                                                                                                                                                                                                                                                      |
| Name        | Injector Orifice Plate's Front Lettering                                                                                                                                                                                                                                                                                                                                                                                                                                                                                                                                                                                                                                                                                                                                                                                                                                                                                                                                                                                                                                                                                                                                                                                                                                                                                                                                                                                                                                                                                                                                                                                                                                                                                                                                                                                                                                                                                                                                                                                                                                                                                      | Injector Orifice Plate's Side Lettering                                                                                                                                                                                                                                                                                                                                                                                                                                                                                                                                                                                                                                                                                                                                                                                                                                                                                                                                                                                                                                                                                                                                                                                                                                                                                                                                                                                                                                                                                                                                                                                                                                                                                                                                                                                                                                                                                                                                                                                                                                                                                        |
| Description | Orifice plate part number: 07#                                                                                                                                                                                                                                                                                                                                                                                                                                                                                                                                                                                                                                                                                                                                                                                                                                                                                                                                                                                                                                                                                                                                                                                                                                                                                                                                                                                                                                                                                                                                                                                                                                                                                                                                                                                                                                                                                                                                                                                                                                                                                                | THE PART OF THE PART OF                                                                                                                                                                                                                                                                                                                                                                                                                                                                                                                                                                                                                                                                                                                                                                                                                                                                                                                                                                                                                                                                                                                                                                                                                                                                                                                                                                                                                                                                                                                                                                                                                                                                                                                                                                                                                                                                                                                                                                                                                                                                                                        |
| No.         | 3                                                                                                                                                                                                                                                                                                                                                                                                                                                                                                                                                                                                                                                                                                                                                                                                                                                                                                                                                                                                                                                                                                                                                                                                                                                                                                                                                                                                                                                                                                                                                                                                                                                                                                                                                                                                                                                                                                                                                                                                                                                                                                                             | S7 S7 4 S7 S7 S7                                                                                                                                                                                                                                                                                                                                                                                                                                                                                                                                                                                                                                                                                                                                                                                                                                                                                                                                                                                                                                                                                                                                                                                                                                                                                                                                                                                                                                                                                                                                                                                                                                                                                                                                                                                                                                                                                                                                                                                                                                                                                                               |
| Image       | 0-25mm<br>0.001mm                                                                                                                                                                                                                                                                                                                                                                                                                                                                                                                                                                                                                                                                                                                                                                                                                                                                                                                                                                                                                                                                                                                                                                                                                                                                                                                                                                                                                                                                                                                                                                                                                                                                                                                                                                                                                                                                                                                                                                                                                                                                                                             | SHUMATT CONTRACTOR OF THE PARTY |
| Name        | Injector Orifice Plate's Thickness                                                                                                                                                                                                                                                                                                                                                                                                                                                                                                                                                                                                                                                                                                                                                                                                                                                                                                                                                                                                                                                                                                                                                                                                                                                                                                                                                                                                                                                                                                                                                                                                                                                                                                                                                                                                                                                                                                                                                                                                                                                                                            | 9-Grid Plastic Box                                                                                                                                                                                                                                                                                                                                                                                                                                                                                                                                                                                                                                                                                                                                                                                                                                                                                                                                                                                                                                                                                                                                                                                                                                                                                                                                                                                                                                                                                                                                                                                                                                                                                                                                                                                                                                                                                                                                                                                                                                                                                                             |
| Description | Injector orifice plate's thickness range: 4.02mm∽4.108mm.                                                                                                                                                                                                                                                                                                                                                                                                                                                                                                                                                                                                                                                                                                                                                                                                                                                                                                                                                                                                                                                                                                                                                                                                                                                                                                                                                                                                                                                                                                                                                                                                                                                                                                                                                                                                                                                                                                                                                                                                                                                                     | Prevent damage to the orifice plates during transportation                                                                                                                                                                                                                                                                                                                                                                                                                                                                                                                                                                                                                                                                                                                                                                                                                                                                                                                                                                                                                                                                                                                                                                                                                                                                                                                                                                                                                                                                                                                                                                                                                                                                                                                                                                                                                                                                                                                                                                                                                                                                     |
| No.         | 5                                                                                                                                                                                                                                                                                                                                                                                                                                                                                                                                                                                                                                                                                                                                                                                                                                                                                                                                                                                                                                                                                                                                                                                                                                                                                                                                                                                                                                                                                                                                                                                                                                                                                                                                                                                                                                                                                                                                                                                                                                                                                                                             | 6                                                                                                                                                                                                                                                                                                                                                                                                                                                                                                                                                                                                                                                                                                                                                                                                                                                                                                                                                                                                                                                                                                                                                                                                                                                                                                                                                                                                                                                                                                                                                                                                                                                                                                                                                                                                                                                                                                                                                                                                                                                                                                                              |
| lmage       | SHUMATT                                                                                                                                                                                                                                                                                                                                                                                                                                                                                                                                                                                                                                                                                                                                                                                                                                                                                                                                                                                                                                                                                                                                                                                                                                                                                                                                                                                                                                                                                                                                                                                                                                                                                                                                                                                                                                                                                                                                                                                                                                                                                                                       | SHUMATT  (PILINATE)                                                                                                                                                                                                                                                                                                                                                                                                                                                                                                                                                                                                                                                                                                                                                                                                                                                                                                                                                                                                                                                                                                                                                                                                                                                                                                                                                                                                                                                                                                                                                                                                                                                                                                                                                                                                                                                                                                                                                                                                                                                                                                            |
| Name        | Neutral Injector Orifice Plate's Individual<br>Box                                                                                                                                                                                                                                                                                                                                                                                                                                                                                                                                                                                                                                                                                                                                                                                                                                                                                                                                                                                                                                                                                                                                                                                                                                                                                                                                                                                                                                                                                                                                                                                                                                                                                                                                                                                                                                                                                                                                                                                                                                                                            | Orifice Plate's 10pcs Packing Box                                                                                                                                                                                                                                                                                                                                                                                                                                                                                                                                                                                                                                                                                                                                                                                                                                                                                                                                                                                                                                                                                                                                                                                                                                                                                                                                                                                                                                                                                                                                                                                                                                                                                                                                                                                                                                                                                                                                                                                                                                                                                              |
| Description | Prevent damage to the orifice plates during transportation                                                                                                                                                                                                                                                                                                                                                                                                                                                                                                                                                                                                                                                                                                                                                                                                                                                                                                                                                                                                                                                                                                                                                                                                                                                                                                                                                                                                                                                                                                                                                                                                                                                                                                                                                                                                                                                                                                                                                                                                                                                                    | Liwei orifice plate's 10PCS plastic box to prevent damage to the orifice plates during transportation                                                                                                                                                                                                                                                                                                                                                                                                                                                                                                                                                                                                                                                                                                                                                                                                                                                                                                                                                                                                                                                                                                                                                                                                                                                                                                                                                                                                                                                                                                                                                                                                                                                                                                                                                                                                                                                                                                                                                                                                                          |