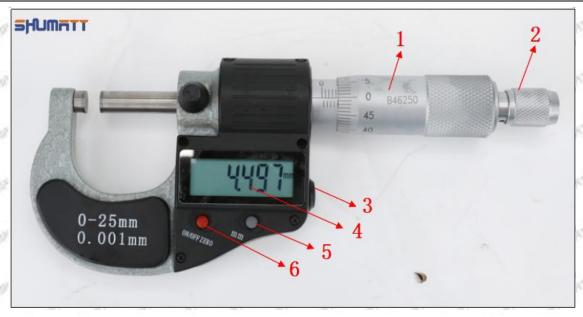

### Parts' Name

Pic No.1

| 1: Caliper Body     | Caliper Body 2: Caliper Frame<br>Fastening Screw |              | 4: Data Output Port |
|---------------------|--------------------------------------------------|--------------|---------------------|
| 5: Data Output Port | 6: Battery Cover                                 | 7: Depth Bar | /                   |

#### (2) Electronic Digital Display Micrometer