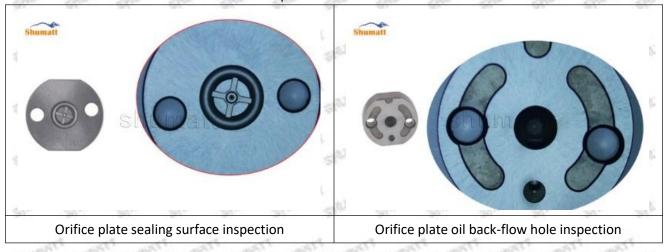

### (1) 095000-5520 Injector Orifice Plate 07# Testing

All 095000-5520 injector orifice plate 07# parts are subjected to A-hole flow test, Z-hole flow test, precision test, high temperature test, low temperature test, pressure test, leakage test, durability test, and various working condition tests.

#### (2) 095000-5520 Injector Orifice Plate 07# Inspection

The factory inspection of 095000-5520 injector orifice plate 07# is undergone three inspections - full inspection, random inspection, and batch inspection. Different brands of test benches are used to test 095000-5520 injector orifice plate 07# for a total of no less than three times for factory inspection, and