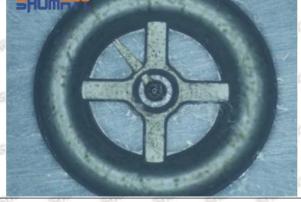

ckage of the oil inlet hole (side hole) will cause small amount of oil return, the blockage of oil inlet side hole will cause the injector cannot build a pressure chamber, as a result, the injector cannot work normally.

(2) Magnified 500 times under the microscope, check the plane position of the semi ball, if there is any scratch, it is recommended to replace it.

Mob/WhatsApp: +86 13410541523 Tel: +8675523215133

Email: ruby@shumatt.com



# 2.2.095000-5520 Injector Orifice Plate 07# Level of Damage Inspection

### (1) Slight Damaged



Mob/WhatsApp: +86 13410541523 Tel: +8675523215133

Email: <u>ruby@shumatt.com</u> Website: <u>www.shumatt.com</u>

### (2) Moderate Damaged



Wear marks on edge



The misalignment of the semi ball causes damage to the orifice plate when installing it



The wear of the middle oil back-flow hole causes gap between semi ball and orifice plate, and causes the orifice plate to be washed out by high-pressure oil

ģģ

/

#### (3) Highly Damaged



Obvious Wear marks on edge



The misalignment of the semi ball causes damage to the orifice plate when installing it

Mob/WhatsApp: +86 13410541523

Email: ruby@shumatt.com

© 2022 Shenzhen Shumatt Technology Co., Ltd

Tel: +8675523215133

# SHUMATT

# Shenzhen Shumatt Technology Co., Ltd



The wear of the middle oil back-flow hole causes gap between semi ball and orifice plate, and causes the orifice plate to be washed out by high-pressure oil

/

### (4) More Pictures of Orifice Plate's Damage Details



The misalignment of the semi ball



Marks of the misalignment of the semi ball



The inden