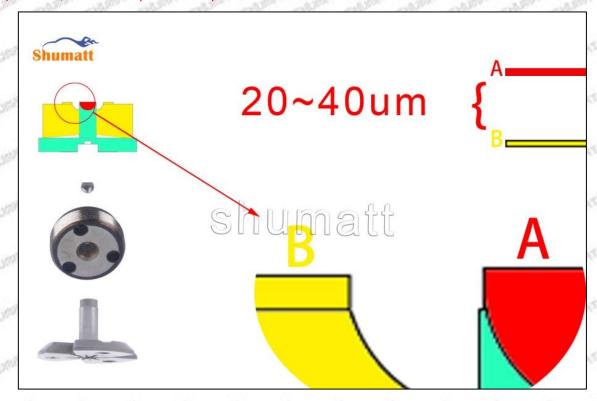

⚠ The wear on orifice plate's surface causes gap to the semi ball, which leads to large volume of oil return, in serious cases, the pressure can not be built up and nozzle will spray oil directly.

The blockage of the oil inlet hole (side hole) will cause small amount of oil return, the blockage of oil inlet side hole will cause the injector cannot build a pressure chamber, as a result, the injector cannot work normally.

(2) Magnified 500 times under the microscope, check the plane position of the semi ball, if there is any scratch, it is recommended to replace it.

Mob/WhatsApp: +86 13410541523 Tel: +8675523215133

Email: ruby@shumatt.com

# 2.2.095000-5520 Injector Orifice Plate 07# Level of Damage Inspection