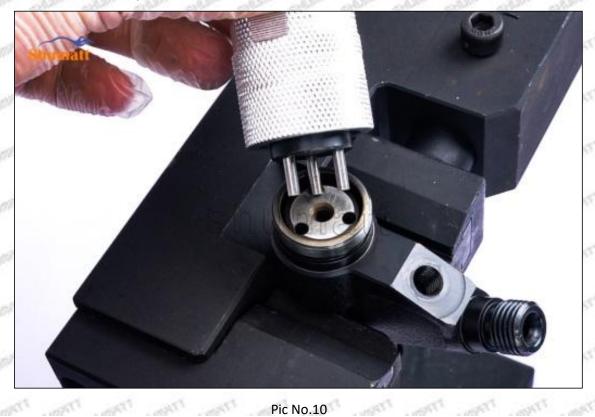

### (1) 095000-5520 Injector Orifice Plate 07# Testing

All 095000-5520 injector orifice plate 07# parts are subjected to A-hole flow test, Z-hole flow test, precision test, high temperature test, low temperature test, pressure test, leakage test, durability test, and various working condition tests.

#### (2) 095000-5520 Injector Orifice Plate 07# Inspection

The factory inspection of 095000-5520 injector orifice plate 07# is undergone three inspections - full inspection, random inspection, and batch inspection. Different brands of test benches are used to test 095000-5520 injector orifice plate 07# for a total of no less than three times for factory inspection, and