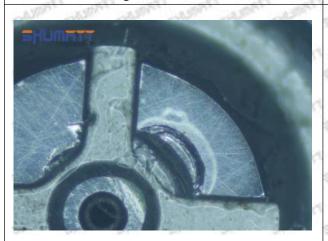

### (1) 095000-5520 Injector Orifice Plate 07# Testing

All 095000-5520 injector orifice plate 07# parts are subjected to A-hole flow test, Z-hole flow test, precision test, high temperature test, low temperature test, pressure test, leakage test, durability test, and various working condition tests.

#### (2) 095000-5520 Injector Orifice Plate 07# Inspection

The factory inspection of 095000-5520 injector orifice plate 07# is undergone three inspections - full inspection, random inspection, and batch inspection. Different brands of test benches are used to test 095000-5520 injector orifice plate 07# for a total of no less than three times for factory inspection, and