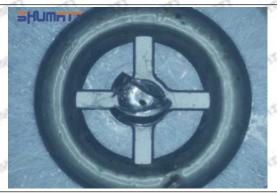

erious cases, the pressure can not be built up and nozzle will spray oil directly.

The blockage of the oil inlet hole (side hole) will cause small amount of oil return, the blockage of oil inlet side hole will cause the injector cannot build a pressure chamber, as a result, the injector cannot work normally.

(2) Magnified 500 times under the microscope, check the plane position of the semi ball, if there is any scratch, it is recommended to replace it.

Mob/WhatsApp: +86 13410541523 Tel: +8675523215133

Email: ruby@shumatt.com



# 2.2.095000-5520 Injector Orifice Plate 07# Level of Damage Inspection

### (1) Slight Damaged



Mob/WhatsApp: +86 13410541523 Tel: +8675523215133

Email: <u>ruby@shumatt.com</u> Website: <u>www.shumatt.com</u>

### (2) Moderate Damaged



Wear marks on edge



The misalignment of the semi ball causes damage to the orifice plate when installing it



The wear of the middle oil back-flow hole causes gap between semi ball and orifice plate, and causes the orifice plate to be washed out by high-pressure oil

ģģ

/

#### (3) Highly Damaged



Obvious Wear marks on edge



The misalignment of the semi ball causes damage to the orifice plate when installing it

Mob/WhatsApp: +86 13410541523

Email: ruby@shumatt.com

© 2022 Shenzhen Shumatt Technology Co., Ltd

Tel: +8675523215133

# SHUMATT

# Shenzhen Shumatt Technology Co., Ltd



The wear of the middle oil back-flow hole causes gap between semi ball and orifice plate, and causes the orifice plate to be washed out by high-pressure oil

/

### (4) More Pictures of Orifice Plate's Damage Details



T