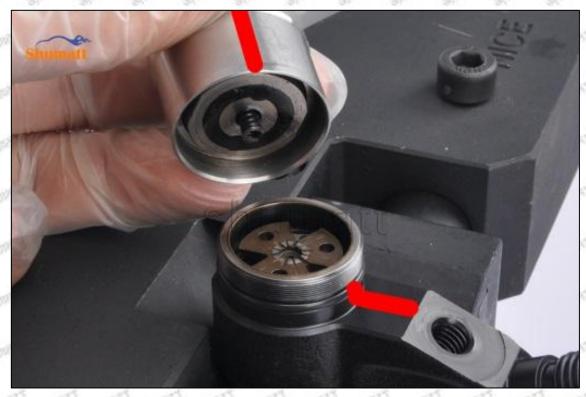

### (1) 095000-5520 Injector Orifice Plate 07# Testing

All 095000-5520 injector orifice plate 07# parts are subjected to A-hole flow test, Z-hole flow test, precision test, high temperature test, low temperature test, pressure test, leakage test, durability test, and various working condition tests.

#### (2) 095000-5520 Injector Orifice Plate 07# Inspection

The factory inspection of 095000-5520 injector orifice plate 07# is undergone three inspections - full inspection, random inspection, and batch inspection. Different brands of test benches are used to test 095000-5520 injector orifice plate 07# for a total of no less than three times for factory inspection, and