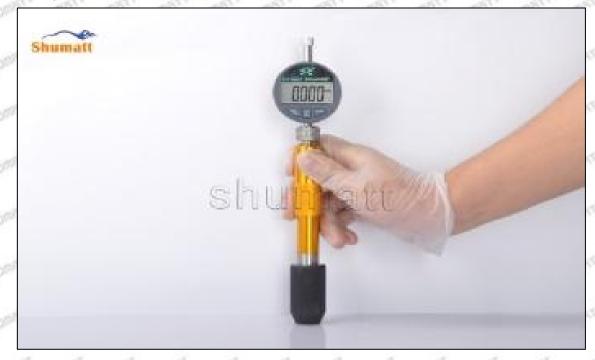

### (1) Slight Damaged

Mob/WhatsApp: +86 13410541523 Tel: +8675523215133

Email: <u>ruby@shumatt.com</u> Website: <u>www.shumatt.com</u>

### (2) Moderate Damaged

Wear marks on edge

The misalignment of the semi ball causes damage to the orifice plate when installing it

The wear of the middle oil back-flow hole causes gap between semi ball and orifice plate, and causes the orifice plate to be washed out by high-pressure oil