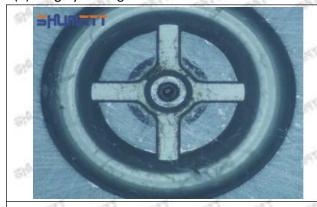

#### (2) 095000-5520 Injector Orifice Plate 07# Part Number Common Writing

07#,7#, 07, 7, 295040-6120, 2950406120, 2950406120