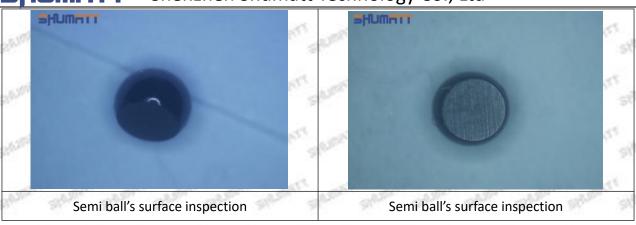

### (1) 095000-5520 Injector Orifice Plate 07# Testing

All 095000-5520 injector orifice plate 07# parts are subjected to A-hole flow test, Z-hole flow test, precision test, high temperature test, low temperature test, pressure test, leakage test, durability test, and various working condition tests.

#### (2) 095000-5520 Injector Orifice Plate 07# Inspection

The factory inspection of 095000-5520 injector orifice plate 07# is undergone three inspections - full inspection, random inspection, and batch inspection. Different brands of test benches are used to test 095000-5520 injector orifice plate 07# for a total of no less than three times for factory inspection, and