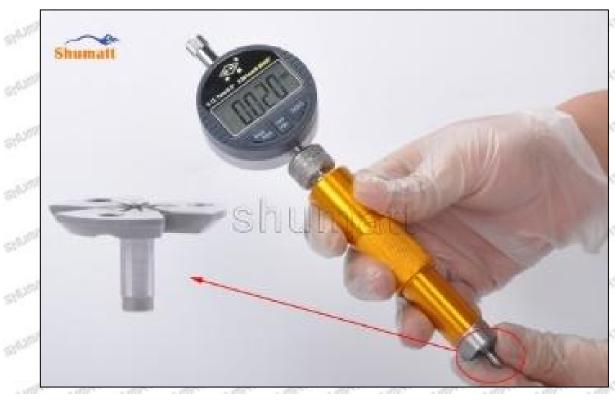

ģģ

/

#### (3) Highly Damaged

Obvious Wear marks on edge

The misalignment of the semi ball causes damage to the orifice plate when installing it

Mob/WhatsApp: +86 13410541523

Email: ruby@shumatt.com

© 2022 Shenzhen Shumatt Technology Co., Ltd