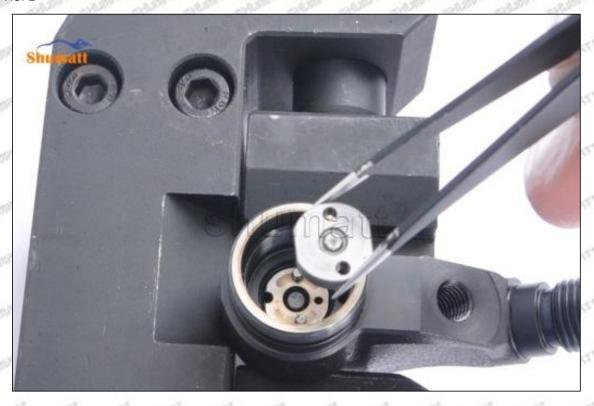

### (1) 095000-5520 Injector Orifice Plate 07# Testing

All 095000-5520 injector orifice plate 07# parts are subjected to A-hole flow test, Z-hole flow test, precision test, high temperature test, low temperature test, pressure test, leakage test, durability test, and various working condition tests.

#### (2) 095000-5520 Injector Orifice Plate 07# Inspection

The factory inspection of 095000-5520 injector orifice plate 07# is undergone three inspections - full inspection, random inspection, and batch inspection. Different brands of test benches are used to test 095000-5520 injector orifice plate 07# for a total of no less than three times for factory inspection, and