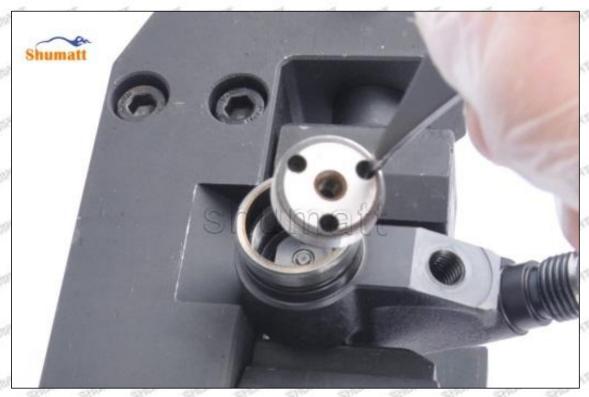

### (1) 095000-5520 Injector Orifice Plate 07# Testing

All 095000-5520 injector orifice plate 07# parts are subjected to A-hole flow test, Z-hole flow test, precision test, high temperature test, low temperature test, pressure test, leakage test, durability test, and various working condition tests.

#### (2) 095000-5520 Injector Orifice Plate 07# Inspection

The factory inspection of 095000-5520 injector orifice plate 07# is undergone three inspections - full inspection, random inspection, and batch inspection. Different brands of test benches are used to test 095000-5520 injector orifice plate 07# for a total of no less than three times for factory inspection, and