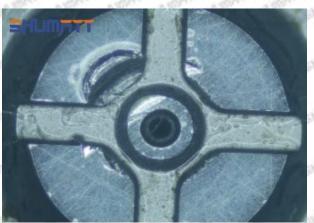

### (1) 095000-5520 Injector Orifice Plate 07# Testing

All 095000-5520 injector orifice plate 07# parts are subjected to A-hole flow test, Z-hole flow test, precision test, high temperature test, low temperature test, pressure test, leakage test, durability test, and various working condition tests.

#### (2) 095000-5520 Injector Orifice Plate 07# Inspection

The factory inspection of 095000-5520 injector orifice plate 07# is undergone three inspections - full inspection, random inspection, and batch inspection. Different brands of test benches are used to test 095000-5520 injector orifice plate 07# for a total of no less than three times for factory inspection, and