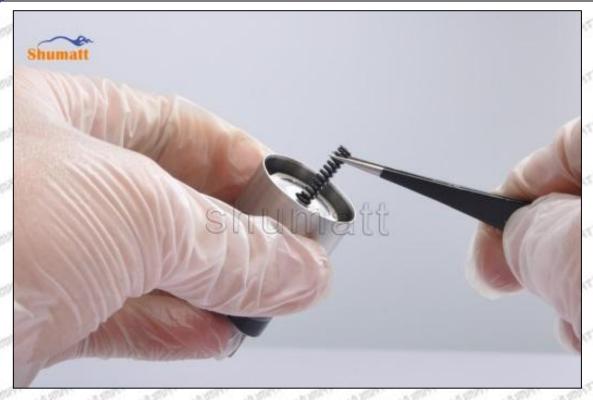

### (1) 095000-5520 Injector Orifice Plate 07# Testing

All 095000-5520 injector orifice plate 07# parts are subjected to A-hole flow test, Z-hole flow test, precision test, high temperature test, low temperature test, pressure test, leakage test, durability test, and various working condition tests.

#### (2) 095000-5520 Injector Orifice Plate 07# Inspection

The factory inspection of 095000-5520 injector orifice plate 07# is undergone three inspections - full inspection, random inspection, and batch inspection. Different brands of test benches are used to test 095000-5520 injector orifice plate 07# for a total of no less than three times for factory inspection, and