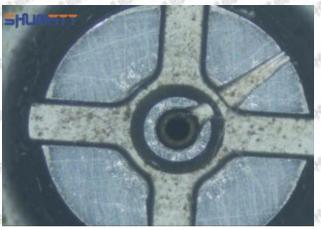

### (1) 095000-5520 Injector Orifice Plate 07# Testing

All 095000-5520 injector orifice plate 07# parts are subjected to A-hole flow test, Z-hole flow test, precision test, high temperature test, low temperature test, pressure test, leakage test, durability test, and various working condition tests.

#### (2) 095000-5520 Injector Orifice Plate 07# Inspection

The factory inspection of 095000-5520 injector orifice plate 07# is undergone three inspections - full inspection, random inspection, and batch inspection. Different brands of test benches are used to test 095000-5520 injector orifice plate 07# for a total of no less than three times for factory inspection, and