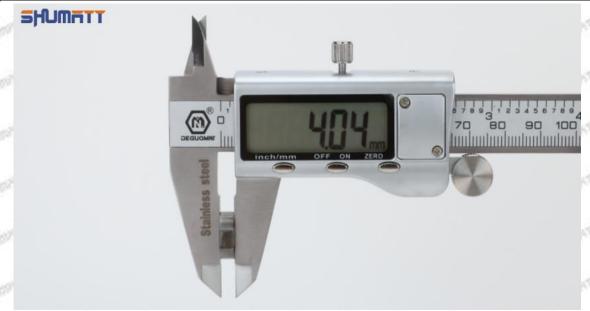

# (2) 095000-5520 Injector Orifice Plate 07# Customized Items

| No.         | 1                                                                                                                                                                                                                                                                                                                                                                                                                                                                                                                                                                                                                                                                                                                                                                                                                                                                                                                                                                                                                                                                                                                                                                                                                                                                                                                                                                                                                                                                                                                                                                                                                                                                                                                                                                                                                                                                                                                                                                                                                                                                                                                             | 2                                                                                                                                                                                                                                                                                                                                                                                                                                                                                                                                                                                                                                                                                                                                                                                                                                                                                                                                                                                                                                                                                                                                                                                                                                                                                                                                                                                                                                                                                                                                                                                                                                                                                                                                                                                                                                                                                                                                                                                                                                                                                                                              |
|-------------|-------------------------------------------------------------------------------------------------------------------------------------------------------------------------------------------------------------------------------------------------------------------------------------------------------------------------------------------------------------------------------------------------------------------------------------------------------------------------------------------------------------------------------------------------------------------------------------------------------------------------------------------------------------------------------------------------------------------------------------------------------------------------------------------------------------------------------------------------------------------------------------------------------------------------------------------------------------------------------------------------------------------------------------------------------------------------------------------------------------------------------------------------------------------------------------------------------------------------------------------------------------------------------------------------------------------------------------------------------------------------------------------------------------------------------------------------------------------------------------------------------------------------------------------------------------------------------------------------------------------------------------------------------------------------------------------------------------------------------------------------------------------------------------------------------------------------------------------------------------------------------------------------------------------------------------------------------------------------------------------------------------------------------------------------------------------------------------------------------------------------------|--------------------------------------------------------------------------------------------------------------------------------------------------------------------------------------------------------------------------------------------------------------------------------------------------------------------------------------------------------------------------------------------------------------------------------------------------------------------------------------------------------------------------------------------------------------------------------------------------------------------------------------------------------------------------------------------------------------------------------------------------------------------------------------------------------------------------------------------------------------------------------------------------------------------------------------------------------------------------------------------------------------------------------------------------------------------------------------------------------------------------------------------------------------------------------------------------------------------------------------------------------------------------------------------------------------------------------------------------------------------------------------------------------------------------------------------------------------------------------------------------------------------------------------------------------------------------------------------------------------------------------------------------------------------------------------------------------------------------------------------------------------------------------------------------------------------------------------------------------------------------------------------------------------------------------------------------------------------------------------------------------------------------------------------------------------------------------------------------------------------------------|
| Image       | SHUMATT COMMANDER OF THE PARTY | SHUMATT A                                                                                                                                                                                                                                                                                                                                                                                                                                                                                                                                                                                                                                                                                                                                                                                                                                                                                                                                                                                                                                                                                                                                                                                                                                                                                                                                                                                                                                                                                                                                                                                                                                                                                                                                                                                                                                                                                                                                                                                                                                                                                                                      |
| Name        | Injector Orifice Plate's Front Lettering                                                                                                                                                                                                                                                                                                                                                                                                                                                                                                                                                                                                                                                                                                                                                                                                                                                                                                                                                                                                                                                                                                                                                                                                                                                                                                                                                                                                                                                                                                                                                                                                                                                                                                                                                                                                                                                                                                                                                                                                                                                                                      | Injector Orifice Plate's Side Lettering                                                                                                                                                                                                                                                                                                                                                                                                                                                                                                                                                                                                                                                                                                                                                                                                                                                                                                                                                                                                                                                                                                                                                                                                                                                                                                                                                                                                                                                                                                                                                                                                                                                                                                                                                                                                                                                                                                                                                                                                                                                                                        |
| Description | Orifice plate part number: 07#                                                                                                                                                                                                                                                                                                                                                                                                                                                                                                                                                                                                                                                                                                                                                                                                                                                                                                                                                                                                                                                                                                                                                                                                                                                                                                                                                                                                                                                                                                                                                                                                                                                                                                                                                                                                                                                                                                                                                                                                                                                                                                | THE PART OF THE PART OF                                                                                                                                                                                                                                                                                                                                                                                                                                                                                                                                                                                                                                                                                                                                                                                                                                                                                                                                                                                                                                                                                                                                                                                                                                                                                                                                                                                                                                                                                                                                                                                                                                                                                                                                                                                                                                                                                                                                                                                                                                                                                                        |
| No.         | 3                                                                                                                                                                                                                                                                                                                                                                                                                                                                                                                                                                                                                                                                                                                                                                                                                                                                                                                                                                                                                                                                                                                                                                                                                                                                                                                                                                                                                                                                                                                                                                                                                                                                                                                                                                                                                                                                                                                                                                                                                                                                                                                             | S7 S7 4 S7 S7 S7                                                                                                                                                                                                                                                                                                                                                                                                                                                                                                                                                                                                                                                                                                                                                                                                                                                                                                                                                                                                                                                                                                                                                                                                                                                                                                                                                                                                                                                                                                                                                                                                                                                                                                                                                                                                                                                                                                                                                                                                                                                                                                               |
| Image       | 0-25mm<br>0.001mm                                                                                                                                                                                                                                                                                                                                                                                                                                                                                                                                                                                                                                                                                                                                                                                                                                                                                                                                                                                                                                                                                                                                                                                                                                                                                                                                                                                                                                                                                                                                                                                                                                                                                                                                                                                                                                                                                                                                                                                                                                                                                                             | SHUMATT CONTRACTOR OF THE PARTY |
| Name        | Injector Orifice Plate's Thickness                                                                                                                                                                                                                                                                                                                                                                                                                                                                                                                                                                                                                                                                                                                                                                                                                                                                                                                                                                                                                                                                                                                                                                                                                                                                                                                                                                                                                                                                                                                                                                                                                                                                                                                                                                                                                                                                                                                                                                                                                                                                                            | 9-Grid Plastic Box                                                                                                                                                                                                                                                                                                                                                                                                                                                                                                                                                                                                                                                                                                                                                                                                                                                                                                                                                                                                                                                                                                                                                                                                                                                                                                                                                                                                                                                                                                                                                                                                                                                                                                                                                                                                                                                                                                                                                                                                                                                                                                             |
| Description | Injector orifice plate's thickness range: 4.02mm∽4.108mm.                                                                                                                                                                                                                                                                                                                                                                                                                                                                                                                                                                                                                                                                                                                                                                                                                                                                                                                                                                                                                                                                                                                                                                                                                                                                                                                                                                                                                                                                                                                                                                                                                                                                                                                                                                                                                                                                                                                                                                                                                                                                     | Prevent damage to the orifice plates during transportation                                                                                                                                                                                                                                                                                                                                                                                                                                                                                                                                                                                                                                                                                                                                                                                                                                                                                                                                                                                                                                                                                                                                                                                                                                                                                                                                                                                                                                                                                                                                                                                                                                                                                                                                                                                                                                                                                                                                                                                                                                                                     |
| No.         | 5                                                                                                                                                                                                                                                                                                                                                                                                                                                                                                                                                                                                                                                                                                                                                                                                                                                                                                                                                                                                                                                                                                                                                                                                                                                                                                                                                                                                                                                                                                                                                                                                                                                                                                                                                                                                                                                                                                                                                                                                                                                                                                                             | 6                                                                                                                                                                                                                                                                                                                                                                                                                                                                                                                                                                                                                                                                                                                                                                                                                                                                                                                                                                                                                                                                                                                                                                                                                                                                                                                                                                                                                                                                                                                                                                                                                                                                                                                                                                                                                                                                                                                                                                                                                                                                                                                              |
| lmage       | SHUMATT                                                                                                                                                                                                                                                                                                                                                                                                                                                                                                                                                                                                                                                                                                                                                                                                                                                                                                                                                                                                                                                                                                                                                                                                                                                                                                                                                                                                                                                                                                                                                                                                                                                                                                                                                                                                                                                                                                                                                                                                                                                                                                                       | SHUMATT  (PILINATE)                                                                                                                                                                                                                                                                                                                                                                                                                                                                                                                                                                                                                                                                                                                                                                                                                                                                                                                                                                                                                                                                                                                                                                                                                                                                                                                                                                                                                                                                                                                                                                                                                                                                                                                                                                                                                                                                                                                                                                                                                                                                                                            |
| Name        | Neutral Injector Orifice Plate's Individual<br>Box                                                                                                                                                                                                                                                                                                                                                                                                                                                                                                                                                                                                                                                                                                                                                                                                                                                                                                                                                                                                                                                                                                                                                                                                                                                                                                                                                                                                                                                                                                                                                                                                                                                                                                                                                                                                                                                                                                                                                                                                                                                                            | Orifice Plate's 10pcs Packing Box                                                                                                                                                                                                                                                                                                                                                                                                                                                                                                                                                                                                                                                                                                                                                                                                                                                                                                                                                                                                                                                                                                                                                                                                                                                                                                                                                                                                                                                                                                                                                                                                                                                                                                                                                                                                                                                                                                                                                                                                                                                                                              |
| Description | Prevent damage to the orifice plates during transportation                                                                                                                                                                                                                                                                                                                                                                                                                                                                                                                                                                                                                                                                                                                                                                                                                                                                                                                                                                                                                                                                                                                                                                                                                                                                                                                                                                                                                                                                                                                                                                                                                                                                                                                                                                                                                                                                                                                                                                                                                                                                    | Liwei orifice plate's 10PCS plastic box to prevent damage to the orifice plates during transportation                                                                                                                                                                                                                                                                                                                                                                                                                                                                                                                                                                                                                                                                                                                                                                                                                                                                                                                                                                                                                                                                                                                                                                                                                                                                                                                                                                                                                                                                                                                                                                                                                                                                                                                                                                                                                                                                                                                                                                                                                          |