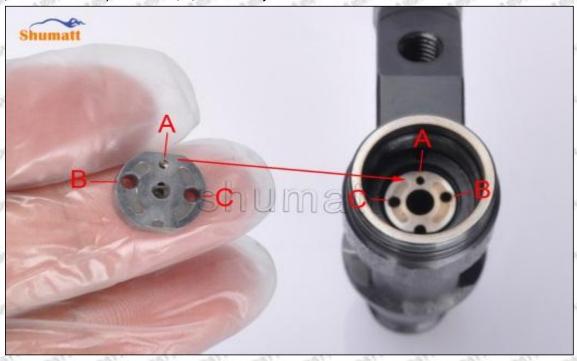

#### (2) 095000-5520 Injector Orifice Plate 07# Part Number Common Writing

07#,7#, 07, 7, 295040-6120, 2950406120, 2950406120