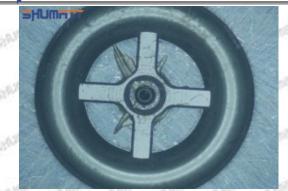

#### (2) 095000-5520 Injector Orifice Plate 07# Part Number Common Writing

07#,7#, 07, 7, 295040-6120, 2950406120, 2950406120