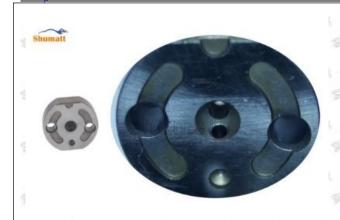

### (1) 095000-5520 Injector Orifice Plate 07# Testing

All 095000-5520 injector orifice plate 07# parts are subjected to A-hole flow test, Z-hole flow test, precision test, high temperature test, low temperature test, pressure test, leakage test, durability test, and various working condition tests.

#### (2) 095000-5520 Injector Orifice Plate 07# Inspection

The factory inspection of 095000-5520 injector orifice plate 07# is undergone three inspections - full inspection, random inspection, and batch inspection. Different brands of test benches are used to test 095000-5520 injector orifice plate 07# for a total of no less than three times for factory inspection, and