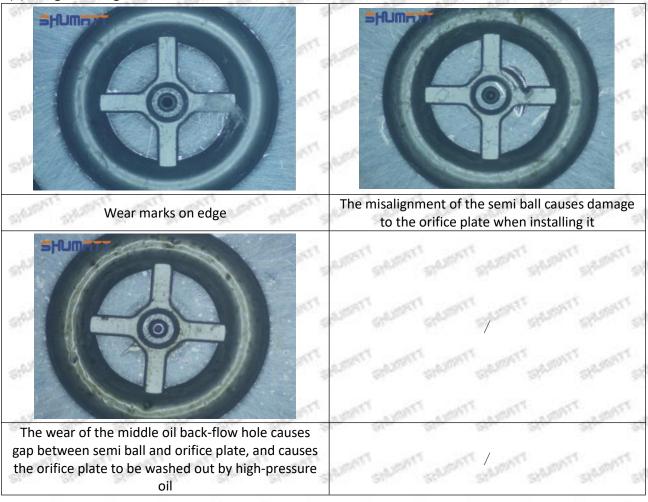

# 095000-5520 Injector Orifice Plate 07# Technical File

SKU1: G1Z11000000007

SKU2: G1L320000007DZ

SKU3: G1L32950400700

SKU4: G1N12950400700

SKU5: G1Z172950400700