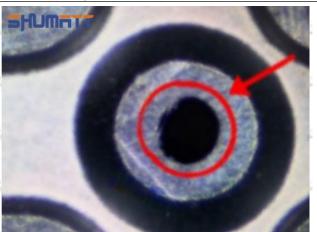

### (1) 095000-5520 Injector Orifice Plate 07# Testing

All 095000-5520 injector orifice plate 07# parts are subjected to A-hole flow test, Z-hole flow test, precision test, high temperature test, low temperature test, pressure test, leakage test, durability test, and various working condition tests.

#### (2) 095000-5520 Injector Orifice Plate 07# Inspection

The factory inspection of 095000-5520 injector orifice plate 07# is undergone three inspections - full inspection, random inspection, and batch inspection. Different brands of test benches are used to test 095000-5520 injector orifice plate 07# for a total of no less than three times for factory inspection, and