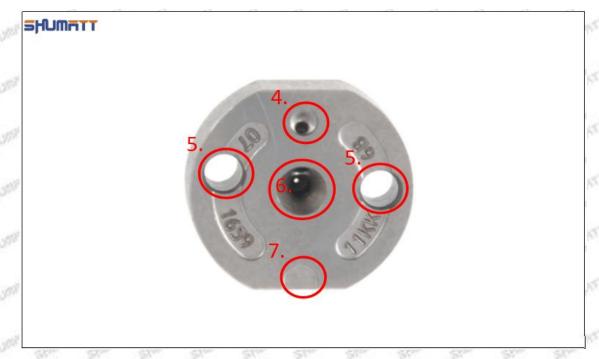

# (2) 095000-5520 Injector Orifice Plate 07# Customized Items

| No.         | 1                                                                                                                                                                                                                                                                                                                                                                                                                                                                                                                                                                                                                                                                                                                                                                                                                                                                                                                                                                                                                                                                                                                                                                                                                                                                                                                                                                                                                                                                                                                                                                                                                                                                                                                                                                                                                                                                                                                                                                                                                                                                                                                             | 2                                                                                                                                                                                                                                                                                                                                                                                                                                                                                                                                                                                                                                                                                                                                                                                                                                                                                                                                                                                                                                                                                                                                                                                                                                                                                                                                                                                                                                                                                                                                                                                                                                                                                                                                                                                                                                                                                                                                                                                                                                                                                                                              |
|-------------|-------------------------------------------------------------------------------------------------------------------------------------------------------------------------------------------------------------------------------------------------------------------------------------------------------------------------------------------------------------------------------------------------------------------------------------------------------------------------------------------------------------------------------------------------------------------------------------------------------------------------------------------------------------------------------------------------------------------------------------------------------------------------------------------------------------------------------------------------------------------------------------------------------------------------------------------------------------------------------------------------------------------------------------------------------------------------------------------------------------------------------------------------------------------------------------------------------------------------------------------------------------------------------------------------------------------------------------------------------------------------------------------------------------------------------------------------------------------------------------------------------------------------------------------------------------------------------------------------------------------------------------------------------------------------------------------------------------------------------------------------------------------------------------------------------------------------------------------------------------------------------------------------------------------------------------------------------------------------------------------------------------------------------------------------------------------------------------------------------------------------------|--------------------------------------------------------------------------------------------------------------------------------------------------------------------------------------------------------------------------------------------------------------------------------------------------------------------------------------------------------------------------------------------------------------------------------------------------------------------------------------------------------------------------------------------------------------------------------------------------------------------------------------------------------------------------------------------------------------------------------------------------------------------------------------------------------------------------------------------------------------------------------------------------------------------------------------------------------------------------------------------------------------------------------------------------------------------------------------------------------------------------------------------------------------------------------------------------------------------------------------------------------------------------------------------------------------------------------------------------------------------------------------------------------------------------------------------------------------------------------------------------------------------------------------------------------------------------------------------------------------------------------------------------------------------------------------------------------------------------------------------------------------------------------------------------------------------------------------------------------------------------------------------------------------------------------------------------------------------------------------------------------------------------------------------------------------------------------------------------------------------------------|
| Image       | SHUMATT COMMANDER OF THE PARTY | SHUMATT A                                                                                                                                                                                                                                                                                                                                                                                                                                                                                                                                                                                                                                                                                                                                                                                                                                                                                                                                                                                                                                                                                                                                                                                                                                                                                                                                                                                                                                                                                                                                                                                                                                                                                                                                                                                                                                                                                                                                                                                                                                                                                                                      |
| Name        | Injector Orifice Plate's Front Lettering                                                                                                                                                                                                                                                                                                                                                                                                                                                                                                                                                                                                                                                                                                                                                                                                                                                                                                                                                                                                                                                                                                                                                                                                                                                                                                                                                                                                                                                                                                                                                                                                                                                                                                                                                                                                                                                                                                                                                                                                                                                                                      | Injector Orifice Plate's Side Lettering                                                                                                                                                                                                                                                                                                                                                                                                                                                                                                                                                                                                                                                                                                                                                                                                                                                                                                                                                                                                                                                                                                                                                                                                                                                                                                                                                                                                                                                                                                                                                                                                                                                                                                                                                                                                                                                                                                                                                                                                                                                                                        |
| Description | Orifice plate part number: 07#                                                                                                                                                                                                                                                                                                                                                                                                                                                                                                                                                                                                                                                                                                                                                                                                                                                                                                                                                                                                                                                                                                                                                                                                                                                                                                                                                                                                                                                                                                                                                                                                                                                                                                                                                                                                                                                                                                                                                                                                                                                                                                | THE PART OF THE PART OF                                                                                                                                                                                                                                                                                                                                                                                                                                                                                                                                                                                                                                                                                                                                                                                                                                                                                                                                                                                                                                                                                                                                                                                                                                                                                                                                                                                                                                                                                                                                                                                                                                                                                                                                                                                                                                                                                                                                                                                                                                                                                                        |
| No.         | 3                                                                                                                                                                                                                                                                                                                                                                                                                                                                                                                                                                                                                                                                                                                                                                                                                                                                                                                                                                                                                                                                                                                                                                                                                                                                                                                                                                                                                                                                                                                                                                                                                                                                                                                                                                                                                                                                                                                                                                                                                                                                                                                             | S7 S7 4 S7 S7 S7                                                                                                                                                                                                                                                                                                                                                                                                                                                                                                                                                                                                                                                                                                                                                                                                                                                                                                                                                                                                                                                                                                                                                                                                                                                                                                                                                                                                                                                                                                                                                                                                                                                                                                                                                                                                                                                                                                                                                                                                                                                                                                               |
| Image       | 0-25mm<br>0.001mm                                                                                                                                                                                                                                                                                                                                                                                                                                                                                                                                                                                                                                                                                                                                                                                                                                                                                                                                                                                                                                                                                                                                                                                                                                                                                                                                                                                                                                                                                                                                                                                                                                                                                                                                                                                                                                                                                                                                                                                                                                                                                                             | SHUMATT CONTRACTOR OF THE PARTY |
| Name        | Injector Orifice Plate's Thickness                                                                                                                                                                                                                                                                                                                                                                                                                                                                                                                                                                                                                                                                                                                                                                                                                                                                                                                                                                                                                                                                                                                                                                                                                                                                                                                                                                                                                                                                                                                                                                                                                                                                                                                                                                                                                                                                                                                                                                                                                                                                                            | 9-Grid Plastic Box                                                                                                                                                                                                                                                                                                                                                                                                                                                                                                                                                                                                                                                                                                                                                                                                                                                                                                                                                                                                                                                                                                                                                                                                                                                                                                                                                                                                                                                                                                                                                                                                                                                                                                                                                                                                                                                                                                                                                                                                                                                                                                             |
| Description | Injector orifice plate's thickness range: 4.02mm∽4.108mm.                                                                                                                                                                                                                                                                                                                                                                                                                                                                                                                                                                                                                                                                                                                                                                                                                                                                                                                                                                                                                                                                                                                                                                                                                                                                                                                                                                                                                                                                                                                                                                                                                                                                                                                                                                                                                                                                                                                                                                                                                                                                     | Prevent damage to the orifice plates during transportation                                                                                                                                                                                                                                                                                                                                                                                                                                                                                                                                                                                                                                                                                                                                                                                                                                                                                                                                                                                                                                                                                                                                                                                                                                                                                                                                                                                                                                                                                                                                                                                                                                                                                                                                                                                                                                                                                                                                                                                                                                                                     |
| No.         | 5                                                                                                                                                                                                                                                                                                                                                                                                                                                                                                                                                                                                                                                                                                                                                                                                                                                                                                                                                                                                                                                                                                                                                                                                                                                                                                                                                                                                                                                                                                                                                                                                                                                                                                                                                                                                                                                                                                                                                                                                                                                                                                                             | 6                                                                                                                                                                                                                                                                                                                                                                                                                                                                                                                                                                                                                                                                                                                                                                                                                                                                                                                                                                                                                                                                                                                                                                                                                                                                                                                                                                                                                                                                                                                                                                                                                                                                                                                                                                                                                                                                                                                                                                                                                                                                                                                              |
| lmage       | SHUMATT                                                                                                                                                                                                                                                                                                                                                                                                                                                                                                                                                                                                                                                                                                                                                                                                                                                                                                                                                                                                                                                                                                                                                                                                                                                                                                                                                                                                                                                                                                                                                                                                                                                                                                                                                                                                                                                                                                                                                                                                                                                                                                                       | SHUMATT  (PILINATE)                                                                                                                                                                                                                                                                                                                                                                                                                                                                                                                                                                                                                                                                                                                                                                                                                                                                                                                                                                                                                                                                                                                                                                                                                                                                                                                                                                                                                                                                                                                                                                                                                                                                                                                                                                                                                                                                                                                                                                                                                                                                                                            |
| Name        | Neutral Injector Orifice Plate's Individual<br>Box                                                                                                                                                                                                                                                                                                                                                                                                                                                                                                                                                                                                                                                                                                                                                                                                                                                                                                                                                                                                                                                                                                                                                                                                                                                                                                                                                                                                                                                                                                                                                                                                                                                                                                                                                                                                                                                                                                                                                                                                                                                                            | Orifice Plate's 10pcs Packing Box                                                                                                                                                                                                                                                                                                                                                                                                                                                                                                                                                                                                                                                                                                                                                                                                                                                                                                                                                                                                                                                                                                                                                                                                                                                                                                                                                                                                                                                                                                                                                                                                                                                                                                                                                                                                                                                                                                                                                                                                                                                                                              |
| Description | Prevent damage to the orifice plates during transportation                                                                                                                                                                                                                                                                                                                                                                                                                                                                                                                                                                                                                                                                                                                                                                                                                                                                                                                                                                                                                                                                                                                                                                                                                                                                                                                                                                                                                                                                                                                                                                                                                                                                                                                                                                                                                                                                                                                                                                                                                                                                    | Liwei orifice plate's 10PCS plastic box to prevent damage to the orifice plates during transportation                                                                                                                                                                                                                                                                                                                                                                                                                                                                                                                                                                                                                                                                                                                                                                                                                                                                                                                                                                                                                                                                                                                                                                                                                                                                                                                                                                                                                                                                                                                                                                                                                                                                                                                                                                                                                                                                                                                                                                                                                          |