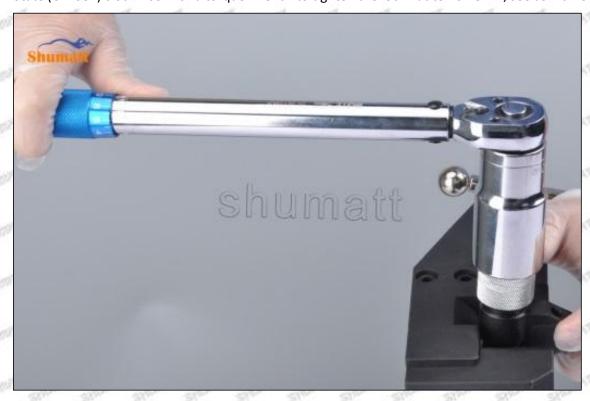

### (1) 095000-5520 Injector Orifice Plate 07# Testing

All 095000-5520 injector orifice plate 07# parts are subjected to A-hole flow test, Z-hole flow test, precision test, high temperature test, low temperature test, pressure test, leakage test, durability test, and various working condition tests.

#### (2) 095000-5520 Injector Orifice Plate 07# Inspection

The factory inspection of 095000-5520 injector orifice plate 07# is undergone three inspections - full inspection, random inspection, and batch inspection. Different brands of test benches are used to test 095000-5520 injector orifice plate 07# for a total of no less than three times for factory inspection, and