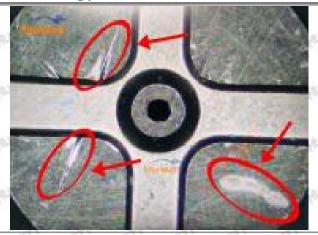

### (1) 095000-5520 Injector Orifice Plate 07# Testing

All 095000-5520 injector orifice plate 07# parts are subjected to A-hole flow test, Z-hole flow test, precision test, high temperature test, low temperature test, pressure test, leakage test, durability test, and various working condition tests.

#### (2) 095000-5520 Injector Orifice Plate 07# Inspection

The factory inspection of 095000-5520 injector orifice plate 07# is undergone three inspections - full inspection, random inspection, and batch inspection. Different brands of test benches are used to test 095000-5520 injector orifice plate 07# for a total of no less than three times for factory inspection, and