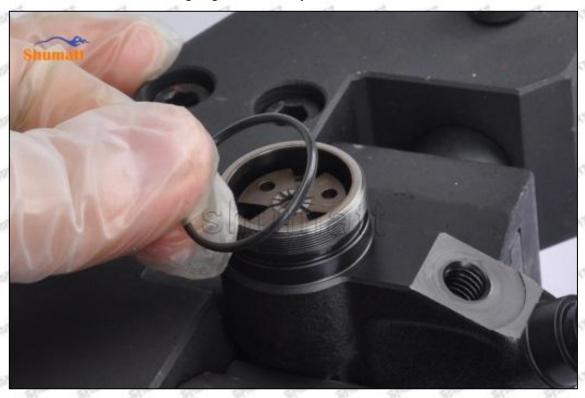

### (1) 095000-5520 Injector Orifice Plate 07# Testing

All 095000-5520 injector orifice plate 07# parts are subjected to A-hole flow test, Z-hole flow test, precision test, high temperature test, low temperature test, pressure test, leakage test, durability test, and various working condition tests.

#### (2) 095000-5520 Injector Orifice Plate 07# Inspection

The factory inspection of 095000-5520 injector orifice plate 07# is undergone three inspections - full inspection, random inspection, and batch inspection. Different brands of test benches are used to test 095000-5520 injector orifice plate 07# for a total of no less than three times for factory inspection, and