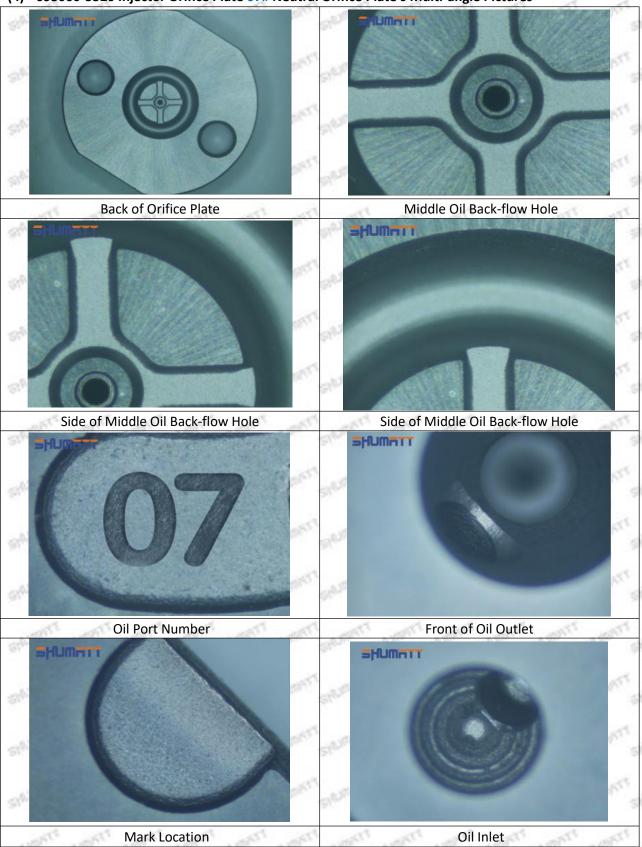

# (4) 095000-5520 Injector Orifice Plate 07# Neutral Orifice Plate's Multi-angle Pictures

Mob/WhatsApp: +86 13410541523 Tel: +8675523215133

Email: ruby@shumatt.com

© 2022 Shenzhen Shumatt Technology Co., Ltd

# 1.8.095000-5520 Injector Orifice Plate 07# Thickness Measurement Tool's Introduction