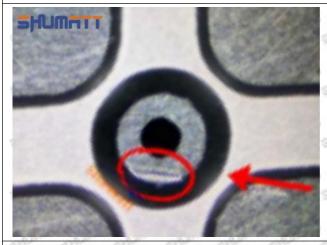

### (1) 095000-5520 Injector Orifice Plate 07# Testing

All 095000-5520 injector orifice plate 07# parts are subjected to A-hole flow test, Z-hole flow test, precision test, high temperature test, low temperature test, pressure test, leakage test, durability test, and various working condition tests.

#### (2) 095000-5520 Injector Orifice Plate 07# Inspection

The factory inspection of 095000-5520 injector orifice plate 07# is undergone three inspections - full inspection, random inspection, and batch inspection. Different brands of test benches are used to test 095000-5520 injector orifice plate 07# for a total of no less than three times for factory inspection, and