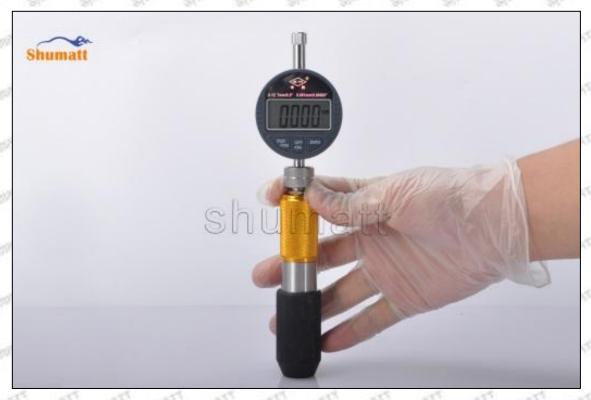

#### (2) Electronic Digital Display Micrometer

#### Technical Parameters

1. Range: 0-25mm,25-50mm,50-75mm,75-100mm

2. Resolution: 0.001mm

3. Power: Voltage 1.5V button battery 4. Working Temperature: 0 \sim +40 °C 5. Storage Temperature: -20 \sim +70 °C 6. Environment Humidity: ≤80%

Parts' Name

Mob/WhatsApp: +86 13410541523 Tel: +8675523215133 Email: ruby@shumatt.com

© 2022 Shenzhen Shumatt Technology Co., Ltd

Pic No.2

| 1: Micro-tube                  | 2:Ratchet Force     | 3: Data Output        | 4: Display    | 5: mm Function |
|--------------------------------|---------------------|-----------------------|---------------|----------------|
|                                | Measuring Device    | Port                  | Screen        | Key            |
| 6: ON/OFF ZERO<br>Function Key | THE TRUTT THE PARTY | STATE OF THE STATE OF | AND THE PARTY | AND SHAPET     |