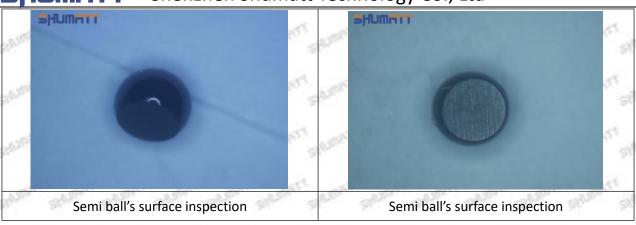

#### 2.1.095000-5550 Injector Orifice Plate 04# Inspection and Semi Ball Inspection

(1) Magnify 500 times under the microscope to check whether there is indentation on the sealing surface and the oil outlet hole of the orifice plate, check whether there is wear, scratch, damage, rust, depression, semicircle in the center hole of the orifice plate.

(2) Magnified 500 times under the microscope, check the plane position of the semi ball, if there is any scratch, it is recommended to replace it.

Mob/WhatsApp: +86 13410541523 Tel: +8675523215133

Email: ruby@shumatt.com