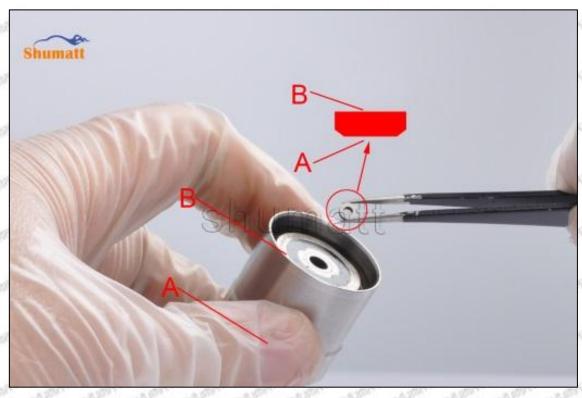

### (1) Orifice Plate's Lettering

Mob/WhatsApp: +86 13410541523 Tel: +8675523215133

Email: ruby@shumatt.com

© 2022 Shenzhen Shumatt Technology Co., Ltd

Pic No. 1

| 1: Oil Port Number | 2: Grade Recognition Number | 3: Manufacture Number | 177 Last 1 |
|--------------------|-----------------------------|-----------------------|------------|

### (2) Orifice Plate's Structure

Pic No. 2

| 4: Oil Inlet          | 5: Stabilizing Pin                       | 6: Front of Oil | 7: Mark Location |
|-----------------------|------------------------------------------|-----------------|------------------|
| 21/201 21/201 21/2011 | 21 21 21 21 21 21 21 21 21 21 21 21 21 2 | Back-flow Hole  | Stan Stan Sta    |