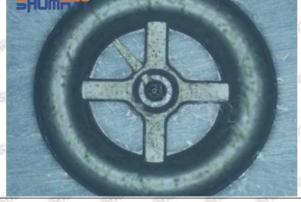

#### (2) Moderate Damaged

Wear marks on edge

The misalignment of the semi ball causes damage to the orifice plate when installing it

The wear of the middle oil back-flow hole causes gap between semi ball and orifice plate, and causes the orifice plate to be washed out by high-pressure oil

#### (3) Highly Damaged

Obvious Wear marks on edge

The misalignment of the semi ball causes damage to the orifice plate when installing it

Mob/WhatsApp: +86 13410541523

Email: ruby@shumatt.com

© 2022 Shenzhen Shumatt Technology Co., Ltd