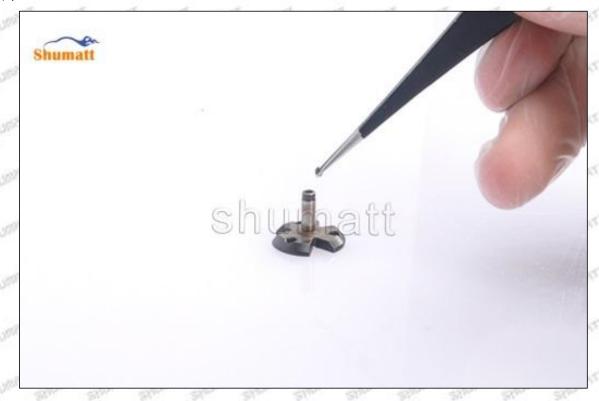

# 1.7. 095000-5550 Injector Orifice Plate 04# Lettering Detail's Display

### (1) Orifice Plate's Lettering

Mob/WhatsApp: +86 13410541523 Tel: +8675523215133

Email: ruby@shumatt.com

© 2022 Shenzhen Shumatt Technology Co., Ltd

Pic No. 1

| 1: Oil Port Number | 2: Grade Recognition Number | 3: Manufacture Number | 177 Last 1 |
|--------------------|-----------------------------|-----------------------|------------|