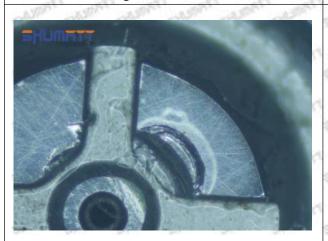

# Shenzhen Shumatt Technology Co., Ltd

Orifice plate center deviation inspection

There is indentation on the side, the orifice plate needs to be replaced

There is indentation in the middle oil back-flow hole, the orifice plate needs to be replaced

The middle oil back-flow hole is semicircular, the orifice plate needs to be replaced

Website: www.shumatt.com

⚠ The blockage of the oil back-flow hole will cause small volume of the oil return, and the oil will not be injected.

⚠ When oil back-flow hole becomes larger, it causes the semi ball to be not tightly sealed, which causes the fuel injection pressure cannot be established, then the fuel injector cannot work normally.

⚠ The wear on orifice plate's surface causes gap to the semi ball, which leads to large volume of oil return, in serious cases, the pressure can not be built up and nozzle will spray oil directly.

The blockage of the oil inlet hole (side hole) will cause small amount of oil return, the blockage of oil inlet side hole will cause the injector cannot build a pressure chamber, as a result, the injector cannot work normally.