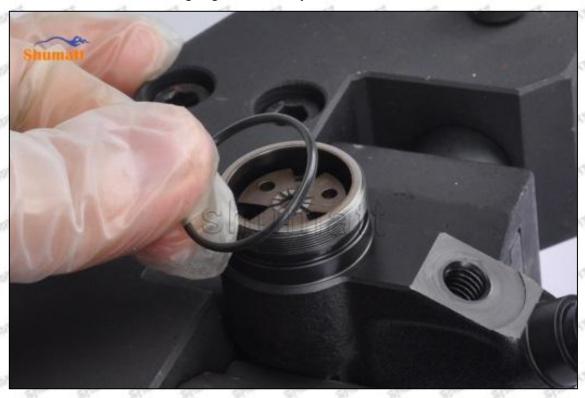

### (2) Orifice Plate's Structure

Pic No. 2

| 4: Oil Inlet          | 5: Stabilizing Pin                       | 6: Front of Oil | 7: Mark Location |
|-----------------------|------------------------------------------|-----------------|------------------|
| 21/201 21/201 21/2011 | 21 21 21 21 21 21 21 21 21 21 21 21 21 2 | Back-flow Hole  | Stan Stan Sta    |