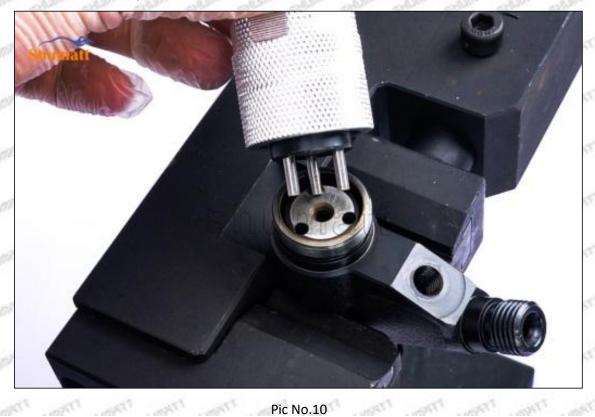

# 1.7. 095000-5550 Injector Orifice Plate 04# Lettering Detail's Display

### (1) Orifice Plate's Lettering

Mob/WhatsApp: +86 13410541523 Tel: +8675523215133

Email: ruby@shumatt.com

© 2022 Shenzhen Shumatt Technology Co., Ltd

Pic No. 1

| 1: Oil Port Number | 2: Grade Recognition Number | 3: Manufacture Number | 177 Last 1 |
|--------------------|-----------------------------|-----------------------|------------|

### (2) Orifice Plate's Structure

Pic No. 2

| 4: Oil Inlet          | 5: Stabilizing Pin                       | 6: Front of Oil | 7: Mark Location |
|-----------------------|------------------------------------------|-----------------|------------------|
| 21/201 21/201 21/2011 | 21 21 21 21 21 21 21 21 21 21 21 21 21 2 | Back-flow Hole  | Stan Stan Sta    |