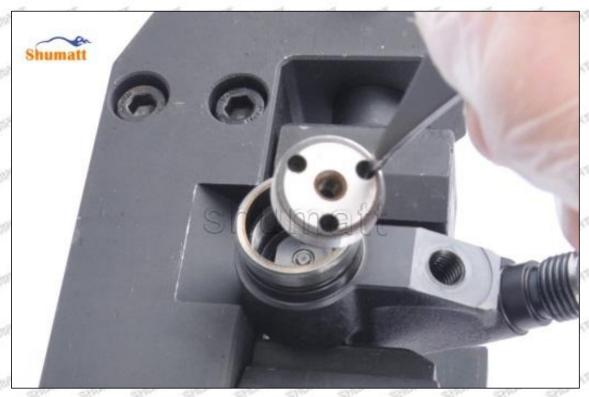

# 1.7. 095000-5550 Injector Orifice Plate 04# Lettering Detail's Display

### (1) Orifice Plate's Lettering

Mob/WhatsApp: +86 13410541523 Tel: +8675523215133

Email: ruby@shumatt.com

© 2022 Shenzhen Shumatt Technology Co., Ltd

Pic No. 1

| 1: Oil Port Number | 2: Grade Recognition Number | 3: Manufacture Number | 177 Last 1 |
|--------------------|-----------------------------|-----------------------|------------|

### (2) Orifice Plate's Structure

Pic No. 2

| 4: Oil Inlet          | 5: Stabilizing Pin                       | 6: Front of Oil | 7: Mark Location |
|-----------------------|------------------------------------------|-----------------|------------------|
| 21/201 21/201 21/2011 | 21 21 21 21 21 21 21 21 21 21 21 21 21 2 | Back-flow Hole  | Stan Stan Sta    |