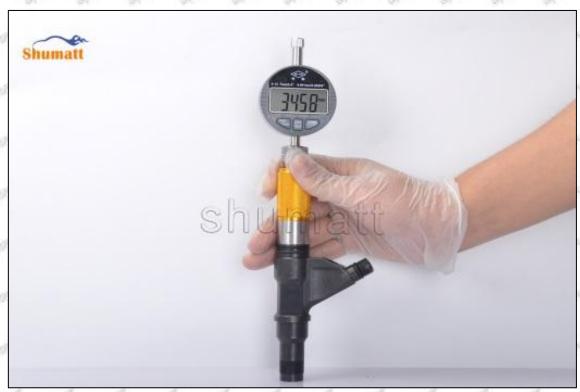

#### (1) Electronic Vernier Caliper

- Preparation: Clean all surfaces of the caliper with a dry soft cloth, please make sure there is a battery in the caliper before using it;
- 2. Press the OFF/ON button on the vernier caliper to turn on the caliper;
- 3. When you turn on the vernier caliper, sometimes there is data on the screen. This is because the caliper is not fully closed. You can roll the caliper with fingers to close it, and then press the ZERO button to return to zero;
- Put the orifice plate into the caliper and press it tightly by rolling the button;
- 5. After tightening, use the other hand to tighten the upper button of the caliper to prevent looseness from affecting the accuracy of the reading. Last read the data.

Mob/WhatsApp: +86 13410541523 Tel: +8675523215133

Email: ruby@shumatt.com Website: www.shumatt.com

Pic No.1

A Notice: When using the electronic vernier caliper, be sure to return on zero port, otherwise there will be a large error in the measurement results!