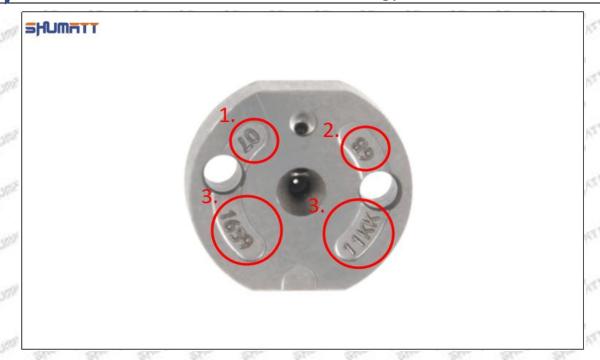

### (1) Orifice Plate's Lettering

Mob/WhatsApp: +86 13410541523 Tel: +8675523215133

Email: ruby@shumatt.com

© 2022 Shenzhen Shumatt Technology Co., Ltd

Pic No. 1

| 1: Oil Port Number | 2: Grade Recognition Number | 3: Manufacture Number | 177 Last 1 |
|--------------------|-----------------------------|-----------------------|------------|