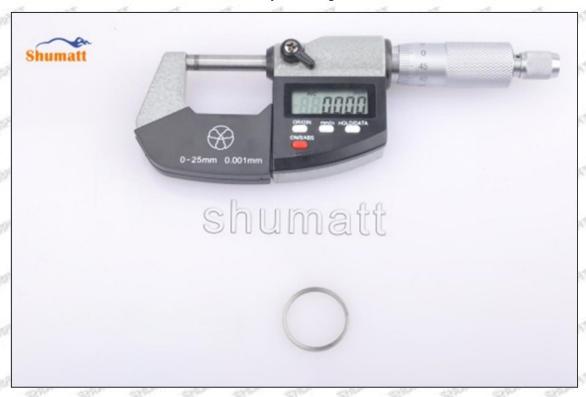

#### (2) Electronic Digital Display Micrometer

#### Technical Parameters

1. Range: 0-25mm,25-50mm,50-75mm,75-100mm

2. Resolution: 0.001mm

3. Power: Voltage 1.5V button battery 4. Working Temperature: 0 \sim +40 °C 5. Storage Temperature: -20 \sim +70 °C 6. Environment Humidity: ≤80%

Parts' Name

Mob/WhatsApp: +86 13410541523 Tel: +8675523215133 Email: ruby@shumatt.com

© 2022 Shenzhen Shumatt Technology Co., Ltd

Pic No.2

| 1: Micro-tube                  | 2:Ratchet Force     | 3: Data Output        | 4: Display    | 5: mm Function |
|--------------------------------|---------------------|-----------------------|---------------|----------------|
|                                | Measuring Device    | Port                  | Screen        | Key            |
| 6: ON/OFF ZERO<br>Function Key | THE TRUTT THE PARTY | STATE OF THE STATE OF | AND THE PARTY | AND SHAPET     |