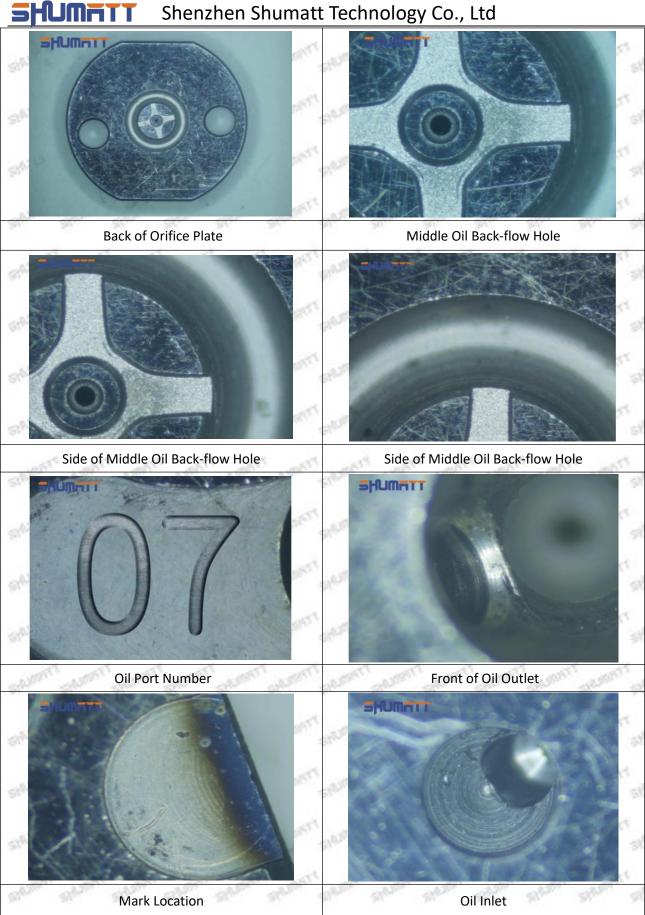

### (1) Orifice Plate's Lettering

Mob/WhatsApp: +86 13410541523 Tel: +8675523215133

Email: ruby@shumatt.com

© 2022 Shenzhen Shumatt Technology Co., Ltd

Pic No. 1

| 1: Oil Port Number | 2: Grade Recognition Number | 3: Manufacture Number | 177 Last 1 |
|--------------------|-----------------------------|-----------------------|------------|

### (2) Orifice Plate's Structure

Pic No. 2

| 4: Oil Inlet          | 5: Stabilizing Pin                       | 6: Front of Oil | 7: Mark Location |
|-----------------------|------------------------------------------|-----------------|------------------|
| 21/201 21/201 21/2011 | 21 21 21 21 21 21 21 21 21 21 21 21 21 2 | Back-flow Hole  | Stan Stan Sta    |