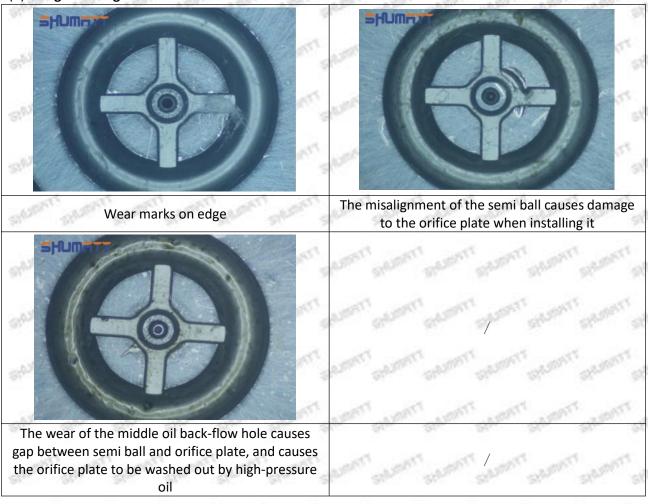

### 2.2.095000-5550 Injector Orifice Plate 04# Level of Damage Inspection

### (1) Slight Damaged

Mob/WhatsApp: +86 13410541523 Tel: +8675523215133

Email: ruby@shumatt.com

© 2022 Shenzhen Shumatt Technology Co., Ltd

#### (2) Moderate Damaged

Wear marks on edge

The misalignment of the semi ball causes damage to the orifice plate when installing it

The wear of the middle oil back-flow hole causes gap between semi ball and orifice plate, and causes the orifice plate to be washed out by high-pressure oil