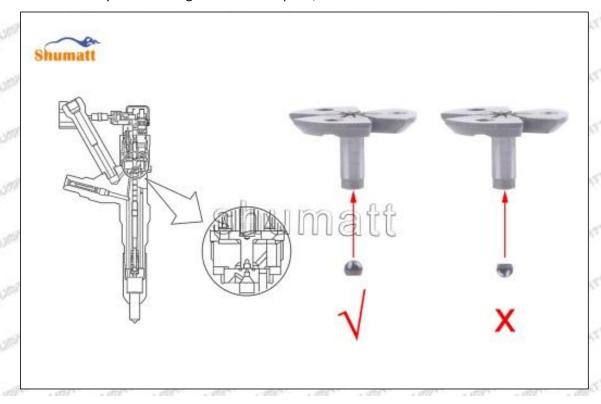

095000-5550 injector orifice plate 04# failure caused by not installing according to the tightening torque specified in the vehicle engine maintenance manual (the tightening torque is too large or too small).

095000-5550 injector orifice plate 04# failure caused by not following the installation angle specified in the vehicle engine maintenance manual.

095000-5550 injector orifice plate 04# failure caused by not following the cleaning requirements specified in the vehicle engine maintenance manual.