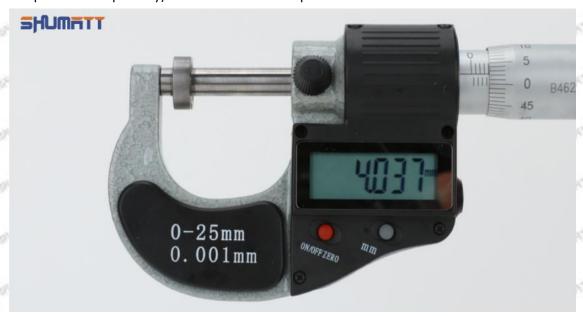

#### (2) Electronic Digital Display Micrometer

#### Technical Parameters

1. Range: 0-25mm,25-50mm,50-75mm,75-100mm

2. Resolution: 0.001mm

3. Power: Voltage 1.5V button battery 4. Working Temperature: 0 \sim +40 °C 5. Storage Temperature: -20 \sim +70 °C 6. Environment Humidity: ≤80%

Parts' Name

Mob/WhatsApp: +86 13410541523 Tel: +8675523215133 Email: ruby@shumatt.com

© 2022 Shenzhen Shumatt Technology Co., Ltd

Pic No.2

| 1: Micro-tube                  | 2:Ratchet Force     | 3: Data Output        | 4: Display    | 5: mm Function |
|--------------------------------|---------------------|-----------------------|---------------|----------------|
|                                | Measuring Device    | Port                  | Screen        | Key            |
| 6: ON/OFF ZERO<br>Function Key | THE TRUTT THE PARTY | STATE OF THE STATE OF | AND THE PARTY | AND SHAPET     |

#### (2) Electronic Digital Display Micrometer

1. Preparation: Clean all surfaces of the caliper with a dry soft cloth, please make sure there is a battery in the caliper before using it;

#### 2. Use of ON/OFF ZERO function key:

In the "off "state, short press the ON/OFF ZERO function key to start up, the micrometer is in the metric reading (shown on the right of the display "mm") mode and display the set value. If there is no set value, the initial value is displayed as "0".