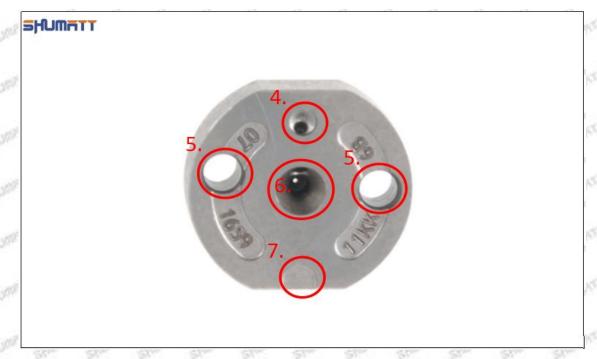

### (2) Orifice Plate's Structure

Pic No. 2

| 4: Oil Inlet          | 5: Stabilizing Pin                       | 6: Front of Oil | 7: Mark Location |
|-----------------------|------------------------------------------|-----------------|------------------|
| 21/201 21/201 21/2011 | 21 21 21 21 21 21 21 21 21 21 21 21 21 2 | Back-flow Hole  | Stan Stan Sta    |