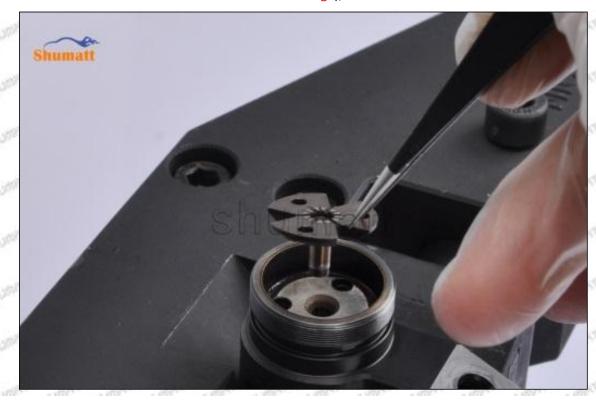

### (2) Orifice Plate's Structure

Pic No. 2

| 4: Oil Inlet          | 5: Stabilizing Pin                       | 6: Front of Oil | 7: Mark Location |
|-----------------------|------------------------------------------|-----------------|------------------|
| 21/201 21/201 21/2011 | 21 21 21 21 21 21 21 21 21 21 21 21 21 2 | Back-flow Hole  | Stan Stan Sta    |