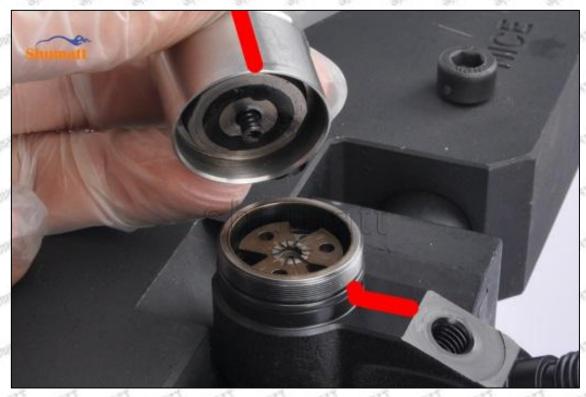

### (2) Orifice Plate's Structure

Pic No. 2

| 4: Oil Inlet          | 5: Stabilizing Pin                       | 6: Front of Oil | 7: Mark Location |
|-----------------------|------------------------------------------|-----------------|------------------|
| 21/201 21/201 21/2011 | 21 21 21 21 21 21 21 21 21 21 21 21 21 2 | Back-flow Hole  | Stan Stan Sta    |