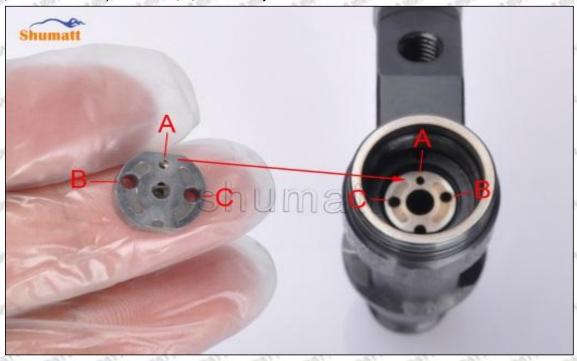

### (1) Orifice Plate's Lettering

Mob/WhatsApp: +86 13410541523 Tel: +8675523215133

Email: ruby@shumatt.com

© 2022 Shenzhen Shumatt Technology Co., Ltd

Pic No. 1

| 1: Oil Port Number | 2: Grade Recognition Number | 3: Manufacture Number | 177 Last 1 |
|--------------------|-----------------------------|-----------------------|------------|

### (2) Orifice Plate's Structure

Pic No. 2

| 4: Oil Inlet          | 5: Stabilizing Pin                       | 6: Front of Oil | 7: Mark Location |
|-----------------------|------------------------------------------|-----------------|------------------|
| 21/201 21/201 21/2011 | 21 21 21 21 21 21 21 21 21 21 21 21 21 2 | Back-flow Hole  | Stan Stan Sta    |