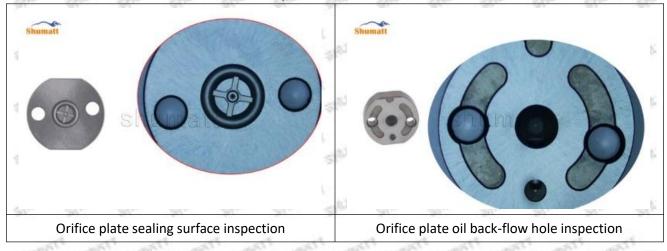

#### 2.1.095000-5550 Injector Orifice Plate 04# Inspection and Semi Ball Inspection

(1) Magnify 500 times under the microscope to check whether there is indentation on the sealing surface and the oil outlet hole of the orifice plate, check whether there is wear, scratch, damage, rust, depression, semicircle in the center hole of the orifice plate.

# Shenzhen Shumatt Technology Co., Ltd

Orifice plate center deviation inspection

There is indentation on the side, the orifice plate needs to be replaced

There is indentation in the middle oil back-flow hole, the orifice plate needs to be replaced

The middle oil back-flow hole is semicircular, the orifice plate needs to be replaced

Website: www.shumatt.com

⚠ The blockage of the oil back-flow hole will cause small volume of the oil return, and the oil will not be injected.

⚠ When oil back-flow hole becomes larger, it causes the semi ball to be not tightly sealed, which causes the fuel injection pressure cannot be established, then the fuel injector cannot work normally.

⚠ The wear on orifice plate's surface causes gap to the semi ball, which leads to large volume of oil return, in serious cases, the pressure can not be built up and nozzle will spray oil directly.

The blockage of the oil inlet hole (side hole) will cause small amount of oil return, the blockage of oil inlet side hole will cause the injector cannot build a pressure chamber, as a result, the injector cannot work normally.