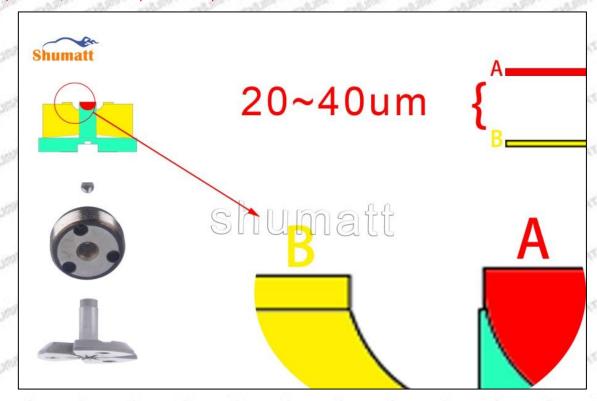

# 1.7. 095000-5550 Injector Orifice Plate 04# Lettering Detail's Display

### (1) Orifice Plate's Lettering

Mob/WhatsApp: +86 13410541523 Tel: +8675523215133

Email: ruby@shumatt.com

© 2022 Shenzhen Shumatt Technology Co., Ltd

Pic No. 1

| 1: Oil Port Number | 2: Grade Recognition Number | 3: Manufacture Number | 177 Last 1 |
|--------------------|-----------------------------|-----------------------|------------|

### (2) Orifice Plate's Structure

Pic No. 2

| 4: Oil Inlet          | 5: Stabilizing Pin                       | 6: Front of Oil | 7: Mark Location |
|-----------------------|------------------------------------------|-----------------|------------------|
| 21/201 21/201 21/2011 | 21 21 21 21 21 21 21 21 21 21 21 21 21 2 | Back-flow Hole  | Stan Stan Sta    |