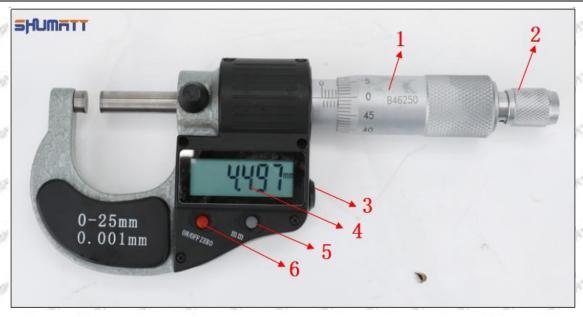

#### (2) Electronic Digital Display Micrometer

#### Technical Parameters

1. Range: 0-25mm,25-50mm,50-75mm,75-100mm

2. Resolution: 0.001mm

3. Power: Voltage 1.5V button battery 4. Working Temperature: 0 \sim +40 °C 5. Storage Temperature: -20 \sim +70 °C 6. Environment Humidity: ≤80%

Parts' Name

Mob/WhatsApp: +86 13410541523 Tel: +8675523215133 Email: ruby@shumatt.com

© 2022 Shenzhen Shumatt Technology Co., Ltd

Pic No.2

| 1: Micro-tube                  | 2:Ratchet Force     | 3: Data Output        | 4: Display    | 5: mm Function |
|--------------------------------|---------------------|-----------------------|---------------|----------------|
|                                | Measuring Device    | Port                  | Screen        | Key            |
| 6: ON/OFF ZERO<br>Function Key | THE TRUTT THE PARTY | STATE OF THE STATE OF | AND THE PARTY | AND SHAPET     |