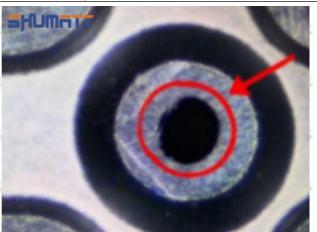

#### 2.1.095000-5550 Injector Orifice Plate 04# Inspection and Semi Ball Inspection

(1) Magnify 500 times under the microscope to check whether there is indentation on the sealing surface and the oil outlet hole of the orifice plate, check whether there is wear, scratch, damage, rust, depression, semicircle in the center hole of the orifice plate.

# Shenzhen Shumatt Technology Co., Ltd

Orifice plate center deviation inspection

There is indentation on the side, the orifice plate needs to be replaced

There is indentation in the middle oil back-flow hole, the orifice plate needs to be replaced