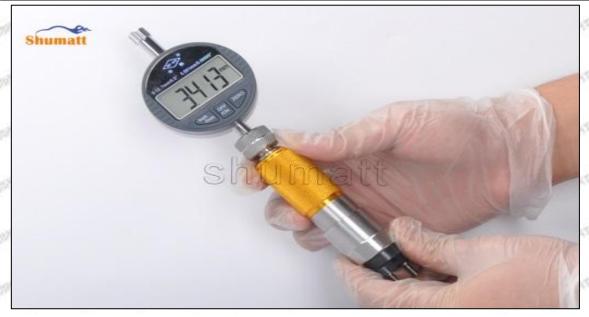

#### 1.9.095000-5550 Injector Orifice Plate 04# Thickness Measurement Methods

#### (2) Electronic Digital Display Micrometer

1. Preparation: Clean all surfaces of the caliper with a dry soft cloth, please make sure there is a battery in the caliper before using it;

#### 2. Use of ON/OFF ZERO function key:

In the "off "state, short press the ON/OFF ZERO function key to start up, the micrometer is in the metric reading (shown on the right of the display "mm") mode and display the set value. If there is no set value, the initial value is displayed as "0".