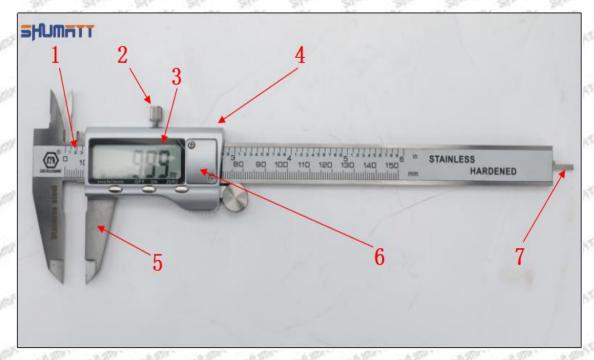

#### (1) Electronic Vernier Caliper

#### Technical Parameters

1. Made of stainless steel.

2. Resolution: 0.01mm/0.001.

3. Can set on zero at any location.

#### Parts' Name

Pic No.1

| 1: Caliper Body     | 2: Caliper Frame<br>Fastening Screw | 3: LCD       | 4: Data Output Port |
|---------------------|-------------------------------------|--------------|---------------------|
| 5: Data Output Port | 6: Battery Cover                    | 7: Depth Bar | /                   |