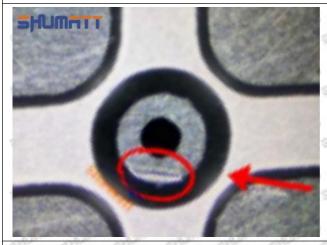

#### 2.1.095000-5550 Injector Orifice Plate 04# Inspection and Semi Ball Inspection

(1) Magnify 500 times under the microscope to check whether there is indentation on the sealing surface and the oil outlet hole of the orifice plate, check whether there is wear, scratch, damage, rust, depression, semicircle in the center hole of the orifice plate.

The middle oil back-flow hole is semicircular, the orifice plate needs to be replaced

Website: www.shumatt.com

⚠ The blockage of the oil back-flow hole will cause small volume of the oil return, and the oil will not be injected.

⚠ When oil back-flow hole becomes larger, it causes the semi ball to be not tightly sealed, which causes the fuel injection pressure cannot be established, then the fuel injector cannot work normally.