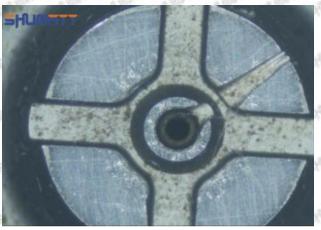

#### 2.1.095000-5550 Injector Orifice Plate 04# Inspection and Semi Ball Inspection

(1) Magnify 500 times under the microscope to check whether there is indentation on the sealing surface and the oil outlet hole of the orifice plate, check whether there is wear, scratch, damage, rust, depression, semicircle in the center hole of the orifice plate.

# Shenzhen Shumatt Technology Co., Ltd

Orifice plate center deviation inspection

There is indentation on the side, the orifice plate needs to be replaced

There is indentation in the middle oil back-flow hole, the orifice plate needs to be replaced