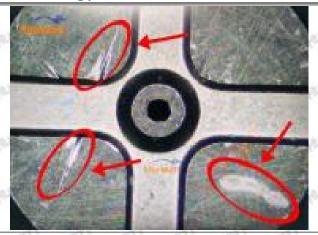

#### 2.1.095000-5550 Injector Orifice Plate 04# Inspection and Semi Ball Inspection

(1) Magnify 500 times under the microscope to check whether there is indentation on the sealing surface and the oil outlet hole of the orifice plate, check whether there is wear, scratch, damage, rust, depression, semicircle in the center hole of the orifice plate.

# Shenzhen Shumatt Technology Co., Ltd

Orifice plate center deviation inspection

There is indentation on the side, the orifice plate needs to be replaced

There is indentation in the middle oil back-flow hole, the orifice plate needs to be replaced

The middle oil back-flow hole is semicircular, the orifice plate needs to be replaced

Website: www.shumatt.com

⚠ The blockage of the oil back-flow hole will cause small volume of the oil return, and the oil will not be injected.