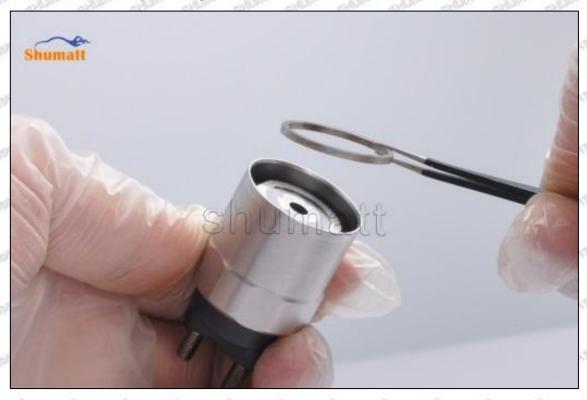

#### 1.9.095000-5550 Injector Orifice Plate 04# Thickness Measurement Methods

#### (1) Electronic Vernier Caliper

- Preparation: Clean all surfaces of the caliper with a dry soft cloth, please make sure there is a battery in the caliper before using it;
- 2. Press the OFF/ON button on the vernier caliper to turn on the caliper;
- 3. When you turn on the vernier caliper, sometimes there is data on the screen. This is because the caliper is not fully closed. You can roll the caliper with fingers to close it, and then press the ZERO button to return to zero;
- Put the orifice plate into the caliper and press it tightly by rolling the button;
- 5. After tightening, use the other hand to tighten the upper button of the caliper to prevent looseness from affecting the accuracy of the reading. Last read the data.

Mob/WhatsApp: +86 13410541523 Tel: +8675523215133

Email: ruby@shumatt.com Website: www.shumatt.com

Pic No.1

A Notice: When using the electronic vernier caliper, be sure to return on zero port, otherwise there will be a large error in the measurement results!