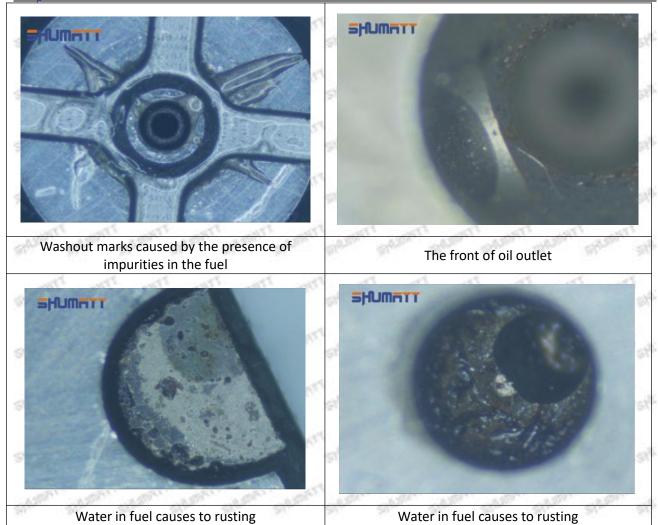

1095000-5550 injector orifice plate 04# failure due to system pressure exceeding system approved pressure.

095000-5550 injector orifice plate 04# failure caused by impurities (water, lead, aluminum powder, iron powder, sulfide) in the system fuel exceeding the standard requirements.