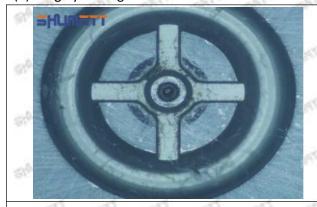

### (1) Orifice Plate's Lettering

Mob/WhatsApp: +86 13410541523 Tel: +8675523215133

Email: ruby@shumatt.com

© 2022 Shenzhen Shumatt Technology Co., Ltd

Pic No. 1

| 1: Oil Port Number | 2: Grade Recognition Number | 3: Manufacture Number | 177 Last 1 |
|--------------------|-----------------------------|-----------------------|------------|

### (2) Orifice Plate's Structure

Pic No. 2

| 4: Oil Inlet          | 5: Stabilizing Pin                       | 6: Front of Oil | 7: Mark Location |
|-----------------------|------------------------------------------|-----------------|------------------|
| 21/201 21/201 21/2011 | 21 21 21 21 21 21 21 21 21 21 21 21 21 2 | Back-flow Hole  | Stan Stan Sta    |