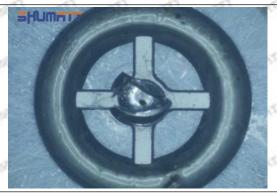

#### (2) Moderate Damaged

Wear marks on edge

The misalignment of the semi ball causes damage to the orifice plate when installing it

The wear of the middle oil back-flow hole causes gap between semi ball and orifice plate, and causes the orifice plate to be washed out by high-pressure oil