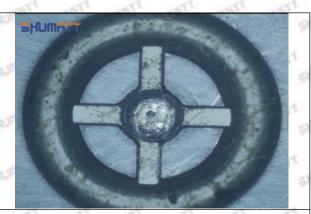

### (1) Orifice Plate's Lettering

Mob/WhatsApp: +86 13410541523 Tel: +8675523215133

Email: ruby@shumatt.com

© 2022 Shenzhen Shumatt Technology Co., Ltd

Pic No. 1

| 1: Oil Port Number | 2: Grade Recognition Number | 3: Manufacture Number | 177 Last 1 |
|--------------------|-----------------------------|-----------------------|------------|

### (2) Orifice Plate's Structure

Pic No. 2

| 4: Oil Inlet          | 5: Stabilizing Pin                       | 6: Front of Oil | 7: Mark Location |
|-----------------------|------------------------------------------|-----------------|------------------|
| 21/201 21/201 21/2011 | 21 21 21 21 21 21 21 21 21 21 21 21 21 2 | Back-flow Hole  | Stan Stan Sta    |