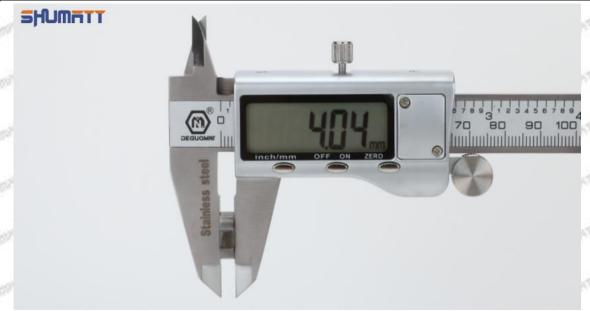

#### (1) Electronic Vernier Caliper

#### Technical Parameters

1. Made of stainless steel.

2. Resolution: 0.01mm/0.001.

3. Can set on zero at any location.

#### Parts' Name

Pic No.1

| 1: Caliper Body     | 2: Caliper Frame<br>Fastening Screw | 3: LCD       | 4: Data Output Port |
|---------------------|-------------------------------------|--------------|---------------------|
| 5: Data Output Port | 6: Battery Cover                    | 7: Depth Bar | /                   |

#### (1) Electronic Vernier Caliper

- Preparation: Clean all surfaces of the caliper with a dry soft cloth, please make sure there is a battery in the caliper before using it;
- 2. Press the OFF/ON button on the vernier caliper to turn on the caliper;
- 3. When you turn on the vernier caliper, sometimes there is data on the screen. This is because the caliper is not fully closed. You can roll the caliper with fingers to close it, and then press the ZERO button to return to zero;
- Put the orifice plate into the caliper and press it tightly by rolling the button;
- 5. After tightening, use the other hand to tighten the upper button of the caliper to prevent looseness from affecting the accuracy of the reading. Last read the data.

Mob/WhatsApp: +86 13410541523 Tel: +8675523215133

Email: ruby@shumatt.com Website: www.shumatt.com

Pic No.1

A Notice: When using the electronic vernier caliper, be sure to return on zero port, otherwise there will be a large error in the measurement results!