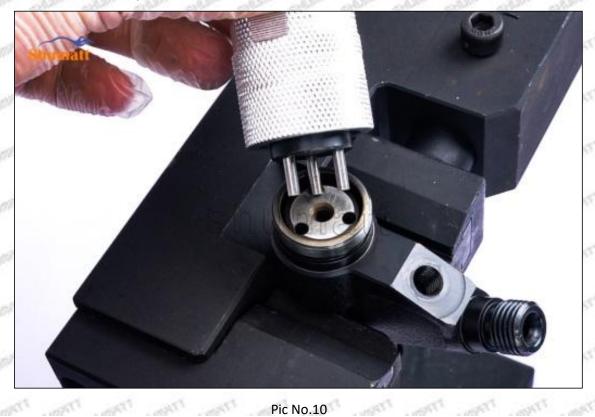

## 095000-5801 Injector Orifice Plate 10# Technical File

SKU1:G1Z11000000010

SKU2:G1L32950401000

SKU3:G1N12950401000

SKU4:G1Z172Q50401000