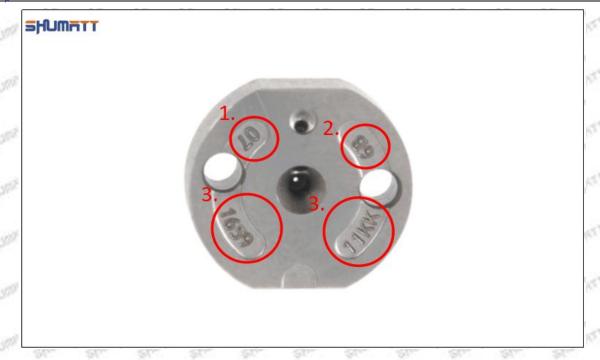

#### (2) 095000-5801 Injector Orifice Plate 10# Part Number Common Writing

10#, 10, 295040-6830, 2950406830, 2950406830