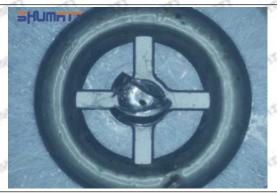

us cases, the pressure can not be built up and nozzle will spray oil directly.

The blockage of the oil inlet hole (side hole) will cause small amount of oil return, the blockage of oil inlet side hole will cause the injector cannot build a pressure chamber, as a result, the injector cannot work normally.

(2) Magnified 500 times under the microscope, check the plane position of the semi ball, if there is any scratch, it is recommended to replace it.

Mob/WhatsApp: +86 13410541523 Tel: +8675523215133

Email: ruby@shumatt.com



### 2.2.095000-5801 Injector Orifice Plate 10# Level of Damage Inspection

#### (1) Slight Damaged



Mob/WhatsApp: +86 13410541523 Tel: +8675523215133

Email: <u>ruby@shumatt.com</u> Website: <u>www.shumatt.com</u>

#### (2) Moderate Damaged



Wear marks on edge



The misalignment of the semi ball causes damage to the orifice plate when installing it



The wear of the middle oil back-flow hole causes gap between semi ball and orifice plate, and causes the orifice plate to be washed out by high-pressure oil

ģģ

/

#### (3) Highly Damaged



Obvious Wear marks on edge



The misalignment of the semi ball causes damage to the orifice plate when installing it

Mob/WhatsApp: +86 13410541523

Email: ruby@shumatt.com

© 2022 Shenzhen Shumatt Technology Co., Ltd

Tel: +8675523215133

## SHUMATT

## Shenzhen Shumatt Technology Co., Ltd



The wear of the middle oil back-flow hole causes gap between semi ball and orifice plate, and causes the orifice plate to be washed out by high-pressure oil

/

#### (4) More Pictures of Orifice Plate's Damage Details