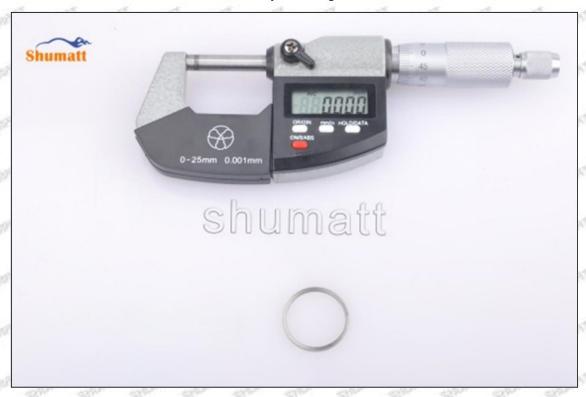

#### (2) 095000-5801 Injector Orifice Plate 10# Customized Items

| No.           | THE RESERVE ASSETT THE PARTY OF | 2                                                                                                                                                                                                                                                                                                                                                                                                                                                                                                                                                                                                                                                                                                                                                                                                                                                                                                                                                                                                                                                                                                                                                                                                                                                                                                                                                                                                                                                                                                                                                                                                                                                                                                                                                                                                                                                                                                                                                                                                                                                                                                                              |
|---------------|--------------------------------------------------------------------------------------------------------------------------------------------------------------------------------------------------------------------------------------------------------------------------------------------------------------------------------------------------------------------------------------------------------------------------------------------------------------------------------------------------------------------------------------------------------------------------------------------------------------------------------------------------------------------------------------------------------------------------------------------------------------------------------------------------------------------------------------------------------------------------------------------------------------------------------------------------------------------------------------------------------------------------------------------------------------------------------------------------------------------------------------------------------------------------------------------------------------------------------------------------------------------------------------------------------------------------------------------------------------------------------------------------------------------------------------------------------------------------------------------------------------------------------------------------------------------------------------------------------------------------------------------------------------------------------------------------------------------------------------------------------------------------------------------------------------------------------------------------------------------------------------------------------------------------------------------------------------------------------------------------------------------------------------------------------------------------------------------------------------------------------|--------------------------------------------------------------------------------------------------------------------------------------------------------------------------------------------------------------------------------------------------------------------------------------------------------------------------------------------------------------------------------------------------------------------------------------------------------------------------------------------------------------------------------------------------------------------------------------------------------------------------------------------------------------------------------------------------------------------------------------------------------------------------------------------------------------------------------------------------------------------------------------------------------------------------------------------------------------------------------------------------------------------------------------------------------------------------------------------------------------------------------------------------------------------------------------------------------------------------------------------------------------------------------------------------------------------------------------------------------------------------------------------------------------------------------------------------------------------------------------------------------------------------------------------------------------------------------------------------------------------------------------------------------------------------------------------------------------------------------------------------------------------------------------------------------------------------------------------------------------------------------------------------------------------------------------------------------------------------------------------------------------------------------------------------------------------------------------------------------------------------------|
| SHARRILL SHOP | SHUMATT                                                                                                                                                                                                                                                                                                                                                                                                                                                                                                                                                                                                                                                                                                                                                                                                                                                                                                                                                                                                                                                                                                                                                                                                                                                                                                                                                                                                                                                                                                                                                                                                                                                                                                                                                                                                                                                                                                                                                                                                                                                                                                                        | SHUMATT                                                                                                                                                                                                                                                                                                                                                                                                                                                                                                                                                                                                                                                                                                                                                                                                                                                                                                                                                                                                                                                                                                                                                                                                                                                                                                                                                                                                                                                                                                                                                                                                                                                                                                                                                                                                                                                                                                                                                                                                                                                                                                                        |
| Image         | THE SHALL SH | A                                                                                                                                                                                                                                                                                                                                                                                                                                                                                                                                                                                                                                                                                                                                                                                                                                                                                                                                                                                                                                                                                                                                                                                                                                                                                                                                                                                                                                                                                                                                                                                                                                                                                                                                                                                                                                                                                                                                                                                                                                                                                                                              |
| Name          | Injector Orifice Plate's Front Lettering                                                                                                                                                                                                                                                                                                                                                                                                                                                                                                                                                                                                                                                                                                                                                                                                                                                                                                                                                                                                                                                                                                                                                                                                                                                                                                                                                                                                                                                                                                                                                                                                                                                                                                                                                                                                                                                                                                                                                                                                                                                                                       | Injector Orifice Plate's Side Lettering                                                                                                                                                                                                                                                                                                                                                                                                                                                                                                                                                                                                                                                                                                                                                                                                                                                                                                                                                                                                                                                                                                                                                                                                                                                                                                                                                                                                                                                                                                                                                                                                                                                                                                                                                                                                                                                                                                                                                                                                                                                                                        |
| Description   | Orifice plate part number: 10#                                                                                                                                                                                                                                                                                                                                                                                                                                                                                                                                                                                                                                                                                                                                                                                                                                                                                                                                                                                                                                                                                                                                                                                                                                                                                                                                                                                                                                                                                                                                                                                                                                                                                                                                                                                                                                                                                                                                                                                                                                                                                                 | STATES STATES STATES STATES STATES                                                                                                                                                                                                                                                                                                                                                                                                                                                                                                                                                                                                                                                                                                                                                                                                                                                                                                                                                                                                                                                                                                                                                                                                                                                                                                                                                                                                                                                                                                                                                                                                                                                                                                                                                                                                                                                                                                                                                                                                                                                                                             |
| No.           | 3                                                                                                                                                                                                                                                                                                                                                                                                                                                                                                                                                                                                                                                                                                                                                                                                                                                                                                                                                                                                                                                                                                                                                                                                                                                                                                                                                                                                                                                                                                                                                                                                                                                                                                                                                                                                                                                                                                                                                                                                                                                                                                                              | 4                                                                                                                                                                                                                                                                                                                                                                                                                                                                                                                                                                                                                                                                                                                                                                                                                                                                                                                                                                                                                                                                                                                                                                                                                                                                                                                                                                                                                                                                                                                                                                                                                                                                                                                                                                                                                                                                                                                                                                                                                                                                                                                              |
| Image         | 0-25mm<br>0.001mm                                                                                                                                                                                                                                                                                                                                                                                                                                                                                                                                                                                                                                                                                                                                                                                                                                                                                                                                                                                                                                                                                                                                                                                                                                                                                                                                                                                                                                                                                                                                                                                                                                                                                                                                                                                                                                                                                                                                                                                                                                                                                                              | SHUMATT COMMANDER OF THE PROPERTY OF THE PROPE |
| Name          | Injector Orifice Plate's Thickness                                                                                                                                                                                                                                                                                                                                                                                                                                                                                                                                                                                                                                                                                                                                                                                                                                                                                                                                                                                                                                                                                                                                                                                                                                                                                                                                                                                                                                                                                                                                                                                                                                                                                                                                                                                                                                                                                                                                                                                                                                                                                             | 9-Grid Plastic Box                                                                                                                                                                                                                                                                                                                                                                                                                                                                                                                                                                                                                                                                                                                                                                                                                                                                                                                                                                                                                                                                                                                                                                                                                                                                                                                                                                                                                                                                                                                                                                                                                                                                                                                                                                                                                                                                                                                                                                                                                                                                                                             |
| Description   | Injector orifice plate's thickness range: 4.02mm   4.108mm.                                                                                                                                                                                                                                                                                                                                                                                                                                                                                                                                                                                                                                                                                                                                                                                                                                                                                                                                                                                                                                                                                                                                                                                                                                                                                                                                                                                                                                                                                                                                                                                                                                                                                                                                                                                                                                                                                                                                                                                                                                                                    | Prevent damage to the orifice plates during transportation                                                                                                                                                                                                                                                                                                                                                                                                                                                                                                                                                                                                                                                                                                                                                                                                                                                                                                                                                                                                                                                                                                                                                                                                                                                                                                                                                                                                                                                                                                                                                                                                                                                                                                                                                                                                                                                                                                                                                                                                                                                                     |
| No.           | ATT ANT SANT SANT                                                                                                                                                                                                                                                                                                                                                                                                                                                                                                                                                                                                                                                                                                                                                                                                                                                                                                                                                                                                                                                                                                                                                                                                                                                                                                                                                                                                                                                                                                                                                                                                                                                                                                                                                                                                                                                                                                                                                                                                                                                                                                              | 6                                                                                                                                                                                                                                                                                                                                                                                                                                                                                                                                                                                                                                                                                                                                                                                                                                                                                                                                                                                                                                                                                                                                                                                                                                                                                                                                                                                                                                                                                                                                                                                                                                                                                                                                                                                                                                                                                                                                                                                                                                                                                                                              |
| Image         | SHUMATT                                                                                                                                                                                                                                                                                                                                                                                                                                                                                                                                                                                                                                                                                                                                                                                                                                                                                                                                                                                                                                                                                                                                                                                                                                                                                                                                                                                                                                                                                                                                                                                                                                                                                                                                                                                                                                                                                                                                                                                                                                                                                                                        | SHUMATT  (P) III V/III                                                                                                                                                                                                                                                                                                                                                                                                                                                                                                                                                                                                                                                                                                                                                                                                                                                                                                                                                                                                                                                                                                                                                                                                                                                                                                                                                                                                                                                                                                                                                                                                                                                                                                                                                                                                                                                                                                                                                                                                                                                                                                         |
| Name          | Neutral Injector Orifice Plate's Individual<br>Box                                                                                                                                                                                                                                                                                                                                                                                                                                                                                                                                                                                                                                                                                                                                                                                                                                                                                                                                                                                                                                                                                                                                                                                                                                                                                                                                                                                                                                                                                                                                                                                                                                                                                                                                                                                                                                                                                                                                                                                                                                                                             | Orifice Plate's 10pcs Packing Box                                                                                                                                                                                                                                                                                                                                                                                                                                                                                                                                                                                                                                                                                                                                                                                                                                                                                                                                                                                                                                                                                                                                                                                                                                                                                                                                                                                                                                                                                                                                                                                                                                                                                                                                                                                                                                                                                                                                                                                                                                                                                              |
| Description   | Prevent damage to the orifice plates during transportation                                                                                                                                                                                                                                                                                                                                                                                                                                                                                                                                                                                                                                                                                                                                                                                                                                                                                                                                                                                                                                                                                                                                                                                                                                                                                                                                                                                                                                                                                                                                                                                                                                                                                                                                                                                                                                                                                                                                                                                                                                                                     | Liwei orifice plate's 10PCS plastic box to prevent damage to the orifice plates during                                                                                                                                                                                                                                                                                                                                                                                                                                                                                                                                                                                                                                                                                                                                                                                                                                                                                                                                                                                                                                                                                                                                                                                                                                                                                                                                                                                                                                                                                                                                                                                                                                                                                                                                                                                                                                                                                                                                                                                                                                         |