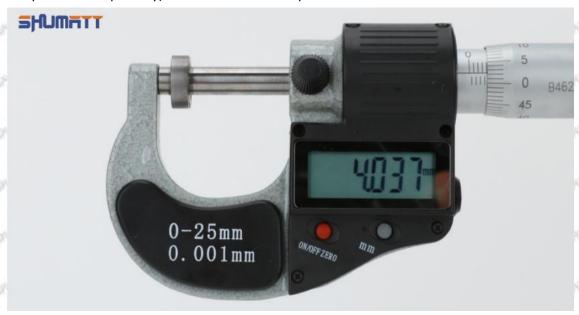

#### (2) 095000-5801 Injector Orifice Plate 10# Customized Items

| No.           | THE RESERVE ASSETT THE PARTY OF | 2                                                                                                                                                                                                                                                                                                                                                                                                                                                                                                                                                                                                                                                                                                                                                                                                                                                                                                                                                                                                                                                                                                                                                                                                                                                                                                                                                                                                                                                                                                                                                                                                                                                                                                                                                                                                                                                                                                                                                                                                                                                                                                                              |
|---------------|--------------------------------------------------------------------------------------------------------------------------------------------------------------------------------------------------------------------------------------------------------------------------------------------------------------------------------------------------------------------------------------------------------------------------------------------------------------------------------------------------------------------------------------------------------------------------------------------------------------------------------------------------------------------------------------------------------------------------------------------------------------------------------------------------------------------------------------------------------------------------------------------------------------------------------------------------------------------------------------------------------------------------------------------------------------------------------------------------------------------------------------------------------------------------------------------------------------------------------------------------------------------------------------------------------------------------------------------------------------------------------------------------------------------------------------------------------------------------------------------------------------------------------------------------------------------------------------------------------------------------------------------------------------------------------------------------------------------------------------------------------------------------------------------------------------------------------------------------------------------------------------------------------------------------------------------------------------------------------------------------------------------------------------------------------------------------------------------------------------------------------|--------------------------------------------------------------------------------------------------------------------------------------------------------------------------------------------------------------------------------------------------------------------------------------------------------------------------------------------------------------------------------------------------------------------------------------------------------------------------------------------------------------------------------------------------------------------------------------------------------------------------------------------------------------------------------------------------------------------------------------------------------------------------------------------------------------------------------------------------------------------------------------------------------------------------------------------------------------------------------------------------------------------------------------------------------------------------------------------------------------------------------------------------------------------------------------------------------------------------------------------------------------------------------------------------------------------------------------------------------------------------------------------------------------------------------------------------------------------------------------------------------------------------------------------------------------------------------------------------------------------------------------------------------------------------------------------------------------------------------------------------------------------------------------------------------------------------------------------------------------------------------------------------------------------------------------------------------------------------------------------------------------------------------------------------------------------------------------------------------------------------------|
| SHARRILL SHOP | SHUMATT                                                                                                                                                                                                                                                                                                                                                                                                                                                                                                                                                                                                                                                                                                                                                                                                                                                                                                                                                                                                                                                                                                                                                                                                                                                                                                                                                                                                                                                                                                                                                                                                                                                                                                                                                                                                                                                                                                                                                                                                                                                                                                                        | SHUMATT                                                                                                                                                                                                                                                                                                                                                                                                                                                                                                                                                                                                                                                                                                                                                                                                                                                                                                                                                                                                                                                                                                                                                                                                                                                                                                                                                                                                                                                                                                                                                                                                                                                                                                                                                                                                                                                                                                                                                                                                                                                                                                                        |
| Image         | THE SHALL SH | A                                                                                                                                                                                                                                                                                                                                                                                                                                                                                                                                                                                                                                                                                                                                                                                                                                                                                                                                                                                                                                                                                                                                                                                                                                                                                                                                                                                                                                                                                                                                                                                                                                                                                                                                                                                                                                                                                                                                                                                                                                                                                                                              |
| Name          | Injector Orifice Plate's Front Lettering                                                                                                                                                                                                                                                                                                                                                                                                                                                                                                                                                                                                                                                                                                                                                                                                                                                                                                                                                                                                                                                                                                                                                                                                                                                                                                                                                                                                                                                                                                                                                                                                                                                                                                                                                                                                                                                                                                                                                                                                                                                                                       | Injector Orifice Plate's Side Lettering                                                                                                                                                                                                                                                                                                                                                                                                                                                                                                                                                                                                                                                                                                                                                                                                                                                                                                                                                                                                                                                                                                                                                                                                                                                                                                                                                                                                                                                                                                                                                                                                                                                                                                                                                                                                                                                                                                                                                                                                                                                                                        |
| Description   | Orifice plate part number: 10#                                                                                                                                                                                                                                                                                                                                                                                                                                                                                                                                                                                                                                                                                                                                                                                                                                                                                                                                                                                                                                                                                                                                                                                                                                                                                                                                                                                                                                                                                                                                                                                                                                                                                                                                                                                                                                                                                                                                                                                                                                                                                                 | STATES STATES STATES STATES STATES                                                                                                                                                                                                                                                                                                                                                                                                                                                                                                                                                                                                                                                                                                                                                                                                                                                                                                                                                                                                                                                                                                                                                                                                                                                                                                                                                                                                                                                                                                                                                                                                                                                                                                                                                                                                                                                                                                                                                                                                                                                                                             |
| No.           | 3                                                                                                                                                                                                                                                                                                                                                                                                                                                                                                                                                                                                                                                                                                                                                                                                                                                                                                                                                                                                                                                                                                                                                                                                                                                                                                                                                                                                                                                                                                                                                                                                                                                                                                                                                                                                                                                                                                                                                                                                                                                                                                                              | 4                                                                                                                                                                                                                                                                                                                                                                                                                                                                                                                                                                                                                                                                                                                                                                                                                                                                                                                                                                                                                                                                                                                                                                                                                                                                                                                                                                                                                                                                                                                                                                                                                                                                                                                                                                                                                                                                                                                                                                                                                                                                                                                              |
| Image         | 0-25mm<br>0.001mm                                                                                                                                                                                                                                                                                                                                                                                                                                                                                                                                                                                                                                                                                                                                                                                                                                                                                                                                                                                                                                                                                                                                                                                                                                                                                                                                                                                                                                                                                                                                                                                                                                                                                                                                                                                                                                                                                                                                                                                                                                                                                                              | SHUMATT COMMANDER OF THE PROPERTY OF THE PROPE |
| Name          | Injector Orifice Plate's Thickness                                                                                                                                                                                                                                                                                                                                                                                                                                                                                                                                                                                                                                                                                                                                                                                                                                                                                                                                                                                                                                                                                                                                                                                                                                                                                                                                                                                                                                                                                                                                                                                                                                                                                                                                                                                                                                                                                                                                                                                                                                                                                             | 9-Grid Plastic Box                                                                                                                                                                                                                                                                                                                                                                                                                                                                                                                                                                                                                                                                                                                                                                                                                                                                                                                                                                                                                                                                                                                                                                                                                                                                                                                                                                                                                                                                                                                                                                                                                                                                                                                                                                                                                                                                                                                                                                                                                                                                                                             |
| Description   | Injector orifice plate's thickness range: 4.02mm   4.108mm.                                                                                                                                                                                                                                                                                                                                                                                                                                                                                                                                                                                                                                                                                                                                                                                                                                                                                                                                                                                                                                                                                                                                                                                                                                                                                                                                                                                                                                                                                                                                                                                                                                                                                                                                                                                                                                                                                                                                                                                                                                                                    | Prevent damage to the orifice plates during transportation                                                                                                                                                                                                                                                                                                                                                                                                                                                                                                                                                                                                                                                                                                                                                                                                                                                                                                                                                                                                                                                                                                                                                                                                                                                                                                                                                                                                                                                                                                                                                                                                                                                                                                                                                                                                                                                                                                                                                                                                                                                                     |
| No.           | ATT ANT SANT SANT                                                                                                                                                                                                                                                                                                                                                                                                                                                                                                                                                                                                                                                                                                                                                                                                                                                                                                                                                                                                                                                                                                                                                                                                                                                                                                                                                                                                                                                                                                                                                                                                                                                                                                                                                                                                                                                                                                                                                                                                                                                                                                              | 6                                                                                                                                                                                                                                                                                                                                                                                                                                                                                                                                                                                                                                                                                                                                                                                                                                                                                                                                                                                                                                                                                                                                                                                                                                                                                                                                                                                                                                                                                                                                                                                                                                                                                                                                                                                                                                                                                                                                                                                                                                                                                                                              |
| Image         | SHUMATT                                                                                                                                                                                                                                                                                                                                                                                                                                                                                                                                                                                                                                                                                                                                                                                                                                                                                                                                                                                                                                                                                                                                                                                                                                                                                                                                                                                                                                                                                                                                                                                                                                                                                                                                                                                                                                                                                                                                                                                                                                                                                                                        | SHUMATT  (P) III V/III                                                                                                                                                                                                                                                                                                                                                                                                                                                                                                                                                                                                                                                                                                                                                                                                                                                                                                                                                                                                                                                                                                                                                                                                                                                                                                                                                                                                                                                                                                                                                                                                                                                                                                                                                                                                                                                                                                                                                                                                                                                                                                         |
| Name          | Neutral Injector Orifice Plate's Individual<br>Box                                                                                                                                                                                                                                                                                                                                                                                                                                                                                                                                                                                                                                                                                                                                                                                                                                                                                                                                                                                                                                                                                                                                                                                                                                                                                                                                                                                                                                                                                                                                                                                                                                                                                                                                                                                                                                                                                                                                                                                                                                                                             | Orifice Plate's 10pcs Packing Box                                                                                                                                                                                                                                                                                                                                                                                                                                                                                                                                                                                                                                                                                                                                                                                                                                                                                                                                                                                                                                                                                                                                                                                                                                                                                                                                                                                                                                                                                                                                                                                                                                                                                                                                                                                                                                                                                                                                                                                                                                                                                              |
| Description   | Prevent damage to the orifice plates during transportation                                                                                                                                                                                                                                                                                                                                                                                                                                                                                                                                                                                                                                                                                                                                                                                                                                                                                                                                                                                                                                                                                                                                                                                                                                                                                                                                                                                                                                                                                                                                                                                                                                                                                                                                                                                                                                                                                                                                                                                                                                                                     | Liwei orifice plate's 10PCS plastic box to prevent damage to the orifice plates during                                                                                                                                                                                                                                                                                                                                                                                                                                                                                                                                                                                                                                                                                                                                                                                                                                                                                                                                                                                                                                                                                                                                                                                                                                                                                                                                                                                                                                                                                                                                                                                                                                                                                                                                                                                                                                                                                                                                                                                                                                         |