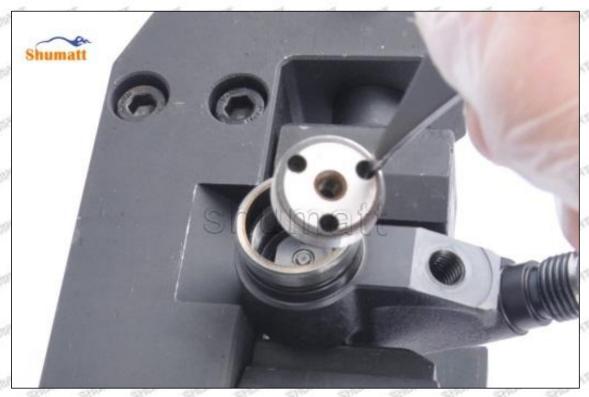

## 095000-5801 Injector Orifice Plate 10# Technical File

SKU1:G1Z11000000010

SKU2:G1L32950401000

SKU3:G1N12950401000

SKU4:G1Z172Q50401000