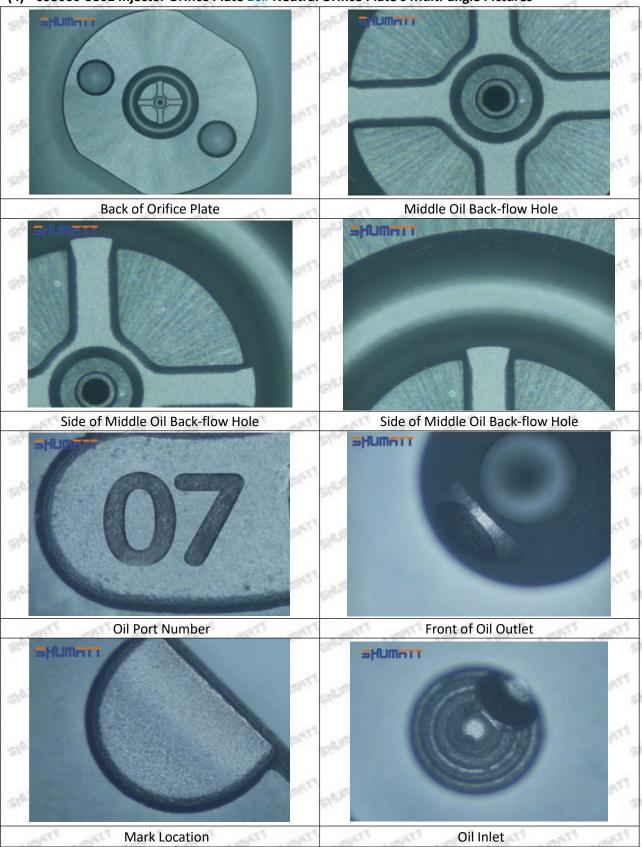

Mob/WhatsApp: +86 13410541523 Tel: +8675523215133

Email: ruby@shumatt.com

© 2022 Shenzhen Shumatt Technology Co., Ltd

## (4) 095000-5801 Injector Orifice Plate 10# Neutral Orifice Plate's Multi-angle Pictures

Mob/WhatsApp: +86 13410541523 Tel: +8675523215133

Email: ruby@shumatt.com

© 2022 Shenzhen Shumatt Technology Co., Ltd