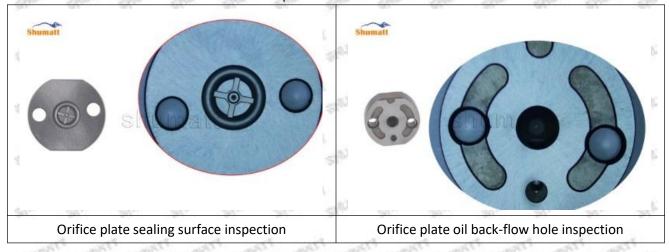

te 10# failure caused by not following the cleaning requirements specified in the vehicle engine maintenance manual.

095000-5801 injector orifice plate 10# failure caused by failure to replace consumable parts as specified in the vehicle engine maintenance manual.

#### 1.11.095000-5801 Injector Orifice Plate 10# Manufacturer

Manufacturer: Shenzhen Shumatt Technology Co., Ltd

#### 2. 095000-5801 Injector Orifice Plate 10# Technical Support

#### 2.1.095000-5801 Injector Orifice Plate 10# Inspection and Semi Ball Inspection

(1) Magnify 500 times under the microscope to check whether there is indentation on the sealing surface and the oil outlet hole of the orifice plate, check whether there is wear, scratch, damage, rust, depression, semicircle in the center hole of the orifice plate.



Mob/WhatsApp: +86 13410541523 Tel: +8675523215133

Email: <u>ruby@shumatt.com</u> Website: <u>www.shumatt.com</u>

# SHUMATT

## Shenzhen Shumatt Technology Co., Ltd



Orifice plate center deviation inspection



There is indentation on the side, the orifice plate needs to be replaced



There is indentation in the middle oil back-flow hole, the orifice plate needs to be replaced



The middle oil back-flow hole is semicircular, the orifice plate needs to be replaced

Website: www.shumatt.com

⚠ The blockage of the oil back-flow hole will cause small volume of the oil return, and the oil will not be injected.

⚠ When oil back-flow hole becomes larger, it causes the semi ball to be not tightly sealed, which causes the fuel injection pressure cannot be established, then the fuel injector