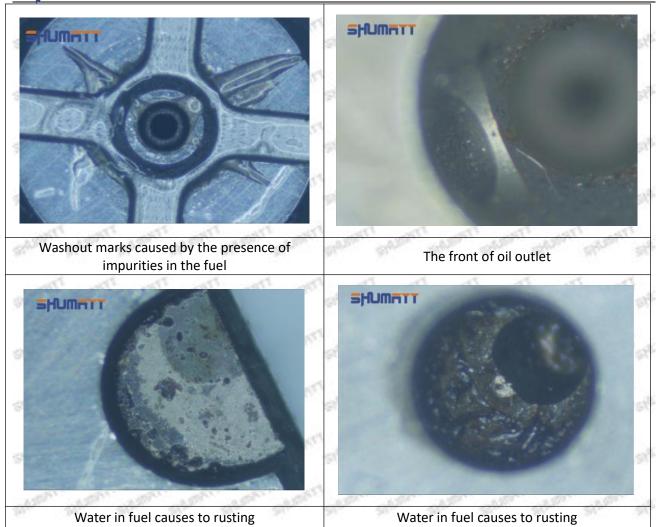

nt of the semi ball causes damage to the orifice plate when installing it

Mob/WhatsApp: +86 13410541523

Email: ruby@shumatt.com

© 2022 Shenzhen Shumatt Technology Co., Ltd

Tel: +8675523215133

## SHUMATT

## Shenzhen Shumatt Technology Co., Ltd



The wear of the middle oil back-flow hole causes gap between semi ball and orifice plate, and causes the orifice plate to be washed out by high-pressure oil

/

#### (4) More Pictures of Orifice Plate's Damage Details



The misalignment of the semi ball



Marks of the misalignment of the semi ball



The indentation of the misalignment of the semi ball



Washout marks caused by the presence of impurities in the fuel

Mob/WhatsApp: +86 13410541523

Email: ruby@shumatt.com

© 2022 Shenzhen Shumatt Technology Co., Ltd

Tel: +8675523215133





(5) Impact Classification According to The Degree of Damage to The Orifice Plate

| Damage Type                      | Severe Damaged General Damaged                                                                |                                                                                                          | Slight Damaged                                                       |  |
|----------------------------------|-----------------------------------------------------------------------------------------------|----------------------------------------------------------------------------------------------------------|----------------------------------------------------------------------|--|
| Classification                   | Α