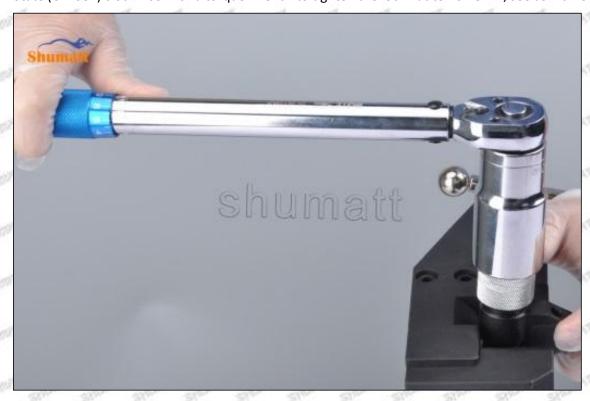

## 095000-5801 Injector Orifice Plate 10# Technical File

SKU1:G1Z11000000010

SKU2:G1L32950401000

SKU3:G1N12950401000

SKU4:G1Z172Q50401000