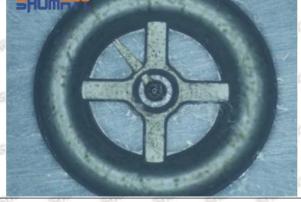

e of the oil inlet hole (side hole) will cause small amount of oil return, the blockage of oil inlet side hole will cause the injector cannot build a pressure chamber, as a result, the injector cannot work normally.

(2) Magnified 500 times under the microscope, check the plane position of the semi ball, if there is any scratch, it is recommended to replace it.

Mob/WhatsApp: +86 13410541523 Tel: +8675523215133

Email: ruby@shumatt.com



### 2.2.095000-5801 Injector Orifice Plate 10# Level of Damage Inspection

#### (1) Slight Damaged



Mob/WhatsApp: +86 13410541523 Tel: +8675523215133

Email: <u>ruby@shumatt.com</u> Website: <u>www.shumatt.com</u>

#### (2) Moderate Damaged



Wear marks on edge



The misalignment of the semi ball causes damage to the orifice plate when installing it



The wear of the middle oil back-flow hole causes gap between semi ball and orifice plate, and causes the orifice plate to be washed out by high-pressure oil

ģģ

/

#### (3) Highly Damaged



Obvious Wear marks on edge



The misalignment of the semi ball causes damage to the orifice plate when installing it

Mob/WhatsApp: +86 13410541523

Email: ruby@shumatt.com

© 2022 Shenzhen Shumatt Technology Co., Ltd

Tel: +8675523215133

## SHUMATT

## Shenzhen Shumatt Technology Co., Ltd



The wear of the middle oil back-flow hole causes gap between semi ball and orifice plate, and causes the orifice plate to be washed out by high-pressure oil

/

#### (4) More Pictures of Orifice Plate's Damage Details



The misalignment of the semi ball



Marks of the misalignment of the semi ball



The in