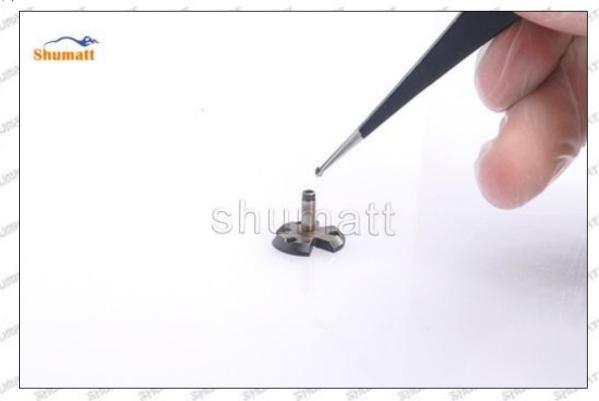

### 1.6.095000-5801 Injector Orifice Plate 10# Packing List

(1) 095000-5801 Injector Orifice Plate 10# Spare Parts List

Mob/WhatsApp: +86 13410541523 Tel: +8675523215133

Email: ruby@shumatt.com Website: www.shumatt.com