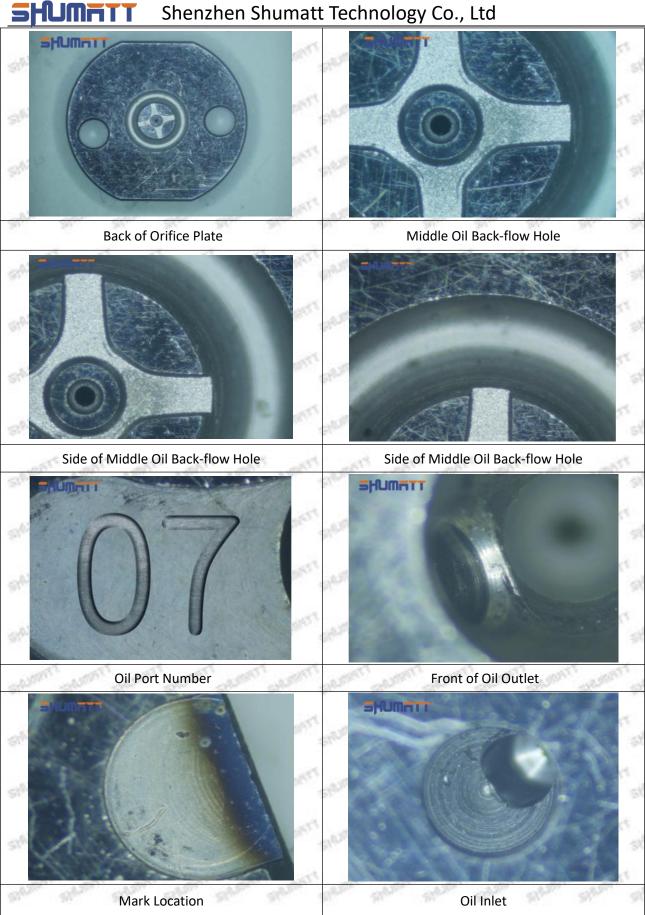

Mob/WhatsApp: +86 13410541523 Tel: +8675523215133

Email: ruby@shumatt.com

© 2022 Shenzhen Shumatt Technology Co., Ltd

## (4) 095000-5801 Injector Orifice Plate 10# Neutral Orifice Plate's Multi-angle Pictures

Mob/WhatsApp: +86 13410541523 Tel: +8675523215133

Email: ruby@shumatt.com

© 2022 Shenzhen Shumatt Technology Co., Ltd