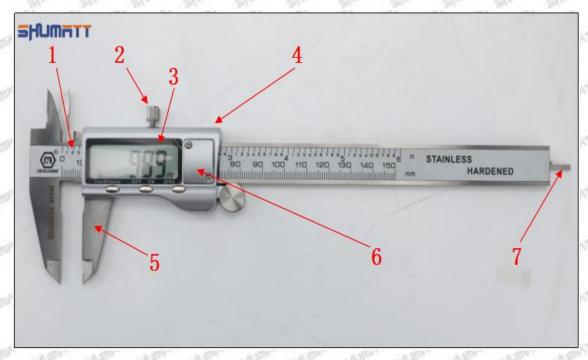

#### (2) 095000-5801 Injector Orifice Plate 10# Customized Items

| No.           | THE RESERVE ASSETT THE PARTY OF | 2                                                                                                                                                                                                                                                                                                                                                                                                                                                                                                                                                                                                                                                                                                                                                                                                                                                                                                                                                                                                                                                                                                                                                                                                                                                                                                                                                                                                                                                                                                                                                                                                                                                                                                                                                                                                                                                                                                                                                                                                                                                                                                                              |
|---------------|--------------------------------------------------------------------------------------------------------------------------------------------------------------------------------------------------------------------------------------------------------------------------------------------------------------------------------------------------------------------------------------------------------------------------------------------------------------------------------------------------------------------------------------------------------------------------------------------------------------------------------------------------------------------------------------------------------------------------------------------------------------------------------------------------------------------------------------------------------------------------------------------------------------------------------------------------------------------------------------------------------------------------------------------------------------------------------------------------------------------------------------------------------------------------------------------------------------------------------------------------------------------------------------------------------------------------------------------------------------------------------------------------------------------------------------------------------------------------------------------------------------------------------------------------------------------------------------------------------------------------------------------------------------------------------------------------------------------------------------------------------------------------------------------------------------------------------------------------------------------------------------------------------------------------------------------------------------------------------------------------------------------------------------------------------------------------------------------------------------------------------|--------------------------------------------------------------------------------------------------------------------------------------------------------------------------------------------------------------------------------------------------------------------------------------------------------------------------------------------------------------------------------------------------------------------------------------------------------------------------------------------------------------------------------------------------------------------------------------------------------------------------------------------------------------------------------------------------------------------------------------------------------------------------------------------------------------------------------------------------------------------------------------------------------------------------------------------------------------------------------------------------------------------------------------------------------------------------------------------------------------------------------------------------------------------------------------------------------------------------------------------------------------------------------------------------------------------------------------------------------------------------------------------------------------------------------------------------------------------------------------------------------------------------------------------------------------------------------------------------------------------------------------------------------------------------------------------------------------------------------------------------------------------------------------------------------------------------------------------------------------------------------------------------------------------------------------------------------------------------------------------------------------------------------------------------------------------------------------------------------------------------------|
| SHARRILL SHOP | SHUMATT                                                                                                                                                                                                                                                                                                                                                                                                                                                                                                                                                                                                                                                                                                                                                                                                                                                                                                                                                                                                                                                                                                                                                                                                                                                                                                                                                                                                                                                                                                                                                                                                                                                                                                                                                                                                                                                                                                                                                                                                                                                                                                                        | SHUMATT                                                                                                                                                                                                                                                                                                                                                                                                                                                                                                                                                                                                                                                                                                                                                                                                                                                                                                                                                                                                                                                                                                                                                                                                                                                                                                                                                                                                                                                                                                                                                                                                                                                                                                                                                                                                                                                                                                                                                                                                                                                                                                                        |
| Image         | THE SHALL SH | A                                                                                                                                                                                                                                                                                                                                                                                                                                                                                                                                                                                                                                                                                                                                                                                                                                                                                                                                                                                                                                                                                                                                                                                                                                                                                                                                                                                                                                                                                                                                                                                                                                                                                                                                                                                                                                                                                                                                                                                                                                                                                                                              |
| Name          | Injector Orifice Plate's Front Lettering                                                                                                                                                                                                                                                                                                                                                                                                                                                                                                                                                                                                                                                                                                                                                                                                                                                                                                                                                                                                                                                                                                                                                                                                                                                                                                                                                                                                                                                                                                                                                                                                                                                                                                                                                                                                                                                                                                                                                                                                                                                                                       | Injector Orifice Plate's Side Lettering                                                                                                                                                                                                                                                                                                                                                                                                                                                                                                                                                                                                                                                                                                                                                                                                                                                                                                                                                                                                                                                                                                                                                                                                                                                                                                                                                                                                                                                                                                                                                                                                                                                                                                                                                                                                                                                                                                                                                                                                                                                                                        |
| Description   | Orifice plate part number: 10#                                                                                                                                                                                                                                                                                                                                                                                                                                                                                                                                                                                                                                                                                                                                                                                                                                                                                                                                                                                                                                                                                                                                                                                                                                                                                                                                                                                                                                                                                                                                                                                                                                                                                                                                                                                                                                                                                                                                                                                                                                                                                                 | STATES STATES STATES STATES STATES                                                                                                                                                                                                                                                                                                                                                                                                                                                                                                                                                                                                                                                                                                                                                                                                                                                                                                                                                                                                                                                                                                                                                                                                                                                                                                                                                                                                                                                                                                                                                                                                                                                                                                                                                                                                                                                                                                                                                                                                                                                                                             |
| No.           | 3                                                                                                                                                                                                                                                                                                                                                                                                                                                                                                                                                                                                                                                                                                                                                                                                                                                                                                                                                                                                                                                                                                                                                                                                                                                                                                                                                                                                                                                                                                                                                                                                                                                                                                                                                                                                                                                                                                                                                                                                                                                                                                                              | 4                                                                                                                                                                                                                                                                                                                                                                                                                                                                                                                                                                                                                                                                                                                                                                                                                                                                                                                                                                                                                                                                                                                                                                                                                                                                                                                                                                                                                                                                                                                                                                                                                                                                                                                                                                                                                                                                                                                                                                                                                                                                                                                              |
| Image         | 0-25mm<br>0.001mm                                                                                                                                                                                                                                                                                                                                                                                                                                                                                                                                                                                                                                                                                                                                                                                                                                                                                                                                                                                                                                                                                                                                                                                                                                                                                                                                                                                                                                                                                                                                                                                                                                                                                                                                                                                                                                                                                                                                                                                                                                                                                                              | SHUMATT COMMANDER OF THE PROPERTY OF THE PROPE |
| Name          | Injector Orifice Plate's Thickness                                                                                                                                                                                                                                                                                                                                                                                                                                                                                                                                                                                                                                                                                                                                                                                                                                                                                                                                                                                                                                                                                                                                                                                                                                                                                                                                                                                                                                                                                                                                                                                                                                                                                                                                                                                                                                                                                                                                                                                                                                                                                             | 9-Grid Plastic Box                                                                                                                                                                                                                                                                                                                                                                                                                                                                                                                                                                                                                                                                                                                                                                                                                                                                                                                                                                                                                                                                                                                                                                                                                                                                                                                                                                                                                                                                                                                                                                                                                                                                                                                                                                                                                                                                                                                                                                                                                                                                                                             |
| Description   | Injector orifice plate's thickness range: 4.02mm   4.108mm.                                                                                                                                                                                                                                                                                                                                                                                                                                                                                                                                                                                                                                                                                                                                                                                                                                                                                                                                                                                                                                                                                                                                                                                                                                                                                                                                                                                                                                                                                                                                                                                                                                                                                                                                                                                                                                                                                                                                                                                                                                                                    | Prevent damage to the orifice plates during transportation                                                                                                                                                                                                                                                                                                                                                                                                                                                                                                                                                                                                                                                                                                                                                                                                                                                                                                                                                                                                                                                                                                                                                                                                                                                                                                                                                                                                                                                                                                                                                                                                                                                                                                                                                                                                                                                                                                                                                                                                                                                                     |
| No.           | ATT ANT SANT SANT                                                                                                                                                                                                                                                                                                                                                                                                                                                                                                                                                                                                                                                                                                                                                                                                                                                                                                                                                                                                                                                                                                                                                                                                                                                                                                                                                                                                                                                                                                                                                                                                                                                                                                                                                                                                                                                                                                                                                                                                                                                                                                              | 6                                                                                                                                                                                                                                                                                                                                                                                                                                                                                                                                                                                                                                                                                                                                                                                                                                                                                                                                                                                                                                                                                                                                                                                                                                                                                                                                                                                                                                                                                                                                                                                                                                                                                                                                                                                                                                                                                                                                                                                                                                                                                                                              |
| Image         | SHUMATT                                                                                                                                                                                                                                                                                                                                                                                                                                                                                                                                                                                                                                                                                                                                                                                                                                                                                                                                                                                                                                                                                                                                                                                                                                                                                                                                                                                                                                                                                                                                                                                                                                                                                                                                                                                                                                                                                                                                                                                                                                                                                                                        | SHUMATT  (P) III V/III                                                                                                                                                                                                                                                                                                                                                                                                                                                                                                                                                                                                                                                                                                                                                                                                                                                                                                                                                                                                                                                                                                                                                                                                                                                                                                                                                                                                                                                                                                                                                                                                                                                                                                                                                                                                                                                                                                                                                                                                                                                                                                         |
| Name          | Neutral Injector Orifice Plate's Individual<br>Box                                                                                                                                                                                                                                                                                                                                                                                                                                                                                                                                                                                                                                                                                                                                                                                                                                                                                                                                                                                                                                                                                                                                                                                                                                                                                                                                                                                                                                                                                                                                                                                                                                                                                                                                                                                                                                                                                                                                                                                                                                                                             | Orifice Plate's 10pcs Packing Box                                                                                                                                                                                                                                                                                                                                                                                                                                                                                                                                                                                                                                                                                                                                                                                                                                                                                                                                                                                                                                                                                                                                                                                                                                                                                                                                                                                                                                                                                                                                                                                                                                                                                                                                                                                                                                                                                                                                                                                                                                                                                              |
| Description   | Prevent damage to the orifice plates during transportation                                                                                                                                                                                                                                                                                                                                                                                                                                                                                                                                                                                                                                                                                                                                                                                                                                                                                                                                                                                                                                                                                                                                                                                                                                                                                                                                                                                                                                                                                                                                                                                                                                                                                                                                                                                                                                                                                                                                                                                                                                                                     | Liwei orifice plate's 10PCS plastic box to prevent damage to the orifice plates during                                                                                                                                                                                                                                                                                                                                                                                                                                                                                                                                                                                                                                                                                                                                                                                                                                                                                                                                                                                                                                                                                                                                                                                                                                                                                                                                                                                                                                                                                                                                                                                                                                                                                                                                                                                                                                                                                                                                                                                                                                         |