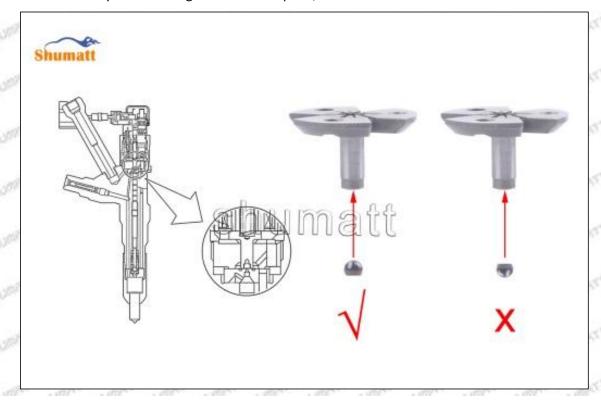

## 095000-5801 Injector Orifice Plate 10# Technical File

SKU1:G1Z11000000010

SKU2:G1L32950401000

SKU3:G1N12950401000

SKU4:G1Z172Q50401000