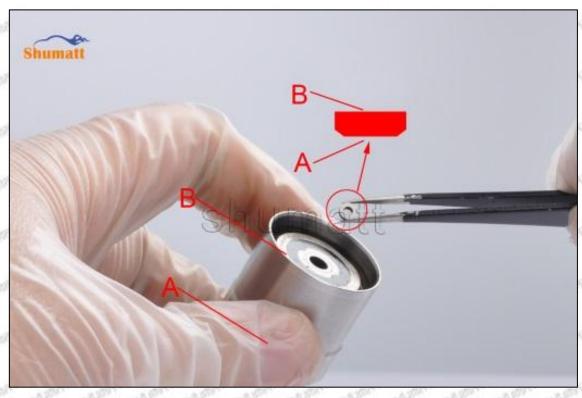

#### (2) 095000-5801 Injector Orifice Plate 10# Customized Items

| No.           | THE RESERVE ASSETT THE PARTY OF | 2                                                                                                                                                                                                                                                                                                                                                                                                                                                                                                                                                                                                                                                                                                                                                                                                                                                                                                                                                                                                                                                                                                                                                                                                                                                                                                                                                                                                                                                                                                                                                                                                                                                                                                                                                                                                                                                                                                                                                                                                                                                                                                                              |
|---------------|--------------------------------------------------------------------------------------------------------------------------------------------------------------------------------------------------------------------------------------------------------------------------------------------------------------------------------------------------------------------------------------------------------------------------------------------------------------------------------------------------------------------------------------------------------------------------------------------------------------------------------------------------------------------------------------------------------------------------------------------------------------------------------------------------------------------------------------------------------------------------------------------------------------------------------------------------------------------------------------------------------------------------------------------------------------------------------------------------------------------------------------------------------------------------------------------------------------------------------------------------------------------------------------------------------------------------------------------------------------------------------------------------------------------------------------------------------------------------------------------------------------------------------------------------------------------------------------------------------------------------------------------------------------------------------------------------------------------------------------------------------------------------------------------------------------------------------------------------------------------------------------------------------------------------------------------------------------------------------------------------------------------------------------------------------------------------------------------------------------------------------|--------------------------------------------------------------------------------------------------------------------------------------------------------------------------------------------------------------------------------------------------------------------------------------------------------------------------------------------------------------------------------------------------------------------------------------------------------------------------------------------------------------------------------------------------------------------------------------------------------------------------------------------------------------------------------------------------------------------------------------------------------------------------------------------------------------------------------------------------------------------------------------------------------------------------------------------------------------------------------------------------------------------------------------------------------------------------------------------------------------------------------------------------------------------------------------------------------------------------------------------------------------------------------------------------------------------------------------------------------------------------------------------------------------------------------------------------------------------------------------------------------------------------------------------------------------------------------------------------------------------------------------------------------------------------------------------------------------------------------------------------------------------------------------------------------------------------------------------------------------------------------------------------------------------------------------------------------------------------------------------------------------------------------------------------------------------------------------------------------------------------------|
| SHARRILL SHOP | SHUMATT                                                                                                                                                                                                                                                                                                                                                                                                                                                                                                                                                                                                                                                                                                                                                                                                                                                                                                                                                                                                                                                                                                                                                                                                                                                                                                                                                                                                                                                                                                                                                                                                                                                                                                                                                                                                                                                                                                                                                                                                                                                                                                                        | SHUMATT                                                                                                                                                                                                                                                                                                                                                                                                                                                                                                                                                                                                                                                                                                                                                                                                                                                                                                                                                                                                                                                                                                                                                                                                                                                                                                                                                                                                                                                                                                                                                                                                                                                                                                                                                                                                                                                                                                                                                                                                                                                                                                                        |
| Image         | THE SHALL SH | A                                                                                                                                                                                                                                                                                                                                                                                                                                                                                                                                                                                                                                                                                                                                                                                                                                                                                                                                                                                                                                                                                                                                                                                                                                                                                                                                                                                                                                                                                                                                                                                                                                                                                                                                                                                                                                                                                                                                                                                                                                                                                                                              |
| Name          | Injector Orifice Plate's Front Lettering                                                                                                                                                                                                                                                                                                                                                                                                                                                                                                                                                                                                                                                                                                                                                                                                                                                                                                                                                                                                                                                                                                                                                                                                                                                                                                                                                                                                                                                                                                                                                                                                                                                                                                                                                                                                                                                                                                                                                                                                                                                                                       | Injector Orifice Plate's Side Lettering                                                                                                                                                                                                                                                                                                                                                                                                                                                                                                                                                                                                                                                                                                                                                                                                                                                                                                                                                                                                                                                                                                                                                                                                                                                                                                                                                                                                                                                                                                                                                                                                                                                                                                                                                                                                                                                                                                                                                                                                                                                                                        |
| Description   | Orifice plate part number: 10#                                                                                                                                                                                                                                                                                                                                                                                                                                                                                                                                                                                                                                                                                                                                                                                                                                                                                                                                                                                                                                                                                                                                                                                                                                                                                                                                                                                                                                                                                                                                                                                                                                                                                                                                                                                                                                                                                                                                                                                                                                                                                                 | STATES STATES STATES STATES STATES                                                                                                                                                                                                                                                                                                                                                                                                                                                                                                                                                                                                                                                                                                                                                                                                                                                                                                                                                                                                                                                                                                                                                                                                                                                                                                                                                                                                                                                                                                                                                                                                                                                                                                                                                                                                                                                                                                                                                                                                                                                                                             |
| No.           | 3                                                                                                                                                                                                                                                                                                                                                                                                                                                                                                                                                                                                                                                                                                                                                                                                                                                                                                                                                                                                                                                                                                                                                                                                                                                                                                                                                                                                                                                                                                                                                                                                                                                                                                                                                                                                                                                                                                                                                                                                                                                                                                                              | 4                                                                                                                                                                                                                                                                                                                                                                                                                                                                                                                                                                                                                                                                                                                                                                                                                                                                                                                                                                                                                                                                                                                                                                                                                                                                                                                                                                                                                                                                                                                                                                                                                                                                                                                                                                                                                                                                                                                                                                                                                                                                                                                              |
| Image         | 0-25mm<br>0.001mm                                                                                                                                                                                                                                                                                                                                                                                                                                                                                                                                                                                                                                                                                                                                                                                                                                                                                                                                                                                                                                                                                                                                                                                                                                                                                                                                                                                                                                                                                                                                                                                                                                                                                                                                                                                                                                                                                                                                                                                                                                                                                                              | SHUMATT COMMANDER OF THE PROPERTY OF THE PROPE |
| Name          | Injector Orifice Plate's Thickness                                                                                                                                                                                                                                                                                                                                                                                                                                                                                                                                                                                                                                                                                                                                                                                                                                                                                                                                                                                                                                                                                                                                                                                                                                                                                                                                                                                                                                                                                                                                                                                                                                                                                                                                                                                                                                                                                                                                                                                                                                                                                             | 9-Grid Plastic Box                                                                                                                                                                                                                                                                                                                                                                                                                                                                                                                                                                                                                                                                                                                                                                                                                                                                                                                                                                                                                                                                                                                                                                                                                                                                                                                                                                                                                                                                                                                                                                                                                                                                                                                                                                                                                                                                                                                                                                                                                                                                                                             |
| Description   | Injector orifice plate's thickness range: 4.02mm   4.108mm.                                                                                                                                                                                                                                                                                                                                                                                                                                                                                                                                                                                                                                                                                                                                                                                                                                                                                                                                                                                                                                                                                                                                                                                                                                                                                                                                                                                                                                                                                                                                                                                                                                                                                                                                                                                                                                                                                                                                                                                                                                                                    | Prevent damage to the orifice plates during transportation                                                                                                                                                                                                                                                                                                                                                                                                                                                                                                                                                                                                                                                                                                                                                                                                                                                                                                                                                                                                                                                                                                                                                                                                                                                                                                                                                                                                                                                                                                                                                                                                                                                                                                                                                                                                                                                                                                                                                                                                                                                                     |
| No.           | ATT ANT SANT SANT                                                                                                                                                                                                                                                                                                                                                                                                                                                                                                                                                                                                                                                                                                                                                                                                                                                                                                                                                                                                                                                                                                                                                                                                                                                                                                                                                                                                                                                                                                                                                                                                                                                                                                                                                                                                                                                                                                                                                                                                                                                                                                              | 6                                                                                                                                                                                                                                                                                                                                                                                                                                                                                                                                                                                                                                                                                                                                                                                                                                                                                                                                                                                                                                                                                                                                                                                                                                                                                                                                                                                                                                                                                                                                                                                                                                                                                                                                                                                                                                                                                                                                                                                                                                                                                                                              |
| Image         | SHUMATT                                                                                                                                                                                                                                                                                                                                                                                                                                                                                                                                                                                                                                                                                                                                                                                                                                                                                                                                                                                                                                                                                                                                                                                                                                                                                                                                                                                                                                                                                                                                                                                                                                                                                                                                                                                                                                                                                                                                                                                                                                                                                                                        | SHUMATT  (P) III V/III                                                                                                                                                                                                                                                                                                                                                                                                                                                                                                                                                                                                                                                                                                                                                                                                                                                                                                                                                                                                                                                                                                                                                                                                                                                                                                                                                                                                                                                                                                                                                                                                                                                                                                                                                                                                                                                                                                                                                                                                                                                                                                         |
| Name          | Neutral Injector Orifice Plate's Individual<br>Box                                                                                                                                                                                                                                                                                                                                                                                                                                                                                                                                                                                                                                                                                                                                                                                                                                                                                                                                                                                                                                                                                                                                                                                                                                                                                                                                                                                                                                                                                                                                                                                                                                                                                                                                                                                                                                                                                                                                                                                                                                                                             | Orifice Plate's 10pcs Packing Box                                                                                                                                                                                                                                                                                                                                                                                                                                                                                                                                                                                                                                                                                                                                                                                                                                                                                                                                                                                                                                                                                                                                                                                                                                                                                                                                                                                                                                                                                                                                                                                                                                                                                                                                                                                                                                                                                                                                                                                                                                                                                              |
| Description   | Prevent damage to the orifice plates during transportation                                                                                                                                                                                                                                                                                                                                                                                                                                                                                                                                                                                                                                                                                                                                                                                                                                                                                                                                                                                                                                                                                                                                                                                                                                                                                                                                                                                                                                                                                                                                                                                                                                                                                                                                                                                                                                                                                                                                                                                                                                                                     | Liwei orifice plate's 10PCS plastic box to prevent damage to the orifice plates during                                                                                                                                                                                                                                                                                                                                                                                                                                                                                                                                                                                                                                                                                                                                                                                                                                                                                                                                                                                                                                                                                                                                                                                                                                                                                                                                                                                                                                                                                                                                                                                                                                                                                                                                                                                                                                                                                                                                                                                                                                         |