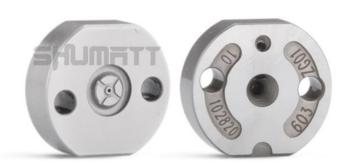

#### (2) 095000-5801 Injector Orifice Plate 10# Part Number Common Writing

10#, 10, 295040-6830, 2950406830, 2950406830

#### (2) 095000-5801 Injector Orifice Plate 10# Customized Items

| No.           | THE RESERVE ASSETT THE PARTY OF | 2                                                                                                                                                                                                                                                                                                                                                                                                                                                                                                                                                                                                                                                                                                                                                                                                                                                                                                                                                                                                                                                                                                                                                                                                                                                                                                                                                                                                                                                                                                                                                                                                                                                                                                                                                                                                                                                                                                                                                                                                                                                                                                                              |
|---------------|--------------------------------------------------------------------------------------------------------------------------------------------------------------------------------------------------------------------------------------------------------------------------------------------------------------------------------------------------------------------------------------------------------------------------------------------------------------------------------------------------------------------------------------------------------------------------------------------------------------------------------------------------------------------------------------------------------------------------------------------------------------------------------------------------------------------------------------------------------------------------------------------------------------------------------------------------------------------------------------------------------------------------------------------------------------------------------------------------------------------------------------------------------------------------------------------------------------------------------------------------------------------------------------------------------------------------------------------------------------------------------------------------------------------------------------------------------------------------------------------------------------------------------------------------------------------------------------------------------------------------------------------------------------------------------------------------------------------------------------------------------------------------------------------------------------------------------------------------------------------------------------------------------------------------------------------------------------------------------------------------------------------------------------------------------------------------------------------------------------------------------|--------------------------------------------------------------------------------------------------------------------------------------------------------------------------------------------------------------------------------------------------------------------------------------------------------------------------------------------------------------------------------------------------------------------------------------------------------------------------------------------------------------------------------------------------------------------------------------------------------------------------------------------------------------------------------------------------------------------------------------------------------------------------------------------------------------------------------------------------------------------------------------------------------------------------------------------------------------------------------------------------------------------------------------------------------------------------------------------------------------------------------------------------------------------------------------------------------------------------------------------------------------------------------------------------------------------------------------------------------------------------------------------------------------------------------------------------------------------------------------------------------------------------------------------------------------------------------------------------------------------------------------------------------------------------------------------------------------------------------------------------------------------------------------------------------------------------------------------------------------------------------------------------------------------------------------------------------------------------------------------------------------------------------------------------------------------------------------------------------------------------------|
| SHARRILL SHOP | SHUMATT                                                                                                                                                                                                                                                                                                                                                                                                                                                                                                                                                                                                                                                                                                                                                                                                                                                                                                                                                                                                                                                                                                                                                                                                                                                                                                                                                                                                                                                                                                                                                                                                                                                                                                                                                                                                                                                                                                                                                                                                                                                                                                                        | SHUMATT                                                                                                                                                                                                                                                                                                                                                                                                                                                                                                                                                                                                                                                                                                                                                                                                                                                                                                                                                                                                                                                                                                                                                                                                                                                                                                                                                                                                                                                                                                                                                                                                                                                                                                                                                                                                                                                                                                                                                                                                                                                                                                                        |
| Image         | THE SHALL SH | A                                                                                                                                                                                                                                                                                                                                                                                                                                                                                                                                                                                                                                                                                                                                                                                                                                                                                                                                                                                                                                                                                                                                                                                                                                                                                                                                                                                                                                                                                                                                                                                                                                                                                                                                                                                                                                                                                                                                                                                                                                                                                                                              |
| Name          | Injector Orifice Plate's Front Lettering                                                                                                                                                                                                                                                                                                                                                                                                                                                                                                                                                                                                                                                                                                                                                                                                                                                                                                                                                                                                                                                                                                                                                                                                                                                                                                                                                                                                                                                                                                                                                                                                                                                                                                                                                                                                                                                                                                                                                                                                                                                                                       | Injector Orifice Plate's Side Lettering                                                                                                                                                                                                                                                                                                                                                                                                                                                                                                                                                                                                                                                                                                                                                                                                                                                                                                                                                                                                                                                                                                                                                                                                                                                                                                                                                                                                                                                                                                                                                                                                                                                                                                                                                                                                                                                                                                                                                                                                                                                                                        |
| Description   | Orifice plate part number: 10#                                                                                                                                                                                                                                                                                                                                                                                                                                                                                                                                                                                                                                                                                                                                                                                                                                                                                                                                                                                                                                                                                                                                                                                                                                                                                                                                                                                                                                                                                                                                                                                                                                                                                                                                                                                                                                                                                                                                                                                                                                                                                                 | STATES STATES STATES STATES STATES                                                                                                                                                                                                                                                                                                                                                                                                                                                                                                                                                                                                                                                                                                                                                                                                                                                                                                                                                                                                                                                                                                                                                                                                                                                                                                                                                                                                                                                                                                                                                                                                                                                                                                                                                                                                                                                                                                                                                                                                                                                                                             |
| No.           | 3                                                                                                                                                                                                                                                                                                                                                                                                                                                                                                                                                                                                                                                                                                                                                                                                                                                                                                                                                                                                                                                                                                                                                                                                                                                                                                                                                                                                                                                                                                                                                                                                                                                                                                                                                                                                                                                                                                                                                                                                                                                                                                                              | 4                                                                                                                                                                                                                                                                                                                                                                                                                                                                                                                                                                                                                                                                                                                                                                                                                                                                                                                                                                                                                                                                                                                                                                                                                                                                                                                                                                                                                                                                                                                                                                                                                                                                                                                                                                                                                                                                                                                                                                                                                                                                                                                              |
| Image         | 0-25mm<br>0.001mm                                                                                                                                                                                                                                                                                                                                                                                                                                                                                                                                                                                                                                                                                                                                                                                                                                                                                                                                                                                                                                                                                                                                                                                                                                                                                                                                                                                                                                                                                                                                                                                                                                                                                                                                                                                                                                                                                                                                                                                                                                                                                                              | SHUMATT COMMANDER OF THE PROPERTY OF THE PROPE |
| Name          | Injector Orifice Plate's Thickness                                                                                                                                                                                                                                                                                                                                                                                                                                                                                                                                                                                                                                                                                                                                                                                                                                                                                                                                                                                                                                                                                                                                                                                                                                                                                                                                                                                                                                                                                                                                                                                                                                                                                                                                                                                                                                                                                                                                                                                                                                                                                             | 9-Grid Plastic Box                                                                                                                                                                                                                                                                                                                                                                                                                                                                                                                                                                                                                                                                                                                                                                                                                                                                                                                                                                                                                                                                                                                                                                                                                                                                                                                                                                                                                                                                                                                                                                                                                                                                                                                                                                                                                                                                                                                                                                                                                                                                                                             |
| Description   | Injector orifice plate's thickness range: 4.02mm   4.108mm.                                                                                                                                                                                                                                                                                                                                                                                                                                                                                                                                                                                                                                                                                                                                                                                                                                                                                                                                                                                                                                                                                                                                                                                                                                                                                                                                                                                                                                                                                                                                                                                                                                                                                                                                                                                                                                                                                                                                                                                                                                                                    | Prevent damage to the orifice plates during transportation                                                                                                                                                                                                                                                                                                                                                                                                                                                                                                                                                                                                                                                                                                                                                                                                                                                                                                                                                                                                                                                                                                                                                                                                                                                                                                                                                                                                                                                                                                                                                                                                                                                                                                                                                                                                                                                                                                                                                                                                                                                                     |
| No.           | ATT ANT SANT SANT                                                                                                                                                                                                                                                                                                                                                                                                                                                                                                                                                                                                                                                                                                                                                                                                                                                                                                                                                                                                                                                                                                                                                                                                                                                                                                                                                                                                                                                                                                                                                                                                                                                                                                                                                                                                                                                                                                                                                                                                                                                                                                              | 6                                                                                                                                                                                                                                                                                                                                                                                                                                                                                                                                                                                                                                                                                                                                                                                                                                                                                                                                                                                                                                                                                                                                                                                                                                                                                                                                                                                                                                                                                                                                                                                                                                                                                                                                                                                                                                                                                                                                                                                                                                                                                                                              |
| Image         | SHUMATT                                                                                                                                                                                                                                                                                                                                                                                                                                                                                                                                                                                                                                                                                                                                                                                                                                                                                                                                                                                                                                                                                                                                                                                                                                                                                                                                                                                                                                                                                                                                                                                                                                                                                                                                                                                                                                                                                                                                                                                                                                                                                                                        | SHUMATT  (P) III V/III                                                                                                                                                                                                                                                                                                                                                                                                                                                                                                                                                                                                                                                                                                                                                                                                                                                                                                                                                                                                                                                                                                                                                                                                                                                                                                                                                                                                                                                                                                                                                                                                                                                                                                                                                                                                                                                                                                                                                                                                                                                                                                         |
| Name          | Neutral Injector Orifice Plate's Individual<br>Box                                                                                                                                                                                                                                                                                                                                                                                                                                                                                                                                                                                                                                                                                                                                                                                                                                                                                                                                                                                                                                                                                                                                                                                                                                                                                                                                                                                                                                                                                                                                                                                                                                                                                                                                                                                                                                                                                                                                                                                                                                                                             | Orifice Plate's 10pcs Packing Box                                                                                                                                                                                                                                                                                                                                                                                                                                                                                                                                                                                                                                                                                                                                                                                                                                                                                                                                                                                                                                                                                                                                                                                                                                                                                                                                                                                                                                                                                                                                                                                                                                                                                                                                                                                                                                                                                                                                                                                                                                                                                              |
| Description   | Prevent damage to the orifice plates during transportation                                                                                                                                                                                                                                                                                                                                                                                                                                                                                                                                                                                                                                                                                                                                                                                                                                                                                                                                                                                                                                                                                                                                                                                                                                                                                                                                                                                                                                                                                                                                                                                                                                                                                                                                                                                                                                                                                                                                                                                                                                                                     | Liwei orifice plate's 10PCS plastic box to prevent damage to the orifice plates during                                                                                                                                                                                                                                                                                                                                                                                                                                                                                                                                                                                                                                                                                                                                                                                                                                                                                                                                                                                                                                                                                                                                                                                                                                                                                                                                                                                                                                                                                                                                                                                                                                                                                                                                                                                                                                                                                                                                                                                                                                         |