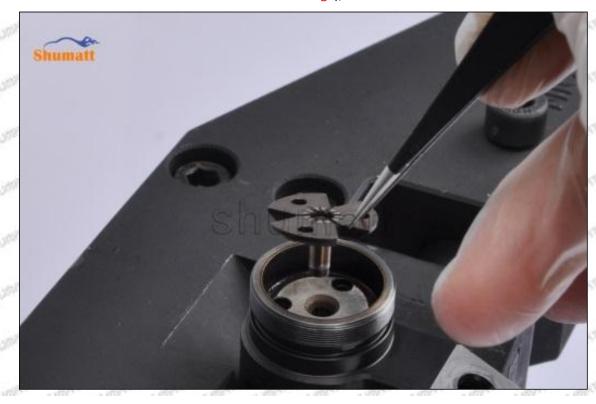

### 1.6.095000-5801 Injector Orifice Plate 10# Packing List

(1) 095000-5801 Injector Orifice Plate 10# Spare Parts List

Mob/WhatsApp: +86 13410541523 Tel: +8675523215133

Email: ruby@shumatt.com Website: www.shumatt.com