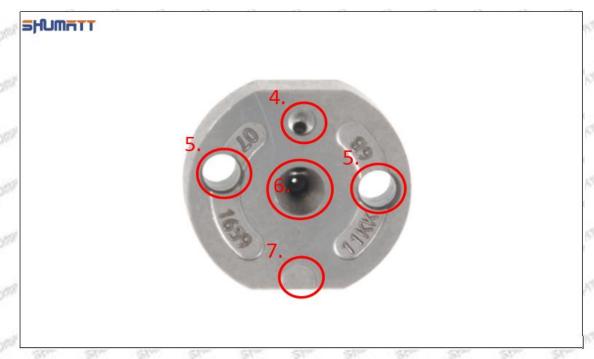

#### (2) 095000-5801 Injector Orifice Plate 10# Part Number Common Writing

10#, 10, 295040-6830, 2950406830, 2950406830