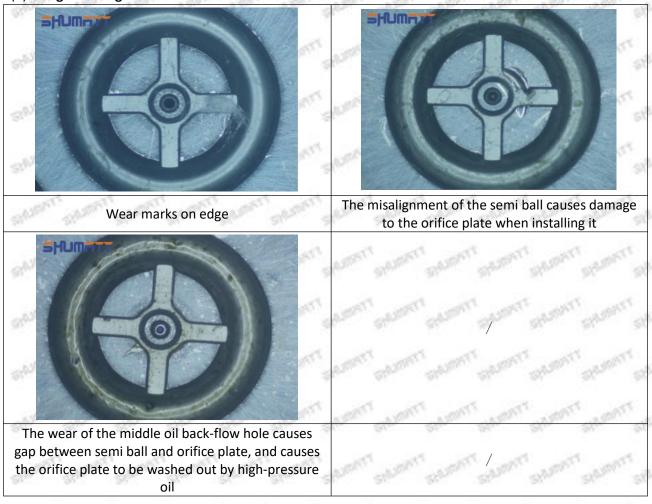

, then the fuel injector cannot work normally.

⚠ The wear on orifice plate's surface causes gap to the semi ball, which leads to large volume of oil return, in serious cases, the pressure can not be built up and nozzle will spray oil directly.

The blockage of the oil inlet hole (side hole) will cause small amount of oil return, the blockage of oil inlet side hole will cause the injector cannot build a pressure chamber, as a result, the injector cannot work normally.

(2) Magnified 500 times under the microscope, check the plane position of the semi ball, if there is any scratch, it is recommended to replace it.

Mob/WhatsApp: +86 13410541523 Tel: +8675523215133

Email: ruby@shumatt.com



### 2.2.095000-5801 Injector Orifice Plate 10# Level of Damage Inspection

#### (1) Slight Damaged



Mob/WhatsApp: +86 13410541523 Tel: +8675523215133

Email: <u>ruby@shumatt.com</u> Website: <u>www.shumatt.com</u>

#### (2) Moderate Damaged



Wear marks on edge



The misalignment of the semi ball causes damage to the orifice plate when installing it



The wear of the middle oil back-flow hole causes gap between semi ball and orifice plate, and causes the orifice plate to be washed out by high-pressure oil

ģģ

/

#### (3) Highly Damaged



Obvious Wear marks on edge



The misalignment of the semi ball causes damage to the orifice plate when installing it

Mob/WhatsApp: +86 13410541523

Email: ruby@shumatt.com

© 2022 Shenzhen Shumatt Technology Co., Ltd

Tel: +8675523215133

## SHUMATT

## Shenzhen Shumatt Technology Co., Ltd



The wear of the middle oil back-flow hole causes gap