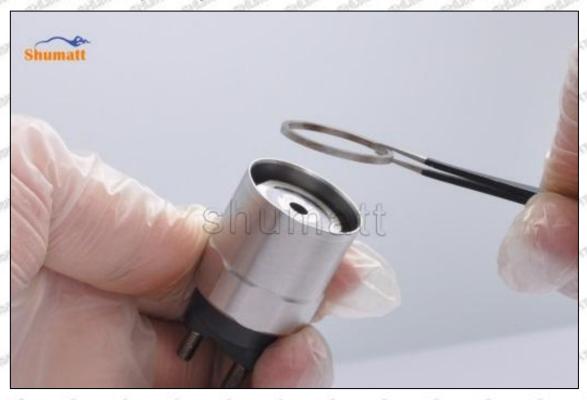

### 1.6.095000-5801 Injector Orifice Plate 10# Packing List

(1) 095000-5801 Injector Orifice Plate 10# Spare Parts List

Mob/WhatsApp: +86 13410541523 Tel: +8675523215133

Email: ruby@shumatt.com Website: www.shumatt.com