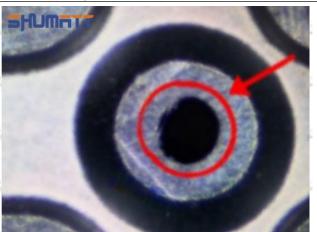

2. 095000-5801 Injector Orifice Plate 10# Technical Support

#### 2.1.095000-5801 Injector Orifice Plate 10# Inspection and Semi Ball Inspection

(1) Magnify 500 times under the microscope to check whether there is indentation on the sealing surface and the oil outlet hole of the orifice plate, check whether there is wear, scratch, damage, rust, depression, semicircle in the center hole of the orifice plate.



Mob/WhatsApp: +86 13410541523 Tel: +8675523215133

Email: <u>ruby@shumatt.com</u> Website: <u>www.shumatt.com</u>

# SHUMATT

## Shenzhen Shumatt Technology Co., Ltd



Orifice plate center deviation inspection



There is indentation on the side, the orifice plate needs to be replaced



There is indentation in the middle oil back-flow hole, the orifice plate needs to be replaced



The middle oil back-flow hole is semicircular, the orifice plate needs to be replaced

Website: www.shumatt.com

⚠ The blockage of the oil back-flow hole will cause small volume of the oil return, and the oil will not be injected.

⚠ When oil back-flow hole becomes larger, it causes the semi ball to be not tightly sealed, which causes the fuel injection pressure cannot be established, then the fuel injector cannot work normally.

⚠ The wear on orifice plate's surface causes gap to the semi ball, which leads to large volume of oil return, in serious cases, the pressure can not be built up and nozzle will spray oil directly.

The blockage of the oil inlet hole (side hole) will cause small amount of oil return, the blockage of oil inlet side hole will cause the injector cannot build a press