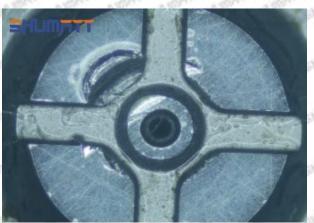

#### (1) 095000-5801 Injector Orifice Plate 10# Testing

All 095000-5801 injector orifice plate 10# parts are subjected to A-hole flow test, Z-hole flow test, precision test, high temperature test, low temperature test, pressure test, leakage test, durability test, and various working condition tests.

#### (2) 095000-5801 Injector Orifice Plate 10# Inspection

The factory inspection of 095000-5801 injector orifice plate 10# is undergone three inspections - full inspection, random inspection, and batch inspection. Different brands of test benches are used to test