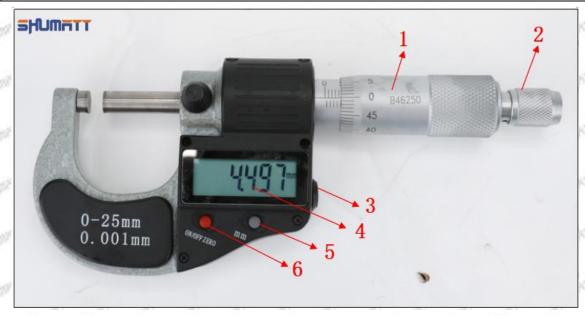

#### (2) 095000-5801 Injector Orifice Plate 10# Customized Items

| No.           | THE RESERVE ASSETT THE PARTY OF | 2                                                                                                                                                                                                                                                                                                                                                                                                                                                                                                                                                                                                                                                                                                                                                                                                                                                                                                                                                                                                                                                                                                                                                                                                                                                                                                                                                                                                                                                                                                                                                                                                                                                                                                                                                                                                                                                                                                                                                                                                                                                                                                                              |
|---------------|--------------------------------------------------------------------------------------------------------------------------------------------------------------------------------------------------------------------------------------------------------------------------------------------------------------------------------------------------------------------------------------------------------------------------------------------------------------------------------------------------------------------------------------------------------------------------------------------------------------------------------------------------------------------------------------------------------------------------------------------------------------------------------------------------------------------------------------------------------------------------------------------------------------------------------------------------------------------------------------------------------------------------------------------------------------------------------------------------------------------------------------------------------------------------------------------------------------------------------------------------------------------------------------------------------------------------------------------------------------------------------------------------------------------------------------------------------------------------------------------------------------------------------------------------------------------------------------------------------------------------------------------------------------------------------------------------------------------------------------------------------------------------------------------------------------------------------------------------------------------------------------------------------------------------------------------------------------------------------------------------------------------------------------------------------------------------------------------------------------------------------|--------------------------------------------------------------------------------------------------------------------------------------------------------------------------------------------------------------------------------------------------------------------------------------------------------------------------------------------------------------------------------------------------------------------------------------------------------------------------------------------------------------------------------------------------------------------------------------------------------------------------------------------------------------------------------------------------------------------------------------------------------------------------------------------------------------------------------------------------------------------------------------------------------------------------------------------------------------------------------------------------------------------------------------------------------------------------------------------------------------------------------------------------------------------------------------------------------------------------------------------------------------------------------------------------------------------------------------------------------------------------------------------------------------------------------------------------------------------------------------------------------------------------------------------------------------------------------------------------------------------------------------------------------------------------------------------------------------------------------------------------------------------------------------------------------------------------------------------------------------------------------------------------------------------------------------------------------------------------------------------------------------------------------------------------------------------------------------------------------------------------------|
| SHARRILL SHOP | SHUMATT                                                                                                                                                                                                                                                                                                                                                                                                                                                                                                                                                                                                                                                                                                                                                                                                                                                                                                                                                                                                                                                                                                                                                                                                                                                                                                                                                                                                                                                                                                                                                                                                                                                                                                                                                                                                                                                                                                                                                                                                                                                                                                                        | SHUMATT                                                                                                                                                                                                                                                                                                                                                                                                                                                                                                                                                                                                                                                                                                                                                                                                                                                                                                                                                                                                                                                                                                                                                                                                                                                                                                                                                                                                                                                                                                                                                                                                                                                                                                                                                                                                                                                                                                                                                                                                                                                                                                                        |
| Image         | THE SHALL SH | A                                                                                                                                                                                                                                                                                                                                                                                                                                                                                                                                                                                                                                                                                                                                                                                                                                                                                                                                                                                                                                                                                                                                                                                                                                                                                                                                                                                                                                                                                                                                                                                                                                                                                                                                                                                                                                                                                                                                                                                                                                                                                                                              |
| Name          | Injector Orifice Plate's Front Lettering                                                                                                                                                                                                                                                                                                                                                                                                                                                                                                                                                                                                                                                                                                                                                                                                                                                                                                                                                                                                                                                                                                                                                                                                                                                                                                                                                                                                                                                                                                                                                                                                                                                                                                                                                                                                                                                                                                                                                                                                                                                                                       | Injector Orifice Plate's Side Lettering                                                                                                                                                                                                                                                                                                                                                                                                                                                                                                                                                                                                                                                                                                                                                                                                                                                                                                                                                                                                                                                                                                                                                                                                                                                                                                                                                                                                                                                                                                                                                                                                                                                                                                                                                                                                                                                                                                                                                                                                                                                                                        |
| Description   | Orifice plate part number: 10#                                                                                                                                                                                                                                                                                                                                                                                                                                                                                                                                                                                                                                                                                                                                                                                                                                                                                                                                                                                                                                                                                                                                                                                                                                                                                                                                                                                                                                                                                                                                                                                                                                                                                                                                                                                                                                                                                                                                                                                                                                                                                                 | STATES STATES STATES STATES STATES                                                                                                                                                                                                                                                                                                                                                                                                                                                                                                                                                                                                                                                                                                                                                                                                                                                                                                                                                                                                                                                                                                                                                                                                                                                                                                                                                                                                                                                                                                                                                                                                                                                                                                                                                                                                                                                                                                                                                                                                                                                                                             |
| No.           | 3                                                                                                                                                                                                                                                                                                                                                                                                                                                                                                                                                                                                                                                                                                                                                                                                                                                                                                                                                                                                                                                                                                                                                                                                                                                                                                                                                                                                                                                                                                                                                                                                                                                                                                                                                                                                                                                                                                                                                                                                                                                                                                                              | 4                                                                                                                                                                                                                                                                                                                                                                                                                                                                                                                                                                                                                                                                                                                                                                                                                                                                                                                                                                                                                                                                                                                                                                                                                                                                                                                                                                                                                                                                                                                                                                                                                                                                                                                                                                                                                                                                                                                                                                                                                                                                                                                              |
| Image         | 0-25mm<br>0.001mm                                                                                                                                                                                                                                                                                                                                                                                                                                                                                                                                                                                                                                                                                                                                                                                                                                                                                                                                                                                                                                                                                                                                                                                                                                                                                                                                                                                                                                                                                                                                                                                                                                                                                                                                                                                                                                                                                                                                                                                                                                                                                                              | SHUMATT COMMANDER OF THE PROPERTY OF THE PROPE |
| Name          | Injector Orifice Plate's Thickness                                                                                                                                                                                                                                                                                                                                                                                                                                                                                                                                                                                                                                                                                                                                                                                                                                                                                                                                                                                                                                                                                                                                                                                                                                                                                                                                                                                                                                                                                                                                                                                                                                                                                                                                                                                                                                                                                                                                                                                                                                                                                             | 9-Grid Plastic Box                                                                                                                                                                                                                                                                                                                                                                                                                                                                                                                                                                                                                                                                                                                                                                                                                                                                                                                                                                                                                                                                                                                                                                                                                                                                                                                                                                                                                                                                                                                                                                                                                                                                                                                                                                                                                                                                                                                                                                                                                                                                                                             |
| Description   | Injector orifice plate's thickness range: 4.02mm   4.108mm.                                                                                                                                                                                                                                                                                                                                                                                                                                                                                                                                                                                                                                                                                                                                                                                                                                                                                                                                                                                                                                                                                                                                                                                                                                                                                                                                                                                                                                                                                                                                                                                                                                                                                                                                                                                                                                                                                                                                                                                                                                                                    | Prevent damage to the orifice plates during transportation                                                                                                                                                                                                                                                                                                                                                                                                                                                                                                                                                                                                                                                                                                                                                                                                                                                                                                                                                                                                                                                                                                                                                                                                                                                                                                                                                                                                                                                                                                                                                                                                                                                                                                                                                                                                                                                                                                                                                                                                                                                                     |
| No.           | ATT ANT SANT SANT                                                                                                                                                                                                                                                                                                                                                                                                                                                                                                                                                                                                                                                                                                                                                                                                                                                                                                                                                                                                                                                                                                                                                                                                                                                                                                                                                                                                                                                                                                                                                                                                                                                                                                                                                                                                                                                                                                                                                                                                                                                                                                              | 6                                                                                                                                                                                                                                                                                                                                                                                                                                                                                                                                                                                                                                                                                                                                                                                                                                                                                                                                                                                                                                                                                                                                                                                                                                                                                                                                                                                                                                                                                                                                                                                                                                                                                                                                                                                                                                                                                                                                                                                                                                                                                                                              |
| Image         | SHUMATT                                                                                                                                                                                                                                                                                                                                                                                                                                                                                                                                                                                                                                                                                                                                                                                                                                                                                                                                                                                                                                                                                                                                                                                                                                                                                                                                                                                                                                                                                                                                                                                                                                                                                                                                                                                                                                                                                                                                                                                                                                                                                                                        | SHUMATT  (P) III V/III                                                                                                                                                                                                                                                                                                                                                                                                                                                                                                                                                                                                                                                                                                                                                                                                                                                                                                                                                                                                                                                                                                                                                                                                                                                                                                                                                                                                                                                                                                                                                                                                                                                                                                                                                                                                                                                                                                                                                                                                                                                                                                         |
| Name          | Neutral Injector Orifice Plate's Individual<br>Box                                                                                                                                                                                                                                                                                                                                                                                                                                                                                                                                                                                                                                                                                                                                                                                                                                                                                                                                                                                                                                                                                                                                                                                                                                                                                                                                                                                                                                                                                                                                                                                                                                                                                                                                                                                                                                                                                                                                                                                                                                                                             | Orifice Plate's 10pcs Packing Box                                                                                                                                                                                                                                                                                                                                                                                                                                                                                                                                                                                                                                                                                                                                                                                                                                                                                                                                                                                                                                                                                                                                                                                                                                                                                                                                                                                                                                                                                                                                                                                                                                                                                                                                                                                                                                                                                                                                                                                                                                                                                              |
| Description   | Prevent damage to the orifice plates during transportation                                                                                                                                                                                                                                                                                                                                                                                                                                                                                                                                                                                                                                                                                                                                                                                                                                                                                                                                                                                                                                                                                                                                                                                                                                                                                                                                                                                                                                                                                                                                                                                                                                                                                                                                                                                                                                                                                                                                                                                                                                                                     | Liwei orifice plate's 10PCS plastic box to prevent damage to the orifice plates during                                                                                                                                                                                                                                                                                                                                                                                                                                                                                                                                                                                                                                                                                                                                                                                                                                                                                                                                                                                                                                                                                                                                                                                                                                                                                                                                                                                                                                                                                                                                                                                                                                                                                                                                                                                                                                                                                                                                                                                                                                         |