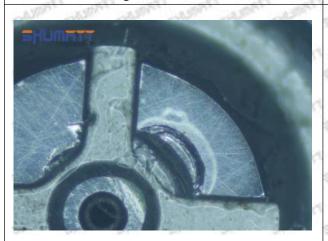

#### (1) 095000-5801 Injector Orifice Plate 10# Testing

All 095000-5801 injector orifice plate 10# parts are subjected to A-hole flow test, Z-hole flow test, precision test, high temperature test, low temperature test, pressure test, leakage test, durability test, and various working condition tests.

#### (2) 095000-5801 Injector Orifice Plate 10# Inspection

The factory inspection of 095000-5801 injector orifice plate 10# is undergone three inspections - full inspection, random inspection, and batch inspection. Different brands of test benches are used to test