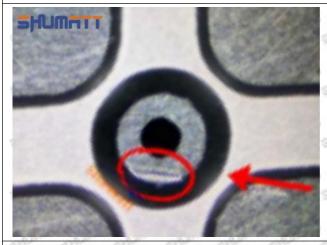

njector Orifice Plate 10# Manufacturer

Manufacturer: Shenzhen Shumatt Technology Co., Ltd

#### 2. 095000-5801 Injector Orifice Plate 10# Technical Support

#### 2.1.095000-5801 Injector Orifice Plate 10# Inspection and Semi Ball Inspection

(1) Magnify 500 times under the microscope to check whether there is indentation on the sealing surface and the oil outlet hole of the orifice plate, check whether there is wear, scratch, damage, rust, depression, semicircle in the center hole of the orifice plate.



Mob/WhatsApp: +86 13410541523 Tel: +8675523215133

Email: <u>ruby@shumatt.com</u> Website: <u>www.shumatt.com</u>

# SHUMATT

## Shenzhen Shumatt Technology Co., Ltd



Orifice plate center deviation inspection



There is indentation on the side, the orifice plate needs to be replaced



There is indentation in the middle oil back-flow hole, the orifice plate needs to be replaced



The middle oil back-flow hole is semicircular, the orifice plate needs to be replaced

Website: www.shumatt.com

⚠ The blockage of the oil back-flow hole will cause small volume of the oil return, and the oil will not be injected.

⚠ When oil back-flow hole becomes larger, it causes the semi ball to be not tightly sealed, which causes the fuel injection pressure cannot be established, then the fuel injector cannot work normally.

⚠ The wear on orifice plate's surface causes gap to the semi ball, which leads to large volume of oil return, in serious cases, the pressure can not be built up and nozzle will spray oil directly.

The blockage of the oil inlet hole (side hole) will cause small amoun