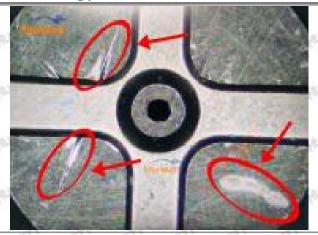

specified in the vehicle engine maintenance manual.

#### 1.11.095000-5801 Injector Orifice Plate 10# Manufacturer

Manufacturer: Shenzhen Shumatt Technology Co., Ltd

#### 2. 095000-5801 Injector Orifice Plate 10# Technical Support

#### 2.1.095000-5801 Injector Orifice Plate 10# Inspection and Semi Ball Inspection

(1) Magnify 500 times under the microscope to check whether there is indentation on the sealing surface and the oil outlet hole of the orifice plate, check whether there is wear, scratch, damage, rust, depression, semicircle in the center hole of the orifice plate.



Mob/WhatsApp: +86 13410541523 Tel: +8675523215133

Email: <u>ruby@shumatt.com</u> Website: <u>www.shumatt.com</u>

# SHUMATT

## Shenzhen Shumatt Technology Co., Ltd



Orifice plate center deviation inspection



There is indentation on the side, the orifice plate needs to be replaced



There is indentation in the middle oil back-flow hole, the orifice plate needs to be replaced



The middle oil back-flow hole is semicircular, the orifice plate needs to be replaced

Website: www.shumatt.com

⚠ The blockage of the oil back-flow hole will cause small volume of the oil return, and the oil will not be injected.

⚠ When oil back-flow hole becomes larger, it causes the semi ball to be not tightly sealed, which causes the fuel injection pressure cannot be established, then the fuel injector cannot work normally.

⚠ The wear on orifice plate's surface causes gap to the semi ball, which leads to large volume of oil return, in serious cases, the pressure can not be built up and nozzle will spray oil dire