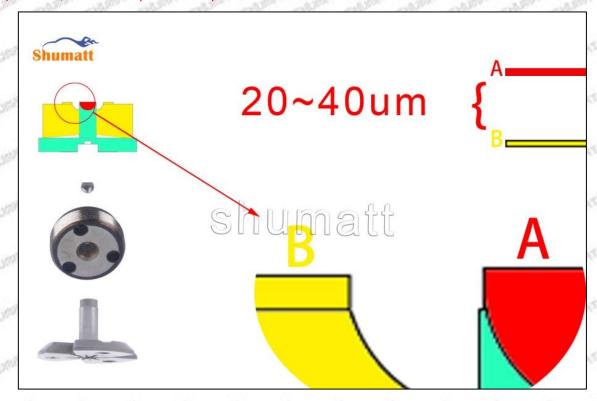

#### (2) 095000-5801 Injector Orifice Plate 10# Part Number Common Writing

10#, 10, 295040-6830, 2950406830, 2950406830

#### 1.3. 095000-5801 Injector Orifice Plate 10# Specifications and Dimensions

Injector Orifice Plate's Size: 2cm\*2 cm \*1 cm
Injector Orifice Plate's Box Size: 7cm \*7 cm \*2 cm
Injector Orifice Plate's Package Size: 8 cm \* 8cm
Injector Orifice Plate's Net Weight: 0.015kg
Injector Orifice Plate's Gross Weight: 0.03kg