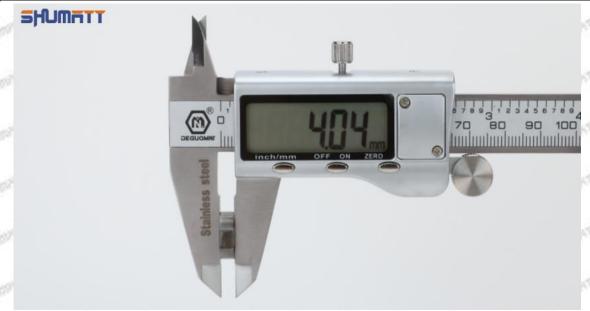

#### (2) 095000-5801 Injector Orifice Plate 10# Customized Items

| No.           | THE RESERVE ASSETT THE PARTY OF | 2                                                                                                                                                                                                                                                                                                                                                                                                                                                                                                                                                                                                                                                                                                                                                                                                                                                                                                                                                                                                                                                                                                                                                                                                                                                                                                                                                                                                                                                                                                                                                                                                                                                                                                                                                                                                                                                                                                                                                                                                                                                                                                                              |
|---------------|--------------------------------------------------------------------------------------------------------------------------------------------------------------------------------------------------------------------------------------------------------------------------------------------------------------------------------------------------------------------------------------------------------------------------------------------------------------------------------------------------------------------------------------------------------------------------------------------------------------------------------------------------------------------------------------------------------------------------------------------------------------------------------------------------------------------------------------------------------------------------------------------------------------------------------------------------------------------------------------------------------------------------------------------------------------------------------------------------------------------------------------------------------------------------------------------------------------------------------------------------------------------------------------------------------------------------------------------------------------------------------------------------------------------------------------------------------------------------------------------------------------------------------------------------------------------------------------------------------------------------------------------------------------------------------------------------------------------------------------------------------------------------------------------------------------------------------------------------------------------------------------------------------------------------------------------------------------------------------------------------------------------------------------------------------------------------------------------------------------------------------|--------------------------------------------------------------------------------------------------------------------------------------------------------------------------------------------------------------------------------------------------------------------------------------------------------------------------------------------------------------------------------------------------------------------------------------------------------------------------------------------------------------------------------------------------------------------------------------------------------------------------------------------------------------------------------------------------------------------------------------------------------------------------------------------------------------------------------------------------------------------------------------------------------------------------------------------------------------------------------------------------------------------------------------------------------------------------------------------------------------------------------------------------------------------------------------------------------------------------------------------------------------------------------------------------------------------------------------------------------------------------------------------------------------------------------------------------------------------------------------------------------------------------------------------------------------------------------------------------------------------------------------------------------------------------------------------------------------------------------------------------------------------------------------------------------------------------------------------------------------------------------------------------------------------------------------------------------------------------------------------------------------------------------------------------------------------------------------------------------------------------------|
| SHARRILL SHOP | SHUMATT                                                                                                                                                                                                                                                                                                                                                                                                                                                                                                                                                                                                                                                                                                                                                                                                                                                                                                                                                                                                                                                                                                                                                                                                                                                                                                                                                                                                                                                                                                                                                                                                                                                                                                                                                                                                                                                                                                                                                                                                                                                                                                                        | SHUMATT                                                                                                                                                                                                                                                                                                                                                                                                                                                                                                                                                                                                                                                                                                                                                                                                                                                                                                                                                                                                                                                                                                                                                                                                                                                                                                                                                                                                                                                                                                                                                                                                                                                                                                                                                                                                                                                                                                                                                                                                                                                                                                                        |
| Image         | THE SHALL SH | A                                                                                                                                                                                                                                                                                                                                                                                                                                                                                                                                                                                                                                                                                                                                                                                                                                                                                                                                                                                                                                                                                                                                                                                                                                                                                                                                                                                                                                                                                                                                                                                                                                                                                                                                                                                                                                                                                                                                                                                                                                                                                                                              |
| Name          | Injector Orifice Plate's Front Lettering                                                                                                                                                                                                                                                                                                                                                                                                                                                                                                                                                                                                                                                                                                                                                                                                                                                                                                                                                                                                                                                                                                                                                                                                                                                                                                                                                                                                                                                                                                                                                                                                                                                                                                                                                                                                                                                                                                                                                                                                                                                                                       | Injector Orifice Plate's Side Lettering                                                                                                                                                                                                                                                                                                                                                                                                                                                                                                                                                                                                                                                                                                                                                                                                                                                                                                                                                                                                                                                                                                                                                                                                                                                                                                                                                                                                                                                                                                                                                                                                                                                                                                                                                                                                                                                                                                                                                                                                                                                                                        |
| Description   | Orifice plate part number: 10#                                                                                                                                                                                                                                                                                                                                                                                                                                                                                                                                                                                                                                                                                                                                                                                                                                                                                                                                                                                                                                                                                                                                                                                                                                                                                                                                                                                                                                                                                                                                                                                                                                                                                                                                                                                                                                                                                                                                                                                                                                                                                                 | STATES STATES STATES STATES STATES                                                                                                                                                                                                                                                                                                                                                                                                                                                                                                                                                                                                                                                                                                                                                                                                                                                                                                                                                                                                                                                                                                                                                                                                                                                                                                                                                                                                                                                                                                                                                                                                                                                                                                                                                                                                                                                                                                                                                                                                                                                                                             |
| No.           | 3                                                                                                                                                                                                                                                                                                                                                                                                                                                                                                                                                                                                                                                                                                                                                                                                                                                                                                                                                                                                                                                                                                                                                                                                                                                                                                                                                                                                                                                                                                                                                                                                                                                                                                                                                                                                                                                                                                                                                                                                                                                                                                                              | 4                                                                                                                                                                                                                                                                                                                                                                                                                                                                                                                                                                                                                                                                                                                                                                                                                                                                                                                                                                                                                                                                                                                                                                                                                                                                                                                                                                                                                                                                                                                                                                                                                                                                                                                                                                                                                                                                                                                                                                                                                                                                                                                              |
| Image         | 0-25mm<br>0.001mm                                                                                                                                                                                                                                                                                                                                                                                                                                                                                                                                                                                                                                                                                                                                                                                                                                                                                                                                                                                                                                                                                                                                                                                                                                                                                                                                                                                                                                                                                                                                                                                                                                                                                                                                                                                                                                                                                                                                                                                                                                                                                                              | SHUMATT COMMANDER OF THE PROPERTY OF THE PROPE |
| Name          | Injector Orifice Plate's Thickness                                                                                                                                                                                                                                                                                                                                                                                                                                                                                                                                                                                                                                                                                                                                                                                                                                                                                                                                                                                                                                                                                                                                                                                                                                                                                                                                                                                                                                                                                                                                                                                                                                                                                                                                                                                                                                                                                                                                                                                                                                                                                             | 9-Grid Plastic Box                                                                                                                                                                                                                                                                                                                                                                                                                                                                                                                                                                                                                                                                                                                                                                                                                                                                                                                                                                                                                                                                                                                                                                                                                                                                                                                                                                                                                                                                                                                                                                                                                                                                                                                                                                                                                                                                                                                                                                                                                                                                                                             |
| Description   | Injector orifice plate's thickness range: 4.02mm   4.108mm.                                                                                                                                                                                                                                                                                                                                                                                                                                                                                                                                                                                                                                                                                                                                                                                                                                                                                                                                                                                                                                                                                                                                                                                                                                                                                                                                                                                                                                                                                                                                                                                                                                                                                                                                                                                                                                                                                                                                                                                                                                                                    | Prevent damage to the orifice plates during transportation                                                                                                                                                                                                                                                                                                                                                                                                                                                                                                                                                                                                                                                                                                                                                                                                                                                                                                                                                                                                                                                                                                                                                                                                                                                                                                                                                                                                                                                                                                                                                                                                                                                                                                                                                                                                                                                                                                                                                                                                                                                                     |
| No.           | ATT ANT SANT SANT                                                                                                                                                                                                                                                                                                                                                                                                                                                                                                                                                                                                                                                                                                                                                                                                                                                                                                                                                                                                                                                                                                                                                                                                                                                                                                                                                                                                                                                                                                                                                                                                                                                                                                                                                                                                                                                                                                                                                                                                                                                                                                              | 6                                                                                                                                                                                                                                                                                                                                                                                                                                                                                                                                                                                                                                                                                                                                                                                                                                                                                                                                                                                                                                                                                                                                                                                                                                                                                                                                                                                                                                                                                                                                                                                                                                                                                                                                                                                                                                                                                                                                                                                                                                                                                                                              |
| Image         | SHUMATT                                                                                                                                                                                                                                                                                                                                                                                                                                                                                                                                                                                                                                                                                                                                                                                                                                                                                                                                                                                                                                                                                                                                                                                                                                                                                                                                                                                                                                                                                                                                                                                                                                                                                                                                                                                                                                                                                                                                                                                                                                                                                                                        | SHUMATT  (P) III V/III                                                                                                                                                                                                                                                                                                                                                                                                                                                                                                                                                                                                                                                                                                                                                                                                                                                                                                                                                                                                                                                                                                                                                                                                                                                                                                                                                                                                                                                                                                                                                                                                                                                                                                                                                                                                                                                                                                                                                                                                                                                                                                         |
| Name          | Neutral Injector Orifice Plate's Individual<br>Box                                                                                                                                                                                                                                                                                                                                                                                                                                                                                                                                                                                                                                                                                                                                                                                                                                                                                                                                                                                                                                                                                                                                                                                                                                                                                                                                                                                                                                                                                                                                                                                                                                                                                                                                                                                                                                                                                                                                                                                                                                                                             | Orifice Plate's 10pcs Packing Box                                                                                                                                                                                                                                                                                                                                                                                                                                                                                                                                                                                                                                                                                                                                                                                                                                                                                                                                                                                                                                                                                                                                                                                                                                                                                                                                                                                                                                                                                                                                                                                                                                                                                                                                                                                                                                                                                                                                                                                                                                                                                              |
| Description   | Prevent damage to the orifice plates during transportation                                                                                                                                                                                                                                                                                                                                                                                                                                                                                                                                                                                                                                                                                                                                                                                                                                                                                                                                                                                                                                                                                                                                                                                                                                                                                                                                                                                                                                                                                                                                                                                                                                                                                                                                                                                                                                                                                                                                                                                                                                                                     | Liwei orifice plate's 10PCS plastic box to prevent damage to the orifice plates during                                                                                                                                                                                                                                                                                                                                                                                                                                                                                                                                                                                                                                                                                                                                                                                                                                                                                                                                                                                                                                                                                                                                                                                                                                                                                                                                                                                                                                                                                                                                                                                                                                                                                                                                                                                                                                                                                                                                                                                                                                         |