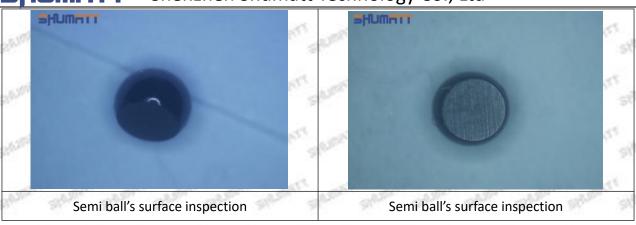

the semi ball to be not tightly sealed, which causes the fuel injection pressure cannot be established, then the fuel injector cannot work normally.

⚠ The wear on orifice plate's surface causes gap to the semi ball, which leads to large volume of oil return, in serious cases, the pressure can not be built up and nozzle will spray oil directly.

The blockage of the oil inlet hole (side hole) will cause small amount of oil return, the blockage of oil inlet side hole will cause the injector cannot build a pressure chamber, as a result, the injector cannot work normally.

(2) Magnified 500 times under the microscope, check the plane position of the semi ball, if there is any scratch, it is recommended to replace it.

Mob/WhatsApp: +86 13410541523 Tel: +8675523215133

Email: ruby@shumatt.com



### 2.2.095000-5801 Injector Orifice Plate 10# Level of Damage Inspection

#### (1) Slight Damaged



Mob/WhatsApp: +86 13410541523 Tel: +8675523215133

Email: <u>ruby@shumatt.com</u> Website: <u>www.shumatt.com</u>

#### (2) Moderate Damaged



Wear marks on edge



The misalignment of the semi ball causes damage to the orifice plate when installing it



The wear of the middle oil back-flow hole causes gap between semi ball and orifice plate, and causes the orifice plate to be washed out by high-pressure oil

ģģ

/

#### (3) Highly Damaged



Obvious Wear marks on edge



The misalignment of the semi ball causes damage to the orifice plate when installing it

Mob/WhatsApp: +86 13410541523

Email: ruby@shumatt.com

© 2022 Shenzhen Shumatt Technology Co., Ltd

Tel: +8675523215133

## SHU