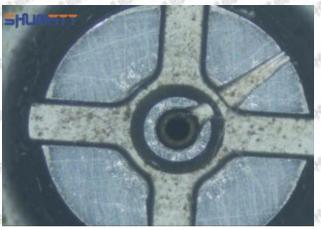

#### (1) 095000-5801 Injector Orifice Plate 10# Testing

All 095000-5801 injector orifice plate 10# parts are subjected to A-hole flow test, Z-hole flow test, precision test, high temperature test, low temperature test, pressure test, leakage test, durability test, and various working condition tests.

#### (2) 095000-5801 Injector Orifice Plate 10# Inspection

The factory inspection of 095000-5801 injector orifice plate 10# is undergone three inspections - full inspection, random inspection, and batch inspection. Different brands of test benches are used to test