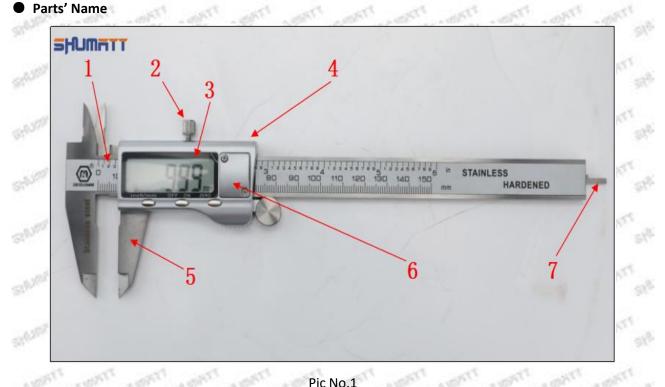

1.2. 095000-5801 Injector Orifice Plate BF23# Common Part Number

#### (1) 095000-5801 Injector Orifice Plate BF23# Application to Car Model Information

| Injector Part Number         | Car Model                      | Car Model           | OE Number         | OE Number        |
|------------------------------|--------------------------------|---------------------|-------------------|------------------|
| 095000-5801                  | TRANSIT                        | FIAT<br>DUCATO      | 6C1Q-<br>9K546-AC | 0102020 - 240202 |
| -ALISSIT' - ALISSIT' - ALISS | DUCATO                         | FORD<br>TRANSIT     | LONT AUDATT       | יותהיזיותנה.     |
| at at a                      | JUMPER                         | FORD<br>TRANSIT 2.2 |                   |                  |
| Street Street Street         | BOXER PUMA (14)<br>2.2L & 2.4L | TOURNEO             | States .          | BATRY, SHOW      |
| Stater Stater State          | IT STRENTT SPREATT SPR         | PEUGEOT<br>BOXER    | LIGHT SPLIGHTT    | STATES STATES    |

(2) 095000-5801 Injector Orifice Plate BF23# Part Number Common Writing BF23#, BF23

1.3. 095000-5801 Injector Orifice Plate BF23# Specifications and Dimensions Injector Orifice Plate's Size: 2cm\*2 cm \*1 cm Injector Orifice Plate's Box Size: 7cm \*7 cm \*2 cm Injector Orifice Plate's Package Size: 8 cm \* 8cm Injector Orifice Plate's Net Weight: 0.015kg Injector Orifice Plate's Gross Weight: 0.03kg Injector Orifice Plate's Quality: China Made Brand New MOQ: 4 Pieces