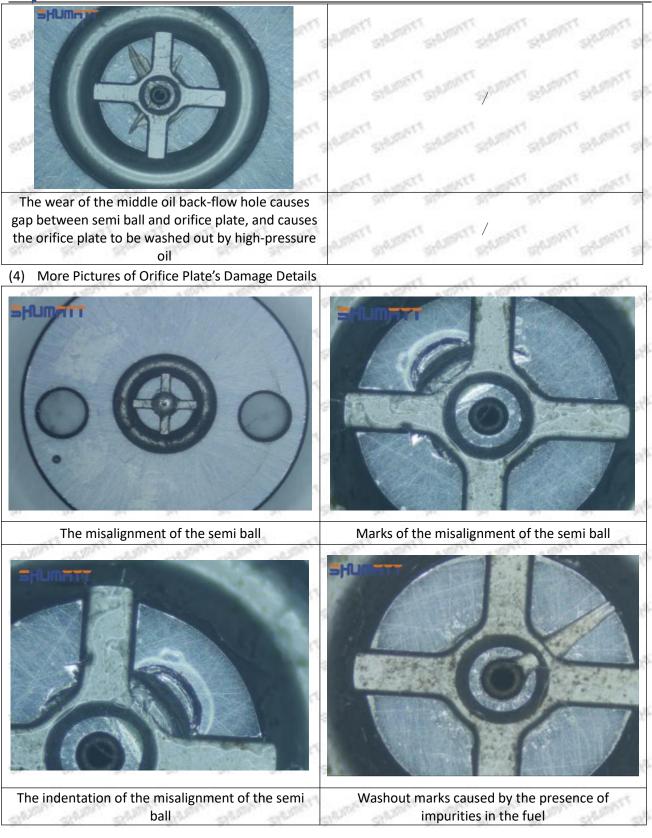

spray oil directly.

A The blockage of the oil inlet hole (side hole) will cause small amount of oil return, the blockage of oil inlet side hole will cause the injector cannot build a pressure chamber, as a result, the injector cannot work normally.

(2) Magnified 500 times under the microscope, check the plane position of the semi ball, if there is any scratch, it is recommended to replace it.



Mob/WhatsApp: +86 13410541523 Email: ruby@shumatt.com © 2022 Shenzhen Shumatt Technology Co., Ltd





### 2.2.095000-5801 Injector Orifice Plate BF23# Level of Damage Inspection



Mob/WhatsApp: +86 13410541523 Email : <u>ruby@shumatt.com</u> © 2022 Shenzhen Shumatt Technology Co., Ltd



Mob/WhatsApp: +86 13410541523 Email : <u>ruby@shumatt.com</u> © 2022 Shenzhen Shumatt Technology Co., Ltd



Mob/WhatsApp: +86 13410541523 Email : <u>ruby@shumatt.com</u> © 2022 Shenzhen Shumatt Technology Co., Ltd



### 2.3.095000-5801 Injector Orifice Plate BF23# Installation Steps

(1) Before install 095000-5801 injector orifice plate BF23#, clean it in an ultrasonic cleaning machine for 3-5 minutes so that to make the dirt, anti-rust oil oxide, paraffin base, naphthenic base, intermediate base, salt, lead naphthenate, zinc naphthenate, sodium petroleum sulfonate, barium petroleum sulfonate, calcium petroleum sulfonate, tallow diamine trioleate and rosin amine shedding fall off.

Mob/WhatsApp: +86 13410541523 Email : <u>ruby@shumatt.com</u> © 2022 Shenzhen Shumatt Technology Co., Ltd

- (2) Use compressed air to clean up the cleaning fluid attached to the surface of the cleaned orifice plat