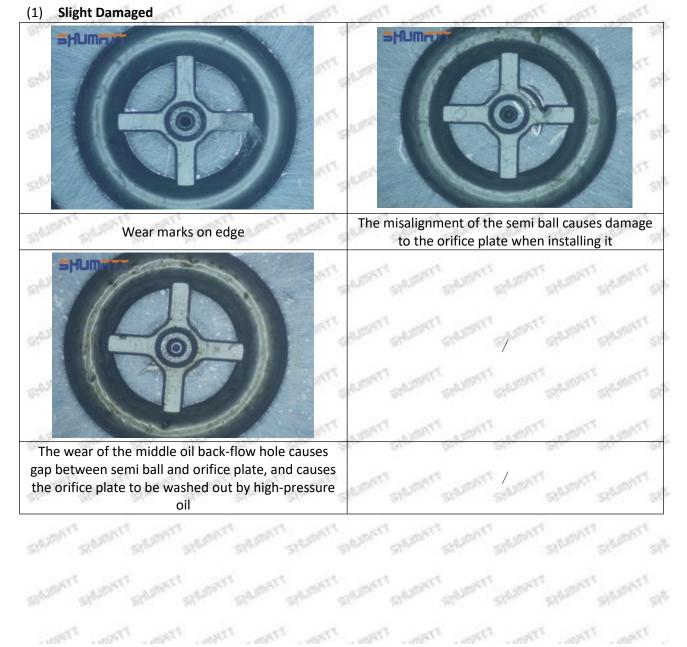

the fuel injector cannot work normally.

🔺 The wear on orifice plate's surface causes gap to the semi ball, which leads to large volume of oil return, in serious cases, the pressure can not be built up and nozzle will spray oil directly.

A The blockage of the oil inlet hole (side hole) will cause small amount of oil return, the blockage of oil inlet side hole will cause the injector cannot build a pressure chamber, as a result, the injector cannot work normally.

(2) Magnified 500 times under the microscope, check the plane position of the semi ball, if there is any scratch, it is recommended to replace it.



Mob/WhatsApp: +86 13410541523 Email: ruby@shumatt.com © 2022 Shenzhen Shumatt Technology Co., Ltd





### 2.2.095000-5801 Injector Orifice Plate BF23# Level of Damage Inspection



Mob/WhatsApp: +86 13410541523 Email : <u>ruby@shumatt.com</u> © 2022 Shenzhen Shumatt Technology Co., Ltd



Mob/WhatsApp: +86 13410541523 Email : <u>ruby@shumatt.com</u> © 2022 Shenzhen Shumatt Technology Co., Ltd



Mob/WhatsApp: +86 13410541523 Email : <u>ruby@shumatt.com</u> © 2022 Shenzhen Shumatt Technology Co., Ltd



### 2.3.095000-5801 Injector Orifice Plate BF23# Installation Steps

(1) Before install 095000-5801 injector orifice plate BF23#, clean it in an ultrasonic cleaning machine for 3-5 minutes so that to make the dirt, anti-rust oil oxide, paraffin base, naphthenic base, intermediate base, salt, lead naphthenate, zinc naphthenate, sodium petroleum sulfonate, barium petroleum sulfonate, calcium petroleum sulfonate, tallow diamine trioleate and rosin amine shedding fall of