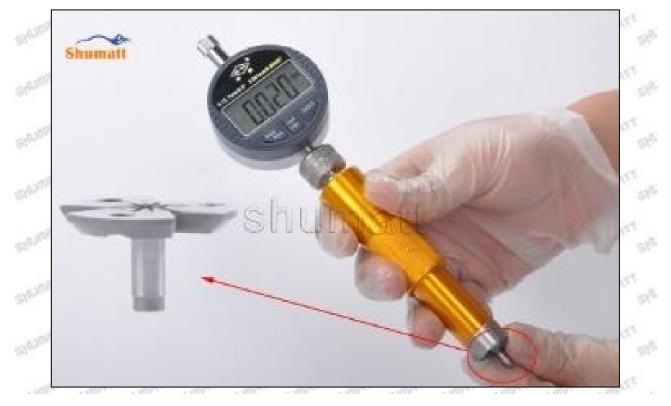

nut. If it is lower than 20-40 (um) microns, grin the B plane to 20-40 (um) microns. If it is higher than 20-40 (um) microns, check worn parts and replace it.



Pic No. 5

(7) Install the air clearance lift measuring tool and dial gauge in the measuring tool (CRT220) and place it at zero port for air clearance measurement, see as Pic No. 6



Mob/WhatsApp: +86 13410541523 Email : <u>ruby@shumatt.com</u> © 2022 Shenzhen Shumatt Technology Co., Ltd

Air clearance measurement normal range value is 45-50 (um) microns.

(8) The measurement of air clearance is in the normal range, within 45-50 (um) microns, see as Pic No. 7



Pic No. 7

A Notice: The air gap is the distance between plane A and plane B at the top of the armature, if the gap is not within 45-50 (um) microns, please replace it.



Mob/WhatsApp: +86 13410541523 Email : <u>ruby@shumatt.com</u> © 2022 Shenzhen Shumatt Technology Co., Ltd

Pic No. 8

(9) Install lock nut, see as Pic No. 9



Pic No. 9

(10) Install the (CRT230) 3-jaw tool inside the CRT029 on the lock nut, see as Pic No.10



Mob/WhatsApp: +86 13410541523 Email : ruby@shumatt.com © 2022 Shenzhen Shumatt Technology Co., Ltd

(11) Rotate (CRT084) clockwise with a torque wrench to tighten the lock nut to 70-75Nm, see as Pic No.11



Pic No.11

(12) When installing the semi ball, it should be noted that the plane of the semi ball cannot be reversed, otherwise it may cause damage to the orifice plate, see as Pic No.12



Mob/WhatsApp: +86 13410541523 Email : <u>ruby@shumatt.com</u> © 2022 Shenzhen Shumatt Technology Co., Ltd

Pic No.12

#### (13) place the