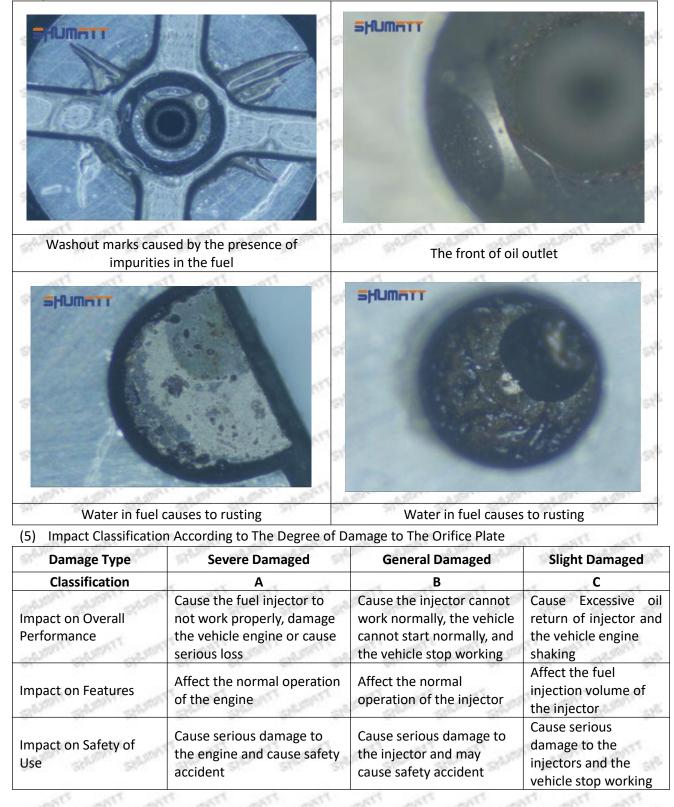

the blockage of oil inlet side hole will cause the injector cannot build a pressure chamber, as a result, the injector cannot work normally.

(2) Magnified 500 times under the microscope, check the plane position of the semi ball, if there is any scratch, it is recommended to replace it.



Mob/WhatsApp: +86 13410541523 Email: ruby@shumatt.com © 2022 Shenzhen Shumatt Technology Co., Ltd





### 2.2.095000-5801 Injector Orifice Plate BF23# Level of Damage Inspection



Mob/WhatsApp: +86 13410541523 Email : <u>ruby@shumatt.com</u> © 2022 Shenzhen Shumatt Technology Co., Ltd



Mob/WhatsApp: +86 13410541523 Email : <u>ruby@shumatt.com</u> © 2022 Shenzhen Shumatt Technology Co., Ltd



Mob/WhatsApp: +86 13410541523 Email : <u>ruby@shumatt.com</u> © 2022 Shenzhen Shumatt Technology Co., Ltd



### 2.3.095000-5801 Injector Orifice Plate BF23# Installation Steps

(1) Before install 095000-5801 injector orifice plate BF23#, clean it in an ultrasonic cleaning machine for 3-5 minutes so that to make the dirt, anti-rust oil oxide, paraffin base, naphthenic base, intermediate base, salt, lead naphthenate, zinc naphthenate, sodium petroleum sulfonate, barium petroleum sulfonate, calcium petroleum sulfonate, tallow diamine trioleate and rosin amine shedding fall off.

Mob/WhatsApp: +86 13410541523 Email : <u>ruby@shumatt.com</u> © 2022 Shenzhen Shumatt Technology Co., Ltd

- (2) Use compressed air to clean up the cleaning fluid attached to the surface of the cleaned orifice plate to meet the use standard.
- (3) When installing the orifice plate, install it according to the oil hole A o