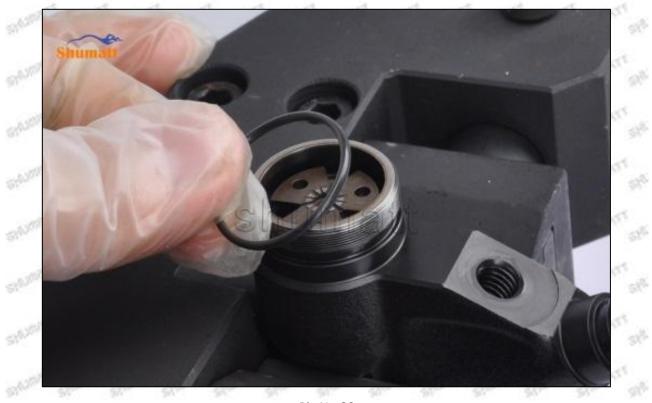

Pic No.18

(19) Measure the armature travel of the injector housing end again, see as Pic No.19





(20) Subtract the two data measured in step 17 and step 18 to get the normal range value of armature stroke between 60-65um. If the value is too large or too small, replace the armature lift according to the measurement results and adjust the thickness of the shim to make the armature stroke range reach the normal range, see as Pic No.20

Mob/WhatsApp: +86 13410541523 Email : <u>ruby@shumatt.com</u> © 2022 Shenzhen Shumatt Technology Co., Ltd







Mob/WhatsApp: +86 13410541523 Email : ruby@shumatt.com © 2022 Shenzhen Shumatt Technology Co., Ltd

THE

## **SHUMHTT** Shenzhen Shumatt Technology Co., Ltd



(23) Install the solenoid valve sealing ring on the fuel injector, see as Pic No.23



Pic No.23 (24) Install the solenoid valve on the fuel injector, If the solenoid valve is not replaced, install it according to

Mob/WhatsApp: +86 13410541523 Email : <u>ruby@shumatt.com</u> © 2022 Shenzhen Shumatt Technology Co., Ltd

## **SHUMATT** Shenzhen Shumatt Technology Co., Ltd

the red mark. If there is a replacement solenoid valve, install it according to the standard angle which checked on Truck book Parts EPC APP, see as Pic No.24



Pic No.24

(25) Tighten the solenoid valve clockwise with a torque wrench (CRT084) to 25-35Nm, see as Pic No.25



Mob/WhatsApp: +86 13410541523 Email : <u>ruby@shumatt.com</u> © 2022 Shenzhen Shumatt Technology Co., Ltd Tel: +8675523215133 Website : <u>www.shumatt.com</u> 53%

Test Result:

1. The oil return is not sealed: there is no seal betwe