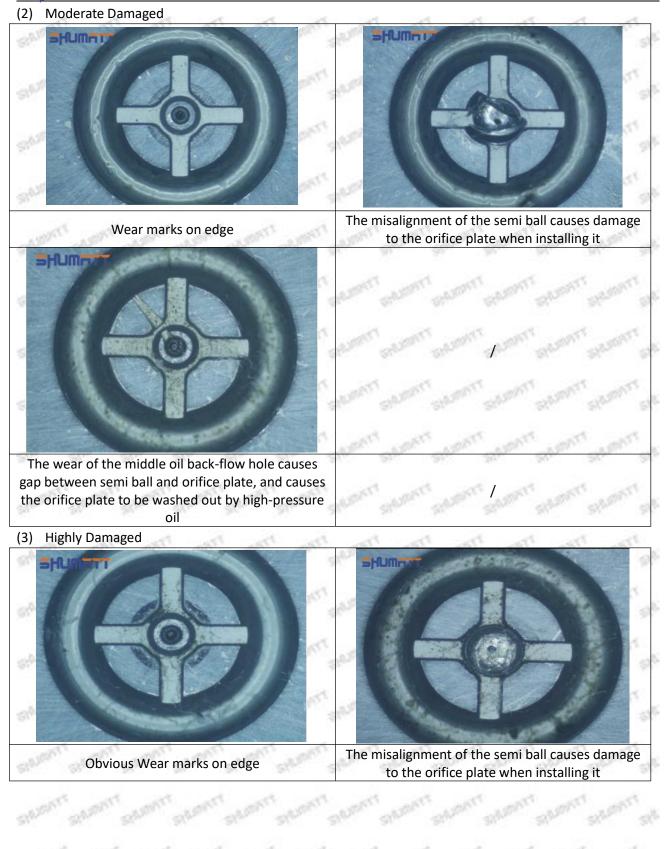

which leads to large volume of oil return, in serious cases, the pressure can not be built up and nozzle will spray oil directly.

A The blockage of the oil inlet hole (side hole) will cause small amount of oil return, the blockage of oil inlet side hole will cause the injector cannot build a pressure chamber, as a result, the injector cannot work normally.

(2) Magnified 500 times under the microscope, check the plane position of the semi ball, if there is any scratch, it is recommended to replace it.



Mob/WhatsApp: +86 13410541523 Email: ruby@shumatt.com © 2022 Shenzhen Shumatt Technology Co., Ltd





### 2.2.095000-5801 Injector Orifice Plate BF23# Level of Damage Inspection



Mob/WhatsApp: +86 13410541523 Email : <u>ruby@shumatt.com</u> © 2022 Shenzhen Shumatt Technology Co., Ltd



Mob/WhatsApp: +86 13410541523 Email : <u>ruby@shumatt.com</u> © 2022 Shenzhen Shumatt Technology Co., Ltd



Mob/WhatsApp: +86 13410541523 Email : <u>ruby@shumatt.com</u> © 2022 Shenzhen Shumatt Technology Co., Ltd



### 2.3.095000-5801 Injector Orifice Plate BF23# Installation Steps

(1) Before install 095000-5801 injector orifice plate BF23#, clean it in an ultrasonic cleaning machine for 3-5 minutes so that to make the dirt, anti-rust oil oxide, paraffin base, naphthenic base, intermediate base, salt, lead naphthenate, zinc naphthenate, sodium petroleum sulfonate, barium petroleum sulfonate, calcium petroleum sulfonate, tallow diamine trioleate and rosin amine shedding fall off.

Mob/WhatsApp: +86 13410541523 Email : <u>ruby@shumatt.com</u> © 2022 Shenzhen Shumatt Technology Co., Ltd