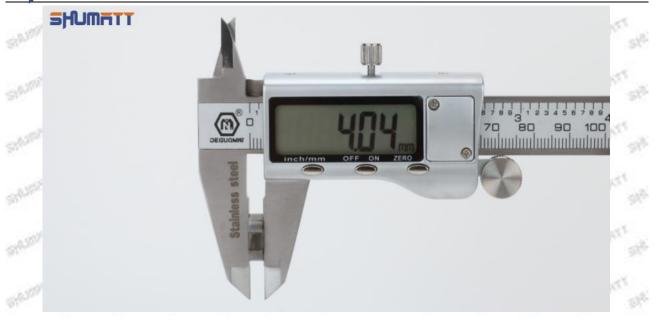

### (2) 095000-5801 Injector Orifice Plate BF23# Customized Items

| 24. 24.     | SHUMATT                                                                                                                                                                                                                                                                                                                                                                                                                                                                                                                                                                                                                                                                                                                                                                                                                                                                                                                                                                                                                                                                                                                                                                                                                                                                                                                                                                                                                                                                                                                                                                                                                                                                                                                                                                                                                                                                                                                                                                                                                                                                                                                        | Ster Ster Ster Ster St                                     |
|-------------|--------------------------------------------------------------------------------------------------------------------------------------------------------------------------------------------------------------------------------------------------------------------------------------------------------------------------------------------------------------------------------------------------------------------------------------------------------------------------------------------------------------------------------------------------------------------------------------------------------------------------------------------------------------------------------------------------------------------------------------------------------------------------------------------------------------------------------------------------------------------------------------------------------------------------------------------------------------------------------------------------------------------------------------------------------------------------------------------------------------------------------------------------------------------------------------------------------------------------------------------------------------------------------------------------------------------------------------------------------------------------------------------------------------------------------------------------------------------------------------------------------------------------------------------------------------------------------------------------------------------------------------------------------------------------------------------------------------------------------------------------------------------------------------------------------------------------------------------------------------------------------------------------------------------------------------------------------------------------------------------------------------------------------------------------------------------------------------------------------------------------------|------------------------------------------------------------|
| Image       | ant and Carl | SHUMATT                                                    |
| Name        | Injector Orifice Plate's Front Lettering                                                                                                                                                                                                                                                                                                                                                                                                                                                                                                                                                                                                                                                                                                                                                                                                                                                                                                                                                                                                                                                                                                                                                                                                                                                                                                                                                                                                                                                                                                                                                                                                                                                                                                                                                                                                                                                                                                                                                                                                                                                                                       | Injector Orifice Plate's Side Lettering                    |
| Description | Orifice plate part number: BF23#                                                                                                                                                                                                                                                                                                                                                                                                                                                                                                                                                                                                                                                                                                                                                                                                                                                                                                                                                                                                                                                                                                                                                                                                                                                                                                                                                                                                                                                                                                                                                                                                                                                                                                                                                                                                                                                                                                                                                                                                                                                                                               | Street Street Street Street St                             |
| No.         | 3                                                                                                                                                                                                                                                                                                                                                                                                                                                                                                                                                                                                                                                                                                                                                                                                                                                                                                                                                                                                                                                                                                                                                                                                                                                                                                                                                                                                                                                                                                                                                                                                                                                                                                                                                                                                                                                                                                                                                                                                                                                                                                                              | 4                                                          |
| Image       | D-25mm<br>0.001mm                                                                                                                                                                                                                                                                                                                                                                                                                                                                                                                                                                                                                                                                                                                                                                                                                                                                                                                                                                                                                                                                                                                                                                                                                                                                                                                                                                                                                                                                                                                                                                                                                                                                                                                                                                                                                                                                                                                                                                                                                                                                                                              |                                                            |
| Name        | Injector Orifice Plate's Thickness                                                                                                                                                                                                                                                                                                                                                                                                                                                                                                                                                                                                                                                                                                                                                                                                                                                                                                                                                                                                                                                                                                                                                                                                                                                                                                                                                                                                                                                                                                                                                                                                                                                                                                                                                                                                                                                                                                                                                                                                                                                                                             | 9-Grid Plastic Box                                         |
| Description | Injector orifice plate's thickness range:<br>4.02mm∽4.108mm.                                                                                                                                                                                                                                                                                                                                                                                                                                                                                                                                                                                                                                                                                                                                                                                                                                                                                                                                                                                                                                                                                                                                                                                                                                                                                                                                                                                                                                                                                                                                                                                                                                                                                                                                                                                                                                                                                                                                                                                                                                                                   | Prevent damage to the orifice plates during transportation |
| No.         | 5                                                                                                                                                                                                                                                                                                                                                                                                                                                                                                                                                                                                                                                                                                                                                                                                                                                                                                                                                                                                                                                                                                                                                                                                                                                                                                                                                                                                                                                                                                                                                                                                                                                                                                                                                                                                                                                                                                                                                                                                                                                                                                                              | 6                                                          |