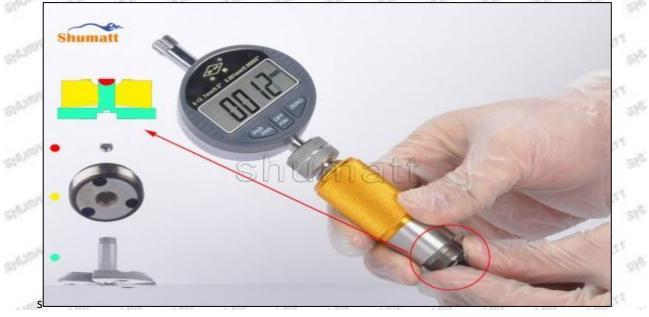

In the power-on state, press and hold (more than 2 seconds) the ON/OFF ZERO function key to shut down.

In the power-on state, short press the ON/OFF ZERO function key, and the display returns to the set value or the initial value "0".

#### 3. Use of "mm" function keys:

In the power-on state, short press the "mm" function key to realize the conversion of metric ("mm" is displayed on the right side of the display) and inch ("in" is displayed on the right side of the display) display mode.