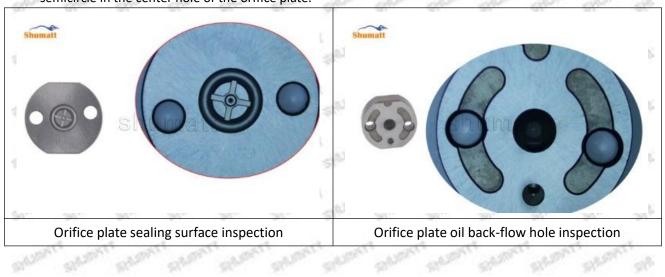

### (2) 095000-5801 Injector Orifice Plate BF23# Inspection

The factory inspection of 095000-5801 injector orifice plate BF23# is undergone three inspections - full inspection, random inspection, and batch inspection. Different brands of test benches are used to test 095000-5801 injector orifice plate BF23# for a total of no less than three times for factory inspection, and 095000-5801 injector orifice plate BF23# installation testing environment are progressed in dust-free workshop.