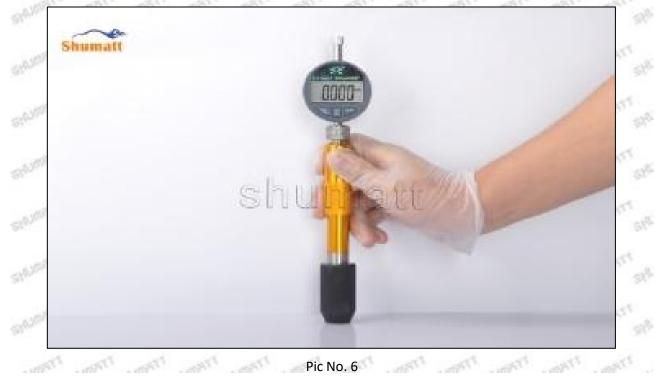

In the power-on state, press and hold (more than 2 seconds) the ON/OFF ZERO function key to shut down.

In the power-on state, short press the ON/OFF ZERO function key, and the display returns to the set value or the initial value "0".

#### 3. Use of "mm" function keys:

In the power-on state, short press the "mm" function key to realize the conversion of metric ("mm" is displayed on the right side of the display) and inch ("in" is displayed on the right side of the display) display mode.