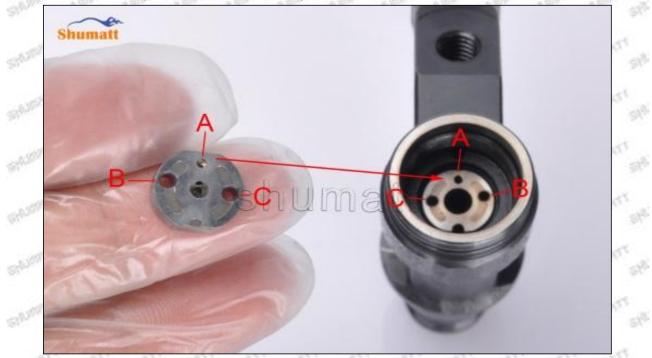

fice plate BF23#, clean it in an ultrasonic cleaning machine for 3-5 minutes so that to make the dirt, anti-rust oil oxide, paraffin base, naphthenic base, intermediate base, salt, lead naphthenate, zinc naphthenate, sodium petroleum sulfonate, barium petroleum sulfonate, calcium petroleum sulfonate, tallow diamine trioleate and rosin amine shedding fall off.

Mob/WhatsApp: +86 13410541523 Email : <u>ruby@shumatt.com</u> © 2022 Shenzhen Shumatt Technology Co., Ltd

- (2) Use compressed air to clean up the cleaning fluid attached to the surface of the cleaned orifice plate to meet the use standard.
- (3) When installing the orifice plate, install it according to the oil hole A on the orifice plate, and match A, B, C on the orifice plate with A, B, C on the injector house. See as Pic No. 1



Pic No. 1

(4) Put the orifice plate into the injector with the stabilizing pin inserted into the stabilizing hole, see as Pic No. 2



Mob/WhatsApp: +86 13410541523 Email : <u>ruby@shumatt.com</u> © 2022 Shenzhen Shumatt Technology Co., Ltd

(5) Place the buffer lift measurement tool and dial gauge in the measuring tool (CRT220) at zero port for buffer stroke measurement, see as Pic No. 3



Pic No. 3

Buffer Stroke: When the solenoid valve is powered off, the spring force of the opened solenoid valve transfers to the center of the armature plate and drives the armature plate to go down. When the valve ball contacts the oil return hole in the center of the orifice plate, the oil back-flow hole is closed. However, the armature plate has to run down a certain distance under the inertia, a