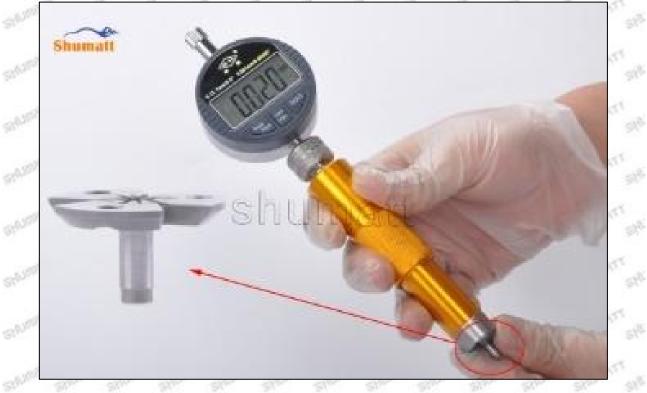

In the power-on state, press and hold (more than 2 seconds) the ON/OFF ZERO function key to shut down.

In the power-on state, short press the ON/OFF ZERO function key, and the display returns to the set value or the initial value "0".

#### 3. Use of "mm" function keys:

In the power-on state, short press the "mm" function key to realize the conversion of metric ("mm" is displayed on the right side of the display) and inch ("in" is displayed on the right side of the display) display mode.