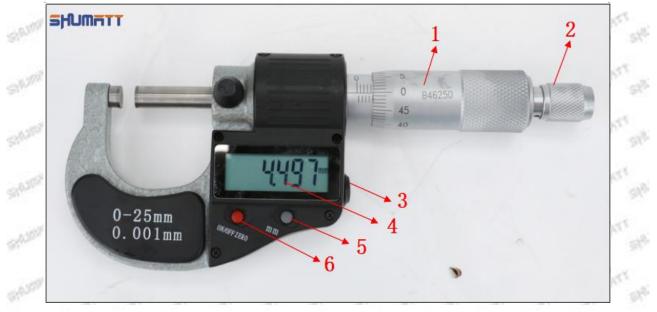

### (2) 095000-5801 Injector Orifice Plate BF23# Customized Items

| 24. 24.     | SHUMATT                                                                                                                                                                                                                                                                                                                                                                                                                                                                                                                                                                                                                                                                                                                                                                                                                                                                                                                                                                                                                                                                                                                                                                                                                                                                                                                                                                                                                                                                                                                                                                                                                                                                                                                                                                                                                                                                                                                                                                                                                                                                                                                        | Ster Ster Ster Ster St                                     |
|-------------|--------------------------------------------------------------------------------------------------------------------------------------------------------------------------------------------------------------------------------------------------------------------------------------------------------------------------------------------------------------------------------------------------------------------------------------------------------------------------------------------------------------------------------------------------------------------------------------------------------------------------------------------------------------------------------------------------------------------------------------------------------------------------------------------------------------------------------------------------------------------------------------------------------------------------------------------------------------------------------------------------------------------------------------------------------------------------------------------------------------------------------------------------------------------------------------------------------------------------------------------------------------------------------------------------------------------------------------------------------------------------------------------------------------------------------------------------------------------------------------------------------------------------------------------------------------------------------------------------------------------------------------------------------------------------------------------------------------------------------------------------------------------------------------------------------------------------------------------------------------------------------------------------------------------------------------------------------------------------------------------------------------------------------------------------------------------------------------------------------------------------------|------------------------------------------------------------|
| Image       | ant and Carl | SHUMATT                                                    |
| Name        | Injector Orifice Plate's Front Lettering                                                                                                                                                                                                                                                                                                                                                                                                                                                                                                                                                                                                                                                                                                                                                                                                                                                                                                                                                                                                                                                                                                                                                                                                                                                                                                                                                                                                                                                                                                                                                                                                                                                                                                                                                                                                                                                                                                                                                                                                                                                                                       | Injector Orifice Plate's Side Lettering                    |
| Description | Orifice plate part number: BF23#                                                                                                                                                                                                                                                                                                                                                                                                                                                                                                                                                                                                                                                                                                                                                                                                                                                                                                                                                                                                                                                                                                                                                                                                                                                                                                                                                                                                                                                                                                                                                                                                                                                                                                                                                                                                                                                                                                                                                                                                                                                                                               | Street Street Street Street St                             |
| No.         | 3                                                                                                                                                                                                                                                                                                                                                                                                                                                                                                                                                                                                                                                                                                                                                                                                                                                                                                                                                                                                                                                                                                                                                                                                                                                                                                                                                                                                                                                                                                                                                                                                                                                                                                                                                                                                                                                                                                                                                                                                                                                                                                                              | 4                                                          |
| Image       | D-25mm<br>0.001mm                                                                                                                                                                                                                                                                                                                                                                                                                                                                                                                                                                                                                                                                                                                                                                                                                                                                                                                                                                                                                                                                                                                                                                                                                                                                                                                                                                                                                                                                                                                                                                                                                                                                                                                                                                                                                                                                                                                                                                                                                                                                                                              |                                                            |
| Name        | Injector Orifice Plate's Thickness                                                                                                                                                                                                                                                                                                                                                                                                                                                                                                                                                                                                                                                                                                                                                                                                                                                                                                                                                                                                                                                                                                                                                                                                                                                                                                                                                                                                                                                                                                                                                                                                                                                                                                                                                                                                                                                                                                                                                                                                                                                                                             | 9-Grid Plastic Box                                         |
| Description | Injector orifice plate's thickness range:<br>4.02mm∽4.108mm.                                                                                                                                                                                                                                                                                                                                                                                                                                                                                                                                                                                                                                                                                                                                                                                                                                                                                                                                                                                                                                                                                                                                                                                                                                                                                                                                                                                                                                                                                                                                                                                                                                                                                                                                                                                                                                                                                                                                                                                                                                                                   | Prevent damage to the orifice plates during transportation |
| No.         | 5                                                                                                                                                                                                                                                                                                                                                                                                                                                                                                                                                                                                                                                                                                                                                                                                                                                                                                                                                                                                                                                                                                                                                                                                                                                                                                                                                                                                                                                                                                                                                                                                                                                                                                                                                                                                                                                                                                                                                                                                                                                                                                                              | 6                                                          |