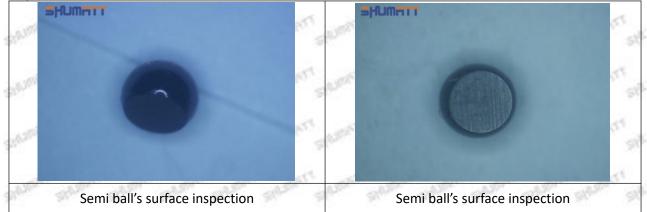

ly sealed, which causes the fuel injection pressure cannot be established, then the fuel injector cannot work normally.

🔺 The wear on orifice plate's surface causes gap to the semi ball, which leads to large volume of oil return, in serious cases, the pressure can not be built up and nozzle will spray oil directly.

A The blockage of the oil inlet hole (side hole) will cause small amount of oil return, the blockage of oil inlet side hole will cause the injector cannot build a pressure chamber, as a result, the injector cannot work normally.

(2) Magnified 500 times under the microscope, check the plane position of the semi ball, if there is any scratch, it is recommended to replace it.



Mob/WhatsApp: +86 13410541523 Email: ruby@shumatt.com © 2022 Shenzhen Shumatt Technology Co., Ltd





### 2.2.095000-5801 Injector Orifice Plate BF23# Level of Damage Inspection



Mob/WhatsApp: +86 13410541523 Email : <u>ruby@shumatt.com</u> © 2022 Shenzhen Shumatt Technology Co., Ltd



Mob/WhatsApp: +86 13410541523 Email : <u>ruby@shumatt.com</u> © 2022 Shenzhen Shumatt Technology Co., Ltd



Mob/WhatsApp: +86 13410541523 Email : <u>ruby@shumatt.com</u> © 2022 Shenzhen Shumatt Technology Co., Ltd



### 2.3.095000-5801 Injector Orifice Plate BF23# Installation Steps

(1) Before install 095000-5801 injector orifice plate BF23#, clean it in an ultrasonic cleaning machine for 3-5 minutes so that to make the dirt, anti-rust oil oxide, paraffin base, naphthenic base, intermediate base, salt, lead naphthenate, zinc naphthenate, sodium petroleum sulfonate, barium petroleum sulfonate, calcium