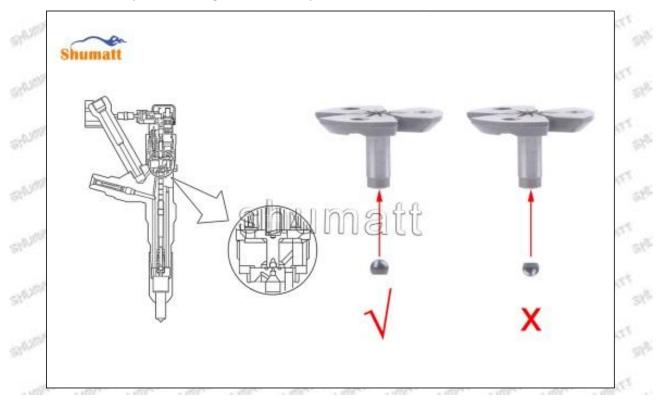

p is the distance between plane A and plane B at the top of the armature, if the gap is not within 45-50 (um) microns, please replace it.



Mob/WhatsApp: +86 13410541523 Email : <u>ruby@shumatt.com</u> © 2022 Shenzhen Shumatt Technology Co., Ltd

Pic No. 8

(9) Install lock nut, see as Pic No. 9



Pic No. 9

(10) Install the (CRT230) 3-jaw tool inside the CRT029 on the lock nut, see as Pic No.10



Mob/WhatsApp: +86 13410541523 Email : ruby@shumatt.com © 2022 Shenzhen Shumatt Technology Co., Ltd

(11) Rotate (CRT084) clockwise with a torque wrench to tighten the lock nut to 70-75Nm, see as Pic No.11



Pic No.11

(12) When installing the semi ball, it should be noted that the plane of the semi ball cannot be reversed, otherwise it may cause damage to the orifice plate, see as Pic No.12



Mob/WhatsApp: +86 13410541523 Email : <u>ruby@shumatt.com</u> © 2022 Shenzhen Shumatt Technology Co., Ltd

Pic No.12

#### (13) place the semi ball on the armature, Pic No.13



Pic No.13

(14) Put the armature with semi ball into the lock nut (Make sure that the armature buffer stroke and armature air clearance lift are within the normal range), see as Pic No.14



Mob/WhatsApp: +86 13410541523 Email : <u>ruby@shumatt.com</u> © 2022 Shenzhen Shumatt Technology Co., Ltd



Pic No.14

(16) Put the armature lift adjustment gasket into the solenoid valve, see as Pic No.16



Mob/WhatsApp: +86 13410541523 Email : <u>ruby@shumatt.com</u> © 2022 Shenzhen Shumatt Technology Co., Ltd

(17) Install the armature stroke measuring tool and dial gauge in the measuring tool (CRT220) and place it on ze