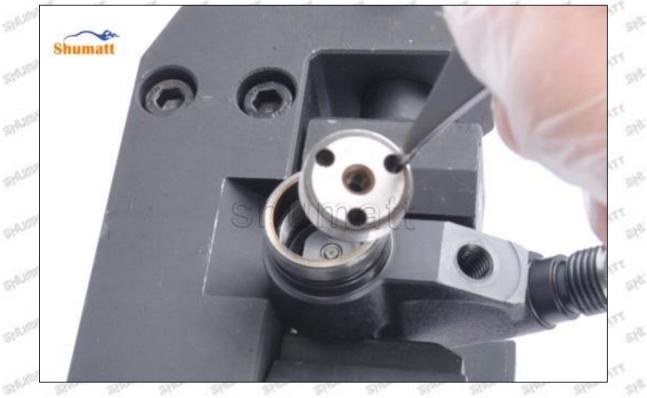

Pic No. 5

(7) Install the air clearance lift measuring tool and dial gauge in the measuring tool (CRT220) and place it at zero port for air clearance measurement, see as Pic No. 6



Mob/WhatsApp: +86 13410541523 Email : <u>ruby@shumatt.com</u> © 2022 Shenzhen Shumatt Technology Co., Ltd

Air clearance measurement normal range value is 45-50 (um) microns.

(8) The measurement of air clearance is in the normal range, within 45-50 (um) microns, see as Pic No. 7



Pic No. 7

A Notice: The air gap is the distance between plane A and plane B at the top of the armature, if the gap is not within 45-50 (um) microns, please replace it.



Mob/WhatsApp: +86 13410541523 Email : <u>ruby@shumatt.com</u> © 2022 Shenzhen Shumatt Technology Co., Ltd

Pic No. 8

(9) Install lock nut, see as Pic No. 9



Pic No. 9

(10) Install the (CRT230) 3-jaw tool inside the CRT029 on the lock nut, see as Pic No.10



Mob/WhatsApp: +86 13410541523 Email : ruby@shumatt.com © 2022 Shenzhen Shumatt Technology Co., Ltd

(11) Rotate (CRT084) clockwise with a torque wrench to tighten the lock nut to 70-75Nm, see as Pic No.11



Pic No.11

(12) When installing the semi ball, it should be noted that the plane of the semi ball cannot be reversed, otherwise it may cause damage to the orifice plate, see as Pic No.12



Mob/WhatsApp: +86 13410541523 Email : <u>ruby@shumatt.com</u> © 2022 Shenzhen Shumatt Technology Co., Ltd

Pic No.12

#### (13) place the semi ball on the armature, Pic No.13



Pic No.13

(14) Put the armature with semi ball into the lock nut (Make sure that the armature buffer stroke and armatu