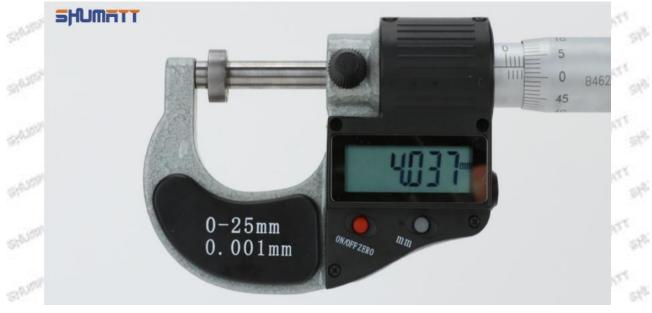

### (2) 095000-5801 Injector Orifice Plate BF23# Customized Items

| 24. 24.     | SHUMATT                                                                                                                                                                                                                                                                                                                                                                                                                                                                                                                                                                                                                                                                                                                                                                                                                                                                                                                                                                                                                                                                                                                                                                                                                                                                                                                                                                                                                                                                                                                                                                                                                                                                                                                                                                                                                                                                                                                                                                                                                                                                                                                        | Ster Ster Ster Ster St                                     |
|-------------|--------------------------------------------------------------------------------------------------------------------------------------------------------------------------------------------------------------------------------------------------------------------------------------------------------------------------------------------------------------------------------------------------------------------------------------------------------------------------------------------------------------------------------------------------------------------------------------------------------------------------------------------------------------------------------------------------------------------------------------------------------------------------------------------------------------------------------------------------------------------------------------------------------------------------------------------------------------------------------------------------------------------------------------------------------------------------------------------------------------------------------------------------------------------------------------------------------------------------------------------------------------------------------------------------------------------------------------------------------------------------------------------------------------------------------------------------------------------------------------------------------------------------------------------------------------------------------------------------------------------------------------------------------------------------------------------------------------------------------------------------------------------------------------------------------------------------------------------------------------------------------------------------------------------------------------------------------------------------------------------------------------------------------------------------------------------------------------------------------------------------------|------------------------------------------------------------|
| Image       | ant and Carl | SHUMATT                                                    |
| Name        | Injector Orifice Plate's Front Lettering                                                                                                                                                                                                                                                                                                                                                                                                                                                                                                                                                                                                                                                                                                                                                                                                                                                                                                                                                                                                                                                                                                                                                                                                                                                                                                                                                                                                                                                                                                                                                                                                                                                                                                                                                                                                                                                                                                                                                                                                                                                                                       | Injector Orifice Plate's Side Lettering                    |
| Description | Orifice plate part number: BF23#                                                                                                                                                                                                                                                                                                                                                                                                                                                                                                                                                                                                                                                                                                                                                                                                                                                                                                                                                                                                                                                                                                                                                                                                                                                                                                                                                                                                                                                                                                                                                                                                                                                                                                                                                                                                                                                                                                                                                                                                                                                                                               | Street Street Street Street St                             |
| No.         | 3                                                                                                                                                                                                                                                                                                                                                                                                                                                                                                                                                                                                                                                                                                                                                                                                                                                                                                                                                                                                                                                                                                                                                                                                                                                                                                                                                                                                                                                                                                                                                                                                                                                                                                                                                                                                                                                                                                                                                                                                                                                                                                                              | 4                                                          |
| Image       | D-25mm<br>0.001mm                                                                                                                                                                                                                                                                                                                                                                                                                                                                                                                                                                                                                                                                                                                                                                                                                                                                                                                                                                                                                                                                                                                                                                                                                                                                                                                                                                                                                                                                                                                                                                                                                                                                                                                                                                                                                                                                                                                                                                                                                                                                                                              |                                                            |
| Name        | Injector Orifice Plate's Thickness                                                                                                                                                                                                                                                                                                                                                                                                                                                                                                                                                                                                                                                                                                                                                                                                                                                                                                                                                                                                                                                                                                                                                                                                                                                                                                                                                                                                                                                                                                                                                                                                                                                                                                                                                                                                                                                                                                                                                                                                                                                                                             | 9-Grid Plastic Box                                         |
| Description | Injector orifice plate's thickness range:<br>4.02mm∽4.108mm.                                                                                                                                                                                                                                                                                                                                                                                                                                                                                                                                                                                                                                                                                                                                                                                                                                                                                                                                                                                                                                                                                                                                                                                                                                                                                                                                                                                                                                                                                                                                                                                                                                                                                                                                                                                                                                                                                                                                                                                                                                                                   | Prevent damage to the orifice plates during transportation |
| No.         | 5                                                                                                                                                                                                                                                                                                                                                                                                                                                                                                                                                                                                                                                                                                                                                                                                                                                                                                                                                                                                                                                                                                                                                                                                                                                                                                                                                                                                                                                                                                                                                                                                                                                                                                                                                                                                                                                                                                                                                                                                                                                                                                                              | 6                                                          |