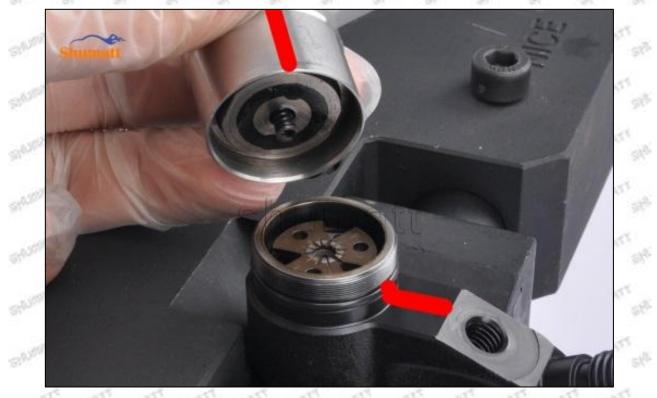

sApp: +86 13410541523 Email : <u>ruby@shumatt.com</u> © 2022 Shenzhen Shumatt Technology Co., Ltd







Mob/WhatsApp: +86 13410541523 Email : ruby@shumatt.com © 2022 Shenzhen Shumatt Technology Co., Ltd

THE

## **SHUMHTT** Shenzhen Shumatt Technology Co., Ltd



(23) Install the solenoid valve sealing ring on the fuel injector, see as Pic No.23



Pic No.23 (24) Install the solenoid valve on the fuel injector, If the solenoid valve is not replaced, install it according to

Mob/WhatsApp: +86 13410541523 Email : <u>ruby@shumatt.com</u> © 2022 Shenzhen Shumatt Technology Co., Ltd

## **SHUMATT** Shenzhen Shumatt Technology Co., Ltd

the red mark. If there is a replacement solenoid valve, install it according to the standard angle which checked on Truck book Parts EPC APP, see as Pic No.24



Pic No.24

(25) Tighten the solenoid valve clockwise with a torque wrench (CRT084) to 25-35Nm, see as Pic No.25



Mob/WhatsApp: +86 13410541523 Email : <u>ruby@shumatt.com</u> © 2022 Shenzhen Shumatt Technology Co., Ltd Tel: +8675523215133 Website : <u>www.shumatt.com</u> 53%

Test Result:

1. The oil return is not sealed: there is no seal between the orifice plate and the semi ball.

May Lead To:

Oil return volume increased, oil leakage when the nozzle is in an open state, pressure cannot be established, and the injector fail to work, etc.

Solution:

Check or replace the orifice plate and Semi ball.

(b) VL Test

Test Result:

1. The maximum fuel injection volume is too large;

2. The maximum fuel injection volume is too small.

May Lead To:

1. The maximum fuel injection volume too