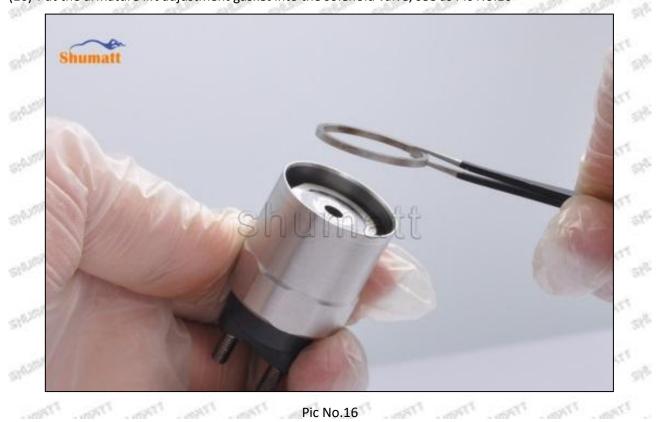

### (2) 095000-5801 Injector Orifice Plate BF23# Inspection

The factory inspection of 095000-5801 injector orifice plate BF23# is undergone three inspections - full inspection, random inspection, and batch inspection. Different brands of test benches are used to test 095000-5801 injector orifice plate BF23# for a total of no less than three times for factory inspection, and 095000-5801 injector orifice plate BF23# installation testing environment are progressed in dust-free workshop.