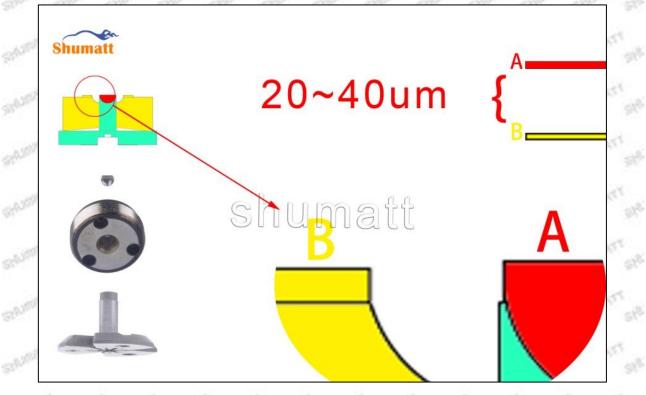

In the power-on state, press and hold (more than 2 seconds) the ON/OFF ZERO function key to shut down.

In the power-on state, short press the ON/OFF ZERO function key, and the display returns to the set value or the initial value "0".

#### 3. Use of "mm" function keys:

In the power-on state, short press the "mm" function key to realize the conversion of metric ("mm" is displayed on the right side of the display) and inch ("in" is displayed on the right side of the display) display mode.