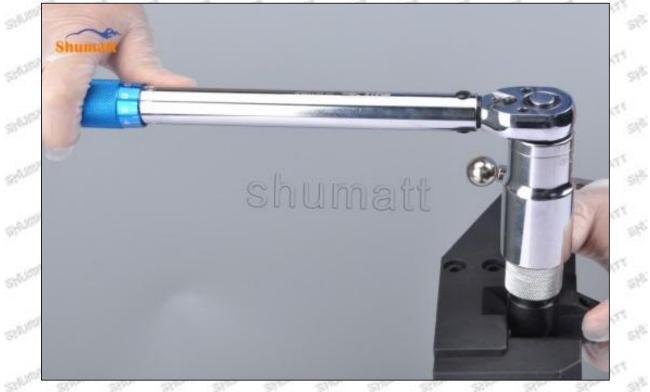

urement normal range value is 45-50 (um) microns.

(8) The measurement of air clearance is in the normal range, within 45-50 (um) microns, see as Pic No. 7



Pic No. 7

A Notice: The air gap is the distance between plane A and plane B at the top of the armature, if the gap is not within 45-50 (um) microns, please replace it.



Mob/WhatsApp: +86 13410541523 Email : <u>ruby@shumatt.com</u> © 2022 Shenzhen Shumatt Technology Co., Ltd

Pic No. 8

(9) Install lock nut, see as Pic No. 9



Pic No. 9

(10) Install the (CRT230) 3-jaw tool inside the CRT029 on the lock nut, see as Pic No.10



Mob/WhatsApp: +86 13410541523 Email : ruby@shumatt.com © 2022 Shenzhen Shumatt Technology Co., Ltd

(11) Rotate (CRT084) clockwise with a torque wrench to tighten the lock nut to 70-75Nm, see as Pic No.11



Pic No.11

(12) When installing the semi ball, it should be noted that the plane of the semi ball cannot be reversed, otherwise it may cause damage to the orifice plate, see as Pic No.12



Mob/WhatsApp: +86 13410541523 Email : <u>ruby@shumatt.com</u> © 2022 Shenzhen Shumatt Technology Co., Ltd

Pic No.12

#### (13) place the semi ball on the armature, Pic No.13



Pic No.13

(14) Put the armature with semi ball into the lock nut (Make sure that the armature buffer stroke and armature air clearance lift are within the normal range), see as Pic No.14



Mob/WhatsApp: +86 13410541523 Email : <u>ruby@shumatt.com</u> © 2022 Shenzhen Shumatt Technology Co., Ltd



Pic No.14

(16) Put the armature lift adjustment gasket into the solenoid valve, see as Pic No.16



Mob/WhatsApp: +86 13410541523