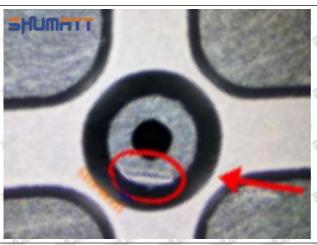

### (2) 095000-5801 Injector Orifice Plate BF23# Inspection

The factory inspection of 095000-5801 injector orifice plate BF23# is undergone three inspections - full inspection, random inspection, and batch inspection. Different brands of test benches are used to test 095000-5801 injector orifice plate BF23# for a total of no less than three times for factory inspection, and 095000-5801 injector orifice plate BF23# installation testing environment are progressed in dust-free workshop.