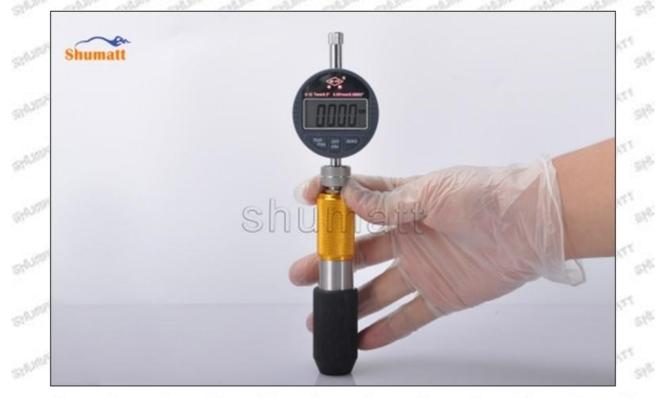

### (2) 095000-5801 Injector Orifice Plate BF23# Customized Items

| 24. 24.     | SHUMATT                                                                                                                                                                                                                                                                                                                                                                                                                                                                                                                                                                                                                                                                                                                                                                                                                                                                                                                                                                                                                                                                                                                                                                                                                                                                                                                                                                                                                                                                                                                                                                                                                                                                                                                                                                                                                                                                                                                                                                                                                                                                                                                        | Ster Ster Ster Ster St                                     |
|-------------|--------------------------------------------------------------------------------------------------------------------------------------------------------------------------------------------------------------------------------------------------------------------------------------------------------------------------------------------------------------------------------------------------------------------------------------------------------------------------------------------------------------------------------------------------------------------------------------------------------------------------------------------------------------------------------------------------------------------------------------------------------------------------------------------------------------------------------------------------------------------------------------------------------------------------------------------------------------------------------------------------------------------------------------------------------------------------------------------------------------------------------------------------------------------------------------------------------------------------------------------------------------------------------------------------------------------------------------------------------------------------------------------------------------------------------------------------------------------------------------------------------------------------------------------------------------------------------------------------------------------------------------------------------------------------------------------------------------------------------------------------------------------------------------------------------------------------------------------------------------------------------------------------------------------------------------------------------------------------------------------------------------------------------------------------------------------------------------------------------------------------------|------------------------------------------------------------|
| Image       | ant and Carl | SHUMATT                                                    |
| Name        | Injector Orifice Plate's Front Lettering                                                                                                                                                                                                                                                                                                                                                                                                                                                                                                                                                                                                                                                                                                                                                                                                                                                                                                                                                                                                                                                                                                                                                                                                                                                                                                                                                                                                                                                                                                                                                                                                                                                                                                                                                                                                                                                                                                                                                                                                                                                                                       | Injector Orifice Plate's Side Lettering                    |
| Description | Orifice plate part number: BF23#                                                                                                                                                                                                                                                                                                                                                                                                                                                                                                                                                                                                                                                                                                                                                                                                                                                                                                                                                                                                                                                                                                                                                                                                                                                                                                                                                                                                                                                                                                                                                                                                                                                                                                                                                                                                                                                                                                                                                                                                                                                                                               | Street Street Street Street St                             |
| No.         | 3                                                                                                                                                                                                                                                                                                                                                                                                                                                                                                                                                                                                                                                                                                                                                                                                                                                                                                                                                                                                                                                                                                                                                                                                                                                                                                                                                                                                                                                                                                                                                                                                                                                                                                                                                                                                                                                                                                                                                                                                                                                                                                                              | 4                                                          |
| Image       | D-25mm<br>0.001mm                                                                                                                                                                                                                                                                                                                                                                                                                                                                                                                                                                                                                                                                                                                                                                                                                                                                                                                                                                                                                                                                                                                                                                                                                                                                                                                                                                                                                                                                                                                                                                                                                                                                                                                                                                                                                                                                                                                                                                                                                                                                                                              |                                                            |
| Name        | Injector Orifice Plate's Thickness                                                                                                                                                                                                                                                                                                                                                                                                                                                                                                                                                                                                                                                                                                                                                                                                                                                                                                                                                                                                                                                                                                                                                                                                                                                                                                                                                                                                                                                                                                                                                                                                                                                                                                                                                                                                                                                                                                                                                                                                                                                                                             | 9-Grid Plastic Box                                         |
| Description | Injector orifice plate's thickness range:<br>4.02mm∽4.108mm.                                                                                                                                                                                                                                                                                                                                                                                                                                                                                                                                                                                                                                                                                                                                                                                                                                                                                                                                                                                                                                                                                                                                                                                                                                                                                                                                                                                                                                                                                                                                                                                                                                                                                                                                                                                                                                                                                                                                                                                                                                                                   | Prevent damage to the orifice plates during transportation |
| No.         | 5                                                                                                                                                                                                                                                                                                                                                                                                                                                                                                                                                                                                                                                                                                                                                                                                                                                                                                                                                                                                                                                                                                                                                                                                                                                                                                                                                                                                                                                                                                                                                                                                                                                                                                                                                                                                                                                                                                                                                                                                                                                                                                                              | 6                                                          |