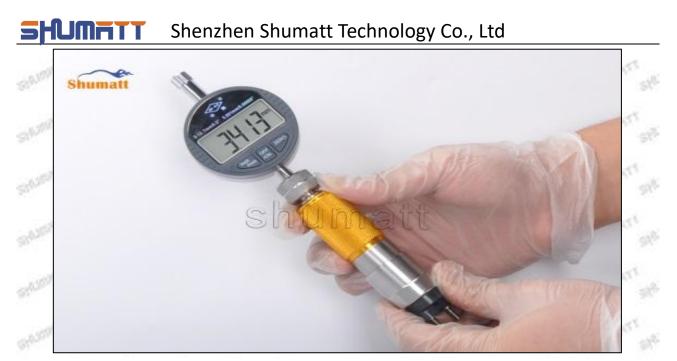

### (2) 095000-5801 Injector Orifice Plate BF23# Customized Items

| 24. 24.     | SHUMATT                                                                                                                                                                                                                                                                                                                                                                                                                                                                                                                                                                                                                                                                                                                                                                                                                                                                                                                                                                                                                                                                                                                                                                                                                                                                                                                                                                                                                                                                                                                                                                                                                                                                                                                                                                                                                                                                                                                                                                                                                                                                                                                        | Ster Ster Ster Ster St                                     |
|-------------|--------------------------------------------------------------------------------------------------------------------------------------------------------------------------------------------------------------------------------------------------------------------------------------------------------------------------------------------------------------------------------------------------------------------------------------------------------------------------------------------------------------------------------------------------------------------------------------------------------------------------------------------------------------------------------------------------------------------------------------------------------------------------------------------------------------------------------------------------------------------------------------------------------------------------------------------------------------------------------------------------------------------------------------------------------------------------------------------------------------------------------------------------------------------------------------------------------------------------------------------------------------------------------------------------------------------------------------------------------------------------------------------------------------------------------------------------------------------------------------------------------------------------------------------------------------------------------------------------------------------------------------------------------------------------------------------------------------------------------------------------------------------------------------------------------------------------------------------------------------------------------------------------------------------------------------------------------------------------------------------------------------------------------------------------------------------------------------------------------------------------------|------------------------------------------------------------|
| Image       | ant and Carl | SHUMATT                                                    |
| Name        | Injector Orifice Plate's Front Lettering                                                                                                                                                                                                                                                                                                                                                                                                                                                                                                                                                                                                                                                                                                                                                                                                                                                                                                                                                                                                                                                                                                                                                                                                                                                                                                                                                                                                                                                                                                                                                                                                                                                                                                                                                                                                                                                                                                                                                                                                                                                                                       | Injector Orifice Plate's Side Lettering                    |
| Description | Orifice plate part number: BF23#                                                                                                                                                                                                                                                                                                                                                                                                                                                                                                                                                                                                                                                                                                                                                                                                                                                                                                                                                                                                                                                                                                                                                                                                                                                                                                                                                                                                                                                                                                                                                                                                                                                                                                                                                                                                                                                                                                                                                                                                                                                                                               | Street Street Street Street St                             |
| No.         | 3                                                                                                                                                                                                                                                                                                                                                                                                                                                                                                                                                                                                                                                                                                                                                                                                                                                                                                                                                                                                                                                                                                                                                                                                                                                                                                                                                                                                                                                                                                                                                                                                                                                                                                                                                                                                                                                                                                                                                                                                                                                                                                                              | 4                                                          |
| Image       | D-25mm<br>0.001mm                                                                                                                                                                                                                                                                                                                                                                                                                                                                                                                                                                                                                                                                                                                                                                                                                                                                                                                                                                                                                                                                                                                                                                                                                                                                                                                                                                                                                                                                                                                                                                                                                                                                                                                                                                                                                                                                                                                                                                                                                                                                                                              |                                                            |
| Name        | Injector Orifice Plate's Thickness                                                                                                                                                                                                                                                                                                                                                                                                                                                                                                                                                                                                                                                                                                                                                                                                                                                                                                                                                                                                                                                                                                                                                                                                                                                                                                                                                                                                                                                                                                                                                                                                                                                                                                                                                                                                                                                                                                                                                                                                                                                                                             | 9-Grid Plastic Box                                         |
| Description | Injector orifice plate's thickness range:<br>4.02mm∽4.108mm.                                                                                                                                                                                                                                                                                                                                                                                                                                                                                                                                                                                                                                                                                                                                                                                                                                                                                                                                                                                                                                                                                                                                                                                                                                                                                                                                                                                                                                                                                                                                                                                                                                                                                                                                                                                                                                                                                                                                                                                                                                                                   | Prevent damage to the orifice plates during transportation |
| No.         | 5                                                                                                                                                                                                                                                                                                                                                                                                                                                                                                                                                                                                                                                                                                                                                                                                                                                                                                                                                                                                                                                                                                                                                                                                                                                                                                                                                                                                                                                                                                                                                                                                                                                                                                                                                                                                                                                                                                                                                                                                                                                                                                                              | 6                                                          |