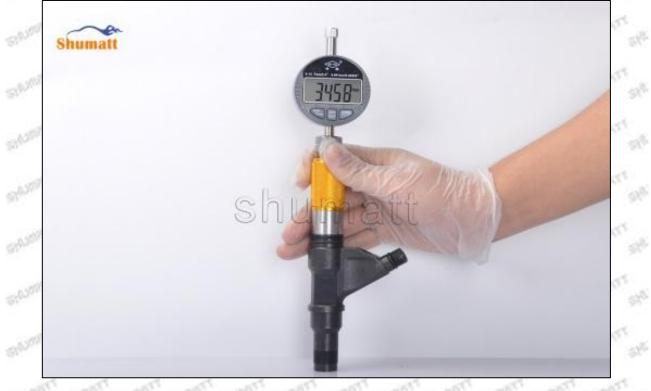

### (2) 095000-5801 Injector Orifice Plate BF23# Customized Items

| 24. 24.     | SHUMATT                                                                                                                                                                                                                                                                                                                                                                                                                                                                                                                                                                                                                                                                                                                                                                                                                                                                                                                                                                                                                                                                                                                                                                                                                                                                                                                                                                                                                                                                                                                                                                                                                                                                                                                                                                                                                                                                                                                                                                                                                                                                                                                        | Ster Ster Ster Ster St                                     |
|-------------|--------------------------------------------------------------------------------------------------------------------------------------------------------------------------------------------------------------------------------------------------------------------------------------------------------------------------------------------------------------------------------------------------------------------------------------------------------------------------------------------------------------------------------------------------------------------------------------------------------------------------------------------------------------------------------------------------------------------------------------------------------------------------------------------------------------------------------------------------------------------------------------------------------------------------------------------------------------------------------------------------------------------------------------------------------------------------------------------------------------------------------------------------------------------------------------------------------------------------------------------------------------------------------------------------------------------------------------------------------------------------------------------------------------------------------------------------------------------------------------------------------------------------------------------------------------------------------------------------------------------------------------------------------------------------------------------------------------------------------------------------------------------------------------------------------------------------------------------------------------------------------------------------------------------------------------------------------------------------------------------------------------------------------------------------------------------------------------------------------------------------------|------------------------------------------------------------|
| Image       | ant and Carl | SHUMATT                                                    |
| Name        | Injector Orifice Plate's Front Lettering                                                                                                                                                                                                                                                                                                                                                                                                                                                                                                                                                                                                                                                                                                                                                                                                                                                                                                                                                                                                                                                                                                                                                                                                                                                                                                                                                                                                                                                                                                                                                                                                                                                                                                                                                                                                                                                                                                                                                                                                                                                                                       | Injector Orifice Plate's Side Lettering                    |
| Description | Orifice plate part number: BF23#                                                                                                                                                                                                                                                                                                                                                                                                                                                                                                                                                                                                                                                                                                                                                                                                                                                                                                                                                                                                                                                                                                                                                                                                                                                                                                                                                                                                                                                                                                                                                                                                                                                                                                                                                                                                                                                                                                                                                                                                                                                                                               | Street Street Street Street St                             |
| No.         | 3                                                                                                                                                                                                                                                                                                                                                                                                                                                                                                                                                                                                                                                                                                                                                                                                                                                                                                                                                                                                                                                                                                                                                                                                                                                                                                                                                                                                                                                                                                                                                                                                                                                                                                                                                                                                                                                                                                                                                                                                                                                                                                                              | 4                                                          |
| Image       | D-25mm<br>0.001mm                                                                                                                                                                                                                                                                                                                                                                                                                                                                                                                                                                                                                                                                                                                                                                                                                                                                                                                                                                                                                                                                                                                                                                                                                                                                                                                                                                                                                                                                                                                                                                                                                                                                                                                                                                                                                                                                                                                                                                                                                                                                                                              |                                                            |
| Name        | Injector Orifice Plate's Thickness                                                                                                                                                                                                                                                                                                                                                                                                                                                                                                                                                                                                                                                                                                                                                                                                                                                                                                                                                                                                                                                                                                                                                                                                                                                                                                                                                                                                                                                                                                                                                                                                                                                                                                                                                                                                                                                                                                                                                                                                                                                                                             | 9-Grid Plastic Box                                         |
| Description | Injector orifice plate's thickness range:<br>4.02mm∽4.108mm.                                                                                                                                                                                                                                                                                                                                                                                                                                                                                                                                                                                                                                                                                                                                                                                                                                                                                                                                                                                                                                                                                                                                                                                                                                                                                                                                                                                                                                                                                                                                                                                                                                                                                                                                                                                                                                                                                                                                                                                                                                                                   | Prevent damage to the orifice plates during transportation |
| No.         | 5                                                                                                                                                                                                                                                                                                                                                                                                                                                                                                                                                                                                                                                                                                                                                                                                                                                                                                                                                                                                                                                                                                                                                                                                                                                                                                                                                                                                                                                                                                                                                                                                                                                                                                                                                                                                                                                                                                                                                                                                                                                                                                                              | 6                                                          |