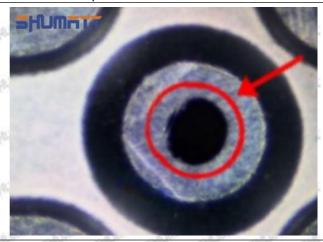

### (2) 095000-5801 Injector Orifice Plate BF23# Inspection

The factory inspection of 095000-5801 injector orifice plate BF23# is undergone three inspections - full inspection, random inspection, and batch inspection. Different brands of test benches are used to test 095000-5801 injector orifice plate BF23# for a total of no less than three times for factory inspection, and 095000-5801 injector orifice plate BF23# installation testing environment are progressed in dust-free workshop.