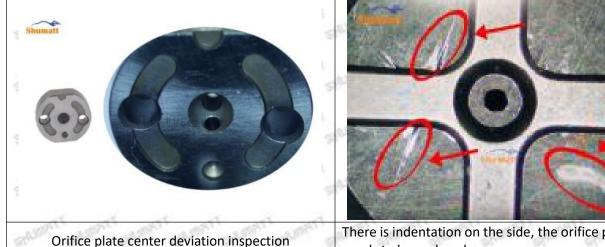

### (2) 095000-5801 Injector Orifice Plate BF23# Inspection

The factory inspection of 095000-5801 injector orifice plate BF23# is undergone three inspections - full inspection, random inspection, and batch inspection. Different brands of test benches are used to test 095000-5801 injector orifice plate BF23# for a total of no less than three times for factory inspection, and 095000-5801 injector orifice plate BF23# installation testing environment are progressed in dust-free workshop.