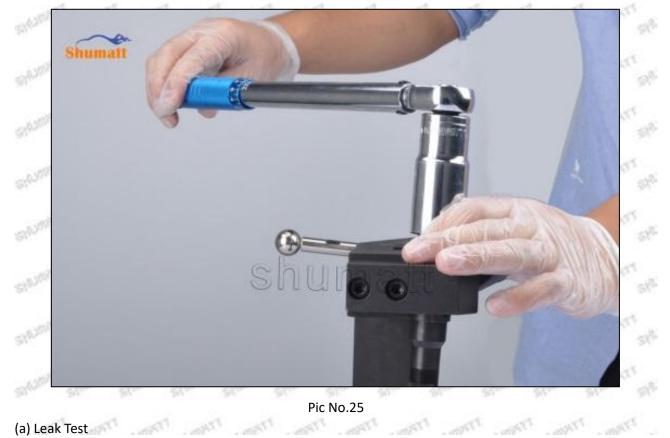

pp: +86 13410541523 Email : ruby@shumatt.com © 2022 Shenzhen Shumatt Technology Co., Ltd

THE

## **SHUMHTT** Shenzhen Shumatt Technology Co., Ltd



(23) Install the solenoid valve sealing ring on the fuel injector, see as Pic No.23



Pic No.23 (24) Install the solenoid valve on the fuel injector, If the solenoid valve is not replaced, install it according to

Mob/WhatsApp: +86 13410541523 Email : <u>ruby@shumatt.com</u> © 2022 Shenzhen Shumatt Technology Co., Ltd

## **SHUMATT** Shenzhen Shumatt Technology Co., Ltd

the red mark. If there is a replacement solenoid valve, install it according to the standard angle which checked on Truck book Parts EPC APP, see as Pic No.24



Pic No.24

(25) Tighten the solenoid valve clockwise with a torque wrench (CRT084) to 25-35Nm, see as Pic No.25



Mob/WhatsApp: +86 13410541523 Email : <u>ruby@shumatt.com</u> © 2022 Shenzhen Shumatt Technology Co., Ltd Tel: +8675523215133 Website : <u>www.shumatt.com</u> 53%

Test Result:

1. The oil return is not sealed: there is no seal between the orifice plate and the semi ball.

May Lead To:

Oil return volume increased, oil leakage when the nozzle is in an open state, pressure cannot be established, and the injector fail to work, etc.

Solution:

Check or replace the orifice plate and Semi ball.

(b) VL Test

Test Result:

1. The maximum fuel injection volume is too large;

2. The maximum fuel injection volume is too small.

May Lead To:

1. The maximum fuel injection volume too large will cause the exhaust gas smoke and the fuel consumption will be high;

2. The maximum fuel injection volume