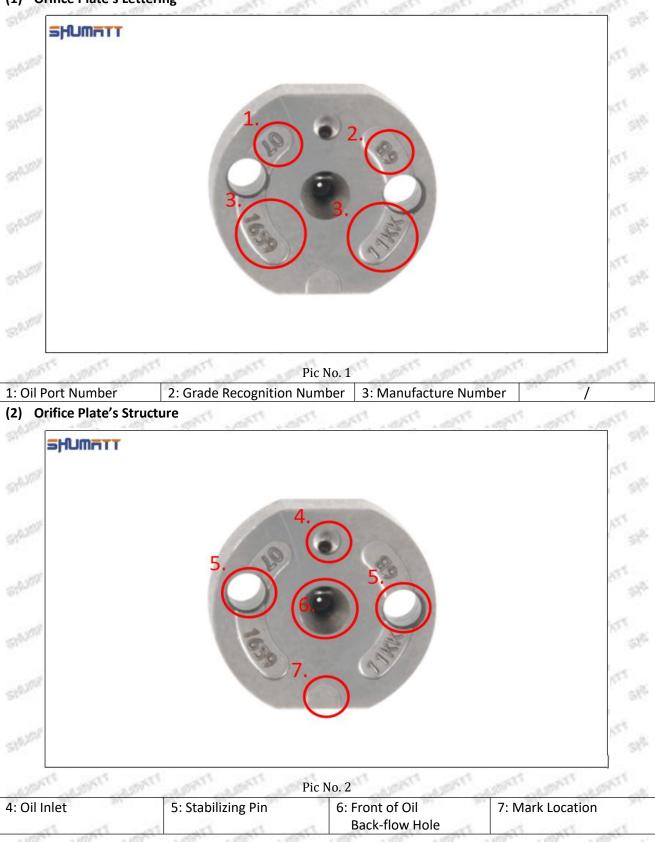

### (2) 095000-5801 Injector Orifice Plate BF23# Customized Items

| 24. 24.     | SHUMATT                                                                                                                                                                                                                                                                                                                                                                                                                                                                                                                                                                                                                                                                                                                                                                                                                                                                                                                                                                                                                                                                                                                                                                                                                                                                                                                                                                                                                                                                                                                                                                                                                                                                                                                                                                                                                                                                                                                                                                                                                                                                                                                        | Ster Ster Ster Ster St                                     |
|-------------|--------------------------------------------------------------------------------------------------------------------------------------------------------------------------------------------------------------------------------------------------------------------------------------------------------------------------------------------------------------------------------------------------------------------------------------------------------------------------------------------------------------------------------------------------------------------------------------------------------------------------------------------------------------------------------------------------------------------------------------------------------------------------------------------------------------------------------------------------------------------------------------------------------------------------------------------------------------------------------------------------------------------------------------------------------------------------------------------------------------------------------------------------------------------------------------------------------------------------------------------------------------------------------------------------------------------------------------------------------------------------------------------------------------------------------------------------------------------------------------------------------------------------------------------------------------------------------------------------------------------------------------------------------------------------------------------------------------------------------------------------------------------------------------------------------------------------------------------------------------------------------------------------------------------------------------------------------------------------------------------------------------------------------------------------------------------------------------------------------------------------------|------------------------------------------------------------|
| Image       | ant and Carl | SHUMATT                                                    |
| Name        | Injector Orifice Plate's Front Lettering                                                                                                                                                                                                                                                                                                                                                                                                                                                                                                                                                                                                                                                                                                                                                                                                                                                                                                                                                                                                                                                                                                                                                                                                                                                                                                                                                                                                                                                                                                                                                                                                                                                                                                                                                                                                                                                                                                                                                                                                                                                                                       | Injector Orifice Plate's Side Lettering                    |
| Description | Orifice plate part number: BF23#                                                                                                                                                                                                                                                                                                                                                                                                                                                                                                                                                                                                                                                                                                                                                                                                                                                                                                                                                                                                                                                                                                                                                                                                                                                                                                                                                                                                                                                                                                                                                                                                                                                                                                                                                                                                                                                                                                                                                                                                                                                                                               | Street Street Street Street St                             |
| No.         | 3                                                                                                                                                                                                                                                                                                                                                                                                                                                                                                                                                                                                                                                                                                                                                                                                                                                                                                                                                                                                                                                                                                                                                                                                                                                                                                                                                                                                                                                                                                                                                                                                                                                                                                                                                                                                                                                                                                                                                                                                                                                                                                                              | 4                                                          |
| Image       | D-25mm<br>0.001mm                                                                                                                                                                                                                                                                                                                                                                                                                                                                                                                                                                                                                                                                                                                                                                                                                                                                                                                                                                                                                                                                                                                                                                                                                                                                                                                                                                                                                                                                                                                                                                                                                                                                                                                                                                                                                                                                                                                                                                                                                                                                                                              |                                                            |
| Name        | Injector Orifice Plate's Thickness                                                                                                                                                                                                                                                                                                                                                                                                                                                                                                                                                                                                                                                                                                                                                                                                                                                                                                                                                                                                                                                                                                                                                                                                                                                                                                                                                                                                                                                                                                                                                                                                                                                                                                                                                                                                                                                                                                                                                                                                                                                                                             | 9-Grid Plastic Box                                         |
| Description | Injector orifice plate's thickness range:<br>4.02mm∽4.108mm.                                                                                                                                                                                                                                                                                                                                                                                                                                                                                                                                                                                                                                                                                                                                                                                                                                                                                                                                                                                                                                                                                                                                                                                                                                                                                                                                                                                                                                                                                                                                                                                                                                                                                                                                                                                                                                                                                                                                                                                                                                                                   | Prevent damage to the orifice plates during transportation |
| No.         | 5                                                                                                                                                                                                                                                                                                                                                                                                                                                                                                                                                                                                                                                                                                                                                                                                                                                                                                                                                                                                                                                                                                                                                                                                                                                                                                                                                                                                                                                                                                                                                                                                                                                                                                                                                                                                                                                                                                                                                                                                                                                                                                                              | 6                                                          |