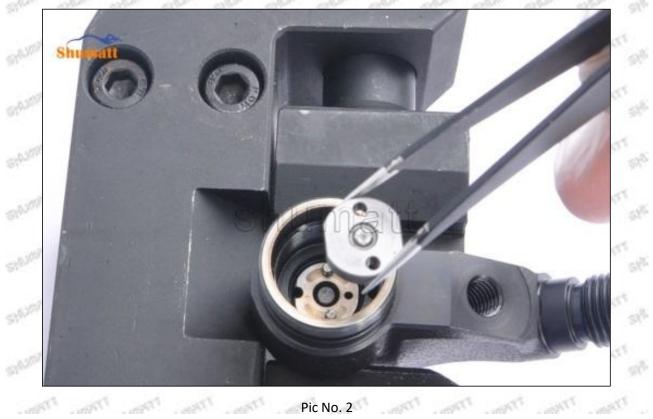

e, naphthenic base, intermediate base, salt, lead naphthenate, zinc naphthenate, sodium petroleum sulfonate, barium petroleum sulfonate, calcium petroleum sulfonate, tallow diamine trioleate and rosin amine shedding fall off.

Mob/WhatsApp: +86 13410541523 Email : <u>ruby@shumatt.com</u> © 2022 Shenzhen Shumatt Technology Co., Ltd

- (2) Use compressed air to clean up the cleaning fluid attached to the surface of the cleaned orifice plate to meet the use standard.
- (3) When installing the orifice plate, install it according to the oil hole A on the orifice plate, and match A, B, C on the orifice plate with A, B, C on the injector house. See as Pic No. 1



Pic No. 1

(4) Put the orifice plate into the injector with the stabilizing pin inserted into the stabilizing hole, see as Pic No. 2



Mob/WhatsApp: +86 13410541523 Email : <u>ruby@shumatt.com</u> © 2022 Shenzhen Shumatt Technology Co., Ltd

(5) Place the buffer lift measurement tool and dial gauge in the measuring tool (CRT220) at zero port for buffer stroke measurement, see as Pic No. 3



Pic No. 3

Buffer Stroke: When the solenoid valve is powered off, the spring force of the opened solenoid valve transfers to the center of the armature plate and drives the armature plate to go down. When the valve ball contacts the oil return hole in the center of the orifice plate, the oil back-flow hole is closed. However, the armature plate has to run down a certain distance under the inertia, and this distance is called the buffer stroke.

The normal range of the buffer stroke is 20-40 (um) microns.

(6) The measurement of buff