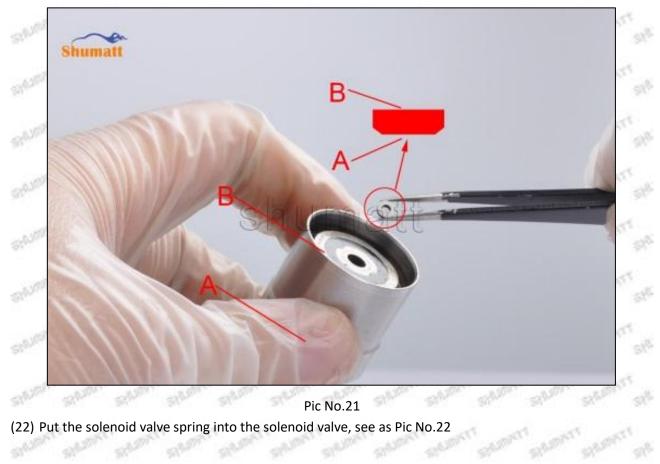

▲ Once the customized 095000-5801 injector orifice plate BF23# is sold, it cannot be returned or exchanged if there is no quality problems.

1.6.095000-5801 Injector Orifice Plate BF23# Packing List

(1) 095000-5801 Injector Orifice Plate BF23# Spare Parts List