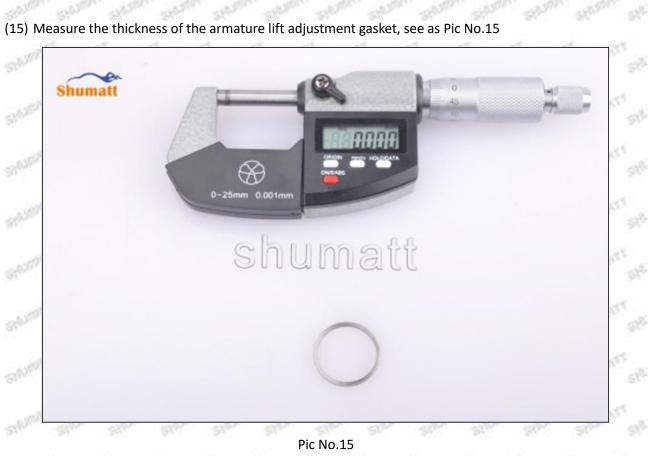

### (2) 095000-5801 Injector Orifice Plate BF23# Customized Items

| 24. 24.     | SHUMATT                                                                                                                                                                                                                                                                                                                                                                                                                                                                                                                                                                                                                                                                                                                                                                                                                                                                                                                                                                                                                                                                                                                                                                                                                                                                                                                                                                                                                                                                                                                                                                                                                                                                                                                                                                                                                                                                                                                                                                                                                                                                                                                        | Ster Ster Ster Ster St                                     |
|-------------|--------------------------------------------------------------------------------------------------------------------------------------------------------------------------------------------------------------------------------------------------------------------------------------------------------------------------------------------------------------------------------------------------------------------------------------------------------------------------------------------------------------------------------------------------------------------------------------------------------------------------------------------------------------------------------------------------------------------------------------------------------------------------------------------------------------------------------------------------------------------------------------------------------------------------------------------------------------------------------------------------------------------------------------------------------------------------------------------------------------------------------------------------------------------------------------------------------------------------------------------------------------------------------------------------------------------------------------------------------------------------------------------------------------------------------------------------------------------------------------------------------------------------------------------------------------------------------------------------------------------------------------------------------------------------------------------------------------------------------------------------------------------------------------------------------------------------------------------------------------------------------------------------------------------------------------------------------------------------------------------------------------------------------------------------------------------------------------------------------------------------------|------------------------------------------------------------|
| Image       | ant and Carl | SHUMATT                                                    |
| Name        | Injector Orifice Plate's Front Lettering                                                                                                                                                                                                                                                                                                                                                                                                                                                                                                                                                                                                                                                                                                                                                                                                                                                                                                                                                                                                                                                                                                                                                                                                                                                                                                                                                                                                                                                                                                                                                                                                                                                                                                                                                                                                                                                                                                                                                                                                                                                                                       | Injector Orifice Plate's Side Lettering                    |
| Description | Orifice plate part number: BF23#                                                                                                                                                                                                                                                                                                                                                                                                                                                                                                                                                                                                                                                                                                                                                                                                                                                                                                                                                                                                                                                                                                                                                                                                                                                                                                                                                                                                                                                                                                                                                                                                                                                                                                                                                                                                                                                                                                                                                                                                                                                                                               | Street Street Street Street St                             |
| No.         | 3                                                                                                                                                                                                                                                                                                                                                                                                                                                                                                                                                                                                                                                                                                                                                                                                                                                                                                                                                                                                                                                                                                                                                                                                                                                                                                                                                                                                                                                                                                                                                                                                                                                                                                                                                                                                                                                                                                                                                                                                                                                                                                                              | 4                                                          |
| Image       | D-25mm<br>0.001mm                                                                                                                                                                                                                                                                                                                                                                                                                                                                                                                                                                                                                                                                                                                                                                                                                                                                                                                                                                                                                                                                                                                                                                                                                                                                                                                                                                                                                                                                                                                                                                                                                                                                                                                                                                                                                                                                                                                                                                                                                                                                                                              |                                                            |
| Name        | Injector Orifice Plate's Thickness                                                                                                                                                                                                                                                                                                                                                                                                                                                                                                                                                                                                                                                                                                                                                                                                                                                                                                                                                                                                                                                                                                                                                                                                                                                                                                                                                                                                                                                                                                                                                                                                                                                                                                                                                                                                                                                                                                                                                                                                                                                                                             | 9-Grid Plastic Box                                         |
| Description | Injector orifice plate's thickness range:<br>4.02mm∽4.108mm.                                                                                                                                                                                                                                                                                                                                                                                                                                                                                                                                                                                                                                                                                                                                                                                                                                                                                                                                                                                                                                                                                                                                                                                                                                                                                                                                                                                                                                                                                                                                                                                                                                                                                                                                                                                                                                                                                                                                                                                                                                                                   | Prevent damage to the orifice plates during transportation |
| No.         | 5                                                                                                                                                                                                                                                                                                                                                                                                                                                                                                                                                                                                                                                                                                                                                                                                                                                                                                                                                                                                                                                                                                                                                                                                                                                                                                                                                                                                                                                                                                                                                                                                                                                                                                                                                                                                                                                                                                                                                                                                                                                                                                                              | 6                                                          |