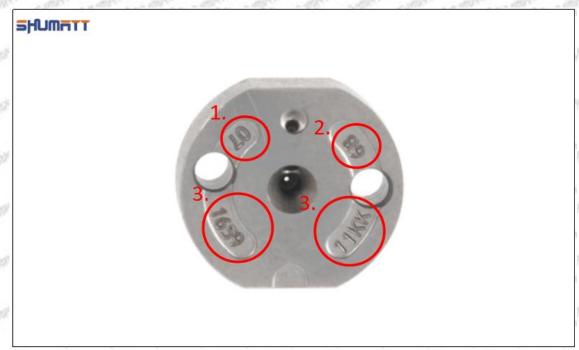

# (1) Orifice Plate's Lettering

Pic No. 1

| 567                | 200                         | 2017 2017 2017        | 307 307 337 |
|--------------------|-----------------------------|-----------------------|-------------|
| 1: Oil Port Number | 2: Grade Recognition Number | 3: Manufacture Number | /           |