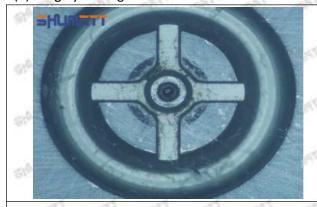

# (1) Orifice Plate's Lettering

Pic No. 1

| 567                | 200                         | 2017 2017 2017        | 307 307 337 |
|--------------------|-----------------------------|-----------------------|-------------|
| 1: Oil Port Number | 2: Grade Recognition Number | 3: Manufacture Number | /           |

### (2) Orifice Plate's Structure

Pic No. 2

| 4: Oil Inlet | 300  | 5: Stabilizing Pin | 6: Front of Oil | 7: Mark Location |
|--------------|------|--------------------|-----------------|------------------|
| - 45         | 0 -0 | and and an         | Back-flow Hole  | 25 25 25         |