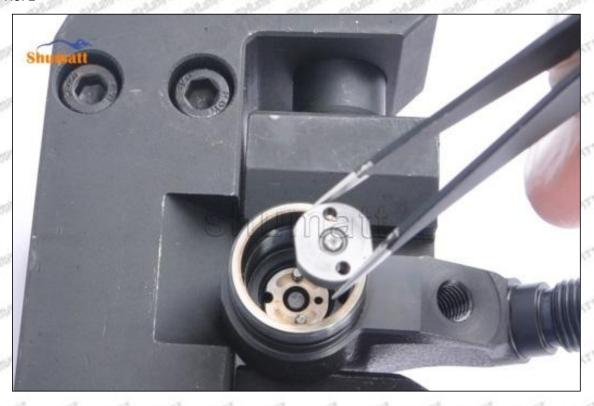

Pic No. 1

(4) Put the orifice plate into the injector with the stabilizing pin inserted into the stabilizing hole, see as Pic

Pic No. 2

Mob/WhatsApp: +86 13410541523 Tel: +8675523215133 Email: ruby@shumatt.com

© 2022 Shenzhen Shumatt Technology Co., Ltd

Place the buffer lift measurement tool and dial gauge in the measuring tool (CRT220) at zero port for buffer stroke measurement, see as Pic No. 3

Pic No. 3

Buffer Stroke: When the solenoid valve is powered off, the spring force of the opened solenoid valve transfers to the center of the armature plate and drives the armature plate to go down. When the valve ball contacts the oil return hole in the center of the orifice plate, the oil back-flow hole is closed. However, the armature plate has to run down a certain distance under the inertia, and this distance is called the buffer stroke.