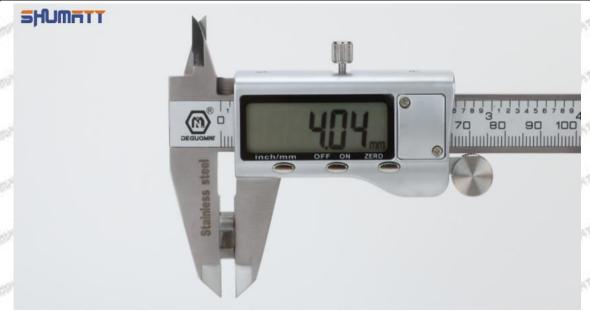

### 1.8.095000-5830 Injector Orifice Plate 10# Thickness Measurement Tool's Introduction

## (1) Electronic Vernier Caliper

### Technical Parameters

- 1. Made of stainless steel.
- 2. Resolution: 0.01mm/0.001.
- 3. Can set on zero at any location.

### Parts' Name

# Pic No.1

| 1: Caliper Body     | 2: Caliper Frame | 3: LCD       | 4: Data Output Port |
|---------------------|------------------|--------------|---------------------|
| at at               | Fastening Screw  | n n n        | m m m m             |
| 5: Data Output Port | 6: Battery Cover | 7: Depth Bar | at the state of     |