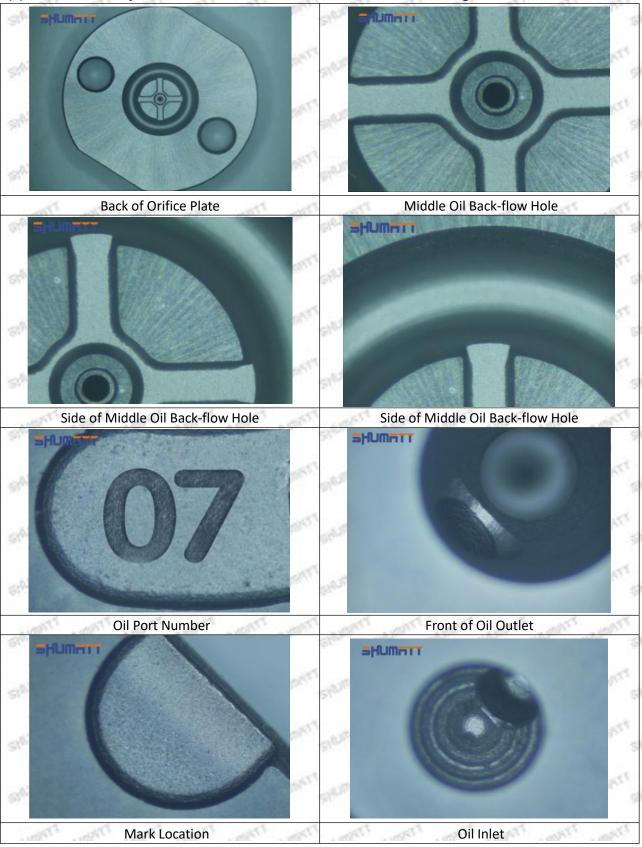

# (4) 095000-5830 Injector Orifice Plate 10# Neutral Orifice Plate's Multi-angle Pictures

Mob/WhatsApp: +86 13410541523

Email: ruby@shumatt.com

© 2022 Shenzhen Shumatt Technology Co., Ltd

Tel: +8675523215133

# (1) Orifice Plate's Lettering

Pic No. 1

| 567                | 200                         | 2017 2017 2017        | 307 307 337 |
|--------------------|-----------------------------|-----------------------|-------------|
| 1: Oil Port Number | 2: Grade Recognition Number | 3: Manufacture Number | /           |

### (2) Orifice Plate's Structure

Pic No. 2

| 4: Oil Inlet | 300  | 5: Stabilizing Pin | 6: Front of Oil | 7: Mark Location |
|--------------|------|--------------------|-----------------|------------------|
| - 45         | 0 -0 | and and an         | Back-flow Hole  | 25 25 25         |