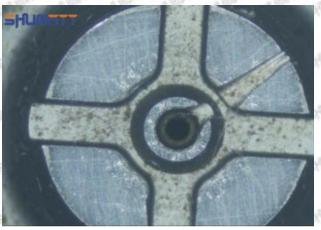

### 2.1.095000-5830 Injector Orifice Plate 10# Inspection and Semi Ball Inspection

(1) Magnify 500 times under the microscope to check whether there is indentation on the sealing surface and the oil outlet hole of the orifice plate, check whether there is wear, scratch, damage, rust, depression, semicircle in the center hole of the orifice plate.

# Shenzhen Shumatt Technology Co., Ltd

Orifice plate center deviation inspection

There is indentation on the side, the orifice plate needs to be replaced

There is indentation in the middle oil back-flow hole, the orifice plate needs to be replaced