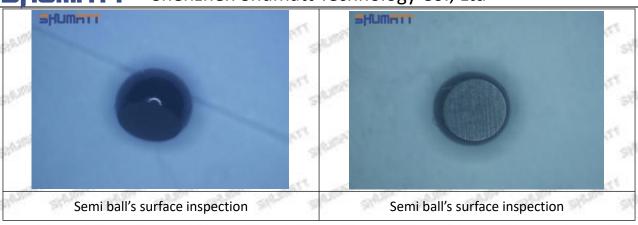

### 2.1.095000-5830 Injector Orifice Plate 10# Inspection and Semi Ball Inspection

(1) Magnify 500 times under the microscope to check whether there is indentation on the sealing surface and the oil outlet hole of the orifice plate, check whether there is wear, scratch, damage, rust, depression, semicircle in the center hole of the orifice plate.

(2) Magnified 500 times under the microscope, check the plane position of the semi ball, if there is any scratch, it is recommended to replace it.

Mob/WhatsApp: +86 13410541523 Tel: +8675523215133

Email: ruby@shumatt.com