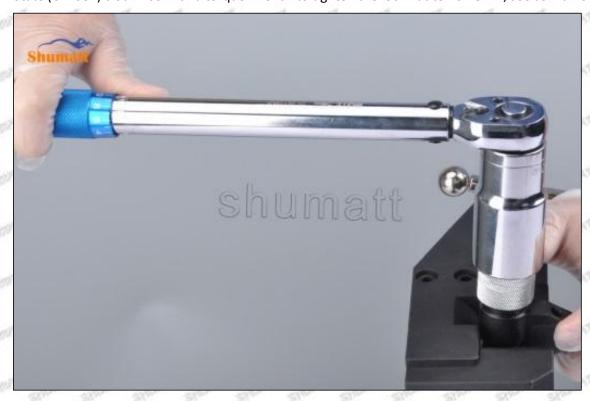

Tel: +8675523215133

(11) Rotate (CRT084) clockwise with a torque wrench to tighten the lock nut to 70-75Nm, see as Pic No.11

Pic No.11

(12) When installing the semi ball, it should be noted that the plane of the semi ball cannot be reversed, otherwise it may cause damage to the orifice plate, see as Pic No.12