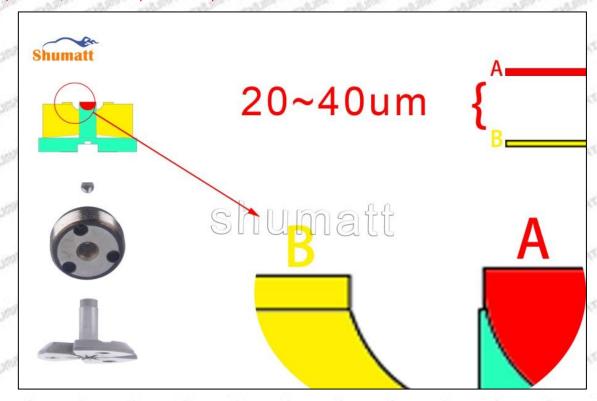

Pic No. 1

(4) Put the orifice plate into the injector with the stabilizing pin inserted into the stabilizing hole, see as Pic

Pic No. 2

Mob/WhatsApp: +86 13410541523 Tel: +8675523215133 Email: ruby@shumatt.com

© 2022 Shenzhen Shumatt Technology Co., Ltd

Place the buffer lift measurement tool and dial gauge in the measuring tool (CRT220) at zero port for buffer stroke measurement, see as Pic No. 3

Pic No. 3

Buffer Stroke: When the solenoid valve is powered off, the spring force of the opened solenoid valve transfers to the center of the armature plate and drives the armature plate to go down. When the valve ball contacts the oil return hole in the center of the orifice plate, the oil back-flow hole is closed. However, the armature plate has to run down a certain distance under the inertia, and this distance is called the buffer stroke.

The normal range of the buffer stroke is 20-40 (um) microns.

(6) The measurement of buffer lift is in the normal range, within 20-40 (um) microns, see as Pic No. 4

Mob/WhatsApp: +86 13410541523 Tel: +8675523215133 Email: ruby@shumatt.com

© 2022 Shenzhen Shumatt Technology Co., Ltd

20/38

Pic No. 4

A Notice: The buffer stroke is the distance between the plane A of the semi ball to the plane B of the lock nut. If it is lower than 20-40 (um) microns, grin the B plane to 20-40 (um) microns. If it is higher than 20-40 (um) microns, check worn parts and replace it.