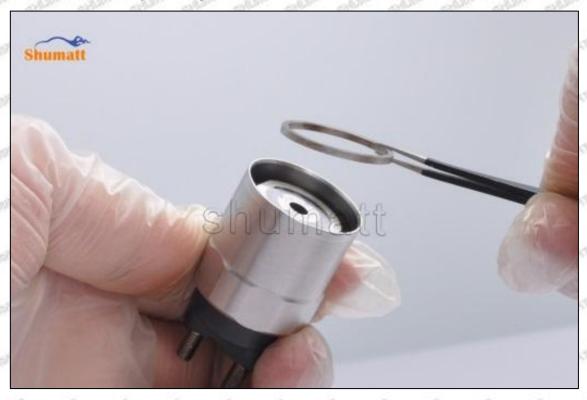

Pic No.21

(22) Put the solenoid valve spring into the solenoid valve, see as Pic No.22

Mob/WhatsApp: +86 13410541523 Tel: +8675523215133 Website: www.shumatt.com

Email: ruby@shumatt.com

Pic No.22

(23) Install the solenoid valve sealing ring on the fuel injector, see as Pic No.23