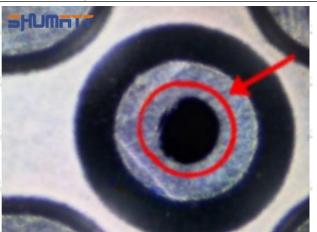

### 2.1.095000-5830 Injector Orifice Plate 10# Inspection and Semi Ball Inspection

(1) Magnify 500 times under the microscope to check whether there is indentation on the sealing surface and the oil outlet hole of the orifice plate, check whether there is wear, scratch, damage, rust, depression, semicircle in the center hole of the orifice plate.

# Shenzhen Shumatt Technology Co., Ltd

Orifice plate center deviation inspection

There is indentation on the side, the orifice plate needs to be replaced

There is indentation in the middle oil back-flow hole, the orifice plate needs to be replaced