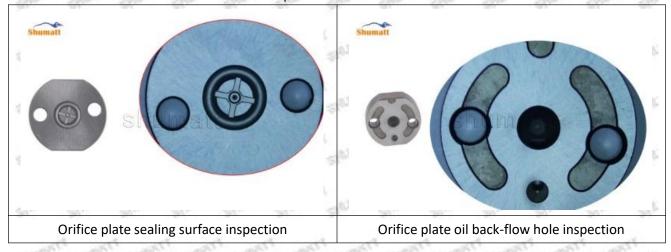

### 2.1.095000-5830 Injector Orifice Plate 10# Inspection and Semi Ball Inspection

(1) Magnify 500 times under the microscope to check whether there is indentation on the sealing surface and the oil outlet hole of the orifice plate, check whether there is wear, scratch, damage, rust, depression, semicircle in the center hole of the orifice plate.

# Shenzhen Shumatt Technology Co., Ltd

Orifice plate center deviation inspection

There is indentation on the side, the orifice plate needs to be replaced

There is indentation in the middle oil back-flow hole, the orifice plate needs to be replaced

The middle oil back-flow hole is semicircular, the orifice plate needs to be replaced

Website: www.shumatt.com

⚠ The blockage of the oil back-flow hole will cause small volume of the oil return, and the oil will not be injected.

⚠ When oil back-flow hole becomes larger, it causes the semi ball to be not tightly sealed, which causes the fuel injection pressure cannot be established, then the fuel injector cannot work normally.

⚠ The wear on orifice plate's surface causes gap to the semi ball, which leads to large volume of oil return, in serious cases, the pressure can not be built up and nozzle will spray oil directly.

The blockage of the oil inlet hole (side hole) will cause small amount of oil return, the blockage of oil inlet side hole will cause the injector cannot build a pressure chamber, as a result, the injector cannot work normally.