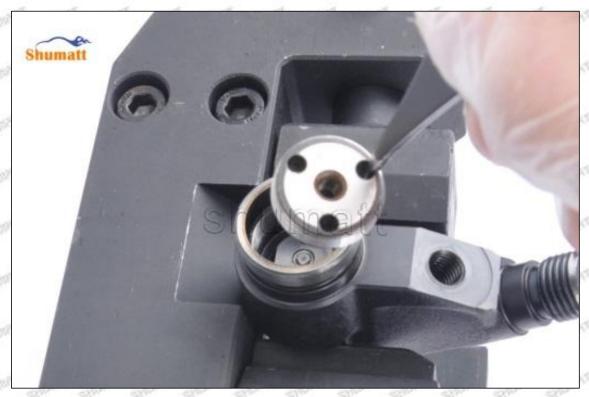

# (9) Install lock nut, see as Pic No. 9

Pic No. 9 (10) Install the (CRT230) 3-jaw tool inside the CRT029 on the lock nut, see as Pic No.10

Mob/WhatsApp: +86 13410541523 Email: ruby@shumatt.com

© 2022 Shenzhen Shumatt Technology Co., Ltd

Tel: +8675523215133

(11) Rotate (CRT084) clockwise with a torque wrench to tighten the lock nut to 70-75Nm, see as Pic No.11

Pic No.11

(12) When installing the semi ball, it should be noted that the plane of the semi ball cannot be reversed, otherwise it may cause damage to the orifice plate, see as Pic No.12