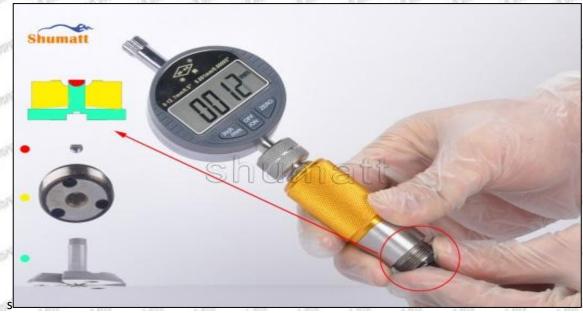

The normal range of the buffer stroke is 20-40 (um) microns.

(6) The measurement of buffer lift is in the normal range, within 20-40 (um) microns, see as Pic No. 4

Mob/WhatsApp: +86 13410541523 Tel: +8675523215133 Email: ruby@shumatt.com

© 2022 Shenzhen Shumatt Technology Co., Ltd

20/38

Pic No. 4

A Notice: The buffer stroke is the distance between the plane A of the semi ball to the plane B of the lock nut. If it is lower than 20-40 (um) microns, grin the B plane to 20-40 (um) microns. If it is higher than 20-40 (um) microns, check worn parts and replace it.