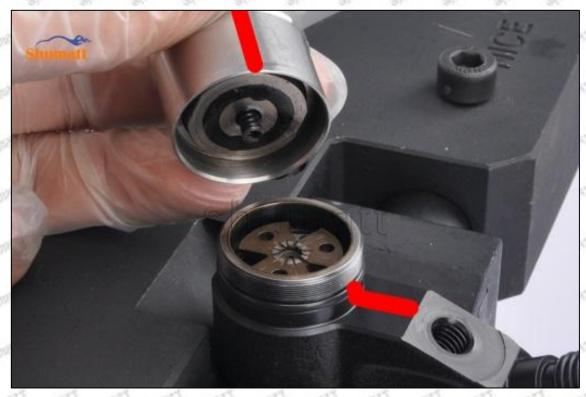

Tel: +8675523215133

(11) Rotate (CRT084) clockwise with a torque wrench to tighten the lock nut to 70-75Nm, see as Pic No.11

Pic No.11

(12) When installing the semi ball, it should be noted that the plane of the semi ball cannot be reversed, otherwise it may cause damage to the orifice plate, see as Pic No.12