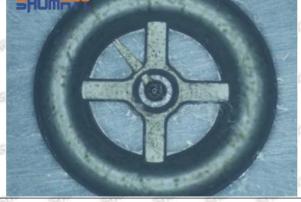

## (2) Moderate Damaged

Wear marks on edge

The misalignment of the semi ball causes damage to the orifice plate when installing it

The wear of the middle oil back-flow hole causes gap between semi ball and orifice plate, and causes the orifice plate to be washed out by high-pressure oil