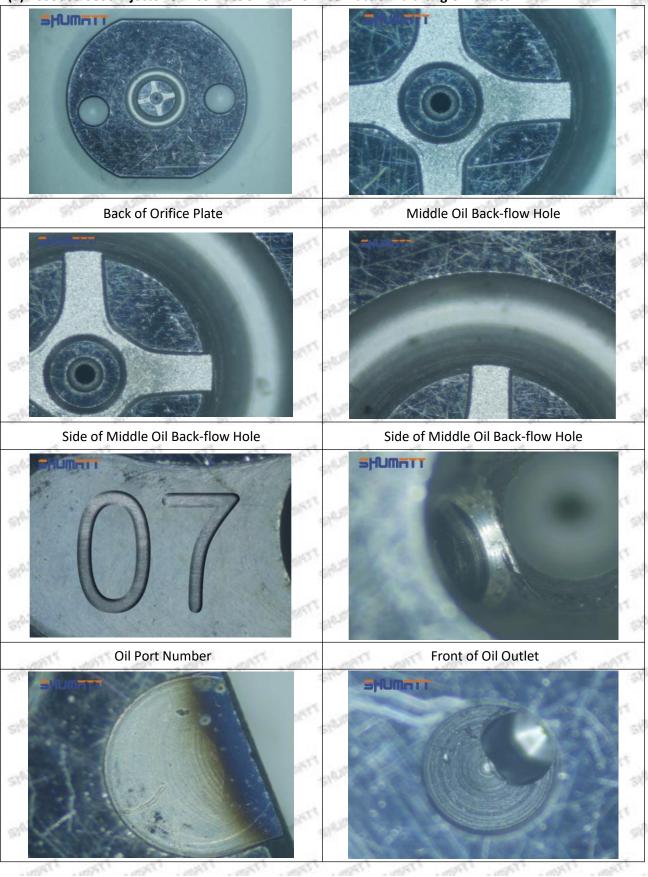

# (3) 095000-5830 Injector Orifice Plate 9# Liwei Orifice Plate's Multi-angle Pictures

Mob/WhatsApp: +86 13410541523

Email: ruby@shumatt.com

© 2022 Shenzhen Shumatt Technology Co., Ltd

Tel: +8675523215133

Oil Inlet Mark Location