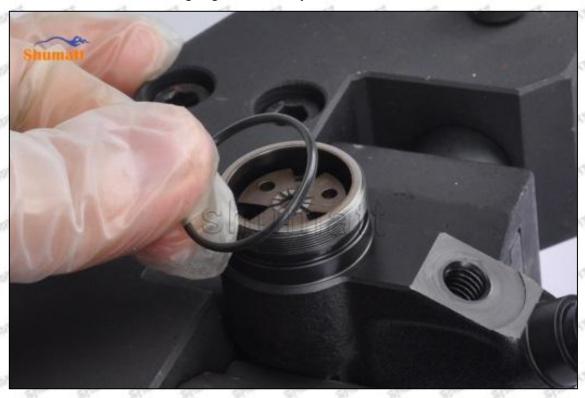

# (9) Install lock nut, see as Pic No. 9

Pic No. 9 (10) Install the (CRT230) 3-jaw tool inside the CRT029 on the lock nut, see as Pic No.10

Mob/WhatsApp: +86 13410541523 Email: ruby@shumatt.com

© 2022 Shenzhen Shumatt Technology Co., Ltd