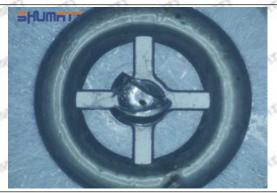

## (2) Moderate Damaged

Wear marks on edge

The misalignment of the semi ball causes damage to the orifice plate when installing it

The wear of the middle oil back-flow hole causes gap between semi ball and orifice plate, and causes the orifice plate to be washed out by high-pressure oil