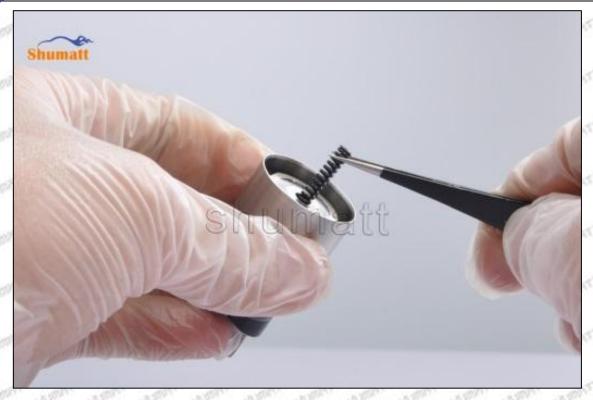

Mob/WhatsApp: +86 13410541523 Tel: +8675523215133

Email: ruby@shumatt.com

© 2022 Shenzhen Shumatt Technology Co., Ltd

- (2) Use compressed air to clean up the cleaning fluid attached to the surface of the cleaned orifice plate to meet the use standard.
- (3) When installing the orifice plate, install it according to the oil hole A on the orifice plate, and match A, B, C on the orifice plate with A, B, C on the injector house. See as Pic No. 1

Pic No. 1

(4) Put the orifice plate into the injector with the stabilizing pin inserted into the stabilizing hole, see as Pic

Pic No. 2

Mob/WhatsApp: +86 13410541523 Tel: +8675523215133 Email: ruby@shumatt.com