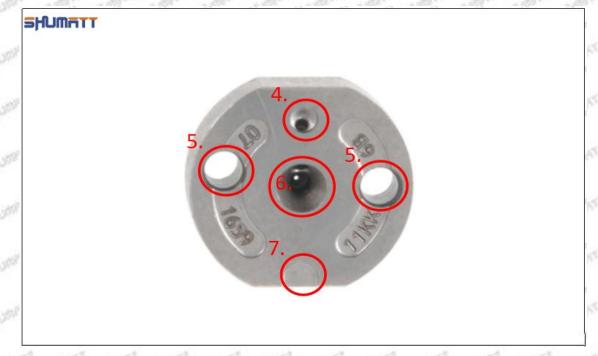

### (2) Orifice Plate's Structure

Pic No. 2

| 4: Oil Inlet | 300  | 5: Stabilizing Pin | 6: Front of Oil | 7: Mark Location |
|--------------|------|--------------------|-----------------|------------------|
| - 45         | 0 -0 | and and an         | Back-flow Hole  | 25 25 25         |