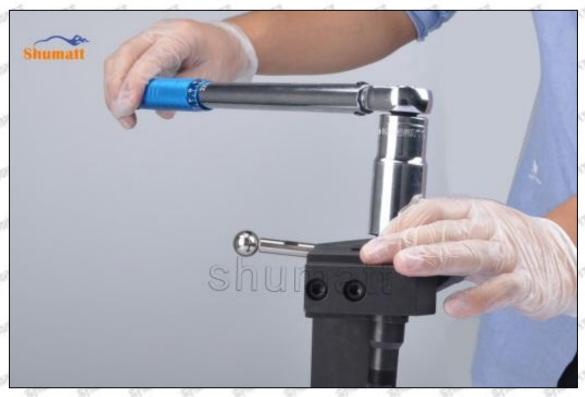

# (9) Install lock nut, see as Pic No. 9

Pic No. 9 (10) Install the (CRT230) 3-jaw tool inside the CRT029 on the lock nut, see as Pic No.10

Mob/WhatsApp: +86 13410541523 Email: ruby@shumatt.com

© 2022 Shenzhen Shumatt Technology Co., Ltd

Tel: +8675523215133

(11) Rotate (CRT084) clockwise with a torque wrench to tighten the lock nut to 70-75Nm, see as Pic No.11

Pic No.11

(12) When installing the semi ball, it should be noted that the plane of the semi ball cannot be reversed, otherwise it may cause damage to the orifice plate, see as Pic No.12