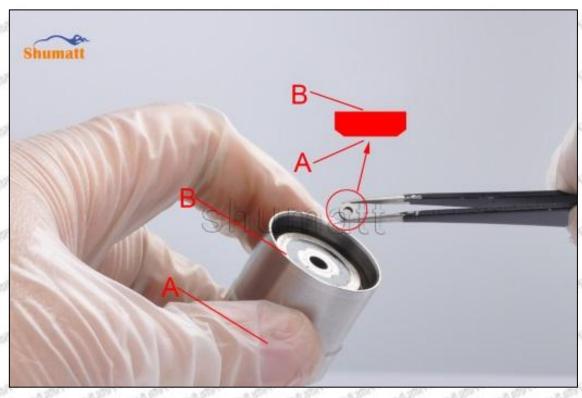

Mob/WhatsApp: +86 13410541523 Tel: +8675523215133

Email: ruby@shumatt.com

© 2022 Shenzhen Shumatt Technology Co., Ltd

- (2) Use compressed air to clean up the cleaning fluid attached to the surface of the cleaned orifice plate to meet the use standard.
- (3) When installing the orifice plate, install it according to the oil hole A on the orifice plate, and match A, B, C on the orifice plate with A, B, C on the injector house. See as Pic No. 1