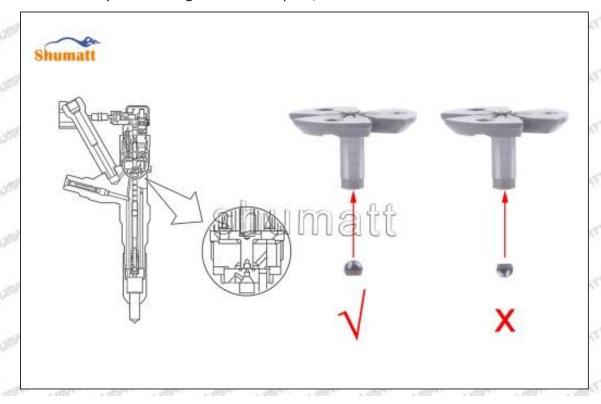

Tel: +8675523215133

(11) Rotate (CRT084) clockwise with a torque wrench to tighten the lock nut to 70-75Nm, see as Pic No.11

Pic No.11

(12) When installing the semi ball, it should be noted that the plane of the semi ball cannot be reversed, otherwise it may cause damage to the orifice plate, see as Pic No.12

Mob/WhatsApp: +86 13410541523 Tel: +8675523215133

Email: ruby@shumatt.com

© 2022 Shenzhen Shumatt Technology Co., Ltd

Pic No.12

(13) place the semi ball on the armature, Pic No.13

Pic No.13

(14) Put the armature with semi ball into the lock nut (Make sure that the armature buffer stroke and armature air clearance lift are within the normal range), see as Pic No.14