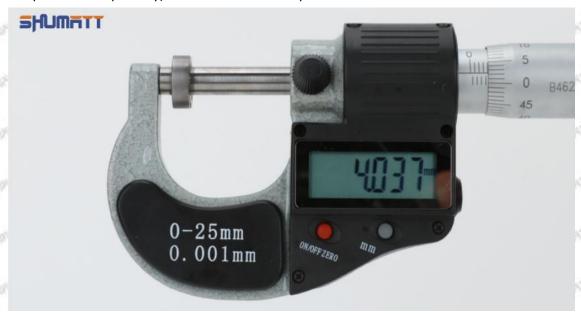

# (2) Electronic Digital Display Micrometer

### Technical Parameters

1. Range: 0-25mm,25-50mm,50-75mm,75-100mm

2. Resolution: 0.001mm

3. Power: Voltage 1.5V button battery
4. Working Temperature: 0∽+40°C
5. Storage Temperature: -20∽+70°C
6. Environment Humidity: ≤80%

Parts' Name

Mob/WhatsApp: +86 13410541523 Tel: +8675523215133

Email: <a href="mailto:ruby@shumatt.com">ruby@shumatt.com</a>

© 2022 Shenzhen Shumatt Technology Co., Ltd

9/38

Pic No.2

| 1: Micro-tube                  | 2:Ratchet Force           | 3: Data Output               | 4: Display    | 5: mm Function |
|--------------------------------|---------------------------|------------------------------|---------------|----------------|
|                                | Measuring Device          | Port                         | Screen        | Key            |
| 6: ON/OFF ZERO<br>Function Key | LOTTE THE PARTY THE PARTY | TO DESCRIPTION OF THE PARTY. | AND THE PARTY | ADDRESS TO THE |