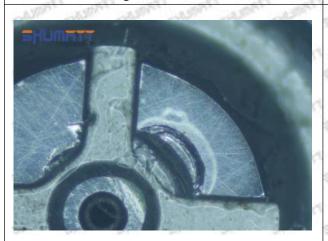

# Shenzhen Shumatt Technology Co., Ltd

Orifice plate center deviation inspection

There is indentation on the side, the orifice plate needs to be replaced

There is indentation in the middle oil back-flow hole, the orifice plate needs to be replaced

The middle oil back-flow hole is semicircular, the orifice plate needs to be replaced

Website: www.shumatt.com

⚠ The blockage of the oil back-flow hole will cause small volume of the oil return, and the oil will not be injected.

⚠ When oil back-flow hole becomes larger, it causes the semi ball to be not tightly sealed, which causes the fuel injection pressure cannot be established, then the fuel injector cannot work normally.