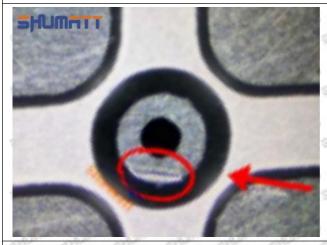

### 2.1.095000-5830 Injector Orifice Plate 10# Inspection and Semi Ball Inspection

(1) Magnify 500 times under the microscope to check whether there is indentation on the sealing surface and the oil outlet hole of the orifice plate, check whether there is wear, scratch, damage, rust, depression, semicircle in the center hole of the orifice plate.

# Shenzhen Shumatt Technology Co., Ltd

Orifice plate center deviation inspection

There is indentation on the side, the orifice plate needs to be replaced

There is indentation in the middle oil back-flow hole, the orifice plate needs to be replaced

The middle oil back-flow hole is semicircular, the orifice plate needs to be replaced

Website: www.shumatt.com

⚠ The blockage of the oil back-flow hole will cause small volume of the oil return, and the oil will not be injected.