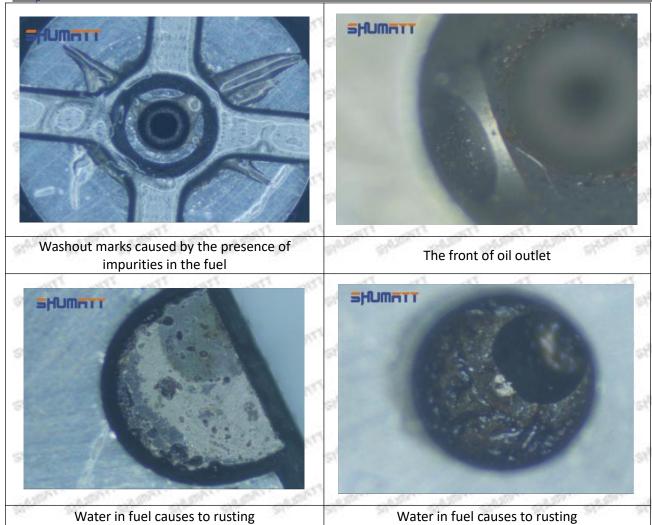

# (4) More Pictures of Orifice Plate's Damage Details

The misalignment of the semi ball

Marks of the misalignment of the semi ball

The indentation of the misalignment of the semi ball

Washout marks caused by the presence of impurities in the fuel