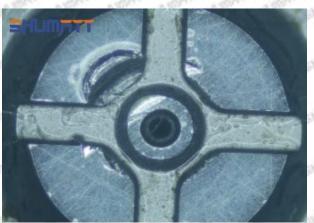

### 2.1.095000-5830 Injector Orifice Plate 10# Inspection and Semi Ball Inspection

(1) Magnify 500 times under the microscope to check whether there is indentation on the sealing surface and the oil outlet hole of the orifice plate, check whether there is wear, scratch, damage, rust, depression, semicircle in the center hole of the orifice plate.

# Shenzhen Shumatt Technology Co., Ltd

Orifice plate center deviation inspection

There is indentation on the side, the orifice plate needs to be replaced

There is indentation in the middle oil back-flow hole, the orifice plate needs to be replaced