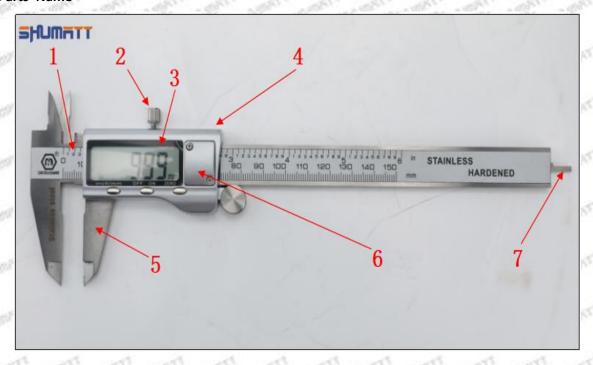

## (1) Electronic Vernier Caliper

### Technical Parameters

- 1. Made of stainless steel.
- 2. Resolution: 0.01mm/0.001.
- 3. Can set on zero at any location.

### Parts' Name

# Pic No.1

| 1: Caliper Body     | 2: Caliper Frame | 3: LCD       | 4: Data Output Port |
|---------------------|------------------|--------------|---------------------|
| at at               | Fastening Screw  | n n n        | m m m m             |
| 5: Data Output Port | 6: Battery Cover | 7: Depth Bar | at the state of     |