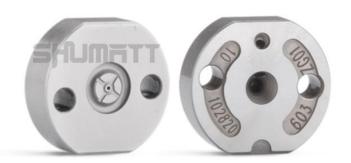

# (1) Orifice Plate's Lettering

Pic No. 1

| 567                | 200                         | 2017 2017 2017        | 307 307 337 |
|--------------------|-----------------------------|-----------------------|-------------|
| 1: Oil Port Number | 2: Grade Recognition Number | 3: Manufacture Number | /           |

### (2) Orifice Plate's Structure

Pic No. 2

| 4: Oil Inlet | 300  | 5: Stabilizing Pin | 6: Front of Oil | 7: Mark Location |
|--------------|------|--------------------|-----------------|------------------|
| - 45         | 0 -0 | and and an         | Back-flow Hole  | 25 25 25         |