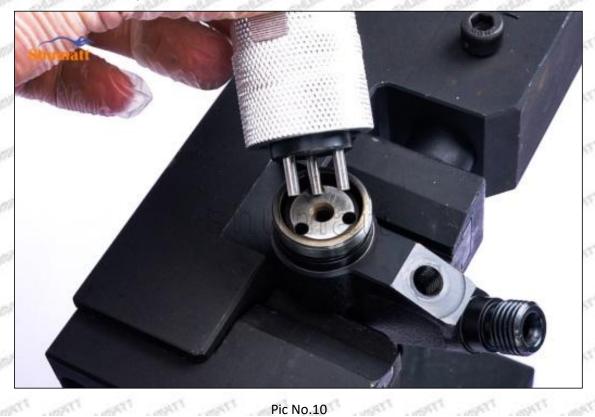

# (9) Install lock nut, see as Pic No. 9

Pic No. 9 (10) Install the (CRT230) 3-jaw tool inside the CRT029 on the lock nut, see as Pic No.10

Mob/WhatsApp: +86 13410541523 Email: ruby@shumatt.com

© 2022 Shenzhen Shumatt Technology Co., Ltd