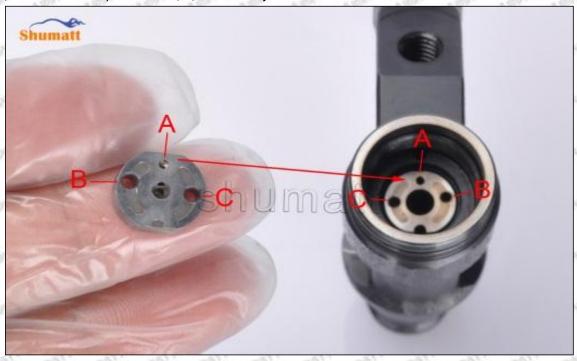

Mob/WhatsApp: +86 13410541523 Tel: +8675523215133

Email: ruby@shumatt.com

© 2022 Shenzhen Shumatt Technology Co., Ltd

- (2) Use compressed air to clean up the cleaning fluid attached to the surface of the cleaned orifice plate to meet the use standard.
- (3) When installing the orifice plate, install it according to the oil hole A on the orifice plate, and match A, B, C on the orifice plate with A, B, C on the injector house. See as Pic No. 1

Pic No. 1

(4) Put the orifice plate into the injector with the stabilizing pin inserted into the stabilizing hole, see as Pic

Pic No. 2

Mob/WhatsApp: +86 13410541523 Tel: +8675523215133 Email: ruby@shumatt.com