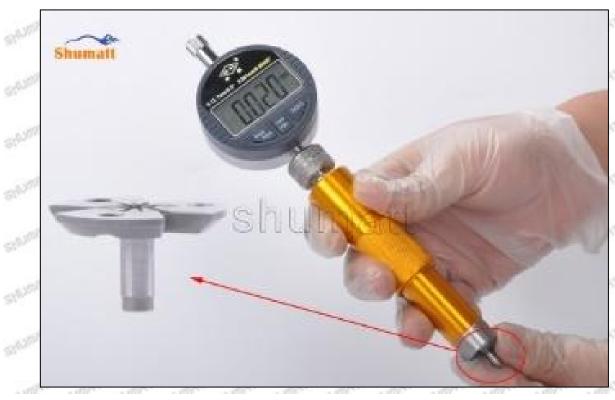

© 2022 Shenzhen Shumatt Technology Co., Ltd

Place the buffer lift measurement tool and dial gauge in the measuring tool (CRT220) at zero port for buffer stroke measurement, see as Pic No. 3

Pic No. 3

Buffer Stroke: When the solenoid valve is powered off, the spring force of the opened solenoid valve transfers to the center of the armature plate and drives the armature plate to go down. When the valve ball contacts the oil return hole in the center of the orifice plate, the oil back-flow hole is closed. However, the armature plate has to run down a certain distance under the inertia, and this distance is called the buffer stroke.

The normal range of the buffer stroke is 20-40 (um) microns.

(6) The measurement of buffer lift is in the normal range, within 20-40 (um) microns, see as Pic No. 4

Mob/WhatsApp: +86 13410541523 Tel: +8675523215133 Email: ruby@shumatt.com

© 2022 Shenzhen Shumatt Technology Co., Ltd

20/38

Pic No. 4

A Notice: The buffer stroke is the distance between the plane A of the semi ball to the plane B of the lock nut. If it is lower than 20-40 (um) microns, grin the B plane to 20-40 (um) microns. If it is higher than 20-40 (um) microns, check worn parts and replace it.