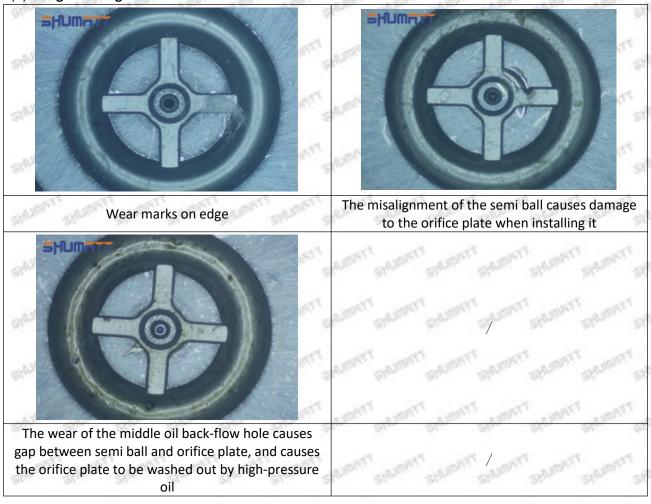

## (2) Moderate Damaged

Wear marks on edge

The misalignment of the semi ball causes damage to the orifice plate when installing it

The wear of the middle oil back-flow hole causes gap between semi ball and orifice plate, and causes the orifice plate to be washed out by high-pressure oil