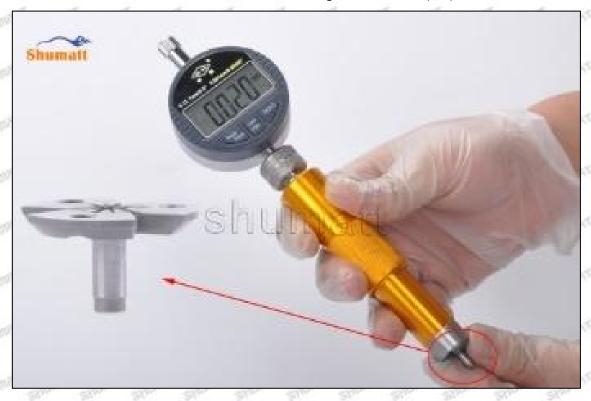

© 2022 Shenzhen Shumatt Technology Co., Ltd

Place the buffer lift measurement tool and dial gauge in the measuring tool (CRT220) at zero port for buffer stroke measurement, see as Pic No. 3

Pic No. 3

Buffer Stroke: When the solenoid valve is powered off, the spring force of the opened solenoid valve transfers to the center of the armature plate and drives the armature plate to go down. When the valve ball contacts the oil return hole in the center of the orifice plate, the oil back-flow hole is closed. However, the armature plate has to run down a certain distance under the inertia, and this distance is called the buffer stroke.

The normal range of the buffer stroke is 20-40 (um) microns.

(6) The measurement of buffer lift is in the normal range, within 20-40 (um) microns, see as Pic No. 4

Mob/WhatsApp: +86 13410541523 Tel: +8675523215133 Email: ruby@shumatt.com

© 2022 Shenzhen Shumatt Technology Co., Ltd

20/38

Pic No. 4

A Notice: The buffer stroke is the distance between the plane A of the semi ball to the plane B of the lock nut. If it is lower than 20-40 (um) microns, grin the B plane to 20-40 (um) microns. If it is higher than 20-40 (um) microns, check worn parts and replace it.