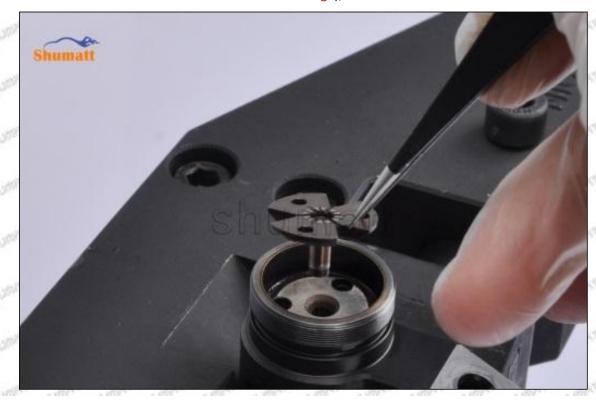

Mob/WhatsApp: +86 13410541523 Tel: +8675523215133

Email: ruby@shumatt.com

© 2022 Shenzhen Shumatt Technology Co., Ltd

Pic No.12

(13) place the semi ball on the armature, Pic No.13

Pic No.13

(14) Put the armature with semi ball into the lock nut (Make sure that the armature buffer stroke and armature air clearance lift are within the normal range), see as Pic No.14