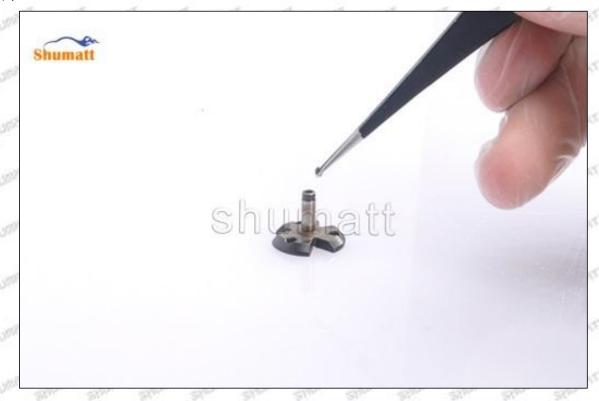

# (9) Install lock nut, see as Pic No. 9

Pic No. 9 (10) Install the (CRT230) 3-jaw tool inside the CRT029 on the lock nut, see as Pic No.10

Mob/WhatsApp: +86 13410541523 Email: ruby@shumatt.com

© 2022 Shenzhen Shumatt Technology Co., Ltd

Tel: +8675523215133

(11) Rotate (CRT084) clockwise with a torque wrench to tighten the lock nut to 70-75Nm, see as Pic No.11

Pic No.11

(12) When installing the semi ball, it should be noted that the plane of the semi ball cannot be reversed, otherwise it may cause damage to the orifice plate, see as Pic No.12