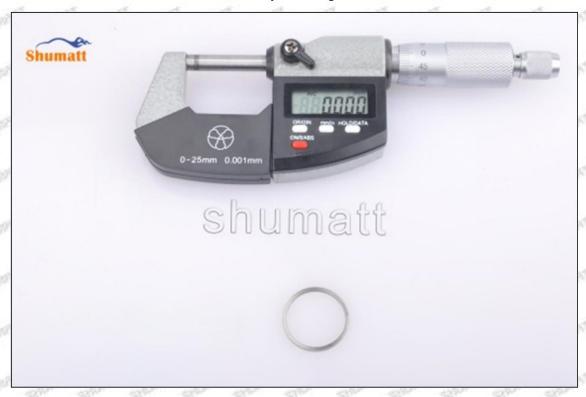

Mob/WhatsApp: +86 13410541523 Tel: +8675523215133

Email: ruby@shumatt.com

© 2022 Shenzhen Shumatt Technology Co., Ltd

Pic No.14

(15) Measure the thickness of the armature lift adjustment gasket, see as Pic No.15