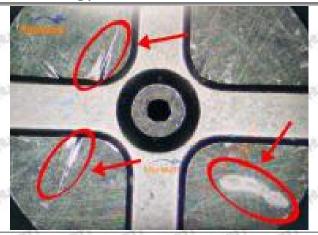

### 2.1.095000-5830 Injector Orifice Plate 10# Inspection and Semi Ball Inspection

(1) Magnify 500 times under the microscope to check whether there is indentation on the sealing surface and the oil outlet hole of the orifice plate, check whether there is wear, scratch, damage, rust, depression, semicircle in the center hole of the orifice plate.

# Shenzhen Shumatt Technology Co., Ltd

Orifice plate center deviation inspection

There is indentation on the side, the orifice plate needs to be replaced

There is indentation in the middle oil back-flow hole, the orifice plate needs to be replaced

The middle oil back-flow hole is semicircular, the orifice plate needs to be replaced

Website: www.shumatt.com

⚠ The blockage of the oil back-flow hole will cause small volume of the oil return, and the oil will not be injected.

⚠ When oil back-flow hole becomes larger, it causes the semi ball to be not tightly sealed, which causes the fuel injection pressure cannot be established, then the fuel injector cannot work normally.

⚠ The wear on orifice plate's surface causes gap to the semi ball, which leads to large volume of oil return, in serious cases, the pressure can not be built up and nozzle will spray oil directly.

The blockage of the oil inlet hole (side hole) will cause small amount of oil return, the blockage of oil inlet side hole will cause the injector cannot build a pressure chamber, as a result, the injector cannot work normally.