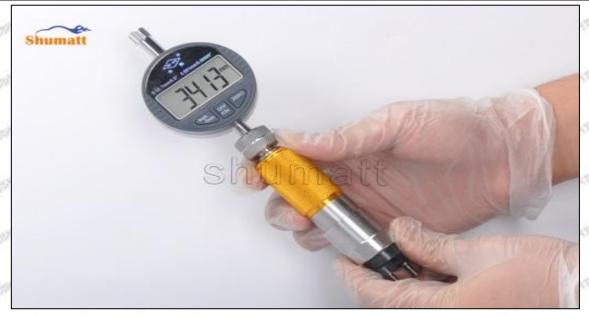

(18) The measurement of the solenoid valve's lift of the armature is 3.413, see as Pic No.18

Email: ruby@shumatt.com

© 2022 Shenzhen Shumatt Technology Co., Ltd

27 / 38

Pic No.18 (19) Measure the armature travel of the injector housing end again, see as Pic No.19