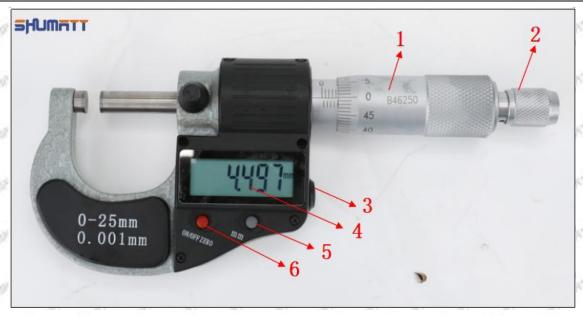

# (2) Electronic Digital Display Micrometer

### Technical Parameters

1. Range: 0-25mm,25-50mm,50-75mm,75-100mm

2. Resolution: 0.001mm

3. Power: Voltage 1.5V button battery
4. Working Temperature: 0∽+40°C
5. Storage Temperature: -20∽+70°C
6. Environment Humidity: ≤80%

Parts' Name

Mob/WhatsApp: +86 13410541523 Tel: +8675523215133

Email: <a href="mailto:ruby@shumatt.com">ruby@shumatt.com</a>

© 2022 Shenzhen Shumatt Technology Co., Ltd

9/38

Pic No.2

| 1: Micro-tube                  | 2:Ratchet Force           | 3: Data Output               | 4: Display    | 5: mm Function |
|--------------------------------|---------------------------|------------------------------|---------------|----------------|
|                                | Measuring Device          | Port                         | Screen        | Key            |
| 6: ON/OFF ZERO<br>Function Key | LOTTE THE PARTY THE PARTY | TO DESCRIPTION OF THE PARTY. | AND THE PARTY | ADDRESS TO THE |