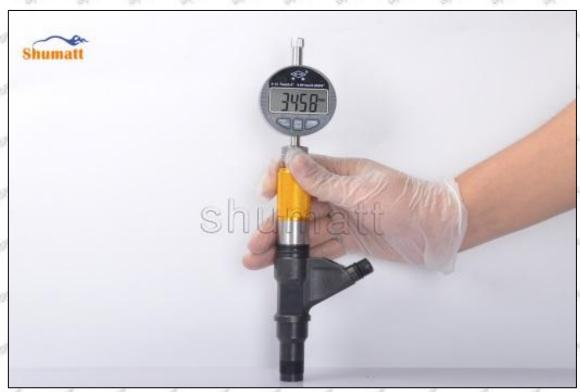

Pic No.19

(20) Subtract the two data measured in step 17 and step 18 to get the normal range value of armature stroke between 60-65um. If the value is too large or too small, replace the armature lift according to the measurement results and adjust the thickness of the shim to make the armature stroke range reach the normal range, see as Pic No.20