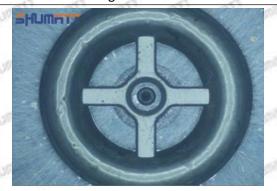

# 095000-5870 Injector Orifice Plate 10# Technical File

SKU1: G1Z11000000010

SKU2: G1L32950401000

SKU3: G1N12950401000

SKU4: G1Z172Q50401000