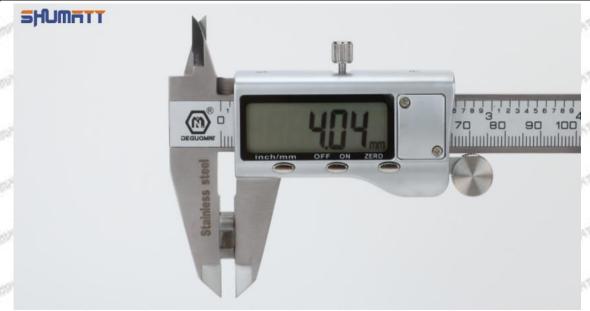

### (2) 095000-5870 Injector Orifice Plate 10# Customized Items

| No.         | SHADOW SHADOW SHADOW SHADOW                                                                                                                                                                                                                                                                                                                                                                                                                                                                                                                                                                                                                                                                                                                                                                                                                                                                                                                                                                                                                                                                                                                                                                                                                                                                                                                                                                                                                                                                                                                                                                                                                                                                                                                                                                                                                                                                                                                                                                                                                                                                                                   | 5830 51830 51830 51830 51830 518                           |
|-------------|-------------------------------------------------------------------------------------------------------------------------------------------------------------------------------------------------------------------------------------------------------------------------------------------------------------------------------------------------------------------------------------------------------------------------------------------------------------------------------------------------------------------------------------------------------------------------------------------------------------------------------------------------------------------------------------------------------------------------------------------------------------------------------------------------------------------------------------------------------------------------------------------------------------------------------------------------------------------------------------------------------------------------------------------------------------------------------------------------------------------------------------------------------------------------------------------------------------------------------------------------------------------------------------------------------------------------------------------------------------------------------------------------------------------------------------------------------------------------------------------------------------------------------------------------------------------------------------------------------------------------------------------------------------------------------------------------------------------------------------------------------------------------------------------------------------------------------------------------------------------------------------------------------------------------------------------------------------------------------------------------------------------------------------------------------------------------------------------------------------------------------|------------------------------------------------------------|
| Image       | SHUMATT COMMANDER OF THE PARTY | SHUMATT A                                                  |
| Name        | Injector Orifice Plate's Front Lettering                                                                                                                                                                                                                                                                                                                                                                                                                                                                                                                                                                                                                                                                                                                                                                                                                                                                                                                                                                                                                                                                                                                                                                                                                                                                                                                                                                                                                                                                                                                                                                                                                                                                                                                                                                                                                                                                                                                                                                                                                                                                                      | Injector Orifice Plate's Side Lettering                    |
| Description | Orifice plate part number: 10#                                                                                                                                                                                                                                                                                                                                                                                                                                                                                                                                                                                                                                                                                                                                                                                                                                                                                                                                                                                                                                                                                                                                                                                                                                                                                                                                                                                                                                                                                                                                                                                                                                                                                                                                                                                                                                                                                                                                                                                                                                                                                                | an an an an                                                |
| No.         | MIT ANT ANT SHOT ANT                                                                                                                                                                                                                                                                                                                                                                                                                                                                                                                                                                                                                                                                                                                                                                                                                                                                                                                                                                                                                                                                                                                                                                                                                                                                                                                                                                                                                                                                                                                                                                                                                                                                                                                                                                                                                                                                                                                                                                                                                                                                                                          | ant ant at ant                                             |
| Image       | 0-25mm<br>0.001mm                                                                                                                                                                                                                                                                                                                                                                                                                                                                                                                                                                                                                                                                                                                                                                                                                                                                                                                                                                                                                                                                                                                                                                                                                                                                                                                                                                                                                                                                                                                                                                                                                                                                                                                                                                                                                                                                                                                                                                                                                                                                                                             | SHUMATI                                                    |
| Name        | Injector Orifice Plate's Thickness                                                                                                                                                                                                                                                                                                                                                                                                                                                                                                                                                                                                                                                                                                                                                                                                                                                                                                                                                                                                                                                                                                                                                                                                                                                                                                                                                                                                                                                                                                                                                                                                                                                                                                                                                                                                                                                                                                                                                                                                                                                                                            | 9-Grid Plastic Box                                         |
| Description | Injector orifice plate's thickness range:<br>4.02mm∽4.108mm.                                                                                                                                                                                                                                                                                                                                                                                                                                                                                                                                                                                                                                                                                                                                                                                                                                                                                                                                                                                                                                                                                                                                                                                                                                                                                                                                                                                                                                                                                                                                                                                                                                                                                                                                                                                                                                                                                                                                                                                                                                                                  | Prevent damage to the orifice plates during transportation |
| No.         | 5                                                                                                                                                                                                                                                                                                                                                                                                                                                                                                                                                                                                                                                                                                                                                                                                                                                                                                                                                                                                                                                                                                                                                                                                                                                                                                                                                                                                                                                                                                                                                                                                                                                                                                                                                                                                                                                                                                                                                                                                                                                                                                                             | AND                    |