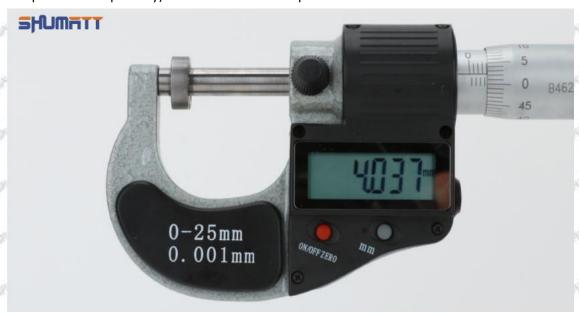

### (2) 095000-5870 Injector Orifice Plate 10# Customized Items

| No.         | SHADOW SHADOW SHADOW SHADOW                                                                                                                                                                                                                                                                                                                                                                                                                                                                                                                                                                                                                                                                                                                                                                                                                                                                                                                                                                                                                                                                                                                                                                                                                                                                                                                                                                                                                                                                                                                                                                                                                                                                                                                                                                                                                                                                                                                                                                                                                                                                                                   | 5830 51830 51830 51830 51830 518                           |
|-------------|-------------------------------------------------------------------------------------------------------------------------------------------------------------------------------------------------------------------------------------------------------------------------------------------------------------------------------------------------------------------------------------------------------------------------------------------------------------------------------------------------------------------------------------------------------------------------------------------------------------------------------------------------------------------------------------------------------------------------------------------------------------------------------------------------------------------------------------------------------------------------------------------------------------------------------------------------------------------------------------------------------------------------------------------------------------------------------------------------------------------------------------------------------------------------------------------------------------------------------------------------------------------------------------------------------------------------------------------------------------------------------------------------------------------------------------------------------------------------------------------------------------------------------------------------------------------------------------------------------------------------------------------------------------------------------------------------------------------------------------------------------------------------------------------------------------------------------------------------------------------------------------------------------------------------------------------------------------------------------------------------------------------------------------------------------------------------------------------------------------------------------|------------------------------------------------------------|
| Image       | SHUMATT COMMANDER OF THE PARTY | SHUMATT A                                                  |
| Name        | Injector Orifice Plate's Front Lettering                                                                                                                                                                                                                                                                                                                                                                                                                                                                                                                                                                                                                                                                                                                                                                                                                                                                                                                                                                                                                                                                                                                                                                                                                                                                                                                                                                                                                                                                                                                                                                                                                                                                                                                                                                                                                                                                                                                                                                                                                                                                                      | Injector Orifice Plate's Side Lettering                    |
| Description | Orifice plate part number: 10#                                                                                                                                                                                                                                                                                                                                                                                                                                                                                                                                                                                                                                                                                                                                                                                                                                                                                                                                                                                                                                                                                                                                                                                                                                                                                                                                                                                                                                                                                                                                                                                                                                                                                                                                                                                                                                                                                                                                                                                                                                                                                                | an an an an                                                |
| No.         | MIT ANT ANT SHOT ANT                                                                                                                                                                                                                                                                                                                                                                                                                                                                                                                                                                                                                                                                                                                                                                                                                                                                                                                                                                                                                                                                                                                                                                                                                                                                                                                                                                                                                                                                                                                                                                                                                                                                                                                                                                                                                                                                                                                                                                                                                                                                                                          | ant ant at ant                                             |
| Image       | 0-25mm<br>0.001mm                                                                                                                                                                                                                                                                                                                                                                                                                                                                                                                                                                                                                                                                                                                                                                                                                                                                                                                                                                                                                                                                                                                                                                                                                                                                                                                                                                                                                                                                                                                                                                                                                                                                                                                                                                                                                                                                                                                                                                                                                                                                                                             | SHUMATI                                                    |
| Name        | Injector Orifice Plate's Thickness                                                                                                                                                                                                                                                                                                                                                                                                                                                                                                                                                                                                                                                                                                                                                                                                                                                                                                                                                                                                                                                                                                                                                                                                                                                                                                                                                                                                                                                                                                                                                                                                                                                                                                                                                                                                                                                                                                                                                                                                                                                                                            | 9-Grid Plastic Box                                         |
| Description | Injector orifice plate's thickness range:<br>4.02mm∽4.108mm.                                                                                                                                                                                                                                                                                                                                                                                                                                                                                                                                                                                                                                                                                                                                                                                                                                                                                                                                                                                                                                                                                                                                                                                                                                                                                                                                                                                                                                                                                                                                                                                                                                                                                                                                                                                                                                                                                                                                                                                                                                                                  | Prevent damage to the orifice plates during transportation |
| No.         | 5                                                                                                                                                                                                                                                                                                                                                                                                                                                                                                                                                                                                                                                                                                                                                                                                                                                                                                                                                                                                                                                                                                                                                                                                                                                                                                                                                                                                                                                                                                                                                                                                                                                                                                                                                                                                                                                                                                                                                                                                                                                                                                                             | AND                    |