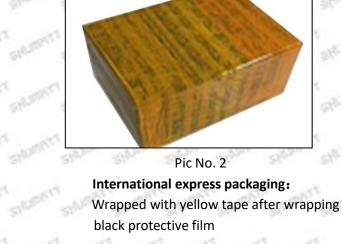

After wrapping the black protective film, such as picture No. 2.

**Pallet Shipping:** Use fumigation free and recycling trays that meet export requirements, and use white wrapping protective film to wrap and bind with cable ties for the outside, such as picture No. 3, also, the products can be packaged according to customers' requirements.

The packing tray is made of plastic and can be recycled.

**A** Transparent tape, yellow tape, black wrapping protective film, white wrapping protective film are non-degradable materials, please dispose of them properly.

A Minors are prohibited from using transparent tape, yellow tape, black wrapping protective film, and white wrapping protective film to avoid personal injury.



Pic No. 1

Domestic express packaging:

Wrapped with Transparent tape



Pic No. 3

**Pallet Shipping:** Use pallet that meet export requirements, and use white wrapping protective film to wrap and bind with cable ties

## 4.095000-5870 Injector Orifice Plate 10# Storage Standard

## (1) Choose a suitable storage place

Email: ruby@shumatt.com

Mob/WhatsApp: +86 13410541523 Tel: +8675523215133

© 2022 Shenzhen Shumatt Technology Co., Ltd

The warehouse and cargo yard where 095000-5870 injector orifice plate 10# is stored should be kept clean and dry, and away from the factory buildings that generate harmful gases and dust; do not mix with acid, alkali, salt and other substances; the storage place should have a good drainage system; the cargo yard should be flattened with gravel or furnace ash etc. to enhance the water permeability of the surface layer to keep