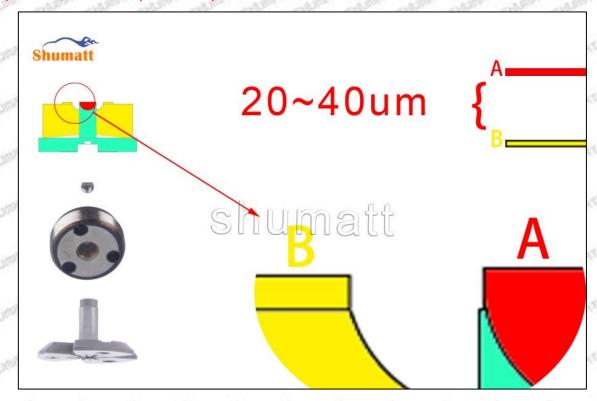

### (2) 095000-5870 Injector Orifice Plate 10# Customized Items

| No.         | SHADOW SHADOW SHADOW SHADOW                                                                                                                                                                                                                                                                                                                                                                                                                                                                                                                                                                                                                                                                                                                                                                                                                                                                                                                                                                                                                                                                                                                                                                                                                                                                                                                                                                                                                                                                                                                                                                                                                                                                                                                                                                                                                                                                                                                                                                                                                                                                                                   | 5830 51830 51830 51830 51830 518                           |
|-------------|-------------------------------------------------------------------------------------------------------------------------------------------------------------------------------------------------------------------------------------------------------------------------------------------------------------------------------------------------------------------------------------------------------------------------------------------------------------------------------------------------------------------------------------------------------------------------------------------------------------------------------------------------------------------------------------------------------------------------------------------------------------------------------------------------------------------------------------------------------------------------------------------------------------------------------------------------------------------------------------------------------------------------------------------------------------------------------------------------------------------------------------------------------------------------------------------------------------------------------------------------------------------------------------------------------------------------------------------------------------------------------------------------------------------------------------------------------------------------------------------------------------------------------------------------------------------------------------------------------------------------------------------------------------------------------------------------------------------------------------------------------------------------------------------------------------------------------------------------------------------------------------------------------------------------------------------------------------------------------------------------------------------------------------------------------------------------------------------------------------------------------|------------------------------------------------------------|
| Image       | SHUMATT COMMANDER OF THE PARTY | SHUMATT A                                                  |
| Name        | Injector Orifice Plate's Front Lettering                                                                                                                                                                                                                                                                                                                                                                                                                                                                                                                                                                                                                                                                                                                                                                                                                                                                                                                                                                                                                                                                                                                                                                                                                                                                                                                                                                                                                                                                                                                                                                                                                                                                                                                                                                                                                                                                                                                                                                                                                                                                                      | Injector Orifice Plate's Side Lettering                    |
| Description | Orifice plate part number: 10#                                                                                                                                                                                                                                                                                                                                                                                                                                                                                                                                                                                                                                                                                                                                                                                                                                                                                                                                                                                                                                                                                                                                                                                                                                                                                                                                                                                                                                                                                                                                                                                                                                                                                                                                                                                                                                                                                                                                                                                                                                                                                                | an an an an                                                |
| No.         | MIT ANT ANT SHOT ANT                                                                                                                                                                                                                                                                                                                                                                                                                                                                                                                                                                                                                                                                                                                                                                                                                                                                                                                                                                                                                                                                                                                                                                                                                                                                                                                                                                                                                                                                                                                                                                                                                                                                                                                                                                                                                                                                                                                                                                                                                                                                                                          | ant ant at ant                                             |
| Image       | 0-25mm<br>0.001mm                                                                                                                                                                                                                                                                                                                                                                                                                                                                                                                                                                                                                                                                                                                                                                                                                                                                                                                                                                                                                                                                                                                                                                                                                                                                                                                                                                                                                                                                                                                                                                                                                                                                                                                                                                                                                                                                                                                                                                                                                                                                                                             | SHUMATI                                                    |
| Name        | Injector Orifice Plate's Thickness                                                                                                                                                                                                                                                                                                                                                                                                                                                                                                                                                                                                                                                                                                                                                                                                                                                                                                                                                                                                                                                                                                                                                                                                                                                                                                                                                                                                                                                                                                                                                                                                                                                                                                                                                                                                                                                                                                                                                                                                                                                                                            | 9-Grid Plastic Box                                         |
| Description | Injector orifice plate's thickness range:<br>4.02mm∽4.108mm.                                                                                                                                                                                                                                                                                                                                                                                                                                                                                                                                                                                                                                                                                                                                                                                                                                                                                                                                                                                                                                                                                                                                                                                                                                                                                                                                                                                                                                                                                                                                                                                                                                                                                                                                                                                                                                                                                                                                                                                                                                                                  | Prevent damage to the orifice plates during transportation |
| No.         | 5                                                                                                                                                                                                                                                                                                                                                                                                                                                                                                                                                                                                                                                                                                                                                                                                                                                                                                                                                                                                                                                                                                                                                                                                                                                                                                                                                                                                                                                                                                                                                                                                                                                                                                                                                                                                                                                                                                                                                                                                                                                                                                                             | AND                    |