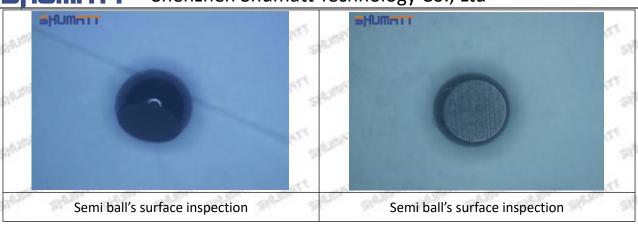

### (2) 095000-5870 Injector Orifice Plate 10# Inspection

The factory inspection of 095000-5870 injector orifice plate 10# is undergone three inspections - full inspection, random inspection, and batch inspection. Different brands of test benches are used to test 095000-5870 injector orifice plate 10# for a total of no less than three times for factory inspection, and 095000-5870 injector orifice plate 10# installation testing environment are progressed in dust-free workshop.