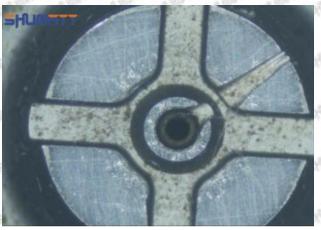

### (1) 095000-5870 Injector Orifice Plate 10# Testing

All 095000-5870 injector orifice plate 10# parts are subjected to A-hole flow test, Z-hole flow test, precision test, high temperature test, low temperature test, pressure test, leakage test, durability test, and various working condition tests.

### (2) 095000-5870 Injector Orifice Plate 10# Inspection

The factory inspection of 095000-5870 injector orifice plate 10# is undergone three inspections - full inspection, random inspection, and batch inspection. Different brands of test benches are used to test 095000-5870 injector orifice plate 10# for a total of no less than three times for factory inspection, and 095000-5870 injector orifice plate 10# installation testing environment are progressed in dust-free workshop.