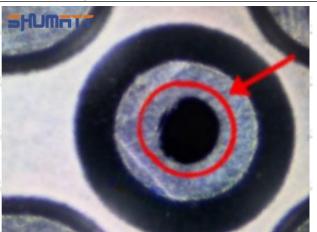

### (2) 095000-5870 Injector Orifice Plate 10# Inspection

The factory inspection of 095000-5870 injector orifice plate 10# is undergone three inspections - full inspection, random inspection, and batch inspection. Different brands of test benches are used to test 095000-5870 injector orifice plate 10# for a total of no less than three times for factory inspection, and 095000-5870 injector orifice plate 10# installation testing environment are progressed in dust-free workshop.