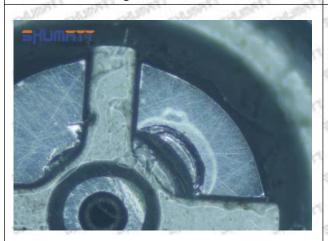

### (1) 095000-5870 Injector Orifice Plate 10# Testing

All 095000-5870 injector orifice plate 10# parts are subjected to A-hole flow test, Z-hole flow test, precision test, high temperature test, low temperature test, pressure test, leakage test, durability test, and various working condition tests.

### (2) 095000-5870 Injector Orifice Plate 10# Inspection

The factory inspection of 095000-5870 injector orifice plate 10# is undergone three inspections - full inspection, random inspection, and batch inspection. Different brands of test benches are used to test 095000-5870 injector orifice plate 10# for a total of no less than three times for factory inspection, and 095000-5870 injector orifice plate 10# installation testing environment are progressed in dust-free workshop.