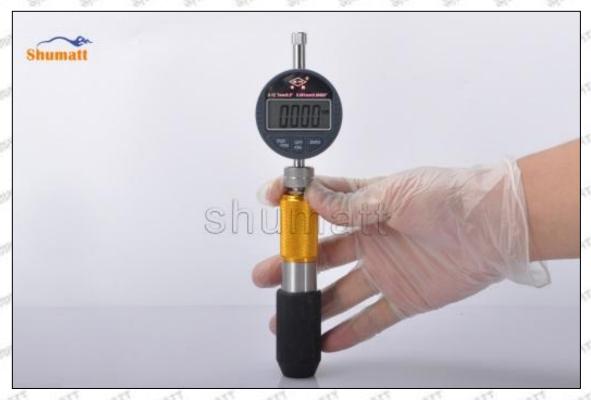

### (2) 095000-5870 Injector Orifice Plate 10# Customized Items

| No.         | SHADOW SHADOW SHADOW SHADOW                                                                                                                                                                                                                                                                                                                                                                                                                                                                                                                                                                                                                                                                                                                                                                                                                                                                                                                                                                                                                                                                                                                                                                                                                                                                                                                                                                                                                                                                                                                                                                                                                                                                                                                                                                                                                                                                                                                                                                                                                                                                                                   | 5830 51830 51830 51830 51830 518                           |
|-------------|-------------------------------------------------------------------------------------------------------------------------------------------------------------------------------------------------------------------------------------------------------------------------------------------------------------------------------------------------------------------------------------------------------------------------------------------------------------------------------------------------------------------------------------------------------------------------------------------------------------------------------------------------------------------------------------------------------------------------------------------------------------------------------------------------------------------------------------------------------------------------------------------------------------------------------------------------------------------------------------------------------------------------------------------------------------------------------------------------------------------------------------------------------------------------------------------------------------------------------------------------------------------------------------------------------------------------------------------------------------------------------------------------------------------------------------------------------------------------------------------------------------------------------------------------------------------------------------------------------------------------------------------------------------------------------------------------------------------------------------------------------------------------------------------------------------------------------------------------------------------------------------------------------------------------------------------------------------------------------------------------------------------------------------------------------------------------------------------------------------------------------|------------------------------------------------------------|
| Image       | SHUMATT COMMANDER OF THE PARTY | SHUMATT A                                                  |
| Name        | Injector Orifice Plate's Front Lettering                                                                                                                                                                                                                                                                                                                                                                                                                                                                                                                                                                                                                                                                                                                                                                                                                                                                                                                                                                                                                                                                                                                                                                                                                                                                                                                                                                                                                                                                                                                                                                                                                                                                                                                                                                                                                                                                                                                                                                                                                                                                                      | Injector Orifice Plate's Side Lettering                    |
| Description | Orifice plate part number: 10#                                                                                                                                                                                                                                                                                                                                                                                                                                                                                                                                                                                                                                                                                                                                                                                                                                                                                                                                                                                                                                                                                                                                                                                                                                                                                                                                                                                                                                                                                                                                                                                                                                                                                                                                                                                                                                                                                                                                                                                                                                                                                                | an an an an                                                |
| No.         | MIT ANT ANT SHOT ANT                                                                                                                                                                                                                                                                                                                                                                                                                                                                                                                                                                                                                                                                                                                                                                                                                                                                                                                                                                                                                                                                                                                                                                                                                                                                                                                                                                                                                                                                                                                                                                                                                                                                                                                                                                                                                                                                                                                                                                                                                                                                                                          | ant ant at ant                                             |
| Image       | 0-25mm<br>0.001mm                                                                                                                                                                                                                                                                                                                                                                                                                                                                                                                                                                                                                                                                                                                                                                                                                                                                                                                                                                                                                                                                                                                                                                                                                                                                                                                                                                                                                                                                                                                                                                                                                                                                                                                                                                                                                                                                                                                                                                                                                                                                                                             | SHUMATI                                                    |
| Name        | Injector Orifice Plate's Thickness                                                                                                                                                                                                                                                                                                                                                                                                                                                                                                                                                                                                                                                                                                                                                                                                                                                                                                                                                                                                                                                                                                                                                                                                                                                                                                                                                                                                                                                                                                                                                                                                                                                                                                                                                                                                                                                                                                                                                                                                                                                                                            | 9-Grid Plastic Box                                         |
| Description | Injector orifice plate's thickness range:<br>4.02mm∽4.108mm.                                                                                                                                                                                                                                                                                                                                                                                                                                                                                                                                                                                                                                                                                                                                                                                                                                                                                                                                                                                                                                                                                                                                                                                                                                                                                                                                                                                                                                                                                                                                                                                                                                                                                                                                                                                                                                                                                                                                                                                                                                                                  | Prevent damage to the orifice plates during transportation |
| No.         | 5                                                                                                                                                                                                                                                                                                                                                                                                                                                                                                                                                                                                                                                                                                                                                                                                                                                                                                                                                                                                                                                                                                                                                                                                                                                                                                                                                                                                                                                                                                                                                                                                                                                                                                                                                                                                                                                                                                                                                                                                                                                                                                                             | AND                    |