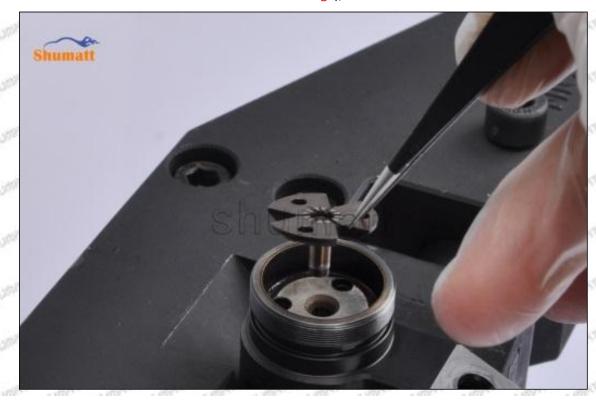

# Content

| 1. 095000-5870 Injector Orifice Plate Introduction                                                              | 2  |
|-----------------------------------------------------------------------------------------------------------------|----|
| 1.1. 095000-5870 Injector Orifice Plate 10# Basic Information                                                   |    |
| 1.2. 095000-5870 Injector Orifice Plate 10# Common Part Number                                                  | 2  |
| 1.3. 095000-5870 Injector Orifice Plate 10# Specifications and Dimensions                                       |    |
| 1.4. 095000-5870 Injector Orifice Plate 10# Quality Control                                                     | 3  |
| 1.5. 095000-5870 Injector Orifice Plate 10# Customized Service                                                  |    |
| 1.6.095000-5870 Injector Orifice Plate 10# Packing List                                                         | 5  |
| 1.7. 095000-5870 Injector Orifice Plate $10\#$ Lettering Detail's Display                                       | 6  |
| 1.8.095000-5870 Injector Orifice Plate 10# Thickness Measurement Tool's Introduction                            | 9  |
| 1.9.095000-5870 Injector Orifice Plate 10# Thickness Measurement Methods                                        | 10 |
| 1.10. 095000-5870 Injector Orifice Plate 10# Warranty Instructions                                              | 12 |
| 1.11.095000-5870 Injector Orifice Plate 10# Manufacturer                                                        | 13 |
| 2. 095000-5870 Injector Orifice Plate 10# Technical Support                                                     | 13 |
| 2.1.095000-5870 Injector Orifice Plate 10# Inspection and Semi Ball Inspection                                  | 13 |
| 2.2.095000-5870 Injector Orifice Plate 10# Level of Damage Inspection                                           |    |
| 2.3.095000-5870 Injector Orifice Plate 10# Installation Steps                                                   | 18 |
| 2.4.095000-5870 Injector Orifice Plate 10# Technical Support Obtaining Methods                                  |    |
| 3.095000-5870 Injector Orifice Plate 10# Purchase and Delivery                                                  | 32 |
| 3.1.095000-5870 Injector Orifice Plate 10# Purchase Payment Methods                                             | 32 |
| 3.2.095000-5870 Injector Orifice Plate 10# Main Sales Markets                                                   |    |
| 3.3.095000-5870 Injector Orifice Plate 10# Declaration Requirements                                             | 33 |
| 3.4.095000-5870 Injector Orifice Plate 10# Shipping Ways                                                        | 33 |
| 3.5.095000-5870 Injector Orifice Plate 10# Lead time                                                            | 33 |
| $3.6.095000-5870\ Injector\ Orifice\ Plate\ 10 \#\ Logistics\ Time\ for\ Destination\ Out\ of\ China's\ Areas\$ |    |
| 3.7.095000-5870 Injector Orifice Plate 10# Packing                                                              | 33 |
| 4.095000-5870 Injector Orifice Plate 10# Storage Standard                                                       | 34 |
| 5. Company Information                                                                                          |    |
| 5.1. Company Introduction                                                                                       | 36 |
| 5.2. Sales-men's Contact Information                                                                            | 36 |
| 6. Copyright Statement                                                                                          | 36 |

### (1) 095000-5870 Injector Orifice Plate 10# Testing

All 095000-5870 injector orifice plate 10# parts are subjected to A-hole flow test, Z-hole flow test, precision test, high temperature test, low temperature test, pressure test, leakage test, durability test, and various working condition tests.

### (2) 095000-5870 Injector Orifice Plate 10# Inspection

The factory inspection of 095000-5870 injector orifice plate 10# is undergone three inspections - full inspection, random inspection, and batch inspection. Different brands of test benches are used to test 095000-5870 injector orifice plate 10# for a total of no less than three times for factory inspection, and 095000-5870 injector orifice plate 10# installation testing environment are progressed in dust-free workshop.