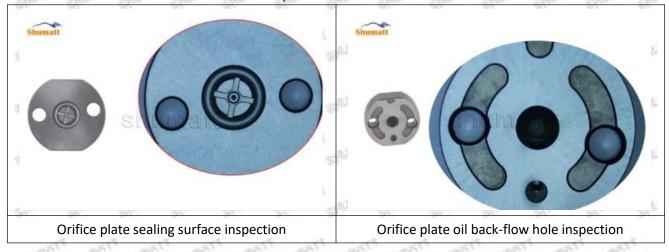

### (1) 095000-5870 Injector Orifice Plate 10# Testing

All 095000-5870 injector orifice plate 10# parts are subjected to A-hole flow test, Z-hole flow test, precision test, high temperature test, low temperature test, pressure test, leakage test, durability test, and various working condition tests.

### (2) 095000-5870 Injector Orifice Plate 10# Inspection

The factory inspection of 095000-5870 injector orifice plate 10# is undergone three inspections - full inspection, random inspection, and batch inspection. Different brands of test benches are used to test 095000-5870 injector orifice plate 10# for a total of no less than three times for factory inspection, and 095000-5870 injector orifice plate 10# installation testing environment are progressed in dust-free workshop.