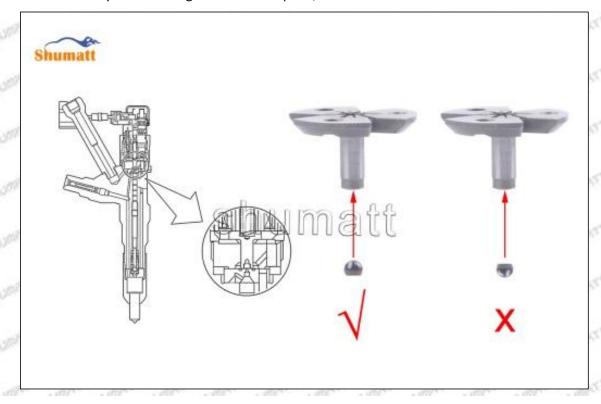

: The air gap is the distance between plane A and plane B at the top of the armature, if the gap is not within 45-50 (um) microns, please replace it.



Email: ruby@shumatt.com

© 2022 Shenzhen Shumatt Technology Co., Ltd

Pic No. 8

## (9) Install lock nut, see as Pic No. 9



Pic No. 9 (10) Install the (CRT230) 3-jaw tool inside the CRT029 on the lock nut, see as Pic No.10



Mob/WhatsApp: +86 13410541523 Email: ruby@shumatt.com

© 2022 Shenzhen Shumatt Technology Co., Ltd

Tel: +8675523215133



(11) Rotate (CRT084) clockwise with a torque wrench to tighten the lock nut to 70-75Nm, see as Pic No.11



Pic No.11

(12) When installing the semi ball, it should be noted that the plane of the semi ball cannot be reversed, otherwise it may cause damage to the orifice plate, see as Pic No.12



Mob/WhatsApp: +86 13410541523 Tel: +8675523215133

Email: ruby@shumatt.com

© 2022 Shenzhen Shumatt Technology Co., Ltd

Pic No.12

(13) place the semi ball on the armature, Pic No.13



Pic No.13

(14) Put the armature with semi ball into the lock nut (Make sure that the armature buffer stroke and armature air clearance lift are within the normal range), see as Pic No.14



Mob/WhatsApp: +86 13410541523 Tel: +8675523215133

Email: ruby@shumatt.com

© 2022 Shenzhen Shumatt Technology Co., Ltd

Pic No.14

(15) Measure the thickness of the armature lift adjustment gasket, see as Pic No.15



Pic No.15

(16) Put the armature lift adjustment gasket into the solenoid valve, see as Pic No.16



Pic No.16

Mob/WhatsApp: +86 13410541523

Email: ruby@shumatt.com

© 2022 Shenzhen Shumatt Technolog