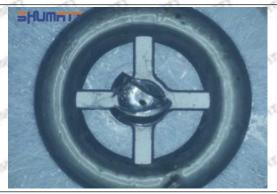

# 095000-5870 Injector Orifice Plate 10# Technical File

SKU1: G1Z11000000010

SKU2: G1L32950401000

SKU3: G1N12950401000

SKU4: G1Z172Q50401000