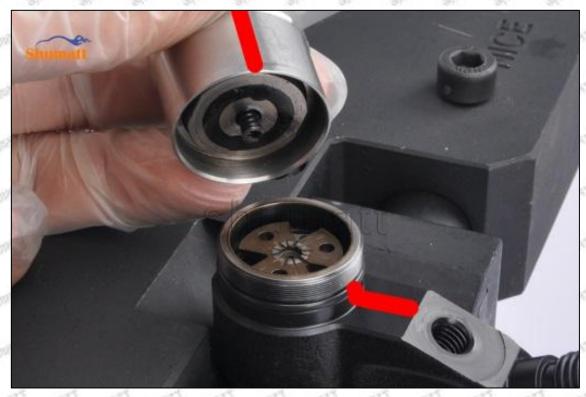

t.com</u>



Pic No.20

(21) Put the solenoid valve spring adjustment shim into the solenoid valve, see as Pic No.21



Pic No.21

(22) Put the solenoid valve spring into the solenoid valve, see as Pic No.22

Mob/WhatsApp: +86 13410541523 Tel: +8675523215133 Website: www.shumatt.com

Email: ruby@shumatt.com



Pic No.22

(23) Install the solenoid valve sealing ring on the fuel injector, see as Pic No.23



Pic No.23

(24) Install the solenoid valve on the fuel injector, If the solenoid valve is not replaced, install it according to

Mob/WhatsApp: +86 13410541523 Tel: +8675523215133 Website: www.shumatt.com

Email: ruby@shumatt.com

the red mark. If there is a replacement solenoid valve, install it according to the standard angle which checked on Truck book Parts EPC APP, see as Pic No.24



Pic No.24

(25) Tighten the solenoid valve clockwise with a torque wrench (CRT084) to 25-35Nm, see as Pic No.25



Pic No.25

(a) Leak Test

Mob/WhatsApp: +86 13410541523 Tel: +8675523215133 Email: ruby@shumatt.com

© 2022 Shenzhen Shumatt Technology Co., Ltd



Test Result:

1. The oil return is not sealed: there is no seal between the orifice plate and the semi ball.

May Lead To:

Oil return volume increased, oil leakage when the nozzle is in an open state, pressure cannot be established, and the injector fail to work, etc.

Solution:

Check or replace the orifice plate and Semi ball.

### (b) VL Test

Test Result:

- 1. The maximum fuel injection volume is too large;
- 2. The maximum fuel injection volume is too small.

May Lead To:

- 1. The maximum fuel injection volume too large w