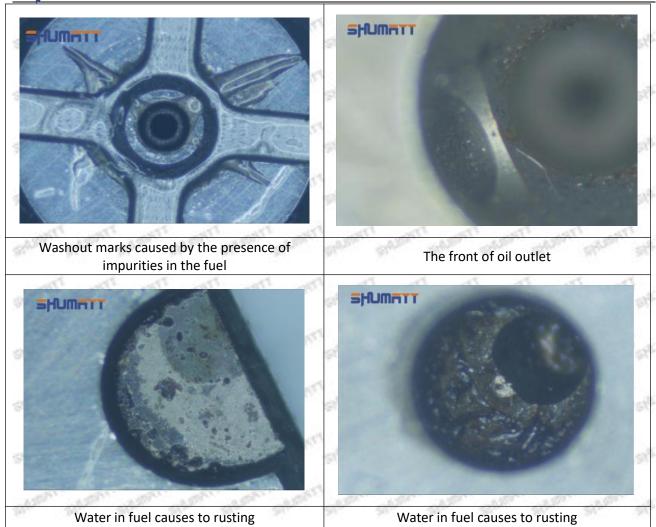

### (1) 095000-5870 Injector Orifice Plate 10# Testing

All 095000-5870 injector orifice plate 10# parts are subjected to A-hole flow test, Z-hole flow test, precision test, high temperature test, low temperature test, pressure test, leakage test, durability test, and various working condition tests.

### (2) 095000-5870 Injector Orifice Plate 10# Inspection

The factory inspection of 095000-5870 injector orifice plate 10# is undergone three inspections - full inspection, random inspection, and batch inspection. Different brands of test benches are used to test 095000-5870 injector orifice plate 10# for a total of no less than three times for factory inspection, and 095000-5870 injector orifice plate 10# installation testing environment are progressed in dust-free workshop.