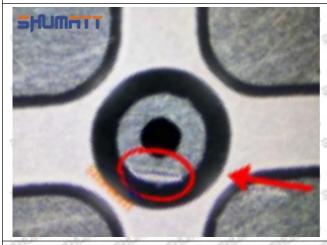

### (2) 095000-5870 Injector Orifice Plate 10# Inspection

The factory inspection of 095000-5870 injector orifice plate 10# is undergone three inspections - full inspection, random inspection, and batch inspection. Different brands of test benches are used to test 095000-5870 injector orifice plate 10# for a total of no less than three times for factory inspection, and 095000-5870 injector orifice plate 10# installation testing environment are progressed in dust-free workshop.