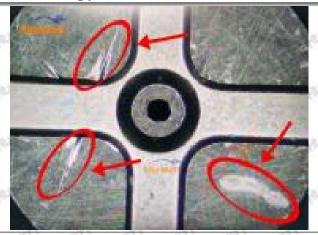

### (2) 095000-5870 Injector Orifice Plate 10# Inspection

The factory inspection of 095000-5870 injector orifice plate 10# is undergone three inspections - full inspection, random inspection, and batch inspection. Different brands of test benches are used to test 095000-5870 injector orifice plate 10# for a total of no less than three times for factory inspection, and 095000-5870 injector orifice plate 10# installation testing environment are progressed in dust-free workshop.