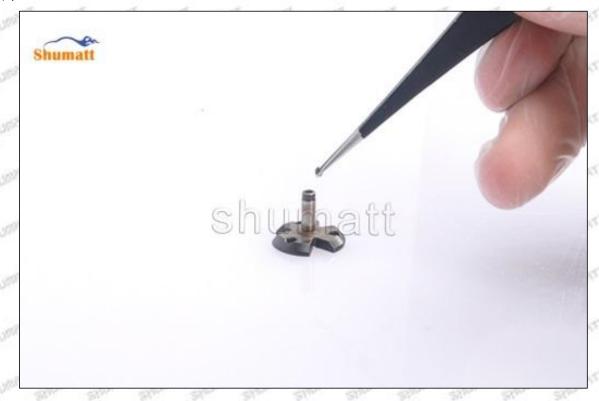

# Content

| 1. 095000-5870 Injector Orifice Plate Introduction                                                              | 2  |
|-----------------------------------------------------------------------------------------------------------------|----|
| 1.1. 095000-5870 Injector Orifice Plate 10# Basic Information                                                   |    |
| 1.2. 095000-5870 Injector Orifice Plate 10# Common Part Number                                                  | 2  |
| 1.3. 095000-5870 Injector Orifice Plate 10# Specifications and Dimensions                                       |    |
| 1.4. 095000-5870 Injector Orifice Plate 10# Quality Control                                                     | 3  |
| 1.5. 095000-5870 Injector Orifice Plate 10# Customized Service                                                  |    |
| 1.6.095000-5870 Injector Orifice Plate 10# Packing List                                                         | 5  |
| 1.7. 095000-5870 Injector Orifice Plate $10\#$ Lettering Detail's Display                                       | 6  |
| 1.8.095000-5870 Injector Orifice Plate 10# Thickness Measurement Tool's Introduction                            | 9  |
| 1.9.095000-5870 Injector Orifice Plate 10# Thickness Measurement Methods                                        | 10 |
| 1.10. 095000-5870 Injector Orifice Plate 10# Warranty Instructions                                              | 12 |
| 1.11.095000-5870 Injector Orifice Plate 10# Manufacturer                                                        | 13 |
| 2. 095000-5870 Injector Orifice Plate 10# Technical Support                                                     | 13 |
| 2.1.095000-5870 Injector Orifice Plate 10# Inspection and Semi Ball Inspection                                  | 13 |
| 2.2.095000-5870 Injector Orifice Plate 10# Level of Damage Inspection                                           |    |
| 2.3.095000-5870 Injector Orifice Plate 10# Installation Steps                                                   | 18 |
| 2.4.095000-5870 Injector Orifice Plate 10# Technical Support Obtaining Methods                                  |    |
| 3.095000-5870 Injector Orifice Plate 10# Purchase and Delivery                                                  | 32 |
| 3.1.095000-5870 Injector Orifice Plate 10# Purchase Payment Methods                                             | 32 |
| 3.2.095000-5870 Injector Orifice Plate 10# Main Sales Markets                                                   |    |
| 3.3.095000-5870 Injector Orifice Plate 10# Declaration Requirements                                             | 33 |
| 3.4.095000-5870 Injector Orifice Plate 10# Shipping Ways                                                        | 33 |
| 3.5.095000-5870 Injector Orifice Plate 10# Lead time                                                            | 33 |
| $3.6.095000-5870\ Injector\ Orifice\ Plate\ 10 \#\ Logistics\ Time\ for\ Destination\ Out\ of\ China's\ Areas\$ |    |
| 3.7.095000-5870 Injector Orifice Plate 10# Packing                                                              | 33 |
| 4.095000-5870 Injector Orifice Plate 10# Storage Standard                                                       | 34 |
| 5. Company Information                                                                                          |    |
| 5.1. Company Introduction                                                                                       | 36 |
| 5.2. Sales-men's Contact Information                                                                            | 36 |
| 6. Copyright Statement                                                                                          | 36 |

### (1) 095000-5870 Injector Orifice Plate 10# Testing

All 095000-5870 injector orifice plate 10# parts are subjected to A-hole flow test, Z-hole flow test, precision test, high temperature test, low temperature test, pressure test, leakage test, durability test, and various working condition tests.

### (2) 095000-5870 Injector Orifice Plate 10# Inspection

The factory inspection of 095000-5870 injector orifice plate 10# is undergone three inspections - full inspection, random inspection, and batch inspection. Different brands of test benches are used to test 095000-5870 injector orifice plate 10# for a total of no less than three times for factory inspection, and 095000-5870 injector orifice plate 10# installation testing environment are progressed in dust-free workshop.