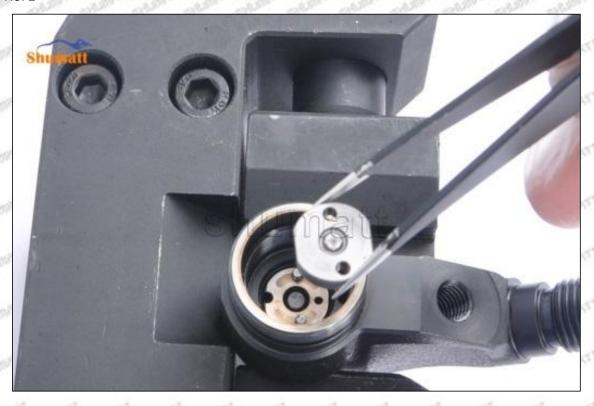

### 1.5. 095000-5870 Injector Orifice Plate 10# Customized Service

### (1) 095000-5870 Injector Orifice Plate 10# Customized Service Range:

Meet the OEM manufacturers customized demands of orifice plate's lettering, orifice plate's thickness, orifice plate's packing box, orifice plate's anti-rust bag and label etc,.

### (2) 095000-5870 Injector Orifice Plate 10# Customized Items

| No.         | SHADOW SHADOW SHADOW SHADOW                                                                                                                                                                                                                                                                                                                                                                                                                                                                                                                                                                                                                                                                                                                                                                                                                                                                                                                                                                                                                                                                                                                                                                                                                                                                                                                                                                                                                                                                                                                                                                                                                                                                                                                                                                                                                                                                                                                                                                                                                                                                                                   | 5830 51830 51830 51830 51830 518                           |
|-------------|-------------------------------------------------------------------------------------------------------------------------------------------------------------------------------------------------------------------------------------------------------------------------------------------------------------------------------------------------------------------------------------------------------------------------------------------------------------------------------------------------------------------------------------------------------------------------------------------------------------------------------------------------------------------------------------------------------------------------------------------------------------------------------------------------------------------------------------------------------------------------------------------------------------------------------------------------------------------------------------------------------------------------------------------------------------------------------------------------------------------------------------------------------------------------------------------------------------------------------------------------------------------------------------------------------------------------------------------------------------------------------------------------------------------------------------------------------------------------------------------------------------------------------------------------------------------------------------------------------------------------------------------------------------------------------------------------------------------------------------------------------------------------------------------------------------------------------------------------------------------------------------------------------------------------------------------------------------------------------------------------------------------------------------------------------------------------------------------------------------------------------|------------------------------------------------------------|
| Image       | SHUMATT COMMANDER OF THE PARTY | SHUMATT A                                                  |
| Name        | Injector Orifice Plate's Front Lettering                                                                                                                                                                                                                                                                                                                                                                                                                                                                                                                                                                                                                                                                                                                                                                                                                                                                                                                                                                                                                                                                                                                                                                                                                                                                                                                                                                                                                                                                                                                                                                                                                                                                                                                                                                                                                                                                                                                                                                                                                                                                                      | Injector Orifice Plate's Side Lettering                    |
| Description | Orifice plate part number: 10#                                                                                                                                                                                                                                                                                                                                                                                                                                                                                                                                                                                                                                                                                                                                                                                                                                                                                                                                                                                                                                                                                                                                                                                                                                                                                                                                                                                                                                                                                                                                                                                                                                                                                                                                                                                                                                                                                                                                                                                                                                                                                                | an an an an                                                |
| No.         | MIT ANT ANT SHOT ANT                                                                                                                                                                                                                                                                                                                                                                                                                                                                                                                                                                                                                                                                                                                                                                                                                                                                                                                                                                                                                                                                                                                                                                                                                                                                                                                                                                                                                                                                                                                                                                                                                                                                                                                                                                                                                                                                                                                                                                                                                                                                                                          | ant ant at ant                                             |
| Image       | 0-25mm<br>0.001mm                                                                                                                                                                                                                                                                                                                                                                                                                                                                                                                                                                                                                                                                                                                                                                                                                                                                                                                                                                                                                                                                                                                                                                                                                                                                                                                                                                                                                                                                                                                                                                                                                                                                                                                                                                                                                                                                                                                                                                                                                                                                                                             | SHUMATI                                                    |
| Name        | Injector Orifice Plate's Thickness                                                                                                                                                                                                                                                                                                                                                                                                                                                                                                                                                                                                                                                                                                                                                                                                                                                                                                                                                                                                                                                                                                                                                                                                                                                                                                                                                                                                                                                                                                                                                                                                                                                                                                                                                                                                                                                                                                                                                                                                                                                                                            | 9-Grid Plastic Box                                         |
| Description | Injector orifice plate's thickness range:<br>4.02mm∽4.108mm.                                                                                                                                                                                                                                                                                                                                                                                                                                                                                                                                                                                                                                                                                                                                                                                                                                                                                                                                                                                                                                                                                                                                                                                                                                                                                                                                                                                                                                                                                                                                                                                                                                                                                                                                                                                                                                                                                                                                                                                                                                                                  | Prevent damage to the orifice plates during transportation |
| No.         | 5                                                                                                                                                                                                                                                                                                                                                                                                                                                                                                                                                                                                                                                                                                                                                                                                                                                                                                                                                                                                                                                                                                                                                                                                                                                                                                                                                                                                                                                                                                                                                                                                                                                                                                                                                                                                                                                                                                                                                                                                                                                                                                                             | AND                    |