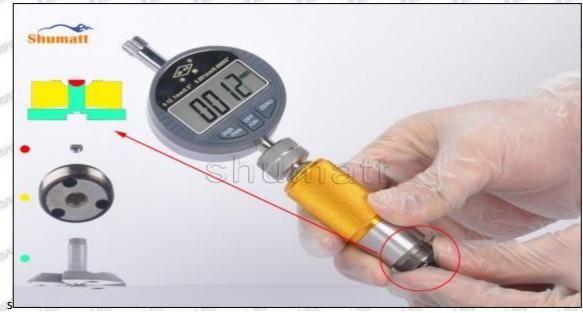

### (2) 095000-5870 Injector Orifice Plate 10# Customized Items

| No.         | SHADOW SHADOW SHADOW SHADOW                                                                                                                                                                                                                                                                                                                                                                                                                                                                                                                                                                                                                                                                                                                                                                                                                                                                                                                                                                                                                                                                                                                                                                                                                                                                                                                                                                                                                                                                                                                                                                                                                                                                                                                                                                                                                                                                                                                                                                                                                                                                                                   | 5830 51830 51830 51830 51830 518                           |
|-------------|-------------------------------------------------------------------------------------------------------------------------------------------------------------------------------------------------------------------------------------------------------------------------------------------------------------------------------------------------------------------------------------------------------------------------------------------------------------------------------------------------------------------------------------------------------------------------------------------------------------------------------------------------------------------------------------------------------------------------------------------------------------------------------------------------------------------------------------------------------------------------------------------------------------------------------------------------------------------------------------------------------------------------------------------------------------------------------------------------------------------------------------------------------------------------------------------------------------------------------------------------------------------------------------------------------------------------------------------------------------------------------------------------------------------------------------------------------------------------------------------------------------------------------------------------------------------------------------------------------------------------------------------------------------------------------------------------------------------------------------------------------------------------------------------------------------------------------------------------------------------------------------------------------------------------------------------------------------------------------------------------------------------------------------------------------------------------------------------------------------------------------|------------------------------------------------------------|
| Image       | SHUMATT COMMANDER OF THE PARTY | SHUMATT A                                                  |
| Name        | Injector Orifice Plate's Front Lettering                                                                                                                                                                                                                                                                                                                                                                                                                                                                                                                                                                                                                                                                                                                                                                                                                                                                                                                                                                                                                                                                                                                                                                                                                                                                                                                                                                                                                                                                                                                                                                                                                                                                                                                                                                                                                                                                                                                                                                                                                                                                                      | Injector Orifice Plate's Side Lettering                    |
| Description | Orifice plate part number: 10#                                                                                                                                                                                                                                                                                                                                                                                                                                                                                                                                                                                                                                                                                                                                                                                                                                                                                                                                                                                                                                                                                                                                                                                                                                                                                                                                                                                                                                                                                                                                                                                                                                                                                                                                                                                                                                                                                                                                                                                                                                                                                                | an an an an                                                |
| No.         | MIT ANT ANT SHOT ANT                                                                                                                                                                                                                                                                                                                                                                                                                                                                                                                                                                                                                                                                                                                                                                                                                                                                                                                                                                                                                                                                                                                                                                                                                                                                                                                                                                                                                                                                                                                                                                                                                                                                                                                                                                                                                                                                                                                                                                                                                                                                                                          | ant ant at ant                                             |
| Image       | 0-25mm<br>0.001mm                                                                                                                                                                                                                                                                                                                                                                                                                                                                                                                                                                                                                                                                                                                                                                                                                                                                                                                                                                                                                                                                                                                                                                                                                                                                                                                                                                                                                                                                                                                                                                                                                                                                                                                                                                                                                                                                                                                                                                                                                                                                                                             | SHUMATI                                                    |
| Name        | Injector Orifice Plate's Thickness                                                                                                                                                                                                                                                                                                                                                                                                                                                                                                                                                                                                                                                                                                                                                                                                                                                                                                                                                                                                                                                                                                                                                                                                                                                                                                                                                                                                                                                                                                                                                                                                                                                                                                                                                                                                                                                                                                                                                                                                                                                                                            | 9-Grid Plastic Box                                         |
| Description | Injector orifice plate's thickness range:<br>4.02mm∽4.108mm.                                                                                                                                                                                                                                                                                                                                                                                                                                                                                                                                                                                                                                                                                                                                                                                                                                                                                                                                                                                                                                                                                                                                                                                                                                                                                                                                                                                                                                                                                                                                                                                                                                                                                                                                                                                                                                                                                                                                                                                                                                                                  | Prevent damage to the orifice plates during transportation |
| No.         | 5                                                                                                                                                                                                                                                                                                                                                                                                                                                                                                                                                                                                                                                                                                                                                                                                                                                                                                                                                                                                                                                                                                                                                                                                                                                                                                                                                                                                                                                                                                                                                                                                                                                                                                                                                                                                                                                                                                                                                                                                                                                                                                                             | AND                    |