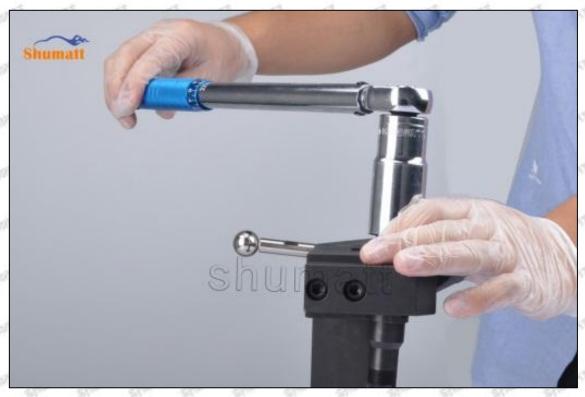

1



Pic No.21

(22) Put the solenoid valve spring into the solenoid valve, see as Pic No.22

Mob/WhatsApp: +86 13410541523 Tel: +8675523215133 Website: www.shumatt.com

Email: ruby@shumatt.com



Pic No.22

(23) Install the solenoid valve sealing ring on the fuel injector, see as Pic No.23



Pic No.23

(24) Install the solenoid valve on the fuel injector, If the solenoid valve is not replaced, install it according to

Mob/WhatsApp: +86 13410541523 Tel: +8675523215133 Website: www.shumatt.com

Email: ruby@shumatt.com

the red mark. If there is a replacement solenoid valve, install it according to the standard angle which checked on Truck book Parts EPC APP, see as Pic No.24



Pic No.24

(25) Tighten the solenoid valve clockwise with a torque wrench (CRT084) to 25-35Nm, see as Pic No.25



Pic No.25

(a) Leak Test

Mob/WhatsApp: +86 13410541523 Tel: +8675523215133 Email: ruby@shumatt.com

© 2022 Shenzhen Shumatt Technology Co., Ltd



Test Result:

1. The oil return is not sealed: there is no seal between the orifice plate and the semi ball.

May Lead To:

Oil return volume increased, oil leakage when the nozzle is in an open state, pressure cannot be established, and the injector fail to work, etc.

Solution:

Check or replace the orifice plate and Semi ball.

### (b) VL Test

Test Result:

- 1. The maximum fuel injection volume is too large;
- 2. The maximum fuel injection volume is too small.

May Lead To:

- 1. The maximum fuel injection volume too large will cause the exhaust gas smoke and the fuel consumption will be high;
- 2. The maximum fuel injection volume too s