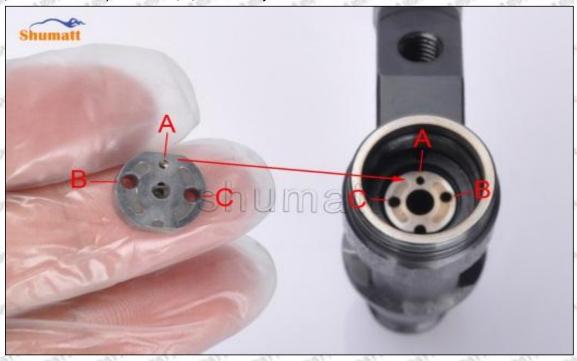

### 1.2. 095000-5870 Injector Orifice Plate 10# Common Part Number

### (1) 095000-5870 Injector Orifice Plate 10# Application to Car Model Information

| Injector Part Number       | Car Model  | Car Model                               | OE Number     | OE<br>Number  |
|----------------------------|------------|-----------------------------------------|---------------|---------------|
| STATES TO STATES THE TAKES | MAZDA      | TOPT STREET, STREET, STREET,            | CURTAL CURTA  | THE PROPERTY. |
| 095000-5870                | MAZDA3     | RF5C 13 H50B                            |               |               |
| ants ants                  | RF-TDI     | and and and                             | 770           | C A           |
| Style Style Style          | MAZDA      | PARTY PARTY STATES                      | S\$2000       | SALAN         |
|                            | MAZDA5     |                                         | 0             |               |
| - C - C                    | RF-TDI     | - 12 - 12 - 12 - 12 - 12 - 12 - 12 - 12 | 200           | S and         |
| Styles Styles Styles       | MAZDA      | State State State                       | Strain Strain | 23/200        |
|                            | MAZDA6     |                                         |               |               |
| and and                    | RF-TDI     | The The The The                         | -00           | 17 25         |
| SHADOW SHADOW SHADOW       | MAZDA      |                                         | Strain Strain | 273.27        |
|                            | MPV RF-TDI |                                         |               |               |

# (2) 095000-5870 Injector Orifice Plate 10# Part Number Common Writing

10#,10, 295040-6830, 2950406830, 2950406830