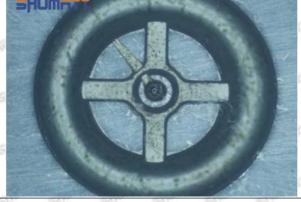

# 095000-5870 Injector Orifice Plate 10# Technical File

SKU1: G1Z11000000010

SKU2: G1L32950401000

SKU3: G1N12950401000

SKU4: G1Z172Q50401000