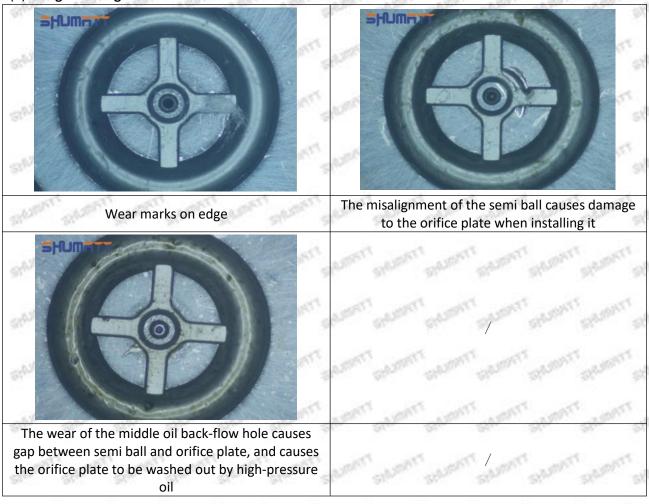

# 095000-5870 Injector Orifice Plate 10# Technical File

SKU1: G1Z11000000010

SKU2: G1L32950401000

SKU3: G1N12950401000

SKU4: G1Z172Q50401000