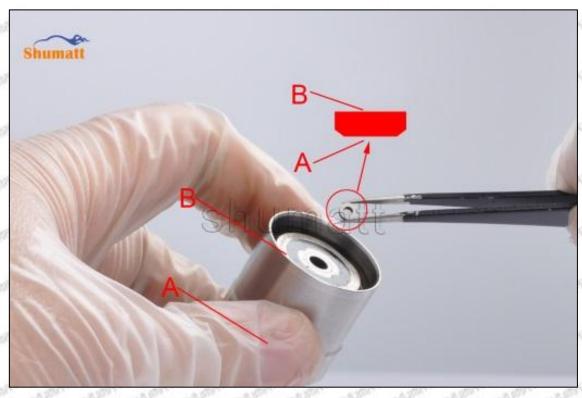

### (2) 095000-5870 Injector Orifice Plate 10# Customized Items

| No.         | SHADOW SHADOW SHADOW SHADOW                                                                                                                                                                                                                                                                                                                                                                                                                                                                                                                                                                                                                                                                                                                                                                                                                                                                                                                                                                                                                                                                                                                                                                                                                                                                                                                                                                                                                                                                                                                                                                                                                                                                                                                                                                                                                                                                                                                                                                                                                                                                                                   | 5830 51830 51830 51830 51830 518                           |
|-------------|-------------------------------------------------------------------------------------------------------------------------------------------------------------------------------------------------------------------------------------------------------------------------------------------------------------------------------------------------------------------------------------------------------------------------------------------------------------------------------------------------------------------------------------------------------------------------------------------------------------------------------------------------------------------------------------------------------------------------------------------------------------------------------------------------------------------------------------------------------------------------------------------------------------------------------------------------------------------------------------------------------------------------------------------------------------------------------------------------------------------------------------------------------------------------------------------------------------------------------------------------------------------------------------------------------------------------------------------------------------------------------------------------------------------------------------------------------------------------------------------------------------------------------------------------------------------------------------------------------------------------------------------------------------------------------------------------------------------------------------------------------------------------------------------------------------------------------------------------------------------------------------------------------------------------------------------------------------------------------------------------------------------------------------------------------------------------------------------------------------------------------|------------------------------------------------------------|
| Image       | SHUMATT COMMANDER OF THE PARTY | SHUMATT A                                                  |
| Name        | Injector Orifice Plate's Front Lettering                                                                                                                                                                                                                                                                                                                                                                                                                                                                                                                                                                                                                                                                                                                                                                                                                                                                                                                                                                                                                                                                                                                                                                                                                                                                                                                                                                                                                                                                                                                                                                                                                                                                                                                                                                                                                                                                                                                                                                                                                                                                                      | Injector Orifice Plate's Side Lettering                    |
| Description | Orifice plate part number: 10#                                                                                                                                                                                                                                                                                                                                                                                                                                                                                                                                                                                                                                                                                                                                                                                                                                                                                                                                                                                                                                                                                                                                                                                                                                                                                                                                                                                                                                                                                                                                                                                                                                                                                                                                                                                                                                                                                                                                                                                                                                                                                                | an an an an                                                |
| No.         | MIT ANT ANT SHOT ANT                                                                                                                                                                                                                                                                                                                                                                                                                                                                                                                                                                                                                                                                                                                                                                                                                                                                                                                                                                                                                                                                                                                                                                                                                                                                                                                                                                                                                                                                                                                                                                                                                                                                                                                                                                                                                                                                                                                                                                                                                                                                                                          | ant ant at ant                                             |
| Image       | 0-25mm<br>0.001mm                                                                                                                                                                                                                                                                                                                                                                                                                                                                                                                                                                                                                                                                                                                                                                                                                                                                                                                                                                                                                                                                                                                                                                                                                                                                                                                                                                                                                                                                                                                                                                                                                                                                                                                                                                                                                                                                                                                                                                                                                                                                                                             | SHUMATI                                                    |
| Name        | Injector Orifice Plate's Thickness                                                                                                                                                                                                                                                                                                                                                                                                                                                                                                                                                                                                                                                                                                                                                                                                                                                                                                                                                                                                                                                                                                                                                                                                                                                                                                                                                                                                                                                                                                                                                                                                                                                                                                                                                                                                                                                                                                                                                                                                                                                                                            | 9-Grid Plastic Box                                         |
| Description | Injector orifice plate's thickness range:<br>4.02mm∽4.108mm.                                                                                                                                                                                                                                                                                                                                                                                                                                                                                                                                                                                                                                                                                                                                                                                                                                                                                                                                                                                                                                                                                                                                                                                                                                                                                                                                                                                                                                                                                                                                                                                                                                                                                                                                                                                                                                                                                                                                                                                                                                                                  | Prevent damage to the orifice plates during transportation |
| No.         | 5                                                                                                                                                                                                                                                                                                                                                                                                                                                                                                                                                                                                                                                                                                                                                                                                                                                                                                                                                                                                                                                                                                                                                                                                                                                                                                                                                                                                                                                                                                                                                                                                                                                                                                                                                                                                                                                                                                                                                                                                                                                                                                                             | AND                    |