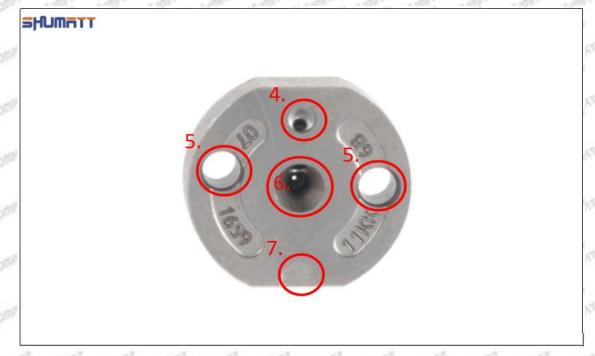

# (2) 095000-5870 Injector Orifice Plate 10# Part Number Common Writing

10#,10, 295040-6830, 2950406830, 2950406830