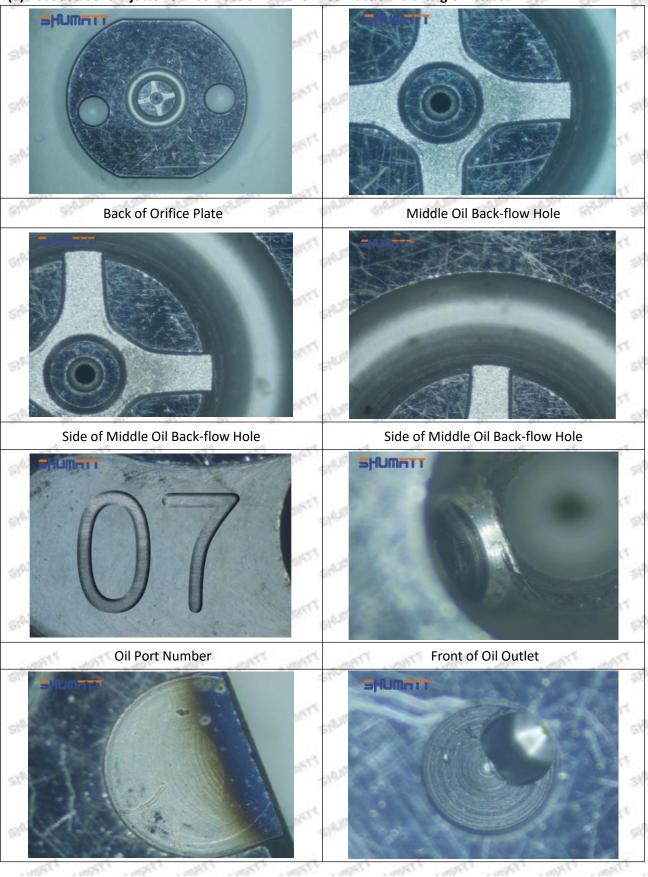

### (1) 095000-5870 Injector Orifice Plate 10# Testing

All 095000-5870 injector orifice plate 10# parts are subjected to A-hole flow test, Z-hole flow test, precision test, high temperature test, low temperature test, pressure test, leakage test, durability test, and various working condition tests.

### (2) 095000-5870 Injector Orifice Plate 10# Inspection

The factory inspection of 095000-5870 injector orifice plate 10# is undergone three inspections - full inspection, random inspection, and batch inspection. Different brands of test benches are used to test 095000-5870 injector orifice plate 10# for a total of no less than three times for factory inspection, and 095000-5870 injector orifice plate 10# installation testing environment are progressed in dust-free workshop.