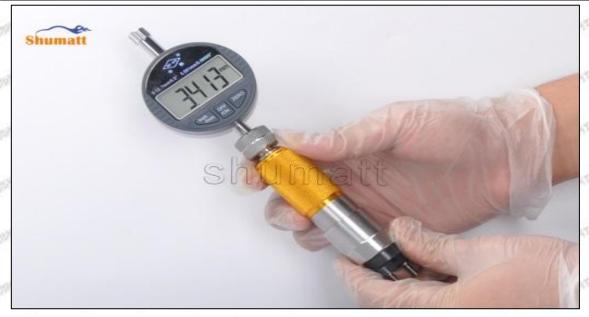

### (2) 095000-5870 Injector Orifice Plate 10# Customized Items

| No.         | SHADOW SHADOW SHADOW SHADOW                                                                                                                                                                                                                                                                                                                                                                                                                                                                                                                                                                                                                                                                                                                                                                                                                                                                                                                                                                                                                                                                                                                                                                                                                                                                                                                                                                                                                                                                                                                                                                                                                                                                                                                                                                                                                                                                                                                                                                                                                                                                                                   | 5830 51830 51830 51830 51830 518                           |
|-------------|-------------------------------------------------------------------------------------------------------------------------------------------------------------------------------------------------------------------------------------------------------------------------------------------------------------------------------------------------------------------------------------------------------------------------------------------------------------------------------------------------------------------------------------------------------------------------------------------------------------------------------------------------------------------------------------------------------------------------------------------------------------------------------------------------------------------------------------------------------------------------------------------------------------------------------------------------------------------------------------------------------------------------------------------------------------------------------------------------------------------------------------------------------------------------------------------------------------------------------------------------------------------------------------------------------------------------------------------------------------------------------------------------------------------------------------------------------------------------------------------------------------------------------------------------------------------------------------------------------------------------------------------------------------------------------------------------------------------------------------------------------------------------------------------------------------------------------------------------------------------------------------------------------------------------------------------------------------------------------------------------------------------------------------------------------------------------------------------------------------------------------|------------------------------------------------------------|
| Image       | SHUMATT COMMANDER OF THE PARTY | SHUMATT A                                                  |
| Name        | Injector Orifice Plate's Front Lettering                                                                                                                                                                                                                                                                                                                                                                                                                                                                                                                                                                                                                                                                                                                                                                                                                                                                                                                                                                                                                                                                                                                                                                                                                                                                                                                                                                                                                                                                                                                                                                                                                                                                                                                                                                                                                                                                                                                                                                                                                                                                                      | Injector Orifice Plate's Side Lettering                    |
| Description | Orifice plate part number: 10#                                                                                                                                                                                                                                                                                                                                                                                                                                                                                                                                                                                                                                                                                                                                                                                                                                                                                                                                                                                                                                                                                                                                                                                                                                                                                                                                                                                                                                                                                                                                                                                                                                                                                                                                                                                                                                                                                                                                                                                                                                                                                                | an an an an                                                |
| No.         | MIT ANT ANT SHOT ANT                                                                                                                                                                                                                                                                                                                                                                                                                                                                                                                                                                                                                                                                                                                                                                                                                                                                                                                                                                                                                                                                                                                                                                                                                                                                                                                                                                                                                                                                                                                                                                                                                                                                                                                                                                                                                                                                                                                                                                                                                                                                                                          | ant ant at ant                                             |
| Image       | 0-25mm<br>0.001mm                                                                                                                                                                                                                                                                                                                                                                                                                                                                                                                                                                                                                                                                                                                                                                                                                                                                                                                                                                                                                                                                                                                                                                                                                                                                                                                                                                                                                                                                                                                                                                                                                                                                                                                                                                                                                                                                                                                                                                                                                                                                                                             | SHUMATI                                                    |
| Name        | Injector Orifice Plate's Thickness                                                                                                                                                                                                                                                                                                                                                                                                                                                                                                                                                                                                                                                                                                                                                                                                                                                                                                                                                                                                                                                                                                                                                                                                                                                                                                                                                                                                                                                                                                                                                                                                                                                                                                                                                                                                                                                                                                                                                                                                                                                                                            | 9-Grid Plastic Box                                         |
| Description | Injector orifice plate's thickness range:<br>4.02mm∽4.108mm.                                                                                                                                                                                                                                                                                                                                                                                                                                                                                                                                                                                                                                                                                                                                                                                                                                                                                                                                                                                                                                                                                                                                                                                                                                                                                                                                                                                                                                                                                                                                                                                                                                                                                                                                                                                                                                                                                                                                                                                                                                                                  | Prevent damage to the orifice plates during transportation |
| No.         | 5                                                                                                                                                                                                                                                                                                                                                                                                                                                                                                                                                                                                                                                                                                                                                                                                                                                                                                                                                                                                                                                                                                                                                                                                                                                                                                                                                                                                                                                                                                                                                                                                                                                                                                                                                                                                                                                                                                                                                                                                                                                                                                                             | AND                    |