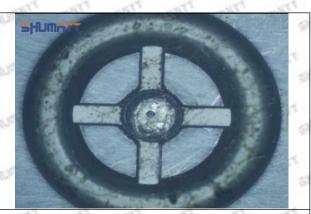

### (2) 095000-5870 Injector Orifice Plate 10# Customized Items

| No.         | SHADOW SHADOW SHADOW SHADOW                                                                                                                                                                                                                                                                                                                                                                                                                                                                                                                                                                                                                                                                                                                                                                                                                                                                                                                                                                                                                                                                                                                                                                                                                                                                                                                                                                                                                                                                                                                                                                                                                                                                                                                                                                                                                                                                                                                                                                                                                                                                                                   | 5830 51830 51830 51830 51830 518                           |
|-------------|-------------------------------------------------------------------------------------------------------------------------------------------------------------------------------------------------------------------------------------------------------------------------------------------------------------------------------------------------------------------------------------------------------------------------------------------------------------------------------------------------------------------------------------------------------------------------------------------------------------------------------------------------------------------------------------------------------------------------------------------------------------------------------------------------------------------------------------------------------------------------------------------------------------------------------------------------------------------------------------------------------------------------------------------------------------------------------------------------------------------------------------------------------------------------------------------------------------------------------------------------------------------------------------------------------------------------------------------------------------------------------------------------------------------------------------------------------------------------------------------------------------------------------------------------------------------------------------------------------------------------------------------------------------------------------------------------------------------------------------------------------------------------------------------------------------------------------------------------------------------------------------------------------------------------------------------------------------------------------------------------------------------------------------------------------------------------------------------------------------------------------|------------------------------------------------------------|
| Image       | SHUMATT COMMANDER OF THE PARTY | SHUMATT A                                                  |
| Name        | Injector Orifice Plate's Front Lettering                                                                                                                                                                                                                                                                                                                                                                                                                                                                                                                                                                                                                                                                                                                                                                                                                                                                                                                                                                                                                                                                                                                                                                                                                                                                                                                                                                                                                                                                                                                                                                                                                                                                                                                                                                                                                                                                                                                                                                                                                                                                                      | Injector Orifice Plate's Side Lettering                    |
| Description | Orifice plate part number: 10#                                                                                                                                                                                                                                                                                                                                                                                                                                                                                                                                                                                                                                                                                                                                                                                                                                                                                                                                                                                                                                                                                                                                                                                                                                                                                                                                                                                                                                                                                                                                                                                                                                                                                                                                                                                                                                                                                                                                                                                                                                                                                                | an an an an                                                |
| No.         | MIT ANT ANT SHOT ANT                                                                                                                                                                                                                                                                                                                                                                                                                                                                                                                                                                                                                                                                                                                                                                                                                                                                                                                                                                                                                                                                                                                                                                                                                                                                                                                                                                                                                                                                                                                                                                                                                                                                                                                                                                                                                                                                                                                                                                                                                                                                                                          | ant ant at ant                                             |
| Image       | 0-25mm<br>0.001mm                                                                                                                                                                                                                                                                                                                                                                                                                                                                                                                                                                                                                                                                                                                                                                                                                                                                                                                                                                                                                                                                                                                                                                                                                                                                                                                                                                                                                                                                                                                                                                                                                                                                                                                                                                                                                                                                                                                                                                                                                                                                                                             | SHUMATI                                                    |
| Name        | Injector Orifice Plate's Thickness                                                                                                                                                                                                                                                                                                                                                                                                                                                                                                                                                                                                                                                                                                                                                                                                                                                                                                                                                                                                                                                                                                                                                                                                                                                                                                                                                                                                                                                                                                                                                                                                                                                                                                                                                                                                                                                                                                                                                                                                                                                                                            | 9-Grid Plastic Box                                         |
| Description | Injector orifice plate's thickness range:<br>4.02mm∽4.108mm.                                                                                                                                                                                                                                                                                                                                                                                                                                                                                                                                                                                                                                                                                                                                                                                                                                                                                                                                                                                                                                                                                                                                                                                                                                                                                                                                                                                                                                                                                                                                                                                                                                                                                                                                                                                                                                                                                                                                                                                                                                                                  | Prevent damage to the orifice plates during transportation |
| No.         | 5                                                                                                                                                                                                                                                                                                                                                                                                                                                                                                                                                                                                                                                                                                                                                                                                                                                                                                                                                                                                                                                                                                                                                                                                                                                                                                                                                                                                                                                                                                                                                                                                                                                                                                                                                                                                                                                                                                                                                                                                                                                                                                                             | AND                    |