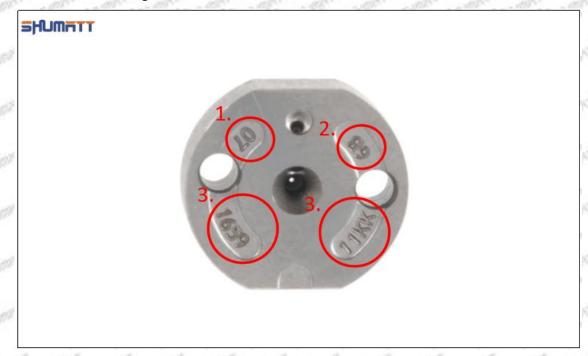

# (2) 095000-5870 Injector Orifice Plate 10# Part Number Common Writing

10#,10, 295040-6830, 2950406830, 2950406830