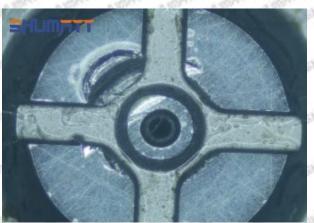

### (1) 095000-5870 Injector Orifice Plate 10# Testing

All 095000-5870 injector orifice plate 10# parts are subjected to A-hole flow test, Z-hole flow test, precision test, high temperature test, low temperature test, pressure test, leakage test, durability test, and various working condition tests.

### (2) 095000-5870 Injector Orifice Plate 10# Inspection

The factory inspection of 095000-5870 injector orifice plate 10# is undergone three inspections - full inspection, random inspection, and batch inspection. Different brands of test benches are used to test 095000-5870 injector orifice plate 10# for a total of no less than three times for factory inspection, and 095000-5870 injector orifice plate 10# installation testing environment are progressed in dust-free workshop.