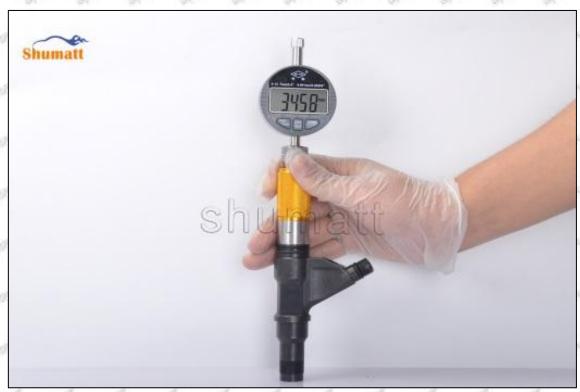

### (2) 095000-5870 Injector Orifice Plate 10# Customized Items

| No.         | SHADOW SHADOW SHADOW SHADOW                                                                                                                                                                                                                                                                                                                                                                                                                                                                                                                                                                                                                                                                                                                                                                                                                                                                                                                                                                                                                                                                                                                                                                                                                                                                                                                                                                                                                                                                                                                                                                                                                                                                                                                                                                                                                                                                                                                                                                                                                                                                                                   | 5830 51830 51830 51830 51830 518                           |
|-------------|-------------------------------------------------------------------------------------------------------------------------------------------------------------------------------------------------------------------------------------------------------------------------------------------------------------------------------------------------------------------------------------------------------------------------------------------------------------------------------------------------------------------------------------------------------------------------------------------------------------------------------------------------------------------------------------------------------------------------------------------------------------------------------------------------------------------------------------------------------------------------------------------------------------------------------------------------------------------------------------------------------------------------------------------------------------------------------------------------------------------------------------------------------------------------------------------------------------------------------------------------------------------------------------------------------------------------------------------------------------------------------------------------------------------------------------------------------------------------------------------------------------------------------------------------------------------------------------------------------------------------------------------------------------------------------------------------------------------------------------------------------------------------------------------------------------------------------------------------------------------------------------------------------------------------------------------------------------------------------------------------------------------------------------------------------------------------------------------------------------------------------|------------------------------------------------------------|
| Image       | SHUMATT COMMANDER OF THE PARTY | SHUMATT A                                                  |
| Name        | Injector Orifice Plate's Front Lettering                                                                                                                                                                                                                                                                                                                                                                                                                                                                                                                                                                                                                                                                                                                                                                                                                                                                                                                                                                                                                                                                                                                                                                                                                                                                                                                                                                                                                                                                                                                                                                                                                                                                                                                                                                                                                                                                                                                                                                                                                                                                                      | Injector Orifice Plate's Side Lettering                    |
| Description | Orifice plate part number: 10#                                                                                                                                                                                                                                                                                                                                                                                                                                                                                                                                                                                                                                                                                                                                                                                                                                                                                                                                                                                                                                                                                                                                                                                                                                                                                                                                                                                                                                                                                                                                                                                                                                                                                                                                                                                                                                                                                                                                                                                                                                                                                                | an an an an                                                |
| No.         | MIT ANT ANT SHOT ANT                                                                                                                                                                                                                                                                                                                                                                                                                                                                                                                                                                                                                                                                                                                                                                                                                                                                                                                                                                                                                                                                                                                                                                                                                                                                                                                                                                                                                                                                                                                                                                                                                                                                                                                                                                                                                                                                                                                                                                                                                                                                                                          | ant ant at ant                                             |
| Image       | 0-25mm<br>0.001mm                                                                                                                                                                                                                                                                                                                                                                                                                                                                                                                                                                                                                                                                                                                                                                                                                                                                                                                                                                                                                                                                                                                                                                                                                                                                                                                                                                                                                                                                                                                                                                                                                                                                                                                                                                                                                                                                                                                                                                                                                                                                                                             | SHUMATI                                                    |
| Name        | Injector Orifice Plate's Thickness                                                                                                                                                                                                                                                                                                                                                                                                                                                                                                                                                                                                                                                                                                                                                                                                                                                                                                                                                                                                                                                                                                                                                                                                                                                                                                                                                                                                                                                                                                                                                                                                                                                                                                                                                                                                                                                                                                                                                                                                                                                                                            | 9-Grid Plastic Box                                         |
| Description | Injector orifice plate's thickness range:<br>4.02mm∽4.108mm.                                                                                                                                                                                                                                                                                                                                                                                                                                                                                                                                                                                                                                                                                                                                                                                                                                                                                                                                                                                                                                                                                                                                                                                                                                                                                                                                                                                                                                                                                                                                                                                                                                                                                                                                                                                                                                                                                                                                                                                                                                                                  | Prevent damage to the orifice plates during transportation |
| No.         | 5                                                                                                                                                                                                                                                                                                                                                                                                                                                                                                                                                                                                                                                                                                                                                                                                                                                                                                                                                                                                                                                                                                                                                                                                                                                                                                                                                                                                                                                                                                                                                                                                                                                                                                                                                                                                                                                                                                                                                                                                                                                                                                                             | AND                    |