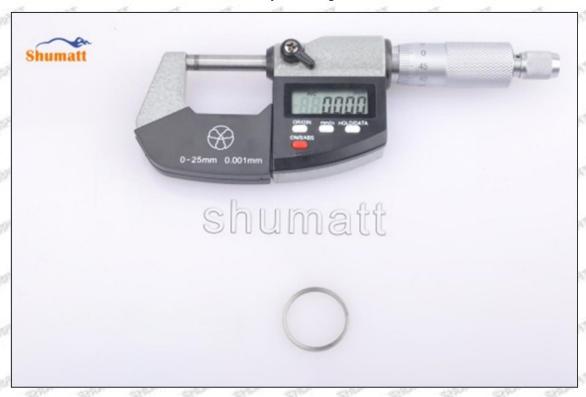

### (2) 095000-5870 Injector Orifice Plate 10# Customized Items

| No.         | SHADOW SHADOW SHADOW SHADOW                                                                                                                                                                                                                                                                                                                                                                                                                                                                                                                                                                                                                                                                                                                                                                                                                                                                                                                                                                                                                                                                                                                                                                                                                                                                                                                                                                                                                                                                                                                                                                                                                                                                                                                                                                                                                                                                                                                                                                                                                                                                                                   | 5830 51830 51830 51830 51830 518                           |
|-------------|-------------------------------------------------------------------------------------------------------------------------------------------------------------------------------------------------------------------------------------------------------------------------------------------------------------------------------------------------------------------------------------------------------------------------------------------------------------------------------------------------------------------------------------------------------------------------------------------------------------------------------------------------------------------------------------------------------------------------------------------------------------------------------------------------------------------------------------------------------------------------------------------------------------------------------------------------------------------------------------------------------------------------------------------------------------------------------------------------------------------------------------------------------------------------------------------------------------------------------------------------------------------------------------------------------------------------------------------------------------------------------------------------------------------------------------------------------------------------------------------------------------------------------------------------------------------------------------------------------------------------------------------------------------------------------------------------------------------------------------------------------------------------------------------------------------------------------------------------------------------------------------------------------------------------------------------------------------------------------------------------------------------------------------------------------------------------------------------------------------------------------|------------------------------------------------------------|
| Image       | SHUMATT COMMANDER OF THE PARTY | SHUMATT A                                                  |
| Name        | Injector Orifice Plate's Front Lettering                                                                                                                                                                                                                                                                                                                                                                                                                                                                                                                                                                                                                                                                                                                                                                                                                                                                                                                                                                                                                                                                                                                                                                                                                                                                                                                                                                                                                                                                                                                                                                                                                                                                                                                                                                                                                                                                                                                                                                                                                                                                                      | Injector Orifice Plate's Side Lettering                    |
| Description | Orifice plate part number: 10#                                                                                                                                                                                                                                                                                                                                                                                                                                                                                                                                                                                                                                                                                                                                                                                                                                                                                                                                                                                                                                                                                                                                                                                                                                                                                                                                                                                                                                                                                                                                                                                                                                                                                                                                                                                                                                                                                                                                                                                                                                                                                                | an an an an                                                |
| No.         | MIT ANT ANT SHOT ANT                                                                                                                                                                                                                                                                                                                                                                                                                                                                                                                                                                                                                                                                                                                                                                                                                                                                                                                                                                                                                                                                                                                                                                                                                                                                                                                                                                                                                                                                                                                                                                                                                                                                                                                                                                                                                                                                                                                                                                                                                                                                                                          | ant ant at ant                                             |
| Image       | 0-25mm<br>0.001mm                                                                                                                                                                                                                                                                                                                                                                                                                                                                                                                                                                                                                                                                                                                                                                                                                                                                                                                                                                                                                                                                                                                                                                                                                                                                                                                                                                                                                                                                                                                                                                                                                                                                                                                                                                                                                                                                                                                                                                                                                                                                                                             | SHUMATI                                                    |
| Name        | Injector Orifice Plate's Thickness                                                                                                                                                                                                                                                                                                                                                                                                                                                                                                                                                                                                                                                                                                                                                                                                                                                                                                                                                                                                                                                                                                                                                                                                                                                                                                                                                                                                                                                                                                                                                                                                                                                                                                                                                                                                                                                                                                                                                                                                                                                                                            | 9-Grid Plastic Box                                         |
| Description | Injector orifice plate's thickness range:<br>4.02mm∽4.108mm.                                                                                                                                                                                                                                                                                                                                                                                                                                                                                                                                                                                                                                                                                                                                                                                                                                                                                                                                                                                                                                                                                                                                                                                                                                                                                                                                                                                                                                                                                                                                                                                                                                                                                                                                                                                                                                                                                                                                                                                                                                                                  | Prevent damage to the orifice plates during transportation |
| No.         | 5                                                                                                                                                                                                                                                                                                                                                                                                                                                                                                                                                                                                                                                                                                                                                                                                                                                                                                                                                                                                                                                                                                                                                                                                                                                                                                                                                                                                                                                                                                                                                                                                                                                                                                                                                                                                                                                                                                                                                                                                                                                                                                                             | AND                    |