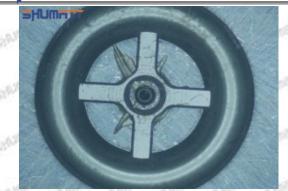

### (2) 095000-5870 Injector Orifice Plate 10# Customized Items

| No.         | SHADOW SHADOW SHADOW SHADOW                                                                                                                                                                                                                                                                                                                                                                                                                                                                                                                                                                                                                                                                                                                                                                                                                                                                                                                                                                                                                                                                                                                                                                                                                                                                                                                                                                                                                                                                                                                                                                                                                                                                                                                                                                                                                                                                                                                                                                                                                                                                                                   | 5830 51830 51830 51830 51830 518                           |
|-------------|-------------------------------------------------------------------------------------------------------------------------------------------------------------------------------------------------------------------------------------------------------------------------------------------------------------------------------------------------------------------------------------------------------------------------------------------------------------------------------------------------------------------------------------------------------------------------------------------------------------------------------------------------------------------------------------------------------------------------------------------------------------------------------------------------------------------------------------------------------------------------------------------------------------------------------------------------------------------------------------------------------------------------------------------------------------------------------------------------------------------------------------------------------------------------------------------------------------------------------------------------------------------------------------------------------------------------------------------------------------------------------------------------------------------------------------------------------------------------------------------------------------------------------------------------------------------------------------------------------------------------------------------------------------------------------------------------------------------------------------------------------------------------------------------------------------------------------------------------------------------------------------------------------------------------------------------------------------------------------------------------------------------------------------------------------------------------------------------------------------------------------|------------------------------------------------------------|
| Image       | SHUMATT COMMANDER OF THE PARTY | SHUMATT A                                                  |
| Name        | Injector Orifice Plate's Front Lettering                                                                                                                                                                                                                                                                                                                                                                                                                                                                                                                                                                                                                                                                                                                                                                                                                                                                                                                                                                                                                                                                                                                                                                                                                                                                                                                                                                                                                                                                                                                                                                                                                                                                                                                                                                                                                                                                                                                                                                                                                                                                                      | Injector Orifice Plate's Side Lettering                    |
| Description | Orifice plate part number: 10#                                                                                                                                                                                                                                                                                                                                                                                                                                                                                                                                                                                                                                                                                                                                                                                                                                                                                                                                                                                                                                                                                                                                                                                                                                                                                                                                                                                                                                                                                                                                                                                                                                                                                                                                                                                                                                                                                                                                                                                                                                                                                                | an an an an                                                |
| No.         | MIT ANT ANT SHOT ANT                                                                                                                                                                                                                                                                                                                                                                                                                                                                                                                                                                                                                                                                                                                                                                                                                                                                                                                                                                                                                                                                                                                                                                                                                                                                                                                                                                                                                                                                                                                                                                                                                                                                                                                                                                                                                                                                                                                                                                                                                                                                                                          | ant ant at ant                                             |
| Image       | 0-25mm<br>0.001mm                                                                                                                                                                                                                                                                                                                                                                                                                                                                                                                                                                                                                                                                                                                                                                                                                                                                                                                                                                                                                                                                                                                                                                                                                                                                                                                                                                                                                                                                                                                                                                                                                                                                                                                                                                                                                                                                                                                                                                                                                                                                                                             | SHUMATI                                                    |
| Name        | Injector Orifice Plate's Thickness                                                                                                                                                                                                                                                                                                                                                                                                                                                                                                                                                                                                                                                                                                                                                                                                                                                                                                                                                                                                                                                                                                                                                                                                                                                                                                                                                                                                                                                                                                                                                                                                                                                                                                                                                                                                                                                                                                                                                                                                                                                                                            | 9-Grid Plastic Box                                         |
| Description | Injector orifice plate's thickness range:<br>4.02mm∽4.108mm.                                                                                                                                                                                                                                                                                                                                                                                                                                                                                                                                                                                                                                                                                                                                                                                                                                                                                                                                                                                                                                                                                                                                                                                                                                                                                                                                                                                                                                                                                                                                                                                                                                                                                                                                                                                                                                                                                                                                                                                                                                                                  | Prevent damage to the orifice plates during transportation |
| No.         | 5                                                                                                                                                                                                                                                                                                                                                                                                                                                                                                                                                                                                                                                                                                                                                                                                                                                                                                                                                                                                                                                                                                                                                                                                                                                                                                                                                                                                                                                                                                                                                                                                                                                                                                                                                                                                                                                                                                                                                                                                                                                                                                                             | AND                    |