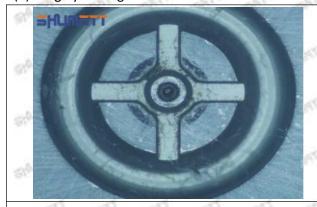

### (2) 095000-5870 Injector Orifice Plate 10# Customized Items

| No.         | SHADOW SHADOW SHADOW SHADOW                                                                                                                                                                                                                                                                                                                                                                                                                                                                                                                                                                                                                                                                                                                                                                                                                                                                                                                                                                                                                                                                                                                                                                                                                                                                                                                                                                                                                                                                                                                                                                                                                                                                                                                                                                                                                                                                                                                                                                                                                                                                                                   | 5830 51830 51830 51830 51830 518                           |
|-------------|-------------------------------------------------------------------------------------------------------------------------------------------------------------------------------------------------------------------------------------------------------------------------------------------------------------------------------------------------------------------------------------------------------------------------------------------------------------------------------------------------------------------------------------------------------------------------------------------------------------------------------------------------------------------------------------------------------------------------------------------------------------------------------------------------------------------------------------------------------------------------------------------------------------------------------------------------------------------------------------------------------------------------------------------------------------------------------------------------------------------------------------------------------------------------------------------------------------------------------------------------------------------------------------------------------------------------------------------------------------------------------------------------------------------------------------------------------------------------------------------------------------------------------------------------------------------------------------------------------------------------------------------------------------------------------------------------------------------------------------------------------------------------------------------------------------------------------------------------------------------------------------------------------------------------------------------------------------------------------------------------------------------------------------------------------------------------------------------------------------------------------|------------------------------------------------------------|
| Image       | SHUMATT COMMANDER OF THE PARTY | SHUMATT A                                                  |
| Name        | Injector Orifice Plate's Front Lettering                                                                                                                                                                                                                                                                                                                                                                                                                                                                                                                                                                                                                                                                                                                                                                                                                                                                                                                                                                                                                                                                                                                                                                                                                                                                                                                                                                                                                                                                                                                                                                                                                                                                                                                                                                                                                                                                                                                                                                                                                                                                                      | Injector Orifice Plate's Side Lettering                    |
| Description | Orifice plate part number: 10#                                                                                                                                                                                                                                                                                                                                                                                                                                                                                                                                                                                                                                                                                                                                                                                                                                                                                                                                                                                                                                                                                                                                                                                                                                                                                                                                                                                                                                                                                                                                                                                                                                                                                                                                                                                                                                                                                                                                                                                                                                                                                                | an an an an                                                |
| No.         | MIT ANT ANT SHOT ANT                                                                                                                                                                                                                                                                                                                                                                                                                                                                                                                                                                                                                                                                                                                                                                                                                                                                                                                                                                                                                                                                                                                                                                                                                                                                                                                                                                                                                                                                                                                                                                                                                                                                                                                                                                                                                                                                                                                                                                                                                                                                                                          | ant ant at ant                                             |
| Image       | 0-25mm<br>0.001mm                                                                                                                                                                                                                                                                                                                                                                                                                                                                                                                                                                                                                                                                                                                                                                                                                                                                                                                                                                                                                                                                                                                                                                                                                                                                                                                                                                                                                                                                                                                                                                                                                                                                                                                                                                                                                                                                                                                                                                                                                                                                                                             | SHUMATI                                                    |
| Name        | Injector Orifice Plate's Thickness                                                                                                                                                                                                                                                                                                                                                                                                                                                                                                                                                                                                                                                                                                                                                                                                                                                                                                                                                                                                                                                                                                                                                                                                                                                                                                                                                                                                                                                                                                                                                                                                                                                                                                                                                                                                                                                                                                                                                                                                                                                                                            | 9-Grid Plastic Box                                         |
| Description | Injector orifice plate's thickness range:<br>4.02mm∽4.108mm.                                                                                                                                                                                                                                                                                                                                                                                                                                                                                                                                                                                                                                                                                                                                                                                                                                                                                                                                                                                                                                                                                                                                                                                                                                                                                                                                                                                                                                                                                                                                                                                                                                                                                                                                                                                                                                                                                                                                                                                                                                                                  | Prevent damage to the orifice plates during transportation |
| No.         | 5                                                                                                                                                                                                                                                                                                                                                                                                                                                                                                                                                                                                                                                                                                                                                                                                                                                                                                                                                                                                                                                                                                                                                                                                                                                                                                                                                                                                                                                                                                                                                                                                                                                                                                                                                                                                                                                                                                                                                                                                                                                                                                                             | AND                    |