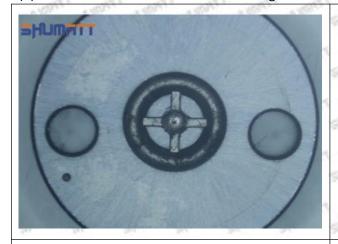

### (2) 095000-5870 Injector Orifice Plate 10# Customized Items

| No.         | SHADOW SHADOW SHADOW SHADOW                                                                                                                                                                                                                                                                                                                                                                                                                                                                                                                                                                                                                                                                                                                                                                                                                                                                                                                                                                                                                                                                                                                                                                                                                                                                                                                                                                                                                                                                                                                                                                                                                                                                                                                                                                                                                                                                                                                                                                                                                                                                                                   | 5830 51830 51830 51830 51830 518                           |
|-------------|-------------------------------------------------------------------------------------------------------------------------------------------------------------------------------------------------------------------------------------------------------------------------------------------------------------------------------------------------------------------------------------------------------------------------------------------------------------------------------------------------------------------------------------------------------------------------------------------------------------------------------------------------------------------------------------------------------------------------------------------------------------------------------------------------------------------------------------------------------------------------------------------------------------------------------------------------------------------------------------------------------------------------------------------------------------------------------------------------------------------------------------------------------------------------------------------------------------------------------------------------------------------------------------------------------------------------------------------------------------------------------------------------------------------------------------------------------------------------------------------------------------------------------------------------------------------------------------------------------------------------------------------------------------------------------------------------------------------------------------------------------------------------------------------------------------------------------------------------------------------------------------------------------------------------------------------------------------------------------------------------------------------------------------------------------------------------------------------------------------------------------|------------------------------------------------------------|
| Image       | SHUMATT COMMANDER OF THE PARTY | SHUMATT A                                                  |
| Name        | Injector Orifice Plate's Front Lettering                                                                                                                                                                                                                                                                                                                                                                                                                                                                                                                                                                                                                                                                                                                                                                                                                                                                                                                                                                                                                                                                                                                                                                                                                                                                                                                                                                                                                                                                                                                                                                                                                                                                                                                                                                                                                                                                                                                                                                                                                                                                                      | Injector Orifice Plate's Side Lettering                    |
| Description | Orifice plate part number: 10#                                                                                                                                                                                                                                                                                                                                                                                                                                                                                                                                                                                                                                                                                                                                                                                                                                                                                                                                                                                                                                                                                                                                                                                                                                                                                                                                                                                                                                                                                                                                                                                                                                                                                                                                                                                                                                                                                                                                                                                                                                                                                                | an an an an                                                |
| No.         | MIT ANT ANT SHOT ANT                                                                                                                                                                                                                                                                                                                                                                                                                                                                                                                                                                                                                                                                                                                                                                                                                                                                                                                                                                                                                                                                                                                                                                                                                                                                                                                                                                                                                                                                                                                                                                                                                                                                                                                                                                                                                                                                                                                                                                                                                                                                                                          | ant ant at ant                                             |
| Image       | 0-25mm<br>0.001mm                                                                                                                                                                                                                                                                                                                                                                                                                                                                                                                                                                                                                                                                                                                                                                                                                                                                                                                                                                                                                                                                                                                                                                                                                                                                                                                                                                                                                                                                                                                                                                                                                                                                                                                                                                                                                                                                                                                                                                                                                                                                                                             | SHUMATI                                                    |
| Name        | Injector Orifice Plate's Thickness                                                                                                                                                                                                                                                                                                                                                                                                                                                                                                                                                                                                                                                                                                                                                                                                                                                                                                                                                                                                                                                                                                                                                                                                                                                                                                                                                                                                                                                                                                                                                                                                                                                                                                                                                                                                                                                                                                                                                                                                                                                                                            | 9-Grid Plastic Box                                         |
| Description | Injector orifice plate's thickness range:<br>4.02mm∽4.108mm.                                                                                                                                                                                                                                                                                                                                                                                                                                                                                                                                                                                                                                                                                                                                                                                                                                                                                                                                                                                                                                                                                                                                                                                                                                                                                                                                                                                                                                                                                                                                                                                                                                                                                                                                                                                                                                                                                                                                                                                                                                                                  | Prevent damage to the orifice plates during transportation |
| No.         | 5                                                                                                                                                                                                                                                                                                                                                                                                                                                                                                                                                                                                                                                                                                                                                                                                                                                                                                                                                                                                                                                                                                                                                                                                                                                                                                                                                                                                                                                                                                                                                                                                                                                                                                                                                                                                                                                                                                                                                                                                                                                                                                                             | AND                    |