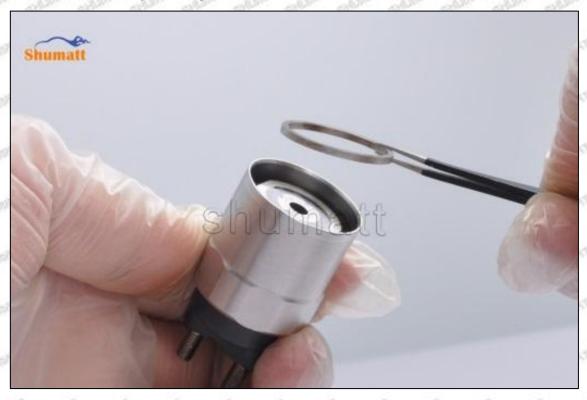

### (2) 095000-5870 Injector Orifice Plate 10# Customized Items

| No.         | SHADOW SHADOW SHADOW SHADOW                                                                                                                                                                                                                                                                                                                                                                                                                                                                                                                                                                                                                                                                                                                                                                                                                                                                                                                                                                                                                                                                                                                                                                                                                                                                                                                                                                                                                                                                                                                                                                                                                                                                                                                                                                                                                                                                                                                                                                                                                                                                                                   | 5830 51830 51830 51830 51830 518                           |
|-------------|-------------------------------------------------------------------------------------------------------------------------------------------------------------------------------------------------------------------------------------------------------------------------------------------------------------------------------------------------------------------------------------------------------------------------------------------------------------------------------------------------------------------------------------------------------------------------------------------------------------------------------------------------------------------------------------------------------------------------------------------------------------------------------------------------------------------------------------------------------------------------------------------------------------------------------------------------------------------------------------------------------------------------------------------------------------------------------------------------------------------------------------------------------------------------------------------------------------------------------------------------------------------------------------------------------------------------------------------------------------------------------------------------------------------------------------------------------------------------------------------------------------------------------------------------------------------------------------------------------------------------------------------------------------------------------------------------------------------------------------------------------------------------------------------------------------------------------------------------------------------------------------------------------------------------------------------------------------------------------------------------------------------------------------------------------------------------------------------------------------------------------|------------------------------------------------------------|
| Image       | SHUMATT COMMANDER OF THE PARTY | SHUMATT A                                                  |
| Name        | Injector Orifice Plate's Front Lettering                                                                                                                                                                                                                                                                                                                                                                                                                                                                                                                                                                                                                                                                                                                                                                                                                                                                                                                                                                                                                                                                                                                                                                                                                                                                                                                                                                                                                                                                                                                                                                                                                                                                                                                                                                                                                                                                                                                                                                                                                                                                                      | Injector Orifice Plate's Side Lettering                    |
| Description | Orifice plate part number: 10#                                                                                                                                                                                                                                                                                                                                                                                                                                                                                                                                                                                                                                                                                                                                                                                                                                                                                                                                                                                                                                                                                                                                                                                                                                                                                                                                                                                                                                                                                                                                                                                                                                                                                                                                                                                                                                                                                                                                                                                                                                                                                                | an an an an                                                |
| No.         | MIT ANT ANT SHOT ANT                                                                                                                                                                                                                                                                                                                                                                                                                                                                                                                                                                                                                                                                                                                                                                                                                                                                                                                                                                                                                                                                                                                                                                                                                                                                                                                                                                                                                                                                                                                                                                                                                                                                                                                                                                                                                                                                                                                                                                                                                                                                                                          | ant ant at ant                                             |
| Image       | 0-25mm<br>0.001mm                                                                                                                                                                                                                                                                                                                                                                                                                                                                                                                                                                                                                                                                                                                                                                                                                                                                                                                                                                                                                                                                                                                                                                                                                                                                                                                                                                                                                                                                                                                                                                                                                                                                                                                                                                                                                                                                                                                                                                                                                                                                                                             | SHUMATI                                                    |
| Name        | Injector Orifice Plate's Thickness                                                                                                                                                                                                                                                                                                                                                                                                                                                                                                                                                                                                                                                                                                                                                                                                                                                                                                                                                                                                                                                                                                                                                                                                                                                                                                                                                                                                                                                                                                                                                                                                                                                                                                                                                                                                                                                                                                                                                                                                                                                                                            | 9-Grid Plastic Box                                         |
| Description | Injector orifice plate's thickness range:<br>4.02mm∽4.108mm.                                                                                                                                                                                                                                                                                                                                                                                                                                                                                                                                                                                                                                                                                                                                                                                                                                                                                                                                                                                                                                                                                                                                                                                                                                                                                                                                                                                                                                                                                                                                                                                                                                                                                                                                                                                                                                                                                                                                                                                                                                                                  | Prevent damage to the orifice plates during transportation |
| No.         | 5                                                                                                                                                                                                                                                                                                                                                                                                                                                                                                                                                                                                                                                                                                                                                                                                                                                                                                                                                                                                                                                                                                                                                                                                                                                                                                                                                                                                                                                                                                                                                                                                                                                                                                                                                                                                                                                                                                                                                                                                                                                                                                                             | AND                    |