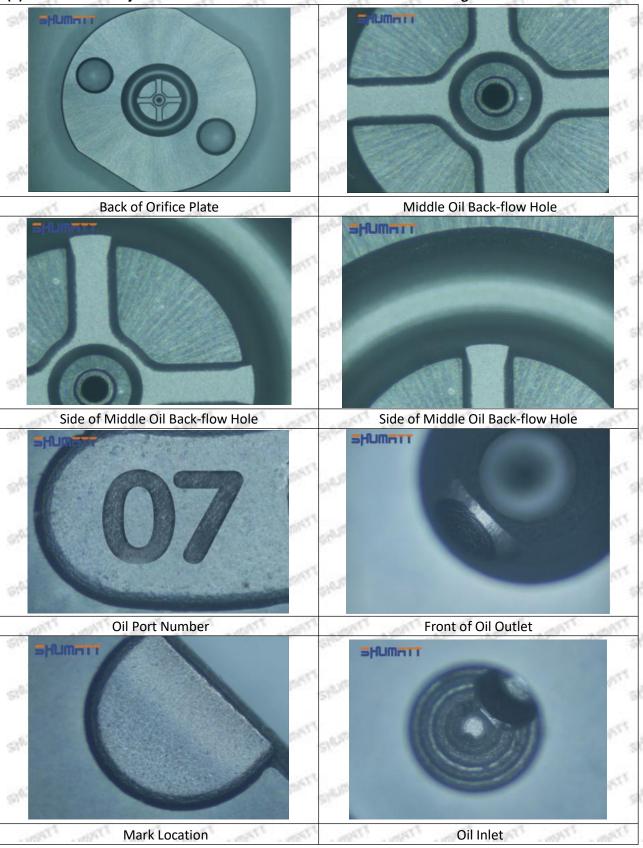

### (1) 095000-5870 Injector Orifice Plate 10# Testing

All 095000-5870 injector orifice plate 10# parts are subjected to A-hole flow test, Z-hole flow test, precision test, high temperature test, low temperature test, pressure test, leakage test, durability test, and various working condition tests.

### (2) 095000-5870 Injector Orifice Plate 10# Inspection

The factory inspection of 095000-5870 injector orifice plate 10# is undergone three inspections - full inspection, random inspection, and batch inspection. Different brands of test benches are used to test 095000-5870 injector orifice plate 10# for a total of no less than three times for factory inspection, and 095000-5870 injector orifice plate 10# installation testing environment are progressed in dust-free workshop.