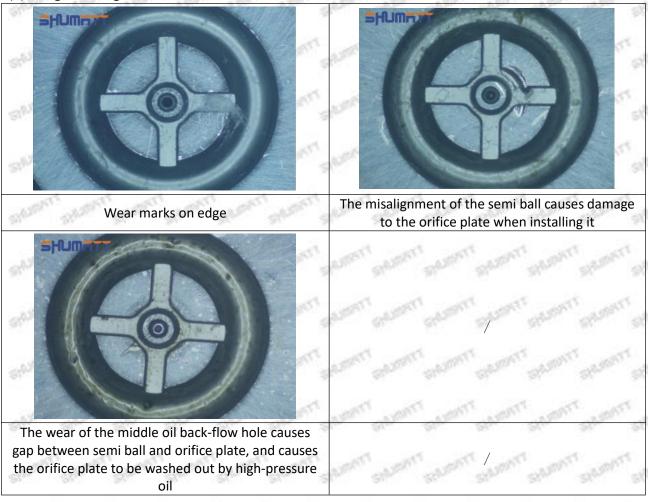

#### (2) Moderate Damaged

Wear marks on edge

The misalignment of the semi ball causes damage to the orifice plate when installing it

The wear of the middle oil back-flow hole causes gap between semi ball and orifice plate, and causes the orifice plate to be washed out by high-pressure oil