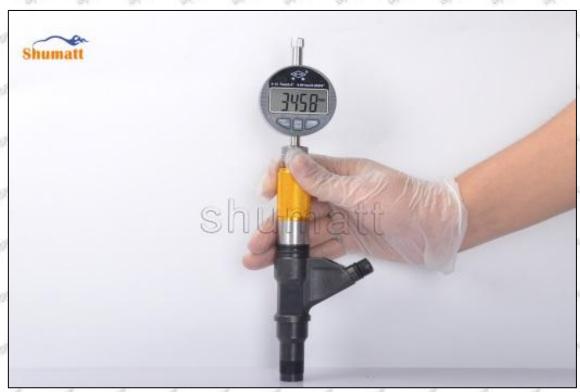

(18) The measurement of the solenoid valve's lift of the armature is 3.413, see as Pic No.18

Email: ruby@shumatt.com

© 2022 Shenzhen Shumatt Technology Co., Ltd

27 / 38

Pic No.18 (19) Measure the armature travel of the injector housing end again, see as Pic No.19

Pic No.19

(20) Subtract the two data measured in step 17 and step 18 to get the normal range value of armature stroke between 60-65um. If the value is too large or too small, replace the armature lift according to the measurement results and adjust the thickness of the shim to make the armature stroke range reach the normal range, see as Pic No.20