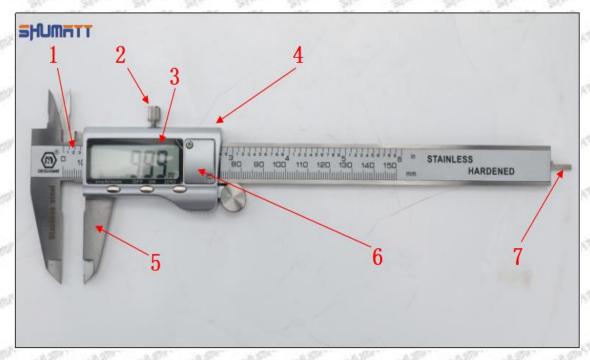

#### Parts' Name

Pic No.1

| 1: Caliper Body     | 2: Caliper Frame<br>Fastening Screw | 3: LCD       | 4: Data Output Port |
|---------------------|-------------------------------------|--------------|---------------------|
| 5: Data Output Port | 6: Battery Cover                    | 7: Depth Bar | /                   |