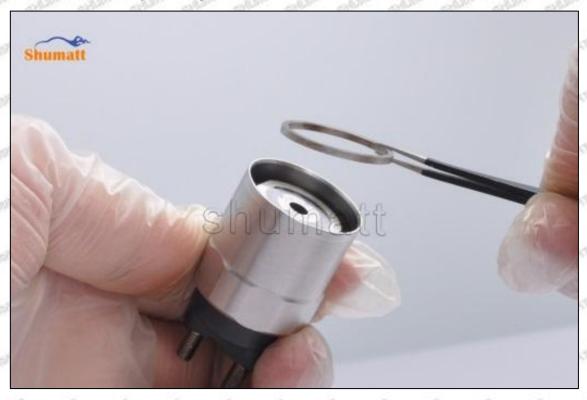

Pic No. 1

(4) Put the orifice plate into the injector with the stabilizing pin inserted into the stabilizing hole, see as Pic

Pic No. 2

Mob/WhatsApp: +86 13410541523 Tel: +8675523215133 Email: ruby@shumatt.com