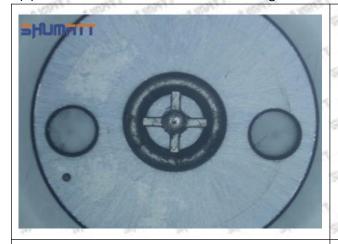

#### 2.1.095000-6020 Injector Orifice Plate 08# Inspection and Semi Ball Inspection

(1) Magnify 500 times under the microscope to check whether there is indentation on the sealing surface and the oil outlet hole of the orifice plate, check whether there is wear, scratch, damage, rust, depression, semicircle in the center hole of the orifice plate.

# Shenzhen Shumatt Technology Co., Ltd

Orifice plate center deviation inspection

There is indentation on the side, the orifice plate needs to be replaced

There is indentation in the middle oil back-flow hole, the orifice plate needs to be replaced