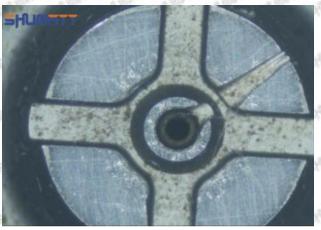

#### 2.1.095000-6020 Injector Orifice Plate 08# Inspection and Semi Ball Inspection

(1) Magnify 500 times under the microscope to check whether there is indentation on the sealing surface and the oil outlet hole of the orifice plate, check whether there is wear, scratch, damage, rust, depression, semicircle in the center hole of the orifice plate.

(2) Magnified 500 times under the microscope, check the plane position of the semi ball, if there is any scratch, it is recommended to replace it.

Mob/WhatsApp: +86 13410541523 Tel: +8675523215133

Email: ruby@shumatt.com