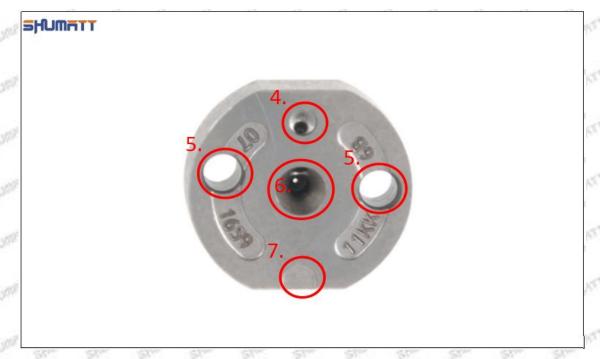

### (2) Orifice Plate's Structure

Pic No. 2

| 4: Oil Inlet      | 5: Stabilizing Pin  | 6: Front of Oil | 7: Mark Location                         |
|-------------------|---------------------|-----------------|------------------------------------------|
| Story Story Story | 21/27 21/27 21/27 2 | Back-flow Hole  | 24 24 24 24 24 24 24 24 24 24 24 24 24 2 |