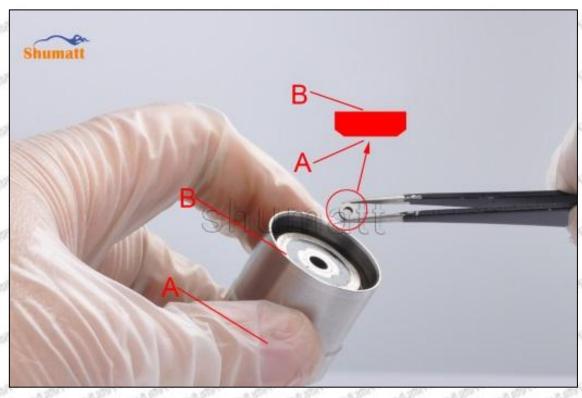

Tel: +8675523215133

(11) Rotate (CRT084) clockwise with a torque wrench to tighten the lock nut to 70-75Nm, see as Pic No.11

Pic No.11

(12) When installing the semi ball, it should be noted that the plane of the semi ball cannot be reversed, otherwise it may cause damage to the orifice plate, see as Pic No.12

Mob/WhatsApp: +86 13410541523 Tel: +8675523215133

Email: ruby@shumatt.com

© 2022 Shenzhen Shumatt Technology Co., Ltd

Pic No.12

(13) place the semi ball on the armature, Pic No.13

Pic No.13

(14) Put the armature with semi ball into the lock nut (Make sure that the armature buffer stroke and armature air clearance lift are within the normal range), see as Pic No.14