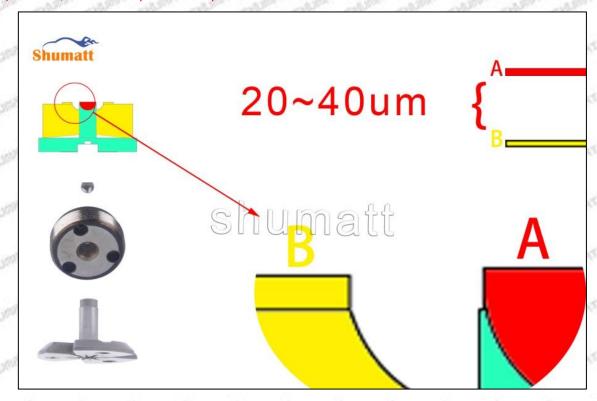

© 2022 Shenzhen Shumatt Technology Co., Ltd

Place the buffer lift measurement tool and dial gauge in the measuring tool (CRT220) at zero port for buffer stroke measurement, see as Pic No. 3

Pic No. 3

Buffer Stroke: When the solenoid valve is powered off, the spring force of the opened solenoid valve transfers to the center of the armature plate and drives the armature plate to go down. When the valve ball contacts the oil return hole in the center of the orifice plate, the oil back-flow hole is closed. However, the armature plate has to run down a certain distance under the inertia, and this distance is called the buffer stroke.

The normal range of the buffer stroke is 20-40 (um) microns.

(6) The measurement of buffer lift is in the normal range, within 20-40 (um) microns, see as Pic No. 4

Mob/WhatsApp: +86 13410541523 Tel: +8675523215133 Email: ruby@shumatt.com

© 2022 Shenzhen Shumatt Technology Co., Ltd

20/38

Pic No. 4

A Notice: The buffer stroke is the distance between the plane A of the semi ball to the plane B of the lock nut. If it is lower than 20-40 (um) microns, grin the B plane to 20-40 (um) microns. If it is higher than 20-40 (um) microns, check worn parts and replace it.