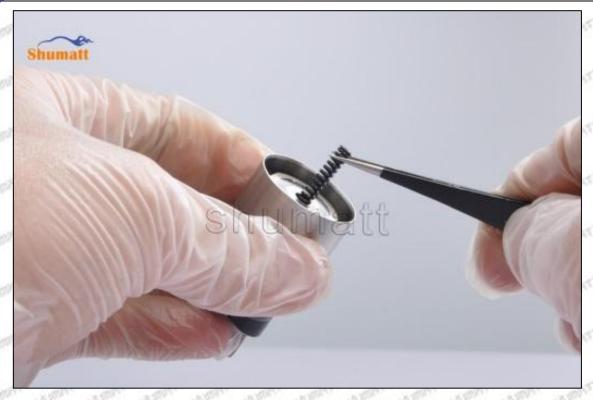

Mob/WhatsApp: +86 13410541523 Tel: +8675523215133

Email: ruby@shumatt.com

© 2022 Shenzhen Shumatt Technology Co., Ltd

Pic No.14

(15) Measure the thickness of the armature lift adjustment gasket, see as Pic No.15

Pic No.15

(16) Put the armature lift adjustment gasket into the solenoid valve, see as Pic No.16

Pic No.16

Mob/WhatsApp: +86 13410541523

Email: ruby@shumatt.com

© 2022 Shenzhen Shumatt Technology Co., Ltd

Tel: +8675523215133