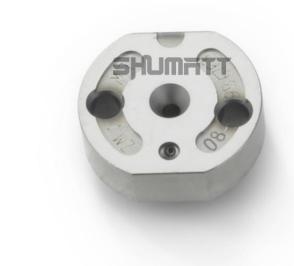

| No.            | STATE ASSETT ASSETT ASSETT ASSETT                         | 2                                                                                                                          |
|----------------|-----------------------------------------------------------|----------------------------------------------------------------------------------------------------------------------------|
| lmage          | SHUMATT                                                   | SHUMATT                                                                                                                    |
| image          |                                                           |                                                                                                                            |
| Name           | Injector Orifice Plate                                    | 9-Grid Box                                                                                                                 |
| Description    | Orifice plate part number: 08#                            | 9-grid plastic box to prevent damage to the orifice plates during transportation. (10pcs or 12pcs packing box is optional) |
| No.            | m m 3 m m                                                 | 4                                                                                                                          |
| SATURALLE SATU | SHUMATT                                                   | SHUMATT S                                                                                                                  |
| Image          |                                                           |                                                                                                                            |
| Name           | Injector Orifice Plate's Individual Box                   | Noutral VCI Anti Pust Pag                                                                                                  |
| Ivallie        | To prevent damage to the orifice plates                   | Neutral VCI Anti - Rust Bag                                                                                                |
| Description    | during transportation. (liwei individual box is optional) | To prevent the orifice plates from rusting.                                                                                |