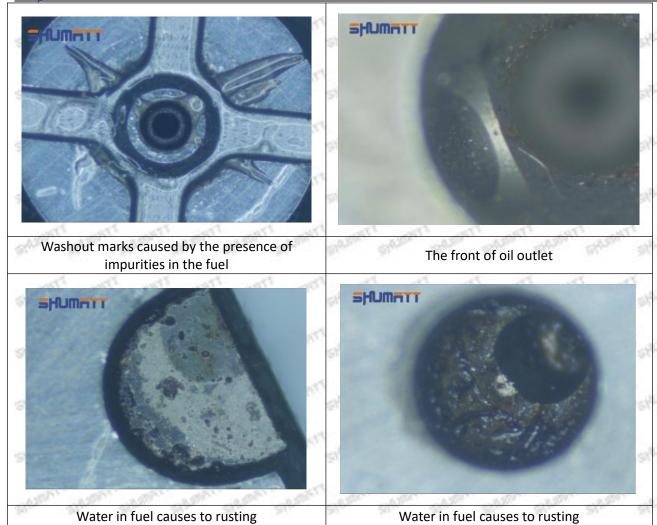

#### 2.1.095000-6020 Injector Orifice Plate 08# Inspection and Semi Ball Inspection

(1) Magnify 500 times under the microscope to check whether there is indentation on the sealing surface and the oil outlet hole of the orifice plate, check whether there is wear, scratch, damage, rust, depression, semicircle in the center hole of the orifice plate.

# Shenzhen Shumatt Technology Co., Ltd

Orifice plate center deviation inspection

There is indentation on the side, the orifice plate needs to be replaced

There is indentation in the middle oil back-flow hole, the orifice plate needs to be replaced

The middle oil back-flow hole is semicircular, the orifice plate needs to be replaced

Website: www.shumatt.com

⚠ The blockage of the oil back-flow hole will cause small volume of the oil return, and the oil will not be injected.

⚠ When oil back-flow hole becomes larger, it causes the semi ball to be not tightly sealed, which causes the fuel injection pressure cannot be established, then the fuel injector cannot work normally.

⚠ The wear on orifice plate's surface causes gap to the semi ball, which leads to large volume of oil return, in serious cases, the pressure can not be built up and nozzle will spray oil directly.

The blockage of the oil inlet hole (side hole) will cause small amount of oil return, the blockage of oil inlet side hole will cause the injector cannot build a pressure chamber, as a result, the injector cannot work normally.

#### (4) More Pictures of Orifice Plate's Damage Details

The misalignment of the semi ball

Marks of the misalignment of the semi ball

The indentation of the misalignment of the semi ball

Washout marks caused by the presence of impurities in the fuel