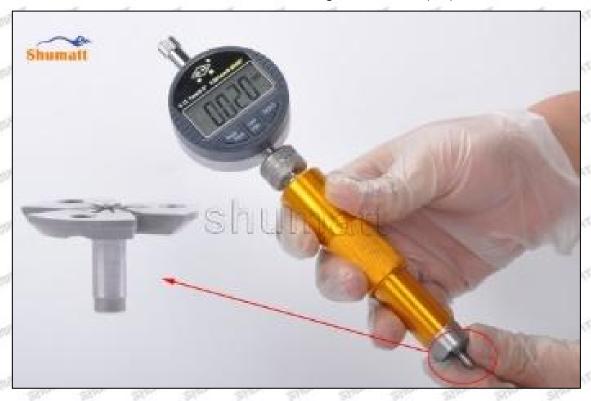

Pic No. 5

(7) Install the air clearance lift measuring tool and dial gauge in the measuring tool (CRT220) and place it at zero port for air clearance measurement, see as Pic No. 6

Pic No. 6

Mob/WhatsApp: +86 13410541523 Tel: +8675523215133 Email: ruby@shumatt.com

© 2022 Shenzhen Shumatt Technology Co., Ltd

Air clearance measurement normal range value is 45-50 (um) microns.

(8) The measurement of air clearance is in the normal range, within 45-50 (um) microns, see as Pic No. 7

Pic No. 7

A Notice: The air gap is the distance between plane A and plane B at the top of the armature, if the gap is not within 45-50 (um) microns, please replace it.

Email: ruby@shumatt.com

© 2022 Shenzhen Shumatt Technology Co., Ltd