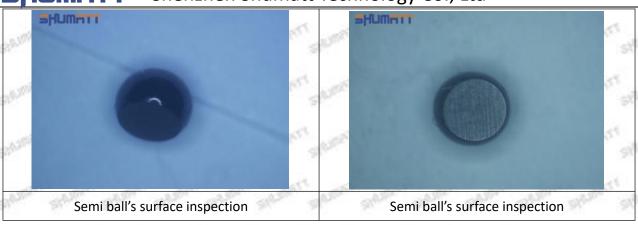

#### 2.1.095000-6020 Injector Orifice Plate 08# Inspection and Semi Ball Inspection

(1) Magnify 500 times under the microscope to check whether there is indentation on the sealing surface and the oil outlet hole of the orifice plate, check whether there is wear, scratch, damage, rust, depression, semicircle in the center hole of the orifice plate.

(2) Magnified 500 times under the microscope, check the plane position of the semi ball, if there is any scratch, it is recommended to replace it.

Mob/WhatsApp: +86 13410541523 Tel: +8675523215133

Email: ruby@shumatt.com