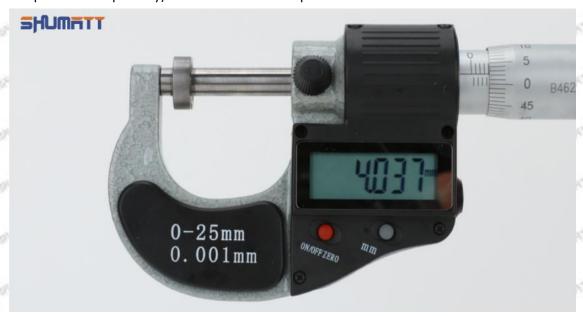

#### (2) Electronic Digital Display Micrometer

#### Technical Parameters

1. Range: 0-25mm,25-50mm,50-75mm,75-100mm

2. Resolution: 0.001mm

3. Power: Voltage 1.5V button battery 4. Working Temperature: 0 \sim +40 °C 5. Storage Temperature: -20 \sim +70 °C 6. Environment Humidity: ≤80%

Parts' Name

Mob/WhatsApp: +86 13410541523 Tel: +8675523215133 Email: ruby@shumatt.com

© 2022 Shenzhen Shumatt Technology Co., Ltd

Pic No.2

| 1: Micro-tube                  | 2:Ratchet Force     | 3: Data Output        | 4: Display    | 5: mm Function |
|--------------------------------|---------------------|-----------------------|---------------|----------------|
|                                | Measuring Device    | Port                  | Screen        | Key            |
| 6: ON/OFF ZERO<br>Function Key | THE TRUTT THE PARTY | STATE OF THE STATE OF | AND THE PARTY | AND SHAPET     |