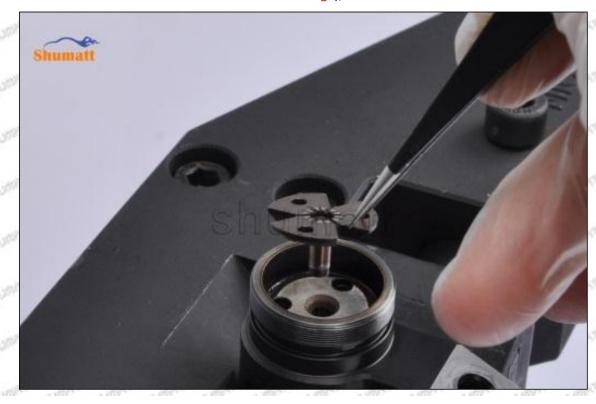

Mob/WhatsApp: +86 13410541523 Tel: +8675523215133

Email: ruby@shumatt.com

© 2022 Shenzhen Shumatt Technology Co., Ltd

Pic No.14

(15) Measure the thickness of the armature lift adjustment gasket, see as Pic No.15

Pic No.15

(16) Put the armature lift adjustment gasket into the solenoid valve, see as Pic No.16

Pic No.16

Mob/WhatsApp: +86 13410541523

Email: ruby@shumatt.com

© 2022 Shenzhen Shumatt Technology Co., Ltd

Tel: +8675523215133