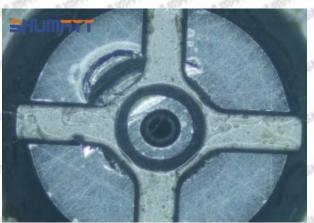

# Shenzhen Shumatt Technology Co., Ltd

Orifice plate center deviation inspection

There is indentation on the side, the orifice plate needs to be replaced

There is indentation in the middle oil back-flow hole, the orifice plate needs to be replaced

The middle oil back-flow hole is semicircular, the orifice plate needs to be replaced

Website: www.shumatt.com

⚠ The blockage of the oil back-flow hole will cause small volume of the oil return, and the oil will not be injected.

⚠ When oil back-flow hole becomes larger, it causes the semi ball to be not tightly sealed, which causes the fuel injection pressure cannot be established, then the fuel injector cannot work normally.

⚠ The wear on orifice plate's surface causes gap to the semi ball, which leads to large volume of oil return, in serious cases, the pressure can not be built up and nozzle will spray oil directly.

The blockage of the oil inlet hole (side hole) will cause small amount of oil return, the blockage of oil inlet side hole will cause the injector cannot build a pressure chamber, as a result, the injector cannot work normally.