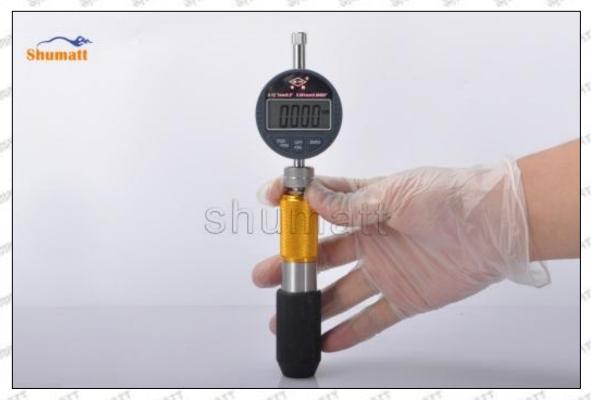

© 2022 Shenzhen Shumatt Technology Co., Ltd

Place the buffer lift measurement tool and dial gauge in the measuring tool (CRT220) at zero port for buffer stroke measurement, see as Pic No. 3

Pic No. 3

Buffer Stroke: When the solenoid valve is powered off, the spring force of the opened solenoid valve transfers to the center of the armature plate and drives the armature plate to go down. When the valve ball contacts the oil return hole in the center of the orifice plate, the oil back-flow hole is closed. However, the armature plate has to run down a certain distance under the inertia, and this distance is called the buffer stroke.

The normal range of the buffer stroke is 20-40 (um) microns.

(6) The measurement of buffer lift is in the normal range, within 20-40 (um) microns, see as Pic No. 4

Mob/WhatsApp: +86 13410541523 Tel: +8675523215133 Email: ruby@shumatt.com

© 2022 Shenzhen Shumatt Technology Co., Ltd

20/38

Pic No. 4

A Notice: The buffer stroke is the distance between the plane A of the semi ball to the plane B of the lock nut. If it is lower than 20-40 (um) microns, grin the B plane to 20-40 (um) microns. If it is higher than 20-40 (um) microns, check worn parts and replace it.