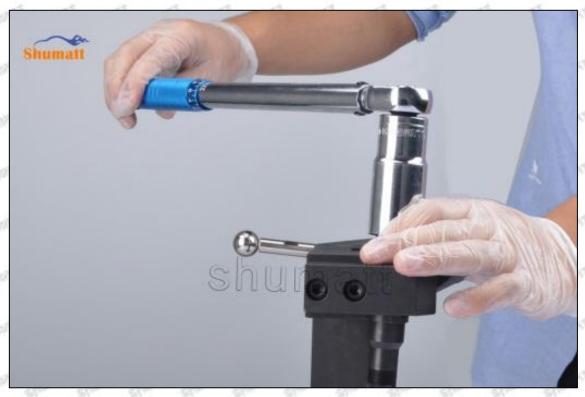

Tel: +8675523215133

(11) Rotate (CRT084) clockwise with a torque wrench to tighten the lock nut to 70-75Nm, see as Pic No.11

Pic No.11

(12) When installing the semi ball, it should be noted that the plane of the semi ball cannot be reversed, otherwise it may cause damage to the orifice plate, see as Pic No.12