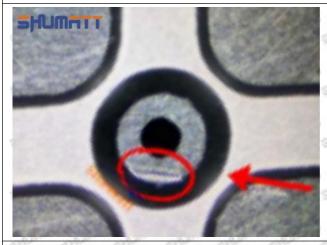

#### 2.1.095000-6020 Injector Orifice Plate 08# Inspection and Semi Ball Inspection

(1) Magnify 500 times under the microscope to check whether there is indentation on the sealing surface and the oil outlet hole of the orifice plate, check whether there is wear, scratch, damage, rust, depression, semicircle in the center hole of the orifice plate.

# Shenzhen Shumatt Technology Co., Ltd

Orifice plate center deviation inspection

There is indentation on the side, the orifice plate needs to be replaced

There is indentation in the middle oil back-flow hole, the orifice plate needs to be replaced

The middle oil back-flow hole is semicircular, the orifice plate needs to be replaced

Website: www.shumatt.com

⚠ The blockage of the oil back-flow hole will cause small volume of the oil return, and the oil will not be injected.