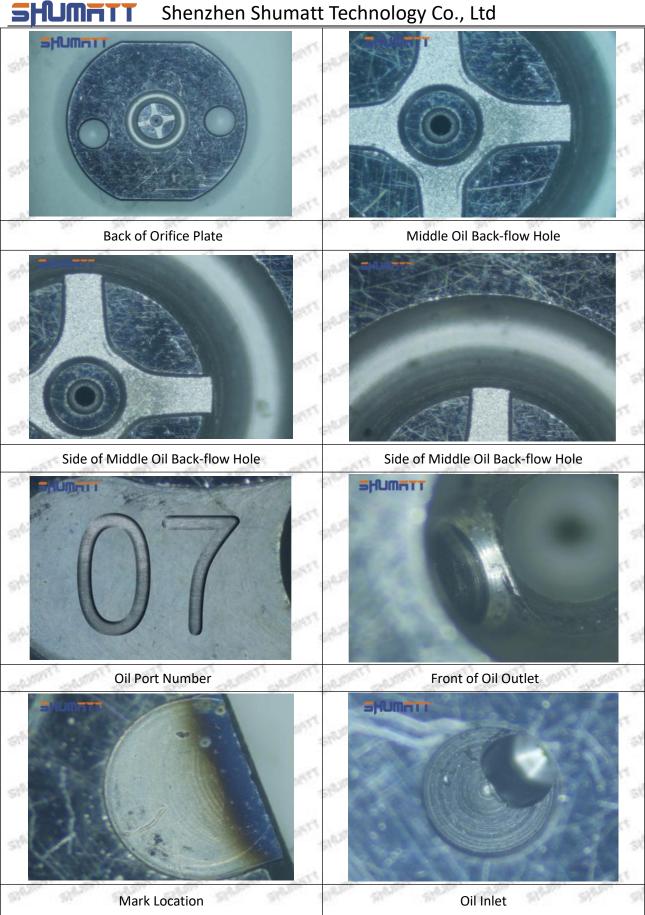

# (3) 095000-6020 Injector Orifice Plate 9# Liwei Orifice Plate's Multi-angle Pictures

Mob/WhatsApp: +86 13410541523 Tel: +8675523215133

Email: ruby@shumatt.com

© 2022 Shenzhen Shumatt Technology Co., Ltd

6/38

Mob/WhatsApp: +86 13410541523 Tel: +8675523215133

Email: ruby@shumatt.com

© 2022 Shenzhen Shumatt Technology Co., Ltd