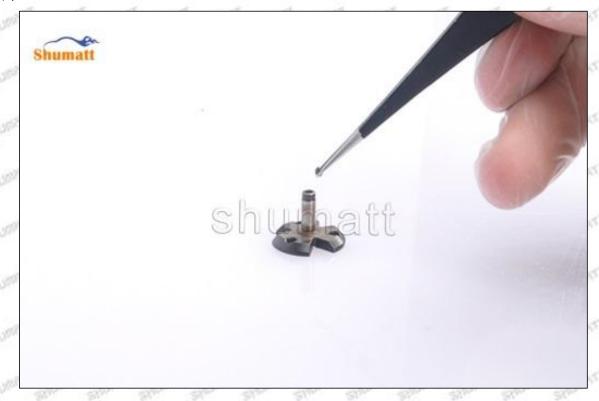

Mob/WhatsApp: +86 13410541523 Tel: +8675523215133

Email: ruby@shumatt.com

© 2022 Shenzhen Shumatt Technology Co., Ltd

Pic No.12

(13) place the semi ball on the armature, Pic No.13

Pic No.13

(14) Put the armature with semi ball into the lock nut (Make sure that the armature buffer stroke and armature air clearance lift are within the normal range), see as Pic No.14

Mob/WhatsApp: +86 13410541523 Tel: +8675523215133

Email: ruby@shumatt.com

© 2022 Shenzhen Shumatt Technology Co., Ltd

Pic No.14

(15) Measure the thickness of the armature lift adjustment gasket, see as Pic No.15