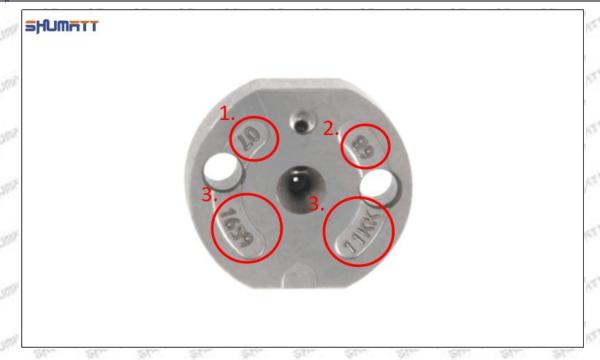

#### (1) Orifice Plate's Lettering

Mob/WhatsApp: +86 13410541523 Tel: +8675523215133

Email: <a href="mailto:ruby@shumatt.com">ruby@shumatt.com</a>

© 2022 Shenzhen Shumatt Technology Co., Ltd

Pic No. 1

| 1: Oil Port Number | 2: Grade Recognition Number | 3: Manufacture Number | 177 Last 1 |
|--------------------|-----------------------------|-----------------------|------------|