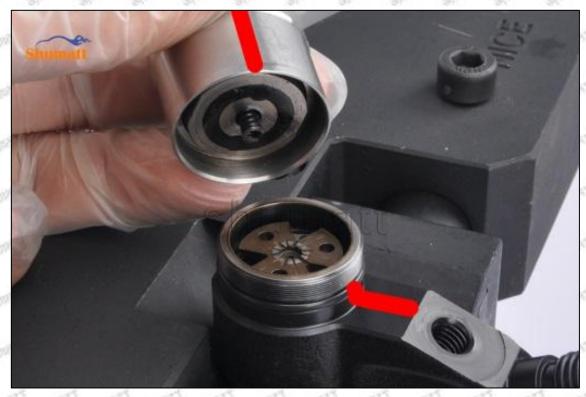

Pic No.23

(24) Install the solenoid valve on the fuel injector, If the solenoid valve is not replaced, install it according to

Mob/WhatsApp: +86 13410541523 Tel: +8675523215133 Website: www.shumatt.com

Email: ruby@shumatt.com

the red mark. If there is a replacement solenoid valve, install it according to the standard angle which checked on Truck book Parts EPC APP, see as Pic No.24

Pic No.24

(25) Tighten the solenoid valve clockwise with a torque wrench (CRT084) to 25-35Nm, see as Pic No.25