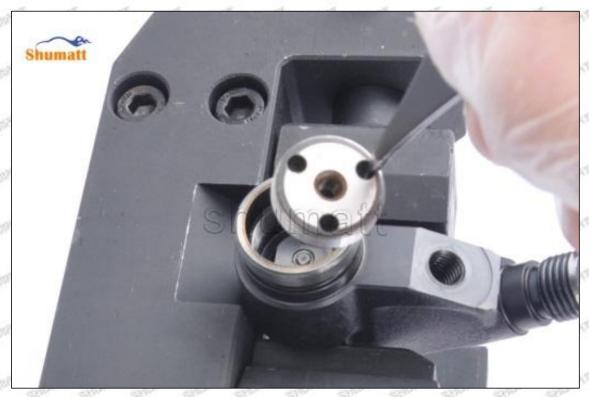

#### (9) Install lock nut, see as Pic No. 9

Pic No. 9 (10) Install the (CRT230) 3-jaw tool inside the CRT029 on the lock nut, see as Pic No.10

Mob/WhatsApp: +86 13410541523 Email: ruby@shumatt.com

© 2022 Shenzhen Shumatt Technology Co., Ltd