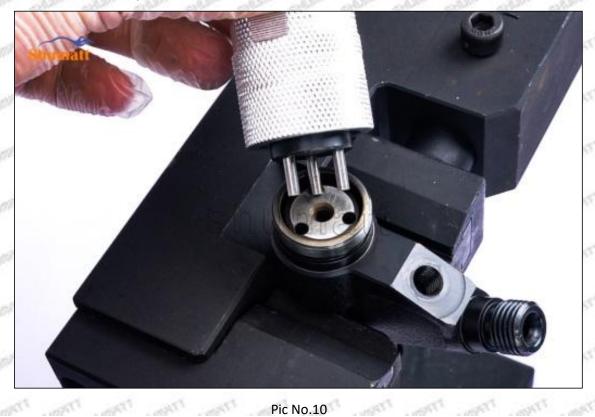

#### (9) Install lock nut, see as Pic No. 9

Pic No. 9 (10) Install the (CRT230) 3-jaw tool inside the CRT029 on the lock nut, see as Pic No.10

Mob/WhatsApp: +86 13410541523 Email: ruby@shumatt.com

© 2022 Shenzhen Shumatt Technology Co., Ltd