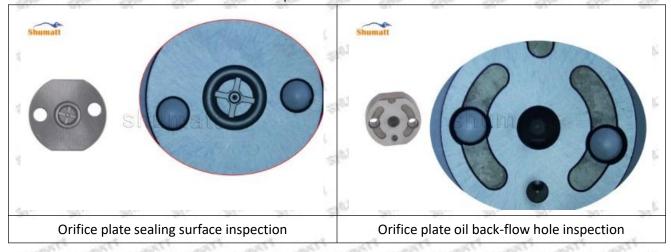

#### 2.1.095000-6020 Injector Orifice Plate 08# Inspection and Semi Ball Inspection

(1) Magnify 500 times under the microscope to check whether there is indentation on the sealing surface and the oil outlet hole of the orifice plate, check whether there is wear, scratch, damage, rust, depression, semicircle in the center hole of the orifice plate.

# Shenzhen Shumatt Technology Co., Ltd

Orifice plate center deviation inspection

There is indentation on the side, the orifice plate needs to be replaced

There is indentation in the middle oil back-flow hole, the orifice plate needs to be replaced

The middle oil back-flow hole is semicircular, the orifice plate needs to be replaced

Website: www.shumatt.com

⚠ The blockage of the oil back-flow hole will cause small volume of the oil return, and the oil will not be injected.

⚠ When oil back-flow hole becomes larger, it causes the semi ball to be not tightly sealed, which causes the fuel injection pressure cannot be established, then the fuel injector cannot work normally.

⚠ The wear on orifice plate's surface causes gap to the semi ball, which leads to large volume of oil return, in serious cases, the pressure can not be built up and nozzle will spray oil directly.

The blockage of the oil inlet hole (side hole) will cause small amount of oil return, the blockage of oil inlet side hole will cause the injector cannot build a pressure chamber, as a result, the injector cannot work normally.