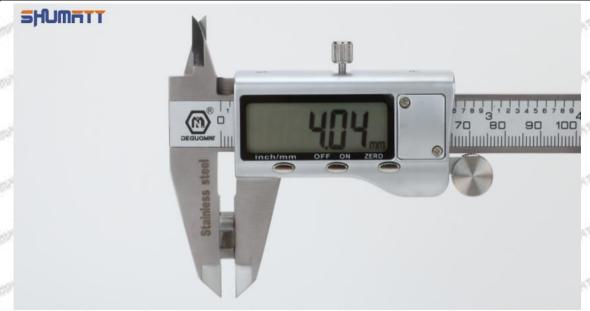

#### (1) Electronic Vernier Caliper

#### Technical Parameters

1. Made of stainless steel.

2. Resolution: 0.01mm/0.001.

3. Can set on zero at any location.

#### Parts' Name

Pic No.1

| 1: Caliper Body     | 2: Caliper Frame<br>Fastening Screw | 3: LCD       | 4: Data Output Port |
|---------------------|-------------------------------------|--------------|---------------------|
| 5: Data Output Port | 6: Battery Cover                    | 7: Depth Bar | /                   |