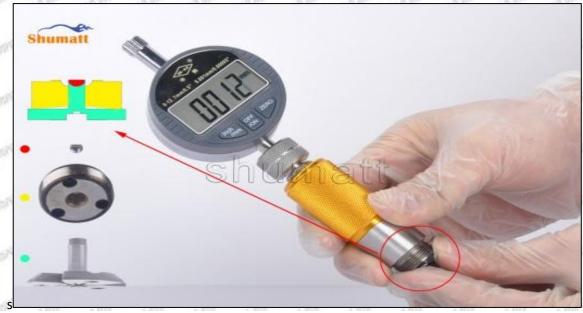

Pic No. 1

(4) Put the orifice plate into the injector with the stabilizing pin inserted into the stabilizing hole, see as Pic

Pic No. 2

Mob/WhatsApp: +86 13410541523 Tel: +8675523215133 Email: ruby@shumatt.com

© 2022 Shenzhen Shumatt Technology Co., Ltd

Place the buffer lift measurement tool and dial gauge in the measuring tool (CRT220) at zero port for buffer stroke measurement, see as Pic No. 3

Pic No. 3

Buffer Stroke: When the solenoid valve is powered off, the spring force of the opened solenoid valve transfers to the center of the armature plate and drives the armature plate to go down. When the valve ball contacts the oil return hole in the center of the orifice plate, the oil back-flow hole is closed. However, the armature plate has to run down a certain distance under the inertia, and this distance is called the buffer stroke.