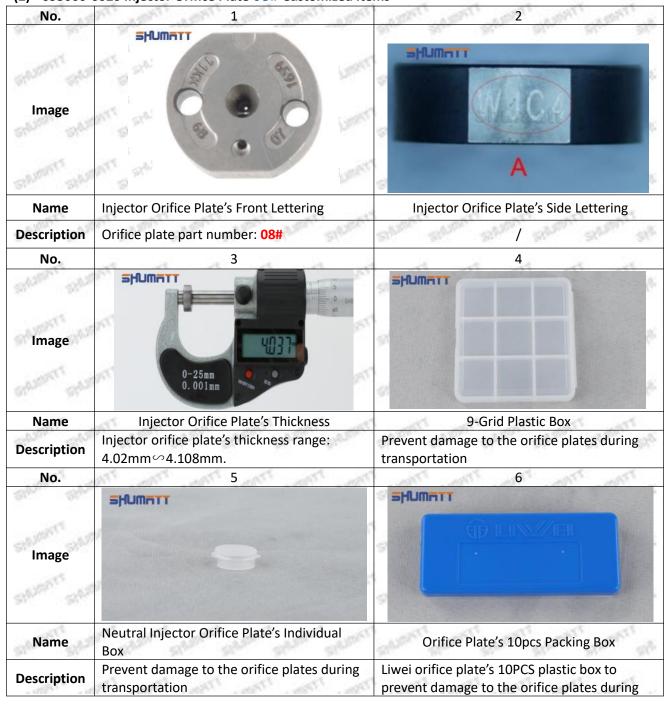

3/38

| <u>/</u>            |                                                                                                                                                                                                                                                                                                                                                                                                                                                                                                                                                                                                                                                                                                                                                                                                                                                                                                                                                                                                                                                                                                                                                                                                                                                                                                                                                                                                                                                                                                                                                                                                                                                                                                                                                                                                                                                                                                                                                                                                                                                                                                                                | transportation                                                                                                                                                                                                                                                                                                                                                                                                                                                                                                                                                                                                                                                                                                                                                                                                                                                                                                                                                                                                                                                                                                                                                                                                                                                                                                                                                                                                                                                                                                                                                                                                                                                                                                                                                                                                                                                                                                                                                                                                                                                                                                                 |
|---------------------|--------------------------------------------------------------------------------------------------------------------------------------------------------------------------------------------------------------------------------------------------------------------------------------------------------------------------------------------------------------------------------------------------------------------------------------------------------------------------------------------------------------------------------------------------------------------------------------------------------------------------------------------------------------------------------------------------------------------------------------------------------------------------------------------------------------------------------------------------------------------------------------------------------------------------------------------------------------------------------------------------------------------------------------------------------------------------------------------------------------------------------------------------------------------------------------------------------------------------------------------------------------------------------------------------------------------------------------------------------------------------------------------------------------------------------------------------------------------------------------------------------------------------------------------------------------------------------------------------------------------------------------------------------------------------------------------------------------------------------------------------------------------------------------------------------------------------------------------------------------------------------------------------------------------------------------------------------------------------------------------------------------------------------------------------------------------------------------------------------------------------------|--------------------------------------------------------------------------------------------------------------------------------------------------------------------------------------------------------------------------------------------------------------------------------------------------------------------------------------------------------------------------------------------------------------------------------------------------------------------------------------------------------------------------------------------------------------------------------------------------------------------------------------------------------------------------------------------------------------------------------------------------------------------------------------------------------------------------------------------------------------------------------------------------------------------------------------------------------------------------------------------------------------------------------------------------------------------------------------------------------------------------------------------------------------------------------------------------------------------------------------------------------------------------------------------------------------------------------------------------------------------------------------------------------------------------------------------------------------------------------------------------------------------------------------------------------------------------------------------------------------------------------------------------------------------------------------------------------------------------------------------------------------------------------------------------------------------------------------------------------------------------------------------------------------------------------------------------------------------------------------------------------------------------------------------------------------------------------------------------------------------------------|
| No.                 | 7 - 7 - 7                                                                                                                                                                                                                                                                                                                                                                                                                                                                                                                                                                                                                                                                                                                                                                                                                                                                                                                                                                                                                                                                                                                                                                                                                                                                                                                                                                                                                                                                                                                                                                                                                                                                                                                                                                                                                                                                                                                                                                                                                                                                                                                      | 8                                                                                                                                                                                                                                                                                                                                                                                                                                                                                                                                                                                                                                                                                                                                                                                                                                                                                                                                                                                                                                                                                                                                                                                                                                                                                                                                                                                                                                                                                                                                                                                                                                                                                                                                                                                                                                                                                                                                                                                                                                                                                                                              |
| Image               | SHUMATT                                                                                                                                                                                                                                                                                                                                                                                                                                                                                                                                                                                                                                                                                                                                                                                                                                                                                                                                                                                                                                                                                                                                                                                                                                                                                                                                                                                                                                                                                                                                                                                                                                                                                                                                                                                                                                                                                                                                                                                                                                                                                                                        | SHUMAT I                                                                                                                                                                                                                                                                                                                                                                                                                                                                                                                                                                                                                                                                                                                                                                                                                                                                                                                                                                                                                                                                                                                                                                                                                                                                                                                                                                                                                                                                                                                                                                                                                                                                                                                                                                                                                                                                                                                                                                                                                                                                                                                       |
| Name                | Injector Orifice Plate's Individual Box                                                                                                                                                                                                                                                                                                                                                                                                                                                                                                                                                                                                                                                                                                                                                                                                                                                                                                                                                                                                                                                                                                                                                                                                                                                                                                                                                                                                                                                                                                                                                                                                                                                                                                                                                                                                                                                                                                                                                                                                                                                                                        | Orifice Plate's 12pcs Packing Box                                                                                                                                                                                                                                                                                                                                                                                                                                                                                                                                                                                                                                                                                                                                                                                                                                                                                                                                                                                                                                                                                                                                                                                                                                                                                                                                                                                                                                                                                                                                                                                                                                                                                                                                                                                                                                                                                                                                                                                                                                                                                              |
| Description         | Liwei orifice plate's individual box                                                                                                                                                                                                                                                                                                                                                                                                                                                                                                                                                                                                                                                                                                                                                                                                                                                                                                                                                                                                                                                                                                                                                                                                                                                                                                                                                                                                                                                                                                                                                                                                                                                                                                                                                                                                                                                                                                                                                                                                                                                                                           | Greenpower orifice plate's 12PCS plastic box to prevent damage to the orifice plates during transportation                                                                                                                                                                                                                                                                                                                                                                                                                                                                                                                                                                                                                                                                                                                                                                                                                                                                                                                                                                                                                                                                                                                                                                                                                                                                                                                                                                                                                                                                                                                                                                                                                                                                                                                                                                                                                                                                                                                                                                                                                     |
| No.                 | 9                                                                                                                                                                                                                                                                                                                                                                                                                                                                                                                                                                                                                                                                                                                                                                                                                                                                                                                                                                                                                                                                                                                                                                                                                                                                                                                                                                                                                                                                                                                                                                                                                                                                                                                                                                                                                                                                                                                                                                                                                                                                                                                              | 10                                                                                                                                                                                                                                                                                                                                                                                                                                                                                                                                                                                                                                                                                                                                                                                                                                                                                                                                                                                                                                                                                                                                                                                                                                                                                                                                                                                                                                                                                                                                                                                                                                                                                                                                                                                                                                                                                                                                                                                                                                                                                                                             |
| Image               |                                                                                                                                                                                                                                                                                                                                                                                                                                                                                                                                                                                                                                                                                                                                                                                                                                                                                                                                                                                                                                                                                                                                                                                                                                                                                                                                                                                                                                                                                                                                                                                                                                                                                                                                                                                                                                                                                                                                                                                                                                                                                                                                |                                                                                                                                                                                                                                                                                                                                                                                                                                                                                                                                                                                                                                                                                                                                                                                                                                                                                                                                                                                                                                                                                                                                                                                                                                                                                                                                                                                                                                                                                                                                                                                                                                                                                                                                                                                                                                                                                                                                                                                                                                                                                                                                |
| Name                | Shumatt Orifice Plate's Box                                                                                                                                                                                                                                                                                                                                                                                                                                                                                                                                                                                                                                                                                                                                                                                                                                                                                                                                                                                                                                                                                                                                                                                                                                                                                                                                                                                                                                                                                                                                                                                                                                                                                                                                                                                                                                                                                                                                                                                                                                                                                                    | Orifice Plate's VCI Anti-Rust Bag                                                                                                                                                                                                                                                                                                                                                                                                                                                                                                                                                                                                                                                                                                                                                                                                                                                                                                                                                                                                                                                                                                                                                                                                                                                                                                                                                                                                                                                                                                                                                                                                                                                                                                                                                                                                                                                                                                                                                                                                                                                                                              |
| Description         | Shumatt orifice plate's plastic box to prevent damage to the orifice plates during transportation                                                                                                                                                                                                                                                                                                                                                                                                                                                                                                                                                                                                                                                                                                                                                                                                                                                                                                                                                                                                                                                                                                                                                                                                                                                                                                                                                                                                                                                                                                                                                                                                                                                                                                                                                                                                                                                                                                                                                                                                                              | 9-grid orifice plate packaging box's blue VCI anti-rust bag, suitable for long-term storage of the orifice plate                                                                                                                                                                                                                                                                                                                                                                                                                                                                                                                                                                                                                                                                                                                                                                                                                                                                                                                                                                                                                                                                                                                                                                                                                                                                                                                                                                                                                                                                                                                                                                                                                                                                                                                                                                                                                                                                                                                                                                                                               |
| No.                 | 11                                                                                                                                                                                                                                                                                                                                                                                                                                                                                                                                                                                                                                                                                                                                                                                                                                                                                                                                                                                                                                                                                                                                                                                                                                                                                                                                                                                                                                                                                                                                                                                                                                                                                                                                                                                                                                                                                                                                                                                                                                                                                                                             | at an It at at                                                                                                                                                                                                                                                                                                                                                                                                                                                                                                                                                                                                                                                                                                                                                                                                                                                                                                                                                                                                                                                                                                                                                                                                                                                                                                                                                                                                                                                                                                                                                                                                                                                                                                                                                                                                                                                                                                                                                                                                                                                                                                                 |
| Image               | SHUMATT TOPES  ORSIGE PLATE  Finder Plant  F | SHADON SH |
| Name<br>Description | Shumatt Label /                                                                                                                                                                                                                                                                                                                                                                                                                                                                                                                                                                                                                                                                                                                                                                                                                                                                                                                                                                                                                                                                                                                                                                                                                                                                                                                                                                                                                                                                                                                                                                                                                                                                                                                                                                                                                                                                                                                                                                                                                                                                                                                | State  |