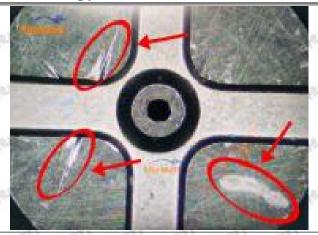

#### 2.1.095000-6020 Injector Orifice Plate 08# Inspection and Semi Ball Inspection

(1) Magnify 500 times under the microscope to check whether there is indentation on the sealing surface and the oil outlet hole of the orifice plate, check whether there is wear, scratch, damage, rust, depression, semicircle in the center hole of the orifice plate.

# Shenzhen Shumatt Technology Co., Ltd

Orifice plate center deviation inspection

There is indentation on the side, the orifice plate needs to be replaced

There is indentation in the middle oil back-flow hole, the orifice plate needs to be replaced

The middle oil back-flow hole is semicircular, the orifice plate needs to be replaced

Website: www.shumatt.com

⚠ The blockage of the oil back-flow hole will cause small volume of the oil return, and the oil will not be injected.

⚠ When oil back-flow hole becomes larger, it causes the semi ball to be not tightly sealed, which causes the fuel injection pressure cannot be established, then the fuel injector cannot work normally.

⚠ The wear on orifice plate's surface causes gap to the semi ball, which leads to large volume of oil return, in serious cases, the pressure can not be built up and nozzle will spray oil directly.

The blockage of the oil inlet hole (side hole) will cause small amount of oil return, the blockage of oil inlet side hole will cause the injector cannot build a pressure chamber, as a result, the injector cannot work normally.