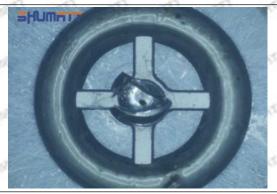

#### (3) Highly Damaged

Obvious Wear marks on edge

The misalignment of the semi ball causes damage to the orifice plate when installing it

Mob/WhatsApp: +86 13410541523

Email: ruby@shumatt.com

© 2022 Shenzhen Shumatt Technology Co., Ltd