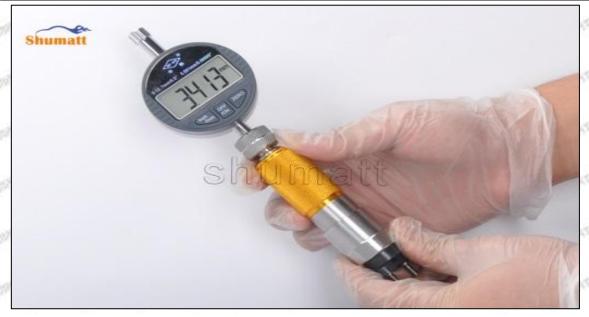

(17) Install the armature stroke measuring tool and dial gauge in the measuring tool (CRT220) and place it on zero to measure armature travel, see as Pic No.17

Pic No.17

The stroke of the armature also controls the final lifting position of the semi ball. The greater the stroke of the armature is lifted, the longer it will take for the return oil to rush in the orifice plate, which will cause the orifice plate to fail in a short time and the injector to fail to work normally. However, the stroke of the armature should not be too small, otherwise it will cause insufficient fuel injection, resulting in problems such as reduced engine power and engine shaking.

(18) The measurement of the solenoid valve's lift of the armature is 3.413, see as Pic No.18

Email: ruby@shumatt.com

© 2022 Shenzhen Shumatt Technology Co., Ltd

27 / 38

Pic No.18 (19) Measure the armature travel of the injector housing end again, see as Pic No.19