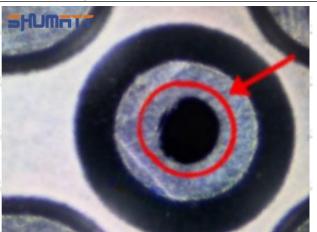

#### 2.1.095000-6020 Injector Orifice Plate 08# Inspection and Semi Ball Inspection

(1) Magnify 500 times under the microscope to check whether there is indentation on the sealing surface and the oil outlet hole of the orifice plate, check whether there is wear, scratch, damage, rust, depression, semicircle in the center hole of the orifice plate.

# Shenzhen Shumatt Technology Co., Ltd

Orifice plate center deviation inspection

There is indentation on the side, the orifice plate needs to be replaced

There is indentation in the middle oil back-flow hole, the orifice plate needs to be replaced