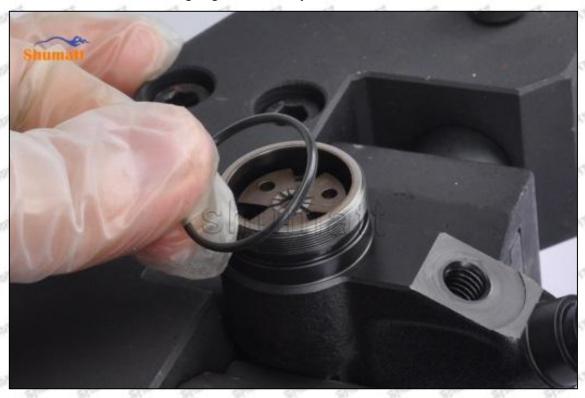

Pic No.21

(22) Put the solenoid valve spring into the solenoid valve, see as Pic No.22

Mob/WhatsApp: +86 13410541523 Tel: +8675523215133 Website: www.shumatt.com

Email: ruby@shumatt.com

Pic No.22

(23) Install the solenoid valve sealing ring on the fuel injector, see as Pic No.23