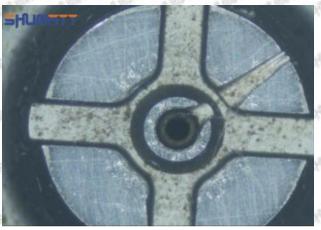

#### (1) 095000-6100 Injector Orifice Plate 10# Testing

All 095000-6100 injector orifice plate 10# parts are subjected to A-hole flow test, Z-hole flow test, precision test, high temperature test, low temperature test, pressure test, leakage test, durability test, and various working condition tests.

#### (2) 095000-6100 Injector Orifice Plate 10# Inspection

The factory inspection of 095000-6100 injector orifice plate 10# is undergone three inspections - full inspection, random inspection, and batch inspection. Different brands of test benches are used to test 095000-6100 injector orifice plate 10# for a total of no less than three times for factory inspection, and 095000-6100 injector orifice plate 10# installation testing environment are progressed in dust-free workshop.