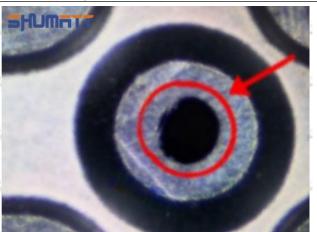

#### (2) 095000-6100 Injector Orifice Plate 10# Inspection

The factory inspection of 095000-6100 injector orifice plate 10# is undergone three inspections - full inspection, random inspection, and batch inspection. Different brands of test benches are used to test 095000-6100 injector orifice plate 10# for a total of no less than three times for factory inspection, and 095000-6100 injector orifice plate 10# installation testing environment are progressed in dust-free workshop.