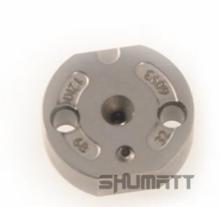

#### (2) 095000-6100 Injector Orifice Plate 10# Part Number Common Writing

10#, 10, 295040-6830, 2950406830, 2950406830

#### 1.3. 095000-6100 Injector Orifice Plate 10# Specifications and Dimensions

Injector Orifice Plate's Size: 2cm\*2 cm \*1 cm
Injector Orifice Plate's Box Size: 7cm \*7 cm \*2 cm
Injector Orifice Plate's Package Size: 8 cm \* 8cm
Injector Orifice Plate's Net Weight: 0.015kg
Injector Orifice Plate's Gross Weight: 0.03kg