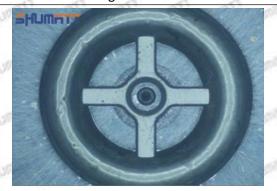

#### (2) 095000-6100 Injector Orifice Plate 10# Inspection

The factory inspection of 095000-6100 injector orifice plate 10# is undergone three inspections - full inspection, random inspection, and batch inspection. Different brands of test benches are used to test 095000-6100 injector orifice plate 10# for a total of no less than three times for factory inspection, and 095000-6100 injector orifice plate 10# installation testing environment are progressed in dust-free workshop.