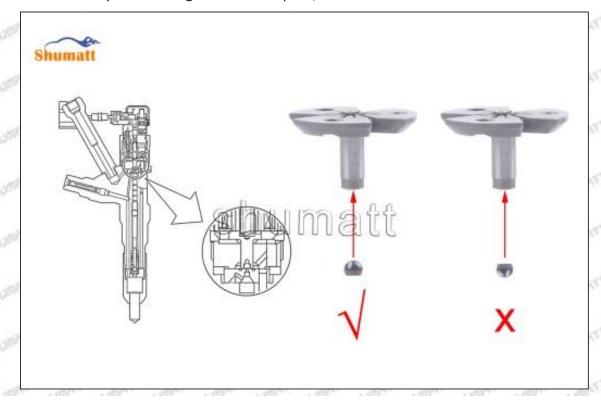

#### Content

| 1. 095000-6100 Injector Orifice Plate Introduction                                             | 2  |
|------------------------------------------------------------------------------------------------|----|
| 1.1. 095000-6100 Injector Orifice Plate 10# Basic Information                                  |    |
| 1.2. 095000-6100 Injector Orifice Plate 10# Common Part Number                                 | 2  |
| 1.3. 095000-6100 Injector Orifice Plate 10# Specifications and Dimensions                      |    |
| 1.4. 095000-6100 Injector Orifice Plate 10# Quality Control                                    | 2  |
| 1.5. 095000-6100 Injector Orifice Plate 10# Customized Service                                 | 3  |
| 1.6.095000-6100 Injector Orifice Plate 10# Packing List                                        | 5  |
| 1.7. 095000-6100 Injector Orifice Plate 10# Lettering Detail's Display                         | 5  |
| 1.8.095000-6100 Injector Orifice Plate 10# Thickness Measurement Tool's Introduction           |    |
| 1.9.095000-6100 Injector Orifice Plate 10# Thickness Measurement Methods                       | 10 |
| 1.10. 095000-6100 Injector Orifice Plate 10# Warranty Instructions                             | 12 |
| 1.11.095000-6100 Injector Orifice Plate 10# Manufacturer                                       | 13 |
| 2. 095000-6100 Injector Orifice Plate 10# Technical Support                                    | 13 |
| 2.1.095000-6100 Injector Orifice Plate 10# Inspection and Semi Ball Inspection                 | 13 |
| 2.2.095000-6100 Injector Orifice Plate 10# Level of Damage Inspection                          |    |
| 2.3.095000-6100 Injector Orifice Plate 10# Installation Steps                                  | 18 |
| 2.4.095000-6100 Injector Orifice Plate 10# Technical Support Obtaining Methods                 | 32 |
| 3.095000-6100 Injector Orifice Plate 10# Purchase and Delivery                                 | 32 |
| 3.1.095000-6100 Injector Orifice Plate 10# Purchase Payment Methods                            | 32 |
| 3.2.095000-6100 Injector Orifice Plate 10# Main Sales Markets                                  |    |
| 3.3.095000-6100 Injector Orifice Plate 10# Declaration Requirements                            | 33 |
| 3.4.095000-6100 Injector Orifice Plate 10# Shipping Ways                                       | 33 |
| 3.5.095000-6100 Injector Orifice Plate 10# Lead time                                           | 33 |
| 3.6.095000-6100 Injector Orifice Plate 10# Logistics Time for Destination Out of China's Areas |    |
| 3.7.095000-6100 Injector Orifice Plate 10# Packing                                             |    |
| 4.095000-6100 Injector Orifice Plate 10# Storage Standard                                      | 34 |
| 5. Company Information                                                                         | 35 |
| 5.1. Company Introduction                                                                      | 36 |
| 5.2. Sales-men's Contact Information                                                           | 36 |
| 6. Copyright Statement                                                                         | 36 |