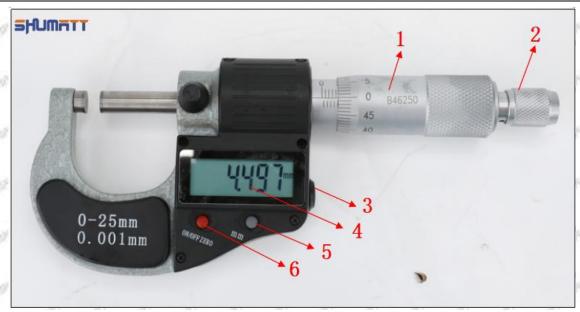

## 095000-6100 Injector Orifice Plate 10# Technical File

SKU1: G1Z11000000010

SKU2: G1L32950401000

SKU3: G1N12950401000

SKU4: G1Z172Q50401000