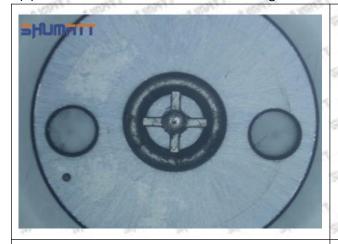

#### (1) 095000-6100 Injector Orifice Plate 10# Testing

All 095000-6100 injector orifice plate 10# parts are subjected to A-hole flow test, Z-hole flow test, precision test, high temperature test, low temperature test, pressure test, leakage test, durability test, and various working condition tests.

#### (2) 095000-6100 Injector Orifice Plate 10# Inspection

The factory inspection of 095000-6100 injector orifice plate 10# is undergone three inspections - full inspection, random inspection, and batch inspection. Different brands of test benches are used to test 095000-6100 injector orifice plate 10# for a total of no less than three times for factory inspection, and 095000-6100 injector orifice plate 10# installation testing environment are progressed in dust-free workshop.