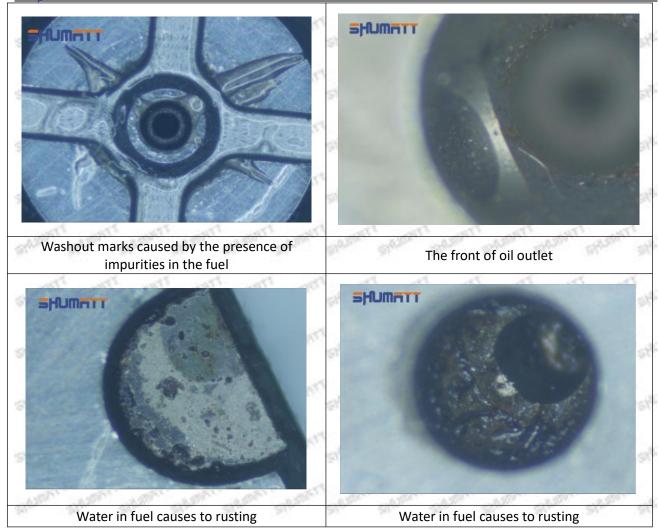

#### (1) 095000-6100 Injector Orifice Plate 10# Testing

All 095000-6100 injector orifice plate 10# parts are subjected to A-hole flow test, Z-hole flow test, precision test, high temperature test, low temperature test, pressure test, leakage test, durability test, and various working condition tests.

#### (2) 095000-6100 Injector Orifice Plate 10# Inspection

The factory inspection of 095000-6100 injector orifice plate 10# is undergone three inspections - full inspection, random inspection, and batch inspection. Different brands of test benches are used to test 095000-6100 injector orifice plate 10# for a total of no less than three times for factory inspection, and 095000-6100 injector orifice plate 10# installation testing environment are progressed in dust-free workshop.