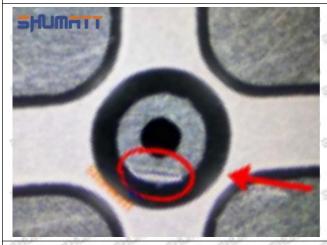

#### (1) 095000-6100 Injector Orifice Plate 10# Testing

All 095000-6100 injector orifice plate 10# parts are subjected to A-hole flow test, Z-hole flow test, precision test, high temperature test, low temperature test, pressure test, leakage test, durability test, and various working condition tests.

#### (2) 095000-6100 Injector Orifice Plate 10# Inspection

The factory inspection of 095000-6100 injector orifice plate 10# is undergone three inspections - full inspection, random inspection, and batch inspection. Different brands of test benches are used to test 095000-6100 injector orifice plate 10# for a total of no less than three times for factory inspection, and 095000-6100 injector orifice plate 10# installation testing environment are progressed in dust-free workshop.