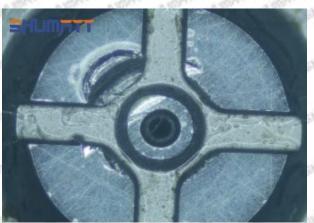

#### (1) 095000-6100 Injector Orifice Plate 10# Testing

All 095000-6100 injector orifice plate 10# parts are subjected to A-hole flow test, Z-hole flow test, precision test, high temperature test, low temperature test, pressure test, leakage test, durability test, and various working condition tests.

#### (2) 095000-6100 Injector Orifice Plate 10# Inspection

The factory inspection of 095000-6100 injector orifice plate 10# is undergone three inspections - full inspection, random inspection, and batch inspection. Different brands of test benches are used to test 095000-6100 injector orifice plate 10# for a total of no less than three times for factory inspection, and 095000-6100 injector orifice plate 10# installation testing environment are progressed in dust-free workshop.