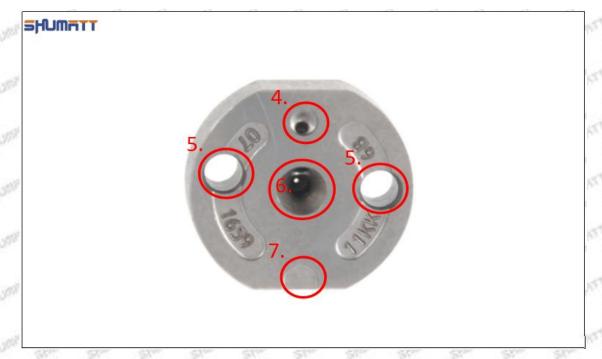

#### (2) 095000-6100 Injector Orifice Plate 10# Part Number Common Writing

10#, 10, 295040-6830, 2950406830, 2950406830