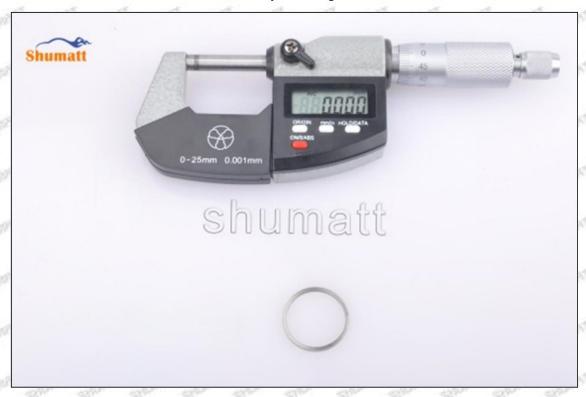

#### 1.3. 095000-6100 Injector Orifice Plate 10# Specifications and Dimensions

Injector Orifice Plate's Size: 2cm\*2 cm \*1 cm
Injector Orifice Plate's Box Size: 7cm \*7 cm \*2 cm
Injector Orifice Plate's Package Size: 8 cm \* 8cm
Injector Orifice Plate's Net Weight: 0.015kg
Injector Orifice Plate's Gross Weight: 0.03kg

Injector Orifice Plate's Quality: China Made Brand New

MOQ: 4 Pieces