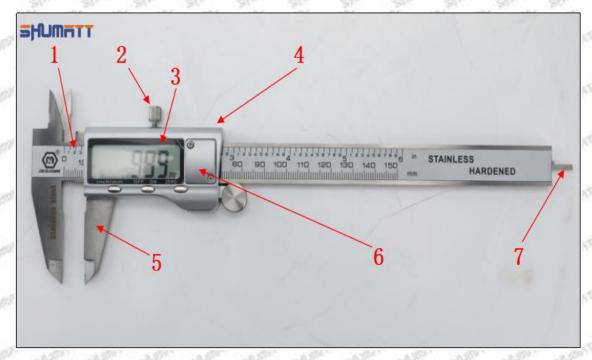

## 095000-6100 Injector Orifice Plate 10# Technical File

SKU1: G1Z11000000010

SKU2: G1L32950401000

SKU3: G1N12950401000

SKU4: G1Z172Q50401000