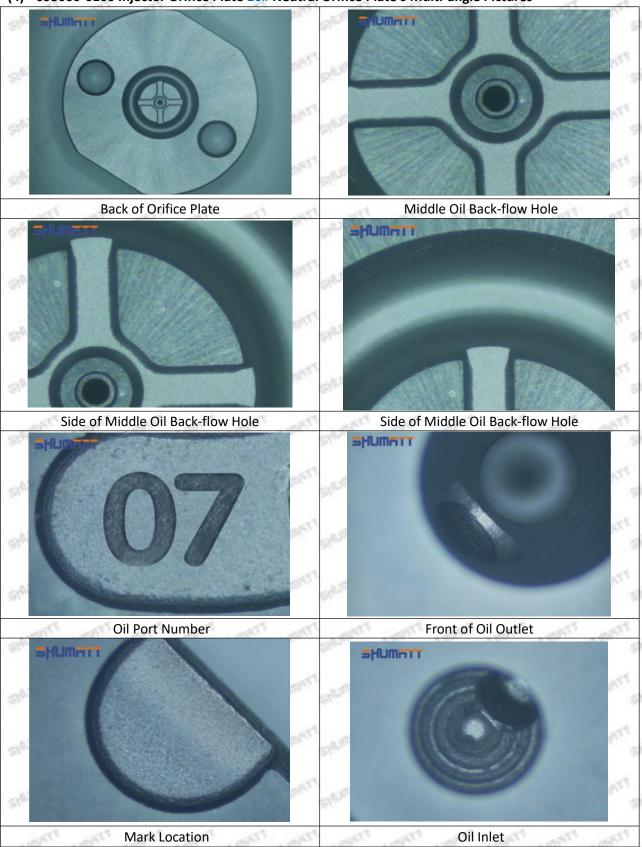

--------------------------|-----------------------|------------|

#### (2) Orifice Plate's Structure



Pic No. 2

| 4: Oil Inlet      | 5: Stabilizing Pin | 6: Front of Oil | 7: Mark Location       |
|-------------------|--------------------|-----------------|------------------------|
| Story Story Story | 21870 21870 21870  | Back-flow Hole  | 21/20 21/20 21/20 21/2 |

## (3) 095000-6100 Injector Orifice Plate 9# Liwei Orifice Plate's Multi-angle Pictures

Mob/WhatsApp: +86 13410541523 Tel: +8675523215133

Email: ruby@shumatt.com

© 2022 Shenzhen Shumatt Technology Co., Ltd



Mob/WhatsApp: +86 13410541523 Tel: +8675523215133

Email: ruby@shumatt.com

© 2022 Shenzhen Shumatt Technology Co., Ltd

### (4) 095000-6100 Injector Orifice Plate 10# Neutral Orifice Plate's Multi-angle Pictures



Mob/WhatsApp: +86 13410541523 Tel: +8675523215133

Email: ruby@shumatt.com

© 2022 Shenzhen Shumatt Technology Co., Ltd



#### 1.8.095000-6100 Injector Orifice Plate 10# Thickness Measurement Tool's Introduction

#### (1) Electronic Vernier Caliper

#### Technical Parameters

1. Made of stainless steel.

2. Resolution: 0.01mm/0.001.

3. Can set on zero at any location.

#### Parts' Name



Pic No.1

| 1: Caliper Body     | 2: Caliper Frame<br>Fastening Screw | 3: LCD       | 4: Data Output Port |
|---------------------|-------------------------------------|--------------|---------------------|
| 5: Data Output Port | 6: Battery Cover                    | 7: Depth Bar |                     |

#### (2) Electronic Digital Display Micrometer

#### Technical Parameters

1. Range: 0-25mm,25-5