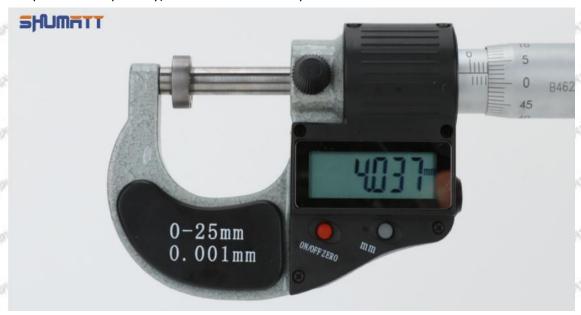

## 095000-6100 Injector Orifice Plate 10# Technical File

SKU1: G1Z11000000010

SKU2: G1L32950401000

SKU3: G1N12950401000

SKU4: G1Z172Q50401000