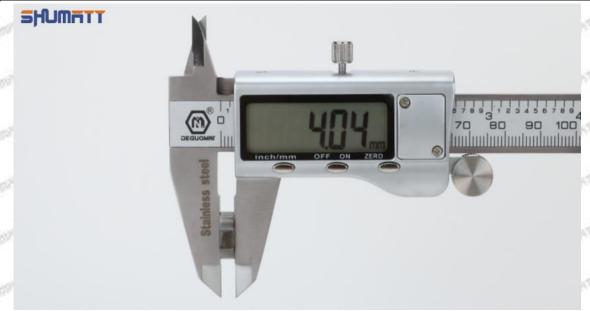

## 095000-6100 Injector Orifice Plate 10# Technical File

SKU1: G1Z11000000010

SKU2: G1L32950401000

SKU3: G1N12950401000

SKU4: G1Z172Q50401000