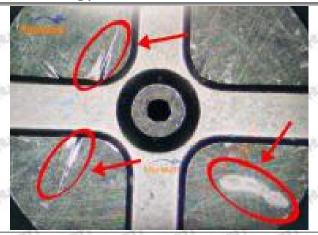

#### (1) 095000-6100 Injector Orifice Plate 10# Testing

All 095000-6100 injector orifice plate 10# parts are subjected to A-hole flow test, Z-hole flow test, precision test, high temperature test, low temperature test, pressure test, leakage test, durability test, and various working condition tests.

#### (2) 095000-6100 Injector Orifice Plate 10# Inspection

The factory inspection of 095000-6100 injector orifice plate 10# is undergone three inspections - full inspection, random inspection, and batch inspection. Different brands of test benches are used to test 095000-6100 injector orifice plate 10# for a total of no less than three times for factory inspection, and 095000-6100 injector orifice plate 10# installation testing environment are progressed in dust-free workshop.