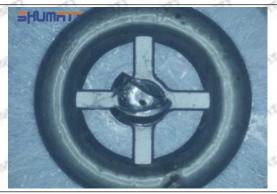

#### (1) 095000-6100 Injector Orifice Plate 10# Testing

All 095000-6100 injector orifice plate 10# parts are subjected to A-hole flow test, Z-hole flow test, precision test, high temperature test, low temperature test, pressure test, leakage test, durability test, and various working condition tests.

#### (2) 095000-6100 Injector Orifice Plate 10# Inspection

The factory inspection of 095000-6100 injector orifice plate 10# is undergone three inspections - full inspection, random inspection, and batch inspection. Different brands of test benches are used to test 095000-6100 injector orifice plate 10# for a total of no less than three times for factory inspection, and 095000-6100 injector orifice plate 10# installation testing environment are progressed in dust-free workshop.