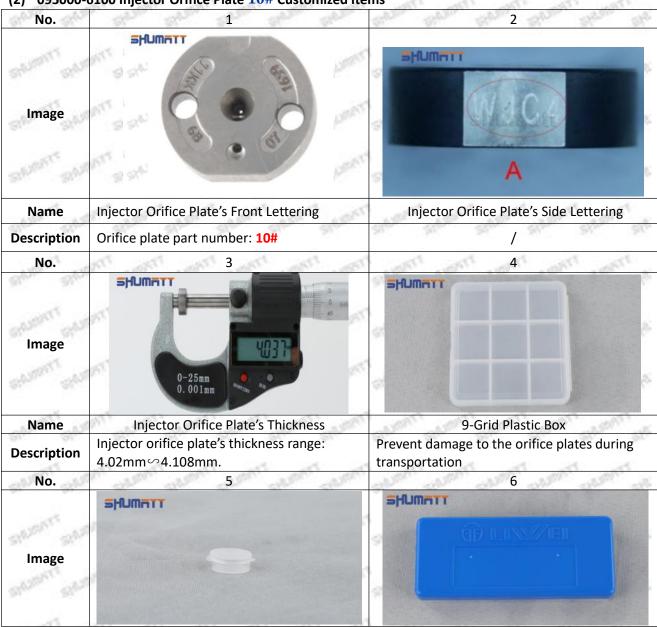

#### (2) 095000-6100 Injector Orifice Plate 10# Customized Items

Mob/WhatsApp: +86 13410541523 Tel: +8675523215133

Email : <a href="mailto:ruby@shumatt.com">ruby@shumatt.com</a>
Website : <a href="mailto:www.shumatt.com">www.shumatt.com</a>
© 2022 Shenzhen Shumatt Technology Co., Ltd