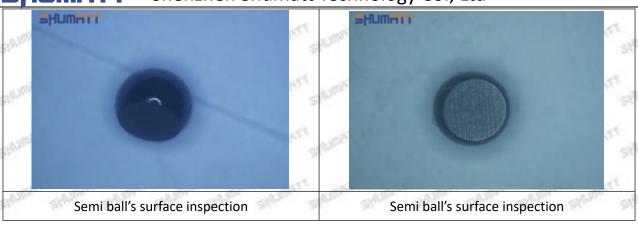

#### (2) 095000-6100 Injector Orifice Plate 10# Inspection

The factory inspection of 095000-6100 injector orifice plate 10# is undergone three inspections - full inspection, random inspection, and batch inspection. Different brands of test benches are used to test 095000-6100 injector orifice plate 10# for a total of no less than three times for factory inspection, and 095000-6100 injector orifice plate 10# installation testing environment are progressed in dust-free workshop.