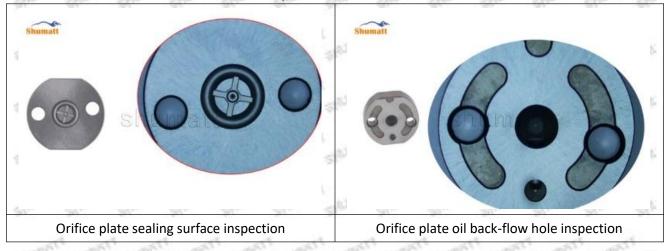

#### (1) 095000-6100 Injector Orifice Plate 10# Testing

All 095000-6100 injector orifice plate 10# parts are subjected to A-hole flow test, Z-hole flow test, precision test, high temperature test, low temperature test, pressure test, leakage test, durability test, and various working condition tests.

#### (2) 095000-6100 Injector Orifice Plate 10# Inspection

The factory inspection of 095000-6100 injector orifice plate 10# is undergone three inspections - full inspection, random inspection, and batch inspection. Different brands of test benches are used to test 095000-6100 injector orifice plate 10# for a total of no less than three times for factory inspection, and 095000-6100 injector orifice plate 10# installation testing environment are progressed in dust-free workshop.