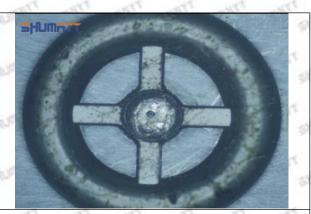

#### (1) 095000-6100 Injector Orifice Plate 10# Testing

All 095000-6100 injector orifice plate 10# parts are subjected to A-hole flow test, Z-hole flow test, precision test, high temperature test, low temperature test, pressure test, leakage test, durability test, and various working condition tests.

#### (2) 095000-6100 Injector Orifice Plate 10# Inspection

The factory inspection of 095000-6100 injector orifice plate 10# is undergone three inspections - full inspection, random inspection, and batch inspection. Different brands of test benches are used to test 095000-6100 injector orifice plate 10# for a total of no less than three times for factory inspection, and 095000-6100 injector orifice plate 10# installation testing environment are progressed in dust-free workshop.