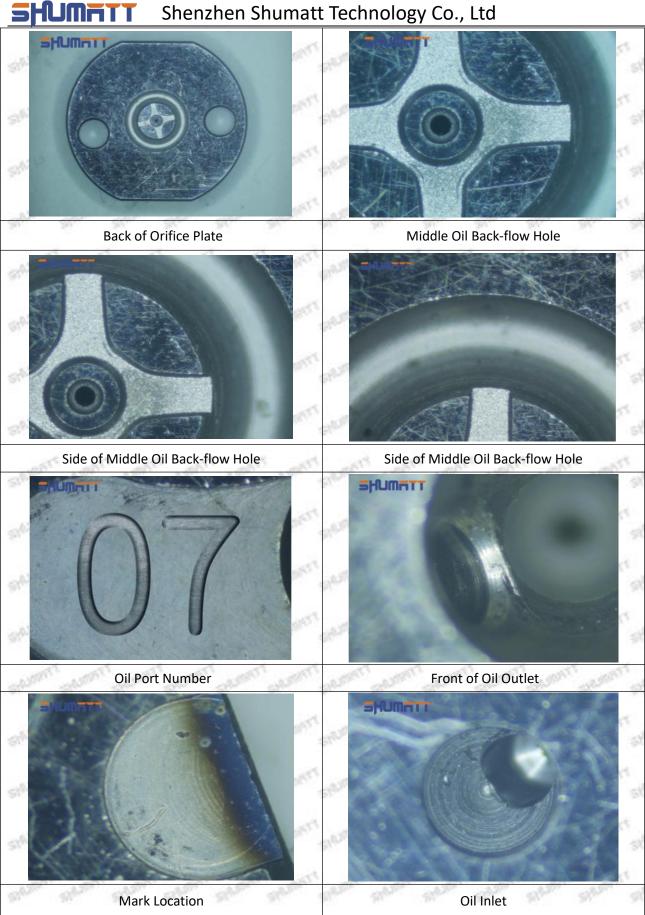

+8675523215133

Email: ruby@shumatt.com

© 2022 Shenzhen Shumatt Technology Co., Ltd





Pic No. 1

| 1: Oil Port Number | 2: Grade Recognition Number | 3: Manufacture Number | 177 Last 1 |
|--------------------|-----------------------------|-----------------------|------------|

#### (2) Orifice Plate's Structure



Pic No. 2

| 4: Oil Inlet      | 5: Stabilizing Pin | 6: Front of Oil | 7: Mark Location       |
|-------------------|--------------------|-----------------|------------------------|
| Story Story Story | 21870 21870 21870  | Back-flow Hole  | 21/20 21/20 21/20 21/2 |

## (3) 095000-6100 Injector Orifice Plate 9# Liwei Orifice Plate's Multi-angle Pictures

Mob/WhatsApp: +86 13410541523 Tel: +8675523215133

Email: ruby@shumatt.com

© 2022 Shenzhen Shumatt Technology Co., Ltd



Mob/WhatsApp: +86 13410541523 Tel: +8675523215133

Email: ruby@shumatt.com

© 2022 Shenzhen Shumatt Technology Co., Ltd

### (4) 095000-6100 Injector Orifice Plate 10# Neutral Orifice Plate's Multi-angle Pictures



Mob/WhatsApp: +86 13410541523 Tel: +8675523215133

Email: ruby@shumatt.com

© 2022 Shenzhen Shumatt Technology Co., Ltd



#### 1.8.095000-6100 Injector Orifice Plate 10# Thickness Measurement Tool's Introduction

#### (1) Electronic Vernier Caliper

#### Technical Parameters

1. Made of stainless steel.

2. Resolution: 0.01mm/0.001.

3. Can set on zero at any location.

#### Parts' Name



Pic No.1

| 1: Caliper Body     | 2: Caliper Frame<br>Fastening Screw | 3: LCD       | 4: Data Output Port |
|---------------------|-------------------------------------|--------------|---