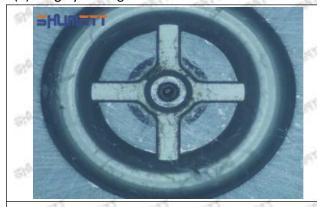

#### (1) 095000-6100 Injector Orifice Plate 10# Testing

All 095000-6100 injector orifice plate 10# parts are subjected to A-hole flow test, Z-hole flow test, precision test, high temperature test, low temperature test, pressure test, leakage test, durability test, and various working condition tests.

#### (2) 095000-6100 Injector Orifice Plate 10# Inspection

The factory inspection of 095000-6100 injector orifice plate 10# is undergone three inspections - full inspection, random inspection, and batch inspection. Different brands of test benches are used to test 095000-6100 injector orifice plate 10# for a total of no less than three times for factory inspection, and 095000-6100 injector orifice plate 10# installation testing environment are progressed in dust-free workshop.