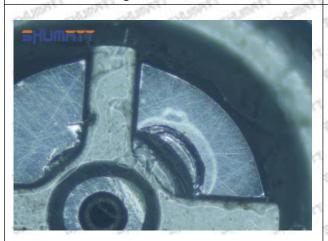

#### (1) 095000-6100 Injector Orifice Plate 10# Testing

All 095000-6100 injector orifice plate 10# parts are subjected to A-hole flow test, Z-hole flow test, precision test, high temperature test, low temperature test, pressure test, leakage test, durability test, and various working condition tests.

#### (2) 095000-6100 Injector Orifice Plate 10# Inspection

The factory inspection of 095000-6100 injector orifice plate 10# is undergone three inspections - full inspection, random inspection, and batch inspection. Different brands of test benches are used to test 095000-6100 injector orifice plate 10# for a total of no less than three times for factory inspection, and 095000-6100 injector orifice plate 10# installation testing environment are progressed in dust-free workshop.