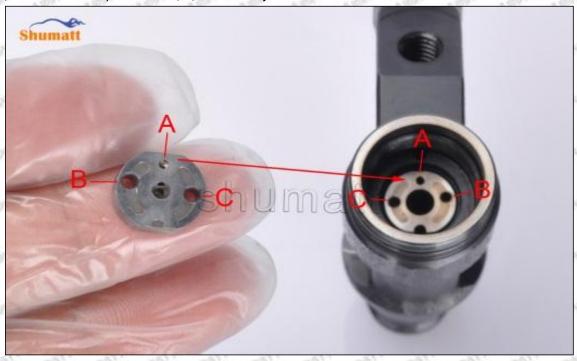

#### (1) 095000-6100 Injector Orifice Plate 10# Testing

All 095000-6100 injector orifice plate 10# parts are subjected to A-hole flow test, Z-hole flow test, precision test, high temperature test, low temperature test, pressure test, leakage test, durability test, and various working condition tests.

#### (2) 095000-6100 Injector Orifice Plate 10# Inspection

The factory inspection of 095000-6100 injector orifice plate 10# is undergone three inspections - full inspection, random inspection, and batch inspection. Different brands of test benches are used to test 095000-6100 injector orifice plate 10# for a total of no less than three times for factory inspection, and 095000-6100 injector orifice plate 10# installation testing environment are progressed in dust-free workshop.