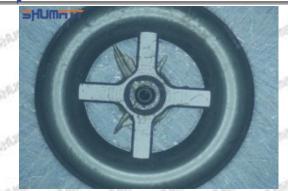

#### (1) 095000-6100 Injector Orifice Plate 10# Testing

All 095000-6100 injector orifice plate 10# parts are subjected to A-hole flow test, Z-hole flow test, precision test, high temperature test, low temperature test, pressure test, leakage test, durability test, and various working condition tests.

#### (2) 095000-6100 Injector Orifice Plate 10# Inspection

The factory inspection of 095000-6100 injector orifice plate 10# is undergone three inspections - full inspection, random inspection, and batch inspection. Different brands of test benches are used to test 095000-6100 injector orifice plate 10# for a total of no less than three times for factory inspection, and 095000-6100 injector orifice plate 10# installation testing environment are progressed in dust-free workshop.