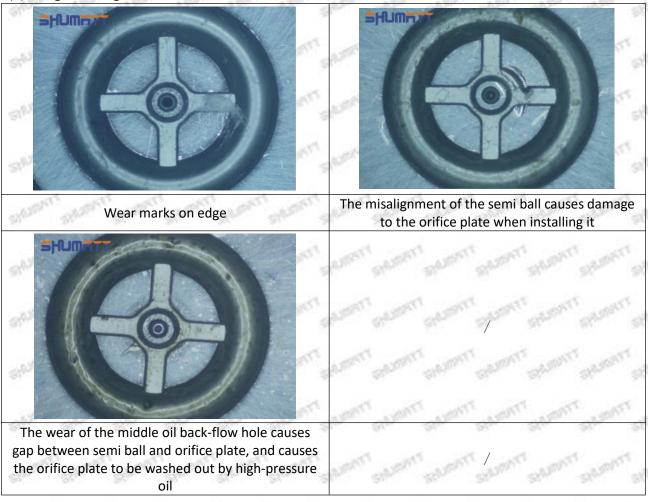

#### (2) 095000-6100 Injector Orifice Plate 10# Inspection

The factory inspection of 095000-6100 injector orifice plate 10# is undergone three inspections - full inspection, random inspection, and batch inspection. Different brands of test benches are used to test 095000-6100 injector orifice plate 10# for a total of no less than three times for factory inspection, and 095000-6100 injector orifice plate 10# installation testing environment are progressed in dust-free workshop.