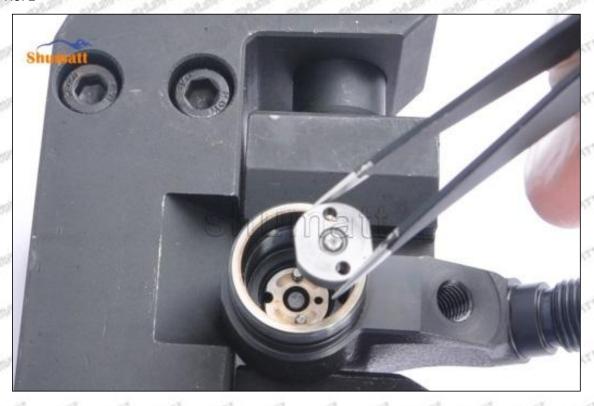

#### (1) 095000-6100 Injector Orifice Plate 10# Testing

All 095000-6100 injector orifice plate 10# parts are subjected to A-hole flow test, Z-hole flow test, precision test, high temperature test, low temperature test, pressure test, leakage test, durability test, and various working condition tests.

#### (2) 095000-6100 Injector Orifice Plate 10# Inspection

The factory inspection of 095000-6100 injector orifice plate 10# is undergone three inspections - full inspection, random inspection, and batch inspection. Different brands of test benches are used to test 095000-6100 injector orifice plate 10# for a total of no less than three times for factory inspection, and 095000-6100 injector orifice plate 10# installation testing environment are progressed in dust-free workshop.