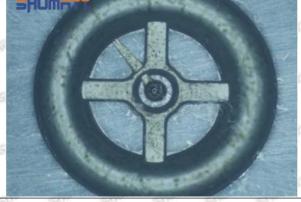

#### (1) 095000-6100 Injector Orifice Plate 10# Testing

All 095000-6100 injector orifice plate 10# parts are subjected to A-hole flow test, Z-hole flow test, precision test, high temperature test, low temperature test, pressure test, leakage test, durability test, and various working condition tests.

#### (2) 095000-6100 Injector Orifice Plate 10# Inspection

The factory inspection of 095000-6100 injector orifice plate 10# is undergone three inspections - full inspection, random inspection, and batch inspection. Different brands of test benches are used to test 095000-6100 injector orifice plate 10# for a total of no less than three times for factory inspection, and 095000-6100 injector orifice plate 10# installation testing environment are progressed in dust-free workshop.