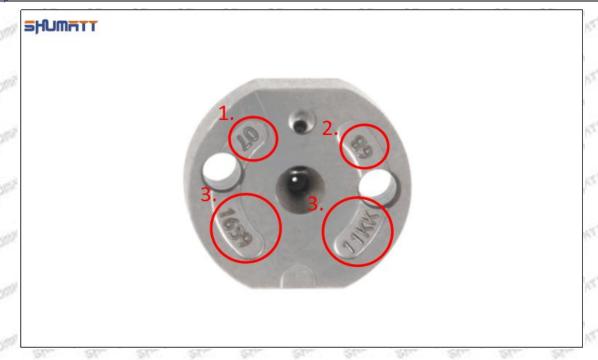

#### (2) 095000-6100 Injector Orifice Plate 10# Part Number Common Writing

10#, 10, 295040-6830, 2950406830, 2950406830