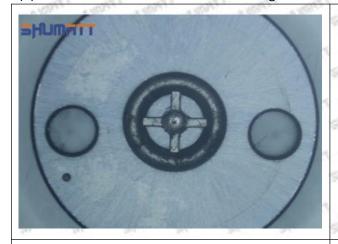

### 1.7. 095000-6130 Injector Orifice Plate 10# Lettering Detail's Display

(1) Orifice Plate's Lettering

Mob/WhatsApp: +86 13410541523 Tel: +8675523215133

Email: <u>ruby@shumatt.com</u> Website: <u>www.shumatt.com</u>

Pic No. 1

| 1: Oil Port Number | 2: Grade Recognition Number | 3: Manufacture Number | 177 Last 1 |
|--------------------|-----------------------------|-----------------------|------------|

### (2) Orifice Plate's Structure

Pic No. 2

| 4: Oil Inlet         | 5: Stabilizing Pin | 6: Front of Oil | 7: Mark Location     |
|----------------------|--------------------|-----------------|----------------------|
| Stylen Stylen Stylen | Elge, Elge, Elge,  | Back-flow Hole  | SHALL SHALL SHALL SH |