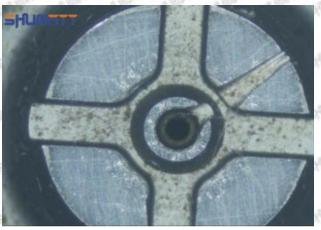

#### 2.1.095000-6130 Injector Orifice Plate 10# Inspection and Semi Ball Inspection

(1) Magnify 500 times under the microscope to check whether there is indentation on the sealing surface and the oil outlet hole of the orifice plate, check whether there is wear, scratch, damage, rust, depression, semicircle in the center hole of the orifice plate.

(2) Magnified 500 times under the microscope, check the plane position of the semi ball, if there is any scratch, it is recommended to replace it.

Mob/WhatsApp: +86 13410541523 Tel: +8675523215133

Email: ruby@shumatt.com