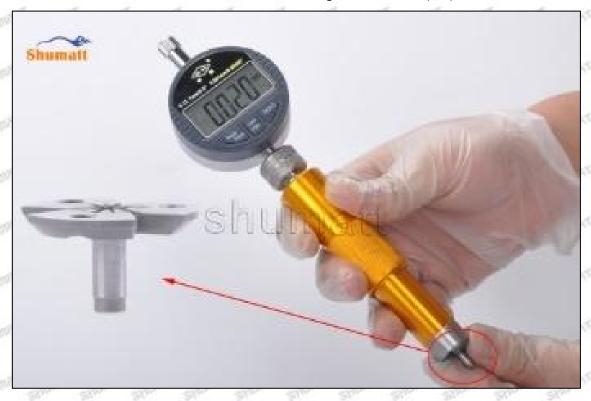

#### 2.3.095000-6130 Injector Orifice Plate 10# Installation Steps

(1) Before install 095000-6130 injector orifice plate 10#, clean it in an ultrasonic cleaning machine for 3-5 minutes so that to make the dirt, anti-rust oil oxide, paraffin base, naphthenic base, intermediate base, salt, lead naphthenate, zinc naphthenate, sodium petroleum sulfonate, barium petroleum sulfonate, calcium petroleum sulfonate, tallow diamine trioleate and rosin amine shedding fall off.

Mob/WhatsApp: +86 13410541523 Tel: +8675523215133

Email: <u>ruby@shumatt.com</u> Website: <u>www.shumatt.com</u>

- (2) Use compressed air to clean up the cleaning fluid attached to the surface of the cleaned orifice plate to meet the use standard.
- (3) When installing the orifice plate, install it according to the oil hole A on the orifice plate, and match A, B, C on the orifice plate with A, B, C on the injector house. See as Pic No. 1

Pic No. 1

(4) Put the orifice plate into the injector with the stabilizing pin inserted into the stabilizing hole, see as Pic

Pic No. 2

Mob/WhatsApp: +86 13410541523 Tel: +8675523215133 Email: ruby@shumatt.com