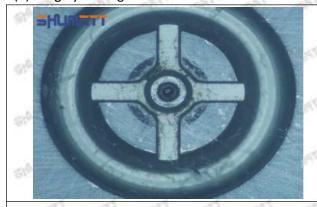

### (2) Orifice Plate's Structure

Pic No. 2

| 4: Oil Inlet         | 5: Stabilizing Pin | 6: Front of Oil | 7: Mark Location     |
|----------------------|--------------------|-----------------|----------------------|
| Stylen Stylen Stylen | Elge, Elge, Elge,  | Back-flow Hole  | SHALL SHALL SHALL SH |