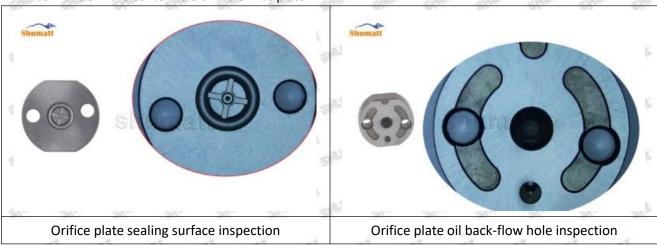

#### 2.1.095000-6130 Injector Orifice Plate 10# Inspection and Semi Ball Inspection

(1) Magnify 500 times under the microscope to check whether there is indentation on the sealing surface and the oil outlet hole of the orifice plate, check whether there is wear, scratch, damage, rust, depression, semicircle in the center hole of the orifice plate.

## Shenzhen Shumatt Technology Co., Ltd

Orifice plate center deviation inspection

There is indentation on the side, the orifice plate needs to be replaced

There is indentation in the middle oil back-flow hole, the orifice plate needs to be replaced

The middle oil back-flow hole is semicircular, the orifice plate needs to be replaced

Website: www.shumatt.com

⚠ The blockage of the oil back-flow hole will cause small volume of the oil return, and the oil will not be injected.

⚠ When oil back-flow hole becomes larger, it causes the semi ball to be not tightly sealed, which causes the fuel injection pressure cannot be established, then the fuel injector cannot work normally.

⚠ The wear on orifice plate's surface causes gap to the semi ball, which leads to large volume of oil return, in serious cases, the pressure can not be built up and nozzle will spray oil directly.

The blockage of the oil inlet hole (side hole) will cause small amount of oil return, the blockage of oil inlet side hole will cause the injector cannot build a pressure chamber, as a result, the injector cannot work normally.