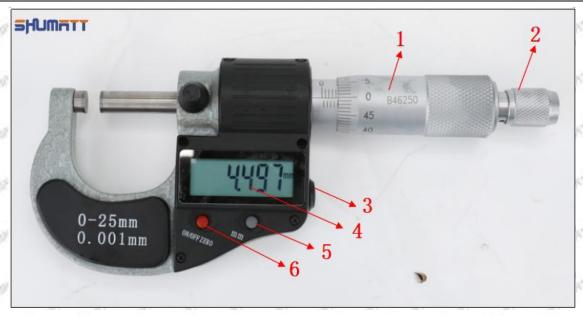

#### (2) Electronic Digital Display Micrometer

#### Technical Parameters

1. Range: 0-25mm,25-50mm,50-75mm,75-100mm

2. Resolution: 0.001mm

3. Power: Voltage 1.5V button battery 4. Working Temperature: 0 \sim +40 °C 5. Storage Temperature: -20 \sim +70 °C 6. Environment Humidity: ≤80%

Parts' Name

Mob/WhatsApp: +86 13410541523 Tel: +8675523215133 Email: ruby@shumatt.com

© 2022 Shenzhen Shumatt Technology Co., Ltd

9/38

Pic No.2

| 1: Micro-tube                  | 2:Ratchet Force           | 3: Data Output                                                                                                                                                                                                                                                                                                                                                                                                                                                                                                                                                                                                                                                                                                                                                                                                                                                                                                                                                                                                                                                                                                                                                                                                                                                                                                                                                                                                                                                                                                                                                                                                                                                                                                                                                                                                                                                                                                                                                                                                                                                                                                                 | 4: Display    | 5: mm Function        |
|--------------------------------|---------------------------|--------------------------------------------------------------------------------------------------------------------------------------------------------------------------------------------------------------------------------------------------------------------------------------------------------------------------------------------------------------------------------------------------------------------------------------------------------------------------------------------------------------------------------------------------------------------------------------------------------------------------------------------------------------------------------------------------------------------------------------------------------------------------------------------------------------------------------------------------------------------------------------------------------------------------------------------------------------------------------------------------------------------------------------------------------------------------------------------------------------------------------------------------------------------------------------------------------------------------------------------------------------------------------------------------------------------------------------------------------------------------------------------------------------------------------------------------------------------------------------------------------------------------------------------------------------------------------------------------------------------------------------------------------------------------------------------------------------------------------------------------------------------------------------------------------------------------------------------------------------------------------------------------------------------------------------------------------------------------------------------------------------------------------------------------------------------------------------------------------------------------------|---------------|-----------------------|
|                                | Measuring Device          | Port                                                                                                                                                                                                                                                                                                                                                                                                                                                                                                                                                                                                                                                                                                                                                                                                                                                                                                                                                                                                                                                                                                                                                                                                                                                                                                                                                                                                                                                                                                                                                                                                                                                                                                                                                                                                                                                                                                                                                                                                                                                                                                                           | Screen        | Key                   |
| 6: ON/OFF ZERO<br>Function Key | LOTTE THE PARTY THE PARTY | TO DESCRIPTION OF THE PERSON O | AND THE PARTY | ADDRESS THE PARTY THE |