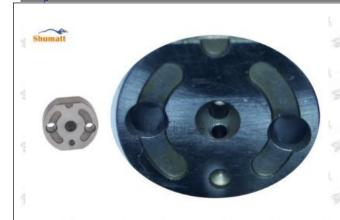

### 1.7. 095000-6130 Injector Orifice Plate 10# Lettering Detail's Display

(1) Orifice Plate's Lettering

Mob/WhatsApp: +86 13410541523 Tel: +8675523215133

Email: <u>ruby@shumatt.com</u> Website: <u>www.shumatt.com</u>

Pic No. 1

| 1: Oil Port Number | 2: Grade Recognition Number | 3: Manufacture Number | 177 Last 1 |
|--------------------|-----------------------------|-----------------------|------------|

### (2) Orifice Plate's Structure

Pic No. 2

| 4: Oil Inlet         | 5: Stabilizing Pin | 6: Front of Oil | 7: Mark Location     |
|----------------------|--------------------|-----------------|----------------------|
| Stylen Stylen Stylen | Elge, Elge, Elge,  | Back-flow Hole  | SHALL SHALL SHALL SH |