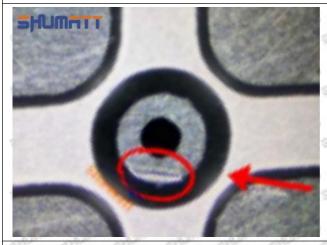

#### 2.1.095000-6130 Injector Orifice Plate 10# Inspection and Semi Ball Inspection

(1) Magnify 500 times under the microscope to check whether there is indentation on the sealing surface and the oil outlet hole of the orifice plate, check whether there is wear, scratch, damage, rust, depression, semicircle in the center hole of the orifice plate.

## Shenzhen Shumatt Technology Co., Ltd

Orifice plate center deviation inspection

There is indentation on the side, the orifice plate needs to be replaced

There is indentation in the middle oil back-flow hole, the orifice plate needs to be replaced

The middle oil back-flow hole is semicircular, the orifice plate needs to be replaced

Website: www.shumatt.com

⚠ The blockage of the oil back-flow hole will cause small volume of the oil return, and the oil will not be injected.