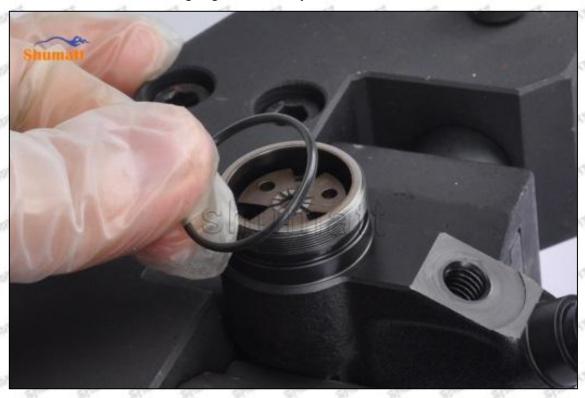

Pic No.21

(22) Put the solenoid valve spring into the solenoid valve, see as Pic No.22

Mob/WhatsApp: +86 13410541523 Tel: +8675523215133 Website: www.shumatt.com

Email: ruby@shumatt.com

Pic No.22

(23) Install the solenoid valve sealing ring on the fuel injector, see as Pic No.23

Pic No.23

(24) Install the solenoid valve on the fuel injector, If the solenoid valve is not replaced, install it according to

Mob/WhatsApp: +86 13410541523 Tel: +8675523215133 Website: www.shumatt.com

Email: ruby@shumatt.com