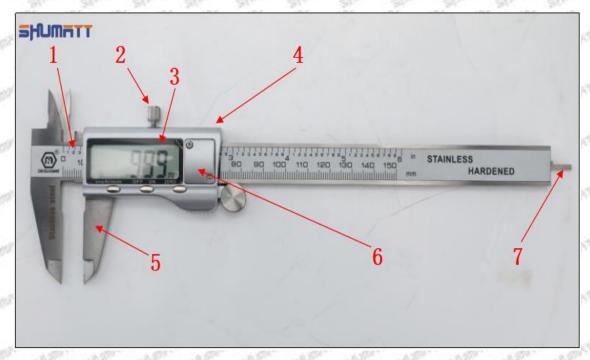

#### (1) Electronic Vernier Caliper

#### Technical Parameters

1. Made of stainless steel.

2. Resolution: 0.01mm/0.001.

3. Can set on zero at any location.

#### Parts' Name

Pic No.1

| 1: Caliper Body     | 2: Caliper Frame<br>Fastening Screw | 3: LCD       | 4: Data Output Port |
|---------------------|-------------------------------------|--------------|---------------------|
| 5: Data Output Port | 6: Battery Cover                    | 7: Depth Bar | /                   |