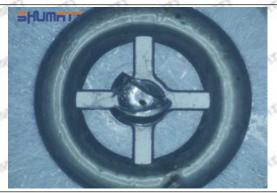

## Shenzhen Shumatt Technology Co., Ltd

Orifice plate center deviation inspection

There is indentation on the side, the orifice plate needs to be replaced

There is indentation in the middle oil back-flow hole, the orifice plate needs to be replaced

The middle oil back-flow hole is semicircular, the orifice plate needs to be replaced

Website: www.shumatt.com

⚠ The blockage of the oil back-flow hole will cause small volume of the oil return, and the oil will not be injected.