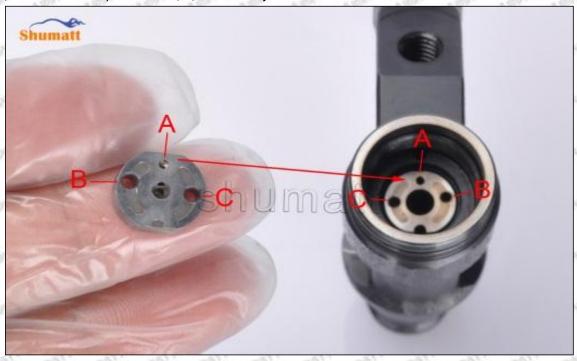

#### 2.3.095000-6130 Injector Orifice Plate 10# Installation Steps

(1) Before install 095000-6130 injector orifice plate 10#, clean it in an ultrasonic cleaning machine for 3-5 minutes so that to make the dirt, anti-rust oil oxide, paraffin base, naphthenic base, intermediate base, salt, lead naphthenate, zinc naphthenate, sodium petroleum sulfonate, barium petroleum sulfonate, calcium petroleum sulfonate, tallow diamine trioleate and rosin amine shedding fall off.

Mob/WhatsApp: +86 13410541523 Tel: +8675523215133

Email: <u>ruby@shumatt.com</u> Website: <u>www.shumatt.com</u>

- (2) Use compressed air to clean up the cleaning fluid attached to the surface of the cleaned orifice plate to meet the use standard.
- (3) When installing the orifice plate, install it according to the oil hole A on the orifice plate, and match A, B, C on the orifice plate with A, B, C on the injector house. See as Pic No. 1

Pic No. 1

(4) Put the orifice plate into the injector with the stabilizing pin inserted into the stabilizing hole, see as Pic

Pic No. 2

Mob/WhatsApp: +86 13410541523 Tel: +8675523215133 Email: ruby@shumatt.com