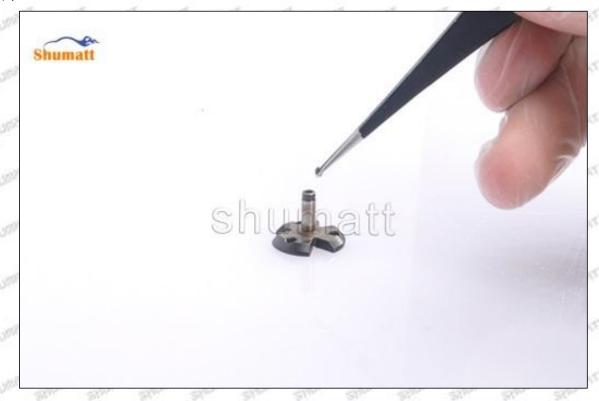

Mob/WhatsApp: +86 13410541523 Tel: +8675523215133

Email: ruby@shumatt.com

© 2022 Shenzhen Shumatt Technology Co., Ltd

Pic No.12

(13) place the semi ball on the armature, Pic No.13

Pic No.13

(14) Put the armature with semi ball into the lock nut (Make sure that the armature buffer stroke and armature air clearance lift are within the normal range), see as Pic No.14