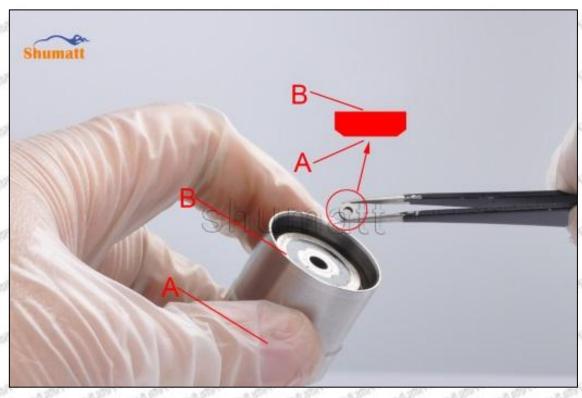

#### 2.3.095000-6130 Injector Orifice Plate 10# Installation Steps

(1) Before install 095000-6130 injector orifice plate 10#, clean it in an ultrasonic cleaning machine for 3-5 minutes so that to make the dirt, anti-rust oil oxide, paraffin base, naphthenic base, intermediate base, salt, lead naphthenate, zinc naphthenate, sodium petroleum sulfonate, barium petroleum sulfonate, calcium petroleum sulfonate, tallow diamine trioleate and rosin amine shedding fall off.

Mob/WhatsApp: +86 13410541523 Tel: +8675523215133

Email: <u>ruby@shumatt.com</u> Website: <u>www.shumatt.com</u>

- (2) Use compressed air to clean up the cleaning fluid attached to the surface of the cleaned orifice plate to meet the use standard.
- (3) When installing the orifice plate, install it according to the oil hole A on the orifice plate, and match A, B, C on the orifice plate with A, B, C on the injector house. See as Pic No. 1

Pic No. 1

(4) Put the orifice plate into the injector with the stabilizing pin inserted into the stabilizing hole, see as Pic

Pic No. 2

Mob/WhatsApp: +86 13410541523 Tel: +8675523215133 Email: ruby@shumatt.com