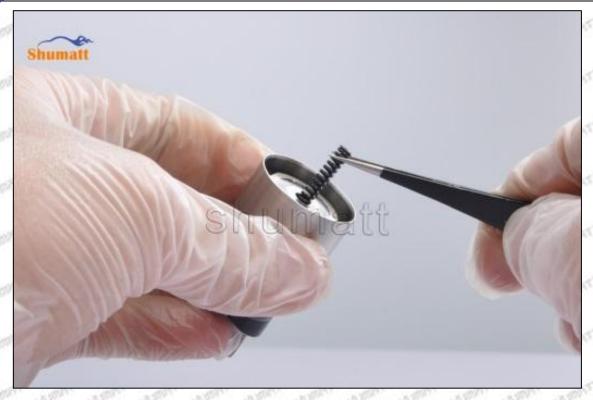

Tel: +8675523215133

(11) Rotate (CRT084) clockwise with a torque wrench to tighten the lock nut to 70-75Nm, see as Pic No.11

Pic No.11

(12) When installing the semi ball, it should be noted that the plane of the semi ball cannot be reversed, otherwise it may cause damage to the orifice plate, see as Pic No.12

Mob/WhatsApp: +86 13410541523 Tel: +8675523215133

Email: ruby@shumatt.com

© 2022 Shenzhen Shumatt Technology Co., Ltd

Pic No.12

(13) place the semi ball on the armature, Pic No.13

Pic No.13

(14) Put the armature with semi ball into the lock nut (Make sure that the armature buffer stroke and armature air clearance lift are within the normal range), see as Pic No.14