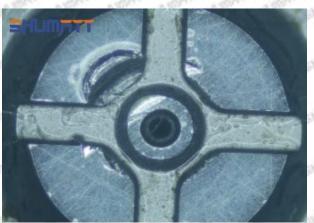

#### 2.1.095000-6130 Injector Orifice Plate 10# Inspection and Semi Ball Inspection

(1) Magnify 500 times under the microscope to check whether there is indentation on the sealing surface and the oil outlet hole of the orifice plate, check whether there is wear, scratch, damage, rust, depression, semicircle in the center hole of the orifice plate.

## Shenzhen Shumatt Technology Co., Ltd

Orifice plate center deviation inspection

There is indentation on the side, the orifice plate needs to be replaced

There is indentation in the middle oil back-flow hole, the orifice plate needs to be replaced

The middle oil back-flow hole is semicircular, the orifice plate needs to be replaced

Website: www.shumatt.com

⚠ The blockage of the oil back-flow hole will cause small volume of the oil return, and the oil will not be injected.