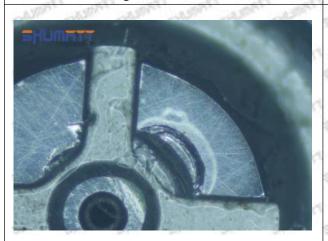

## Shenzhen Shumatt Technology Co., Ltd

Orifice plate center deviation inspection

There is indentation on the side, the orifice plate needs to be replaced

There is indentation in the middle oil back-flow hole, the orifice plate needs to be replaced

The middle oil back-flow hole is semicircular, the orifice plate needs to be replaced

Website: www.shumatt.com

⚠ The blockage of the oil back-flow hole will cause small volume of the oil return, and the oil will not be injected.

⚠ When oil back-flow hole becomes larger, it causes the semi ball to be not tightly sealed, which causes the fuel injection pressure cannot be established, then the fuel injector cannot work normally.

⚠ The wear on orifice plate's surface causes gap to the semi ball, which leads to large volume of oil return, in serious cases, the pressure can not be built up and nozzle will spray oil directly.

The blockage of the oil inlet hole (side hole) will cause small amount of oil return, the blockage of oil inlet side hole will cause the injector cannot build a pressure chamber, as a result, the injector cannot work normally.