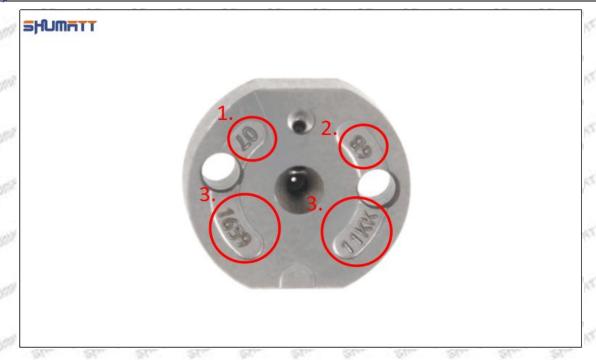

### 1.7. 095000-6130 Injector Orifice Plate 10# Lettering Detail's Display

(1) Orifice Plate's Lettering

Mob/WhatsApp: +86 13410541523 Tel: +8675523215133

Email: <u>ruby@shumatt.com</u> Website: <u>www.shumatt.com</u>

Pic No. 1

| 1: Oil Port Number | 2: Grade Recognition Number | 3: Manufacture Number | 177 Last 1 |
|--------------------|-----------------------------|-----------------------|------------|