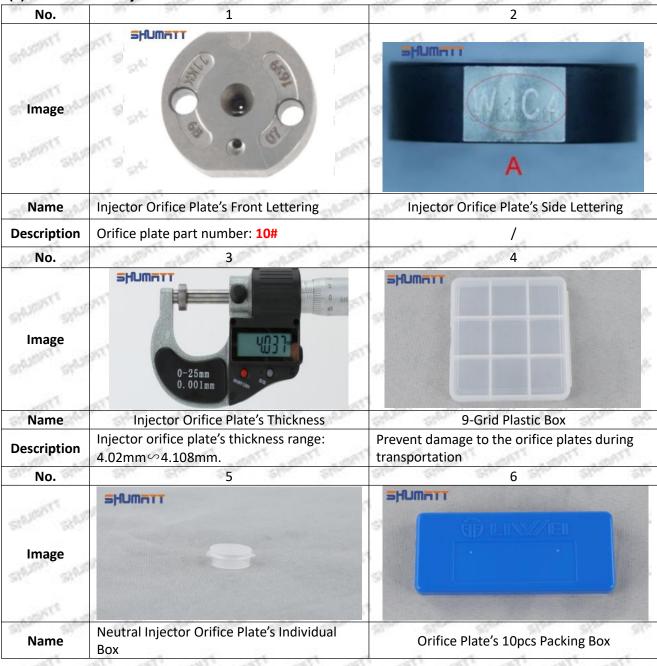

### (2) 095000-6130 Injector Orifice Plate 10# Customized Items

Mob/WhatsApp: +86 13410541523 Tel: +8675523215133

Email: <u>ruby@shumatt.com</u> Website: <u>www.shumatt.com</u>

| Description          | Prevent damage to the orifice plates during transportation                                                                    | Liwei orifice plate's 10PCS plastic box to prevent damage to the orifice plates during transportation                                              |
|----------------------|-------------------------------------------------------------------------------------------------------------------------------|----------------------------------------------------------------------------------------------------------------------------------------------------|
| No.                  | 7                                                                                                                             | 8                                                                                                                                                  |
| lmage                | SHUMATT                                                                                                                       | a HUMATT                                                                                                                                           |
| Name                 | Injector Orifice Plate's Individual Box                                                                                       | Orifice Plate's 12pcs Packing Box                                                                                                                  |
| Description          | Liwei orifice plate's individual box                                                                                          | Greenpower orifice plate's 12PCS plastic box to prevent damage to the orifice plates during transportation                                         |
| No.                  | 9                                                                                                                             | 10 10 mg/m                                                                                                                                         |
| 1770g                |                                                                                                                               |                                                                                                                                                    |
| Image                |                                                                                                                               |                                                                                                                                                    |
| Image<br>Name        | Shumatt Orifice Plate's Box                                                                                                   | Orifice Plate's VCI Anti-Rust Bag                                                                                                                  |
| SISTEMATE SISTEM     | Shumatt Orifice Plate's Box Shumatt orifice plate's plastic box to prevent damage to the orifice plates during transportation | Orifice Plate's VCI Anti-Rust Bag 9-grid orifice plate packaging box's blue VCI anti-rust bag, suitable for long-term storage of the orifice plate |
| Name                 | Shumatt orifice plate's plastic box to prevent damage to the orifice plates during                                            | 9-grid orifice plate packaging box's blue VCI anti-rust bag, suitable for long-term storage                                                        |
| Name<br>Description  | Shumatt orifice plate's plastic box to prevent damage to the orifice plates during transportation                             | 9-grid orifice plate packaging box's blue VCI anti-rust bag, suitable for long-term storage                                                        |
| Name Description No. | Shumatt orifice plate's plastic box to prevent damage to the orifice plates during transportation  11                         | 9-grid orifice plate packaging box's blue VCI anti-rust bag, suitable for long-term storage                                                        |
| Name Description No. | Shumatt orifice plate's plastic box to prevent damage to the orifice plates during transportation  11                         | 9-grid orifice plate packaging box's blue VCI anti-rust bag, suitable for long-term storage                                                        |

#### (1) 095000-6130 Injector Orifice Plate 10# Spare Parts List

| No.         | Sign Sign Time Sign Sign                                                                          | 2                                                                                                                                                                                                                                                                                                                                                                                                                                                                                                                                                                                                                                                                                                                                                                                                                                                                                                                                                                                                                                                                                                                                                                                                                                                                                                                                                                                                                                                                                                                                                                                                                                                                                                                                                                                                                                                                                                                                                                                                                                                                                                                              |
|-------------|---------------------------------------------------------------------------------------------------|--------------------------------------------------------------------------------------------------------------------------------------------------------------------------------------------------------------------------------------------------------------------------------------------------------------------------------------------------------------------------------------------------------------------------------------------------------------------------------------------------------------------------------------------------------------------------------------------------------------------------------------------------------------------------------------------------------------------------------------------------------------------------------------------------------------------------------------------------------------------------------------------------------------------------------------------------------------------------------------------------------------------------------------------------------------------------------------------------------------------------------------------------------------------------------------------------------------------------------------------------------------------------------------------------------------------------------------------------------------------------------------------------------------------------------------------------------------------------------------------------------------------------------------------------------------------------------------------------------------------------------------------------------------------------------------------------------------------------------------------------------------------------------------------------------------------------------------------------------------------------------------------------------------------------------------------------------------------------------------------------------------------------------------------------------------------------------------------------------------------------------|
| Image       | SHUMATT                                                                                           | SHUMATI CONTRACTOR OF THE PARTY |
| Name        | Injector Orifice Plate                                                                            | 9-Grid Box                                                                                                                                                                                                                                                                                                                                                                                                                                                                                                                                                                                                                                                                                                                                                                                                                                                                                                                                                                                                                                                                                                                                                                                                                                                                                                                                                                                                                                                                                                                                                                                                                                                                                                                                                                                                                                                                                                                                                                                                                                                                                                                     |
| Description | Orifice plate part number: 10#                                                                    | 9-grid plastic box to prevent damage to the orifice plates during transportation. (10pcs or 12pcs packing box is optional)                                                                                                                                                                                                                                                                                                                                                                                                                                                                                                                                                                                                                                                                                                                                                                                                                                                                                                                                                                                                                                                                                                                                                                                                                                                                                                                                                                                                                                                                                                                                                                                                                                                                                                                                                                                                                                                                                                                                                                                                     |
| No.         | 3                                                                                                 | 4                                                                                                                                                                                                                                                                                                                                                                                                                                                                                                                                                                                                                                                                                                                                                                                                                                                                                                                                                                                                                                                                                                                                                                                                                                                                                                                                                                                                                                                                                                                                                                                                                                                                                                                                                                                                                                                                                                                                                                                                                                                                                                                              |
| Image       | SHUMATT                                                                                           | SHUMATT IN THE STATE OF THE STA |
| Name        | Injector Orifice Plate's Individual Box                                                           | Neutral VCI Anti - Rust Bag                                                                                                                                                                                                                                                                                                                                                                                                                                                                                                                                                                                                                                                                                                                                                                                                                                                                                                                                                                                                                                                                                                                                                                                                                                                                                                                                                                                                                                                                                                                                                                                                                                                                                                                                                                                                                                                                                                                                                                                                                                                                                                    |
| Description | To prevent damage to the orifice plates during transportation. (liwei individual box is optional) | To prevent the orifice plates from rusting.                                                                                                                                                                                                                                                                                                                                                                                                                                                                                                                                                                                                                                                                                                                                                                                                                                                                                                                                                                                                                                                                                                                                                                                                                                                                                                                                                                                                                                                                                                                                                                                                                                                                                                                                                                                                                                                                                                                                                                                                                                                                                    |