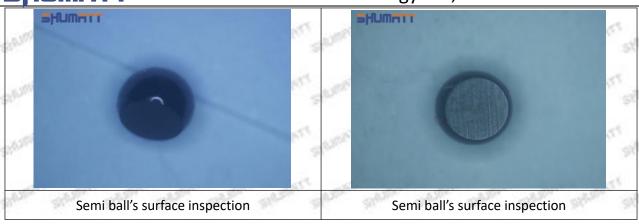

#### 2.1.095000-6130 Injector Orifice Plate 10# Inspection and Semi Ball Inspection

(1) Magnify 500 times under the microscope to check whether there is indentation on the sealing surface and the oil outlet hole of the orifice plate, check whether there is wear, scratch, damage, rust, depression, semicircle in the center hole of the orifice plate.

(2) Magnified 500 times under the microscope, check the plane position of the semi ball, if there is any scratch, it is recommended to replace it.

Mob/WhatsApp: +86 13410541523 Tel: +8675523215133

Email: ruby@shumatt.com