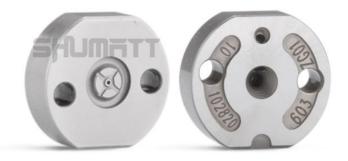

#### 1.1. 095000-6130 Injector Orifice Plate 10# Basic Information

| Title | China made new 095000-6130 fuel Injector Orifice Plate's <b>10</b> # |
|-------|----------------------------------------------------------------------|
| SKU1  | G1Z1100000010                                                        |
| SKU2  | G1L32950401000                                                       |
| SKU3  | G1N12950401000                                                       |
| SKU4  | G1Z172950401000                                                      |

#### (2) 095000-6130 Injector Orifice Plate 10# Part Number Common Writing

10#, 295040-6830, 2950406830, 2950406830

### 1.7. 095000-6130 Injector Orifice Plate 10# Lettering Detail's Display

(1) Orifice Plate's Lettering

Mob/WhatsApp: +86 13410541523 Tel: +8675523215133

Email: <u>ruby@shumatt.com</u> Website: <u>www.shumatt.com</u>

Pic No. 1

| 1: Oil Port Number | 2: Grade Recognition Number | 3: Manufacture Number | 177 Last 1 |
|--------------------|-----------------------------|-----------------------|------------|