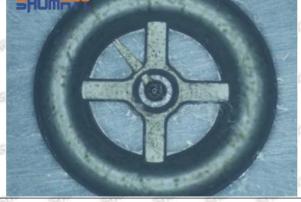

### 1.7. 095000-6130 Injector Orifice Plate 10# Lettering Detail's Display

(1) Orifice Plate's Lettering

Mob/WhatsApp: +86 13410541523 Tel: +8675523215133

Email: <u>ruby@shumatt.com</u> Website: <u>www.shumatt.com</u>

Pic No. 1

| 1: Oil Port Number | 2: Grade Recognition Number | 3: Manufacture Number | 177 Last 1 |
|--------------------|-----------------------------|-----------------------|------------|

### (2) Orifice Plate's Structure

Pic No. 2

| 4: Oil Inlet         | 5: Stabilizing Pin | 6: Front of Oil | 7: Mark Location     |
|----------------------|--------------------|-----------------|----------------------|
| Stylen Stylen Stylen | Elge, Elge, Elge,  | Back-flow Hole  | SHALL SHALL SHALL SH |