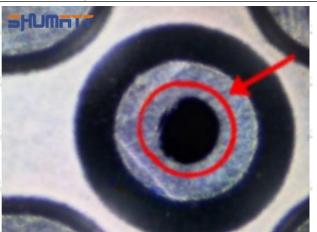

#### 2.1.095000-6130 Injector Orifice Plate 10# Inspection and Semi Ball Inspection

(1) Magnify 500 times under the microscope to check whether there is indentation on the sealing surface and the oil outlet hole of the orifice plate, check whether there is wear, scratch, damage, rust, depression, semicircle in the center hole of the orifice plate.

## Shenzhen Shumatt Technology Co., Ltd

Orifice plate center deviation inspection

There is indentation on the side, the orifice plate needs to be replaced

There is indentation in the middle oil back-flow hole, the orifice plate needs to be replaced