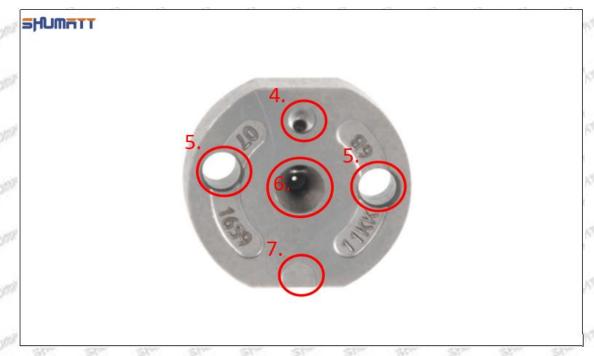

Pic No. 1

| 1: Oil Port Number | 2: Grade Recognition Number | 3: Manufacture Number | 177 Last 1 |
|--------------------|-----------------------------|-----------------------|------------|

### (2) Orifice Plate's Structure

Pic No. 2

| 4: Oil Inlet         | 5: Stabilizing Pin | 6: Front of Oil | 7: Mark Location     |
|----------------------|--------------------|-----------------|----------------------|
| Stylen Stylen Stylen | Elge, Elge, Elge,  | Back-flow Hole  | SHALL SHALL SHALL SH |