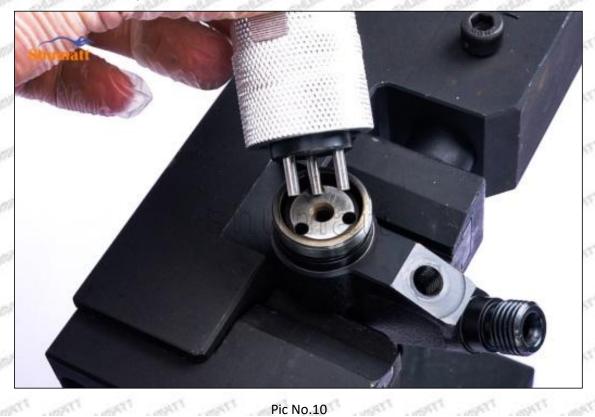

Tel: +8675523215133

(11) Rotate (CRT084) clockwise with a torque wrench to tighten the lock nut to 70-75Nm, see as Pic No.11

Pic No.11

(12) When installing the semi ball, it should be noted that the plane of the semi ball cannot be reversed, otherwise it may cause damage to the orifice plate, see as Pic No.12