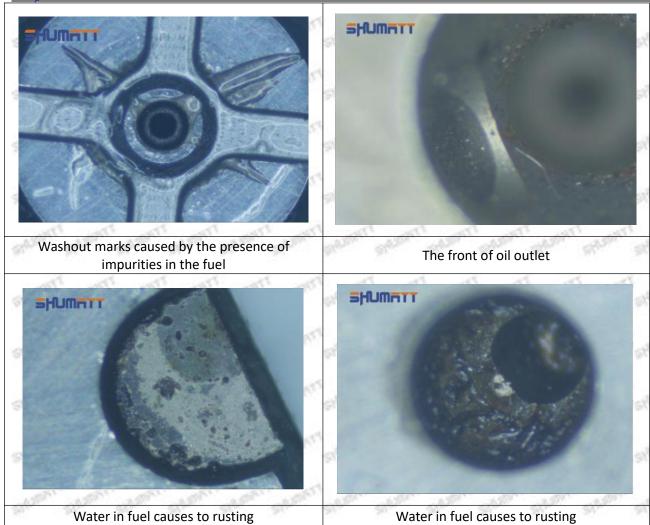

#### 2.1.095000-6130 Injector Orifice Plate 10# Inspection and Semi Ball Inspection

(1) Magnify 500 times under the microscope to check whether there is indentation on the sealing surface and the oil outlet hole of the orifice plate, check whether there is wear, scratch, damage, rust, depression, semicircle in the center hole of the orifice plate.

## Shenzhen Shumatt Technology Co., Ltd

Orifice plate center deviation inspection

There is indentation on the side, the orifice plate needs to be replaced

There is indentation in the middle oil back-flow hole, the orifice plate needs to be replaced

The middle oil back-flow hole is semicircular, the orifice plate needs to be replaced

Website: www.shumatt.com

⚠ The blockage of the oil back-flow hole will cause small volume of the oil return, and the oil will not be injected.

⚠ When oil back-flow hole becomes larger, it causes the semi ball to be not tightly sealed, which causes the fuel injection pressure cannot be established, then the fuel injector cannot work normally.

⚠ The wear on orifice plate's surface causes gap to the semi ball, which leads to large volume of oil return, in serious cases, the pressure can not be built up and nozzle will spray oil directly.

The blockage of the oil inlet hole (side hole) will cause small amount of oil return, the blockage of oil inlet side hole will cause the injector cannot build a pressure chamber, as a result, the injector cannot work normally.

#### (4) More Pictures of Orifice Plate's Damage Details

The misalignment of the semi ball

Marks of the misalignment of the semi ball

The indentation of the misalignment of the semi ball

Washout marks caused by the presence of impurities in the fuel