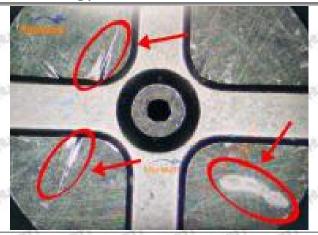

#### 2.1.095000-6130 Injector Orifice Plate 10# Inspection and Semi Ball Inspection

(1) Magnify 500 times under the microscope to check whether there is indentation on the sealing surface and the oil outlet hole of the orifice plate, check whether there is wear, scratch, damage, rust, depression, semicircle in the center hole of the orifice plate.

## Shenzhen Shumatt Technology Co., Ltd

Orifice plate center deviation inspection

There is indentation on the side, the orifice plate needs to be replaced

There is indentation in the middle oil back-flow hole, the orifice plate needs to be replaced

The middle oil back-flow hole is semicircular, the orifice plate needs to be replaced

Website: www.shumatt.com

⚠ The blockage of the oil back-flow hole will cause small volume of the oil return, and the oil will not be injected.

⚠ When oil back-flow hole becomes larger, it causes the semi ball to be not tightly sealed, which causes the fuel injection pressure cannot be established, then the fuel injector cannot work normally.

⚠ The wear on orifice plate's surface causes gap to the semi ball, which leads to large volume of oil return, in serious cases, the pressure can not be built up and nozzle will spray oil directly.

The blockage of the oil inlet hole (side hole) will cause small amount of oil return, the blockage of oil inlet side hole will cause the injector cannot build a pressure chamber, as a result, the injector cannot work normally.