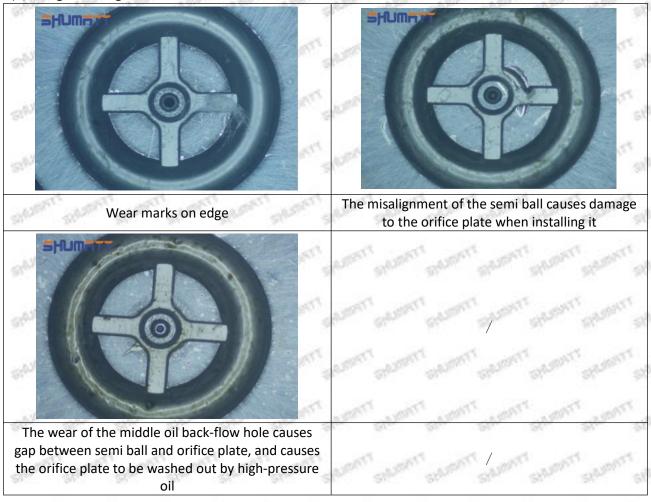

#### (2) Moderate Damaged

Wear marks on edge

The misalignment of the semi ball causes damage to the orifice plate when installing it

The wear of the middle oil back-flow hole causes gap between semi ball and orifice plate, and causes the orifice plate to be washed out by high-pressure oil