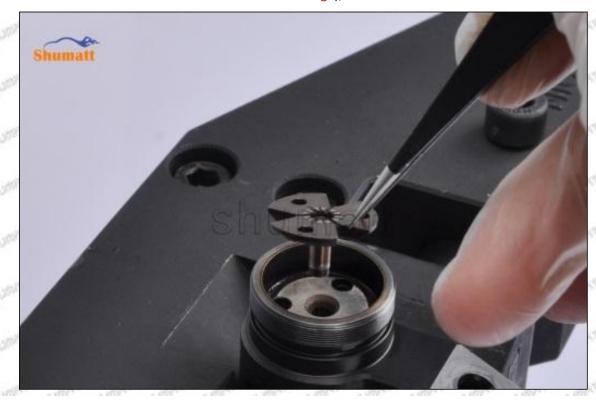

Mob/WhatsApp: +86 13410541523 Tel: +8675523215133

Email: ruby@shumatt.com

© 2022 Shenzhen Shumatt Technology Co., Ltd

Pic No.14

(15) Measure the thickness of the armature lift adjustment gasket, see as Pic No.15