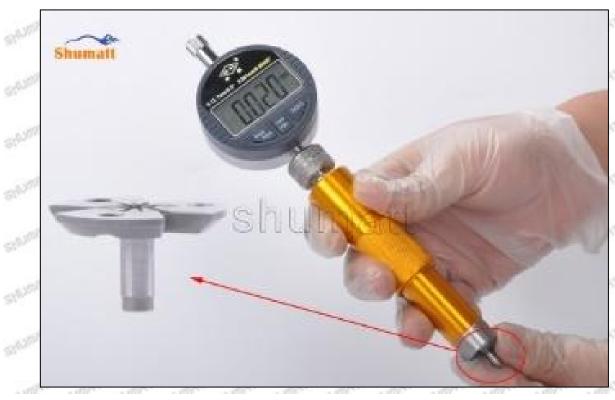

© 2022 Shenzhen Shumatt Technology Co., Ltd

Place the buffer lift measurement tool and dial gauge in the measuring tool (CRT220) at zero port for buffer stroke measurement, see as Pic No. 3

Pic No. 3

Buffer Stroke: When the solenoid valve is powered off, the spring force of the opened solenoid valve transfers to the center of the armature plate and drives the armature plate to go down. When the valve ball contacts the oil return hole in the center of the orifice plate, the oil back-flow hole is closed. However, the armature plate has to run down a certain distance under the inertia, and this distance is called the buffer stroke.