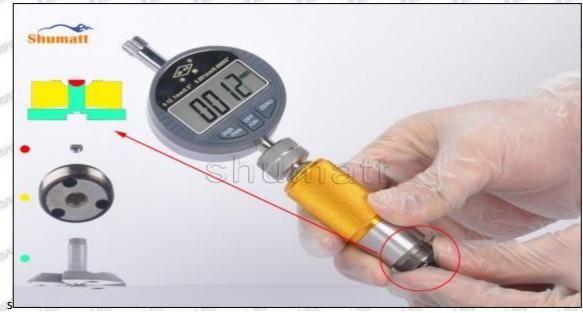

### (2) 095000-6240 Injector Orifice Plate 08# Customized Items

| No.         | 1                                                                                                                                                                                                                                                                                                                                                                                                                                                                                                                                                                                                                                                                                                                                                                                                                                                                                                                                                                                                                                                                                                                                                                                                                                                                                                                                                                                                                                                                                                                                                                                                                                                                                                                                                                                                                                                                                                                                                                                                                                                                                                                              | 2                                                                                                     |
|-------------|--------------------------------------------------------------------------------------------------------------------------------------------------------------------------------------------------------------------------------------------------------------------------------------------------------------------------------------------------------------------------------------------------------------------------------------------------------------------------------------------------------------------------------------------------------------------------------------------------------------------------------------------------------------------------------------------------------------------------------------------------------------------------------------------------------------------------------------------------------------------------------------------------------------------------------------------------------------------------------------------------------------------------------------------------------------------------------------------------------------------------------------------------------------------------------------------------------------------------------------------------------------------------------------------------------------------------------------------------------------------------------------------------------------------------------------------------------------------------------------------------------------------------------------------------------------------------------------------------------------------------------------------------------------------------------------------------------------------------------------------------------------------------------------------------------------------------------------------------------------------------------------------------------------------------------------------------------------------------------------------------------------------------------------------------------------------------------------------------------------------------------|-------------------------------------------------------------------------------------------------------|
| Image       | SHUMATT SALE OF SALE O | SHUMATT A                                                                                             |
| Name        | Injector Orifice Plate's Front Lettering                                                                                                                                                                                                                                                                                                                                                                                                                                                                                                                                                                                                                                                                                                                                                                                                                                                                                                                                                                                                                                                                                                                                                                                                                                                                                                                                                                                                                                                                                                                                                                                                                                                                                                                                                                                                                                                                                                                                                                                                                                                                                       | Injector Orifice Plate's Side Lettering                                                               |
| Description | Orifice plate part number: 08#                                                                                                                                                                                                                                                                                                                                                                                                                                                                                                                                                                                                                                                                                                                                                                                                                                                                                                                                                                                                                                                                                                                                                                                                                                                                                                                                                                                                                                                                                                                                                                                                                                                                                                                                                                                                                                                                                                                                                                                                                                                                                                 | THE PARTY OF THE PARTY                                                                                |
| No.         | 3                                                                                                                                                                                                                                                                                                                                                                                                                                                                                                                                                                                                                                                                                                                                                                                                                                                                                                                                                                                                                                                                                                                                                                                                                                                                                                                                                                                                                                                                                                                                                                                                                                                                                                                                                                                                                                                                                                                                                                                                                                                                                                                              | 4                                                                                                     |
| Image       | 0-25mm<br>0.001mm                                                                                                                                                                                                                                                                                                                                                                                                                                                                                                                                                                                                                                                                                                                                                                                                                                                                                                                                                                                                                                                                                                                                                                                                                                                                                                                                                                                                                                                                                                                                                                                                                                                                                                                                                                                                                                                                                                                                                                                                                                                                                                              | SHUMATT                                                                                               |
| Name        | Injector Orifice Plate's Thickness                                                                                                                                                                                                                                                                                                                                                                                                                                                                                                                                                                                                                                                                                                                                                                                                                                                                                                                                                                                                                                                                                                                                                                                                                                                                                                                                                                                                                                                                                                                                                                                                                                                                                                                                                                                                                                                                                                                                                                                                                                                                                             | 9-Grid Plastic Box                                                                                    |
| Description | Injector orifice plate's thickness range: 4.02mm∽4.108mm.                                                                                                                                                                                                                                                                                                                                                                                                                                                                                                                                                                                                                                                                                                                                                                                                                                                                                                                                                                                                                                                                                                                                                                                                                                                                                                                                                                                                                                                                                                                                                                                                                                                                                                                                                                                                                                                                                                                                                                                                                                                                      | Prevent damage to the orifice plates during transportation                                            |
| No.         | 5                                                                                                                                                                                                                                                                                                                                                                                                                                                                                                                                                                                                                                                                                                                                                                                                                                                                                                                                                                                                                                                                                                                                                                                                                                                                                                                                                                                                                                                                                                                                                                                                                                                                                                                                                                                                                                                                                                                                                                                                                                                                                                                              | 6                                                                                                     |
| lmage       | SHUMATT                                                                                                                                                                                                                                                                                                                                                                                                                                                                                                                                                                                                                                                                                                                                                                                                                                                                                                                                                                                                                                                                                                                                                                                                                                                                                                                                                                                                                                                                                                                                                                                                                                                                                                                                                                                                                                                                                                                                                                                                                                                                                                                        | SHUMATT  (P LIN/EI                                                                                    |
| Name        | Neutral Injector Orifice Plate's Individual<br>Box                                                                                                                                                                                                                                                                                                                                                                                                                                                                                                                                                                                                                                                                                                                                                                                                                                                                                                                                                                                                                                                                                                                                                                                                                                                                                                                                                                                                                                                                                                                                                                                                                                                                                                                                                                                                                                                                                                                                                                                                                                                                             | Orifice Plate's 10pcs Packing Box                                                                     |
| Description | Prevent damage to the orifice plates during transportation                                                                                                                                                                                                                                                                                                                                                                                                                                                                                                                                                                                                                                                                                                                                                                                                                                                                                                                                                                                                                                                                                                                                                                                                                                                                                                                                                                                                                                                                                                                                                                                                                                                                                                                                                                                                                                                                                                                                                                                                                                                                     | Liwei orifice plate's 10PCS plastic box to prevent damage to the orifice plates during transportation |
| 6.30T A.30  | 97" 97" 57" ST" ST"                                                                                                                                                                                                                                                                                                                                                                                                                                                                                                                                                                                                                                                                                                                                                                                                                                                                                                                                                                                                                                                                                                                                                                                                                                                                                                                                                                                                                                                                                                                                                                                                                                                                                                                                                                                                                                                                                                                                                                                                                                                                                                            |                                                                                                       |