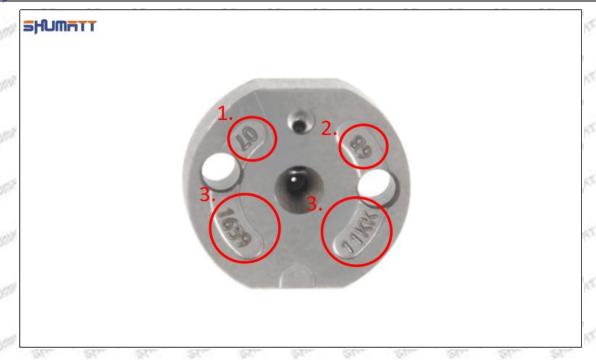

### (2) 095000-6240 Injector Orifice Plate 08# Customized Items

| No.         | 1                                                                                                                                                                                                                                                                                                                                                                                                                                                                                                                                                                                                                                                                                                                                                                                                                                                                                                                                                                                                                                                                                                                                                                                                                                                                                                                                                                                                                                                                                                                                                                                                                                                                                                                                                                                                                                                                                                                                                                                                                                                                                                                              | 2                                                                                                     |
|-------------|--------------------------------------------------------------------------------------------------------------------------------------------------------------------------------------------------------------------------------------------------------------------------------------------------------------------------------------------------------------------------------------------------------------------------------------------------------------------------------------------------------------------------------------------------------------------------------------------------------------------------------------------------------------------------------------------------------------------------------------------------------------------------------------------------------------------------------------------------------------------------------------------------------------------------------------------------------------------------------------------------------------------------------------------------------------------------------------------------------------------------------------------------------------------------------------------------------------------------------------------------------------------------------------------------------------------------------------------------------------------------------------------------------------------------------------------------------------------------------------------------------------------------------------------------------------------------------------------------------------------------------------------------------------------------------------------------------------------------------------------------------------------------------------------------------------------------------------------------------------------------------------------------------------------------------------------------------------------------------------------------------------------------------------------------------------------------------------------------------------------------------|-------------------------------------------------------------------------------------------------------|
| Image       | SHUMATT SALE OF SALE O | SHUMATT A                                                                                             |
| Name        | Injector Orifice Plate's Front Lettering                                                                                                                                                                                                                                                                                                                                                                                                                                                                                                                                                                                                                                                                                                                                                                                                                                                                                                                                                                                                                                                                                                                                                                                                                                                                                                                                                                                                                                                                                                                                                                                                                                                                                                                                                                                                                                                                                                                                                                                                                                                                                       | Injector Orifice Plate's Side Lettering                                                               |
| Description | Orifice plate part number: 08#                                                                                                                                                                                                                                                                                                                                                                                                                                                                                                                                                                                                                                                                                                                                                                                                                                                                                                                                                                                                                                                                                                                                                                                                                                                                                                                                                                                                                                                                                                                                                                                                                                                                                                                                                                                                                                                                                                                                                                                                                                                                                                 | THE PARTY OF THE PARTY                                                                                |
| No.         | 3                                                                                                                                                                                                                                                                                                                                                                                                                                                                                                                                                                                                                                                                                                                                                                                                                                                                                                                                                                                                                                                                                                                                                                                                                                                                                                                                                                                                                                                                                                                                                                                                                                                                                                                                                                                                                                                                                                                                                                                                                                                                                                                              | 4                                                                                                     |
| Image       | 0-25mm<br>0.001mm                                                                                                                                                                                                                                                                                                                                                                                                                                                                                                                                                                                                                                                                                                                                                                                                                                                                                                                                                                                                                                                                                                                                                                                                                                                                                                                                                                                                                                                                                                                                                                                                                                                                                                                                                                                                                                                                                                                                                                                                                                                                                                              | SHUMATT                                                                                               |
| Name        | Injector Orifice Plate's Thickness                                                                                                                                                                                                                                                                                                                                                                                                                                                                                                                                                                                                                                                                                                                                                                                                                                                                                                                                                                                                                                                                                                                                                                                                                                                                                                                                                                                                                                                                                                                                                                                                                                                                                                                                                                                                                                                                                                                                                                                                                                                                                             | 9-Grid Plastic Box                                                                                    |
| Description | Injector orifice plate's thickness range: 4.02mm∽4.108mm.                                                                                                                                                                                                                                                                                                                                                                                                                                                                                                                                                                                                                                                                                                                                                                                                                                                                                                                                                                                                                                                                                                                                                                                                                                                                                                                                                                                                                                                                                                                                                                                                                                                                                                                                                                                                                                                                                                                                                                                                                                                                      | Prevent damage to the orifice plates during transportation                                            |
| No.         | 5                                                                                                                                                                                                                                                                                                                                                                                                                                                                                                                                                                                                                                                                                                                                                                                                                                                                                                                                                                                                                                                                                                                                                                                                                                                                                                                                                                                                                                                                                                                                                                                                                                                                                                                                                                                                                                                                                                                                                                                                                                                                                                                              | 6                                                                                                     |
| lmage       | SHUMATT                                                                                                                                                                                                                                                                                                                                                                                                                                                                                                                                                                                                                                                                                                                                                                                                                                                                                                                                                                                                                                                                                                                                                                                                                                                                                                                                                                                                                                                                                                                                                                                                                                                                                                                                                                                                                                                                                                                                                                                                                                                                                                                        | SHUMATT  (P LIN/EI                                                                                    |
| Name        | Neutral Injector Orifice Plate's Individual<br>Box                                                                                                                                                                                                                                                                                                                                                                                                                                                                                                                                                                                                                                                                                                                                                                                                                                                                                                                                                                                                                                                                                                                                                                                                                                                                                                                                                                                                                                                                                                                                                                                                                                                                                                                                                                                                                                                                                                                                                                                                                                                                             | Orifice Plate's 10pcs Packing Box                                                                     |
| Description | Prevent damage to the orifice plates during transportation                                                                                                                                                                                                                                                                                                                                                                                                                                                                                                                                                                                                                                                                                                                                                                                                                                                                                                                                                                                                                                                                                                                                                                                                                                                                                                                                                                                                                                                                                                                                                                                                                                                                                                                                                                                                                                                                                                                                                                                                                                                                     | Liwei orifice plate's 10PCS plastic box to prevent damage to the orifice plates during transportation |
| 6.30T A.30  | 97" 97" 57" ST" ST"                                                                                                                                                                                                                                                                                                                                                                                                                                                                                                                                                                                                                                                                                                                                                                                                                                                                                                                                                                                                                                                                                                                                                                                                                                                                                                                                                                                                                                                                                                                                                                                                                                                                                                                                                                                                                                                                                                                                                                                                                                                                                                            |                                                                                                       |