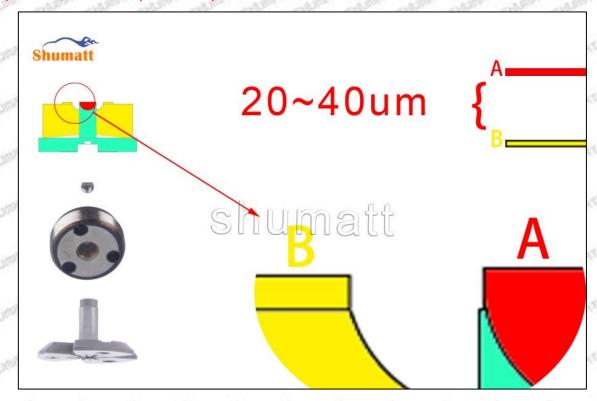

### (2) 095000-6240 Injector Orifice Plate 08# Customized Items

| No.         | 1                                                                                                                                                                                                                                                                                                                                                                                                                                                                                                                                                                                                                                                                                                                                                                                                                                                                                                                                                                                                                                                                                                                                                                                                                                                                                                                                                                                                                                                                                                                                                                                                                                                                                                                                                                                                                                                                                                                                                                                                                                                                                                                              | 2                                                                                                     |
|-------------|--------------------------------------------------------------------------------------------------------------------------------------------------------------------------------------------------------------------------------------------------------------------------------------------------------------------------------------------------------------------------------------------------------------------------------------------------------------------------------------------------------------------------------------------------------------------------------------------------------------------------------------------------------------------------------------------------------------------------------------------------------------------------------------------------------------------------------------------------------------------------------------------------------------------------------------------------------------------------------------------------------------------------------------------------------------------------------------------------------------------------------------------------------------------------------------------------------------------------------------------------------------------------------------------------------------------------------------------------------------------------------------------------------------------------------------------------------------------------------------------------------------------------------------------------------------------------------------------------------------------------------------------------------------------------------------------------------------------------------------------------------------------------------------------------------------------------------------------------------------------------------------------------------------------------------------------------------------------------------------------------------------------------------------------------------------------------------------------------------------------------------|-------------------------------------------------------------------------------------------------------|
| Image       | SHUMATT SALE OF SALE O | SHUMATT A                                                                                             |
| Name        | Injector Orifice Plate's Front Lettering                                                                                                                                                                                                                                                                                                                                                                                                                                                                                                                                                                                                                                                                                                                                                                                                                                                                                                                                                                                                                                                                                                                                                                                                                                                                                                                                                                                                                                                                                                                                                                                                                                                                                                                                                                                                                                                                                                                                                                                                                                                                                       | Injector Orifice Plate's Side Lettering                                                               |
| Description | Orifice plate part number: 08#                                                                                                                                                                                                                                                                                                                                                                                                                                                                                                                                                                                                                                                                                                                                                                                                                                                                                                                                                                                                                                                                                                                                                                                                                                                                                                                                                                                                                                                                                                                                                                                                                                                                                                                                                                                                                                                                                                                                                                                                                                                                                                 | THE PARTY OF THE PARTY                                                                                |
| No.         | 3                                                                                                                                                                                                                                                                                                                                                                                                                                                                                                                                                                                                                                                                                                                                                                                                                                                                                                                                                                                                                                                                                                                                                                                                                                                                                                                                                                                                                                                                                                                                                                                                                                                                                                                                                                                                                                                                                                                                                                                                                                                                                                                              | 4                                                                                                     |
| Image       | 0-25mm<br>0.001mm                                                                                                                                                                                                                                                                                                                                                                                                                                                                                                                                                                                                                                                                                                                                                                                                                                                                                                                                                                                                                                                                                                                                                                                                                                                                                                                                                                                                                                                                                                                                                                                                                                                                                                                                                                                                                                                                                                                                                                                                                                                                                                              | SHUMATT                                                                                               |
| Name        | Injector Orifice Plate's Thickness                                                                                                                                                                                                                                                                                                                                                                                                                                                                                                                                                                                                                                                                                                                                                                                                                                                                                                                                                                                                                                                                                                                                                                                                                                                                                                                                                                                                                                                                                                                                                                                                                                                                                                                                                                                                                                                                                                                                                                                                                                                                                             | 9-Grid Plastic Box                                                                                    |
| Description | Injector orifice plate's thickness range: 4.02mm∽4.108mm.                                                                                                                                                                                                                                                                                                                                                                                                                                                                                                                                                                                                                                                                                                                                                                                                                                                                                                                                                                                                                                                                                                                                                                                                                                                                                                                                                                                                                                                                                                                                                                                                                                                                                                                                                                                                                                                                                                                                                                                                                                                                      | Prevent damage to the orifice plates during transportation                                            |
| No.         | 5                                                                                                                                                                                                                                                                                                                                                                                                                                                                                                                                                                                                                                                                                                                                                                                                                                                                                                                                                                                                                                                                                                                                                                                                                                                                                                                                                                                                                                                                                                                                                                                                                                                                                                                                                                                                                                                                                                                                                                                                                                                                                                                              | 6                                                                                                     |
| lmage       | SHUMATT                                                                                                                                                                                                                                                                                                                                                                                                                                                                                                                                                                                                                                                                                                                                                                                                                                                                                                                                                                                                                                                                                                                                                                                                                                                                                                                                                                                                                                                                                                                                                                                                                                                                                                                                                                                                                                                                                                                                                                                                                                                                                                                        | SHUMATT  (P LIN/EI                                                                                    |
| Name        | Neutral Injector Orifice Plate's Individual<br>Box                                                                                                                                                                                                                                                                                                                                                                                                                                                                                                                                                                                                                                                                                                                                                                                                                                                                                                                                                                                                                                                                                                                                                                                                                                                                                                                                                                                                                                                                                                                                                                                                                                                                                                                                                                                                                                                                                                                                                                                                                                                                             | Orifice Plate's 10pcs Packing Box                                                                     |
| Description | Prevent damage to the orifice plates during transportation                                                                                                                                                                                                                                                                                                                                                                                                                                                                                                                                                                                                                                                                                                                                                                                                                                                                                                                                                                                                                                                                                                                                                                                                                                                                                                                                                                                                                                                                                                                                                                                                                                                                                                                                                                                                                                                                                                                                                                                                                                                                     | Liwei orifice plate's 10PCS plastic box to prevent damage to the orifice plates during transportation |
| 6.30T A.30  | 97" 97" 57" ST" ST"                                                                                                                                                                                                                                                                                                                                                                                                                                                                                                                                                                                                                                                                                                                                                                                                                                                                                                                                                                                                                                                                                                                                                                                                                                                                                                                                                                                                                                                                                                                                                                                                                                                                                                                                                                                                                                                                                                                                                                                                                                                                                                            |                                                                                                       |