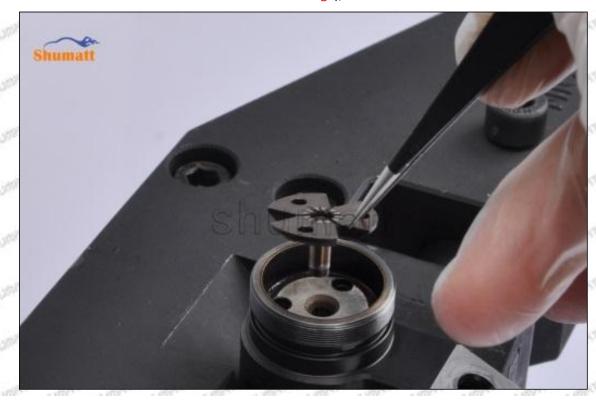

#### (1) 095000-6240 Injector Orifice Plate 08# Testing

All 095000-6240 injector orifice plate 08# parts are subjected to A-hole flow test, Z-hole flow test, precision test, high temperature test, low temperature test, pressure test, leakage test, durability test, and various working condition tests.

#### (2) 095000-6240 Injector Orifice Plate 08# Inspection

The factory inspection of 095000-6240 injector orifice plate 08# is undergone three inspections - full inspection, random inspection, and batch inspection. Different brands of test benches are used to test 095000-6240 injector orifice plate 08# for a total of no less than three times for factory inspection, and 095000-6240 injector orifice plate 08# installation testing environment are progressed in dust-free workshop.