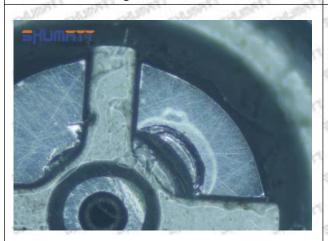

#### (1) 095000-6240 Injector Orifice Plate 08# Testing

All 095000-6240 injector orifice plate 08# parts are subjected to A-hole flow test, Z-hole flow test, precision test, high temperature test, low temperature test, pressure test, leakage test, durability test, and various working condition tests.

#### (2) 095000-6240 Injector Orifice Plate 08# Inspection

The factory inspection of 095000-6240 injector orifice plate 08# is undergone three inspections - full inspection, random inspection, and batch inspection. Different brands of test benches are used to test 095000-6240 injector orifice plate 08# for a total of no less than three times for factory inspection, and 095000-6240 injector orifice plate 08# installation testing environment are progressed in dust-free workshop.