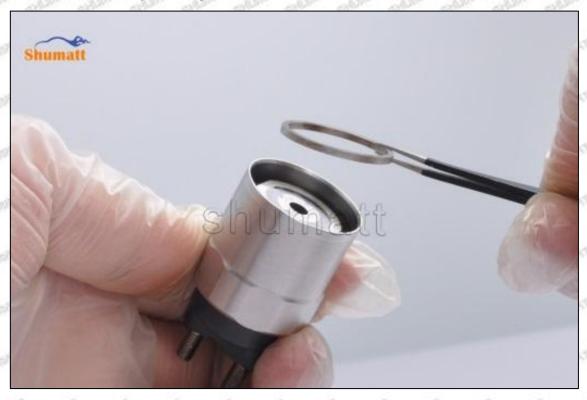

### (2) 095000-6240 Injector Orifice Plate 08# Customized Items

| No.         | 1                                                                                                                                                                                                                                                                                                                                                                                                                                                                                                                                                                                                                                                                                                                                                                                                                                                                                                                                                                                                                                                                                                                                                                                                                                                                                                                                                                                                                                                                                                                                                                                                                                                                                                                                                                                                                                                                                                                                                                                                                                                                                                                              | 2                                                                                                     |
|-------------|--------------------------------------------------------------------------------------------------------------------------------------------------------------------------------------------------------------------------------------------------------------------------------------------------------------------------------------------------------------------------------------------------------------------------------------------------------------------------------------------------------------------------------------------------------------------------------------------------------------------------------------------------------------------------------------------------------------------------------------------------------------------------------------------------------------------------------------------------------------------------------------------------------------------------------------------------------------------------------------------------------------------------------------------------------------------------------------------------------------------------------------------------------------------------------------------------------------------------------------------------------------------------------------------------------------------------------------------------------------------------------------------------------------------------------------------------------------------------------------------------------------------------------------------------------------------------------------------------------------------------------------------------------------------------------------------------------------------------------------------------------------------------------------------------------------------------------------------------------------------------------------------------------------------------------------------------------------------------------------------------------------------------------------------------------------------------------------------------------------------------------|-------------------------------------------------------------------------------------------------------|
| Image       | SHUMATT SALE OF SALE O | SHUMATT A                                                                                             |
| Name        | Injector Orifice Plate's Front Lettering                                                                                                                                                                                                                                                                                                                                                                                                                                                                                                                                                                                                                                                                                                                                                                                                                                                                                                                                                                                                                                                                                                                                                                                                                                                                                                                                                                                                                                                                                                                                                                                                                                                                                                                                                                                                                                                                                                                                                                                                                                                                                       | Injector Orifice Plate's Side Lettering                                                               |
| Description | Orifice plate part number: 08#                                                                                                                                                                                                                                                                                                                                                                                                                                                                                                                                                                                                                                                                                                                                                                                                                                                                                                                                                                                                                                                                                                                                                                                                                                                                                                                                                                                                                                                                                                                                                                                                                                                                                                                                                                                                                                                                                                                                                                                                                                                                                                 | THE PARTY OF THE PARTY                                                                                |
| No.         | 3                                                                                                                                                                                                                                                                                                                                                                                                                                                                                                                                                                                                                                                                                                                                                                                                                                                                                                                                                                                                                                                                                                                                                                                                                                                                                                                                                                                                                                                                                                                                                                                                                                                                                                                                                                                                                                                                                                                                                                                                                                                                                                                              | 4                                                                                                     |
| Image       | 0-25mm<br>0.001mm                                                                                                                                                                                                                                                                                                                                                                                                                                                                                                                                                                                                                                                                                                                                                                                                                                                                                                                                                                                                                                                                                                                                                                                                                                                                                                                                                                                                                                                                                                                                                                                                                                                                                                                                                                                                                                                                                                                                                                                                                                                                                                              | SHUMATT                                                                                               |
| Name        | Injector Orifice Plate's Thickness                                                                                                                                                                                                                                                                                                                                                                                                                                                                                                                                                                                                                                                                                                                                                                                                                                                                                                                                                                                                                                                                                                                                                                                                                                                                                                                                                                                                                                                                                                                                                                                                                                                                                                                                                                                                                                                                                                                                                                                                                                                                                             | 9-Grid Plastic Box                                                                                    |
| Description | Injector orifice plate's thickness range: 4.02mm∽4.108mm.                                                                                                                                                                                                                                                                                                                                                                                                                                                                                                                                                                                                                                                                                                                                                                                                                                                                                                                                                                                                                                                                                                                                                                                                                                                                                                                                                                                                                                                                                                                                                                                                                                                                                                                                                                                                                                                                                                                                                                                                                                                                      | Prevent damage to the orifice plates during transportation                                            |
| No.         | 5                                                                                                                                                                                                                                                                                                                                                                                                                                                                                                                                                                                                                                                                                                                                                                                                                                                                                                                                                                                                                                                                                                                                                                                                                                                                                                                                                                                                                                                                                                                                                                                                                                                                                                                                                                                                                                                                                                                                                                                                                                                                                                                              | 6                                                                                                     |
| lmage       | SHUMATT                                                                                                                                                                                                                                                                                                                                                                                                                                                                                                                                                                                                                                                                                                                                                                                                                                                                                                                                                                                                                                                                                                                                                                                                                                                                                                                                                                                                                                                                                                                                                                                                                                                                                                                                                                                                                                                                                                                                                                                                                                                                                                                        | SHUMATT  (P LIN/EI                                                                                    |
| Name        | Neutral Injector Orifice Plate's Individual<br>Box                                                                                                                                                                                                                                                                                                                                                                                                                                                                                                                                                                                                                                                                                                                                                                                                                                                                                                                                                                                                                                                                                                                                                                                                                                                                                                                                                                                                                                                                                                                                                                                                                                                                                                                                                                                                                                                                                                                                                                                                                                                                             | Orifice Plate's 10pcs Packing Box                                                                     |
| Description | Prevent damage to the orifice plates during transportation                                                                                                                                                                                                                                                                                                                                                                                                                                                                                                                                                                                                                                                                                                                                                                                                                                                                                                                                                                                                                                                                                                                                                                                                                                                                                                                                                                                                                                                                                                                                                                                                                                                                                                                                                                                                                                                                                                                                                                                                                                                                     | Liwei orifice plate's 10PCS plastic box to prevent damage to the orifice plates during transportation |
| 6.30T A.30  | 97" 97" 57" ST" ST"                                                                                                                                                                                                                                                                                                                                                                                                                                                                                                                                                                                                                                                                                                                                                                                                                                                                                                                                                                                                                                                                                                                                                                                                                                                                                                                                                                                                                                                                                                                                                                                                                                                                                                                                                                                                                                                                                                                                                                                                                                                                                                            |                                                                                                       |