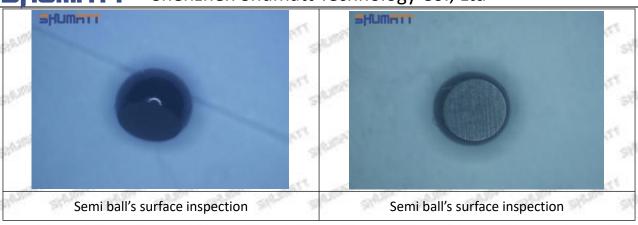

the semi ball to be not tightly sealed, which causes the fuel injection pressure cannot be established, then the fuel injector cannot work normally.

⚠ The wear on orifice plate's surface causes gap to the semi ball, which leads to large volume of oil return, in serious cases, the pressure can not be built up and nozzle will spray oil directly.

The blockage of the oil inlet hole (side hole) will cause small amount of oil return, the blockage of oil inlet side hole will cause the injector cannot build a pressure chamber, as a result, the injector cannot work normally.

(2) Magnified 500 times under the microscope, check the plane position of the semi ball, if there is any scratch, it is recommended to replace it.

Mob/WhatsApp: +86 13410541523 Tel: +8675523215133

Email: ruby@shumatt.com



# 2.2.095000-6240 Injector Orifice Plate 08# Level of Damage Inspection

### (1) Slight Damaged



Mob/WhatsApp: +86 13410541523 Tel: +8675523215133

Email: <u>ruby@shumatt.com</u> Website: <u>www.shumatt.com</u>

### (2) Moderate Damaged



Wear marks on edge



The misalignment of the semi ball causes damage to the orifice plate when installing it



The wear of the middle oil back-flow hole causes gap between semi ball and orifice plate, and causes the orifice plate to be washed out by high-pressure oil

ģģ

/

#### (3) Highly Damaged



Obvious Wear marks on edge



The misalignment of the semi ball causes damage to the orifice plate when installing it

Mob/WhatsApp: +86 13410541523

Email: ruby@shumatt.com

© 2022 Shenzhen Shumatt Technology Co., Ltd

Tel: +8675523215133

# SHUMATT