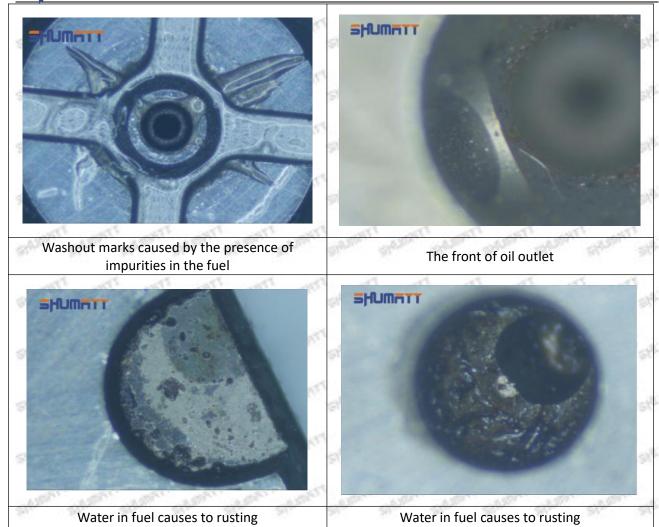

nment of the semi ball causes damage to the orifice plate when installing it

Mob/WhatsApp: +86 13410541523

Email: ruby@shumatt.com

© 2022 Shenzhen Shumatt Technology Co., Ltd

Tel: +8675523215133

# SHUMATT

# Shenzhen Shumatt Technology Co., Ltd



The wear of the middle oil back-flow hole causes gap between semi ball and orifice plate, and causes the orifice plate to be washed out by high-pressure oil

/

### (4) More Pictures of Orifice Plate's Damage Details



The misalignment of the semi ball



Marks of the misalignment of the semi ball



The indentation of the misalignment of the semi ball



Washout marks caused by the presence of impurities in the fuel

Mob/WhatsApp: +86 13410541523

Email: ruby@shumatt.com

© 2022 Shenzhen Shumatt Technology Co., Ltd

Tel: +8675523215133





(5) Impact Classification According to The Degree of Damage to The Orifice Plate

| Damage Type                      | Severe Damaged General Damaged                                                                |                                                                                                          | Slight Damaged                                                      |  |
|----------------------------------|-----------------------------------------------------------------------------------------------|----------------------------------------------------------------------------------------------------------|---------------------------------------------------------------------|--|
| Classification                   | Α