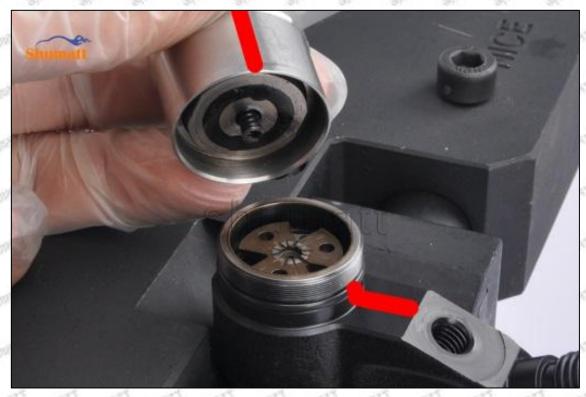

#### (2) 095000-6240 Injector Orifice Plate 08# Inspection

The factory inspection of 095000-6240 injector orifice plate 08# is undergone three inspections - full inspection, random inspection, and batch inspection. Different brands of test benches are used to test 095000-6240 injector orifice plate 08# for a total of no less than three times for factory inspection, and 095000-6240 injector orifice plate 08# installation testing environment are progressed in dust-free workshop.