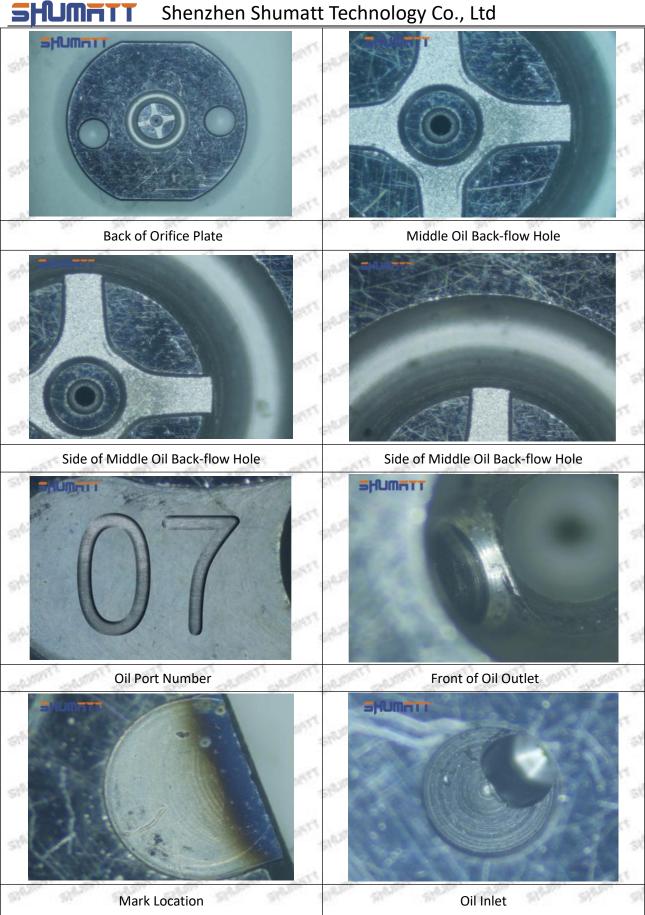

#### 1.6.095000-6240 Injector Orifice Plate 08# Packing List

(1) 095000-6240 Injector Orifice Plate 08# Spare Parts List

Mob/WhatsApp: +86 13410541523 Tel: +8675523215133

Email: ruby@shumatt.com Website: www.shumatt.com