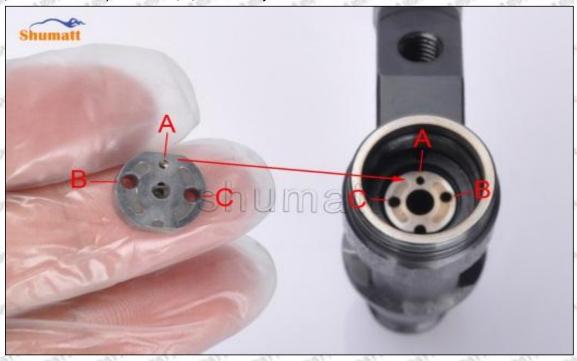

### (2) 095000-6240 Injector Orifice Plate 08# Part Number Common Writing

08#, 8#, 08, 8, 295040-6290, 2950406290, 2950406290

#### 1.3. 095000-6240 Injector Orifice Plate 08# Specifications and Dimensions

Injector Orifice Plate's Size: 2cm\*2 cm \*1 cm
Injector Orifice Plate's Box Size: 7cm \*7 cm \*2 cm
Injector Orifice Plate's Package Size: 8 cm \* 8cm
Injector Orifice Plate's Net Weight: 0.015kg
Injector Orifice Plate's Gross Weight: 0.03kg