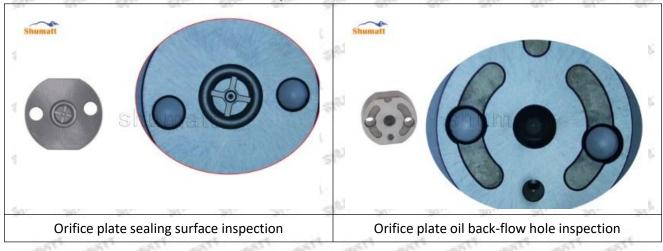

#### (1) 095000-6240 Injector Orifice Plate 08# Testing

All 095000-6240 injector orifice plate 08# parts are subjected to A-hole flow test, Z-hole flow test, precision test, high temperature test, low temperature test, pressure test, leakage test, durability test, and various working condition tests.

#### (2) 095000-6240 Injector Orifice Plate 08# Inspection

The factory inspection of 095000-6240 injector orifice plate 08# is undergone three inspections - full inspection, random inspection, and batch inspection. Different brands of test benches are used to test 095000-6240 injector orifice plate 08# for a total of no less than three times for factory inspection, and 095000-6240 injector orifice plate 08# installation testing environment are progressed in dust-free workshop.