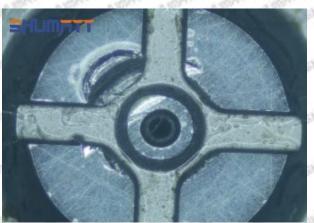

#### (1) 095000-6240 Injector Orifice Plate 08# Testing

All 095000-6240 injector orifice plate 08# parts are subjected to A-hole flow test, Z-hole flow test, precision test, high temperature test, low temperature test, pressure test, leakage test, durability test, and various working condition tests.

#### (2) 095000-6240 Injector Orifice Plate 08# Inspection

The factory inspection of 095000-6240 injector orifice plate 08# is undergone three inspections - full inspection, random inspection, and batch inspection. Different brands of test benches are used to test 095000-6240 injector orifice plate 08# for a total of no less than three times for factory inspection, and 095000-6240 injector orifice plate 08# installation testing environment are progressed in dust-free workshop.