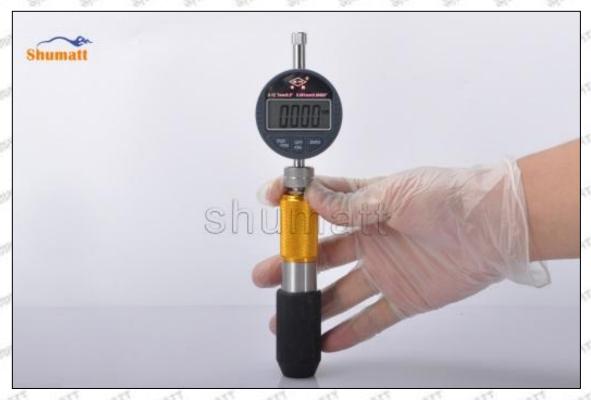

Website: \underline{www.shumatt.com} \\ \end{tabular}$ 



- (2) Use compressed air to clean up the cleaning fluid attached to the surface of the cleaned orifice plate to meet the use standard.
- (3) When installing the orifice plate, install it according to the oil hole A on the orifice plate, and match A, B, C on the orifice plate with A, B, C on the injector house. See as Pic No. 1



Pic No. 1

(4) Put the orifice plate into the injector with the stabilizing pin inserted into the stabilizing hole, see as Pic



Pic No. 2

Mob/WhatsApp: +86 13410541523 Tel: +8675523215133 Email: ruby@shumatt.com

© 2022 Shenzhen Shumatt Technology Co., Ltd

Place the buffer lift measurement tool and dial gauge in the measuring tool (CRT220) at zero port for buffer stroke measurement, see as Pic No. 3



Pic No. 3

Buffer Stroke: When the solenoid valve is powered off, the spring force of the opened solenoid valve transfers to the center of the armature plate and drives the armature plate to go down. When the valve ball contacts the oil return hole in the center of the orifice plate, the oil back-flow hole is closed. However, the armature plate has to run down a certain distance under the inertia, and this distance is called the buffer stroke.

The normal range of the buffer stroke is 20-40 (um) microns.

(6) The measurement of buffer lift is in the normal range, within 20-40 (um) microns, see as Pic No. 4



Mob/WhatsApp: +86 13410541523 Tel: +8675523215133 Email: ruby@shumatt.com

© 2022 Shenzhen Shumatt Technology Co., Ltd

20/38



Pic No. 4

A Notice: The buffer stroke is the distan