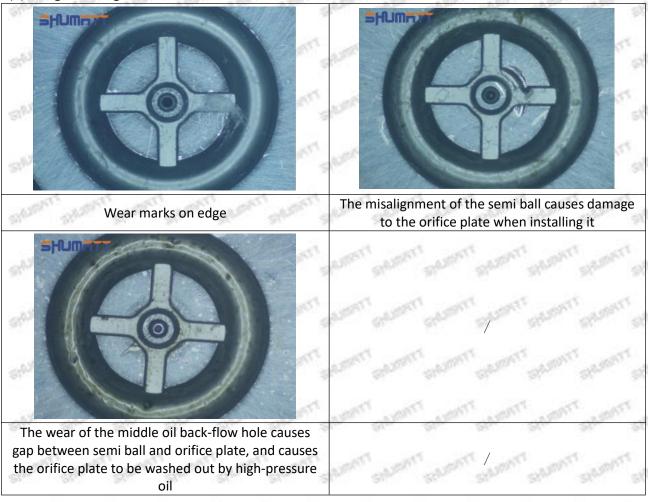

hed, then the fuel injector cannot work normally.

⚠ The wear on orifice plate's surface causes gap to the semi ball, which leads to large volume of oil return, in serious cases, the pressure can not be built up and nozzle will spray oil directly.

The blockage of the oil inlet hole (side hole) will cause small amount of oil return, the blockage of oil inlet side hole will cause the injector cannot build a pressure chamber, as a result, the injector cannot work normally.

(2) Magnified 500 times under the microscope, check the plane position of the semi ball, if there is any scratch, it is recommended to replace it.

Mob/WhatsApp: +86 13410541523 Tel: +8675523215133

Email: ruby@shumatt.com



# 2.2.095000-6240 Injector Orifice Plate 08# Level of Damage Inspection

### (1) Slight Damaged



Mob/WhatsApp: +86 13410541523 Tel: +8675523215133

Email: <u>ruby@shumatt.com</u> Website: <u>www.shumatt.com</u>

### (2) Moderate Damaged



Wear marks on edge



The misalignment of the semi ball causes damage to the orifice plate when installing it



The wear of the middle oil back-flow hole causes gap between semi ball and orifice plate, and causes the orifice plate to be washed out by high-pressure oil

ģģ

/

#### (3) Highly Damaged



Obvious Wear marks on edge



The misalignment of the semi ball causes damage to the orifice plate when installing it

Mob/WhatsApp: +86 13410541523

Email: ruby@shumatt.com

© 2022 Shenzhen Shumatt Technology Co., Ltd

Tel: +8675523215133

# SHUMATT

# Shenzhen Shumatt Technology Co., Ltd



The wear of the middle oil back-flow hole causes gap bet