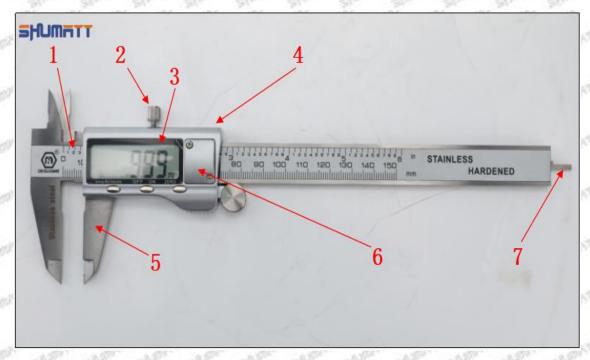

### (2) 095000-6240 Injector Orifice Plate 08# Customized Items

| No.         | 1                                                                                                                                                                                                                                                                                                                                                                                                                                                                                                                                                                                                                                                                                                                                                                                                                                                                                                                                                                                                                                                                                                                                                                                                                                                                                                                                                                                                                                                                                                                                                                                                                                                                                                                                                                                                                                                                                                                                                                                                                                                                                                                              | 2                                                                                                     |
|-------------|--------------------------------------------------------------------------------------------------------------------------------------------------------------------------------------------------------------------------------------------------------------------------------------------------------------------------------------------------------------------------------------------------------------------------------------------------------------------------------------------------------------------------------------------------------------------------------------------------------------------------------------------------------------------------------------------------------------------------------------------------------------------------------------------------------------------------------------------------------------------------------------------------------------------------------------------------------------------------------------------------------------------------------------------------------------------------------------------------------------------------------------------------------------------------------------------------------------------------------------------------------------------------------------------------------------------------------------------------------------------------------------------------------------------------------------------------------------------------------------------------------------------------------------------------------------------------------------------------------------------------------------------------------------------------------------------------------------------------------------------------------------------------------------------------------------------------------------------------------------------------------------------------------------------------------------------------------------------------------------------------------------------------------------------------------------------------------------------------------------------------------|-------------------------------------------------------------------------------------------------------|
| Image       | SHUMATT SALE OF SALE O | SHUMATT A                                                                                             |
| Name        | Injector Orifice Plate's Front Lettering                                                                                                                                                                                                                                                                                                                                                                                                                                                                                                                                                                                                                                                                                                                                                                                                                                                                                                                                                                                                                                                                                                                                                                                                                                                                                                                                                                                                                                                                                                                                                                                                                                                                                                                                                                                                                                                                                                                                                                                                                                                                                       | Injector Orifice Plate's Side Lettering                                                               |
| Description | Orifice plate part number: 08#                                                                                                                                                                                                                                                                                                                                                                                                                                                                                                                                                                                                                                                                                                                                                                                                                                                                                                                                                                                                                                                                                                                                                                                                                                                                                                                                                                                                                                                                                                                                                                                                                                                                                                                                                                                                                                                                                                                                                                                                                                                                                                 | THE PARTY OF THE PARTY                                                                                |
| No.         | 3                                                                                                                                                                                                                                                                                                                                                                                                                                                                                                                                                                                                                                                                                                                                                                                                                                                                                                                                                                                                                                                                                                                                                                                                                                                                                                                                                                                                                                                                                                                                                                                                                                                                                                                                                                                                                                                                                                                                                                                                                                                                                                                              | 4                                                                                                     |
| Image       | 0-25mm<br>0.001mm                                                                                                                                                                                                                                                                                                                                                                                                                                                                                                                                                                                                                                                                                                                                                                                                                                                                                                                                                                                                                                                                                                                                                                                                                                                                                                                                                                                                                                                                                                                                                                                                                                                                                                                                                                                                                                                                                                                                                                                                                                                                                                              | SHUMATT                                                                                               |
| Name        | Injector Orifice Plate's Thickness                                                                                                                                                                                                                                                                                                                                                                                                                                                                                                                                                                                                                                                                                                                                                                                                                                                                                                                                                                                                                                                                                                                                                                                                                                                                                                                                                                                                                                                                                                                                                                                                                                                                                                                                                                                                                                                                                                                                                                                                                                                                                             | 9-Grid Plastic Box                                                                                    |
| Description | Injector orifice plate's thickness range: 4.02mm∽4.108mm.                                                                                                                                                                                                                                                                                                                                                                                                                                                                                                                                                                                                                                                                                                                                                                                                                                                                                                                                                                                                                                                                                                                                                                                                                                                                                                                                                                                                                                                                                                                                                                                                                                                                                                                                                                                                                                                                                                                                                                                                                                                                      | Prevent damage to the orifice plates during transportation                                            |
| No.         | 5                                                                                                                                                                                                                                                                                                                                                                                                                                                                                                                                                                                                                                                                                                                                                                                                                                                                                                                                                                                                                                                                                                                                                                                                                                                                                                                                                                                                                                                                                                                                                                                                                                                                                                                                                                                                                                                                                                                                                                                                                                                                                                                              | 6                                                                                                     |
| lmage       | SHUMATT                                                                                                                                                                                                                                                                                                                                                                                                                                                                                                                                                                                                                                                                                                                                                                                                                                                                                                                                                                                                                                                                                                                                                                                                                                                                                                                                                                                                                                                                                                                                                                                                                                                                                                                                                                                                                                                                                                                                                                                                                                                                                                                        | SHUMATT  (P LIN/EI                                                                                    |
| Name        | Neutral Injector Orifice Plate's Individual<br>Box                                                                                                                                                                                                                                                                                                                                                                                                                                                                                                                                                                                                                                                                                                                                                                                                                                                                                                                                                                                                                                                                                                                                                                                                                                                                                                                                                                                                                                                                                                                                                                                                                                                                                                                                                                                                                                                                                                                                                                                                                                                                             | Orifice Plate's 10pcs Packing Box                                                                     |
| Description | Prevent damage to the orifice plates during transportation                                                                                                                                                                                                                                                                                                                                                                                                                                                                                                                                                                                                                                                                                                                                                                                                                                                                                                                                                                                                                                                                                                                                                                                                                                                                                                                                                                                                                                                                                                                                                                                                                                                                                                                                                                                                                                                                                                                                                                                                                                                                     | Liwei orifice plate's 10PCS plastic box to prevent damage to the orifice plates during transportation |
| 6.30T A.30  | 97" 97" 57" ST" ST"                                                                                                                                                                                                                                                                                                                                                                                                                                                                                                                                                                                                                                                                                                                                                                                                                                                                                                                                                                                                                                                                                                                                                                                                                                                                                                                                                                                                                                                                                                                                                                                                                                                                                                                                                                                                                                                                                                                                                                                                                                                                                                            |                                                                                                       |