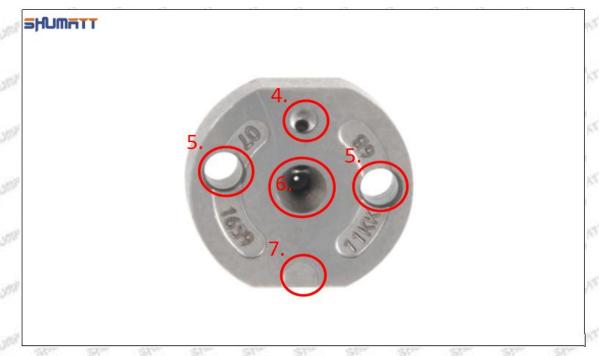

### (2) 095000-6240 Injector Orifice Plate 08# Customized Items

| No.         | 1                                                                                                                                                                                                                                                                                                                                                                                                                                                                                                                                                                                                                                                                                                                                                                                                                                                                                                                                                                                                                                                                                                                                                                                                                                                                                                                                                                                                                                                                                                                                                                                                                                                                                                                                                                                                                                                                                                                                                                                                                                                                                                                              | 2                                                                                                     |
|-------------|--------------------------------------------------------------------------------------------------------------------------------------------------------------------------------------------------------------------------------------------------------------------------------------------------------------------------------------------------------------------------------------------------------------------------------------------------------------------------------------------------------------------------------------------------------------------------------------------------------------------------------------------------------------------------------------------------------------------------------------------------------------------------------------------------------------------------------------------------------------------------------------------------------------------------------------------------------------------------------------------------------------------------------------------------------------------------------------------------------------------------------------------------------------------------------------------------------------------------------------------------------------------------------------------------------------------------------------------------------------------------------------------------------------------------------------------------------------------------------------------------------------------------------------------------------------------------------------------------------------------------------------------------------------------------------------------------------------------------------------------------------------------------------------------------------------------------------------------------------------------------------------------------------------------------------------------------------------------------------------------------------------------------------------------------------------------------------------------------------------------------------|-------------------------------------------------------------------------------------------------------|
| Image       | SHUMATT SALE OF SALE O | SHUMATT A                                                                                             |
| Name        | Injector Orifice Plate's Front Lettering                                                                                                                                                                                                                                                                                                                                                                                                                                                                                                                                                                                                                                                                                                                                                                                                                                                                                                                                                                                                                                                                                                                                                                                                                                                                                                                                                                                                                                                                                                                                                                                                                                                                                                                                                                                                                                                                                                                                                                                                                                                                                       | Injector Orifice Plate's Side Lettering                                                               |
| Description | Orifice plate part number: 08#                                                                                                                                                                                                                                                                                                                                                                                                                                                                                                                                                                                                                                                                                                                                                                                                                                                                                                                                                                                                                                                                                                                                                                                                                                                                                                                                                                                                                                                                                                                                                                                                                                                                                                                                                                                                                                                                                                                                                                                                                                                                                                 | THE PARTY OF THE PARTY                                                                                |
| No.         | 3                                                                                                                                                                                                                                                                                                                                                                                                                                                                                                                                                                                                                                                                                                                                                                                                                                                                                                                                                                                                                                                                                                                                                                                                                                                                                                                                                                                                                                                                                                                                                                                                                                                                                                                                                                                                                                                                                                                                                                                                                                                                                                                              | 4                                                                                                     |
| Image       | 0-25mm<br>0.001mm                                                                                                                                                                                                                                                                                                                                                                                                                                                                                                                                                                                                                                                                                                                                                                                                                                                                                                                                                                                                                                                                                                                                                                                                                                                                                                                                                                                                                                                                                                                                                                                                                                                                                                                                                                                                                                                                                                                                                                                                                                                                                                              | SHUMATT                                                                                               |
| Name        | Injector Orifice Plate's Thickness                                                                                                                                                                                                                                                                                                                                                                                                                                                                                                                                                                                                                                                                                                                                                                                                                                                                                                                                                                                                                                                                                                                                                                                                                                                                                                                                                                                                                                                                                                                                                                                                                                                                                                                                                                                                                                                                                                                                                                                                                                                                                             | 9-Grid Plastic Box                                                                                    |
| Description | Injector orifice plate's thickness range: 4.02mm∽4.108mm.                                                                                                                                                                                                                                                                                                                                                                                                                                                                                                                                                                                                                                                                                                                                                                                                                                                                                                                                                                                                                                                                                                                                                                                                                                                                                                                                                                                                                                                                                                                                                                                                                                                                                                                                                                                                                                                                                                                                                                                                                                                                      | Prevent damage to the orifice plates during transportation                                            |
| No.         | 5                                                                                                                                                                                                                                                                                                                                                                                                                                                                                                                                                                                                                                                                                                                                                                                                                                                                                                                                                                                                                                                                                                                                                                                                                                                                                                                                                                                                                                                                                                                                                                                                                                                                                                                                                                                                                                                                                                                                                                                                                                                                                                                              | 6                                                                                                     |
| lmage       | SHUMATT                                                                                                                                                                                                                                                                                                                                                                                                                                                                                                                                                                                                                                                                                                                                                                                                                                                                                                                                                                                                                                                                                                                                                                                                                                                                                                                                                                                                                                                                                                                                                                                                                                                                                                                                                                                                                                                                                                                                                                                                                                                                                                                        | SHUMATT  (P LIN/EI                                                                                    |
| Name        | Neutral Injector Orifice Plate's Individual<br>Box                                                                                                                                                                                                                                                                                                                                                                                                                                                                                                                                                                                                                                                                                                                                                                                                                                                                                                                                                                                                                                                                                                                                                                                                                                                                                                                                                                                                                                                                                                                                                                                                                                                                                                                                                                                                                                                                                                                                                                                                                                                                             | Orifice Plate's 10pcs Packing Box                                                                     |
| Description | Prevent damage to the orifice plates during transportation                                                                                                                                                                                                                                                                                                                                                                                                                                                                                                                                                                                                                                                                                                                                                                                                                                                                                                                                                                                                                                                                                                                                                                                                                                                                                                                                                                                                                                                                                                                                                                                                                                                                                                                                                                                                                                                                                                                                                                                                                                                                     | Liwei orifice plate's 10PCS plastic box to prevent damage to the orifice plates during transportation |
| 6.30T A.30  | 97" 97" 57" ST" ST"                                                                                                                                                                                                                                                                                                                                                                                                                                                                                                                                                                                                                                                                                                                                                                                                                                                                                                                                                                                                                                                                                                                                                                                                                                                                                                                                                                                                                                                                                                                                                                                                                                                                                                                                                                                                                                                                                                                                                                                                                                                                                                            |                                                                                                       |