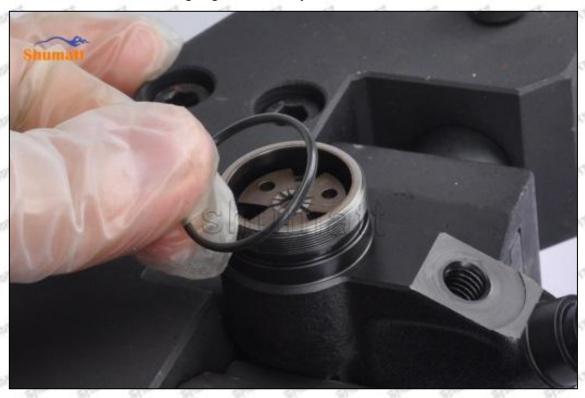

#### (2) 095000-6240 Injector Orifice Plate 08# Inspection

The factory inspection of 095000-6240 injector orifice plate 08# is undergone three inspections - full inspection, random inspection, and batch inspection. Different brands of test benches are used to test 095000-6240 injector orifice plate 08# for a total of no less than three times for factory inspection, and 095000-6240 injector orifice plate 08# installation testing environment are progressed in dust-free workshop.