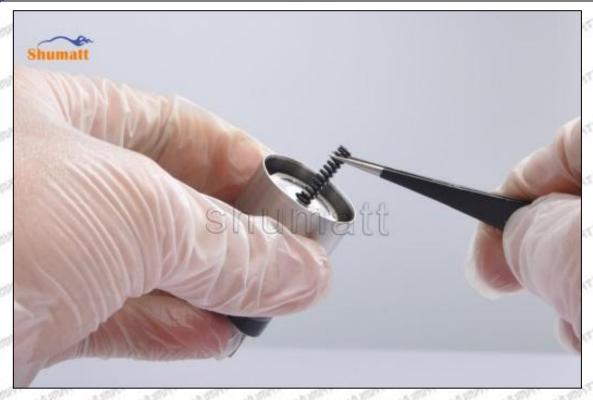

#### (2) 095000-6240 Injector Orifice Plate 08# Inspection

The factory inspection of 095000-6240 injector orifice plate 08# is undergone three inspections - full inspection, random inspection, and batch inspection. Different brands of test benches are used to test 095000-6240 injector orifice plate 08# for a total of no less than three times for factory inspection, and 095000-6240 injector orifice plate 08# installation testing environment are progressed in dust-free workshop.