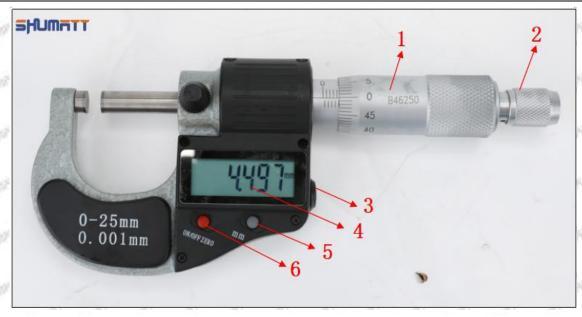

### (2) 095000-6240 Injector Orifice Plate 08# Customized Items

| No.         | 1                                                                                                                                                                                                                                                                                                                                                                                                                                                                                                                                                                                                                                                                                                                                                                                                                                                                                                                                                                                                                                                                                                                                                                                                                                                                                                                                                                                                                                                                                                                                                                                                                                                                                                                                                                                                                                                                                                                                                                                                                                                                                                                              | 2                                                                                                     |
|-------------|--------------------------------------------------------------------------------------------------------------------------------------------------------------------------------------------------------------------------------------------------------------------------------------------------------------------------------------------------------------------------------------------------------------------------------------------------------------------------------------------------------------------------------------------------------------------------------------------------------------------------------------------------------------------------------------------------------------------------------------------------------------------------------------------------------------------------------------------------------------------------------------------------------------------------------------------------------------------------------------------------------------------------------------------------------------------------------------------------------------------------------------------------------------------------------------------------------------------------------------------------------------------------------------------------------------------------------------------------------------------------------------------------------------------------------------------------------------------------------------------------------------------------------------------------------------------------------------------------------------------------------------------------------------------------------------------------------------------------------------------------------------------------------------------------------------------------------------------------------------------------------------------------------------------------------------------------------------------------------------------------------------------------------------------------------------------------------------------------------------------------------|-------------------------------------------------------------------------------------------------------|
| Image       | SHUMATT SALE OF SALE O | SHUMATT A                                                                                             |
| Name        | Injector Orifice Plate's Front Lettering                                                                                                                                                                                                                                                                                                                                                                                                                                                                                                                                                                                                                                                                                                                                                                                                                                                                                                                                                                                                                                                                                                                                                                                                                                                                                                                                                                                                                                                                                                                                                                                                                                                                                                                                                                                                                                                                                                                                                                                                                                                                                       | Injector Orifice Plate's Side Lettering                                                               |
| Description | Orifice plate part number: 08#                                                                                                                                                                                                                                                                                                                                                                                                                                                                                                                                                                                                                                                                                                                                                                                                                                                                                                                                                                                                                                                                                                                                                                                                                                                                                                                                                                                                                                                                                                                                                                                                                                                                                                                                                                                                                                                                                                                                                                                                                                                                                                 | THE PARTY OF THE PARTY                                                                                |
| No.         | 3                                                                                                                                                                                                                                                                                                                                                                                                                                                                                                                                                                                                                                                                                                                                                                                                                                                                                                                                                                                                                                                                                                                                                                                                                                                                                                                                                                                                                                                                                                                                                                                                                                                                                                                                                                                                                                                                                                                                                                                                                                                                                                                              | 4                                                                                                     |
| Image       | 0-25mm<br>0.001mm                                                                                                                                                                                                                                                                                                                                                                                                                                                                                                                                                                                                                                                                                                                                                                                                                                                                                                                                                                                                                                                                                                                                                                                                                                                                                                                                                                                                                                                                                                                                                                                                                                                                                                                                                                                                                                                                                                                                                                                                                                                                                                              | SHUMATT                                                                                               |
| Name        | Injector Orifice Plate's Thickness                                                                                                                                                                                                                                                                                                                                                                                                                                                                                                                                                                                                                                                                                                                                                                                                                                                                                                                                                                                                                                                                                                                                                                                                                                                                                                                                                                                                                                                                                                                                                                                                                                                                                                                                                                                                                                                                                                                                                                                                                                                                                             | 9-Grid Plastic Box                                                                                    |
| Description | Injector orifice plate's thickness range: 4.02mm∽4.108mm.                                                                                                                                                                                                                                                                                                                                                                                                                                                                                                                                                                                                                                                                                                                                                                                                                                                                                                                                                                                                                                                                                                                                                                                                                                                                                                                                                                                                                                                                                                                                                                                                                                                                                                                                                                                                                                                                                                                                                                                                                                                                      | Prevent damage to the orifice plates during transportation                                            |
| No.         | 5                                                                                                                                                                                                                                                                                                                                                                                                                                                                                                                                                                                                                                                                                                                                                                                                                                                                                                                                                                                                                                                                                                                                                                                                                                                                                                                                                                                                                                                                                                                                                                                                                                                                                                                                                                                                                                                                                                                                                                                                                                                                                                                              | 6                                                                                                     |
| lmage       | SHUMATT                                                                                                                                                                                                                                                                                                                                                                                                                                                                                                                                                                                                                                                                                                                                                                                                                                                                                                                                                                                                                                                                                                                                                                                                                                                                                                                                                                                                                                                                                                                                                                                                                                                                                                                                                                                                                                                                                                                                                                                                                                                                                                                        | SHUMATT  (P LIN/EI                                                                                    |
| Name        | Neutral Injector Orifice Plate's Individual<br>Box                                                                                                                                                                                                                                                                                                                                                                                                                                                                                                                                                                                                                                                                                                                                                                                                                                                                                                                                                                                                                                                                                                                                                                                                                                                                                                                                                                                                                                                                                                                                                                                                                                                                                                                                                                                                                                                                                                                                                                                                                                                                             | Orifice Plate's 10pcs Packing Box                                                                     |
| Description | Prevent damage to the orifice plates during transportation                                                                                                                                                                                                                                                                                                                                                                                                                                                                                                                                                                                                                                                                                                                                                                                                                                                                                                                                                                                                                                                                                                                                                                                                                                                                                                                                                                                                                                                                                                                                                                                                                                                                                                                                                                                                                                                                                                                                                                                                                                                                     | Liwei orifice plate's 10PCS plastic box to prevent damage to the orifice plates during transportation |
| 6.30T A.30  | 97" 97" 57" ST" ST"                                                                                                                                                                                                                                                                                                                                                                                                                                                                                                                                                                                                                                                                                                                                                                                                                                                                                                                                                                                                                                                                                                                                                                                                                                                                                                                                                                                                                                                                                                                                                                                                                                                                                                                                                                                                                                                                                                                                                                                                                                                                                                            |                                                                                                       |