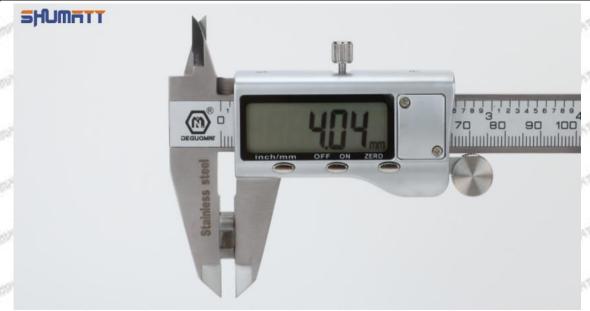

#### Technical Parameters

1. Made of stainless steel.

2. Resolution: 0.01mm/0.001.

3. Can set on zero at any location.

#### Parts' Name

Pic No.1

| 1: Caliper Body     | 2: Caliper Frame<br>Fastening Screw | 3: LCD       | 4: Data Output Port |
|---------------------|-------------------------------------|--------------|---------------------|
| 5: Data Output Port | 6: Battery Cover                    | 7: Depth Bar | /                   |