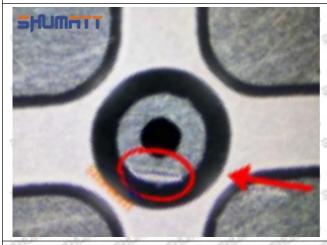

Injector Orifice Plate 08# Manufacturer

Manufacturer: Shenzhen Shumatt Technology Co., Ltd

#### 2. 095000-6240 Injector Orifice Plate 08# Technical Support

#### 2.1.095000-6240 Injector Orifice Plate 08# Inspection and Semi Ball Inspection

(1) Magnify 500 times under the microscope to check whether there is indentation on the sealing surface and the oil outlet hole of the orifice plate, check whether there is wear, scratch, damage, rust, depression, semicircle in the center hole of the orifice plate.



Mob/WhatsApp: +86 13410541523 Tel: +8675523215133

Email: <u>ruby@shumatt.com</u> Website: <u>www.shumatt.com</u>

# SHUMATT

# Shenzhen Shumatt Technology Co., Ltd



Orifice plate center deviation inspection



There is indentation on the side, the orifice plate needs to be replaced



There is indentation in the middle oil back-flow hole, the orifice plate needs to be replaced



The middle oil back-flow hole is semicircular, the orifice plate needs to be replaced

Website: www.shumatt.com

⚠ The blockage of the oil back-flow hole will cause small volume of the oil return, and the oil will not be injected.

⚠ When oil back-flow hole becomes larger, it causes the semi ball to be not tightly sealed, which causes the fuel injection pressure cannot be established, then the fuel injector cannot work normally.

⚠ The wear on orifice plate's surface causes gap to the semi ball, which leads to large volume of oil return, in serious cases, the pressure can not be built up and nozzle will spray oil directly.

The blockage of the oil inlet hole (side hole) will cause small amoun