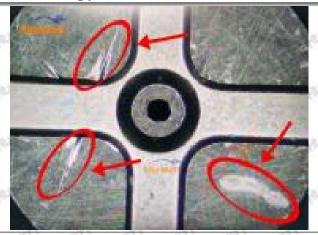

specified in the vehicle engine maintenance manual.

#### 1.11.095000-6240 Injector Orifice Plate 08# Manufacturer

Manufacturer: Shenzhen Shumatt Technology Co., Ltd

#### 2. 095000-6240 Injector Orifice Plate 08# Technical Support

#### 2.1.095000-6240 Injector Orifice Plate 08# Inspection and Semi Ball Inspection

(1) Magnify 500 times under the microscope to check whether there is indentation on the sealing surface and the oil outlet hole of the orifice plate, check whether there is wear, scratch, damage, rust, depression, semicircle in the center hole of the orifice plate.



Mob/WhatsApp: +86 13410541523 Tel: +8675523215133

Email: <u>ruby@shumatt.com</u> Website: <u>www.shumatt.com</u>

# SHUMATT

# Shenzhen Shumatt Technology Co., Ltd



Orifice plate center deviation inspection



There is indentation on the side, the orifice plate needs to be replaced



There is indentation in the middle oil back-flow hole, the orifice plate needs to be replaced



The middle oil back-flow hole is semicircular, the orifice plate needs to be replaced

Website: www.shumatt.com

⚠ The blockage of the oil back-flow hole will cause small volume of the oil return, and the oil will not be injected.

⚠ When oil back-flow hole becomes larger, it causes the semi ball to be not tightly sealed, which causes the fuel injection pressure cannot be established, then the fuel injector cannot work normally.

⚠ The wear on orifice plate's surface causes gap to the semi ball, which leads to large volume of oil return, in serious cases, the pressure can not be built up and nozzle will spray oil dire