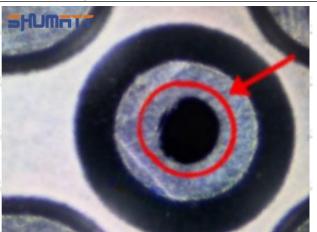

2. 095000-6240 Injector Orifice Plate 08# Technical Support

#### 2.1.095000-6240 Injector Orifice Plate 08# Inspection and Semi Ball Inspection

(1) Magnify 500 times under the microscope to check whether there is indentation on the sealing surface and the oil outlet hole of the orifice plate, check whether there is wear, scratch, damage, rust, depression, semicircle in the center hole of the orifice plate.



Mob/WhatsApp: +86 13410541523 Tel: +8675523215133

Email: <u>ruby@shumatt.com</u> Website: <u>www.shumatt.com</u>

# SHUMATT

# Shenzhen Shumatt Technology Co., Ltd



Orifice plate center deviation inspection



There is indentation on the side, the orifice plate needs to be replaced



There is indentation in the middle oil back-flow hole, the orifice plate needs to be replaced



The middle oil back-flow hole is semicircular, the orifice plate needs to be replaced

Website: www.shumatt.com

⚠ The blockage of the oil back-flow hole will cause small volume of the oil return, and the oil will not be injected.

⚠ When oil back-flow hole becomes larger, it causes the semi ball to be not tightly sealed, which causes the fuel injection pressure cannot be established, then the fuel injector cannot work normally.

⚠ The wear on orifice plate's surface causes gap to the semi ball, which leads to large volume of oil return, in serious cases, the pressure can not be built up and nozzle will spray oil directly.

The blockage of the oil inlet hole (side hole) will cause small amount of oil return, the blockage of oil inlet side hole will cause the injector cannot build a press