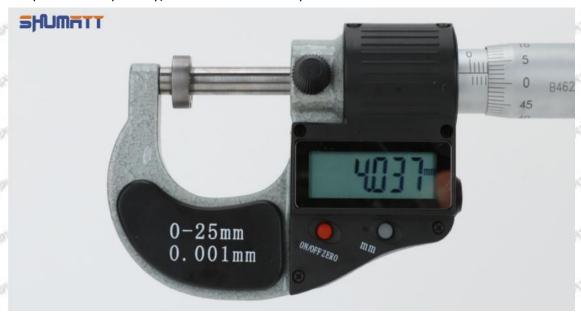

### (2) Electronic Digital Display Micrometer

### Technical Parameters

1. Range: 0-25mm,25-50mm,50-75mm,75-100mm

2. Resolution: 0.001mm

3. Power: Voltage 1.5V button battery 4. Working Temperature: 0 \sim +40 °C 5. Storage Temperature: -20 \sim +70 °C 6. Environment Humidity: ≤80%