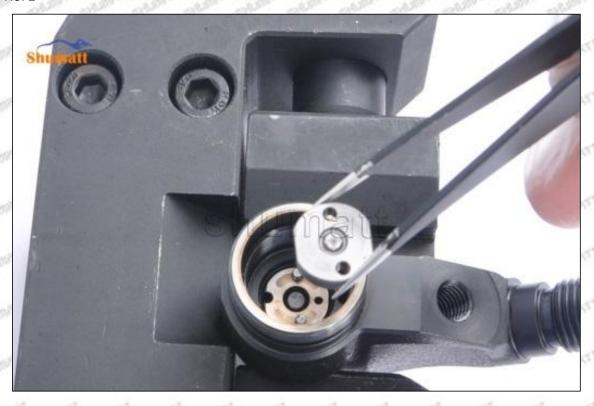

oleum sulfonate, barium petroleum sulfonate, calcium petroleum sulfonate, tallow diamine trioleate and rosin amine shedding fall off.

Mob/WhatsApp: +86 13410541523 Tel: +8675523215133

 $\begin{tabular}{ll} Email: \underline{ruby@shumatt.com} \\ \end{tabular} \begin{tabular}{ll} Website: \underline{www.shumatt.com} \\ \end{tabular}$ 



- (2) Use compressed air to clean up the cleaning fluid attached to the surface of the cleaned orifice plate to meet the use standard.
- (3) When installing the orifice plate, install it according to the oil hole A on the orifice plate, and match A, B, C on the orifice plate with A, B, C on the injector house. See as Pic No. 1



Pic No. 1

(4) Put the orifice plate into the injector with the stabilizing pin inserted into the stabilizing hole, see as Pic



Pic No. 2

Mob/WhatsApp: +86 13410541523 Tel: +8675523215133 Email: ruby@shumatt.com

© 2022 Shenzhen Shumatt Technology Co., Ltd

Place the buffer lift measurement tool and dial gauge in the measuring tool (CRT220) at zero port for buffer stroke measurement, see as Pic No. 3



Pic No. 3

Buffer Stroke: When the solenoid valve is powered off, the spring force of the opened solenoid valve transfers to the center of the armature plate and drives the armature plate to go down. When the valve ball contacts the oil return hole in the center of the orifice plate, the oil back-flow hole is closed. However, the armature plate has to run down a certain distance under the inertia, and this distance is called the buffer stroke.

The normal range of the buffer stroke is 20-40 (um) microns.

(6) The