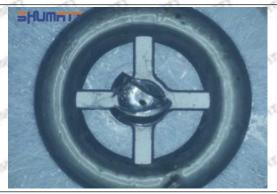

erious cases, the pressure can not be built up and nozzle will spray oil directly.

The blockage of the oil inlet hole (side hole) will cause small amount of oil return, the blockage of oil inlet side hole will cause the injector cannot build a pressure chamber, as a result, the injector cannot work normally.

(2) Magnified 500 times under the microscope, check the plane position of the semi ball, if there is any scratch, it is recommended to replace it.

Mob/WhatsApp: +86 13410541523 Tel: +8675523215133

Email: ruby@shumatt.com



# 2.2.095000-6240 Injector Orifice Plate 08# Level of Damage Inspection

### (1) Slight Damaged



Mob/WhatsApp: +86 13410541523 Tel: +8675523215133

Email: <u>ruby@shumatt.com</u> Website: <u>www.shumatt.com</u>

### (2) Moderate Damaged



Wear marks on edge



The misalignment of the semi ball causes damage to the orifice plate when installing it



The wear of the middle oil back-flow hole causes gap between semi ball and orifice plate, and causes the orifice plate to be washed out by high-pressure oil

ģģ

/

#### (3) Highly Damaged



Obvious Wear marks on edge



The misalignment of the semi ball causes damage to the orifice plate when installing it

Mob/WhatsApp: +86 13410541523

Email: ruby@shumatt.com

© 2022 Shenzhen Shumatt Technology Co., Ltd

Tel: +8675523215133

# SHUMATT

# Shenzhen Shumatt Technology Co., Ltd



The wear of the middle oil back-flow hole causes gap between semi ball and orifice plate, and causes the orifice plate to be washed out by high-pressure oil

/

### (4) More Pictures of Orifice Plate's Damage Details



T