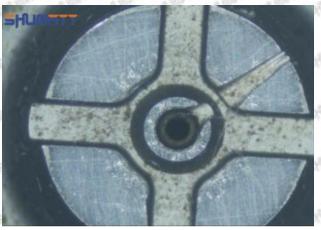

#### (1) 095000-6240 Injector Orifice Plate 08# Testing

All 095000-6240 injector orifice plate 08# parts are subjected to A-hole flow test, Z-hole flow test, precision test, high temperature test, low temperature test, pressure test, leakage test, durability test, and various working condition tests.

#### (2) 095000-6240 Injector Orifice Plate 08# Inspection

The factory inspection of 095000-6240 injector orifice plate 08# is undergone three inspections - full inspection, random inspection, and batch inspection. Different brands of test benches are used to test 095000-6240 injector orifice plate 08# for a total of no less than three times for factory inspection, and 095000-6240 injector orifice plate 08# installation testing environment are progressed in dust-free workshop.