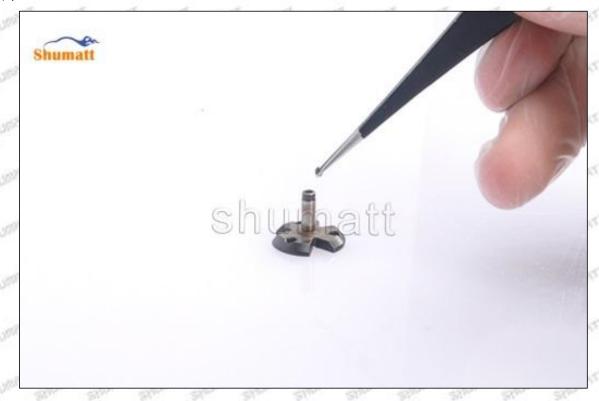

#### (1) 095000-6240 Injector Orifice Plate 08# Testing

All 095000-6240 injector orifice plate 08# parts are subjected to A-hole flow test, Z-hole flow test, precision test, high temperature test, low temperature test, pressure test, leakage test, durability test, and various working condition tests.

#### (2) 095000-6240 Injector Orifice Plate 08# Inspection

The factory inspection of 095000-6240 injector orifice plate 08# is undergone three inspections - full inspection, random inspection, and batch inspection. Different brands of test benches are used to test 095000-6240 injector orifice plate 08# for a total of no less than three times for factory inspection, and 095000-6240 injector orifice plate 08# installation testing environment are progressed in dust-free workshop.