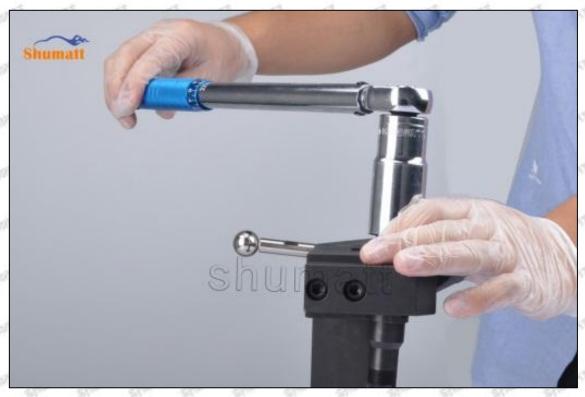

#### (2) 095000-6240 Injector Orifice Plate 08# Inspection

The factory inspection of 095000-6240 injector orifice plate 08# is undergone three inspections - full inspection, random inspection, and batch inspection. Different brands of test benches are used to test 095000-6240 injector orifice plate 08# for a total of no less than three times for factory inspection, and 095000-6240 injector orifice plate 08# installation testing environment are progressed in dust-free workshop.