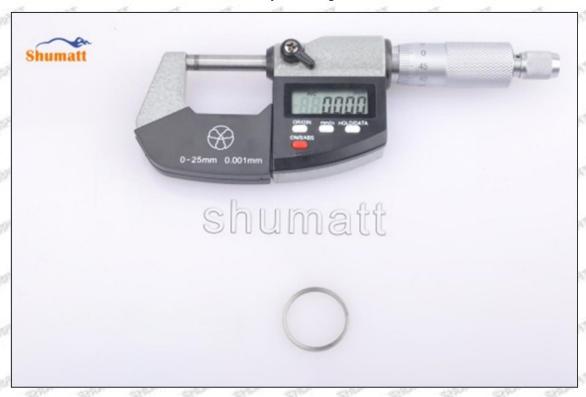

### (2) 095000-6240 Injector Orifice Plate 08# Customized Items

| No.         | 1                                                                                                                                                                                                                                                                                                                                                                                                                                                                                                                                                                                                                                                                                                                                                                                                                                                                                                                                                                                                                                                                                                                                                                                                                                                                                                                                                                                                                                                                                                                                                                                                                                                                                                                                                                                                                                                                                                                                                                                                                                                                                                                              | 2                                                                                                     |
|-------------|--------------------------------------------------------------------------------------------------------------------------------------------------------------------------------------------------------------------------------------------------------------------------------------------------------------------------------------------------------------------------------------------------------------------------------------------------------------------------------------------------------------------------------------------------------------------------------------------------------------------------------------------------------------------------------------------------------------------------------------------------------------------------------------------------------------------------------------------------------------------------------------------------------------------------------------------------------------------------------------------------------------------------------------------------------------------------------------------------------------------------------------------------------------------------------------------------------------------------------------------------------------------------------------------------------------------------------------------------------------------------------------------------------------------------------------------------------------------------------------------------------------------------------------------------------------------------------------------------------------------------------------------------------------------------------------------------------------------------------------------------------------------------------------------------------------------------------------------------------------------------------------------------------------------------------------------------------------------------------------------------------------------------------------------------------------------------------------------------------------------------------|-------------------------------------------------------------------------------------------------------|
| Image       | SHUMATT SALE OF SALE O | SHUMATT A                                                                                             |
| Name        | Injector Orifice Plate's Front Lettering                                                                                                                                                                                                                                                                                                                                                                                                                                                                                                                                                                                                                                                                                                                                                                                                                                                                                                                                                                                                                                                                                                                                                                                                                                                                                                                                                                                                                                                                                                                                                                                                                                                                                                                                                                                                                                                                                                                                                                                                                                                                                       | Injector Orifice Plate's Side Lettering                                                               |
| Description | Orifice plate part number: 08#                                                                                                                                                                                                                                                                                                                                                                                                                                                                                                                                                                                                                                                                                                                                                                                                                                                                                                                                                                                                                                                                                                                                                                                                                                                                                                                                                                                                                                                                                                                                                                                                                                                                                                                                                                                                                                                                                                                                                                                                                                                                                                 | THE PARTY OF THE PARTY                                                                                |
| No.         | 3                                                                                                                                                                                                                                                                                                                                                                                                                                                                                                                                                                                                                                                                                                                                                                                                                                                                                                                                                                                                                                                                                                                                                                                                                                                                                                                                                                                                                                                                                                                                                                                                                                                                                                                                                                                                                                                                                                                                                                                                                                                                                                                              | 4                                                                                                     |
| Image       | 0-25mm<br>0.001mm                                                                                                                                                                                                                                                                                                                                                                                                                                                                                                                                                                                                                                                                                                                                                                                                                                                                                                                                                                                                                                                                                                                                                                                                                                                                                                                                                                                                                                                                                                                                                                                                                                                                                                                                                                                                                                                                                                                                                                                                                                                                                                              | SHUMATT                                                                                               |
| Name        | Injector Orifice Plate's Thickness                                                                                                                                                                                                                                                                                                                                                                                                                                                                                                                                                                                                                                                                                                                                                                                                                                                                                                                                                                                                                                                                                                                                                                                                                                                                                                                                                                                                                                                                                                                                                                                                                                                                                                                                                                                                                                                                                                                                                                                                                                                                                             | 9-Grid Plastic Box                                                                                    |
| Description | Injector orifice plate's thickness range: 4.02mm∽4.108mm.                                                                                                                                                                                                                                                                                                                                                                                                                                                                                                                                                                                                                                                                                                                                                                                                                                                                                                                                                                                                                                                                                                                                                                                                                                                                                                                                                                                                                                                                                                                                                                                                                                                                                                                                                                                                                                                                                                                                                                                                                                                                      | Prevent damage to the orifice plates during transportation                                            |
| No.         | 5                                                                                                                                                                                                                                                                                                                                                                                                                                                                                                                                                                                                                                                                                                                                                                                                                                                                                                                                                                                                                                                                                                                                                                                                                                                                                                                                                                                                                                                                                                                                                                                                                                                                                                                                                                                                                                                                                                                                                                                                                                                                                                                              | 6                                                                                                     |
| lmage       | SHUMATT                                                                                                                                                                                                                                                                                                                                                                                                                                                                                                                                                                                                                                                                                                                                                                                                                                                                                                                                                                                                                                                                                                                                                                                                                                                                                                                                                                                                                                                                                                                                                                                                                                                                                                                                                                                                                                                                                                                                                                                                                                                                                                                        | SHUMATT  (P LIN/EI                                                                                    |
| Name        | Neutral Injector Orifice Plate's Individual<br>Box                                                                                                                                                                                                                                                                                                                                                                                                                                                                                                                                                                                                                                                                                                                                                                                                                                                                                                                                                                                                                                                                                                                                                                                                                                                                                                                                                                                                                                                                                                                                                                                                                                                                                                                                                                                                                                                                                                                                                                                                                                                                             | Orifice Plate's 10pcs Packing Box                                                                     |
| Description | Prevent damage to the orifice plates during transportation                                                                                                                                                                                                                                                                                                                                                                                                                                                                                                                                                                                                                                                                                                                                                                                                                                                                                                                                                                                                                                                                                                                                                                                                                                                                                                                                                                                                                                                                                                                                                                                                                                                                                                                                                                                                                                                                                                                                                                                                                                                                     | Liwei orifice plate's 10PCS plastic box to prevent damage to the orifice plates during transportation |
| 6.30T A.30  | 97" 97" 57" ST" ST"                                                                                                                                                                                                                                                                                                                                                                                                                                                                                                                                                                                                                                                                                                                                                                                                                                                                                                                                                                                                                                                                                                                                                                                                                                                                                                                                                                                                                                                                                                                                                                                                                                                                                                                                                                                                                                                                                                                                                                                                                                                                                                            |                                                                                                       |