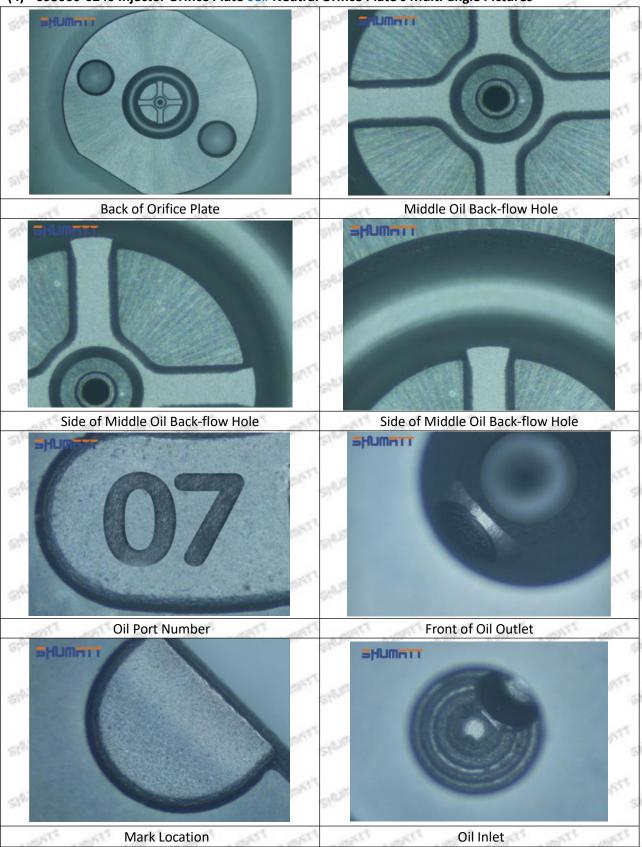

#### 1.6.095000-6240 Injector Orifice Plate 08# Packing List

(1) 095000-6240 Injector Orifice Plate 08# Spare Parts List

Mob/WhatsApp: +86 13410541523 Tel: +8675523215133

Email: ruby@shumatt.com Website: www.shumatt.com