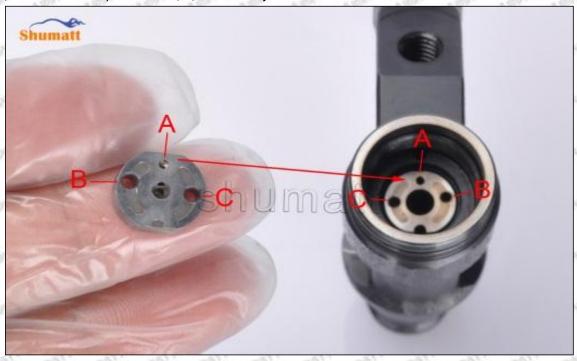

#### (2) 095000-6362 Injector Orifice Plate 19# Part Number Common Writing

19#, 19, 295040-6680, 2950406680, 2950406680