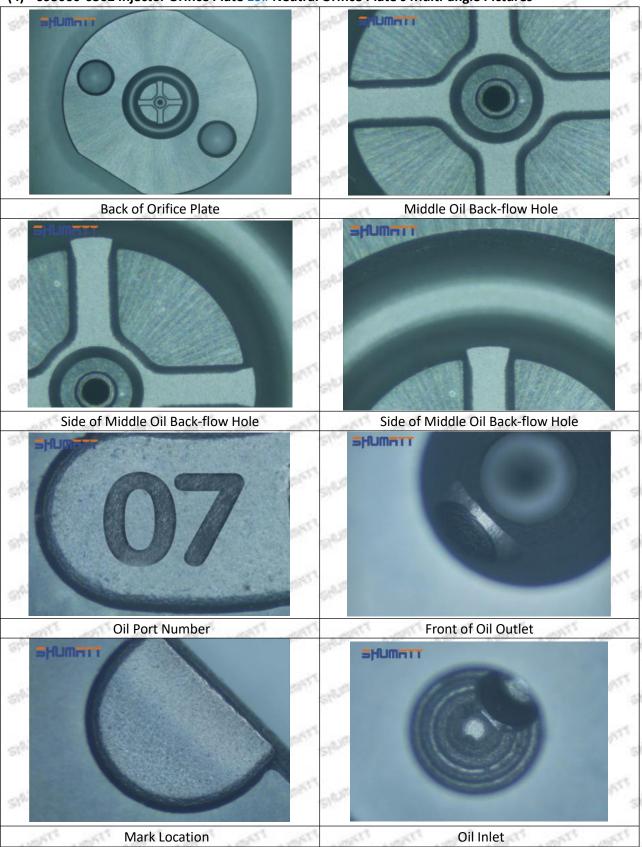

#### 1.2. 095000-6362 Injector Orifice Plate 19# Common Part Number

#### (2) 095000-6362 Injector Orifice Plate 19# Part Number Common Writing

19#, 19, 295040-6680, 2950406680, 2950406680