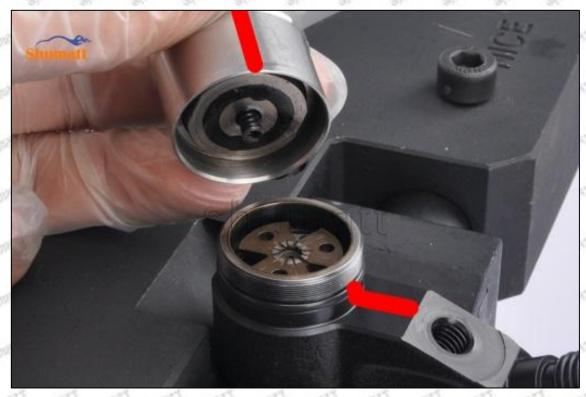

#### (2) 095000-6362 Injector Orifice Plate 19# Inspection

The factory inspection of 095000-6362 injector orifice plate 19# is undergone three inspections - full inspection, random inspection, and batch inspection. Different brands of test benches are used to test 095000-6362 injector orifice plate 19# for a total of no less than three times for factory inspection, and 095000-6362 injector orifice plate 19# installation testing environment are progressed in dust-free workshop.