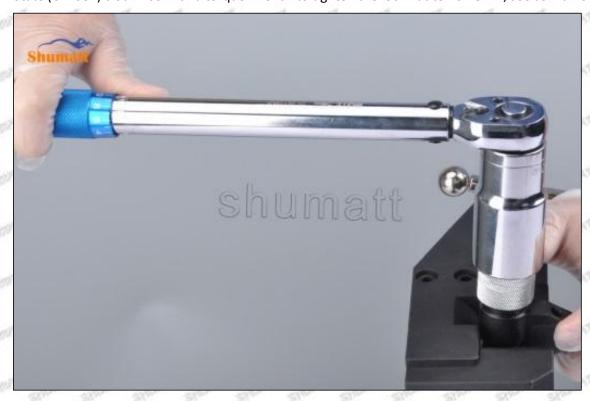

# 095000-6362 Injector Orifice Plate 19# Technical File

SKU1: G1Z11000000019

SKU2: G1L32950401900

SKU3: G1N12950401900

SKU4: G1Z172Q50401900