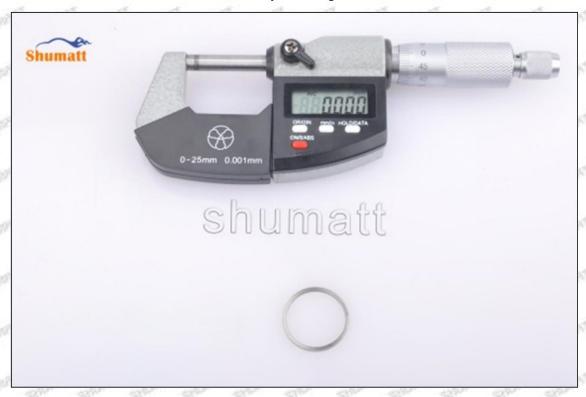

### (2) 095000-6362 Injector Orifice Plate 19# Customized Items

| No.         | art art art 1 art art                                                                                                                                                                                                                                                                                                                                                                                                                                                                                                                                                                                                                                                                                                                                                                                                                                                                                                                                                                                                                                                                                                                                                                                                                                                                                                                                                                                                                                                                                                                                                                                                                                                                                                                                                                                                                                                                                                                                                                                                                                                                                                         | 2                                                                                                                                                                                                                                                                                                                                                                                                                                                                                                                                                                                                                                                                                                                                                                                                                                                                                                                                                                                                                                                                                                                                                                                                                                                                                                                                                                                                                                                                                                                                                                                                                                                                                                                                                                                                                                                                                                                                                                                                                                                                                                                              |
|-------------|-------------------------------------------------------------------------------------------------------------------------------------------------------------------------------------------------------------------------------------------------------------------------------------------------------------------------------------------------------------------------------------------------------------------------------------------------------------------------------------------------------------------------------------------------------------------------------------------------------------------------------------------------------------------------------------------------------------------------------------------------------------------------------------------------------------------------------------------------------------------------------------------------------------------------------------------------------------------------------------------------------------------------------------------------------------------------------------------------------------------------------------------------------------------------------------------------------------------------------------------------------------------------------------------------------------------------------------------------------------------------------------------------------------------------------------------------------------------------------------------------------------------------------------------------------------------------------------------------------------------------------------------------------------------------------------------------------------------------------------------------------------------------------------------------------------------------------------------------------------------------------------------------------------------------------------------------------------------------------------------------------------------------------------------------------------------------------------------------------------------------------|--------------------------------------------------------------------------------------------------------------------------------------------------------------------------------------------------------------------------------------------------------------------------------------------------------------------------------------------------------------------------------------------------------------------------------------------------------------------------------------------------------------------------------------------------------------------------------------------------------------------------------------------------------------------------------------------------------------------------------------------------------------------------------------------------------------------------------------------------------------------------------------------------------------------------------------------------------------------------------------------------------------------------------------------------------------------------------------------------------------------------------------------------------------------------------------------------------------------------------------------------------------------------------------------------------------------------------------------------------------------------------------------------------------------------------------------------------------------------------------------------------------------------------------------------------------------------------------------------------------------------------------------------------------------------------------------------------------------------------------------------------------------------------------------------------------------------------------------------------------------------------------------------------------------------------------------------------------------------------------------------------------------------------------------------------------------------------------------------------------------------------|
| Image       | SHUMATT COMMANDER OF THE PARTY | A                                                                                                                                                                                                                                                                                                                                                                                                                                                                                                                                                                                                                                                                                                                                                                                                                                                                                                                                                                                                                                                                                                                                                                                                                                                                                                                                                                                                                                                                                                                                                                                                                                                                                                                                                                                                                                                                                                                                                                                                                                                                                                                              |
| Name        | Injector Orifice Plate's Front Lettering                                                                                                                                                                                                                                                                                                                                                                                                                                                                                                                                                                                                                                                                                                                                                                                                                                                                                                                                                                                                                                                                                                                                                                                                                                                                                                                                                                                                                                                                                                                                                                                                                                                                                                                                                                                                                                                                                                                                                                                                                                                                                      | Injector Orifice Plate's Side Lettering                                                                                                                                                                                                                                                                                                                                                                                                                                                                                                                                                                                                                                                                                                                                                                                                                                                                                                                                                                                                                                                                                                                                                                                                                                                                                                                                                                                                                                                                                                                                                                                                                                                                                                                                                                                                                                                                                                                                                                                                                                                                                        |
| Description | Orifice plate part number: 19#                                                                                                                                                                                                                                                                                                                                                                                                                                                                                                                                                                                                                                                                                                                                                                                                                                                                                                                                                                                                                                                                                                                                                                                                                                                                                                                                                                                                                                                                                                                                                                                                                                                                                                                                                                                                                                                                                                                                                                                                                                                                                                | THE PARTY OF THE P |
| No.         | 3                                                                                                                                                                                                                                                                                                                                                                                                                                                                                                                                                                                                                                                                                                                                                                                                                                                                                                                                                                                                                                                                                                                                                                                                                                                                                                                                                                                                                                                                                                                                                                                                                                                                                                                                                                                                                                                                                                                                                                                                                                                                                                                             | 4                                                                                                                                                                                                                                                                                                                                                                                                                                                                                                                                                                                                                                                                                                                                                                                                                                                                                                                                                                                                                                                                                                                                                                                                                                                                                                                                                                                                                                                                                                                                                                                                                                                                                                                                                                                                                                                                                                                                                                                                                                                                                                                              |
| lmage       | 0-25mm<br>0.001mm                                                                                                                                                                                                                                                                                                                                                                                                                                                                                                                                                                                                                                                                                                                                                                                                                                                                                                                                                                                                                                                                                                                                                                                                                                                                                                                                                                                                                                                                                                                                                                                                                                                                                                                                                                                                                                                                                                                                                                                                                                                                                                             |                                                                                                                                                                                                                                                                                                                                                                                                                                                                                                                                                                                                                                                                                                                                                                                                                                                                                                                                                                                                                                                                                                                                                                                                                                                                                                                                                                                                                                                                                                                                                                                                                                                                                                                                                                                                                                                                                                                                                                                                                                                                                                                                |
| Name        | Injector Orifice Plate's Thickness                                                                                                                                                                                                                                                                                                                                                                                                                                                                                                                                                                                                                                                                                                                                                                                                                                                                                                                                                                                                                                                                                                                                                                                                                                                                                                                                                                                                                                                                                                                                                                                                                                                                                                                                                                                                                                                                                                                                                                                                                                                                                            | 9-Grid Plastic Box                                                                                                                                                                                                                                                                                                                                                                                                                                                                                                                                                                                                                                                                                                                                                                                                                                                                                                                                                                                                                                                                                                                                                                                                                                                                                                                                                                                                                                                                                                                                                                                                                                                                                                                                                                                                                                                                                                                                                                                                                                                                                                             |
| Description | Injector orifice plate's thickness range: 4.02mm   4.108mm.                                                                                                                                                                                                                                                                                                                                                                                                                                                                                                                                                                                                                                                                                                                                                                                                                                                                                                                                                                                                                                                                                                                                                                                                                                                                                                                                                                                                                                                                                                                                                                                                                                                                                                                                                                                                                                                                                                                                                                                                                                                                   | Prevent damage to the orifice plates during transportation                                                                                                                                                                                                                                                                                                                                                                                                                                                                                                                                                                                                                                                                                                                                                                                                                                                                                                                                                                                                                                                                                                                                                                                                                                                                                                                                                                                                                                                                                                                                                                                                                                                                                                                                                                                                                                                                                                                                                                                                                                                                     |
| No.         |                                                                                                                                                                                                                                                                                                                                                                                                                                                                                                                                                                                                                                                                                                                                                                                                                                                                                                                                                                                                                                                                                                                                                                                                                                                                                                                                                                                                                                                                                                                                                                                                                                                                                                                                                                                                                                                                                                                                                                                                                                                                                                                               |                                                                                                                                                                                                                                                                                                                                                                                                                                                                                                                                                                                                                                                                                                                                                                                                                                                                                                                                                                                                                                                                                                                                                                                                                                                                                                                                                                                                                                                                                                                                                                                                                                                                                                                                                                                                                                                                                                                                                                                                                                                                                                                                |
|             | 5                                                                                                                                                                                                                                                                                                                                                                                                                                                                                                                                                                                                                                                                                                                                                                                                                                                                                                                                                                                                                                                                                                                                                                                                                                                                                                                                                                                                                                                                                                                                                                                                                                                                                                                                                                                                                                                                                                                                                                                                                                                                                                                             | 6                                                                                                                                                                                                                                                                                                                                                                                                                                                                                                                                                                                                                                                                                                                                                                                                                                                                                                                                                                                                                                                                                                                                                                                                                                                                                                                                                                                                                                                                                                                                                                                                                                                                                                                                                                                                                                                                                                                                                                                                                                                                                                                              |
| Image       | 5 SHUMATT                                                                                                                                                                                                                                                                                                                                                                                                                                                                                                                                                                                                                                                                                                                                                                                                                                                                                                                                                                                                                                                                                                                                                                                                                                                                                                                                                                                                                                                                                                                                                                                                                                                                                                                                                                                                                                                                                                                                                                                                                                                                                                                     | ·                                                                                                                                                                                                                                                                                                                                                                                                                                                                                                                                                                                                                                                                                                                                                                                                                                                                                                                                                                                                                                                                                                                                                                                                                                                                                                                                                                                                                                                                                                                                                                                                                                                                                                                                                                                                                                                                                                                                                                                                                                                                                                                              |
| SHADON SHAD |                                                                                                                                                                                                                                                                                                                                                                                                                                                                                                                                                                                                                                                                                                                                                                                                                                                                                                                                                                                                                                                                                                                                                                                                                                                                                                                                                                                                                                                                                                                                                                                                                                                                                                                                                                                                                                                                                                                                                                                                                                                                                                                               | 6                                                                                                                                                                                                                                                                                                                                                                                                                                                                                                                                                                                                                                                                                                                                                                                                                                                                                                                                                                                                                                                                                                                                                                                                                                                                                                                                                                                                                                                                                                                                                                                                                                                                                                                                                                                                                                                                                                                                                                                                                                                                                                                              |
| Image       | Neutral Injector Orifice Plate's Individual                                                                                                                                                                                                                                                                                                                                                                                                                                                                                                                                                                                                                                                                                                                                                                                                                                                                                                                                                                                                                                                                                                                                                                                                                                                                                                                                                                                                                                                                                                                                                                                                                                                                                                                                                                                                                                                                                                                                                                                                                                                                                   | 6  SHUMATT                                                                                                                                                                                                                                                                                                                                                                                                                                                                                                                                                                                                                                                                                                                                                                                                                                                                                                                                                                                                                                                                                                                                                                                                                                                                                                                                                                                                                                                                                                                                                                                                                                                                                                                                                                                                                                                                                                                                                                                                                                                                                                                     |