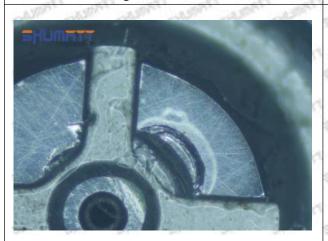

alling it



The wear of the middle oil back-flow hole causes gap between semi ball and orifice plate, and causes the orifice plate to be washed out by high-pressure oil

ģģ

/

#### (3) Highly Damaged



Obvious Wear marks on edge



The misalignment of the semi ball causes damage to the orifice plate when installing it

Mob/WhatsApp: +86 13410541523

Email: ruby@shumatt.com

© 2022 Shenzhen Shumatt Technology Co., Ltd

Tel: +8675523215133

# SHUMATT

# Shenzhen Shumatt Technology Co., Ltd



The wear of the middle oil back-flow hole causes gap between semi ball and orifice plate, and causes the orifice plate to be washed out by high-pressure oil

/

### (4) More Pictures of Orifice Plate's Damage Details



The misalignment of the semi ball



Marks of the misalignment of the semi ball



The indentation of the misalignment of the semi ball



Washout marks caused by the presence of impurities in the fuel

Mob/WhatsApp: +86 13410541523

Email: ruby@shumatt.com

© 2022 Shenzhen Shumatt Technology Co., Ltd

Tel: +8675523215133





(5) Impact Classification According to The Degree of Damage to The Orifice Plate

| Damage Type                      | Severe Damaged General Damaged                                                                |                                                                                                          | Slight Damaged                                                        |  |
|----------------------------------|-----------------------------------------------------------------------------------------------|-----------------------