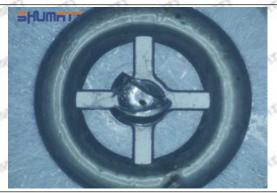

▲ It is forbidden to leave 095000-6362 injector orifice plate 19# exposed in the air for a long time.

▲ It is forbidden to store acid, alkali, salt and other substances together with 095000-6362 injector orifice plate 19#.