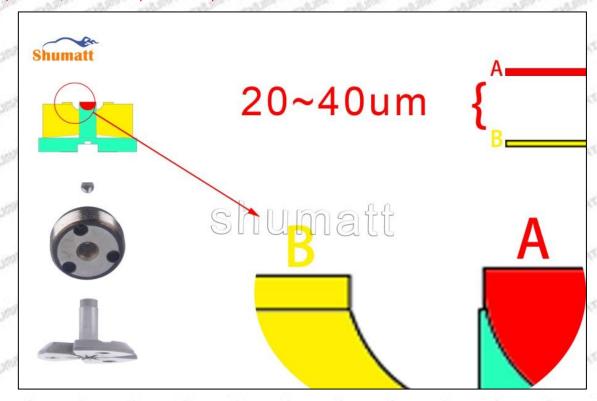

### (2) 095000-6362 Injector Orifice Plate 19# Customized Items

| No.         | art art art 1 art art                                                                                                                                                                                                                                                                                                                                                                                                                                                                                                                                                                                                                                                                                                                                                                                                                                                                                                                                                                                                                                                                                                                                                                                                                                                                                                                                                                                                                                                                                                                                                                                                                                                                                                                                                                                                                                                                                                                                                                                                                                                                                                         | 2                                                                                                                                                                                                                                                                                                                                                                                                                                                                                                                                                                                                                                                                                                                                                                                                                                                                                                                                                                                                                                                                                                                                                                                                                                                                                                                                                                                                                                                                                                                                                                                                                                                                                                                                                                                                                                                                                                                                                                                                                                                                                                                              |
|-------------|-------------------------------------------------------------------------------------------------------------------------------------------------------------------------------------------------------------------------------------------------------------------------------------------------------------------------------------------------------------------------------------------------------------------------------------------------------------------------------------------------------------------------------------------------------------------------------------------------------------------------------------------------------------------------------------------------------------------------------------------------------------------------------------------------------------------------------------------------------------------------------------------------------------------------------------------------------------------------------------------------------------------------------------------------------------------------------------------------------------------------------------------------------------------------------------------------------------------------------------------------------------------------------------------------------------------------------------------------------------------------------------------------------------------------------------------------------------------------------------------------------------------------------------------------------------------------------------------------------------------------------------------------------------------------------------------------------------------------------------------------------------------------------------------------------------------------------------------------------------------------------------------------------------------------------------------------------------------------------------------------------------------------------------------------------------------------------------------------------------------------------|--------------------------------------------------------------------------------------------------------------------------------------------------------------------------------------------------------------------------------------------------------------------------------------------------------------------------------------------------------------------------------------------------------------------------------------------------------------------------------------------------------------------------------------------------------------------------------------------------------------------------------------------------------------------------------------------------------------------------------------------------------------------------------------------------------------------------------------------------------------------------------------------------------------------------------------------------------------------------------------------------------------------------------------------------------------------------------------------------------------------------------------------------------------------------------------------------------------------------------------------------------------------------------------------------------------------------------------------------------------------------------------------------------------------------------------------------------------------------------------------------------------------------------------------------------------------------------------------------------------------------------------------------------------------------------------------------------------------------------------------------------------------------------------------------------------------------------------------------------------------------------------------------------------------------------------------------------------------------------------------------------------------------------------------------------------------------------------------------------------------------------|
| Image       | SHUMATT COMMANDER OF THE PARTY | A                                                                                                                                                                                                                                                                                                                                                                                                                                                                                                                                                                                                                                                                                                                                                                                                                                                                                                                                                                                                                                                                                                                                                                                                                                                                                                                                                                                                                                                                                                                                                                                                                                                                                                                                                                                                                                                                                                                                                                                                                                                                                                                              |
| Name        | Injector Orifice Plate's Front Lettering                                                                                                                                                                                                                                                                                                                                                                                                                                                                                                                                                                                                                                                                                                                                                                                                                                                                                                                                                                                                                                                                                                                                                                                                                                                                                                                                                                                                                                                                                                                                                                                                                                                                                                                                                                                                                                                                                                                                                                                                                                                                                      | Injector Orifice Plate's Side Lettering                                                                                                                                                                                                                                                                                                                                                                                                                                                                                                                                                                                                                                                                                                                                                                                                                                                                                                                                                                                                                                                                                                                                                                                                                                                                                                                                                                                                                                                                                                                                                                                                                                                                                                                                                                                                                                                                                                                                                                                                                                                                                        |
| Description | Orifice plate part number: 19#                                                                                                                                                                                                                                                                                                                                                                                                                                                                                                                                                                                                                                                                                                                                                                                                                                                                                                                                                                                                                                                                                                                                                                                                                                                                                                                                                                                                                                                                                                                                                                                                                                                                                                                                                                                                                                                                                                                                                                                                                                                                                                | THE PARTY OF THE P |
| No.         | 3                                                                                                                                                                                                                                                                                                                                                                                                                                                                                                                                                                                                                                                                                                                                                                                                                                                                                                                                                                                                                                                                                                                                                                                                                                                                                                                                                                                                                                                                                                                                                                                                                                                                                                                                                                                                                                                                                                                                                                                                                                                                                                                             | 4                                                                                                                                                                                                                                                                                                                                                                                                                                                                                                                                                                                                                                                                                                                                                                                                                                                                                                                                                                                                                                                                                                                                                                                                                                                                                                                                                                                                                                                                                                                                                                                                                                                                                                                                                                                                                                                                                                                                                                                                                                                                                                                              |
| lmage       | 0-25mm<br>0.001mm                                                                                                                                                                                                                                                                                                                                                                                                                                                                                                                                                                                                                                                                                                                                                                                                                                                                                                                                                                                                                                                                                                                                                                                                                                                                                                                                                                                                                                                                                                                                                                                                                                                                                                                                                                                                                                                                                                                                                                                                                                                                                                             |                                                                                                                                                                                                                                                                                                                                                                                                                                                                                                                                                                                                                                                                                                                                                                                                                                                                                                                                                                                                                                                                                                                                                                                                                                                                                                                                                                                                                                                                                                                                                                                                                                                                                                                                                                                                                                                                                                                                                                                                                                                                                                                                |
| Name        | Injector Orifice Plate's Thickness                                                                                                                                                                                                                                                                                                                                                                                                                                                                                                                                                                                                                                                                                                                                                                                                                                                                                                                                                                                                                                                                                                                                                                                                                                                                                                                                                                                                                                                                                                                                                                                                                                                                                                                                                                                                                                                                                                                                                                                                                                                                                            | 9-Grid Plastic Box                                                                                                                                                                                                                                                                                                                                                                                                                                                                                                                                                                                                                                                                                                                                                                                                                                                                                                                                                                                                                                                                                                                                                                                                                                                                                                                                                                                                                                                                                                                                                                                                                                                                                                                                                                                                                                                                                                                                                                                                                                                                                                             |
| Description | Injector orifice plate's thickness range: 4.02mm   4.108mm.                                                                                                                                                                                                                                                                                                                                                                                                                                                                                                                                                                                                                                                                                                                                                                                                                                                                                                                                                                                                                                                                                                                                                                                                                                                                                                                                                                                                                                                                                                                                                                                                                                                                                                                                                                                                                                                                                                                                                                                                                                                                   | Prevent damage to the orifice plates during transportation                                                                                                                                                                                                                                                                                                                                                                                                                                                                                                                                                                                                                                                                                                                                                                                                                                                                                                                                                                                                                                                                                                                                                                                                                                                                                                                                                                                                                                                                                                                                                                                                                                                                                                                                                                                                                                                                                                                                                                                                                                                                     |
| No.         |                                                                                                                                                                                                                                                                                                                                                                                                                                                                                                                                                                                                                                                                                                                                                                                                                                                                                                                                                                                                                                                                                                                                                                                                                                                                                                                                                                                                                                                                                                                                                                                                                                                                                                                                                                                                                                                                                                                                                                                                                                                                                                                               |                                                                                                                                                                                                                                                                                                                                                                                                                                                                                                                                                                                                                                                                                                                                                                                                                                                                                                                                                                                                                                                                                                                                                                                                                                                                                                                                                                                                                                                                                                                                                                                                                                                                                                                                                                                                                                                                                                                                                                                                                                                                                                                                |
|             | 5                                                                                                                                                                                                                                                                                                                                                                                                                                                                                                                                                                                                                                                                                                                                                                                                                                                                                                                                                                                                                                                                                                                                                                                                                                                                                                                                                                                                                                                                                                                                                                                                                                                                                                                                                                                                                                                                                                                                                                                                                                                                                                                             | 6                                                                                                                                                                                                                                                                                                                                                                                                                                                                                                                                                                                                                                                                                                                                                                                                                                                                                                                                                                                                                                                                                                                                                                                                                                                                                                                                                                                                                                                                                                                                                                                                                                                                                                                                                                                                                                                                                                                                                                                                                                                                                                                              |
| Image       | 5 SHUMATT                                                                                                                                                                                                                                                                                                                                                                                                                                                                                                                                                                                                                                                                                                                                                                                                                                                                                                                                                                                                                                                                                                                                                                                                                                                                                                                                                                                                                                                                                                                                                                                                                                                                                                                                                                                                                                                                                                                                                                                                                                                                                                                     | ·                                                                                                                                                                                                                                                                                                                                                                                                                                                                                                                                                                                                                                                                                                                                                                                                                                                                                                                                                                                                                                                                                                                                                                                                                                                                                                                                                                                                                                                                                                                                                                                                                                                                                                                                                                                                                                                                                                                                                                                                                                                                                                                              |
| SHADON SHAD |                                                                                                                                                                                                                                                                                                                                                                                                                                                                                                                                                                                                                                                                                                                                                                                                                                                                                                                                                                                                                                                                                                                                                                                                                                                                                                                                                                                                                                                                                                                                                                                                                                                                                                                                                                                                                                                                                                                                                                                                                                                                                                                               | 6                                                                                                                                                                                                                                                                                                                                                                                                                                                                                                                                                                                                                                                                                                                                                                                                                                                                                                                                                                                                                                                                                                                                                                                                                                                                                                                                                                                                                                                                                                                                                                                                                                                                                                                                                                                                                                                                                                                                                                                                                                                                                                                              |
| Image       | Neutral Injector Orifice Plate's Individual                                                                                                                                                                                                                                                                                                                                                                                                                                                                                                                                                                                                                                                                                                                                                                                                                                                                                                                                                                                                                                                                                                                                                                                                                                                                                                                                                                                                                                                                                                                                                                                                                                                                                                                                                                                                                                                                                                                                                                                                                                                                                   | 6  SHUMATT                                                                                                                                                                                                                                                                                                                                                                                                                                                                                                                                                                                                                                                                                                                                                                                                                                                                                                                                                                                                                                                                                                                                                                                                                                                                                                                                                                                                                                                                                                                                                                                                                                                                                                                                                                                                                                                                                                                                                                                                                                                                                                                     |