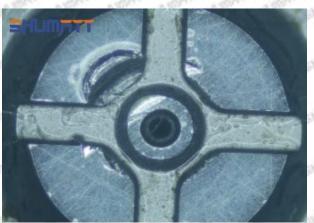

l causes damage to the orifice plate when installing it



The wear of the middle oil back-flow hole causes gap between semi ball and orifice plate, and causes the orifice plate to be washed out by high-pressure oil

ģģ

/

#### (3) Highly Damaged



Obvious Wear marks on edge



The misalignment of the semi ball causes damage to the orifice plate when installing it

Mob/WhatsApp: +86 13410541523

Email: ruby@shumatt.com

© 2022 Shenzhen Shumatt Technology Co., Ltd

Tel: +8675523215133

# SHUMATT

# Shenzhen Shumatt Technology Co., Ltd



The wear of the middle oil back-flow hole causes gap between semi ball and orifice plate, and causes the orifice plate to be washed out by high-pressure oil

/

### (4) More Pictures of Orifice Plate's Damage Details



The misalignment of the semi ball



Marks of the misalignment of the semi ball



The indentation of the misalignment of the semi ball



Washout marks caused by the presence of impurities in the fuel

Mob/WhatsApp: +86 13410541523

Email: ruby@shumatt.com

© 2022 Shenzhen Shumatt Technology Co., Ltd

Tel: +8675523215133





(5) Impact Classification According to The Degree of Damage to The Orifice Plate

| Damage Type                      | Severe Damaged General Damaged                                                                |                                                                                                          | Slight Damaged                                                        |  |
|----------------------------------|-------------------------------------------------------------------------