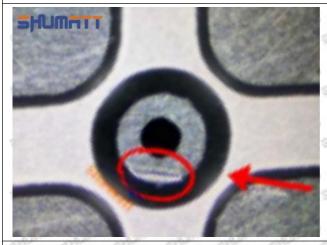

# 095000-6362 Injector Orifice Plate 19# Technical File

SKU1: G1Z11000000019

SKU2: G1L32950401900

SKU3: G1N12950401900

SKU4: G1Z172Q50401900