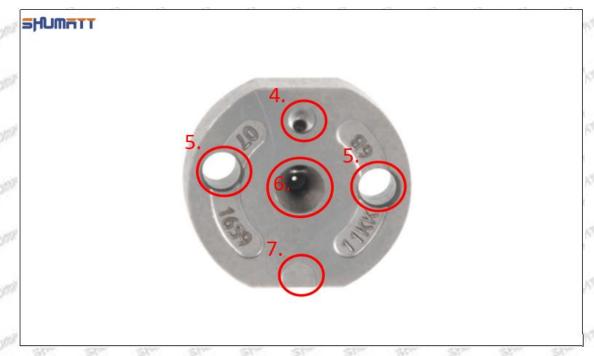

### (2) 095000-6362 Injector Orifice Plate 19# Customized Items

| No.         | art art art 1 art art                                                                                                                                                                                                                                                                                                                                                                                                                                                                                                                                                                                                                                                                                                                                                                                                                                                                                                                                                                                                                                                                                                                                                                                                                                                                                                                                                                                                                                                                                                                                                                                                                                                                                                                                                                                                                                                                                                                                                                                                                                                                                                         | 2                                                                                                                                                                                                                                                                                                                                                                                                                                                                                                                                                                                                                                                                                                                                                                                                                                                                                                                                                                                                                                                                                                                                                                                                                                                                                                                                                                                                                                                                                                                                                                                                                                                                                                                                                                                                                                                                                                                                                                                                                                                                                                                              |
|-------------|-------------------------------------------------------------------------------------------------------------------------------------------------------------------------------------------------------------------------------------------------------------------------------------------------------------------------------------------------------------------------------------------------------------------------------------------------------------------------------------------------------------------------------------------------------------------------------------------------------------------------------------------------------------------------------------------------------------------------------------------------------------------------------------------------------------------------------------------------------------------------------------------------------------------------------------------------------------------------------------------------------------------------------------------------------------------------------------------------------------------------------------------------------------------------------------------------------------------------------------------------------------------------------------------------------------------------------------------------------------------------------------------------------------------------------------------------------------------------------------------------------------------------------------------------------------------------------------------------------------------------------------------------------------------------------------------------------------------------------------------------------------------------------------------------------------------------------------------------------------------------------------------------------------------------------------------------------------------------------------------------------------------------------------------------------------------------------------------------------------------------------|--------------------------------------------------------------------------------------------------------------------------------------------------------------------------------------------------------------------------------------------------------------------------------------------------------------------------------------------------------------------------------------------------------------------------------------------------------------------------------------------------------------------------------------------------------------------------------------------------------------------------------------------------------------------------------------------------------------------------------------------------------------------------------------------------------------------------------------------------------------------------------------------------------------------------------------------------------------------------------------------------------------------------------------------------------------------------------------------------------------------------------------------------------------------------------------------------------------------------------------------------------------------------------------------------------------------------------------------------------------------------------------------------------------------------------------------------------------------------------------------------------------------------------------------------------------------------------------------------------------------------------------------------------------------------------------------------------------------------------------------------------------------------------------------------------------------------------------------------------------------------------------------------------------------------------------------------------------------------------------------------------------------------------------------------------------------------------------------------------------------------------|
| Image       | SHUMATT COMMANDER OF THE PARTY | A                                                                                                                                                                                                                                                                                                                                                                                                                                                                                                                                                                                                                                                                                                                                                                                                                                                                                                                                                                                                                                                                                                                                                                                                                                                                                                                                                                                                                                                                                                                                                                                                                                                                                                                                                                                                                                                                                                                                                                                                                                                                                                                              |
| Name        | Injector Orifice Plate's Front Lettering                                                                                                                                                                                                                                                                                                                                                                                                                                                                                                                                                                                                                                                                                                                                                                                                                                                                                                                                                                                                                                                                                                                                                                                                                                                                                                                                                                                                                                                                                                                                                                                                                                                                                                                                                                                                                                                                                                                                                                                                                                                                                      | Injector Orifice Plate's Side Lettering                                                                                                                                                                                                                                                                                                                                                                                                                                                                                                                                                                                                                                                                                                                                                                                                                                                                                                                                                                                                                                                                                                                                                                                                                                                                                                                                                                                                                                                                                                                                                                                                                                                                                                                                                                                                                                                                                                                                                                                                                                                                                        |
| Description | Orifice plate part number: 19#                                                                                                                                                                                                                                                                                                                                                                                                                                                                                                                                                                                                                                                                                                                                                                                                                                                                                                                                                                                                                                                                                                                                                                                                                                                                                                                                                                                                                                                                                                                                                                                                                                                                                                                                                                                                                                                                                                                                                                                                                                                                                                | THE PARTY OF THE P |
| No.         | 3                                                                                                                                                                                                                                                                                                                                                                                                                                                                                                                                                                                                                                                                                                                                                                                                                                                                                                                                                                                                                                                                                                                                                                                                                                                                                                                                                                                                                                                                                                                                                                                                                                                                                                                                                                                                                                                                                                                                                                                                                                                                                                                             | 4                                                                                                                                                                                                                                                                                                                                                                                                                                                                                                                                                                                                                                                                                                                                                                                                                                                                                                                                                                                                                                                                                                                                                                                                                                                                                                                                                                                                                                                                                                                                                                                                                                                                                                                                                                                                                                                                                                                                                                                                                                                                                                                              |
| lmage       | 0-25mm<br>0.001mm                                                                                                                                                                                                                                                                                                                                                                                                                                                                                                                                                                                                                                                                                                                                                                                                                                                                                                                                                                                                                                                                                                                                                                                                                                                                                                                                                                                                                                                                                                                                                                                                                                                                                                                                                                                                                                                                                                                                                                                                                                                                                                             |                                                                                                                                                                                                                                                                                                                                                                                                                                                                                                                                                                                                                                                                                                                                                                                                                                                                                                                                                                                                                                                                                                                                                                                                                                                                                                                                                                                                                                                                                                                                                                                                                                                                                                                                                                                                                                                                                                                                                                                                                                                                                                                                |
| Name        | Injector Orifice Plate's Thickness                                                                                                                                                                                                                                                                                                                                                                                                                                                                                                                                                                                                                                                                                                                                                                                                                                                                                                                                                                                                                                                                                                                                                                                                                                                                                                                                                                                                                                                                                                                                                                                                                                                                                                                                                                                                                                                                                                                                                                                                                                                                                            | 9-Grid Plastic Box                                                                                                                                                                                                                                                                                                                                                                                                                                                                                                                                                                                                                                                                                                                                                                                                                                                                                                                                                                                                                                                                                                                                                                                                                                                                                                                                                                                                                                                                                                                                                                                                                                                                                                                                                                                                                                                                                                                                                                                                                                                                                                             |
| Description | Injector orifice plate's thickness range: 4.02mm   4.108mm.                                                                                                                                                                                                                                                                                                                                                                                                                                                                                                                                                                                                                                                                                                                                                                                                                                                                                                                                                                                                                                                                                                                                                                                                                                                                                                                                                                                                                                                                                                                                                                                                                                                                                                                                                                                                                                                                                                                                                                                                                                                                   | Prevent damage to the orifice plates during transportation                                                                                                                                                                                                                                                                                                                                                                                                                                                                                                                                                                                                                                                                                                                                                                                                                                                                                                                                                                                                                                                                                                                                                                                                                                                                                                                                                                                                                                                                                                                                                                                                                                                                                                                                                                                                                                                                                                                                                                                                                                                                     |
| No.         |                                                                                                                                                                                                                                                                                                                                                                                                                                                                                                                                                                                                                                                                                                                                                                                                                                                                                                                                                                                                                                                                                                                                                                                                                                                                                                                                                                                                                                                                                                                                                                                                                                                                                                                                                                                                                                                                                                                                                                                                                                                                                                                               |                                                                                                                                                                                                                                                                                                                                                                                                                                                                                                                                                                                                                                                                                                                                                                                                                                                                                                                                                                                                                                                                                                                                                                                                                                                                                                                                                                                                                                                                                                                                                                                                                                                                                                                                                                                                                                                                                                                                                                                                                                                                                                                                |
|             | 5                                                                                                                                                                                                                                                                                                                                                                                                                                                                                                                                                                                                                                                                                                                                                                                                                                                                                                                                                                                                                                                                                                                                                                                                                                                                                                                                                                                                                                                                                                                                                                                                                                                                                                                                                                                                                                                                                                                                                                                                                                                                                                                             | 6                                                                                                                                                                                                                                                                                                                                                                                                                                                                                                                                                                                                                                                                                                                                                                                                                                                                                                                                                                                                                                                                                                                                                                                                                                                                                                                                                                                                                                                                                                                                                                                                                                                                                                                                                                                                                                                                                                                                                                                                                                                                                                                              |
| Image       | 5 SHUMATT                                                                                                                                                                                                                                                                                                                                                                                                                                                                                                                                                                                                                                                                                                                                                                                                                                                                                                                                                                                                                                                                                                                                                                                                                                                                                                                                                                                                                                                                                                                                                                                                                                                                                                                                                                                                                                                                                                                                                                                                                                                                                                                     | ·                                                                                                                                                                                                                                                                                                                                                                                                                                                                                                                                                                                                                                                                                                                                                                                                                                                                                                                                                                                                                                                                                                                                                                                                                                                                                                                                                                                                                                                                                                                                                                                                                                                                                                                                                                                                                                                                                                                                                                                                                                                                                                                              |
| SHADON SHAD |                                                                                                                                                                                                                                                                                                                                                                                                                                                                                                                                                                                                                                                                                                                                                                                                                                                                                                                                                                                                                                                                                                                                                                                                                                                                                                                                                                                                                                                                                                                                                                                                                                                                                                                                                                                                                                                                                                                                                                                                                                                                                                                               | 6                                                                                                                                                                                                                                                                                                                                                                                                                                                                                                                                                                                                                                                                                                                                                                                                                                                                                                                                                                                                                                                                                                                                                                                                                                                                                                                                                                                                                                                                                                                                                                                                                                                                                                                                                                                                                                                                                                                                                                                                                                                                                                                              |
| Image       | Neutral Injector Orifice Plate's Individual                                                                                                                                                                                                                                                                                                                                                                                                                                                                                                                                                                                                                                                                                                                                                                                                                                                                                                                                                                                                                                                                                                                                                                                                                                                                                                                                                                                                                                                                                                                                                                                                                                                                                                                                                                                                                                                                                                                                                                                                                                                                                   | 6  SHUMATT                                                                                                                                                                                                                                                                                                                                                                                                                                                                                                                                                                                                                                                                                                                                                                                                                                                                                                                                                                                                                                                                                                                                                                                                                                                                                                                                                                                                                                                                                                                                                                                                                                                                                                                                                                                                                                                                                                                                                                                                                                                                                                                     |