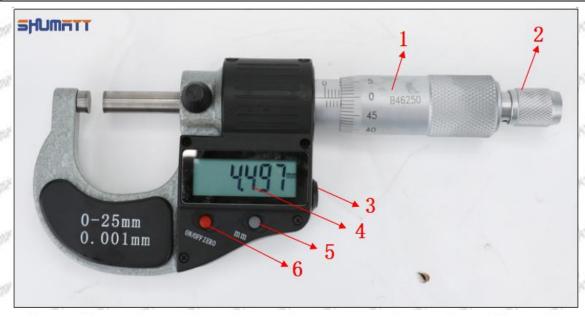

### (2) 095000-6362 Injector Orifice Plate 19# Customized Items

| No.         | art art art 1 art art                                                                                                                                                                                                                                                                                                                                                                                                                                                                                                                                                                                                                                                                                                                                                                                                                                                                                                                                                                                                                                                                                                                                                                                                                                                                                                                                                                                                                                                                                                                                                                                                                                                                                                                                                                                                                                                                                                                                                                                                                                                                                                         | 2                                                                                                                                                                                                                                                                                                                                                                                                                                                                                                                                                                                                                                                                                                                                                                                                                                                                                                                                                                                                                                                                                                                                                                                                                                                                                                                                                                                                                                                                                                                                                                                                                                                                                                                                                                                                                                                                                                                                                                                                                                                                                                                              |
|-------------|-------------------------------------------------------------------------------------------------------------------------------------------------------------------------------------------------------------------------------------------------------------------------------------------------------------------------------------------------------------------------------------------------------------------------------------------------------------------------------------------------------------------------------------------------------------------------------------------------------------------------------------------------------------------------------------------------------------------------------------------------------------------------------------------------------------------------------------------------------------------------------------------------------------------------------------------------------------------------------------------------------------------------------------------------------------------------------------------------------------------------------------------------------------------------------------------------------------------------------------------------------------------------------------------------------------------------------------------------------------------------------------------------------------------------------------------------------------------------------------------------------------------------------------------------------------------------------------------------------------------------------------------------------------------------------------------------------------------------------------------------------------------------------------------------------------------------------------------------------------------------------------------------------------------------------------------------------------------------------------------------------------------------------------------------------------------------------------------------------------------------------|--------------------------------------------------------------------------------------------------------------------------------------------------------------------------------------------------------------------------------------------------------------------------------------------------------------------------------------------------------------------------------------------------------------------------------------------------------------------------------------------------------------------------------------------------------------------------------------------------------------------------------------------------------------------------------------------------------------------------------------------------------------------------------------------------------------------------------------------------------------------------------------------------------------------------------------------------------------------------------------------------------------------------------------------------------------------------------------------------------------------------------------------------------------------------------------------------------------------------------------------------------------------------------------------------------------------------------------------------------------------------------------------------------------------------------------------------------------------------------------------------------------------------------------------------------------------------------------------------------------------------------------------------------------------------------------------------------------------------------------------------------------------------------------------------------------------------------------------------------------------------------------------------------------------------------------------------------------------------------------------------------------------------------------------------------------------------------------------------------------------------------|
| Image       | SHUMATT COMMANDER OF THE PARTY | A                                                                                                                                                                                                                                                                                                                                                                                                                                                                                                                                                                                                                                                                                                                                                                                                                                                                                                                                                                                                                                                                                                                                                                                                                                                                                                                                                                                                                                                                                                                                                                                                                                                                                                                                                                                                                                                                                                                                                                                                                                                                                                                              |
| Name        | Injector Orifice Plate's Front Lettering                                                                                                                                                                                                                                                                                                                                                                                                                                                                                                                                                                                                                                                                                                                                                                                                                                                                                                                                                                                                                                                                                                                                                                                                                                                                                                                                                                                                                                                                                                                                                                                                                                                                                                                                                                                                                                                                                                                                                                                                                                                                                      | Injector Orifice Plate's Side Lettering                                                                                                                                                                                                                                                                                                                                                                                                                                                                                                                                                                                                                                                                                                                                                                                                                                                                                                                                                                                                                                                                                                                                                                                                                                                                                                                                                                                                                                                                                                                                                                                                                                                                                                                                                                                                                                                                                                                                                                                                                                                                                        |
| Description | Orifice plate part number: 19#                                                                                                                                                                                                                                                                                                                                                                                                                                                                                                                                                                                                                                                                                                                                                                                                                                                                                                                                                                                                                                                                                                                                                                                                                                                                                                                                                                                                                                                                                                                                                                                                                                                                                                                                                                                                                                                                                                                                                                                                                                                                                                | THE PARTY OF THE P |
| No.         | 3                                                                                                                                                                                                                                                                                                                                                                                                                                                                                                                                                                                                                                                                                                                                                                                                                                                                                                                                                                                                                                                                                                                                                                                                                                                                                                                                                                                                                                                                                                                                                                                                                                                                                                                                                                                                                                                                                                                                                                                                                                                                                                                             | 4                                                                                                                                                                                                                                                                                                                                                                                                                                                                                                                                                                                                                                                                                                                                                                                                                                                                                                                                                                                                                                                                                                                                                                                                                                                                                                                                                                                                                                                                                                                                                                                                                                                                                                                                                                                                                                                                                                                                                                                                                                                                                                                              |
| lmage       | 0-25mm<br>0.001mm                                                                                                                                                                                                                                                                                                                                                                                                                                                                                                                                                                                                                                                                                                                                                                                                                                                                                                                                                                                                                                                                                                                                                                                                                                                                                                                                                                                                                                                                                                                                                                                                                                                                                                                                                                                                                                                                                                                                                                                                                                                                                                             |                                                                                                                                                                                                                                                                                                                                                                                                                                                                                                                                                                                                                                                                                                                                                                                                                                                                                                                                                                                                                                                                                                                                                                                                                                                                                                                                                                                                                                                                                                                                                                                                                                                                                                                                                                                                                                                                                                                                                                                                                                                                                                                                |
| Name        | Injector Orifice Plate's Thickness                                                                                                                                                                                                                                                                                                                                                                                                                                                                                                                                                                                                                                                                                                                                                                                                                                                                                                                                                                                                                                                                                                                                                                                                                                                                                                                                                                                                                                                                                                                                                                                                                                                                                                                                                                                                                                                                                                                                                                                                                                                                                            | 9-Grid Plastic Box                                                                                                                                                                                                                                                                                                                                                                                                                                                                                                                                                                                                                                                                                                                                                                                                                                                                                                                                                                                                                                                                                                                                                                                                                                                                                                                                                                                                                                                                                                                                                                                                                                                                                                                                                                                                                                                                                                                                                                                                                                                                                                             |
| Description | Injector orifice plate's thickness range: 4.02mm   4.108mm.                                                                                                                                                                                                                                                                                                                                                                                                                                                                                                                                                                                                                                                                                                                                                                                                                                                                                                                                                                                                                                                                                                                                                                                                                                                                                                                                                                                                                                                                                                                                                                                                                                                                                                                                                                                                                                                                                                                                                                                                                                                                   | Prevent damage to the orifice plates during transportation                                                                                                                                                                                                                                                                                                                                                                                                                                                                                                                                                                                                                                                                                                                                                                                                                                                                                                                                                                                                                                                                                                                                                                                                                                                                                                                                                                                                                                                                                                                                                                                                                                                                                                                                                                                                                                                                                                                                                                                                                                                                     |
| No.         |                                                                                                                                                                                                                                                                                                                                                                                                                                                                                                                                                                                                                                                                                                                                                                                                                                                                                                                                                                                                                                                                                                                                                                                                                                                                                                                                                                                                                                                                                                                                                                                                                                                                                                                                                                                                                                                                                                                                                                                                                                                                                                                               |                                                                                                                                                                                                                                                                                                                                                                                                                                                                                                                                                                                                                                                                                                                                                                                                                                                                                                                                                                                                                                                                                                                                                                                                                                                                                                                                                                                                                                                                                                                                                                                                                                                                                                                                                                                                                                                                                                                                                                                                                                                                                                                                |
|             | 5                                                                                                                                                                                                                                                                                                                                                                                                                                                                                                                                                                                                                                                                                                                                                                                                                                                                                                                                                                                                                                                                                                                                                                                                                                                                                                                                                                                                                                                                                                                                                                                                                                                                                                                                                                                                                                                                                                                                                                                                                                                                                                                             | 6                                                                                                                                                                                                                                                                                                                                                                                                                                                                                                                                                                                                                                                                                                                                                                                                                                                                                                                                                                                                                                                                                                                                                                                                                                                                                                                                                                                                                                                                                                                                                                                                                                                                                                                                                                                                                                                                                                                                                                                                                                                                                                                              |
| Image       | 5 SHUMATT                                                                                                                                                                                                                                                                                                                                                                                                                                                                                                                                                                                                                                                                                                                                                                                                                                                                                                                                                                                                                                                                                                                                                                                                                                                                                                                                                                                                                                                                                                                                                                                                                                                                                                                                                                                                                                                                                                                                                                                                                                                                                                                     | ·                                                                                                                                                                                                                                                                                                                                                                                                                                                                                                                                                                                                                                                                                                                                                                                                                                                                                                                                                                                                                                                                                                                                                                                                                                                                                                                                                                                                                                                                                                                                                                                                                                                                                                                                                                                                                                                                                                                                                                                                                                                                                                                              |
| SHADON SHAD |                                                                                                                                                                                                                                                                                                                                                                                                                                                                                                                                                                                                                                                                                                                                                                                                                                                                                                                                                                                                                                                                                                                                                                                                                                                                                                                                                                                                                                                                                                                                                                                                                                                                                                                                                                                                                                                                                                                                                                                                                                                                                                                               | 6                                                                                                                                                                                                                                                                                                                                                                                                                                                                                                                                                                                                                                                                                                                                                                                                                                                                                                                                                                                                                                                                                                                                                                                                                                                                                                                                                                                                                                                                                                                                                                                                                                                                                                                                                                                                                                                                                                                                                                                                                                                                                                                              |
| Image       | Neutral Injector Orifice Plate's Individual                                                                                                                                                                                                                                                                                                                                                                                                                                                                                                                                                                                                                                                                                                                                                                                                                                                                                                                                                                                                                                                                                                                                                                                                                                                                                                                                                                                                                                                                                                                                                                                                                                                                                                                                                                                                                                                                                                                                                                                                                                                                                   | 6  SHUMATT                                                                                                                                                                                                                                                                                                                                                                                                                                                                                                                                                                                                                                                                                                                                                                                                                                                                                                                                                                                                                                                                                                                                                                                                                                                                                                                                                                                                                                                                                                                                                                                                                                                                                                                                                                                                                                                                                                                                                                                                                                                                                                                     |