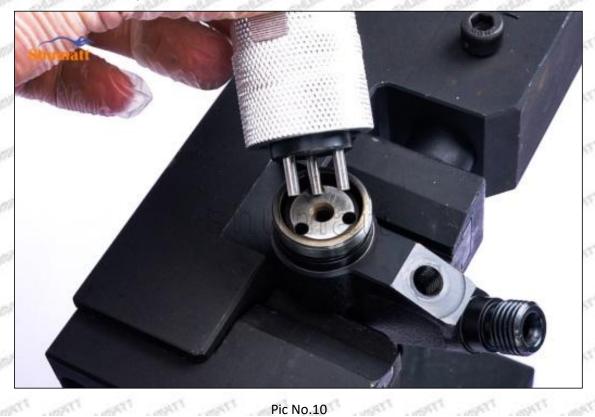

# 095000-6362 Injector Orifice Plate 19# Technical File

SKU1: G1Z11000000019

SKU2: G1L32950401900

SKU3: G1N12950401900

SKU4: G1Z172Q50401900