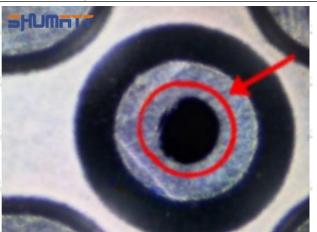

# 095000-6362 Injector Orifice Plate 19# Technical File

SKU1: G1Z11000000019

SKU2: G1L32950401900

SKU3: G1N12950401900

SKU4: G1Z172Q50401900