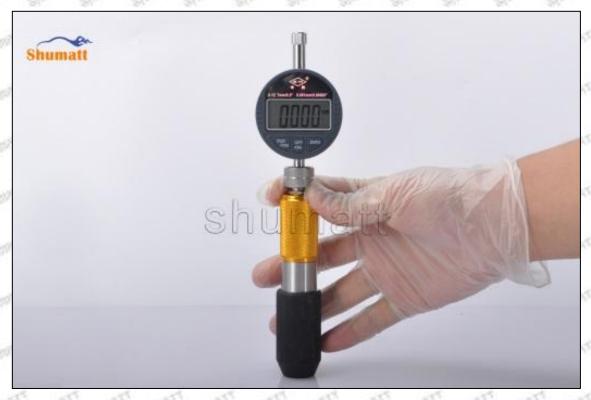

### (2) 095000-6362 Injector Orifice Plate 19# Customized Items

| No.         | art art art 1 art art                                                                                                                                                                                                                                                                                                                                                                                                                                                                                                                                                                                                                                                                                                                                                                                                                                                                                                                                                                                                                                                                                                                                                                                                                                                                                                                                                                                                                                                                                                                                                                                                                                                                                                                                                                                                                                                                                                                                                                                                                                                                                                         | 2                                                                                                                                                                                                                                                                                                                                                                                                                                                                                                                                                                                                                                                                                                                                                                                                                                                                                                                                                                                                                                                                                                                                                                                                                                                                                                                                                                                                                                                                                                                                                                                                                                                                                                                                                                                                                                                                                                                                                                                                                                                                                                                              |
|-------------|-------------------------------------------------------------------------------------------------------------------------------------------------------------------------------------------------------------------------------------------------------------------------------------------------------------------------------------------------------------------------------------------------------------------------------------------------------------------------------------------------------------------------------------------------------------------------------------------------------------------------------------------------------------------------------------------------------------------------------------------------------------------------------------------------------------------------------------------------------------------------------------------------------------------------------------------------------------------------------------------------------------------------------------------------------------------------------------------------------------------------------------------------------------------------------------------------------------------------------------------------------------------------------------------------------------------------------------------------------------------------------------------------------------------------------------------------------------------------------------------------------------------------------------------------------------------------------------------------------------------------------------------------------------------------------------------------------------------------------------------------------------------------------------------------------------------------------------------------------------------------------------------------------------------------------------------------------------------------------------------------------------------------------------------------------------------------------------------------------------------------------|--------------------------------------------------------------------------------------------------------------------------------------------------------------------------------------------------------------------------------------------------------------------------------------------------------------------------------------------------------------------------------------------------------------------------------------------------------------------------------------------------------------------------------------------------------------------------------------------------------------------------------------------------------------------------------------------------------------------------------------------------------------------------------------------------------------------------------------------------------------------------------------------------------------------------------------------------------------------------------------------------------------------------------------------------------------------------------------------------------------------------------------------------------------------------------------------------------------------------------------------------------------------------------------------------------------------------------------------------------------------------------------------------------------------------------------------------------------------------------------------------------------------------------------------------------------------------------------------------------------------------------------------------------------------------------------------------------------------------------------------------------------------------------------------------------------------------------------------------------------------------------------------------------------------------------------------------------------------------------------------------------------------------------------------------------------------------------------------------------------------------------|
| Image       | SHUMATT COMMANDER OF THE PARTY | A                                                                                                                                                                                                                                                                                                                                                                                                                                                                                                                                                                                                                                                                                                                                                                                                                                                                                                                                                                                                                                                                                                                                                                                                                                                                                                                                                                                                                                                                                                                                                                                                                                                                                                                                                                                                                                                                                                                                                                                                                                                                                                                              |
| Name        | Injector Orifice Plate's Front Lettering                                                                                                                                                                                                                                                                                                                                                                                                                                                                                                                                                                                                                                                                                                                                                                                                                                                                                                                                                                                                                                                                                                                                                                                                                                                                                                                                                                                                                                                                                                                                                                                                                                                                                                                                                                                                                                                                                                                                                                                                                                                                                      | Injector Orifice Plate's Side Lettering                                                                                                                                                                                                                                                                                                                                                                                                                                                                                                                                                                                                                                                                                                                                                                                                                                                                                                                                                                                                                                                                                                                                                                                                                                                                                                                                                                                                                                                                                                                                                                                                                                                                                                                                                                                                                                                                                                                                                                                                                                                                                        |
| Description | Orifice plate part number: 19#                                                                                                                                                                                                                                                                                                                                                                                                                                                                                                                                                                                                                                                                                                                                                                                                                                                                                                                                                                                                                                                                                                                                                                                                                                                                                                                                                                                                                                                                                                                                                                                                                                                                                                                                                                                                                                                                                                                                                                                                                                                                                                | THE PARTY OF THE P |
| No.         | 3                                                                                                                                                                                                                                                                                                                                                                                                                                                                                                                                                                                                                                                                                                                                                                                                                                                                                                                                                                                                                                                                                                                                                                                                                                                                                                                                                                                                                                                                                                                                                                                                                                                                                                                                                                                                                                                                                                                                                                                                                                                                                                                             | 4                                                                                                                                                                                                                                                                                                                                                                                                                                                                                                                                                                                                                                                                                                                                                                                                                                                                                                                                                                                                                                                                                                                                                                                                                                                                                                                                                                                                                                                                                                                                                                                                                                                                                                                                                                                                                                                                                                                                                                                                                                                                                                                              |
| lmage       | 0-25mm<br>0.001mm                                                                                                                                                                                                                                                                                                                                                                                                                                                                                                                                                                                                                                                                                                                                                                                                                                                                                                                                                                                                                                                                                                                                                                                                                                                                                                                                                                                                                                                                                                                                                                                                                                                                                                                                                                                                                                                                                                                                                                                                                                                                                                             |                                                                                                                                                                                                                                                                                                                                                                                                                                                                                                                                                                                                                                                                                                                                                                                                                                                                                                                                                                                                                                                                                                                                                                                                                                                                                                                                                                                                                                                                                                                                                                                                                                                                                                                                                                                                                                                                                                                                                                                                                                                                                                                                |
| Name        | Injector Orifice Plate's Thickness                                                                                                                                                                                                                                                                                                                                                                                                                                                                                                                                                                                                                                                                                                                                                                                                                                                                                                                                                                                                                                                                                                                                                                                                                                                                                                                                                                                                                                                                                                                                                                                                                                                                                                                                                                                                                                                                                                                                                                                                                                                                                            | 9-Grid Plastic Box                                                                                                                                                                                                                                                                                                                                                                                                                                                                                                                                                                                                                                                                                                                                                                                                                                                                                                                                                                                                                                                                                                                                                                                                                                                                                                                                                                                                                                                                                                                                                                                                                                                                                                                                                                                                                                                                                                                                                                                                                                                                                                             |
| Description | Injector orifice plate's thickness range: 4.02mm   4.108mm.                                                                                                                                                                                                                                                                                                                                                                                                                                                                                                                                                                                                                                                                                                                                                                                                                                                                                                                                                                                                                                                                                                                                                                                                                                                                                                                                                                                                                                                                                                                                                                                                                                                                                                                                                                                                                                                                                                                                                                                                                                                                   | Prevent damage to the orifice plates during transportation                                                                                                                                                                                                                                                                                                                                                                                                                                                                                                                                                                                                                                                                                                                                                                                                                                                                                                                                                                                                                                                                                                                                                                                                                                                                                                                                                                                                                                                                                                                                                                                                                                                                                                                                                                                                                                                                                                                                                                                                                                                                     |
| No.         |                                                                                                                                                                                                                                                                                                                                                                                                                                                                                                                                                                                                                                                                                                                                                                                                                                                                                                                                                                                                                                                                                                                                                                                                                                                                                                                                                                                                                                                                                                                                                                                                                                                                                                                                                                                                                                                                                                                                                                                                                                                                                                                               |                                                                                                                                                                                                                                                                                                                                                                                                                                                                                                                                                                                                                                                                                                                                                                                                                                                                                                                                                                                                                                                                                                                                                                                                                                                                                                                                                                                                                                                                                                                                                                                                                                                                                                                                                                                                                                                                                                                                                                                                                                                                                                                                |
|             | 5                                                                                                                                                                                                                                                                                                                                                                                                                                                                                                                                                                                                                                                                                                                                                                                                                                                                                                                                                                                                                                                                                                                                                                                                                                                                                                                                                                                                                                                                                                                                                                                                                                                                                                                                                                                                                                                                                                                                                                                                                                                                                                                             | 6                                                                                                                                                                                                                                                                                                                                                                                                                                                                                                                                                                                                                                                                                                                                                                                                                                                                                                                                                                                                                                                                                                                                                                                                                                                                                                                                                                                                                                                                                                                                                                                                                                                                                                                                                                                                                                                                                                                                                                                                                                                                                                                              |
| Image       | 5 SHUMATT                                                                                                                                                                                                                                                                                                                                                                                                                                                                                                                                                                                                                                                                                                                                                                                                                                                                                                                                                                                                                                                                                                                                                                                                                                                                                                                                                                                                                                                                                                                                                                                                                                                                                                                                                                                                                                                                                                                                                                                                                                                                                                                     | ·                                                                                                                                                                                                                                                                                                                                                                                                                                                                                                                                                                                                                                                                                                                                                                                                                                                                                                                                                                                                                                                                                                                                                                                                                                                                                                                                                                                                                                                                                                                                                                                                                                                                                                                                                                                                                                                                                                                                                                                                                                                                                                                              |
| SHADON SHAD |                                                                                                                                                                                                                                                                                                                                                                                                                                                                                                                                                                                                                                                                                                                                                                                                                                                                                                                                                                                                                                                                                                                                                                                                                                                                                                                                                                                                                                                                                                                                                                                                                                                                                                                                                                                                                                                                                                                                                                                                                                                                                                                               | 6                                                                                                                                                                                                                                                                                                                                                                                                                                                                                                                                                                                                                                                                                                                                                                                                                                                                                                                                                                                                                                                                                                                                                                                                                                                                                                                                                                                                                                                                                                                                                                                                                                                                                                                                                                                                                                                                                                                                                                                                                                                                                                                              |
| Image       | Neutral Injector Orifice Plate's Individual                                                                                                                                                                                                                                                                                                                                                                                                                                                                                                                                                                                                                                                                                                                                                                                                                                                                                                                                                                                                                                                                                                                                                                                                                                                                                                                                                                                                                                                                                                                                                                                                                                                                                                                                                                                                                                                                                                                                                                                                                                                                                   | 6  SHUMATT                                                                                                                                                                                                                                                                                                                                                                                                                                                                                                                                                                                                                                                                                                                                                                                                                                                                                                                                                                                                                                                                                                                                                                                                                                                                                                                                                                                                                                                                                                                                                                                                                                                                                                                                                                                                                                                                                                                                                                                                                                                                                                                     |