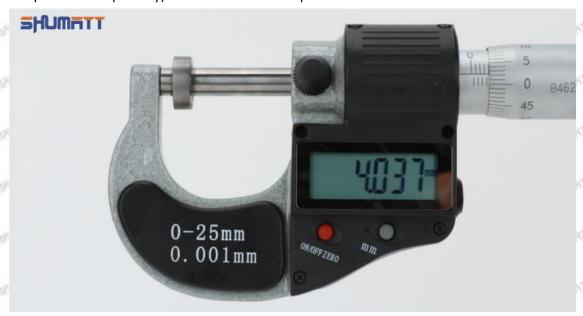

#### (3) . 095000-6362 Injector Orifice Plate 19# Out of Warranty Coverage

The 095000-6362 injector orifice plate 19# is artificially damaged due to assembly errors during the process of assembling.

Mob/WhatsApp: +86 13410541523 Tel: +8675523215133

Email: ruby@shumatt.com Website: www.shumatt.com

The warranty period has expired.

095000-6362 injector orifice plate 19# failure caused by high temperature, high pressure, humidity, rain and snow, saline-alkali land, earthquake, and used in abnormal environment.