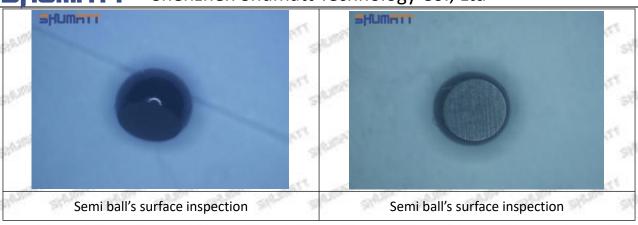

the semi ball to be not tightly sealed, which causes the fuel injection pressure cannot be established, then the fuel injector cannot work normally.

⚠ The wear on orifice plate's surface causes gap to the semi ball, which leads to large volume of oil return, in serious cases, the pressure can not be built up and nozzle will spray oil directly.

The blockage of the oil inlet hole (side hole) will cause small amount of oil return, the blockage of oil inlet side hole will cause the injector cannot build a pressure chamber, as a result, the injector cannot work normally.

(2) Magnified 500 times under the microscope, check the plane position of the semi ball, if there is any scratch, it is recommended to replace it.

Mob/WhatsApp: +86 13410541523 Tel: +8675523215133

Email: ruby@shumatt.com



### 2.2.095000-6362 Injector Orifice Plate 19# Level of Damage Inspection

#### (1) Slight Damaged



Mob/WhatsApp: +86 13410541523 Tel: +8675523215133

Email: <u>ruby@shumatt.com</u> Website: <u>www.shumatt.com</u>

15 / 38

#### (2) Moderate Damaged



Wear marks on edge



The misalignment of the semi ball causes damage to the orifice plate when installing it



The wear of the middle oil back-flow hole causes gap between semi ball and orifice plate, and causes the orifice plate to be washed out by high-pressure oil

ģģ

/

#### (3) Highly Damaged



Obvious Wear marks on edge



The misalignment of the semi ball causes damage to the orifice plate when installing it

Mob/WhatsApp: +86 13410541523

Email: ruby@shumatt.com

© 2022 Shenzhen Shumatt Technology Co., Ltd

Tel: +867552321513