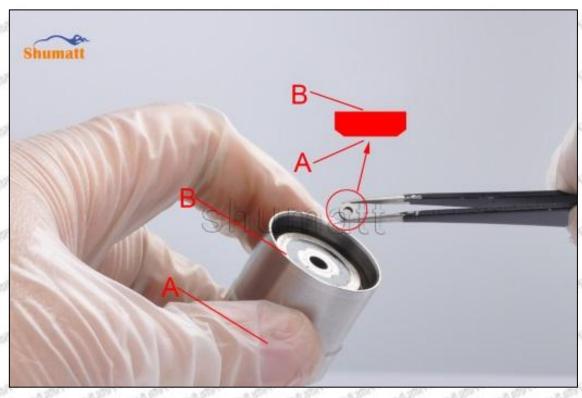

### (2) 095000-6362 Injector Orifice Plate 19# Customized Items

| No.         | art art art 1 art art                                                                                                                                                                                                                                                                                                                                                                                                                                                                                                                                                                                                                                                                                                                                                                                                                                                                                                                                                                                                                                                                                                                                                                                                                                                                                                                                                                                                                                                                                                                                                                                                                                                                                                                                                                                                                                                                                                                                                                                                                                                                                                         | 2                                                                                                                                                                                                                                                                                                                                                                                                                                                                                                                                                                                                                                                                                                                                                                                                                                                                                                                                                                                                                                                                                                                                                                                                                                                                                                                                                                                                                                                                                                                                                                                                                                                                                                                                                                                                                                                                                                                                                                                                                                                                                                                              |
|-------------|-------------------------------------------------------------------------------------------------------------------------------------------------------------------------------------------------------------------------------------------------------------------------------------------------------------------------------------------------------------------------------------------------------------------------------------------------------------------------------------------------------------------------------------------------------------------------------------------------------------------------------------------------------------------------------------------------------------------------------------------------------------------------------------------------------------------------------------------------------------------------------------------------------------------------------------------------------------------------------------------------------------------------------------------------------------------------------------------------------------------------------------------------------------------------------------------------------------------------------------------------------------------------------------------------------------------------------------------------------------------------------------------------------------------------------------------------------------------------------------------------------------------------------------------------------------------------------------------------------------------------------------------------------------------------------------------------------------------------------------------------------------------------------------------------------------------------------------------------------------------------------------------------------------------------------------------------------------------------------------------------------------------------------------------------------------------------------------------------------------------------------|--------------------------------------------------------------------------------------------------------------------------------------------------------------------------------------------------------------------------------------------------------------------------------------------------------------------------------------------------------------------------------------------------------------------------------------------------------------------------------------------------------------------------------------------------------------------------------------------------------------------------------------------------------------------------------------------------------------------------------------------------------------------------------------------------------------------------------------------------------------------------------------------------------------------------------------------------------------------------------------------------------------------------------------------------------------------------------------------------------------------------------------------------------------------------------------------------------------------------------------------------------------------------------------------------------------------------------------------------------------------------------------------------------------------------------------------------------------------------------------------------------------------------------------------------------------------------------------------------------------------------------------------------------------------------------------------------------------------------------------------------------------------------------------------------------------------------------------------------------------------------------------------------------------------------------------------------------------------------------------------------------------------------------------------------------------------------------------------------------------------------------|
| Image       | SHUMATT COMMANDER OF THE PARTY | A                                                                                                                                                                                                                                                                                                                                                                                                                                                                                                                                                                                                                                                                                                                                                                                                                                                                                                                                                                                                                                                                                                                                                                                                                                                                                                                                                                                                                                                                                                                                                                                                                                                                                                                                                                                                                                                                                                                                                                                                                                                                                                                              |
| Name        | Injector Orifice Plate's Front Lettering                                                                                                                                                                                                                                                                                                                                                                                                                                                                                                                                                                                                                                                                                                                                                                                                                                                                                                                                                                                                                                                                                                                                                                                                                                                                                                                                                                                                                                                                                                                                                                                                                                                                                                                                                                                                                                                                                                                                                                                                                                                                                      | Injector Orifice Plate's Side Lettering                                                                                                                                                                                                                                                                                                                                                                                                                                                                                                                                                                                                                                                                                                                                                                                                                                                                                                                                                                                                                                                                                                                                                                                                                                                                                                                                                                                                                                                                                                                                                                                                                                                                                                                                                                                                                                                                                                                                                                                                                                                                                        |
| Description | Orifice plate part number: 19#                                                                                                                                                                                                                                                                                                                                                                                                                                                                                                                                                                                                                                                                                                                                                                                                                                                                                                                                                                                                                                                                                                                                                                                                                                                                                                                                                                                                                                                                                                                                                                                                                                                                                                                                                                                                                                                                                                                                                                                                                                                                                                | THE PARTY OF THE P |
| No.         | 3                                                                                                                                                                                                                                                                                                                                                                                                                                                                                                                                                                                                                                                                                                                                                                                                                                                                                                                                                                                                                                                                                                                                                                                                                                                                                                                                                                                                                                                                                                                                                                                                                                                                                                                                                                                                                                                                                                                                                                                                                                                                                                                             | 4                                                                                                                                                                                                                                                                                                                                                                                                                                                                                                                                                                                                                                                                                                                                                                                                                                                                                                                                                                                                                                                                                                                                                                                                                                                                                                                                                                                                                                                                                                                                                                                                                                                                                                                                                                                                                                                                                                                                                                                                                                                                                                                              |
| lmage       | 0-25mm<br>0.001mm                                                                                                                                                                                                                                                                                                                                                                                                                                                                                                                                                                                                                                                                                                                                                                                                                                                                                                                                                                                                                                                                                                                                                                                                                                                                                                                                                                                                                                                                                                                                                                                                                                                                                                                                                                                                                                                                                                                                                                                                                                                                                                             |                                                                                                                                                                                                                                                                                                                                                                                                                                                                                                                                                                                                                                                                                                                                                                                                                                                                                                                                                                                                                                                                                                                                                                                                                                                                                                                                                                                                                                                                                                                                                                                                                                                                                                                                                                                                                                                                                                                                                                                                                                                                                                                                |
| Name        | Injector Orifice Plate's Thickness                                                                                                                                                                                                                                                                                                                                                                                                                                                                                                                                                                                                                                                                                                                                                                                                                                                                                                                                                                                                                                                                                                                                                                                                                                                                                                                                                                                                                                                                                                                                                                                                                                                                                                                                                                                                                                                                                                                                                                                                                                                                                            | 9-Grid Plastic Box                                                                                                                                                                                                                                                                                                                                                                                                                                                                                                                                                                                                                                                                                                                                                                                                                                                                                                                                                                                                                                                                                                                                                                                                                                                                                                                                                                                                                                                                                                                                                                                                                                                                                                                                                                                                                                                                                                                                                                                                                                                                                                             |
| Description | Injector orifice plate's thickness range: 4.02mm   4.108mm.                                                                                                                                                                                                                                                                                                                                                                                                                                                                                                                                                                                                                                                                                                                                                                                                                                                                                                                                                                                                                                                                                                                                                                                                                                                                                                                                                                                                                                                                                                                                                                                                                                                                                                                                                                                                                                                                                                                                                                                                                                                                   | Prevent damage to the orifice plates during transportation                                                                                                                                                                                                                                                                                                                                                                                                                                                                                                                                                                                                                                                                                                                                                                                                                                                                                                                                                                                                                                                                                                                                                                                                                                                                                                                                                                                                                                                                                                                                                                                                                                                                                                                                                                                                                                                                                                                                                                                                                                                                     |
| No.         |                                                                                                                                                                                                                                                                                                                                                                                                                                                                                                                                                                                                                                                                                                                                                                                                                                                                                                                                                                                                                                                                                                                                                                                                                                                                                                                                                                                                                                                                                                                                                                                                                                                                                                                                                                                                                                                                                                                                                                                                                                                                                                                               |                                                                                                                                                                                                                                                                                                                                                                                                                                                                                                                                                                                                                                                                                                                                                                                                                                                                                                                                                                                                                                                                                                                                                                                                                                                                                                                                                                                                                                                                                                                                                                                                                                                                                                                                                                                                                                                                                                                                                                                                                                                                                                                                |
|             | 5                                                                                                                                                                                                                                                                                                                                                                                                                                                                                                                                                                                                                                                                                                                                                                                                                                                                                                                                                                                                                                                                                                                                                                                                                                                                                                                                                                                                                                                                                                                                                                                                                                                                                                                                                                                                                                                                                                                                                                                                                                                                                                                             | 6                                                                                                                                                                                                                                                                                                                                                                                                                                                                                                                                                                                                                                                                                                                                                                                                                                                                                                                                                                                                                                                                                                                                                                                                                                                                                                                                                                                                                                                                                                                                                                                                                                                                                                                                                                                                                                                                                                                                                                                                                                                                                                                              |
| Image       | 5 SHUMATT                                                                                                                                                                                                                                                                                                                                                                                                                                                                                                                                                                                                                                                                                                                                                                                                                                                                                                                                                                                                                                                                                                                                                                                                                                                                                                                                                                                                                                                                                                                                                                                                                                                                                                                                                                                                                                                                                                                                                                                                                                                                                                                     | ·                                                                                                                                                                                                                                                                                                                                                                                                                                                                                                                                                                                                                                                                                                                                                                                                                                                                                                                                                                                                                                                                                                                                                                                                                                                                                                                                                                                                                                                                                                                                                                                                                                                                                                                                                                                                                                                                                                                                                                                                                                                                                                                              |
| SHADON SHAD |                                                                                                                                                                                                                                                                                                                                                                                                                                                                                                                                                                                                                                                                                                                                                                                                                                                                                                                                                                                                                                                                                                                                                                                                                                                                                                                                                                                                                                                                                                                                                                                                                                                                                                                                                                                                                                                                                                                                                                                                                                                                                                                               | 6                                                                                                                                                                                                                                                                                                                                                                                                                                                                                                                                                                                                                                                                                                                                                                                                                                                                                                                                                                                                                                                                                                                                                                                                                                                                                                                                                                                                                                                                                                                                                                                                                                                                                                                                                                                                                                                                                                                                                                                                                                                                                                                              |
| Image       | Neutral Injector Orifice Plate's Individual                                                                                                                                                                                                                                                                                                                                                                                                                                                                                                                                                                                                                                                                                                                                                                                                                                                                                                                                                                                                                                                                                                                                                                                                                                                                                                                                                                                                                                                                                                                                                                                                                                                                                                                                                                                                                                                                                                                                                                                                                                                                                   | 6  SHUMATT                                                                                                                                                                                                                                                                                                                                                                                                                                                                                                                                                                                                                                                                                                                                                                                                                                                                                                                                                                                                                                                                                                                                                                                                                                                                                                                                                                                                                                                                                                                                                                                                                                                                                                                                                                                                                                                                                                                                                                                                                                                                                                                     |