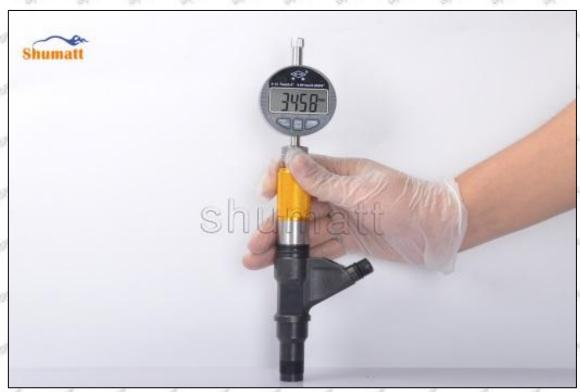

### (2) 095000-6362 Injector Orifice Plate 19# Customized Items

| No.         | art art art 1 art art                                                                                                                                                                                                                                                                                                                                                                                                                                                                                                                                                                                                                                                                                                                                                                                                                                                                                                                                                                                                                                                                                                                                                                                                                                                                                                                                                                                                                                                                                                                                                                                                                                                                                                                                                                                                                                                                                                                                                                                                                                                                                                         | 2                                                                                                                                                                                                                                                                                                                                                                                                                                                                                                                                                                                                                                                                                                                                                                                                                                                                                                                                                                                                                                                                                                                                                                                                                                                                                                                                                                                                                                                                                                                                                                                                                                                                                                                                                                                                                                                                                                                                                                                                                                                                                                                              |
|-------------|-------------------------------------------------------------------------------------------------------------------------------------------------------------------------------------------------------------------------------------------------------------------------------------------------------------------------------------------------------------------------------------------------------------------------------------------------------------------------------------------------------------------------------------------------------------------------------------------------------------------------------------------------------------------------------------------------------------------------------------------------------------------------------------------------------------------------------------------------------------------------------------------------------------------------------------------------------------------------------------------------------------------------------------------------------------------------------------------------------------------------------------------------------------------------------------------------------------------------------------------------------------------------------------------------------------------------------------------------------------------------------------------------------------------------------------------------------------------------------------------------------------------------------------------------------------------------------------------------------------------------------------------------------------------------------------------------------------------------------------------------------------------------------------------------------------------------------------------------------------------------------------------------------------------------------------------------------------------------------------------------------------------------------------------------------------------------------------------------------------------------------|--------------------------------------------------------------------------------------------------------------------------------------------------------------------------------------------------------------------------------------------------------------------------------------------------------------------------------------------------------------------------------------------------------------------------------------------------------------------------------------------------------------------------------------------------------------------------------------------------------------------------------------------------------------------------------------------------------------------------------------------------------------------------------------------------------------------------------------------------------------------------------------------------------------------------------------------------------------------------------------------------------------------------------------------------------------------------------------------------------------------------------------------------------------------------------------------------------------------------------------------------------------------------------------------------------------------------------------------------------------------------------------------------------------------------------------------------------------------------------------------------------------------------------------------------------------------------------------------------------------------------------------------------------------------------------------------------------------------------------------------------------------------------------------------------------------------------------------------------------------------------------------------------------------------------------------------------------------------------------------------------------------------------------------------------------------------------------------------------------------------------------|
| Image       | SHUMATT COMMANDER OF THE PARTY | A                                                                                                                                                                                                                                                                                                                                                                                                                                                                                                                                                                                                                                                                                                                                                                                                                                                                                                                                                                                                                                                                                                                                                                                                                                                                                                                                                                                                                                                                                                                                                                                                                                                                                                                                                                                                                                                                                                                                                                                                                                                                                                                              |
| Name        | Injector Orifice Plate's Front Lettering                                                                                                                                                                                                                                                                                                                                                                                                                                                                                                                                                                                                                                                                                                                                                                                                                                                                                                                                                                                                                                                                                                                                                                                                                                                                                                                                                                                                                                                                                                                                                                                                                                                                                                                                                                                                                                                                                                                                                                                                                                                                                      | Injector Orifice Plate's Side Lettering                                                                                                                                                                                                                                                                                                                                                                                                                                                                                                                                                                                                                                                                                                                                                                                                                                                                                                                                                                                                                                                                                                                                                                                                                                                                                                                                                                                                                                                                                                                                                                                                                                                                                                                                                                                                                                                                                                                                                                                                                                                                                        |
| Description | Orifice plate part number: 19#                                                                                                                                                                                                                                                                                                                                                                                                                                                                                                                                                                                                                                                                                                                                                                                                                                                                                                                                                                                                                                                                                                                                                                                                                                                                                                                                                                                                                                                                                                                                                                                                                                                                                                                                                                                                                                                                                                                                                                                                                                                                                                | THE PARTY OF THE P |
| No.         | 3                                                                                                                                                                                                                                                                                                                                                                                                                                                                                                                                                                                                                                                                                                                                                                                                                                                                                                                                                                                                                                                                                                                                                                                                                                                                                                                                                                                                                                                                                                                                                                                                                                                                                                                                                                                                                                                                                                                                                                                                                                                                                                                             | 4                                                                                                                                                                                                                                                                                                                                                                                                                                                                                                                                                                                                                                                                                                                                                                                                                                                                                                                                                                                                                                                                                                                                                                                                                                                                                                                                                                                                                                                                                                                                                                                                                                                                                                                                                                                                                                                                                                                                                                                                                                                                                                                              |
| lmage       | 0-25mm<br>0.001mm                                                                                                                                                                                                                                                                                                                                                                                                                                                                                                                                                                                                                                                                                                                                                                                                                                                                                                                                                                                                                                                                                                                                                                                                                                                                                                                                                                                                                                                                                                                                                                                                                                                                                                                                                                                                                                                                                                                                                                                                                                                                                                             |                                                                                                                                                                                                                                                                                                                                                                                                                                                                                                                                                                                                                                                                                                                                                                                                                                                                                                                                                                                                                                                                                                                                                                                                                                                                                                                                                                                                                                                                                                                                                                                                                                                                                                                                                                                                                                                                                                                                                                                                                                                                                                                                |
| Name        | Injector Orifice Plate's Thickness                                                                                                                                                                                                                                                                                                                                                                                                                                                                                                                                                                                                                                                                                                                                                                                                                                                                                                                                                                                                                                                                                                                                                                                                                                                                                                                                                                                                                                                                                                                                                                                                                                                                                                                                                                                                                                                                                                                                                                                                                                                                                            | 9-Grid Plastic Box                                                                                                                                                                                                                                                                                                                                                                                                                                                                                                                                                                                                                                                                                                                                                                                                                                                                                                                                                                                                                                                                                                                                                                                                                                                                                                                                                                                                                                                                                                                                                                                                                                                                                                                                                                                                                                                                                                                                                                                                                                                                                                             |
| Description | Injector orifice plate's thickness range: 4.02mm   4.108mm.                                                                                                                                                                                                                                                                                                                                                                                                                                                                                                                                                                                                                                                                                                                                                                                                                                                                                                                                                                                                                                                                                                                                                                                                                                                                                                                                                                                                                                                                                                                                                                                                                                                                                                                                                                                                                                                                                                                                                                                                                                                                   | Prevent damage to the orifice plates during transportation                                                                                                                                                                                                                                                                                                                                                                                                                                                                                                                                                                                                                                                                                                                                                                                                                                                                                                                                                                                                                                                                                                                                                                                                                                                                                                                                                                                                                                                                                                                                                                                                                                                                                                                                                                                                                                                                                                                                                                                                                                                                     |
| No.         |                                                                                                                                                                                                                                                                                                                                                                                                                                                                                                                                                                                                                                                                                                                                                                                                                                                                                                                                                                                                                                                                                                                                                                                                                                                                                                                                                                                                                                                                                                                                                                                                                                                                                                                                                                                                                                                                                                                                                                                                                                                                                                                               |                                                                                                                                                                                                                                                                                                                                                                                                                                                                                                                                                                                                                                                                                                                                                                                                                                                                                                                                                                                                                                                                                                                                                                                                                                                                                                                                                                                                                                                                                                                                                                                                                                                                                                                                                                                                                                                                                                                                                                                                                                                                                                                                |
|             | 5                                                                                                                                                                                                                                                                                                                                                                                                                                                                                                                                                                                                                                                                                                                                                                                                                                                                                                                                                                                                                                                                                                                                                                                                                                                                                                                                                                                                                                                                                                                                                                                                                                                                                                                                                                                                                                                                                                                                                                                                                                                                                                                             | 6                                                                                                                                                                                                                                                                                                                                                                                                                                                                                                                                                                                                                                                                                                                                                                                                                                                                                                                                                                                                                                                                                                                                                                                                                                                                                                                                                                                                                                                                                                                                                                                                                                                                                                                                                                                                                                                                                                                                                                                                                                                                                                                              |
| Image       | 5 SHUMATT                                                                                                                                                                                                                                                                                                                                                                                                                                                                                                                                                                                                                                                                                                                                                                                                                                                                                                                                                                                                                                                                                                                                                                                                                                                                                                                                                                                                                                                                                                                                                                                                                                                                                                                                                                                                                                                                                                                                                                                                                                                                                                                     | ·                                                                                                                                                                                                                                                                                                                                                                                                                                                                                                                                                                                                                                                                                                                                                                                                                                                                                                                                                                                                                                                                                                                                                                                                                                                                                                                                                                                                                                                                                                                                                                                                                                                                                                                                                                                                                                                                                                                                                                                                                                                                                                                              |
| SHADON SHAD |                                                                                                                                                                                                                                                                                                                                                                                                                                                                                                                                                                                                                                                                                                                                                                                                                                                                                                                                                                                                                                                                                                                                                                                                                                                                                                                                                                                                                                                                                                                                                                                                                                                                                                                                                                                                                                                                                                                                                                                                                                                                                                                               | 6                                                                                                                                                                                                                                                                                                                                                                                                                                                                                                                                                                                                                                                                                                                                                                                                                                                                                                                                                                                                                                                                                                                                                                                                                                                                                                                                                                                                                                                                                                                                                                                                                                                                                                                                                                                                                                                                                                                                                                                                                                                                                                                              |
| Image       | Neutral Injector Orifice Plate's Individual                                                                                                                                                                                                                                                                                                                                                                                                                                                                                                                                                                                                                                                                                                                                                                                                                                                                                                                                                                                                                                                                                                                                                                                                                                                                                                                                                                                                                                                                                                                                                                                                                                                                                                                                                                                                                                                                                                                                                                                                                                                                                   | 6  SHUMATT                                                                                                                                                                                                                                                                                                                                                                                                                                                                                                                                                                                                                                                                                                                                                                                                                                                                                                                                                                                                                                                                                                                                                                                                                                                                                                                                                                                                                                                                                                                                                                                                                                                                                                                                                                                                                                                                                                                                                                                                                                                                                                                     |