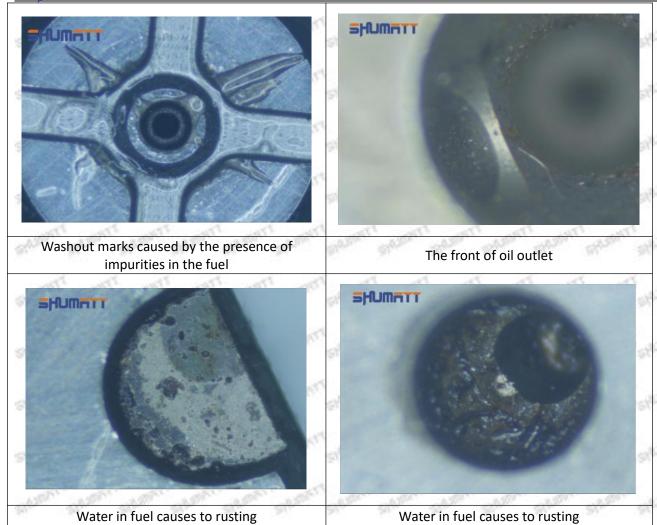

#### (1) 095000-6362 Injector Orifice Plate 19# Testing

All 095000-6362 injector orifice plate 19# parts are subjected to A-hole flow test, Z-hole flow test, precision test, high temperature test, low temperature test, pressure test, leakage test, durability test, and various working condition tests.

#### (2) 095000-6362 Injector Orifice Plate 19# Inspection

The factory inspection of 095000-6362 injector orifice plate 19# is undergone three inspections - full inspection, random inspection, and batch inspection. Different brands of test benches are used to test 095000-6362 injector orifice plate 19# for a total of no less than three times for factory inspection, and 095000-6362 injector orifice plate 19# installation testing environment are progressed in dust-free workshop.