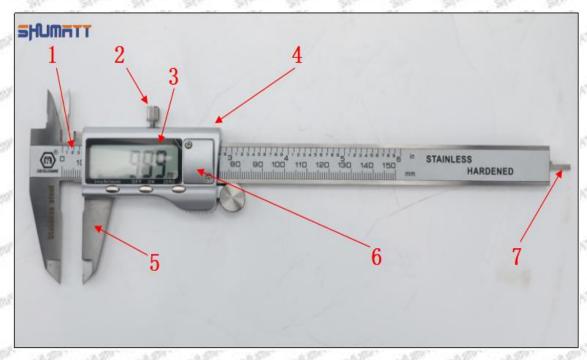

### (2) 095000-6362 Injector Orifice Plate 19# Customized Items

| No.         | art art art 1 art art                                                                                                                                                                                                                                                                                                                                                                                                                                                                                                                                                                                                                                                                                                                                                                                                                                                                                                                                                                                                                                                                                                                                                                                                                                                                                                                                                                                                                                                                                                                                                                                                                                                                                                                                                                                                                                                                                                                                                                                                                                                                                                         | 2                                                                                                                                                                                                                                                                                                                                                                                                                                                                                                                                                                                                                                                                                                                                                                                                                                                                                                                                                                                                                                                                                                                                                                                                                                                                                                                                                                                                                                                                                                                                                                                                                                                                                                                                                                                                                                                                                                                                                                                                                                                                                                                              |
|-------------|-------------------------------------------------------------------------------------------------------------------------------------------------------------------------------------------------------------------------------------------------------------------------------------------------------------------------------------------------------------------------------------------------------------------------------------------------------------------------------------------------------------------------------------------------------------------------------------------------------------------------------------------------------------------------------------------------------------------------------------------------------------------------------------------------------------------------------------------------------------------------------------------------------------------------------------------------------------------------------------------------------------------------------------------------------------------------------------------------------------------------------------------------------------------------------------------------------------------------------------------------------------------------------------------------------------------------------------------------------------------------------------------------------------------------------------------------------------------------------------------------------------------------------------------------------------------------------------------------------------------------------------------------------------------------------------------------------------------------------------------------------------------------------------------------------------------------------------------------------------------------------------------------------------------------------------------------------------------------------------------------------------------------------------------------------------------------------------------------------------------------------|--------------------------------------------------------------------------------------------------------------------------------------------------------------------------------------------------------------------------------------------------------------------------------------------------------------------------------------------------------------------------------------------------------------------------------------------------------------------------------------------------------------------------------------------------------------------------------------------------------------------------------------------------------------------------------------------------------------------------------------------------------------------------------------------------------------------------------------------------------------------------------------------------------------------------------------------------------------------------------------------------------------------------------------------------------------------------------------------------------------------------------------------------------------------------------------------------------------------------------------------------------------------------------------------------------------------------------------------------------------------------------------------------------------------------------------------------------------------------------------------------------------------------------------------------------------------------------------------------------------------------------------------------------------------------------------------------------------------------------------------------------------------------------------------------------------------------------------------------------------------------------------------------------------------------------------------------------------------------------------------------------------------------------------------------------------------------------------------------------------------------------|
| Image       | SHUMATT COMMANDER OF THE PARTY | A                                                                                                                                                                                                                                                                                                                                                                                                                                                                                                                                                                                                                                                                                                                                                                                                                                                                                                                                                                                                                                                                                                                                                                                                                                                                                                                                                                                                                                                                                                                                                                                                                                                                                                                                                                                                                                                                                                                                                                                                                                                                                                                              |
| Name        | Injector Orifice Plate's Front Lettering                                                                                                                                                                                                                                                                                                                                                                                                                                                                                                                                                                                                                                                                                                                                                                                                                                                                                                                                                                                                                                                                                                                                                                                                                                                                                                                                                                                                                                                                                                                                                                                                                                                                                                                                                                                                                                                                                                                                                                                                                                                                                      | Injector Orifice Plate's Side Lettering                                                                                                                                                                                                                                                                                                                                                                                                                                                                                                                                                                                                                                                                                                                                                                                                                                                                                                                                                                                                                                                                                                                                                                                                                                                                                                                                                                                                                                                                                                                                                                                                                                                                                                                                                                                                                                                                                                                                                                                                                                                                                        |
| Description | Orifice plate part number: 19#                                                                                                                                                                                                                                                                                                                                                                                                                                                                                                                                                                                                                                                                                                                                                                                                                                                                                                                                                                                                                                                                                                                                                                                                                                                                                                                                                                                                                                                                                                                                                                                                                                                                                                                                                                                                                                                                                                                                                                                                                                                                                                | THE PARTY OF THE P |
| No.         | 3                                                                                                                                                                                                                                                                                                                                                                                                                                                                                                                                                                                                                                                                                                                                                                                                                                                                                                                                                                                                                                                                                                                                                                                                                                                                                                                                                                                                                                                                                                                                                                                                                                                                                                                                                                                                                                                                                                                                                                                                                                                                                                                             | 4                                                                                                                                                                                                                                                                                                                                                                                                                                                                                                                                                                                                                                                                                                                                                                                                                                                                                                                                                                                                                                                                                                                                                                                                                                                                                                                                                                                                                                                                                                                                                                                                                                                                                                                                                                                                                                                                                                                                                                                                                                                                                                                              |
| lmage       | 0-25mm<br>0.001mm                                                                                                                                                                                                                                                                                                                                                                                                                                                                                                                                                                                                                                                                                                                                                                                                                                                                                                                                                                                                                                                                                                                                                                                                                                                                                                                                                                                                                                                                                                                                                                                                                                                                                                                                                                                                                                                                                                                                                                                                                                                                                                             |                                                                                                                                                                                                                                                                                                                                                                                                                                                                                                                                                                                                                                                                                                                                                                                                                                                                                                                                                                                                                                                                                                                                                                                                                                                                                                                                                                                                                                                                                                                                                                                                                                                                                                                                                                                                                                                                                                                                                                                                                                                                                                                                |
| Name        | Injector Orifice Plate's Thickness                                                                                                                                                                                                                                                                                                                                                                                                                                                                                                                                                                                                                                                                                                                                                                                                                                                                                                                                                                                                                                                                                                                                                                                                                                                                                                                                                                                                                                                                                                                                                                                                                                                                                                                                                                                                                                                                                                                                                                                                                                                                                            | 9-Grid Plastic Box                                                                                                                                                                                                                                                                                                                                                                                                                                                                                                                                                                                                                                                                                                                                                                                                                                                                                                                                                                                                                                                                                                                                                                                                                                                                                                                                                                                                                                                                                                                                                                                                                                                                                                                                                                                                                                                                                                                                                                                                                                                                                                             |
| Description | Injector orifice plate's thickness range: 4.02mm   4.108mm.                                                                                                                                                                                                                                                                                                                                                                                                                                                                                                                                                                                                                                                                                                                                                                                                                                                                                                                                                                                                                                                                                                                                                                                                                                                                                                                                                                                                                                                                                                                                                                                                                                                                                                                                                                                                                                                                                                                                                                                                                                                                   | Prevent damage to the orifice plates during transportation                                                                                                                                                                                                                                                                                                                                                                                                                                                                                                                                                                                                                                                                                                                                                                                                                                                                                                                                                                                                                                                                                                                                                                                                                                                                                                                                                                                                                                                                                                                                                                                                                                                                                                                                                                                                                                                                                                                                                                                                                                                                     |
| No.         |                                                                                                                                                                                                                                                                                                                                                                                                                                                                                                                                                                                                                                                                                                                                                                                                                                                                                                                                                                                                                                                                                                                                                                                                                                                                                                                                                                                                                                                                                                                                                                                                                                                                                                                                                                                                                                                                                                                                                                                                                                                                                                                               |                                                                                                                                                                                                                                                                                                                                                                                                                                                                                                                                                                                                                                                                                                                                                                                                                                                                                                                                                                                                                                                                                                                                                                                                                                                                                                                                                                                                                                                                                                                                                                                                                                                                                                                                                                                                                                                                                                                                                                                                                                                                                                                                |
|             | 5                                                                                                                                                                                                                                                                                                                                                                                                                                                                                                                                                                                                                                                                                                                                                                                                                                                                                                                                                                                                                                                                                                                                                                                                                                                                                                                                                                                                                                                                                                                                                                                                                                                                                                                                                                                                                                                                                                                                                                                                                                                                                                                             | 6                                                                                                                                                                                                                                                                                                                                                                                                                                                                                                                                                                                                                                                                                                                                                                                                                                                                                                                                                                                                                                                                                                                                                                                                                                                                                                                                                                                                                                                                                                                                                                                                                                                                                                                                                                                                                                                                                                                                                                                                                                                                                                                              |
| Image       | 5 SHUMATT                                                                                                                                                                                                                                                                                                                                                                                                                                                                                                                                                                                                                                                                                                                                                                                                                                                                                                                                                                                                                                                                                                                                                                                                                                                                                                                                                                                                                                                                                                                                                                                                                                                                                                                                                                                                                                                                                                                                                                                                                                                                                                                     | ·                                                                                                                                                                                                                                                                                                                                                                                                                                                                                                                                                                                                                                                                                                                                                                                                                                                                                                                                                                                                                                                                                                                                                                                                                                                                                                                                                                                                                                                                                                                                                                                                                                                                                                                                                                                                                                                                                                                                                                                                                                                                                                                              |
| SHADON SHAD |                                                                                                                                                                                                                                                                                                                                                                                                                                                                                                                                                                                                                                                                                                                                                                                                                                                                                                                                                                                                                                                                                                                                                                                                                                                                                                                                                                                                                                                                                                                                                                                                                                                                                                                                                                                                                                                                                                                                                                                                                                                                                                                               | 6                                                                                                                                                                                                                                                                                                                                                                                                                                                                                                                                                                                                                                                                                                                                                                                                                                                                                                                                                                                                                                                                                                                                                                                                                                                                                                                                                                                                                                                                                                                                                                                                                                                                                                                                                                                                                                                                                                                                                                                                                                                                                                                              |
| Image       | Neutral Injector Orifice Plate's Individual                                                                                                                                                                                                                                                                                                                                                                                                                                                                                                                                                                                                                                                                                                                                                                                                                                                                                                                                                                                                                                                                                                                                                                                                                                                                                                                                                                                                                                                                                                                                                                                                                                                                                                                                                                                                                                                                                                                                                                                                                                                                                   | 6  SHUMATT                                                                                                                                                                                                                                                                                                                                                                                                                                                                                                                                                                                                                                                                                                                                                                                                                                                                                                                                                                                                                                                                                                                                                                                                                                                                                                                                                                                                                                                                                                                                                                                                                                                                                                                                                                                                                                                                                                                                                                                                                                                                                                                     |