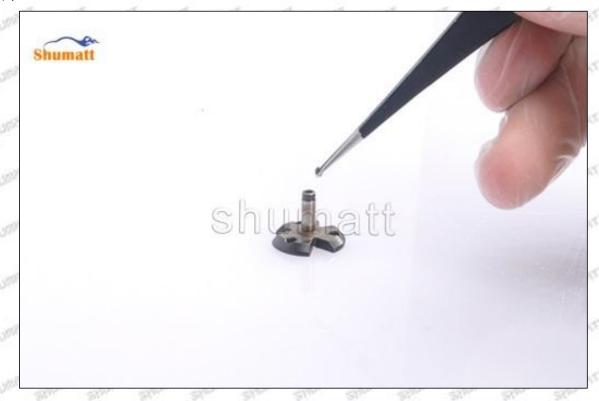

#### (2) 095000-6362 Injector Orifice Plate 19# Inspection

The factory inspection of 095000-6362 injector orifice plate 19# is undergone three inspections - full inspection, random inspection, and batch inspection. Different brands of test benches are used to test 095000-6362 injector orifice plate 19# for a total of no less than three times for factory inspection, and 095000-6362 injector orifice plate 19# installation testing environment are progressed in dust-free workshop.