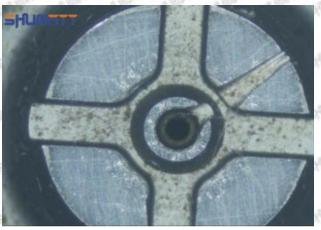

auses gap between semi ball and orifice plate, and causes the orifice plate to be washed out by high-pressure oil

ģģ

/

#### (3) Highly Damaged



Obvious Wear marks on edge



The misalignment of the semi ball causes damage to the orifice plate when installing it

Mob/WhatsApp: +86 13410541523

Email: ruby@shumatt.com

© 2022 Shenzhen Shumatt Technology Co., Ltd

Tel: +8675523215133

# SHUMATT

# Shenzhen Shumatt Technology Co., Ltd



The wear of the middle oil back-flow hole causes gap between semi ball and orifice plate, and causes the orifice plate to be washed out by high-pressure oil

/

### (4) More Pictures of Orifice Plate's Damage Details



The misalignment of the semi ball



Marks of the misalignment of the semi ball



The indentation of the misalignment of the semi ball



Washout marks caused by the presence of impurities in the fuel

Mob/WhatsApp: +86 13410541523

Email: ruby@shumatt.com

© 2022 Shenzhen Shumatt Technology Co., Ltd

Tel: +8675523215133





(5) Impact Classification According to The Degree of Damage to The Orifice Plate

| Damage Type                      | Severe Damaged General Damaged                                                                |                                                                                                          | Slight Damaged                                                        |  |
|----------------------------------|-----------------------------------------------------------------------------------------------|-------------------------------------------------------------------------------