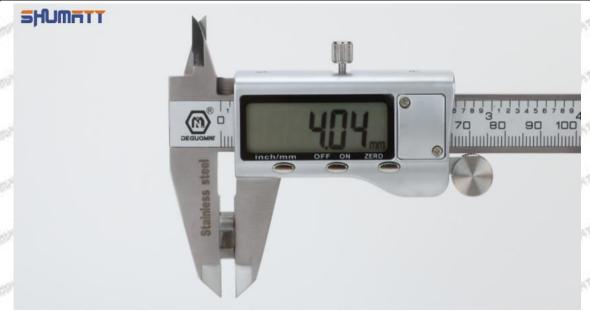

If the 095000-6362 injector orifice plate 19# has performance problems during the warranty period (3 months), and it is confirmed to be product's problems after being tested, you can contact our salesmen to replace the same model or a reworked product with the same performance for free;

If the injector orifice plate is confirmed to be fault-free, it can only be repaired and it will be returned as original way.