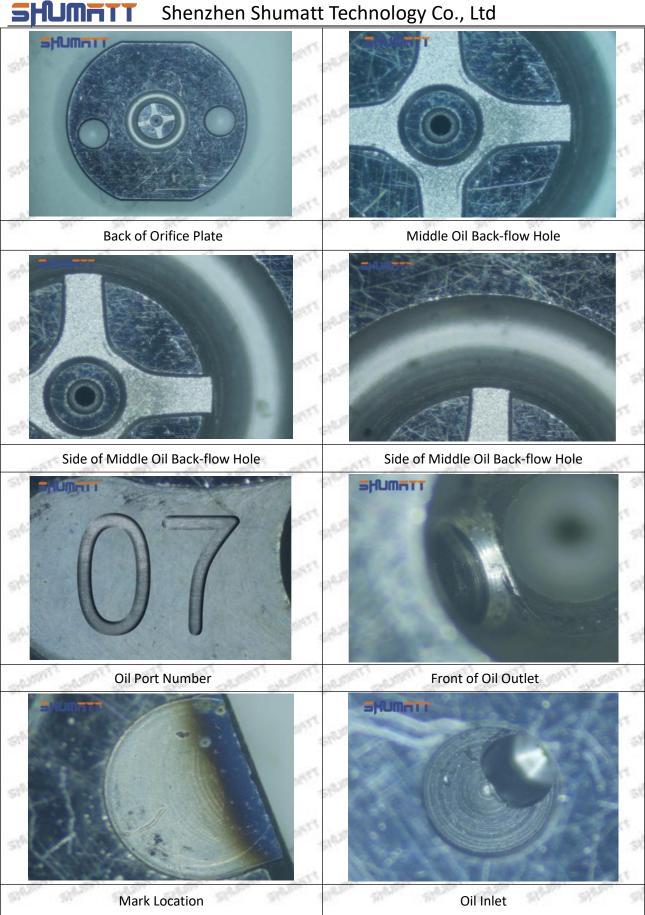

#### 1.2. 095000-6362 Injector Orifice Plate 19# Common Part Number

#### (2) 095000-6362 Injector Orifice Plate 19# Part Number Common Writing

19#, 19, 295040-6680, 2950406680, 2950406680