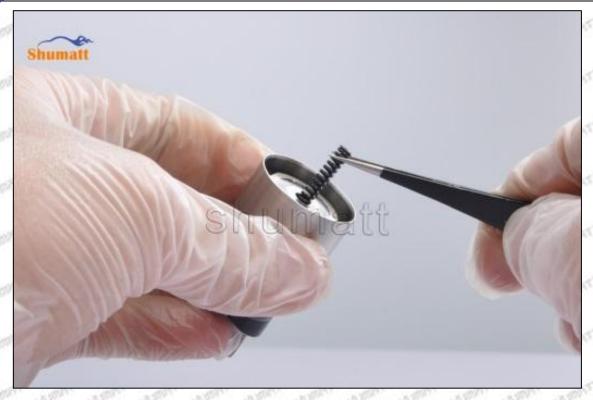

#### (2) 095000-6362 Injector Orifice Plate 19# Inspection

The factory inspection of 095000-6362 injector orifice plate 19# is undergone three inspections - full inspection, random inspection, and batch inspection. Different brands of test benches are used to test 095000-6362 injector orifice plate 19# for a total of no less than three times for factory inspection, and 095000-6362 injector orifice plate 19# installation testing environment are progressed in dust-free workshop.