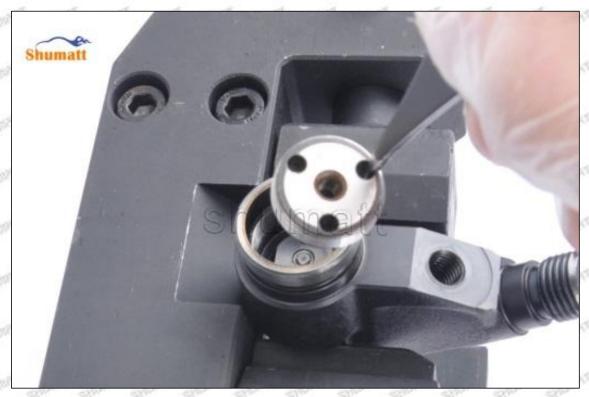

# 095000-6362 Injector Orifice Plate 19# Technical File

SKU1: G1Z11000000019

SKU2: G1L32950401900

SKU3: G1N12950401900

SKU4: G1Z172Q50401900