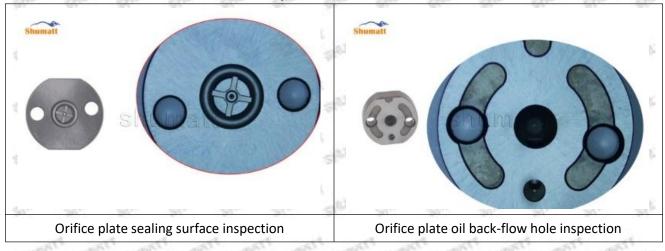

#### (1) 095000-6362 Injector Orifice Plate 19# Testing

All 095000-6362 injector orifice plate 19# parts are subjected to A-hole flow test, Z-hole flow test, precision test, high temperature test, low temperature test, pressure test, leakage test, durability test, and various working condition tests.

#### (2) 095000-6362 Injector Orifice Plate 19# Inspection

The factory inspection of 095000-6362 injector orifice plate 19# is undergone three inspections - full inspection, random inspection, and batch inspection. Different brands of test benches are used to test 095000-6362 injector orifice plate 19# for a total of no less than three times for factory inspection, and 095000-6362 injector orifice plate 19# installation testing environment are progressed in dust-free workshop.