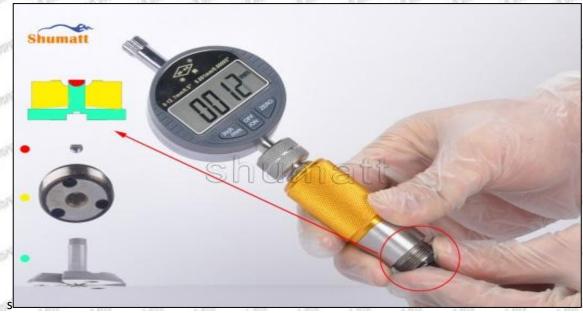

### (2) 095000-6362 Injector Orifice Plate 19# Customized Items

| No.         | art art art 1 art art                                                                                                                                                                                                                                                                                                                                                                                                                                                                                                                                                                                                                                                                                                                                                                                                                                                                                                                                                                                                                                                                                                                                                                                                                                                                                                                                                                                                                                                                                                                                                                                                                                                                                                                                                                                                                                                                                                                                                                                                                                                                                                         | 2                                                                                                                                                                                                                                                                                                                                                                                                                                                                                                                                                                                                                                                                                                                                                                                                                                                                                                                                                                                                                                                                                                                                                                                                                                                                                                                                                                                                                                                                                                                                                                                                                                                                                                                                                                                                                                                                                                                                                                                                                                                                                                                              |
|-------------|-------------------------------------------------------------------------------------------------------------------------------------------------------------------------------------------------------------------------------------------------------------------------------------------------------------------------------------------------------------------------------------------------------------------------------------------------------------------------------------------------------------------------------------------------------------------------------------------------------------------------------------------------------------------------------------------------------------------------------------------------------------------------------------------------------------------------------------------------------------------------------------------------------------------------------------------------------------------------------------------------------------------------------------------------------------------------------------------------------------------------------------------------------------------------------------------------------------------------------------------------------------------------------------------------------------------------------------------------------------------------------------------------------------------------------------------------------------------------------------------------------------------------------------------------------------------------------------------------------------------------------------------------------------------------------------------------------------------------------------------------------------------------------------------------------------------------------------------------------------------------------------------------------------------------------------------------------------------------------------------------------------------------------------------------------------------------------------------------------------------------------|--------------------------------------------------------------------------------------------------------------------------------------------------------------------------------------------------------------------------------------------------------------------------------------------------------------------------------------------------------------------------------------------------------------------------------------------------------------------------------------------------------------------------------------------------------------------------------------------------------------------------------------------------------------------------------------------------------------------------------------------------------------------------------------------------------------------------------------------------------------------------------------------------------------------------------------------------------------------------------------------------------------------------------------------------------------------------------------------------------------------------------------------------------------------------------------------------------------------------------------------------------------------------------------------------------------------------------------------------------------------------------------------------------------------------------------------------------------------------------------------------------------------------------------------------------------------------------------------------------------------------------------------------------------------------------------------------------------------------------------------------------------------------------------------------------------------------------------------------------------------------------------------------------------------------------------------------------------------------------------------------------------------------------------------------------------------------------------------------------------------------------|
| Image       | SHUMATT COMMANDER OF THE PARTY | A                                                                                                                                                                                                                                                                                                                                                                                                                                                                                                                                                                                                                                                                                                                                                                                                                                                                                                                                                                                                                                                                                                                                                                                                                                                                                                                                                                                                                                                                                                                                                                                                                                                                                                                                                                                                                                                                                                                                                                                                                                                                                                                              |
| Name        | Injector Orifice Plate's Front Lettering                                                                                                                                                                                                                                                                                                                                                                                                                                                                                                                                                                                                                                                                                                                                                                                                                                                                                                                                                                                                                                                                                                                                                                                                                                                                                                                                                                                                                                                                                                                                                                                                                                                                                                                                                                                                                                                                                                                                                                                                                                                                                      | Injector Orifice Plate's Side Lettering                                                                                                                                                                                                                                                                                                                                                                                                                                                                                                                                                                                                                                                                                                                                                                                                                                                                                                                                                                                                                                                                                                                                                                                                                                                                                                                                                                                                                                                                                                                                                                                                                                                                                                                                                                                                                                                                                                                                                                                                                                                                                        |
| Description | Orifice plate part number: 19#                                                                                                                                                                                                                                                                                                                                                                                                                                                                                                                                                                                                                                                                                                                                                                                                                                                                                                                                                                                                                                                                                                                                                                                                                                                                                                                                                                                                                                                                                                                                                                                                                                                                                                                                                                                                                                                                                                                                                                                                                                                                                                | THE PARTY OF THE P |
| No.         | 3                                                                                                                                                                                                                                                                                                                                                                                                                                                                                                                                                                                                                                                                                                                                                                                                                                                                                                                                                                                                                                                                                                                                                                                                                                                                                                                                                                                                                                                                                                                                                                                                                                                                                                                                                                                                                                                                                                                                                                                                                                                                                                                             | 4                                                                                                                                                                                                                                                                                                                                                                                                                                                                                                                                                                                                                                                                                                                                                                                                                                                                                                                                                                                                                                                                                                                                                                                                                                                                                                                                                                                                                                                                                                                                                                                                                                                                                                                                                                                                                                                                                                                                                                                                                                                                                                                              |
| lmage       | 0-25mm<br>0.001mm                                                                                                                                                                                                                                                                                                                                                                                                                                                                                                                                                                                                                                                                                                                                                                                                                                                                                                                                                                                                                                                                                                                                                                                                                                                                                                                                                                                                                                                                                                                                                                                                                                                                                                                                                                                                                                                                                                                                                                                                                                                                                                             |                                                                                                                                                                                                                                                                                                                                                                                                                                                                                                                                                                                                                                                                                                                                                                                                                                                                                                                                                                                                                                                                                                                                                                                                                                                                                                                                                                                                                                                                                                                                                                                                                                                                                                                                                                                                                                                                                                                                                                                                                                                                                                                                |
| Name        | Injector Orifice Plate's Thickness                                                                                                                                                                                                                                                                                                                                                                                                                                                                                                                                                                                                                                                                                                                                                                                                                                                                                                                                                                                                                                                                                                                                                                                                                                                                                                                                                                                                                                                                                                                                                                                                                                                                                                                                                                                                                                                                                                                                                                                                                                                                                            | 9-Grid Plastic Box                                                                                                                                                                                                                                                                                                                                                                                                                                                                                                                                                                                                                                                                                                                                                                                                                                                                                                                                                                                                                                                                                                                                                                                                                                                                                                                                                                                                                                                                                                                                                                                                                                                                                                                                                                                                                                                                                                                                                                                                                                                                                                             |
| Description | Injector orifice plate's thickness range: 4.02mm   4.108mm.                                                                                                                                                                                                                                                                                                                                                                                                                                                                                                                                                                                                                                                                                                                                                                                                                                                                                                                                                                                                                                                                                                                                                                                                                                                                                                                                                                                                                                                                                                                                                                                                                                                                                                                                                                                                                                                                                                                                                                                                                                                                   | Prevent damage to the orifice plates during transportation                                                                                                                                                                                                                                                                                                                                                                                                                                                                                                                                                                                                                                                                                                                                                                                                                                                                                                                                                                                                                                                                                                                                                                                                                                                                                                                                                                                                                                                                                                                                                                                                                                                                                                                                                                                                                                                                                                                                                                                                                                                                     |
| No.         |                                                                                                                                                                                                                                                                                                                                                                                                                                                                                                                                                                                                                                                                                                                                                                                                                                                                                                                                                                                                                                                                                                                                                                                                                                                                                                                                                                                                                                                                                                                                                                                                                                                                                                                                                                                                                                                                                                                                                                                                                                                                                                                               |                                                                                                                                                                                                                                                                                                                                                                                                                                                                                                                                                                                                                                                                                                                                                                                                                                                                                                                                                                                                                                                                                                                                                                                                                                                                                                                                                                                                                                                                                                                                                                                                                                                                                                                                                                                                                                                                                                                                                                                                                                                                                                                                |
|             | 5                                                                                                                                                                                                                                                                                                                                                                                                                                                                                                                                                                                                                                                                                                                                                                                                                                                                                                                                                                                                                                                                                                                                                                                                                                                                                                                                                                                                                                                                                                                                                                                                                                                                                                                                                                                                                                                                                                                                                                                                                                                                                                                             | 6                                                                                                                                                                                                                                                                                                                                                                                                                                                                                                                                                                                                                                                                                                                                                                                                                                                                                                                                                                                                                                                                                                                                                                                                                                                                                                                                                                                                                                                                                                                                                                                                                                                                                                                                                                                                                                                                                                                                                                                                                                                                                                                              |
| Image       | 5 SHUMATT                                                                                                                                                                                                                                                                                                                                                                                                                                                                                                                                                                                                                                                                                                                                                                                                                                                                                                                                                                                                                                                                                                                                                                                                                                                                                                                                                                                                                                                                                                                                                                                                                                                                                                                                                                                                                                                                                                                                                                                                                                                                                                                     | ·                                                                                                                                                                                                                                                                                                                                                                                                                                                                                                                                                                                                                                                                                                                                                                                                                                                                                                                                                                                                                                                                                                                                                                                                                                                                                                                                                                                                                                                                                                                                                                                                                                                                                                                                                                                                                                                                                                                                                                                                                                                                                                                              |
| SHADON SHAD |                                                                                                                                                                                                                                                                                                                                                                                                                                                                                                                                                                                                                                                                                                                                                                                                                                                                                                                                                                                                                                                                                                                                                                                                                                                                                                                                                                                                                                                                                                                                                                                                                                                                                                                                                                                                                                                                                                                                                                                                                                                                                                                               | 6                                                                                                                                                                                                                                                                                                                                                                                                                                                                                                                                                                                                                                                                                                                                                                                                                                                                                                                                                                                                                                                                                                                                                                                                                                                                                                                                                                                                                                                                                                                                                                                                                                                                                                                                                                                                                                                                                                                                                                                                                                                                                                                              |
| Image       | Neutral Injector Orifice Plate's Individual                                                                                                                                                                                                                                                                                                                                                                                                                                                                                                                                                                                                                                                                                                                                                                                                                                                                                                                                                                                                                                                                                                                                                                                                                                                                                                                                                                                                                                                                                                                                                                                                                                                                                                                                                                                                                                                                                                                                                                                                                                                                                   | 6  SHUMATT                                                                                                                                                                                                                                                                                                                                                                                                                                                                                                                                                                                                                                                                                                                                                                                                                                                                                                                                                                                                                                                                                                                                                                                                                                                                                                                                                                                                                                                                                                                                                                                                                                                                                                                                                                                                                                                                                                                                                                                                                                                                                                                     |