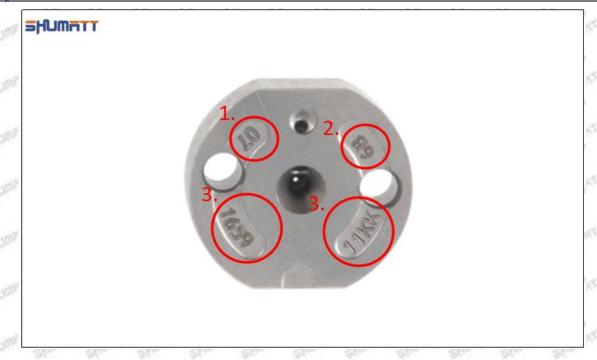

### (2) 095000-6362 Injector Orifice Plate 19# Customized Items

| No.         | art art art 1 art art                                                                                                                                                                                                                                                                                                                                                                                                                                                                                                                                                                                                                                                                                                                                                                                                                                                                                                                                                                                                                                                                                                                                                                                                                                                                                                                                                                                                                                                                                                                                                                                                                                                                                                                                                                                                                                                                                                                                                                                                                                                                                                         | 2                                                                                                                                                                                                                                                                                                                                                                                                                                                                                                                                                                                                                                                                                                                                                                                                                                                                                                                                                                                                                                                                                                                                                                                                                                                                                                                                                                                                                                                                                                                                                                                                                                                                                                                                                                                                                                                                                                                                                                                                                                                                                                                              |
|-------------|-------------------------------------------------------------------------------------------------------------------------------------------------------------------------------------------------------------------------------------------------------------------------------------------------------------------------------------------------------------------------------------------------------------------------------------------------------------------------------------------------------------------------------------------------------------------------------------------------------------------------------------------------------------------------------------------------------------------------------------------------------------------------------------------------------------------------------------------------------------------------------------------------------------------------------------------------------------------------------------------------------------------------------------------------------------------------------------------------------------------------------------------------------------------------------------------------------------------------------------------------------------------------------------------------------------------------------------------------------------------------------------------------------------------------------------------------------------------------------------------------------------------------------------------------------------------------------------------------------------------------------------------------------------------------------------------------------------------------------------------------------------------------------------------------------------------------------------------------------------------------------------------------------------------------------------------------------------------------------------------------------------------------------------------------------------------------------------------------------------------------------|--------------------------------------------------------------------------------------------------------------------------------------------------------------------------------------------------------------------------------------------------------------------------------------------------------------------------------------------------------------------------------------------------------------------------------------------------------------------------------------------------------------------------------------------------------------------------------------------------------------------------------------------------------------------------------------------------------------------------------------------------------------------------------------------------------------------------------------------------------------------------------------------------------------------------------------------------------------------------------------------------------------------------------------------------------------------------------------------------------------------------------------------------------------------------------------------------------------------------------------------------------------------------------------------------------------------------------------------------------------------------------------------------------------------------------------------------------------------------------------------------------------------------------------------------------------------------------------------------------------------------------------------------------------------------------------------------------------------------------------------------------------------------------------------------------------------------------------------------------------------------------------------------------------------------------------------------------------------------------------------------------------------------------------------------------------------------------------------------------------------------------|
| Image       | SHUMATT COMMANDER OF THE PARTY | A                                                                                                                                                                                                                                                                                                                                                                                                                                                                                                                                                                                                                                                                                                                                                                                                                                                                                                                                                                                                                                                                                                                                                                                                                                                                                                                                                                                                                                                                                                                                                                                                                                                                                                                                                                                                                                                                                                                                                                                                                                                                                                                              |
| Name        | Injector Orifice Plate's Front Lettering                                                                                                                                                                                                                                                                                                                                                                                                                                                                                                                                                                                                                                                                                                                                                                                                                                                                                                                                                                                                                                                                                                                                                                                                                                                                                                                                                                                                                                                                                                                                                                                                                                                                                                                                                                                                                                                                                                                                                                                                                                                                                      | Injector Orifice Plate's Side Lettering                                                                                                                                                                                                                                                                                                                                                                                                                                                                                                                                                                                                                                                                                                                                                                                                                                                                                                                                                                                                                                                                                                                                                                                                                                                                                                                                                                                                                                                                                                                                                                                                                                                                                                                                                                                                                                                                                                                                                                                                                                                                                        |
| Description | Orifice plate part number: 19#                                                                                                                                                                                                                                                                                                                                                                                                                                                                                                                                                                                                                                                                                                                                                                                                                                                                                                                                                                                                                                                                                                                                                                                                                                                                                                                                                                                                                                                                                                                                                                                                                                                                                                                                                                                                                                                                                                                                                                                                                                                                                                | THE PARTY OF THE P |
| No.         | 3                                                                                                                                                                                                                                                                                                                                                                                                                                                                                                                                                                                                                                                                                                                                                                                                                                                                                                                                                                                                                                                                                                                                                                                                                                                                                                                                                                                                                                                                                                                                                                                                                                                                                                                                                                                                                                                                                                                                                                                                                                                                                                                             | 4                                                                                                                                                                                                                                                                                                                                                                                                                                                                                                                                                                                                                                                                                                                                                                                                                                                                                                                                                                                                                                                                                                                                                                                                                                                                                                                                                                                                                                                                                                                                                                                                                                                                                                                                                                                                                                                                                                                                                                                                                                                                                                                              |
| lmage       | 0-25mm<br>0.001mm                                                                                                                                                                                                                                                                                                                                                                                                                                                                                                                                                                                                                                                                                                                                                                                                                                                                                                                                                                                                                                                                                                                                                                                                                                                                                                                                                                                                                                                                                                                                                                                                                                                                                                                                                                                                                                                                                                                                                                                                                                                                                                             |                                                                                                                                                                                                                                                                                                                                                                                                                                                                                                                                                                                                                                                                                                                                                                                                                                                                                                                                                                                                                                                                                                                                                                                                                                                                                                                                                                                                                                                                                                                                                                                                                                                                                                                                                                                                                                                                                                                                                                                                                                                                                                                                |
| Name        | Injector Orifice Plate's Thickness                                                                                                                                                                                                                                                                                                                                                                                                                                                                                                                                                                                                                                                                                                                                                                                                                                                                                                                                                                                                                                                                                                                                                                                                                                                                                                                                                                                                                                                                                                                                                                                                                                                                                                                                                                                                                                                                                                                                                                                                                                                                                            | 9-Grid Plastic Box                                                                                                                                                                                                                                                                                                                                                                                                                                                                                                                                                                                                                                                                                                                                                                                                                                                                                                                                                                                                                                                                                                                                                                                                                                                                                                                                                                                                                                                                                                                                                                                                                                                                                                                                                                                                                                                                                                                                                                                                                                                                                                             |
| Description | Injector orifice plate's thickness range: 4.02mm   4.108mm.                                                                                                                                                                                                                                                                                                                                                                                                                                                                                                                                                                                                                                                                                                                                                                                                                                                                                                                                                                                                                                                                                                                                                                                                                                                                                                                                                                                                                                                                                                                                                                                                                                                                                                                                                                                                                                                                                                                                                                                                                                                                   | Prevent damage to the orifice plates during transportation                                                                                                                                                                                                                                                                                                                                                                                                                                                                                                                                                                                                                                                                                                                                                                                                                                                                                                                                                                                                                                                                                                                                                                                                                                                                                                                                                                                                                                                                                                                                                                                                                                                                                                                                                                                                                                                                                                                                                                                                                                                                     |
| No.         |                                                                                                                                                                                                                                                                                                                                                                                                                                                                                                                                                                                                                                                                                                                                                                                                                                                                                                                                                                                                                                                                                                                                                                                                                                                                                                                                                                                                                                                                                                                                                                                                                                                                                                                                                                                                                                                                                                                                                                                                                                                                                                                               |                                                                                                                                                                                                                                                                                                                                                                                                                                                                                                                                                                                                                                                                                                                                                                                                                                                                                                                                                                                                                                                                                                                                                                                                                                                                                                                                                                                                                                                                                                                                                                                                                                                                                                                                                                                                                                                                                                                                                                                                                                                                                                                                |
|             | 5                                                                                                                                                                                                                                                                                                                                                                                                                                                                                                                                                                                                                                                                                                                                                                                                                                                                                                                                                                                                                                                                                                                                                                                                                                                                                                                                                                                                                                                                                                                                                                                                                                                                                                                                                                                                                                                                                                                                                                                                                                                                                                                             | 6                                                                                                                                                                                                                                                                                                                                                                                                                                                                                                                                                                                                                                                                                                                                                                                                                                                                                                                                                                                                                                                                                                                                                                                                                                                                                                                                                                                                                                                                                                                                                                                                                                                                                                                                                                                                                                                                                                                                                                                                                                                                                                                              |
| Image       | 5 SHUMATT                                                                                                                                                                                                                                                                                                                                                                                                                                                                                                                                                                                                                                                                                                                                                                                                                                                                                                                                                                                                                                                                                                                                                                                                                                                                                                                                                                                                                                                                                                                                                                                                                                                                                                                                                                                                                                                                                                                                                                                                                                                                                                                     | ·                                                                                                                                                                                                                                                                                                                                                                                                                                                                                                                                                                                                                                                                                                                                                                                                                                                                                                                                                                                                                                                                                                                                                                                                                                                                                                                                                                                                                                                                                                                                                                                                                                                                                                                                                                                                                                                                                                                                                                                                                                                                                                                              |
| SHADON SHAD |                                                                                                                                                                                                                                                                                                                                                                                                                                                                                                                                                                                                                                                                                                                                                                                                                                                                                                                                                                                                                                                                                                                                                                                                                                                                                                                                                                                                                                                                                                                                                                                                                                                                                                                                                                                                                                                                                                                                                                                                                                                                                                                               | 6                                                                                                                                                                                                                                                                                                                                                                                                                                                                                                                                                                                                                                                                                                                                                                                                                                                                                                                                                                                                                                                                                                                                                                                                                                                                                                                                                                                                                                                                                                                                                                                                                                                                                                                                                                                                                                                                                                                                                                                                                                                                                                                              |
| Image       | Neutral Injector Orifice Plate's Individual                                                                                                                                                                                                                                                                                                                                                                                                                                                                                                                                                                                                                                                                                                                                                                                                                                                                                                                                                                                                                                                                                                                                                                                                                                                                                                                                                                                                                                                                                                                                                                                                                                                                                                                                                                                                                                                                                                                                                                                                                                                                                   | 6  SHUMATT                                                                                                                                                                                                                                                                                                                                                                                                                                                                                                                                                                                                                                                                                                                                                                                                                                                                                                                                                                                                                                                                                                                                                                                                                                                                                                                                                                                                                                                                                                                                                                                                                                                                                                                                                                                                                                                                                                                                                                                                                                                                                                                     |