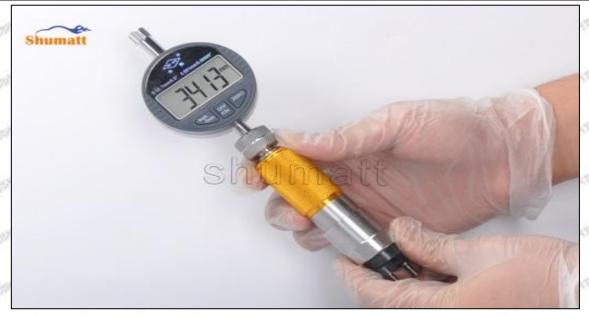

### (2) 095000-6362 Injector Orifice Plate 19# Customized Items

| No.         | art art art 1 art art                                                                                                                                                                                                                                                                                                                                                                                                                                                                                                                                                                                                                                                                                                                                                                                                                                                                                                                                                                                                                                                                                                                                                                                                                                                                                                                                                                                                                                                                                                                                                                                                                                                                                                                                                                                                                                                                                                                                                                                                                                                                                                         | 2                                                                                                                                                                                                                                                                                                                                                                                                                                                                                                                                                                                                                                                                                                                                                                                                                                                                                                                                                                                                                                                                                                                                                                                                                                                                                                                                                                                                                                                                                                                                                                                                                                                                                                                                                                                                                                                                                                                                                                                                                                                                                                                              |
|-------------|-------------------------------------------------------------------------------------------------------------------------------------------------------------------------------------------------------------------------------------------------------------------------------------------------------------------------------------------------------------------------------------------------------------------------------------------------------------------------------------------------------------------------------------------------------------------------------------------------------------------------------------------------------------------------------------------------------------------------------------------------------------------------------------------------------------------------------------------------------------------------------------------------------------------------------------------------------------------------------------------------------------------------------------------------------------------------------------------------------------------------------------------------------------------------------------------------------------------------------------------------------------------------------------------------------------------------------------------------------------------------------------------------------------------------------------------------------------------------------------------------------------------------------------------------------------------------------------------------------------------------------------------------------------------------------------------------------------------------------------------------------------------------------------------------------------------------------------------------------------------------------------------------------------------------------------------------------------------------------------------------------------------------------------------------------------------------------------------------------------------------------|--------------------------------------------------------------------------------------------------------------------------------------------------------------------------------------------------------------------------------------------------------------------------------------------------------------------------------------------------------------------------------------------------------------------------------------------------------------------------------------------------------------------------------------------------------------------------------------------------------------------------------------------------------------------------------------------------------------------------------------------------------------------------------------------------------------------------------------------------------------------------------------------------------------------------------------------------------------------------------------------------------------------------------------------------------------------------------------------------------------------------------------------------------------------------------------------------------------------------------------------------------------------------------------------------------------------------------------------------------------------------------------------------------------------------------------------------------------------------------------------------------------------------------------------------------------------------------------------------------------------------------------------------------------------------------------------------------------------------------------------------------------------------------------------------------------------------------------------------------------------------------------------------------------------------------------------------------------------------------------------------------------------------------------------------------------------------------------------------------------------------------|
| Image       | SHUMATT COMMANDER OF THE PARTY | A                                                                                                                                                                                                                                                                                                                                                                                                                                                                                                                                                                                                                                                                                                                                                                                                                                                                                                                                                                                                                                                                                                                                                                                                                                                                                                                                                                                                                                                                                                                                                                                                                                                                                                                                                                                                                                                                                                                                                                                                                                                                                                                              |
| Name        | Injector Orifice Plate's Front Lettering                                                                                                                                                                                                                                                                                                                                                                                                                                                                                                                                                                                                                                                                                                                                                                                                                                                                                                                                                                                                                                                                                                                                                                                                                                                                                                                                                                                                                                                                                                                                                                                                                                                                                                                                                                                                                                                                                                                                                                                                                                                                                      | Injector Orifice Plate's Side Lettering                                                                                                                                                                                                                                                                                                                                                                                                                                                                                                                                                                                                                                                                                                                                                                                                                                                                                                                                                                                                                                                                                                                                                                                                                                                                                                                                                                                                                                                                                                                                                                                                                                                                                                                                                                                                                                                                                                                                                                                                                                                                                        |
| Description | Orifice plate part number: 19#                                                                                                                                                                                                                                                                                                                                                                                                                                                                                                                                                                                                                                                                                                                                                                                                                                                                                                                                                                                                                                                                                                                                                                                                                                                                                                                                                                                                                                                                                                                                                                                                                                                                                                                                                                                                                                                                                                                                                                                                                                                                                                | THE PARTY OF THE P |
| No.         | 3                                                                                                                                                                                                                                                                                                                                                                                                                                                                                                                                                                                                                                                                                                                                                                                                                                                                                                                                                                                                                                                                                                                                                                                                                                                                                                                                                                                                                                                                                                                                                                                                                                                                                                                                                                                                                                                                                                                                                                                                                                                                                                                             | 4                                                                                                                                                                                                                                                                                                                                                                                                                                                                                                                                                                                                                                                                                                                                                                                                                                                                                                                                                                                                                                                                                                                                                                                                                                                                                                                                                                                                                                                                                                                                                                                                                                                                                                                                                                                                                                                                                                                                                                                                                                                                                                                              |
| lmage       | 0-25mm<br>0.001mm                                                                                                                                                                                                                                                                                                                                                                                                                                                                                                                                                                                                                                                                                                                                                                                                                                                                                                                                                                                                                                                                                                                                                                                                                                                                                                                                                                                                                                                                                                                                                                                                                                                                                                                                                                                                                                                                                                                                                                                                                                                                                                             |                                                                                                                                                                                                                                                                                                                                                                                                                                                                                                                                                                                                                                                                                                                                                                                                                                                                                                                                                                                                                                                                                                                                                                                                                                                                                                                                                                                                                                                                                                                                                                                                                                                                                                                                                                                                                                                                                                                                                                                                                                                                                                                                |
| Name        | Injector Orifice Plate's Thickness                                                                                                                                                                                                                                                                                                                                                                                                                                                                                                                                                                                                                                                                                                                                                                                                                                                                                                                                                                                                                                                                                                                                                                                                                                                                                                                                                                                                                                                                                                                                                                                                                                                                                                                                                                                                                                                                                                                                                                                                                                                                                            | 9-Grid Plastic Box                                                                                                                                                                                                                                                                                                                                                                                                                                                                                                                                                                                                                                                                                                                                                                                                                                                                                                                                                                                                                                                                                                                                                                                                                                                                                                                                                                                                                                                                                                                                                                                                                                                                                                                                                                                                                                                                                                                                                                                                                                                                                                             |
| Description | Injector orifice plate's thickness range: 4.02mm   4.108mm.                                                                                                                                                                                                                                                                                                                                                                                                                                                                                                                                                                                                                                                                                                                                                                                                                                                                                                                                                                                                                                                                                                                                                                                                                                                                                                                                                                                                                                                                                                                                                                                                                                                                                                                                                                                                                                                                                                                                                                                                                                                                   | Prevent damage to the orifice plates during transportation                                                                                                                                                                                                                                                                                                                                                                                                                                                                                                                                                                                                                                                                                                                                                                                                                                                                                                                                                                                                                                                                                                                                                                                                                                                                                                                                                                                                                                                                                                                                                                                                                                                                                                                                                                                                                                                                                                                                                                                                                                                                     |
| No.         |                                                                                                                                                                                                                                                                                                                                                                                                                                                                                                                                                                                                                                                                                                                                                                                                                                                                                                                                                                                                                                                                                                                                                                                                                                                                                                                                                                                                                                                                                                                                                                                                                                                                                                                                                                                                                                                                                                                                                                                                                                                                                                                               |                                                                                                                                                                                                                                                                                                                                                                                                                                                                                                                                                                                                                                                                                                                                                                                                                                                                                                                                                                                                                                                                                                                                                                                                                                                                                                                                                                                                                                                                                                                                                                                                                                                                                                                                                                                                                                                                                                                                                                                                                                                                                                                                |
|             | 5                                                                                                                                                                                                                                                                                                                                                                                                                                                                                                                                                                                                                                                                                                                                                                                                                                                                                                                                                                                                                                                                                                                                                                                                                                                                                                                                                                                                                                                                                                                                                                                                                                                                                                                                                                                                                                                                                                                                                                                                                                                                                                                             | 6                                                                                                                                                                                                                                                                                                                                                                                                                                                                                                                                                                                                                                                                                                                                                                                                                                                                                                                                                                                                                                                                                                                                                                                                                                                                                                                                                                                                                                                                                                                                                                                                                                                                                                                                                                                                                                                                                                                                                                                                                                                                                                                              |
| Image       | 5 SHUMATT                                                                                                                                                                                                                                                                                                                                                                                                                                                                                                                                                                                                                                                                                                                                                                                                                                                                                                                                                                                                                                                                                                                                                                                                                                                                                                                                                                                                                                                                                                                                                                                                                                                                                                                                                                                                                                                                                                                                                                                                                                                                                                                     | ·                                                                                                                                                                                                                                                                                                                                                                                                                                                                                                                                                                                                                                                                                                                                                                                                                                                                                                                                                                                                                                                                                                                                                                                                                                                                                                                                                                                                                                                                                                                                                                                                                                                                                                                                                                                                                                                                                                                                                                                                                                                                                                                              |
| SHADON SHAD |                                                                                                                                                                                                                                                                                                                                                                                                                                                                                                                                                                                                                                                                                                                                                                                                                                                                                                                                                                                                                                                                                                                                                                                                                                                                                                                                                                                                                                                                                                                                                                                                                                                                                                                                                                                                                                                                                                                                                                                                                                                                                                                               | 6                                                                                                                                                                                                                                                                                                                                                                                                                                                                                                                                                                                                                                                                                                                                                                                                                                                                                                                                                                                                                                                                                                                                                                                                                                                                                                                                                                                                                                                                                                                                                                                                                                                                                                                                                                                                                                                                                                                                                                                                                                                                                                                              |
| Image       | Neutral Injector Orifice Plate's Individual                                                                                                                                                                                                                                                                                                                                                                                                                                                                                                                                                                                                                                                                                                                                                                                                                                                                                                                                                                                                                                                                                                                                                                                                                                                                                                                                                                                                                                                                                                                                                                                                                                                                                                                                                                                                                                                                                                                                                                                                                                                                                   | 6  SHUMATT                                                                                                                                                                                                                                                                                                                                                                                                                                                                                                                                                                                                                                                                                                                                                                                                                                                                                                                                                                                                                                                                                                                                                                                                                                                                                                                                                                                                                                                                                                                                                                                                                                                                                                                                                                                                                                                                                                                                                                                                                                                                                                                     |