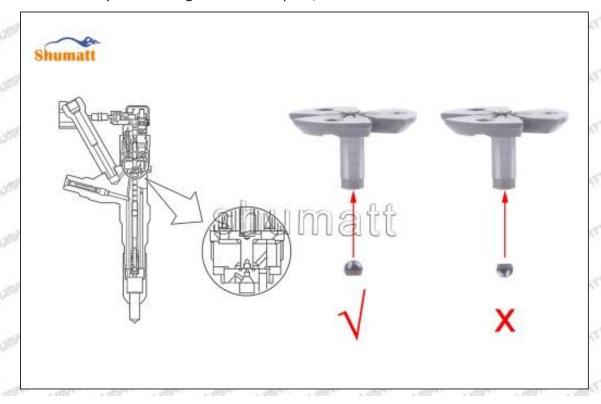

# 095000-6362 Injector Orifice Plate 19# Technical File

SKU1: G1Z11000000019

SKU2: G1L32950401900

SKU3: G1N12950401900

SKU4: G1Z172Q50401900