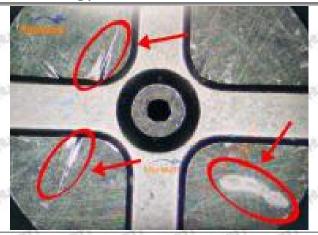

# 095000-6362 Injector Orifice Plate 19# Technical File

SKU1: G1Z11000000019

SKU2: G1L32950401900

SKU3: G1N12950401900

SKU4: G1Z172Q50401900