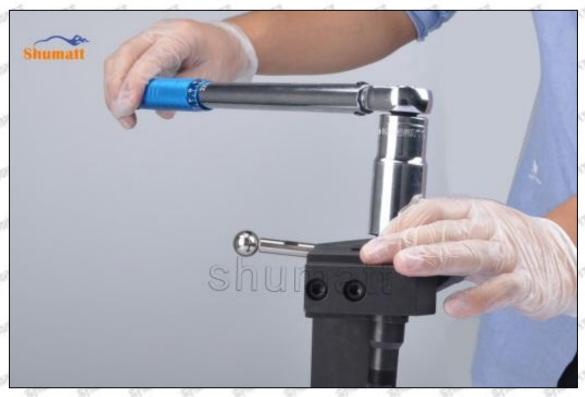

#### (2) 095000-6362 Injector Orifice Plate 19# Inspection

The factory inspection of 095000-6362 injector orifice plate 19# is undergone three inspections - full inspection, random inspection, and batch inspection. Different brands of test benches are used to test 095000-6362 injector orifice plate 19# for a total of no less than three times for factory inspection, and 095000-6362 injector orifice plate 19# installation testing environment are progressed in dust-free workshop.