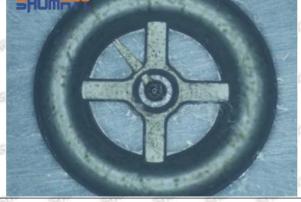

▲ The unpacked 095000-6362 injector orifice plate 19# must be rust-proof during secondary storage.