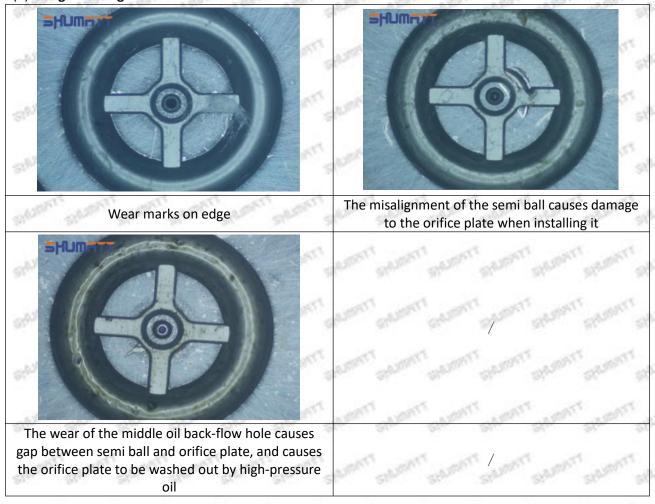

If the 095000-6362 injector orifice plate 19# package is damaged, it should be repaired or replaced; when the package is damp, the packaging material should be dried; if the original anti-corrosion and oil applied at the factory is found to be damaged or dried up, it should be cleaned and re-applied oil in time.

▲ It is forbidden to leave 095000-6362 injector orifice plate 19# exposed in the air for a long time.

▲ It is forbidden to store acid, alkali, salt and other substances together with 095000-6362 injector orifice plate 19#.

▲ The unpacked 095000-6362 injector orifice plate 19# must be rust-proof during secondary storage.