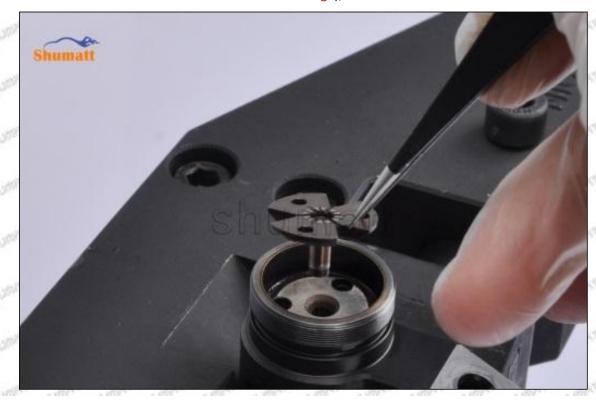

#### (2) 095000-6362 Injector Orifice Plate 19# Inspection

The factory inspection of 095000-6362 injector orifice plate 19# is undergone three inspections - full inspection, random inspection, and batch inspection. Different brands of test benches are used to test 095000-6362 injector orifice plate 19# for a total of no less than three times for factory inspection, and 095000-6362 injector orifice plate 19# installation testing environment are progressed in dust-free workshop.