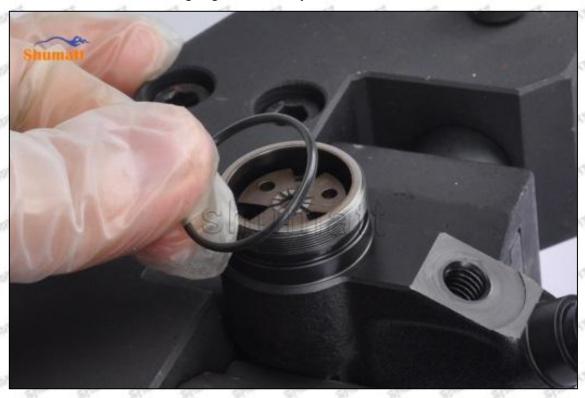

#### (2) 095000-6362 Injector Orifice Plate 19# Inspection

The factory inspection of 095000-6362 injector orifice plate 19# is undergone three inspections - full inspection, random inspection, and batch inspection. Different brands of test benches are used to test 095000-6362 injector orifice plate 19# for a total of no less than three times for factory inspection, and 095000-6362 injector orifice plate 19# installation testing environment are progressed in dust-free workshop.