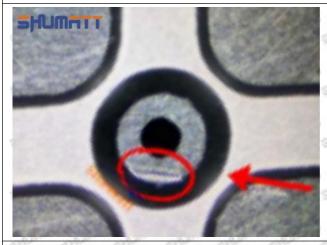

Injector Orifice Plate 19# Manufacturer

Manufacturer: Shenzhen Shumatt Technology Co., Ltd

#### 2. 095000-6363 Injector Orifice Plate 19# Technical Support

#### 2.1.095000-6363 Injector Orifice Plate 19# Inspection and Semi Ball Inspection

(1) Magnify 500 times under the microscope to check whether there is indentation on the sealing surface and the oil outlet hole of the orifice plate, check whether there is wear, scratch, damage, rust, depression, semicircle in the center hole of the orifice plate.



Mob/WhatsApp: +86 13410541523 Tel: +8675523215133

Email: <u>ruby@shumatt.com</u> Website: <u>www.shumatt.com</u>

# SHUMATT

# Shenzhen Shumatt Technology Co., Ltd



Orifice plate center deviation inspection



There is indentation on the side, the orifice plate needs to be replaced



There is indentation in the middle oil back-flow hole, the orifice plate needs to be replaced



The middle oil back-flow hole is semicircular, the orifice plate needs to be replaced

Website: www.shumatt.com

⚠ The blockage of the oil back-flow hole will cause small volume of the oil return, and the oil will not be injected.

⚠ When oil back-flow hole becomes larger, it causes the semi ball to be not tightly sealed, which causes the fuel injection pressure cannot be established, then the fuel injector cannot work normally.

⚠ The wear on orifice plate's surface causes gap to the semi ball, which leads to large volume of oil return, in serious cases, the pressure can not be built up and nozzle will spray oil directly.

The blockage of the oil inlet hole (side hole) will cause small amoun