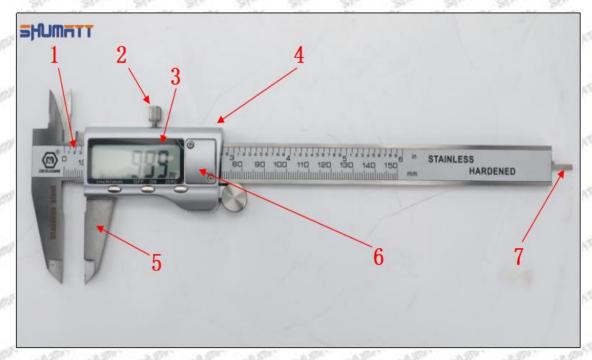

#### (2) 095000-6363 Injector Orifice Plate 19# Customized Items

| No.         | off off off off off of                                                                                                                                                                                                                                                                                                                                                                                                                                                                                                                                                                                                                                                                                                                                                                                                                                                                                                                                                                                                                                                                                                                                                                                                                                                                                                                                                                                                                                                                                                                                                                                                                                                                                                                                                                                                                                                                                                                                                                                                                                                                                                        | 2                                                                                                                                                                                                                                                                                                                                                                                                                                                                                                                                                                                                                                                                                                                                                                                                                                                                                                                                                                                                                                                                                                                                                                                                                                                                                                                                                                                                                                                                                                                                                                                                                                                                                                                                                                                                                                                                                                                                                                                                                                                                                                                              |
|-------------|-------------------------------------------------------------------------------------------------------------------------------------------------------------------------------------------------------------------------------------------------------------------------------------------------------------------------------------------------------------------------------------------------------------------------------------------------------------------------------------------------------------------------------------------------------------------------------------------------------------------------------------------------------------------------------------------------------------------------------------------------------------------------------------------------------------------------------------------------------------------------------------------------------------------------------------------------------------------------------------------------------------------------------------------------------------------------------------------------------------------------------------------------------------------------------------------------------------------------------------------------------------------------------------------------------------------------------------------------------------------------------------------------------------------------------------------------------------------------------------------------------------------------------------------------------------------------------------------------------------------------------------------------------------------------------------------------------------------------------------------------------------------------------------------------------------------------------------------------------------------------------------------------------------------------------------------------------------------------------------------------------------------------------------------------------------------------------------------------------------------------------|--------------------------------------------------------------------------------------------------------------------------------------------------------------------------------------------------------------------------------------------------------------------------------------------------------------------------------------------------------------------------------------------------------------------------------------------------------------------------------------------------------------------------------------------------------------------------------------------------------------------------------------------------------------------------------------------------------------------------------------------------------------------------------------------------------------------------------------------------------------------------------------------------------------------------------------------------------------------------------------------------------------------------------------------------------------------------------------------------------------------------------------------------------------------------------------------------------------------------------------------------------------------------------------------------------------------------------------------------------------------------------------------------------------------------------------------------------------------------------------------------------------------------------------------------------------------------------------------------------------------------------------------------------------------------------------------------------------------------------------------------------------------------------------------------------------------------------------------------------------------------------------------------------------------------------------------------------------------------------------------------------------------------------------------------------------------------------------------------------------------------------|
| Image       | SHUMATT COMMANDER OF THE PARTY | SHUMATT MACA                                                                                                                                                                                                                                                                                                                                                                                                                                                                                                                                                                                                                                                                                                                                                                                                                                                                                                                                                                                                                                                                                                                                                                                                                                                                                                                                                                                                                                                                                                                                                                                                                                                                                                                                                                                                                                                                                                                                                                                                                                                                                                                   |
| Name        | Injector Orifice Plate's Front Lettering                                                                                                                                                                                                                                                                                                                                                                                                                                                                                                                                                                                                                                                                                                                                                                                                                                                                                                                                                                                                                                                                                                                                                                                                                                                                                                                                                                                                                                                                                                                                                                                                                                                                                                                                                                                                                                                                                                                                                                                                                                                                                      | Injector Orifice Plate's Side Lettering                                                                                                                                                                                                                                                                                                                                                                                                                                                                                                                                                                                                                                                                                                                                                                                                                                                                                                                                                                                                                                                                                                                                                                                                                                                                                                                                                                                                                                                                                                                                                                                                                                                                                                                                                                                                                                                                                                                                                                                                                                                                                        |
| Description | Orifice plate part number: 19#                                                                                                                                                                                                                                                                                                                                                                                                                                                                                                                                                                                                                                                                                                                                                                                                                                                                                                                                                                                                                                                                                                                                                                                                                                                                                                                                                                                                                                                                                                                                                                                                                                                                                                                                                                                                                                                                                                                                                                                                                                                                                                | A STATE A STATE A STATE A STATE AS                                                                                                                                                                                                                                                                                                                                                                                                                                                                                                                                                                                                                                                                                                                                                                                                                                                                                                                                                                                                                                                                                                                                                                                                                                                                                                                                                                                                                                                                                                                                                                                                                                                                                                                                                                                                                                                                                                                                                                                                                                                                                             |
| No.         | 3                                                                                                                                                                                                                                                                                                                                                                                                                                                                                                                                                                                                                                                                                                                                                                                                                                                                                                                                                                                                                                                                                                                                                                                                                                                                                                                                                                                                                                                                                                                                                                                                                                                                                                                                                                                                                                                                                                                                                                                                                                                                                                                             | 4                                                                                                                                                                                                                                                                                                                                                                                                                                                                                                                                                                                                                                                                                                                                                                                                                                                                                                                                                                                                                                                                                                                                                                                                                                                                                                                                                                                                                                                                                                                                                                                                                                                                                                                                                                                                                                                                                                                                                                                                                                                                                                                              |
| Image       | 0-25mm<br>0.001mm                                                                                                                                                                                                                                                                                                                                                                                                                                                                                                                                                                                                                                                                                                                                                                                                                                                                                                                                                                                                                                                                                                                                                                                                                                                                                                                                                                                                                                                                                                                                                                                                                                                                                                                                                                                                                                                                                                                                                                                                                                                                                                             | SHUMATT CONTRACTOR OF THE PARTY |
| Name        | Injector Orifice Plate's Thickness                                                                                                                                                                                                                                                                                                                                                                                                                                                                                                                                                                                                                                                                                                                                                                                                                                                                                                                                                                                                                                                                                                                                                                                                                                                                                                                                                                                                                                                                                                                                                                                                                                                                                                                                                                                                                                                                                                                                                                                                                                                                                            | 9-Grid Plastic Box                                                                                                                                                                                                                                                                                                                                                                                                                                                                                                                                                                                                                                                                                                                                                                                                                                                                                                                                                                                                                                                                                                                                                                                                                                                                                                                                                                                                                                                                                                                                                                                                                                                                                                                                                                                                                                                                                                                                                                                                                                                                                                             |
| Description | Injector orifice plate's thickness range:                                                                                                                                                                                                                                                                                                                                                                                                                                                                                                                                                                                                                                                                                                                                                                                                                                                                                                                                                                                                                                                                                                                                                                                                                                                                                                                                                                                                                                                                                                                                                                                                                                                                                                                                                                                                                                                                                                                                                                                                                                                                                     | Prevent damage to the orifice plates during                                                                                                                                                                                                                                                                                                                                                                                                                                                                                                                                                                                                                                                                                                                                                                                                                                                                                                                                                                                                                                                                                                                                                                                                                                                                                                                                                                                                                                                                                                                                                                                                                                                                                                                                                                                                                                                                                                                                                                                                                                                                                    |
|             | 4.02mm∽4.108mm.                                                                                                                                                                                                                                                                                                                                                                                                                                                                                                                                                                                                                                                                                                                                                                                                                                                                                                                                                                                                                                                                                                                                                                                                                                                                                                                                                                                                                                                                                                                                                                                                                                                                                                                                                                                                                                                                                                                                                                                                                                                                                                               | transportation                                                                                                                                                                                                                                                                                                                                                                                                                                                                                                                                                                                                                                                                                                                                                                                                                                                                                                                                                                                                                                                                                                                                                                                                                                                                                                                                                                                                                                                                                                                                                                                                                                                                                                                                                                                                                                                                                                                                                                                                                                                                                                                 |
| No.         |                                                                                                                                                                                                                                                                                                                                                                                                                                                                                                                                                                                                                                                                                                                                                                                                                                                                                                                                                                                                                                                                                                                                                                                                                                                                                                                                                                                                                                                                                                                                                                                                                                                                                                                                                                                                                                                                                                                                                                                                                                                                                                                               | transportation 6                                                                                                                                                                                                                                                                                                                                                                                                                                                                                                                                                                                                                                                                                                                                                                                                                                                                                                                                                                                                                                                                                                                                                                                                                                                                                                                                                                                                                                                                                                                                                                                                                                                                                                                                                                                                                                                                                                                                                                                                                                                                                                               |
| 750 750     | 4.02mm∽4.108mm.                                                                                                                                                                                                                                                                                                                                                                                                                                                                                                                                                                                                                                                                                                                                                                                                                                                                                                                                                                                                                                                                                                                                                                                                                                                                                                                                                                                                                                                                                                                                                                                                                                                                                                                                                                                                                                                                                                                                                                                                                                                                                                               | transportation                                                                                                                                                                                                                                                                                                                                                                                                                                                                                                                                                                                                                                                                                                                                                                                                                                                                                                                                                                                                                                                                                                                                                                                                                                                                                                                                                                                                                                                                                                                                                                                                                                                                                                                                                                                                                                                                                                                                                                                                                                                                                                                 |
| No.         | 4.02mm∽4.108mm.<br>5                                                                                                                                                                                                                                                                                                                                                                                                                                                                                                                                                                                                                                                                                                                                                                                                                                                                                                                                                                                                                                                                                                                                                                                                                                                                                                                                                                                                                                                                                                                                                                                                                                                                                                                                                                                                                                                                                                                                                                                                                                                                                                          | transportation 6                                                                                                                                                                                                                                                                                                                                                                                                                                                                                                                                                                                                                                                                                                                                                                                                                                                                                                                                                                                                                                                                                                                                                                                                                                                                                                                                                                                                                                                                                                                                                                                                                                                                                                                                                                                                                                                                                                                                                                                                                                                                                                               |
| No.         | 4.02mm   5  SHUMATT  Neutral Injector Orifice Plate's Individual                                                                                                                                                                                                                                                                                                                                                                                                                                                                                                                                                                                                                                                                                                                                                                                                                                                                                                                                                                                                                                                                                                                                                                                                                                                                                                                                                                                                                                                                                                                                                                                                                                                                                                                                                                                                                                                                                                                                                                                                                                                              | transportation                                                                                                                                                                                                                                                                                                                                                                                                                                                                                                                                                                                                                                                                                                                                                                                                                                                                                                                                                                                                                                                                                                                                                                                                                                                                                                                                                                                                                                                                                                                                                                                                                                                                                                                                                                                                                                                                                                                                                                                                                                                                                                                 |