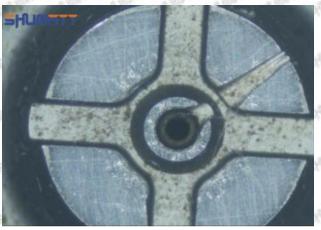

#### (1) 095000-6363 Injector Orifice Plate 19# Testing

All 095000-6363 injector orifice plate 19# parts are subjected to A-hole flow test, Z-hole flow test, precision test, high temperature test, low temperature test, pressure test, leakage test, durability test, and various working condition tests.

#### (2) 095000-6363 Injector Orifice Plate 19# Inspection

The factory inspection of 095000-6363 injector orifice plate 19# is undergone three inspections - full inspection, random inspection, and batch inspection. Different brands of test benches are used to test 095000-6363 injector orifice plate 19# for a total of no less than three times for factory inspection, and 095000-6363 injector orifice plate 19# installation testing environment are progressed in dust-free workshop.