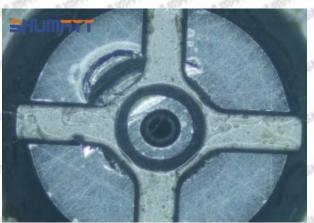

#### (1) 095000-6363 Injector Orifice Plate 19# Testing

All 095000-6363 injector orifice plate 19# parts are subjected to A-hole flow test, Z-hole flow test, precision test, high temperature test, low temperature test, pressure test, leakage test, durability test, and various working condition tests.

#### (2) 095000-6363 Injector Orifice Plate 19# Inspection

The factory inspection of 095000-6363 injector orifice plate 19# is undergone three inspections - full inspection, random inspection, and batch inspection. Different brands of test benches are used to test 095000-6363 injector orifice plate 19# for a total of no less than three times for factory inspection, and 095000-6363 injector orifice plate 19# installation testing environment are progressed in dust-free workshop.