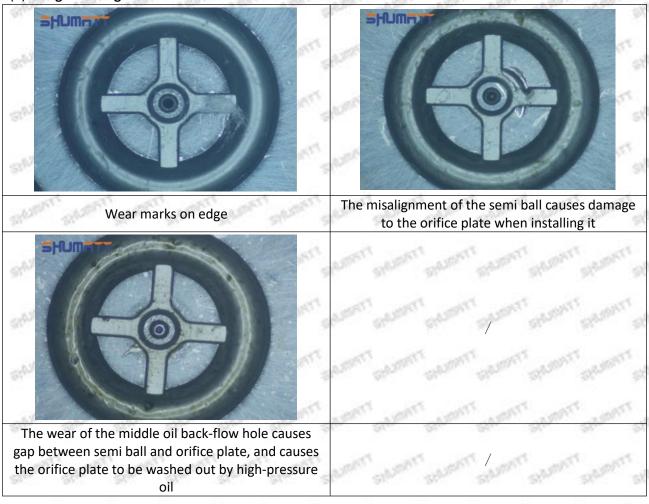

, then the fuel injector cannot work normally.

⚠ The wear on orifice plate's surface causes gap to the semi ball, which leads to large volume of oil return, in serious cases, the pressure can not be built up and nozzle will spray oil directly.

The blockage of the oil inlet hole (side hole) will cause small amount of oil return, the blockage of oil inlet side hole will cause the injector cannot build a pressure chamber, as a result, the injector cannot work normally.

(2) Magnified 500 times under the microscope, check the plane position of the semi ball, if there is any scratch, it is recommended to replace it.

Mob/WhatsApp: +86 13410541523 Tel: +8675523215133

Email: ruby@shumatt.com



### 2.2.095000-6363 Injector Orifice Plate 19# Level of Damage Inspection

#### (1) Slight Damaged



Mob/WhatsApp: +86 13410541523 Tel: +8675523215133

Email: <u>ruby@shumatt.com</u> Website: <u>www.shumatt.com</u>

#### (2) Moderate Damaged



Wear marks on edge



The misalignment of the semi ball causes damage to the orifice plate when installing it



The wear of the middle oil back-flow hole causes gap between semi ball and orifice plate, and causes the orifice plate to be washed out by high-pressure oil

ģģ

/

#### (3) Highly Damaged



Obvious Wear marks on edge



The misalignment of the semi ball causes damage to the orifice plate when installing it

Mob/WhatsApp: +86 13410541523

Email: ruby@shumatt.com

© 2022 Shenzhen Shumatt Technology Co., Ltd

Tel: +8675523215133

# SHUMATT

# Shenzhen Shumatt Technology Co., Ltd



The wear of the middle oil back-flow hole causes gap be