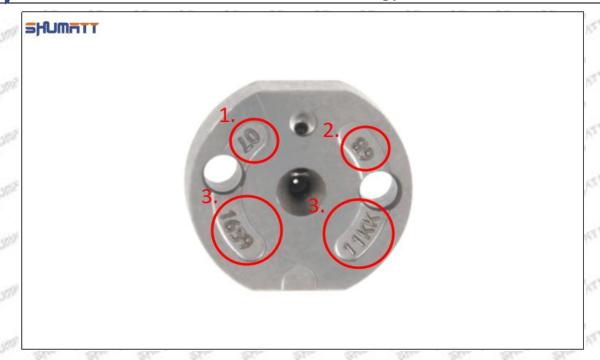

#### (2) 095000-6363 Injector Orifice Plate 19# Customized Items

| No.         | off off off off off of                                                                                                                                                                                                                                                                                                                                                                                                                                                                                                                                                                                                                                                                                                                                                                                                                                                                                                                                                                                                                                                                                                                                                                                                                                                                                                                                                                                                                                                                                                                                                                                                                                                                                                                                                                                                                                                                                                                                                                                                                                                                                                        | 2                                                                                                                                                                                                                                                                                                                                                                                                                                                                                                                                                                                                                                                                                                                                                                                                                                                                                                                                                                                                                                                                                                                                                                                                                                                                                                                                                                                                                                                                                                                                                                                                                                                                                                                                                                                                                                                                                                                                                                                                                                                                                                                              |
|-------------|-------------------------------------------------------------------------------------------------------------------------------------------------------------------------------------------------------------------------------------------------------------------------------------------------------------------------------------------------------------------------------------------------------------------------------------------------------------------------------------------------------------------------------------------------------------------------------------------------------------------------------------------------------------------------------------------------------------------------------------------------------------------------------------------------------------------------------------------------------------------------------------------------------------------------------------------------------------------------------------------------------------------------------------------------------------------------------------------------------------------------------------------------------------------------------------------------------------------------------------------------------------------------------------------------------------------------------------------------------------------------------------------------------------------------------------------------------------------------------------------------------------------------------------------------------------------------------------------------------------------------------------------------------------------------------------------------------------------------------------------------------------------------------------------------------------------------------------------------------------------------------------------------------------------------------------------------------------------------------------------------------------------------------------------------------------------------------------------------------------------------------|--------------------------------------------------------------------------------------------------------------------------------------------------------------------------------------------------------------------------------------------------------------------------------------------------------------------------------------------------------------------------------------------------------------------------------------------------------------------------------------------------------------------------------------------------------------------------------------------------------------------------------------------------------------------------------------------------------------------------------------------------------------------------------------------------------------------------------------------------------------------------------------------------------------------------------------------------------------------------------------------------------------------------------------------------------------------------------------------------------------------------------------------------------------------------------------------------------------------------------------------------------------------------------------------------------------------------------------------------------------------------------------------------------------------------------------------------------------------------------------------------------------------------------------------------------------------------------------------------------------------------------------------------------------------------------------------------------------------------------------------------------------------------------------------------------------------------------------------------------------------------------------------------------------------------------------------------------------------------------------------------------------------------------------------------------------------------------------------------------------------------------|
| Image       | SHUMATT COMMANDER OF THE PARTY | SHUMATT MACA                                                                                                                                                                                                                                                                                                                                                                                                                                                                                                                                                                                                                                                                                                                                                                                                                                                                                                                                                                                                                                                                                                                                                                                                                                                                                                                                                                                                                                                                                                                                                                                                                                                                                                                                                                                                                                                                                                                                                                                                                                                                                                                   |
| Name        | Injector Orifice Plate's Front Lettering                                                                                                                                                                                                                                                                                                                                                                                                                                                                                                                                                                                                                                                                                                                                                                                                                                                                                                                                                                                                                                                                                                                                                                                                                                                                                                                                                                                                                                                                                                                                                                                                                                                                                                                                                                                                                                                                                                                                                                                                                                                                                      | Injector Orifice Plate's Side Lettering                                                                                                                                                                                                                                                                                                                                                                                                                                                                                                                                                                                                                                                                                                                                                                                                                                                                                                                                                                                                                                                                                                                                                                                                                                                                                                                                                                                                                                                                                                                                                                                                                                                                                                                                                                                                                                                                                                                                                                                                                                                                                        |
| Description | Orifice plate part number: 19#                                                                                                                                                                                                                                                                                                                                                                                                                                                                                                                                                                                                                                                                                                                                                                                                                                                                                                                                                                                                                                                                                                                                                                                                                                                                                                                                                                                                                                                                                                                                                                                                                                                                                                                                                                                                                                                                                                                                                                                                                                                                                                | A STATE A STATE A STATE A STATE AS                                                                                                                                                                                                                                                                                                                                                                                                                                                                                                                                                                                                                                                                                                                                                                                                                                                                                                                                                                                                                                                                                                                                                                                                                                                                                                                                                                                                                                                                                                                                                                                                                                                                                                                                                                                                                                                                                                                                                                                                                                                                                             |
| No.         | 3                                                                                                                                                                                                                                                                                                                                                                                                                                                                                                                                                                                                                                                                                                                                                                                                                                                                                                                                                                                                                                                                                                                                                                                                                                                                                                                                                                                                                                                                                                                                                                                                                                                                                                                                                                                                                                                                                                                                                                                                                                                                                                                             | 4                                                                                                                                                                                                                                                                                                                                                                                                                                                                                                                                                                                                                                                                                                                                                                                                                                                                                                                                                                                                                                                                                                                                                                                                                                                                                                                                                                                                                                                                                                                                                                                                                                                                                                                                                                                                                                                                                                                                                                                                                                                                                                                              |
| Image       | 0-25mm<br>0.001mm                                                                                                                                                                                                                                                                                                                                                                                                                                                                                                                                                                                                                                                                                                                                                                                                                                                                                                                                                                                                                                                                                                                                                                                                                                                                                                                                                                                                                                                                                                                                                                                                                                                                                                                                                                                                                                                                                                                                                                                                                                                                                                             | SHUMATT CONTRACTOR OF THE PARTY |
| Name        | Injector Orifice Plate's Thickness                                                                                                                                                                                                                                                                                                                                                                                                                                                                                                                                                                                                                                                                                                                                                                                                                                                                                                                                                                                                                                                                                                                                                                                                                                                                                                                                                                                                                                                                                                                                                                                                                                                                                                                                                                                                                                                                                                                                                                                                                                                                                            | 9-Grid Plastic Box                                                                                                                                                                                                                                                                                                                                                                                                                                                                                                                                                                                                                                                                                                                                                                                                                                                                                                                                                                                                                                                                                                                                                                                                                                                                                                                                                                                                                                                                                                                                                                                                                                                                                                                                                                                                                                                                                                                                                                                                                                                                                                             |
| Description | Injector orifice plate's thickness range:                                                                                                                                                                                                                                                                                                                                                                                                                                                                                                                                                                                                                                                                                                                                                                                                                                                                                                                                                                                                                                                                                                                                                                                                                                                                                                                                                                                                                                                                                                                                                                                                                                                                                                                                                                                                                                                                                                                                                                                                                                                                                     | Prevent damage to the orifice plates during                                                                                                                                                                                                                                                                                                                                                                                                                                                                                                                                                                                                                                                                                                                                                                                                                                                                                                                                                                                                                                                                                                                                                                                                                                                                                                                                                                                                                                                                                                                                                                                                                                                                                                                                                                                                                                                                                                                                                                                                                                                                                    |
|             | 4.02mm∽4.108mm.                                                                                                                                                                                                                                                                                                                                                                                                                                                                                                                                                                                                                                                                                                                                                                                                                                                                                                                                                                                                                                                                                                                                                                                                                                                                                                                                                                                                                                                                                                                                                                                                                                                                                                                                                                                                                                                                                                                                                                                                                                                                                                               | transportation                                                                                                                                                                                                                                                                                                                                                                                                                                                                                                                                                                                                                                                                                                                                                                                                                                                                                                                                                                                                                                                                                                                                                                                                                                                                                                                                                                                                                                                                                                                                                                                                                                                                                                                                                                                                                                                                                                                                                                                                                                                                                                                 |
| No.         |                                                                                                                                                                                                                                                                                                                                                                                                                                                                                                                                                                                                                                                                                                                                                                                                                                                                                                                                                                                                                                                                                                                                                                                                                                                                                                                                                                                                                                                                                                                                                                                                                                                                                                                                                                                                                                                                                                                                                                                                                                                                                                                               | transportation 6                                                                                                                                                                                                                                                                                                                                                                                                                                                                                                                                                                                                                                                                                                                                                                                                                                                                                                                                                                                                                                                                                                                                                                                                                                                                                                                                                                                                                                                                                                                                                                                                                                                                                                                                                                                                                                                                                                                                                                                                                                                                                                               |
| 750 750     | 4.02mm∽4.108mm.                                                                                                                                                                                                                                                                                                                                                                                                                                                                                                                                                                                                                                                                                                                                                                                                                                                                                                                                                                                                                                                                                                                                                                                                                                                                                                                                                                                                                                                                                                                                                                                                                                                                                                                                                                                                                                                                                                                                                                                                                                                                                                               | transportation                                                                                                                                                                                                                                                                                                                                                                                                                                                                                                                                                                                                                                                                                                                                                                                                                                                                                                                                                                                                                                                                                                                                                                                                                                                                                                                                                                                                                                                                                                                                                                                                                                                                                                                                                                                                                                                                                                                                                                                                                                                                                                                 |
| No.         | 4.02mm∽4.108mm.<br>5                                                                                                                                                                                                                                                                                                                                                                                                                                                                                                                                                                                                                                                                                                                                                                                                                                                                                                                                                                                                                                                                                                                                                                                                                                                                                                                                                                                                                                                                                                                                                                                                                                                                                                                                                                                                                                                                                                                                                                                                                                                                                                          | transportation 6                                                                                                                                                                                                                                                                                                                                                                                                                                                                                                                                                                                                                                                                                                                                                                                                                                                                                                                                                                                                                                                                                                                                                                                                                                                                                                                                                                                                                                                                                                                                                                                                                                                                                                                                                                                                                                                                                                                                                                                                                                                                                                               |
| No.         | 4.02mm   5  SHUMATT  Neutral Injector Orifice Plate's Individual                                                                                                                                                                                                                                                                                                                                                                                                                                                                                                                                                                                                                                                                                                                                                                                                                                                                                                                                                                                                                                                                                                                                                                                                                                                                                                                                                                                                                                                                                                                                                                                                                                                                                                                                                                                                                                                                                                                                                                                                                                                              | transportation                                                                                                                                                                                                                                                                                                                                                                                                                                                                                                                                                                                                                                                                                                                                                                                                                                                                                                                                                                                                                                                                                                                                                                                                                                                                                                                                                                                                                                                                                                                                                                                                                                                                                                                                                                                                                                                                                                                                                                                                                                                                                                                 |