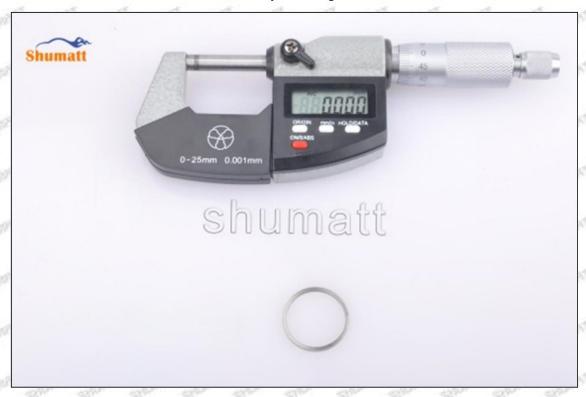

#### (2) 095000-6363 Injector Orifice Plate 19# Customized Items

| No.         | off off off off off of                                                                                                                                                                                                                                                                                                                                                                                                                                                                                                                                                                                                                                                                                                                                                                                                                                                                                                                                                                                                                                                                                                                                                                                                                                                                                                                                                                                                                                                                                                                                                                                                                                                                                                                                                                                                                                                                                                                                                                                                                                                                                                        | 2                                                                                                                                                                                                                                                                                                                                                                                                                                                                                                                                                                                                                                                                                                                                                                                                                                                                                                                                                                                                                                                                                                                                                                                                                                                                                                                                                                                                                                                                                                                                                                                                                                                                                                                                                                                                                                                                                                                                                                                                                                                                                                                              |
|-------------|-------------------------------------------------------------------------------------------------------------------------------------------------------------------------------------------------------------------------------------------------------------------------------------------------------------------------------------------------------------------------------------------------------------------------------------------------------------------------------------------------------------------------------------------------------------------------------------------------------------------------------------------------------------------------------------------------------------------------------------------------------------------------------------------------------------------------------------------------------------------------------------------------------------------------------------------------------------------------------------------------------------------------------------------------------------------------------------------------------------------------------------------------------------------------------------------------------------------------------------------------------------------------------------------------------------------------------------------------------------------------------------------------------------------------------------------------------------------------------------------------------------------------------------------------------------------------------------------------------------------------------------------------------------------------------------------------------------------------------------------------------------------------------------------------------------------------------------------------------------------------------------------------------------------------------------------------------------------------------------------------------------------------------------------------------------------------------------------------------------------------------|--------------------------------------------------------------------------------------------------------------------------------------------------------------------------------------------------------------------------------------------------------------------------------------------------------------------------------------------------------------------------------------------------------------------------------------------------------------------------------------------------------------------------------------------------------------------------------------------------------------------------------------------------------------------------------------------------------------------------------------------------------------------------------------------------------------------------------------------------------------------------------------------------------------------------------------------------------------------------------------------------------------------------------------------------------------------------------------------------------------------------------------------------------------------------------------------------------------------------------------------------------------------------------------------------------------------------------------------------------------------------------------------------------------------------------------------------------------------------------------------------------------------------------------------------------------------------------------------------------------------------------------------------------------------------------------------------------------------------------------------------------------------------------------------------------------------------------------------------------------------------------------------------------------------------------------------------------------------------------------------------------------------------------------------------------------------------------------------------------------------------------|
| Image       | SHUMATT COMMANDER OF THE PARTY | SHUMATT MACA                                                                                                                                                                                                                                                                                                                                                                                                                                                                                                                                                                                                                                                                                                                                                                                                                                                                                                                                                                                                                                                                                                                                                                                                                                                                                                                                                                                                                                                                                                                                                                                                                                                                                                                                                                                                                                                                                                                                                                                                                                                                                                                   |
| Name        | Injector Orifice Plate's Front Lettering                                                                                                                                                                                                                                                                                                                                                                                                                                                                                                                                                                                                                                                                                                                                                                                                                                                                                                                                                                                                                                                                                                                                                                                                                                                                                                                                                                                                                                                                                                                                                                                                                                                                                                                                                                                                                                                                                                                                                                                                                                                                                      | Injector Orifice Plate's Side Lettering                                                                                                                                                                                                                                                                                                                                                                                                                                                                                                                                                                                                                                                                                                                                                                                                                                                                                                                                                                                                                                                                                                                                                                                                                                                                                                                                                                                                                                                                                                                                                                                                                                                                                                                                                                                                                                                                                                                                                                                                                                                                                        |
| Description | Orifice plate part number: 19#                                                                                                                                                                                                                                                                                                                                                                                                                                                                                                                                                                                                                                                                                                                                                                                                                                                                                                                                                                                                                                                                                                                                                                                                                                                                                                                                                                                                                                                                                                                                                                                                                                                                                                                                                                                                                                                                                                                                                                                                                                                                                                | A STATE A STATE A STATE A STATE AS                                                                                                                                                                                                                                                                                                                                                                                                                                                                                                                                                                                                                                                                                                                                                                                                                                                                                                                                                                                                                                                                                                                                                                                                                                                                                                                                                                                                                                                                                                                                                                                                                                                                                                                                                                                                                                                                                                                                                                                                                                                                                             |
| No.         | 3                                                                                                                                                                                                                                                                                                                                                                                                                                                                                                                                                                                                                                                                                                                                                                                                                                                                                                                                                                                                                                                                                                                                                                                                                                                                                                                                                                                                                                                                                                                                                                                                                                                                                                                                                                                                                                                                                                                                                                                                                                                                                                                             | 4                                                                                                                                                                                                                                                                                                                                                                                                                                                                                                                                                                                                                                                                                                                                                                                                                                                                                                                                                                                                                                                                                                                                                                                                                                                                                                                                                                                                                                                                                                                                                                                                                                                                                                                                                                                                                                                                                                                                                                                                                                                                                                                              |
| Image       | 0-25mm<br>0.001mm                                                                                                                                                                                                                                                                                                                                                                                                                                                                                                                                                                                                                                                                                                                                                                                                                                                                                                                                                                                                                                                                                                                                                                                                                                                                                                                                                                                                                                                                                                                                                                                                                                                                                                                                                                                                                                                                                                                                                                                                                                                                                                             | SHUMATT CONTRACTOR OF THE PARTY |
| Name        | Injector Orifice Plate's Thickness                                                                                                                                                                                                                                                                                                                                                                                                                                                                                                                                                                                                                                                                                                                                                                                                                                                                                                                                                                                                                                                                                                                                                                                                                                                                                                                                                                                                                                                                                                                                                                                                                                                                                                                                                                                                                                                                                                                                                                                                                                                                                            | 9-Grid Plastic Box                                                                                                                                                                                                                                                                                                                                                                                                                                                                                                                                                                                                                                                                                                                                                                                                                                                                                                                                                                                                                                                                                                                                                                                                                                                                                                                                                                                                                                                                                                                                                                                                                                                                                                                                                                                                                                                                                                                                                                                                                                                                                                             |
| Description | Injector orifice plate's thickness range:                                                                                                                                                                                                                                                                                                                                                                                                                                                                                                                                                                                                                                                                                                                                                                                                                                                                                                                                                                                                                                                                                                                                                                                                                                                                                                                                                                                                                                                                                                                                                                                                                                                                                                                                                                                                                                                                                                                                                                                                                                                                                     | Prevent damage to the orifice plates during                                                                                                                                                                                                                                                                                                                                                                                                                                                                                                                                                                                                                                                                                                                                                                                                                                                                                                                                                                                                                                                                                                                                                                                                                                                                                                                                                                                                                                                                                                                                                                                                                                                                                                                                                                                                                                                                                                                                                                                                                                                                                    |
|             | 4.02mm∽4.108mm.                                                                                                                                                                                                                                                                                                                                                                                                                                                                                                                                                                                                                                                                                                                                                                                                                                                                                                                                                                                                                                                                                                                                                                                                                                                                                                                                                                                                                                                                                                                                                                                                                                                                                                                                                                                                                                                                                                                                                                                                                                                                                                               | transportation                                                                                                                                                                                                                                                                                                                                                                                                                                                                                                                                                                                                                                                                                                                                                                                                                                                                                                                                                                                                                                                                                                                                                                                                                                                                                                                                                                                                                                                                                                                                                                                                                                                                                                                                                                                                                                                                                                                                                                                                                                                                                                                 |
| No.         |                                                                                                                                                                                                                                                                                                                                                                                                                                                                                                                                                                                                                                                                                                                                                                                                                                                                                                                                                                                                                                                                                                                                                                                                                                                                                                                                                                                                                                                                                                                                                                                                                                                                                                                                                                                                                                                                                                                                                                                                                                                                                                                               | transportation 6                                                                                                                                                                                                                                                                                                                                                                                                                                                                                                                                                                                                                                                                                                                                                                                                                                                                                                                                                                                                                                                                                                                                                                                                                                                                                                                                                                                                                                                                                                                                                                                                                                                                                                                                                                                                                                                                                                                                                                                                                                                                                                               |
| 750 750     | 4.02mm∽4.108mm.                                                                                                                                                                                                                                                                                                                                                                                                                                                                                                                                                                                                                                                                                                                                                                                                                                                                                                                                                                                                                                                                                                                                                                                                                                                                                                                                                                                                                                                                                                                                                                                                                                                                                                                                                                                                                                                                                                                                                                                                                                                                                                               | transportation                                                                                                                                                                                                                                                                                                                                                                                                                                                                                                                                                                                                                                                                                                                                                                                                                                                                                                                                                                                                                                                                                                                                                                                                                                                                                                                                                                                                                                                                                                                                                                                                                                                                                                                                                                                                                                                                                                                                                                                                                                                                                                                 |
| No.         | 4.02mm∽4.108mm.<br>5                                                                                                                                                                                                                                                                                                                                                                                                                                                                                                                                                                                                                                                                                                                                                                                                                                                                                                                                                                                                                                                                                                                                                                                                                                                                                                                                                                                                                                                                                                                                                                                                                                                                                                                                                                                                                                                                                                                                                                                                                                                                                                          | transportation 6                                                                                                                                                                                                                                                                                                                                                                                                                                                                                                                                                                                                                                                                                                                                                                                                                                                                                                                                                                                                                                                                                                                                                                                                                                                                                                                                                                                                                                                                                                                                                                                                                                                                                                                                                                                                                                                                                                                                                                                                                                                                                                               |
| No.         | 4.02mm   5  SHUMATT  Neutral Injector Orifice Plate's Individual                                                                                                                                                                                                                                                                                                                                                                                                                                                                                                                                                                                                                                                                                                                                                                                                                                                                                                                                                                                                                                                                                                                                                                                                                                                                                                                                                                                                                                                                                                                                                                                                                                                                                                                                                                                                                                                                                                                                                                                                                                                              | transportation                                                                                                                                                                                                                                                                                                                                                                                                                                                                                                                                                                                                                                                                                                                                                                                                                                                                                                                                                                                                                                                                                                                                                                                                                                                                                                                                                                                                                                                                                                                                                                                                                                                                                                                                                                                                                                                                                                                                                                                                                                                                                                                 |