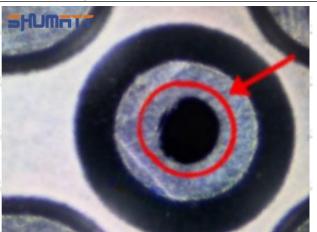

2. 095000-6363 Injector Orifice Plate 19# Technical Support

#### 2.1.095000-6363 Injector Orifice Plate 19# Inspection and Semi Ball Inspection

(1) Magnify 500 times under the microscope to check whether there is indentation on the sealing surface and the oil outlet hole of the orifice plate, check whether there is wear, scratch, damage, rust, depression, semicircle in the center hole of the orifice plate.



Mob/WhatsApp: +86 13410541523 Tel: +8675523215133

Email: <u>ruby@shumatt.com</u> Website: <u>www.shumatt.com</u>

# SHUMATT

# Shenzhen Shumatt Technology Co., Ltd



Orifice plate center deviation inspection



There is indentation on the side, the orifice plate needs to be replaced



There is indentation in the middle oil back-flow hole, the orifice plate needs to be replaced



The middle oil back-flow hole is semicircular, the orifice plate needs to be replaced

Website: www.shumatt.com

⚠ The blockage of the oil back-flow hole will cause small volume of the oil return, and the oil will not be injected.

⚠ When oil back-flow hole becomes larger, it causes the semi ball to be not tightly sealed, which causes the fuel injection pressure cannot be established, then the fuel injector cannot work normally.

⚠ The wear on orifice plate's surface causes gap to the semi ball, which leads to large volume of oil return, in serious cases, the pressure can not be built up and nozzle will spray oil directly.

The blockage of the oil inlet hole (side hole) will cause small amount of oil return, the blockage of oil inlet side hole will cause the injector cannot build a press