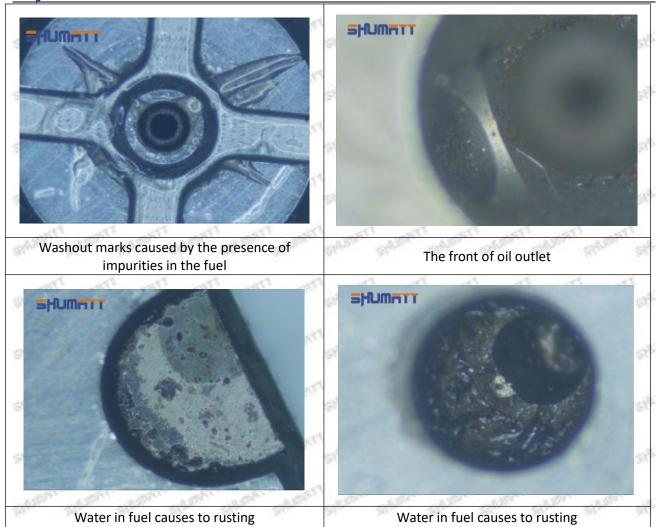

ment of the semi ball causes damage to the orifice plate when installing it

Mob/WhatsApp: +86 13410541523

Email: ruby@shumatt.com

© 2022 Shenzhen Shumatt Technology Co., Ltd

Tel: +8675523215133

# SHUMATT

# Shenzhen Shumatt Technology Co., Ltd



The wear of the middle oil back-flow hole causes gap between semi ball and orifice plate, and causes the orifice plate to be washed out by high-pressure oil

/

#### (4) More Pictures of Orifice Plate's Damage Details



The misalignment of the semi ball



Marks of the misalignment of the semi ball



The indentation of the misalignment of the semi ball



Washout marks caused by the presence of impurities in the fuel

Mob/WhatsApp: +86 13410541523

Email: ruby@shumatt.com

© 2022 Shenzhen Shumatt Technology Co., Ltd

Tel: +8675523215133





(5) Impact Classification According to The Degree of Damage to The Orifice Plate

| Damage Type                      | Severe Damaged General Damaged                                                                |                                                                                                          | Slight Damaged                                                       |  |
|----------------------------------|-----------------------------------------------------------------------------------------------|----------------------------------------------------------------------------------------------------------|----------------------------------------------------------------------|--|
| Classification                   | Α