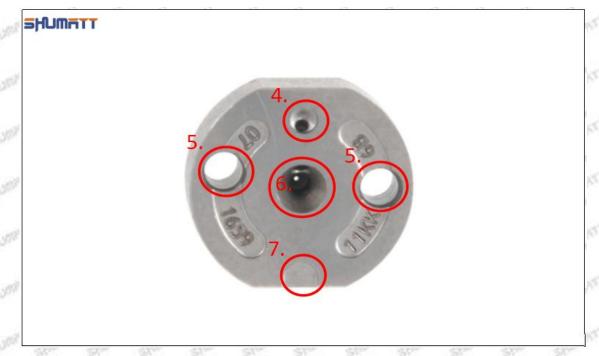

#### (2) 095000-6363 Injector Orifice Plate 19# Customized Items

| No.         | off off off off off of                                                                                                                                                                                                                                                                                                                                                                                                                                                                                                                                                                                                                                                                                                                                                                                                                                                                                                                                                                                                                                                                                                                                                                                                                                                                                                                                                                                                                                                                                                                                                                                                                                                                                                                                                                                                                                                                                                                                                                                                                                                                                                        | 2                                                                                                                                                                                                                                                                                                                                                                                                                                                                                                                                                                                                                                                                                                                                                                                                                                                                                                                                                                                                                                                                                                                                                                                                                                                                                                                                                                                                                                                                                                                                                                                                                                                                                                                                                                                                                                                                                                                                                                                                                                                                                                                              |
|-------------|-------------------------------------------------------------------------------------------------------------------------------------------------------------------------------------------------------------------------------------------------------------------------------------------------------------------------------------------------------------------------------------------------------------------------------------------------------------------------------------------------------------------------------------------------------------------------------------------------------------------------------------------------------------------------------------------------------------------------------------------------------------------------------------------------------------------------------------------------------------------------------------------------------------------------------------------------------------------------------------------------------------------------------------------------------------------------------------------------------------------------------------------------------------------------------------------------------------------------------------------------------------------------------------------------------------------------------------------------------------------------------------------------------------------------------------------------------------------------------------------------------------------------------------------------------------------------------------------------------------------------------------------------------------------------------------------------------------------------------------------------------------------------------------------------------------------------------------------------------------------------------------------------------------------------------------------------------------------------------------------------------------------------------------------------------------------------------------------------------------------------------|--------------------------------------------------------------------------------------------------------------------------------------------------------------------------------------------------------------------------------------------------------------------------------------------------------------------------------------------------------------------------------------------------------------------------------------------------------------------------------------------------------------------------------------------------------------------------------------------------------------------------------------------------------------------------------------------------------------------------------------------------------------------------------------------------------------------------------------------------------------------------------------------------------------------------------------------------------------------------------------------------------------------------------------------------------------------------------------------------------------------------------------------------------------------------------------------------------------------------------------------------------------------------------------------------------------------------------------------------------------------------------------------------------------------------------------------------------------------------------------------------------------------------------------------------------------------------------------------------------------------------------------------------------------------------------------------------------------------------------------------------------------------------------------------------------------------------------------------------------------------------------------------------------------------------------------------------------------------------------------------------------------------------------------------------------------------------------------------------------------------------------|
| Image       | SHUMATT COMMANDER OF THE PARTY | SHUMATT MACA                                                                                                                                                                                                                                                                                                                                                                                                                                                                                                                                                                                                                                                                                                                                                                                                                                                                                                                                                                                                                                                                                                                                                                                                                                                                                                                                                                                                                                                                                                                                                                                                                                                                                                                                                                                                                                                                                                                                                                                                                                                                                                                   |
| Name        | Injector Orifice Plate's Front Lettering                                                                                                                                                                                                                                                                                                                                                                                                                                                                                                                                                                                                                                                                                                                                                                                                                                                                                                                                                                                                                                                                                                                                                                                                                                                                                                                                                                                                                                                                                                                                                                                                                                                                                                                                                                                                                                                                                                                                                                                                                                                                                      | Injector Orifice Plate's Side Lettering                                                                                                                                                                                                                                                                                                                                                                                                                                                                                                                                                                                                                                                                                                                                                                                                                                                                                                                                                                                                                                                                                                                                                                                                                                                                                                                                                                                                                                                                                                                                                                                                                                                                                                                                                                                                                                                                                                                                                                                                                                                                                        |
| Description | Orifice plate part number: 19#                                                                                                                                                                                                                                                                                                                                                                                                                                                                                                                                                                                                                                                                                                                                                                                                                                                                                                                                                                                                                                                                                                                                                                                                                                                                                                                                                                                                                                                                                                                                                                                                                                                                                                                                                                                                                                                                                                                                                                                                                                                                                                | A STATE A STATE A STATE A STATE AS                                                                                                                                                                                                                                                                                                                                                                                                                                                                                                                                                                                                                                                                                                                                                                                                                                                                                                                                                                                                                                                                                                                                                                                                                                                                                                                                                                                                                                                                                                                                                                                                                                                                                                                                                                                                                                                                                                                                                                                                                                                                                             |
| No.         | 3                                                                                                                                                                                                                                                                                                                                                                                                                                                                                                                                                                                                                                                                                                                                                                                                                                                                                                                                                                                                                                                                                                                                                                                                                                                                                                                                                                                                                                                                                                                                                                                                                                                                                                                                                                                                                                                                                                                                                                                                                                                                                                                             | 4                                                                                                                                                                                                                                                                                                                                                                                                                                                                                                                                                                                                                                                                                                                                                                                                                                                                                                                                                                                                                                                                                                                                                                                                                                                                                                                                                                                                                                                                                                                                                                                                                                                                                                                                                                                                                                                                                                                                                                                                                                                                                                                              |
| Image       | 0-25mm<br>0.001mm                                                                                                                                                                                                                                                                                                                                                                                                                                                                                                                                                                                                                                                                                                                                                                                                                                                                                                                                                                                                                                                                                                                                                                                                                                                                                                                                                                                                                                                                                                                                                                                                                                                                                                                                                                                                                                                                                                                                                                                                                                                                                                             | SHUMATT CONTRACTOR OF THE PARTY |
| Name        | Injector Orifice Plate's Thickness                                                                                                                                                                                                                                                                                                                                                                                                                                                                                                                                                                                                                                                                                                                                                                                                                                                                                                                                                                                                                                                                                                                                                                                                                                                                                                                                                                                                                                                                                                                                                                                                                                                                                                                                                                                                                                                                                                                                                                                                                                                                                            | 9-Grid Plastic Box                                                                                                                                                                                                                                                                                                                                                                                                                                                                                                                                                                                                                                                                                                                                                                                                                                                                                                                                                                                                                                                                                                                                                                                                                                                                                                                                                                                                                                                                                                                                                                                                                                                                                                                                                                                                                                                                                                                                                                                                                                                                                                             |
| Description | Injector orifice plate's thickness range:                                                                                                                                                                                                                                                                                                                                                                                                                                                                                                                                                                                                                                                                                                                                                                                                                                                                                                                                                                                                                                                                                                                                                                                                                                                                                                                                                                                                                                                                                                                                                                                                                                                                                                                                                                                                                                                                                                                                                                                                                                                                                     | Prevent damage to the orifice plates during                                                                                                                                                                                                                                                                                                                                                                                                                                                                                                                                                                                                                                                                                                                                                                                                                                                                                                                                                                                                                                                                                                                                                                                                                                                                                                                                                                                                                                                                                                                                                                                                                                                                                                                                                                                                                                                                                                                                                                                                                                                                                    |
|             | 4.02mm∽4.108mm.                                                                                                                                                                                                                                                                                                                                                                                                                                                                                                                                                                                                                                                                                                                                                                                                                                                                                                                                                                                                                                                                                                                                                                                                                                                                                                                                                                                                                                                                                                                                                                                                                                                                                                                                                                                                                                                                                                                                                                                                                                                                                                               | transportation                                                                                                                                                                                                                                                                                                                                                                                                                                                                                                                                                                                                                                                                                                                                                                                                                                                                                                                                                                                                                                                                                                                                                                                                                                                                                                                                                                                                                                                                                                                                                                                                                                                                                                                                                                                                                                                                                                                                                                                                                                                                                                                 |
| No.         |                                                                                                                                                                                                                                                                                                                                                                                                                                                                                                                                                                                                                                                                                                                                                                                                                                                                                                                                                                                                                                                                                                                                                                                                                                                                                                                                                                                                                                                                                                                                                                                                                                                                                                                                                                                                                                                                                                                                                                                                                                                                                                                               | transportation 6                                                                                                                                                                                                                                                                                                                                                                                                                                                                                                                                                                                                                                                                                                                                                                                                                                                                                                                                                                                                                                                                                                                                                                                                                                                                                                                                                                                                                                                                                                                                                                                                                                                                                                                                                                                                                                                                                                                                                                                                                                                                                                               |
| 750 750     | 4.02mm∽4.108mm.                                                                                                                                                                                                                                                                                                                                                                                                                                                                                                                                                                                                                                                                                                                                                                                                                                                                                                                                                                                                                                                                                                                                                                                                                                                                                                                                                                                                                                                                                                                                                                                                                                                                                                                                                                                                                                                                                                                                                                                                                                                                                                               | transportation                                                                                                                                                                                                                                                                                                                                                                                                                                                                                                                                                                                                                                                                                                                                                                                                                                                                                                                                                                                                                                                                                                                                                                                                                                                                                                                                                                                                                                                                                                                                                                                                                                                                                                                                                                                                                                                                                                                                                                                                                                                                                                                 |
| No.         | 4.02mm∽4.108mm.<br>5                                                                                                                                                                                                                                                                                                                                                                                                                                                                                                                                                                                                                                                                                                                                                                                                                                                                                                                                                                                                                                                                                                                                                                                                                                                                                                                                                                                                                                                                                                                                                                                                                                                                                                                                                                                                                                                                                                                                                                                                                                                                                                          | transportation 6                                                                                                                                                                                                                                                                                                                                                                                                                                                                                                                                                                                                                                                                                                                                                                                                                                                                                                                                                                                                                                                                                                                                                                                                                                                                                                                                                                                                                                                                                                                                                                                                                                                                                                                                                                                                                                                                                                                                                                                                                                                                                                               |
| No.         | 4.02mm   5  SHUMATT  Neutral Injector Orifice Plate's Individual                                                                                                                                                                                                                                                                                                                                                                                                                                                                                                                                                                                                                                                                                                                                                                                                                                                                                                                                                                                                                                                                                                                                                                                                                                                                                                                                                                                                                                                                                                                                                                                                                                                                                                                                                                                                                                                                                                                                                                                                                                                              | transportation                                                                                                                                                                                                                                                                                                                                                                                                                                                                                                                                                                                                                                                                                                                                                                                                                                                                                                                                                                                                                                                                                                                                                                                                                                                                                                                                                                                                                                                                                                                                                                                                                                                                                                                                                                                                                                                                                                                                                                                                                                                                                                                 |