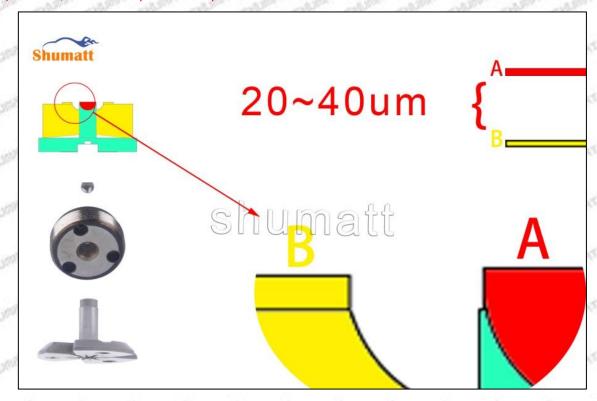

#### 1.3. 095000-6363 Injector Orifice Plate 19# Specifications and Dimensions

Injector Orifice Plate's Size: 2cm\*2 cm \*1 cm
Injector Orifice Plate's Box Size: 7cm \*7 cm \*2 cm
Injector Orifice Plate's Package Size: 8 cm \* 8cm
Injector Orifice Plate's Net Weight: 0.015kg
Injector Orifice Plate's Gross Weight: 0.03kg