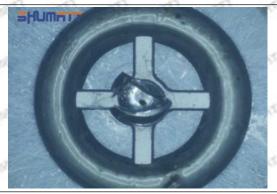

us cases, the pressure can not be built up and nozzle will spray oil directly.

The blockage of the oil inlet hole (side hole) will cause small amount of oil return, the blockage of oil inlet side hole will cause the injector cannot build a pressure chamber, as a result, the injector cannot work normally.

(2) Magnified 500 times under the microscope, check the plane position of the semi ball, if there is any scratch, it is recommended to replace it.

Mob/WhatsApp: +86 13410541523 Tel: +8675523215133

Email: ruby@shumatt.com



### 2.2.095000-6363 Injector Orifice Plate 19# Level of Damage Inspection

#### (1) Slight Damaged



Mob/WhatsApp: +86 13410541523 Tel: +8675523215133

Email: <u>ruby@shumatt.com</u> Website: <u>www.shumatt.com</u>

#### (2) Moderate Damaged



Wear marks on edge



The misalignment of the semi ball causes damage to the orifice plate when installing it



The wear of the middle oil back-flow hole causes gap between semi ball and orifice plate, and causes the orifice plate to be washed out by high-pressure oil

ģģ

/

#### (3) Highly Damaged



Obvious Wear marks on edge



The misalignment of the semi ball causes damage to the orifice plate when installing it

Mob/WhatsApp: +86 13410541523

Email: ruby@shumatt.com

© 2022 Shenzhen Shumatt Technology Co., Ltd

Tel: +8675523215133

# SHUMATT

# Shenzhen Shumatt Technology Co., Ltd



The wear of the middle oil back-flow hole causes gap between semi ball and orifice plate, and causes the orifice plate to be washed out by high-pressure oil

/

#### (4) More Pictures of Orifice Plate's Damage Details