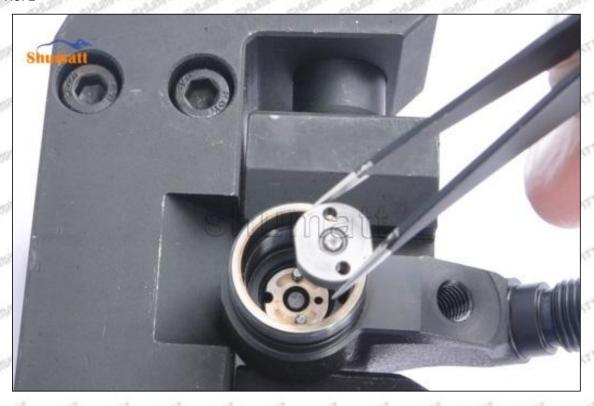

# 095000-6363 Injector Orifice Plate 19# Technical File

SKU1: G1Z11000000019

SKU2: G1L32950401900

SKU3: G1N12950401900

SKU4: G1Z172Q50401900