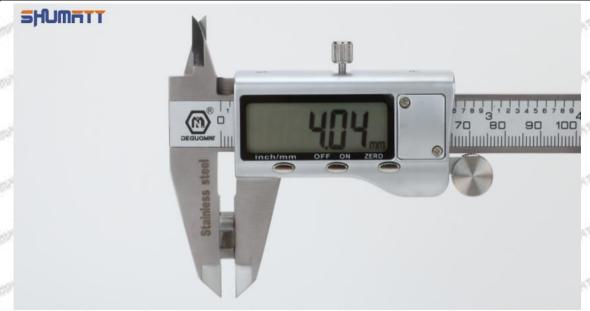

#### (2) 095000-6363 Injector Orifice Plate 19# Customized Items

| No.         | off off off off off of                                                                                                                                                                                                                                                                                                                                                                                                                                                                                                                                                                                                                                                                                                                                                                                                                                                                                                                                                                                                                                                                                                                                                                                                                                                                                                                                                                                                                                                                                                                                                                                                                                                                                                                                                                                                                                                                                                                                                                                                                                                                                                        | 2                                                                                                                                                                                                                                                                                                                                                                                                                                                                                                                                                                                                                                                                                                                                                                                                                                                                                                                                                                                                                                                                                                                                                                                                                                                                                                                                                                                                                                                                                                                                                                                                                                                                                                                                                                                                                                                                                                                                                                                                                                                                                                                              |
|-------------|-------------------------------------------------------------------------------------------------------------------------------------------------------------------------------------------------------------------------------------------------------------------------------------------------------------------------------------------------------------------------------------------------------------------------------------------------------------------------------------------------------------------------------------------------------------------------------------------------------------------------------------------------------------------------------------------------------------------------------------------------------------------------------------------------------------------------------------------------------------------------------------------------------------------------------------------------------------------------------------------------------------------------------------------------------------------------------------------------------------------------------------------------------------------------------------------------------------------------------------------------------------------------------------------------------------------------------------------------------------------------------------------------------------------------------------------------------------------------------------------------------------------------------------------------------------------------------------------------------------------------------------------------------------------------------------------------------------------------------------------------------------------------------------------------------------------------------------------------------------------------------------------------------------------------------------------------------------------------------------------------------------------------------------------------------------------------------------------------------------------------------|--------------------------------------------------------------------------------------------------------------------------------------------------------------------------------------------------------------------------------------------------------------------------------------------------------------------------------------------------------------------------------------------------------------------------------------------------------------------------------------------------------------------------------------------------------------------------------------------------------------------------------------------------------------------------------------------------------------------------------------------------------------------------------------------------------------------------------------------------------------------------------------------------------------------------------------------------------------------------------------------------------------------------------------------------------------------------------------------------------------------------------------------------------------------------------------------------------------------------------------------------------------------------------------------------------------------------------------------------------------------------------------------------------------------------------------------------------------------------------------------------------------------------------------------------------------------------------------------------------------------------------------------------------------------------------------------------------------------------------------------------------------------------------------------------------------------------------------------------------------------------------------------------------------------------------------------------------------------------------------------------------------------------------------------------------------------------------------------------------------------------------|
| Image       | SHUMATT COMMANDER OF THE PARTY | SHUMATT MACA                                                                                                                                                                                                                                                                                                                                                                                                                                                                                                                                                                                                                                                                                                                                                                                                                                                                                                                                                                                                                                                                                                                                                                                                                                                                                                                                                                                                                                                                                                                                                                                                                                                                                                                                                                                                                                                                                                                                                                                                                                                                                                                   |
| Name        | Injector Orifice Plate's Front Lettering                                                                                                                                                                                                                                                                                                                                                                                                                                                                                                                                                                                                                                                                                                                                                                                                                                                                                                                                                                                                                                                                                                                                                                                                                                                                                                                                                                                                                                                                                                                                                                                                                                                                                                                                                                                                                                                                                                                                                                                                                                                                                      | Injector Orifice Plate's Side Lettering                                                                                                                                                                                                                                                                                                                                                                                                                                                                                                                                                                                                                                                                                                                                                                                                                                                                                                                                                                                                                                                                                                                                                                                                                                                                                                                                                                                                                                                                                                                                                                                                                                                                                                                                                                                                                                                                                                                                                                                                                                                                                        |
| Description | Orifice plate part number: 19#                                                                                                                                                                                                                                                                                                                                                                                                                                                                                                                                                                                                                                                                                                                                                                                                                                                                                                                                                                                                                                                                                                                                                                                                                                                                                                                                                                                                                                                                                                                                                                                                                                                                                                                                                                                                                                                                                                                                                                                                                                                                                                | A STATE A STATE A STATE A STATE AS                                                                                                                                                                                                                                                                                                                                                                                                                                                                                                                                                                                                                                                                                                                                                                                                                                                                                                                                                                                                                                                                                                                                                                                                                                                                                                                                                                                                                                                                                                                                                                                                                                                                                                                                                                                                                                                                                                                                                                                                                                                                                             |
| No.         | 3                                                                                                                                                                                                                                                                                                                                                                                                                                                                                                                                                                                                                                                                                                                                                                                                                                                                                                                                                                                                                                                                                                                                                                                                                                                                                                                                                                                                                                                                                                                                                                                                                                                                                                                                                                                                                                                                                                                                                                                                                                                                                                                             | 4                                                                                                                                                                                                                                                                                                                                                                                                                                                                                                                                                                                                                                                                                                                                                                                                                                                                                                                                                                                                                                                                                                                                                                                                                                                                                                                                                                                                                                                                                                                                                                                                                                                                                                                                                                                                                                                                                                                                                                                                                                                                                                                              |
| Image       | 0-25mm<br>0.001mm                                                                                                                                                                                                                                                                                                                                                                                                                                                                                                                                                                                                                                                                                                                                                                                                                                                                                                                                                                                                                                                                                                                                                                                                                                                                                                                                                                                                                                                                                                                                                                                                                                                                                                                                                                                                                                                                                                                                                                                                                                                                                                             | SHUMATT CONTRACTOR OF THE PARTY |
| Name        | Injector Orifice Plate's Thickness                                                                                                                                                                                                                                                                                                                                                                                                                                                                                                                                                                                                                                                                                                                                                                                                                                                                                                                                                                                                                                                                                                                                                                                                                                                                                                                                                                                                                                                                                                                                                                                                                                                                                                                                                                                                                                                                                                                                                                                                                                                                                            | 9-Grid Plastic Box                                                                                                                                                                                                                                                                                                                                                                                                                                                                                                                                                                                                                                                                                                                                                                                                                                                                                                                                                                                                                                                                                                                                                                                                                                                                                                                                                                                                                                                                                                                                                                                                                                                                                                                                                                                                                                                                                                                                                                                                                                                                                                             |
| Description | Injector orifice plate's thickness range:                                                                                                                                                                                                                                                                                                                                                                                                                                                                                                                                                                                                                                                                                                                                                                                                                                                                                                                                                                                                                                                                                                                                                                                                                                                                                                                                                                                                                                                                                                                                                                                                                                                                                                                                                                                                                                                                                                                                                                                                                                                                                     | Prevent damage to the orifice plates during                                                                                                                                                                                                                                                                                                                                                                                                                                                                                                                                                                                                                                                                                                                                                                                                                                                                                                                                                                                                                                                                                                                                                                                                                                                                                                                                                                                                                                                                                                                                                                                                                                                                                                                                                                                                                                                                                                                                                                                                                                                                                    |
|             | 4.02mm∽4.108mm.                                                                                                                                                                                                                                                                                                                                                                                                                                                                                                                                                                                                                                                                                                                                                                                                                                                                                                                                                                                                                                                                                                                                                                                                                                                                                                                                                                                                                                                                                                                                                                                                                                                                                                                                                                                                                                                                                                                                                                                                                                                                                                               | transportation                                                                                                                                                                                                                                                                                                                                                                                                                                                                                                                                                                                                                                                                                                                                                                                                                                                                                                                                                                                                                                                                                                                                                                                                                                                                                                                                                                                                                                                                                                                                                                                                                                                                                                                                                                                                                                                                                                                                                                                                                                                                                                                 |
| No.         |                                                                                                                                                                                                                                                                                                                                                                                                                                                                                                                                                                                                                                                                                                                                                                                                                                                                                                                                                                                                                                                                                                                                                                                                                                                                                                                                                                                                                                                                                                                                                                                                                                                                                                                                                                                                                                                                                                                                                                                                                                                                                                                               | transportation 6                                                                                                                                                                                                                                                                                                                                                                                                                                                                                                                                                                                                                                                                                                                                                                                                                                                                                                                                                                                                                                                                                                                                                                                                                                                                                                                                                                                                                                                                                                                                                                                                                                                                                                                                                                                                                                                                                                                                                                                                                                                                                                               |
| 750 750     | 4.02mm∽4.108mm.                                                                                                                                                                                                                                                                                                                                                                                                                                                                                                                                                                                                                                                                                                                                                                                                                                                                                                                                                                                                                                                                                                                                                                                                                                                                                                                                                                                                                                                                                                                                                                                                                                                                                                                                                                                                                                                                                                                                                                                                                                                                                                               | transportation                                                                                                                                                                                                                                                                                                                                                                                                                                                                                                                                                                                                                                                                                                                                                                                                                                                                                                                                                                                                                                                                                                                                                                                                                                                                                                                                                                                                                                                                                                                                                                                                                                                                                                                                                                                                                                                                                                                                                                                                                                                                                                                 |
| No.         | 4.02mm∽4.108mm.<br>5                                                                                                                                                                                                                                                                                                                                                                                                                                                                                                                                                                                                                                                                                                                                                                                                                                                                                                                                                                                                                                                                                                                                                                                                                                                                                                                                                                                                                                                                                                                                                                                                                                                                                                                                                                                                                                                                                                                                                                                                                                                                                                          | transportation 6                                                                                                                                                                                                                                                                                                                                                                                                                                                                                                                                                                                                                                                                                                                                                                                                                                                                                                                                                                                                                                                                                                                                                                                                                                                                                                                                                                                                                                                                                                                                                                                                                                                                                                                                                                                                                                                                                                                                                                                                                                                                                                               |
| No.         | 4.02mm   5  SHUMATT  Neutral Injector Orifice Plate's Individual                                                                                                                                                                                                                                                                                                                                                                                                                                                                                                                                                                                                                                                                                                                                                                                                                                                                                                                                                                                                                                                                                                                                                                                                                                                                                                                                                                                                                                                                                                                                                                                                                                                                                                                                                                                                                                                                                                                                                                                                                                                              | transportation                                                                                                                                                                                                                                                                                                                                                                                                                                                                                                                                                                                                                                                                                                                                                                                                                                                                                                                                                                                                                                                                                                                                                                                                                                                                                                                                                                                                                                                                                                                                                                                                                                                                                                                                                                                                                                                                                                                                                                                                                                                                                                                 |