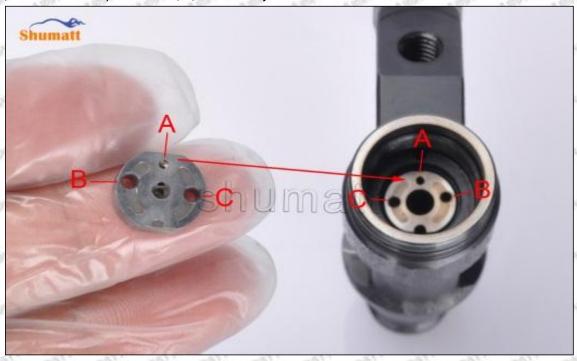

# 095000-6363 Injector Orifice Plate 19# Technical File

SKU1: G1Z11000000019

SKU2: G1L32950401900

SKU3: G1N12950401900

SKU4: G1Z172Q50401900