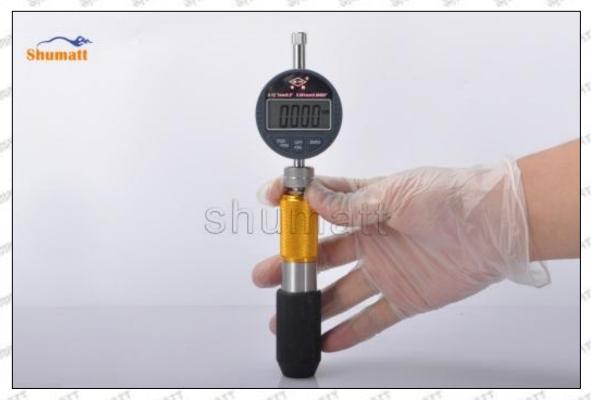

# 095000-6363 Injector Orifice Plate 19# Technical File

SKU1: G1Z11000000019

SKU2: G1L32950401900

SKU3: G1N12950401900

SKU4: G1Z172Q50401900