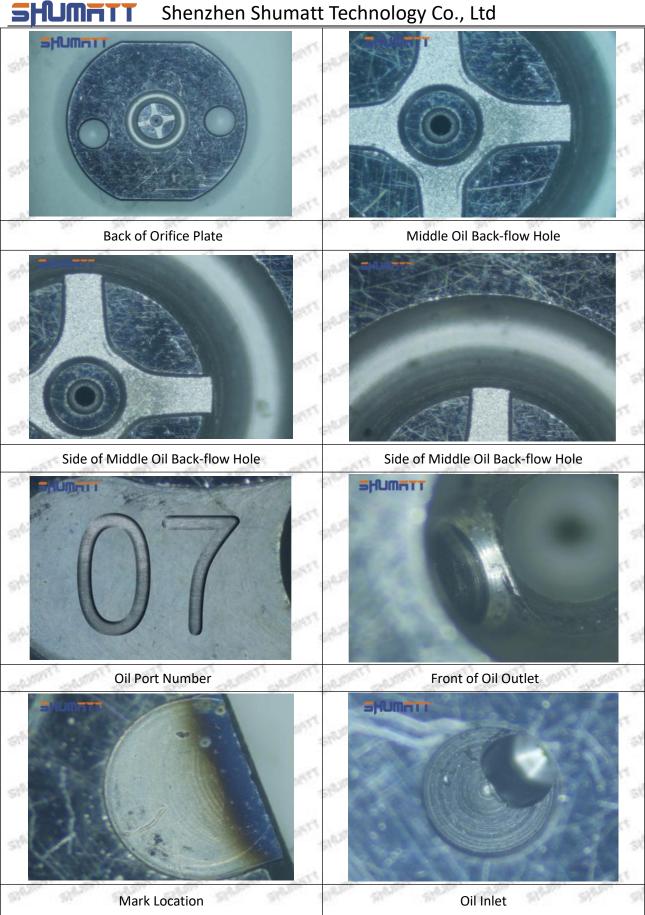

#### 1.9.095000-6363 Injector Orifice Plate 19# Thickness Measurement Methods

#### (1) Electronic Vernier Caliper

- Preparation: Clean all surfaces of the caliper with a dry soft cloth, please make sure there is a battery in the caliper before using it;
- 2. Press the OFF/ON button on the vernier caliper to turn on the caliper;
- 3. When you turn on the vernier caliper, sometimes there is data on the screen. This is because the caliper is not fully closed. You can roll the caliper with fingers to close it, and then press the ZERO button to return to zero;
- Put the orifice plate into the caliper and press it tightly by rolling the button;
- 5. After tightening, use the other hand to tighten the upper button of the caliper to prevent looseness from affecting the accuracy of the reading. Last read the data.