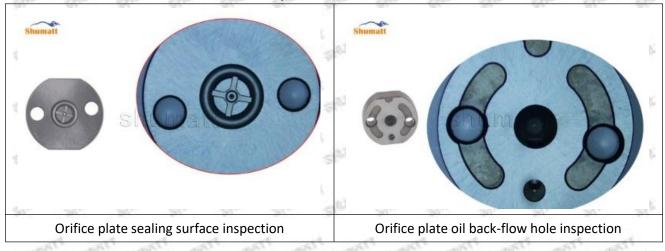

#### (1) 095000-6363 Injector Orifice Plate 19# Testing

All 095000-6363 injector orifice plate 19# parts are subjected to A-hole flow test, Z-hole flow test, precision test, high temperature test, low temperature test, pressure test, leakage test, durability test, and various working condition tests.

#### (2) 095000-6363 Injector Orifice Plate 19# Inspection

The factory inspection of 095000-6363 injector orifice plate 19# is undergone three inspections - full inspection, random inspection, and batch inspection. Different brands of test benches are used to test 095000-6363 injector orifice plate 19# for a total of no less than three times for factory inspection, and 095000-6363 injector orifice plate 19# installation testing environment are progressed in dust-free workshop.