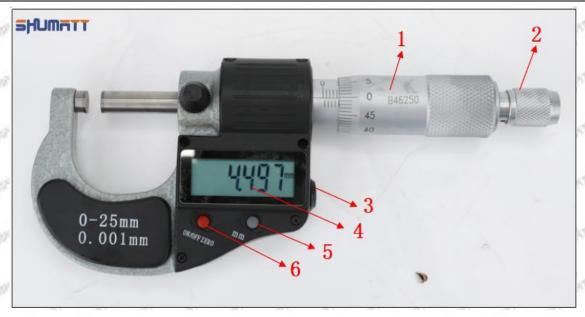

#### (2) 095000-6363 Injector Orifice Plate 19# Customized Items

| No.         | off off off off off of                                                                                                                                                                                                                                                                                                                                                                                                                                                                                                                                                                                                                                                                                                                                                                                                                                                                                                                                                                                                                                                                                                                                                                                                                                                                                                                                                                                                                                                                                                                                                                                                                                                                                                                                                                                                                                                                                                                                                                                                                                                                                                        | 2                                                                                                                                                                                                                                                                                                                                                                                                                                                                                                                                                                                                                                                                                                                                                                                                                                                                                                                                                                                                                                                                                                                                                                                                                                                                                                                                                                                                                                                                                                                                                                                                                                                                                                                                                                                                                                                                                                                                                                                                                                                                                                                              |
|-------------|-------------------------------------------------------------------------------------------------------------------------------------------------------------------------------------------------------------------------------------------------------------------------------------------------------------------------------------------------------------------------------------------------------------------------------------------------------------------------------------------------------------------------------------------------------------------------------------------------------------------------------------------------------------------------------------------------------------------------------------------------------------------------------------------------------------------------------------------------------------------------------------------------------------------------------------------------------------------------------------------------------------------------------------------------------------------------------------------------------------------------------------------------------------------------------------------------------------------------------------------------------------------------------------------------------------------------------------------------------------------------------------------------------------------------------------------------------------------------------------------------------------------------------------------------------------------------------------------------------------------------------------------------------------------------------------------------------------------------------------------------------------------------------------------------------------------------------------------------------------------------------------------------------------------------------------------------------------------------------------------------------------------------------------------------------------------------------------------------------------------------------|--------------------------------------------------------------------------------------------------------------------------------------------------------------------------------------------------------------------------------------------------------------------------------------------------------------------------------------------------------------------------------------------------------------------------------------------------------------------------------------------------------------------------------------------------------------------------------------------------------------------------------------------------------------------------------------------------------------------------------------------------------------------------------------------------------------------------------------------------------------------------------------------------------------------------------------------------------------------------------------------------------------------------------------------------------------------------------------------------------------------------------------------------------------------------------------------------------------------------------------------------------------------------------------------------------------------------------------------------------------------------------------------------------------------------------------------------------------------------------------------------------------------------------------------------------------------------------------------------------------------------------------------------------------------------------------------------------------------------------------------------------------------------------------------------------------------------------------------------------------------------------------------------------------------------------------------------------------------------------------------------------------------------------------------------------------------------------------------------------------------------------|
| Image       | SHUMATT COMMANDER OF THE PARTY | SHUMATT MACA                                                                                                                                                                                                                                                                                                                                                                                                                                                                                                                                                                                                                                                                                                                                                                                                                                                                                                                                                                                                                                                                                                                                                                                                                                                                                                                                                                                                                                                                                                                                                                                                                                                                                                                                                                                                                                                                                                                                                                                                                                                                                                                   |
| Name        | Injector Orifice Plate's Front Lettering                                                                                                                                                                                                                                                                                                                                                                                                                                                                                                                                                                                                                                                                                                                                                                                                                                                                                                                                                                                                                                                                                                                                                                                                                                                                                                                                                                                                                                                                                                                                                                                                                                                                                                                                                                                                                                                                                                                                                                                                                                                                                      | Injector Orifice Plate's Side Lettering                                                                                                                                                                                                                                                                                                                                                                                                                                                                                                                                                                                                                                                                                                                                                                                                                                                                                                                                                                                                                                                                                                                                                                                                                                                                                                                                                                                                                                                                                                                                                                                                                                                                                                                                                                                                                                                                                                                                                                                                                                                                                        |
| Description | Orifice plate part number: 19#                                                                                                                                                                                                                                                                                                                                                                                                                                                                                                                                                                                                                                                                                                                                                                                                                                                                                                                                                                                                                                                                                                                                                                                                                                                                                                                                                                                                                                                                                                                                                                                                                                                                                                                                                                                                                                                                                                                                                                                                                                                                                                | A STATE A STATE A STATE A STATE AS                                                                                                                                                                                                                                                                                                                                                                                                                                                                                                                                                                                                                                                                                                                                                                                                                                                                                                                                                                                                                                                                                                                                                                                                                                                                                                                                                                                                                                                                                                                                                                                                                                                                                                                                                                                                                                                                                                                                                                                                                                                                                             |
| No.         | 3                                                                                                                                                                                                                                                                                                                                                                                                                                                                                                                                                                                                                                                                                                                                                                                                                                                                                                                                                                                                                                                                                                                                                                                                                                                                                                                                                                                                                                                                                                                                                                                                                                                                                                                                                                                                                                                                                                                                                                                                                                                                                                                             | 4                                                                                                                                                                                                                                                                                                                                                                                                                                                                                                                                                                                                                                                                                                                                                                                                                                                                                                                                                                                                                                                                                                                                                                                                                                                                                                                                                                                                                                                                                                                                                                                                                                                                                                                                                                                                                                                                                                                                                                                                                                                                                                                              |
| Image       | 0-25mm<br>0.001mm                                                                                                                                                                                                                                                                                                                                                                                                                                                                                                                                                                                                                                                                                                                                                                                                                                                                                                                                                                                                                                                                                                                                                                                                                                                                                                                                                                                                                                                                                                                                                                                                                                                                                                                                                                                                                                                                                                                                                                                                                                                                                                             | SHUMATT CONTRACTOR OF THE PARTY |
| Name        | Injector Orifice Plate's Thickness                                                                                                                                                                                                                                                                                                                                                                                                                                                                                                                                                                                                                                                                                                                                                                                                                                                                                                                                                                                                                                                                                                                                                                                                                                                                                                                                                                                                                                                                                                                                                                                                                                                                                                                                                                                                                                                                                                                                                                                                                                                                                            | 9-Grid Plastic Box                                                                                                                                                                                                                                                                                                                                                                                                                                                                                                                                                                                                                                                                                                                                                                                                                                                                                                                                                                                                                                                                                                                                                                                                                                                                                                                                                                                                                                                                                                                                                                                                                                                                                                                                                                                                                                                                                                                                                                                                                                                                                                             |
| Description | Injector orifice plate's thickness range:                                                                                                                                                                                                                                                                                                                                                                                                                                                                                                                                                                                                                                                                                                                                                                                                                                                                                                                                                                                                                                                                                                                                                                                                                                                                                                                                                                                                                                                                                                                                                                                                                                                                                                                                                                                                                                                                                                                                                                                                                                                                                     | Prevent damage to the orifice plates during                                                                                                                                                                                                                                                                                                                                                                                                                                                                                                                                                                                                                                                                                                                                                                                                                                                                                                                                                                                                                                                                                                                                                                                                                                                                                                                                                                                                                                                                                                                                                                                                                                                                                                                                                                                                                                                                                                                                                                                                                                                                                    |
|             | 4.02mm∽4.108mm.                                                                                                                                                                                                                                                                                                                                                                                                                                                                                                                                                                                                                                                                                                                                                                                                                                                                                                                                                                                                                                                                                                                                                                                                                                                                                                                                                                                                                                                                                                                                                                                                                                                                                                                                                                                                                                                                                                                                                                                                                                                                                                               | transportation                                                                                                                                                                                                                                                                                                                                                                                                                                                                                                                                                                                                                                                                                                                                                                                                                                                                                                                                                                                                                                                                                                                                                                                                                                                                                                                                                                                                                                                                                                                                                                                                                                                                                                                                                                                                                                                                                                                                                                                                                                                                                                                 |
| No.         |                                                                                                                                                                                                                                                                                                                                                                                                                                                                                                                                                                                                                                                                                                                                                                                                                                                                                                                                                                                                                                                                                                                                                                                                                                                                                                                                                                                                                                                                                                                                                                                                                                                                                                                                                                                                                                                                                                                                                                                                                                                                                                                               | transportation 6                                                                                                                                                                                                                                                                                                                                                                                                                                                                                                                                                                                                                                                                                                                                                                                                                                                                                                                                                                                                                                                                                                                                                                                                                                                                                                                                                                                                                                                                                                                                                                                                                                                                                                                                                                                                                                                                                                                                                                                                                                                                                                               |
| 750 750     | 4.02mm∽4.108mm.                                                                                                                                                                                                                                                                                                                                                                                                                                                                                                                                                                                                                                                                                                                                                                                                                                                                                                                                                                                                                                                                                                                                                                                                                                                                                                                                                                                                                                                                                                                                                                                                                                                                                                                                                                                                                                                                                                                                                                                                                                                                                                               | transportation                                                                                                                                                                                                                                                                                                                                                                                                                                                                                                                                                                                                                                                                                                                                                                                                                                                                                                                                                                                                                                                                                                                                                                                                                                                                                                                                                                                                                                                                                                                                                                                                                                                                                                                                                                                                                                                                                                                                                                                                                                                                                                                 |
| No.         | 4.02mm∽4.108mm.<br>5                                                                                                                                                                                                                                                                                                                                                                                                                                                                                                                                                                                                                                                                                                                                                                                                                                                                                                                                                                                                                                                                                                                                                                                                                                                                                                                                                                                                                                                                                                                                                                                                                                                                                                                                                                                                                                                                                                                                                                                                                                                                                                          | transportation 6                                                                                                                                                                                                                                                                                                                                                                                                                                                                                                                                                                                                                                                                                                                                                                                                                                                                                                                                                                                                                                                                                                                                                                                                                                                                                                                                                                                                                                                                                                                                                                                                                                                                                                                                                                                                                                                                                                                                                                                                                                                                                                               |
| No.         | 4.02mm   5  SHUMATT  Neutral Injector Orifice Plate's Individual                                                                                                                                                                                                                                                                                                                                                                                                                                                                                                                                                                                                                                                                                                                                                                                                                                                                                                                                                                                                                                                                                                                                                                                                                                                                                                                                                                                                                                                                                                                                                                                                                                                                                                                                                                                                                                                                                                                                                                                                                                                              | transportation                                                                                                                                                                                                                                                                                                                                                                                                                                                                                                                                                                                                                                                                                                                                                                                                                                                                                                                                                                                                                                                                                                                                                                                                                                                                                                                                                                                                                                                                                                                                                                                                                                                                                                                                                                                                                                                                                                                                                                                                                                                                                                                 |