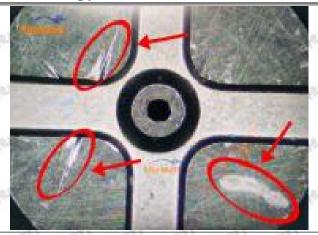

specified in the vehicle engine maintenance manual.

#### 1.11.095000-6363 Injector Orifice Plate 19# Manufacturer

Manufacturer: Shenzhen Shumatt Technology Co., Ltd

#### 2. 095000-6363 Injector Orifice Plate 19# Technical Support

#### 2.1.095000-6363 Injector Orifice Plate 19# Inspection and Semi Ball Inspection

(1) Magnify 500 times under the microscope to check whether there is indentation on the sealing surface and the oil outlet hole of the orifice plate, check whether there is wear, scratch, damage, rust, depression, semicircle in the center hole of the orifice plate.



Mob/WhatsApp: +86 13410541523 Tel: +8675523215133

Email: <u>ruby@shumatt.com</u> Website: <u>www.shumatt.com</u>

# SHUMATT

# Shenzhen Shumatt Technology Co., Ltd



Orifice plate center deviation inspection



There is indentation on the side, the orifice plate needs to be replaced



There is indentation in the middle oil back-flow hole, the orifice plate needs to be replaced



The middle oil back-flow hole is semicircular, the orifice plate needs to be replaced

Website: www.shumatt.com

⚠ The blockage of the oil back-flow hole will cause small volume of the oil return, and the oil will not be injected.

⚠ When oil back-flow hole becomes larger, it causes the semi ball to be not tightly sealed, which causes the fuel injection pressure cannot be established, then the fuel injector cannot work normally.

⚠ The wear on orifice plate's surface causes gap to the semi ball, which leads to large volume of oil return, in serious cases, the pressure can not be built up and nozzle will spray oil dire