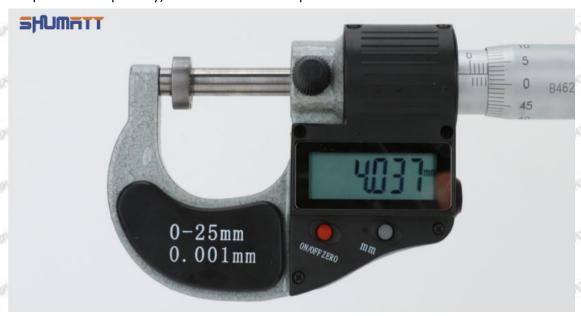

#### (2) 095000-6363 Injector Orifice Plate 19# Customized Items

| No.         | off off off off off of                                                                                                                                                                                                                                                                                                                                                                                                                                                                                                                                                                                                                                                                                                                                                                                                                                                                                                                                                                                                                                                                                                                                                                                                                                                                                                                                                                                                                                                                                                                                                                                                                                                                                                                                                                                                                                                                                                                                                                                                                                                                                                        | 2                                                                                                                                                                                                                                                                                                                                                                                                                                                                                                                                                                                                                                                                                                                                                                                                                                                                                                                                                                                                                                                                                                                                                                                                                                                                                                                                                                                                                                                                                                                                                                                                                                                                                                                                                                                                                                                                                                                                                                                                                                                                                                                              |
|-------------|-------------------------------------------------------------------------------------------------------------------------------------------------------------------------------------------------------------------------------------------------------------------------------------------------------------------------------------------------------------------------------------------------------------------------------------------------------------------------------------------------------------------------------------------------------------------------------------------------------------------------------------------------------------------------------------------------------------------------------------------------------------------------------------------------------------------------------------------------------------------------------------------------------------------------------------------------------------------------------------------------------------------------------------------------------------------------------------------------------------------------------------------------------------------------------------------------------------------------------------------------------------------------------------------------------------------------------------------------------------------------------------------------------------------------------------------------------------------------------------------------------------------------------------------------------------------------------------------------------------------------------------------------------------------------------------------------------------------------------------------------------------------------------------------------------------------------------------------------------------------------------------------------------------------------------------------------------------------------------------------------------------------------------------------------------------------------------------------------------------------------------|--------------------------------------------------------------------------------------------------------------------------------------------------------------------------------------------------------------------------------------------------------------------------------------------------------------------------------------------------------------------------------------------------------------------------------------------------------------------------------------------------------------------------------------------------------------------------------------------------------------------------------------------------------------------------------------------------------------------------------------------------------------------------------------------------------------------------------------------------------------------------------------------------------------------------------------------------------------------------------------------------------------------------------------------------------------------------------------------------------------------------------------------------------------------------------------------------------------------------------------------------------------------------------------------------------------------------------------------------------------------------------------------------------------------------------------------------------------------------------------------------------------------------------------------------------------------------------------------------------------------------------------------------------------------------------------------------------------------------------------------------------------------------------------------------------------------------------------------------------------------------------------------------------------------------------------------------------------------------------------------------------------------------------------------------------------------------------------------------------------------------------|
| Image       | SHUMATT COMMANDER OF THE PARTY | SHUMATT MACA                                                                                                                                                                                                                                                                                                                                                                                                                                                                                                                                                                                                                                                                                                                                                                                                                                                                                                                                                                                                                                                                                                                                                                                                                                                                                                                                                                                                                                                                                                                                                                                                                                                                                                                                                                                                                                                                                                                                                                                                                                                                                                                   |
| Name        | Injector Orifice Plate's Front Lettering                                                                                                                                                                                                                                                                                                                                                                                                                                                                                                                                                                                                                                                                                                                                                                                                                                                                                                                                                                                                                                                                                                                                                                                                                                                                                                                                                                                                                                                                                                                                                                                                                                                                                                                                                                                                                                                                                                                                                                                                                                                                                      | Injector Orifice Plate's Side Lettering                                                                                                                                                                                                                                                                                                                                                                                                                                                                                                                                                                                                                                                                                                                                                                                                                                                                                                                                                                                                                                                                                                                                                                                                                                                                                                                                                                                                                                                                                                                                                                                                                                                                                                                                                                                                                                                                                                                                                                                                                                                                                        |
| Description | Orifice plate part number: 19#                                                                                                                                                                                                                                                                                                                                                                                                                                                                                                                                                                                                                                                                                                                                                                                                                                                                                                                                                                                                                                                                                                                                                                                                                                                                                                                                                                                                                                                                                                                                                                                                                                                                                                                                                                                                                                                                                                                                                                                                                                                                                                | A STATE A STATE A STATE A STATE AS                                                                                                                                                                                                                                                                                                                                                                                                                                                                                                                                                                                                                                                                                                                                                                                                                                                                                                                                                                                                                                                                                                                                                                                                                                                                                                                                                                                                                                                                                                                                                                                                                                                                                                                                                                                                                                                                                                                                                                                                                                                                                             |
| No.         | 3                                                                                                                                                                                                                                                                                                                                                                                                                                                                                                                                                                                                                                                                                                                                                                                                                                                                                                                                                                                                                                                                                                                                                                                                                                                                                                                                                                                                                                                                                                                                                                                                                                                                                                                                                                                                                                                                                                                                                                                                                                                                                                                             | 4                                                                                                                                                                                                                                                                                                                                                                                                                                                                                                                                                                                                                                                                                                                                                                                                                                                                                                                                                                                                                                                                                                                                                                                                                                                                                                                                                                                                                                                                                                                                                                                                                                                                                                                                                                                                                                                                                                                                                                                                                                                                                                                              |
| Image       | 0-25mm<br>0.001mm                                                                                                                                                                                                                                                                                                                                                                                                                                                                                                                                                                                                                                                                                                                                                                                                                                                                                                                                                                                                                                                                                                                                                                                                                                                                                                                                                                                                                                                                                                                                                                                                                                                                                                                                                                                                                                                                                                                                                                                                                                                                                                             | SHUMATT CONTRACTOR OF THE PARTY |
| Name        | Injector Orifice Plate's Thickness                                                                                                                                                                                                                                                                                                                                                                                                                                                                                                                                                                                                                                                                                                                                                                                                                                                                                                                                                                                                                                                                                                                                                                                                                                                                                                                                                                                                                                                                                                                                                                                                                                                                                                                                                                                                                                                                                                                                                                                                                                                                                            | 9-Grid Plastic Box                                                                                                                                                                                                                                                                                                                                                                                                                                                                                                                                                                                                                                                                                                                                                                                                                                                                                                                                                                                                                                                                                                                                                                                                                                                                                                                                                                                                                                                                                                                                                                                                                                                                                                                                                                                                                                                                                                                                                                                                                                                                                                             |
| Description | Injector orifice plate's thickness range:                                                                                                                                                                                                                                                                                                                                                                                                                                                                                                                                                                                                                                                                                                                                                                                                                                                                                                                                                                                                                                                                                                                                                                                                                                                                                                                                                                                                                                                                                                                                                                                                                                                                                                                                                                                                                                                                                                                                                                                                                                                                                     | Prevent damage to the orifice plates during                                                                                                                                                                                                                                                                                                                                                                                                                                                                                                                                                                                                                                                                                                                                                                                                                                                                                                                                                                                                                                                                                                                                                                                                                                                                                                                                                                                                                                                                                                                                                                                                                                                                                                                                                                                                                                                                                                                                                                                                                                                                                    |
|             | 4.02mm∽4.108mm.                                                                                                                                                                                                                                                                                                                                                                                                                                                                                                                                                                                                                                                                                                                                                                                                                                                                                                                                                                                                                                                                                                                                                                                                                                                                                                                                                                                                                                                                                                                                                                                                                                                                                                                                                                                                                                                                                                                                                                                                                                                                                                               | transportation                                                                                                                                                                                                                                                                                                                                                                                                                                                                                                                                                                                                                                                                                                                                                                                                                                                                                                                                                                                                                                                                                                                                                                                                                                                                                                                                                                                                                                                                                                                                                                                                                                                                                                                                                                                                                                                                                                                                                                                                                                                                                                                 |
| No.         |                                                                                                                                                                                                                                                                                                                                                                                                                                                                                                                                                                                                                                                                                                                                                                                                                                                                                                                                                                                                                                                                                                                                                                                                                                                                                                                                                                                                                                                                                                                                                                                                                                                                                                                                                                                                                                                                                                                                                                                                                                                                                                                               | transportation 6                                                                                                                                                                                                                                                                                                                                                                                                                                                                                                                                                                                                                                                                                                                                                                                                                                                                                                                                                                                                                                                                                                                                                                                                                                                                                                                                                                                                                                                                                                                                                                                                                                                                                                                                                                                                                                                                                                                                                                                                                                                                                                               |
| 750 750     | 4.02mm∽4.108mm.                                                                                                                                                                                                                                                                                                                                                                                                                                                                                                                                                                                                                                                                                                                                                                                                                                                                                                                                                                                                                                                                                                                                                                                                                                                                                                                                                                                                                                                                                                                                                                                                                                                                                                                                                                                                                                                                                                                                                                                                                                                                                                               | transportation                                                                                                                                                                                                                                                                                                                                                                                                                                                                                                                                                                                                                                                                                                                                                                                                                                                                                                                                                                                                                                                                                                                                                                                                                                                                                                                                                                                                                                                                                                                                                                                                                                                                                                                                                                                                                                                                                                                                                                                                                                                                                                                 |
| No.         | 4.02mm∽4.108mm.<br>5                                                                                                                                                                                                                                                                                                                                                                                                                                                                                                                                                                                                                                                                                                                                                                                                                                                                                                                                                                                                                                                                                                                                                                                                                                                                                                                                                                                                                                                                                                                                                                                                                                                                                                                                                                                                                                                                                                                                                                                                                                                                                                          | transportation 6                                                                                                                                                                                                                                                                                                                                                                                                                                                                                                                                                                                                                                                                                                                                                                                                                                                                                                                                                                                                                                                                                                                                                                                                                                                                                                                                                                                                                                                                                                                                                                                                                                                                                                                                                                                                                                                                                                                                                                                                                                                                                                               |
| No.         | 4.02mm   5  SHUMATT  Neutral Injector Orifice Plate's Individual                                                                                                                                                                                                                                                                                                                                                                                                                                                                                                                                                                                                                                                                                                                                                                                                                                                                                                                                                                                                                                                                                                                                                                                                                                                                                                                                                                                                                                                                                                                                                                                                                                                                                                                                                                                                                                                                                                                                                                                                                                                              | transportation                                                                                                                                                                                                                                                                                                                                                                                                                                                                                                                                                                                                                                                                                                                                                                                                                                                                                                                                                                                                                                                                                                                                                                                                                                                                                                                                                                                                                                                                                                                                                                                                                                                                                                                                                                                                                                                                                                                                                                                                                                                                                                                 |