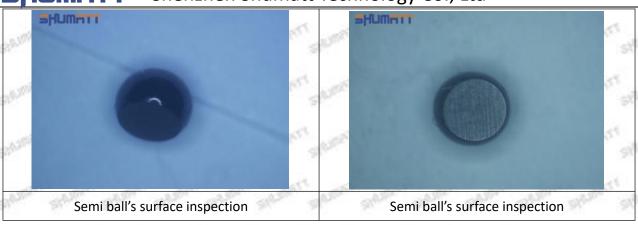

the semi ball to be not tightly sealed, which causes the fuel injection pressure cannot be established, then the fuel injector cannot work normally.

⚠ The wear on orifice plate's surface causes gap to the semi ball, which leads to large volume of oil return, in serious cases, the pressure can not be built up and nozzle will spray oil directly.

The blockage of the oil inlet hole (side hole) will cause small amount of oil return, the blockage of oil inlet side hole will cause the injector cannot build a pressure chamber, as a result, the injector cannot work normally.

(2) Magnified 500 times under the microscope, check the plane position of the semi ball, if there is any scratch, it is recommended to replace it.

Mob/WhatsApp: +86 13410541523 Tel: +8675523215133

Email: ruby@shumatt.com



### 2.2.095000-6363 Injector Orifice Plate 19# Level of Damage Inspection

#### (1) Slight Damaged



Mob/WhatsApp: +86 13410541523 Tel: +8675523215133

Email: <u>ruby@shumatt.com</u> Website: <u>www.shumatt.com</u>

#### (2) Moderate Damaged



Wear marks on edge



The misalignment of the semi ball causes damage to the orifice plate when installing it



The wear of the middle oil back-flow hole causes gap between semi ball and orifice plate, and causes the orifice plate to be washed out by high-pressure oil

ģģ

/

#### (3) Highly Damaged



Obvious Wear marks on edge



The misalignment of the semi ball causes damage to the orifice plate when installing it

Mob/WhatsApp: +86 13410541523

Email: ruby@shumatt.com

© 2022 Shenzhen Shumatt Technology Co., Ltd

Tel: +8675523215133

# SHUM