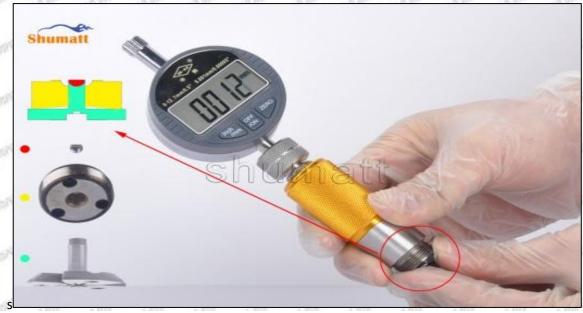

# 095000-6363 Injector Orifice Plate 19# Technical File

SKU1: G1Z11000000019

SKU2: G1L32950401900

SKU3: G1N12950401900

SKU4: G1Z172Q50401900