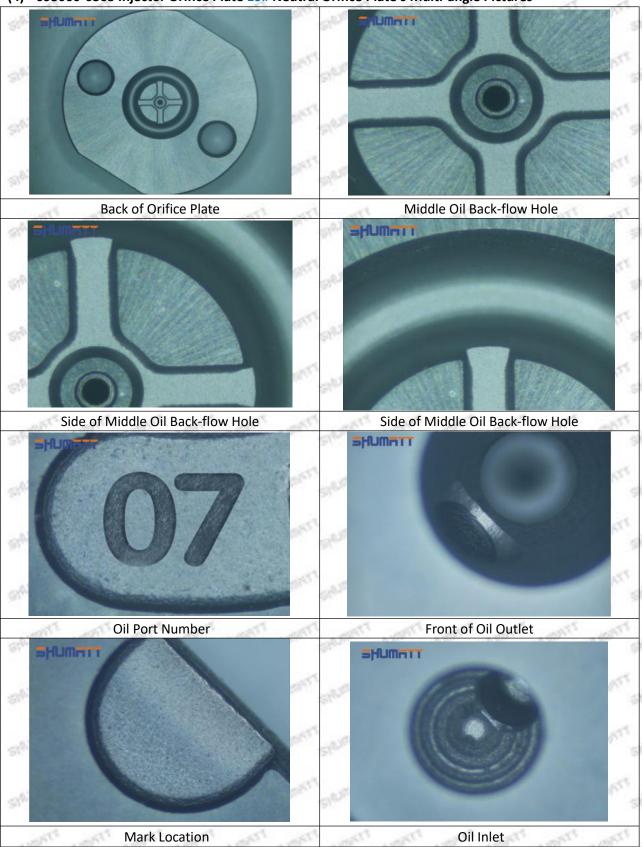

#### 1.9.095000-6363 Injector Orifice Plate 19# Thickness Measurement Methods

#### (1) Electronic Vernier Caliper

- Preparation: Clean all surfaces of the caliper with a dry soft cloth, please make sure there is a battery in the caliper before using it;
- 2. Press the OFF/ON button on the vernier caliper to turn on the caliper;
- 3. When you turn on the vernier caliper, sometimes there is data on the screen. This is because the caliper is not fully closed. You can roll the caliper with fingers to close it, and then press the ZERO button to return to zero;
- Put the orifice plate into the caliper and press it tightly by rolling the button;
- 5. After tightening, use the other hand to tighten the upper button of the caliper to prevent looseness from affecting the accuracy of the reading. Last read the data.