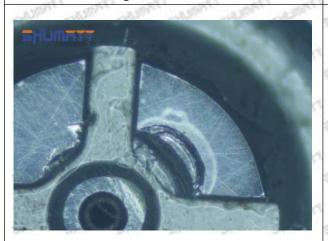

#### (1) 095000-6363 Injector Orifice Plate 19# Testing

All 095000-6363 injector orifice plate 19# parts are subjected to A-hole flow test, Z-hole flow test, precision test, high temperature test, low temperature test, pressure test, leakage test, durability test, and various working condition tests.

#### (2) 095000-6363 Injector Orifice Plate 19# Inspection

The factory inspection of 095000-6363 injector orifice plate 19# is undergone three inspections - full inspection, random inspection, and batch inspection. Different brands of test benches are used to test 095000-6363 injector orifice plate 19# for a total of no less than three times for factory inspection, and 095000-6363 injector orifice plate 19# installation testing environment are progressed in dust-free workshop.