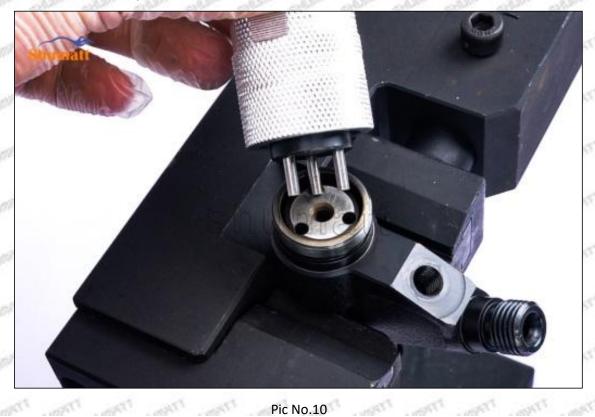

## 095000-6366 Injector Orifice Plate 19# Technical File

SKU1: G1Z11000000019

SKU2: G1L32950401900

SKU3: G1N12950401900

SKU4: G1Z172Q50401900