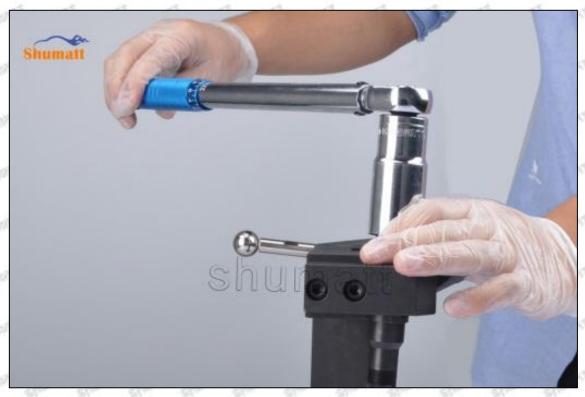

#### (1) 095000-6366 Injector Orifice Plate 19# Testing

All 095000-6366 injector orifice plate 19# parts are subjected to A-hole flow test, Z-hole flow test, precision test, high temperature test, low temperature test, pressure test, leakage test, durability test, and various working condition tests.

#### (2) 095000-6366 Injector Orifice Plate 19# Inspection

The factory inspection of 095000-6366 injector orifice plate 19# is undergone three inspections - full inspection, random inspection, and batch inspection. Different brands of test benches are used to test 095000-6366 injector orifice plate 19# for a total of no less than three times for factory inspection, and 095000-6366 injector orifice plate 19# installation testing environment are progressed in dust-free workshop.