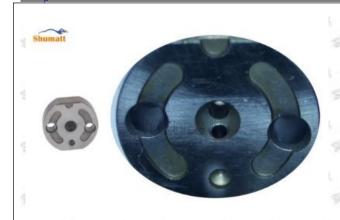

d by failure to replace consumable parts as specified in the vehicle engine maintenance manual.

#### 1.11.095000-6366 Injector Orifice Plate 19# Manufacturer

Manufacturer: Shenzhen Shumatt Technology Co., Ltd

#### 2. 095000-6366 Injector Orifice Plate 19# Technical Support

#### 2.1.095000-6366 Injector Orifice Plate 19# Inspection and Semi Ball Inspection

(1) Magnify 500 times under the microscope to check whether there is indentation on the sealing surface and the oil outlet hole of the orifice plate, check whether there is wear, scratch, damage, rust, depression, semicircle in the center hole of the orifice plate.



Mob/WhatsApp: +86 13410541523 Tel: +8675523215133

Email: <u>ruby@shumatt.com</u> Website: <u>www.shumatt.com</u>

## SHUMATT

## Shenzhen Shumatt Technology Co., Ltd



Orifice plate center deviation inspection



There is indentation on the side, the orifice plate needs to be replaced



There is indentation in the middle oil back-flow hole, the orifice plate needs to be replaced



The middle oil back-flow hole is semicircular, the orifice plate needs to be replaced

Website: www.shumatt.com

⚠ The blockage of the oil back-flow hole will cause small volume of the oil return, and the oil will not be injected.

⚠ When oil back-flow hole becomes larger, it causes the semi ball to be not tightly sealed, which causes the fuel injection pressure cannot be established, then the fuel injector cannot work normally.

⚠ The wear on orifice plate's surface causes gap to the semi ball, which leads to large volume of oil return, in serious cases, the pressure can n