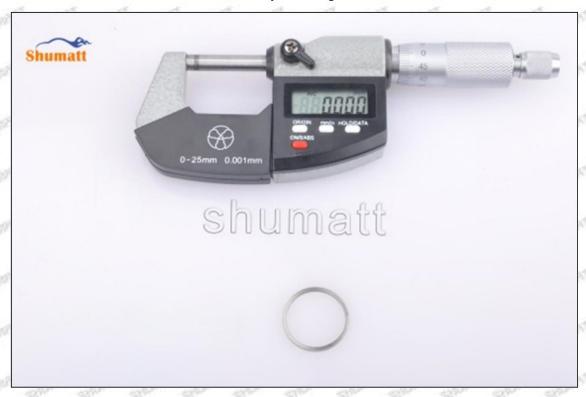

#### (2) 095000-6366 Injector Orifice Plate 19# Customized Items

| No.           | off off off off of                                          | 2                                                                                                                                                                                                                                                                                                                                                                                                                                                                                                                                                                                                                                                                                                                                                                                                                                                                                                                                                                                                                                                                                                                                                                                                                                                                                                                                                                                                                                                                                                                                                                                                                                                                                                                                                                                                                                                                                                                                                                                                                                                                                                                              |
|---------------|-------------------------------------------------------------|--------------------------------------------------------------------------------------------------------------------------------------------------------------------------------------------------------------------------------------------------------------------------------------------------------------------------------------------------------------------------------------------------------------------------------------------------------------------------------------------------------------------------------------------------------------------------------------------------------------------------------------------------------------------------------------------------------------------------------------------------------------------------------------------------------------------------------------------------------------------------------------------------------------------------------------------------------------------------------------------------------------------------------------------------------------------------------------------------------------------------------------------------------------------------------------------------------------------------------------------------------------------------------------------------------------------------------------------------------------------------------------------------------------------------------------------------------------------------------------------------------------------------------------------------------------------------------------------------------------------------------------------------------------------------------------------------------------------------------------------------------------------------------------------------------------------------------------------------------------------------------------------------------------------------------------------------------------------------------------------------------------------------------------------------------------------------------------------------------------------------------|
| Image         | SHUMATT                                                     | SHUMATT VACA                                                                                                                                                                                                                                                                                                                                                                                                                                                                                                                                                                                                                                                                                                                                                                                                                                                                                                                                                                                                                                                                                                                                                                                                                                                                                                                                                                                                                                                                                                                                                                                                                                                                                                                                                                                                                                                                                                                                                                                                                                                                                                                   |
| Name          | Injector Orifice Plate's Front Lettering                    | Injector Orifice Plate's Side Lettering                                                                                                                                                                                                                                                                                                                                                                                                                                                                                                                                                                                                                                                                                                                                                                                                                                                                                                                                                                                                                                                                                                                                                                                                                                                                                                                                                                                                                                                                                                                                                                                                                                                                                                                                                                                                                                                                                                                                                                                                                                                                                        |
| Description   | Orifice plate part number: 19#                              | - A STORY - A                                                                                                                                                                                                                                                                                                                                                                                                                                                                                                                                                                                                                                                                                                                                                                                                                                                                                                                                                                                                                                                                                                                                                                                                                                                                                                                                                                                                                                                                                                                                                                                                                                                                                                                                                                                                                                                                                                                                                                                                                                                                          |
| No.           | 3                                                           | 4                                                                                                                                                                                                                                                                                                                                                                                                                                                                                                                                                                                                                                                                                                                                                                                                                                                                                                                                                                                                                                                                                                                                                                                                                                                                                                                                                                                                                                                                                                                                                                                                                                                                                                                                                                                                                                                                                                                                                                                                                                                                                                                              |
| Image         | 0-25mm<br>0.001mm                                           | SHUMATT                                                                                                                                                                                                                                                                                                                                                                                                                                                                                                                                                                                                                                                                                                                                                                                                                                                                                                                                                                                                                                                                                                                                                                                                                                                                                                                                                                                                                                                                                                                                                                                                                                                                                                                                                                                                                                                                                                                                                                                                                                                                                                                        |
| Name          | Injector Orifice Plate's Thickness                          | 9-Grid Plastic Box                                                                                                                                                                                                                                                                                                                                                                                                                                                                                                                                                                                                                                                                                                                                                                                                                                                                                                                                                                                                                                                                                                                                                                                                                                                                                                                                                                                                                                                                                                                                                                                                                                                                                                                                                                                                                                                                                                                                                                                                                                                                                                             |
| Description   | Injector orifice plate's thickness range: 4.02mm   4.108mm. | Prevent damage to the orifice plates during transportation                                                                                                                                                                                                                                                                                                                                                                                                                                                                                                                                                                                                                                                                                                                                                                                                                                                                                                                                                                                                                                                                                                                                                                                                                                                                                                                                                                                                                                                                                                                                                                                                                                                                                                                                                                                                                                                                                                                                                                                                                                                                     |
| No.           |                                                             | ·                                                                                                                                                                                                                                                                                                                                                                                                                                                                                                                                                                                                                                                                                                                                                                                                                                                                                                                                                                                                                                                                                                                                                                                                                                                                                                                                                                                                                                                                                                                                                                                                                                                                                                                                                                                                                                                                                                                                                                                                                                                                                                                              |
|               | 5                                                           | 6                                                                                                                                                                                                                                                                                                                                                                                                                                                                                                                                                                                                                                                                                                                                                                                                                                                                                                                                                                                                                                                                                                                                                                                                                                                                                                                                                                                                                                                                                                                                                                                                                                                                                                                                                                                                                                                                                                                                                                                                                                                                                                                              |
| Image         | SHUMATT                                                     | SHUMATT OF LINE OF LIN |
| Image<br>Name |                                                             |                                                                                                                                                                                                                                                                                                                                                                                                                                                                                                                                                                                                                                                                                                                                                                                                                                                                                                                                                                                                                                                                                                                                                                                                                                                                                                                                                                                                                                                                                                                                                                                                                                                                                                                                                                                                                                                                                                                                                                                                                                                                                                                                |
| SIENORTE SIEN | Neutral Injector Orifice Plate's Individual                 | SHUMATT CONTRACTOR OF THE PARTY |