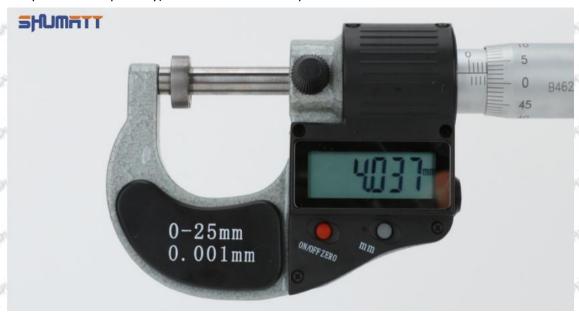

#### (2) 095000-6366 Injector Orifice Plate 19# Customized Items

| No.           | off off off off of                                          | 2                                                                                                                                                                                                                                                                                                                                                                                                                                                                                                                                                                                                                                                                                                                                                                                                                                                                                                                                                                                                                                                                                                                                                                                                                                                                                                                                                                                                                                                                                                                                                                                                                                                                                                                                                                                                                                                                                                                                                                                                                                                                                                                              |
|---------------|-------------------------------------------------------------|--------------------------------------------------------------------------------------------------------------------------------------------------------------------------------------------------------------------------------------------------------------------------------------------------------------------------------------------------------------------------------------------------------------------------------------------------------------------------------------------------------------------------------------------------------------------------------------------------------------------------------------------------------------------------------------------------------------------------------------------------------------------------------------------------------------------------------------------------------------------------------------------------------------------------------------------------------------------------------------------------------------------------------------------------------------------------------------------------------------------------------------------------------------------------------------------------------------------------------------------------------------------------------------------------------------------------------------------------------------------------------------------------------------------------------------------------------------------------------------------------------------------------------------------------------------------------------------------------------------------------------------------------------------------------------------------------------------------------------------------------------------------------------------------------------------------------------------------------------------------------------------------------------------------------------------------------------------------------------------------------------------------------------------------------------------------------------------------------------------------------------|
| Image         | SHUMATT                                                     | SHUMATT VACA                                                                                                                                                                                                                                                                                                                                                                                                                                                                                                                                                                                                                                                                                                                                                                                                                                                                                                                                                                                                                                                                                                                                                                                                                                                                                                                                                                                                                                                                                                                                                                                                                                                                                                                                                                                                                                                                                                                                                                                                                                                                                                                   |
| Name          | Injector Orifice Plate's Front Lettering                    | Injector Orifice Plate's Side Lettering                                                                                                                                                                                                                                                                                                                                                                                                                                                                                                                                                                                                                                                                                                                                                                                                                                                                                                                                                                                                                                                                                                                                                                                                                                                                                                                                                                                                                                                                                                                                                                                                                                                                                                                                                                                                                                                                                                                                                                                                                                                                                        |
| Description   | Orifice plate part number: 19#                              | - A STORY - A                                                                                                                                                                                                                                                                                                                                                                                                                                                                                                                                                                                                                                                                                                                                                                                                                                                                                                                                                                                                                                                                                                                                                                                                                                                                                                                                                                                                                                                                                                                                                                                                                                                                                                                                                                                                                                                                                                                                                                                                                                                                          |
| No.           | 3                                                           | 4                                                                                                                                                                                                                                                                                                                                                                                                                                                                                                                                                                                                                                                                                                                                                                                                                                                                                                                                                                                                                                                                                                                                                                                                                                                                                                                                                                                                                                                                                                                                                                                                                                                                                                                                                                                                                                                                                                                                                                                                                                                                                                                              |
| Image         | 0-25mm<br>0.001mm                                           | SHUMATT                                                                                                                                                                                                                                                                                                                                                                                                                                                                                                                                                                                                                                                                                                                                                                                                                                                                                                                                                                                                                                                                                                                                                                                                                                                                                                                                                                                                                                                                                                                                                                                                                                                                                                                                                                                                                                                                                                                                                                                                                                                                                                                        |
| Name          | Injector Orifice Plate's Thickness                          | 9-Grid Plastic Box                                                                                                                                                                                                                                                                                                                                                                                                                                                                                                                                                                                                                                                                                                                                                                                                                                                                                                                                                                                                                                                                                                                                                                                                                                                                                                                                                                                                                                                                                                                                                                                                                                                                                                                                                                                                                                                                                                                                                                                                                                                                                                             |
| Description   | Injector orifice plate's thickness range: 4.02mm   4.108mm. | Prevent damage to the orifice plates during transportation                                                                                                                                                                                                                                                                                                                                                                                                                                                                                                                                                                                                                                                                                                                                                                                                                                                                                                                                                                                                                                                                                                                                                                                                                                                                                                                                                                                                                                                                                                                                                                                                                                                                                                                                                                                                                                                                                                                                                                                                                                                                     |
| No.           |                                                             | ·                                                                                                                                                                                                                                                                                                                                                                                                                                                                                                                                                                                                                                                                                                                                                                                                                                                                                                                                                                                                                                                                                                                                                                                                                                                                                                                                                                                                                                                                                                                                                                                                                                                                                                                                                                                                                                                                                                                                                                                                                                                                                                                              |
|               | 5                                                           | 6                                                                                                                                                                                                                                                                                                                                                                                                                                                                                                                                                                                                                                                                                                                                                                                                                                                                                                                                                                                                                                                                                                                                                                                                                                                                                                                                                                                                                                                                                                                                                                                                                                                                                                                                                                                                                                                                                                                                                                                                                                                                                                                              |
| Image         | SHUMATT                                                     | SHUMATT OF LINE OF LIN |
| Image<br>Name |                                                             |                                                                                                                                                                                                                                                                                                                                                                                                                                                                                                                                                                                                                                                                                                                                                                                                                                                                                                                                                                                                                                                                                                                                                                                                                                                                                                                                                                                                                                                                                                                                                                                                                                                                                                                                                                                                                                                                                                                                                                                                                                                                                                                                |
| SIENORTE SIEN | Neutral Injector Orifice Plate's Individual                 | SHUMATT CONTRACTOR OF THE PARTY |