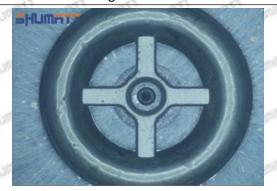

f oil return, in serious cases, the pressure can not be built up and nozzle will spray oil directly.

The blockage of the oil inlet hole (side hole) will cause small amount of oil return, the blockage of oil inlet side hole will cause the injector cannot build a pressure chamber, as a result, the injector cannot work normally.

(2) Magnified 500 times under the microscope, check the plane position of the semi ball, if there is any scratch, it is recommended to replace it.

Mob/WhatsApp: +86 13410541523 Tel: +8675523215133

Email: ruby@shumatt.com



### 2.2.095000-6366 Injector Orifice Plate 19# Level of Damage Inspection

#### (1) Slight Damaged



Mob/WhatsApp: +86 13410541523 Tel: +8675523215133

Email: <u>ruby@shumatt.com</u> Website: <u>www.shumatt.com</u>

#### (2) Moderate Damaged



Wear marks on edge



The misalignment of the semi ball causes damage to the orifice plate when installing it



The wear of the middle oil back-flow hole causes gap between semi ball and orifice plate, and causes the orifice plate to be washed out by high-pressure oil

ģģ

/

#### (3) Highly Damaged



Obvious Wear marks on edge



The misalignment of the semi ball causes damage to the orifice plate when installing it

Mob/WhatsApp: +86 13410541523

Email: ruby@shumatt.com

© 2022 Shenzhen Shumatt Technology Co., Ltd

Tel: +8675523215133

## SHUMATT

## Shenzhen Shumatt Technology Co., Ltd



The wear of the middle oil back-flow hole causes gap between semi ball and orifice plate, and causes the orifice plate to be washed out by high-pressure oil

/

#### (4) More Pictures of Orifice Pl