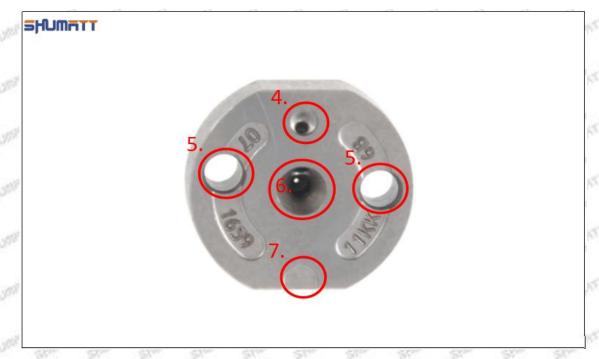

#### (2) 095000-6366 Injector Orifice Plate 19# Part Number Common Writing

19#, 19, 295040-6680, 2950406680, 2950406680