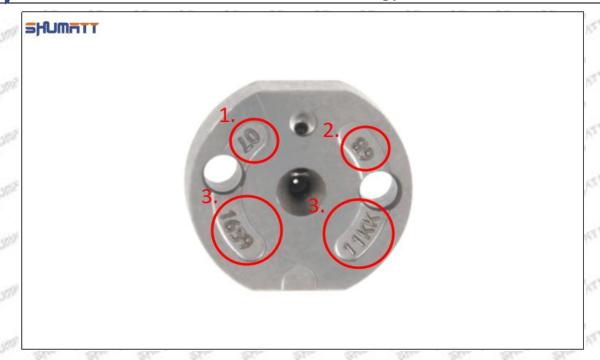

#### (2) 095000-6366 Injector Orifice Plate 19# Part Number Common Writing

19#, 19, 295040-6680, 2950406680, 2950406680