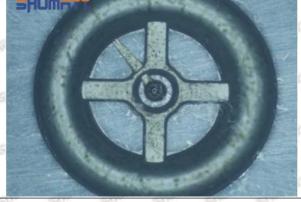

e of the oil inlet hole (side hole) will cause small amount of oil return, the blockage of oil inlet side hole will cause the injector cannot build a pressure chamber, as a result, the injector cannot work normally.

(2) Magnified 500 times under the microscope, check the plane position of the semi ball, if there is any scratch, it is recommended to replace it.

Mob/WhatsApp: +86 13410541523 Tel: +8675523215133

Email: ruby@shumatt.com



### 2.2.095000-6366 Injector Orifice Plate 19# Level of Damage Inspection

#### (1) Slight Damaged



Mob/WhatsApp: +86 13410541523 Tel: +8675523215133

Email: <u>ruby@shumatt.com</u> Website: <u>www.shumatt.com</u>

#### (2) Moderate Damaged



Wear marks on edge



The misalignment of the semi ball causes damage to the orifice plate when installing it



The wear of the middle oil back-flow hole causes gap between semi ball and orifice plate, and causes the orifice plate to be washed out by high-pressure oil

ģģ

/

#### (3) Highly Damaged



Obvious Wear marks on edge



The misalignment of the semi ball causes damage to the orifice plate when installing it

Mob/WhatsApp: +86 13410541523

Email: ruby@shumatt.com

© 2022 Shenzhen Shumatt Technology Co., Ltd

Tel: +8675523215133

## SHUMATT

## Shenzhen Shumatt Technology Co., Ltd



The wear of the middle oil back-flow hole causes gap between semi ball and orifice plate, and causes the orifice plate to be washed out by high-pressure oil

/

#### (4) More Pictures of Orifice Plate's Damage Details



The misalignment of the semi ball



Marks of the misalignment of the semi ball



The in