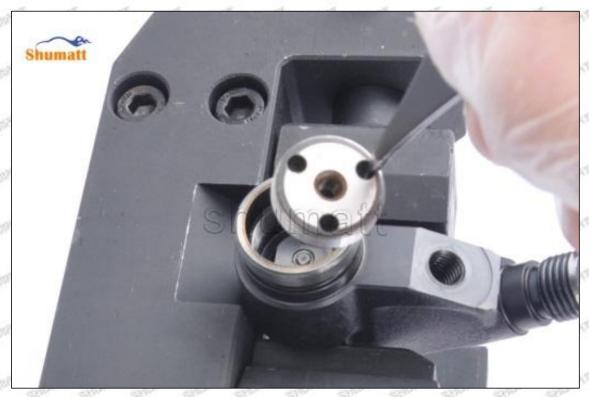

## 095000-6366 Injector Orifice Plate 19# Technical File

SKU1: G1Z11000000019

SKU2: G1L32950401900

SKU3: G1N12950401900

SKU4: G1Z172Q50401900