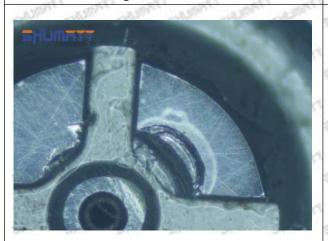

#### (1) 095000-6366 Injector Orifice Plate 19# Testing

All 095000-6366 injector orifice plate 19# parts are subjected to A-hole flow test, Z-hole flow test, precision test, high temperature test, low temperature test, pressure test, leakage test, durability test, and various working condition tests.

#### (2) 095000-6366 Injector Orifice Plate 19# Inspection

The factory inspection of 095000-6366 injector orifice plate 19# is undergone three inspections - full inspection, random inspection, and batch inspection. Different brands of test benches are used to test 095000-6366 injector orifice plate 19# for a total of no less than three times for factory inspection, and 095000-6366 injector orifice plate 19# installation testing environment are progressed in dust-free workshop.