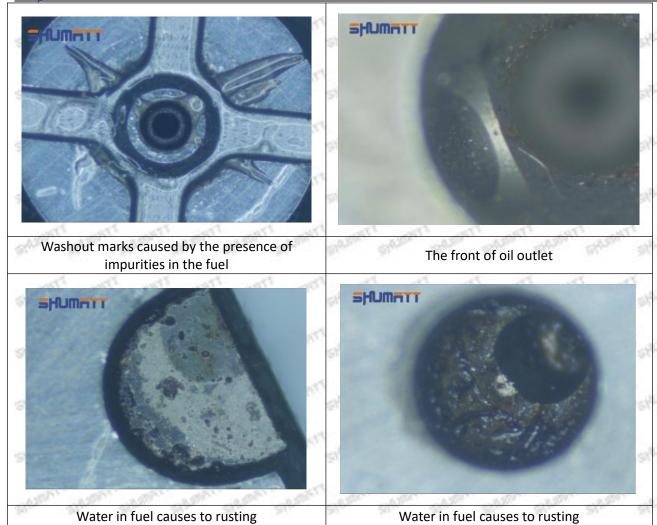

nt of the semi ball causes damage to the orifice plate when installing it

Mob/WhatsApp: +86 13410541523

Email: ruby@shumatt.com

© 2022 Shenzhen Shumatt Technology Co., Ltd

Tel: +8675523215133

## SHUMATT

## Shenzhen Shumatt Technology Co., Ltd



The wear of the middle oil back-flow hole causes gap between semi ball and orifice plate, and causes the orifice plate to be washed out by high-pressure oil

/

#### (4) More Pictures of Orifice Plate's Damage Details



The misalignment of the semi ball



Marks of the misalignment of the semi ball



The indentation of the misalignment of the semi ball



Washout marks caused by the presence of impurities in the fuel

Mob/WhatsApp: +86 13410541523

Email: ruby@shumatt.com

© 2022 Shenzhen Shumatt Technology Co., Ltd

Tel: +8675523215133





(5) Impact Classification According to The Degree of Damage to The Orifice Plate

| Damage Type                                               | Severe Damaged General Damaged                                                                |                                                                                                          | Slight Damaged                                                       |  |
|-----------------------------------------------------------|-----------------------------------------------------------------------------------------------|----------------------------------------------------------------------------------------------------------|----------------------------------------------------------------------|--|
| Classification