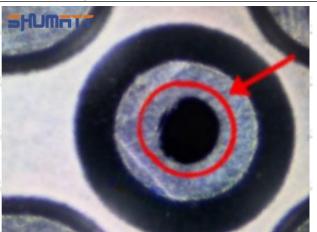

. 095000-6366 Injector Orifice Plate 19# Technical Support

#### 2.1.095000-6366 Injector Orifice Plate 19# Inspection and Semi Ball Inspection

(1) Magnify 500 times under the microscope to check whether there is indentation on the sealing surface and the oil outlet hole of the orifice plate, check whether there is wear, scratch, damage, rust, depression, semicircle in the center hole of the orifice plate.



Mob/WhatsApp: +86 13410541523 Tel: +8675523215133

Email: <u>ruby@shumatt.com</u> Website: <u>www.shumatt.com</u>

## SHUMATT

## Shenzhen Shumatt Technology Co., Ltd



Orifice plate center deviation inspection



There is indentation on the side, the orifice plate needs to be replaced



There is indentation in the middle oil back-flow hole, the orifice plate needs to be replaced



The middle oil back-flow hole is semicircular, the orifice plate needs to be replaced

Website: www.shumatt.com

⚠ The blockage of the oil back-flow hole will cause small volume of the oil return, and the oil will not be injected.

⚠ When oil back-flow hole becomes larger, it causes the semi ball to be not tightly sealed, which causes the fuel injection pressure cannot be established, then the fuel injector cannot work normally.

⚠ The wear on orifice plate's surface causes gap to the semi ball, which leads to large volume of oil return, in serious cases, the pressure can not be built up and nozzle will spray oil directly.

The blockage of the oil inlet hole (side hole) will cause small amount of oil return, the blockage of oil inlet side hole will cause the injector cannot build a press