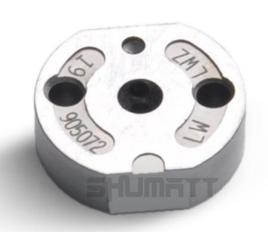

#### 1.1. 095000-6366 Injector Orifice Plate 19# Basic Information

| Title | China made new 095000-6366 fuel Injector Orifice Plate's 19# |
|-------|--------------------------------------------------------------|
| SKU1  | G1Z11000000019                                               |
| SKU2  | G1L32950401900                                               |
| SKU3  | G1N12950401900                                               |
| SKU4  | G1Z172950401900                                              |

#### (2) 095000-6366 Injector Orifice Plate 19# Part Number Common Writing

19#, 19, 295040-6680, 2950406680, 2950406680