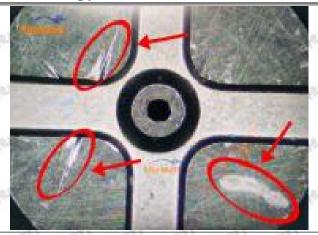

pecified in the vehicle engine maintenance manual.

#### 1.11.095000-6366 Injector Orifice Plate 19# Manufacturer

Manufacturer: Shenzhen Shumatt Technology Co., Ltd

#### 2. 095000-6366 Injector Orifice Plate 19# Technical Support

#### 2.1.095000-6366 Injector Orifice Plate 19# Inspection and Semi Ball Inspection

(1) Magnify 500 times under the microscope to check whether there is indentation on the sealing surface and the oil outlet hole of the orifice plate, check whether there is wear, scratch, damage, rust, depression, semicircle in the center hole of the orifice plate.



Mob/WhatsApp: +86 13410541523 Tel: +8675523215133

Email: <u>ruby@shumatt.com</u> Website: <u>www.shumatt.com</u>

## SHUMATT

## Shenzhen Shumatt Technology Co., Ltd



Orifice plate center deviation inspection



There is indentation on the side, the orifice plate needs to be replaced



There is indentation in the middle oil back-flow hole, the orifice plate needs to be replaced



The middle oil back-flow hole is semicircular, the orifice plate needs to be replaced

Website: www.shumatt.com

⚠ The blockage of the oil back-flow hole will cause small volume of the oil return, and the oil will not be injected.

⚠ When oil back-flow hole becomes larger, it causes the semi ball to be not tightly sealed, which causes the fuel injection pressure cannot be established, then the fuel injector cannot work normally.

⚠ The wear on orifice plate's surface causes gap to the semi ball, which leads to large volume of oil return, in serious cases, the pressure can not be built up and nozzle will spray oil dire