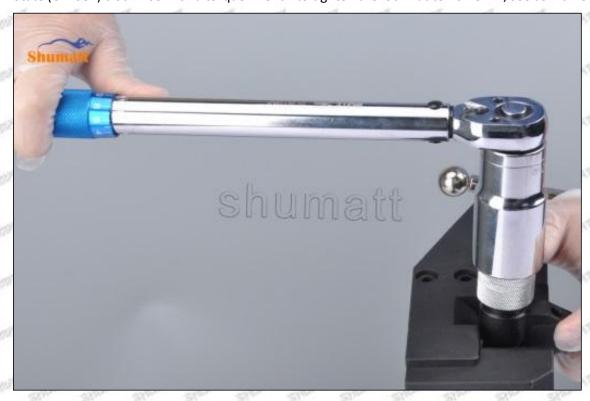

## 095000-6366 Injector Orifice Plate 19# Technical File

SKU1: G1Z11000000019

SKU2: G1L32950401900

SKU3: G1N12950401900

SKU4: G1Z172Q50401900