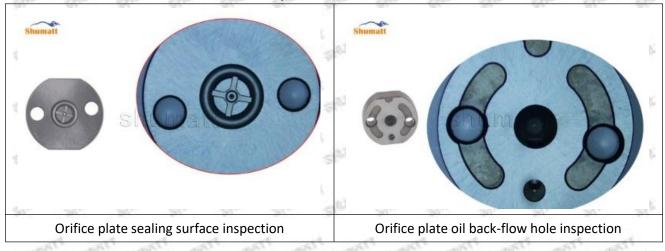

te 19# failure caused by not following the cleaning requirements specified in the vehicle engine maintenance manual.

095000-6366 injector orifice plate 19# failure caused by failure to replace consumable parts as specified in the vehicle engine maintenance manual.

#### 1.11.095000-6366 Injector Orifice Plate 19# Manufacturer

Manufacturer: Shenzhen Shumatt Technology Co., Ltd

#### 2. 095000-6366 Injector Orifice Plate 19# Technical Support

#### 2.1.095000-6366 Injector Orifice Plate 19# Inspection and Semi Ball Inspection

(1) Magnify 500 times under the microscope to check whether there is indentation on the sealing surface and the oil outlet hole of the orifice plate, check whether there is wear, scratch, damage, rust, depression, semicircle in the center hole of the orifice plate.



Mob/WhatsApp: +86 13410541523 Tel: +8675523215133

Email: <u>ruby@shumatt.com</u> Website: <u>www.shumatt.com</u>

## SHUMATT

## Shenzhen Shumatt Technology Co., Ltd



Orifice plate center deviation inspection



There is indentation on the side, the orifice plate needs to be replaced



There is indentation in the middle oil back-flow hole, the orifice plate needs to be replaced



The middle oil back-flow hole is semicircular, the orifice plate needs to be replaced

Website: www.shumatt.com

⚠ The blockage of the oil back-flow hole will cause small volume of the oil return, and the oil will not be injected.

⚠ When oil back-flow hole becomes larger, it causes the semi ball to be not tightly sealed, which causes the fuel injection pressure cannot be established, then the fuel injector