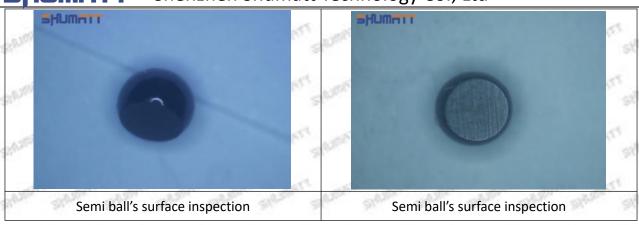

the semi ball to be not tightly sealed, which causes the fuel injection pressure cannot be established, then the fuel injector cannot work normally.

⚠ The wear on orifice plate's surface causes gap to the semi ball, which leads to large volume of oil return, in serious cases, the pressure can not be built up and nozzle will spray oil directly.

The blockage of the oil inlet hole (side hole) will cause small amount of oil return, the blockage of oil inlet side hole will cause the injector cannot build a pressure chamber, as a result, the injector cannot work normally.

(2) Magnified 500 times under the microscope, check the plane position of the semi ball, if there is any scratch, it is recommended to replace it.

Mob/WhatsApp: +86 13410541523 Tel: +8675523215133

Email: ruby@shumatt.com



### 2.2.095000-6366 Injector Orifice Plate 19# Level of Damage Inspection

#### (1) Slight Damaged



Mob/WhatsApp: +86 13410541523 Tel: +8675523215133

Email: <u>ruby@shumatt.com</u> Website: <u>www.shumatt.com</u>

#### (2) Moderate Damaged



Wear marks on edge



The misalignment of the semi ball causes damage to the orifice plate when installing it



The wear of the middle oil back-flow hole causes gap between semi ball and orifice plate, and causes the orifice plate to be washed out by high-pressure oil

ģģ

/

#### (3) Highly Damaged



Obvious Wear marks on edge



The misalignment of the semi ball causes damage to the orifice plate when installing it

Mob/WhatsApp: +86 13410541523

Email: ruby@shumatt.com

© 2022 Shenzhen Shumatt Technology Co., Ltd

Tel: +8675523215133

## SHU