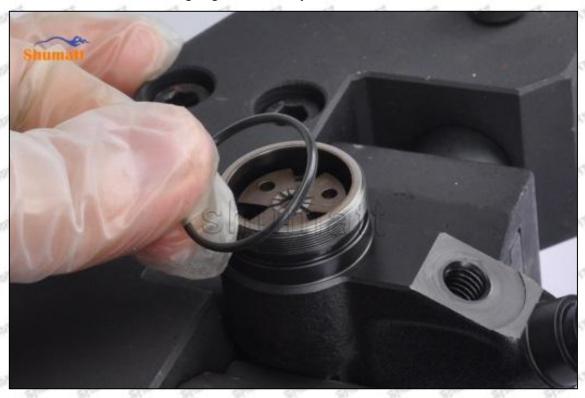

#### (1) 095000-6366 Injector Orifice Plate 19# Testing

All 095000-6366 injector orifice plate 19# parts are subjected to A-hole flow test, Z-hole flow test, precision test, high temperature test, low temperature test, pressure test, leakage test, durability test, and various working condition tests.

#### (2) 095000-6366 Injector Orifice Plate 19# Inspection

The factory inspection of 095000-6366 injector orifice plate 19# is undergone three inspections - full inspection, random inspection, and batch inspection. Different brands of test benches are used to test 095000-6366 injector orifice plate 19# for a total of no less than three times for factory inspection, and 095000-6366 injector orifice plate 19# installation testing environment are progressed in dust-free workshop.