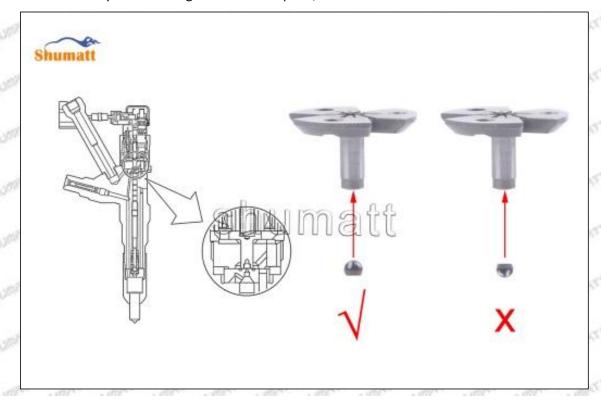

## 095000-6366 Injector Orifice Plate 19# Technical File

SKU1: G1Z11000000019

SKU2: G1L32950401900

SKU3: G1N12950401900

SKU4: G1Z172Q50401900