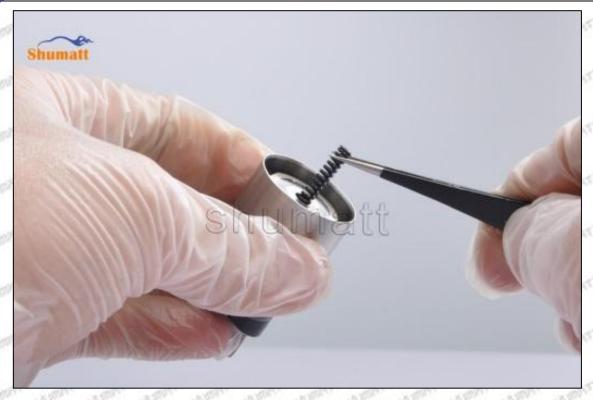

#### (1) 095000-6366 Injector Orifice Plate 19# Testing

All 095000-6366 injector orifice plate 19# parts are subjected to A-hole flow test, Z-hole flow test, precision test, high temperature test, low temperature test, pressure test, leakage test, durability test, and various working condition tests.

#### (2) 095000-6366 Injector Orifice Plate 19# Inspection

The factory inspection of 095000-6366 injector orifice plate 19# is undergone three inspections - full inspection, random inspection, and batch inspection. Different brands of test benches are used to test 095000-6366 injector orifice plate 19# for a total of no less than three times for factory inspection, and 095000-6366 injector orifice plate 19# installation testing environment are progressed in dust-free workshop.