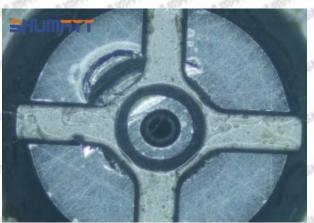

#### (1) 095000-6366 Injector Orifice Plate 19# Testing

All 095000-6366 injector orifice plate 19# parts are subjected to A-hole flow test, Z-hole flow test, precision test, high temperature test, low temperature test, pressure test, leakage test, durability test, and various working condition tests.

#### (2) 095000-6366 Injector Orifice Plate 19# Inspection

The factory inspection of 095000-6366 injector orifice plate 19# is undergone three inspections - full inspection, random inspection, and batch inspection. Different brands of test benches are used to test 095000-6366 injector orifice plate 19# for a total of no less than three times for factory inspection, and 095000-6366 injector orifice plate 19# installation testing environment are progressed in dust-free workshop.