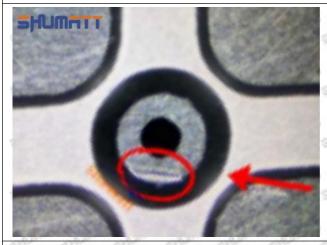

jector Orifice Plate 19# Manufacturer

Manufacturer: Shenzhen Shumatt Technology Co., Ltd

#### 2. 095000-6366 Injector Orifice Plate 19# Technical Support

#### 2.1.095000-6366 Injector Orifice Plate 19# Inspection and Semi Ball Inspection

(1) Magnify 500 times under the microscope to check whether there is indentation on the sealing surface and the oil outlet hole of the orifice plate, check whether there is wear, scratch, damage, rust, depression, semicircle in the center hole of the orifice plate.



Mob/WhatsApp: +86 13410541523 Tel: +8675523215133

Email: <u>ruby@shumatt.com</u> Website: <u>www.shumatt.com</u>

## SHUMATT

## Shenzhen Shumatt Technology Co., Ltd



Orifice plate center deviation inspection



There is indentation on the side, the orifice plate needs to be replaced



There is indentation in the middle oil back-flow hole, the orifice plate needs to be replaced



The middle oil back-flow hole is semicircular, the orifice plate needs to be replaced

Website: www.shumatt.com

⚠ The blockage of the oil back-flow hole will cause small volume of the oil return, and the oil will not be injected.

⚠ When oil back-flow hole becomes larger, it causes the semi ball to be not tightly sealed, which causes the fuel injection pressure cannot be established, then the fuel injector cannot work normally.

⚠ The wear on orifice plate's surface causes gap to the semi ball, which leads to large volume of oil return, in serious cases, the pressure can not be built up and nozzle will spray oil directly.

The blockage of the oil inlet hole (side hole) will cause small amoun