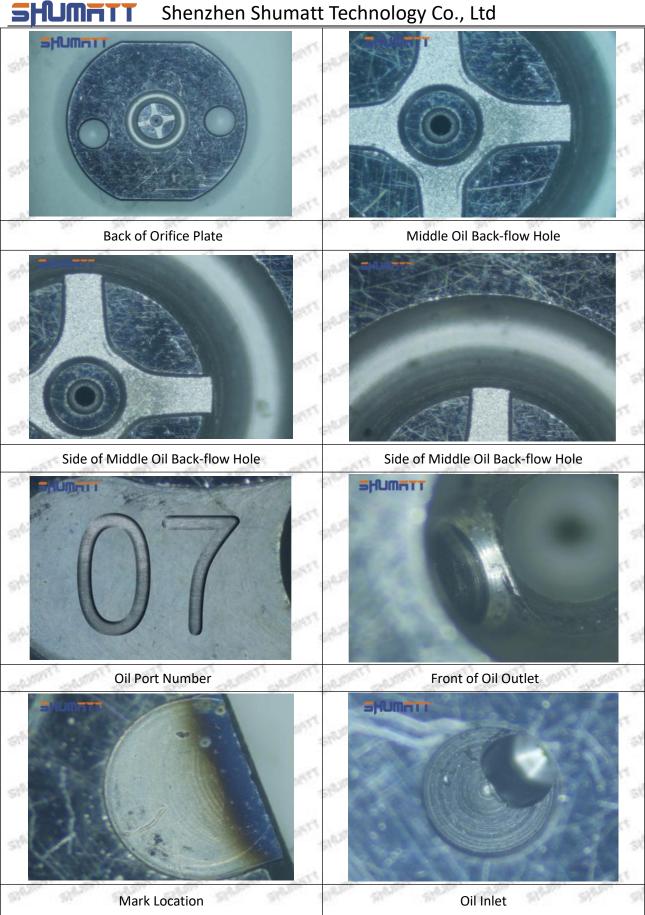

#### (2) 095000-6366 Injector Orifice Plate 19# Part Number Common Writing

19#, 19, 295040-6680, 2950406680, 2950406680

#### 1.3. 095000-6366 Injector Orifice Plate 19# Specifications and Dimensions

Injector Orifice Plate's Size: 2cm\*2 cm \*1 cm
Injector Orifice Plate's Box Size: 7cm \*7 cm \*2 cm
Injector Orifice Plate's Package Size: 8 cm \* 8cm
Injector Orifice Plate's Net Weight: 0.015kg
Injector Orifice Plate's Gross Weight: 0.03kg

#### (1) 095000-6366 Injector Orifice Plate 19# Testing

All 095000-6366 injector orifice plate 19# parts are subjected to A-hole flow test, Z-hole flow test, precision test, high temperature test, low temperature test, pressure test, leakage test, durability test, and various working condition tests.

#### (2) 095000-6366 Injector Orifice Plate 19# Inspection

The factory inspection of 095000-6366 injector orifice plate 19# is undergone three inspections - full inspection, random inspection, and batch inspection. Different brands of test benches are used to test 095000-6366 injector orifice plate 19# for a total of no less than three times for factory inspection, and 095000-6366 injector orifice plate 19# installation testing environment are progressed in dust-free workshop.