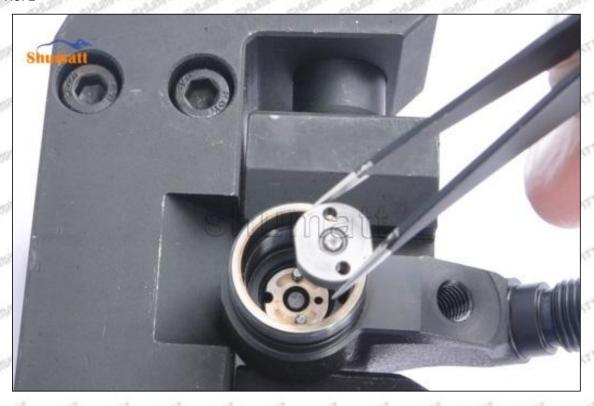

#### (1) 095000-6366 Injector Orifice Plate 19# Testing

All 095000-6366 injector orifice plate 19# parts are subjected to A-hole flow test, Z-hole flow test, precision test, high temperature test, low temperature test, pressure test, leakage test, durability test, and various working condition tests.

#### (2) 095000-6366 Injector Orifice Plate 19# Inspection

The factory inspection of 095000-6366 injector orifice plate 19# is undergone three inspections - full inspection, random inspection, and batch inspection. Different brands of test benches are used to test 095000-6366 injector orifice plate 19# for a total of no less than three times for factory inspection, and 095000-6366 injector orifice plate 19# installation testing environment are progressed in dust-free workshop.