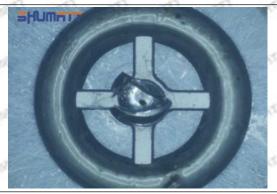

us cases, the pressure can not be built up and nozzle will spray oil directly.

The blockage of the oil inlet hole (side hole) will cause small amount of oil return, the blockage of oil inlet side hole will cause the injector cannot build a pressure chamber, as a result, the injector cannot work normally.

(2) Magnified 500 times under the microscope, check the plane position of the semi ball, if there is any scratch, it is recommended to replace it.

Mob/WhatsApp: +86 13410541523 Tel: +8675523215133

Email: ruby@shumatt.com



### 2.2.095000-6366 Injector Orifice Plate 19# Level of Damage Inspection

#### (1) Slight Damaged



Mob/WhatsApp: +86 13410541523 Tel: +8675523215133

Email: <u>ruby@shumatt.com</u> Website: <u>www.shumatt.com</u>

#### (2) Moderate Damaged



Wear marks on edge



The misalignment of the semi ball causes damage to the orifice plate when installing it



The wear of the middle oil back-flow hole causes gap between semi ball and orifice plate, and causes the orifice plate to be washed out by high-pressure oil

ģģ

/

#### (3) Highly Damaged



Obvious Wear marks on edge



The misalignment of the semi ball causes damage to the orifice plate when installing it

Mob/WhatsApp: +86 13410541523

Email: ruby@shumatt.com

© 2022 Shenzhen Shumatt Technology Co., Ltd

Tel: +8675523215133

## SHUMATT

## Shenzhen Shumatt Technology Co., Ltd



The wear of the middle oil back-flow hole causes gap between semi ball and orifice plate, and causes the orifice plate to be washed out by high-pressure oil

/

#### (4) More Pictures of Orifice Plate's Damage Details