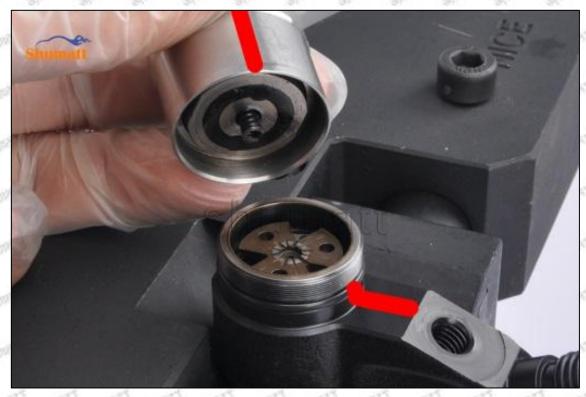

#### (1) 095000-6366 Injector Orifice Plate 19# Testing

All 095000-6366 injector orifice plate 19# parts are subjected to A-hole flow test, Z-hole flow test, precision test, high temperature test, low temperature test, pressure test, leakage test, durability test, and various working condition tests.

#### (2) 095000-6366 Injector Orifice Plate 19# Inspection

The factory inspection of 095000-6366 injector orifice plate 19# is undergone three inspections - full inspection, random inspection, and batch inspection. Different brands of test benches are used to test 095000-6366 injector orifice plate 19# for a total of no less than three times for factory inspection, and 095000-6366 injector orifice plate 19# installation testing environment are progressed in dust-free workshop.