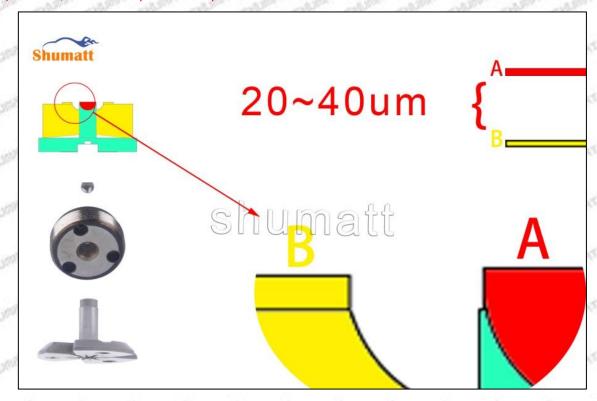

#### 1.3. 095000-6366 Injector Orifice Plate 19# Specifications and Dimensions

Injector Orifice Plate's Size: 2cm\*2 cm \*1 cm
Injector Orifice Plate's Box Size: 7cm \*7 cm \*2 cm
Injector Orifice Plate's Package Size: 8 cm \* 8cm
Injector Orifice Plate's Net Weight: 0.015kg
Injector Orifice Plate's Gross Weight: 0.03kg

Injector Orifice Plate's Quality: China Made Brand New

MOQ: 4 Pieces