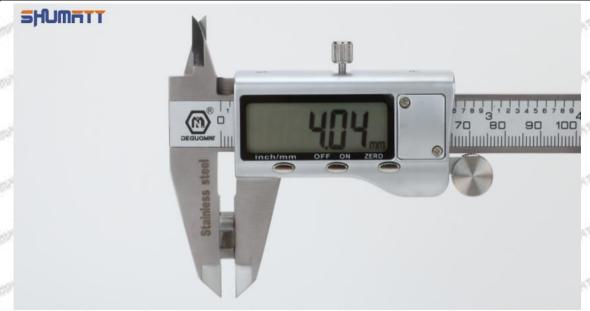

#### (2) 095000-6366 Injector Orifice Plate 19# Customized Items

| No.           | off off off off of                                          | 2                                                                                                                                                                                                                                                                                                                                                                                                                                                                                                                                                                                                                                                                                                                                                                                                                                                                                                                                                                                                                                                                                                                                                                                                                                                                                                                                                                                                                                                                                                                                                                                                                                                                                                                                                                                                                                                                                                                                                                                                                                                                                                                              |
|---------------|-------------------------------------------------------------|--------------------------------------------------------------------------------------------------------------------------------------------------------------------------------------------------------------------------------------------------------------------------------------------------------------------------------------------------------------------------------------------------------------------------------------------------------------------------------------------------------------------------------------------------------------------------------------------------------------------------------------------------------------------------------------------------------------------------------------------------------------------------------------------------------------------------------------------------------------------------------------------------------------------------------------------------------------------------------------------------------------------------------------------------------------------------------------------------------------------------------------------------------------------------------------------------------------------------------------------------------------------------------------------------------------------------------------------------------------------------------------------------------------------------------------------------------------------------------------------------------------------------------------------------------------------------------------------------------------------------------------------------------------------------------------------------------------------------------------------------------------------------------------------------------------------------------------------------------------------------------------------------------------------------------------------------------------------------------------------------------------------------------------------------------------------------------------------------------------------------------|
| Image         | SHUMATT                                                     | SHUMATT VACA                                                                                                                                                                                                                                                                                                                                                                                                                                                                                                                                                                                                                                                                                                                                                                                                                                                                                                                                                                                                                                                                                                                                                                                                                                                                                                                                                                                                                                                                                                                                                                                                                                                                                                                                                                                                                                                                                                                                                                                                                                                                                                                   |
| Name          | Injector Orifice Plate's Front Lettering                    | Injector Orifice Plate's Side Lettering                                                                                                                                                                                                                                                                                                                                                                                                                                                                                                                                                                                                                                                                                                                                                                                                                                                                                                                                                                                                                                                                                                                                                                                                                                                                                                                                                                                                                                                                                                                                                                                                                                                                                                                                                                                                                                                                                                                                                                                                                                                                                        |
| Description   | Orifice plate part number: 19#                              | - A STORY - A                                                                                                                                                                                                                                                                                                                                                                                                                                                                                                                                                                                                                                                                                                                                                                                                                                                                                                                                                                                                                                                                                                                                                                                                                                                                                                                                                                                                                                                                                                                                                                                                                                                                                                                                                                                                                                                                                                                                                                                                                                                                          |
| No.           | 3                                                           | 4                                                                                                                                                                                                                                                                                                                                                                                                                                                                                                                                                                                                                                                                                                                                                                                                                                                                                                                                                                                                                                                                                                                                                                                                                                                                                                                                                                                                                                                                                                                                                                                                                                                                                                                                                                                                                                                                                                                                                                                                                                                                                                                              |
| Image         | 0-25mm<br>0.001mm                                           | SHUMATT                                                                                                                                                                                                                                                                                                                                                                                                                                                                                                                                                                                                                                                                                                                                                                                                                                                                                                                                                                                                                                                                                                                                                                                                                                                                                                                                                                                                                                                                                                                                                                                                                                                                                                                                                                                                                                                                                                                                                                                                                                                                                                                        |
| Name          | Injector Orifice Plate's Thickness                          | 9-Grid Plastic Box                                                                                                                                                                                                                                                                                                                                                                                                                                                                                                                                                                                                                                                                                                                                                                                                                                                                                                                                                                                                                                                                                                                                                                                                                                                                                                                                                                                                                                                                                                                                                                                                                                                                                                                                                                                                                                                                                                                                                                                                                                                                                                             |
| Description   | Injector orifice plate's thickness range: 4.02mm   4.108mm. | Prevent damage to the orifice plates during transportation                                                                                                                                                                                                                                                                                                                                                                                                                                                                                                                                                                                                                                                                                                                                                                                                                                                                                                                                                                                                                                                                                                                                                                                                                                                                                                                                                                                                                                                                                                                                                                                                                                                                                                                                                                                                                                                                                                                                                                                                                                                                     |
| No.           |                                                             | ·                                                                                                                                                                                                                                                                                                                                                                                                                                                                                                                                                                                                                                                                                                                                                                                                                                                                                                                                                                                                                                                                                                                                                                                                                                                                                                                                                                                                                                                                                                                                                                                                                                                                                                                                                                                                                                                                                                                                                                                                                                                                                                                              |
|               | 5                                                           | 6                                                                                                                                                                                                                                                                                                                                                                                                                                                                                                                                                                                                                                                                                                                                                                                                                                                                                                                                                                                                                                                                                                                                                                                                                                                                                                                                                                                                                                                                                                                                                                                                                                                                                                                                                                                                                                                                                                                                                                                                                                                                                                                              |
| Image         | SHUMATT                                                     | SHUMATT OF LINE OF LIN |
| Image<br>Name |                                                             |                                                                                                                                                                                                                                                                                                                                                                                                                                                                                                                                                                                                                                                                                                                                                                                                                                                                                                                                                                                                                                                                                                                                                                                                                                                                                                                                                                                                                                                                                                                                                                                                                                                                                                                                                                                                                                                                                                                                                                                                                                                                                                                                |
| SIENORTE SIEN | Neutral Injector Orifice Plate's Individual                 | SHUMATT CONTRACTOR OF THE PARTY |