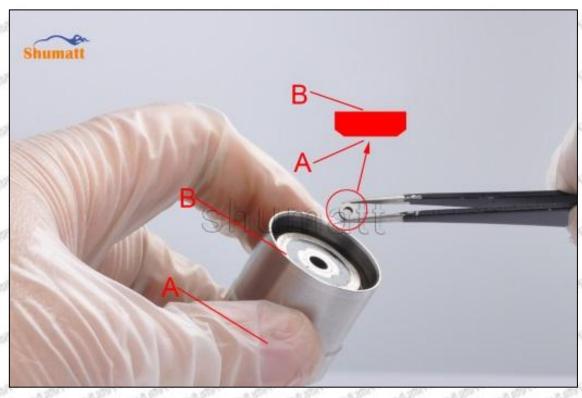

#### (2) 095000-6366 Injector Orifice Plate 19# Customized Items

| No.           | off off off off of                                          | 2                                                                                                                                                                                                                                                                                                                                                                                                                                                                                                                                                                                                                                                                                                                                                                                                                                                                                                                                                                                                                                                                                                                                                                                                                                                                                                                                                                                                                                                                                                                                                                                                                                                                                                                                                                                                                                                                                                                                                                                                                                                                                                                              |
|---------------|-------------------------------------------------------------|--------------------------------------------------------------------------------------------------------------------------------------------------------------------------------------------------------------------------------------------------------------------------------------------------------------------------------------------------------------------------------------------------------------------------------------------------------------------------------------------------------------------------------------------------------------------------------------------------------------------------------------------------------------------------------------------------------------------------------------------------------------------------------------------------------------------------------------------------------------------------------------------------------------------------------------------------------------------------------------------------------------------------------------------------------------------------------------------------------------------------------------------------------------------------------------------------------------------------------------------------------------------------------------------------------------------------------------------------------------------------------------------------------------------------------------------------------------------------------------------------------------------------------------------------------------------------------------------------------------------------------------------------------------------------------------------------------------------------------------------------------------------------------------------------------------------------------------------------------------------------------------------------------------------------------------------------------------------------------------------------------------------------------------------------------------------------------------------------------------------------------|
| Image         | SHUMATT                                                     | SHUMATT VACA                                                                                                                                                                                                                                                                                                                                                                                                                                                                                                                                                                                                                                                                                                                                                                                                                                                                                                                                                                                                                                                                                                                                                                                                                                                                                                                                                                                                                                                                                                                                                                                                                                                                                                                                                                                                                                                                                                                                                                                                                                                                                                                   |
| Name          | Injector Orifice Plate's Front Lettering                    | Injector Orifice Plate's Side Lettering                                                                                                                                                                                                                                                                                                                                                                                                                                                                                                                                                                                                                                                                                                                                                                                                                                                                                                                                                                                                                                                                                                                                                                                                                                                                                                                                                                                                                                                                                                                                                                                                                                                                                                                                                                                                                                                                                                                                                                                                                                                                                        |
| Description   | Orifice plate part number: 19#                              | - A STORY - A                                                                                                                                                                                                                                                                                                                                                                                                                                                                                                                                                                                                                                                                                                                                                                                                                                                                                                                                                                                                                                                                                                                                                                                                                                                                                                                                                                                                                                                                                                                                                                                                                                                                                                                                                                                                                                                                                                                                                                                                                                                                          |
| No.           | 3                                                           | 4                                                                                                                                                                                                                                                                                                                                                                                                                                                                                                                                                                                                                                                                                                                                                                                                                                                                                                                                                                                                                                                                                                                                                                                                                                                                                                                                                                                                                                                                                                                                                                                                                                                                                                                                                                                                                                                                                                                                                                                                                                                                                                                              |
| Image         | 0-25mm<br>0.001mm                                           | SHUMATT                                                                                                                                                                                                                                                                                                                                                                                                                                                                                                                                                                                                                                                                                                                                                                                                                                                                                                                                                                                                                                                                                                                                                                                                                                                                                                                                                                                                                                                                                                                                                                                                                                                                                                                                                                                                                                                                                                                                                                                                                                                                                                                        |
| Name          | Injector Orifice Plate's Thickness                          | 9-Grid Plastic Box                                                                                                                                                                                                                                                                                                                                                                                                                                                                                                                                                                                                                                                                                                                                                                                                                                                                                                                                                                                                                                                                                                                                                                                                                                                                                                                                                                                                                                                                                                                                                                                                                                                                                                                                                                                                                                                                                                                                                                                                                                                                                                             |
| Description   | Injector orifice plate's thickness range: 4.02mm   4.108mm. | Prevent damage to the orifice plates during transportation                                                                                                                                                                                                                                                                                                                                                                                                                                                                                                                                                                                                                                                                                                                                                                                                                                                                                                                                                                                                                                                                                                                                                                                                                                                                                                                                                                                                                                                                                                                                                                                                                                                                                                                                                                                                                                                                                                                                                                                                                                                                     |
| No.           |                                                             | ·                                                                                                                                                                                                                                                                                                                                                                                                                                                                                                                                                                                                                                                                                                                                                                                                                                                                                                                                                                                                                                                                                                                                                                                                                                                                                                                                                                                                                                                                                                                                                                                                                                                                                                                                                                                                                                                                                                                                                                                                                                                                                                                              |
|               | 5                                                           | 6                                                                                                                                                                                                                                                                                                                                                                                                                                                                                                                                                                                                                                                                                                                                                                                                                                                                                                                                                                                                                                                                                                                                                                                                                                                                                                                                                                                                                                                                                                                                                                                                                                                                                                                                                                                                                                                                                                                                                                                                                                                                                                                              |
| Image         | SHUMATT                                                     | SHUMATT OF LINE OF LIN |
| Image<br>Name |                                                             |                                                                                                                                                                                                                                                                                                                                                                                                                                                                                                                                                                                                                                                                                                                                                                                                                                                                                                                                                                                                                                                                                                                                                                                                                                                                                                                                                                                                                                                                                                                                                                                                                                                                                                                                                                                                                                                                                                                                                                                                                                                                                                                                |
| SIENORTE SIEN | Neutral Injector Orifice Plate's Individual                 | SHUMATT CONTRACTOR OF THE PARTY |