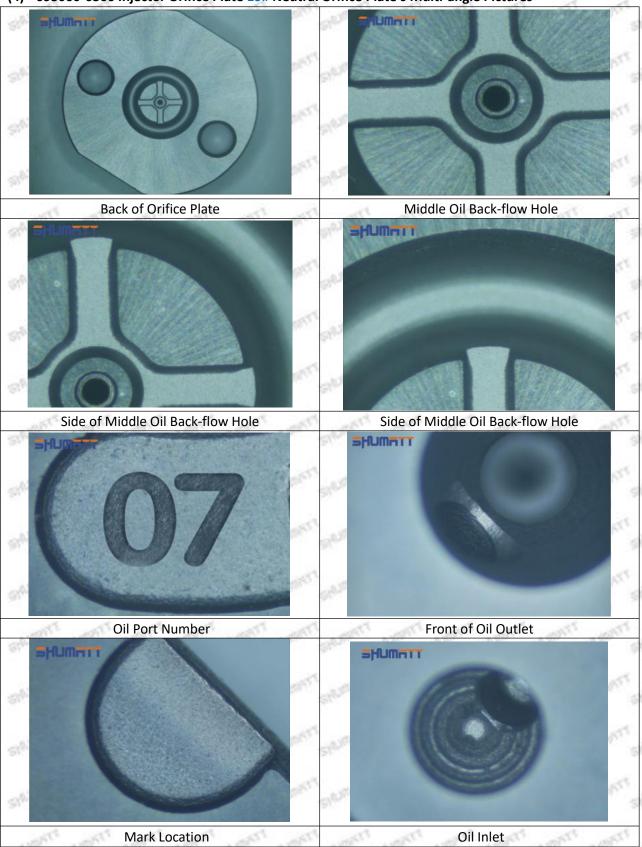

#### (2) 095000-6366 Injector Orifice Plate 19# Part Number Common Writing

19#, 19, 295040-6680, 2950406680, 2950406680

#### 1.3. 095000-6366 Injector Orifice Plate 19# Specifications and Dimensions

Injector Orifice Plate's Size: 2cm\*2 cm \*1 cm
Injector Orifice Plate's Box Size: 7cm \*7 cm \*2 cm
Injector Orifice Plate's Package Size: 8 cm \* 8cm
Injector Orifice Plate's Net Weight: 0.015kg
Injector Orifice Plate's Gross Weight: 0.03kg

#### (1) 095000-6366 Injector Orifice Plate 19# Testing

All 095000-6366 injector orifice plate 19# parts are subjected to A-hole flow test, Z-hole flow test, precision test, high temperature test, low temperature test, pressure test, leakage test, durability test, and various working condition tests.

#### (2) 095000-6366 Injector Orifice Plate 19# Inspection

The factory inspection of 095000-6366 injector orifice plate 19# is undergone three inspections - full inspection, random inspection, and batch inspection. Different brands of test benches are used to test 095000-6366 injector orifice plate 19# for a total of no less than three times for factory inspection, and 095000-6366 injector orifice plate 19# installation testing environment are progressed in dust-free workshop.