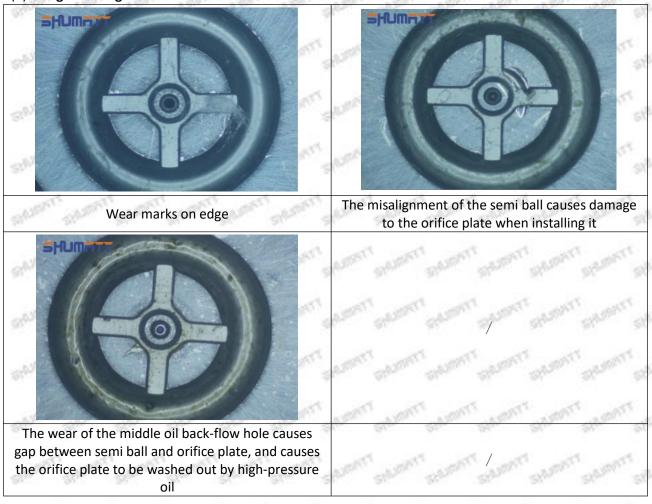

, then the fuel injector cannot work normally.

⚠ The wear on orifice plate's surface causes gap to the semi ball, which leads to large volume of oil return, in serious cases, the pressure can not be built up and nozzle will spray oil directly.

The blockage of the oil inlet hole (side hole) will cause small amount of oil return, the blockage of oil inlet side hole will cause the injector cannot build a pressure chamber, as a result, the injector cannot work normally.

(2) Magnified 500 times under the microscope, check the plane position of the semi ball, if there is any scratch, it is recommended to replace it.

Mob/WhatsApp: +86 13410541523 Tel: +8675523215133

Email: ruby@shumatt.com



### 2.2.095000-6366 Injector Orifice Plate 19# Level of Damage Inspection

#### (1) Slight Damaged



Mob/WhatsApp: +86 13410541523 Tel: +8675523215133

Email: <u>ruby@shumatt.com</u> Website: <u>www.shumatt.com</u>

#### (2) Moderate Damaged



Wear marks on edge



The misalignment of the semi ball causes damage to the orifice plate when installing it



The wear of the middle oil back-flow hole causes gap between semi ball and orifice plate, and causes the orifice plate to be washed out by high-pressure oil

ģģ

/

#### (3) Highly Damaged



Obvious Wear marks on edge



The misalignment of the semi ball causes damage to the orifice plate when installing it

Mob/WhatsApp: +86 13410541523

Email: ruby@shumatt.com

© 2022 Shenzhen Shumatt Technology Co., Ltd

Tel: +8675523215133

## SHUMATT

## Shenzhen Shumatt Technology Co., Ltd



The wear of the middle oil back-flow hole causes gap