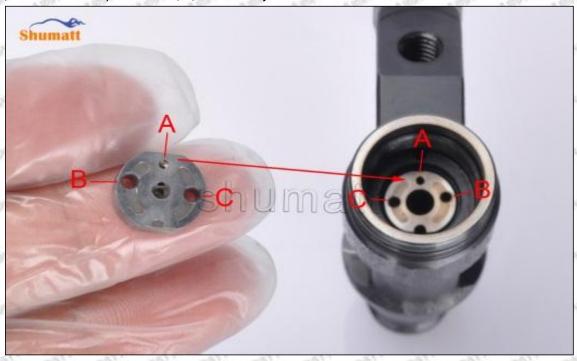

#### 1.2. 095000-6366 Injector Orifice Plate 19# Common Part Number

#### (1) 095000-6366 Injector Orifice Plate 19# Application to Car Model Information

| Injector Part Number Car Model |                        | OE Number                  | OE Number                               | OE Number  | OE<br>Number  |
|--------------------------------|------------------------|----------------------------|-----------------------------------------|------------|---------------|
| 095000-6366                    | ISUZU FORWARD<br>6HK1  | SX001-08606                | SX001-<br>14333                         | ant's more | MATT.         |
| Rigar Rigar                    | ISUZU N SERIES<br>4HK1 | Star Star                  | 2 1 2 1 1 1 1 1 1 1 1 1 1 1 1 1 1 1 1 1 | 2100 2     | 240           |
| COLUMN COLUMN COLUMN           | THE THE THEFT THE      | THE PROPERTY OF THE PARTY. | -0.5TH -0.55                            | W. Thulle  | September 195 |

#### (2) 095000-6366 Injector Orifice Plate 19# Part Number Common Writing

19#, 19, 295040-6680, 2950406680, 2950406680