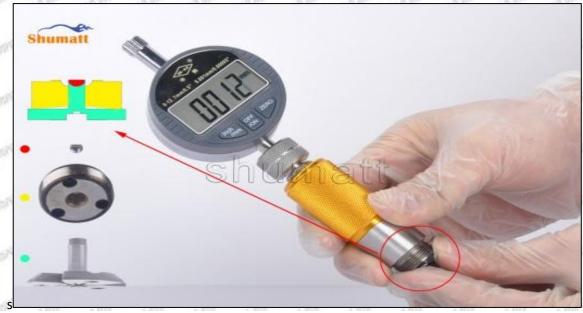

#### (2) 095000-6366 Injector Orifice Plate 19# Customized Items

| No.           | off off off off of                                          | 2                                                                                                                                                                                                                                                                                                                                                                                                                                                                                                                                                                                                                                                                                                                                                                                                                                                                                                                                                                                                                                                                                                                                                                                                                                                                                                                                                                                                                                                                                                                                                                                                                                                                                                                                                                                                                                                                                                                                                                                                                                                                                                                              |
|---------------|-------------------------------------------------------------|--------------------------------------------------------------------------------------------------------------------------------------------------------------------------------------------------------------------------------------------------------------------------------------------------------------------------------------------------------------------------------------------------------------------------------------------------------------------------------------------------------------------------------------------------------------------------------------------------------------------------------------------------------------------------------------------------------------------------------------------------------------------------------------------------------------------------------------------------------------------------------------------------------------------------------------------------------------------------------------------------------------------------------------------------------------------------------------------------------------------------------------------------------------------------------------------------------------------------------------------------------------------------------------------------------------------------------------------------------------------------------------------------------------------------------------------------------------------------------------------------------------------------------------------------------------------------------------------------------------------------------------------------------------------------------------------------------------------------------------------------------------------------------------------------------------------------------------------------------------------------------------------------------------------------------------------------------------------------------------------------------------------------------------------------------------------------------------------------------------------------------|
| Image         | SHUMATT                                                     | SHUMATT VACA                                                                                                                                                                                                                                                                                                                                                                                                                                                                                                                                                                                                                                                                                                                                                                                                                                                                                                                                                                                                                                                                                                                                                                                                                                                                                                                                                                                                                                                                                                                                                                                                                                                                                                                                                                                                                                                                                                                                                                                                                                                                                                                   |
| Name          | Injector Orifice Plate's Front Lettering                    | Injector Orifice Plate's Side Lettering                                                                                                                                                                                                                                                                                                                                                                                                                                                                                                                                                                                                                                                                                                                                                                                                                                                                                                                                                                                                                                                                                                                                                                                                                                                                                                                                                                                                                                                                                                                                                                                                                                                                                                                                                                                                                                                                                                                                                                                                                                                                                        |
| Description   | Orifice plate part number: 19#                              | - A STORY - A                                                                                                                                                                                                                                                                                                                                                                                                                                                                                                                                                                                                                                                                                                                                                                                                                                                                                                                                                                                                                                                                                                                                                                                                                                                                                                                                                                                                                                                                                                                                                                                                                                                                                                                                                                                                                                                                                                                                                                                                                                                                          |
| No.           | 3                                                           | 4                                                                                                                                                                                                                                                                                                                                                                                                                                                                                                                                                                                                                                                                                                                                                                                                                                                                                                                                                                                                                                                                                                                                                                                                                                                                                                                                                                                                                                                                                                                                                                                                                                                                                                                                                                                                                                                                                                                                                                                                                                                                                                                              |
| Image         | 0-25mm<br>0.001mm                                           | SHUMATT                                                                                                                                                                                                                                                                                                                                                                                                                                                                                                                                                                                                                                                                                                                                                                                                                                                                                                                                                                                                                                                                                                                                                                                                                                                                                                                                                                                                                                                                                                                                                                                                                                                                                                                                                                                                                                                                                                                                                                                                                                                                                                                        |
| Name          | Injector Orifice Plate's Thickness                          | 9-Grid Plastic Box                                                                                                                                                                                                                                                                                                                                                                                                                                                                                                                                                                                                                                                                                                                                                                                                                                                                                                                                                                                                                                                                                                                                                                                                                                                                                                                                                                                                                                                                                                                                                                                                                                                                                                                                                                                                                                                                                                                                                                                                                                                                                                             |
| Description   | Injector orifice plate's thickness range: 4.02mm   4.108mm. | Prevent damage to the orifice plates during transportation                                                                                                                                                                                                                                                                                                                                                                                                                                                                                                                                                                                                                                                                                                                                                                                                                                                                                                                                                                                                                                                                                                                                                                                                                                                                                                                                                                                                                                                                                                                                                                                                                                                                                                                                                                                                                                                                                                                                                                                                                                                                     |
| No.           |                                                             | ·                                                                                                                                                                                                                                                                                                                                                                                                                                                                                                                                                                                                                                                                                                                                                                                                                                                                                                                                                                                                                                                                                                                                                                                                                                                                                                                                                                                                                                                                                                                                                                                                                                                                                                                                                                                                                                                                                                                                                                                                                                                                                                                              |
|               | 5                                                           | 6                                                                                                                                                                                                                                                                                                                                                                                                                                                                                                                                                                                                                                                                                                                                                                                                                                                                                                                                                                                                                                                                                                                                                                                                                                                                                                                                                                                                                                                                                                                                                                                                                                                                                                                                                                                                                                                                                                                                                                                                                                                                                                                              |
| Image         | SHUMATT                                                     | SHUMATT OF LINE OF LIN |
| Image<br>Name |                                                             |                                                                                                                                                                                                                                                                                                                                                                                                                                                                                                                                                                                                                                                                                                                                                                                                                                                                                                                                                                                                                                                                                                                                                                                                                                                                                                                                                                                                                                                                                                                                                                                                                                                                                                                                                                                                                                                                                                                                                                                                                                                                                                                                |
| SIENORTE SIEN | Neutral Injector Orifice Plate's Individual                 | SHUMATT CONTRACTOR OF THE PARTY |