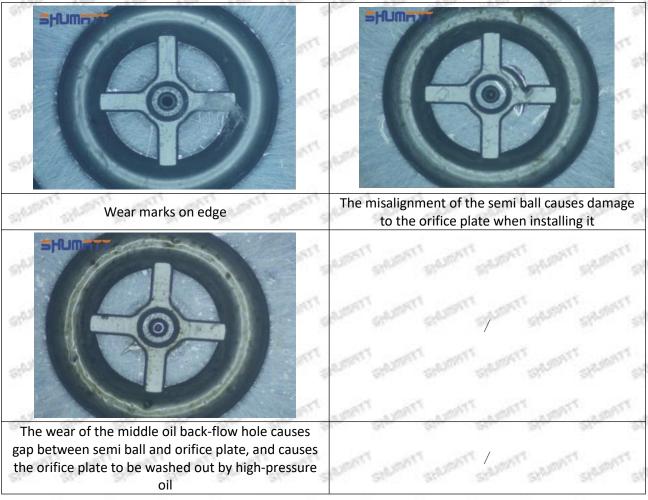

# 095000-6372 Injector Orifice Plate 29# Technical File

SKU1: G1Z11000000029

SKU2: G1F12950402900

SKU3: G1L32950402900

SKU4: G1N12950402900

SKU5: G1Z172950402900