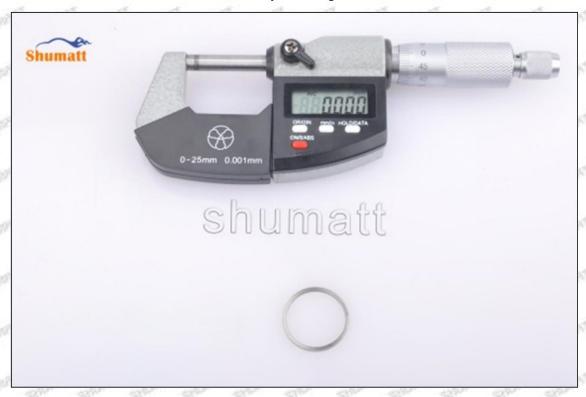

# (2) 095000-6372 Injector Orifice Plate 29# Customized Items

| No.         | off and and and and                                          | 2                                                                                                                                                                                                                                                                                                                                                                                                                                                                                                                                                                                                                                                                                                                                                                                                                                                                                                                                                                                                                                                                                                                                                                                                                                                                                                                                                                                                                                                                                                                                                                                                                                                                                                                                                                                                                                                                                                                                                                                                                                                                                                                              |
|-------------|--------------------------------------------------------------|--------------------------------------------------------------------------------------------------------------------------------------------------------------------------------------------------------------------------------------------------------------------------------------------------------------------------------------------------------------------------------------------------------------------------------------------------------------------------------------------------------------------------------------------------------------------------------------------------------------------------------------------------------------------------------------------------------------------------------------------------------------------------------------------------------------------------------------------------------------------------------------------------------------------------------------------------------------------------------------------------------------------------------------------------------------------------------------------------------------------------------------------------------------------------------------------------------------------------------------------------------------------------------------------------------------------------------------------------------------------------------------------------------------------------------------------------------------------------------------------------------------------------------------------------------------------------------------------------------------------------------------------------------------------------------------------------------------------------------------------------------------------------------------------------------------------------------------------------------------------------------------------------------------------------------------------------------------------------------------------------------------------------------------------------------------------------------------------------------------------------------|
| Image       | SHUMATT                                                      | SHUMATT VACA                                                                                                                                                                                                                                                                                                                                                                                                                                                                                                                                                                                                                                                                                                                                                                                                                                                                                                                                                                                                                                                                                                                                                                                                                                                                                                                                                                                                                                                                                                                                                                                                                                                                                                                                                                                                                                                                                                                                                                                                                                                                                                                   |
| Name        | Injector Orifice Plate's Front Lettering                     | Injector Orifice Plate's Side Lettering                                                                                                                                                                                                                                                                                                                                                                                                                                                                                                                                                                                                                                                                                                                                                                                                                                                                                                                                                                                                                                                                                                                                                                                                                                                                                                                                                                                                                                                                                                                                                                                                                                                                                                                                                                                                                                                                                                                                                                                                                                                                                        |
| Description | Orifice plate part number: 29#                               | THE PERSON NAMED IN COLUMN TWO IS NOT THE OWNER, THE PERSON NAMED IN COLUMN TWO IS NOT THE OWNER, THE PERSON NAMED IN COLUMN TWO IS NOT THE OWNER, THE PERSON NAMED IN COLUMN TO THE OWNER, THE OWNE |
| No.         | 3                                                            | 4                                                                                                                                                                                                                                                                                                                                                                                                                                                                                                                                                                                                                                                                                                                                                                                                                                                                                                                                                                                                                                                                                                                                                                                                                                                                                                                                                                                                                                                                                                                                                                                                                                                                                                                                                                                                                                                                                                                                                                                                                                                                                                                              |
| Image       | 0-25mm<br>0.001mm                                            | SHUMATT                                                                                                                                                                                                                                                                                                                                                                                                                                                                                                                                                                                                                                                                                                                                                                                                                                                                                                                                                                                                                                                                                                                                                                                                                                                                                                                                                                                                                                                                                                                                                                                                                                                                                                                                                                                                                                                                                                                                                                                                                                                                                                                        |
| Name        | Injector Orifice Plate's Thickness                           | 9-Grid Plastic Box                                                                                                                                                                                                                                                                                                                                                                                                                                                                                                                                                                                                                                                                                                                                                                                                                                                                                                                                                                                                                                                                                                                                                                                                                                                                                                                                                                                                                                                                                                                                                                                                                                                                                                                                                                                                                                                                                                                                                                                                                                                                                                             |
| Description | Injector orifice plate's thickness range:<br>4.02mm∽4.108mm. | Prevent damage to the orifice plates during transportation                                                                                                                                                                                                                                                                                                                                                                                                                                                                                                                                                                                                                                                                                                                                                                                                                                                                                                                                                                                                                                                                                                                                                                                                                                                                                                                                                                                                                                                                                                                                                                                                                                                                                                                                                                                                                                                                                                                                                                                                                                                                     |
| No.         |                                                              | •                                                                                                                                                                                                                                                                                                                                                                                                                                                                                                                                                                                                                                                                                                                                                                                                                                                                                                                                                                                                                                                                                                                                                                                                                                                                                                                                                                                                                                                                                                                                                                                                                                                                                                                                                                                                                                                                                                                                                                                                                                                                                                                              |
| 100         | 5                                                            | 6                                                                                                                                                                                                                                                                                                                                                                                                                                                                                                                                                                                                                                                                                                                                                                                                                                                                                                                                                                                                                                                                                                                                                                                                                                                                                                                                                                                                                                                                                                                                                                                                                                                                                                                                                                                                                                                                                                                                                                                                                                                                                                                              |
| Image       | 5 SHUMATT                                                    |                                                                                                                                                                                                                                                                                                                                                                                                                                                                                                                                                                                                                                                                                                                                                                                                                                                                                                                                                                                                                                                                                                                                                                                                                                                                                                                                                                                                                                                                                                                                                                                                                                                                                                                                                                                                                                                                                                                                                                                                                                                                                                                                |
| SUPPLY SELE |                                                              |                                                                                                                                                                                                                                                                                                                                                                                                                                                                                                                                                                                                                                                                                                                                                                                                                                                                                                                                                                                                                                                                                                                                                                                                                                                                                                                                                                                                                                                                                                                                                                                                                                                                                                                                                                                                                                                                                                                                                                                                                                                                                                                                |
| Image       | Neutral Injector Orifice Plate's Individual                  | SHUMATT CONTRACTOR OF THE PARTY |