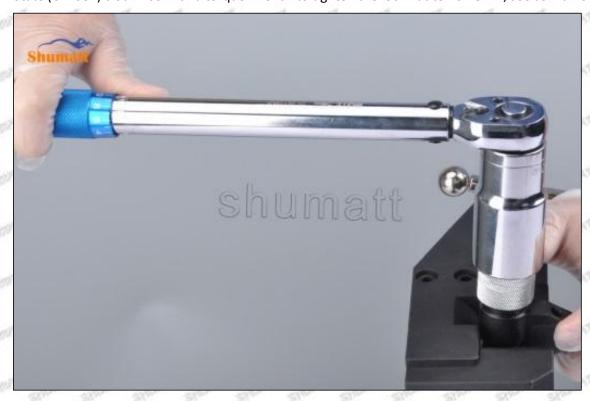

# 095000-6372 Injector Orifice Plate 29# Technical File

SKU1: G1Z11000000029

SKU2: G1F12950402900

SKU3: G1L32950402900

SKU4: G1N12950402900

SKU5: G1Z172950402900