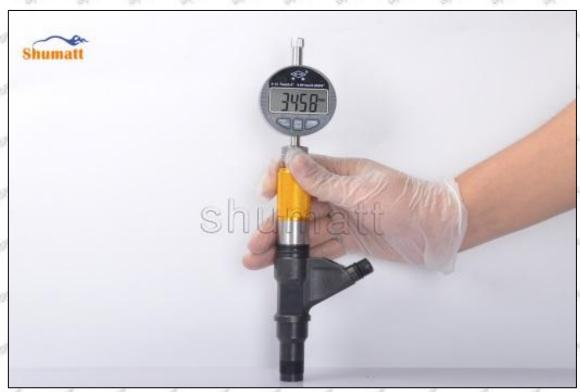

# (2) 095000-6372 Injector Orifice Plate 29# Customized Items

| No.         | off and and and and                                          | 2                                                                                                                                                                                                                                                                                                                                                                                                                                                                                                                                                                                                                                                                                                                                                                                                                                                                                                                                                                                                                                                                                                                                                                                                                                                                                                                                                                                                                                                                                                                                                                                                                                                                                                                                                                                                                                                                                                                                                                                                                                                                                                                              |
|-------------|--------------------------------------------------------------|--------------------------------------------------------------------------------------------------------------------------------------------------------------------------------------------------------------------------------------------------------------------------------------------------------------------------------------------------------------------------------------------------------------------------------------------------------------------------------------------------------------------------------------------------------------------------------------------------------------------------------------------------------------------------------------------------------------------------------------------------------------------------------------------------------------------------------------------------------------------------------------------------------------------------------------------------------------------------------------------------------------------------------------------------------------------------------------------------------------------------------------------------------------------------------------------------------------------------------------------------------------------------------------------------------------------------------------------------------------------------------------------------------------------------------------------------------------------------------------------------------------------------------------------------------------------------------------------------------------------------------------------------------------------------------------------------------------------------------------------------------------------------------------------------------------------------------------------------------------------------------------------------------------------------------------------------------------------------------------------------------------------------------------------------------------------------------------------------------------------------------|
| Image       | SHUMATT                                                      | SHUMATT VACA                                                                                                                                                                                                                                                                                                                                                                                                                                                                                                                                                                                                                                                                                                                                                                                                                                                                                                                                                                                                                                                                                                                                                                                                                                                                                                                                                                                                                                                                                                                                                                                                                                                                                                                                                                                                                                                                                                                                                                                                                                                                                                                   |
| Name        | Injector Orifice Plate's Front Lettering                     | Injector Orifice Plate's Side Lettering                                                                                                                                                                                                                                                                                                                                                                                                                                                                                                                                                                                                                                                                                                                                                                                                                                                                                                                                                                                                                                                                                                                                                                                                                                                                                                                                                                                                                                                                                                                                                                                                                                                                                                                                                                                                                                                                                                                                                                                                                                                                                        |
| Description | Orifice plate part number: 29#                               | THE PERSON NAMED IN COLUMN TWO IS NOT THE OWNER, THE PERSON NAMED IN COLUMN TWO IS NOT THE OWNER, THE PERSON NAMED IN COLUMN TWO IS NOT THE OWNER, THE PERSON NAMED IN COLUMN TO THE OWNER, THE OWNE |
| No.         | 3                                                            | 4                                                                                                                                                                                                                                                                                                                                                                                                                                                                                                                                                                                                                                                                                                                                                                                                                                                                                                                                                                                                                                                                                                                                                                                                                                                                                                                                                                                                                                                                                                                                                                                                                                                                                                                                                                                                                                                                                                                                                                                                                                                                                                                              |
| Image       | 0-25mm<br>0.001mm                                            | SHUMATT                                                                                                                                                                                                                                                                                                                                                                                                                                                                                                                                                                                                                                                                                                                                                                                                                                                                                                                                                                                                                                                                                                                                                                                                                                                                                                                                                                                                                                                                                                                                                                                                                                                                                                                                                                                                                                                                                                                                                                                                                                                                                                                        |
| Name        | Injector Orifice Plate's Thickness                           | 9-Grid Plastic Box                                                                                                                                                                                                                                                                                                                                                                                                                                                                                                                                                                                                                                                                                                                                                                                                                                                                                                                                                                                                                                                                                                                                                                                                                                                                                                                                                                                                                                                                                                                                                                                                                                                                                                                                                                                                                                                                                                                                                                                                                                                                                                             |
| Description | Injector orifice plate's thickness range:<br>4.02mm∽4.108mm. | Prevent damage to the orifice plates during transportation                                                                                                                                                                                                                                                                                                                                                                                                                                                                                                                                                                                                                                                                                                                                                                                                                                                                                                                                                                                                                                                                                                                                                                                                                                                                                                                                                                                                                                                                                                                                                                                                                                                                                                                                                                                                                                                                                                                                                                                                                                                                     |
| No.         |                                                              | •                                                                                                                                                                                                                                                                                                                                                                                                                                                                                                                                                                                                                                                                                                                                                                                                                                                                                                                                                                                                                                                                                                                                                                                                                                                                                                                                                                                                                                                                                                                                                                                                                                                                                                                                                                                                                                                                                                                                                                                                                                                                                                                              |
| 100         | 5                                                            | 6                                                                                                                                                                                                                                                                                                                                                                                                                                                                                                                                                                                                                                                                                                                                                                                                                                                                                                                                                                                                                                                                                                                                                                                                                                                                                                                                                                                                                                                                                                                                                                                                                                                                                                                                                                                                                                                                                                                                                                                                                                                                                                                              |
| Image       | 5 SHUMATT                                                    |                                                                                                                                                                                                                                                                                                                                                                                                                                                                                                                                                                                                                                                                                                                                                                                                                                                                                                                                                                                                                                                                                                                                                                                                                                                                                                                                                                                                                                                                                                                                                                                                                                                                                                                                                                                                                                                                                                                                                                                                                                                                                                                                |
| SUPPLY SELE |                                                              |                                                                                                                                                                                                                                                                                                                                                                                                                                                                                                                                                                                                                                                                                                                                                                                                                                                                                                                                                                                                                                                                                                                                                                                                                                                                                                                                                                                                                                                                                                                                                                                                                                                                                                                                                                                                                                                                                                                                                                                                                                                                                                                                |
| Image       | Neutral Injector Orifice Plate's Individual                  | SHUMATT CONTRACTOR OF THE PARTY |