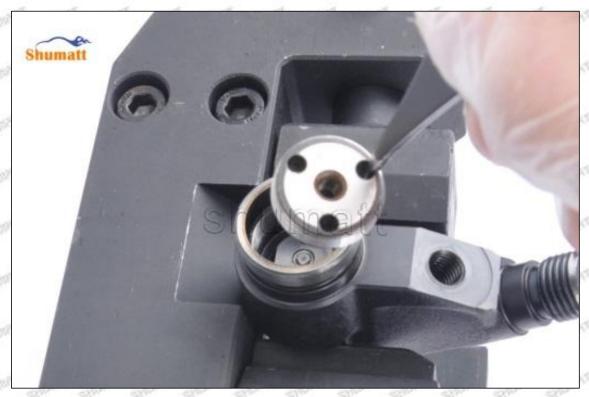

# 095000-6372 Injector Orifice Plate 29# Technical File

SKU1: G1Z11000000029

SKU2: G1F12950402900

SKU3: G1L32950402900

SKU4: G1N12950402900

SKU5: G1Z172950402900