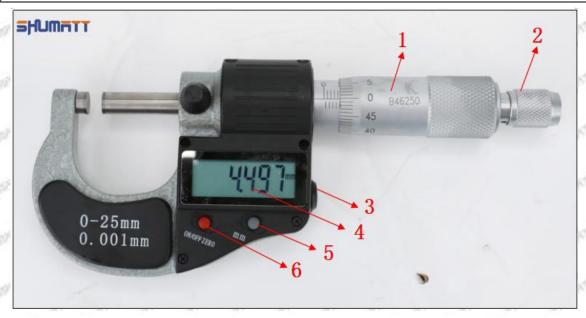

# (2) 095000-6372 Injector Orifice Plate 29# Customized Items

| No.         | off and and and and                                          | 2                                                                                                                                                                                                                                                                                                                                                                                                                                                                                                                                                                                                                                                                                                                                                                                                                                                                                                                                                                                                                                                                                                                                                                                                                                                                                                                                                                                                                                                                                                                                                                                                                                                                                                                                                                                                                                                                                                                                                                                                                                                                                                                              |
|-------------|--------------------------------------------------------------|--------------------------------------------------------------------------------------------------------------------------------------------------------------------------------------------------------------------------------------------------------------------------------------------------------------------------------------------------------------------------------------------------------------------------------------------------------------------------------------------------------------------------------------------------------------------------------------------------------------------------------------------------------------------------------------------------------------------------------------------------------------------------------------------------------------------------------------------------------------------------------------------------------------------------------------------------------------------------------------------------------------------------------------------------------------------------------------------------------------------------------------------------------------------------------------------------------------------------------------------------------------------------------------------------------------------------------------------------------------------------------------------------------------------------------------------------------------------------------------------------------------------------------------------------------------------------------------------------------------------------------------------------------------------------------------------------------------------------------------------------------------------------------------------------------------------------------------------------------------------------------------------------------------------------------------------------------------------------------------------------------------------------------------------------------------------------------------------------------------------------------|
| Image       | SHUMATT                                                      | SHUMATT VACA                                                                                                                                                                                                                                                                                                                                                                                                                                                                                                                                                                                                                                                                                                                                                                                                                                                                                                                                                                                                                                                                                                                                                                                                                                                                                                                                                                                                                                                                                                                                                                                                                                                                                                                                                                                                                                                                                                                                                                                                                                                                                                                   |
| Name        | Injector Orifice Plate's Front Lettering                     | Injector Orifice Plate's Side Lettering                                                                                                                                                                                                                                                                                                                                                                                                                                                                                                                                                                                                                                                                                                                                                                                                                                                                                                                                                                                                                                                                                                                                                                                                                                                                                                                                                                                                                                                                                                                                                                                                                                                                                                                                                                                                                                                                                                                                                                                                                                                                                        |
| Description | Orifice plate part number: 29#                               | THE PERSON NAMED IN COLUMN TWO IS NOT THE OWNER, THE PERSON NAMED IN COLUMN TWO IS NOT THE OWNER, THE PERSON NAMED IN COLUMN TWO IS NOT THE OWNER, THE PERSON NAMED IN COLUMN TO THE OWNER, THE OWNE |
| No.         | 3                                                            | 4                                                                                                                                                                                                                                                                                                                                                                                                                                                                                                                                                                                                                                                                                                                                                                                                                                                                                                                                                                                                                                                                                                                                                                                                                                                                                                                                                                                                                                                                                                                                                                                                                                                                                                                                                                                                                                                                                                                                                                                                                                                                                                                              |
| Image       | 0-25mm<br>0.001mm                                            | SHUMATT                                                                                                                                                                                                                                                                                                                                                                                                                                                                                                                                                                                                                                                                                                                                                                                                                                                                                                                                                                                                                                                                                                                                                                                                                                                                                                                                                                                                                                                                                                                                                                                                                                                                                                                                                                                                                                                                                                                                                                                                                                                                                                                        |
| Name        | Injector Orifice Plate's Thickness                           | 9-Grid Plastic Box                                                                                                                                                                                                                                                                                                                                                                                                                                                                                                                                                                                                                                                                                                                                                                                                                                                                                                                                                                                                                                                                                                                                                                                                                                                                                                                                                                                                                                                                                                                                                                                                                                                                                                                                                                                                                                                                                                                                                                                                                                                                                                             |
| Description | Injector orifice plate's thickness range:<br>4.02mm∽4.108mm. | Prevent damage to the orifice plates during transportation                                                                                                                                                                                                                                                                                                                                                                                                                                                                                                                                                                                                                                                                                                                                                                                                                                                                                                                                                                                                                                                                                                                                                                                                                                                                                                                                                                                                                                                                                                                                                                                                                                                                                                                                                                                                                                                                                                                                                                                                                                                                     |
| No.         |                                                              | •                                                                                                                                                                                                                                                                                                                                                                                                                                                                                                                                                                                                                                                                                                                                                                                                                                                                                                                                                                                                                                                                                                                                                                                                                                                                                                                                                                                                                                                                                                                                                                                                                                                                                                                                                                                                                                                                                                                                                                                                                                                                                                                              |
| 100         | 5                                                            | 6                                                                                                                                                                                                                                                                                                                                                                                                                                                                                                                                                                                                                                                                                                                                                                                                                                                                                                                                                                                                                                                                                                                                                                                                                                                                                                                                                                                                                                                                                                                                                                                                                                                                                                                                                                                                                                                                                                                                                                                                                                                                                                                              |
| Image       | 5 SHUMATT                                                    |                                                                                                                                                                                                                                                                                                                                                                                                                                                                                                                                                                                                                                                                                                                                                                                                                                                                                                                                                                                                                                                                                                                                                                                                                                                                                                                                                                                                                                                                                                                                                                                                                                                                                                                                                                                                                                                                                                                                                                                                                                                                                                                                |
| SUPPLY SELE |                                                              |                                                                                                                                                                                                                                                                                                                                                                                                                                                                                                                                                                                                                                                                                                                                                                                                                                                                                                                                                                                                                                                                                                                                                                                                                                                                                                                                                                                                                                                                                                                                                                                                                                                                                                                                                                                                                                                                                                                                                                                                                                                                                                                                |
| Image       | Neutral Injector Orifice Plate's Individual                  | SHUMATT CONTRACTOR OF THE PARTY |