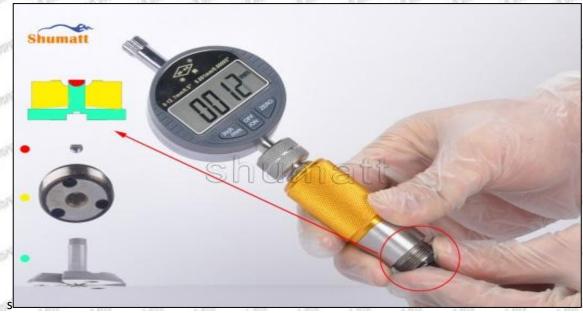

# (2) 095000-6372 Injector Orifice Plate 29# Customized Items

| No.         | off and and and and                                          | 2                                                                                                                                                                                                                                                                                                                                                                                                                                                                                                                                                                                                                                                                                                                                                                                                                                                                                                                                                                                                                                                                                                                                                                                                                                                                                                                                                                                                                                                                                                                                                                                                                                                                                                                                                                                                                                                                                                                                                                                                                                                                                                                              |
|-------------|--------------------------------------------------------------|--------------------------------------------------------------------------------------------------------------------------------------------------------------------------------------------------------------------------------------------------------------------------------------------------------------------------------------------------------------------------------------------------------------------------------------------------------------------------------------------------------------------------------------------------------------------------------------------------------------------------------------------------------------------------------------------------------------------------------------------------------------------------------------------------------------------------------------------------------------------------------------------------------------------------------------------------------------------------------------------------------------------------------------------------------------------------------------------------------------------------------------------------------------------------------------------------------------------------------------------------------------------------------------------------------------------------------------------------------------------------------------------------------------------------------------------------------------------------------------------------------------------------------------------------------------------------------------------------------------------------------------------------------------------------------------------------------------------------------------------------------------------------------------------------------------------------------------------------------------------------------------------------------------------------------------------------------------------------------------------------------------------------------------------------------------------------------------------------------------------------------|
| Image       | SHUMATT                                                      | SHUMATT VACA                                                                                                                                                                                                                                                                                                                                                                                                                                                                                                                                                                                                                                                                                                                                                                                                                                                                                                                                                                                                                                                                                                                                                                                                                                                                                                                                                                                                                                                                                                                                                                                                                                                                                                                                                                                                                                                                                                                                                                                                                                                                                                                   |
| Name        | Injector Orifice Plate's Front Lettering                     | Injector Orifice Plate's Side Lettering                                                                                                                                                                                                                                                                                                                                                                                                                                                                                                                                                                                                                                                                                                                                                                                                                                                                                                                                                                                                                                                                                                                                                                                                                                                                                                                                                                                                                                                                                                                                                                                                                                                                                                                                                                                                                                                                                                                                                                                                                                                                                        |
| Description | Orifice plate part number: 29#                               | THE PERSON NAMED IN COLUMN TWO IS NOT THE OWNER, THE PERSON NAMED IN COLUMN TWO IS NOT THE OWNER, THE PERSON NAMED IN COLUMN TWO IS NOT THE OWNER, THE PERSON NAMED IN COLUMN TO THE OWNER, THE OWNE |
| No.         | 3                                                            | 4                                                                                                                                                                                                                                                                                                                                                                                                                                                                                                                                                                                                                                                                                                                                                                                                                                                                                                                                                                                                                                                                                                                                                                                                                                                                                                                                                                                                                                                                                                                                                                                                                                                                                                                                                                                                                                                                                                                                                                                                                                                                                                                              |
| Image       | 0-25mm<br>0.001mm                                            | SHUMATT                                                                                                                                                                                                                                                                                                                                                                                                                                                                                                                                                                                                                                                                                                                                                                                                                                                                                                                                                                                                                                                                                                                                                                                                                                                                                                                                                                                                                                                                                                                                                                                                                                                                                                                                                                                                                                                                                                                                                                                                                                                                                                                        |
| Name        | Injector Orifice Plate's Thickness                           | 9-Grid Plastic Box                                                                                                                                                                                                                                                                                                                                                                                                                                                                                                                                                                                                                                                                                                                                                                                                                                                                                                                                                                                                                                                                                                                                                                                                                                                                                                                                                                                                                                                                                                                                                                                                                                                                                                                                                                                                                                                                                                                                                                                                                                                                                                             |
| Description | Injector orifice plate's thickness range:<br>4.02mm∽4.108mm. | Prevent damage to the orifice plates during transportation                                                                                                                                                                                                                                                                                                                                                                                                                                                                                                                                                                                                                                                                                                                                                                                                                                                                                                                                                                                                                                                                                                                                                                                                                                                                                                                                                                                                                                                                                                                                                                                                                                                                                                                                                                                                                                                                                                                                                                                                                                                                     |
| No.         |                                                              | •                                                                                                                                                                                                                                                                                                                                                                                                                                                                                                                                                                                                                                                                                                                                                                                                                                                                                                                                                                                                                                                                                                                                                                                                                                                                                                                                                                                                                                                                                                                                                                                                                                                                                                                                                                                                                                                                                                                                                                                                                                                                                                                              |
| 100         | 5                                                            | 6                                                                                                                                                                                                                                                                                                                                                                                                                                                                                                                                                                                                                                                                                                                                                                                                                                                                                                                                                                                                                                                                                                                                                                                                                                                                                                                                                                                                                                                                                                                                                                                                                                                                                                                                                                                                                                                                                                                                                                                                                                                                                                                              |
| Image       | 5 SHUMATT                                                    |                                                                                                                                                                                                                                                                                                                                                                                                                                                                                                                                                                                                                                                                                                                                                                                                                                                                                                                                                                                                                                                                                                                                                                                                                                                                                                                                                                                                                                                                                                                                                                                                                                                                                                                                                                                                                                                                                                                                                                                                                                                                                                                                |
| SUPPLY SELE |                                                              |                                                                                                                                                                                                                                                                                                                                                                                                                                                                                                                                                                                                                                                                                                                                                                                                                                                                                                                                                                                                                                                                                                                                                                                                                                                                                                                                                                                                                                                                                                                                                                                                                                                                                                                                                                                                                                                                                                                                                                                                                                                                                                                                |
| Image       | Neutral Injector Orifice Plate's Individual                  | SHUMATT CONTRACTOR OF THE PARTY |