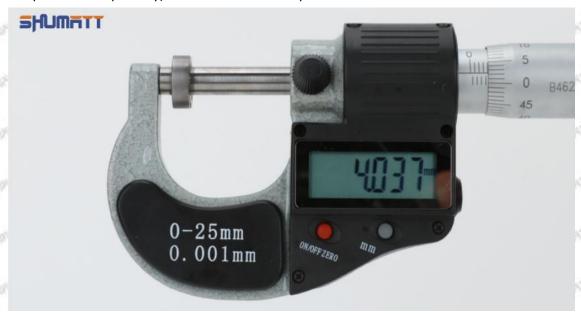

# (2) 095000-6372 Injector Orifice Plate 29# Customized Items

| No.         | off and and and and                                          | 2                                                                                                                                                                                                                                                                                                                                                                                                                                                                                                                                                                                                                                                                                                                                                                                                                                                                                                                                                                                                                                                                                                                                                                                                                                                                                                                                                                                                                                                                                                                                                                                                                                                                                                                                                                                                                                                                                                                                                                                                                                                                                                                              |
|-------------|--------------------------------------------------------------|--------------------------------------------------------------------------------------------------------------------------------------------------------------------------------------------------------------------------------------------------------------------------------------------------------------------------------------------------------------------------------------------------------------------------------------------------------------------------------------------------------------------------------------------------------------------------------------------------------------------------------------------------------------------------------------------------------------------------------------------------------------------------------------------------------------------------------------------------------------------------------------------------------------------------------------------------------------------------------------------------------------------------------------------------------------------------------------------------------------------------------------------------------------------------------------------------------------------------------------------------------------------------------------------------------------------------------------------------------------------------------------------------------------------------------------------------------------------------------------------------------------------------------------------------------------------------------------------------------------------------------------------------------------------------------------------------------------------------------------------------------------------------------------------------------------------------------------------------------------------------------------------------------------------------------------------------------------------------------------------------------------------------------------------------------------------------------------------------------------------------------|
| Image       | SHUMATT                                                      | SHUMATT VACA                                                                                                                                                                                                                                                                                                                                                                                                                                                                                                                                                                                                                                                                                                                                                                                                                                                                                                                                                                                                                                                                                                                                                                                                                                                                                                                                                                                                                                                                                                                                                                                                                                                                                                                                                                                                                                                                                                                                                                                                                                                                                                                   |
| Name        | Injector Orifice Plate's Front Lettering                     | Injector Orifice Plate's Side Lettering                                                                                                                                                                                                                                                                                                                                                                                                                                                                                                                                                                                                                                                                                                                                                                                                                                                                                                                                                                                                                                                                                                                                                                                                                                                                                                                                                                                                                                                                                                                                                                                                                                                                                                                                                                                                                                                                                                                                                                                                                                                                                        |
| Description | Orifice plate part number: 29#                               | THE PERSON NAMED IN COLUMN TWO IS NOT THE OWNER, THE PERSON NAMED IN COLUMN TWO IS NOT THE OWNER, THE PERSON NAMED IN COLUMN TWO IS NOT THE OWNER, THE PERSON NAMED IN COLUMN TO THE OWNER, THE OWNE |
| No.         | 3                                                            | 4                                                                                                                                                                                                                                                                                                                                                                                                                                                                                                                                                                                                                                                                                                                                                                                                                                                                                                                                                                                                                                                                                                                                                                                                                                                                                                                                                                                                                                                                                                                                                                                                                                                                                                                                                                                                                                                                                                                                                                                                                                                                                                                              |
| Image       | 0-25mm<br>0.001mm                                            | SHUMATT                                                                                                                                                                                                                                                                                                                                                                                                                                                                                                                                                                                                                                                                                                                                                                                                                                                                                                                                                                                                                                                                                                                                                                                                                                                                                                                                                                                                                                                                                                                                                                                                                                                                                                                                                                                                                                                                                                                                                                                                                                                                                                                        |
| Name        | Injector Orifice Plate's Thickness                           | 9-Grid Plastic Box                                                                                                                                                                                                                                                                                                                                                                                                                                                                                                                                                                                                                                                                                                                                                                                                                                                                                                                                                                                                                                                                                                                                                                                                                                                                                                                                                                                                                                                                                                                                                                                                                                                                                                                                                                                                                                                                                                                                                                                                                                                                                                             |
| Description | Injector orifice plate's thickness range:<br>4.02mm∽4.108mm. | Prevent damage to the orifice plates during transportation                                                                                                                                                                                                                                                                                                                                                                                                                                                                                                                                                                                                                                                                                                                                                                                                                                                                                                                                                                                                                                                                                                                                                                                                                                                                                                                                                                                                                                                                                                                                                                                                                                                                                                                                                                                                                                                                                                                                                                                                                                                                     |
| No.         |                                                              | •                                                                                                                                                                                                                                                                                                                                                                                                                                                                                                                                                                                                                                                                                                                                                                                                                                                                                                                                                                                                                                                                                                                                                                                                                                                                                                                                                                                                                                                                                                                                                                                                                                                                                                                                                                                                                                                                                                                                                                                                                                                                                                                              |
| 100         | 5                                                            | 6                                                                                                                                                                                                                                                                                                                                                                                                                                                                                                                                                                                                                                                                                                                                                                                                                                                                                                                                                                                                                                                                                                                                                                                                                                                                                                                                                                                                                                                                                                                                                                                                                                                                                                                                                                                                                                                                                                                                                                                                                                                                                                                              |
| Image       | 5 SHUMATT                                                    |                                                                                                                                                                                                                                                                                                                                                                                                                                                                                                                                                                                                                                                                                                                                                                                                                                                                                                                                                                                                                                                                                                                                                                                                                                                                                                                                                                                                                                                                                                                                                                                                                                                                                                                                                                                                                                                                                                                                                                                                                                                                                                                                |
| SUPPLY SELE |                                                              |                                                                                                                                                                                                                                                                                                                                                                                                                                                                                                                                                                                                                                                                                                                                                                                                                                                                                                                                                                                                                                                                                                                                                                                                                                                                                                                                                                                                                                                                                                                                                                                                                                                                                                                                                                                                                                                                                                                                                                                                                                                                                                                                |
| Image       | Neutral Injector Orifice Plate's Individual                  | SHUMATT CONTRACTOR OF THE PARTY |