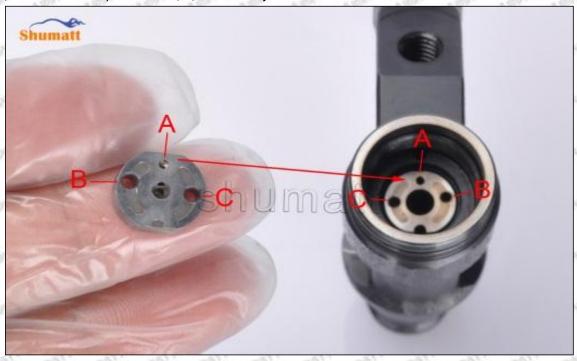

# (2) 095000-6372 Injector Orifice Plate 29# Part Number Common Writing

29#, 19, 295040-6680, 2950406680, 2950406680

# (2) 095000-6372 Injector Orifice Plate 29# Customized Items

| No.         | off and and and and                                          | 2                                                                                                                                                                                                                                                                                                                                                                                                                                                                                                                                                                                                                                                                                                                                                                                                                                                                                                                                                                                                                                                                                                                                                                                                                                                                                                                                                                                                                                                                                                                                                                                                                                                                                                                                                                                                                                                                                                                                                                                                                                                                                                                              |
|-------------|--------------------------------------------------------------|--------------------------------------------------------------------------------------------------------------------------------------------------------------------------------------------------------------------------------------------------------------------------------------------------------------------------------------------------------------------------------------------------------------------------------------------------------------------------------------------------------------------------------------------------------------------------------------------------------------------------------------------------------------------------------------------------------------------------------------------------------------------------------------------------------------------------------------------------------------------------------------------------------------------------------------------------------------------------------------------------------------------------------------------------------------------------------------------------------------------------------------------------------------------------------------------------------------------------------------------------------------------------------------------------------------------------------------------------------------------------------------------------------------------------------------------------------------------------------------------------------------------------------------------------------------------------------------------------------------------------------------------------------------------------------------------------------------------------------------------------------------------------------------------------------------------------------------------------------------------------------------------------------------------------------------------------------------------------------------------------------------------------------------------------------------------------------------------------------------------------------|
| Image       | SHUMATT                                                      | SHUMATT VACA                                                                                                                                                                                                                                                                                                                                                                                                                                                                                                                                                                                                                                                                                                                                                                                                                                                                                                                                                                                                                                                                                                                                                                                                                                                                                                                                                                                                                                                                                                                                                                                                                                                                                                                                                                                                                                                                                                                                                                                                                                                                                                                   |
| Name        | Injector Orifice Plate's Front Lettering                     | Injector Orifice Plate's Side Lettering                                                                                                                                                                                                                                                                                                                                                                                                                                                                                                                                                                                                                                                                                                                                                                                                                                                                                                                                                                                                                                                                                                                                                                                                                                                                                                                                                                                                                                                                                                                                                                                                                                                                                                                                                                                                                                                                                                                                                                                                                                                                                        |
| Description | Orifice plate part number: 29#                               | THE PERSON NAMED IN COLUMN TWO IS NOT THE OWNER, THE PERSON NAMED IN COLUMN TWO IS NOT THE OWNER, THE PERSON NAMED IN COLUMN TWO IS NOT THE OWNER, THE PERSON NAMED IN COLUMN TO THE OWNER, THE OWNE |
| No.         | 3                                                            | 4                                                                                                                                                                                                                                                                                                                                                                                                                                                                                                                                                                                                                                                                                                                                                                                                                                                                                                                                                                                                                                                                                                                                                                                                                                                                                                                                                                                                                                                                                                                                                                                                                                                                                                                                                                                                                                                                                                                                                                                                                                                                                                                              |
| Image       | 0-25mm<br>0.001mm                                            | SHUMATT                                                                                                                                                                                                                                                                                                                                                                                                                                                                                                                                                                                                                                                                                                                                                                                                                                                                                                                                                                                                                                                                                                                                                                                                                                                                                                                                                                                                                                                                                                                                                                                                                                                                                                                                                                                                                                                                                                                                                                                                                                                                                                                        |
| Name        | Injector Orifice Plate's Thickness                           | 9-Grid Plastic Box                                                                                                                                                                                                                                                                                                                                                                                                                                                                                                                                                                                                                                                                                                                                                                                                                                                                                                                                                                                                                                                                                                                                                                                                                                                                                                                                                                                                                                                                                                                                                                                                                                                                                                                                                                                                                                                                                                                                                                                                                                                                                                             |
| Description | Injector orifice plate's thickness range:<br>4.02mm∽4.108mm. | Prevent damage to the orifice plates during transportation                                                                                                                                                                                                                                                                                                                                                                                                                                                                                                                                                                                                                                                                                                                                                                                                                                                                                                                                                                                                                                                                                                                                                                                                                                                                                                                                                                                                                                                                                                                                                                                                                                                                                                                                                                                                                                                                                                                                                                                                                                                                     |
| No.         |                                                              | •                                                                                                                                                                                                                                                                                                                                                                                                                                                                                                                                                                                                                                                                                                                                                                                                                                                                                                                                                                                                                                                                                                                                                                                                                                                                                                                                                                                                                                                                                                                                                                                                                                                                                                                                                                                                                                                                                                                                                                                                                                                                                                                              |
| 100         | 5                                                            | 6                                                                                                                                                                                                                                                                                                                                                                                                                                                                                                                                                                                                                                                                                                                                                                                                                                                                                                                                                                                                                                                                                                                                                                                                                                                                                                                                                                                                                                                                                                                                                                                                                                                                                                                                                                                                                                                                                                                                                                                                                                                                                                                              |
| Image       | 5 SHUMATT                                                    |                                                                                                                                                                                                                                                                                                                                                                                                                                                                                                                                                                                                                                                                                                                                                                                                                                                                                                                                                                                                                                                                                                                                                                                                                                                                                                                                                                                                                                                                                                                                                                                                                                                                                                                                                                                                                                                                                                                                                                                                                                                                                                                                |
| SUPPLY SELE |                                                              |                                                                                                                                                                                                                                                                                                                                                                                                                                                                                                                                                                                                                                                                                                                                                                                                                                                                                                                                                                                                                                                                                                                                                                                                                                                                                                                                                                                                                                                                                                                                                                                                                                                                                                                                                                                                                                                                                                                                                                                                                                                                                                                                |
| Image       | Neutral Injector Orifice Plate's Individual                  | SHUMATT CONTRACTOR OF THE PARTY |