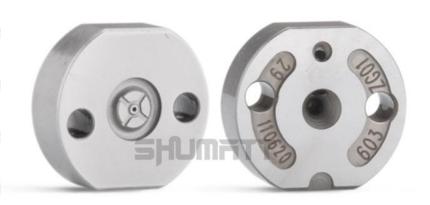

# (2) 095000-6372 Injector Orifice Plate 29# Part Number Common Writing

29#, 19, 295040-6680, 2950406680, 2950406680