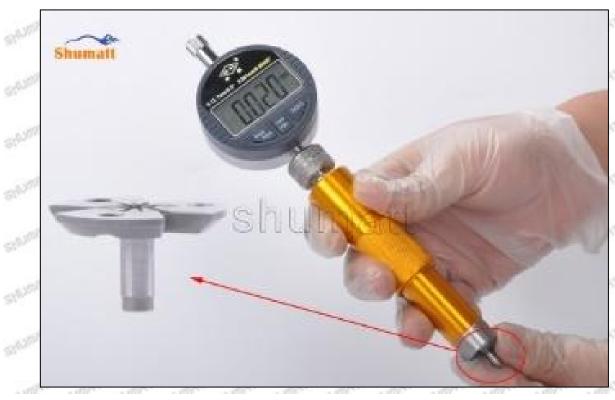

# (2) 095000-6372 Injector Orifice Plate 29# Customized Items

| No.         | off and and and and                                          | 2                                                                                                                                                                                                                                                                                                                                                                                                                                                                                                                                                                                                                                                                                                                                                                                                                                                                                                                                                                                                                                                                                                                                                                                                                                                                                                                                                                                                                                                                                                                                                                                                                                                                                                                                                                                                                                                                                                                                                                                                                                                                                                                              |
|-------------|--------------------------------------------------------------|--------------------------------------------------------------------------------------------------------------------------------------------------------------------------------------------------------------------------------------------------------------------------------------------------------------------------------------------------------------------------------------------------------------------------------------------------------------------------------------------------------------------------------------------------------------------------------------------------------------------------------------------------------------------------------------------------------------------------------------------------------------------------------------------------------------------------------------------------------------------------------------------------------------------------------------------------------------------------------------------------------------------------------------------------------------------------------------------------------------------------------------------------------------------------------------------------------------------------------------------------------------------------------------------------------------------------------------------------------------------------------------------------------------------------------------------------------------------------------------------------------------------------------------------------------------------------------------------------------------------------------------------------------------------------------------------------------------------------------------------------------------------------------------------------------------------------------------------------------------------------------------------------------------------------------------------------------------------------------------------------------------------------------------------------------------------------------------------------------------------------------|
| Image       | SHUMATT                                                      | SHUMATT VACA                                                                                                                                                                                                                                                                                                                                                                                                                                                                                                                                                                                                                                                                                                                                                                                                                                                                                                                                                                                                                                                                                                                                                                                                                                                                                                                                                                                                                                                                                                                                                                                                                                                                                                                                                                                                                                                                                                                                                                                                                                                                                                                   |
| Name        | Injector Orifice Plate's Front Lettering                     | Injector Orifice Plate's Side Lettering                                                                                                                                                                                                                                                                                                                                                                                                                                                                                                                                                                                                                                                                                                                                                                                                                                                                                                                                                                                                                                                                                                                                                                                                                                                                                                                                                                                                                                                                                                                                                                                                                                                                                                                                                                                                                                                                                                                                                                                                                                                                                        |
| Description | Orifice plate part number: 29#                               | THE PERSON NAMED IN COLUMN TWO IS NOT THE OWNER, THE PERSON NAMED IN COLUMN TWO IS NOT THE OWNER, THE PERSON NAMED IN COLUMN TWO IS NOT THE OWNER, THE PERSON NAMED IN COLUMN TO THE OWNER, THE OWNE |
| No.         | 3                                                            | 4                                                                                                                                                                                                                                                                                                                                                                                                                                                                                                                                                                                                                                                                                                                                                                                                                                                                                                                                                                                                                                                                                                                                                                                                                                                                                                                                                                                                                                                                                                                                                                                                                                                                                                                                                                                                                                                                                                                                                                                                                                                                                                                              |
| Image       | 0-25mm<br>0.001mm                                            | SHUMATT                                                                                                                                                                                                                                                                                                                                                                                                                                                                                                                                                                                                                                                                                                                                                                                                                                                                                                                                                                                                                                                                                                                                                                                                                                                                                                                                                                                                                                                                                                                                                                                                                                                                                                                                                                                                                                                                                                                                                                                                                                                                                                                        |
| Name        | Injector Orifice Plate's Thickness                           | 9-Grid Plastic Box                                                                                                                                                                                                                                                                                                                                                                                                                                                                                                                                                                                                                                                                                                                                                                                                                                                                                                                                                                                                                                                                                                                                                                                                                                                                                                                                                                                                                                                                                                                                                                                                                                                                                                                                                                                                                                                                                                                                                                                                                                                                                                             |
| Description | Injector orifice plate's thickness range:<br>4.02mm∽4.108mm. | Prevent damage to the orifice plates during transportation                                                                                                                                                                                                                                                                                                                                                                                                                                                                                                                                                                                                                                                                                                                                                                                                                                                                                                                                                                                                                                                                                                                                                                                                                                                                                                                                                                                                                                                                                                                                                                                                                                                                                                                                                                                                                                                                                                                                                                                                                                                                     |
| No.         |                                                              | •                                                                                                                                                                                                                                                                                                                                                                                                                                                                                                                                                                                                                                                                                                                                                                                                                                                                                                                                                                                                                                                                                                                                                                                                                                                                                                                                                                                                                                                                                                                                                                                                                                                                                                                                                                                                                                                                                                                                                                                                                                                                                                                              |
| 100         | 5                                                            | 6                                                                                                                                                                                                                                                                                                                                                                                                                                                                                                                                                                                                                                                                                                                                                                                                                                                                                                                                                                                                                                                                                                                                                                                                                                                                                                                                                                                                                                                                                                                                                                                                                                                                                                                                                                                                                                                                                                                                                                                                                                                                                                                              |
| Image       | 5 SHUMATT                                                    |                                                                                                                                                                                                                                                                                                                                                                                                                                                                                                                                                                                                                                                                                                                                                                                                                                                                                                                                                                                                                                                                                                                                                                                                                                                                                                                                                                                                                                                                                                                                                                                                                                                                                                                                                                                                                                                                                                                                                                                                                                                                                                                                |
| SUPPLY SELE |                                                              |                                                                                                                                                                                                                                                                                                                                                                                                                                                                                                                                                                                                                                                                                                                                                                                                                                                                                                                                                                                                                                                                                                                                                                                                                                                                                                                                                                                                                                                                                                                                                                                                                                                                                                                                                                                                                                                                                                                                                                                                                                                                                                                                |
| Image       | Neutral Injector Orifice Plate's Individual                  | SHUMATT CONTRACTOR OF THE PARTY |