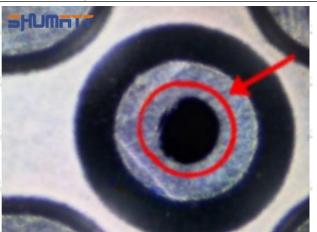

### (2) 095000-6372 Injector Orifice Plate 29# Inspection

The factory inspection of 095000-6372 injector orifice plate 29# is undergone three inspections - full inspection, random inspection, and batch inspection. Different brands of test benches are used to test 095000-6372 injector orifice plate 29# for a total of no less than three times for factory inspection, and 095000-6372 injector orifice plate 29# installation testing environment are progressed in dust-free