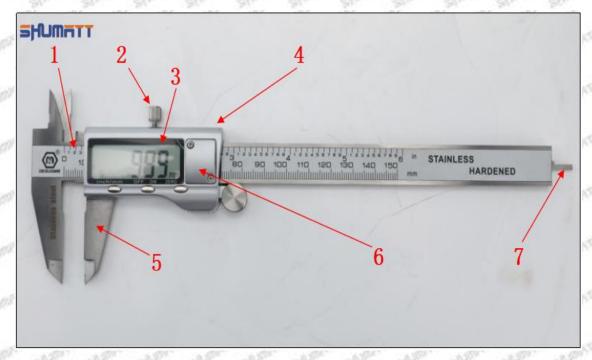

# (2) 095000-6372 Injector Orifice Plate 29# Customized Items

| No.         | off and and and and                                          | 2                                                                                                                                                                                                                                                                                                                                                                                                                                                                                                                                                                                                                                                                                                                                                                                                                                                                                                                                                                                                                                                                                                                                                                                                                                                                                                                                                                                                                                                                                                                                                                                                                                                                                                                                                                                                                                                                                                                                                                                                                                                                                                                              |
|-------------|--------------------------------------------------------------|--------------------------------------------------------------------------------------------------------------------------------------------------------------------------------------------------------------------------------------------------------------------------------------------------------------------------------------------------------------------------------------------------------------------------------------------------------------------------------------------------------------------------------------------------------------------------------------------------------------------------------------------------------------------------------------------------------------------------------------------------------------------------------------------------------------------------------------------------------------------------------------------------------------------------------------------------------------------------------------------------------------------------------------------------------------------------------------------------------------------------------------------------------------------------------------------------------------------------------------------------------------------------------------------------------------------------------------------------------------------------------------------------------------------------------------------------------------------------------------------------------------------------------------------------------------------------------------------------------------------------------------------------------------------------------------------------------------------------------------------------------------------------------------------------------------------------------------------------------------------------------------------------------------------------------------------------------------------------------------------------------------------------------------------------------------------------------------------------------------------------------|
| Image       | SHUMATT                                                      | SHUMATT VACA                                                                                                                                                                                                                                                                                                                                                                                                                                                                                                                                                                                                                                                                                                                                                                                                                                                                                                                                                                                                                                                                                                                                                                                                                                                                                                                                                                                                                                                                                                                                                                                                                                                                                                                                                                                                                                                                                                                                                                                                                                                                                                                   |
| Name        | Injector Orifice Plate's Front Lettering                     | Injector Orifice Plate's Side Lettering                                                                                                                                                                                                                                                                                                                                                                                                                                                                                                                                                                                                                                                                                                                                                                                                                                                                                                                                                                                                                                                                                                                                                                                                                                                                                                                                                                                                                                                                                                                                                                                                                                                                                                                                                                                                                                                                                                                                                                                                                                                                                        |
| Description | Orifice plate part number: 29#                               | THE PERSON NAMED IN COLUMN TWO IS NOT THE OWNER, THE PERSON NAMED IN COLUMN TWO IS NOT THE OWNER, THE PERSON NAMED IN COLUMN TWO IS NOT THE OWNER, THE PERSON NAMED IN COLUMN TO THE OWNER, THE OWNE |
| No.         | 3                                                            | 4                                                                                                                                                                                                                                                                                                                                                                                                                                                                                                                                                                                                                                                                                                                                                                                                                                                                                                                                                                                                                                                                                                                                                                                                                                                                                                                                                                                                                                                                                                                                                                                                                                                                                                                                                                                                                                                                                                                                                                                                                                                                                                                              |
| Image       | 0-25mm<br>0.001mm                                            | SHUMATT                                                                                                                                                                                                                                                                                                                                                                                                                                                                                                                                                                                                                                                                                                                                                                                                                                                                                                                                                                                                                                                                                                                                                                                                                                                                                                                                                                                                                                                                                                                                                                                                                                                                                                                                                                                                                                                                                                                                                                                                                                                                                                                        |
| Name        | Injector Orifice Plate's Thickness                           | 9-Grid Plastic Box                                                                                                                                                                                                                                                                                                                                                                                                                                                                                                                                                                                                                                                                                                                                                                                                                                                                                                                                                                                                                                                                                                                                                                                                                                                                                                                                                                                                                                                                                                                                                                                                                                                                                                                                                                                                                                                                                                                                                                                                                                                                                                             |
| Description | Injector orifice plate's thickness range:<br>4.02mm∽4.108mm. | Prevent damage to the orifice plates during transportation                                                                                                                                                                                                                                                                                                                                                                                                                                                                                                                                                                                                                                                                                                                                                                                                                                                                                                                                                                                                                                                                                                                                                                                                                                                                                                                                                                                                                                                                                                                                                                                                                                                                                                                                                                                                                                                                                                                                                                                                                                                                     |
| No.         |                                                              | •                                                                                                                                                                                                                                                                                                                                                                                                                                                                                                                                                                                                                                                                                                                                                                                                                                                                                                                                                                                                                                                                                                                                                                                                                                                                                                                                                                                                                                                                                                                                                                                                                                                                                                                                                                                                                                                                                                                                                                                                                                                                                                                              |
| 100         | 5                                                            | 6                                                                                                                                                                                                                                                                                                                                                                                                                                                                                                                                                                                                                                                                                                                                                                                                                                                                                                                                                                                                                                                                                                                                                                                                                                                                                                                                                                                                                                                                                                                                                                                                                                                                                                                                                                                                                                                                                                                                                                                                                                                                                                                              |
| Image       | 5 SHUMATT                                                    |                                                                                                                                                                                                                                                                                                                                                                                                                                                                                                                                                                                                                                                                                                                                                                                                                                                                                                                                                                                                                                                                                                                                                                                                                                                                                                                                                                                                                                                                                                                                                                                                                                                                                                                                                                                                                                                                                                                                                                                                                                                                                                                                |
| SUPPLY SELE |                                                              |                                                                                                                                                                                                                                                                                                                                                                                                                                                                                                                                                                                                                                                                                                                                                                                                                                                                                                                                                                                                                                                                                                                                                                                                                                                                                                                                                                                                                                                                                                                                                                                                                                                                                                                                                                                                                                                                                                                                                                                                                                                                                                                                |
| Image       | Neutral Injector Orifice Plate's Individual                  | SHUMATT CONTRACTOR OF THE PARTY |