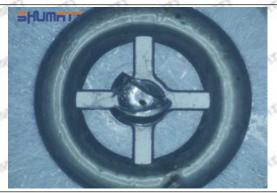

# 095000-6372 Injector Orifice Plate 29# Technical File

SKU1: G1Z11000000029

SKU2: G1F12950402900

SKU3: G1L32950402900

SKU4: G1N12950402900

SKU5: G1Z172950402900