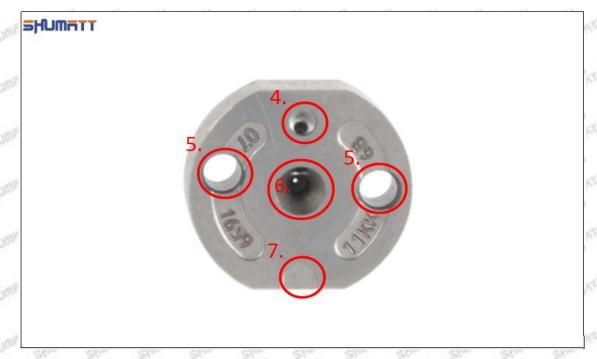

# (2) 095000-6372 Injector Orifice Plate 29# Part Number Common Writing

29#, 19, 295040-6680, 2950406680, 2950406680