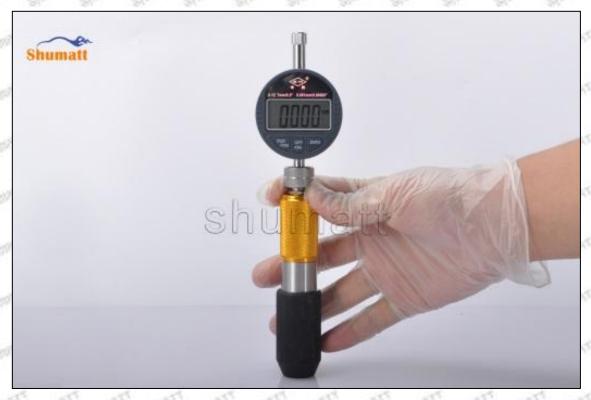

# (2) 095000-6372 Injector Orifice Plate 29# Customized Items

| No.         | off and and and and                                          | 2                                                                                                                                                                                                                                                                                                                                                                                                                                                                                                                                                                                                                                                                                                                                                                                                                                                                                                                                                                                                                                                                                                                                                                                                                                                                                                                                                                                                                                                                                                                                                                                                                                                                                                                                                                                                                                                                                                                                                                                                                                                                                                                              |
|-------------|--------------------------------------------------------------|--------------------------------------------------------------------------------------------------------------------------------------------------------------------------------------------------------------------------------------------------------------------------------------------------------------------------------------------------------------------------------------------------------------------------------------------------------------------------------------------------------------------------------------------------------------------------------------------------------------------------------------------------------------------------------------------------------------------------------------------------------------------------------------------------------------------------------------------------------------------------------------------------------------------------------------------------------------------------------------------------------------------------------------------------------------------------------------------------------------------------------------------------------------------------------------------------------------------------------------------------------------------------------------------------------------------------------------------------------------------------------------------------------------------------------------------------------------------------------------------------------------------------------------------------------------------------------------------------------------------------------------------------------------------------------------------------------------------------------------------------------------------------------------------------------------------------------------------------------------------------------------------------------------------------------------------------------------------------------------------------------------------------------------------------------------------------------------------------------------------------------|
| Image       | SHUMATT                                                      | SHUMATT VACA                                                                                                                                                                                                                                                                                                                                                                                                                                                                                                                                                                                                                                                                                                                                                                                                                                                                                                                                                                                                                                                                                                                                                                                                                                                                                                                                                                                                                                                                                                                                                                                                                                                                                                                                                                                                                                                                                                                                                                                                                                                                                                                   |
| Name        | Injector Orifice Plate's Front Lettering                     | Injector Orifice Plate's Side Lettering                                                                                                                                                                                                                                                                                                                                                                                                                                                                                                                                                                                                                                                                                                                                                                                                                                                                                                                                                                                                                                                                                                                                                                                                                                                                                                                                                                                                                                                                                                                                                                                                                                                                                                                                                                                                                                                                                                                                                                                                                                                                                        |
| Description | Orifice plate part number: 29#                               | THE PERSON NAMED IN COLUMN TWO IS NOT THE OWNER, THE PERSON NAMED IN COLUMN TWO IS NOT THE OWNER, THE PERSON NAMED IN COLUMN TWO IS NOT THE OWNER, THE PERSON NAMED IN COLUMN TO THE OWNER, THE OWNE |
| No.         | 3                                                            | 4                                                                                                                                                                                                                                                                                                                                                                                                                                                                                                                                                                                                                                                                                                                                                                                                                                                                                                                                                                                                                                                                                                                                                                                                                                                                                                                                                                                                                                                                                                                                                                                                                                                                                                                                                                                                                                                                                                                                                                                                                                                                                                                              |
| Image       | 0-25mm<br>0.001mm                                            | SHUMATT                                                                                                                                                                                                                                                                                                                                                                                                                                                                                                                                                                                                                                                                                                                                                                                                                                                                                                                                                                                                                                                                                                                                                                                                                                                                                                                                                                                                                                                                                                                                                                                                                                                                                                                                                                                                                                                                                                                                                                                                                                                                                                                        |
| Name        | Injector Orifice Plate's Thickness                           | 9-Grid Plastic Box                                                                                                                                                                                                                                                                                                                                                                                                                                                                                                                                                                                                                                                                                                                                                                                                                                                                                                                                                                                                                                                                                                                                                                                                                                                                                                                                                                                                                                                                                                                                                                                                                                                                                                                                                                                                                                                                                                                                                                                                                                                                                                             |
| Description | Injector orifice plate's thickness range:<br>4.02mm∽4.108mm. | Prevent damage to the orifice plates during transportation                                                                                                                                                                                                                                                                                                                                                                                                                                                                                                                                                                                                                                                                                                                                                                                                                                                                                                                                                                                                                                                                                                                                                                                                                                                                                                                                                                                                                                                                                                                                                                                                                                                                                                                                                                                                                                                                                                                                                                                                                                                                     |
| No.         |                                                              | •                                                                                                                                                                                                                                                                                                                                                                                                                                                                                                                                                                                                                                                                                                                                                                                                                                                                                                                                                                                                                                                                                                                                                                                                                                                                                                                                                                                                                                                                                                                                                                                                                                                                                                                                                                                                                                                                                                                                                                                                                                                                                                                              |
| 100         | 5                                                            | 6                                                                                                                                                                                                                                                                                                                                                                                                                                                                                                                                                                                                                                                                                                                                                                                                                                                                                                                                                                                                                                                                                                                                                                                                                                                                                                                                                                                                                                                                                                                                                                                                                                                                                                                                                                                                                                                                                                                                                                                                                                                                                                                              |
| Image       | 5 SHUMATT                                                    |                                                                                                                                                                                                                                                                                                                                                                                                                                                                                                                                                                                                                                                                                                                                                                                                                                                                                                                                                                                                                                                                                                                                                                                                                                                                                                                                                                                                                                                                                                                                                                                                                                                                                                                                                                                                                                                                                                                                                                                                                                                                                                                                |
| SUPPLY SELE |                                                              |                                                                                                                                                                                                                                                                                                                                                                                                                                                                                                                                                                                                                                                                                                                                                                                                                                                                                                                                                                                                                                                                                                                                                                                                                                                                                                                                                                                                                                                                                                                                                                                                                                                                                                                                                                                                                                                                                                                                                                                                                                                                                                                                |
| Image       | Neutral Injector Orifice Plate's Individual                  | SHUMATT CONTRACTOR OF THE PARTY |