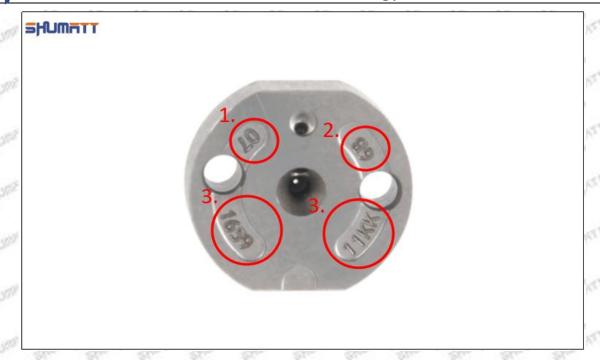

# (2) 095000-6372 Injector Orifice Plate 29# Part Number Common Writing

29#, 19, 295040-6680, 2950406680, 2950406680