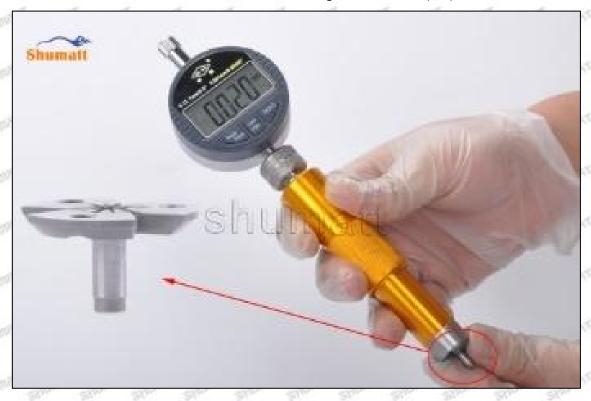

# (2) 095000-6372 Injector Orifice Plate 29# Customized Items

| No.         | off and and and and                                          | 2                                                                                                                                                                                                                                                                                                                                                                                                                                                                                                                                                                                                                                                                                                                                                                                                                                                                                                                                                                                                                                                                                                                                                                                                                                                                                                                                                                                                                                                                                                                                                                                                                                                                                                                                                                                                                                                                                                                                                                                                                                                                                                                              |
|-------------|--------------------------------------------------------------|--------------------------------------------------------------------------------------------------------------------------------------------------------------------------------------------------------------------------------------------------------------------------------------------------------------------------------------------------------------------------------------------------------------------------------------------------------------------------------------------------------------------------------------------------------------------------------------------------------------------------------------------------------------------------------------------------------------------------------------------------------------------------------------------------------------------------------------------------------------------------------------------------------------------------------------------------------------------------------------------------------------------------------------------------------------------------------------------------------------------------------------------------------------------------------------------------------------------------------------------------------------------------------------------------------------------------------------------------------------------------------------------------------------------------------------------------------------------------------------------------------------------------------------------------------------------------------------------------------------------------------------------------------------------------------------------------------------------------------------------------------------------------------------------------------------------------------------------------------------------------------------------------------------------------------------------------------------------------------------------------------------------------------------------------------------------------------------------------------------------------------|
| Image       | SHUMATT                                                      | SHUMATT VACA                                                                                                                                                                                                                                                                                                                                                                                                                                                                                                                                                                                                                                                                                                                                                                                                                                                                                                                                                                                                                                                                                                                                                                                                                                                                                                                                                                                                                                                                                                                                                                                                                                                                                                                                                                                                                                                                                                                                                                                                                                                                                                                   |
| Name        | Injector Orifice Plate's Front Lettering                     | Injector Orifice Plate's Side Lettering                                                                                                                                                                                                                                                                                                                                                                                                                                                                                                                                                                                                                                                                                                                                                                                                                                                                                                                                                                                                                                                                                                                                                                                                                                                                                                                                                                                                                                                                                                                                                                                                                                                                                                                                                                                                                                                                                                                                                                                                                                                                                        |
| Description | Orifice plate part number: 29#                               | THE PERSON NAMED IN COLUMN TWO IS NOT THE OWNER, THE PERSON NAMED IN COLUMN TWO IS NOT THE OWNER, THE PERSON NAMED IN COLUMN TWO IS NOT THE OWNER, THE PERSON NAMED IN COLUMN TO THE OWNER, THE OWNE |
| No.         | 3                                                            | 4                                                                                                                                                                                                                                                                                                                                                                                                                                                                                                                                                                                                                                                                                                                                                                                                                                                                                                                                                                                                                                                                                                                                                                                                                                                                                                                                                                                                                                                                                                                                                                                                                                                                                                                                                                                                                                                                                                                                                                                                                                                                                                                              |
| Image       | 0-25mm<br>0.001mm                                            | SHUMATT                                                                                                                                                                                                                                                                                                                                                                                                                                                                                                                                                                                                                                                                                                                                                                                                                                                                                                                                                                                                                                                                                                                                                                                                                                                                                                                                                                                                                                                                                                                                                                                                                                                                                                                                                                                                                                                                                                                                                                                                                                                                                                                        |
| Name        | Injector Orifice Plate's Thickness                           | 9-Grid Plastic Box                                                                                                                                                                                                                                                                                                                                                                                                                                                                                                                                                                                                                                                                                                                                                                                                                                                                                                                                                                                                                                                                                                                                                                                                                                                                                                                                                                                                                                                                                                                                                                                                                                                                                                                                                                                                                                                                                                                                                                                                                                                                                                             |
| Description | Injector orifice plate's thickness range:<br>4.02mm∽4.108mm. | Prevent damage to the orifice plates during transportation                                                                                                                                                                                                                                                                                                                                                                                                                                                                                                                                                                                                                                                                                                                                                                                                                                                                                                                                                                                                                                                                                                                                                                                                                                                                                                                                                                                                                                                                                                                                                                                                                                                                                                                                                                                                                                                                                                                                                                                                                                                                     |
| No.         |                                                              | •                                                                                                                                                                                                                                                                                                                                                                                                                                                                                                                                                                                                                                                                                                                                                                                                                                                                                                                                                                                                                                                                                                                                                                                                                                                                                                                                                                                                                                                                                                                                                                                                                                                                                                                                                                                                                                                                                                                                                                                                                                                                                                                              |
| 100         | 5                                                            | 6                                                                                                                                                                                                                                                                                                                                                                                                                                                                                                                                                                                                                                                                                                                                                                                                                                                                                                                                                                                                                                                                                                                                                                                                                                                                                                                                                                                                                                                                                                                                                                                                                                                                                                                                                                                                                                                                                                                                                                                                                                                                                                                              |
| Image       | 5 SHUMATT                                                    |                                                                                                                                                                                                                                                                                                                                                                                                                                                                                                                                                                                                                                                                                                                                                                                                                                                                                                                                                                                                                                                                                                                                                                                                                                                                                                                                                                                                                                                                                                                                                                                                                                                                                                                                                                                                                                                                                                                                                                                                                                                                                                                                |
| SUPPLY SELE |                                                              |                                                                                                                                                                                                                                                                                                                                                                                                                                                                                                                                                                                                                                                                                                                                                                                                                                                                                                                                                                                                                                                                                                                                                                                                                                                                                                                                                                                                                                                                                                                                                                                                                                                                                                                                                                                                                                                                                                                                                                                                                                                                                                                                |
| Image       | Neutral Injector Orifice Plate's Individual                  | SHUMATT CONTRACTOR OF THE PARTY |