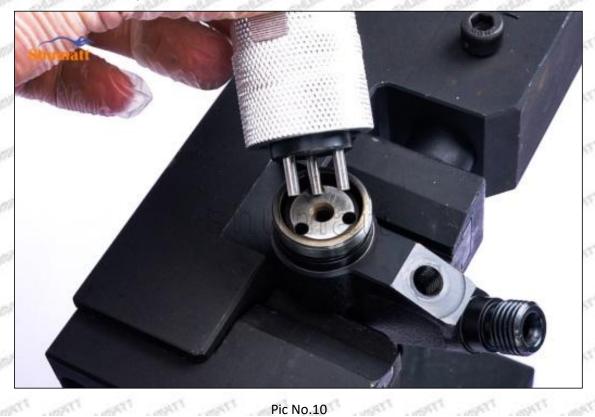

# 095000-6372 Injector Orifice Plate 29# Technical File

SKU1: G1Z11000000029

SKU2: G1F12950402900

SKU3: G1L32950402900

SKU4: G1N12950402900

SKU5: G1Z172950402900