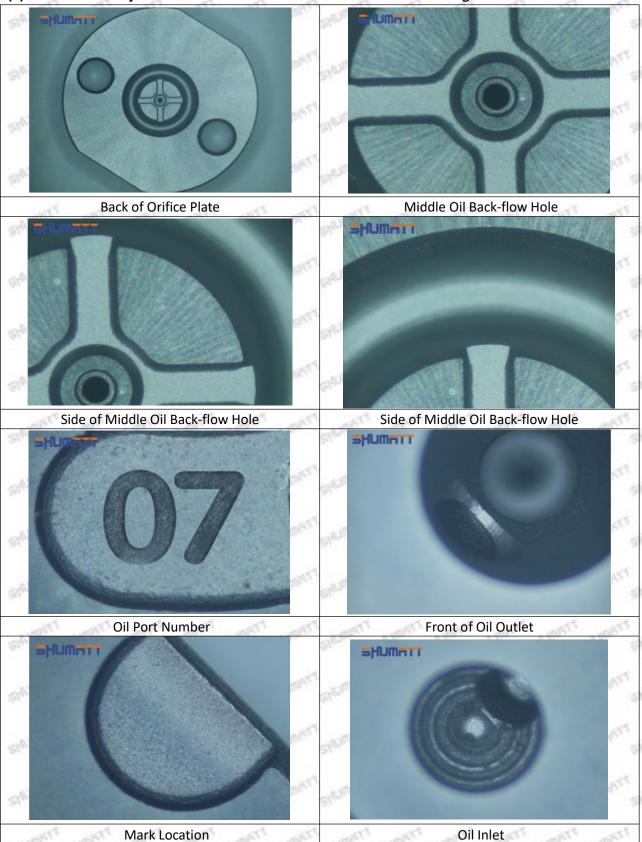

# 095000-6372 Injector Orifice Plate 29# Technical File

SKU1: G1Z11000000029

SKU2: G1F12950402900

SKU3: G1L32950402900

SKU4: G1N12950402900

SKU5: G1Z172950402900

# 095000-6372 Injector Orifice Plate 29# Technical File