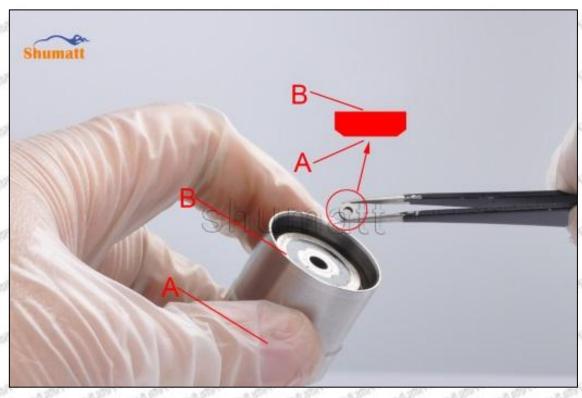

# (2) 095000-6372 Injector Orifice Plate 29# Customized Items

| No.         | off and and and and                                          | 2                                                                                                                                                                                                                                                                                                                                                                                                                                                                                                                                                                                                                                                                                                                                                                                                                                                                                                                                                                                                                                                                                                                                                                                                                                                                                                                                                                                                                                                                                                                                                                                                                                                                                                                                                                                                                                                                                                                                                                                                                                                                                                                              |
|-------------|--------------------------------------------------------------|--------------------------------------------------------------------------------------------------------------------------------------------------------------------------------------------------------------------------------------------------------------------------------------------------------------------------------------------------------------------------------------------------------------------------------------------------------------------------------------------------------------------------------------------------------------------------------------------------------------------------------------------------------------------------------------------------------------------------------------------------------------------------------------------------------------------------------------------------------------------------------------------------------------------------------------------------------------------------------------------------------------------------------------------------------------------------------------------------------------------------------------------------------------------------------------------------------------------------------------------------------------------------------------------------------------------------------------------------------------------------------------------------------------------------------------------------------------------------------------------------------------------------------------------------------------------------------------------------------------------------------------------------------------------------------------------------------------------------------------------------------------------------------------------------------------------------------------------------------------------------------------------------------------------------------------------------------------------------------------------------------------------------------------------------------------------------------------------------------------------------------|
| Image       | SHUMATT                                                      | SHUMATT VACA                                                                                                                                                                                                                                                                                                                                                                                                                                                                                                                                                                                                                                                                                                                                                                                                                                                                                                                                                                                                                                                                                                                                                                                                                                                                                                                                                                                                                                                                                                                                                                                                                                                                                                                                                                                                                                                                                                                                                                                                                                                                                                                   |
| Name        | Injector Orifice Plate's Front Lettering                     | Injector Orifice Plate's Side Lettering                                                                                                                                                                                                                                                                                                                                                                                                                                                                                                                                                                                                                                                                                                                                                                                                                                                                                                                                                                                                                                                                                                                                                                                                                                                                                                                                                                                                                                                                                                                                                                                                                                                                                                                                                                                                                                                                                                                                                                                                                                                                                        |
| Description | Orifice plate part number: 29#                               | THE PERSON NAMED IN COLUMN TWO IS NOT THE OWNER, THE PERSON NAMED IN COLUMN TWO IS NOT THE OWNER, THE PERSON NAMED IN COLUMN TWO IS NOT THE OWNER, THE PERSON NAMED IN COLUMN TO THE OWNER, THE OWNE |
| No.         | 3                                                            | 4                                                                                                                                                                                                                                                                                                                                                                                                                                                                                                                                                                                                                                                                                                                                                                                                                                                                                                                                                                                                                                                                                                                                                                                                                                                                                                                                                                                                                                                                                                                                                                                                                                                                                                                                                                                                                                                                                                                                                                                                                                                                                                                              |
| Image       | 0-25mm<br>0.001mm                                            | SHUMATT                                                                                                                                                                                                                                                                                                                                                                                                                                                                                                                                                                                                                                                                                                                                                                                                                                                                                                                                                                                                                                                                                                                                                                                                                                                                                                                                                                                                                                                                                                                                                                                                                                                                                                                                                                                                                                                                                                                                                                                                                                                                                                                        |
| Name        | Injector Orifice Plate's Thickness                           | 9-Grid Plastic Box                                                                                                                                                                                                                                                                                                                                                                                                                                                                                                                                                                                                                                                                                                                                                                                                                                                                                                                                                                                                                                                                                                                                                                                                                                                                                                                                                                                                                                                                                                                                                                                                                                                                                                                                                                                                                                                                                                                                                                                                                                                                                                             |
| Description | Injector orifice plate's thickness range:<br>4.02mm∽4.108mm. | Prevent damage to the orifice plates during transportation                                                                                                                                                                                                                                                                                                                                                                                                                                                                                                                                                                                                                                                                                                                                                                                                                                                                                                                                                                                                                                                                                                                                                                                                                                                                                                                                                                                                                                                                                                                                                                                                                                                                                                                                                                                                                                                                                                                                                                                                                                                                     |
| No.         |                                                              | •                                                                                                                                                                                                                                                                                                                                                                                                                                                                                                                                                                                                                                                                                                                                                                                                                                                                                                                                                                                                                                                                                                                                                                                                                                                                                                                                                                                                                                                                                                                                                                                                                                                                                                                                                                                                                                                                                                                                                                                                                                                                                                                              |
| 100         | 5                                                            | 6                                                                                                                                                                                                                                                                                                                                                                                                                                                                                                                                                                                                                                                                                                                                                                                                                                                                                                                                                                                                                                                                                                                                                                                                                                                                                                                                                                                                                                                                                                                                                                                                                                                                                                                                                                                                                                                                                                                                                                                                                                                                                                                              |
| Image       | 5 SHUMATT                                                    |                                                                                                                                                                                                                                                                                                                                                                                                                                                                                                                                                                                                                                                                                                                                                                                                                                                                                                                                                                                                                                                                                                                                                                                                                                                                                                                                                                                                                                                                                                                                                                                                                                                                                                                                                                                                                                                                                                                                                                                                                                                                                                                                |
| SUPPLY SELE |                                                              |                                                                                                                                                                                                                                                                                                                                                                                                                                                                                                                                                                                                                                                                                                                                                                                                                                                                                                                                                                                                                                                                                                                                                                                                                                                                                                                                                                                                                                                                                                                                                                                                                                                                                                                                                                                                                                                                                                                                                                                                                                                                                                                                |
| Image       | Neutral Injector Orifice Plate's Individual                  | SHUMATT CONTRACTOR OF THE PARTY |