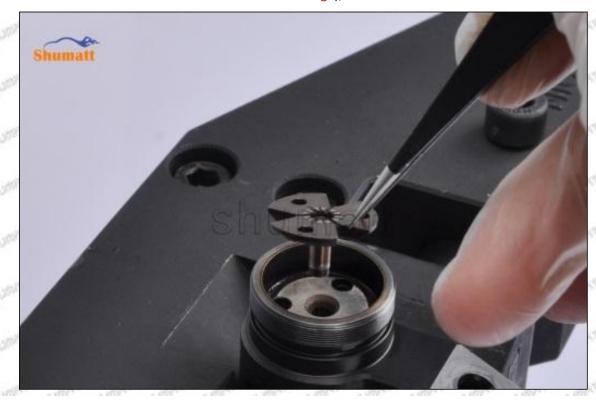

### (2) 095000-6372 Injector Orifice Plate 29# Inspection

The factory inspection of 095000-6372 injector orifice plate 29# is undergone three inspections - full inspection, random inspection, and batch inspection. Different brands of test benches are used to test 095000-6372 injector orifice plate 29# for a total of no less than three times for factory inspection, and 095000-6372 injector orifice plate 29# installation testing environment are progressed in dust-free