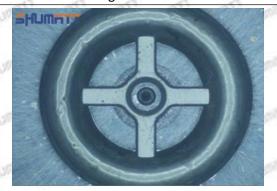

# 095000-6372 Injector Orifice Plate 29# Technical File

SKU1: G1Z11000000029

SKU2: G1F12950402900

SKU3: G1L32950402900

SKU4: G1N12950402900

SKU5: G1Z172950402900