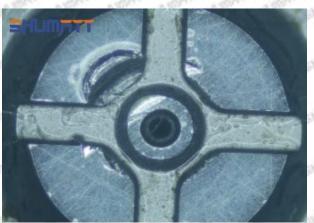

### (2) 095000-6372 Injector Orifice Plate 29# Inspection

The factory inspection of 095000-6372 injector orifice plate 29# is undergone three inspections - full inspection, random inspection, and batch inspection. Different brands of test benches are used to test 095000-6372 injector orifice plate 29# for a total of no less than three times for factory inspection, and 095000-6372 injector orifice plate 29# installation testing environment are progressed in dust-free