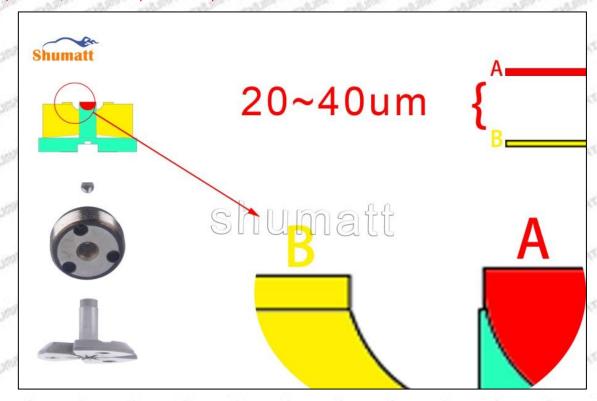

### (1) 095000-6372 Injector Orifice Plate 29# Customized Service Range:

Meet the OEM manufacturers customized demands of orifice plate's lettering, orifice plate's thickness, orifice plate's packing box, orifice plate's anti-rust bag and label etc,.

# (2) 095000-6372 Injector Orifice Plate 29# Customized Items

| No.         | off and and and and                                          | 2                                                                                                                                                                                                                                                                                                                                                                                                                                                                                                                                                                                                                                                                                                                                                                                                                                                                                                                                                                                                                                                                                                                                                                                                                                                                                                                                                                                                                                                                                                                                                                                                                                                                                                                                                                                                                                                                                                                                                                                                                                                                                                                              |
|-------------|--------------------------------------------------------------|--------------------------------------------------------------------------------------------------------------------------------------------------------------------------------------------------------------------------------------------------------------------------------------------------------------------------------------------------------------------------------------------------------------------------------------------------------------------------------------------------------------------------------------------------------------------------------------------------------------------------------------------------------------------------------------------------------------------------------------------------------------------------------------------------------------------------------------------------------------------------------------------------------------------------------------------------------------------------------------------------------------------------------------------------------------------------------------------------------------------------------------------------------------------------------------------------------------------------------------------------------------------------------------------------------------------------------------------------------------------------------------------------------------------------------------------------------------------------------------------------------------------------------------------------------------------------------------------------------------------------------------------------------------------------------------------------------------------------------------------------------------------------------------------------------------------------------------------------------------------------------------------------------------------------------------------------------------------------------------------------------------------------------------------------------------------------------------------------------------------------------|
| Image       | SHUMATT                                                      | SHUMATT VACA                                                                                                                                                                                                                                                                                                                                                                                                                                                                                                                                                                                                                                                                                                                                                                                                                                                                                                                                                                                                                                                                                                                                                                                                                                                                                                                                                                                                                                                                                                                                                                                                                                                                                                                                                                                                                                                                                                                                                                                                                                                                                                                   |
| Name        | Injector Orifice Plate's Front Lettering                     | Injector Orifice Plate's Side Lettering                                                                                                                                                                                                                                                                                                                                                                                                                                                                                                                                                                                                                                                                                                                                                                                                                                                                                                                                                                                                                                                                                                                                                                                                                                                                                                                                                                                                                                                                                                                                                                                                                                                                                                                                                                                                                                                                                                                                                                                                                                                                                        |
| Description | Orifice plate part number: 29#                               | THE PERSON NAMED IN COLUMN TWO IS NOT THE OWNER, THE PERSON NAMED IN COLUMN TWO IS NOT THE OWNER, THE PERSON NAMED IN COLUMN TWO IS NOT THE OWNER, THE PERSON NAMED IN COLUMN TO THE OWNER, THE OWNE |
| No.         | 3                                                            | 4                                                                                                                                                                                                                                                                                                                                                                                                                                                                                                                                                                                                                                                                                                                                                                                                                                                                                                                                                                                                                                                                                                                                                                                                                                                                                                                                                                                                                                                                                                                                                                                                                                                                                                                                                                                                                                                                                                                                                                                                                                                                                                                              |
| Image       | 0-25mm<br>0.001mm                                            | SHUMATT                                                                                                                                                                                                                                                                                                                                                                                                                                                                                                                                                                                                                                                                                                                                                                                                                                                                                                                                                                                                                                                                                                                                                                                                                                                                                                                                                                                                                                                                                                                                                                                                                                                                                                                                                                                                                                                                                                                                                                                                                                                                                                                        |
| Name        | Injector Orifice Plate's Thickness                           | 9-Grid Plastic Box                                                                                                                                                                                                                                                                                                                                                                                                                                                                                                                                                                                                                                                                                                                                                                                                                                                                                                                                                                                                                                                                                                                                                                                                                                                                                                                                                                                                                                                                                                                                                                                                                                                                                                                                                                                                                                                                                                                                                                                                                                                                                                             |
| Description | Injector orifice plate's thickness range:<br>4.02mm∽4.108mm. | Prevent damage to the orifice plates during transportation                                                                                                                                                                                                                                                                                                                                                                                                                                                                                                                                                                                                                                                                                                                                                                                                                                                                                                                                                                                                                                                                                                                                                                                                                                                                                                                                                                                                                                                                                                                                                                                                                                                                                                                                                                                                                                                                                                                                                                                                                                                                     |
| No.         |                                                              | •                                                                                                                                                                                                                                                                                                                                                                                                                                                                                                                                                                                                                                                                                                                                                                                                                                                                                                                                                                                                                                                                                                                                                                                                                                                                                                                                                                                                                                                                                                                                                                                                                                                                                                                                                                                                                                                                                                                                                                                                                                                                                                                              |
| 100         | 5                                                            | 6                                                                                                                                                                                                                                                                                                                                                                                                                                                                                                                                                                                                                                                                                                                                                                                                                                                                                                                                                                                                                                                                                                                                                                                                                                                                                                                                                                                                                                                                                                                                                                                                                                                                                                                                                                                                                                                                                                                                                                                                                                                                                                                              |
| Image       | 5 SHUMATT                                                    |                                                                                                                                                                                                                                                                                                                                                                                                                                                                                                                                                                                                                                                                                                                                                                                                                                                                                                                                                                                                                                                                                                                                                                                                                                                                                                                                                                                                                                                                                                                                                                                                                                                                                                                                                                                                                                                                                                                                                                                                                                                                                                                                |
| SUPPLY SELE |                                                              |                                                                                                                                                                                                                                                                                                                                                                                                                                                                                                                                                                                                                                                                                                                                                                                                                                                                                                                                                                                                                                                                                                                                                                                                                                                                                                                                                                                                                                                                                                                                                                                                                                                                                                                                                                                                                                                                                                                                                                                                                                                                                                                                |
| Image       | Neutral Injector Orifice Plate's Individual                  | SHUMATT CONTRACTOR OF THE PARTY |