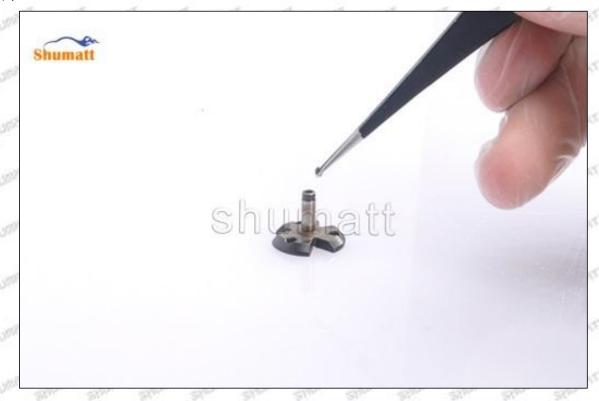

### (2) 095000-6372 Injector Orifice Plate 29# Inspection

The factory inspection of 095000-6372 injector orifice plate 29# is undergone three inspections - full inspection, random inspection, and batch inspection. Different brands of test benches are used to test 095000-6372 injector orifice plate 29# for a total of no less than three times for factory inspection, and 095000-6372 injector orifice plate 29# installation testing environment are progressed in dust-free