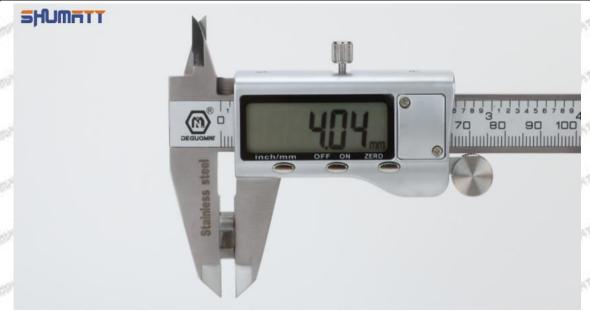

# (2) 095000-6372 Injector Orifice Plate 29# Customized Items

| No.         | off and and and and                                          | 2                                                                                                                                                                                                                                                                                                                                                                                                                                                                                                                                                                                                                                                                                                                                                                                                                                                                                                                                                                                                                                                                                                                                                                                                                                                                                                                                                                                                                                                                                                                                                                                                                                                                                                                                                                                                                                                                                                                                                                                                                                                                                                                              |
|-------------|--------------------------------------------------------------|--------------------------------------------------------------------------------------------------------------------------------------------------------------------------------------------------------------------------------------------------------------------------------------------------------------------------------------------------------------------------------------------------------------------------------------------------------------------------------------------------------------------------------------------------------------------------------------------------------------------------------------------------------------------------------------------------------------------------------------------------------------------------------------------------------------------------------------------------------------------------------------------------------------------------------------------------------------------------------------------------------------------------------------------------------------------------------------------------------------------------------------------------------------------------------------------------------------------------------------------------------------------------------------------------------------------------------------------------------------------------------------------------------------------------------------------------------------------------------------------------------------------------------------------------------------------------------------------------------------------------------------------------------------------------------------------------------------------------------------------------------------------------------------------------------------------------------------------------------------------------------------------------------------------------------------------------------------------------------------------------------------------------------------------------------------------------------------------------------------------------------|
| Image       | SHUMATT                                                      | SHUMATT VACA                                                                                                                                                                                                                                                                                                                                                                                                                                                                                                                                                                                                                                                                                                                                                                                                                                                                                                                                                                                                                                                                                                                                                                                                                                                                                                                                                                                                                                                                                                                                                                                                                                                                                                                                                                                                                                                                                                                                                                                                                                                                                                                   |
| Name        | Injector Orifice Plate's Front Lettering                     | Injector Orifice Plate's Side Lettering                                                                                                                                                                                                                                                                                                                                                                                                                                                                                                                                                                                                                                                                                                                                                                                                                                                                                                                                                                                                                                                                                                                                                                                                                                                                                                                                                                                                                                                                                                                                                                                                                                                                                                                                                                                                                                                                                                                                                                                                                                                                                        |
| Description | Orifice plate part number: 29#                               | THE PERSON NAMED IN COLUMN TWO IS NOT THE OWNER, THE PERSON NAMED IN COLUMN TWO IS NOT THE OWNER, THE PERSON NAMED IN COLUMN TWO IS NOT THE OWNER, THE PERSON NAMED IN COLUMN TO THE OWNER, THE OWNE |
| No.         | 3                                                            | 4                                                                                                                                                                                                                                                                                                                                                                                                                                                                                                                                                                                                                                                                                                                                                                                                                                                                                                                                                                                                                                                                                                                                                                                                                                                                                                                                                                                                                                                                                                                                                                                                                                                                                                                                                                                                                                                                                                                                                                                                                                                                                                                              |
| Image       | 0-25mm<br>0.001mm                                            | SHUMATT                                                                                                                                                                                                                                                                                                                                                                                                                                                                                                                                                                                                                                                                                                                                                                                                                                                                                                                                                                                                                                                                                                                                                                                                                                                                                                                                                                                                                                                                                                                                                                                                                                                                                                                                                                                                                                                                                                                                                                                                                                                                                                                        |
| Name        | Injector Orifice Plate's Thickness                           | 9-Grid Plastic Box                                                                                                                                                                                                                                                                                                                                                                                                                                                                                                                                                                                                                                                                                                                                                                                                                                                                                                                                                                                                                                                                                                                                                                                                                                                                                                                                                                                                                                                                                                                                                                                                                                                                                                                                                                                                                                                                                                                                                                                                                                                                                                             |
| Description | Injector orifice plate's thickness range:<br>4.02mm∽4.108mm. | Prevent damage to the orifice plates during transportation                                                                                                                                                                                                                                                                                                                                                                                                                                                                                                                                                                                                                                                                                                                                                                                                                                                                                                                                                                                                                                                                                                                                                                                                                                                                                                                                                                                                                                                                                                                                                                                                                                                                                                                                                                                                                                                                                                                                                                                                                                                                     |
| No.         |                                                              | •                                                                                                                                                                                                                                                                                                                                                                                                                                                                                                                                                                                                                                                                                                                                                                                                                                                                                                                                                                                                                                                                                                                                                                                                                                                                                                                                                                                                                                                                                                                                                                                                                                                                                                                                                                                                                                                                                                                                                                                                                                                                                                                              |
| 100         | 5                                                            | 6                                                                                                                                                                                                                                                                                                                                                                                                                                                                                                                                                                                                                                                                                                                                                                                                                                                                                                                                                                                                                                                                                                                                                                                                                                                                                                                                                                                                                                                                                                                                                                                                                                                                                                                                                                                                                                                                                                                                                                                                                                                                                                                              |
| Image       | 5 SHUMATT                                                    |                                                                                                                                                                                                                                                                                                                                                                                                                                                                                                                                                                                                                                                                                                                                                                                                                                                                                                                                                                                                                                                                                                                                                                                                                                                                                                                                                                                                                                                                                                                                                                                                                                                                                                                                                                                                                                                                                                                                                                                                                                                                                                                                |
| SUPPLY SELE |                                                              |                                                                                                                                                                                                                                                                                                                                                                                                                                                                                                                                                                                                                                                                                                                                                                                                                                                                                                                                                                                                                                                                                                                                                                                                                                                                                                                                                                                                                                                                                                                                                                                                                                                                                                                                                                                                                                                                                                                                                                                                                                                                                                                                |
| Image       | Neutral Injector Orifice Plate's Individual                  | SHUMATT CONTRACTOR OF THE PARTY |