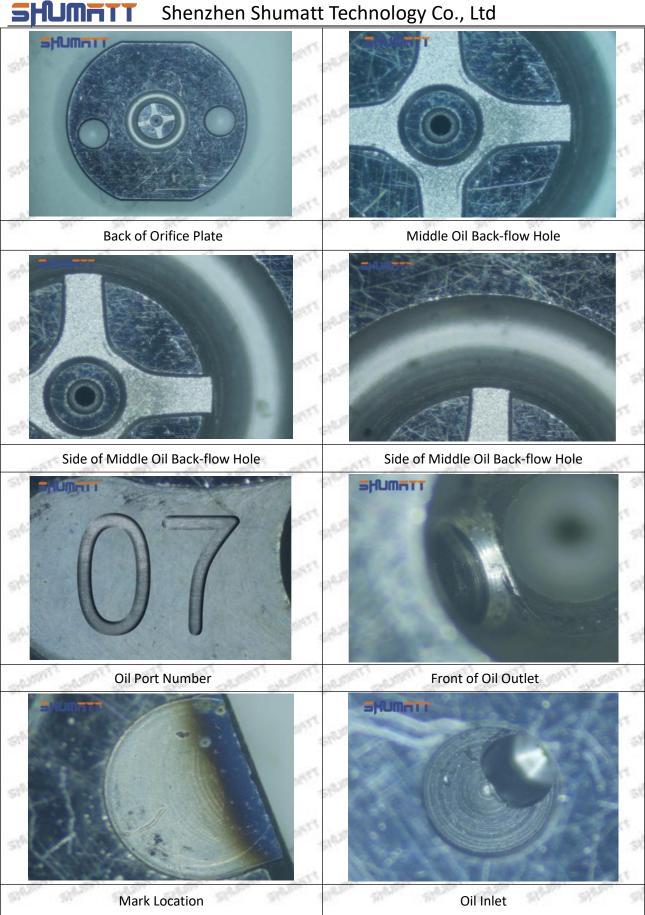

# 095000-6372 Injector Orifice Plate 29# Technical File

SKU1: G1Z11000000029

SKU2: G1F12950402900

SKU3: G1L32950402900

SKU4: G1N12950402900

SKU5: G1Z172950402900

# 095000-6372 Injector Orifice Plate 29# Technical File