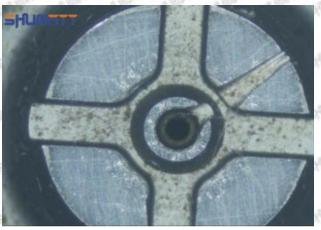

### (2) 095000-6372 Injector Orifice Plate 29# Inspection

The factory inspection of 095000-6372 injector orifice plate 29# is undergone three inspections - full inspection, random inspection, and batch inspection. Different brands of test benches are used to test 095000-6372 injector orifice plate 29# for a total of no less than three times for factory inspection, and 095000-6372 injector orifice plate 29# installation testing environment are progressed in dust-free