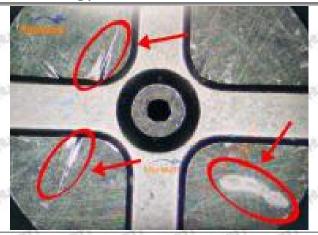

### (2) 095000-6372 Injector Orifice Plate 29# Inspection

The factory inspection of 095000-6372 injector orifice plate 29# is undergone three inspections - full inspection, random inspection, and batch inspection. Different brands of test benches are used to test 095000-6372 injector orifice plate 29# for a total of no less than three times for factory inspection, and 095000-6372 injector orifice plate 29# installation testing environment are progressed in dust-free