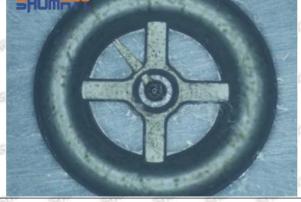

# 095000-6372 Injector Orifice Plate 29# Technical File

SKU1: G1Z11000000029

SKU2: G1F12950402900

SKU3: G1L32950402900

SKU4: G1N12950402900

SKU5: G1Z172950402900