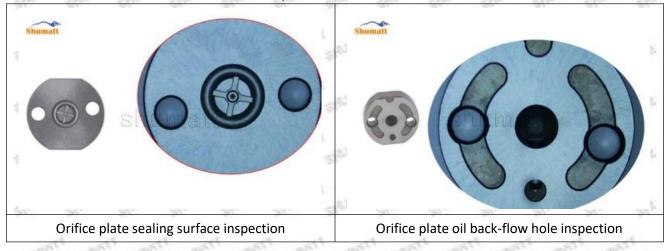

#### (1) 095000-6372 Injector Orifice Plate 29# Testing

All 095000-6372 injector orifice plate 29# parts are subjected to A-hole flow test, Z-hole flow test, precision test, high temperature test, low temperature test, pressure test, leakage test, durability test, and various working condition tests.

### (2) 095000-6372 Injector Orifice Plate 29# Inspection

The factory inspection of 095000-6372 injector orifice plate 29# is undergone three inspections - full inspection, random inspection, and batch inspection. Different brands of test benches are used to test 095000-6372 injector orifice plate 29# for a total of no less than three times for factory inspection, and 095000-6372 injector orifice plate 29# installation testing environment are progressed in dust-free