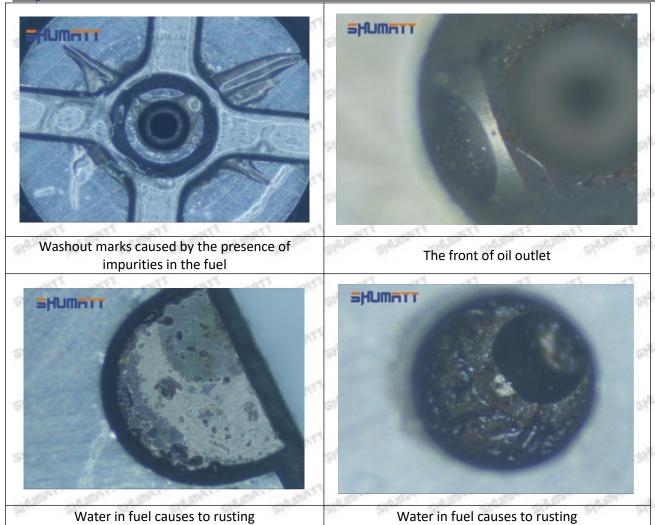

#### (1) 095000-6372 Injector Orifice Plate 29# Testing

All 095000-6372 injector orifice plate 29# parts are subjected to A-hole flow test, Z-hole flow test, precision test, high temperature test, low temperature test, pressure test, leakage test, durability test, and various working condition tests.

### (2) 095000-6372 Injector Orifice Plate 29# Inspection

The factory inspection of 095000-6372 injector orifice plate 29# is undergone three inspections - full inspection, random inspection, and batch inspection. Different brands of test benches are used to test 095000-6372 injector orifice plate 29# for a total of no less than three times for factory inspection, and 095000-6372 injector orifice plate 29# installation testing environment are progressed in dust-free