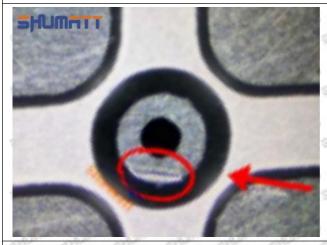

### (2) 095000-6372 Injector Orifice Plate 29# Inspection

The factory inspection of 095000-6372 injector orifice plate 29# is undergone three inspections - full inspection, random inspection, and batch inspection. Different brands of test benches are used to test 095000-6372 injector orifice plate 29# for a total of no less than three times for factory inspection, and 095000-6372 injector orifice plate 29# installation testing environment are progressed in dust-free