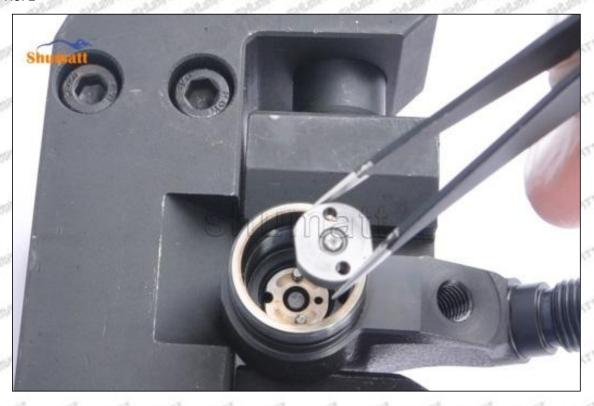

# (2) 095000-6372 Injector Orifice Plate 29# Customized Items

| No.         | off and and and and                                          | 2                                                                                                                                                                                                                                                                                                                                                                                                                                                                                                                                                                                                                                                                                                                                                                                                                                                                                                                                                                                                                                                                                                                                                                                                                                                                                                                                                                                                                                                                                                                                                                                                                                                                                                                                                                                                                                                                                                                                                                                                                                                                                                                              |
|-------------|--------------------------------------------------------------|--------------------------------------------------------------------------------------------------------------------------------------------------------------------------------------------------------------------------------------------------------------------------------------------------------------------------------------------------------------------------------------------------------------------------------------------------------------------------------------------------------------------------------------------------------------------------------------------------------------------------------------------------------------------------------------------------------------------------------------------------------------------------------------------------------------------------------------------------------------------------------------------------------------------------------------------------------------------------------------------------------------------------------------------------------------------------------------------------------------------------------------------------------------------------------------------------------------------------------------------------------------------------------------------------------------------------------------------------------------------------------------------------------------------------------------------------------------------------------------------------------------------------------------------------------------------------------------------------------------------------------------------------------------------------------------------------------------------------------------------------------------------------------------------------------------------------------------------------------------------------------------------------------------------------------------------------------------------------------------------------------------------------------------------------------------------------------------------------------------------------------|
| Image       | SHUMATT                                                      | SHUMATT VACA                                                                                                                                                                                                                                                                                                                                                                                                                                                                                                                                                                                                                                                                                                                                                                                                                                                                                                                                                                                                                                                                                                                                                                                                                                                                                                                                                                                                                                                                                                                                                                                                                                                                                                                                                                                                                                                                                                                                                                                                                                                                                                                   |
| Name        | Injector Orifice Plate's Front Lettering                     | Injector Orifice Plate's Side Lettering                                                                                                                                                                                                                                                                                                                                                                                                                                                                                                                                                                                                                                                                                                                                                                                                                                                                                                                                                                                                                                                                                                                                                                                                                                                                                                                                                                                                                                                                                                                                                                                                                                                                                                                                                                                                                                                                                                                                                                                                                                                                                        |
| Description | Orifice plate part number: 29#                               | THE PERSON NAMED IN COLUMN TWO IS NOT THE OWNER, THE PERSON NAMED IN COLUMN TWO IS NOT THE OWNER, THE PERSON NAMED IN COLUMN TWO IS NOT THE OWNER, THE PERSON NAMED IN COLUMN TO THE OWNER, THE OWNE |
| No.         | 3                                                            | 4                                                                                                                                                                                                                                                                                                                                                                                                                                                                                                                                                                                                                                                                                                                                                                                                                                                                                                                                                                                                                                                                                                                                                                                                                                                                                                                                                                                                                                                                                                                                                                                                                                                                                                                                                                                                                                                                                                                                                                                                                                                                                                                              |
| Image       | 0-25mm<br>0.001mm                                            | SHUMATT                                                                                                                                                                                                                                                                                                                                                                                                                                                                                                                                                                                                                                                                                                                                                                                                                                                                                                                                                                                                                                                                                                                                                                                                                                                                                                                                                                                                                                                                                                                                                                                                                                                                                                                                                                                                                                                                                                                                                                                                                                                                                                                        |
| Name        | Injector Orifice Plate's Thickness                           | 9-Grid Plastic Box                                                                                                                                                                                                                                                                                                                                                                                                                                                                                                                                                                                                                                                                                                                                                                                                                                                                                                                                                                                                                                                                                                                                                                                                                                                                                                                                                                                                                                                                                                                                                                                                                                                                                                                                                                                                                                                                                                                                                                                                                                                                                                             |
| Description | Injector orifice plate's thickness range:<br>4.02mm∽4.108mm. | Prevent damage to the orifice plates during transportation                                                                                                                                                                                                                                                                                                                                                                                                                                                                                                                                                                                                                                                                                                                                                                                                                                                                                                                                                                                                                                                                                                                                                                                                                                                                                                                                                                                                                                                                                                                                                                                                                                                                                                                                                                                                                                                                                                                                                                                                                                                                     |
| No.         |                                                              | •                                                                                                                                                                                                                                                                                                                                                                                                                                                                                                                                                                                                                                                                                                                                                                                                                                                                                                                                                                                                                                                                                                                                                                                                                                                                                                                                                                                                                                                                                                                                                                                                                                                                                                                                                                                                                                                                                                                                                                                                                                                                                                                              |
| 100         | 5                                                            | 6                                                                                                                                                                                                                                                                                                                                                                                                                                                                                                                                                                                                                                                                                                                                                                                                                                                                                                                                                                                                                                                                                                                                                                                                                                                                                                                                                                                                                                                                                                                                                                                                                                                                                                                                                                                                                                                                                                                                                                                                                                                                                                                              |
| Image       | 5 SHUMATT                                                    |                                                                                                                                                                                                                                                                                                                                                                                                                                                                                                                                                                                                                                                                                                                                                                                                                                                                                                                                                                                                                                                                                                                                                                                                                                                                                                                                                                                                                                                                                                                                                                                                                                                                                                                                                                                                                                                                                                                                                                                                                                                                                                                                |
| SUPPLY SELE |                                                              |                                                                                                                                                                                                                                                                                                                                                                                                                                                                                                                                                                                                                                                                                                                                                                                                                                                                                                                                                                                                                                                                                                                                                                                                                                                                                                                                                                                                                                                                                                                                                                                                                                                                                                                                                                                                                                                                                                                                                                                                                                                                                                                                |
| Image       | Neutral Injector Orifice Plate's Individual                  | SHUMATT CONTRACTOR OF THE PARTY |