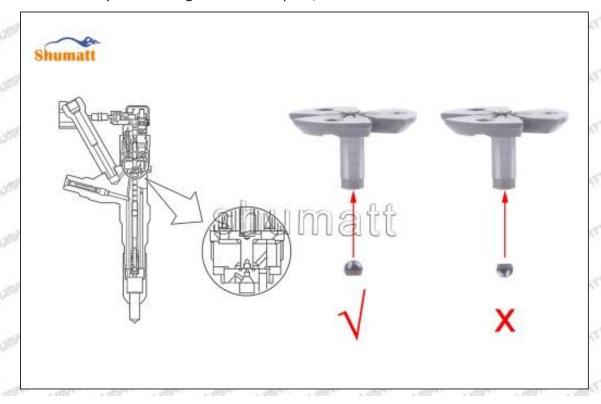

# 095000-6372 Injector Orifice Plate 29# Technical File

SKU1: G1Z11000000029

SKU2: G1F12950402900

SKU3: G1L32950402900

SKU4: G1N12950402900

SKU5: G1Z172950402900