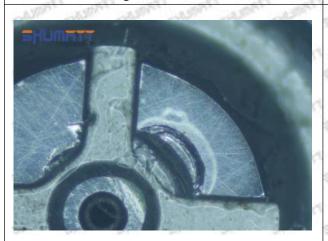

### (2) 095000-6372 Injector Orifice Plate 29# Inspection

The factory inspection of 095000-6372 injector orifice plate 29# is undergone three inspections - full inspection, random inspection, and batch inspection. Different brands of test benches are used to test 095000-6372 injector orifice plate 29# for a total of no less than three times for factory inspection, and 095000-6372 injector orifice plate 29# installation testing environment are progressed in dust-free