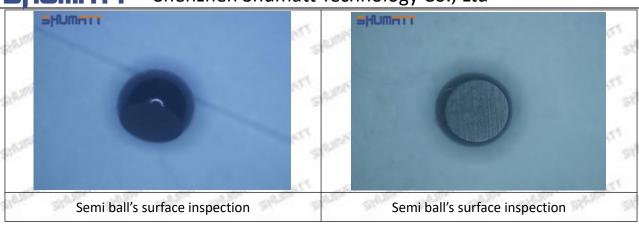

#### (1) 095000-6372 Injector Orifice Plate 29# Testing

All 095000-6372 injector orifice plate 29# parts are subjected to A-hole flow test, Z-hole flow test, precision test, high temperature test, low temperature test, pressure test, leakage test, durability test, and various working condition tests.