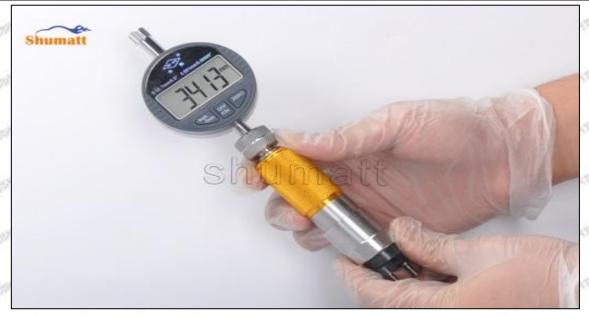

# (2) 095000-6372 Injector Orifice Plate 29# Customized Items

| No.         | off and and and and                                          | 2                                                                                                                                                                                                                                                                                                                                                                                                                                                                                                                                                                                                                                                                                                                                                                                                                                                                                                                                                                                                                                                                                                                                                                                                                                                                                                                                                                                                                                                                                                                                                                                                                                                                                                                                                                                                                                                                                                                                                                                                                                                                                                                              |
|-------------|--------------------------------------------------------------|--------------------------------------------------------------------------------------------------------------------------------------------------------------------------------------------------------------------------------------------------------------------------------------------------------------------------------------------------------------------------------------------------------------------------------------------------------------------------------------------------------------------------------------------------------------------------------------------------------------------------------------------------------------------------------------------------------------------------------------------------------------------------------------------------------------------------------------------------------------------------------------------------------------------------------------------------------------------------------------------------------------------------------------------------------------------------------------------------------------------------------------------------------------------------------------------------------------------------------------------------------------------------------------------------------------------------------------------------------------------------------------------------------------------------------------------------------------------------------------------------------------------------------------------------------------------------------------------------------------------------------------------------------------------------------------------------------------------------------------------------------------------------------------------------------------------------------------------------------------------------------------------------------------------------------------------------------------------------------------------------------------------------------------------------------------------------------------------------------------------------------|
| Image       | SHUMATT                                                      | SHUMATT VACA                                                                                                                                                                                                                                                                                                                                                                                                                                                                                                                                                                                                                                                                                                                                                                                                                                                                                                                                                                                                                                                                                                                                                                                                                                                                                                                                                                                                                                                                                                                                                                                                                                                                                                                                                                                                                                                                                                                                                                                                                                                                                                                   |
| Name        | Injector Orifice Plate's Front Lettering                     | Injector Orifice Plate's Side Lettering                                                                                                                                                                                                                                                                                                                                                                                                                                                                                                                                                                                                                                                                                                                                                                                                                                                                                                                                                                                                                                                                                                                                                                                                                                                                                                                                                                                                                                                                                                                                                                                                                                                                                                                                                                                                                                                                                                                                                                                                                                                                                        |
| Description | Orifice plate part number: 29#                               | THE PERSON NAMED IN COLUMN TWO IS NOT THE OWNER, THE PERSON NAMED IN COLUMN TWO IS NOT THE OWNER, THE PERSON NAMED IN COLUMN TWO IS NOT THE OWNER, THE PERSON NAMED IN COLUMN TO THE OWNER, THE OWNE |
| No.         | 3                                                            | 4                                                                                                                                                                                                                                                                                                                                                                                                                                                                                                                                                                                                                                                                                                                                                                                                                                                                                                                                                                                                                                                                                                                                                                                                                                                                                                                                                                                                                                                                                                                                                                                                                                                                                                                                                                                                                                                                                                                                                                                                                                                                                                                              |
| Image       | 0-25mm<br>0.001mm                                            | SHUMATT                                                                                                                                                                                                                                                                                                                                                                                                                                                                                                                                                                                                                                                                                                                                                                                                                                                                                                                                                                                                                                                                                                                                                                                                                                                                                                                                                                                                                                                                                                                                                                                                                                                                                                                                                                                                                                                                                                                                                                                                                                                                                                                        |
| Name        | Injector Orifice Plate's Thickness                           | 9-Grid Plastic Box                                                                                                                                                                                                                                                                                                                                                                                                                                                                                                                                                                                                                                                                                                                                                                                                                                                                                                                                                                                                                                                                                                                                                                                                                                                                                                                                                                                                                                                                                                                                                                                                                                                                                                                                                                                                                                                                                                                                                                                                                                                                                                             |
| Description | Injector orifice plate's thickness range:<br>4.02mm∽4.108mm. | Prevent damage to the orifice plates during transportation                                                                                                                                                                                                                                                                                                                                                                                                                                                                                                                                                                                                                                                                                                                                                                                                                                                                                                                                                                                                                                                                                                                                                                                                                                                                                                                                                                                                                                                                                                                                                                                                                                                                                                                                                                                                                                                                                                                                                                                                                                                                     |
| No.         |                                                              | •                                                                                                                                                                                                                                                                                                                                                                                                                                                                                                                                                                                                                                                                                                                                                                                                                                                                                                                                                                                                                                                                                                                                                                                                                                                                                                                                                                                                                                                                                                                                                                                                                                                                                                                                                                                                                                                                                                                                                                                                                                                                                                                              |
| 100         | 5                                                            | 6                                                                                                                                                                                                                                                                                                                                                                                                                                                                                                                                                                                                                                                                                                                                                                                                                                                                                                                                                                                                                                                                                                                                                                                                                                                                                                                                                                                                                                                                                                                                                                                                                                                                                                                                                                                                                                                                                                                                                                                                                                                                                                                              |
| Image       | 5 SHUMATT                                                    |                                                                                                                                                                                                                                                                                                                                                                                                                                                                                                                                                                                                                                                                                                                                                                                                                                                                                                                                                                                                                                                                                                                                                                                                                                                                                                                                                                                                                                                                                                                                                                                                                                                                                                                                                                                                                                                                                                                                                                                                                                                                                                                                |
| SUPPLY SELE |                                                              |                                                                                                                                                                                                                                                                                                                                                                                                                                                                                                                                                                                                                                                                                                                                                                                                                                                                                                                                                                                                                                                                                                                                                                                                                                                                                                                                                                                                                                                                                                                                                                                                                                                                                                                                                                                                                                                                                                                                                                                                                                                                                                                                |
| Image       | Neutral Injector Orifice Plate's Individual                  | SHUMATT CONTRACTOR OF THE PARTY |