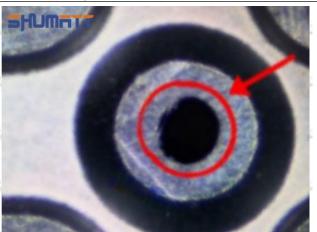

#### (2) 095000-6373 Injector Orifice Plate 29# Inspection

The factory inspection of 095000-6373 injector orifice plate 29# is undergone three inspections - full inspection, random inspection, and batch inspection. Different brands of test benches are used to test 095000-6373 injector orifice plate 29# for a total of no less than three times for factory inspection, and 095000-6373 injector orifice plate 29# installation testing environment are progressed in dust-free