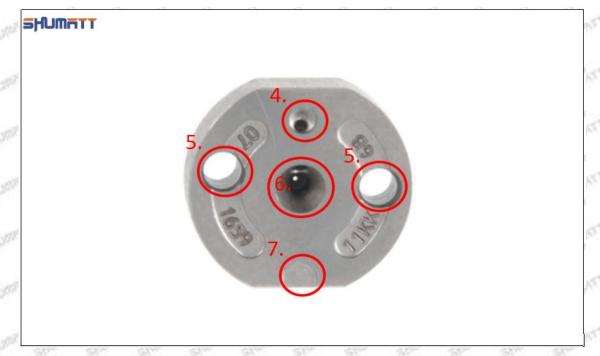

#### (2) 095000-6373 Injector Orifice Plate 29# Part Number Common Writing

29#, 19, 295040-6680, 2950406680, 2950406680