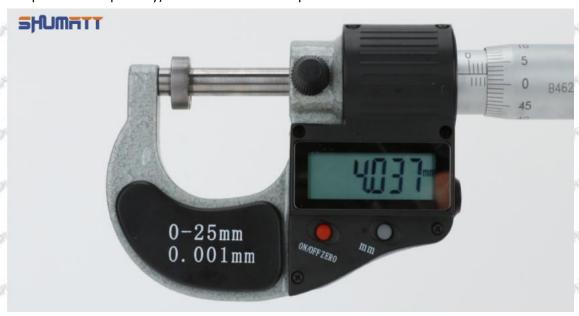

#### (2) 095000-6373 Injector Orifice Plate 29# Customized Items

| No.           | art art art 1 art art                                        | 2                                                                                                                                                                                                                                                                                                                                                                                                                                                                                                                                                                                                                                                                                                                                                                                                                                                                                                                                                                                                                                                                                                                                                                                                                                                                                                                                                                                                                                                                                                                                                                                                                                                                                                                                                                                                                                                                                                                                                                                                                                                                                                                              |
|---------------|--------------------------------------------------------------|--------------------------------------------------------------------------------------------------------------------------------------------------------------------------------------------------------------------------------------------------------------------------------------------------------------------------------------------------------------------------------------------------------------------------------------------------------------------------------------------------------------------------------------------------------------------------------------------------------------------------------------------------------------------------------------------------------------------------------------------------------------------------------------------------------------------------------------------------------------------------------------------------------------------------------------------------------------------------------------------------------------------------------------------------------------------------------------------------------------------------------------------------------------------------------------------------------------------------------------------------------------------------------------------------------------------------------------------------------------------------------------------------------------------------------------------------------------------------------------------------------------------------------------------------------------------------------------------------------------------------------------------------------------------------------------------------------------------------------------------------------------------------------------------------------------------------------------------------------------------------------------------------------------------------------------------------------------------------------------------------------------------------------------------------------------------------------------------------------------------------------|
| Image         | SHUMATT (S)                                                  | SHUMATT WACA                                                                                                                                                                                                                                                                                                                                                                                                                                                                                                                                                                                                                                                                                                                                                                                                                                                                                                                                                                                                                                                                                                                                                                                                                                                                                                                                                                                                                                                                                                                                                                                                                                                                                                                                                                                                                                                                                                                                                                                                                                                                                                                   |
| Name          | Injector Orifice Plate's Front Lettering                     | Injector Orifice Plate's Side Lettering                                                                                                                                                                                                                                                                                                                                                                                                                                                                                                                                                                                                                                                                                                                                                                                                                                                                                                                                                                                                                                                                                                                                                                                                                                                                                                                                                                                                                                                                                                                                                                                                                                                                                                                                                                                                                                                                                                                                                                                                                                                                                        |
| Description   | Orifice plate part number: 29#                               | THE PERSON NAMED IN COLUMN TWO |
| No.           | 3                                                            | 4                                                                                                                                                                                                                                                                                                                                                                                                                                                                                                                                                                                                                                                                                                                                                                                                                                                                                                                                                                                                                                                                                                                                                                                                                                                                                                                                                                                                                                                                                                                                                                                                                                                                                                                                                                                                                                                                                                                                                                                                                                                                                                                              |
| lmage         | 0-25mm<br>0.001mm                                            | SHUMATT                                                                                                                                                                                                                                                                                                                                                                                                                                                                                                                                                                                                                                                                                                                                                                                                                                                                                                                                                                                                                                                                                                                                                                                                                                                                                                                                                                                                                                                                                                                                                                                                                                                                                                                                                                                                                                                                                                                                                                                                                                                                                                                        |
| Name          | Injector Orifice Plate's Thickness                           | 9-Grid Plastic Box                                                                                                                                                                                                                                                                                                                                                                                                                                                                                                                                                                                                                                                                                                                                                                                                                                                                                                                                                                                                                                                                                                                                                                                                                                                                                                                                                                                                                                                                                                                                                                                                                                                                                                                                                                                                                                                                                                                                                                                                                                                                                                             |
| Description   | Injector orifice plate's thickness range:<br>4.02mm∽4.108mm. | Prevent damage to the orifice plates during transportation                                                                                                                                                                                                                                                                                                                                                                                                                                                                                                                                                                                                                                                                                                                                                                                                                                                                                                                                                                                                                                                                                                                                                                                                                                                                                                                                                                                                                                                                                                                                                                                                                                                                                                                                                                                                                                                                                                                                                                                                                                                                     |
| No.           |                                                              |                                                                                                                                                                                                                                                                                                                                                                                                                                                                                                                                                                                                                                                                                                                                                                                                                                                                                                                                                                                                                                                                                                                                                                                                                                                                                                                                                                                                                                                                                                                                                                                                                                                                                                                                                                                                                                                                                                                                                                                                                                                                                                                                |
|               | 5                                                            | 6                                                                                                                                                                                                                                                                                                                                                                                                                                                                                                                                                                                                                                                                                                                                                                                                                                                                                                                                                                                                                                                                                                                                                                                                                                                                                                                                                                                                                                                                                                                                                                                                                                                                                                                                                                                                                                                                                                                                                                                                                                                                                                                              |
| Image         | 5 SHUMATT                                                    | ·                                                                                                                                                                                                                                                                                                                                                                                                                                                                                                                                                                                                                                                                                                                                                                                                                                                                                                                                                                                                                                                                                                                                                                                                                                                                                                                                                                                                                                                                                                                                                                                                                                                                                                                                                                                                                                                                                                                                                                                                                                                                                                                              |
| lmage<br>Name |                                                              | 6                                                                                                                                                                                                                                                                                                                                                                                                                                                                                                                                                                                                                                                                                                                                                                                                                                                                                                                                                                                                                                                                                                                                                                                                                                                                                                                                                                                                                                                                                                                                                                                                                                                                                                                                                                                                                                                                                                                                                                                                                                                                                                                              |
| SIGNORTS SIGN | Neutral Injector Orifice Plate's Individual                  | 6 SHUMATT                                                                                                                                                                                                                                                                                                                                                                                                                                                                                                                                                                                                                                                                                                                                                                                                                                                                                                                                                                                                                                                                                                                                                                                                                                                                                                                                                                                                                                                                                                                                                                                                                                                                                                                                                                                                                                                                                                                                                                                                                                                                                                                      |