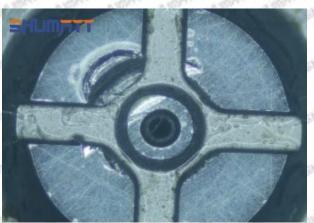

#### (1) 095000-6373 Injector Orifice Plate 29# Testing

All 095000-6373 injector orifice plate 29# parts are subjected to A-hole flow test, Z-hole flow test, precision test, high temperature test, low temperature test, pressure test, leakage test, durability test, and various working condition tests.

#### (2) 095000-6373 Injector Orifice Plate 29# Inspection

The factory inspection of 095000-6373 injector orifice plate 29# is undergone three inspections - full inspection, random inspection, and batch inspection. Different brands of test benches are used to test 095000-6373 injector orifice plate 29# for a total of no less than three times for factory inspection, and 095000-6373 injector orifice plate 29# installation testing environment are progressed in dust-free