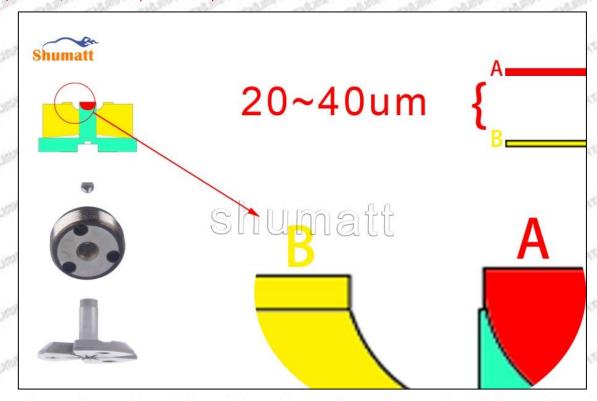

#### 1.3. 095000-6373 Injector Orifice Plate 29# Specifications and Dimensions

Injector Orifice Plate's Size: 2cm\*2 cm \*1 cm Injector Orifice Plate's Box Size: 7cm \*7 cm \*2 cm Injector Orifice Plate's Package Size: 8 cm \* 8cm Injector Orifice Plate's Net Weight: 0.015kg Injector Orifice Plate's Gross Weight: 0.03kg