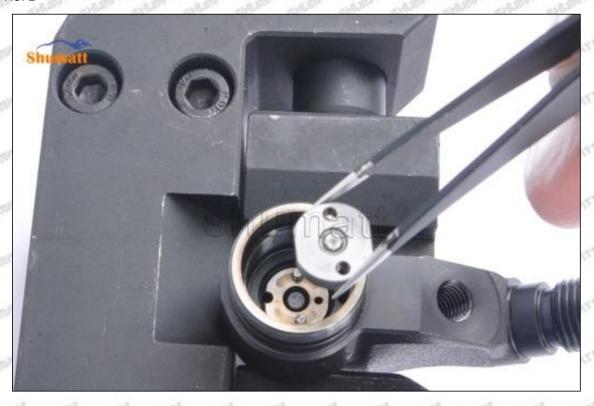

#### (2) 095000-6373 Injector Orifice Plate 29# Inspection

The factory inspection of 095000-6373 injector orifice plate 29# is undergone three inspections - full inspection, random inspection, and batch inspection. Different brands of test benches are used to test 095000-6373 injector orifice plate 29# for a total of no less than three times for factory inspection, and 095000-6373 injector orifice plate 29# installation testing environment are progressed in dust-free