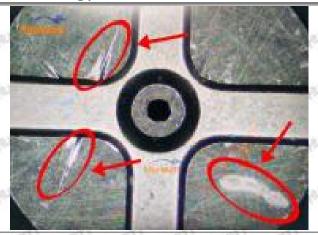

#### (2) 095000-6373 Injector Orifice Plate 29# Inspection

The factory inspection of 095000-6373 injector orifice plate 29# is undergone three inspections - full inspection, random inspection, and batch inspection. Different brands of test benches are used to test 095000-6373 injector orifice plate 29# for a total of no less than three times for factory inspection, and 095000-6373 injector orifice plate 29# installation testing environment are progressed in dust-free