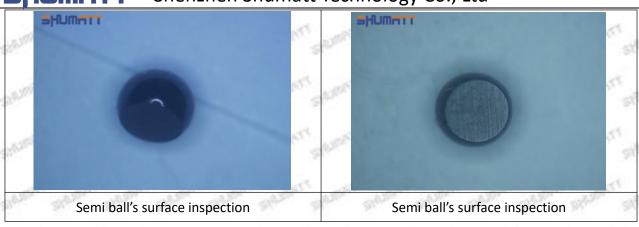

#### (2) 095000-6373 Injector Orifice Plate 29# Inspection

The factory inspection of 095000-6373 injector orifice plate 29# is undergone three inspections - full inspection, random inspection, and batch inspection. Different brands of test benches are used to test 095000-6373 injector orifice plate 29# for a total of no less than three times for factory inspection, and 095000-6373 injector orifice plate 29# installation testing environment are progressed in dust-free