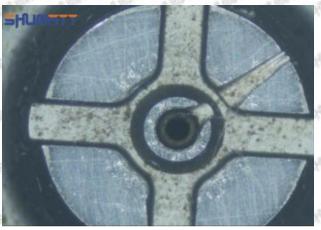

#### (1) 095000-6373 Injector Orifice Plate 29# Testing

All 095000-6373 injector orifice plate 29# parts are subjected to A-hole flow test, Z-hole flow test, precision test, high temperature test, low temperature test, pressure test, leakage test, durability test, and various working condition tests.

#### (2) 095000-6373 Injector Orifice Plate 29# Inspection

The factory inspection of 095000-6373 injector orifice plate 29# is undergone three inspections - full inspection, random inspection, and batch inspection. Different brands of test benches are used to test 095000-6373 injector orifice plate 29# for a total of no less than three times for factory inspection, and 095000-6373 injector orifice plate 29# installation testing environment are progressed in dust-free