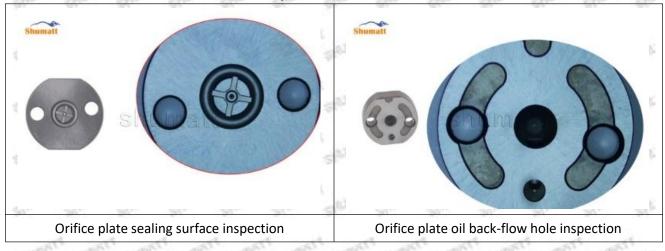

#### (1) 095000-6373 Injector Orifice Plate 29# Testing

All 095000-6373 injector orifice plate 29# parts are subjected to A-hole flow test, Z-hole flow test, precision test, high temperature test, low temperature test, pressure test, leakage test, durability test, and various working condition tests.

#### (2) 095000-6373 Injector Orifice Plate 29# Inspection

The factory inspection of 095000-6373 injector orifice plate 29# is undergone three inspections - full inspection, random inspection, and batch inspection. Different brands of test benches are used to test 095000-6373 injector orifice plate 29# for a total of no less than three times for factory inspection, and 095000-6373 injector orifice plate 29# installation testing environment are progressed in dust-free