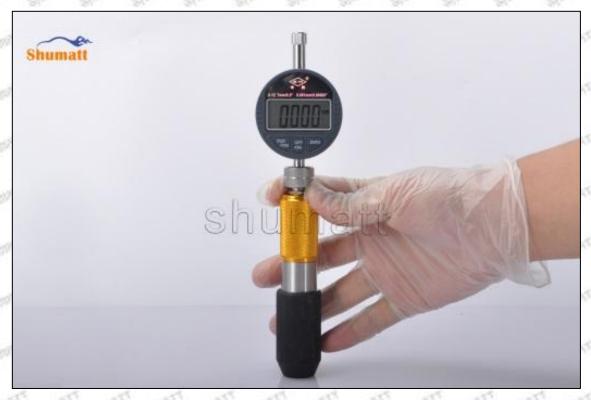

#### (2) 095000-6373 Injector Orifice Plate 29# Customized Items

| No.           | art art art 1 art art                                        | 2                                                                                                                                                                                                                                                                                                                                                                                                                                                                                                                                                                                                                                                                                                                                                                                                                                                                                                                                                                                                                                                                                                                                                                                                                                                                                                                                                                                                                                                                                                                                                                                                                                                                                                                                                                                                                                                                                                                                                                                                                                                                                                                              |
|---------------|--------------------------------------------------------------|--------------------------------------------------------------------------------------------------------------------------------------------------------------------------------------------------------------------------------------------------------------------------------------------------------------------------------------------------------------------------------------------------------------------------------------------------------------------------------------------------------------------------------------------------------------------------------------------------------------------------------------------------------------------------------------------------------------------------------------------------------------------------------------------------------------------------------------------------------------------------------------------------------------------------------------------------------------------------------------------------------------------------------------------------------------------------------------------------------------------------------------------------------------------------------------------------------------------------------------------------------------------------------------------------------------------------------------------------------------------------------------------------------------------------------------------------------------------------------------------------------------------------------------------------------------------------------------------------------------------------------------------------------------------------------------------------------------------------------------------------------------------------------------------------------------------------------------------------------------------------------------------------------------------------------------------------------------------------------------------------------------------------------------------------------------------------------------------------------------------------------|
| Image         | SHUMATT (S)                                                  | SHUMATT WACA                                                                                                                                                                                                                                                                                                                                                                                                                                                                                                                                                                                                                                                                                                                                                                                                                                                                                                                                                                                                                                                                                                                                                                                                                                                                                                                                                                                                                                                                                                                                                                                                                                                                                                                                                                                                                                                                                                                                                                                                                                                                                                                   |
| Name          | Injector Orifice Plate's Front Lettering                     | Injector Orifice Plate's Side Lettering                                                                                                                                                                                                                                                                                                                                                                                                                                                                                                                                                                                                                                                                                                                                                                                                                                                                                                                                                                                                                                                                                                                                                                                                                                                                                                                                                                                                                                                                                                                                                                                                                                                                                                                                                                                                                                                                                                                                                                                                                                                                                        |
| Description   | Orifice plate part number: 29#                               | THE PERSON NAMED IN COLUMN TWO |
| No.           | 3                                                            | 4                                                                                                                                                                                                                                                                                                                                                                                                                                                                                                                                                                                                                                                                                                                                                                                                                                                                                                                                                                                                                                                                                                                                                                                                                                                                                                                                                                                                                                                                                                                                                                                                                                                                                                                                                                                                                                                                                                                                                                                                                                                                                                                              |
| lmage         | 0-25mm<br>0.001mm                                            | SHUMATT                                                                                                                                                                                                                                                                                                                                                                                                                                                                                                                                                                                                                                                                                                                                                                                                                                                                                                                                                                                                                                                                                                                                                                                                                                                                                                                                                                                                                                                                                                                                                                                                                                                                                                                                                                                                                                                                                                                                                                                                                                                                                                                        |
| Name          | Injector Orifice Plate's Thickness                           | 9-Grid Plastic Box                                                                                                                                                                                                                                                                                                                                                                                                                                                                                                                                                                                                                                                                                                                                                                                                                                                                                                                                                                                                                                                                                                                                                                                                                                                                                                                                                                                                                                                                                                                                                                                                                                                                                                                                                                                                                                                                                                                                                                                                                                                                                                             |
| Description   | Injector orifice plate's thickness range:<br>4.02mm∽4.108mm. | Prevent damage to the orifice plates during transportation                                                                                                                                                                                                                                                                                                                                                                                                                                                                                                                                                                                                                                                                                                                                                                                                                                                                                                                                                                                                                                                                                                                                                                                                                                                                                                                                                                                                                                                                                                                                                                                                                                                                                                                                                                                                                                                                                                                                                                                                                                                                     |
| No.           |                                                              |                                                                                                                                                                                                                                                                                                                                                                                                                                                                                                                                                                                                                                                                                                                                                                                                                                                                                                                                                                                                                                                                                                                                                                                                                                                                                                                                                                                                                                                                                                                                                                                                                                                                                                                                                                                                                                                                                                                                                                                                                                                                                                                                |
|               | 5                                                            | 6                                                                                                                                                                                                                                                                                                                                                                                                                                                                                                                                                                                                                                                                                                                                                                                                                                                                                                                                                                                                                                                                                                                                                                                                                                                                                                                                                                                                                                                                                                                                                                                                                                                                                                                                                                                                                                                                                                                                                                                                                                                                                                                              |
| Image         | 5 SHUMATT                                                    | ·                                                                                                                                                                                                                                                                                                                                                                                                                                                                                                                                                                                                                                                                                                                                                                                                                                                                                                                                                                                                                                                                                                                                                                                                                                                                                                                                                                                                                                                                                                                                                                                                                                                                                                                                                                                                                                                                                                                                                                                                                                                                                                                              |
| lmage<br>Name |                                                              | 6                                                                                                                                                                                                                                                                                                                                                                                                                                                                                                                                                                                                                                                                                                                                                                                                                                                                                                                                                                                                                                                                                                                                                                                                                                                                                                                                                                                                                                                                                                                                                                                                                                                                                                                                                                                                                                                                                                                                                                                                                                                                                                                              |
| SIGNORTS SIGN | Neutral Injector Orifice Plate's Individual                  | 6 SHUMATT                                                                                                                                                                                                                                                                                                                                                                                                                                                                                                                                                                                                                                                                                                                                                                                                                                                                                                                                                                                                                                                                                                                                                                                                                                                                                                                                                                                                                                                                                                                                                                                                                                                                                                                                                                                                                                                                                                                                                                                                                                                                                                                      |