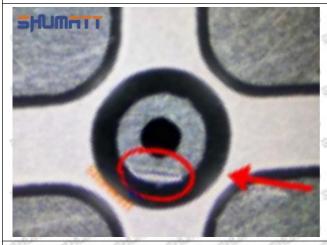

#### (2) 095000-6373 Injector Orifice Plate 29# Inspection

The factory inspection of 095000-6373 injector orifice plate 29# is undergone three inspections - full inspection, random inspection, and batch inspection. Different brands of test benches are used to test 095000-6373 injector orifice plate 29# for a total of no less than three times for factory inspection, and 095000-6373 injector orifice plate 29# installation testing environment are progressed in dust-free