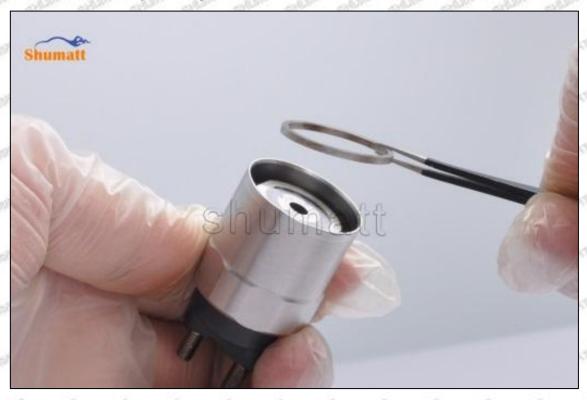

#### (2) 095000-6373 Injector Orifice Plate 29# Customized Items

| No.           | art art art 1 art art                                        | 2                                                                                                                                                                                                                                                                                                                                                                                                                                                                                                                                                                                                                                                                                                                                                                                                                                                                                                                                                                                                                                                                                                                                                                                                                                                                                                                                                                                                                                                                                                                                                                                                                                                                                                                                                                                                                                                                                                                                                                                                                                                                                                                              |
|---------------|--------------------------------------------------------------|--------------------------------------------------------------------------------------------------------------------------------------------------------------------------------------------------------------------------------------------------------------------------------------------------------------------------------------------------------------------------------------------------------------------------------------------------------------------------------------------------------------------------------------------------------------------------------------------------------------------------------------------------------------------------------------------------------------------------------------------------------------------------------------------------------------------------------------------------------------------------------------------------------------------------------------------------------------------------------------------------------------------------------------------------------------------------------------------------------------------------------------------------------------------------------------------------------------------------------------------------------------------------------------------------------------------------------------------------------------------------------------------------------------------------------------------------------------------------------------------------------------------------------------------------------------------------------------------------------------------------------------------------------------------------------------------------------------------------------------------------------------------------------------------------------------------------------------------------------------------------------------------------------------------------------------------------------------------------------------------------------------------------------------------------------------------------------------------------------------------------------|
| Image         | SHUMATT (S)                                                  | SHUMATT WACA                                                                                                                                                                                                                                                                                                                                                                                                                                                                                                                                                                                                                                                                                                                                                                                                                                                                                                                                                                                                                                                                                                                                                                                                                                                                                                                                                                                                                                                                                                                                                                                                                                                                                                                                                                                                                                                                                                                                                                                                                                                                                                                   |
| Name          | Injector Orifice Plate's Front Lettering                     | Injector Orifice Plate's Side Lettering                                                                                                                                                                                                                                                                                                                                                                                                                                                                                                                                                                                                                                                                                                                                                                                                                                                                                                                                                                                                                                                                                                                                                                                                                                                                                                                                                                                                                                                                                                                                                                                                                                                                                                                                                                                                                                                                                                                                                                                                                                                                                        |
| Description   | Orifice plate part number: 29#                               | THE PERSON NAMED IN COLUMN TWO |
| No.           | 3                                                            | 4                                                                                                                                                                                                                                                                                                                                                                                                                                                                                                                                                                                                                                                                                                                                                                                                                                                                                                                                                                                                                                                                                                                                                                                                                                                                                                                                                                                                                                                                                                                                                                                                                                                                                                                                                                                                                                                                                                                                                                                                                                                                                                                              |
| lmage         | 0-25mm<br>0.001mm                                            | SHUMATT                                                                                                                                                                                                                                                                                                                                                                                                                                                                                                                                                                                                                                                                                                                                                                                                                                                                                                                                                                                                                                                                                                                                                                                                                                                                                                                                                                                                                                                                                                                                                                                                                                                                                                                                                                                                                                                                                                                                                                                                                                                                                                                        |
| Name          | Injector Orifice Plate's Thickness                           | 9-Grid Plastic Box                                                                                                                                                                                                                                                                                                                                                                                                                                                                                                                                                                                                                                                                                                                                                                                                                                                                                                                                                                                                                                                                                                                                                                                                                                                                                                                                                                                                                                                                                                                                                                                                                                                                                                                                                                                                                                                                                                                                                                                                                                                                                                             |
| Description   | Injector orifice plate's thickness range:<br>4.02mm∽4.108mm. | Prevent damage to the orifice plates during transportation                                                                                                                                                                                                                                                                                                                                                                                                                                                                                                                                                                                                                                                                                                                                                                                                                                                                                                                                                                                                                                                                                                                                                                                                                                                                                                                                                                                                                                                                                                                                                                                                                                                                                                                                                                                                                                                                                                                                                                                                                                                                     |
| No.           |                                                              |                                                                                                                                                                                                                                                                                                                                                                                                                                                                                                                                                                                                                                                                                                                                                                                                                                                                                                                                                                                                                                                                                                                                                                                                                                                                                                                                                                                                                                                                                                                                                                                                                                                                                                                                                                                                                                                                                                                                                                                                                                                                                                                                |
|               | 5                                                            | 6                                                                                                                                                                                                                                                                                                                                                                                                                                                                                                                                                                                                                                                                                                                                                                                                                                                                                                                                                                                                                                                                                                                                                                                                                                                                                                                                                                                                                                                                                                                                                                                                                                                                                                                                                                                                                                                                                                                                                                                                                                                                                                                              |
| Image         | 5 SHUMATT                                                    | ·                                                                                                                                                                                                                                                                                                                                                                                                                                                                                                                                                                                                                                                                                                                                                                                                                                                                                                                                                                                                                                                                                                                                                                                                                                                                                                                                                                                                                                                                                                                                                                                                                                                                                                                                                                                                                                                                                                                                                                                                                                                                                                                              |
| lmage<br>Name |                                                              | 6                                                                                                                                                                                                                                                                                                                                                                                                                                                                                                                                                                                                                                                                                                                                                                                                                                                                                                                                                                                                                                                                                                                                                                                                                                                                                                                                                                                                                                                                                                                                                                                                                                                                                                                                                                                                                                                                                                                                                                                                                                                                                                                              |
| SIGNORTS SIGN | Neutral Injector Orifice Plate's Individual                  | 6 SHUMATT                                                                                                                                                                                                                                                                                                                                                                                                                                                                                                                                                                                                                                                                                                                                                                                                                                                                                                                                                                                                                                                                                                                                                                                                                                                                                                                                                                                                                                                                                                                                                                                                                                                                                                                                                                                                                                                                                                                                                                                                                                                                                                                      |