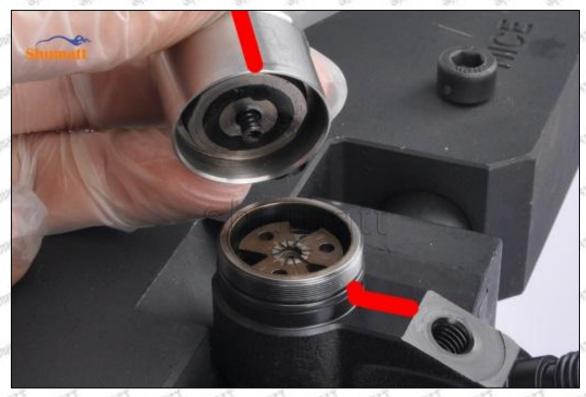

#### (2) 095000-6373 Injector Orifice Plate 29# Inspection

The factory inspection of 095000-6373 injector orifice plate 29# is undergone three inspections - full inspection, random inspection, and batch inspection. Different brands of test benches are used to test 095000-6373 injector orifice plate 29# for a total of no less than three times for factory inspection, and 095000-6373 injector orifice plate 29# installation testing environment are progressed in dust-free