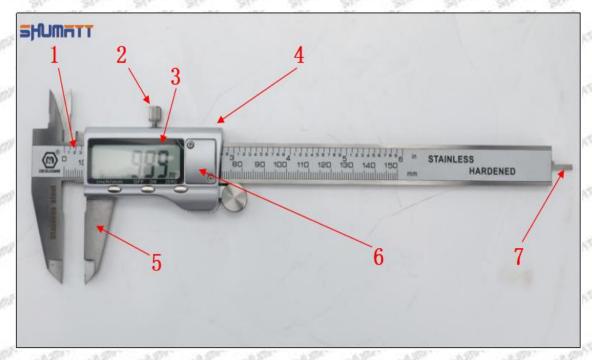

#### (2) 095000-6373 Injector Orifice Plate 29# Customized Items

| No.           | art art art 1 art art                                        | 2                                                                                                                                                                                                                                                                                                                                                                                                                                                                                                                                                                                                                                                                                                                                                                                                                                                                                                                                                                                                                                                                                                                                                                                                                                                                                                                                                                                                                                                                                                                                                                                                                                                                                                                                                                                                                                                                                                                                                                                                                                                                                                                              |
|---------------|--------------------------------------------------------------|--------------------------------------------------------------------------------------------------------------------------------------------------------------------------------------------------------------------------------------------------------------------------------------------------------------------------------------------------------------------------------------------------------------------------------------------------------------------------------------------------------------------------------------------------------------------------------------------------------------------------------------------------------------------------------------------------------------------------------------------------------------------------------------------------------------------------------------------------------------------------------------------------------------------------------------------------------------------------------------------------------------------------------------------------------------------------------------------------------------------------------------------------------------------------------------------------------------------------------------------------------------------------------------------------------------------------------------------------------------------------------------------------------------------------------------------------------------------------------------------------------------------------------------------------------------------------------------------------------------------------------------------------------------------------------------------------------------------------------------------------------------------------------------------------------------------------------------------------------------------------------------------------------------------------------------------------------------------------------------------------------------------------------------------------------------------------------------------------------------------------------|
| Image         | SHUMATT (S)                                                  | SHUMATT WACA                                                                                                                                                                                                                                                                                                                                                                                                                                                                                                                                                                                                                                                                                                                                                                                                                                                                                                                                                                                                                                                                                                                                                                                                                                                                                                                                                                                                                                                                                                                                                                                                                                                                                                                                                                                                                                                                                                                                                                                                                                                                                                                   |
| Name          | Injector Orifice Plate's Front Lettering                     | Injector Orifice Plate's Side Lettering                                                                                                                                                                                                                                                                                                                                                                                                                                                                                                                                                                                                                                                                                                                                                                                                                                                                                                                                                                                                                                                                                                                                                                                                                                                                                                                                                                                                                                                                                                                                                                                                                                                                                                                                                                                                                                                                                                                                                                                                                                                                                        |
| Description   | Orifice plate part number: 29#                               | THE PERSON NAMED IN COLUMN TWO |
| No.           | 3                                                            | 4                                                                                                                                                                                                                                                                                                                                                                                                                                                                                                                                                                                                                                                                                                                                                                                                                                                                                                                                                                                                                                                                                                                                                                                                                                                                                                                                                                                                                                                                                                                                                                                                                                                                                                                                                                                                                                                                                                                                                                                                                                                                                                                              |
| lmage         | 0-25mm<br>0.001mm                                            | SHUMATT                                                                                                                                                                                                                                                                                                                                                                                                                                                                                                                                                                                                                                                                                                                                                                                                                                                                                                                                                                                                                                                                                                                                                                                                                                                                                                                                                                                                                                                                                                                                                                                                                                                                                                                                                                                                                                                                                                                                                                                                                                                                                                                        |
| Name          | Injector Orifice Plate's Thickness                           | 9-Grid Plastic Box                                                                                                                                                                                                                                                                                                                                                                                                                                                                                                                                                                                                                                                                                                                                                                                                                                                                                                                                                                                                                                                                                                                                                                                                                                                                                                                                                                                                                                                                                                                                                                                                                                                                                                                                                                                                                                                                                                                                                                                                                                                                                                             |
| Description   | Injector orifice plate's thickness range:<br>4.02mm∽4.108mm. | Prevent damage to the orifice plates during transportation                                                                                                                                                                                                                                                                                                                                                                                                                                                                                                                                                                                                                                                                                                                                                                                                                                                                                                                                                                                                                                                                                                                                                                                                                                                                                                                                                                                                                                                                                                                                                                                                                                                                                                                                                                                                                                                                                                                                                                                                                                                                     |
| No.           |                                                              |                                                                                                                                                                                                                                                                                                                                                                                                                                                                                                                                                                                                                                                                                                                                                                                                                                                                                                                                                                                                                                                                                                                                                                                                                                                                                                                                                                                                                                                                                                                                                                                                                                                                                                                                                                                                                                                                                                                                                                                                                                                                                                                                |
|               | 5                                                            | 6                                                                                                                                                                                                                                                                                                                                                                                                                                                                                                                                                                                                                                                                                                                                                                                                                                                                                                                                                                                                                                                                                                                                                                                                                                                                                                                                                                                                                                                                                                                                                                                                                                                                                                                                                                                                                                                                                                                                                                                                                                                                                                                              |
| Image         | 5 SHUMATT                                                    | ·                                                                                                                                                                                                                                                                                                                                                                                                                                                                                                                                                                                                                                                                                                                                                                                                                                                                                                                                                                                                                                                                                                                                                                                                                                                                                                                                                                                                                                                                                                                                                                                                                                                                                                                                                                                                                                                                                                                                                                                                                                                                                                                              |
| lmage<br>Name |                                                              | 6                                                                                                                                                                                                                                                                                                                                                                                                                                                                                                                                                                                                                                                                                                                                                                                                                                                                                                                                                                                                                                                                                                                                                                                                                                                                                                                                                                                                                                                                                                                                                                                                                                                                                                                                                                                                                                                                                                                                                                                                                                                                                                                              |
| SIGNORTS SIGN | Neutral Injector Orifice Plate's Individual                  | 6 SHUMATT                                                                                                                                                                                                                                                                                                                                                                                                                                                                                                                                                                                                                                                                                                                                                                                                                                                                                                                                                                                                                                                                                                                                                                                                                                                                                                                                                                                                                                                                                                                                                                                                                                                                                                                                                                                                                                                                                                                                                                                                                                                                                                                      |