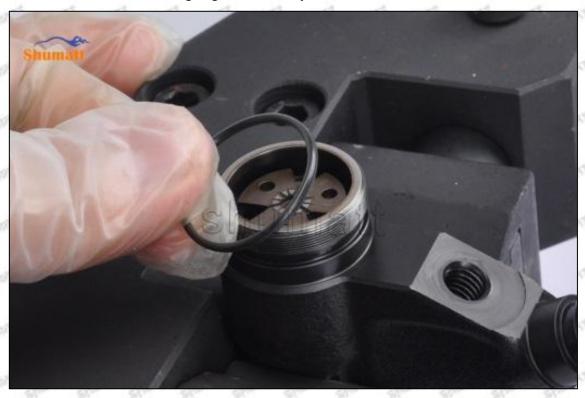

#### (2) 095000-6373 Injector Orifice Plate 29# Inspection

The factory inspection of 095000-6373 injector orifice plate 29# is undergone three inspections - full inspection, random inspection, and batch inspection. Different brands of test benches are used to test 095000-6373 injector orifice plate 29# for a total of no less than three times for factory inspection, and 095000-6373 injector orifice plate 29# installation testing environment are progressed in dust-free