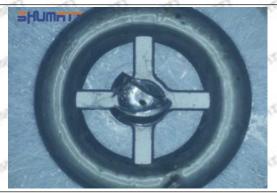

us cases, the pressure can not be built up and nozzle will spray oil directly.

The blockage of the oil inlet hole (side hole) will cause small amount of oil return, the blockage of oil inlet side hole will cause the injector cannot build a pressure chamber, as a result, the injector cannot work normally.

(2) Magnified 500 times under the microscope, check the plane position of the semi ball, if there is any scratch, it is recommended to replace it.

Mob/WhatsApp: +86 13410541523 Tel: +8675523215133

Email: ruby@shumatt.com



### 2.2.095000-6373 Injector Orifice Plate 29# Level of Damage Inspection

#### (1) Slight Damaged



Mob/WhatsApp: +86 13410541523 Tel: +8675523215133

Email: <u>ruby@shumatt.com</u> Website: <u>www.shumatt.com</u>

#### (2) Moderate Damaged



Wear marks on edge



The misalignment of the semi ball causes damage to the orifice plate when installing it



The wear of the middle oil back-flow hole causes gap between semi ball and orifice plate, and causes the orifice plate to be washed out by high-pressure oil

ģģ

/

#### (3) Highly Damaged



Obvious Wear marks on edge



The misalignment of the semi ball causes damage to the orifice plate when installing it

Mob/WhatsApp: +86 13410541523

Email: ruby@shumatt.com

© 2022 Shenzhen Shumatt Technology Co., Ltd

Tel: +8675523215133

### SHUMATT

### Shenzhen Shumatt Technology Co., Ltd



The wear of the middle oil back-flow hole causes gap between semi ball and orifice plate, and causes the orifice plate to be washed out by high-pressure oil

/

#### (4) More Pictures of Orifice Plate's Damage Details