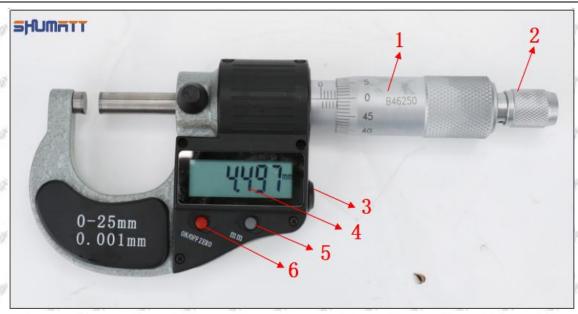

#### (2) 095000-6373 Injector Orifice Plate 29# Customized Items

| No.           | art art art 1 art art                                        | 2                                                                                                                                                                                                                                                                                                                                                                                                                                                                                                                                                                                                                                                                                                                                                                                                                                                                                                                                                                                                                                                                                                                                                                                                                                                                                                                                                                                                                                                                                                                                                                                                                                                                                                                                                                                                                                                                                                                                                                                                                                                                                                                              |
|---------------|--------------------------------------------------------------|--------------------------------------------------------------------------------------------------------------------------------------------------------------------------------------------------------------------------------------------------------------------------------------------------------------------------------------------------------------------------------------------------------------------------------------------------------------------------------------------------------------------------------------------------------------------------------------------------------------------------------------------------------------------------------------------------------------------------------------------------------------------------------------------------------------------------------------------------------------------------------------------------------------------------------------------------------------------------------------------------------------------------------------------------------------------------------------------------------------------------------------------------------------------------------------------------------------------------------------------------------------------------------------------------------------------------------------------------------------------------------------------------------------------------------------------------------------------------------------------------------------------------------------------------------------------------------------------------------------------------------------------------------------------------------------------------------------------------------------------------------------------------------------------------------------------------------------------------------------------------------------------------------------------------------------------------------------------------------------------------------------------------------------------------------------------------------------------------------------------------------|
| Image         | SHUMATT (S)                                                  | SHUMATT WACA                                                                                                                                                                                                                                                                                                                                                                                                                                                                                                                                                                                                                                                                                                                                                                                                                                                                                                                                                                                                                                                                                                                                                                                                                                                                                                                                                                                                                                                                                                                                                                                                                                                                                                                                                                                                                                                                                                                                                                                                                                                                                                                   |
| Name          | Injector Orifice Plate's Front Lettering                     | Injector Orifice Plate's Side Lettering                                                                                                                                                                                                                                                                                                                                                                                                                                                                                                                                                                                                                                                                                                                                                                                                                                                                                                                                                                                                                                                                                                                                                                                                                                                                                                                                                                                                                                                                                                                                                                                                                                                                                                                                                                                                                                                                                                                                                                                                                                                                                        |
| Description   | Orifice plate part number: 29#                               | THE PERSON NAMED IN COLUMN TWO |
| No.           | 3                                                            | 4                                                                                                                                                                                                                                                                                                                                                                                                                                                                                                                                                                                                                                                                                                                                                                                                                                                                                                                                                                                                                                                                                                                                                                                                                                                                                                                                                                                                                                                                                                                                                                                                                                                                                                                                                                                                                                                                                                                                                                                                                                                                                                                              |
| lmage         | 0-25mm<br>0.001mm                                            | SHUMATT                                                                                                                                                                                                                                                                                                                                                                                                                                                                                                                                                                                                                                                                                                                                                                                                                                                                                                                                                                                                                                                                                                                                                                                                                                                                                                                                                                                                                                                                                                                                                                                                                                                                                                                                                                                                                                                                                                                                                                                                                                                                                                                        |
| Name          | Injector Orifice Plate's Thickness                           | 9-Grid Plastic Box                                                                                                                                                                                                                                                                                                                                                                                                                                                                                                                                                                                                                                                                                                                                                                                                                                                                                                                                                                                                                                                                                                                                                                                                                                                                                                                                                                                                                                                                                                                                                                                                                                                                                                                                                                                                                                                                                                                                                                                                                                                                                                             |
| Description   | Injector orifice plate's thickness range:<br>4.02mm∽4.108mm. | Prevent damage to the orifice plates during transportation                                                                                                                                                                                                                                                                                                                                                                                                                                                                                                                                                                                                                                                                                                                                                                                                                                                                                                                                                                                                                                                                                                                                                                                                                                                                                                                                                                                                                                                                                                                                                                                                                                                                                                                                                                                                                                                                                                                                                                                                                                                                     |
| No.           |                                                              |                                                                                                                                                                                                                                                                                                                                                                                                                                                                                                                                                                                                                                                                                                                                                                                                                                                                                                                                                                                                                                                                                                                                                                                                                                                                                                                                                                                                                                                                                                                                                                                                                                                                                                                                                                                                                                                                                                                                                                                                                                                                                                                                |
|               | 5                                                            | 6                                                                                                                                                                                                                                                                                                                                                                                                                                                                                                                                                                                                                                                                                                                                                                                                                                                                                                                                                                                                                                                                                                                                                                                                                                                                                                                                                                                                                                                                                                                                                                                                                                                                                                                                                                                                                                                                                                                                                                                                                                                                                                                              |
| Image         | 5 SHUMATT                                                    | ·                                                                                                                                                                                                                                                                                                                                                                                                                                                                                                                                                                                                                                                                                                                                                                                                                                                                                                                                                                                                                                                                                                                                                                                                                                                                                                                                                                                                                                                                                                                                                                                                                                                                                                                                                                                                                                                                                                                                                                                                                                                                                                                              |
| lmage<br>Name |                                                              | 6                                                                                                                                                                                                                                                                                                                                                                                                                                                                                                                                                                                                                                                                                                                                                                                                                                                                                                                                                                                                                                                                                                                                                                                                                                                                                                                                                                                                                                                                                                                                                                                                                                                                                                                                                                                                                                                                                                                                                                                                                                                                                                                              |
| SIGNORTS SIGN | Neutral Injector Orifice Plate's Individual                  | 6 SHUMATT                                                                                                                                                                                                                                                                                                                                                                                                                                                                                                                                                                                                                                                                                                                                                                                                                                                                                                                                                                                                                                                                                                                                                                                                                                                                                                                                                                                                                                                                                                                                                                                                                                                                                                                                                                                                                                                                                                                                                                                                                                                                                                                      |