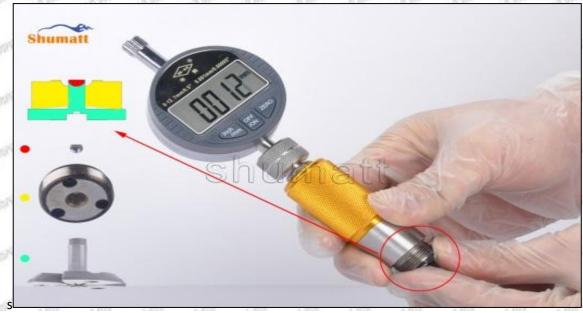

#### (2) 095000-6373 Injector Orifice Plate 29# Customized Items

| No.           | art art art 1 art art                                        | 2                                                                                                                                                                                                                                                                                                                                                                                                                                                                                                                                                                                                                                                                                                                                                                                                                                                                                                                                                                                                                                                                                                                                                                                                                                                                                                                                                                                                                                                                                                                                                                                                                                                                                                                                                                                                                                                                                                                                                                                                                                                                                                                              |
|---------------|--------------------------------------------------------------|--------------------------------------------------------------------------------------------------------------------------------------------------------------------------------------------------------------------------------------------------------------------------------------------------------------------------------------------------------------------------------------------------------------------------------------------------------------------------------------------------------------------------------------------------------------------------------------------------------------------------------------------------------------------------------------------------------------------------------------------------------------------------------------------------------------------------------------------------------------------------------------------------------------------------------------------------------------------------------------------------------------------------------------------------------------------------------------------------------------------------------------------------------------------------------------------------------------------------------------------------------------------------------------------------------------------------------------------------------------------------------------------------------------------------------------------------------------------------------------------------------------------------------------------------------------------------------------------------------------------------------------------------------------------------------------------------------------------------------------------------------------------------------------------------------------------------------------------------------------------------------------------------------------------------------------------------------------------------------------------------------------------------------------------------------------------------------------------------------------------------------|
| Image         | SHUMATT (S)                                                  | SHUMATT WACA                                                                                                                                                                                                                                                                                                                                                                                                                                                                                                                                                                                                                                                                                                                                                                                                                                                                                                                                                                                                                                                                                                                                                                                                                                                                                                                                                                                                                                                                                                                                                                                                                                                                                                                                                                                                                                                                                                                                                                                                                                                                                                                   |
| Name          | Injector Orifice Plate's Front Lettering                     | Injector Orifice Plate's Side Lettering                                                                                                                                                                                                                                                                                                                                                                                                                                                                                                                                                                                                                                                                                                                                                                                                                                                                                                                                                                                                                                                                                                                                                                                                                                                                                                                                                                                                                                                                                                                                                                                                                                                                                                                                                                                                                                                                                                                                                                                                                                                                                        |
| Description   | Orifice plate part number: 29#                               | THE PERSON NAMED IN COLUMN TWO |
| No.           | 3                                                            | 4                                                                                                                                                                                                                                                                                                                                                                                                                                                                                                                                                                                                                                                                                                                                                                                                                                                                                                                                                                                                                                                                                                                                                                                                                                                                                                                                                                                                                                                                                                                                                                                                                                                                                                                                                                                                                                                                                                                                                                                                                                                                                                                              |
| lmage         | 0-25mm<br>0.001mm                                            | SHUMATT                                                                                                                                                                                                                                                                                                                                                                                                                                                                                                                                                                                                                                                                                                                                                                                                                                                                                                                                                                                                                                                                                                                                                                                                                                                                                                                                                                                                                                                                                                                                                                                                                                                                                                                                                                                                                                                                                                                                                                                                                                                                                                                        |
| Name          | Injector Orifice Plate's Thickness                           | 9-Grid Plastic Box                                                                                                                                                                                                                                                                                                                                                                                                                                                                                                                                                                                                                                                                                                                                                                                                                                                                                                                                                                                                                                                                                                                                                                                                                                                                                                                                                                                                                                                                                                                                                                                                                                                                                                                                                                                                                                                                                                                                                                                                                                                                                                             |
| Description   | Injector orifice plate's thickness range:<br>4.02mm∽4.108mm. | Prevent damage to the orifice plates during transportation                                                                                                                                                                                                                                                                                                                                                                                                                                                                                                                                                                                                                                                                                                                                                                                                                                                                                                                                                                                                                                                                                                                                                                                                                                                                                                                                                                                                                                                                                                                                                                                                                                                                                                                                                                                                                                                                                                                                                                                                                                                                     |
| No.           |                                                              |                                                                                                                                                                                                                                                                                                                                                                                                                                                                                                                                                                                                                                                                                                                                                                                                                                                                                                                                                                                                                                                                                                                                                                                                                                                                                                                                                                                                                                                                                                                                                                                                                                                                                                                                                                                                                                                                                                                                                                                                                                                                                                                                |
|               | 5                                                            | 6                                                                                                                                                                                                                                                                                                                                                                                                                                                                                                                                                                                                                                                                                                                                                                                                                                                                                                                                                                                                                                                                                                                                                                                                                                                                                                                                                                                                                                                                                                                                                                                                                                                                                                                                                                                                                                                                                                                                                                                                                                                                                                                              |
| Image         | 5 SHUMATT                                                    | ·                                                                                                                                                                                                                                                                                                                                                                                                                                                                                                                                                                                                                                                                                                                                                                                                                                                                                                                                                                                                                                                                                                                                                                                                                                                                                                                                                                                                                                                                                                                                                                                                                                                                                                                                                                                                                                                                                                                                                                                                                                                                                                                              |
| lmage<br>Name |                                                              | 6                                                                                                                                                                                                                                                                                                                                                                                                                                                                                                                                                                                                                                                                                                                                                                                                                                                                                                                                                                                                                                                                                                                                                                                                                                                                                                                                                                                                                                                                                                                                                                                                                                                                                                                                                                                                                                                                                                                                                                                                                                                                                                                              |
| SIGNORTS SIGN | Neutral Injector Orifice Plate's Individual                  | 6 SHUMATT                                                                                                                                                                                                                                                                                                                                                                                                                                                                                                                                                                                                                                                                                                                                                                                                                                                                                                                                                                                                                                                                                                                                                                                                                                                                                                                                                                                                                                                                                                                                                                                                                                                                                                                                                                                                                                                                                                                                                                                                                                                                                                                      |