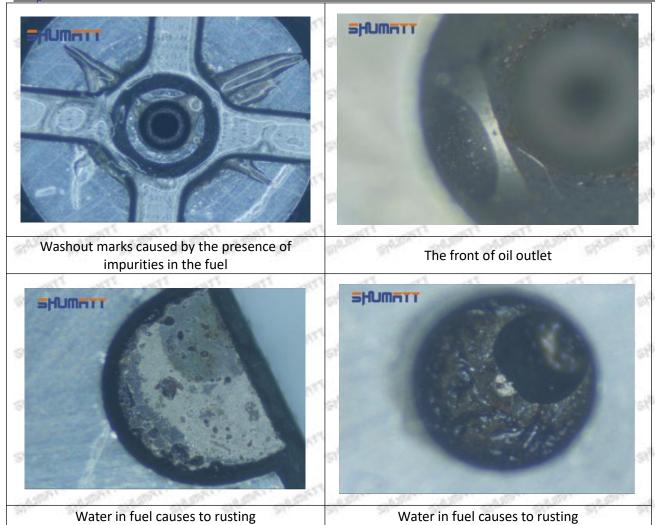

#### (1) 095000-6373 Injector Orifice Plate 29# Testing

All 095000-6373 injector orifice plate 29# parts are subjected to A-hole flow test, Z-hole flow test, precision test, high temperature test, low temperature test, pressure test, leakage test, durability test, and various working condition tests.

#### (2) 095000-6373 Injector Orifice Plate 29# Inspection

The factory inspection of 095000-6373 injector orifice plate 29# is undergone three inspections - full inspection, random inspection, and batch inspection. Different brands of test benches are used to test 095000-6373 injector orifice plate 29# for a total of no less than three times for factory inspection, and 095000-6373 injector orifice plate 29# installation testing environment are progressed in dust-free