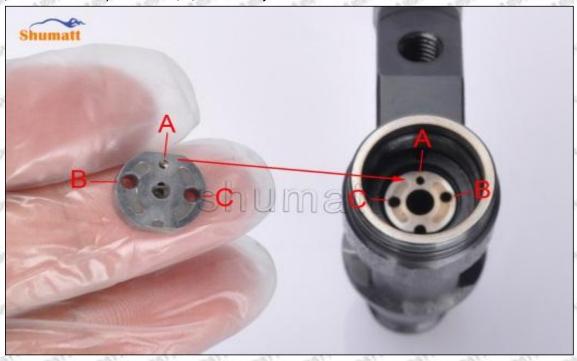

#### 1.3. 095000-6373 Injector Orifice Plate 29# Specifications and Dimensions

Injector Orifice Plate's Size: 2cm\*2 cm \*1 cm Injector Orifice Plate's Box Size: 7cm \*7 cm \*2 cm Injector Orifice Plate's Package Size: 8 cm \* 8cm Injector Orifice Plate's Net Weight: 0.015kg Injector Orifice Plate's Gross Weight: 0.03kg