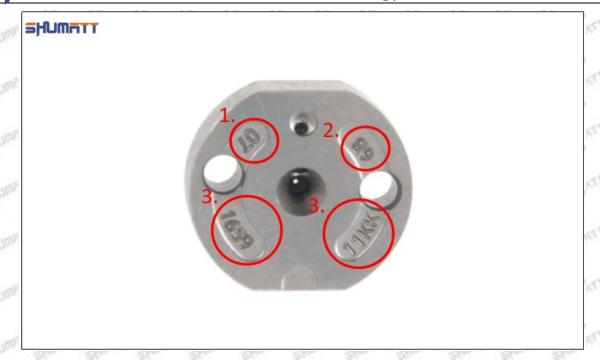

#### (2) 095000-6373 Injector Orifice Plate 29# Part Number Common Writing

29#, 19, 295040-6680, 2950406680, 2950406680