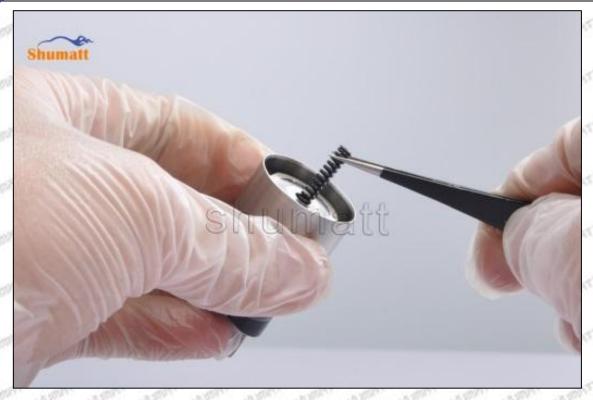

#### (2) 095000-6373 Injector Orifice Plate 29# Inspection

The factory inspection of 095000-6373 injector orifice plate 29# is undergone three inspections - full inspection, random inspection, and batch inspection. Different brands of test benches are used to test 095000-6373 injector orifice plate 29# for a total of no less than three times for factory inspection, and 095000-6373 injector orifice plate 29# installation testing environment are progressed in dust-free