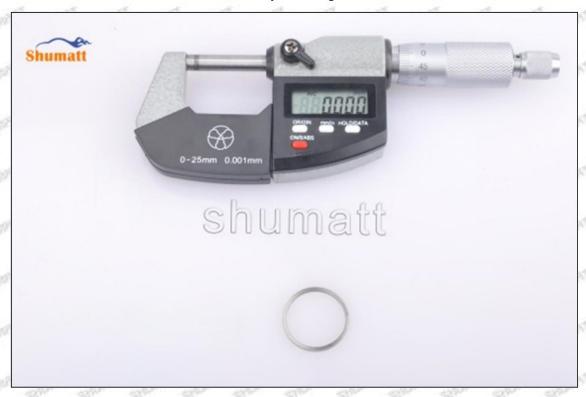

#### (2) 095000-6373 Injector Orifice Plate 29# Customized Items

| No.           | art art art 1 art art                                        | 2                                                                                                                                                                                                                                                                                                                                                                                                                                                                                                                                                                                                                                                                                                                                                                                                                                                                                                                                                                                                                                                                                                                                                                                                                                                                                                                                                                                                                                                                                                                                                                                                                                                                                                                                                                                                                                                                                                                                                                                                                                                                                                                              |
|---------------|--------------------------------------------------------------|--------------------------------------------------------------------------------------------------------------------------------------------------------------------------------------------------------------------------------------------------------------------------------------------------------------------------------------------------------------------------------------------------------------------------------------------------------------------------------------------------------------------------------------------------------------------------------------------------------------------------------------------------------------------------------------------------------------------------------------------------------------------------------------------------------------------------------------------------------------------------------------------------------------------------------------------------------------------------------------------------------------------------------------------------------------------------------------------------------------------------------------------------------------------------------------------------------------------------------------------------------------------------------------------------------------------------------------------------------------------------------------------------------------------------------------------------------------------------------------------------------------------------------------------------------------------------------------------------------------------------------------------------------------------------------------------------------------------------------------------------------------------------------------------------------------------------------------------------------------------------------------------------------------------------------------------------------------------------------------------------------------------------------------------------------------------------------------------------------------------------------|
| Image         | SHUMATT (S)                                                  | SHUMATT WACA                                                                                                                                                                                                                                                                                                                                                                                                                                                                                                                                                                                                                                                                                                                                                                                                                                                                                                                                                                                                                                                                                                                                                                                                                                                                                                                                                                                                                                                                                                                                                                                                                                                                                                                                                                                                                                                                                                                                                                                                                                                                                                                   |
| Name          | Injector Orifice Plate's Front Lettering                     | Injector Orifice Plate's Side Lettering                                                                                                                                                                                                                                                                                                                                                                                                                                                                                                                                                                                                                                                                                                                                                                                                                                                                                                                                                                                                                                                                                                                                                                                                                                                                                                                                                                                                                                                                                                                                                                                                                                                                                                                                                                                                                                                                                                                                                                                                                                                                                        |
| Description   | Orifice plate part number: 29#                               | THE PERSON NAMED IN COLUMN TWO |
| No.           | 3                                                            | 4                                                                                                                                                                                                                                                                                                                                                                                                                                                                                                                                                                                                                                                                                                                                                                                                                                                                                                                                                                                                                                                                                                                                                                                                                                                                                                                                                                                                                                                                                                                                                                                                                                                                                                                                                                                                                                                                                                                                                                                                                                                                                                                              |
| lmage         | 0-25mm<br>0.001mm                                            | SHUMATT                                                                                                                                                                                                                                                                                                                                                                                                                                                                                                                                                                                                                                                                                                                                                                                                                                                                                                                                                                                                                                                                                                                                                                                                                                                                                                                                                                                                                                                                                                                                                                                                                                                                                                                                                                                                                                                                                                                                                                                                                                                                                                                        |
| Name          | Injector Orifice Plate's Thickness                           | 9-Grid Plastic Box                                                                                                                                                                                                                                                                                                                                                                                                                                                                                                                                                                                                                                                                                                                                                                                                                                                                                                                                                                                                                                                                                                                                                                                                                                                                                                                                                                                                                                                                                                                                                                                                                                                                                                                                                                                                                                                                                                                                                                                                                                                                                                             |
| Description   | Injector orifice plate's thickness range:<br>4.02mm∽4.108mm. | Prevent damage to the orifice plates during transportation                                                                                                                                                                                                                                                                                                                                                                                                                                                                                                                                                                                                                                                                                                                                                                                                                                                                                                                                                                                                                                                                                                                                                                                                                                                                                                                                                                                                                                                                                                                                                                                                                                                                                                                                                                                                                                                                                                                                                                                                                                                                     |
| No.           |                                                              |                                                                                                                                                                                                                                                                                                                                                                                                                                                                                                                                                                                                                                                                                                                                                                                                                                                                                                                                                                                                                                                                                                                                                                                                                                                                                                                                                                                                                                                                                                                                                                                                                                                                                                                                                                                                                                                                                                                                                                                                                                                                                                                                |
|               | 5                                                            | 6                                                                                                                                                                                                                                                                                                                                                                                                                                                                                                                                                                                                                                                                                                                                                                                                                                                                                                                                                                                                                                                                                                                                                                                                                                                                                                                                                                                                                                                                                                                                                                                                                                                                                                                                                                                                                                                                                                                                                                                                                                                                                                                              |
| Image         | 5 SHUMATT                                                    | ·                                                                                                                                                                                                                                                                                                                                                                                                                                                                                                                                                                                                                                                                                                                                                                                                                                                                                                                                                                                                                                                                                                                                                                                                                                                                                                                                                                                                                                                                                                                                                                                                                                                                                                                                                                                                                                                                                                                                                                                                                                                                                                                              |
| lmage<br>Name |                                                              | 6                                                                                                                                                                                                                                                                                                                                                                                                                                                                                                                                                                                                                                                                                                                                                                                                                                                                                                                                                                                                                                                                                                                                                                                                                                                                                                                                                                                                                                                                                                                                                                                                                                                                                                                                                                                                                                                                                                                                                                                                                                                                                                                              |
| SIGNORTS SIGN | Neutral Injector Orifice Plate's Individual                  | 6 SHUMATT                                                                                                                                                                                                                                                                                                                                                                                                                                                                                                                                                                                                                                                                                                                                                                                                                                                                                                                                                                                                                                                                                                                                                                                                                                                                                                                                                                                                                                                                                                                                                                                                                                                                                                                                                                                                                                                                                                                                                                                                                                                                                                                      |