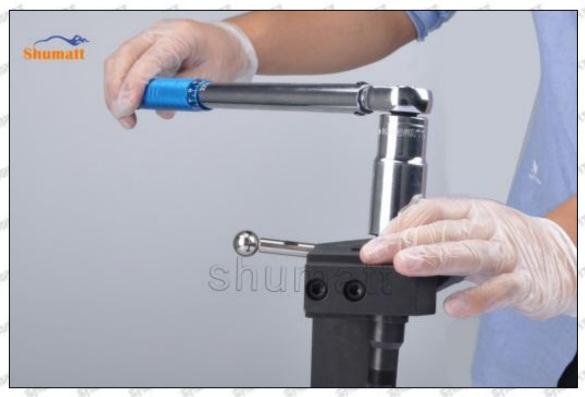

#### (2) 095000-6373 Injector Orifice Plate 29# Inspection

The factory inspection of 095000-6373 injector orifice plate 29# is undergone three inspections - full inspection, random inspection, and batch inspection. Different brands of test benches are used to test 095000-6373 injector orifice plate 29# for a total of no less than three times for factory inspection, and 095000-6373 injector orifice plate 29# installation testing environment are progressed in dust-free