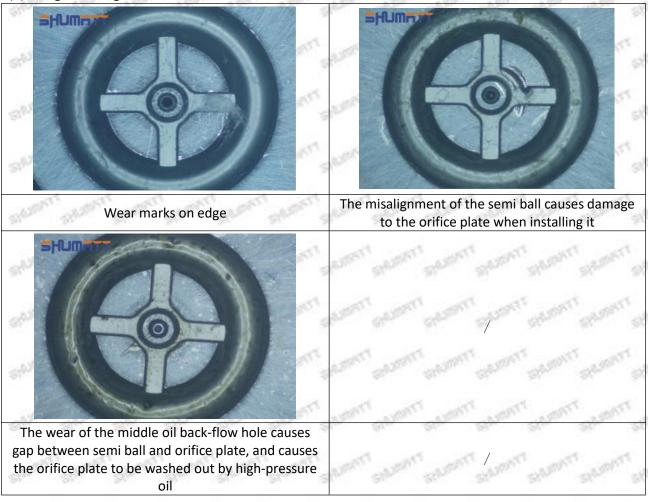

(2) Magnified 500 times under the microscope, check the plane position of the semi ball, if there is any scratch, it is recommended to replace it.

Mob/WhatsApp: +86 13410541523 Tel: +8675523215133

Email: ruby@shumatt.com

### 2.2.095000-6373 Injector Orifice Plate 29# Level of Damage Inspection

#### (1) Slight Damaged

Mob/WhatsApp: +86 13410541523 Tel: +8675523215133

Email: <u>ruby@shumatt.com</u> Website: <u>www.shumatt.com</u>