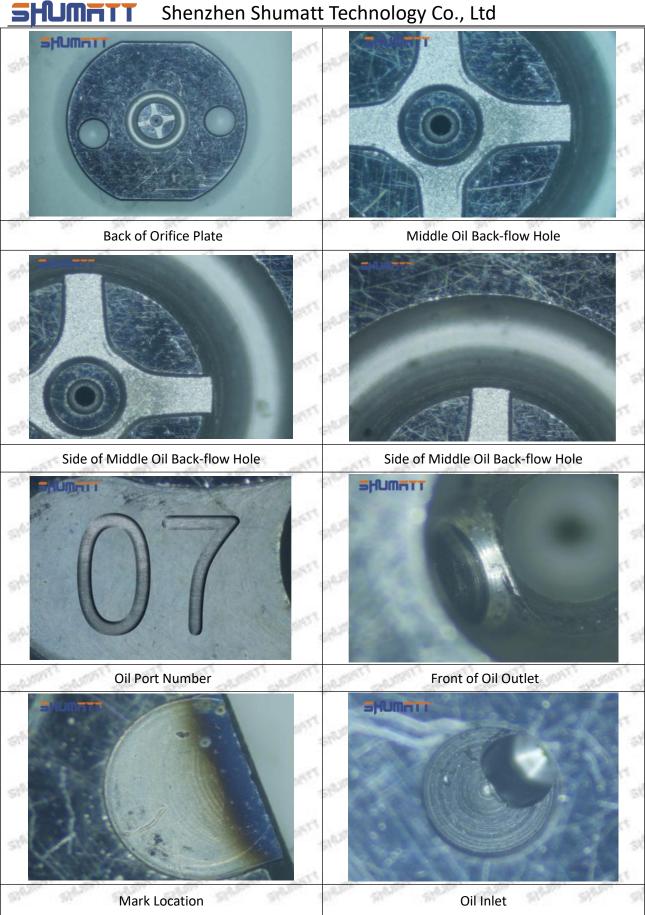

#### (2) 095000-6373 Injector Orifice Plate 29# Customized Items

| No.           | art art art 1 art art                                        | 2                                                                                                                                                                                                                                                                                                                                                                                                                                                                                                                                                                                                                                                                                                                                                                                                                                                                                                                                                                                                                                                                                                                                                                                                                                                                                                                                                                                                                                                                                                                                                                                                                                                                                                                                                                                                                                                                                                                                                                                                                                                                                                                              |
|---------------|--------------------------------------------------------------|--------------------------------------------------------------------------------------------------------------------------------------------------------------------------------------------------------------------------------------------------------------------------------------------------------------------------------------------------------------------------------------------------------------------------------------------------------------------------------------------------------------------------------------------------------------------------------------------------------------------------------------------------------------------------------------------------------------------------------------------------------------------------------------------------------------------------------------------------------------------------------------------------------------------------------------------------------------------------------------------------------------------------------------------------------------------------------------------------------------------------------------------------------------------------------------------------------------------------------------------------------------------------------------------------------------------------------------------------------------------------------------------------------------------------------------------------------------------------------------------------------------------------------------------------------------------------------------------------------------------------------------------------------------------------------------------------------------------------------------------------------------------------------------------------------------------------------------------------------------------------------------------------------------------------------------------------------------------------------------------------------------------------------------------------------------------------------------------------------------------------------|
| Image         | SHUMATT (S)                                                  | SHUMATT WACA                                                                                                                                                                                                                                                                                                                                                                                                                                                                                                                                                                                                                                                                                                                                                                                                                                                                                                                                                                                                                                                                                                                                                                                                                                                                                                                                                                                                                                                                                                                                                                                                                                                                                                                                                                                                                                                                                                                                                                                                                                                                                                                   |
| Name          | Injector Orifice Plate's Front Lettering                     | Injector Orifice Plate's Side Lettering                                                                                                                                                                                                                                                                                                                                                                                                                                                                                                                                                                                                                                                                                                                                                                                                                                                                                                                                                                                                                                                                                                                                                                                                                                                                                                                                                                                                                                                                                                                                                                                                                                                                                                                                                                                                                                                                                                                                                                                                                                                                                        |
| Description   | Orifice plate part number: 29#                               | THE PERSON NAMED IN COLUMN TWO |
| No.           | 3                                                            | 4                                                                                                                                                                                                                                                                                                                                                                                                                                                                                                                                                                                                                                                                                                                                                                                                                                                                                                                                                                                                                                                                                                                                                                                                                                                                                                                                                                                                                                                                                                                                                                                                                                                                                                                                                                                                                                                                                                                                                                                                                                                                                                                              |
| lmage         | 0-25mm<br>0.001mm                                            | SHUMATT                                                                                                                                                                                                                                                                                                                                                                                                                                                                                                                                                                                                                                                                                                                                                                                                                                                                                                                                                                                                                                                                                                                                                                                                                                                                                                                                                                                                                                                                                                                                                                                                                                                                                                                                                                                                                                                                                                                                                                                                                                                                                                                        |
| Name          | Injector Orifice Plate's Thickness                           | 9-Grid Plastic Box                                                                                                                                                                                                                                                                                                                                                                                                                                                                                                                                                                                                                                                                                                                                                                                                                                                                                                                                                                                                                                                                                                                                                                                                                                                                                                                                                                                                                                                                                                                                                                                                                                                                                                                                                                                                                                                                                                                                                                                                                                                                                                             |
| Description   | Injector orifice plate's thickness range:<br>4.02mm∽4.108mm. | Prevent damage to the orifice plates during transportation                                                                                                                                                                                                                                                                                                                                                                                                                                                                                                                                                                                                                                                                                                                                                                                                                                                                                                                                                                                                                                                                                                                                                                                                                                                                                                                                                                                                                                                                                                                                                                                                                                                                                                                                                                                                                                                                                                                                                                                                                                                                     |
| No.           |                                                              |                                                                                                                                                                                                                                                                                                                                                                                                                                                                                                                                                                                                                                                                                                                                                                                                                                                                                                                                                                                                                                                                                                                                                                                                                                                                                                                                                                                                                                                                                                                                                                                                                                                                                                                                                                                                                                                                                                                                                                                                                                                                                                                                |
|               | 5                                                            | 6                                                                                                                                                                                                                                                                                                                                                                                                                                                                                                                                                                                                                                                                                                                                                                                                                                                                                                                                                                                                                                                                                                                                                                                                                                                                                                                                                                                                                                                                                                                                                                                                                                                                                                                                                                                                                                                                                                                                                                                                                                                                                                                              |
| Image         | 5 SHUMATT                                                    | ·                                                                                                                                                                                                                                                                                                                                                                                                                                                                                                                                                                                                                                                                                                                                                                                                                                                                                                                                                                                                                                                                                                                                                                                                                                                                                                                                                                                                                                                                                                                                                                                                                                                                                                                                                                                                                                                                                                                                                                                                                                                                                                                              |
| lmage<br>Name |                                                              | 6                                                                                                                                                                                                                                                                                                                                                                                                                                                                                                                                                                                                                                                                                                                                                                                                                                                                                                                                                                                                                                                                                                                                                                                                                                                                                                                                                                                                                                                                                                                                                                                                                                                                                                                                                                                                                                                                                                                                                                                                                                                                                                                              |
| SIGNORTS SIGN | Neutral Injector Orifice Plate's Individual                  | 6 SHUMATT                                                                                                                                                                                                                                                                                                                                                                                                                                                                                                                                                                                                                                                                                                                                                                                                                                                                                                                                                                                                                                                                                                                                                                                                                                                                                                                                                                                                                                                                                                                                                                                                                                                                                                                                                                                                                                                                                                                                                                                                                                                                                                                      |