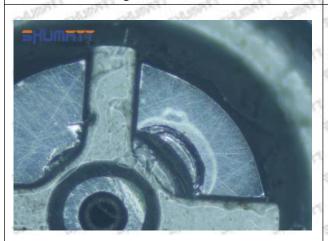

#### (1) 095000-6373 Injector Orifice Plate 29# Testing

All 095000-6373 injector orifice plate 29# parts are subjected to A-hole flow test, Z-hole flow test, precision test, high temperature test, low temperature test, pressure test, leakage test, durability test, and various working condition tests.

#### (2) 095000-6373 Injector Orifice Plate 29# Inspection

The factory inspection of 095000-6373 injector orifice plate 29# is undergone three inspections - full inspection, random inspection, and batch inspection. Different brands of test benches are used to test 095000-6373 injector orifice plate 29# for a total of no less than three times for factory inspection, and 095000-6373 injector orifice plate 29# installation testing environment are progressed in dust-free