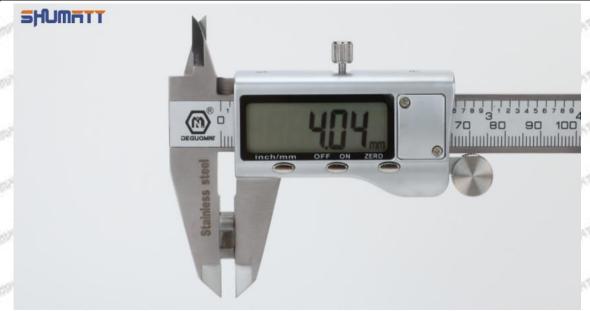

#### (2) 095000-6373 Injector Orifice Plate 29# Customized Items

| No.           | art art art 1 art art                                        | 2                                                                                                                                                                                                                                                                                                                                                                                                                                                                                                                                                                                                                                                                                                                                                                                                                                                                                                                                                                                                                                                                                                                                                                                                                                                                                                                                                                                                                                                                                                                                                                                                                                                                                                                                                                                                                                                                                                                                                                                                                                                                                                                              |
|---------------|--------------------------------------------------------------|--------------------------------------------------------------------------------------------------------------------------------------------------------------------------------------------------------------------------------------------------------------------------------------------------------------------------------------------------------------------------------------------------------------------------------------------------------------------------------------------------------------------------------------------------------------------------------------------------------------------------------------------------------------------------------------------------------------------------------------------------------------------------------------------------------------------------------------------------------------------------------------------------------------------------------------------------------------------------------------------------------------------------------------------------------------------------------------------------------------------------------------------------------------------------------------------------------------------------------------------------------------------------------------------------------------------------------------------------------------------------------------------------------------------------------------------------------------------------------------------------------------------------------------------------------------------------------------------------------------------------------------------------------------------------------------------------------------------------------------------------------------------------------------------------------------------------------------------------------------------------------------------------------------------------------------------------------------------------------------------------------------------------------------------------------------------------------------------------------------------------------|
| Image         | SHUMATT (S)                                                  | SHUMATT WACA                                                                                                                                                                                                                                                                                                                                                                                                                                                                                                                                                                                                                                                                                                                                                                                                                                                                                                                                                                                                                                                                                                                                                                                                                                                                                                                                                                                                                                                                                                                                                                                                                                                                                                                                                                                                                                                                                                                                                                                                                                                                                                                   |
| Name          | Injector Orifice Plate's Front Lettering                     | Injector Orifice Plate's Side Lettering                                                                                                                                                                                                                                                                                                                                                                                                                                                                                                                                                                                                                                                                                                                                                                                                                                                                                                                                                                                                                                                                                                                                                                                                                                                                                                                                                                                                                                                                                                                                                                                                                                                                                                                                                                                                                                                                                                                                                                                                                                                                                        |
| Description   | Orifice plate part number: 29#                               | THE PERSON NAMED IN COLUMN TWO |
| No.           | 3                                                            | 4                                                                                                                                                                                                                                                                                                                                                                                                                                                                                                                                                                                                                                                                                                                                                                                                                                                                                                                                                                                                                                                                                                                                                                                                                                                                                                                                                                                                                                                                                                                                                                                                                                                                                                                                                                                                                                                                                                                                                                                                                                                                                                                              |
| lmage         | 0-25mm<br>0.001mm                                            | SHUMATT                                                                                                                                                                                                                                                                                                                                                                                                                                                                                                                                                                                                                                                                                                                                                                                                                                                                                                                                                                                                                                                                                                                                                                                                                                                                                                                                                                                                                                                                                                                                                                                                                                                                                                                                                                                                                                                                                                                                                                                                                                                                                                                        |
| Name          | Injector Orifice Plate's Thickness                           | 9-Grid Plastic Box                                                                                                                                                                                                                                                                                                                                                                                                                                                                                                                                                                                                                                                                                                                                                                                                                                                                                                                                                                                                                                                                                                                                                                                                                                                                                                                                                                                                                                                                                                                                                                                                                                                                                                                                                                                                                                                                                                                                                                                                                                                                                                             |
| Description   | Injector orifice plate's thickness range:<br>4.02mm∽4.108mm. | Prevent damage to the orifice plates during transportation                                                                                                                                                                                                                                                                                                                                                                                                                                                                                                                                                                                                                                                                                                                                                                                                                                                                                                                                                                                                                                                                                                                                                                                                                                                                                                                                                                                                                                                                                                                                                                                                                                                                                                                                                                                                                                                                                                                                                                                                                                                                     |
| No.           |                                                              |                                                                                                                                                                                                                                                                                                                                                                                                                                                                                                                                                                                                                                                                                                                                                                                                                                                                                                                                                                                                                                                                                                                                                                                                                                                                                                                                                                                                                                                                                                                                                                                                                                                                                                                                                                                                                                                                                                                                                                                                                                                                                                                                |
|               | 5                                                            | 6                                                                                                                                                                                                                                                                                                                                                                                                                                                                                                                                                                                                                                                                                                                                                                                                                                                                                                                                                                                                                                                                                                                                                                                                                                                                                                                                                                                                                                                                                                                                                                                                                                                                                                                                                                                                                                                                                                                                                                                                                                                                                                                              |
| Image         | 5 SHUMATT                                                    | ·                                                                                                                                                                                                                                                                                                                                                                                                                                                                                                                                                                                                                                                                                                                                                                                                                                                                                                                                                                                                                                                                                                                                                                                                                                                                                                                                                                                                                                                                                                                                                                                                                                                                                                                                                                                                                                                                                                                                                                                                                                                                                                                              |
| lmage<br>Name |                                                              | 6                                                                                                                                                                                                                                                                                                                                                                                                                                                                                                                                                                                                                                                                                                                                                                                                                                                                                                                                                                                                                                                                                                                                                                                                                                                                                                                                                                                                                                                                                                                                                                                                                                                                                                                                                                                                                                                                                                                                                                                                                                                                                                                              |
| SIGNORTS SIGN | Neutral Injector Orifice Plate's Individual                  | 6 SHUMATT                                                                                                                                                                                                                                                                                                                                                                                                                                                                                                                                                                                                                                                                                                                                                                                                                                                                                                                                                                                                                                                                                                                                                                                                                                                                                                                                                                                                                                                                                                                                                                                                                                                                                                                                                                                                                                                                                                                                                                                                                                                                                                                      |