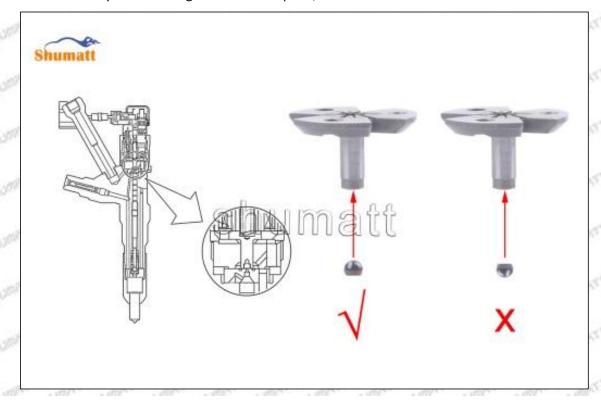

# 095000-6376 Injector Orifice Plate 29# Technical File

SKU1: G1Z11000000029

SKU2: G1F12950402900

SKU3: G1L32950402900

SKU4: G1N12950402900

SKU5: G1Z172950402900