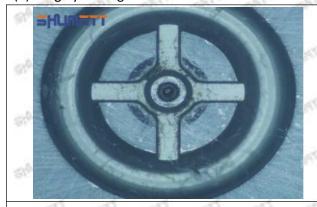

#### (1) 095000-6376 Injector Orifice Plate 29# Testing

All 095000-6376 injector orifice plate 29# parts are subjected to A-hole flow test, Z-hole flow test, precision test, high temperature test, low temperature test, pressure test, leakage test, durability test, and various working condition tests.

#### (2) 095000-6376 Injector Orifice Plate 29# Inspection

The factory inspection of 095000-6376 injector orifice plate 29# is undergone three inspections - full inspection, random inspection, and batch inspection. Different brands of test benches are used to test 095000-6376 injector orifice plate 29# for a total of no less than three times for factory inspection, and 095000-6376 injector orifice plate 29# installation testing environment are progressed in dust-free