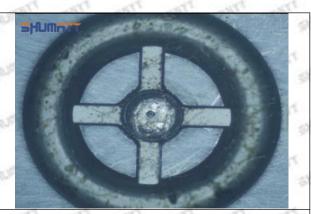

#### (1) 095000-6376 Injector Orifice Plate 29# Testing

All 095000-6376 injector orifice plate 29# parts are subjected to A-hole flow test, Z-hole flow test, precision test, high temperature test, low temperature test, pressure test, leakage test, durability test, and various working condition tests.

#### (2) 095000-6376 Injector Orifice Plate 29# Inspection

The factory inspection of 095000-6376 injector orifice plate 29# is undergone three inspections - full inspection, random inspection, and batch inspection. Different brands of test benches are used to test 095000-6376 injector orifice plate 29# for a total of no less than three times for factory inspection, and 095000-6376 injector orifice plate 29# installation testing environment are progressed in dust-free