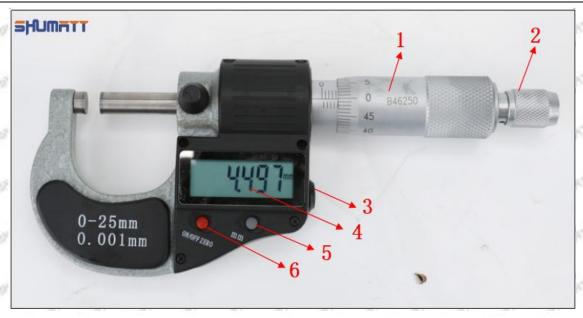

## (2) 095000-6376 Injector Orifice Plate 29# Customized Items

| No.         | off off off off of                                           | 2                                                                                                                                                                                                                                                                                                                                                                                                                                                                                                                                                                                                                                                                                                                                                                                                                                                                                                                                                                                                                                                                                                                                                                                                                                                                                                                                                                                                                                                                                                                                                                                                                                                                                                                                                                                                                                                                                                                                                                                                                                                                                                                              |
|-------------|--------------------------------------------------------------|--------------------------------------------------------------------------------------------------------------------------------------------------------------------------------------------------------------------------------------------------------------------------------------------------------------------------------------------------------------------------------------------------------------------------------------------------------------------------------------------------------------------------------------------------------------------------------------------------------------------------------------------------------------------------------------------------------------------------------------------------------------------------------------------------------------------------------------------------------------------------------------------------------------------------------------------------------------------------------------------------------------------------------------------------------------------------------------------------------------------------------------------------------------------------------------------------------------------------------------------------------------------------------------------------------------------------------------------------------------------------------------------------------------------------------------------------------------------------------------------------------------------------------------------------------------------------------------------------------------------------------------------------------------------------------------------------------------------------------------------------------------------------------------------------------------------------------------------------------------------------------------------------------------------------------------------------------------------------------------------------------------------------------------------------------------------------------------------------------------------------------|
| Image       | SHUMATT                                                      | SHUMATT VACA                                                                                                                                                                                                                                                                                                                                                                                                                                                                                                                                                                                                                                                                                                                                                                                                                                                                                                                                                                                                                                                                                                                                                                                                                                                                                                                                                                                                                                                                                                                                                                                                                                                                                                                                                                                                                                                                                                                                                                                                                                                                                                                   |
| Name        | Injector Orifice Plate's Front Lettering                     | Injector Orifice Plate's Side Lettering                                                                                                                                                                                                                                                                                                                                                                                                                                                                                                                                                                                                                                                                                                                                                                                                                                                                                                                                                                                                                                                                                                                                                                                                                                                                                                                                                                                                                                                                                                                                                                                                                                                                                                                                                                                                                                                                                                                                                                                                                                                                                        |
| Description | Orifice plate part number: 29#                               | - A STORY - A                                                                                                                                                                                                                                                                                                                                                                                                                                                                                                                                                                                                                                                                                                                                                                                                                                                                                                                                                                                                                                                                                                                                                                                                                                                                                                                                                                                                                                                                                                                                                                                                                                                                                                                                                                                                                                                                                                                                                                                                                                                                          |
| No.         | 3                                                            | 4                                                                                                                                                                                                                                                                                                                                                                                                                                                                                                                                                                                                                                                                                                                                                                                                                                                                                                                                                                                                                                                                                                                                                                                                                                                                                                                                                                                                                                                                                                                                                                                                                                                                                                                                                                                                                                                                                                                                                                                                                                                                                                                              |
| Image       | 0-25mm<br>0.001mm                                            | SHUMATT                                                                                                                                                                                                                                                                                                                                                                                                                                                                                                                                                                                                                                                                                                                                                                                                                                                                                                                                                                                                                                                                                                                                                                                                                                                                                                                                                                                                                                                                                                                                                                                                                                                                                                                                                                                                                                                                                                                                                                                                                                                                                                                        |
| Name        | Injector Orifice Plate's Thickness                           | 9-Grid Plastic Box                                                                                                                                                                                                                                                                                                                                                                                                                                                                                                                                                                                                                                                                                                                                                                                                                                                                                                                                                                                                                                                                                                                                                                                                                                                                                                                                                                                                                                                                                                                                                                                                                                                                                                                                                                                                                                                                                                                                                                                                                                                                                                             |
| Description | Injector orifice plate's thickness range:<br>4.02mm∽4.108mm. | Prevent damage to the orifice plates during transportation                                                                                                                                                                                                                                                                                                                                                                                                                                                                                                                                                                                                                                                                                                                                                                                                                                                                                                                                                                                                                                                                                                                                                                                                                                                                                                                                                                                                                                                                                                                                                                                                                                                                                                                                                                                                                                                                                                                                                                                                                                                                     |
| No.         |                                                              |                                                                                                                                                                                                                                                                                                                                                                                                                                                                                                                                                                                                                                                                                                                                                                                                                                                                                                                                                                                                                                                                                                                                                                                                                                                                                                                                                                                                                                                                                                                                                                                                                                                                                                                                                                                                                                                                                                                                                                                                                                                                                                                                |
|             | 5                                                            | 6                                                                                                                                                                                                                                                                                                                                                                                                                                                                                                                                                                                                                                                                                                                                                                                                                                                                                                                                                                                                                                                                                                                                                                                                                                                                                                                                                                                                                                                                                                                                                                                                                                                                                                                                                                                                                                                                                                                                                                                                                                                                                                                              |
| Image       | 5 SHUMATT                                                    |                                                                                                                                                                                                                                                                                                                                                                                                                                                                                                                                                                                                                                                                                                                                                                                                                                                                                                                                                                                                                                                                                                                                                                                                                                                                                                                                                                                                                                                                                                                                                                                                                                                                                                                                                                                                                                                                                                                                                                                                                                                                                                                                |
| SUPPLY SUP  |                                                              |                                                                                                                                                                                                                                                                                                                                                                                                                                                                                                                                                                                                                                                                                                                                                                                                                                                                                                                                                                                                                                                                                                                                                                                                                                                                                                                                                                                                                                                                                                                                                                                                                                                                                                                                                                                                                                                                                                                                                                                                                                                                                                                                |
| Image       | Neutral Injector Orifice Plate's Individual                  | SHUMATT CONTRACTOR OF THE PARTY |