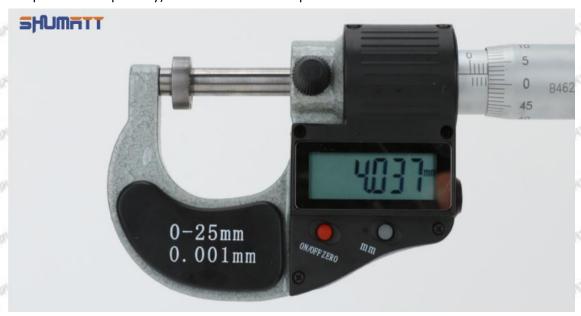

## (2) 095000-6376 Injector Orifice Plate 29# Customized Items

| No.         | off off off off of                                           | 2                                                                                                                                                                                                                                                                                                                                                                                                                                                                                                                                                                                                                                                                                                                                                                                                                                                                                                                                                                                                                                                                                                                                                                                                                                                                                                                                                                                                                                                                                                                                                                                                                                                                                                                                                                                                                                                                                                                                                                                                                                                                                                                              |
|-------------|--------------------------------------------------------------|--------------------------------------------------------------------------------------------------------------------------------------------------------------------------------------------------------------------------------------------------------------------------------------------------------------------------------------------------------------------------------------------------------------------------------------------------------------------------------------------------------------------------------------------------------------------------------------------------------------------------------------------------------------------------------------------------------------------------------------------------------------------------------------------------------------------------------------------------------------------------------------------------------------------------------------------------------------------------------------------------------------------------------------------------------------------------------------------------------------------------------------------------------------------------------------------------------------------------------------------------------------------------------------------------------------------------------------------------------------------------------------------------------------------------------------------------------------------------------------------------------------------------------------------------------------------------------------------------------------------------------------------------------------------------------------------------------------------------------------------------------------------------------------------------------------------------------------------------------------------------------------------------------------------------------------------------------------------------------------------------------------------------------------------------------------------------------------------------------------------------------|
| Image       | SHUMATT                                                      | SHUMATT VACA                                                                                                                                                                                                                                                                                                                                                                                                                                                                                                                                                                                                                                                                                                                                                                                                                                                                                                                                                                                                                                                                                                                                                                                                                                                                                                                                                                                                                                                                                                                                                                                                                                                                                                                                                                                                                                                                                                                                                                                                                                                                                                                   |
| Name        | Injector Orifice Plate's Front Lettering                     | Injector Orifice Plate's Side Lettering                                                                                                                                                                                                                                                                                                                                                                                                                                                                                                                                                                                                                                                                                                                                                                                                                                                                                                                                                                                                                                                                                                                                                                                                                                                                                                                                                                                                                                                                                                                                                                                                                                                                                                                                                                                                                                                                                                                                                                                                                                                                                        |
| Description | Orifice plate part number: 29#                               | - A STORY - A                                                                                                                                                                                                                                                                                                                                                                                                                                                                                                                                                                                                                                                                                                                                                                                                                                                                                                                                                                                                                                                                                                                                                                                                                                                                                                                                                                                                                                                                                                                                                                                                                                                                                                                                                                                                                                                                                                                                                                                                                                                                          |
| No.         | 3                                                            | 4                                                                                                                                                                                                                                                                                                                                                                                                                                                                                                                                                                                                                                                                                                                                                                                                                                                                                                                                                                                                                                                                                                                                                                                                                                                                                                                                                                                                                                                                                                                                                                                                                                                                                                                                                                                                                                                                                                                                                                                                                                                                                                                              |
| Image       | 0-25mm<br>0.001mm                                            | SHUMATT                                                                                                                                                                                                                                                                                                                                                                                                                                                                                                                                                                                                                                                                                                                                                                                                                                                                                                                                                                                                                                                                                                                                                                                                                                                                                                                                                                                                                                                                                                                                                                                                                                                                                                                                                                                                                                                                                                                                                                                                                                                                                                                        |
| Name        | Injector Orifice Plate's Thickness                           | 9-Grid Plastic Box                                                                                                                                                                                                                                                                                                                                                                                                                                                                                                                                                                                                                                                                                                                                                                                                                                                                                                                                                                                                                                                                                                                                                                                                                                                                                                                                                                                                                                                                                                                                                                                                                                                                                                                                                                                                                                                                                                                                                                                                                                                                                                             |
| Description | Injector orifice plate's thickness range:<br>4.02mm∽4.108mm. | Prevent damage to the orifice plates during transportation                                                                                                                                                                                                                                                                                                                                                                                                                                                                                                                                                                                                                                                                                                                                                                                                                                                                                                                                                                                                                                                                                                                                                                                                                                                                                                                                                                                                                                                                                                                                                                                                                                                                                                                                                                                                                                                                                                                                                                                                                                                                     |
| No.         |                                                              |                                                                                                                                                                                                                                                                                                                                                                                                                                                                                                                                                                                                                                                                                                                                                                                                                                                                                                                                                                                                                                                                                                                                                                                                                                                                                                                                                                                                                                                                                                                                                                                                                                                                                                                                                                                                                                                                                                                                                                                                                                                                                                                                |
|             | 5                                                            | 6                                                                                                                                                                                                                                                                                                                                                                                                                                                                                                                                                                                                                                                                                                                                                                                                                                                                                                                                                                                                                                                                                                                                                                                                                                                                                                                                                                                                                                                                                                                                                                                                                                                                                                                                                                                                                                                                                                                                                                                                                                                                                                                              |
| Image       | 5 SHUMATT                                                    |                                                                                                                                                                                                                                                                                                                                                                                                                                                                                                                                                                                                                                                                                                                                                                                                                                                                                                                                                                                                                                                                                                                                                                                                                                                                                                                                                                                                                                                                                                                                                                                                                                                                                                                                                                                                                                                                                                                                                                                                                                                                                                                                |
| SUPPLY SUP  |                                                              |                                                                                                                                                                                                                                                                                                                                                                                                                                                                                                                                                                                                                                                                                                                                                                                                                                                                                                                                                                                                                                                                                                                                                                                                                                                                                                                                                                                                                                                                                                                                                                                                                                                                                                                                                                                                                                                                                                                                                                                                                                                                                                                                |
| Image       | Neutral Injector Orifice Plate's Individual                  | SHUMATT CONTRACTOR OF THE PARTY |