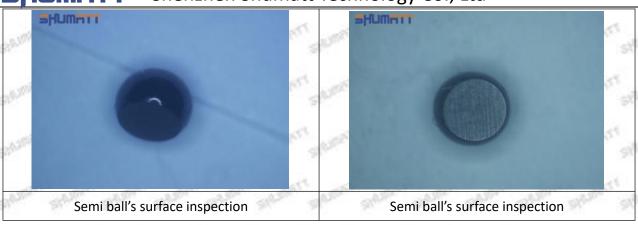

the semi ball to be not tightly sealed, which causes the fuel injection pressure cannot be established, then the fuel injector cannot work normally.

⚠ The wear on orifice plate's surface causes gap to the semi ball, which leads to large volume of oil return, in serious cases, the pressure can not be built up and nozzle will spray oil directly.

The blockage of the oil inlet hole (side hole) will cause small amount of oil return, the blockage of oil inlet side hole will cause the injector cannot build a pressure chamber, as a result, the injector cannot work normally.

(2) Magnified 500 times under the microscope, check the plane position of the semi ball, if there is any scratch, it is recommended to replace it.

Mob/WhatsApp: +86 13410541523 Tel: +8675523215133

Email: ruby@shumatt.com



# 2.2.095000-6376 Injector Orifice Plate 29# Level of Damage Inspection

#### (1) Slight Damaged



Mob/WhatsApp: +86 13410541523 Tel: +8675523215133

Email: <u>ruby@shumatt.com</u> Website: <u>www.shumatt.com</u>

#### (2) Moderate Damaged



Wear marks on edge



The misalignment of the semi ball causes damage to the orifice plate when installing it



The wear of the middle oil back-flow hole causes gap between semi ball and orifice plate, and causes the orifice plate to be washed out by high-pressure oil

ģģ

/

#### (3) Highly Damaged



Obvious Wear marks on edge



The misalignment of the semi ball causes damage to the orifice plate when installing it

Mob/WhatsApp: +86 13410541523

Email: ruby@shumatt.com

© 2022 Shenzhen Shumatt Technology Co., Ltd

Tel: +8675523215133

# SHUMAT