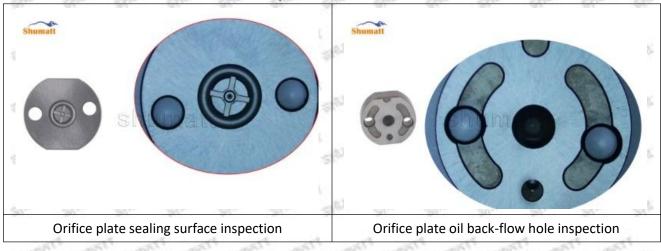

#### (1) 095000-6376 Injector Orifice Plate 29# Testing

All 095000-6376 injector orifice plate 29# parts are subjected to A-hole flow test, Z-hole flow test, precision test, high temperature test, low temperature test, pressure test, leakage test, durability test, and various working condition tests.

#### (2) 095000-6376 Injector Orifice Plate 29# Inspection

The factory inspection of 095000-6376 injector orifice plate 29# is undergone three inspections - full inspection, random inspection, and batch inspection. Different brands of test benches are used to test 095000-6376 injector orifice plate 29# for a total of no less than three times for factory inspection, and 095000-6376 injector orifice plate 29# installation testing environment are progressed in dust-free