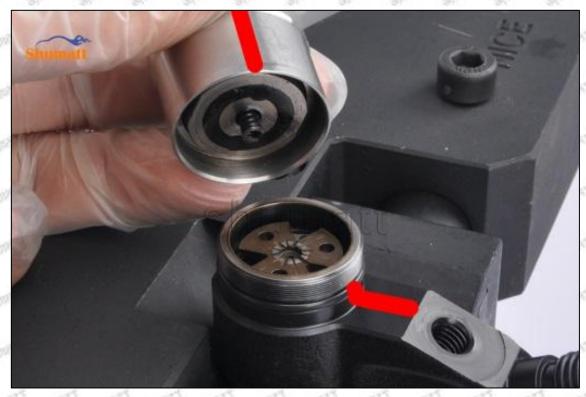

#### (2) 095000-6376 Injector Orifice Plate 29# Inspection

The factory inspection of 095000-6376 injector orifice plate 29# is undergone three inspections - full inspection, random inspection, and batch inspection. Different brands of test benches are used to test 095000-6376 injector orifice plate 29# for a total of no less than three times for factory inspection, and 095000-6376 injector orifice plate 29# installation testing environment are progressed in dust-free