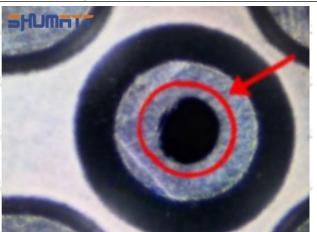

2. 095000-6376 Injector Orifice Plate 29# Technical Support

#### 2.1.095000-6376 Injector Orifice Plate 29# Inspection and Semi Ball Inspection

(1) Magnify 500 times under the microscope to check whether there is indentation on the sealing surface and the oil outlet hole of the orifice plate, check whether there is wear, scratch, damage, rust, depression, semicircle in the center hole of the orifice plate.



Mob/WhatsApp: +86 13410541523 Tel: +8675523215133

Email: <u>ruby@shumatt.com</u> Website: <u>www.shumatt.com</u>

# SHUMATT

# Shenzhen Shumatt Technology Co., Ltd



Orifice plate center deviation inspection



There is indentation on the side, the orifice plate needs to be replaced



There is indentation in the middle oil back-flow hole, the orifice plate needs to be replaced



The middle oil back-flow hole is semicircular, the orifice plate needs to be replaced

Website: www.shumatt.com

⚠ The blockage of the oil back-flow hole will cause small volume of the oil return, and the oil will not be injected.

⚠ When oil back-flow hole becomes larger, it causes the semi ball to be not tightly sealed, which causes the fuel injection pressure cannot be established, then the fuel injector cannot work normally.

⚠ The wear on orifice plate's surface causes gap to the semi ball, which leads to large volume of oil return, in serious cases, the pressure can not be built up and nozzle will spray oil directly.

The blockage of the oil inlet hole (side hole) will cause small amount of oil return, the blockage of oil inlet side hole will cause the injector cannot build a press