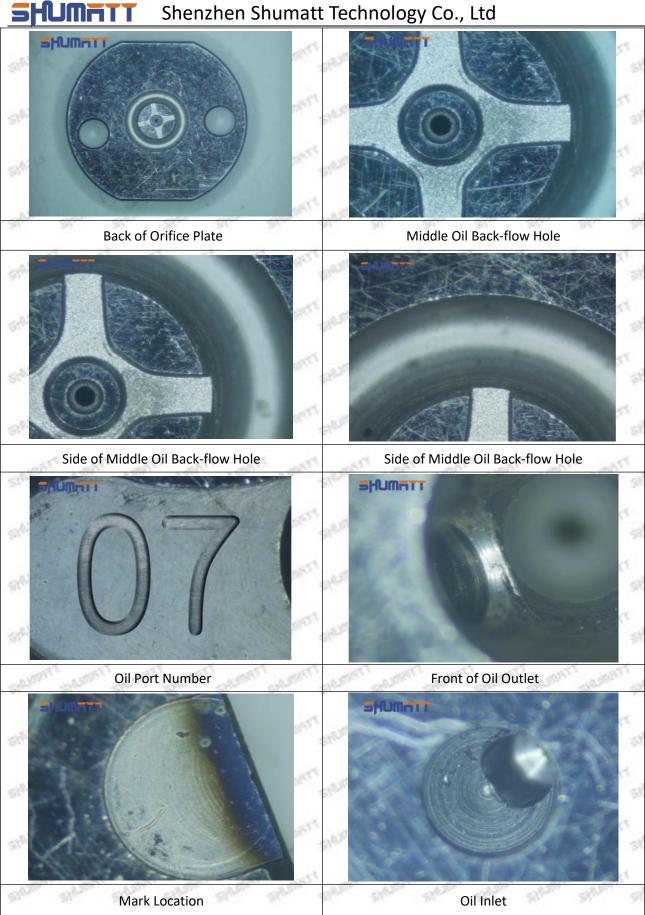

## (2) 095000-6376 Injector Orifice Plate 29# Customized Items

| No.         | off off off off of                                           | 2                                                                                                                                                                                                                                                                                                                                                                                                                                                                                                                                                                                                                                                                                                                                                                                                                                                                                                                                                                                                                                                                                                                                                                                                                                                                                                                                                                                                                                                                                                                                                                                                                                                                                                                                                                                                                                                                                                                                                                                                                                                                                                                              |
|-------------|--------------------------------------------------------------|--------------------------------------------------------------------------------------------------------------------------------------------------------------------------------------------------------------------------------------------------------------------------------------------------------------------------------------------------------------------------------------------------------------------------------------------------------------------------------------------------------------------------------------------------------------------------------------------------------------------------------------------------------------------------------------------------------------------------------------------------------------------------------------------------------------------------------------------------------------------------------------------------------------------------------------------------------------------------------------------------------------------------------------------------------------------------------------------------------------------------------------------------------------------------------------------------------------------------------------------------------------------------------------------------------------------------------------------------------------------------------------------------------------------------------------------------------------------------------------------------------------------------------------------------------------------------------------------------------------------------------------------------------------------------------------------------------------------------------------------------------------------------------------------------------------------------------------------------------------------------------------------------------------------------------------------------------------------------------------------------------------------------------------------------------------------------------------------------------------------------------|
| Image       | SHUMATT                                                      | SHUMATT VACA                                                                                                                                                                                                                                                                                                                                                                                                                                                                                                                                                                                                                                                                                                                                                                                                                                                                                                                                                                                                                                                                                                                                                                                                                                                                                                                                                                                                                                                                                                                                                                                                                                                                                                                                                                                                                                                                                                                                                                                                                                                                                                                   |
| Name        | Injector Orifice Plate's Front Lettering                     | Injector Orifice Plate's Side Lettering                                                                                                                                                                                                                                                                                                                                                                                                                                                                                                                                                                                                                                                                                                                                                                                                                                                                                                                                                                                                                                                                                                                                                                                                                                                                                                                                                                                                                                                                                                                                                                                                                                                                                                                                                                                                                                                                                                                                                                                                                                                                                        |
| Description | Orifice plate part number: 29#                               | - A STORY - A                                                                                                                                                                                                                                                                                                                                                                                                                                                                                                                                                                                                                                                                                                                                                                                                                                                                                                                                                                                                                                                                                                                                                                                                                                                                                                                                                                                                                                                                                                                                                                                                                                                                                                                                                                                                                                                                                                                                                                                                                                                                          |
| No.         | 3                                                            | 4                                                                                                                                                                                                                                                                                                                                                                                                                                                                                                                                                                                                                                                                                                                                                                                                                                                                                                                                                                                                                                                                                                                                                                                                                                                                                                                                                                                                                                                                                                                                                                                                                                                                                                                                                                                                                                                                                                                                                                                                                                                                                                                              |
| Image       | 0-25mm<br>0.001mm                                            | SHUMATT                                                                                                                                                                                                                                                                                                                                                                                                                                                                                                                                                                                                                                                                                                                                                                                                                                                                                                                                                                                                                                                                                                                                                                                                                                                                                                                                                                                                                                                                                                                                                                                                                                                                                                                                                                                                                                                                                                                                                                                                                                                                                                                        |
| Name        | Injector Orifice Plate's Thickness                           | 9-Grid Plastic Box                                                                                                                                                                                                                                                                                                                                                                                                                                                                                                                                                                                                                                                                                                                                                                                                                                                                                                                                                                                                                                                                                                                                                                                                                                                                                                                                                                                                                                                                                                                                                                                                                                                                                                                                                                                                                                                                                                                                                                                                                                                                                                             |
| Description | Injector orifice plate's thickness range:<br>4.02mm∽4.108mm. | Prevent damage to the orifice plates during transportation                                                                                                                                                                                                                                                                                                                                                                                                                                                                                                                                                                                                                                                                                                                                                                                                                                                                                                                                                                                                                                                                                                                                                                                                                                                                                                                                                                                                                                                                                                                                                                                                                                                                                                                                                                                                                                                                                                                                                                                                                                                                     |
| No.         |                                                              |                                                                                                                                                                                                                                                                                                                                                                                                                                                                                                                                                                                                                                                                                                                                                                                                                                                                                                                                                                                                                                                                                                                                                                                                                                                                                                                                                                                                                                                                                                                                                                                                                                                                                                                                                                                                                                                                                                                                                                                                                                                                                                                                |
|             | 5                                                            | 6                                                                                                                                                                                                                                                                                                                                                                                                                                                                                                                                                                                                                                                                                                                                                                                                                                                                                                                                                                                                                                                                                                                                                                                                                                                                                                                                                                                                                                                                                                                                                                                                                                                                                                                                                                                                                                                                                                                                                                                                                                                                                                                              |
| Image       | 5 SHUMATT                                                    |                                                                                                                                                                                                                                                                                                                                                                                                                                                                                                                                                                                                                                                                                                                                                                                                                                                                                                                                                                                                                                                                                                                                                                                                                                                                                                                                                                                                                                                                                                                                                                                                                                                                                                                                                                                                                                                                                                                                                                                                                                                                                                                                |
| SUPPLY SUP  |                                                              |                                                                                                                                                                                                                                                                                                                                                                                                                                                                                                                                                                                                                                                                                                                                                                                                                                                                                                                                                                                                                                                                                                                                                                                                                                                                                                                                                                                                                                                                                                                                                                                                                                                                                                                                                                                                                                                                                                                                                                                                                                                                                                                                |
| Image       | Neutral Injector Orifice Plate's Individual                  | SHUMATT CONTRACTOR OF THE PARTY |