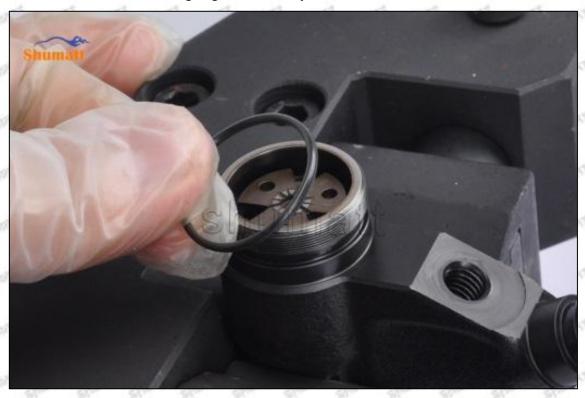

#### (2) 095000-6376 Injector Orifice Plate 29# Inspection

The factory inspection of 095000-6376 injector orifice plate 29# is undergone three inspections - full inspection, random inspection, and batch inspection. Different brands of test benches are used to test 095000-6376 injector orifice plate 29# for a total of no less than three times for factory inspection, and 095000-6376 injector orifice plate 29# installation testing environment are progressed in dust-free