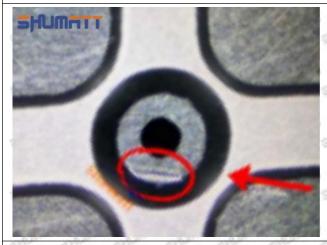

Injector Orifice Plate 29# Manufacturer

Manufacturer: Shenzhen Shumatt Technology Co., Ltd

#### 2. 095000-6376 Injector Orifice Plate 29# Technical Support

#### 2.1.095000-6376 Injector Orifice Plate 29# Inspection and Semi Ball Inspection

(1) Magnify 500 times under the microscope to check whether there is indentation on the sealing surface and the oil outlet hole of the orifice plate, check whether there is wear, scratch, damage, rust, depression, semicircle in the center hole of the orifice plate.



Mob/WhatsApp: +86 13410541523 Tel: +8675523215133

Email: <u>ruby@shumatt.com</u> Website: <u>www.shumatt.com</u>

# SHUMATT

# Shenzhen Shumatt Technology Co., Ltd



Orifice plate center deviation inspection



There is indentation on the side, the orifice plate needs to be replaced



There is indentation in the middle oil back-flow hole, the orifice plate needs to be replaced



The middle oil back-flow hole is semicircular, the orifice plate needs to be replaced

Website: www.shumatt.com

⚠ The blockage of the oil back-flow hole will cause small volume of the oil return, and the oil will not be injected.

⚠ When oil back-flow hole becomes larger, it causes the semi ball to be not tightly sealed, which causes the fuel injection pressure cannot be established, then the fuel injector cannot work normally.

⚠ The wear on orifice plate's surface causes gap to the semi ball, which leads to large volume of oil return, in serious cases, the pressure can not be built up and nozzle will spray oil directly.

The blockage of the oil inlet hole (side hole) will cause small amoun