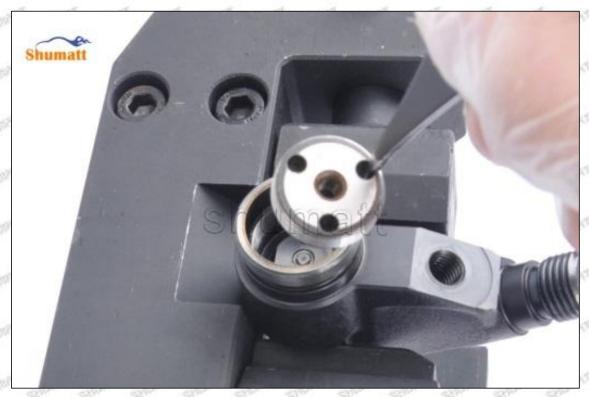

# 095000-6376 Injector Orifice Plate 29# Technical File

SKU1: G1Z11000000029

SKU2: G1F12950402900

SKU3: G1L32950402900

SKU4: G1N12950402900

SKU5: G1Z172950402900