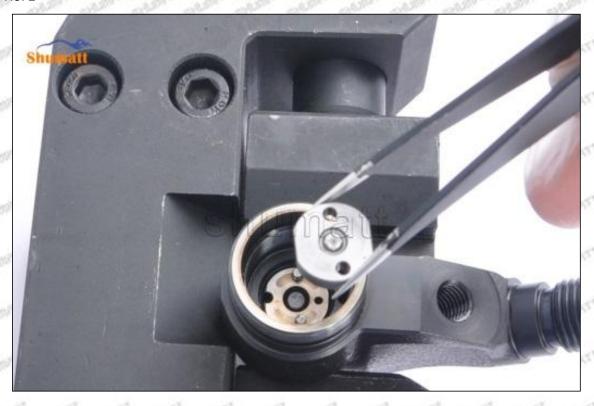

# 095000-6376 Injector Orifice Plate 29# Technical File

SKU1: G1Z11000000029

SKU2: G1F12950402900

SKU3: G1L32950402900

SKU4: G1N12950402900

SKU5: G1Z172950402900