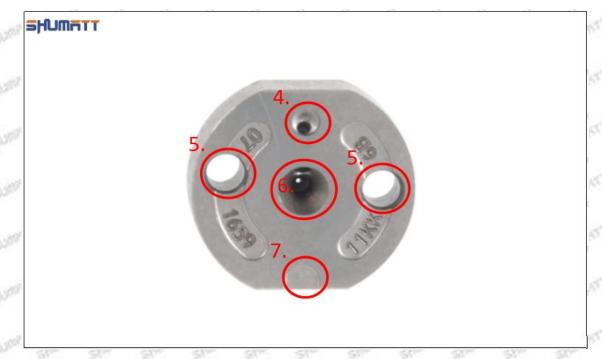

#### (2) 095000-6376 Injector Orifice Plate 29# Part Number Common Writing

29#, 19, 295040-6680, 2950406680, 2950406680