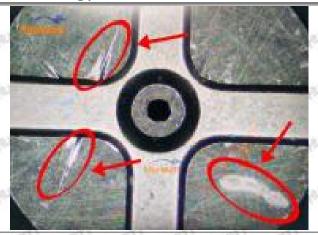

specified in the vehicle engine maintenance manual.

#### 1.11.095000-6376 Injector Orifice Plate 29# Manufacturer

Manufacturer: Shenzhen Shumatt Technology Co., Ltd

#### 2. 095000-6376 Injector Orifice Plate 29# Technical Support

#### 2.1.095000-6376 Injector Orifice Plate 29# Inspection and Semi Ball Inspection

(1) Magnify 500 times under the microscope to check whether there is indentation on the sealing surface and the oil outlet hole of the orifice plate, check whether there is wear, scratch, damage, rust, depression, semicircle in the center hole of the orifice plate.



Mob/WhatsApp: +86 13410541523 Tel: +8675523215133

Email: <u>ruby@shumatt.com</u> Website: <u>www.shumatt.com</u>

# SHUMATT

# Shenzhen Shumatt Technology Co., Ltd



Orifice plate center deviation inspection



There is indentation on the side, the orifice plate needs to be replaced



There is indentation in the middle oil back-flow hole, the orifice plate needs to be replaced



The middle oil back-flow hole is semicircular, the orifice plate needs to be replaced

Website: www.shumatt.com

⚠ The blockage of the oil back-flow hole will cause small volume of the oil return, and the oil will not be injected.

⚠ When oil back-flow hole becomes larger, it causes the semi ball to be not tightly sealed, which causes the fuel injection pressure cannot be established, then the fuel injector cannot work normally.

⚠ The wear on orifice plate's surface causes gap to the semi ball, which leads to large volume of oil return, in serious cases, the pressure can not be built up and nozzle will spray oil dire