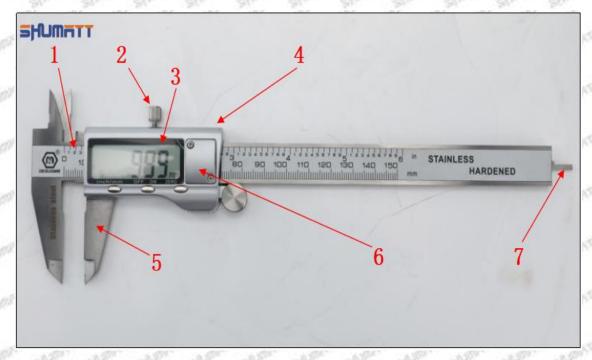

## (2) 095000-6376 Injector Orifice Plate 29# Customized Items

| No.         | off off off off of                                           | 2                                                                                                                                                                                                                                                                                                                                                                                                                                                                                                                                                                                                                                                                                                                                                                                                                                                                                                                                                                                                                                                                                                                                                                                                                                                                                                                                                                                                                                                                                                                                                                                                                                                                                                                                                                                                                                                                                                                                                                                                                                                                                                                              |
|-------------|--------------------------------------------------------------|--------------------------------------------------------------------------------------------------------------------------------------------------------------------------------------------------------------------------------------------------------------------------------------------------------------------------------------------------------------------------------------------------------------------------------------------------------------------------------------------------------------------------------------------------------------------------------------------------------------------------------------------------------------------------------------------------------------------------------------------------------------------------------------------------------------------------------------------------------------------------------------------------------------------------------------------------------------------------------------------------------------------------------------------------------------------------------------------------------------------------------------------------------------------------------------------------------------------------------------------------------------------------------------------------------------------------------------------------------------------------------------------------------------------------------------------------------------------------------------------------------------------------------------------------------------------------------------------------------------------------------------------------------------------------------------------------------------------------------------------------------------------------------------------------------------------------------------------------------------------------------------------------------------------------------------------------------------------------------------------------------------------------------------------------------------------------------------------------------------------------------|
| Image       | SHUMATT                                                      | SHUMATT VACA                                                                                                                                                                                                                                                                                                                                                                                                                                                                                                                                                                                                                                                                                                                                                                                                                                                                                                                                                                                                                                                                                                                                                                                                                                                                                                                                                                                                                                                                                                                                                                                                                                                                                                                                                                                                                                                                                                                                                                                                                                                                                                                   |
| Name        | Injector Orifice Plate's Front Lettering                     | Injector Orifice Plate's Side Lettering                                                                                                                                                                                                                                                                                                                                                                                                                                                                                                                                                                                                                                                                                                                                                                                                                                                                                                                                                                                                                                                                                                                                                                                                                                                                                                                                                                                                                                                                                                                                                                                                                                                                                                                                                                                                                                                                                                                                                                                                                                                                                        |
| Description | Orifice plate part number: 29#                               | - A STORY - A                                                                                                                                                                                                                                                                                                                                                                                                                                                                                                                                                                                                                                                                                                                                                                                                                                                                                                                                                                                                                                                                                                                                                                                                                                                                                                                                                                                                                                                                                                                                                                                                                                                                                                                                                                                                                                                                                                                                                                                                                                                                          |
| No.         | 3                                                            | 4                                                                                                                                                                                                                                                                                                                                                                                                                                                                                                                                                                                                                                                                                                                                                                                                                                                                                                                                                                                                                                                                                                                                                                                                                                                                                                                                                                                                                                                                                                                                                                                                                                                                                                                                                                                                                                                                                                                                                                                                                                                                                                                              |
| Image       | 0-25mm<br>0.001mm                                            | SHUMATT                                                                                                                                                                                                                                                                                                                                                                                                                                                                                                                                                                                                                                                                                                                                                                                                                                                                                                                                                                                                                                                                                                                                                                                                                                                                                                                                                                                                                                                                                                                                                                                                                                                                                                                                                                                                                                                                                                                                                                                                                                                                                                                        |
| Name        | Injector Orifice Plate's Thickness                           | 9-Grid Plastic Box                                                                                                                                                                                                                                                                                                                                                                                                                                                                                                                                                                                                                                                                                                                                                                                                                                                                                                                                                                                                                                                                                                                                                                                                                                                                                                                                                                                                                                                                                                                                                                                                                                                                                                                                                                                                                                                                                                                                                                                                                                                                                                             |
| Description | Injector orifice plate's thickness range:<br>4.02mm∽4.108mm. | Prevent damage to the orifice plates during transportation                                                                                                                                                                                                                                                                                                                                                                                                                                                                                                                                                                                                                                                                                                                                                                                                                                                                                                                                                                                                                                                                                                                                                                                                                                                                                                                                                                                                                                                                                                                                                                                                                                                                                                                                                                                                                                                                                                                                                                                                                                                                     |
| No.         |                                                              |                                                                                                                                                                                                                                                                                                                                                                                                                                                                                                                                                                                                                                                                                                                                                                                                                                                                                                                                                                                                                                                                                                                                                                                                                                                                                                                                                                                                                                                                                                                                                                                                                                                                                                                                                                                                                                                                                                                                                                                                                                                                                                                                |
|             | 5                                                            | 6                                                                                                                                                                                                                                                                                                                                                                                                                                                                                                                                                                                                                                                                                                                                                                                                                                                                                                                                                                                                                                                                                                                                                                                                                                                                                                                                                                                                                                                                                                                                                                                                                                                                                                                                                                                                                                                                                                                                                                                                                                                                                                                              |
| Image       | 5 SHUMATT                                                    |                                                                                                                                                                                                                                                                                                                                                                                                                                                                                                                                                                                                                                                                                                                                                                                                                                                                                                                                                                                                                                                                                                                                                                                                                                                                                                                                                                                                                                                                                                                                                                                                                                                                                                                                                                                                                                                                                                                                                                                                                                                                                                                                |
| SUPPLY SUP  |                                                              |                                                                                                                                                                                                                                                                                                                                                                                                                                                                                                                                                                                                                                                                                                                                                                                                                                                                                                                                                                                                                                                                                                                                                                                                                                                                                                                                                                                                                                                                                                                                                                                                                                                                                                                                                                                                                                                                                                                                                                                                                                                                                                                                |
| Image       | Neutral Injector Orifice Plate's Individual                  | SHUMATT CONTRACTOR OF THE PARTY |