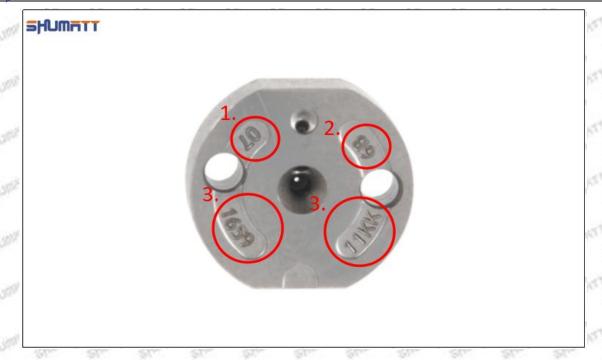

#### (2) 095000-6376 Injector Orifice Plate 29# Part Number Common Writing

29#, 19, 295040-6680, 2950406680, 2950406680