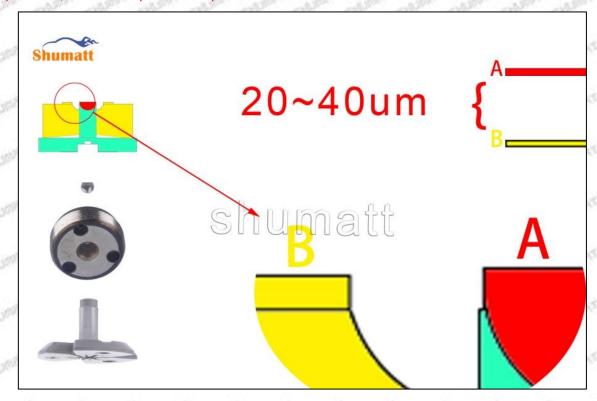

#### (2) 095000-6376 Injector Orifice Plate 29# Part Number Common Writing

29#, 19, 295040-6680, 2950406680, 2950406680

# 1.3. 095000-6376 Injector Orifice Plate 29# Specifications and Dimensions

Injector Orifice Plate's Size: 2cm\*2 cm \*1 cm Injector Orifice Plate's Box Size: 7cm \*7 cm \*2 cm Injector Orifice Plate's Package Size: 8 cm \* 8cm Injector Orifice Plate's Net Weight: 0.015kg Injector Orifice Plate's Gross Weight: 0.03kg