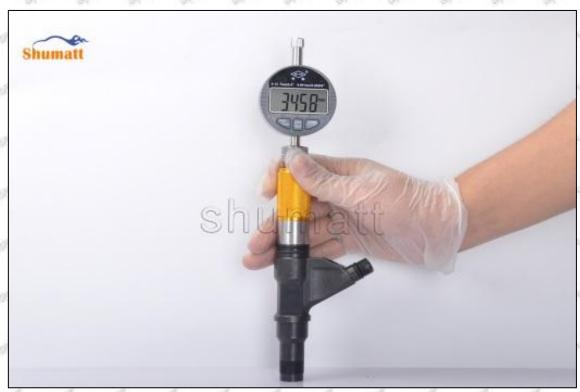

## (2) 095000-6376 Injector Orifice Plate 29# Customized Items

| No.         | off off off off of                                           | 2                                                                                                                                                                                                                                                                                                                                                                                                                                                                                                                                                                                                                                                                                                                                                                                                                                                                                                                                                                                                                                                                                                                                                                                                                                                                                                                                                                                                                                                                                                                                                                                                                                                                                                                                                                                                                                                                                                                                                                                                                                                                                                                              |
|-------------|--------------------------------------------------------------|--------------------------------------------------------------------------------------------------------------------------------------------------------------------------------------------------------------------------------------------------------------------------------------------------------------------------------------------------------------------------------------------------------------------------------------------------------------------------------------------------------------------------------------------------------------------------------------------------------------------------------------------------------------------------------------------------------------------------------------------------------------------------------------------------------------------------------------------------------------------------------------------------------------------------------------------------------------------------------------------------------------------------------------------------------------------------------------------------------------------------------------------------------------------------------------------------------------------------------------------------------------------------------------------------------------------------------------------------------------------------------------------------------------------------------------------------------------------------------------------------------------------------------------------------------------------------------------------------------------------------------------------------------------------------------------------------------------------------------------------------------------------------------------------------------------------------------------------------------------------------------------------------------------------------------------------------------------------------------------------------------------------------------------------------------------------------------------------------------------------------------|
| Image       | SHUMATT                                                      | SHUMATT VACA                                                                                                                                                                                                                                                                                                                                                                                                                                                                                                                                                                                                                                                                                                                                                                                                                                                                                                                                                                                                                                                                                                                                                                                                                                                                                                                                                                                                                                                                                                                                                                                                                                                                                                                                                                                                                                                                                                                                                                                                                                                                                                                   |
| Name        | Injector Orifice Plate's Front Lettering                     | Injector Orifice Plate's Side Lettering                                                                                                                                                                                                                                                                                                                                                                                                                                                                                                                                                                                                                                                                                                                                                                                                                                                                                                                                                                                                                                                                                                                                                                                                                                                                                                                                                                                                                                                                                                                                                                                                                                                                                                                                                                                                                                                                                                                                                                                                                                                                                        |
| Description | Orifice plate part number: 29#                               | - A STORY - A                                                                                                                                                                                                                                                                                                                                                                                                                                                                                                                                                                                                                                                                                                                                                                                                                                                                                                                                                                                                                                                                                                                                                                                                                                                                                                                                                                                                                                                                                                                                                                                                                                                                                                                                                                                                                                                                                                                                                                                                                                                                          |
| No.         | 3                                                            | 4                                                                                                                                                                                                                                                                                                                                                                                                                                                                                                                                                                                                                                                                                                                                                                                                                                                                                                                                                                                                                                                                                                                                                                                                                                                                                                                                                                                                                                                                                                                                                                                                                                                                                                                                                                                                                                                                                                                                                                                                                                                                                                                              |
| Image       | 0-25mm<br>0.001mm                                            | SHUMATT                                                                                                                                                                                                                                                                                                                                                                                                                                                                                                                                                                                                                                                                                                                                                                                                                                                                                                                                                                                                                                                                                                                                                                                                                                                                                                                                                                                                                                                                                                                                                                                                                                                                                                                                                                                                                                                                                                                                                                                                                                                                                                                        |
| Name        | Injector Orifice Plate's Thickness                           | 9-Grid Plastic Box                                                                                                                                                                                                                                                                                                                                                                                                                                                                                                                                                                                                                                                                                                                                                                                                                                                                                                                                                                                                                                                                                                                                                                                                                                                                                                                                                                                                                                                                                                                                                                                                                                                                                                                                                                                                                                                                                                                                                                                                                                                                                                             |
| Description | Injector orifice plate's thickness range:<br>4.02mm∽4.108mm. | Prevent damage to the orifice plates during transportation                                                                                                                                                                                                                                                                                                                                                                                                                                                                                                                                                                                                                                                                                                                                                                                                                                                                                                                                                                                                                                                                                                                                                                                                                                                                                                                                                                                                                                                                                                                                                                                                                                                                                                                                                                                                                                                                                                                                                                                                                                                                     |
| No.         |                                                              |                                                                                                                                                                                                                                                                                                                                                                                                                                                                                                                                                                                                                                                                                                                                                                                                                                                                                                                                                                                                                                                                                                                                                                                                                                                                                                                                                                                                                                                                                                                                                                                                                                                                                                                                                                                                                                                                                                                                                                                                                                                                                                                                |
|             | 5                                                            | 6                                                                                                                                                                                                                                                                                                                                                                                                                                                                                                                                                                                                                                                                                                                                                                                                                                                                                                                                                                                                                                                                                                                                                                                                                                                                                                                                                                                                                                                                                                                                                                                                                                                                                                                                                                                                                                                                                                                                                                                                                                                                                                                              |
| Image       | 5 SHUMATT                                                    |                                                                                                                                                                                                                                                                                                                                                                                                                                                                                                                                                                                                                                                                                                                                                                                                                                                                                                                                                                                                                                                                                                                                                                                                                                                                                                                                                                                                                                                                                                                                                                                                                                                                                                                                                                                                                                                                                                                                                                                                                                                                                                                                |
| SUPPLY SUP  |                                                              |                                                                                                                                                                                                                                                                                                                                                                                                                                                                                                                                                                                                                                                                                                                                                                                                                                                                                                                                                                                                                                                                                                                                                                                                                                                                                                                                                                                                                                                                                                                                                                                                                                                                                                                                                                                                                                                                                                                                                                                                                                                                                                                                |
| Image       | Neutral Injector Orifice Plate's Individual                  | SHUMATT CONTRACTOR OF THE PARTY |