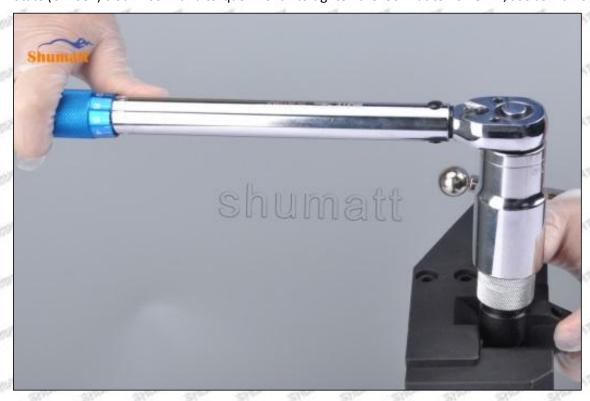

# 095000-6376 Injector Orifice Plate 29# Technical File

SKU1: G1Z11000000029

SKU2: G1F12950402900

SKU3: G1L32950402900

SKU4: G1N12950402900

SKU5: G1Z172950402900