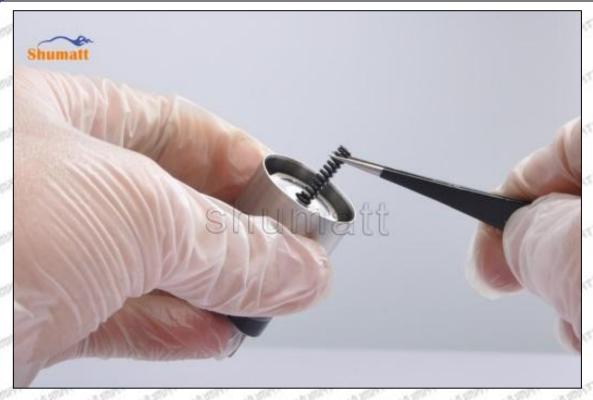

#### (2) 095000-6376 Injector Orifice Plate 29# Inspection

The factory inspection of 095000-6376 injector orifice plate 29# is undergone three inspections - full inspection, random inspection, and batch inspection. Different brands of test benches are used to test 095000-6376 injector orifice plate 29# for a total of no less than three times for factory inspection, and 095000-6376 injector orifice plate 29# installation testing environment are progressed in dust-free