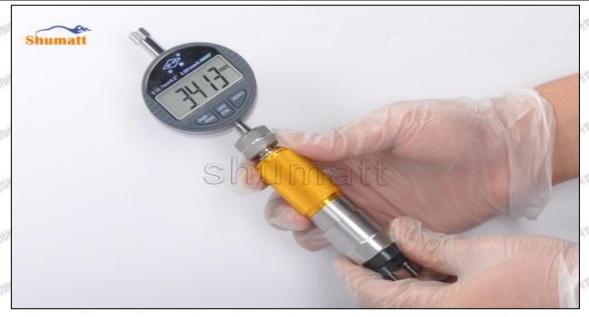

## (2) 095000-6376 Injector Orifice Plate 29# Customized Items

| No.         | off off off off of                                           | 2                                                                                                                                                                                                                                                                                                                                                                                                                                                                                                                                                                                                                                                                                                                                                                                                                                                                                                                                                                                                                                                                                                                                                                                                                                                                                                                                                                                                                                                                                                                                                                                                                                                                                                                                                                                                                                                                                                                                                                                                                                                                                                                              |
|-------------|--------------------------------------------------------------|--------------------------------------------------------------------------------------------------------------------------------------------------------------------------------------------------------------------------------------------------------------------------------------------------------------------------------------------------------------------------------------------------------------------------------------------------------------------------------------------------------------------------------------------------------------------------------------------------------------------------------------------------------------------------------------------------------------------------------------------------------------------------------------------------------------------------------------------------------------------------------------------------------------------------------------------------------------------------------------------------------------------------------------------------------------------------------------------------------------------------------------------------------------------------------------------------------------------------------------------------------------------------------------------------------------------------------------------------------------------------------------------------------------------------------------------------------------------------------------------------------------------------------------------------------------------------------------------------------------------------------------------------------------------------------------------------------------------------------------------------------------------------------------------------------------------------------------------------------------------------------------------------------------------------------------------------------------------------------------------------------------------------------------------------------------------------------------------------------------------------------|
| Image       | SHUMATT                                                      | SHUMATT VACA                                                                                                                                                                                                                                                                                                                                                                                                                                                                                                                                                                                                                                                                                                                                                                                                                                                                                                                                                                                                                                                                                                                                                                                                                                                                                                                                                                                                                                                                                                                                                                                                                                                                                                                                                                                                                                                                                                                                                                                                                                                                                                                   |
| Name        | Injector Orifice Plate's Front Lettering                     | Injector Orifice Plate's Side Lettering                                                                                                                                                                                                                                                                                                                                                                                                                                                                                                                                                                                                                                                                                                                                                                                                                                                                                                                                                                                                                                                                                                                                                                                                                                                                                                                                                                                                                                                                                                                                                                                                                                                                                                                                                                                                                                                                                                                                                                                                                                                                                        |
| Description | Orifice plate part number: 29#                               | - A STORY - A                                                                                                                                                                                                                                                                                                                                                                                                                                                                                                                                                                                                                                                                                                                                                                                                                                                                                                                                                                                                                                                                                                                                                                                                                                                                                                                                                                                                                                                                                                                                                                                                                                                                                                                                                                                                                                                                                                                                                                                                                                                                          |
| No.         | 3                                                            | 4                                                                                                                                                                                                                                                                                                                                                                                                                                                                                                                                                                                                                                                                                                                                                                                                                                                                                                                                                                                                                                                                                                                                                                                                                                                                                                                                                                                                                                                                                                                                                                                                                                                                                                                                                                                                                                                                                                                                                                                                                                                                                                                              |
| Image       | 0-25mm<br>0.001mm                                            | SHUMATT                                                                                                                                                                                                                                                                                                                                                                                                                                                                                                                                                                                                                                                                                                                                                                                                                                                                                                                                                                                                                                                                                                                                                                                                                                                                                                                                                                                                                                                                                                                                                                                                                                                                                                                                                                                                                                                                                                                                                                                                                                                                                                                        |
| Name        | Injector Orifice Plate's Thickness                           | 9-Grid Plastic Box                                                                                                                                                                                                                                                                                                                                                                                                                                                                                                                                                                                                                                                                                                                                                                                                                                                                                                                                                                                                                                                                                                                                                                                                                                                                                                                                                                                                                                                                                                                                                                                                                                                                                                                                                                                                                                                                                                                                                                                                                                                                                                             |
| Description | Injector orifice plate's thickness range:<br>4.02mm∽4.108mm. | Prevent damage to the orifice plates during transportation                                                                                                                                                                                                                                                                                                                                                                                                                                                                                                                                                                                                                                                                                                                                                                                                                                                                                                                                                                                                                                                                                                                                                                                                                                                                                                                                                                                                                                                                                                                                                                                                                                                                                                                                                                                                                                                                                                                                                                                                                                                                     |
| No.         |                                                              |                                                                                                                                                                                                                                                                                                                                                                                                                                                                                                                                                                                                                                                                                                                                                                                                                                                                                                                                                                                                                                                                                                                                                                                                                                                                                                                                                                                                                                                                                                                                                                                                                                                                                                                                                                                                                                                                                                                                                                                                                                                                                                                                |
|             | 5                                                            | 6                                                                                                                                                                                                                                                                                                                                                                                                                                                                                                                                                                                                                                                                                                                                                                                                                                                                                                                                                                                                                                                                                                                                                                                                                                                                                                                                                                                                                                                                                                                                                                                                                                                                                                                                                                                                                                                                                                                                                                                                                                                                                                                              |
| Image       | 5 SHUMATT                                                    |                                                                                                                                                                                                                                                                                                                                                                                                                                                                                                                                                                                                                                                                                                                                                                                                                                                                                                                                                                                                                                                                                                                                                                                                                                                                                                                                                                                                                                                                                                                                                                                                                                                                                                                                                                                                                                                                                                                                                                                                                                                                                                                                |
| SUPPLY SUP  |                                                              |                                                                                                                                                                                                                                                                                                                                                                                                                                                                                                                                                                                                                                                                                                                                                                                                                                                                                                                                                                                                                                                                                                                                                                                                                                                                                                                                                                                                                                                                                                                                                                                                                                                                                                                                                                                                                                                                                                                                                                                                                                                                                                                                |
| Image       | Neutral Injector Orifice Plate's Individual                  | SHUMATT CONTRACTOR OF THE PARTY |