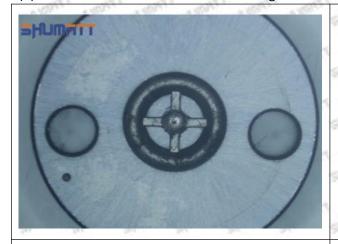

#### (1) 095000-6376 Injector Orifice Plate 29# Testing

All 095000-6376 injector orifice plate 29# parts are subjected to A-hole flow test, Z-hole flow test, precision test, high temperature test, low temperature test, pressure test, leakage test, durability test, and various working condition tests.

#### (2) 095000-6376 Injector Orifice Plate 29# Inspection

The factory inspection of 095000-6376 injector orifice plate 29# is undergone three inspections - full inspection, random inspection, and batch inspection. Different brands of test benches are used to test 095000-6376 injector orifice plate 29# for a total of no less than three times for factory inspection, and 095000-6376 injector orifice plate 29# installation testing environment are progressed in dust-free