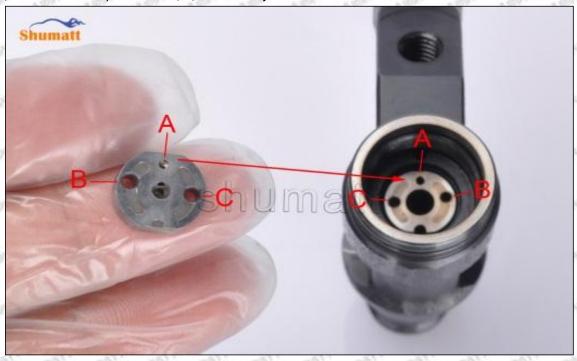

# 095000-6376 Injector Orifice Plate 29# Technical File

SKU1: G1Z11000000029

SKU2: G1F12950402900

SKU3: G1L32950402900

SKU4: G1N12950402900

SKU5: G1Z172950402900