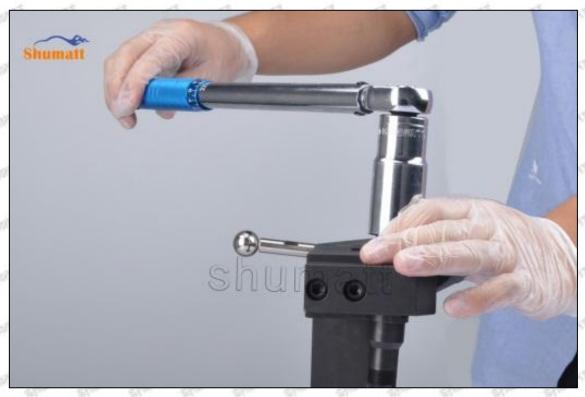

#### (2) 095000-6376 Injector Orifice Plate 29# Inspection

The factory inspection of 095000-6376 injector orifice plate 29# is undergone three inspections - full inspection, random inspection, and batch inspection. Different brands of test benches are used to test 095000-6376 injector orifice plate 29# for a total of no less than three times for factory inspection, and 095000-6376 injector orifice plate 29# installation testing environment are progressed in dust-free