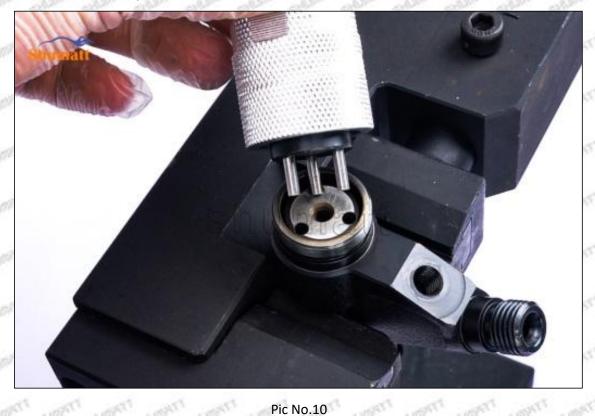

# 095000-6376 Injector Orifice Plate 29# Technical File

SKU1: G1Z11000000029

SKU2: G1F12950402900

SKU3: G1L32950402900

SKU4: G1N12950402900

SKU5: G1Z172950402900