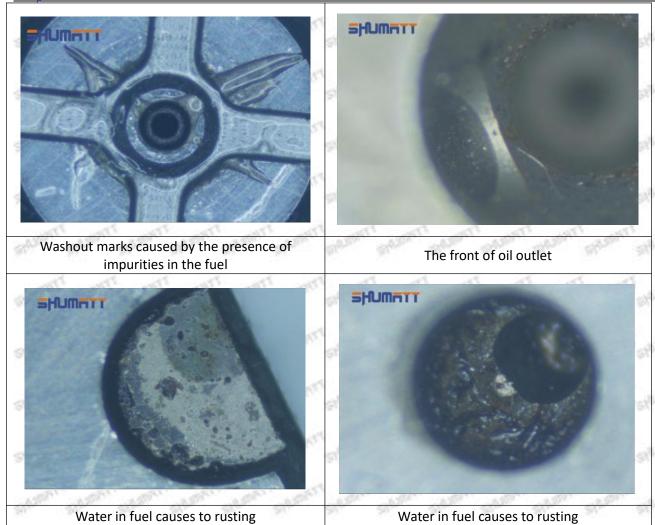

nment of the semi ball causes damage to the orifice plate when installing it

Mob/WhatsApp: +86 13410541523

Email: ruby@shumatt.com

© 2022 Shenzhen Shumatt Technology Co., Ltd

Tel: +8675523215133

# SHUMATT

# Shenzhen Shumatt Technology Co., Ltd



The wear of the middle oil back-flow hole causes gap between semi ball and orifice plate, and causes the orifice plate to be washed out by high-pressure oil

/

### (4) More Pictures of Orifice Plate's Damage Details



The misalignment of the semi ball



Marks of the misalignment of the semi ball



The indentation of the misalignment of the semi ball



Washout marks caused by the presence of impurities in the fuel

Mob/WhatsApp: +86 13410541523

Email: ruby@shumatt.com

© 2022 Shenzhen Shumatt Technology Co., Ltd

Tel: +8675523215133





(5) Impact Classification According to The Degree of Damage to The Orifice Plate

| Damage Type                      | Severe Damaged General Damaged                                                                |                                                                                                          | Slight Damaged                                                      |  |
|----------------------------------|-----------------------------------------------------------------------------------------------|----------------------------------------------------------------------------------------------------------|---------------------------------------------------------------------|--|
| Classification                   | Α