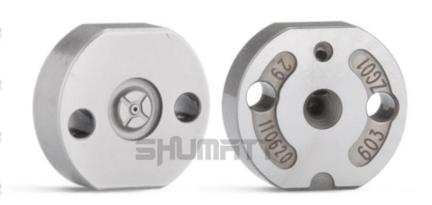

#### (2) 095000-6376 Injector Orifice Plate 29# Part Number Common Writing

29#, 19, 295040-6680, 2950406680, 2950406680

## (2) 095000-6376 Injector Orifice Plate 29# Customized Items

| No.         | off off off off of                                           | 2                                                                                                                                                                                                                                                                                                                                                                                                                                                                                                                                                                                                                                                                                                                                                                                                                                                                                                                                                                                                                                                                                                                                                                                                                                                                                                                                                                                                                                                                                                                                                                                                                                                                                                                                                                                                                                                                                                                                                                                                                                                                                                                              |
|-------------|--------------------------------------------------------------|--------------------------------------------------------------------------------------------------------------------------------------------------------------------------------------------------------------------------------------------------------------------------------------------------------------------------------------------------------------------------------------------------------------------------------------------------------------------------------------------------------------------------------------------------------------------------------------------------------------------------------------------------------------------------------------------------------------------------------------------------------------------------------------------------------------------------------------------------------------------------------------------------------------------------------------------------------------------------------------------------------------------------------------------------------------------------------------------------------------------------------------------------------------------------------------------------------------------------------------------------------------------------------------------------------------------------------------------------------------------------------------------------------------------------------------------------------------------------------------------------------------------------------------------------------------------------------------------------------------------------------------------------------------------------------------------------------------------------------------------------------------------------------------------------------------------------------------------------------------------------------------------------------------------------------------------------------------------------------------------------------------------------------------------------------------------------------------------------------------------------------|
| Image       | SHUMATT                                                      | SHUMATT VACA                                                                                                                                                                                                                                                                                                                                                                                                                                                                                                                                                                                                                                                                                                                                                                                                                                                                                                                                                                                                                                                                                                                                                                                                                                                                                                                                                                                                                                                                                                                                                                                                                                                                                                                                                                                                                                                                                                                                                                                                                                                                                                                   |
| Name        | Injector Orifice Plate's Front Lettering                     | Injector Orifice Plate's Side Lettering                                                                                                                                                                                                                                                                                                                                                                                                                                                                                                                                                                                                                                                                                                                                                                                                                                                                                                                                                                                                                                                                                                                                                                                                                                                                                                                                                                                                                                                                                                                                                                                                                                                                                                                                                                                                                                                                                                                                                                                                                                                                                        |
| Description | Orifice plate part number: 29#                               | - A STORY - A                                                                                                                                                                                                                                                                                                                                                                                                                                                                                                                                                                                                                                                                                                                                                                                                                                                                                                                                                                                                                                                                                                                                                                                                                                                                                                                                                                                                                                                                                                                                                                                                                                                                                                                                                                                                                                                                                                                                                                                                                                                                          |
| No.         | 3                                                            | 4                                                                                                                                                                                                                                                                                                                                                                                                                                                                                                                                                                                                                                                                                                                                                                                                                                                                                                                                                                                                                                                                                                                                                                                                                                                                                                                                                                                                                                                                                                                                                                                                                                                                                                                                                                                                                                                                                                                                                                                                                                                                                                                              |
| Image       | 0-25mm<br>0.001mm                                            | SHUMATT                                                                                                                                                                                                                                                                                                                                                                                                                                                                                                                                                                                                                                                                                                                                                                                                                                                                                                                                                                                                                                                                                                                                                                                                                                                                                                                                                                                                                                                                                                                                                                                                                                                                                                                                                                                                                                                                                                                                                                                                                                                                                                                        |
| Name        | Injector Orifice Plate's Thickness                           | 9-Grid Plastic Box                                                                                                                                                                                                                                                                                                                                                                                                                                                                                                                                                                                                                                                                                                                                                                                                                                                                                                                                                                                                                                                                                                                                                                                                                                                                                                                                                                                                                                                                                                                                                                                                                                                                                                                                                                                                                                                                                                                                                                                                                                                                                                             |
| Description | Injector orifice plate's thickness range:<br>4.02mm∽4.108mm. | Prevent damage to the orifice plates during transportation                                                                                                                                                                                                                                                                                                                                                                                                                                                                                                                                                                                                                                                                                                                                                                                                                                                                                                                                                                                                                                                                                                                                                                                                                                                                                                                                                                                                                                                                                                                                                                                                                                                                                                                                                                                                                                                                                                                                                                                                                                                                     |
| No.         |                                                              |                                                                                                                                                                                                                                                                                                                                                                                                                                                                                                                                                                                                                                                                                                                                                                                                                                                                                                                                                                                                                                                                                                                                                                                                                                                                                                                                                                                                                                                                                                                                                                                                                                                                                                                                                                                                                                                                                                                                                                                                                                                                                                                                |
|             | 5                                                            | 6                                                                                                                                                                                                                                                                                                                                                                                                                                                                                                                                                                                                                                                                                                                                                                                                                                                                                                                                                                                                                                                                                                                                                                                                                                                                                                                                                                                                                                                                                                                                                                                                                                                                                                                                                                                                                                                                                                                                                                                                                                                                                                                              |
| Image       | 5 SHUMATT                                                    |                                                                                                                                                                                                                                                                                                                                                                                                                                                                                                                                                                                                                                                                                                                                                                                                                                                                                                                                                                                                                                                                                                                                                                                                                                                                                                                                                                                                                                                                                                                                                                                                                                                                                                                                                                                                                                                                                                                                                                                                                                                                                                                                |
| SUPPLY SUP  |                                                              |                                                                                                                                                                                                                                                                                                                                                                                                                                                                                                                                                                                                                                                                                                                                                                                                                                                                                                                                                                                                                                                                                                                                                                                                                                                                                                                                                                                                                                                                                                                                                                                                                                                                                                                                                                                                                                                                                                                                                                                                                                                                                                                                |
| Image       | Neutral Injector Orifice Plate's Individual                  | SHUMATT CONTRACTOR OF THE PARTY |