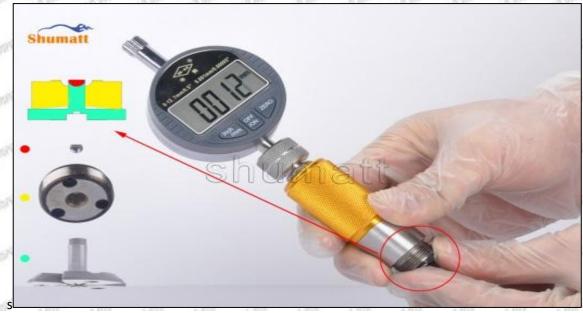

## (2) 095000-6376 Injector Orifice Plate 29# Customized Items

| No.         | off off off off of                                           | 2                                                                                                                                                                                                                                                                                                                                                                                                                                                                                                                                                                                                                                                                                                                                                                                                                                                                                                                                                                                                                                                                                                                                                                                                                                                                                                                                                                                                                                                                                                                                                                                                                                                                                                                                                                                                                                                                                                                                                                                                                                                                                                                              |
|-------------|--------------------------------------------------------------|--------------------------------------------------------------------------------------------------------------------------------------------------------------------------------------------------------------------------------------------------------------------------------------------------------------------------------------------------------------------------------------------------------------------------------------------------------------------------------------------------------------------------------------------------------------------------------------------------------------------------------------------------------------------------------------------------------------------------------------------------------------------------------------------------------------------------------------------------------------------------------------------------------------------------------------------------------------------------------------------------------------------------------------------------------------------------------------------------------------------------------------------------------------------------------------------------------------------------------------------------------------------------------------------------------------------------------------------------------------------------------------------------------------------------------------------------------------------------------------------------------------------------------------------------------------------------------------------------------------------------------------------------------------------------------------------------------------------------------------------------------------------------------------------------------------------------------------------------------------------------------------------------------------------------------------------------------------------------------------------------------------------------------------------------------------------------------------------------------------------------------|
| Image       | SHUMATT                                                      | SHUMATT VACA                                                                                                                                                                                                                                                                                                                                                                                                                                                                                                                                                                                                                                                                                                                                                                                                                                                                                                                                                                                                                                                                                                                                                                                                                                                                                                                                                                                                                                                                                                                                                                                                                                                                                                                                                                                                                                                                                                                                                                                                                                                                                                                   |
| Name        | Injector Orifice Plate's Front Lettering                     | Injector Orifice Plate's Side Lettering                                                                                                                                                                                                                                                                                                                                                                                                                                                                                                                                                                                                                                                                                                                                                                                                                                                                                                                                                                                                                                                                                                                                                                                                                                                                                                                                                                                                                                                                                                                                                                                                                                                                                                                                                                                                                                                                                                                                                                                                                                                                                        |
| Description | Orifice plate part number: 29#                               | - A STORY - A                                                                                                                                                                                                                                                                                                                                                                                                                                                                                                                                                                                                                                                                                                                                                                                                                                                                                                                                                                                                                                                                                                                                                                                                                                                                                                                                                                                                                                                                                                                                                                                                                                                                                                                                                                                                                                                                                                                                                                                                                                                                          |
| No.         | 3                                                            | 4                                                                                                                                                                                                                                                                                                                                                                                                                                                                                                                                                                                                                                                                                                                                                                                                                                                                                                                                                                                                                                                                                                                                                                                                                                                                                                                                                                                                                                                                                                                                                                                                                                                                                                                                                                                                                                                                                                                                                                                                                                                                                                                              |
| Image       | 0-25mm<br>0.001mm                                            | SHUMATT                                                                                                                                                                                                                                                                                                                                                                                                                                                                                                                                                                                                                                                                                                                                                                                                                                                                                                                                                                                                                                                                                                                                                                                                                                                                                                                                                                                                                                                                                                                                                                                                                                                                                                                                                                                                                                                                                                                                                                                                                                                                                                                        |
| Name        | Injector Orifice Plate's Thickness                           | 9-Grid Plastic Box                                                                                                                                                                                                                                                                                                                                                                                                                                                                                                                                                                                                                                                                                                                                                                                                                                                                                                                                                                                                                                                                                                                                                                                                                                                                                                                                                                                                                                                                                                                                                                                                                                                                                                                                                                                                                                                                                                                                                                                                                                                                                                             |
| Description | Injector orifice plate's thickness range:<br>4.02mm∽4.108mm. | Prevent damage to the orifice plates during transportation                                                                                                                                                                                                                                                                                                                                                                                                                                                                                                                                                                                                                                                                                                                                                                                                                                                                                                                                                                                                                                                                                                                                                                                                                                                                                                                                                                                                                                                                                                                                                                                                                                                                                                                                                                                                                                                                                                                                                                                                                                                                     |
| No.         |                                                              |                                                                                                                                                                                                                                                                                                                                                                                                                                                                                                                                                                                                                                                                                                                                                                                                                                                                                                                                                                                                                                                                                                                                                                                                                                                                                                                                                                                                                                                                                                                                                                                                                                                                                                                                                                                                                                                                                                                                                                                                                                                                                                                                |
|             | 5                                                            | 6                                                                                                                                                                                                                                                                                                                                                                                                                                                                                                                                                                                                                                                                                                                                                                                                                                                                                                                                                                                                                                                                                                                                                                                                                                                                                                                                                                                                                                                                                                                                                                                                                                                                                                                                                                                                                                                                                                                                                                                                                                                                                                                              |
| Image       | 5 SHUMATT                                                    |                                                                                                                                                                                                                                                                                                                                                                                                                                                                                                                                                                                                                                                                                                                                                                                                                                                                                                                                                                                                                                                                                                                                                                                                                                                                                                                                                                                                                                                                                                                                                                                                                                                                                                                                                                                                                                                                                                                                                                                                                                                                                                                                |
| SUPPLY SUP  |                                                              |                                                                                                                                                                                                                                                                                                                                                                                                                                                                                                                                                                                                                                                                                                                                                                                                                                                                                                                                                                                                                                                                                                                                                                                                                                                                                                                                                                                                                                                                                                                                                                                                                                                                                                                                                                                                                                                                                                                                                                                                                                                                                                                                |
| Image       | Neutral Injector Orifice Plate's Individual                  | SHUMATT CONTRACTOR OF THE PARTY |