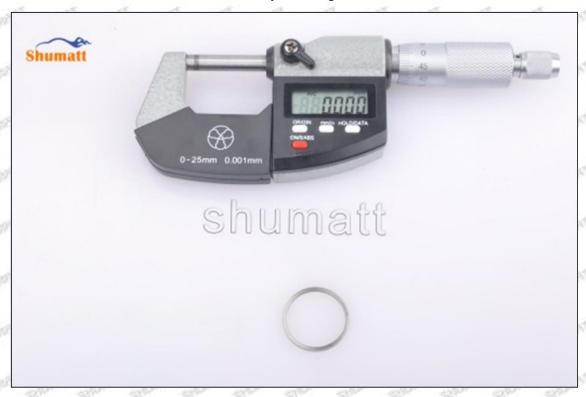

## (2) 095000-6376 Injector Orifice Plate 29# Customized Items

| No.         | off off off off of                                           | 2                                                                                                                                                                                                                                                                                                                                                                                                                                                                                                                                                                                                                                                                                                                                                                                                                                                                                                                                                                                                                                                                                                                                                                                                                                                                                                                                                                                                                                                                                                                                                                                                                                                                                                                                                                                                                                                                                                                                                                                                                                                                                                                              |
|-------------|--------------------------------------------------------------|--------------------------------------------------------------------------------------------------------------------------------------------------------------------------------------------------------------------------------------------------------------------------------------------------------------------------------------------------------------------------------------------------------------------------------------------------------------------------------------------------------------------------------------------------------------------------------------------------------------------------------------------------------------------------------------------------------------------------------------------------------------------------------------------------------------------------------------------------------------------------------------------------------------------------------------------------------------------------------------------------------------------------------------------------------------------------------------------------------------------------------------------------------------------------------------------------------------------------------------------------------------------------------------------------------------------------------------------------------------------------------------------------------------------------------------------------------------------------------------------------------------------------------------------------------------------------------------------------------------------------------------------------------------------------------------------------------------------------------------------------------------------------------------------------------------------------------------------------------------------------------------------------------------------------------------------------------------------------------------------------------------------------------------------------------------------------------------------------------------------------------|
| Image       | SHUMATT                                                      | SHUMATT VACA                                                                                                                                                                                                                                                                                                                                                                                                                                                                                                                                                                                                                                                                                                                                                                                                                                                                                                                                                                                                                                                                                                                                                                                                                                                                                                                                                                                                                                                                                                                                                                                                                                                                                                                                                                                                                                                                                                                                                                                                                                                                                                                   |
| Name        | Injector Orifice Plate's Front Lettering                     | Injector Orifice Plate's Side Lettering                                                                                                                                                                                                                                                                                                                                                                                                                                                                                                                                                                                                                                                                                                                                                                                                                                                                                                                                                                                                                                                                                                                                                                                                                                                                                                                                                                                                                                                                                                                                                                                                                                                                                                                                                                                                                                                                                                                                                                                                                                                                                        |
| Description | Orifice plate part number: 29#                               | - A STORY - A                                                                                                                                                                                                                                                                                                                                                                                                                                                                                                                                                                                                                                                                                                                                                                                                                                                                                                                                                                                                                                                                                                                                                                                                                                                                                                                                                                                                                                                                                                                                                                                                                                                                                                                                                                                                                                                                                                                                                                                                                                                                          |
| No.         | 3                                                            | 4                                                                                                                                                                                                                                                                                                                                                                                                                                                                                                                                                                                                                                                                                                                                                                                                                                                                                                                                                                                                                                                                                                                                                                                                                                                                                                                                                                                                                                                                                                                                                                                                                                                                                                                                                                                                                                                                                                                                                                                                                                                                                                                              |
| Image       | 0-25mm<br>0.001mm                                            | SHUMATT                                                                                                                                                                                                                                                                                                                                                                                                                                                                                                                                                                                                                                                                                                                                                                                                                                                                                                                                                                                                                                                                                                                                                                                                                                                                                                                                                                                                                                                                                                                                                                                                                                                                                                                                                                                                                                                                                                                                                                                                                                                                                                                        |
| Name        | Injector Orifice Plate's Thickness                           | 9-Grid Plastic Box                                                                                                                                                                                                                                                                                                                                                                                                                                                                                                                                                                                                                                                                                                                                                                                                                                                                                                                                                                                                                                                                                                                                                                                                                                                                                                                                                                                                                                                                                                                                                                                                                                                                                                                                                                                                                                                                                                                                                                                                                                                                                                             |
| Description | Injector orifice plate's thickness range:<br>4.02mm∽4.108mm. | Prevent damage to the orifice plates during transportation                                                                                                                                                                                                                                                                                                                                                                                                                                                                                                                                                                                                                                                                                                                                                                                                                                                                                                                                                                                                                                                                                                                                                                                                                                                                                                                                                                                                                                                                                                                                                                                                                                                                                                                                                                                                                                                                                                                                                                                                                                                                     |
| No.         |                                                              |                                                                                                                                                                                                                                                                                                                                                                                                                                                                                                                                                                                                                                                                                                                                                                                                                                                                                                                                                                                                                                                                                                                                                                                                                                                                                                                                                                                                                                                                                                                                                                                                                                                                                                                                                                                                                                                                                                                                                                                                                                                                                                                                |
|             | 5                                                            | 6                                                                                                                                                                                                                                                                                                                                                                                                                                                                                                                                                                                                                                                                                                                                                                                                                                                                                                                                                                                                                                                                                                                                                                                                                                                                                                                                                                                                                                                                                                                                                                                                                                                                                                                                                                                                                                                                                                                                                                                                                                                                                                                              |
| Image       | 5 SHUMATT                                                    |                                                                                                                                                                                                                                                                                                                                                                                                                                                                                                                                                                                                                                                                                                                                                                                                                                                                                                                                                                                                                                                                                                                                                                                                                                                                                                                                                                                                                                                                                                                                                                                                                                                                                                                                                                                                                                                                                                                                                                                                                                                                                                                                |
| SUPPLY SUP  |                                                              |                                                                                                                                                                                                                                                                                                                                                                                                                                                                                                                                                                                                                                                                                                                                                                                                                                                                                                                                                                                                                                                                                                                                                                                                                                                                                                                                                                                                                                                                                                                                                                                                                                                                                                                                                                                                                                                                                                                                                                                                                                                                                                                                |
| Image       | Neutral Injector Orifice Plate's Individual                  | SHUMATT CONTRACTOR OF THE PARTY |