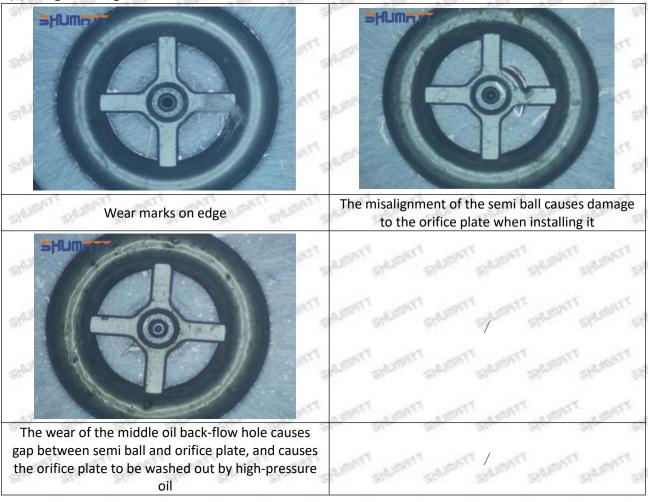

#### (1) 095000-6376 Injector Orifice Plate 29# Testing

All 095000-6376 injector orifice plate 29# parts are subjected to A-hole flow test, Z-hole flow test, precision test, high temperature test, low temperature test, pressure test, leakage test, durability test, and various working condition tests.

#### (2) 095000-6376 Injector Orifice Plate 29# Inspection

The factory inspection of 095000-6376 injector orifice plate 29# is undergone three inspections - full inspection, random inspection, and batch inspection. Different brands of test benches are used to test 095000-6376 injector orifice plate 29# for a total of no less than three times for factory inspection, and 095000-6376 injector orifice plate 29# installation testing environment are progressed in dust-free