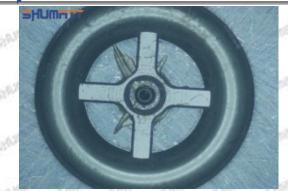

#### (1) 095000-6376 Injector Orifice Plate 29# Testing

All 095000-6376 injector orifice plate 29# parts are subjected to A-hole flow test, Z-hole flow test, precision test, high temperature test, low temperature test, pressure test, leakage test, durability test, and various working condition tests.

#### (2) 095000-6376 Injector Orifice Plate 29# Inspection

The factory inspection of 095000-6376 injector orifice plate 29# is undergone three inspections - full inspection, random inspection, and batch inspection. Different brands of test benches are used to test 095000-6376 injector orifice plate 29# for a total of no less than three times for factory inspection, and 095000-6376 injector orifice plate 29# installation testing environment are progressed in dust-free