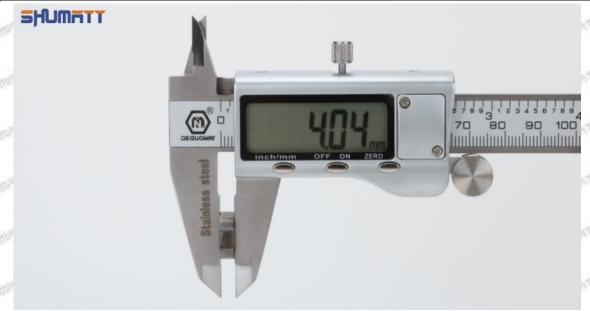

## (2) 095000-6376 Injector Orifice Plate 29# Customized Items

| No.         | off off off off of                                           | 2                                                                                                                                                                                                                                                                                                                                                                                                                                                                                                                                                                                                                                                                                                                                                                                                                                                                                                                                                                                                                                                                                                                                                                                                                                                                                                                                                                                                                                                                                                                                                                                                                                                                                                                                                                                                                                                                                                                                                                                                                                                                                                                              |
|-------------|--------------------------------------------------------------|--------------------------------------------------------------------------------------------------------------------------------------------------------------------------------------------------------------------------------------------------------------------------------------------------------------------------------------------------------------------------------------------------------------------------------------------------------------------------------------------------------------------------------------------------------------------------------------------------------------------------------------------------------------------------------------------------------------------------------------------------------------------------------------------------------------------------------------------------------------------------------------------------------------------------------------------------------------------------------------------------------------------------------------------------------------------------------------------------------------------------------------------------------------------------------------------------------------------------------------------------------------------------------------------------------------------------------------------------------------------------------------------------------------------------------------------------------------------------------------------------------------------------------------------------------------------------------------------------------------------------------------------------------------------------------------------------------------------------------------------------------------------------------------------------------------------------------------------------------------------------------------------------------------------------------------------------------------------------------------------------------------------------------------------------------------------------------------------------------------------------------|
| Image       | SHUMATT                                                      | SHUMATT VACA                                                                                                                                                                                                                                                                                                                                                                                                                                                                                                                                                                                                                                                                                                                                                                                                                                                                                                                                                                                                                                                                                                                                                                                                                                                                                                                                                                                                                                                                                                                                                                                                                                                                                                                                                                                                                                                                                                                                                                                                                                                                                                                   |
| Name        | Injector Orifice Plate's Front Lettering                     | Injector Orifice Plate's Side Lettering                                                                                                                                                                                                                                                                                                                                                                                                                                                                                                                                                                                                                                                                                                                                                                                                                                                                                                                                                                                                                                                                                                                                                                                                                                                                                                                                                                                                                                                                                                                                                                                                                                                                                                                                                                                                                                                                                                                                                                                                                                                                                        |
| Description | Orifice plate part number: 29#                               | - A STORY - A                                                                                                                                                                                                                                                                                                                                                                                                                                                                                                                                                                                                                                                                                                                                                                                                                                                                                                                                                                                                                                                                                                                                                                                                                                                                                                                                                                                                                                                                                                                                                                                                                                                                                                                                                                                                                                                                                                                                                                                                                                                                          |
| No.         | 3                                                            | 4                                                                                                                                                                                                                                                                                                                                                                                                                                                                                                                                                                                                                                                                                                                                                                                                                                                                                                                                                                                                                                                                                                                                                                                                                                                                                                                                                                                                                                                                                                                                                                                                                                                                                                                                                                                                                                                                                                                                                                                                                                                                                                                              |
| Image       | 0-25mm<br>0.001mm                                            | SHUMATT                                                                                                                                                                                                                                                                                                                                                                                                                                                                                                                                                                                                                                                                                                                                                                                                                                                                                                                                                                                                                                                                                                                                                                                                                                                                                                                                                                                                                                                                                                                                                                                                                                                                                                                                                                                                                                                                                                                                                                                                                                                                                                                        |
| Name        | Injector Orifice Plate's Thickness                           | 9-Grid Plastic Box                                                                                                                                                                                                                                                                                                                                                                                                                                                                                                                                                                                                                                                                                                                                                                                                                                                                                                                                                                                                                                                                                                                                                                                                                                                                                                                                                                                                                                                                                                                                                                                                                                                                                                                                                                                                                                                                                                                                                                                                                                                                                                             |
| Description | Injector orifice plate's thickness range:<br>4.02mm∽4.108mm. | Prevent damage to the orifice plates during transportation                                                                                                                                                                                                                                                                                                                                                                                                                                                                                                                                                                                                                                                                                                                                                                                                                                                                                                                                                                                                                                                                                                                                                                                                                                                                                                                                                                                                                                                                                                                                                                                                                                                                                                                                                                                                                                                                                                                                                                                                                                                                     |
| No.         |                                                              |                                                                                                                                                                                                                                                                                                                                                                                                                                                                                                                                                                                                                                                                                                                                                                                                                                                                                                                                                                                                                                                                                                                                                                                                                                                                                                                                                                                                                                                                                                                                                                                                                                                                                                                                                                                                                                                                                                                                                                                                                                                                                                                                |
|             | 5                                                            | 6                                                                                                                                                                                                                                                                                                                                                                                                                                                                                                                                                                                                                                                                                                                                                                                                                                                                                                                                                                                                                                                                                                                                                                                                                                                                                                                                                                                                                                                                                                                                                                                                                                                                                                                                                                                                                                                                                                                                                                                                                                                                                                                              |
| Image       | 5 SHUMATT                                                    |                                                                                                                                                                                                                                                                                                                                                                                                                                                                                                                                                                                                                                                                                                                                                                                                                                                                                                                                                                                                                                                                                                                                                                                                                                                                                                                                                                                                                                                                                                                                                                                                                                                                                                                                                                                                                                                                                                                                                                                                                                                                                                                                |
| SUPPLY SUP  |                                                              |                                                                                                                                                                                                                                                                                                                                                                                                                                                                                                                                                                                                                                                                                                                                                                                                                                                                                                                                                                                                                                                                                                                                                                                                                                                                                                                                                                                                                                                                                                                                                                                                                                                                                                                                                                                                                                                                                                                                                                                                                                                                                                                                |
| Image       | Neutral Injector Orifice Plate's Individual                  | SHUMATT CONTRACTOR OF THE PARTY |