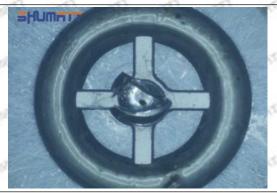

ious cases, the pressure can not be built up and nozzle will spray oil directly.

The blockage of the oil inlet hole (side hole) will cause small amount of oil return, the blockage of oil inlet side hole will cause the injector cannot build a pressure chamber, as a result, the injector cannot work normally.

(2) Magnified 500 times under the microscope, check the plane position of the semi ball, if there is any scratch, it is recommended to replace it.

Mob/WhatsApp: +86 13410541523 Tel: +8675523215133

Email: ruby@shumatt.com



# 2.2.095000-6376 Injector Orifice Plate 29# Level of Damage Inspection

#### (1) Slight Damaged



Mob/WhatsApp: +86 13410541523 Tel: +8675523215133

Email: <u>ruby@shumatt.com</u> Website: <u>www.shumatt.com</u>

#### (2) Moderate Damaged



Wear marks on edge



The misalignment of the semi ball causes damage to the orifice plate when installing it



The wear of the middle oil back-flow hole causes gap between semi ball and orifice plate, and causes the orifice plate to be washed out by high-pressure oil

ģģ

/

#### (3) Highly Damaged



Obvious Wear marks on edge



The misalignment of the semi ball causes damage to the orifice plate when installing it

Mob/WhatsApp: +86 13410541523

Email: ruby@shumatt.com

© 2022 Shenzhen Shumatt Technology Co., Ltd

Tel: +8675523215133

# SHUMATT

# Shenzhen Shumatt Technology Co., Ltd



The wear of the middle oil back-flow hole causes gap between semi ball and orifice plate, and causes the orifice plate to be washed out by high-pressure oil

/

### (4) More Pictures of Orifice Plate's Damage Details



T