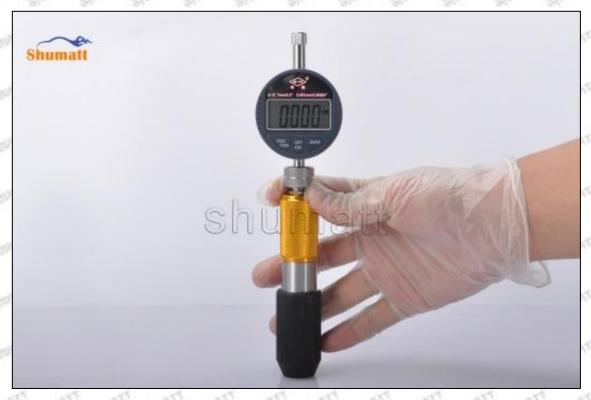

## (2) 095000-6376 Injector Orifice Plate 29# Customized Items

| No.         | off off off off of                                           | 2                                                                                                                                                                                                                                                                                                                                                                                                                                                                                                                                                                                                                                                                                                                                                                                                                                                                                                                                                                                                                                                                                                                                                                                                                                                                                                                                                                                                                                                                                                                                                                                                                                                                                                                                                                                                                                                                                                                                                                                                                                                                                                                              |
|-------------|--------------------------------------------------------------|--------------------------------------------------------------------------------------------------------------------------------------------------------------------------------------------------------------------------------------------------------------------------------------------------------------------------------------------------------------------------------------------------------------------------------------------------------------------------------------------------------------------------------------------------------------------------------------------------------------------------------------------------------------------------------------------------------------------------------------------------------------------------------------------------------------------------------------------------------------------------------------------------------------------------------------------------------------------------------------------------------------------------------------------------------------------------------------------------------------------------------------------------------------------------------------------------------------------------------------------------------------------------------------------------------------------------------------------------------------------------------------------------------------------------------------------------------------------------------------------------------------------------------------------------------------------------------------------------------------------------------------------------------------------------------------------------------------------------------------------------------------------------------------------------------------------------------------------------------------------------------------------------------------------------------------------------------------------------------------------------------------------------------------------------------------------------------------------------------------------------------|
| Image       | SHUMATT                                                      | SHUMATT VACA                                                                                                                                                                                                                                                                                                                                                                                                                                                                                                                                                                                                                                                                                                                                                                                                                                                                                                                                                                                                                                                                                                                                                                                                                                                                                                                                                                                                                                                                                                                                                                                                                                                                                                                                                                                                                                                                                                                                                                                                                                                                                                                   |
| Name        | Injector Orifice Plate's Front Lettering                     | Injector Orifice Plate's Side Lettering                                                                                                                                                                                                                                                                                                                                                                                                                                                                                                                                                                                                                                                                                                                                                                                                                                                                                                                                                                                                                                                                                                                                                                                                                                                                                                                                                                                                                                                                                                                                                                                                                                                                                                                                                                                                                                                                                                                                                                                                                                                                                        |
| Description | Orifice plate part number: 29#                               | - A STORY - A                                                                                                                                                                                                                                                                                                                                                                                                                                                                                                                                                                                                                                                                                                                                                                                                                                                                                                                                                                                                                                                                                                                                                                                                                                                                                                                                                                                                                                                                                                                                                                                                                                                                                                                                                                                                                                                                                                                                                                                                                                                                          |
| No.         | 3                                                            | 4                                                                                                                                                                                                                                                                                                                                                                                                                                                                                                                                                                                                                                                                                                                                                                                                                                                                                                                                                                                                                                                                                                                                                                                                                                                                                                                                                                                                                                                                                                                                                                                                                                                                                                                                                                                                                                                                                                                                                                                                                                                                                                                              |
| Image       | 0-25mm<br>0.001mm                                            | SHUMATT                                                                                                                                                                                                                                                                                                                                                                                                                                                                                                                                                                                                                                                                                                                                                                                                                                                                                                                                                                                                                                                                                                                                                                                                                                                                                                                                                                                                                                                                                                                                                                                                                                                                                                                                                                                                                                                                                                                                                                                                                                                                                                                        |
| Name        | Injector Orifice Plate's Thickness                           | 9-Grid Plastic Box                                                                                                                                                                                                                                                                                                                                                                                                                                                                                                                                                                                                                                                                                                                                                                                                                                                                                                                                                                                                                                                                                                                                                                                                                                                                                                                                                                                                                                                                                                                                                                                                                                                                                                                                                                                                                                                                                                                                                                                                                                                                                                             |
| Description | Injector orifice plate's thickness range:<br>4.02mm∽4.108mm. | Prevent damage to the orifice plates during transportation                                                                                                                                                                                                                                                                                                                                                                                                                                                                                                                                                                                                                                                                                                                                                                                                                                                                                                                                                                                                                                                                                                                                                                                                                                                                                                                                                                                                                                                                                                                                                                                                                                                                                                                                                                                                                                                                                                                                                                                                                                                                     |
| No.         |                                                              |                                                                                                                                                                                                                                                                                                                                                                                                                                                                                                                                                                                                                                                                                                                                                                                                                                                                                                                                                                                                                                                                                                                                                                                                                                                                                                                                                                                                                                                                                                                                                                                                                                                                                                                                                                                                                                                                                                                                                                                                                                                                                                                                |
|             | 5                                                            | 6                                                                                                                                                                                                                                                                                                                                                                                                                                                                                                                                                                                                                                                                                                                                                                                                                                                                                                                                                                                                                                                                                                                                                                                                                                                                                                                                                                                                                                                                                                                                                                                                                                                                                                                                                                                                                                                                                                                                                                                                                                                                                                                              |
| Image       | 5 SHUMATT                                                    |                                                                                                                                                                                                                                                                                                                                                                                                                                                                                                                                                                                                                                                                                                                                                                                                                                                                                                                                                                                                                                                                                                                                                                                                                                                                                                                                                                                                                                                                                                                                                                                                                                                                                                                                                                                                                                                                                                                                                                                                                                                                                                                                |
| SUPPLY SUP  |                                                              |                                                                                                                                                                                                                                                                                                                                                                                                                                                                                                                                                                                                                                                                                                                                                                                                                                                                                                                                                                                                                                                                                                                                                                                                                                                                                                                                                                                                                                                                                                                                                                                                                                                                                                                                                                                                                                                                                                                                                                                                                                                                                                                                |
| Image       | Neutral Injector Orifice Plate's Individual                  | SHUMATT CONTRACTOR OF THE PARTY |