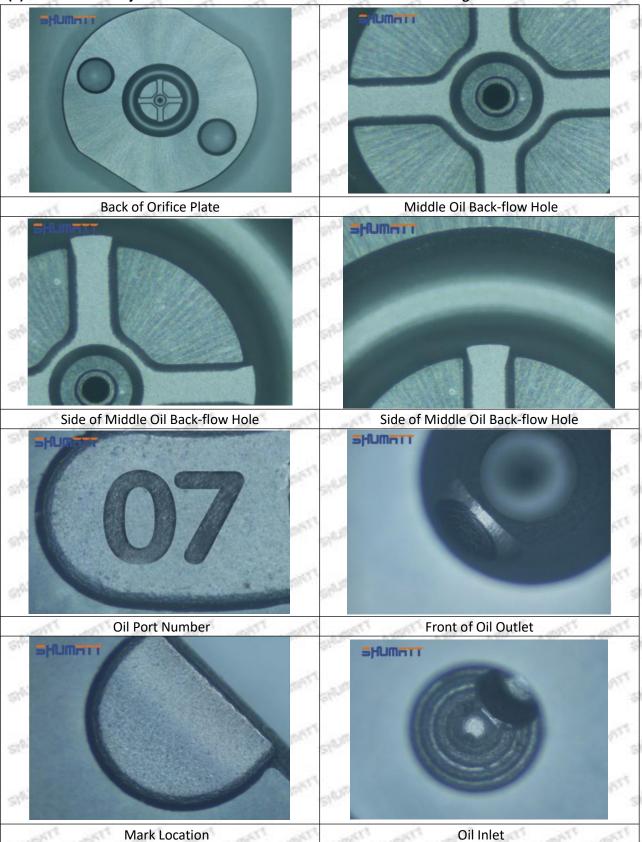

## (2) 095000-6376 Injector Orifice Plate 29# Customized Items

| No.         | off off off off of                                           | 2                                                                                                                                                                                                                                                                                                                                                                                                                                                                                                                                                                                                                                                                                                                                                                                                                                                                                                                                                                                                                                                                                                                                                                                                                                                                                                                                                                                                                                                                                                                                                                                                                                                                                                                                                                                                                                                                                                                                                                                                                                                                                                                              |
|-------------|--------------------------------------------------------------|--------------------------------------------------------------------------------------------------------------------------------------------------------------------------------------------------------------------------------------------------------------------------------------------------------------------------------------------------------------------------------------------------------------------------------------------------------------------------------------------------------------------------------------------------------------------------------------------------------------------------------------------------------------------------------------------------------------------------------------------------------------------------------------------------------------------------------------------------------------------------------------------------------------------------------------------------------------------------------------------------------------------------------------------------------------------------------------------------------------------------------------------------------------------------------------------------------------------------------------------------------------------------------------------------------------------------------------------------------------------------------------------------------------------------------------------------------------------------------------------------------------------------------------------------------------------------------------------------------------------------------------------------------------------------------------------------------------------------------------------------------------------------------------------------------------------------------------------------------------------------------------------------------------------------------------------------------------------------------------------------------------------------------------------------------------------------------------------------------------------------------|
| Image       | SHUMATT                                                      | SHUMATT VACA                                                                                                                                                                                                                                                                                                                                                                                                                                                                                                                                                                                                                                                                                                                                                                                                                                                                                                                                                                                                                                                                                                                                                                                                                                                                                                                                                                                                                                                                                                                                                                                                                                                                                                                                                                                                                                                                                                                                                                                                                                                                                                                   |
| Name        | Injector Orifice Plate's Front Lettering                     | Injector Orifice Plate's Side Lettering                                                                                                                                                                                                                                                                                                                                                                                                                                                                                                                                                                                                                                                                                                                                                                                                                                                                                                                                                                                                                                                                                                                                                                                                                                                                                                                                                                                                                                                                                                                                                                                                                                                                                                                                                                                                                                                                                                                                                                                                                                                                                        |
| Description | Orifice plate part number: 29#                               | - A STORY - A                                                                                                                                                                                                                                                                                                                                                                                                                                                                                                                                                                                                                                                                                                                                                                                                                                                                                                                                                                                                                                                                                                                                                                                                                                                                                                                                                                                                                                                                                                                                                                                                                                                                                                                                                                                                                                                                                                                                                                                                                                                                          |
| No.         | 3                                                            | 4                                                                                                                                                                                                                                                                                                                                                                                                                                                                                                                                                                                                                                                                                                                                                                                                                                                                                                                                                                                                                                                                                                                                                                                                                                                                                                                                                                                                                                                                                                                                                                                                                                                                                                                                                                                                                                                                                                                                                                                                                                                                                                                              |
| Image       | 0-25mm<br>0.001mm                                            | SHUMATT                                                                                                                                                                                                                                                                                                                                                                                                                                                                                                                                                                                                                                                                                                                                                                                                                                                                                                                                                                                                                                                                                                                                                                                                                                                                                                                                                                                                                                                                                                                                                                                                                                                                                                                                                                                                                                                                                                                                                                                                                                                                                                                        |
| Name        | Injector Orifice Plate's Thickness                           | 9-Grid Plastic Box                                                                                                                                                                                                                                                                                                                                                                                                                                                                                                                                                                                                                                                                                                                                                                                                                                                                                                                                                                                                                                                                                                                                                                                                                                                                                                                                                                                                                                                                                                                                                                                                                                                                                                                                                                                                                                                                                                                                                                                                                                                                                                             |
| Description | Injector orifice plate's thickness range:<br>4.02mm∽4.108mm. | Prevent damage to the orifice plates during transportation                                                                                                                                                                                                                                                                                                                                                                                                                                                                                                                                                                                                                                                                                                                                                                                                                                                                                                                                                                                                                                                                                                                                                                                                                                                                                                                                                                                                                                                                                                                                                                                                                                                                                                                                                                                                                                                                                                                                                                                                                                                                     |
| No.         |                                                              |                                                                                                                                                                                                                                                                                                                                                                                                                                                                                                                                                                                                                                                                                                                                                                                                                                                                                                                                                                                                                                                                                                                                                                                                                                                                                                                                                                                                                                                                                                                                                                                                                                                                                                                                                                                                                                                                                                                                                                                                                                                                                                                                |
|             | 5                                                            | 6                                                                                                                                                                                                                                                                                                                                                                                                                                                                                                                                                                                                                                                                                                                                                                                                                                                                                                                                                                                                                                                                                                                                                                                                                                                                                                                                                                                                                                                                                                                                                                                                                                                                                                                                                                                                                                                                                                                                                                                                                                                                                                                              |
| Image       | 5 SHUMATT                                                    |                                                                                                                                                                                                                                                                                                                                                                                                                                                                                                                                                                                                                                                                                                                                                                                                                                                                                                                                                                                                                                                                                                                                                                                                                                                                                                                                                                                                                                                                                                                                                                                                                                                                                                                                                                                                                                                                                                                                                                                                                                                                                                                                |
| SUPPLY SUP  |                                                              |                                                                                                                                                                                                                                                                                                                                                                                                                                                                                                                                                                                                                                                                                                                                                                                                                                                                                                                                                                                                                                                                                                                                                                                                                                                                                                                                                                                                                                                                                                                                                                                                                                                                                                                                                                                                                                                                                                                                                                                                                                                                                                                                |
| Image       | Neutral Injector Orifice Plate's Individual                  | SHUMATT CONTRACTOR OF THE PARTY |