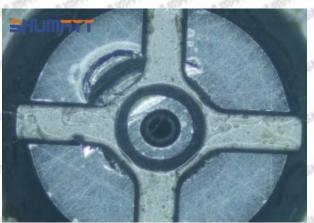

#### (1) 095000-6470 Injector Orifice Plate 04# Testing

All 095000-6470 injector orifice plate 04# parts are subjected to A-hole flow test, Z-hole flow test, precision test, high temperature test, low temperature test, pressure test, leakage test, durability test, and various working condition tests.

#### (2) 095000-6470 Injector Orifice Plate 04# Inspection

The factory inspection of 095000-6470 injector orifice plate 04# is undergone three inspections - full inspection, random inspection, and batch inspection. Different brands of test benches are used to test 095000-6470 injector orifice plate 04# for a total of no less than three times for factory inspection, and 095000-6470 injector orifice plate 04# installation testing environment are progressed in dust-free workshop.