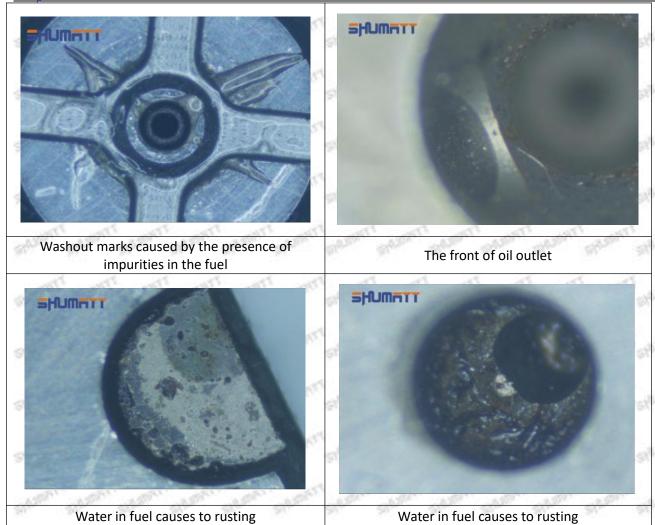

#### (1) 095000-6470 Injector Orifice Plate 04# Testing

All 095000-6470 injector orifice plate 04# parts are subjected to A-hole flow test, Z-hole flow test, precision test, high temperature test, low temperature test, pressure test, leakage test, durability test, and various working condition tests.

#### (2) 095000-6470 Injector Orifice Plate 04# Inspection

The factory inspection of 095000-6470 injector orifice plate 04# is undergone three inspections - full inspection, random inspection, and batch inspection. Different brands of test benches are used to test 095000-6470 injector orifice plate 04# for a total of no less than three times for factory inspection, and 095000-6470 injector orifice plate 04# installation testing environment are progressed in dust-free workshop.