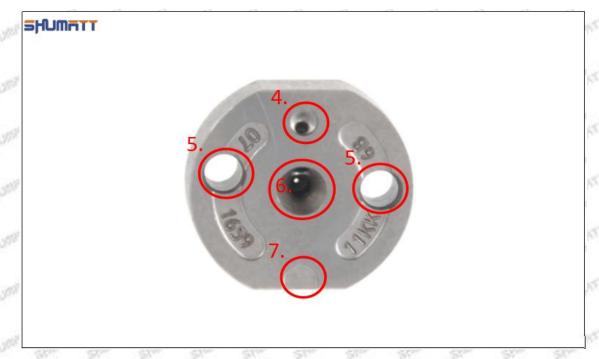

#### (2) 095000-6470 Injector Orifice Plate 04# Part Number Common Writing

04#, 4#, 04, 4, 295040-6770, 2950406770, 2950406770