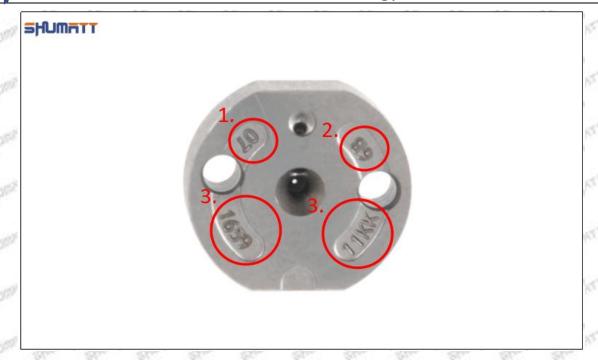

#### (2) 095000-6470 Injector Orifice Plate 04# Part Number Common Writing

04#, 4#, 04, 4, 295040-6770, 2950406770, 2950406770