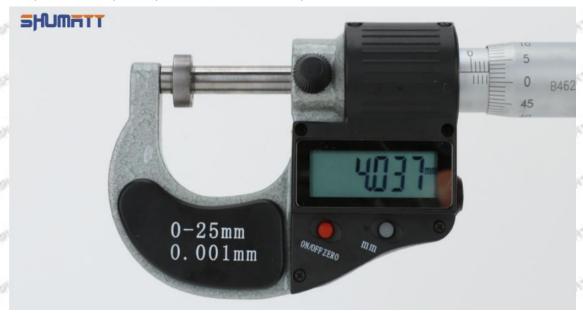

#### (2) 095000-6470 Injector Orifice Plate 04# Customized Items

| No.         | The state of the s | 2                                                                                                                                                                                                                                                                                                                                                                                                                                                                                                                                                                                                                                                                                                                                                                                                                                                                                                                                                                                                                                                                                                                                                                                                                                                                                                                                                                                                                                                                                                                                                                                                                                                                                                                                                                                                                                                                                                                                                                                                                                                                                                                              |
|-------------|--------------------------------------------------------------------------------------------------------------------------------------------------------------------------------------------------------------------------------------------------------------------------------------------------------------------------------------------------------------------------------------------------------------------------------------------------------------------------------------------------------------------------------------------------------------------------------------------------------------------------------------------------------------------------------------------------------------------------------------------------------------------------------------------------------------------------------------------------------------------------------------------------------------------------------------------------------------------------------------------------------------------------------------------------------------------------------------------------------------------------------------------------------------------------------------------------------------------------------------------------------------------------------------------------------------------------------------------------------------------------------------------------------------------------------------------------------------------------------------------------------------------------------------------------------------------------------------------------------------------------------------------------------------------------------------------------------------------------------------------------------------------------------------------------------------------------------------------------------------------------------------------------------------------------------------------------------------------------------------------------------------------------------------------------------------------------------------------------------------------------------|--------------------------------------------------------------------------------------------------------------------------------------------------------------------------------------------------------------------------------------------------------------------------------------------------------------------------------------------------------------------------------------------------------------------------------------------------------------------------------------------------------------------------------------------------------------------------------------------------------------------------------------------------------------------------------------------------------------------------------------------------------------------------------------------------------------------------------------------------------------------------------------------------------------------------------------------------------------------------------------------------------------------------------------------------------------------------------------------------------------------------------------------------------------------------------------------------------------------------------------------------------------------------------------------------------------------------------------------------------------------------------------------------------------------------------------------------------------------------------------------------------------------------------------------------------------------------------------------------------------------------------------------------------------------------------------------------------------------------------------------------------------------------------------------------------------------------------------------------------------------------------------------------------------------------------------------------------------------------------------------------------------------------------------------------------------------------------------------------------------------------------|
| lmage       | SHUMATT (S)                                                                                                                                                                                                                                                                                                                                                                                                                                                                                                                                                                                                                                                                                                                                                                                                                                                                                                                                                                                                                                                                                                                                                                                                                                                                                                                                                                                                                                                                                                                                                                                                                                                                                                                                                                                                                                                                                                                                                                                                                                                                                                                    | SHUMATT A                                                                                                                                                                                                                                                                                                                                                                                                                                                                                                                                                                                                                                                                                                                                                                                                                                                                                                                                                                                                                                                                                                                                                                                                                                                                                                                                                                                                                                                                                                                                                                                                                                                                                                                                                                                                                                                                                                                                                                                                                                                                                                                      |
| Name        | Injector Orifice Plate's Front Lettering                                                                                                                                                                                                                                                                                                                                                                                                                                                                                                                                                                                                                                                                                                                                                                                                                                                                                                                                                                                                                                                                                                                                                                                                                                                                                                                                                                                                                                                                                                                                                                                                                                                                                                                                                                                                                                                                                                                                                                                                                                                                                       | Injector Orifice Plate's Side Lettering                                                                                                                                                                                                                                                                                                                                                                                                                                                                                                                                                                                                                                                                                                                                                                                                                                                                                                                                                                                                                                                                                                                                                                                                                                                                                                                                                                                                                                                                                                                                                                                                                                                                                                                                                                                                                                                                                                                                                                                                                                                                                        |
| Description | Orifice plate part number: 04#                                                                                                                                                                                                                                                                                                                                                                                                                                                                                                                                                                                                                                                                                                                                                                                                                                                                                                                                                                                                                                                                                                                                                                                                                                                                                                                                                                                                                                                                                                                                                                                                                                                                                                                                                                                                                                                                                                                                                                                                                                                                                                 | Starm Starm Starm Library Star                                                                                                                                                                                                                                                                                                                                                                                                                                                                                                                                                                                                                                                                                                                                                                                                                                                                                                                                                                                                                                                                                                                                                                                                                                                                                                                                                                                                                                                                                                                                                                                                                                                                                                                                                                                                                                                                                                                                                                                                                                                                                                 |
| No.         | 3 3 3                                                                                                                                                                                                                                                                                                                                                                                                                                                                                                                                                                                                                                                                                                                                                                                                                                                                                                                                                                                                                                                                                                                                                                                                                                                                                                                                                                                                                                                                                                                                                                                                                                                                                                                                                                                                                                                                                                                                                                                                                                                                                                                          | 4                                                                                                                                                                                                                                                                                                                                                                                                                                                                                                                                                                                                                                                                                                                                                                                                                                                                                                                                                                                                                                                                                                                                                                                                                                                                                                                                                                                                                                                                                                                                                                                                                                                                                                                                                                                                                                                                                                                                                                                                                                                                                                                              |
| Image       | 0-25mm<br>0.001mm                                                                                                                                                                                                                                                                                                                                                                                                                                                                                                                                                                                                                                                                                                                                                                                                                                                                                                                                                                                                                                                                                                                                                                                                                                                                                                                                                                                                                                                                                                                                                                                                                                                                                                                                                                                                                                                                                                                                                                                                                                                                                                              | SHUMATT CONTRACTOR OF THE PARTY |
| Name        | Injector Orifice Plate's Thickness                                                                                                                                                                                                                                                                                                                                                                                                                                                                                                                                                                                                                                                                                                                                                                                                                                                                                                                                                                                                                                                                                                                                                                                                                                                                                                                                                                                                                                                                                                                                                                                                                                                                                                                                                                                                                                                                                                                                                                                                                                                                                             | 9-Grid Plastic Box                                                                                                                                                                                                                                                                                                                                                                                                                                                                                                                                                                                                                                                                                                                                                                                                                                                                                                                                                                                                                                                                                                                                                                                                                                                                                                                                                                                                                                                                                                                                                                                                                                                                                                                                                                                                                                                                                                                                                                                                                                                                                                             |
| Description | Injector orifice plate's thickness range: 4.02mm   4.108mm.                                                                                                                                                                                                                                                                                                                                                                                                                                                                                                                                                                                                                                                                                                                                                                                                                                                                                                                                                                                                                                                                                                                                                                                                                                                                                                                                                                                                                                                                                                                                                                                                                                                                                                                                                                                                                                                                                                                                                                                                                                                                    | Prevent damage to the orifice plates during transportation                                                                                                                                                                                                                                                                                                                                                                                                                                                                                                                                                                                                                                                                                                                                                                                                                                                                                                                                                                                                                                                                                                                                                                                                                                                                                                                                                                                                                                                                                                                                                                                                                                                                                                                                                                                                                                                                                                                                                                                                                                                                     |
| No.         | 5                                                                                                                                                                                                                                                                                                                                                                                                                                                                                                                                                                                                                                                                                                                                                                                                                                                                                                                                                                                                                                                                                                                                                                                                                                                                                                                                                                                                                                                                                                                                                                                                                                                                                                                                                                                                                                                                                                                                                                                                                                                                                                                              | 6                                                                                                                                                                                                                                                                                                                                                                                                                                                                                                                                                                                                                                                                                                                                                                                                                                                                                                                                                                                                                                                                                                                                                                                                                                                                                                                                                                                                                                                                                                                                                                                                                                                                                                                                                                                                                                                                                                                                                                                                                                                                                                                              |
| Image       | SHUMATT                                                                                                                                                                                                                                                                                                                                                                                                                                                                                                                                                                                                                                                                                                                                                                                                                                                                                                                                                                                                                                                                                                                                                                                                                                                                                                                                                                                                                                                                                                                                                                                                                                                                                                                                                                                                                                                                                                                                                                                                                                                                                                                        | SHUMATT                                                                                                                                                                                                                                                                                                                                                                                                                                                                                                                                                                                                                                                                                                                                                                                                                                                                                                                                                                                                                                                                                                                                                                                                                                                                                                                                                                                                                                                                                                                                                                                                                                                                                                                                                                                                                                                                                                                                                                                                                                                                                                                        |
| Name        | Neutral Injector Orifice Plate's Individual<br>Box                                                                                                                                                                                                                                                                                                                                                                                                                                                                                                                                                                                                                                                                                                                                                                                                                                                                                                                                                                                                                                                                                                                                                                                                                                                                                                                                                                                                                                                                                                                                                                                                                                                                                                                                                                                                                                                                                                                                                                                                                                                                             | Orifice Plate's 10pcs Packing Box                                                                                                                                                                                                                                                                                                                                                                                                                                                                                                                                                                                                                                                                                                                                                                                                                                                                                                                                                                                                                                                                                                                                                                                                                                                                                                                                                                                                                                                                                                                                                                                                                                                                                                                                                                                                                                                                                                                                                                                                                                                                                              |
| - 15        | Prevent damage to the orifice plates during                                                                                                                                                                                                                                                                                                                                                                                                                                                                                                                                                                                                                                                                                                                                                                                                                                                                                                                                                                                                                                                                                                                                                                                                                                                                                                                                                                                                                                                                                                                                                                                                                                                                                                                                                                                                                                                                                                                                                                                                                                                                                    | Liwei orifice plate's 10PCS plastic box to prevent damage to the orifice plates during                                                                                                                                                                                                                                                                                                                                                                                                                                                                                                                                                                                                                                                                                                                                                                                                                                                                                                                                                                                                                                                                                                                                                                                                                                                                                                                                                                                                                                                                                                                                                                                                                                                                                                                                                                                                                                                                                                                                                                                                                                         |
| Description | transportation                                                                                                                                                                                                                                                                                                                                                                                                                                                                                                                                                                                                                                                                                                                                                                                                                                                                                                                                                                                                                                                                                                                                                                                                                                                                                                                                                                                                                                                                                                                                                                                                                                                                                                                                                                                                                                                                                                                                                                                                                                                                                                                 | transportation                                                                                                                                                                                                                                                                                                                                                                                                                                                                                                                                                                                                                                                                                                                                                                                                                                                                                                                                                                                                                                                                                                                                                                                                                                                                                                                                                                                                                                                                                                                                                                                                                                                                                                                                                                                                                                                                                                                                                                                                                                                                                                                 |