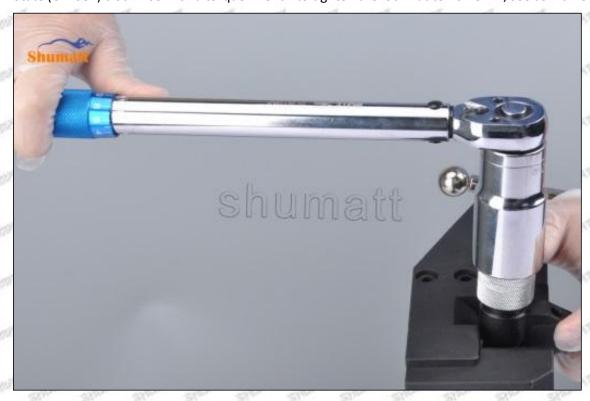

## 095000-6470 Injector Orifice Plate 04# Technical File

SKU1: G1Z11000000004

SKU2: G1F22950400400

SKU3: G1L32950400400

SKU4: G1N12950400400

SKU5: G1Z172950400400