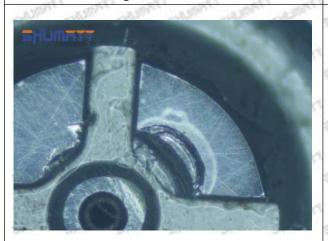

#### (1) 095000-6470 Injector Orifice Plate 04# Testing

All 095000-6470 injector orifice plate 04# parts are subjected to A-hole flow test, Z-hole flow test, precision test, high temperature test, low temperature test, pressure test, leakage test, durability test, and various working condition tests.

#### (2) 095000-6470 Injector Orifice Plate 04# Inspection

The factory inspection of 095000-6470 injector orifice plate 04# is undergone three inspections - full inspection, random inspection, and batch inspection. Different brands of test benches are used to test 095000-6470 injector orifice plate 04# for a total of no less than three times for factory inspection, and 095000-6470 injector orifice plate 04# installation testing environment are progressed in dust-free workshop.