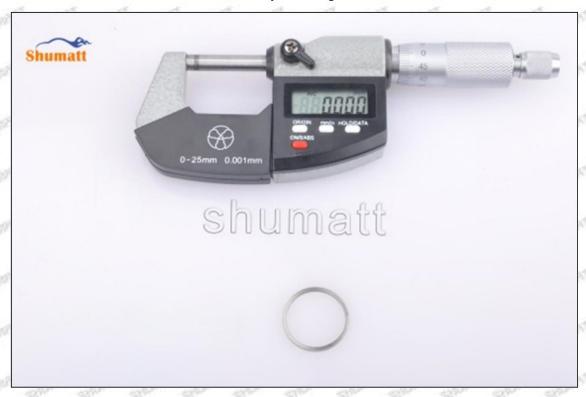

#### (2) 095000-6470 Injector Orifice Plate 04# Customized Items

| No.         | The state of the s | 2                                                                                                                                                                                                                                                                                                                                                                                                                                                                                                                                                                                                                                                                                                                                                                                                                                                                                                                                                                                                                                                                                                                                                                                                                                                                                                                                                                                                                                                                                                                                                                                                                                                                                                                                                                                                                                                                                                                                                                                                                                                                                                                              |
|-------------|--------------------------------------------------------------------------------------------------------------------------------------------------------------------------------------------------------------------------------------------------------------------------------------------------------------------------------------------------------------------------------------------------------------------------------------------------------------------------------------------------------------------------------------------------------------------------------------------------------------------------------------------------------------------------------------------------------------------------------------------------------------------------------------------------------------------------------------------------------------------------------------------------------------------------------------------------------------------------------------------------------------------------------------------------------------------------------------------------------------------------------------------------------------------------------------------------------------------------------------------------------------------------------------------------------------------------------------------------------------------------------------------------------------------------------------------------------------------------------------------------------------------------------------------------------------------------------------------------------------------------------------------------------------------------------------------------------------------------------------------------------------------------------------------------------------------------------------------------------------------------------------------------------------------------------------------------------------------------------------------------------------------------------------------------------------------------------------------------------------------------------|--------------------------------------------------------------------------------------------------------------------------------------------------------------------------------------------------------------------------------------------------------------------------------------------------------------------------------------------------------------------------------------------------------------------------------------------------------------------------------------------------------------------------------------------------------------------------------------------------------------------------------------------------------------------------------------------------------------------------------------------------------------------------------------------------------------------------------------------------------------------------------------------------------------------------------------------------------------------------------------------------------------------------------------------------------------------------------------------------------------------------------------------------------------------------------------------------------------------------------------------------------------------------------------------------------------------------------------------------------------------------------------------------------------------------------------------------------------------------------------------------------------------------------------------------------------------------------------------------------------------------------------------------------------------------------------------------------------------------------------------------------------------------------------------------------------------------------------------------------------------------------------------------------------------------------------------------------------------------------------------------------------------------------------------------------------------------------------------------------------------------------|
| lmage       | SHUMATT (S)                                                                                                                                                                                                                                                                                                                                                                                                                                                                                                                                                                                                                                                                                                                                                                                                                                                                                                                                                                                                                                                                                                                                                                                                                                                                                                                                                                                                                                                                                                                                                                                                                                                                                                                                                                                                                                                                                                                                                                                                                                                                                                                    | SHUMATT A                                                                                                                                                                                                                                                                                                                                                                                                                                                                                                                                                                                                                                                                                                                                                                                                                                                                                                                                                                                                                                                                                                                                                                                                                                                                                                                                                                                                                                                                                                                                                                                                                                                                                                                                                                                                                                                                                                                                                                                                                                                                                                                      |
| Name        | Injector Orifice Plate's Front Lettering                                                                                                                                                                                                                                                                                                                                                                                                                                                                                                                                                                                                                                                                                                                                                                                                                                                                                                                                                                                                                                                                                                                                                                                                                                                                                                                                                                                                                                                                                                                                                                                                                                                                                                                                                                                                                                                                                                                                                                                                                                                                                       | Injector Orifice Plate's Side Lettering                                                                                                                                                                                                                                                                                                                                                                                                                                                                                                                                                                                                                                                                                                                                                                                                                                                                                                                                                                                                                                                                                                                                                                                                                                                                                                                                                                                                                                                                                                                                                                                                                                                                                                                                                                                                                                                                                                                                                                                                                                                                                        |
| Description | Orifice plate part number: 04#                                                                                                                                                                                                                                                                                                                                                                                                                                                                                                                                                                                                                                                                                                                                                                                                                                                                                                                                                                                                                                                                                                                                                                                                                                                                                                                                                                                                                                                                                                                                                                                                                                                                                                                                                                                                                                                                                                                                                                                                                                                                                                 | Starm Starm Starm Library Star                                                                                                                                                                                                                                                                                                                                                                                                                                                                                                                                                                                                                                                                                                                                                                                                                                                                                                                                                                                                                                                                                                                                                                                                                                                                                                                                                                                                                                                                                                                                                                                                                                                                                                                                                                                                                                                                                                                                                                                                                                                                                                 |
| No.         | 3 3 3                                                                                                                                                                                                                                                                                                                                                                                                                                                                                                                                                                                                                                                                                                                                                                                                                                                                                                                                                                                                                                                                                                                                                                                                                                                                                                                                                                                                                                                                                                                                                                                                                                                                                                                                                                                                                                                                                                                                                                                                                                                                                                                          | 4                                                                                                                                                                                                                                                                                                                                                                                                                                                                                                                                                                                                                                                                                                                                                                                                                                                                                                                                                                                                                                                                                                                                                                                                                                                                                                                                                                                                                                                                                                                                                                                                                                                                                                                                                                                                                                                                                                                                                                                                                                                                                                                              |
| Image       | 0-25mm<br>0.001mm                                                                                                                                                                                                                                                                                                                                                                                                                                                                                                                                                                                                                                                                                                                                                                                                                                                                                                                                                                                                                                                                                                                                                                                                                                                                                                                                                                                                                                                                                                                                                                                                                                                                                                                                                                                                                                                                                                                                                                                                                                                                                                              | SHUMATT CONTRACTOR OF THE PARTY |
| Name        | Injector Orifice Plate's Thickness                                                                                                                                                                                                                                                                                                                                                                                                                                                                                                                                                                                                                                                                                                                                                                                                                                                                                                                                                                                                                                                                                                                                                                                                                                                                                                                                                                                                                                                                                                                                                                                                                                                                                                                                                                                                                                                                                                                                                                                                                                                                                             | 9-Grid Plastic Box                                                                                                                                                                                                                                                                                                                                                                                                                                                                                                                                                                                                                                                                                                                                                                                                                                                                                                                                                                                                                                                                                                                                                                                                                                                                                                                                                                                                                                                                                                                                                                                                                                                                                                                                                                                                                                                                                                                                                                                                                                                                                                             |
| Description | Injector orifice plate's thickness range: 4.02mm   4.108mm.                                                                                                                                                                                                                                                                                                                                                                                                                                                                                                                                                                                                                                                                                                                                                                                                                                                                                                                                                                                                                                                                                                                                                                                                                                                                                                                                                                                                                                                                                                                                                                                                                                                                                                                                                                                                                                                                                                                                                                                                                                                                    | Prevent damage to the orifice plates during transportation                                                                                                                                                                                                                                                                                                                                                                                                                                                                                                                                                                                                                                                                                                                                                                                                                                                                                                                                                                                                                                                                                                                                                                                                                                                                                                                                                                                                                                                                                                                                                                                                                                                                                                                                                                                                                                                                                                                                                                                                                                                                     |
| No.         | 5                                                                                                                                                                                                                                                                                                                                                                                                                                                                                                                                                                                                                                                                                                                                                                                                                                                                                                                                                                                                                                                                                                                                                                                                                                                                                                                                                                                                                                                                                                                                                                                                                                                                                                                                                                                                                                                                                                                                                                                                                                                                                                                              | 6                                                                                                                                                                                                                                                                                                                                                                                                                                                                                                                                                                                                                                                                                                                                                                                                                                                                                                                                                                                                                                                                                                                                                                                                                                                                                                                                                                                                                                                                                                                                                                                                                                                                                                                                                                                                                                                                                                                                                                                                                                                                                                                              |
| Image       | SHUMATT                                                                                                                                                                                                                                                                                                                                                                                                                                                                                                                                                                                                                                                                                                                                                                                                                                                                                                                                                                                                                                                                                                                                                                                                                                                                                                                                                                                                                                                                                                                                                                                                                                                                                                                                                                                                                                                                                                                                                                                                                                                                                                                        | SHUMATT                                                                                                                                                                                                                                                                                                                                                                                                                                                                                                                                                                                                                                                                                                                                                                                                                                                                                                                                                                                                                                                                                                                                                                                                                                                                                                                                                                                                                                                                                                                                                                                                                                                                                                                                                                                                                                                                                                                                                                                                                                                                                                                        |
| Name        | Neutral Injector Orifice Plate's Individual<br>Box                                                                                                                                                                                                                                                                                                                                                                                                                                                                                                                                                                                                                                                                                                                                                                                                                                                                                                                                                                                                                                                                                                                                                                                                                                                                                                                                                                                                                                                                                                                                                                                                                                                                                                                                                                                                                                                                                                                                                                                                                                                                             | Orifice Plate's 10pcs Packing Box                                                                                                                                                                                                                                                                                                                                                                                                                                                                                                                                                                                                                                                                                                                                                                                                                                                                                                                                                                                                                                                                                                                                                                                                                                                                                                                                                                                                                                                                                                                                                                                                                                                                                                                                                                                                                                                                                                                                                                                                                                                                                              |
| - 15        | Prevent damage to the orifice plates during                                                                                                                                                                                                                                                                                                                                                                                                                                                                                                                                                                                                                                                                                                                                                                                                                                                                                                                                                                                                                                                                                                                                                                                                                                                                                                                                                                                                                                                                                                                                                                                                                                                                                                                                                                                                                                                                                                                                                                                                                                                                                    | Liwei orifice plate's 10PCS plastic box to prevent damage to the orifice plates during                                                                                                                                                                                                                                                                                                                                                                                                                                                                                                                                                                                                                                                                                                                                                                                                                                                                                                                                                                                                                                                                                                                                                                                                                                                                                                                                                                                                                                                                                                                                                                                                                                                                                                                                                                                                                                                                                                                                                                                                                                         |
| Description | transportation                                                                                                                                                                                                                                                                                                                                                                                                                                                                                                                                                                                                                                                                                                                                                                                                                                                                                                                                                                                                                                                                                                                                                                                                                                                                                                                                                                                                                                                                                                                                                                                                                                                                                                                                                                                                                                                                                                                                                                                                                                                                                                                 | transportation                                                                                                                                                                                                                                                                                                                                                                                                                                                                                                                                                                                                                                                                                                                                                                                                                                                                                                                                                                                                                                                                                                                                                                                                                                                                                                                                                                                                                                                                                                                                                                                                                                                                                                                                                                                                                                                                                                                                                                                                                                                                                                                 |