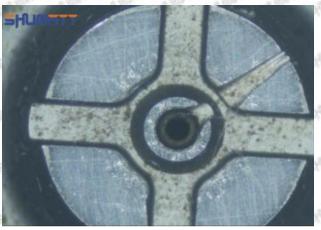

#### (1) 095000-6470 Injector Orifice Plate 04# Testing

All 095000-6470 injector orifice plate 04# parts are subjected to A-hole flow test, Z-hole flow test, precision test, high temperature test, low temperature test, pressure test, leakage test, durability test, and various working condition tests.

#### (2) 095000-6470 Injector Orifice Plate 04# Inspection

The factory inspection of 095000-6470 injector orifice plate 04# is undergone three inspections - full inspection, random inspection, and batch inspection. Different brands of test benches are used to test 095000-6470 injector orifice plate 04# for a total of no less than three times for factory inspection, and 095000-6470 injector orifice plate 04# installation testing environment are progressed in dust-free workshop.