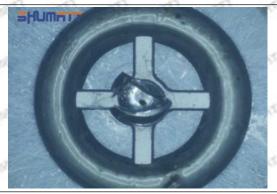

s cases, the pressure can not be built up and nozzle will spray oil directly.

The blockage of the oil inlet hole (side hole) will cause small amount of oil return, the blockage of oil inlet side hole will cause the injector cannot build a pressure chamber, as a result, the injector cannot work normally.

(2) Magnified 500 times under the microscope, check the plane position of the semi ball, if there is any scratch, it is recommended to replace it.

Mob/WhatsApp: +86 13410541523 Tel: +8675523215133

Email: ruby@shumatt.com



#### 2.2.095000-6470 Injector Orifice Plate 04# Level of Damage Inspection

#### (1) Slight Damaged



Mob/WhatsApp: +86 13410541523 Tel: +8675523215133

Email: <u>ruby@shumatt.com</u> Website: <u>www.shumatt.com</u>

#### (2) Moderate Damaged



Wear marks on edge



The misalignment of the semi ball causes damage to the orifice plate when installing it



The wear of the middle oil back-flow hole causes gap between semi ball and orifice plate, and causes the orifice plate to be washed out by high-pressure oil

ģģ

/

#### (3) Highly Damaged



Obvious Wear marks on edge



The misalignment of the semi ball causes damage to the orifice plate when installing it

Mob/WhatsApp: +86 13410541523

Email: ruby@shumatt.com

© 2022 Shenzhen Shumatt Technology Co., Ltd

Tel: +8675523215133

## SHUMATT

## Shenzhen Shumatt Technology Co., Ltd



The wear of the middle oil back-flow hole causes gap between semi ball and orifice plate, and causes the orifice plate to be washed out by high-pressure oil

/

#### (4) More Pictures of Orifice Plate's Damage Details