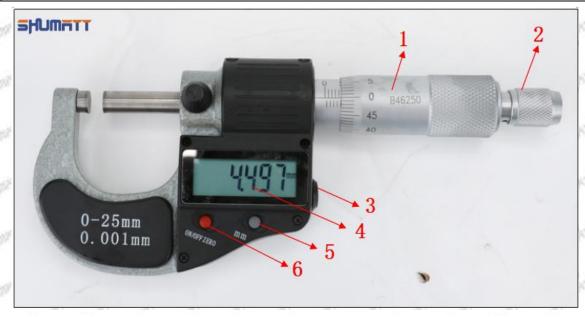

location.

#### Parts' Name



Pic No.1

| 1: Caliper Body 2: Caliper Frame Fastening Screw |                  | 3: LCD       | 4: Data Output Port |
|--------------------------------------------------|------------------|--------------|---------------------|
| 5: Data Output Port                              | 6: Battery Cover | 7: Depth Bar | /                   |

#### (2) Electronic Digital Display Micrometer

#### Technical Parameters

1. Range: 0-25mm,25-50mm,50-75mm,75-100mm

2. Resolution: 0.001mm

3. Power: Voltage 1.5V button battery 4. Working Temperature: 0 \sim +40 °C 5. Storage Temperature: -20 \sim +70 °C 6. Environment Humidity: ≤80%

Parts' Name

Mob/WhatsApp: +86 13410541523 Tel: +8675523215133 Email: ruby@shumatt.com

© 2022 Shenzhen Shumatt Technology Co., Ltd

9/38





Pic No.2

| 1: Micro-tube                  | 2:Ratchet Force     | 3: Data Output        | 4: Display    | 5: mm Function |
|--------------------------------|---------------------|-----------------------|---------------|----------------|
|                                | Measuring Device    | Port                  | Screen        | Key            |
| 6: ON/OFF ZERO<br>Function Key | THE TRUTT THE PARTY | STATE OF THE STATE OF | AND THE PARTY | AND SHAPET     |

#### 1.9.095000-6470 Injector Orifice Plate 04# Thickness Measurement Methods

#### (1) Electronic Vernier Caliper

- Preparation: Clean all surfaces of the caliper with a dry soft cloth, please make sure there is a battery in the caliper before using it;
- 2. Press the OFF/ON button on the vernier caliper to turn on the caliper;