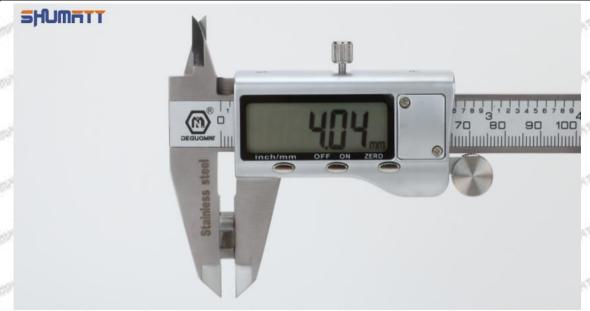

#### (2) 095000-6470 Injector Orifice Plate 04# Customized Items

| No.         | The state of the s | 2                                                                                                                                                                                                                                                                                                                                                                                                                                                                                                                                                                                                                                                                                                                                                                                                                                                                                                                                                                                                                                                                                                                                                                                                                                                                                                                                                                                                                                                                                                                                                                                                                                                                                                                                                                                                                                                                                                                                                                                                                                                                                                                              |
|-------------|--------------------------------------------------------------------------------------------------------------------------------------------------------------------------------------------------------------------------------------------------------------------------------------------------------------------------------------------------------------------------------------------------------------------------------------------------------------------------------------------------------------------------------------------------------------------------------------------------------------------------------------------------------------------------------------------------------------------------------------------------------------------------------------------------------------------------------------------------------------------------------------------------------------------------------------------------------------------------------------------------------------------------------------------------------------------------------------------------------------------------------------------------------------------------------------------------------------------------------------------------------------------------------------------------------------------------------------------------------------------------------------------------------------------------------------------------------------------------------------------------------------------------------------------------------------------------------------------------------------------------------------------------------------------------------------------------------------------------------------------------------------------------------------------------------------------------------------------------------------------------------------------------------------------------------------------------------------------------------------------------------------------------------------------------------------------------------------------------------------------------------|--------------------------------------------------------------------------------------------------------------------------------------------------------------------------------------------------------------------------------------------------------------------------------------------------------------------------------------------------------------------------------------------------------------------------------------------------------------------------------------------------------------------------------------------------------------------------------------------------------------------------------------------------------------------------------------------------------------------------------------------------------------------------------------------------------------------------------------------------------------------------------------------------------------------------------------------------------------------------------------------------------------------------------------------------------------------------------------------------------------------------------------------------------------------------------------------------------------------------------------------------------------------------------------------------------------------------------------------------------------------------------------------------------------------------------------------------------------------------------------------------------------------------------------------------------------------------------------------------------------------------------------------------------------------------------------------------------------------------------------------------------------------------------------------------------------------------------------------------------------------------------------------------------------------------------------------------------------------------------------------------------------------------------------------------------------------------------------------------------------------------------|
| lmage       | SHUMATT (S)                                                                                                                                                                                                                                                                                                                                                                                                                                                                                                                                                                                                                                                                                                                                                                                                                                                                                                                                                                                                                                                                                                                                                                                                                                                                                                                                                                                                                                                                                                                                                                                                                                                                                                                                                                                                                                                                                                                                                                                                                                                                                                                    | SHUMATT A                                                                                                                                                                                                                                                                                                                                                                                                                                                                                                                                                                                                                                                                                                                                                                                                                                                                                                                                                                                                                                                                                                                                                                                                                                                                                                                                                                                                                                                                                                                                                                                                                                                                                                                                                                                                                                                                                                                                                                                                                                                                                                                      |
| Name        | Injector Orifice Plate's Front Lettering                                                                                                                                                                                                                                                                                                                                                                                                                                                                                                                                                                                                                                                                                                                                                                                                                                                                                                                                                                                                                                                                                                                                                                                                                                                                                                                                                                                                                                                                                                                                                                                                                                                                                                                                                                                                                                                                                                                                                                                                                                                                                       | Injector Orifice Plate's Side Lettering                                                                                                                                                                                                                                                                                                                                                                                                                                                                                                                                                                                                                                                                                                                                                                                                                                                                                                                                                                                                                                                                                                                                                                                                                                                                                                                                                                                                                                                                                                                                                                                                                                                                                                                                                                                                                                                                                                                                                                                                                                                                                        |
| Description | Orifice plate part number: 04#                                                                                                                                                                                                                                                                                                                                                                                                                                                                                                                                                                                                                                                                                                                                                                                                                                                                                                                                                                                                                                                                                                                                                                                                                                                                                                                                                                                                                                                                                                                                                                                                                                                                                                                                                                                                                                                                                                                                                                                                                                                                                                 | Starm Starm Starm Library Star                                                                                                                                                                                                                                                                                                                                                                                                                                                                                                                                                                                                                                                                                                                                                                                                                                                                                                                                                                                                                                                                                                                                                                                                                                                                                                                                                                                                                                                                                                                                                                                                                                                                                                                                                                                                                                                                                                                                                                                                                                                                                                 |
| No.         | 3 3 3                                                                                                                                                                                                                                                                                                                                                                                                                                                                                                                                                                                                                                                                                                                                                                                                                                                                                                                                                                                                                                                                                                                                                                                                                                                                                                                                                                                                                                                                                                                                                                                                                                                                                                                                                                                                                                                                                                                                                                                                                                                                                                                          | 4                                                                                                                                                                                                                                                                                                                                                                                                                                                                                                                                                                                                                                                                                                                                                                                                                                                                                                                                                                                                                                                                                                                                                                                                                                                                                                                                                                                                                                                                                                                                                                                                                                                                                                                                                                                                                                                                                                                                                                                                                                                                                                                              |
| Image       | 0-25mm<br>0.001mm                                                                                                                                                                                                                                                                                                                                                                                                                                                                                                                                                                                                                                                                                                                                                                                                                                                                                                                                                                                                                                                                                                                                                                                                                                                                                                                                                                                                                                                                                                                                                                                                                                                                                                                                                                                                                                                                                                                                                                                                                                                                                                              | SHUMATT CONTRACTOR OF THE PARTY |
| Name        | Injector Orifice Plate's Thickness                                                                                                                                                                                                                                                                                                                                                                                                                                                                                                                                                                                                                                                                                                                                                                                                                                                                                                                                                                                                                                                                                                                                                                                                                                                                                                                                                                                                                                                                                                                                                                                                                                                                                                                                                                                                                                                                                                                                                                                                                                                                                             | 9-Grid Plastic Box                                                                                                                                                                                                                                                                                                                                                                                                                                                                                                                                                                                                                                                                                                                                                                                                                                                                                                                                                                                                                                                                                                                                                                                                                                                                                                                                                                                                                                                                                                                                                                                                                                                                                                                                                                                                                                                                                                                                                                                                                                                                                                             |
| Description | Injector orifice plate's thickness range: 4.02mm   4.108mm.                                                                                                                                                                                                                                                                                                                                                                                                                                                                                                                                                                                                                                                                                                                                                                                                                                                                                                                                                                                                                                                                                                                                                                                                                                                                                                                                                                                                                                                                                                                                                                                                                                                                                                                                                                                                                                                                                                                                                                                                                                                                    | Prevent damage to the orifice plates during transportation                                                                                                                                                                                                                                                                                                                                                                                                                                                                                                                                                                                                                                                                                                                                                                                                                                                                                                                                                                                                                                                                                                                                                                                                                                                                                                                                                                                                                                                                                                                                                                                                                                                                                                                                                                                                                                                                                                                                                                                                                                                                     |
| No.         | 5                                                                                                                                                                                                                                                                                                                                                                                                                                                                                                                                                                                                                                                                                                                                                                                                                                                                                                                                                                                                                                                                                                                                                                                                                                                                                                                                                                                                                                                                                                                                                                                                                                                                                                                                                                                                                                                                                                                                                                                                                                                                                                                              | 6                                                                                                                                                                                                                                                                                                                                                                                                                                                                                                                                                                                                                                                                                                                                                                                                                                                                                                                                                                                                                                                                                                                                                                                                                                                                                                                                                                                                                                                                                                                                                                                                                                                                                                                                                                                                                                                                                                                                                                                                                                                                                                                              |
| Image       | SHUMATT                                                                                                                                                                                                                                                                                                                                                                                                                                                                                                                                                                                                                                                                                                                                                                                                                                                                                                                                                                                                                                                                                                                                                                                                                                                                                                                                                                                                                                                                                                                                                                                                                                                                                                                                                                                                                                                                                                                                                                                                                                                                                                                        | SHUMATT                                                                                                                                                                                                                                                                                                                                                                                                                                                                                                                                                                                                                                                                                                                                                                                                                                                                                                                                                                                                                                                                                                                                                                                                                                                                                                                                                                                                                                                                                                                                                                                                                                                                                                                                                                                                                                                                                                                                                                                                                                                                                                                        |
| Name        | Neutral Injector Orifice Plate's Individual<br>Box                                                                                                                                                                                                                                                                                                                                                                                                                                                                                                                                                                                                                                                                                                                                                                                                                                                                                                                                                                                                                                                                                                                                                                                                                                                                                                                                                                                                                                                                                                                                                                                                                                                                                                                                                                                                                                                                                                                                                                                                                                                                             | Orifice Plate's 10pcs Packing Box                                                                                                                                                                                                                                                                                                                                                                                                                                                                                                                                                                                                                                                                                                                                                                                                                                                                                                                                                                                                                                                                                                                                                                                                                                                                                                                                                                                                                                                                                                                                                                                                                                                                                                                                                                                                                                                                                                                                                                                                                                                                                              |
| - 15        | Prevent damage to the orifice plates during                                                                                                                                                                                                                                                                                                                                                                                                                                                                                                                                                                                                                                                                                                                                                                                                                                                                                                                                                                                                                                                                                                                                                                                                                                                                                                                                                                                                                                                                                                                                                                                                                                                                                                                                                                                                                                                                                                                                                                                                                                                                                    | Liwei orifice plate's 10PCS plastic box to prevent damage to the orifice plates during                                                                                                                                                                                                                                                                                                                                                                                                                                                                                                                                                                                                                                                                                                                                                                                                                                                                                                                                                                                                                                                                                                                                                                                                                                                                                                                                                                                                                                                                                                                                                                                                                                                                                                                                                                                                                                                                                                                                                                                                                                         |
| Description | transportation                                                                                                                                                                                                                                                                                                                                                                                                                                                                                                                                                                                                                                                                                                                                                                                                                                                                                                                                                                                                                                                                                                                                                                                                                                                                                                                                                                                                                                                                                                                                                                                                                                                                                                                                                                                                                                                                                                                                                                                                                                                                                                                 | transportation                                                                                                                                                                                                                                                                                                                                                                                                                                                                                                                                                                                                                                                                                                                                                                                                                                                                                                                                                                                                                                                                                                                                                                                                                                                                                                                                                                                                                                                                                                                                                                                                                                                                                                                                                                                                                                                                                                                                                                                                                                                                                                                 |