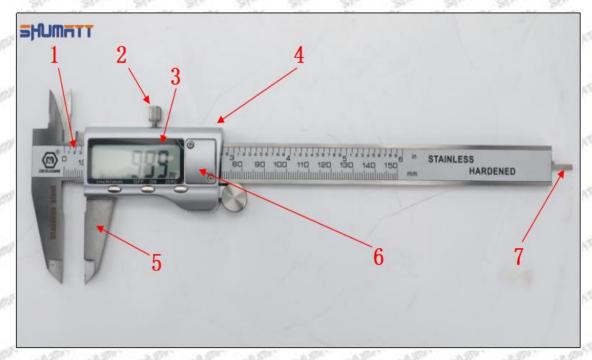

njector Orifice Plate 9# Liwei Orifice Plate's Multi-angle Pictures

Mob/WhatsApp: +86 13410541523 Tel: +8675523215133

Email: ruby@shumatt.com

© 2022 Shenzhen Shumatt Technology Co., Ltd

6/38



Mob/WhatsApp: +86 13410541523 Tel: +8675523215133

Email: ruby@shumatt.com

© 2022 Shenzhen Shumatt Technology Co., Ltd

### (4) 095000-6470 Injector Orifice Plate 04# Neutral Orifice Plate's Multi-angle Pictures



Mob/WhatsApp: +86 13410541523 Tel: +8675523215133

Email: ruby@shumatt.com

© 2022 Shenzhen Shumatt Technology Co., Ltd



1.8.095000-6470 Injector Orifice Plate 04# Thickness Measurement Tool's Introduction

### (1) Electronic Vernier Caliper

#### Technical Parameters

1. Made of stainless steel.

2. Resolution: 0.01mm/0.001.

3. Can set on zero at any location.

#### Parts' Name



Pic No.1

| 1: Caliper Body 2: Caliper Frame Fastening Screw |                  | 3: LCD       | 4: Data Output Port |
|--------------------------------------------------|------------------|--------------|---------------------|
| 5: Data Output Port                              | 6: Battery Cover | 7: Depth Bar | /                   |

#### (2) Electronic Digital Display Micrometer

#### Technical Parameters

1. Range: 0-25mm,25-50mm,50-75mm,75-100mm

2. Resolution: 0.001mm

3. Power: Voltage 1.5V button battery 4. Working Temperature: 0 \sim +40 °C 5. Storage Temperature: -20 \sim +70 °C 6. Environment Humidity: ≤80%

Parts' Name

Mob/WhatsApp: +86 13410541523 Tel: +8675523215133 Email: ruby@shumatt.com

© 2022 Shenzhen Shumatt Technology Co., Ltd

9/38





Pic No.2

| 1: Micro-tube