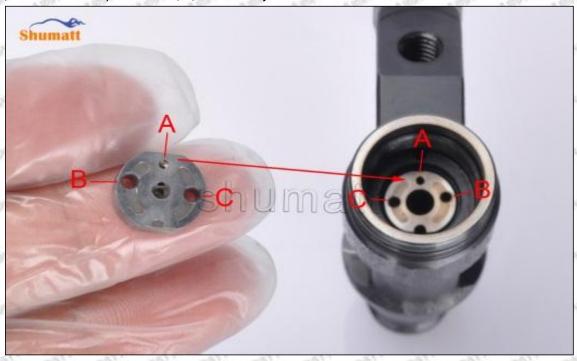

#### (2) 095000-6470 Injector Orifice Plate 04# Part Number Common Writing

04#, 4#, 04, 4, 295040-6770, 2950406770, 2950406770

#### 1.3. 095000-6470 Injector Orifice Plate 04# Specifications and Dimensions

Injector Orifice Plate's Size: 2cm\*2 cm \*1 cm
Injector Orifice Plate's Box Size: 7cm \*7 cm \*2 cm
Injector Orifice Plate's Package Size: 8 cm \* 8cm
Injector Orifice Plate's Net Weight: 0.015kg
Injector Orifice Plate's Gross Weight: 0.03kg