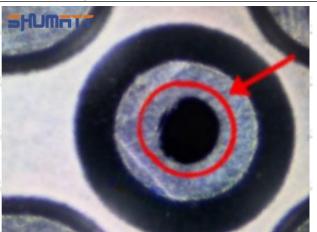

#### (1) 095000-6470 Injector Orifice Plate 04# Testing

All 095000-6470 injector orifice plate 04# parts are subjected to A-hole flow test, Z-hole flow test, precision test, high temperature test, low temperature test, pressure test, leakage test, durability test, and various working condition tests.

#### (2) 095000-6470 Injector Orifice Plate 04# Inspection

The factory inspection of 095000-6470 injector orifice plate 04# is undergone three inspections - full inspection, random inspection, and batch inspection. Different brands of test benches are used to test 095000-6470 injector orifice plate 04# for a total of no less than three times for factory inspection, and 095000-6470 injector orifice plate 04# installation testing environment are progressed in dust-free workshop.