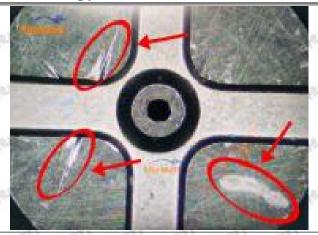

#### (1) 095000-6470 Injector Orifice Plate 04# Testing

All 095000-6470 injector orifice plate 04# parts are subjected to A-hole flow test, Z-hole flow test, precision test, high temperature test, low temperature test, pressure test, leakage test, durability test, and various working condition tests.

#### (2) 095000-6470 Injector Orifice Plate 04# Inspection

The factory inspection of 095000-6470 injector orifice plate 04# is undergone three inspections - full inspection, random inspection, and batch inspection. Different brands of test benches are used to test 095000-6470 injector orifice plate 04# for a total of no less than three times for factory inspection, and 095000-6470 injector orifice plate 04# installation testing environment are progressed in dust-free workshop.