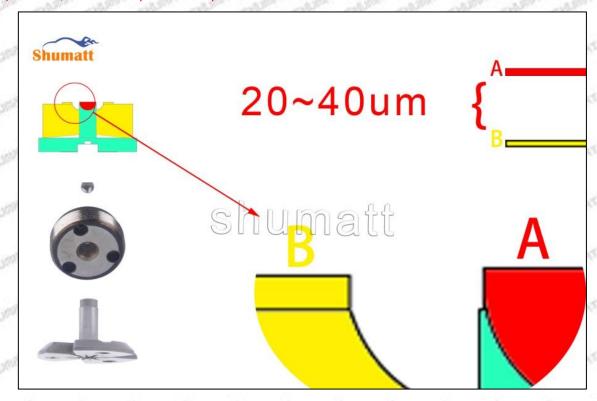

#### (2) 095000-6470 Injector Orifice Plate 04# Customized Items

| No.         | The state of the s | 2                                                                                                                                                                                                                                                                                                                                                                                                                                                                                                                                                                                                                                                                                                                                                                                                                                                                                                                                                                                                                                                                                                                                                                                                                                                                                                                                                                                                                                                                                                                                                                                                                                                                                                                                                                                                                                                                                                                                                                                                                                                                                                                              |
|-------------|--------------------------------------------------------------------------------------------------------------------------------------------------------------------------------------------------------------------------------------------------------------------------------------------------------------------------------------------------------------------------------------------------------------------------------------------------------------------------------------------------------------------------------------------------------------------------------------------------------------------------------------------------------------------------------------------------------------------------------------------------------------------------------------------------------------------------------------------------------------------------------------------------------------------------------------------------------------------------------------------------------------------------------------------------------------------------------------------------------------------------------------------------------------------------------------------------------------------------------------------------------------------------------------------------------------------------------------------------------------------------------------------------------------------------------------------------------------------------------------------------------------------------------------------------------------------------------------------------------------------------------------------------------------------------------------------------------------------------------------------------------------------------------------------------------------------------------------------------------------------------------------------------------------------------------------------------------------------------------------------------------------------------------------------------------------------------------------------------------------------------------|--------------------------------------------------------------------------------------------------------------------------------------------------------------------------------------------------------------------------------------------------------------------------------------------------------------------------------------------------------------------------------------------------------------------------------------------------------------------------------------------------------------------------------------------------------------------------------------------------------------------------------------------------------------------------------------------------------------------------------------------------------------------------------------------------------------------------------------------------------------------------------------------------------------------------------------------------------------------------------------------------------------------------------------------------------------------------------------------------------------------------------------------------------------------------------------------------------------------------------------------------------------------------------------------------------------------------------------------------------------------------------------------------------------------------------------------------------------------------------------------------------------------------------------------------------------------------------------------------------------------------------------------------------------------------------------------------------------------------------------------------------------------------------------------------------------------------------------------------------------------------------------------------------------------------------------------------------------------------------------------------------------------------------------------------------------------------------------------------------------------------------|
| lmage       | SHUMATT (S)                                                                                                                                                                                                                                                                                                                                                                                                                                                                                                                                                                                                                                                                                                                                                                                                                                                                                                                                                                                                                                                                                                                                                                                                                                                                                                                                                                                                                                                                                                                                                                                                                                                                                                                                                                                                                                                                                                                                                                                                                                                                                                                    | SHUMATT A                                                                                                                                                                                                                                                                                                                                                                                                                                                                                                                                                                                                                                                                                                                                                                                                                                                                                                                                                                                                                                                                                                                                                                                                                                                                                                                                                                                                                                                                                                                                                                                                                                                                                                                                                                                                                                                                                                                                                                                                                                                                                                                      |
| Name        | Injector Orifice Plate's Front Lettering                                                                                                                                                                                                                                                                                                                                                                                                                                                                                                                                                                                                                                                                                                                                                                                                                                                                                                                                                                                                                                                                                                                                                                                                                                                                                                                                                                                                                                                                                                                                                                                                                                                                                                                                                                                                                                                                                                                                                                                                                                                                                       | Injector Orifice Plate's Side Lettering                                                                                                                                                                                                                                                                                                                                                                                                                                                                                                                                                                                                                                                                                                                                                                                                                                                                                                                                                                                                                                                                                                                                                                                                                                                                                                                                                                                                                                                                                                                                                                                                                                                                                                                                                                                                                                                                                                                                                                                                                                                                                        |
| Description | Orifice plate part number: 04#                                                                                                                                                                                                                                                                                                                                                                                                                                                                                                                                                                                                                                                                                                                                                                                                                                                                                                                                                                                                                                                                                                                                                                                                                                                                                                                                                                                                                                                                                                                                                                                                                                                                                                                                                                                                                                                                                                                                                                                                                                                                                                 | Starm Starm Starm Library Star                                                                                                                                                                                                                                                                                                                                                                                                                                                                                                                                                                                                                                                                                                                                                                                                                                                                                                                                                                                                                                                                                                                                                                                                                                                                                                                                                                                                                                                                                                                                                                                                                                                                                                                                                                                                                                                                                                                                                                                                                                                                                                 |
| No.         | 3 3 3                                                                                                                                                                                                                                                                                                                                                                                                                                                                                                                                                                                                                                                                                                                                                                                                                                                                                                                                                                                                                                                                                                                                                                                                                                                                                                                                                                                                                                                                                                                                                                                                                                                                                                                                                                                                                                                                                                                                                                                                                                                                                                                          | 4                                                                                                                                                                                                                                                                                                                                                                                                                                                                                                                                                                                                                                                                                                                                                                                                                                                                                                                                                                                                                                                                                                                                                                                                                                                                                                                                                                                                                                                                                                                                                                                                                                                                                                                                                                                                                                                                                                                                                                                                                                                                                                                              |
| Image       | 0-25mm<br>0.001mm                                                                                                                                                                                                                                                                                                                                                                                                                                                                                                                                                                                                                                                                                                                                                                                                                                                                                                                                                                                                                                                                                                                                                                                                                                                                                                                                                                                                                                                                                                                                                                                                                                                                                                                                                                                                                                                                                                                                                                                                                                                                                                              | SHUMATT CONTRACTOR OF THE PARTY |
| Name        | Injector Orifice Plate's Thickness                                                                                                                                                                                                                                                                                                                                                                                                                                                                                                                                                                                                                                                                                                                                                                                                                                                                                                                                                                                                                                                                                                                                                                                                                                                                                                                                                                                                                                                                                                                                                                                                                                                                                                                                                                                                                                                                                                                                                                                                                                                                                             | 9-Grid Plastic Box                                                                                                                                                                                                                                                                                                                                                                                                                                                                                                                                                                                                                                                                                                                                                                                                                                                                                                                                                                                                                                                                                                                                                                                                                                                                                                                                                                                                                                                                                                                                                                                                                                                                                                                                                                                                                                                                                                                                                                                                                                                                                                             |
| Description | Injector orifice plate's thickness range: 4.02mm   4.108mm.                                                                                                                                                                                                                                                                                                                                                                                                                                                                                                                                                                                                                                                                                                                                                                                                                                                                                                                                                                                                                                                                                                                                                                                                                                                                                                                                                                                                                                                                                                                                                                                                                                                                                                                                                                                                                                                                                                                                                                                                                                                                    | Prevent damage to the orifice plates during transportation                                                                                                                                                                                                                                                                                                                                                                                                                                                                                                                                                                                                                                                                                                                                                                                                                                                                                                                                                                                                                                                                                                                                                                                                                                                                                                                                                                                                                                                                                                                                                                                                                                                                                                                                                                                                                                                                                                                                                                                                                                                                     |
| No.         | 5                                                                                                                                                                                                                                                                                                                                                                                                                                                                                                                                                                                                                                                                                                                                                                                                                                                                                                                                                                                                                                                                                                                                                                                                                                                                                                                                                                                                                                                                                                                                                                                                                                                                                                                                                                                                                                                                                                                                                                                                                                                                                                                              | 6                                                                                                                                                                                                                                                                                                                                                                                                                                                                                                                                                                                                                                                                                                                                                                                                                                                                                                                                                                                                                                                                                                                                                                                                                                                                                                                                                                                                                                                                                                                                                                                                                                                                                                                                                                                                                                                                                                                                                                                                                                                                                                                              |
| Image       | SHUMATT                                                                                                                                                                                                                                                                                                                                                                                                                                                                                                                                                                                                                                                                                                                                                                                                                                                                                                                                                                                                                                                                                                                                                                                                                                                                                                                                                                                                                                                                                                                                                                                                                                                                                                                                                                                                                                                                                                                                                                                                                                                                                                                        | SHUMATT                                                                                                                                                                                                                                                                                                                                                                                                                                                                                                                                                                                                                                                                                                                                                                                                                                                                                                                                                                                                                                                                                                                                                                                                                                                                                                                                                                                                                                                                                                                                                                                                                                                                                                                                                                                                                                                                                                                                                                                                                                                                                                                        |
| Name        | Neutral Injector Orifice Plate's Individual<br>Box                                                                                                                                                                                                                                                                                                                                                                                                                                                                                                                                                                                                                                                                                                                                                                                                                                                                                                                                                                                                                                                                                                                                                                                                                                                                                                                                                                                                                                                                                                                                                                                                                                                                                                                                                                                                                                                                                                                                                                                                                                                                             | Orifice Plate's 10pcs Packing Box                                                                                                                                                                                                                                                                                                                                                                                                                                                                                                                                                                                                                                                                                                                                                                                                                                                                                                                                                                                                                                                                                                                                                                                                                                                                                                                                                                                                                                                                                                                                                                                                                                                                                                                                                                                                                                                                                                                                                                                                                                                                                              |
| - 15        | Prevent damage to the orifice plates during                                                                                                                                                                                                                                                                                                                                                                                                                                                                                                                                                                                                                                                                                                                                                                                                                                                                                                                                                                                                                                                                                                                                                                                                                                                                                                                                                                                                                                                                                                                                                                                                                                                                                                                                                                                                                                                                                                                                                                                                                                                                                    | Liwei orifice plate's 10PCS plastic box to prevent damage to the orifice plates during                                                                                                                                                                                                                                                                                                                                                                                                                                                                                                                                                                                                                                                                                                                                                                                                                                                                                                                                                                                                                                                                                                                                                                                                                                                                                                                                                                                                                                                                                                                                                                                                                                                                                                                                                                                                                                                                                                                                                                                                                                         |
| Description | transportation                                                                                                                                                                                                                                                                                                                                                                                                                                                                                                                                                                                                                                                                                                                                                                                                                                                                                                                                                                                                                                                                                                                                                                                                                                                                                                                                                                                                                                                                                                                                                                                                                                                                                                                                                                                                                                                                                                                                                                                                                                                                                                                 | transportation                                                                                                                                                                                                                                                                                                                                                                                                                                                                                                                                                                                                                                                                                                                                                                                                                                                                                                                                                                                                                                                                                                                                                                                                                                                                                                                                                                                                                                                                                                                                                                                                                                                                                                                                                                                                                                                                                                                                                                                                                                                                                                                 |