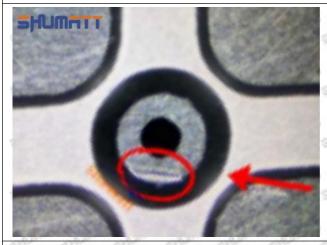

#### (1) 095000-6470 Injector Orifice Plate 04# Testing

All 095000-6470 injector orifice plate 04# parts are subjected to A-hole flow test, Z-hole flow test, precision test, high temperature test, low temperature test, pressure test, leakage test, durability test, and various working condition tests.

#### (2) 095000-6470 Injector Orifice Plate 04# Inspection

The factory inspection of 095000-6470 injector orifice plate 04# is undergone three inspections - full inspection, random inspection, and batch inspection. Different brands of test benches are used to test 095000-6470 injector orifice plate 04# for a total of no less than three times for factory inspection, and 095000-6470 injector orifice plate 04# installation testing environment are progressed in dust-free workshop.