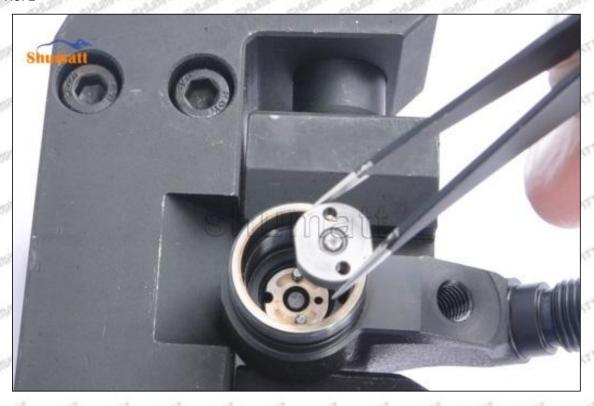

#### (2) 095000-6470 Injector Orifice Plate 04# Inspection

The factory inspection of 095000-6470 injector orifice plate 04# is undergone three inspections - full inspection, random inspection, and batch inspection. Different brands of test benches are used to test 095000-6470 injector orifice plate 04# for a total of no less than three times for factory inspection, and 095000-6470 injector orifice plate 04# installation testing environment are progressed in dust-free workshop.