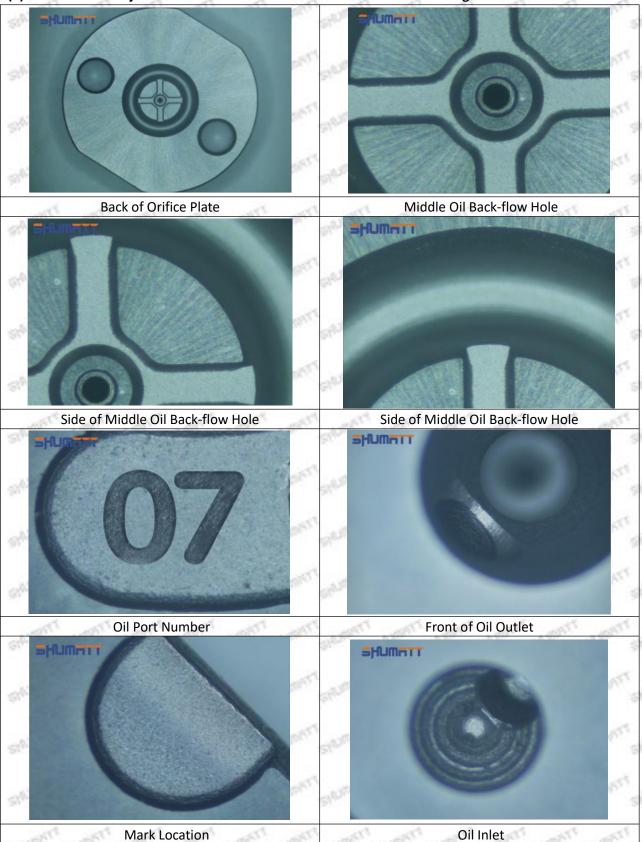

--------|-----------------------------|-----------------------|------------|

#### (2) Orifice Plate's Structure



Pic No. 2

| 4: Oil Inlet   | 5: Stabilizing Pin  | 6: Front of Oil | 7: Mark Location   |
|----------------|---------------------|-----------------|--------------------|
| Show Show Show | 21/27 21/27 21/27 2 | Back-flow Hole  | 21/201 21/201 21/2 |

## (3) 095000-6470 Injector Orifice Plate 9# Liwei Orifice Plate's Multi-angle Pictures

Mob/WhatsApp: +86 13410541523 Tel: +8675523215133

Email: ruby@shumatt.com

© 2022 Shenzhen Shumatt Technology Co., Ltd

6/38



Mob/WhatsApp: +86 13410541523 Tel: +8675523215133

Email: ruby@shumatt.com

© 2022 Shenzhen Shumatt Technology Co., Ltd

### (4) 095000-6470 Injector Orifice Plate 04# Neutral Orifice Plate's Multi-angle Pictures



Mob/WhatsApp: +86 13410541523 Tel: +8675523215133

Email: ruby@shumatt.com

© 2022 Shenzhen Shumatt Technology Co., Ltd



1.8.095000-6470 Injector Orifice Plate 04# Thickness Measurement Tool's Introduction

### (1) Electronic Vernier Caliper

#### Technical Parameters

1. Made of stainless steel.

2. Resolution: 0.01mm/0.001.

3. Can set on zero at any location.

#### Parts' Name



Pic No.1

| 1: Caliper Body 2: Caliper Frame Fastening Screw |                  | 3: LCD       | 4: Data Output Port |
|--------------------------------------------------|------------------|--------------|---------------------|
| 5: Data Output Port                              | 6: Battery Cover | 7: Depth Bar | /                   |

#### (2) Electronic Digital Display Micrometer

#### Technical Parameter