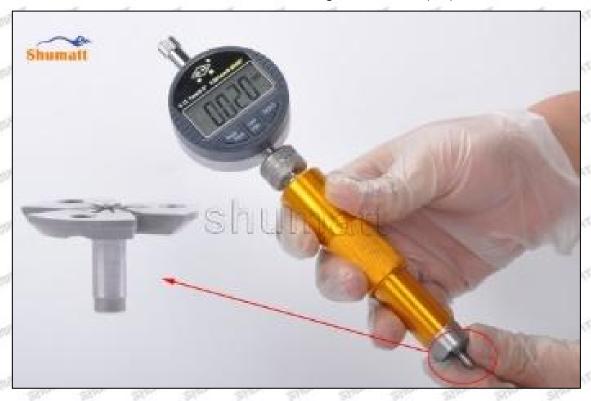

#### (2) 095000-6470 Injector Orifice Plate 04# Customized Items

| No.         | The state of the s | 2                                                                                                                                                                                                                                                                                                                                                                                                                                                                                                                                                                                                                                                                                                                                                                                                                                                                                                                                                                                                                                                                                                                                                                                                                                                                                                                                                                                                                                                                                                                                                                                                                                                                                                                                                                                                                                                                                                                                                                                                                                                                                                                              |
|-------------|--------------------------------------------------------------------------------------------------------------------------------------------------------------------------------------------------------------------------------------------------------------------------------------------------------------------------------------------------------------------------------------------------------------------------------------------------------------------------------------------------------------------------------------------------------------------------------------------------------------------------------------------------------------------------------------------------------------------------------------------------------------------------------------------------------------------------------------------------------------------------------------------------------------------------------------------------------------------------------------------------------------------------------------------------------------------------------------------------------------------------------------------------------------------------------------------------------------------------------------------------------------------------------------------------------------------------------------------------------------------------------------------------------------------------------------------------------------------------------------------------------------------------------------------------------------------------------------------------------------------------------------------------------------------------------------------------------------------------------------------------------------------------------------------------------------------------------------------------------------------------------------------------------------------------------------------------------------------------------------------------------------------------------------------------------------------------------------------------------------------------------|--------------------------------------------------------------------------------------------------------------------------------------------------------------------------------------------------------------------------------------------------------------------------------------------------------------------------------------------------------------------------------------------------------------------------------------------------------------------------------------------------------------------------------------------------------------------------------------------------------------------------------------------------------------------------------------------------------------------------------------------------------------------------------------------------------------------------------------------------------------------------------------------------------------------------------------------------------------------------------------------------------------------------------------------------------------------------------------------------------------------------------------------------------------------------------------------------------------------------------------------------------------------------------------------------------------------------------------------------------------------------------------------------------------------------------------------------------------------------------------------------------------------------------------------------------------------------------------------------------------------------------------------------------------------------------------------------------------------------------------------------------------------------------------------------------------------------------------------------------------------------------------------------------------------------------------------------------------------------------------------------------------------------------------------------------------------------------------------------------------------------------|
| lmage       | SHUMATT (S)                                                                                                                                                                                                                                                                                                                                                                                                                                                                                                                                                                                                                                                                                                                                                                                                                                                                                                                                                                                                                                                                                                                                                                                                                                                                                                                                                                                                                                                                                                                                                                                                                                                                                                                                                                                                                                                                                                                                                                                                                                                                                                                    | SHUMATT A                                                                                                                                                                                                                                                                                                                                                                                                                                                                                                                                                                                                                                                                                                                                                                                                                                                                                                                                                                                                                                                                                                                                                                                                                                                                                                                                                                                                                                                                                                                                                                                                                                                                                                                                                                                                                                                                                                                                                                                                                                                                                                                      |
| Name        | Injector Orifice Plate's Front Lettering                                                                                                                                                                                                                                                                                                                                                                                                                                                                                                                                                                                                                                                                                                                                                                                                                                                                                                                                                                                                                                                                                                                                                                                                                                                                                                                                                                                                                                                                                                                                                                                                                                                                                                                                                                                                                                                                                                                                                                                                                                                                                       | Injector Orifice Plate's Side Lettering                                                                                                                                                                                                                                                                                                                                                                                                                                                                                                                                                                                                                                                                                                                                                                                                                                                                                                                                                                                                                                                                                                                                                                                                                                                                                                                                                                                                                                                                                                                                                                                                                                                                                                                                                                                                                                                                                                                                                                                                                                                                                        |
| Description | Orifice plate part number: 04#                                                                                                                                                                                                                                                                                                                                                                                                                                                                                                                                                                                                                                                                                                                                                                                                                                                                                                                                                                                                                                                                                                                                                                                                                                                                                                                                                                                                                                                                                                                                                                                                                                                                                                                                                                                                                                                                                                                                                                                                                                                                                                 | Starm Starm Starm Library Star                                                                                                                                                                                                                                                                                                                                                                                                                                                                                                                                                                                                                                                                                                                                                                                                                                                                                                                                                                                                                                                                                                                                                                                                                                                                                                                                                                                                                                                                                                                                                                                                                                                                                                                                                                                                                                                                                                                                                                                                                                                                                                 |
| No.         | 3 3 3                                                                                                                                                                                                                                                                                                                                                                                                                                                                                                                                                                                                                                                                                                                                                                                                                                                                                                                                                                                                                                                                                                                                                                                                                                                                                                                                                                                                                                                                                                                                                                                                                                                                                                                                                                                                                                                                                                                                                                                                                                                                                                                          | 4                                                                                                                                                                                                                                                                                                                                                                                                                                                                                                                                                                                                                                                                                                                                                                                                                                                                                                                                                                                                                                                                                                                                                                                                                                                                                                                                                                                                                                                                                                                                                                                                                                                                                                                                                                                                                                                                                                                                                                                                                                                                                                                              |
| Image       | 0-25mm<br>0.001mm                                                                                                                                                                                                                                                                                                                                                                                                                                                                                                                                                                                                                                                                                                                                                                                                                                                                                                                                                                                                                                                                                                                                                                                                                                                                                                                                                                                                                                                                                                                                                                                                                                                                                                                                                                                                                                                                                                                                                                                                                                                                                                              | SHUMATT CONTRACTOR OF THE PARTY |
| Name        | Injector Orifice Plate's Thickness                                                                                                                                                                                                                                                                                                                                                                                                                                                                                                                                                                                                                                                                                                                                                                                                                                                                                                                                                                                                                                                                                                                                                                                                                                                                                                                                                                                                                                                                                                                                                                                                                                                                                                                                                                                                                                                                                                                                                                                                                                                                                             | 9-Grid Plastic Box                                                                                                                                                                                                                                                                                                                                                                                                                                                                                                                                                                                                                                                                                                                                                                                                                                                                                                                                                                                                                                                                                                                                                                                                                                                                                                                                                                                                                                                                                                                                                                                                                                                                                                                                                                                                                                                                                                                                                                                                                                                                                                             |
| Description | Injector orifice plate's thickness range: 4.02mm   4.108mm.                                                                                                                                                                                                                                                                                                                                                                                                                                                                                                                                                                                                                                                                                                                                                                                                                                                                                                                                                                                                                                                                                                                                                                                                                                                                                                                                                                                                                                                                                                                                                                                                                                                                                                                                                                                                                                                                                                                                                                                                                                                                    | Prevent damage to the orifice plates during transportation                                                                                                                                                                                                                                                                                                                                                                                                                                                                                                                                                                                                                                                                                                                                                                                                                                                                                                                                                                                                                                                                                                                                                                                                                                                                                                                                                                                                                                                                                                                                                                                                                                                                                                                                                                                                                                                                                                                                                                                                                                                                     |
| No.         | 5                                                                                                                                                                                                                                                                                                                                                                                                                                                                                                                                                                                                                                                                                                                                                                                                                                                                                                                                                                                                                                                                                                                                                                                                                                                                                                                                                                                                                                                                                                                                                                                                                                                                                                                                                                                                                                                                                                                                                                                                                                                                                                                              | 6                                                                                                                                                                                                                                                                                                                                                                                                                                                                                                                                                                                                                                                                                                                                                                                                                                                                                                                                                                                                                                                                                                                                                                                                                                                                                                                                                                                                                                                                                                                                                                                                                                                                                                                                                                                                                                                                                                                                                                                                                                                                                                                              |
| Image       | SHUMATT                                                                                                                                                                                                                                                                                                                                                                                                                                                                                                                                                                                                                                                                                                                                                                                                                                                                                                                                                                                                                                                                                                                                                                                                                                                                                                                                                                                                                                                                                                                                                                                                                                                                                                                                                                                                                                                                                                                                                                                                                                                                                                                        | SHUMATT                                                                                                                                                                                                                                                                                                                                                                                                                                                                                                                                                                                                                                                                                                                                                                                                                                                                                                                                                                                                                                                                                                                                                                                                                                                                                                                                                                                                                                                                                                                                                                                                                                                                                                                                                                                                                                                                                                                                                                                                                                                                                                                        |
| Name        | Neutral Injector Orifice Plate's Individual<br>Box                                                                                                                                                                                                                                                                                                                                                                                                                                                                                                                                                                                                                                                                                                                                                                                                                                                                                                                                                                                                                                                                                                                                                                                                                                                                                                                                                                                                                                                                                                                                                                                                                                                                                                                                                                                                                                                                                                                                                                                                                                                                             | Orifice Plate's 10pcs Packing Box                                                                                                                                                                                                                                                                                                                                                                                                                                                                                                                                                                                                                                                                                                                                                                                                                                                                                                                                                                                                                                                                                                                                                                                                                                                                                                                                                                                                                                                                                                                                                                                                                                                                                                                                                                                                                                                                                                                                                                                                                                                                                              |
| - 15        | Prevent damage to the orifice plates during                                                                                                                                                                                                                                                                                                                                                                                                                                                                                                                                                                                                                                                                                                                                                                                                                                                                                                                                                                                                                                                                                                                                                                                                                                                                                                                                                                                                                                                                                                                                                                                                                                                                                                                                                                                                                                                                                                                                                                                                                                                                                    | Liwei orifice plate's 10PCS plastic box to prevent damage to the orifice plates during                                                                                                                                                                                                                                                                                                                                                                                                                                                                                                                                                                                                                                                                                                                                                                                                                                                                                                                                                                                                                                                                                                                                                                                                                                                                                                                                                                                                                                                                                                                                                                                                                                                                                                                                                                                                                                                                                                                                                                                                                                         |
| Description | transportation                                                                                                                                                                                                                                                                                                                                                                                                                                                                                                                                                                                                                                                                                                                                                                                                                                                                                                                                                                                                                                                                                                                                                                                                                                                                                                                                                                                                                                                                                                                                                                                                                                                                                                                                                                                                                                                                                                                                                                                                                                                                                                                 | transportation                                                                                                                                                                                                                                                                                                                                                                                                                                                                                                                                                                                                                                                                                                                                                                                                                                                                                                                                                                                                                                                                                                                                                                                                                                                                                                                                                                                                                                                                                                                                                                                                                                                                                                                                                                                                                                                                                                                                                                                                                                                                                                                 |