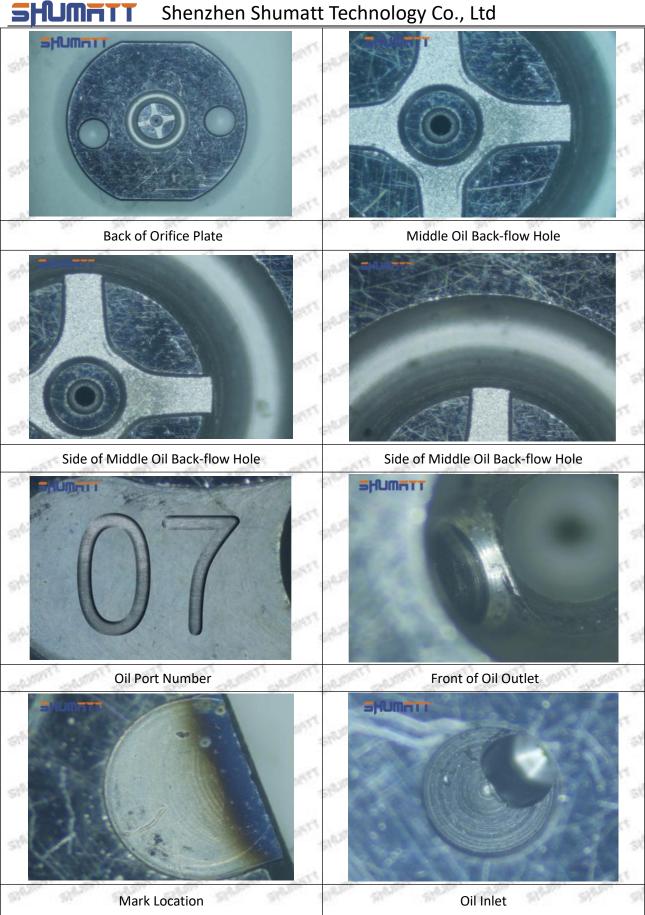

541523 Tel: +8675523215133

Email: ruby@shumatt.com

© 2022 Shenzhen Shumatt Technology Co., Ltd





Pic No. 1

| 1: Oil Port Number | 2: Grade Recognition Number | 3: Manufacture Number | 177 Last 1 |
|--------------------|-----------------------------|-----------------------|------------|

#### (2) Orifice Plate's Structure



Pic No. 2

| 4: Oil Inlet   | 5: Stabilizing Pin  | 6: Front of Oil | 7: Mark Location   |
|----------------|---------------------|-----------------|--------------------|
| Show Show Show | 21/27 21/27 21/27 2 | Back-flow Hole  | 21/201 21/201 21/2 |

## (3) 095000-6470 Injector Orifice Plate 9# Liwei Orifice Plate's Multi-angle Pictures

Mob/WhatsApp: +86 13410541523 Tel: +8675523215133

Email: ruby@shumatt.com

© 2022 Shenzhen Shumatt Technology Co., Ltd

6/38



Mob/WhatsApp: +86 13410541523 Tel: +8675523215133

Email: ruby@shumatt.com

© 2022 Shenzhen Shumatt Technology Co., Ltd

### (4) 095000-6470 Injector Orifice Plate 04# Neutral Orifice Plate's Multi-angle Pictures



Mob/WhatsApp: +86 13410541523 Tel: +8675523215133

Email: ruby@shumatt.com

© 2022 Shenzhen Shumatt Technology Co., Ltd



1.8.095000-6470 Injector Orifice Plate 04# Thickness Measurement Tool's Introduction

### (1) Electronic Vernier Caliper

#### Technical Parameters

1. Made of stainless steel.

2. Resolution: 0.01mm/0.001.

3. Can set on zero at any location.

#### Parts' Name



Pic No.1

| 1: Caliper Body 2: Caliper Frame Fastening Screw |                  | 3: LCD       | 4: Data Output Port |
|--------------------------------------------------|------------------|----