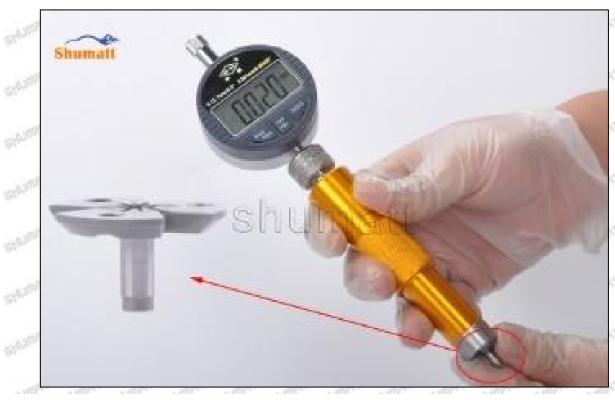

#### (2) 095000-6470 Injector Orifice Plate 04# Customized Items

| No.         | The state of the s | 2                                                                                                                                                                                                                                                                                                                                                                                                                                                                                                                                                                                                                                                                                                                                                                                                                                                                                                                                                                                                                                                                                                                                                                                                                                                                                                                                                                                                                                                                                                                                                                                                                                                                                                                                                                                                                                                                                                                                                                                                                                                                                                                              |
|-------------|--------------------------------------------------------------------------------------------------------------------------------------------------------------------------------------------------------------------------------------------------------------------------------------------------------------------------------------------------------------------------------------------------------------------------------------------------------------------------------------------------------------------------------------------------------------------------------------------------------------------------------------------------------------------------------------------------------------------------------------------------------------------------------------------------------------------------------------------------------------------------------------------------------------------------------------------------------------------------------------------------------------------------------------------------------------------------------------------------------------------------------------------------------------------------------------------------------------------------------------------------------------------------------------------------------------------------------------------------------------------------------------------------------------------------------------------------------------------------------------------------------------------------------------------------------------------------------------------------------------------------------------------------------------------------------------------------------------------------------------------------------------------------------------------------------------------------------------------------------------------------------------------------------------------------------------------------------------------------------------------------------------------------------------------------------------------------------------------------------------------------------|--------------------------------------------------------------------------------------------------------------------------------------------------------------------------------------------------------------------------------------------------------------------------------------------------------------------------------------------------------------------------------------------------------------------------------------------------------------------------------------------------------------------------------------------------------------------------------------------------------------------------------------------------------------------------------------------------------------------------------------------------------------------------------------------------------------------------------------------------------------------------------------------------------------------------------------------------------------------------------------------------------------------------------------------------------------------------------------------------------------------------------------------------------------------------------------------------------------------------------------------------------------------------------------------------------------------------------------------------------------------------------------------------------------------------------------------------------------------------------------------------------------------------------------------------------------------------------------------------------------------------------------------------------------------------------------------------------------------------------------------------------------------------------------------------------------------------------------------------------------------------------------------------------------------------------------------------------------------------------------------------------------------------------------------------------------------------------------------------------------------------------|
| lmage       | SHUMATT (S)                                                                                                                                                                                                                                                                                                                                                                                                                                                                                                                                                                                                                                                                                                                                                                                                                                                                                                                                                                                                                                                                                                                                                                                                                                                                                                                                                                                                                                                                                                                                                                                                                                                                                                                                                                                                                                                                                                                                                                                                                                                                                                                    | SHUMATT A                                                                                                                                                                                                                                                                                                                                                                                                                                                                                                                                                                                                                                                                                                                                                                                                                                                                                                                                                                                                                                                                                                                                                                                                                                                                                                                                                                                                                                                                                                                                                                                                                                                                                                                                                                                                                                                                                                                                                                                                                                                                                                                      |
| Name        | Injector Orifice Plate's Front Lettering                                                                                                                                                                                                                                                                                                                                                                                                                                                                                                                                                                                                                                                                                                                                                                                                                                                                                                                                                                                                                                                                                                                                                                                                                                                                                                                                                                                                                                                                                                                                                                                                                                                                                                                                                                                                                                                                                                                                                                                                                                                                                       | Injector Orifice Plate's Side Lettering                                                                                                                                                                                                                                                                                                                                                                                                                                                                                                                                                                                                                                                                                                                                                                                                                                                                                                                                                                                                                                                                                                                                                                                                                                                                                                                                                                                                                                                                                                                                                                                                                                                                                                                                                                                                                                                                                                                                                                                                                                                                                        |
| Description | Orifice plate part number: 04#                                                                                                                                                                                                                                                                                                                                                                                                                                                                                                                                                                                                                                                                                                                                                                                                                                                                                                                                                                                                                                                                                                                                                                                                                                                                                                                                                                                                                                                                                                                                                                                                                                                                                                                                                                                                                                                                                                                                                                                                                                                                                                 | Starm Starm Starm Library Star                                                                                                                                                                                                                                                                                                                                                                                                                                                                                                                                                                                                                                                                                                                                                                                                                                                                                                                                                                                                                                                                                                                                                                                                                                                                                                                                                                                                                                                                                                                                                                                                                                                                                                                                                                                                                                                                                                                                                                                                                                                                                                 |
| No.         | 3 3 3                                                                                                                                                                                                                                                                                                                                                                                                                                                                                                                                                                                                                                                                                                                                                                                                                                                                                                                                                                                                                                                                                                                                                                                                                                                                                                                                                                                                                                                                                                                                                                                                                                                                                                                                                                                                                                                                                                                                                                                                                                                                                                                          | 4                                                                                                                                                                                                                                                                                                                                                                                                                                                                                                                                                                                                                                                                                                                                                                                                                                                                                                                                                                                                                                                                                                                                                                                                                                                                                                                                                                                                                                                                                                                                                                                                                                                                                                                                                                                                                                                                                                                                                                                                                                                                                                                              |
| Image       | 0-25mm<br>0.001mm                                                                                                                                                                                                                                                                                                                                                                                                                                                                                                                                                                                                                                                                                                                                                                                                                                                                                                                                                                                                                                                                                                                                                                                                                                                                                                                                                                                                                                                                                                                                                                                                                                                                                                                                                                                                                                                                                                                                                                                                                                                                                                              | SHUMATT CONTRACTOR OF THE PARTY |
| Name        | Injector Orifice Plate's Thickness                                                                                                                                                                                                                                                                                                                                                                                                                                                                                                                                                                                                                                                                                                                                                                                                                                                                                                                                                                                                                                                                                                                                                                                                                                                                                                                                                                                                                                                                                                                                                                                                                                                                                                                                                                                                                                                                                                                                                                                                                                                                                             | 9-Grid Plastic Box                                                                                                                                                                                                                                                                                                                                                                                                                                                                                                                                                                                                                                                                                                                                                                                                                                                                                                                                                                                                                                                                                                                                                                                                                                                                                                                                                                                                                                                                                                                                                                                                                                                                                                                                                                                                                                                                                                                                                                                                                                                                                                             |
| Description | Injector orifice plate's thickness range: 4.02mm   4.108mm.                                                                                                                                                                                                                                                                                                                                                                                                                                                                                                                                                                                                                                                                                                                                                                                                                                                                                                                                                                                                                                                                                                                                                                                                                                                                                                                                                                                                                                                                                                                                                                                                                                                                                                                                                                                                                                                                                                                                                                                                                                                                    | Prevent damage to the orifice plates during transportation                                                                                                                                                                                                                                                                                                                                                                                                                                                                                                                                                                                                                                                                                                                                                                                                                                                                                                                                                                                                                                                                                                                                                                                                                                                                                                                                                                                                                                                                                                                                                                                                                                                                                                                                                                                                                                                                                                                                                                                                                                                                     |
| No.         | 5                                                                                                                                                                                                                                                                                                                                                                                                                                                                                                                                                                                                                                                                                                                                                                                                                                                                                                                                                                                                                                                                                                                                                                                                                                                                                                                                                                                                                                                                                                                                                                                                                                                                                                                                                                                                                                                                                                                                                                                                                                                                                                                              | 6                                                                                                                                                                                                                                                                                                                                                                                                                                                                                                                                                                                                                                                                                                                                                                                                                                                                                                                                                                                                                                                                                                                                                                                                                                                                                                                                                                                                                                                                                                                                                                                                                                                                                                                                                                                                                                                                                                                                                                                                                                                                                                                              |
| Image       | SHUMATT                                                                                                                                                                                                                                                                                                                                                                                                                                                                                                                                                                                                                                                                                                                                                                                                                                                                                                                                                                                                                                                                                                                                                                                                                                                                                                                                                                                                                                                                                                                                                                                                                                                                                                                                                                                                                                                                                                                                                                                                                                                                                                                        | SHUMATT                                                                                                                                                                                                                                                                                                                                                                                                                                                                                                                                                                                                                                                                                                                                                                                                                                                                                                                                                                                                                                                                                                                                                                                                                                                                                                                                                                                                                                                                                                                                                                                                                                                                                                                                                                                                                                                                                                                                                                                                                                                                                                                        |
| Name        | Neutral Injector Orifice Plate's Individual<br>Box                                                                                                                                                                                                                                                                                                                                                                                                                                                                                                                                                                                                                                                                                                                                                                                                                                                                                                                                                                                                                                                                                                                                                                                                                                                                                                                                                                                                                                                                                                                                                                                                                                                                                                                                                                                                                                                                                                                                                                                                                                                                             | Orifice Plate's 10pcs Packing Box                                                                                                                                                                                                                                                                                                                                                                                                                                                                                                                                                                                                                                                                                                                                                                                                                                                                                                                                                                                                                                                                                                                                                                                                                                                                                                                                                                                                                                                                                                                                                                                                                                                                                                                                                                                                                                                                                                                                                                                                                                                                                              |
| - 15        | Prevent damage to the orifice plates during                                                                                                                                                                                                                                                                                                                                                                                                                                                                                                                                                                                                                                                                                                                                                                                                                                                                                                                                                                                                                                                                                                                                                                                                                                                                                                                                                                                                                                                                                                                                                                                                                                                                                                                                                                                                                                                                                                                                                                                                                                                                                    | Liwei orifice plate's 10PCS plastic box to prevent damage to the orifice plates during                                                                                                                                                                                                                                                                                                                                                                                                                                                                                                                                                                                                                                                                                                                                                                                                                                                                                                                                                                                                                                                                                                                                                                                                                                                                                                                                                                                                                                                                                                                                                                                                                                                                                                                                                                                                                                                                                                                                                                                                                                         |
| Description | transportation                                                                                                                                                                                                                                                                                                                                                                                                                                                                                                                                                                                                                                                                                                                                                                                                                                                                                                                                                                                                                                                                                                                                                                                                                                                                                                                                                                                                                                                                                                                                                                                                                                                                                                                                                                                                                                                                                                                                                                                                                                                                                                                 | transportation                                                                                                                                                                                                                                                                                                                                                                                                                                                                                                                                                                                                                                                                                                                                                                                                                                                                                                                                                                                                                                                                                                                                                                                                                                                                                                                                                                                                                                                                                                                                                                                                                                                                                                                                                                                                                                                                                                                                                                                                                                                                                                                 |