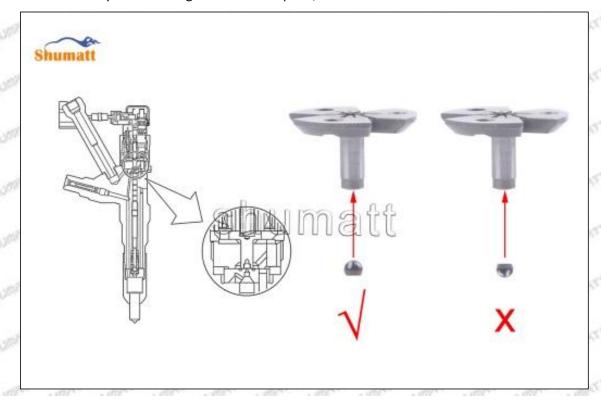

## 095000-6470 Injector Orifice Plate 04# Technical File

SKU1: G1Z11000000004

SKU2: G1F22950400400

SKU3: G1L32950400400

SKU4: G1N12950400400

SKU5: G1Z172950400400