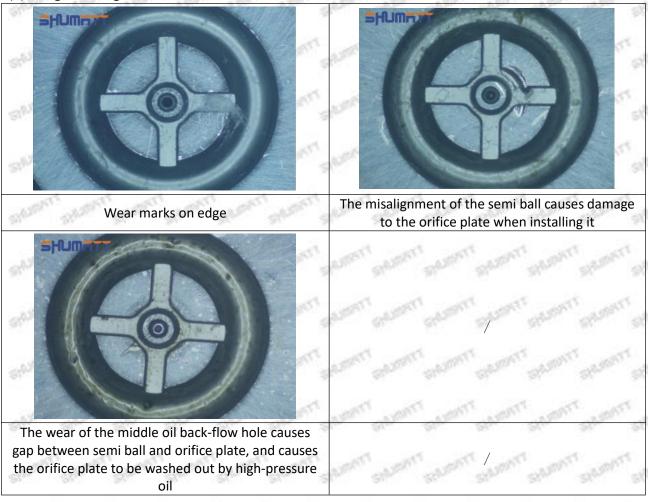

then the fuel injector cannot work normally.

⚠ The wear on orifice plate's surface causes gap to the semi ball, which leads to large volume of oil return, in serious cases, the pressure can not be built up and nozzle will spray oil directly.

The blockage of the oil inlet hole (side hole) will cause small amount of oil return, the blockage of oil inlet side hole will cause the injector cannot build a pressure chamber, as a result, the injector cannot work normally.

(2) Magnified 500 times under the microscope, check the plane position of the semi ball, if there is any scratch, it is recommended to replace it.

Mob/WhatsApp: +86 13410541523 Tel: +8675523215133

Email: ruby@shumatt.com



#### 2.2.095000-6470 Injector Orifice Plate 04# Level of Damage Inspection

#### (1) Slight Damaged



Mob/WhatsApp: +86 13410541523 Tel: +8675523215133

Email: <u>ruby@shumatt.com</u> Website: <u>www.shumatt.com</u>

#### (2) Moderate Damaged



Wear marks on edge



The misalignment of the semi ball causes damage to the orifice plate when installing it



The wear of the middle oil back-flow hole causes gap between semi ball and orifice plate, and causes the orifice plate to be washed out by high-pressure oil

ģģ

/

#### (3) Highly Damaged



Obvious Wear marks on edge



The misalignment of the semi ball causes damage to the orifice plate when installing it

Mob/WhatsApp: +86 13410541523

Email: ruby@shumatt.com

© 2022 Shenzhen Shumatt Technology Co., Ltd

Tel: +8675523215133

## SHUMATT

## Shenzhen Shumatt Technology Co., Ltd



The wear of the middle oil back-flow hole causes gap