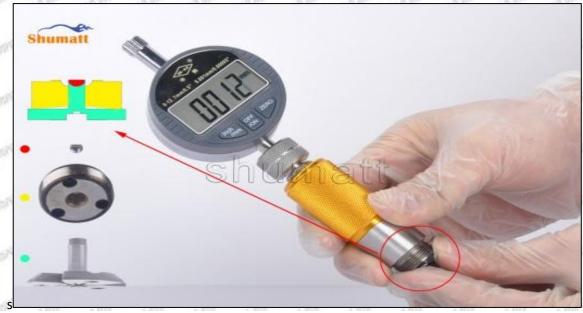

#### (2) 095000-6470 Injector Orifice Plate 04# Customized Items

| No.         | The state of the s | 2                                                                                                                                                                                                                                                                                                                                                                                                                                                                                                                                                                                                                                                                                                                                                                                                                                                                                                                                                                                                                                                                                                                                                                                                                                                                                                                                                                                                                                                                                                                                                                                                                                                                                                                                                                                                                                                                                                                                                                                                                                                                                                                              |
|-------------|--------------------------------------------------------------------------------------------------------------------------------------------------------------------------------------------------------------------------------------------------------------------------------------------------------------------------------------------------------------------------------------------------------------------------------------------------------------------------------------------------------------------------------------------------------------------------------------------------------------------------------------------------------------------------------------------------------------------------------------------------------------------------------------------------------------------------------------------------------------------------------------------------------------------------------------------------------------------------------------------------------------------------------------------------------------------------------------------------------------------------------------------------------------------------------------------------------------------------------------------------------------------------------------------------------------------------------------------------------------------------------------------------------------------------------------------------------------------------------------------------------------------------------------------------------------------------------------------------------------------------------------------------------------------------------------------------------------------------------------------------------------------------------------------------------------------------------------------------------------------------------------------------------------------------------------------------------------------------------------------------------------------------------------------------------------------------------------------------------------------------------|--------------------------------------------------------------------------------------------------------------------------------------------------------------------------------------------------------------------------------------------------------------------------------------------------------------------------------------------------------------------------------------------------------------------------------------------------------------------------------------------------------------------------------------------------------------------------------------------------------------------------------------------------------------------------------------------------------------------------------------------------------------------------------------------------------------------------------------------------------------------------------------------------------------------------------------------------------------------------------------------------------------------------------------------------------------------------------------------------------------------------------------------------------------------------------------------------------------------------------------------------------------------------------------------------------------------------------------------------------------------------------------------------------------------------------------------------------------------------------------------------------------------------------------------------------------------------------------------------------------------------------------------------------------------------------------------------------------------------------------------------------------------------------------------------------------------------------------------------------------------------------------------------------------------------------------------------------------------------------------------------------------------------------------------------------------------------------------------------------------------------------|
| lmage       | SHUMATT (S)                                                                                                                                                                                                                                                                                                                                                                                                                                                                                                                                                                                                                                                                                                                                                                                                                                                                                                                                                                                                                                                                                                                                                                                                                                                                                                                                                                                                                                                                                                                                                                                                                                                                                                                                                                                                                                                                                                                                                                                                                                                                                                                    | SHUMATT A                                                                                                                                                                                                                                                                                                                                                                                                                                                                                                                                                                                                                                                                                                                                                                                                                                                                                                                                                                                                                                                                                                                                                                                                                                                                                                                                                                                                                                                                                                                                                                                                                                                                                                                                                                                                                                                                                                                                                                                                                                                                                                                      |
| Name        | Injector Orifice Plate's Front Lettering                                                                                                                                                                                                                                                                                                                                                                                                                                                                                                                                                                                                                                                                                                                                                                                                                                                                                                                                                                                                                                                                                                                                                                                                                                                                                                                                                                                                                                                                                                                                                                                                                                                                                                                                                                                                                                                                                                                                                                                                                                                                                       | Injector Orifice Plate's Side Lettering                                                                                                                                                                                                                                                                                                                                                                                                                                                                                                                                                                                                                                                                                                                                                                                                                                                                                                                                                                                                                                                                                                                                                                                                                                                                                                                                                                                                                                                                                                                                                                                                                                                                                                                                                                                                                                                                                                                                                                                                                                                                                        |
| Description | Orifice plate part number: 04#                                                                                                                                                                                                                                                                                                                                                                                                                                                                                                                                                                                                                                                                                                                                                                                                                                                                                                                                                                                                                                                                                                                                                                                                                                                                                                                                                                                                                                                                                                                                                                                                                                                                                                                                                                                                                                                                                                                                                                                                                                                                                                 | Starm Starm Starm Library Star                                                                                                                                                                                                                                                                                                                                                                                                                                                                                                                                                                                                                                                                                                                                                                                                                                                                                                                                                                                                                                                                                                                                                                                                                                                                                                                                                                                                                                                                                                                                                                                                                                                                                                                                                                                                                                                                                                                                                                                                                                                                                                 |
| No.         | 3 3 3                                                                                                                                                                                                                                                                                                                                                                                                                                                                                                                                                                                                                                                                                                                                                                                                                                                                                                                                                                                                                                                                                                                                                                                                                                                                                                                                                                                                                                                                                                                                                                                                                                                                                                                                                                                                                                                                                                                                                                                                                                                                                                                          | 4                                                                                                                                                                                                                                                                                                                                                                                                                                                                                                                                                                                                                                                                                                                                                                                                                                                                                                                                                                                                                                                                                                                                                                                                                                                                                                                                                                                                                                                                                                                                                                                                                                                                                                                                                                                                                                                                                                                                                                                                                                                                                                                              |
| Image       | 0-25mm<br>0.001mm                                                                                                                                                                                                                                                                                                                                                                                                                                                                                                                                                                                                                                                                                                                                                                                                                                                                                                                                                                                                                                                                                                                                                                                                                                                                                                                                                                                                                                                                                                                                                                                                                                                                                                                                                                                                                                                                                                                                                                                                                                                                                                              | SHUMATT CONTRACTOR OF THE PARTY |
| Name        | Injector Orifice Plate's Thickness                                                                                                                                                                                                                                                                                                                                                                                                                                                                                                                                                                                                                                                                                                                                                                                                                                                                                                                                                                                                                                                                                                                                                                                                                                                                                                                                                                                                                                                                                                                                                                                                                                                                                                                                                                                                                                                                                                                                                                                                                                                                                             | 9-Grid Plastic Box                                                                                                                                                                                                                                                                                                                                                                                                                                                                                                                                                                                                                                                                                                                                                                                                                                                                                                                                                                                                                                                                                                                                                                                                                                                                                                                                                                                                                                                                                                                                                                                                                                                                                                                                                                                                                                                                                                                                                                                                                                                                                                             |
| Description | Injector orifice plate's thickness range: 4.02mm   4.108mm.                                                                                                                                                                                                                                                                                                                                                                                                                                                                                                                                                                                                                                                                                                                                                                                                                                                                                                                                                                                                                                                                                                                                                                                                                                                                                                                                                                                                                                                                                                                                                                                                                                                                                                                                                                                                                                                                                                                                                                                                                                                                    | Prevent damage to the orifice plates during transportation                                                                                                                                                                                                                                                                                                                                                                                                                                                                                                                                                                                                                                                                                                                                                                                                                                                                                                                                                                                                                                                                                                                                                                                                                                                                                                                                                                                                                                                                                                                                                                                                                                                                                                                                                                                                                                                                                                                                                                                                                                                                     |
| No.         | 5                                                                                                                                                                                                                                                                                                                                                                                                                                                                                                                                                                                                                                                                                                                                                                                                                                                                                                                                                                                                                                                                                                                                                                                                                                                                                                                                                                                                                                                                                                                                                                                                                                                                                                                                                                                                                                                                                                                                                                                                                                                                                                                              | 6                                                                                                                                                                                                                                                                                                                                                                                                                                                                                                                                                                                                                                                                                                                                                                                                                                                                                                                                                                                                                                                                                                                                                                                                                                                                                                                                                                                                                                                                                                                                                                                                                                                                                                                                                                                                                                                                                                                                                                                                                                                                                                                              |
| Image       | SHUMATT                                                                                                                                                                                                                                                                                                                                                                                                                                                                                                                                                                                                                                                                                                                                                                                                                                                                                                                                                                                                                                                                                                                                                                                                                                                                                                                                                                                                                                                                                                                                                                                                                                                                                                                                                                                                                                                                                                                                                                                                                                                                                                                        | SHUMATT                                                                                                                                                                                                                                                                                                                                                                                                                                                                                                                                                                                                                                                                                                                                                                                                                                                                                                                                                                                                                                                                                                                                                                                                                                                                                                                                                                                                                                                                                                                                                                                                                                                                                                                                                                                                                                                                                                                                                                                                                                                                                                                        |
| Name        | Neutral Injector Orifice Plate's Individual<br>Box                                                                                                                                                                                                                                                                                                                                                                                                                                                                                                                                                                                                                                                                                                                                                                                                                                                                                                                                                                                                                                                                                                                                                                                                                                                                                                                                                                                                                                                                                                                                                                                                                                                                                                                                                                                                                                                                                                                                                                                                                                                                             | Orifice Plate's 10pcs Packing Box                                                                                                                                                                                                                                                                                                                                                                                                                                                                                                                                                                                                                                                                                                                                                                                                                                                                                                                                                                                                                                                                                                                                                                                                                                                                                                                                                                                                                                                                                                                                                                                                                                                                                                                                                                                                                                                                                                                                                                                                                                                                                              |
| - 15        | Prevent damage to the orifice plates during                                                                                                                                                                                                                                                                                                                                                                                                                                                                                                                                                                                                                                                                                                                                                                                                                                                                                                                                                                                                                                                                                                                                                                                                                                                                                                                                                                                                                                                                                                                                                                                                                                                                                                                                                                                                                                                                                                                                                                                                                                                                                    | Liwei orifice plate's 10PCS plastic box to prevent damage to the orifice plates during                                                                                                                                                                                                                                                                                                                                                                                                                                                                                                                                                                                                                                                                                                                                                                                                                                                                                                                                                                                                                                                                                                                                                                                                                                                                                                                                                                                                                                                                                                                                                                                                                                                                                                                                                                                                                                                                                                                                                                                                                                         |
| Description | transportation                                                                                                                                                                                                                                                                                                                                                                                                                                                                                                                                                                                                                                                                                                                                                                                                                                                                                                                                                                                                                                                                                                                                                                                                                                                                                                                                                                                                                                                                                                                                                                                                                                                                                                                                                                                                                                                                                                                                                                                                                                                                                                                 | transportation                                                                                                                                                                                                                                                                                                                                                                                                                                                                                                                                                                                                                                                                                                                                                                                                                                                                                                                                                                                                                                                                                                                                                                                                                                                                                                                                                                                                                                                                                                                                                                                                                                                                                                                                                                                                                                                                                                                                                                                                                                                                                                                 |