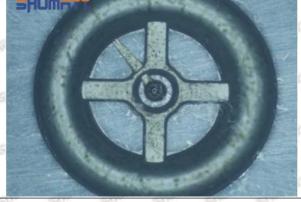

of the oil inlet hole (side hole) will cause small amount of oil return, the blockage of oil inlet side hole will cause the injector cannot build a pressure chamber, as a result, the injector cannot work normally.

(2) Magnified 500 times under the microscope, check the plane position of the semi ball, if there is any scratch, it is recommended to replace it.

Mob/WhatsApp: +86 13410541523 Tel: +8675523215133

Email: ruby@shumatt.com



#### 2.2.095000-6470 Injector Orifice Plate 04# Level of Damage Inspection

#### (1) Slight Damaged



Mob/WhatsApp: +86 13410541523 Tel: +8675523215133

Email: <u>ruby@shumatt.com</u> Website: <u>www.shumatt.com</u>

#### (2) Moderate Damaged



Wear marks on edge



The misalignment of the semi ball causes damage to the orifice plate when installing it



The wear of the middle oil back-flow hole causes gap between semi ball and orifice plate, and causes the orifice plate to be washed out by high-pressure oil

ģģ

/

#### (3) Highly Damaged



Obvious Wear marks on edge



The misalignment of the semi ball causes damage to the orifice plate when installing it

Mob/WhatsApp: +86 13410541523

Email: ruby@shumatt.com

© 2022 Shenzhen Shumatt Technology Co., Ltd

Tel: +8675523215133

## SHUMATT

## Shenzhen Shumatt Technology Co., Ltd



The wear of the middle oil back-flow hole causes gap between semi ball and orifice plate, and causes the orifice plate to be washed out by high-pressure oil

/

#### (4) More Pictures of Orifice Plate's Damage Details



The misalignment of the semi ball



Marks of the misalignment of the semi ball



The in