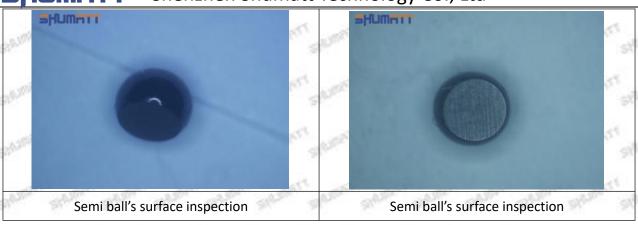

#### (1) 095000-6470 Injector Orifice Plate 04# Testing

All 095000-6470 injector orifice plate 04# parts are subjected to A-hole flow test, Z-hole flow test, precision test, high temperature test, low temperature test, pressure test, leakage test, durability test, and various working condition tests.

#### (2) 095000-6470 Injector Orifice Plate 04# Inspection

The factory inspection of 095000-6470 injector orifice plate 04# is undergone three inspections - full inspection, random inspection, and batch inspection. Different brands of test benches are used to test 095000-6470 injector orifice plate 04# for a total of no less than three times for factory inspection, and 095000-6470 injector orifice plate 04# installation testing environment are progressed in dust-free workshop.