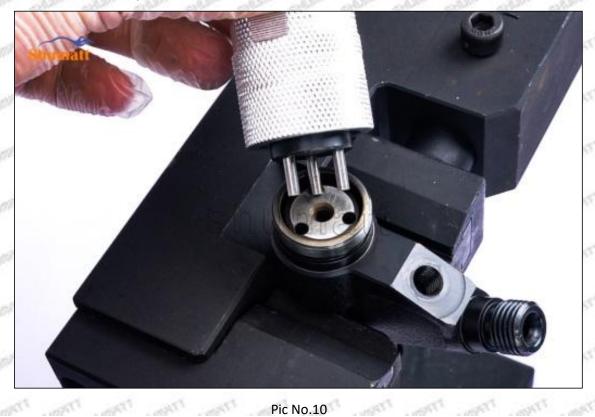

## 095000-6470 Injector Orifice Plate 04# Technical File

SKU1: G1Z11000000004

SKU2: G1F22950400400

SKU3: G1L32950400400

SKU4: G1N12950400400

SKU5: G1Z172950400400