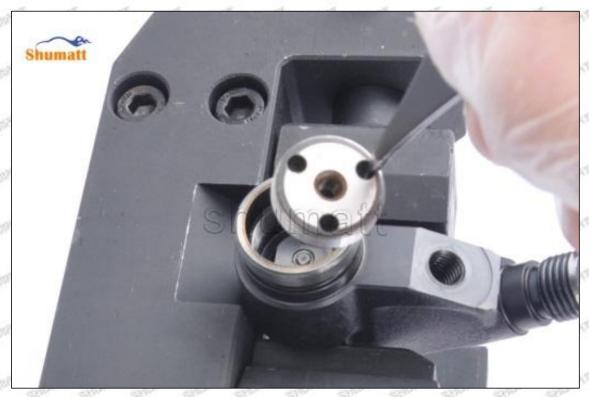

## 095000-6470 Injector Orifice Plate 04# Technical File

SKU1: G1Z11000000004

SKU2: G1F22950400400

SKU3: G1L32950400400

SKU4: G1N12950400400

SKU5: G1Z172950400400