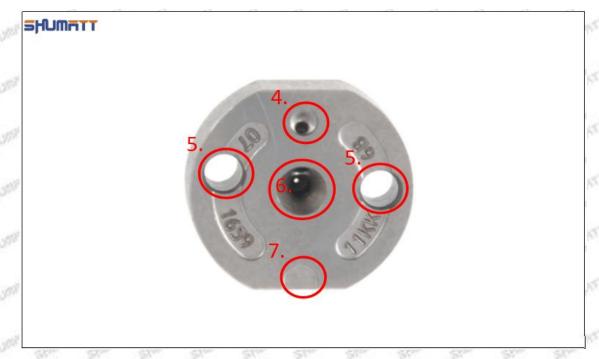

### (2) Orifice Plate's Structure

Pic No. 2

| 4: Oil Inlet          | 5: Stabilizing Pin                       | 6: Front of Oil | 7: Mark Location |
|-----------------------|------------------------------------------|-----------------|------------------|
| 21/201 21/201 21/2011 | 21 21 21 21 21 21 21 21 21 21 21 21 21 2 | Back-flow Hole  | Stan Stan Sta    |