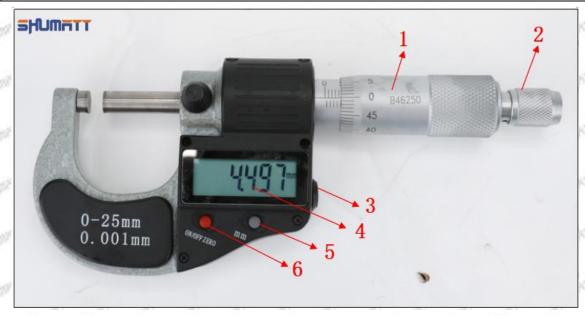

#### (2) Electronic Digital Display Micrometer

#### Technical Parameters

1. Range: 0-25mm,25-50mm,50-75mm,75-100mm

2. Resolution: 0.001mm

3. Power: Voltage 1.5V button battery
4. Working Temperature: 0∽+40°C
5. Storage Temperature: -20∽+70°C
6. Environment Humidity: ≤80%

Pic No.2

| 1: Micro-tube                  | 2:Ratchet Force     | 3: Data Output        | 4: Display    | 5: mm Function |
|--------------------------------|---------------------|-----------------------|---------------|----------------|
|                                | Measuring Device    | Port                  | Screen        | Key            |
| 6: ON/OFF ZERO<br>Function Key | THE TRUTT THE PARTY | STATE OF THE STATE OF | AND THE PARTY | AND SHAPET     |