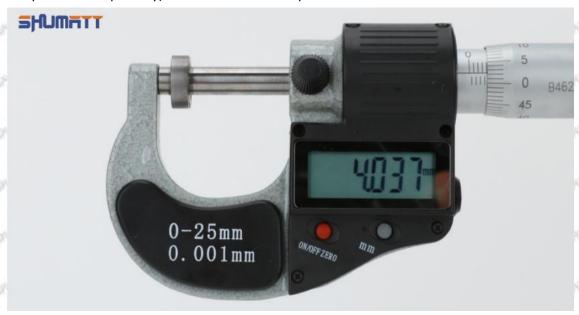

#### (2) Electronic Digital Display Micrometer

#### Technical Parameters

1. Range: 0-25mm,25-50mm,50-75mm,75-100mm

2. Resolution: 0.001mm

3. Power: Voltage 1.5V button battery
4. Working Temperature: 0∽+40°C
5. Storage Temperature: -20∽+70°C
6. Environment Humidity: ≤80%

Parts' Name

Mob/WhatsApp: +86 13410541523 Tel: +8675523215133

Email : <a href="mailto:ruby@shumatt.com">ruby@shumatt.com</a>
Website : <a href="mailto:www.shumatt.com">www.shumatt.com</a>
© 2022 Shenzhen Shumatt Technology Co., Ltd

Pic No.2

| 1: Micro-tube                  | 2:Ratchet Force     | 3: Data Output        | 4: Display    | 5: mm Function |
|--------------------------------|---------------------|-----------------------|---------------|----------------|
|                                | Measuring Device    | Port                  | Screen        | Key            |
| 6: ON/OFF ZERO<br>Function Key | THE TRUTT THE PARTY | STATE OF THE STATE OF | AND THE PARTY | AND SHAPET     |