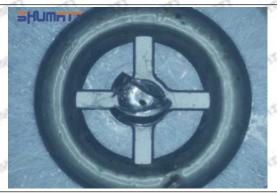

the pressure can not be built up and nozzle will spray oil directly.

The blockage of the oil inlet hole (side hole) will cause small amount of oil return, the blockage of oil inlet side hole will cause the injector cannot build a pressure chamber, as a result, the injector cannot work normally.

(2) Magnified 500 times under the microscope, check the plane position of the semi ball, if there is any scratch, it is recommended to replace it.

Mob/WhatsApp: +86 13410541523 Tel: +8675523215133

Email: ruby@shumatt.com



### 2.2.095000-6500 Injector Orifice Plate 04# Level of Damage Inspection

#### (1) Slight Damaged



Mob/WhatsApp: +86 13410541523 Tel: +8675523215133

Email: <u>ruby@shumatt.com</u> Website: <u>www.shumatt.com</u>

15 / 38

#### (2) Moderate Damaged



Wear marks on edge



The misalignment of the semi ball causes damage to the orifice plate when installing it



The wear of the middle oil back-flow hole causes gap between semi ball and orifice plate, and causes the orifice plate to be washed out by high-pressure oil

ģģ

/

#### (3) Highly Damaged



Obvious Wear marks on edge



The misalignment of the semi ball causes damage to the orifice plate when installing it

Mob/WhatsApp: +86 13410541523

Email: ruby@shumatt.com

© 2022 Shenzhen Shumatt Technology Co., Ltd

Tel: +8675523215133

# SHUMATT

# Shenzhen Shumatt Technology Co., Ltd



The wear of the middle oil back-flow hole causes gap between semi ball and orifice plate, and causes the orifice plate to be washed out by high-pressure oil

/

#### (4) More Pictures of Orifice Plate's Damage Details