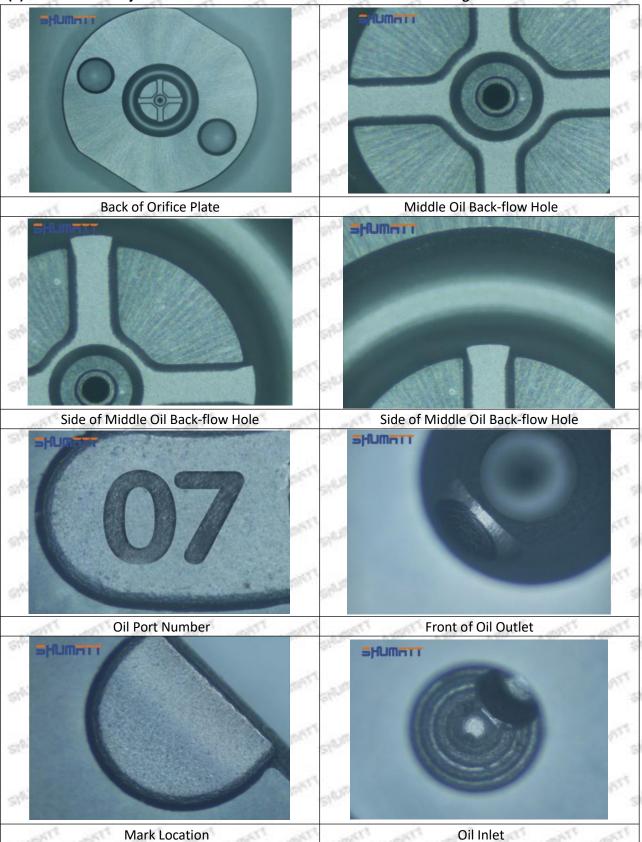

# (4) 095000-6500 Injector Orifice Plate 04# Neutral Orifice Plate's Multi-angle Pictures

Mob/WhatsApp: +86 13410541523 Tel: +8675523215133

Email: ruby@shumatt.com

© 2022 Shenzhen Shumatt Technology Co., Ltd