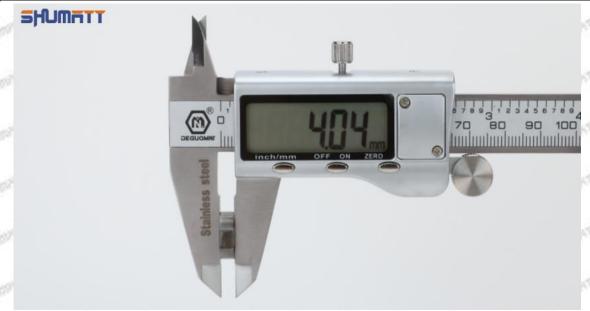

#### (1) Electronic Vernier Caliper

#### Technical Parameters

1. Made of stainless steel.

2. Resolution: 0.01mm/0.001.

3. Can set on zero at any location.

#### Parts' Name

Pic No.1

| 1: Caliper Body     | : Caliper Body 2: Caliper Frame Fastening Screw |              | 4: Data Output Port |  |
|---------------------|-------------------------------------------------|--------------|---------------------|--|
| 5: Data Output Port | 6: Battery Cover                                | 7: Depth Bar |                     |  |