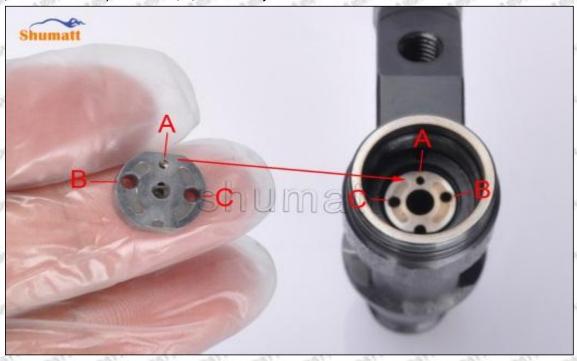

#### 1.7. 095000-6500 Injector Orifice Plate 04# Lettering Detail's Display

#### (1) Orifice Plate's Lettering

Mob/WhatsApp: +86 13410541523 Tel: +8675523215133

Email: ruby@shumatt.com

© 2022 Shenzhen Shumatt Technology Co., Ltd

Pic No. 1

| 1: Oil Port Number | 2: Grade Recognition Number | 3: Manufacture Number | 177 Last 1 |
|--------------------|-----------------------------|-----------------------|------------|

### (2) Orifice Plate's Structure

Pic No. 2

| 4: Oil Inlet          | 5: Stabilizing Pin                       | 6: Front of Oil | 7: Mark Location |
|-----------------------|------------------------------------------|-----------------|------------------|
| 21/201 21/201 21/2011 | 21 21 21 21 21 21 21 21 21 21 21 21 21 2 | Back-flow Hole  | Stan Stan Sta    |