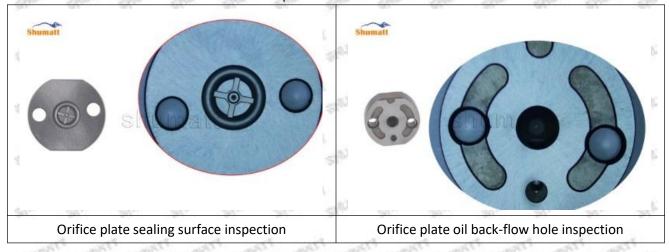

### (2) Orifice Plate's Structure

Pic No. 2

| 4: Oil Inlet          | 5: Stabilizing Pin                       | 6: Front of Oil | 7: Mark Location |
|-----------------------|------------------------------------------|-----------------|------------------|
| 21/201 21/201 21/2011 | 21 21 21 21 21 21 21 21 21 21 21 21 21 2 | Back-flow Hole  | Stan Stan Sta    |