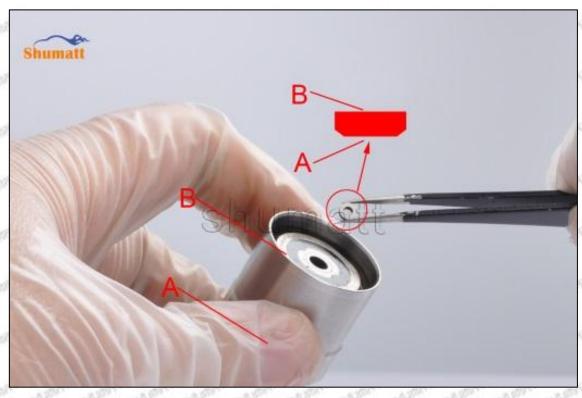

#### (1) Orifice Plate's Lettering

Mob/WhatsApp: +86 13410541523 Tel: +8675523215133

Email: ruby@shumatt.com

© 2022 Shenzhen Shumatt Technology Co., Ltd

Pic No. 1

| 1: Oil Port Number | 2: Grade Recognition Number | 3: Manufacture Number | 177 Last 1 |
|--------------------|-----------------------------|-----------------------|------------|

### (2) Orifice Plate's Structure

Pic No. 2

| 4: Oil Inlet          | 5: Stabilizing Pin                       | 6: Front of Oil | 7: Mark Location |
|-----------------------|------------------------------------------|-----------------|------------------|
| 21/201 21/201 21/2011 | 21 21 21 21 21 21 21 21 21 21 21 21 21 2 | Back-flow Hole  | Stan Stan Sta    |