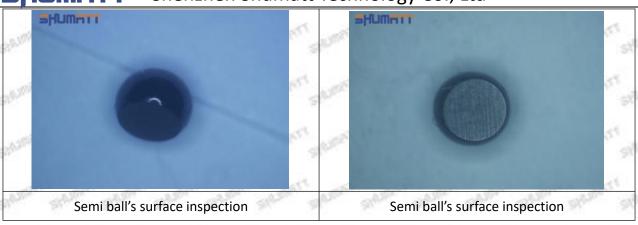

the semi ball to be not tightly sealed, which causes the fuel injection pressure cannot be established, then the fuel injector cannot work normally.

⚠ The wear on orifice plate's surface causes gap to the semi ball, which leads to large volume of oil return, in serious cases, the pressure can not be built up and nozzle will spray oil directly.

The blockage of the oil inlet hole (side hole) will cause small amount of oil return, the blockage of oil inlet side hole will cause the injector cannot build a pressure chamber, as a result, the injector cannot work normally.

(2) Magnified 500 times under the microscope, check the plane position of the semi ball, if there is any scratch, it is recommended to replace it.

Mob/WhatsApp: +86 13410541523 Tel: +8675523215133

Email: ruby@shumatt.com



### 2.2.095000-6500 Injector Orifice Plate 04# Level of Damage Inspection

#### (1) Slight Damaged



Mob/WhatsApp: +86 13410541523 Tel: +8675523215133

Email: <u>ruby@shumatt.com</u> Website: <u>www.shumatt.com</u>

15 / 38

#### (2) Moderate Damaged



Wear marks on edge



The misalignment of the semi ball causes damage to the orifice plate when installing it



The wear of the middle oil back-flow hole causes gap between semi ball and orifice plate, and causes the orifice plate to be washed out by high-pressure oil

ģģ

/

#### (3) Highly Damaged



Obvious Wear marks on edge



The misalignment of the semi ball causes damage to the orifice plate when installing it

Mob/WhatsApp: +86 13410541523

Email: ruby@shumatt.com

© 2022 Shenzhen Shumatt Technology Co., Ltd

Tel: +867552321513