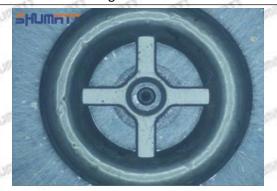

urn, in serious cases, the pressure can not be built up and nozzle will spray oil directly.

The blockage of the oil inlet hole (side hole) will cause small amount of oil return, the blockage of oil inlet side hole will cause the injector cannot build a pressure chamber, as a result, the injector cannot work normally.

(2) Magnified 500 times under the microscope, check the plane position of the semi ball, if there is any scratch, it is recommended to replace it.

Mob/WhatsApp: +86 13410541523 Tel: +8675523215133

Email: ruby@shumatt.com



### 2.2.095000-6500 Injector Orifice Plate 04# Level of Damage Inspection

#### (1) Slight Damaged



Mob/WhatsApp: +86 13410541523 Tel: +8675523215133

Email: <u>ruby@shumatt.com</u> Website: <u>www.shumatt.com</u>

15 / 38

#### (2) Moderate Damaged



Wear marks on edge



The misalignment of the semi ball causes damage to the orifice plate when installing it



The wear of the middle oil back-flow hole causes gap between semi ball and orifice plate, and causes the orifice plate to be washed out by high-pressure oil

ģģ

/

#### (3) Highly Damaged



Obvious Wear marks on edge



The misalignment of the semi ball causes damage to the orifice plate when installing it

Mob/WhatsApp: +86 13410541523

Email: ruby@shumatt.com

© 2022 Shenzhen Shumatt Technology Co., Ltd

Tel: +8675523215133

# SHUMATT

# Shenzhen Shumatt Technology Co., Ltd



The wear of the middle oil back-flow hole causes gap between semi ball and orifice plate, and causes the orifice plate to be washed out by high-pressure oil

/

#### (4) More Pictures of Orifice Plat