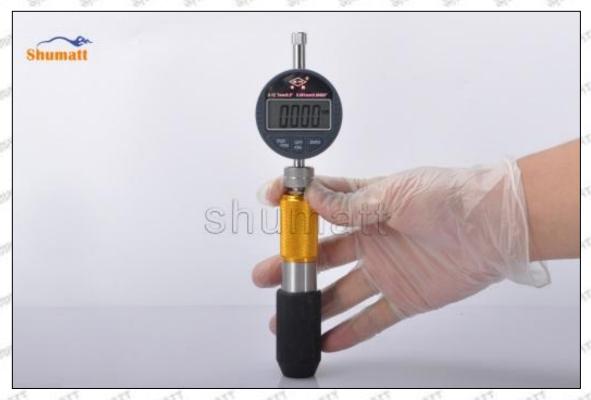

#### (2) Electronic Digital Display Micrometer

#### Technical Parameters

1. Range: 0-25mm,25-50mm,50-75mm,75-100mm

2. Resolution: 0.001mm

3. Power: Voltage 1.5V button battery
4. Working Temperature: 0∽+40°C
5. Storage Temperature: -20∽+70°C
6. Environment Humidity: ≤80%

Pic No.2

| 1: Micro-tube                  | 2:Ratchet Force     | 3: Data Output        | 4: Display    | 5: mm Function |
|--------------------------------|---------------------|-----------------------|---------------|----------------|
|                                | Measuring Device    | Port                  | Screen        | Key            |
| 6: ON/OFF ZERO<br>Function Key | THE TRUTT THE PARTY | STATE OF THE STATE OF | AND THE PARTY | AND SHAPET     |