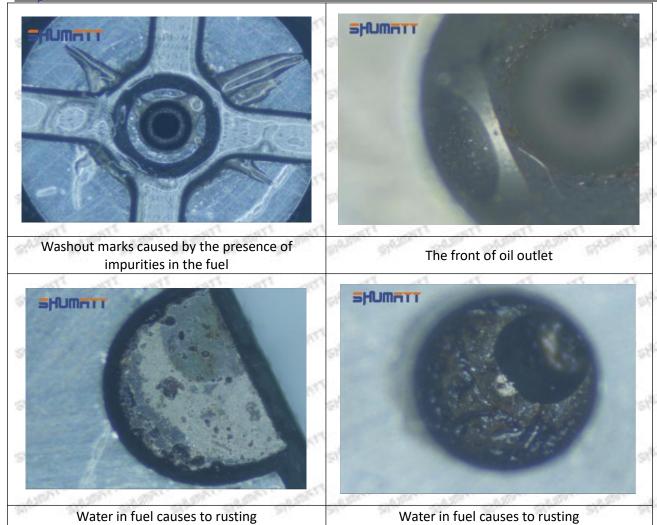

ment of the semi ball causes damage to the orifice plate when installing it

Mob/WhatsApp: +86 13410541523

Email: ruby@shumatt.com

© 2022 Shenzhen Shumatt Technology Co., Ltd

Tel: +8675523215133

# SHUMATT

# Shenzhen Shumatt Technology Co., Ltd



The wear of the middle oil back-flow hole causes gap between semi ball and orifice plate, and causes the orifice plate to be washed out by high-pressure oil

/

#### (4) More Pictures of Orifice Plate's Damage Details



The misalignment of the semi ball



Marks of the misalignment of the semi ball



The indentation of the misalignment of the semi ball



Washout marks caused by the presence of impurities in the fuel

Mob/WhatsApp: +86 13410541523

Email: ruby@shumatt.com

© 2022 Shenzhen Shumatt Technology Co., Ltd

Tel: +8675523215133





(5) Impact Classification According to The Degree of Damage to The Orifice Plate

| Damage Type                      | Severe Damaged General Damaged                                                                |                                                                                                          | Slight Damaged                                                        |  |
|----------------------------------|-----------------------------------------------------------------------------------------------|----------------------------------------------------------------------------------------------------------|-----------------------------------------------------------------------|--|
| Classification                   | Α