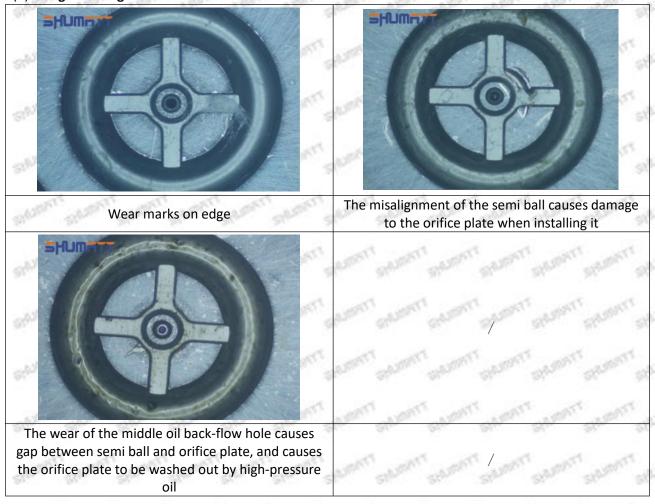

, then the fuel injector cannot work normally.

⚠ The wear on orifice plate's surface causes gap to the semi ball, which leads to large volume of oil return, in serious cases, the pressure can not be built up and nozzle will spray oil directly.

The blockage of the oil inlet hole (side hole) will cause small amount of oil return, the blockage of oil inlet side hole will cause the injector cannot build a pressure chamber, as a result, the injector cannot work normally.

(2) Magnified 500 times under the microscope, check the plane position of the semi ball, if there is any scratch, it is recommended to replace it.

Mob/WhatsApp: +86 13410541523 Tel: +8675523215133

Email: ruby@shumatt.com



### 2.2.095000-6500 Injector Orifice Plate 04# Level of Damage Inspection

#### (1) Slight Damaged



Mob/WhatsApp: +86 13410541523 Tel: +8675523215133

Email: <u>ruby@shumatt.com</u> Website: <u>www.shumatt.com</u>

15 / 38

#### (2) Moderate Damaged



Wear marks on edge



The misalignment of the semi ball causes damage to the orifice plate when installing it



The wear of the middle oil back-flow hole causes gap between semi ball and orifice plate, and causes the orifice plate to be washed out by high-pressure oil

ģģ

/

#### (3) Highly Damaged



Obvious Wear marks on edge



The misalignment of the semi ball causes damage to the orifice plate when installing it

Mob/WhatsApp: +86 13410541523

Email: ruby@shumatt.com

© 2022 Shenzhen Shumatt Technology Co., Ltd

Tel: +8675523215133

# SHUMATT

# Shenzhen Shumatt Technology Co., Ltd



The wear of the middle oil back-flow hole caus