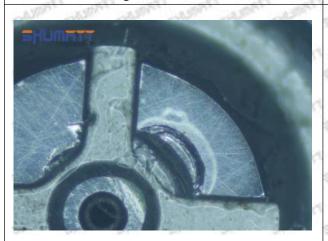

### (2) Orifice Plate's Structure

Pic No. 2

| 4: Oil Inlet          | 5: Stabilizing Pin                       | 6: Front of Oil | 7: Mark Location |
|-----------------------|------------------------------------------|-----------------|------------------|
| 21/201 21/201 21/2011 | 21 21 21 21 21 21 21 21 21 21 21 21 21 2 | Back-flow Hole  | Stan Stan Sta    |