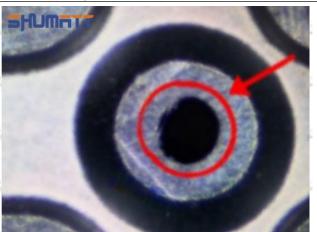

#### (2) 095000-6500 Injector Orifice Plate 04# Inspection

The factory inspection of 095000-6500 injector orifice plate 04# is undergone three inspections - full inspection, random inspection, and batch inspection. Different brands of test benches are used to test 095000-6500 injector orifice plate 04# for a total of no less than three times for factory inspection, and 095000-6500 injector orifice plate 04# installation testing environment are progressed in dust-free