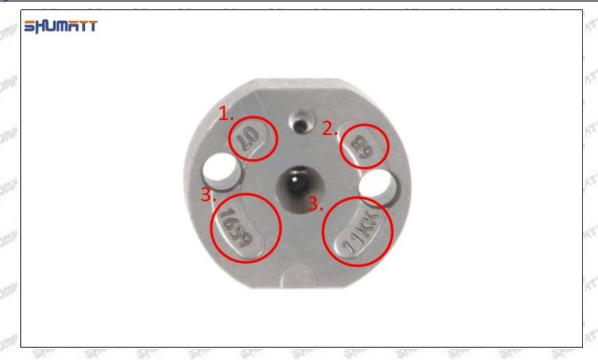

#### (1) Orifice Plate's Lettering

Mob/WhatsApp: +86 13410541523 Tel: +8675523215133

Email: ruby@shumatt.com

© 2022 Shenzhen Shumatt Technology Co., Ltd

Pic No. 1

| 1: Oil Port Number | 2: Grade Recognition Number | 3: Manufacture Number | 177 Last 1 |
|--------------------|-----------------------------|-----------------------|------------|