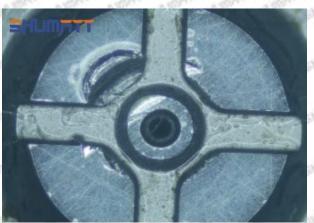

### (2) Orifice Plate's Structure

Pic No. 2

| 4: Oil Inlet          | 5: Stabilizing Pin                       | 6: Front of Oil | 7: Mark Location |
|-----------------------|------------------------------------------|-----------------|------------------|
| 21/201 21/201 21/2011 | 21 21 21 21 21 21 21 21 21 21 21 21 21 2 | Back-flow Hole  | Stan Stan Sta    |