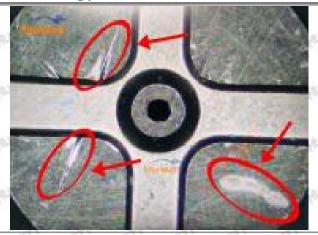

#### (2) 095000-6500 Injector Orifice Plate 04# Inspection

The factory inspection of 095000-6500 injector orifice plate 04# is undergone three inspections - full inspection, random inspection, and batch inspection. Different brands of test benches are used to test 095000-6500 injector orifice plate 04# for a total of no less than three times for factory inspection, and 095000-6500 injector orifice plate 04# installation testing environment are progressed in dust-free