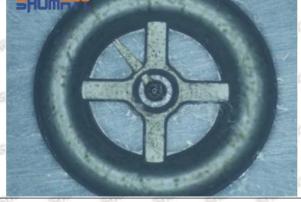

oil inlet hole (side hole) will cause small amount of oil return, the blockage of oil inlet side hole will cause the injector cannot build a pressure chamber, as a result, the injector cannot work normally.

(2) Magnified 500 times under the microscope, check the plane position of the semi ball, if there is any scratch, it is recommended to replace it.

Mob/WhatsApp: +86 13410541523 Tel: +8675523215133

Email: ruby@shumatt.com



### 2.2.095000-6500 Injector Orifice Plate 04# Level of Damage Inspection

#### (1) Slight Damaged



Mob/WhatsApp: +86 13410541523 Tel: +8675523215133

Email: <u>ruby@shumatt.com</u> Website: <u>www.shumatt.com</u>

15 / 38

#### (2) Moderate Damaged



Wear marks on edge



The misalignment of the semi ball causes damage to the orifice plate when installing it



The wear of the middle oil back-flow hole causes gap between semi ball and orifice plate, and causes the orifice plate to be washed out by high-pressure oil

ģģ

/

#### (3) Highly Damaged



Obvious Wear marks on edge



The misalignment of the semi ball causes damage to the orifice plate when installing it

Mob/WhatsApp: +86 13410541523

Email: ruby@shumatt.com

© 2022 Shenzhen Shumatt Technology Co., Ltd

Tel: +8675523215133

# SHUMATT

# Shenzhen Shumatt Technology Co., Ltd



The wear of the middle oil back-flow hole causes gap between semi ball and orifice plate, and causes the orifice plate to be washed out by high-pressure oil

/

#### (4) More Pictures of Orifice Plate's Damage Details



The misalignment of the semi ball



Marks of the misalignment of the semi ball



The inde