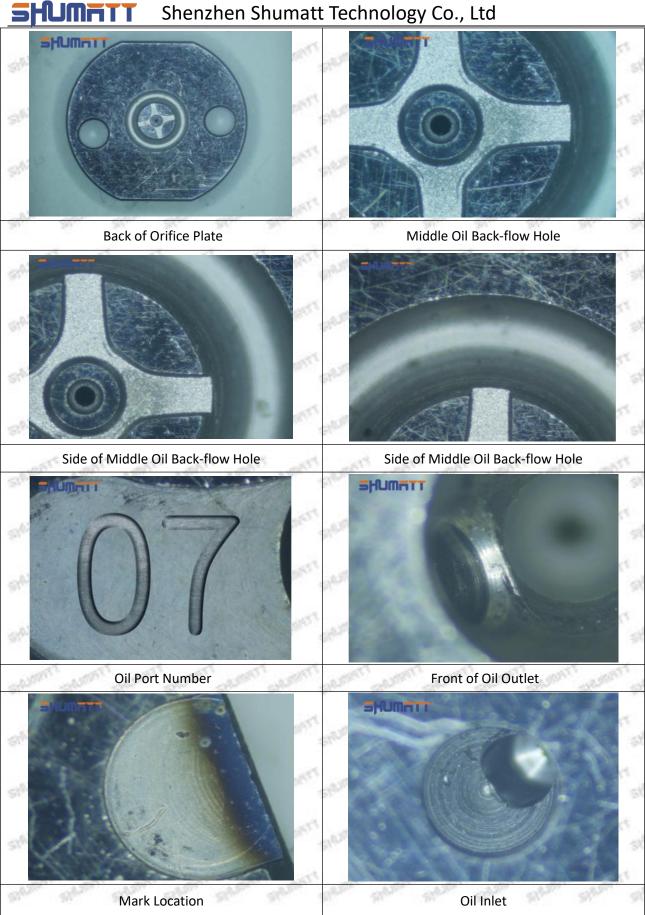

# (3) 095000-6500 Injector Orifice Plate 9# Liwei Orifice Plate's Multi-angle Pictures

Mob/WhatsApp: +86 13410541523 Tel: +8675523215133

Email: ruby@shumatt.com

© 2022 Shenzhen Shumatt Technology Co., Ltd

Mob/WhatsApp: +86 13410541523 Tel: +8675523215133

Email: ruby@shumatt.com

© 2022 Shenzhen Shumatt Technology Co., Ltd