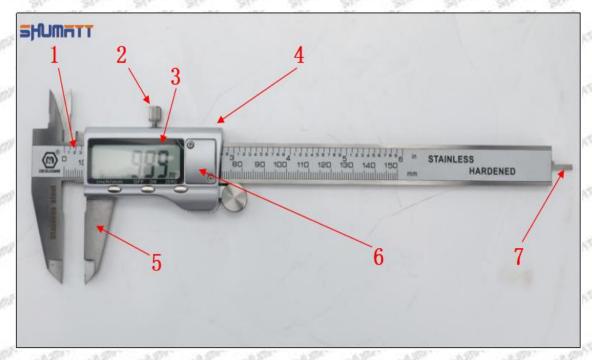

#### (1) Electronic Vernier Caliper

#### Technical Parameters

1. Made of stainless steel.

2. Resolution: 0.01mm/0.001.

3. Can set on zero at any location.

#### Parts' Name

Pic No.1

| 1: Caliper Body     | : Caliper Body 2: Caliper Frame Fastening Screw |              | 4: Data Output Port |  |
|---------------------|-------------------------------------------------|--------------|---------------------|--|
| 5: Data Output Port | 6: Battery Cover                                | 7: Depth Bar |                     |  |