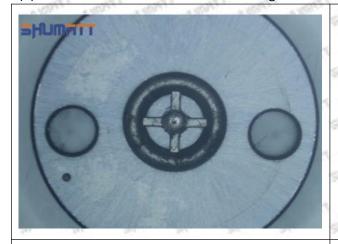

### (2) Orifice Plate's Structure

Pic No. 2

| 4: Oil Inlet          | 5: Stabilizing Pin                       | 6: Front of Oil | 7: Mark Location |
|-----------------------|------------------------------------------|-----------------|------------------|
| 21/201 21/201 21/2011 | 21 21 21 21 21 21 21 21 21 21 21 21 21 2 | Back-flow Hole  | Stan Stan Sta    |