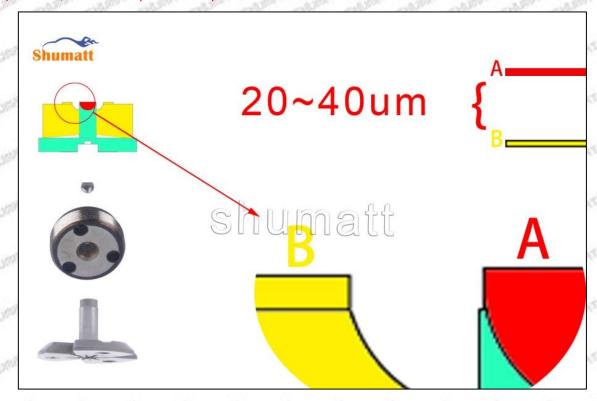

#### 1.7. 095000-6500 Injector Orifice Plate 04# Lettering Detail's Display

#### (1) Orifice Plate's Lettering

Mob/WhatsApp: +86 13410541523 Tel: +8675523215133

Email: ruby@shumatt.com

© 2022 Shenzhen Shumatt Technology Co., Ltd

Pic No. 1

| 1: Oil Port Number | 2: Grade Recognition Number | 3: Manufacture Number | 177 Last 1 |
|--------------------|-----------------------------|-----------------------|------------|

### (2) Orifice Plate's Structure

Pic No. 2

| 4: Oil Inlet          | 5: Stabilizing Pin                       | 6: Front of Oil | 7: Mark Location |
|-----------------------|------------------------------------------|-----------------|------------------|
| 21/201 21/201 21/2011 | 21 21 21 21 21 21 21 21 21 21 21 21 21 2 | Back-flow Hole  | Stan Stan Sta    |