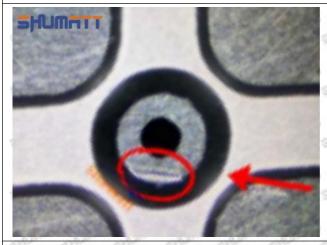

#### (2) 095000-6500 Injector Orifice Plate 04# Inspection

The factory inspection of 095000-6500 injector orifice plate 04# is undergone three inspections - full inspection, random inspection, and batch inspection. Different brands of test benches are used to test 095000-6500 injector orifice plate 04# for a total of no less than three times for factory inspection, and 095000-6500 injector orifice plate 04# installation testing environment are progressed in dust-free