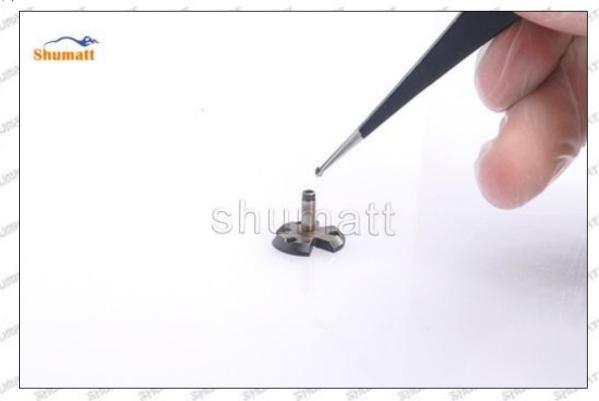

#### 1.7. 095000-6500 Injector Orifice Plate 04# Lettering Detail's Display

#### (1) Orifice Plate's Lettering

Mob/WhatsApp: +86 13410541523 Tel: +8675523215133

Email: ruby@shumatt.com

© 2022 Shenzhen Shumatt Technology Co., Ltd

Pic No. 1

| 1: Oil Port Number | 2: Grade Recognition Number | 3: Manufacture Number | 177 Last 1 |
|--------------------|-----------------------------|-----------------------|------------|