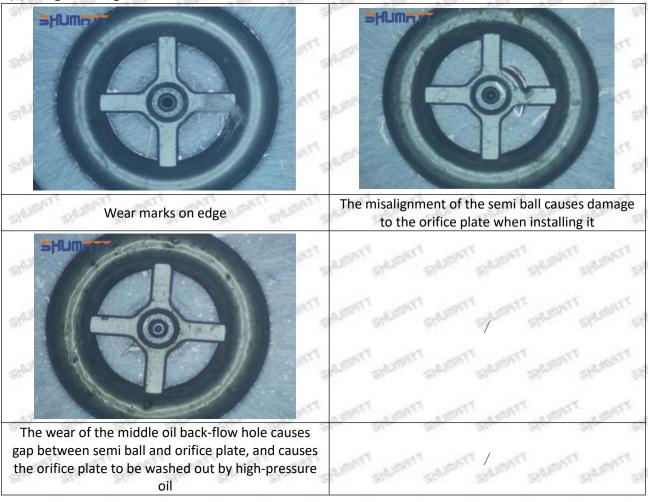

#### UPS Logistics Time: Country or Region of Departure: China's Mainland

| Country of Estimated Destination Arrival Time |           | Country of Destination | Estimated<br>Arrival Time | Country of Destination | Estimated<br>Arrival Time |
|-----------------------------------------------|-----------|------------------------|---------------------------|------------------------|---------------------------|
| Japan                                         | 3 Days    | UK                     | 5-7Days                   | Egypt                  | 5-7 Days                  |
| Turkey                                        | 5-7 Days  | Singapore              | 3 Days                    | Switzerland            | 5-7 Days                  |
| Bahrain                                       | 5-7 Days  | Latvia                 | 7-10 Days                 | New Zealand            | 7-10 Days                 |
| Sri Lanka                                     | 5-7 Days  | Thailand               | 3 Days                    | Austria                | 5-7 Days                  |
| Romania                                       | 5-7 Days  | Vietnam                | 3-5 Days                  | Estonia                | 5-7 Days                  |
| Malaysia                                      | 3-5 Days  | Israel                 | 5-7 Days                  | Mexico                 | 7-10 Days                 |
| France                                        | 5-7 Days  | America                | 5-7 Days                  | United Arab Emirates   | 5-7 Days                  |
| Italy                                         | 5-7 Days  | Netherlands            | 5-7 Days                  | Bengal                 | 7-10 Days                 |
| Lebanon                                       | 5-7 Days  | Philippine             | 3-5 Days                  | Greece                 | 7-10 Days                 |
| South Korea                                   | 3 Days    | Spain                  | 5-7 Days                  | Myanmar                | 5-7 Days                  |
| Canada                                        | 5-7 Days  | Germany                | 5-7 Days                  | Saudi Arabia           | 7-10 Days                 |
| Portugal                                      | 5-7 Days  | Australia              | 5-7 Days                  | South Africa           | 7-10 Days                 |
| Denmark                                       | 5-7 Days  | Belgium                | 5-7 Days                  | Ukraine                | 7-10 Days                 |
| India                                         | 7-10 Days | Qatar                  | 7-10 Days                 | Poland                 | 5-7 Days                  |
| Indonesia                                     | 3-5 Days  | Morocco                | 7-10 Days                 | Pakistan               | 7-10 Days                 |
| Kuwait                                        | 7-10 Days | Par Shirm Shirm        | Bless Styles              | all all all            | SKy SK                    |

The logistics time is for reference only, subjects are according to the actual arrival.

#### 3.7.095000-6550 Injector Orifice Plate 02# Packing

Domestic express packaging: Usually wrapped in waterproof scotch tape, such as picture No.1.

Mob/WhatsApp: +86 13410541523 Tel: +8675523215133

Email: ruby@shumatt.com Website: www.shumatt.com