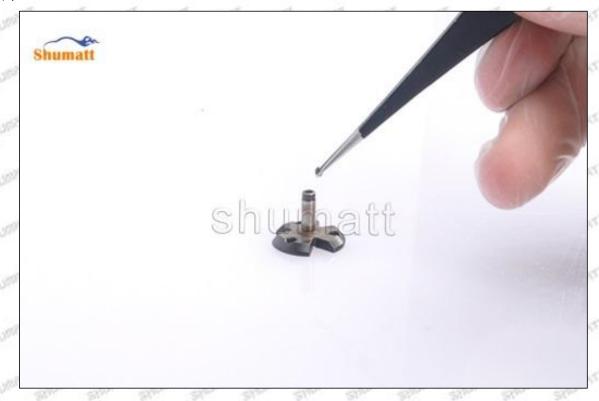

### (2) 095000-6550 Injector Orifice Plate 02# Customized Items

| No.                 | 1                                                                                                                                                                                                                                                                                                                                                                                                                                                                                                                                                                                                                                                                                                                                                                                                                                                                                                                                                                                                                                                                                                                                                                                                                                                                                                                                                                                                                                                                                                                                                                                                                                                                                                                                                                                                                                                                                                                                                                                                                                                                                                                              | 2                                                                                                     |
|---------------------|--------------------------------------------------------------------------------------------------------------------------------------------------------------------------------------------------------------------------------------------------------------------------------------------------------------------------------------------------------------------------------------------------------------------------------------------------------------------------------------------------------------------------------------------------------------------------------------------------------------------------------------------------------------------------------------------------------------------------------------------------------------------------------------------------------------------------------------------------------------------------------------------------------------------------------------------------------------------------------------------------------------------------------------------------------------------------------------------------------------------------------------------------------------------------------------------------------------------------------------------------------------------------------------------------------------------------------------------------------------------------------------------------------------------------------------------------------------------------------------------------------------------------------------------------------------------------------------------------------------------------------------------------------------------------------------------------------------------------------------------------------------------------------------------------------------------------------------------------------------------------------------------------------------------------------------------------------------------------------------------------------------------------------------------------------------------------------------------------------------------------------|-------------------------------------------------------------------------------------------------------|
| Image               | SHUMATT OF SHAPE OF S | A                                                                                                     |
| Name                | Injector Orifice Plate's Front Lettering                                                                                                                                                                                                                                                                                                                                                                                                                                                                                                                                                                                                                                                                                                                                                                                                                                                                                                                                                                                                                                                                                                                                                                                                                                                                                                                                                                                                                                                                                                                                                                                                                                                                                                                                                                                                                                                                                                                                                                                                                                                                                       | Injector Orifice Plate's Side Lettering                                                               |
| Description         | Orifice plate part number: 02#                                                                                                                                                                                                                                                                                                                                                                                                                                                                                                                                                                                                                                                                                                                                                                                                                                                                                                                                                                                                                                                                                                                                                                                                                                                                                                                                                                                                                                                                                                                                                                                                                                                                                                                                                                                                                                                                                                                                                                                                                                                                                                 | THE THE PERSON NAMED IN COLUMN TWO IS NOT THE OWNER.                                                  |
| No.                 | 3                                                                                                                                                                                                                                                                                                                                                                                                                                                                                                                                                                                                                                                                                                                                                                                                                                                                                                                                                                                                                                                                                                                                                                                                                                                                                                                                                                                                                                                                                                                                                                                                                                                                                                                                                                                                                                                                                                                                                                                                                                                                                                                              | 4                                                                                                     |
| Image               | SHUMATT 0 sa                                                                                                                                                                                                                                                                                                                                                                                                                                                                                                                                                                                                                                                                                                                                                                                                                                                                                                                                                                                                                                                                                                                                                                                                                                                                                                                                                                                                                                                                                                                                                                                                                                                                                                                                                                                                                                                                                                                                                                                                                                                                                                                   | SHUMATT                                                                                               |
| SAJESTI SAJES       | 0-25mm<br>0.001mm                                                                                                                                                                                                                                                                                                                                                                                                                                                                                                                                                                                                                                                                                                                                                                                                                                                                                                                                                                                                                                                                                                                                                                                                                                                                                                                                                                                                                                                                                                                                                                                                                                                                                                                                                                                                                                                                                                                                                                                                                                                                                                              |                                                                                                       |
| Name<br>Description | Injector Orifice Plate's Thickness Injector orifice plate's thickness range: 4.02mm∽4.108mm.                                                                                                                                                                                                                                                                                                                                                                                                                                                                                                                                                                                                                                                                                                                                                                                                                                                                                                                                                                                                                                                                                                                                                                                                                                                                                                                                                                                                                                                                                                                                                                                                                                                                                                                                                                                                                                                                                                                                                                                                                                   | 9-Grid Plastic Box Prevent damage to the orifice plates during transportation                         |
| No.                 | 5                                                                                                                                                                                                                                                                                                                                                                                                                                                                                                                                                                                                                                                                                                                                                                                                                                                                                                                                                                                                                                                                                                                                                                                                                                                                                                                                                                                                                                                                                                                                                                                                                                                                                                                                                                                                                                                                                                                                                                                                                                                                                                                              | 6                                                                                                     |
| Image               | SHUMATT STATE OF THE PARTY OF T | SHUMATT (PILIN/IEI)                                                                                   |
| Name                | Neutral Injector Orifice Plate's Individual<br>Box                                                                                                                                                                                                                                                                                                                                                                                                                                                                                                                                                                                                                                                                                                                                                                                                                                                                                                                                                                                                                                                                                                                                                                                                                                                                                                                                                                                                                                                                                                                                                                                                                                                                                                                                                                                                                                                                                                                                                                                                                                                                             | Orifice Plate's 10pcs Packing Box                                                                     |
| Description         | Prevent damage to the orifice plates during transportation                                                                                                                                                                                                                                                                                                                                                                                                                                                                                                                                                                                                                                                                                                                                                                                                                                                                                                                                                                                                                                                                                                                                                                                                                                                                                                                                                                                                                                                                                                                                                                                                                                                                                                                                                                                                                                                                                                                                                                                                                                                                     | Liwei orifice plate's 10PCS plastic box to prevent damage to the orifice plates during transportation |
| No.                 | 50° 50° 57° 51°                                                                                                                                                                                                                                                                                                                                                                                                                                                                                                                                                                                                                                                                                                                                                                                                                                                                                                                                                                                                                                                                                                                                                                                                                                                                                                                                                                                                                                                                                                                                                                                                                                                                                                                                                                                                                                                                                                                                                                                                                                                                                                                | SAT SAT SAT SAT SAT                                                                                   |