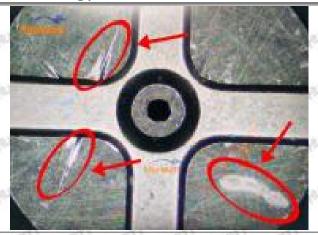

#### (2) 095000-6550 Injector Orifice Plate 02# Inspection

The factory inspection of 095000-6550 injector orifice plate 02# is undergone three inspections - full inspection, random inspection, and batch inspection. Different brands of test benches are used to test 095000-6550 injector orifice plate 02# for a total of no less than three times for factory inspection, and 095000-6550 injector orifice plate 02# installation testing environment are progressed in dust-free workshop.