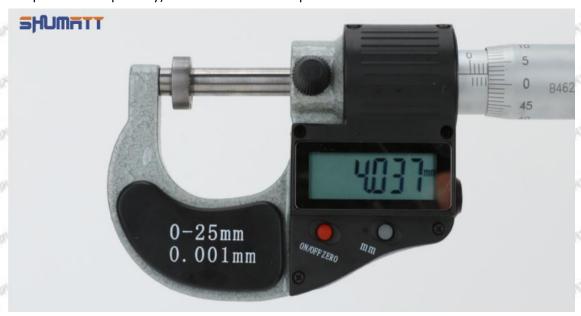

### (2) 095000-6550 Injector Orifice Plate 02# Customized Items

| No.                 | 1                                                                                                                                                                                                                                                                                                                                                                                                                                                                                                                                                                                                                                                                                                                                                                                                                                                                                                                                                                                                                                                                                                                                                                                                                                                                                                                                                                                                                                                                                                                                                                                                                                                                                                                                                                                                                                                                                                                                                                                                                                                                                                                              | 2                                                                                                     |
|---------------------|--------------------------------------------------------------------------------------------------------------------------------------------------------------------------------------------------------------------------------------------------------------------------------------------------------------------------------------------------------------------------------------------------------------------------------------------------------------------------------------------------------------------------------------------------------------------------------------------------------------------------------------------------------------------------------------------------------------------------------------------------------------------------------------------------------------------------------------------------------------------------------------------------------------------------------------------------------------------------------------------------------------------------------------------------------------------------------------------------------------------------------------------------------------------------------------------------------------------------------------------------------------------------------------------------------------------------------------------------------------------------------------------------------------------------------------------------------------------------------------------------------------------------------------------------------------------------------------------------------------------------------------------------------------------------------------------------------------------------------------------------------------------------------------------------------------------------------------------------------------------------------------------------------------------------------------------------------------------------------------------------------------------------------------------------------------------------------------------------------------------------------|-------------------------------------------------------------------------------------------------------|
| Image               | SHUMATT OF SHAPE OF S | A                                                                                                     |
| Name                | Injector Orifice Plate's Front Lettering                                                                                                                                                                                                                                                                                                                                                                                                                                                                                                                                                                                                                                                                                                                                                                                                                                                                                                                                                                                                                                                                                                                                                                                                                                                                                                                                                                                                                                                                                                                                                                                                                                                                                                                                                                                                                                                                                                                                                                                                                                                                                       | Injector Orifice Plate's Side Lettering                                                               |
| Description         | Orifice plate part number: 02#                                                                                                                                                                                                                                                                                                                                                                                                                                                                                                                                                                                                                                                                                                                                                                                                                                                                                                                                                                                                                                                                                                                                                                                                                                                                                                                                                                                                                                                                                                                                                                                                                                                                                                                                                                                                                                                                                                                                                                                                                                                                                                 | THE THE PERSON NAMED IN COLUMN TWO IS NOT THE OWNER.                                                  |
| No.                 | 3                                                                                                                                                                                                                                                                                                                                                                                                                                                                                                                                                                                                                                                                                                                                                                                                                                                                                                                                                                                                                                                                                                                                                                                                                                                                                                                                                                                                                                                                                                                                                                                                                                                                                                                                                                                                                                                                                                                                                                                                                                                                                                                              | 4                                                                                                     |
| Image               | SHUMATT 0 sa                                                                                                                                                                                                                                                                                                                                                                                                                                                                                                                                                                                                                                                                                                                                                                                                                                                                                                                                                                                                                                                                                                                                                                                                                                                                                                                                                                                                                                                                                                                                                                                                                                                                                                                                                                                                                                                                                                                                                                                                                                                                                                                   | SHUMATT                                                                                               |
| SAJESTI SAJES       | 0-25mm<br>0.001mm                                                                                                                                                                                                                                                                                                                                                                                                                                                                                                                                                                                                                                                                                                                                                                                                                                                                                                                                                                                                                                                                                                                                                                                                                                                                                                                                                                                                                                                                                                                                                                                                                                                                                                                                                                                                                                                                                                                                                                                                                                                                                                              |                                                                                                       |
| Name<br>Description | Injector Orifice Plate's Thickness Injector orifice plate's thickness range: 4.02mm∽4.108mm.                                                                                                                                                                                                                                                                                                                                                                                                                                                                                                                                                                                                                                                                                                                                                                                                                                                                                                                                                                                                                                                                                                                                                                                                                                                                                                                                                                                                                                                                                                                                                                                                                                                                                                                                                                                                                                                                                                                                                                                                                                   | 9-Grid Plastic Box Prevent damage to the orifice plates during transportation                         |
| No.                 | 5                                                                                                                                                                                                                                                                                                                                                                                                                                                                                                                                                                                                                                                                                                                                                                                                                                                                                                                                                                                                                                                                                                                                                                                                                                                                                                                                                                                                                                                                                                                                                                                                                                                                                                                                                                                                                                                                                                                                                                                                                                                                                                                              | 6                                                                                                     |
| Image               | SHUMATT STATE OF THE PARTY OF T | SHUMATT (PILIN/IEI)                                                                                   |
| Name                | Neutral Injector Orifice Plate's Individual<br>Box                                                                                                                                                                                                                                                                                                                                                                                                                                                                                                                                                                                                                                                                                                                                                                                                                                                                                                                                                                                                                                                                                                                                                                                                                                                                                                                                                                                                                                                                                                                                                                                                                                                                                                                                                                                                                                                                                                                                                                                                                                                                             | Orifice Plate's 10pcs Packing Box                                                                     |
| Description         | Prevent damage to the orifice plates during transportation                                                                                                                                                                                                                                                                                                                                                                                                                                                                                                                                                                                                                                                                                                                                                                                                                                                                                                                                                                                                                                                                                                                                                                                                                                                                                                                                                                                                                                                                                                                                                                                                                                                                                                                                                                                                                                                                                                                                                                                                                                                                     | Liwei orifice plate's 10PCS plastic box to prevent damage to the orifice plates during transportation |
| No.                 | 50° 50° 57° 51°                                                                                                                                                                                                                                                                                                                                                                                                                                                                                                                                                                                                                                                                                                                                                                                                                                                                                                                                                                                                                                                                                                                                                                                                                                                                                                                                                                                                                                                                                                                                                                                                                                                                                                                                                                                                                                                                                                                                                                                                                                                                                                                | SAT SAT SAT SAT SAT                                                                                   |