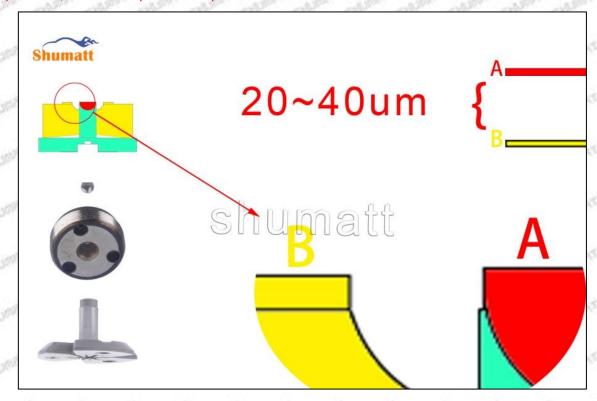

### (2) 095000-6550 Injector Orifice Plate 02# Customized Items

| No.                 | 1                                                                                                                                                                                                                                                                                                                                                                                                                                                                                                                                                                                                                                                                                                                                                                                                                                                                                                                                                                                                                                                                                                                                                                                                                                                                                                                                                                                                                                                                                                                                                                                                                                                                                                                                                                                                                                                                                                                                                                                                                                                                                                                              | 2                                                                                                     |
|---------------------|--------------------------------------------------------------------------------------------------------------------------------------------------------------------------------------------------------------------------------------------------------------------------------------------------------------------------------------------------------------------------------------------------------------------------------------------------------------------------------------------------------------------------------------------------------------------------------------------------------------------------------------------------------------------------------------------------------------------------------------------------------------------------------------------------------------------------------------------------------------------------------------------------------------------------------------------------------------------------------------------------------------------------------------------------------------------------------------------------------------------------------------------------------------------------------------------------------------------------------------------------------------------------------------------------------------------------------------------------------------------------------------------------------------------------------------------------------------------------------------------------------------------------------------------------------------------------------------------------------------------------------------------------------------------------------------------------------------------------------------------------------------------------------------------------------------------------------------------------------------------------------------------------------------------------------------------------------------------------------------------------------------------------------------------------------------------------------------------------------------------------------|-------------------------------------------------------------------------------------------------------|
| Image               | SHUMATT OF SHAPE OF S | A                                                                                                     |
| Name                | Injector Orifice Plate's Front Lettering                                                                                                                                                                                                                                                                                                                                                                                                                                                                                                                                                                                                                                                                                                                                                                                                                                                                                                                                                                                                                                                                                                                                                                                                                                                                                                                                                                                                                                                                                                                                                                                                                                                                                                                                                                                                                                                                                                                                                                                                                                                                                       | Injector Orifice Plate's Side Lettering                                                               |
| Description         | Orifice plate part number: 02#                                                                                                                                                                                                                                                                                                                                                                                                                                                                                                                                                                                                                                                                                                                                                                                                                                                                                                                                                                                                                                                                                                                                                                                                                                                                                                                                                                                                                                                                                                                                                                                                                                                                                                                                                                                                                                                                                                                                                                                                                                                                                                 | THE THE PERSON NAMED IN COLUMN TWO IS NOT THE OWNER.                                                  |
| No.                 | 3                                                                                                                                                                                                                                                                                                                                                                                                                                                                                                                                                                                                                                                                                                                                                                                                                                                                                                                                                                                                                                                                                                                                                                                                                                                                                                                                                                                                                                                                                                                                                                                                                                                                                                                                                                                                                                                                                                                                                                                                                                                                                                                              | 4                                                                                                     |
| Image               | SHUMATT 0 sa                                                                                                                                                                                                                                                                                                                                                                                                                                                                                                                                                                                                                                                                                                                                                                                                                                                                                                                                                                                                                                                                                                                                                                                                                                                                                                                                                                                                                                                                                                                                                                                                                                                                                                                                                                                                                                                                                                                                                                                                                                                                                                                   | SHUMATT                                                                                               |
| SAJESTI SAJES       | 0-25mm<br>0.001mm                                                                                                                                                                                                                                                                                                                                                                                                                                                                                                                                                                                                                                                                                                                                                                                                                                                                                                                                                                                                                                                                                                                                                                                                                                                                                                                                                                                                                                                                                                                                                                                                                                                                                                                                                                                                                                                                                                                                                                                                                                                                                                              |                                                                                                       |
| Name<br>Description | Injector Orifice Plate's Thickness Injector orifice plate's thickness range: 4.02mm∽4.108mm.                                                                                                                                                                                                                                                                                                                                                                                                                                                                                                                                                                                                                                                                                                                                                                                                                                                                                                                                                                                                                                                                                                                                                                                                                                                                                                                                                                                                                                                                                                                                                                                                                                                                                                                                                                                                                                                                                                                                                                                                                                   | 9-Grid Plastic Box Prevent damage to the orifice plates during transportation                         |
| No.                 | 5                                                                                                                                                                                                                                                                                                                                                                                                                                                                                                                                                                                                                                                                                                                                                                                                                                                                                                                                                                                                                                                                                                                                                                                                                                                                                                                                                                                                                                                                                                                                                                                                                                                                                                                                                                                                                                                                                                                                                                                                                                                                                                                              | 6                                                                                                     |
| Image               | SHUMATT STATE OF THE PARTY OF T | SHUMATT (PILIN/IEI)                                                                                   |
| Name                | Neutral Injector Orifice Plate's Individual<br>Box                                                                                                                                                                                                                                                                                                                                                                                                                                                                                                                                                                                                                                                                                                                                                                                                                                                                                                                                                                                                                                                                                                                                                                                                                                                                                                                                                                                                                                                                                                                                                                                                                                                                                                                                                                                                                                                                                                                                                                                                                                                                             | Orifice Plate's 10pcs Packing Box                                                                     |
| Description         | Prevent damage to the orifice plates during transportation                                                                                                                                                                                                                                                                                                                                                                                                                                                                                                                                                                                                                                                                                                                                                                                                                                                                                                                                                                                                                                                                                                                                                                                                                                                                                                                                                                                                                                                                                                                                                                                                                                                                                                                                                                                                                                                                                                                                                                                                                                                                     | Liwei orifice plate's 10PCS plastic box to prevent damage to the orifice plates during transportation |
| No.                 | 50° 50° 57° 51°                                                                                                                                                                                                                                                                                                                                                                                                                                                                                                                                                                                                                                                                                                                                                                                                                                                                                                                                                                                                                                                                                                                                                                                                                                                                                                                                                                                                                                                                                                                                                                                                                                                                                                                                                                                                                                                                                                                                                                                                                                                                                                                | SAT SAT SAT SAT SAT                                                                                   |