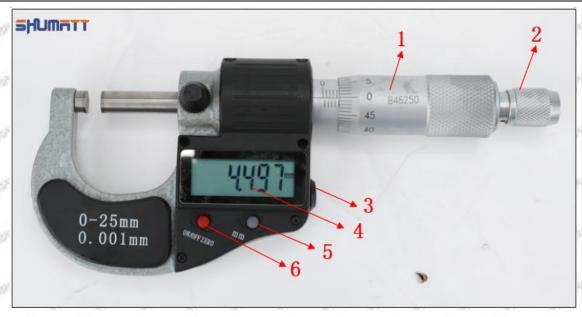

### (2) 095000-6550 Injector Orifice Plate 02# Customized Items

| No.                 | 1                                                                                                                                                                                                                                                                                                                                                                                                                                                                                                                                                                                                                                                                                                                                                                                                                                                                                                                                                                                                                                                                                                                                                                                                                                                                                                                                                                                                                                                                                                                                                                                                                                                                                                                                                                                                                                                                                                                                                                                                                                                                                                                              | 2                                                                                                     |
|---------------------|--------------------------------------------------------------------------------------------------------------------------------------------------------------------------------------------------------------------------------------------------------------------------------------------------------------------------------------------------------------------------------------------------------------------------------------------------------------------------------------------------------------------------------------------------------------------------------------------------------------------------------------------------------------------------------------------------------------------------------------------------------------------------------------------------------------------------------------------------------------------------------------------------------------------------------------------------------------------------------------------------------------------------------------------------------------------------------------------------------------------------------------------------------------------------------------------------------------------------------------------------------------------------------------------------------------------------------------------------------------------------------------------------------------------------------------------------------------------------------------------------------------------------------------------------------------------------------------------------------------------------------------------------------------------------------------------------------------------------------------------------------------------------------------------------------------------------------------------------------------------------------------------------------------------------------------------------------------------------------------------------------------------------------------------------------------------------------------------------------------------------------|-------------------------------------------------------------------------------------------------------|
| Image               | SHUMATT OF SHAPE OF S | A                                                                                                     |
| Name                | Injector Orifice Plate's Front Lettering                                                                                                                                                                                                                                                                                                                                                                                                                                                                                                                                                                                                                                                                                                                                                                                                                                                                                                                                                                                                                                                                                                                                                                                                                                                                                                                                                                                                                                                                                                                                                                                                                                                                                                                                                                                                                                                                                                                                                                                                                                                                                       | Injector Orifice Plate's Side Lettering                                                               |
| Description         | Orifice plate part number: 02#                                                                                                                                                                                                                                                                                                                                                                                                                                                                                                                                                                                                                                                                                                                                                                                                                                                                                                                                                                                                                                                                                                                                                                                                                                                                                                                                                                                                                                                                                                                                                                                                                                                                                                                                                                                                                                                                                                                                                                                                                                                                                                 | THE THE PERSON NAMED IN COLUMN TWO IS NOT THE OWNER.                                                  |
| No.                 | 3                                                                                                                                                                                                                                                                                                                                                                                                                                                                                                                                                                                                                                                                                                                                                                                                                                                                                                                                                                                                                                                                                                                                                                                                                                                                                                                                                                                                                                                                                                                                                                                                                                                                                                                                                                                                                                                                                                                                                                                                                                                                                                                              | 4                                                                                                     |
| Image               | SHUMATT 0 sa                                                                                                                                                                                                                                                                                                                                                                                                                                                                                                                                                                                                                                                                                                                                                                                                                                                                                                                                                                                                                                                                                                                                                                                                                                                                                                                                                                                                                                                                                                                                                                                                                                                                                                                                                                                                                                                                                                                                                                                                                                                                                                                   | SHUMATT                                                                                               |
| SAJESTI SAJES       | 0-25mm<br>0.001mm                                                                                                                                                                                                                                                                                                                                                                                                                                                                                                                                                                                                                                                                                                                                                                                                                                                                                                                                                                                                                                                                                                                                                                                                                                                                                                                                                                                                                                                                                                                                                                                                                                                                                                                                                                                                                                                                                                                                                                                                                                                                                                              |                                                                                                       |
| Name<br>Description | Injector Orifice Plate's Thickness Injector orifice plate's thickness range: 4.02mm∽4.108mm.                                                                                                                                                                                                                                                                                                                                                                                                                                                                                                                                                                                                                                                                                                                                                                                                                                                                                                                                                                                                                                                                                                                                                                                                                                                                                                                                                                                                                                                                                                                                                                                                                                                                                                                                                                                                                                                                                                                                                                                                                                   | 9-Grid Plastic Box Prevent damage to the orifice plates during transportation                         |
| No.                 | 5                                                                                                                                                                                                                                                                                                                                                                                                                                                                                                                                                                                                                                                                                                                                                                                                                                                                                                                                                                                                                                                                                                                                                                                                                                                                                                                                                                                                                                                                                                                                                                                                                                                                                                                                                                                                                                                                                                                                                                                                                                                                                                                              | 6                                                                                                     |
| Image               | SHUMATT STATE OF THE PARTY OF T | SHUMATT (PILIN/IEI)                                                                                   |
| Name                | Neutral Injector Orifice Plate's Individual<br>Box                                                                                                                                                                                                                                                                                                                                                                                                                                                                                                                                                                                                                                                                                                                                                                                                                                                                                                                                                                                                                                                                                                                                                                                                                                                                                                                                                                                                                                                                                                                                                                                                                                                                                                                                                                                                                                                                                                                                                                                                                                                                             | Orifice Plate's 10pcs Packing Box                                                                     |
| Description         | Prevent damage to the orifice plates during transportation                                                                                                                                                                                                                                                                                                                                                                                                                                                                                                                                                                                                                                                                                                                                                                                                                                                                                                                                                                                                                                                                                                                                                                                                                                                                                                                                                                                                                                                                                                                                                                                                                                                                                                                                                                                                                                                                                                                                                                                                                                                                     | Liwei orifice plate's 10PCS plastic box to prevent damage to the orifice plates during transportation |
| No.                 | 50° 50° 57° 51°                                                                                                                                                                                                                                                                                                                                                                                                                                                                                                                                                                                                                                                                                                                                                                                                                                                                                                                                                                                                                                                                                                                                                                                                                                                                                                                                                                                                                                                                                                                                                                                                                                                                                                                                                                                                                                                                                                                                                                                                                                                                                                                | SAT SAT SAT SAT SAT                                                                                   |