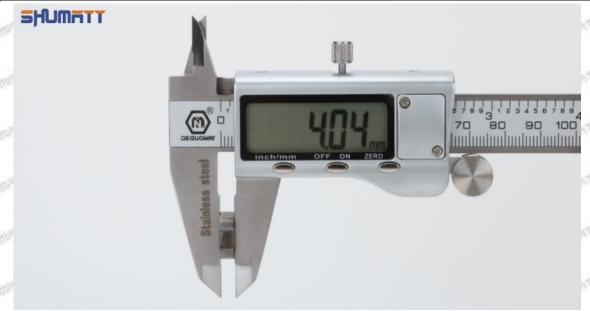

### (2) 095000-6550 Injector Orifice Plate 02# Customized Items

| No.                 | 1                                                                                                                                                                                                                                                                                                                                                                                                                                                                                                                                                                                                                                                                                                                                                                                                                                                                                                                                                                                                                                                                                                                                                                                                                                                                                                                                                                                                                                                                                                                                                                                                                                                                                                                                                                                                                                                                                                                                                                                                                                                                                                                              | 2                                                                                                     |
|---------------------|--------------------------------------------------------------------------------------------------------------------------------------------------------------------------------------------------------------------------------------------------------------------------------------------------------------------------------------------------------------------------------------------------------------------------------------------------------------------------------------------------------------------------------------------------------------------------------------------------------------------------------------------------------------------------------------------------------------------------------------------------------------------------------------------------------------------------------------------------------------------------------------------------------------------------------------------------------------------------------------------------------------------------------------------------------------------------------------------------------------------------------------------------------------------------------------------------------------------------------------------------------------------------------------------------------------------------------------------------------------------------------------------------------------------------------------------------------------------------------------------------------------------------------------------------------------------------------------------------------------------------------------------------------------------------------------------------------------------------------------------------------------------------------------------------------------------------------------------------------------------------------------------------------------------------------------------------------------------------------------------------------------------------------------------------------------------------------------------------------------------------------|-------------------------------------------------------------------------------------------------------|
| Image               | SHUMATT OF SHAPE OF S | A                                                                                                     |
| Name                | Injector Orifice Plate's Front Lettering                                                                                                                                                                                                                                                                                                                                                                                                                                                                                                                                                                                                                                                                                                                                                                                                                                                                                                                                                                                                                                                                                                                                                                                                                                                                                                                                                                                                                                                                                                                                                                                                                                                                                                                                                                                                                                                                                                                                                                                                                                                                                       | Injector Orifice Plate's Side Lettering                                                               |
| Description         | Orifice plate part number: 02#                                                                                                                                                                                                                                                                                                                                                                                                                                                                                                                                                                                                                                                                                                                                                                                                                                                                                                                                                                                                                                                                                                                                                                                                                                                                                                                                                                                                                                                                                                                                                                                                                                                                                                                                                                                                                                                                                                                                                                                                                                                                                                 | THE THE PERSON NAMED IN COLUMN TWO IS NOT THE OWNER.                                                  |
| No.                 | 3                                                                                                                                                                                                                                                                                                                                                                                                                                                                                                                                                                                                                                                                                                                                                                                                                                                                                                                                                                                                                                                                                                                                                                                                                                                                                                                                                                                                                                                                                                                                                                                                                                                                                                                                                                                                                                                                                                                                                                                                                                                                                                                              | 4                                                                                                     |
| Image               | SHUMATT 0 sa                                                                                                                                                                                                                                                                                                                                                                                                                                                                                                                                                                                                                                                                                                                                                                                                                                                                                                                                                                                                                                                                                                                                                                                                                                                                                                                                                                                                                                                                                                                                                                                                                                                                                                                                                                                                                                                                                                                                                                                                                                                                                                                   | SHUMATT                                                                                               |
| SAJESTI SAJES       | 0-25mm<br>0.001mm                                                                                                                                                                                                                                                                                                                                                                                                                                                                                                                                                                                                                                                                                                                                                                                                                                                                                                                                                                                                                                                                                                                                                                                                                                                                                                                                                                                                                                                                                                                                                                                                                                                                                                                                                                                                                                                                                                                                                                                                                                                                                                              |                                                                                                       |
| Name<br>Description | Injector Orifice Plate's Thickness Injector orifice plate's thickness range: 4.02mm∽4.108mm.                                                                                                                                                                                                                                                                                                                                                                                                                                                                                                                                                                                                                                                                                                                                                                                                                                                                                                                                                                                                                                                                                                                                                                                                                                                                                                                                                                                                                                                                                                                                                                                                                                                                                                                                                                                                                                                                                                                                                                                                                                   | 9-Grid Plastic Box Prevent damage to the orifice plates during transportation                         |
| No.                 | 5                                                                                                                                                                                                                                                                                                                                                                                                                                                                                                                                                                                                                                                                                                                                                                                                                                                                                                                                                                                                                                                                                                                                                                                                                                                                                                                                                                                                                                                                                                                                                                                                                                                                                                                                                                                                                                                                                                                                                                                                                                                                                                                              | 6                                                                                                     |
| Image               | SHUMATT STATE OF THE PARTY OF T | SHUMATT (PILIN/IEI)                                                                                   |
| Name                | Neutral Injector Orifice Plate's Individual<br>Box                                                                                                                                                                                                                                                                                                                                                                                                                                                                                                                                                                                                                                                                                                                                                                                                                                                                                                                                                                                                                                                                                                                                                                                                                                                                                                                                                                                                                                                                                                                                                                                                                                                                                                                                                                                                                                                                                                                                                                                                                                                                             | Orifice Plate's 10pcs Packing Box                                                                     |
| Description         | Prevent damage to the orifice plates during transportation                                                                                                                                                                                                                                                                                                                                                                                                                                                                                                                                                                                                                                                                                                                                                                                                                                                                                                                                                                                                                                                                                                                                                                                                                                                                                                                                                                                                                                                                                                                                                                                                                                                                                                                                                                                                                                                                                                                                                                                                                                                                     | Liwei orifice plate's 10PCS plastic box to prevent damage to the orifice plates during transportation |
| No.                 | 50° 50° 57° 51°                                                                                                                                                                                                                                                                                                                                                                                                                                                                                                                                                                                                                                                                                                                                                                                                                                                                                                                                                                                                                                                                                                                                                                                                                                                                                                                                                                                                                                                                                                                                                                                                                                                                                                                                                                                                                                                                                                                                                                                                                                                                                                                | SAT SAT SAT SAT SAT                                                                                   |