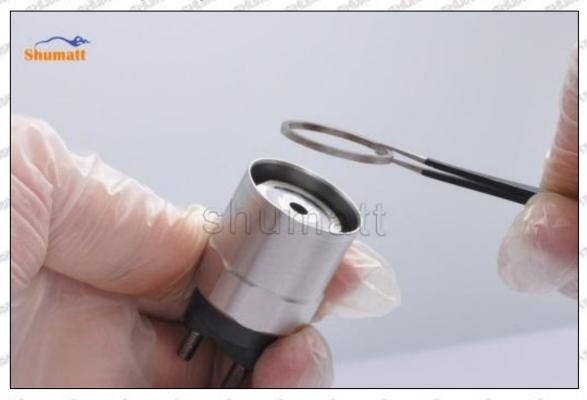

### (2) 095000-6550 Injector Orifice Plate 02# Customized Items

| No.                 | 1                                                                                                                                                                                                                                                                                                                                                                                                                                                                                                                                                                                                                                                                                                                                                                                                                                                                                                                                                                                                                                                                                                                                                                                                                                                                                                                                                                                                                                                                                                                                                                                                                                                                                                                                                                                                                                                                                                                                                                                                                                                                                                                              | 2                                                                                                     |
|---------------------|--------------------------------------------------------------------------------------------------------------------------------------------------------------------------------------------------------------------------------------------------------------------------------------------------------------------------------------------------------------------------------------------------------------------------------------------------------------------------------------------------------------------------------------------------------------------------------------------------------------------------------------------------------------------------------------------------------------------------------------------------------------------------------------------------------------------------------------------------------------------------------------------------------------------------------------------------------------------------------------------------------------------------------------------------------------------------------------------------------------------------------------------------------------------------------------------------------------------------------------------------------------------------------------------------------------------------------------------------------------------------------------------------------------------------------------------------------------------------------------------------------------------------------------------------------------------------------------------------------------------------------------------------------------------------------------------------------------------------------------------------------------------------------------------------------------------------------------------------------------------------------------------------------------------------------------------------------------------------------------------------------------------------------------------------------------------------------------------------------------------------------|-------------------------------------------------------------------------------------------------------|
| Image               | SHUMATT OF SHAPE OF S | A                                                                                                     |
| Name                | Injector Orifice Plate's Front Lettering                                                                                                                                                                                                                                                                                                                                                                                                                                                                                                                                                                                                                                                                                                                                                                                                                                                                                                                                                                                                                                                                                                                                                                                                                                                                                                                                                                                                                                                                                                                                                                                                                                                                                                                                                                                                                                                                                                                                                                                                                                                                                       | Injector Orifice Plate's Side Lettering                                                               |
| Description         | Orifice plate part number: 02#                                                                                                                                                                                                                                                                                                                                                                                                                                                                                                                                                                                                                                                                                                                                                                                                                                                                                                                                                                                                                                                                                                                                                                                                                                                                                                                                                                                                                                                                                                                                                                                                                                                                                                                                                                                                                                                                                                                                                                                                                                                                                                 | THE THE PERSON NAMED IN COLUMN TWO IS NOT THE OWNER.                                                  |
| No.                 | 3                                                                                                                                                                                                                                                                                                                                                                                                                                                                                                                                                                                                                                                                                                                                                                                                                                                                                                                                                                                                                                                                                                                                                                                                                                                                                                                                                                                                                                                                                                                                                                                                                                                                                                                                                                                                                                                                                                                                                                                                                                                                                                                              | 4                                                                                                     |
| Image               | SHUMATT 0 sa                                                                                                                                                                                                                                                                                                                                                                                                                                                                                                                                                                                                                                                                                                                                                                                                                                                                                                                                                                                                                                                                                                                                                                                                                                                                                                                                                                                                                                                                                                                                                                                                                                                                                                                                                                                                                                                                                                                                                                                                                                                                                                                   | SHUMATT                                                                                               |
| SAJESTI SAJES       | 0-25mm<br>0.001mm                                                                                                                                                                                                                                                                                                                                                                                                                                                                                                                                                                                                                                                                                                                                                                                                                                                                                                                                                                                                                                                                                                                                                                                                                                                                                                                                                                                                                                                                                                                                                                                                                                                                                                                                                                                                                                                                                                                                                                                                                                                                                                              |                                                                                                       |
| Name<br>Description | Injector Orifice Plate's Thickness Injector orifice plate's thickness range: 4.02mm∽4.108mm.                                                                                                                                                                                                                                                                                                                                                                                                                                                                                                                                                                                                                                                                                                                                                                                                                                                                                                                                                                                                                                                                                                                                                                                                                                                                                                                                                                                                                                                                                                                                                                                                                                                                                                                                                                                                                                                                                                                                                                                                                                   | 9-Grid Plastic Box Prevent damage to the orifice plates during transportation                         |
| No.                 | 5                                                                                                                                                                                                                                                                                                                                                                                                                                                                                                                                                                                                                                                                                                                                                                                                                                                                                                                                                                                                                                                                                                                                                                                                                                                                                                                                                                                                                                                                                                                                                                                                                                                                                                                                                                                                                                                                                                                                                                                                                                                                                                                              | 6                                                                                                     |
| Image               | SHUMATT STATE OF THE PARTY OF T | SHUMATT (PILIN/IEI)                                                                                   |
| Name                | Neutral Injector Orifice Plate's Individual<br>Box                                                                                                                                                                                                                                                                                                                                                                                                                                                                                                                                                                                                                                                                                                                                                                                                                                                                                                                                                                                                                                                                                                                                                                                                                                                                                                                                                                                                                                                                                                                                                                                                                                                                                                                                                                                                                                                                                                                                                                                                                                                                             | Orifice Plate's 10pcs Packing Box                                                                     |
| Description         | Prevent damage to the orifice plates during transportation                                                                                                                                                                                                                                                                                                                                                                                                                                                                                                                                                                                                                                                                                                                                                                                                                                                                                                                                                                                                                                                                                                                                                                                                                                                                                                                                                                                                                                                                                                                                                                                                                                                                                                                                                                                                                                                                                                                                                                                                                                                                     | Liwei orifice plate's 10PCS plastic box to prevent damage to the orifice plates during transportation |
| No.                 | 50° 50° 57° 51°                                                                                                                                                                                                                                                                                                                                                                                                                                                                                                                                                                                                                                                                                                                                                                                                                                                                                                                                                                                                                                                                                                                                                                                                                                                                                                                                                                                                                                                                                                                                                                                                                                                                                                                                                                                                                                                                                                                                                                                                                                                                                                                | SAT SAT SAT SAT SAT                                                                                   |