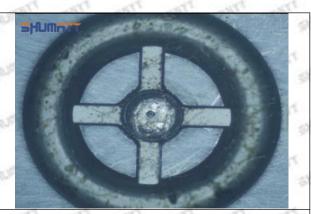

### (2) 095000-6550 Injector Orifice Plate 02# Customized Items

| No.                 | 1                                                                                                                                                                                                                                                                                                                                                                                                                                                                                                                                                                                                                                                                                                                                                                                                                                                                                                                                                                                                                                                                                                                                                                                                                                                                                                                                                                                                                                                                                                                                                                                                                                                                                                                                                                                                                                                                                                                                                                                                                                                                                                                              | 2                                                                                                     |
|---------------------|--------------------------------------------------------------------------------------------------------------------------------------------------------------------------------------------------------------------------------------------------------------------------------------------------------------------------------------------------------------------------------------------------------------------------------------------------------------------------------------------------------------------------------------------------------------------------------------------------------------------------------------------------------------------------------------------------------------------------------------------------------------------------------------------------------------------------------------------------------------------------------------------------------------------------------------------------------------------------------------------------------------------------------------------------------------------------------------------------------------------------------------------------------------------------------------------------------------------------------------------------------------------------------------------------------------------------------------------------------------------------------------------------------------------------------------------------------------------------------------------------------------------------------------------------------------------------------------------------------------------------------------------------------------------------------------------------------------------------------------------------------------------------------------------------------------------------------------------------------------------------------------------------------------------------------------------------------------------------------------------------------------------------------------------------------------------------------------------------------------------------------|-------------------------------------------------------------------------------------------------------|
| Image               | SHUMATT OF SHAPE OF S | A                                                                                                     |
| Name                | Injector Orifice Plate's Front Lettering                                                                                                                                                                                                                                                                                                                                                                                                                                                                                                                                                                                                                                                                                                                                                                                                                                                                                                                                                                                                                                                                                                                                                                                                                                                                                                                                                                                                                                                                                                                                                                                                                                                                                                                                                                                                                                                                                                                                                                                                                                                                                       | Injector Orifice Plate's Side Lettering                                                               |
| Description         | Orifice plate part number: 02#                                                                                                                                                                                                                                                                                                                                                                                                                                                                                                                                                                                                                                                                                                                                                                                                                                                                                                                                                                                                                                                                                                                                                                                                                                                                                                                                                                                                                                                                                                                                                                                                                                                                                                                                                                                                                                                                                                                                                                                                                                                                                                 | THE THE PERSON NAMED IN COLUMN TWO IS NOT THE OWNER.                                                  |
| No.                 | 3                                                                                                                                                                                                                                                                                                                                                                                                                                                                                                                                                                                                                                                                                                                                                                                                                                                                                                                                                                                                                                                                                                                                                                                                                                                                                                                                                                                                                                                                                                                                                                                                                                                                                                                                                                                                                                                                                                                                                                                                                                                                                                                              | 4                                                                                                     |
| Image               | SHUMATT 0 sa                                                                                                                                                                                                                                                                                                                                                                                                                                                                                                                                                                                                                                                                                                                                                                                                                                                                                                                                                                                                                                                                                                                                                                                                                                                                                                                                                                                                                                                                                                                                                                                                                                                                                                                                                                                                                                                                                                                                                                                                                                                                                                                   | SHUMATT                                                                                               |
| SAJESTI SAJES       | 0-25mm<br>0.001mm                                                                                                                                                                                                                                                                                                                                                                                                                                                                                                                                                                                                                                                                                                                                                                                                                                                                                                                                                                                                                                                                                                                                                                                                                                                                                                                                                                                                                                                                                                                                                                                                                                                                                                                                                                                                                                                                                                                                                                                                                                                                                                              |                                                                                                       |
| Name<br>Description | Injector Orifice Plate's Thickness Injector orifice plate's thickness range: 4.02mm∽4.108mm.                                                                                                                                                                                                                                                                                                                                                                                                                                                                                                                                                                                                                                                                                                                                                                                                                                                                                                                                                                                                                                                                                                                                                                                                                                                                                                                                                                                                                                                                                                                                                                                                                                                                                                                                                                                                                                                                                                                                                                                                                                   | 9-Grid Plastic Box Prevent damage to the orifice plates during transportation                         |
| No.                 | 5                                                                                                                                                                                                                                                                                                                                                                                                                                                                                                                                                                                                                                                                                                                                                                                                                                                                                                                                                                                                                                                                                                                                                                                                                                                                                                                                                                                                                                                                                                                                                                                                                                                                                                                                                                                                                                                                                                                                                                                                                                                                                                                              | 6                                                                                                     |
| Image               | SHUMATT STATE OF THE PARTY OF T | SHUMATT (PILIN/IEI)                                                                                   |
| Name                | Neutral Injector Orifice Plate's Individual<br>Box                                                                                                                                                                                                                                                                                                                                                                                                                                                                                                                                                                                                                                                                                                                                                                                                                                                                                                                                                                                                                                                                                                                                                                                                                                                                                                                                                                                                                                                                                                                                                                                                                                                                                                                                                                                                                                                                                                                                                                                                                                                                             | Orifice Plate's 10pcs Packing Box                                                                     |
| Description         | Prevent damage to the orifice plates during transportation                                                                                                                                                                                                                                                                                                                                                                                                                                                                                                                                                                                                                                                                                                                                                                                                                                                                                                                                                                                                                                                                                                                                                                                                                                                                                                                                                                                                                                                                                                                                                                                                                                                                                                                                                                                                                                                                                                                                                                                                                                                                     | Liwei orifice plate's 10PCS plastic box to prevent damage to the orifice plates during transportation |
| No.                 | 50° 50° 57° 51°                                                                                                                                                                                                                                                                                                                                                                                                                                                                                                                                                                                                                                                                                                                                                                                                                                                                                                                                                                                                                                                                                                                                                                                                                                                                                                                                                                                                                                                                                                                                                                                                                                                                                                                                                                                                                                                                                                                                                                                                                                                                                                                | SAT SAT SAT SAT SAT                                                                                   |