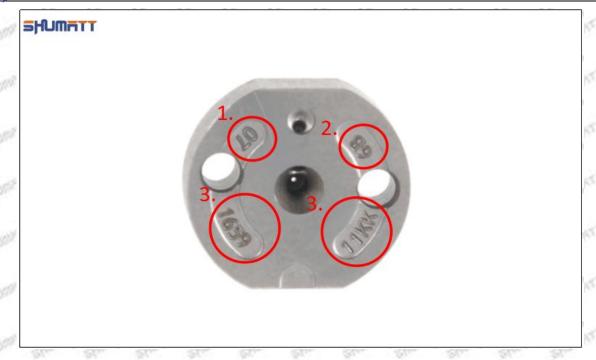

#### (2) 095000-6550 Injector Orifice Plate 02# Part Number Common Writing

02#, 2#, 02, 2, 295040-5070, 2950405070, 2950405070