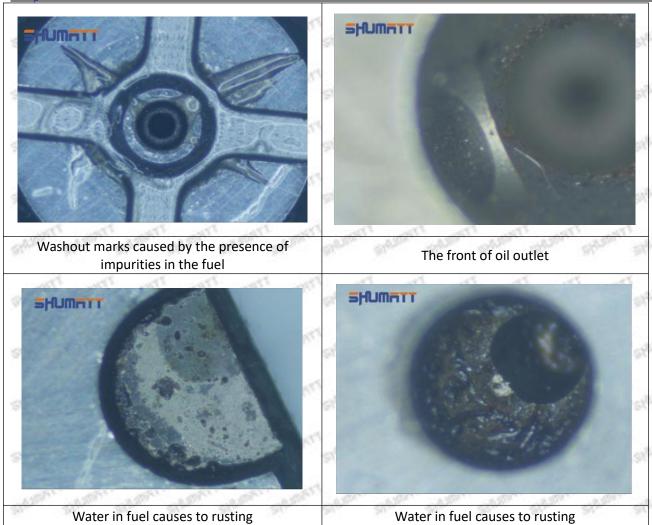

ment of the semi ball causes damage to the orifice plate when installing it

Mob/WhatsApp: +86 13410541523

Email: ruby@shumatt.com

© 2022 Shenzhen Shumatt Technology Co., Ltd

Tel: +8675523215133

# SHUMATT

# Shenzhen Shumatt Technology Co., Ltd



The wear of the middle oil back-flow hole causes gap between semi ball and orifice plate, and causes the orifice plate to be washed out by high-pressure oil

/

#### (4) More Pictures of Orifice Plate's Damage Details



The misalignment of the semi ball



Marks of the misalignment of the semi ball



The indentation of the misalignment of the semi ball



Washout marks caused by the presence of impurities in the fuel

Mob/WhatsApp: +86 13410541523

Email: ruby@shumatt.com

© 2022 Shenzhen Shumatt Technology Co., Ltd

Tel: +8675523215133





(5) Impact Classification According to The Degree of Damage to The Orifice Plate

| Damage Type                      | Severe Damaged                                                                                | Severe Damaged General Damaged                                                                           |                                                                       |  |
|----------------------------------|-----------------------------------------------------------------------------------------------|----------------------------------------------------------------------------------------------------------|-----------------------------------------------------------------------|--|
| Classification                   | Α