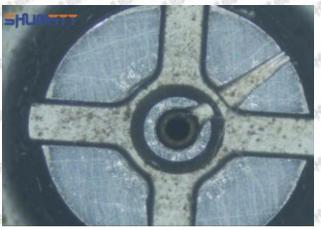

uses gap between semi ball and orifice plate, and causes the orifice plate to be washed out by high-pressure oil

ģģ

/

#### (3) Highly Damaged



Obvious Wear marks on edge



The misalignment of the semi ball causes damage to the orifice plate when installing it

Mob/WhatsApp: +86 13410541523

Email: ruby@shumatt.com

© 2022 Shenzhen Shumatt Technology Co., Ltd

Tel: +8675523215133

# SHUMATT

# Shenzhen Shumatt Technology Co., Ltd



The wear of the middle oil back-flow hole causes gap between semi ball and orifice plate, and causes the orifice plate to be washed out by high-pressure oil

/

#### (4) More Pictures of Orifice Plate's Damage Details



The misalignment of the semi ball



Marks of the misalignment of the semi ball



The indentation of the misalignment of the semi ball



Washout marks caused by the presence of impurities in the fuel

Mob/WhatsApp: +86 13410541523

Email: ruby@shumatt.com

© 2022 Shenzhen Shumatt Technology Co., Ltd

Tel: +8675523215133





(5) Impact Classification According to The Degree of Damage to The Orifice Plate

| Damage Type                      | Severe Damaged                                                                                | Severe Damaged General Damaged                                                                           |                                                                       |  |
|----------------------------------|-----------------------------------------------------------------------------------------------|-------------------------------------------------------------------------------