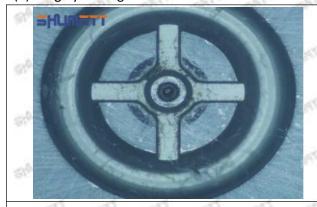

### (2) 095000-6550 Injector Orifice Plate 02# Customized Items

| No.                 | 1                                                                                                                                                                                                                                                                                                                                                                                                                                                                                                                                                                                                                                                                                                                                                                                                                                                                                                                                                                                                                                                                                                                                                                                                                                                                                                                                                                                                                                                                                                                                                                                                                                                                                                                                                                                                                                                                                                                                                                                                                                                                                                                              | 2                                                                                                     |
|---------------------|--------------------------------------------------------------------------------------------------------------------------------------------------------------------------------------------------------------------------------------------------------------------------------------------------------------------------------------------------------------------------------------------------------------------------------------------------------------------------------------------------------------------------------------------------------------------------------------------------------------------------------------------------------------------------------------------------------------------------------------------------------------------------------------------------------------------------------------------------------------------------------------------------------------------------------------------------------------------------------------------------------------------------------------------------------------------------------------------------------------------------------------------------------------------------------------------------------------------------------------------------------------------------------------------------------------------------------------------------------------------------------------------------------------------------------------------------------------------------------------------------------------------------------------------------------------------------------------------------------------------------------------------------------------------------------------------------------------------------------------------------------------------------------------------------------------------------------------------------------------------------------------------------------------------------------------------------------------------------------------------------------------------------------------------------------------------------------------------------------------------------------|-------------------------------------------------------------------------------------------------------|
| Image               | SHUMATT OF SHAPE OF S | A                                                                                                     |
| Name                | Injector Orifice Plate's Front Lettering                                                                                                                                                                                                                                                                                                                                                                                                                                                                                                                                                                                                                                                                                                                                                                                                                                                                                                                                                                                                                                                                                                                                                                                                                                                                                                                                                                                                                                                                                                                                                                                                                                                                                                                                                                                                                                                                                                                                                                                                                                                                                       | Injector Orifice Plate's Side Lettering                                                               |
| Description         | Orifice plate part number: 02#                                                                                                                                                                                                                                                                                                                                                                                                                                                                                                                                                                                                                                                                                                                                                                                                                                                                                                                                                                                                                                                                                                                                                                                                                                                                                                                                                                                                                                                                                                                                                                                                                                                                                                                                                                                                                                                                                                                                                                                                                                                                                                 | THE THE PERSON NAMED IN COLUMN TWO IS NOT THE OWNER.                                                  |
| No.                 | 3                                                                                                                                                                                                                                                                                                                                                                                                                                                                                                                                                                                                                                                                                                                                                                                                                                                                                                                                                                                                                                                                                                                                                                                                                                                                                                                                                                                                                                                                                                                                                                                                                                                                                                                                                                                                                                                                                                                                                                                                                                                                                                                              | 4                                                                                                     |
| Image               | SHUMATT 0 sa                                                                                                                                                                                                                                                                                                                                                                                                                                                                                                                                                                                                                                                                                                                                                                                                                                                                                                                                                                                                                                                                                                                                                                                                                                                                                                                                                                                                                                                                                                                                                                                                                                                                                                                                                                                                                                                                                                                                                                                                                                                                                                                   | SHUMATT                                                                                               |
| SAJESTI SAJES       | 0-25mm<br>0.001mm                                                                                                                                                                                                                                                                                                                                                                                                                                                                                                                                                                                                                                                                                                                                                                                                                                                                                                                                                                                                                                                                                                                                                                                                                                                                                                                                                                                                                                                                                                                                                                                                                                                                                                                                                                                                                                                                                                                                                                                                                                                                                                              |                                                                                                       |
| Name<br>Description | Injector Orifice Plate's Thickness Injector orifice plate's thickness range: 4.02mm∽4.108mm.                                                                                                                                                                                                                                                                                                                                                                                                                                                                                                                                                                                                                                                                                                                                                                                                                                                                                                                                                                                                                                                                                                                                                                                                                                                                                                                                                                                                                                                                                                                                                                                                                                                                                                                                                                                                                                                                                                                                                                                                                                   | 9-Grid Plastic Box Prevent damage to the orifice plates during transportation                         |
| No.                 | 5                                                                                                                                                                                                                                                                                                                                                                                                                                                                                                                                                                                                                                                                                                                                                                                                                                                                                                                                                                                                                                                                                                                                                                                                                                                                                                                                                                                                                                                                                                                                                                                                                                                                                                                                                                                                                                                                                                                                                                                                                                                                                                                              | 6                                                                                                     |
| Image               | SHUMATT STATE OF THE PARTY OF T | SHUMATT (PILIN/IEI)                                                                                   |
| Name                | Neutral Injector Orifice Plate's Individual<br>Box                                                                                                                                                                                                                                                                                                                                                                                                                                                                                                                                                                                                                                                                                                                                                                                                                                                                                                                                                                                                                                                                                                                                                                                                                                                                                                                                                                                                                                                                                                                                                                                                                                                                                                                                                                                                                                                                                                                                                                                                                                                                             | Orifice Plate's 10pcs Packing Box                                                                     |
| Description         | Prevent damage to the orifice plates during transportation                                                                                                                                                                                                                                                                                                                                                                                                                                                                                                                                                                                                                                                                                                                                                                                                                                                                                                                                                                                                                                                                                                                                                                                                                                                                                                                                                                                                                                                                                                                                                                                                                                                                                                                                                                                                                                                                                                                                                                                                                                                                     | Liwei orifice plate's 10PCS plastic box to prevent damage to the orifice plates during transportation |
| No.                 | 50° 50° 57° 51°                                                                                                                                                                                                                                                                                                                                                                                                                                                                                                                                                                                                                                                                                                                                                                                                                                                                                                                                                                                                                                                                                                                                                                                                                                                                                                                                                                                                                                                                                                                                                                                                                                                                                                                                                                                                                                                                                                                                                                                                                                                                                                                | SAT SAT SAT SAT SAT                                                                                   |