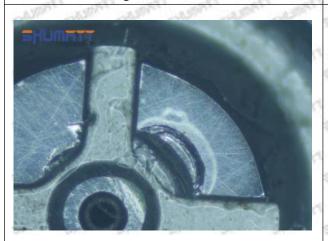

lling it



The wear of the middle oil back-flow hole causes gap between semi ball and orifice plate, and causes the orifice plate to be washed out by high-pressure oil

ģģ

/

#### (3) Highly Damaged



Obvious Wear marks on edge



The misalignment of the semi ball causes damage to the orifice plate when installing it

Mob/WhatsApp: +86 13410541523

Email: ruby@shumatt.com

© 2022 Shenzhen Shumatt Technology Co., Ltd

Tel: +8675523215133

# SHUMATT

# Shenzhen Shumatt Technology Co., Ltd



The wear of the middle oil back-flow hole causes gap between semi ball and orifice plate, and causes the orifice plate to be washed out by high-pressure oil

/

#### (4) More Pictures of Orifice Plate's Damage Details



The misalignment of the semi ball



Marks of the misalignment of the semi ball



The indentation of the misalignment of the semi ball



Washout marks caused by the presence of impurities in the fuel

Mob/WhatsApp: +86 13410541523

Email: ruby@shumatt.com

© 2022 Shenzhen Shumatt Technology Co., Ltd

Tel: +8675523215133





(5) Impact Classification According to The Degree of Damage to The Orifice Plate

| Damage Type                      | Severe Damaged                                                                                | Severe Damaged General Damaged                                                                           |                                                                       |  |
|----------------------------------|-----------------------------------------------------------------------------------------------|-----------------------