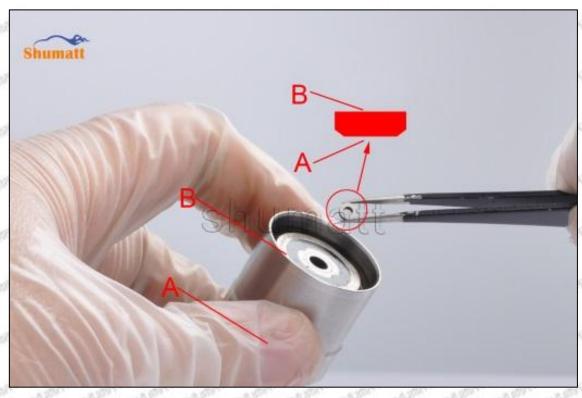

### (2) 095000-6550 Injector Orifice Plate 02# Customized Items

| No.                 | 1                                                                                                                                                                                                                                                                                                                                                                                                                                                                                                                                                                                                                                                                                                                                                                                                                                                                                                                                                                                                                                                                                                                                                                                                                                                                                                                                                                                                                                                                                                                                                                                                                                                                                                                                                                                                                                                                                                                                                                                                                                                                                                                              | 2                                                                                                     |
|---------------------|--------------------------------------------------------------------------------------------------------------------------------------------------------------------------------------------------------------------------------------------------------------------------------------------------------------------------------------------------------------------------------------------------------------------------------------------------------------------------------------------------------------------------------------------------------------------------------------------------------------------------------------------------------------------------------------------------------------------------------------------------------------------------------------------------------------------------------------------------------------------------------------------------------------------------------------------------------------------------------------------------------------------------------------------------------------------------------------------------------------------------------------------------------------------------------------------------------------------------------------------------------------------------------------------------------------------------------------------------------------------------------------------------------------------------------------------------------------------------------------------------------------------------------------------------------------------------------------------------------------------------------------------------------------------------------------------------------------------------------------------------------------------------------------------------------------------------------------------------------------------------------------------------------------------------------------------------------------------------------------------------------------------------------------------------------------------------------------------------------------------------------|-------------------------------------------------------------------------------------------------------|
| Image               | SHUMATT OF SHAPE OF S | A                                                                                                     |
| Name                | Injector Orifice Plate's Front Lettering                                                                                                                                                                                                                                                                                                                                                                                                                                                                                                                                                                                                                                                                                                                                                                                                                                                                                                                                                                                                                                                                                                                                                                                                                                                                                                                                                                                                                                                                                                                                                                                                                                                                                                                                                                                                                                                                                                                                                                                                                                                                                       | Injector Orifice Plate's Side Lettering                                                               |
| Description         | Orifice plate part number: 02#                                                                                                                                                                                                                                                                                                                                                                                                                                                                                                                                                                                                                                                                                                                                                                                                                                                                                                                                                                                                                                                                                                                                                                                                                                                                                                                                                                                                                                                                                                                                                                                                                                                                                                                                                                                                                                                                                                                                                                                                                                                                                                 | THE THE PERSON NAMED IN COLUMN TWO IS NOT THE OWNER.                                                  |
| No.                 | 3                                                                                                                                                                                                                                                                                                                                                                                                                                                                                                                                                                                                                                                                                                                                                                                                                                                                                                                                                                                                                                                                                                                                                                                                                                                                                                                                                                                                                                                                                                                                                                                                                                                                                                                                                                                                                                                                                                                                                                                                                                                                                                                              | 4                                                                                                     |
| Image               | SHUMATT 0 sa                                                                                                                                                                                                                                                                                                                                                                                                                                                                                                                                                                                                                                                                                                                                                                                                                                                                                                                                                                                                                                                                                                                                                                                                                                                                                                                                                                                                                                                                                                                                                                                                                                                                                                                                                                                                                                                                                                                                                                                                                                                                                                                   | SHUMATT                                                                                               |
| SAJESTI SAJES       | 0-25mm<br>0.001mm                                                                                                                                                                                                                                                                                                                                                                                                                                                                                                                                                                                                                                                                                                                                                                                                                                                                                                                                                                                                                                                                                                                                                                                                                                                                                                                                                                                                                                                                                                                                                                                                                                                                                                                                                                                                                                                                                                                                                                                                                                                                                                              |                                                                                                       |
| Name<br>Description | Injector Orifice Plate's Thickness Injector orifice plate's thickness range: 4.02mm∽4.108mm.                                                                                                                                                                                                                                                                                                                                                                                                                                                                                                                                                                                                                                                                                                                                                                                                                                                                                                                                                                                                                                                                                                                                                                                                                                                                                                                                                                                                                                                                                                                                                                                                                                                                                                                                                                                                                                                                                                                                                                                                                                   | 9-Grid Plastic Box Prevent damage to the orifice plates during transportation                         |
| No.                 | 5                                                                                                                                                                                                                                                                                                                                                                                                                                                                                                                                                                                                                                                                                                                                                                                                                                                                                                                                                                                                                                                                                                                                                                                                                                                                                                                                                                                                                                                                                                                                                                                                                                                                                                                                                                                                                                                                                                                                                                                                                                                                                                                              | 6                                                                                                     |
| Image               | SHUMATT STATE OF THE PARTY OF T | SHUMATT (PILIN/IEI)                                                                                   |
| Name                | Neutral Injector Orifice Plate's Individual<br>Box                                                                                                                                                                                                                                                                                                                                                                                                                                                                                                                                                                                                                                                                                                                                                                                                                                                                                                                                                                                                                                                                                                                                                                                                                                                                                                                                                                                                                                                                                                                                                                                                                                                                                                                                                                                                                                                                                                                                                                                                                                                                             | Orifice Plate's 10pcs Packing Box                                                                     |
| Description         | Prevent damage to the orifice plates during transportation                                                                                                                                                                                                                                                                                                                                                                                                                                                                                                                                                                                                                                                                                                                                                                                                                                                                                                                                                                                                                                                                                                                                                                                                                                                                                                                                                                                                                                                                                                                                                                                                                                                                                                                                                                                                                                                                                                                                                                                                                                                                     | Liwei orifice plate's 10PCS plastic box to prevent damage to the orifice plates during transportation |
| No.                 | 50° 50° 57° 51°                                                                                                                                                                                                                                                                                                                                                                                                                                                                                                                                                                                                                                                                                                                                                                                                                                                                                                                                                                                                                                                                                                                                                                                                                                                                                                                                                                                                                                                                                                                                                                                                                                                                                                                                                                                                                                                                                                                                                                                                                                                                                                                | SAT SAT SAT SAT SAT                                                                                   |