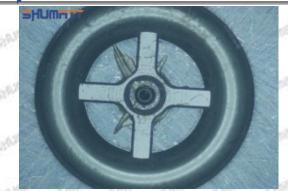

### (2) 095000-6550 Injector Orifice Plate 02# Customized Items

| No.                 | 1                                                                                                                                                                                                                                                                                                                                                                                                                                                                                                                                                                                                                                                                                                                                                                                                                                                                                                                                                                                                                                                                                                                                                                                                                                                                                                                                                                                                                                                                                                                                                                                                                                                                                                                                                                                                                                                                                                                                                                                                                                                                                                                              | 2                                                                                                     |
|---------------------|--------------------------------------------------------------------------------------------------------------------------------------------------------------------------------------------------------------------------------------------------------------------------------------------------------------------------------------------------------------------------------------------------------------------------------------------------------------------------------------------------------------------------------------------------------------------------------------------------------------------------------------------------------------------------------------------------------------------------------------------------------------------------------------------------------------------------------------------------------------------------------------------------------------------------------------------------------------------------------------------------------------------------------------------------------------------------------------------------------------------------------------------------------------------------------------------------------------------------------------------------------------------------------------------------------------------------------------------------------------------------------------------------------------------------------------------------------------------------------------------------------------------------------------------------------------------------------------------------------------------------------------------------------------------------------------------------------------------------------------------------------------------------------------------------------------------------------------------------------------------------------------------------------------------------------------------------------------------------------------------------------------------------------------------------------------------------------------------------------------------------------|-------------------------------------------------------------------------------------------------------|
| Image               | SHUMATT OF SHAPE OF S | A                                                                                                     |
| Name                | Injector Orifice Plate's Front Lettering                                                                                                                                                                                                                                                                                                                                                                                                                                                                                                                                                                                                                                                                                                                                                                                                                                                                                                                                                                                                                                                                                                                                                                                                                                                                                                                                                                                                                                                                                                                                                                                                                                                                                                                                                                                                                                                                                                                                                                                                                                                                                       | Injector Orifice Plate's Side Lettering                                                               |
| Description         | Orifice plate part number: 02#                                                                                                                                                                                                                                                                                                                                                                                                                                                                                                                                                                                                                                                                                                                                                                                                                                                                                                                                                                                                                                                                                                                                                                                                                                                                                                                                                                                                                                                                                                                                                                                                                                                                                                                                                                                                                                                                                                                                                                                                                                                                                                 | THE THE PERSON NAMED IN COLUMN TWO IS NOT THE OWNER.                                                  |
| No.                 | 3                                                                                                                                                                                                                                                                                                                                                                                                                                                                                                                                                                                                                                                                                                                                                                                                                                                                                                                                                                                                                                                                                                                                                                                                                                                                                                                                                                                                                                                                                                                                                                                                                                                                                                                                                                                                                                                                                                                                                                                                                                                                                                                              | 4                                                                                                     |
| Image               | SHUMATT 0 sa                                                                                                                                                                                                                                                                                                                                                                                                                                                                                                                                                                                                                                                                                                                                                                                                                                                                                                                                                                                                                                                                                                                                                                                                                                                                                                                                                                                                                                                                                                                                                                                                                                                                                                                                                                                                                                                                                                                                                                                                                                                                                                                   | SHUMATT                                                                                               |
| SAJESTI SAJES       | 0-25mm<br>0.001mm                                                                                                                                                                                                                                                                                                                                                                                                                                                                                                                                                                                                                                                                                                                                                                                                                                                                                                                                                                                                                                                                                                                                                                                                                                                                                                                                                                                                                                                                                                                                                                                                                                                                                                                                                                                                                                                                                                                                                                                                                                                                                                              |                                                                                                       |
| Name<br>Description | Injector Orifice Plate's Thickness Injector orifice plate's thickness range: 4.02mm∽4.108mm.                                                                                                                                                                                                                                                                                                                                                                                                                                                                                                                                                                                                                                                                                                                                                                                                                                                                                                                                                                                                                                                                                                                                                                                                                                                                                                                                                                                                                                                                                                                                                                                                                                                                                                                                                                                                                                                                                                                                                                                                                                   | 9-Grid Plastic Box Prevent damage to the orifice plates during transportation                         |
| No.                 | 5                                                                                                                                                                                                                                                                                                                                                                                                                                                                                                                                                                                                                                                                                                                                                                                                                                                                                                                                                                                                                                                                                                                                                                                                                                                                                                                                                                                                                                                                                                                                                                                                                                                                                                                                                                                                                                                                                                                                                                                                                                                                                                                              | 6                                                                                                     |
| Image               | SHUMATT STATE OF THE PARTY OF T | SHUMATT (PILIN/IEI)                                                                                   |
| Name                | Neutral Injector Orifice Plate's Individual<br>Box                                                                                                                                                                                                                                                                                                                                                                                                                                                                                                                                                                                                                                                                                                                                                                                                                                                                                                                                                                                                                                                                                                                                                                                                                                                                                                                                                                                                                                                                                                                                                                                                                                                                                                                                                                                                                                                                                                                                                                                                                                                                             | Orifice Plate's 10pcs Packing Box                                                                     |
| Description         | Prevent damage to the orifice plates during transportation                                                                                                                                                                                                                                                                                                                                                                                                                                                                                                                                                                                                                                                                                                                                                                                                                                                                                                                                                                                                                                                                                                                                                                                                                                                                                                                                                                                                                                                                                                                                                                                                                                                                                                                                                                                                                                                                                                                                                                                                                                                                     | Liwei orifice plate's 10PCS plastic box to prevent damage to the orifice plates during transportation |
| No.                 | 50° 50° 57° 51°                                                                                                                                                                                                                                                                                                                                                                                                                                                                                                                                                                                                                                                                                                                                                                                                                                                                                                                                                                                                                                                                                                                                                                                                                                                                                                                                                                                                                                                                                                                                                                                                                                                                                                                                                                                                                                                                                                                                                                                                                                                                                                                | SAT SAT SAT SAT SAT                                                                                   |