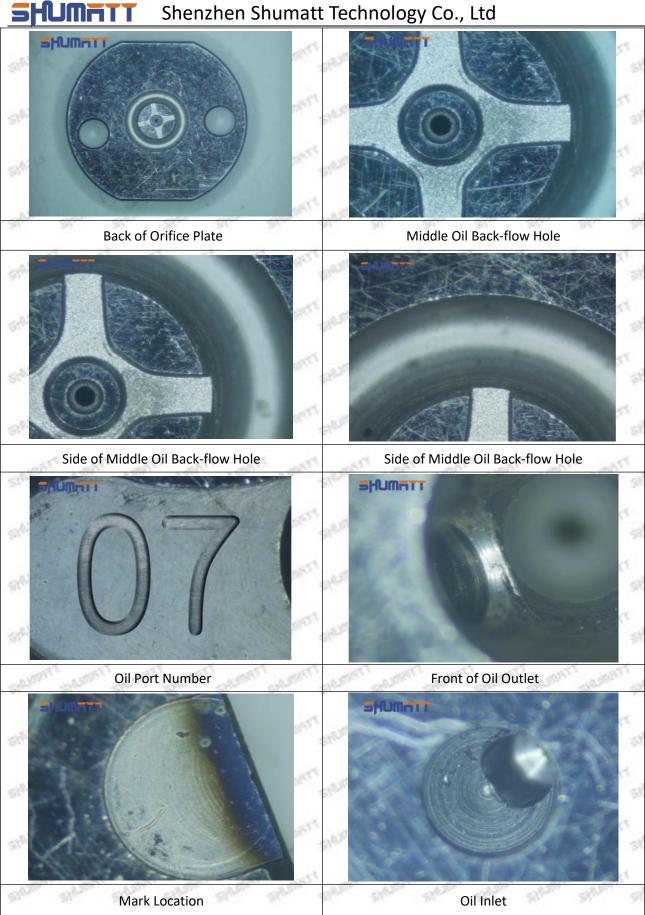

### (2) 095000-6550 Injector Orifice Plate 02# Customized Items

| No.                 | 1                                                                                                                                                                                                                                                                                                                                                                                                                                                                                                                                                                                                                                                                                                                                                                                                                                                                                                                                                                                                                                                                                                                                                                                                                                                                                                                                                                                                                                                                                                                                                                                                                                                                                                                                                                                                                                                                                                                                                                                                                                                                                                                              | 2                                                                                                     |
|---------------------|--------------------------------------------------------------------------------------------------------------------------------------------------------------------------------------------------------------------------------------------------------------------------------------------------------------------------------------------------------------------------------------------------------------------------------------------------------------------------------------------------------------------------------------------------------------------------------------------------------------------------------------------------------------------------------------------------------------------------------------------------------------------------------------------------------------------------------------------------------------------------------------------------------------------------------------------------------------------------------------------------------------------------------------------------------------------------------------------------------------------------------------------------------------------------------------------------------------------------------------------------------------------------------------------------------------------------------------------------------------------------------------------------------------------------------------------------------------------------------------------------------------------------------------------------------------------------------------------------------------------------------------------------------------------------------------------------------------------------------------------------------------------------------------------------------------------------------------------------------------------------------------------------------------------------------------------------------------------------------------------------------------------------------------------------------------------------------------------------------------------------------|-------------------------------------------------------------------------------------------------------|
| Image               | SHUMATT OF SHAPE OF S | A                                                                                                     |
| Name                | Injector Orifice Plate's Front Lettering                                                                                                                                                                                                                                                                                                                                                                                                                                                                                                                                                                                                                                                                                                                                                                                                                                                                                                                                                                                                                                                                                                                                                                                                                                                                                                                                                                                                                                                                                                                                                                                                                                                                                                                                                                                                                                                                                                                                                                                                                                                                                       | Injector Orifice Plate's Side Lettering                                                               |
| Description         | Orifice plate part number: 02#                                                                                                                                                                                                                                                                                                                                                                                                                                                                                                                                                                                                                                                                                                                                                                                                                                                                                                                                                                                                                                                                                                                                                                                                                                                                                                                                                                                                                                                                                                                                                                                                                                                                                                                                                                                                                                                                                                                                                                                                                                                                                                 | THE THE PERSON NAMED IN COLUMN TWO IS NOT THE OWNER.                                                  |
| No.                 | 3                                                                                                                                                                                                                                                                                                                                                                                                                                                                                                                                                                                                                                                                                                                                                                                                                                                                                                                                                                                                                                                                                                                                                                                                                                                                                                                                                                                                                                                                                                                                                                                                                                                                                                                                                                                                                                                                                                                                                                                                                                                                                                                              | 4                                                                                                     |
| Image               | SHUMATT 0 sa                                                                                                                                                                                                                                                                                                                                                                                                                                                                                                                                                                                                                                                                                                                                                                                                                                                                                                                                                                                                                                                                                                                                                                                                                                                                                                                                                                                                                                                                                                                                                                                                                                                                                                                                                                                                                                                                                                                                                                                                                                                                                                                   | SHUMATT                                                                                               |
| SAJESTI SAJES       | 0-25mm<br>0.001mm                                                                                                                                                                                                                                                                                                                                                                                                                                                                                                                                                                                                                                                                                                                                                                                                                                                                                                                                                                                                                                                                                                                                                                                                                                                                                                                                                                                                                                                                                                                                                                                                                                                                                                                                                                                                                                                                                                                                                                                                                                                                                                              |                                                                                                       |
| Name<br>Description | Injector Orifice Plate's Thickness Injector orifice plate's thickness range: 4.02mm∽4.108mm.                                                                                                                                                                                                                                                                                                                                                                                                                                                                                                                                                                                                                                                                                                                                                                                                                                                                                                                                                                                                                                                                                                                                                                                                                                                                                                                                                                                                                                                                                                                                                                                                                                                                                                                                                                                                                                                                                                                                                                                                                                   | 9-Grid Plastic Box Prevent damage to the orifice plates during transportation                         |
| No.                 | 5                                                                                                                                                                                                                                                                                                                                                                                                                                                                                                                                                                                                                                                                                                                                                                                                                                                                                                                                                                                                                                                                                                                                                                                                                                                                                                                                                                                                                                                                                                                                                                                                                                                                                                                                                                                                                                                                                                                                                                                                                                                                                                                              | 6                                                                                                     |
| Image               | SHUMATT STATE OF THE PARTY OF T | SHUMATT (PILIN/IEI)                                                                                   |
| Name                | Neutral Injector Orifice Plate's Individual<br>Box                                                                                                                                                                                                                                                                                                                                                                                                                                                                                                                                                                                                                                                                                                                                                                                                                                                                                                                                                                                                                                                                                                                                                                                                                                                                                                                                                                                                                                                                                                                                                                                                                                                                                                                                                                                                                                                                                                                                                                                                                                                                             | Orifice Plate's 10pcs Packing Box                                                                     |
| Description         | Prevent damage to the orifice plates during transportation                                                                                                                                                                                                                                                                                                                                                                                                                                                                                                                                                                                                                                                                                                                                                                                                                                                                                                                                                                                                                                                                                                                                                                                                                                                                                                                                                                                                                                                                                                                                                                                                                                                                                                                                                                                                                                                                                                                                                                                                                                                                     | Liwei orifice plate's 10PCS plastic box to prevent damage to the orifice plates during transportation |
| No.                 | 50° 50° 57° 51°                                                                                                                                                                                                                                                                                                                                                                                                                                                                                                                                                                                                                                                                                                                                                                                                                                                                                                                                                                                                                                                                                                                                                                                                                                                                                                                                                                                                                                                                                                                                                                                                                                                                                                                                                                                                                                                                                                                                                                                                                                                                                                                | SAT SAT SAT SAT SAT                                                                                   |