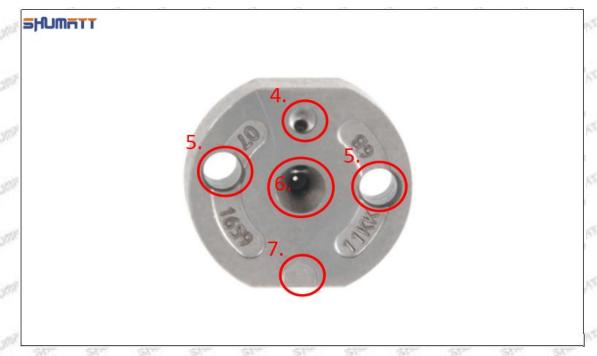

#### (2) 095000-6550 Injector Orifice Plate 02# Part Number Common Writing

02#, 2#, 02, 2, 295040-5070, 2950405070, 2950405070