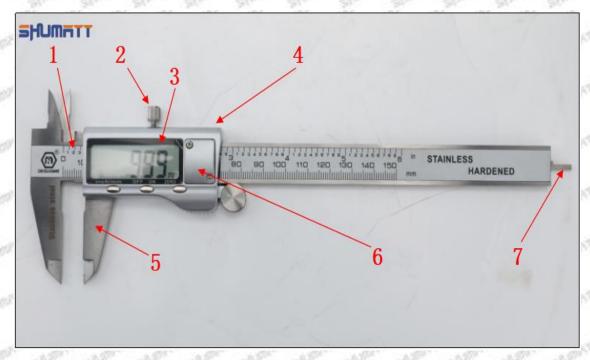

### (2) 095000-6550 Injector Orifice Plate 02# Customized Items

| No.                 | 1                                                                                                                                                                                                                                                                                                                                                                                                                                                                                                                                                                                                                                                                                                                                                                                                                                                                                                                                                                                                                                                                                                                                                                                                                                                                                                                                                                                                                                                                                                                                                                                                                                                                                                                                                                                                                                                                                                                                                                                                                                                                                                                              | 2                                                                                                     |
|---------------------|--------------------------------------------------------------------------------------------------------------------------------------------------------------------------------------------------------------------------------------------------------------------------------------------------------------------------------------------------------------------------------------------------------------------------------------------------------------------------------------------------------------------------------------------------------------------------------------------------------------------------------------------------------------------------------------------------------------------------------------------------------------------------------------------------------------------------------------------------------------------------------------------------------------------------------------------------------------------------------------------------------------------------------------------------------------------------------------------------------------------------------------------------------------------------------------------------------------------------------------------------------------------------------------------------------------------------------------------------------------------------------------------------------------------------------------------------------------------------------------------------------------------------------------------------------------------------------------------------------------------------------------------------------------------------------------------------------------------------------------------------------------------------------------------------------------------------------------------------------------------------------------------------------------------------------------------------------------------------------------------------------------------------------------------------------------------------------------------------------------------------------|-------------------------------------------------------------------------------------------------------|
| Image               | SHUMATT OF SHAPE OF S | A                                                                                                     |
| Name                | Injector Orifice Plate's Front Lettering                                                                                                                                                                                                                                                                                                                                                                                                                                                                                                                                                                                                                                                                                                                                                                                                                                                                                                                                                                                                                                                                                                                                                                                                                                                                                                                                                                                                                                                                                                                                                                                                                                                                                                                                                                                                                                                                                                                                                                                                                                                                                       | Injector Orifice Plate's Side Lettering                                                               |
| Description         | Orifice plate part number: 02#                                                                                                                                                                                                                                                                                                                                                                                                                                                                                                                                                                                                                                                                                                                                                                                                                                                                                                                                                                                                                                                                                                                                                                                                                                                                                                                                                                                                                                                                                                                                                                                                                                                                                                                                                                                                                                                                                                                                                                                                                                                                                                 | THE THE PERSON NAMED IN COLUMN TWO IS NOT THE OWNER.                                                  |
| No.                 | 3                                                                                                                                                                                                                                                                                                                                                                                                                                                                                                                                                                                                                                                                                                                                                                                                                                                                                                                                                                                                                                                                                                                                                                                                                                                                                                                                                                                                                                                                                                                                                                                                                                                                                                                                                                                                                                                                                                                                                                                                                                                                                                                              | 4                                                                                                     |
| Image               | SHUMATT 0 sa                                                                                                                                                                                                                                                                                                                                                                                                                                                                                                                                                                                                                                                                                                                                                                                                                                                                                                                                                                                                                                                                                                                                                                                                                                                                                                                                                                                                                                                                                                                                                                                                                                                                                                                                                                                                                                                                                                                                                                                                                                                                                                                   | SHUMATT                                                                                               |
| SAJESTI SAJES       | 0-25mm<br>0.001mm                                                                                                                                                                                                                                                                                                                                                                                                                                                                                                                                                                                                                                                                                                                                                                                                                                                                                                                                                                                                                                                                                                                                                                                                                                                                                                                                                                                                                                                                                                                                                                                                                                                                                                                                                                                                                                                                                                                                                                                                                                                                                                              |                                                                                                       |
| Name<br>Description | Injector Orifice Plate's Thickness Injector orifice plate's thickness range: 4.02mm∽4.108mm.                                                                                                                                                                                                                                                                                                                                                                                                                                                                                                                                                                                                                                                                                                                                                                                                                                                                                                                                                                                                                                                                                                                                                                                                                                                                                                                                                                                                                                                                                                                                                                                                                                                                                                                                                                                                                                                                                                                                                                                                                                   | 9-Grid Plastic Box Prevent damage to the orifice plates during transportation                         |
| No.                 | 5                                                                                                                                                                                                                                                                                                                                                                                                                                                                                                                                                                                                                                                                                                                                                                                                                                                                                                                                                                                                                                                                                                                                                                                                                                                                                                                                                                                                                                                                                                                                                                                                                                                                                                                                                                                                                                                                                                                                                                                                                                                                                                                              | 6                                                                                                     |
| Image               | SHUMATT STATE OF THE PARTY OF T | SHUMATT (PILIN/IEI)                                                                                   |
| Name                | Neutral Injector Orifice Plate's Individual<br>Box                                                                                                                                                                                                                                                                                                                                                                                                                                                                                                                                                                                                                                                                                                                                                                                                                                                                                                                                                                                                                                                                                                                                                                                                                                                                                                                                                                                                                                                                                                                                                                                                                                                                                                                                                                                                                                                                                                                                                                                                                                                                             | Orifice Plate's 10pcs Packing Box                                                                     |
| Description         | Prevent damage to the orifice plates during transportation                                                                                                                                                                                                                                                                                                                                                                                                                                                                                                                                                                                                                                                                                                                                                                                                                                                                                                                                                                                                                                                                                                                                                                                                                                                                                                                                                                                                                                                                                                                                                                                                                                                                                                                                                                                                                                                                                                                                                                                                                                                                     | Liwei orifice plate's 10PCS plastic box to prevent damage to the orifice plates during transportation |
| No.                 | 50° 50° 57° 51°                                                                                                                                                                                                                                                                                                                                                                                                                                                                                                                                                                                                                                                                                                                                                                                                                                                                                                                                                                                                                                                                                                                                                                                                                                                                                                                                                                                                                                                                                                                                                                                                                                                                                                                                                                                                                                                                                                                                                                                                                                                                                                                | SAT SAT SAT SAT SAT                                                                                   |