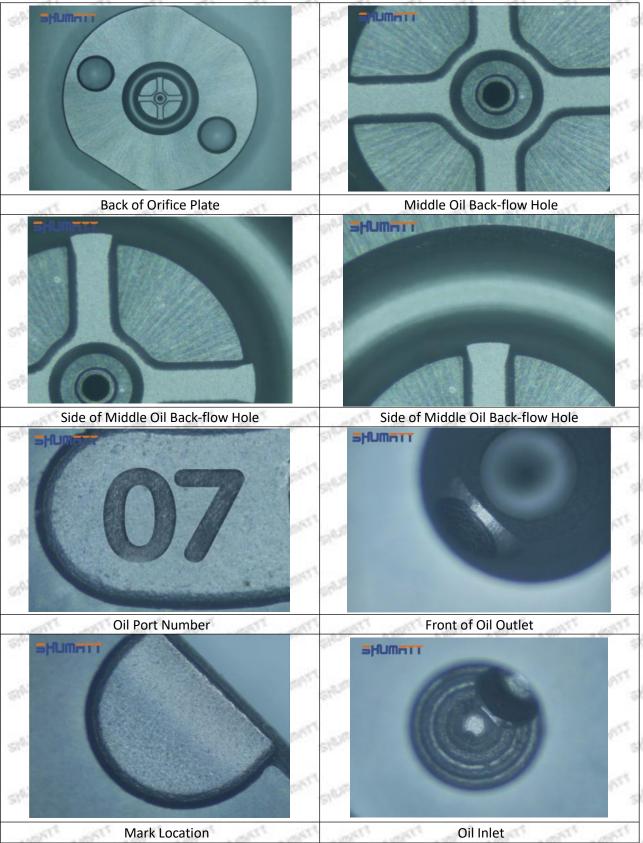

### (2) 095000-6550 Injector Orifice Plate 02# Customized Items

| No.                 | 1                                                                                                                                                                                                                                                                                                                                                                                                                                                                                                                                                                                                                                                                                                                                                                                                                                                                                                                                                                                                                                                                                                                                                                                                                                                                                                                                                                                                                                                                                                                                                                                                                                                                                                                                                                                                                                                                                                                                                                                                                                                                                                                              | 2                                                                                                     |
|---------------------|--------------------------------------------------------------------------------------------------------------------------------------------------------------------------------------------------------------------------------------------------------------------------------------------------------------------------------------------------------------------------------------------------------------------------------------------------------------------------------------------------------------------------------------------------------------------------------------------------------------------------------------------------------------------------------------------------------------------------------------------------------------------------------------------------------------------------------------------------------------------------------------------------------------------------------------------------------------------------------------------------------------------------------------------------------------------------------------------------------------------------------------------------------------------------------------------------------------------------------------------------------------------------------------------------------------------------------------------------------------------------------------------------------------------------------------------------------------------------------------------------------------------------------------------------------------------------------------------------------------------------------------------------------------------------------------------------------------------------------------------------------------------------------------------------------------------------------------------------------------------------------------------------------------------------------------------------------------------------------------------------------------------------------------------------------------------------------------------------------------------------------|-------------------------------------------------------------------------------------------------------|
| Image               | SHUMATT OF SHAPE OF S | A                                                                                                     |
| Name                | Injector Orifice Plate's Front Lettering                                                                                                                                                                                                                                                                                                                                                                                                                                                                                                                                                                                                                                                                                                                                                                                                                                                                                                                                                                                                                                                                                                                                                                                                                                                                                                                                                                                                                                                                                                                                                                                                                                                                                                                                                                                                                                                                                                                                                                                                                                                                                       | Injector Orifice Plate's Side Lettering                                                               |
| Description         | Orifice plate part number: 02#                                                                                                                                                                                                                                                                                                                                                                                                                                                                                                                                                                                                                                                                                                                                                                                                                                                                                                                                                                                                                                                                                                                                                                                                                                                                                                                                                                                                                                                                                                                                                                                                                                                                                                                                                                                                                                                                                                                                                                                                                                                                                                 | THE THE PERSON NAMED IN COLUMN TWO IS NOT THE OWNER.                                                  |
| No.                 | 3                                                                                                                                                                                                                                                                                                                                                                                                                                                                                                                                                                                                                                                                                                                                                                                                                                                                                                                                                                                                                                                                                                                                                                                                                                                                                                                                                                                                                                                                                                                                                                                                                                                                                                                                                                                                                                                                                                                                                                                                                                                                                                                              | 4                                                                                                     |
| Image               | SHUMATT 0 sa                                                                                                                                                                                                                                                                                                                                                                                                                                                                                                                                                                                                                                                                                                                                                                                                                                                                                                                                                                                                                                                                                                                                                                                                                                                                                                                                                                                                                                                                                                                                                                                                                                                                                                                                                                                                                                                                                                                                                                                                                                                                                                                   | SHUMATT                                                                                               |
| SAJESTI SAJES       | 0-25mm<br>0.001mm                                                                                                                                                                                                                                                                                                                                                                                                                                                                                                                                                                                                                                                                                                                                                                                                                                                                                                                                                                                                                                                                                                                                                                                                                                                                                                                                                                                                                                                                                                                                                                                                                                                                                                                                                                                                                                                                                                                                                                                                                                                                                                              |                                                                                                       |
| Name<br>Description | Injector Orifice Plate's Thickness Injector orifice plate's thickness range: 4.02mm∽4.108mm.                                                                                                                                                                                                                                                                                                                                                                                                                                                                                                                                                                                                                                                                                                                                                                                                                                                                                                                                                                                                                                                                                                                                                                                                                                                                                                                                                                                                                                                                                                                                                                                                                                                                                                                                                                                                                                                                                                                                                                                                                                   | 9-Grid Plastic Box Prevent damage to the orifice plates during transportation                         |
| No.                 | 5                                                                                                                                                                                                                                                                                                                                                                                                                                                                                                                                                                                                                                                                                                                                                                                                                                                                                                                                                                                                                                                                                                                                                                                                                                                                                                                                                                                                                                                                                                                                                                                                                                                                                                                                                                                                                                                                                                                                                                                                                                                                                                                              | 6                                                                                                     |
| Image               | SHUMATT STATE OF THE PARTY OF T | SHUMATT (PILIN/IEI)                                                                                   |
| Name                | Neutral Injector Orifice Plate's Individual<br>Box                                                                                                                                                                                                                                                                                                                                                                                                                                                                                                                                                                                                                                                                                                                                                                                                                                                                                                                                                                                                                                                                                                                                                                                                                                                                                                                                                                                                                                                                                                                                                                                                                                                                                                                                                                                                                                                                                                                                                                                                                                                                             | Orifice Plate's 10pcs Packing Box                                                                     |
| Description         | Prevent damage to the orifice plates during transportation                                                                                                                                                                                                                                                                                                                                                                                                                                                                                                                                                                                                                                                                                                                                                                                                                                                                                                                                                                                                                                                                                                                                                                                                                                                                                                                                                                                                                                                                                                                                                                                                                                                                                                                                                                                                                                                                                                                                                                                                                                                                     | Liwei orifice plate's 10PCS plastic box to prevent damage to the orifice plates during transportation |
| No.                 | 50° 50° 57° 51°                                                                                                                                                                                                                                                                                                                                                                                                                                                                                                                                                                                                                                                                                                                                                                                                                                                                                                                                                                                                                                                                                                                                                                                                                                                                                                                                                                                                                                                                                                                                                                                                                                                                                                                                                                                                                                                                                                                                                                                                                                                                                                                | SAT SAT SAT SAT SAT                                                                                   |