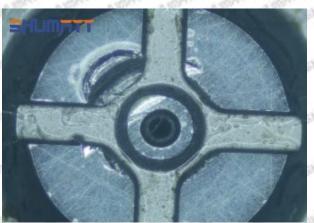

causes damage to the orifice plate when installing it



The wear of the middle oil back-flow hole causes gap between semi ball and orifice plate, and causes the orifice plate to be washed out by high-pressure oil

ģģ

/

#### (3) Highly Damaged



Obvious Wear marks on edge



The misalignment of the semi ball causes damage to the orifice plate when installing it

Mob/WhatsApp: +86 13410541523

Email: ruby@shumatt.com

© 2022 Shenzhen Shumatt Technology Co., Ltd

Tel: +8675523215133

# SHUMATT

# Shenzhen Shumatt Technology Co., Ltd



The wear of the middle oil back-flow hole causes gap between semi ball and orifice plate, and causes the orifice plate to be washed out by high-pressure oil

/

#### (4) More Pictures of Orifice Plate's Damage Details



The misalignment of the semi ball



Marks of the misalignment of the semi ball



The indentation of the misalignment of the semi ball



Washout marks caused by the presence of impurities in the fuel

Mob/WhatsApp: +86 13410541523

Email: ruby@shumatt.com

© 2022 Shenzhen Shumatt Technology Co., Ltd

Tel: +8675523215133





(5) Impact Classification According to The Degree of Damage to The Orifice Plate

| Damage Type                      | Severe Damaged                                                                                | Severe Damaged General Damaged                                                                           |                                                                       |  |
|----------------------------------|-------------------------------------------------------------------------