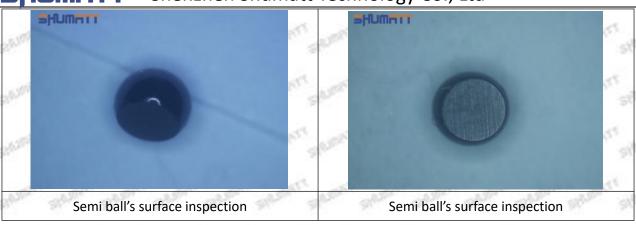

#### (2) 095000-6550 Injector Orifice Plate 02# Inspection

The factory inspection of 095000-6550 injector orifice plate 02# is undergone three inspections - full inspection, random inspection, and batch inspection. Different brands of test benches are used to test 095000-6550 injector orifice plate 02# for a total of no less than three times for factory inspection, and 095000-6550 injector orifice plate 02# installation testing environment are progressed in dust-free workshop.