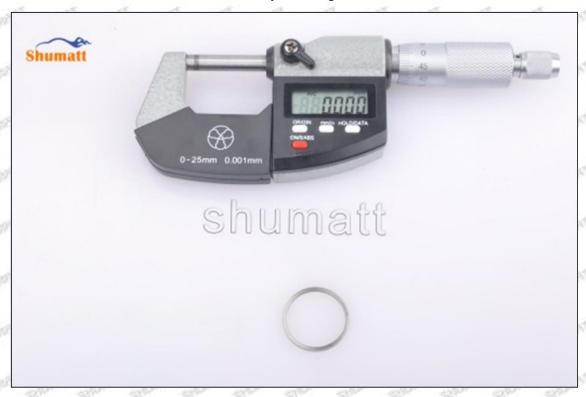

### (2) 095000-6550 Injector Orifice Plate 02# Customized Items

| No.                 | 1                                                                                                                                                                                                                                                                                                                                                                                                                                                                                                                                                                                                                                                                                                                                                                                                                                                                                                                                                                                                                                                                                                                                                                                                                                                                                                                                                                                                                                                                                                                                                                                                                                                                                                                                                                                                                                                                                                                                                                                                                                                                                                                              | 2                                                                                                     |
|---------------------|--------------------------------------------------------------------------------------------------------------------------------------------------------------------------------------------------------------------------------------------------------------------------------------------------------------------------------------------------------------------------------------------------------------------------------------------------------------------------------------------------------------------------------------------------------------------------------------------------------------------------------------------------------------------------------------------------------------------------------------------------------------------------------------------------------------------------------------------------------------------------------------------------------------------------------------------------------------------------------------------------------------------------------------------------------------------------------------------------------------------------------------------------------------------------------------------------------------------------------------------------------------------------------------------------------------------------------------------------------------------------------------------------------------------------------------------------------------------------------------------------------------------------------------------------------------------------------------------------------------------------------------------------------------------------------------------------------------------------------------------------------------------------------------------------------------------------------------------------------------------------------------------------------------------------------------------------------------------------------------------------------------------------------------------------------------------------------------------------------------------------------|-------------------------------------------------------------------------------------------------------|
| Image               | SHUMATT OF SHAPE OF S | A                                                                                                     |
| Name                | Injector Orifice Plate's Front Lettering                                                                                                                                                                                                                                                                                                                                                                                                                                                                                                                                                                                                                                                                                                                                                                                                                                                                                                                                                                                                                                                                                                                                                                                                                                                                                                                                                                                                                                                                                                                                                                                                                                                                                                                                                                                                                                                                                                                                                                                                                                                                                       | Injector Orifice Plate's Side Lettering                                                               |
| Description         | Orifice plate part number: 02#                                                                                                                                                                                                                                                                                                                                                                                                                                                                                                                                                                                                                                                                                                                                                                                                                                                                                                                                                                                                                                                                                                                                                                                                                                                                                                                                                                                                                                                                                                                                                                                                                                                                                                                                                                                                                                                                                                                                                                                                                                                                                                 | THE THE PERSON NAMED IN COLUMN TWO IS NOT THE OWNER.                                                  |
| No.                 | 3                                                                                                                                                                                                                                                                                                                                                                                                                                                                                                                                                                                                                                                                                                                                                                                                                                                                                                                                                                                                                                                                                                                                                                                                                                                                                                                                                                                                                                                                                                                                                                                                                                                                                                                                                                                                                                                                                                                                                                                                                                                                                                                              | 4                                                                                                     |
| Image               | SHUMATT 0 sa                                                                                                                                                                                                                                                                                                                                                                                                                                                                                                                                                                                                                                                                                                                                                                                                                                                                                                                                                                                                                                                                                                                                                                                                                                                                                                                                                                                                                                                                                                                                                                                                                                                                                                                                                                                                                                                                                                                                                                                                                                                                                                                   | SHUMATT                                                                                               |
| SAJESTI SAJES       | 0-25mm<br>0.001mm                                                                                                                                                                                                                                                                                                                                                                                                                                                                                                                                                                                                                                                                                                                                                                                                                                                                                                                                                                                                                                                                                                                                                                                                                                                                                                                                                                                                                                                                                                                                                                                                                                                                                                                                                                                                                                                                                                                                                                                                                                                                                                              |                                                                                                       |
| Name<br>Description | Injector Orifice Plate's Thickness Injector orifice plate's thickness range: 4.02mm∽4.108mm.                                                                                                                                                                                                                                                                                                                                                                                                                                                                                                                                                                                                                                                                                                                                                                                                                                                                                                                                                                                                                                                                                                                                                                                                                                                                                                                                                                                                                                                                                                                                                                                                                                                                                                                                                                                                                                                                                                                                                                                                                                   | 9-Grid Plastic Box Prevent damage to the orifice plates during transportation                         |
| No.                 | 5                                                                                                                                                                                                                                                                                                                                                                                                                                                                                                                                                                                                                                                                                                                                                                                                                                                                                                                                                                                                                                                                                                                                                                                                                                                                                                                                                                                                                                                                                                                                                                                                                                                                                                                                                                                                                                                                                                                                                                                                                                                                                                                              | 6                                                                                                     |
| Image               | SHUMATT STATE OF THE PARTY OF T | SHUMATT (PILIN/IEI)                                                                                   |
| Name                | Neutral Injector Orifice Plate's Individual<br>Box                                                                                                                                                                                                                                                                                                                                                                                                                                                                                                                                                                                                                                                                                                                                                                                                                                                                                                                                                                                                                                                                                                                                                                                                                                                                                                                                                                                                                                                                                                                                                                                                                                                                                                                                                                                                                                                                                                                                                                                                                                                                             | Orifice Plate's 10pcs Packing Box                                                                     |
| Description         | Prevent damage to the orifice plates during transportation                                                                                                                                                                                                                                                                                                                                                                                                                                                                                                                                                                                                                                                                                                                                                                                                                                                                                                                                                                                                                                                                                                                                                                                                                                                                                                                                                                                                                                                                                                                                                                                                                                                                                                                                                                                                                                                                                                                                                                                                                                                                     | Liwei orifice plate's 10PCS plastic box to prevent damage to the orifice plates during transportation |
| No.                 | 50° 50° 57° 51°                                                                                                                                                                                                                                                                                                                                                                                                                                                                                                                                                                                                                                                                                                                                                                                                                                                                                                                                                                                                                                                                                                                                                                                                                                                                                                                                                                                                                                                                                                                                                                                                                                                                                                                                                                                                                                                                                                                                                                                                                                                                                                                | SAT SAT SAT SAT SAT                                                                                   |