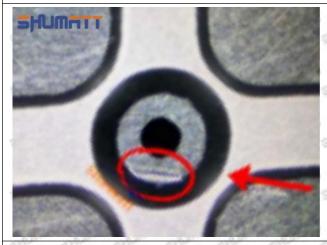

#### (2) 095000-6550 Injector Orifice Plate 02# Inspection

The factory inspection of 095000-6550 injector orifice plate 02# is undergone three inspections - full inspection, random inspection, and batch inspection. Different brands of test benches are used to test 095000-6550 injector orifice plate 02# for a total of no less than three times for factory inspection, and 095000-6550 injector orifice plate 02# installation testing environment are progressed in dust-free workshop.