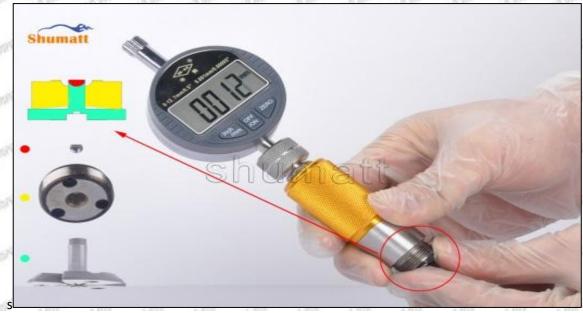

### (2) 095000-6550 Injector Orifice Plate 02# Customized Items

| No.                 | 1                                                                                                                                                                                                                                                                                                                                                                                                                                                                                                                                                                                                                                                                                                                                                                                                                                                                                                                                                                                                                                                                                                                                                                                                                                                                                                                                                                                                                                                                                                                                                                                                                                                                                                                                                                                                                                                                                                                                                                                                                                                                                                                              | 2                                                                                                     |
|---------------------|--------------------------------------------------------------------------------------------------------------------------------------------------------------------------------------------------------------------------------------------------------------------------------------------------------------------------------------------------------------------------------------------------------------------------------------------------------------------------------------------------------------------------------------------------------------------------------------------------------------------------------------------------------------------------------------------------------------------------------------------------------------------------------------------------------------------------------------------------------------------------------------------------------------------------------------------------------------------------------------------------------------------------------------------------------------------------------------------------------------------------------------------------------------------------------------------------------------------------------------------------------------------------------------------------------------------------------------------------------------------------------------------------------------------------------------------------------------------------------------------------------------------------------------------------------------------------------------------------------------------------------------------------------------------------------------------------------------------------------------------------------------------------------------------------------------------------------------------------------------------------------------------------------------------------------------------------------------------------------------------------------------------------------------------------------------------------------------------------------------------------------|-------------------------------------------------------------------------------------------------------|
| Image               | SHUMATT OF SHAPE OF S | A                                                                                                     |
| Name                | Injector Orifice Plate's Front Lettering                                                                                                                                                                                                                                                                                                                                                                                                                                                                                                                                                                                                                                                                                                                                                                                                                                                                                                                                                                                                                                                                                                                                                                                                                                                                                                                                                                                                                                                                                                                                                                                                                                                                                                                                                                                                                                                                                                                                                                                                                                                                                       | Injector Orifice Plate's Side Lettering                                                               |
| Description         | Orifice plate part number: 02#                                                                                                                                                                                                                                                                                                                                                                                                                                                                                                                                                                                                                                                                                                                                                                                                                                                                                                                                                                                                                                                                                                                                                                                                                                                                                                                                                                                                                                                                                                                                                                                                                                                                                                                                                                                                                                                                                                                                                                                                                                                                                                 | THE THE PERSON NAMED IN COLUMN TWO IS NOT THE OWNER.                                                  |
| No.                 | 3                                                                                                                                                                                                                                                                                                                                                                                                                                                                                                                                                                                                                                                                                                                                                                                                                                                                                                                                                                                                                                                                                                                                                                                                                                                                                                                                                                                                                                                                                                                                                                                                                                                                                                                                                                                                                                                                                                                                                                                                                                                                                                                              | 4                                                                                                     |
| Image               | SHUMATT 0 sa                                                                                                                                                                                                                                                                                                                                                                                                                                                                                                                                                                                                                                                                                                                                                                                                                                                                                                                                                                                                                                                                                                                                                                                                                                                                                                                                                                                                                                                                                                                                                                                                                                                                                                                                                                                                                                                                                                                                                                                                                                                                                                                   | SHUMATT                                                                                               |
| SAJESTI SAJES       | 0-25mm<br>0.001mm                                                                                                                                                                                                                                                                                                                                                                                                                                                                                                                                                                                                                                                                                                                                                                                                                                                                                                                                                                                                                                                                                                                                                                                                                                                                                                                                                                                                                                                                                                                                                                                                                                                                                                                                                                                                                                                                                                                                                                                                                                                                                                              |                                                                                                       |
| Name<br>Description | Injector Orifice Plate's Thickness Injector orifice plate's thickness range: 4.02mm∽4.108mm.                                                                                                                                                                                                                                                                                                                                                                                                                                                                                                                                                                                                                                                                                                                                                                                                                                                                                                                                                                                                                                                                                                                                                                                                                                                                                                                                                                                                                                                                                                                                                                                                                                                                                                                                                                                                                                                                                                                                                                                                                                   | 9-Grid Plastic Box Prevent damage to the orifice plates during transportation                         |
| No.                 | 5                                                                                                                                                                                                                                                                                                                                                                                                                                                                                                                                                                                                                                                                                                                                                                                                                                                                                                                                                                                                                                                                                                                                                                                                                                                                                                                                                                                                                                                                                                                                                                                                                                                                                                                                                                                                                                                                                                                                                                                                                                                                                                                              | 6                                                                                                     |
| Image               | SHUMATT STATE OF THE PARTY OF T | SHUMATT (PILIN/IEI)                                                                                   |
| Name                | Neutral Injector Orifice Plate's Individual<br>Box                                                                                                                                                                                                                                                                                                                                                                                                                                                                                                                                                                                                                                                                                                                                                                                                                                                                                                                                                                                                                                                                                                                                                                                                                                                                                                                                                                                                                                                                                                                                                                                                                                                                                                                                                                                                                                                                                                                                                                                                                                                                             | Orifice Plate's 10pcs Packing Box                                                                     |
| Description         | Prevent damage to the orifice plates during transportation                                                                                                                                                                                                                                                                                                                                                                                                                                                                                                                                                                                                                                                                                                                                                                                                                                                                                                                                                                                                                                                                                                                                                                                                                                                                                                                                                                                                                                                                                                                                                                                                                                                                                                                                                                                                                                                                                                                                                                                                                                                                     | Liwei orifice plate's 10PCS plastic box to prevent damage to the orifice plates during transportation |
| No.                 | 50° 50° 57° 51°                                                                                                                                                                                                                                                                                                                                                                                                                                                                                                                                                                                                                                                                                                                                                                                                                                                                                                                                                                                                                                                                                                                                                                                                                                                                                                                                                                                                                                                                                                                                                                                                                                                                                                                                                                                                                                                                                                                                                                                                                                                                                                                | SAT SAT SAT SAT SAT                                                                                   |