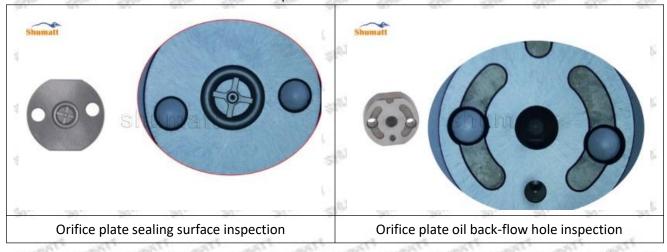

#### (1) 095000-6550 Injector Orifice Plate 02# Testing

All 095000-6550 injector orifice plate 02# parts are subjected to A-hole flow test, Z-hole flow test, precision test, high temperature test, low temperature test, pressure test, leakage test, durability test, and various working condition tests.

#### (2) 095000-6550 Injector Orifice Plate 02# Inspection

The factory inspection of 095000-6550 injector orifice plate 02# is undergone three inspections - full inspection, random inspection, and batch inspection. Different brands of test benches are used to test 095000-6550 injector orifice plate 02# for a total of no less than three times for factory inspection, and 095000-6550 injector orifice plate 02# installation testing environment are progressed in dust-free workshop.