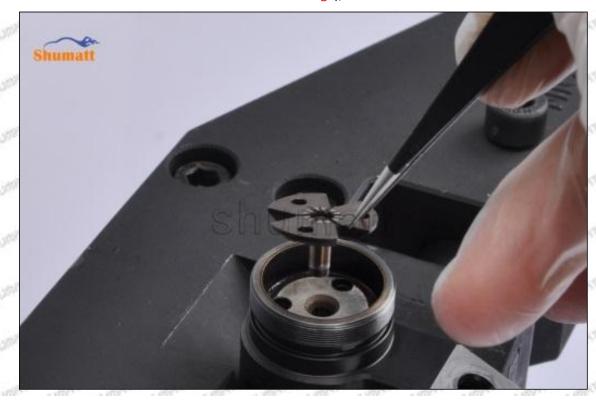

### (2) 095000-6550 Injector Orifice Plate 02# Customized Items

| No.                 | 1                                                                                                                                                                                                                                                                                                                                                                                                                                                                                                                                                                                                                                                                                                                                                                                                                                                                                                                                                                                                                                                                                                                                                                                                                                                                                                                                                                                                                                                                                                                                                                                                                                                                                                                                                                                                                                                                                                                                                                                                                                                                                                                              | 2                                                                                                     |
|---------------------|--------------------------------------------------------------------------------------------------------------------------------------------------------------------------------------------------------------------------------------------------------------------------------------------------------------------------------------------------------------------------------------------------------------------------------------------------------------------------------------------------------------------------------------------------------------------------------------------------------------------------------------------------------------------------------------------------------------------------------------------------------------------------------------------------------------------------------------------------------------------------------------------------------------------------------------------------------------------------------------------------------------------------------------------------------------------------------------------------------------------------------------------------------------------------------------------------------------------------------------------------------------------------------------------------------------------------------------------------------------------------------------------------------------------------------------------------------------------------------------------------------------------------------------------------------------------------------------------------------------------------------------------------------------------------------------------------------------------------------------------------------------------------------------------------------------------------------------------------------------------------------------------------------------------------------------------------------------------------------------------------------------------------------------------------------------------------------------------------------------------------------|-------------------------------------------------------------------------------------------------------|
| Image               | SHUMATT OF SHAPE OF S | A                                                                                                     |
| Name                | Injector Orifice Plate's Front Lettering                                                                                                                                                                                                                                                                                                                                                                                                                                                                                                                                                                                                                                                                                                                                                                                                                                                                                                                                                                                                                                                                                                                                                                                                                                                                                                                                                                                                                                                                                                                                                                                                                                                                                                                                                                                                                                                                                                                                                                                                                                                                                       | Injector Orifice Plate's Side Lettering                                                               |
| Description         | Orifice plate part number: 02#                                                                                                                                                                                                                                                                                                                                                                                                                                                                                                                                                                                                                                                                                                                                                                                                                                                                                                                                                                                                                                                                                                                                                                                                                                                                                                                                                                                                                                                                                                                                                                                                                                                                                                                                                                                                                                                                                                                                                                                                                                                                                                 | THE THE PERSON NAMED IN COLUMN TWO IS NOT THE OWNER.                                                  |
| No.                 | 3                                                                                                                                                                                                                                                                                                                                                                                                                                                                                                                                                                                                                                                                                                                                                                                                                                                                                                                                                                                                                                                                                                                                                                                                                                                                                                                                                                                                                                                                                                                                                                                                                                                                                                                                                                                                                                                                                                                                                                                                                                                                                                                              | 4                                                                                                     |
| Image               | SHUMATT 0 sa                                                                                                                                                                                                                                                                                                                                                                                                                                                                                                                                                                                                                                                                                                                                                                                                                                                                                                                                                                                                                                                                                                                                                                                                                                                                                                                                                                                                                                                                                                                                                                                                                                                                                                                                                                                                                                                                                                                                                                                                                                                                                                                   | SHUMATT                                                                                               |
| SAJESTI SAJES       | 0-25mm<br>0.001mm                                                                                                                                                                                                                                                                                                                                                                                                                                                                                                                                                                                                                                                                                                                                                                                                                                                                                                                                                                                                                                                                                                                                                                                                                                                                                                                                                                                                                                                                                                                                                                                                                                                                                                                                                                                                                                                                                                                                                                                                                                                                                                              |                                                                                                       |
| Name<br>Description | Injector Orifice Plate's Thickness Injector orifice plate's thickness range: 4.02mm∽4.108mm.                                                                                                                                                                                                                                                                                                                                                                                                                                                                                                                                                                                                                                                                                                                                                                                                                                                                                                                                                                                                                                                                                                                                                                                                                                                                                                                                                                                                                                                                                                                                                                                                                                                                                                                                                                                                                                                                                                                                                                                                                                   | 9-Grid Plastic Box Prevent damage to the orifice plates during transportation                         |
| No.                 | 5                                                                                                                                                                                                                                                                                                                                                                                                                                                                                                                                                                                                                                                                                                                                                                                                                                                                                                                                                                                                                                                                                                                                                                                                                                                                                                                                                                                                                                                                                                                                                                                                                                                                                                                                                                                                                                                                                                                                                                                                                                                                                                                              | 6                                                                                                     |
| Image               | SHUMATT STATE OF THE PARTY OF T | SHUMATT (PILIN/IEI)                                                                                   |
| Name                | Neutral Injector Orifice Plate's Individual<br>Box                                                                                                                                                                                                                                                                                                                                                                                                                                                                                                                                                                                                                                                                                                                                                                                                                                                                                                                                                                                                                                                                                                                                                                                                                                                                                                                                                                                                                                                                                                                                                                                                                                                                                                                                                                                                                                                                                                                                                                                                                                                                             | Orifice Plate's 10pcs Packing Box                                                                     |
| Description         | Prevent damage to the orifice plates during transportation                                                                                                                                                                                                                                                                                                                                                                                                                                                                                                                                                                                                                                                                                                                                                                                                                                                                                                                                                                                                                                                                                                                                                                                                                                                                                                                                                                                                                                                                                                                                                                                                                                                                                                                                                                                                                                                                                                                                                                                                                                                                     | Liwei orifice plate's 10PCS plastic box to prevent damage to the orifice plates during transportation |
| No.                 | 50° 50° 57° 51°                                                                                                                                                                                                                                                                                                                                                                                                                                                                                                                                                                                                                                                                                                                                                                                                                                                                                                                                                                                                                                                                                                                                                                                                                                                                                                                                                                                                                                                                                                                                                                                                                                                                                                                                                                                                                                                                                                                                                                                                                                                                                                                | SAT SAT SAT SAT SAT                                                                                   |