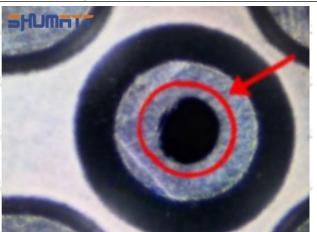

#### (2) 095000-6550 Injector Orifice Plate 02# Inspection

The factory inspection of 095000-6550 injector orifice plate 02# is undergone three inspections - full inspection, random inspection, and batch inspection. Different brands of test benches are used to test 095000-6550 injector orifice plate 02# for a total of no less than three times for factory inspection, and 095000-6550 injector orifice plate 02# installation testing environment are progressed in dust-free workshop.