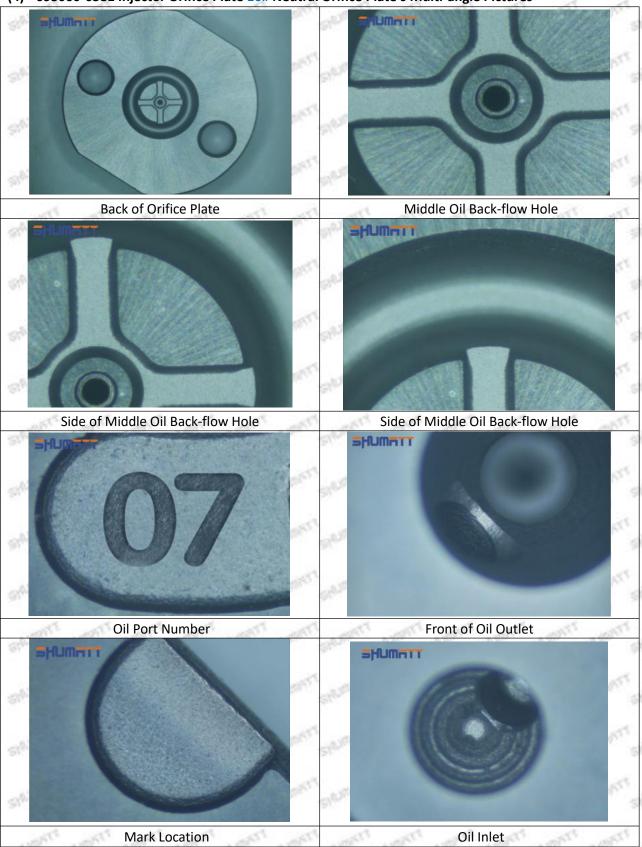

# (2) 095000-6581 Injector Orifice Plate 10# Customized Items

| No.         | 1                                                                                                                                                                                                                                                                                                                                                                                                                                                                                                                                                                                                                                                                                                                                                                                                                                                                                                                                                                                                                                                                                                                                                                                                                                                                                                                                                                                                                                                                                                                                                                                                                                                                                                                                                                                                                                                                                                                                                                                                                                                                                                                              | 2                                                                                      |
|-------------|--------------------------------------------------------------------------------------------------------------------------------------------------------------------------------------------------------------------------------------------------------------------------------------------------------------------------------------------------------------------------------------------------------------------------------------------------------------------------------------------------------------------------------------------------------------------------------------------------------------------------------------------------------------------------------------------------------------------------------------------------------------------------------------------------------------------------------------------------------------------------------------------------------------------------------------------------------------------------------------------------------------------------------------------------------------------------------------------------------------------------------------------------------------------------------------------------------------------------------------------------------------------------------------------------------------------------------------------------------------------------------------------------------------------------------------------------------------------------------------------------------------------------------------------------------------------------------------------------------------------------------------------------------------------------------------------------------------------------------------------------------------------------------------------------------------------------------------------------------------------------------------------------------------------------------------------------------------------------------------------------------------------------------------------------------------------------------------------------------------------------------|----------------------------------------------------------------------------------------|
| Image       | SHUMATT COME OF THE PARTY OF TH | SHUMATT A                                                                              |
| Name        | Injector Orifice Plate's Front Lettering                                                                                                                                                                                                                                                                                                                                                                                                                                                                                                                                                                                                                                                                                                                                                                                                                                                                                                                                                                                                                                                                                                                                                                                                                                                                                                                                                                                                                                                                                                                                                                                                                                                                                                                                                                                                                                                                                                                                                                                                                                                                                       | Injector Orifice Plate's Side Lettering                                                |
| Description | Orifice plate part number: 10#                                                                                                                                                                                                                                                                                                                                                                                                                                                                                                                                                                                                                                                                                                                                                                                                                                                                                                                                                                                                                                                                                                                                                                                                                                                                                                                                                                                                                                                                                                                                                                                                                                                                                                                                                                                                                                                                                                                                                                                                                                                                                                 | - CORTY - CORTY - CORTY - CORTY                                                        |
| No.         | 3                                                                                                                                                                                                                                                                                                                                                                                                                                                                                                                                                                                                                                                                                                                                                                                                                                                                                                                                                                                                                                                                                                                                                                                                                                                                                                                                                                                                                                                                                                                                                                                                                                                                                                                                                                                                                                                                                                                                                                                                                                                                                                                              | 4                                                                                      |
| Image       | 0-25mm<br>0.001mm                                                                                                                                                                                                                                                                                                                                                                                                                                                                                                                                                                                                                                                                                                                                                                                                                                                                                                                                                                                                                                                                                                                                                                                                                                                                                                                                                                                                                                                                                                                                                                                                                                                                                                                                                                                                                                                                                                                                                                                                                                                                                                              | SHUMATT                                                                                |
| Name        | Injector Orifice Plate's Thickness                                                                                                                                                                                                                                                                                                                                                                                                                                                                                                                                                                                                                                                                                                                                                                                                                                                                                                                                                                                                                                                                                                                                                                                                                                                                                                                                                                                                                                                                                                                                                                                                                                                                                                                                                                                                                                                                                                                                                                                                                                                                                             | 9-Grid Plastic Box                                                                     |
| Description | Injector orifice plate's thickness range: 4.02mm∽4.108mm.                                                                                                                                                                                                                                                                                                                                                                                                                                                                                                                                                                                                                                                                                                                                                                                                                                                                                                                                                                                                                                                                                                                                                                                                                                                                                                                                                                                                                                                                                                                                                                                                                                                                                                                                                                                                                                                                                                                                                                                                                                                                      | Prevent damage to the orifice plates during transportation                             |
| No.         | 5                                                                                                                                                                                                                                                                                                                                                                                                                                                                                                                                                                                                                                                                                                                                                                                                                                                                                                                                                                                                                                                                                                                                                                                                                                                                                                                                                                                                                                                                                                                                                                                                                                                                                                                                                                                                                                                                                                                                                                                                                                                                                                                              | 6                                                                                      |
| lmage       | SHUMATT                                                                                                                                                                                                                                                                                                                                                                                                                                                                                                                                                                                                                                                                                                                                                                                                                                                                                                                                                                                                                                                                                                                                                                                                                                                                                                                                                                                                                                                                                                                                                                                                                                                                                                                                                                                                                                                                                                                                                                                                                                                                                                                        | SHUMATT  (P LINX/EI                                                                    |
| Name        | Neutral Injector Orifice Plate's Individual<br>Box                                                                                                                                                                                                                                                                                                                                                                                                                                                                                                                                                                                                                                                                                                                                                                                                                                                                                                                                                                                                                                                                                                                                                                                                                                                                                                                                                                                                                                                                                                                                                                                                                                                                                                                                                                                                                                                                                                                                                                                                                                                                             | Orifice Plate's 10pcs Packing Box                                                      |
| Description | Prevent damage to the orifice plates during transportation                                                                                                                                                                                                                                                                                                                                                                                                                                                                                                                                                                                                                                                                                                                                                                                                                                                                                                                                                                                                                                                                                                                                                                                                                                                                                                                                                                                                                                                                                                                                                                                                                                                                                                                                                                                                                                                                                                                                                                                                                                                                     | Liwei orifice plate's 10PCS plastic box to prevent damage to the orifice plates during |
| NEWS NE     |                                                                                                                                                                                                                                                                                                                                                                                                                                                                                                                                                                                                                                                                                                                                                                                                                                                                                                                                                                                                                                                                                                                                                                                                                                                                                                                                                                                                                                                                                                                                                                                                                                                                                                                                                                                                                                                                                                                                                                                                                                                                                                                                | transportation                                                                         |