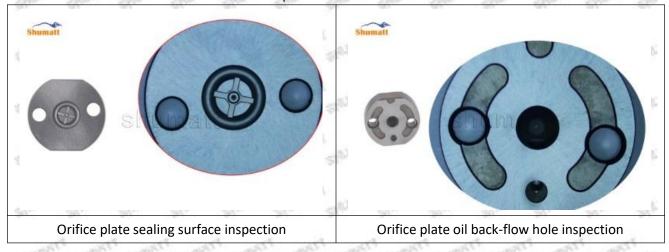

#### (1) 095000-6581 Injector Orifice Plate 10# Testing

All 095000-6581 injector orifice plate 10# parts are subjected to A-hole flow test, Z-hole flow test, precision test, high temperature test, low temperature test, pressure test, leakage test, durability test, and various working condition tests.

#### (2) 095000-6581 Injector Orifice Plate 10# Inspection

The factory inspection of 095000-6581 injector orifice plate 10# is undergone three inspections - full inspection, random inspection, and batch inspection. Different brands of test benches are used to test 095000-6581 injector orifice plate 10# for a total of no less than three times for factory inspection, and 095000-6581 injector orifice plate 10# installation testing environment are progressed in dust-free workshop.