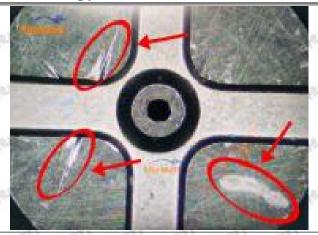

specified in the vehicle engine maintenance manual.

#### 1.11.095000-6581 Injector Orifice Plate 10# Manufacturer

Manufacturer: Shenzhen Shumatt Technology Co., Ltd

#### 2. 095000-6581 Injector Orifice Plate 10# Technical Support

#### 2.1.095000-6581 Injector Orifice Plate 10# Inspection and Semi Ball Inspection

(1) Magnify 500 times under the microscope to check whether there is indentation on the sealing surface and the oil outlet hole of the orifice plate, check whether there is wear, scratch, damage, rust, depression, semicircle in the center hole of the orifice plate.



Mob/WhatsApp: +86 13410541523 Tel: +8675523215133

Email: <u>ruby@shumatt.com</u> Website: <u>www.shumatt.com</u>

# SHUMATT

# Shenzhen Shumatt Technology Co., Ltd



Orifice plate center deviation inspection



There is indentation on the side, the orifice plate needs to be replaced



There is indentation in the middle oil back-flow hole, the orifice plate needs to be replaced



The middle oil back-flow hole is semicircular, the orifice plate needs to be replaced

Website: www.shumatt.com

⚠ The blockage of the oil back-flow hole will cause small volume of the oil return, and the oil will not be injected.

⚠ When oil back-flow hole becomes larger, it causes the semi ball to be not tightly sealed, which causes the fuel injection pressure cannot be established, then the fuel injector cannot work normally.

⚠ The wear on orifice plate's surface causes gap to the semi ball, which leads to large volume of oil return, in serious cases, the pressure can not be built up and nozzle will spray oil dire