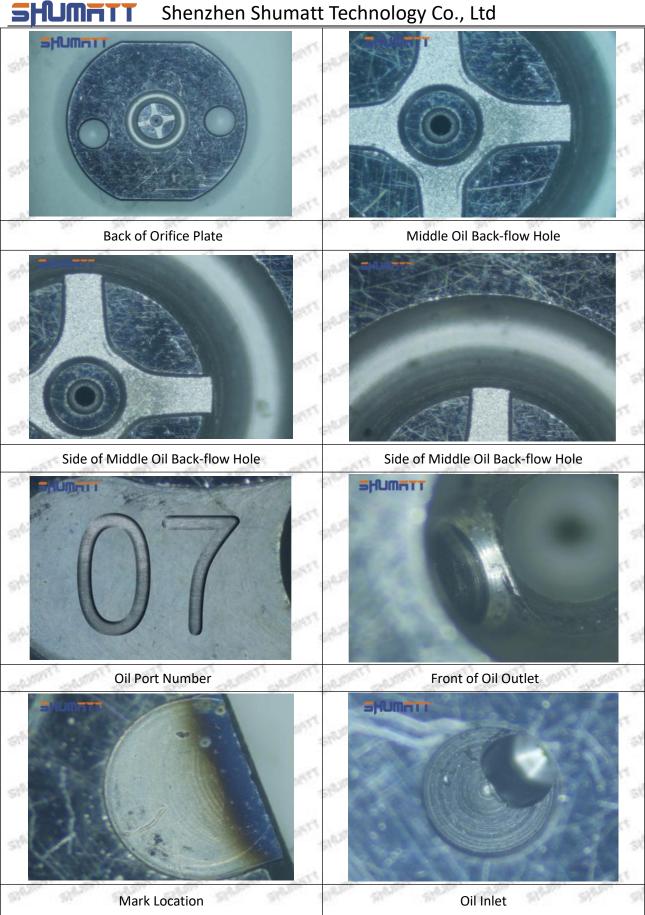

# (2) 095000-6581 Injector Orifice Plate 10# Customized Items

| No.         | 1                                                                                                                                                                                                                                                                                                                                                                                                                                                                                                                                                                                                                                                                                                                                                                                                                                                                                                                                                                                                                                                                                                                                                                                                                                                                                                                                                                                                                                                                                                                                                                                                                                                                                                                                                                                                                                                                                                                                                                                                                                                                                                                              | 2                                                                                      |
|-------------|--------------------------------------------------------------------------------------------------------------------------------------------------------------------------------------------------------------------------------------------------------------------------------------------------------------------------------------------------------------------------------------------------------------------------------------------------------------------------------------------------------------------------------------------------------------------------------------------------------------------------------------------------------------------------------------------------------------------------------------------------------------------------------------------------------------------------------------------------------------------------------------------------------------------------------------------------------------------------------------------------------------------------------------------------------------------------------------------------------------------------------------------------------------------------------------------------------------------------------------------------------------------------------------------------------------------------------------------------------------------------------------------------------------------------------------------------------------------------------------------------------------------------------------------------------------------------------------------------------------------------------------------------------------------------------------------------------------------------------------------------------------------------------------------------------------------------------------------------------------------------------------------------------------------------------------------------------------------------------------------------------------------------------------------------------------------------------------------------------------------------------|----------------------------------------------------------------------------------------|
| Image       | SHUMATT COME OF THE PARTY OF TH | SHUMATT A                                                                              |
| Name        | Injector Orifice Plate's Front Lettering                                                                                                                                                                                                                                                                                                                                                                                                                                                                                                                                                                                                                                                                                                                                                                                                                                                                                                                                                                                                                                                                                                                                                                                                                                                                                                                                                                                                                                                                                                                                                                                                                                                                                                                                                                                                                                                                                                                                                                                                                                                                                       | Injector Orifice Plate's Side Lettering                                                |
| Description | Orifice plate part number: 10#                                                                                                                                                                                                                                                                                                                                                                                                                                                                                                                                                                                                                                                                                                                                                                                                                                                                                                                                                                                                                                                                                                                                                                                                                                                                                                                                                                                                                                                                                                                                                                                                                                                                                                                                                                                                                                                                                                                                                                                                                                                                                                 | - CORTY - CORTY - CORTY - CORTY                                                        |
| No.         | 3                                                                                                                                                                                                                                                                                                                                                                                                                                                                                                                                                                                                                                                                                                                                                                                                                                                                                                                                                                                                                                                                                                                                                                                                                                                                                                                                                                                                                                                                                                                                                                                                                                                                                                                                                                                                                                                                                                                                                                                                                                                                                                                              | 4                                                                                      |
| Image       | 0-25mm<br>0.001mm                                                                                                                                                                                                                                                                                                                                                                                                                                                                                                                                                                                                                                                                                                                                                                                                                                                                                                                                                                                                                                                                                                                                                                                                                                                                                                                                                                                                                                                                                                                                                                                                                                                                                                                                                                                                                                                                                                                                                                                                                                                                                                              | SHUMATT                                                                                |
| Name        | Injector Orifice Plate's Thickness                                                                                                                                                                                                                                                                                                                                                                                                                                                                                                                                                                                                                                                                                                                                                                                                                                                                                                                                                                                                                                                                                                                                                                                                                                                                                                                                                                                                                                                                                                                                                                                                                                                                                                                                                                                                                                                                                                                                                                                                                                                                                             | 9-Grid Plastic Box                                                                     |
| Description | Injector orifice plate's thickness range: 4.02mm∽4.108mm.                                                                                                                                                                                                                                                                                                                                                                                                                                                                                                                                                                                                                                                                                                                                                                                                                                                                                                                                                                                                                                                                                                                                                                                                                                                                                                                                                                                                                                                                                                                                                                                                                                                                                                                                                                                                                                                                                                                                                                                                                                                                      | Prevent damage to the orifice plates during transportation                             |
| No.         | 5                                                                                                                                                                                                                                                                                                                                                                                                                                                                                                                                                                                                                                                                                                                                                                                                                                                                                                                                                                                                                                                                                                                                                                                                                                                                                                                                                                                                                                                                                                                                                                                                                                                                                                                                                                                                                                                                                                                                                                                                                                                                                                                              | 6                                                                                      |
| lmage       | SHUMATT                                                                                                                                                                                                                                                                                                                                                                                                                                                                                                                                                                                                                                                                                                                                                                                                                                                                                                                                                                                                                                                                                                                                                                                                                                                                                                                                                                                                                                                                                                                                                                                                                                                                                                                                                                                                                                                                                                                                                                                                                                                                                                                        | SHUMATT  (P LINX/EI                                                                    |
| Name        | Neutral Injector Orifice Plate's Individual<br>Box                                                                                                                                                                                                                                                                                                                                                                                                                                                                                                                                                                                                                                                                                                                                                                                                                                                                                                                                                                                                                                                                                                                                                                                                                                                                                                                                                                                                                                                                                                                                                                                                                                                                                                                                                                                                                                                                                                                                                                                                                                                                             | Orifice Plate's 10pcs Packing Box                                                      |
| Description | Prevent damage to the orifice plates during transportation                                                                                                                                                                                                                                                                                                                                                                                                                                                                                                                                                                                                                                                                                                                                                                                                                                                                                                                                                                                                                                                                                                                                                                                                                                                                                                                                                                                                                                                                                                                                                                                                                                                                                                                                                                                                                                                                                                                                                                                                                                                                     | Liwei orifice plate's 10PCS plastic box to prevent damage to the orifice plates during |
| NEWS NE     |                                                                                                                                                                                                                                                                                                                                                                                                                                                                                                                                                                                                                                                                                                                                                                                                                                                                                                                                                                                                                                                                                                                                                                                                                                                                                                                                                                                                                                                                                                                                                                                                                                                                                                                                                                                                                                                                                                                                                                                                                                                                                                                                | transportation                                                                         |