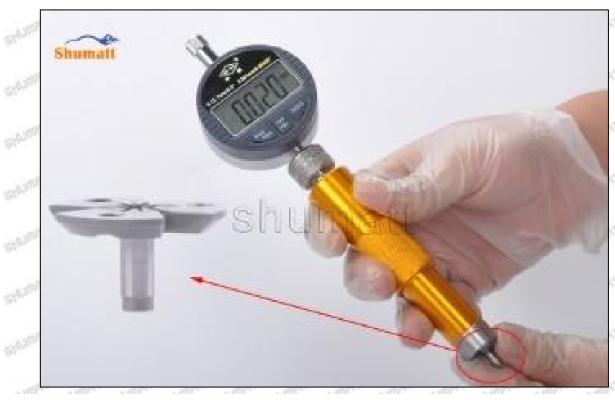

# (2) 095000-6581 Injector Orifice Plate 10# Customized Items

| No.         | 1                                                                                                                                                                                                                                                                                                                                                                                                                                                                                                                                                                                                                                                                                                                                                                                                                                                                                                                                                                                                                                                                                                                                                                                                                                                                                                                                                                                                                                                                                                                                                                                                                                                                                                                                                                                                                                                                                                                                                                                                                                                                                                                              | 2                                                                                      |
|-------------|--------------------------------------------------------------------------------------------------------------------------------------------------------------------------------------------------------------------------------------------------------------------------------------------------------------------------------------------------------------------------------------------------------------------------------------------------------------------------------------------------------------------------------------------------------------------------------------------------------------------------------------------------------------------------------------------------------------------------------------------------------------------------------------------------------------------------------------------------------------------------------------------------------------------------------------------------------------------------------------------------------------------------------------------------------------------------------------------------------------------------------------------------------------------------------------------------------------------------------------------------------------------------------------------------------------------------------------------------------------------------------------------------------------------------------------------------------------------------------------------------------------------------------------------------------------------------------------------------------------------------------------------------------------------------------------------------------------------------------------------------------------------------------------------------------------------------------------------------------------------------------------------------------------------------------------------------------------------------------------------------------------------------------------------------------------------------------------------------------------------------------|----------------------------------------------------------------------------------------|
| Image       | SHUMATT COME OF THE PARTY OF TH | SHUMATT A                                                                              |
| Name        | Injector Orifice Plate's Front Lettering                                                                                                                                                                                                                                                                                                                                                                                                                                                                                                                                                                                                                                                                                                                                                                                                                                                                                                                                                                                                                                                                                                                                                                                                                                                                                                                                                                                                                                                                                                                                                                                                                                                                                                                                                                                                                                                                                                                                                                                                                                                                                       | Injector Orifice Plate's Side Lettering                                                |
| Description | Orifice plate part number: 10#                                                                                                                                                                                                                                                                                                                                                                                                                                                                                                                                                                                                                                                                                                                                                                                                                                                                                                                                                                                                                                                                                                                                                                                                                                                                                                                                                                                                                                                                                                                                                                                                                                                                                                                                                                                                                                                                                                                                                                                                                                                                                                 | - CORTY - CORTY - CORTY - CORTY                                                        |
| No.         | 3                                                                                                                                                                                                                                                                                                                                                                                                                                                                                                                                                                                                                                                                                                                                                                                                                                                                                                                                                                                                                                                                                                                                                                                                                                                                                                                                                                                                                                                                                                                                                                                                                                                                                                                                                                                                                                                                                                                                                                                                                                                                                                                              | 4                                                                                      |
| Image       | 0-25mm<br>0.001mm                                                                                                                                                                                                                                                                                                                                                                                                                                                                                                                                                                                                                                                                                                                                                                                                                                                                                                                                                                                                                                                                                                                                                                                                                                                                                                                                                                                                                                                                                                                                                                                                                                                                                                                                                                                                                                                                                                                                                                                                                                                                                                              | SHUMATT                                                                                |
| Name        | Injector Orifice Plate's Thickness                                                                                                                                                                                                                                                                                                                                                                                                                                                                                                                                                                                                                                                                                                                                                                                                                                                                                                                                                                                                                                                                                                                                                                                                                                                                                                                                                                                                                                                                                                                                                                                                                                                                                                                                                                                                                                                                                                                                                                                                                                                                                             | 9-Grid Plastic Box                                                                     |
| Description | Injector orifice plate's thickness range: 4.02mm∽4.108mm.                                                                                                                                                                                                                                                                                                                                                                                                                                                                                                                                                                                                                                                                                                                                                                                                                                                                                                                                                                                                                                                                                                                                                                                                                                                                                                                                                                                                                                                                                                                                                                                                                                                                                                                                                                                                                                                                                                                                                                                                                                                                      | Prevent damage to the orifice plates during transportation                             |
| No.         | 5                                                                                                                                                                                                                                                                                                                                                                                                                                                                                                                                                                                                                                                                                                                                                                                                                                                                                                                                                                                                                                                                                                                                                                                                                                                                                                                                                                                                                                                                                                                                                                                                                                                                                                                                                                                                                                                                                                                                                                                                                                                                                                                              | 6                                                                                      |
| lmage       | SHUMATT                                                                                                                                                                                                                                                                                                                                                                                                                                                                                                                                                                                                                                                                                                                                                                                                                                                                                                                                                                                                                                                                                                                                                                                                                                                                                                                                                                                                                                                                                                                                                                                                                                                                                                                                                                                                                                                                                                                                                                                                                                                                                                                        | SHUMATT  (P LINX/EI                                                                    |
| Name        | Neutral Injector Orifice Plate's Individual<br>Box                                                                                                                                                                                                                                                                                                                                                                                                                                                                                                                                                                                                                                                                                                                                                                                                                                                                                                                                                                                                                                                                                                                                                                                                                                                                                                                                                                                                                                                                                                                                                                                                                                                                                                                                                                                                                                                                                                                                                                                                                                                                             | Orifice Plate's 10pcs Packing Box                                                      |
| Description | Prevent damage to the orifice plates during transportation                                                                                                                                                                                                                                                                                                                                                                                                                                                                                                                                                                                                                                                                                                                                                                                                                                                                                                                                                                                                                                                                                                                                                                                                                                                                                                                                                                                                                                                                                                                                                                                                                                                                                                                                                                                                                                                                                                                                                                                                                                                                     | Liwei orifice plate's 10PCS plastic box to prevent damage to the orifice plates during |
| NEWS NE     |                                                                                                                                                                                                                                                                                                                                                                                                                                                                                                                                                                                                                                                                                                                                                                                                                                                                                                                                                                                                                                                                                                                                                                                                                                                                                                                                                                                                                                                                                                                                                                                                                                                                                                                                                                                                                                                                                                                                                                                                                                                                                                                                | transportation                                                                         |