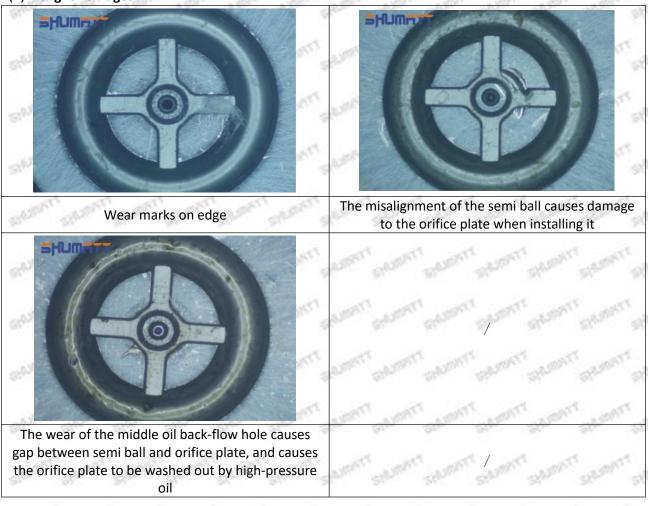

ished, then the fuel injector cannot work normally.

⚠ The wear on orifice plate's surface causes gap to the semi ball, which leads to large volume of oil return, in serious cases, the pressure can not be built up and nozzle will spray oil directly.

The blockage of the oil inlet hole (side hole) will cause small amount of oil return, the blockage of oil inlet side hole will cause the injector cannot build a pressure chamber, as a result, the injector cannot work normally.

(2) Magnified 500 times under the microscope, check the plane position of the semi ball, if there is any scratch, it is recommended to replace it.

Mob/WhatsApp: +86 13410541523 Tel: +8675523215133

Email: ruby@shumatt.com



# 2.2.095000-6581 Injector Orifice Plate 10# Level of Damage Inspection

# (1) Slight Damaged



Mob/WhatsApp: +86 13410541523 Tel: +8675523215133

Email: ruby@shumatt.com

© 2022 Shenzhen Shumatt Technology Co., Ltd

### (2) Moderate Damaged



Wear marks on edge



The misalignment of the semi ball causes damage to the orifice plate when installing it



The wear of the middle oil back-flow hole causes gap between semi ball and orifice plate, and causes the orifice plate to be washed out by high-pressure oil

ģģ

/

#### (3) Highly Damaged



Obvious Wear marks on edge



The misalignment of the semi ball causes damage to the orifice plate when installing it

Mob/WhatsApp: +86 13410541523

Email: ruby@shumatt.com

© 2022 Shenzhen Shumatt Technology Co., Ltd

Tel: +8675523215133

# SHUMATT

# Shenzhen Shumatt Technology Co., Ltd



The wear of the middle oil back-flow hole causes g