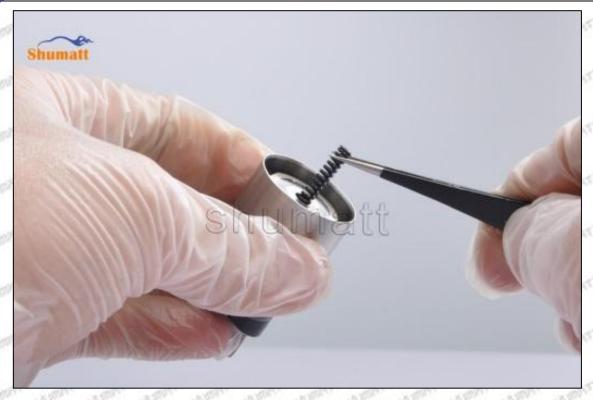

#### (2) 095000-6581 Injector Orifice Plate 10# Inspection

The factory inspection of 095000-6581 injector orifice plate 10# is undergone three inspections - full inspection, random inspection, and batch inspection. Different brands of test benches are used to test 095000-6581 injector orifice plate 10# for a total of no less than three times for factory inspection, and 095000-6581 injector orifice plate 10# installation testing environment are progressed in dust-free workshop.