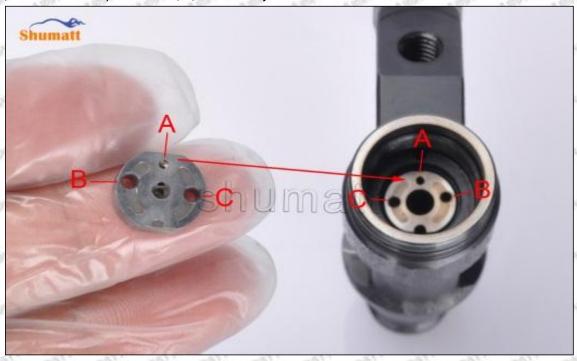

#### (2) 095000-6581 Injector Orifice Plate 10# Part Number Common Writing

10#, 10, 295040-6830, 2950406830, 2950406830

#### 1.3. 095000-6581 Injector Orifice Plate 10# Specifications and Dimensions

Injector Orifice Plate's Size: 2cm\*2 cm \*1 cm
Injector Orifice Plate's Box Size: 7cm \*7 cm \*2 cm
Injector Orifice Plate's Package Size: 8 cm \* 8cm
Injector Orifice Plate's Net Weight: 0.015kg
Injector Orifice Plate's Gross Weight: 0.03kg