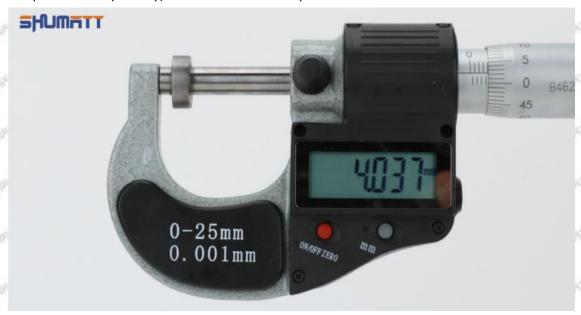

# (2) 095000-6581 Injector Orifice Plate 10# Customized Items

| No.         | 1                                                                                                                                                                                                                                                                                                                                                                                                                                                                                                                                                                                                                                                                                                                                                                                                                                                                                                                                                                                                                                                                                                                                                                                                                                                                                                                                                                                                                                                                                                                                                                                                                                                                                                                                                                                                                                                                                                                                                                                                                                                                                                                              | 2                                                                                      |
|-------------|--------------------------------------------------------------------------------------------------------------------------------------------------------------------------------------------------------------------------------------------------------------------------------------------------------------------------------------------------------------------------------------------------------------------------------------------------------------------------------------------------------------------------------------------------------------------------------------------------------------------------------------------------------------------------------------------------------------------------------------------------------------------------------------------------------------------------------------------------------------------------------------------------------------------------------------------------------------------------------------------------------------------------------------------------------------------------------------------------------------------------------------------------------------------------------------------------------------------------------------------------------------------------------------------------------------------------------------------------------------------------------------------------------------------------------------------------------------------------------------------------------------------------------------------------------------------------------------------------------------------------------------------------------------------------------------------------------------------------------------------------------------------------------------------------------------------------------------------------------------------------------------------------------------------------------------------------------------------------------------------------------------------------------------------------------------------------------------------------------------------------------|----------------------------------------------------------------------------------------|
| Image       | SHUMATT COME OF THE PARTY OF TH | SHUMATT A                                                                              |
| Name        | Injector Orifice Plate's Front Lettering                                                                                                                                                                                                                                                                                                                                                                                                                                                                                                                                                                                                                                                                                                                                                                                                                                                                                                                                                                                                                                                                                                                                                                                                                                                                                                                                                                                                                                                                                                                                                                                                                                                                                                                                                                                                                                                                                                                                                                                                                                                                                       | Injector Orifice Plate's Side Lettering                                                |
| Description | Orifice plate part number: 10#                                                                                                                                                                                                                                                                                                                                                                                                                                                                                                                                                                                                                                                                                                                                                                                                                                                                                                                                                                                                                                                                                                                                                                                                                                                                                                                                                                                                                                                                                                                                                                                                                                                                                                                                                                                                                                                                                                                                                                                                                                                                                                 | - CORTY - CORTY - CORTY - CORTY                                                        |
| No.         | 3                                                                                                                                                                                                                                                                                                                                                                                                                                                                                                                                                                                                                                                                                                                                                                                                                                                                                                                                                                                                                                                                                                                                                                                                                                                                                                                                                                                                                                                                                                                                                                                                                                                                                                                                                                                                                                                                                                                                                                                                                                                                                                                              | 4                                                                                      |
| Image       | 0-25mm<br>0.001mm                                                                                                                                                                                                                                                                                                                                                                                                                                                                                                                                                                                                                                                                                                                                                                                                                                                                                                                                                                                                                                                                                                                                                                                                                                                                                                                                                                                                                                                                                                                                                                                                                                                                                                                                                                                                                                                                                                                                                                                                                                                                                                              | SHUMATT                                                                                |
| Name        | Injector Orifice Plate's Thickness                                                                                                                                                                                                                                                                                                                                                                                                                                                                                                                                                                                                                                                                                                                                                                                                                                                                                                                                                                                                                                                                                                                                                                                                                                                                                                                                                                                                                                                                                                                                                                                                                                                                                                                                                                                                                                                                                                                                                                                                                                                                                             | 9-Grid Plastic Box                                                                     |
| Description | Injector orifice plate's thickness range: 4.02mm∽4.108mm.                                                                                                                                                                                                                                                                                                                                                                                                                                                                                                                                                                                                                                                                                                                                                                                                                                                                                                                                                                                                                                                                                                                                                                                                                                                                                                                                                                                                                                                                                                                                                                                                                                                                                                                                                                                                                                                                                                                                                                                                                                                                      | Prevent damage to the orifice plates during transportation                             |
| No.         | 5                                                                                                                                                                                                                                                                                                                                                                                                                                                                                                                                                                                                                                                                                                                                                                                                                                                                                                                                                                                                                                                                                                                                                                                                                                                                                                                                                                                                                                                                                                                                                                                                                                                                                                                                                                                                                                                                                                                                                                                                                                                                                                                              | 6                                                                                      |
| lmage       | SHUMATT                                                                                                                                                                                                                                                                                                                                                                                                                                                                                                                                                                                                                                                                                                                                                                                                                                                                                                                                                                                                                                                                                                                                                                                                                                                                                                                                                                                                                                                                                                                                                                                                                                                                                                                                                                                                                                                                                                                                                                                                                                                                                                                        | SHUMATT  (P LINX/EI                                                                    |
| Name        | Neutral Injector Orifice Plate's Individual<br>Box                                                                                                                                                                                                                                                                                                                                                                                                                                                                                                                                                                                                                                                                                                                                                                                                                                                                                                                                                                                                                                                                                                                                                                                                                                                                                                                                                                                                                                                                                                                                                                                                                                                                                                                                                                                                                                                                                                                                                                                                                                                                             | Orifice Plate's 10pcs Packing Box                                                      |
| Description | Prevent damage to the orifice plates during transportation                                                                                                                                                                                                                                                                                                                                                                                                                                                                                                                                                                                                                                                                                                                                                                                                                                                                                                                                                                                                                                                                                                                                                                                                                                                                                                                                                                                                                                                                                                                                                                                                                                                                                                                                                                                                                                                                                                                                                                                                                                                                     | Liwei orifice plate's 10PCS plastic box to prevent damage to the orifice plates during |
| NEWS NE     |                                                                                                                                                                                                                                                                                                                                                                                                                                                                                                                                                                                                                                                                                                                                                                                                                                                                                                                                                                                                                                                                                                                                                                                                                                                                                                                                                                                                                                                                                                                                                                                                                                                                                                                                                                                                                                                                                                                                                                                                                                                                                                                                | transportation                                                                         |