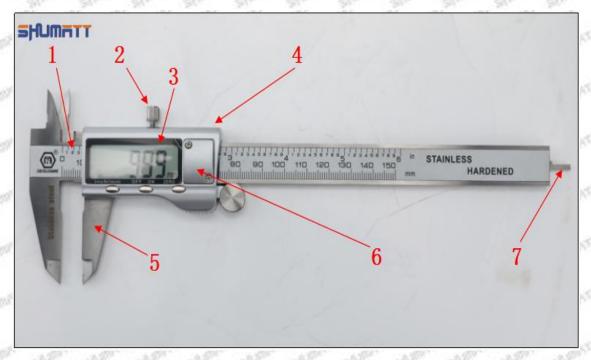

# (2) 095000-6581 Injector Orifice Plate 10# Customized Items

| No.         | 1                                                                                                                                                                                                                                                                                                                                                                                                                                                                                                                                                                                                                                                                                                                                                                                                                                                                                                                                                                                                                                                                                                                                                                                                                                                                                                                                                                                                                                                                                                                                                                                                                                                                                                                                                                                                                                                                                                                                                                                                                                                                                                                              | 2                                                                                      |
|-------------|--------------------------------------------------------------------------------------------------------------------------------------------------------------------------------------------------------------------------------------------------------------------------------------------------------------------------------------------------------------------------------------------------------------------------------------------------------------------------------------------------------------------------------------------------------------------------------------------------------------------------------------------------------------------------------------------------------------------------------------------------------------------------------------------------------------------------------------------------------------------------------------------------------------------------------------------------------------------------------------------------------------------------------------------------------------------------------------------------------------------------------------------------------------------------------------------------------------------------------------------------------------------------------------------------------------------------------------------------------------------------------------------------------------------------------------------------------------------------------------------------------------------------------------------------------------------------------------------------------------------------------------------------------------------------------------------------------------------------------------------------------------------------------------------------------------------------------------------------------------------------------------------------------------------------------------------------------------------------------------------------------------------------------------------------------------------------------------------------------------------------------|----------------------------------------------------------------------------------------|
| Image       | SHUMATT COME OF THE PARTY OF TH | SHUMATT A                                                                              |
| Name        | Injector Orifice Plate's Front Lettering                                                                                                                                                                                                                                                                                                                                                                                                                                                                                                                                                                                                                                                                                                                                                                                                                                                                                                                                                                                                                                                                                                                                                                                                                                                                                                                                                                                                                                                                                                                                                                                                                                                                                                                                                                                                                                                                                                                                                                                                                                                                                       | Injector Orifice Plate's Side Lettering                                                |
| Description | Orifice plate part number: 10#                                                                                                                                                                                                                                                                                                                                                                                                                                                                                                                                                                                                                                                                                                                                                                                                                                                                                                                                                                                                                                                                                                                                                                                                                                                                                                                                                                                                                                                                                                                                                                                                                                                                                                                                                                                                                                                                                                                                                                                                                                                                                                 | - CORTY - CORTY - CORTY - CORTY                                                        |
| No.         | 3                                                                                                                                                                                                                                                                                                                                                                                                                                                                                                                                                                                                                                                                                                                                                                                                                                                                                                                                                                                                                                                                                                                                                                                                                                                                                                                                                                                                                                                                                                                                                                                                                                                                                                                                                                                                                                                                                                                                                                                                                                                                                                                              | 4                                                                                      |
| Image       | 0-25mm<br>0.001mm                                                                                                                                                                                                                                                                                                                                                                                                                                                                                                                                                                                                                                                                                                                                                                                                                                                                                                                                                                                                                                                                                                                                                                                                                                                                                                                                                                                                                                                                                                                                                                                                                                                                                                                                                                                                                                                                                                                                                                                                                                                                                                              | SHUMATT                                                                                |
| Name        | Injector Orifice Plate's Thickness                                                                                                                                                                                                                                                                                                                                                                                                                                                                                                                                                                                                                                                                                                                                                                                                                                                                                                                                                                                                                                                                                                                                                                                                                                                                                                                                                                                                                                                                                                                                                                                                                                                                                                                                                                                                                                                                                                                                                                                                                                                                                             | 9-Grid Plastic Box                                                                     |
| Description | Injector orifice plate's thickness range: 4.02mm∽4.108mm.                                                                                                                                                                                                                                                                                                                                                                                                                                                                                                                                                                                                                                                                                                                                                                                                                                                                                                                                                                                                                                                                                                                                                                                                                                                                                                                                                                                                                                                                                                                                                                                                                                                                                                                                                                                                                                                                                                                                                                                                                                                                      | Prevent damage to the orifice plates during transportation                             |
| No.         | 5                                                                                                                                                                                                                                                                                                                                                                                                                                                                                                                                                                                                                                                                                                                                                                                                                                                                                                                                                                                                                                                                                                                                                                                                                                                                                                                                                                                                                                                                                                                                                                                                                                                                                                                                                                                                                                                                                                                                                                                                                                                                                                                              | 6                                                                                      |
| lmage       | SHUMATT                                                                                                                                                                                                                                                                                                                                                                                                                                                                                                                                                                                                                                                                                                                                                                                                                                                                                                                                                                                                                                                                                                                                                                                                                                                                                                                                                                                                                                                                                                                                                                                                                                                                                                                                                                                                                                                                                                                                                                                                                                                                                                                        | SHUMATT  (P LINX/EI                                                                    |
| Name        | Neutral Injector Orifice Plate's Individual<br>Box                                                                                                                                                                                                                                                                                                                                                                                                                                                                                                                                                                                                                                                                                                                                                                                                                                                                                                                                                                                                                                                                                                                                                                                                                                                                                                                                                                                                                                                                                                                                                                                                                                                                                                                                                                                                                                                                                                                                                                                                                                                                             | Orifice Plate's 10pcs Packing Box                                                      |
| Description | Prevent damage to the orifice plates during transportation                                                                                                                                                                                                                                                                                                                                                                                                                                                                                                                                                                                                                                                                                                                                                                                                                                                                                                                                                                                                                                                                                                                                                                                                                                                                                                                                                                                                                                                                                                                                                                                                                                                                                                                                                                                                                                                                                                                                                                                                                                                                     | Liwei orifice plate's 10PCS plastic box to prevent damage to the orifice plates during |
| NEWS NE     |                                                                                                                                                                                                                                                                                                                                                                                                                                                                                                                                                                                                                                                                                                                                                                                                                                                                                                                                                                                                                                                                                                                                                                                                                                                                                                                                                                                                                                                                                                                                                                                                                                                                                                                                                                                                                                                                                                                                                                                                                                                                                                                                | transportation                                                                         |