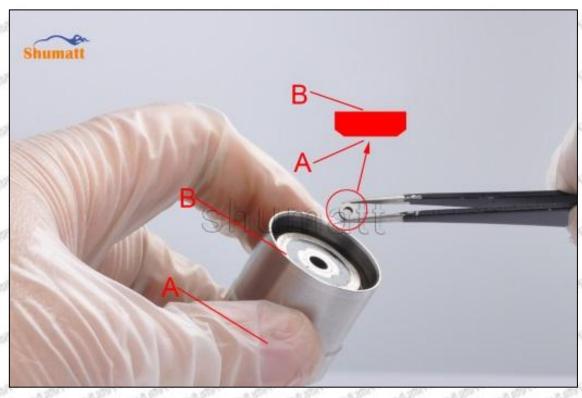

# (2) 095000-6581 Injector Orifice Plate 10# Customized Items

| No.         | 1                                                                                                                                                                                                                                                                                                                                                                                                                                                                                                                                                                                                                                                                                                                                                                                                                                                                                                                                                                                                                                                                                                                                                                                                                                                                                                                                                                                                                                                                                                                                                                                                                                                                                                                                                                                                                                                                                                                                                                                                                                                                                                                              | 2                                                                                      |
|-------------|--------------------------------------------------------------------------------------------------------------------------------------------------------------------------------------------------------------------------------------------------------------------------------------------------------------------------------------------------------------------------------------------------------------------------------------------------------------------------------------------------------------------------------------------------------------------------------------------------------------------------------------------------------------------------------------------------------------------------------------------------------------------------------------------------------------------------------------------------------------------------------------------------------------------------------------------------------------------------------------------------------------------------------------------------------------------------------------------------------------------------------------------------------------------------------------------------------------------------------------------------------------------------------------------------------------------------------------------------------------------------------------------------------------------------------------------------------------------------------------------------------------------------------------------------------------------------------------------------------------------------------------------------------------------------------------------------------------------------------------------------------------------------------------------------------------------------------------------------------------------------------------------------------------------------------------------------------------------------------------------------------------------------------------------------------------------------------------------------------------------------------|----------------------------------------------------------------------------------------|
| Image       | SHUMATT COME OF THE PARTY OF TH | SHUMATT A                                                                              |
| Name        | Injector Orifice Plate's Front Lettering                                                                                                                                                                                                                                                                                                                                                                                                                                                                                                                                                                                                                                                                                                                                                                                                                                                                                                                                                                                                                                                                                                                                                                                                                                                                                                                                                                                                                                                                                                                                                                                                                                                                                                                                                                                                                                                                                                                                                                                                                                                                                       | Injector Orifice Plate's Side Lettering                                                |
| Description | Orifice plate part number: 10#                                                                                                                                                                                                                                                                                                                                                                                                                                                                                                                                                                                                                                                                                                                                                                                                                                                                                                                                                                                                                                                                                                                                                                                                                                                                                                                                                                                                                                                                                                                                                                                                                                                                                                                                                                                                                                                                                                                                                                                                                                                                                                 | - CORTY - CORTY - CORTY - CORTY                                                        |
| No.         | 3                                                                                                                                                                                                                                                                                                                                                                                                                                                                                                                                                                                                                                                                                                                                                                                                                                                                                                                                                                                                                                                                                                                                                                                                                                                                                                                                                                                                                                                                                                                                                                                                                                                                                                                                                                                                                                                                                                                                                                                                                                                                                                                              | 4                                                                                      |
| Image       | 0-25mm<br>0.001mm                                                                                                                                                                                                                                                                                                                                                                                                                                                                                                                                                                                                                                                                                                                                                                                                                                                                                                                                                                                                                                                                                                                                                                                                                                                                                                                                                                                                                                                                                                                                                                                                                                                                                                                                                                                                                                                                                                                                                                                                                                                                                                              | SHUMATT                                                                                |
| Name        | Injector Orifice Plate's Thickness                                                                                                                                                                                                                                                                                                                                                                                                                                                                                                                                                                                                                                                                                                                                                                                                                                                                                                                                                                                                                                                                                                                                                                                                                                                                                                                                                                                                                                                                                                                                                                                                                                                                                                                                                                                                                                                                                                                                                                                                                                                                                             | 9-Grid Plastic Box                                                                     |
| Description | Injector orifice plate's thickness range: 4.02mm∽4.108mm.                                                                                                                                                                                                                                                                                                                                                                                                                                                                                                                                                                                                                                                                                                                                                                                                                                                                                                                                                                                                                                                                                                                                                                                                                                                                                                                                                                                                                                                                                                                                                                                                                                                                                                                                                                                                                                                                                                                                                                                                                                                                      | Prevent damage to the orifice plates during transportation                             |
| No.         | 5                                                                                                                                                                                                                                                                                                                                                                                                                                                                                                                                                                                                                                                                                                                                                                                                                                                                                                                                                                                                                                                                                                                                                                                                                                                                                                                                                                                                                                                                                                                                                                                                                                                                                                                                                                                                                                                                                                                                                                                                                                                                                                                              | 6                                                                                      |
| lmage       | SHUMATT                                                                                                                                                                                                                                                                                                                                                                                                                                                                                                                                                                                                                                                                                                                                                                                                                                                                                                                                                                                                                                                                                                                                                                                                                                                                                                                                                                                                                                                                                                                                                                                                                                                                                                                                                                                                                                                                                                                                                                                                                                                                                                                        | SHUMATT  (P LINX/EI                                                                    |
| Name        | Neutral Injector Orifice Plate's Individual<br>Box                                                                                                                                                                                                                                                                                                                                                                                                                                                                                                                                                                                                                                                                                                                                                                                                                                                                                                                                                                                                                                                                                                                                                                                                                                                                                                                                                                                                                                                                                                                                                                                                                                                                                                                                                                                                                                                                                                                                                                                                                                                                             | Orifice Plate's 10pcs Packing Box                                                      |
| Description | Prevent damage to the orifice plates during transportation                                                                                                                                                                                                                                                                                                                                                                                                                                                                                                                                                                                                                                                                                                                                                                                                                                                                                                                                                                                                                                                                                                                                                                                                                                                                                                                                                                                                                                                                                                                                                                                                                                                                                                                                                                                                                                                                                                                                                                                                                                                                     | Liwei orifice plate's 10PCS plastic box to prevent damage to the orifice plates during |
| NEWS NE     |                                                                                                                                                                                                                                                                                                                                                                                                                                                                                                                                                                                                                                                                                                                                                                                                                                                                                                                                                                                                                                                                                                                                                                                                                                                                                                                                                                                                                                                                                                                                                                                                                                                                                                                                                                                                                                                                                                                                                                                                                                                                                                                                | transportation                                                                         |