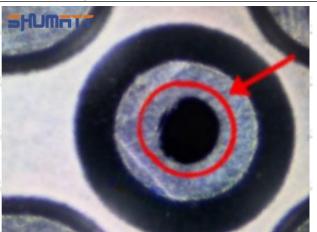

2. 095000-6581 Injector Orifice Plate 10# Technical Support

#### 2.1.095000-6581 Injector Orifice Plate 10# Inspection and Semi Ball Inspection

(1) Magnify 500 times under the microscope to check whether there is indentation on the sealing surface and the oil outlet hole of the orifice plate, check whether there is wear, scratch, damage, rust, depression, semicircle in the center hole of the orifice plate.



Mob/WhatsApp: +86 13410541523 Tel: +8675523215133

Email: <u>ruby@shumatt.com</u> Website: <u>www.shumatt.com</u>

# SHUMATT

# Shenzhen Shumatt Technology Co., Ltd



Orifice plate center deviation inspection



There is indentation on the side, the orifice plate needs to be replaced



There is indentation in the middle oil back-flow hole, the orifice plate needs to be replaced



The middle oil back-flow hole is semicircular, the orifice plate needs to be replaced

Website: www.shumatt.com

⚠ The blockage of the oil back-flow hole will cause small volume of the oil return, and the oil will not be injected.

⚠ When oil back-flow hole becomes larger, it causes the semi ball to be not tightly sealed, which causes the fuel injection pressure cannot be established, then the fuel injector cannot work normally.

⚠ The wear on orifice plate's surface causes gap to the semi ball, which leads to large volume of oil return, in serious cases, the pressure can not be built up and nozzle will spray oil directly.

The blockage of the oil inlet hole (side hole) will cause small amount of oil return, the blockage of oil inlet side hole will cause the injector cannot build a press