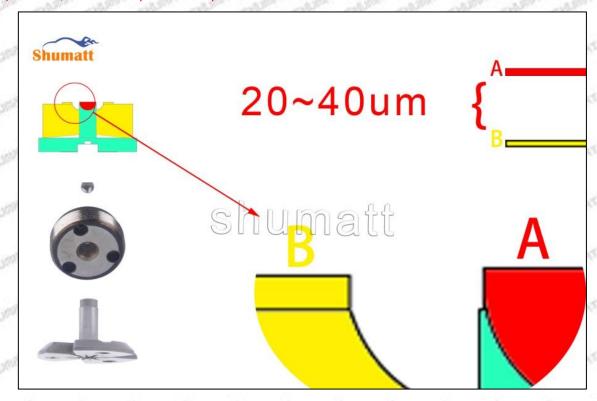

# (2) 095000-6581 Injector Orifice Plate 10# Customized Items

| No.         | 1                                                                                                                                                                                                                                                                                                                                                                                                                                                                                                                                                                                                                                                                                                                                                                                                                                                                                                                                                                                                                                                                                                                                                                                                                                                                                                                                                                                                                                                                                                                                                                                                                                                                                                                                                                                                                                                                                                                                                                                                                                                                                                                              | 2                                                                                      |
|-------------|--------------------------------------------------------------------------------------------------------------------------------------------------------------------------------------------------------------------------------------------------------------------------------------------------------------------------------------------------------------------------------------------------------------------------------------------------------------------------------------------------------------------------------------------------------------------------------------------------------------------------------------------------------------------------------------------------------------------------------------------------------------------------------------------------------------------------------------------------------------------------------------------------------------------------------------------------------------------------------------------------------------------------------------------------------------------------------------------------------------------------------------------------------------------------------------------------------------------------------------------------------------------------------------------------------------------------------------------------------------------------------------------------------------------------------------------------------------------------------------------------------------------------------------------------------------------------------------------------------------------------------------------------------------------------------------------------------------------------------------------------------------------------------------------------------------------------------------------------------------------------------------------------------------------------------------------------------------------------------------------------------------------------------------------------------------------------------------------------------------------------------|----------------------------------------------------------------------------------------|
| Image       | SHUMATT COME OF THE PARTY OF TH | SHUMATT A                                                                              |
| Name        | Injector Orifice Plate's Front Lettering                                                                                                                                                                                                                                                                                                                                                                                                                                                                                                                                                                                                                                                                                                                                                                                                                                                                                                                                                                                                                                                                                                                                                                                                                                                                                                                                                                                                                                                                                                                                                                                                                                                                                                                                                                                                                                                                                                                                                                                                                                                                                       | Injector Orifice Plate's Side Lettering                                                |
| Description | Orifice plate part number: 10#                                                                                                                                                                                                                                                                                                                                                                                                                                                                                                                                                                                                                                                                                                                                                                                                                                                                                                                                                                                                                                                                                                                                                                                                                                                                                                                                                                                                                                                                                                                                                                                                                                                                                                                                                                                                                                                                                                                                                                                                                                                                                                 | - CORTY - CORTY - CORTY - CORTY                                                        |
| No.         | 3                                                                                                                                                                                                                                                                                                                                                                                                                                                                                                                                                                                                                                                                                                                                                                                                                                                                                                                                                                                                                                                                                                                                                                                                                                                                                                                                                                                                                                                                                                                                                                                                                                                                                                                                                                                                                                                                                                                                                                                                                                                                                                                              | 4                                                                                      |
| Image       | 0-25mm<br>0.001mm                                                                                                                                                                                                                                                                                                                                                                                                                                                                                                                                                                                                                                                                                                                                                                                                                                                                                                                                                                                                                                                                                                                                                                                                                                                                                                                                                                                                                                                                                                                                                                                                                                                                                                                                                                                                                                                                                                                                                                                                                                                                                                              | SHUMATT                                                                                |
| Name        | Injector Orifice Plate's Thickness                                                                                                                                                                                                                                                                                                                                                                                                                                                                                                                                                                                                                                                                                                                                                                                                                                                                                                                                                                                                                                                                                                                                                                                                                                                                                                                                                                                                                                                                                                                                                                                                                                                                                                                                                                                                                                                                                                                                                                                                                                                                                             | 9-Grid Plastic Box                                                                     |
| Description | Injector orifice plate's thickness range: 4.02mm∽4.108mm.                                                                                                                                                                                                                                                                                                                                                                                                                                                                                                                                                                                                                                                                                                                                                                                                                                                                                                                                                                                                                                                                                                                                                                                                                                                                                                                                                                                                                                                                                                                                                                                                                                                                                                                                                                                                                                                                                                                                                                                                                                                                      | Prevent damage to the orifice plates during transportation                             |
| No.         | 5                                                                                                                                                                                                                                                                                                                                                                                                                                                                                                                                                                                                                                                                                                                                                                                                                                                                                                                                                                                                                                                                                                                                                                                                                                                                                                                                                                                                                                                                                                                                                                                                                                                                                                                                                                                                                                                                                                                                                                                                                                                                                                                              | 6                                                                                      |
| lmage       | SHUMATT                                                                                                                                                                                                                                                                                                                                                                                                                                                                                                                                                                                                                                                                                                                                                                                                                                                                                                                                                                                                                                                                                                                                                                                                                                                                                                                                                                                                                                                                                                                                                                                                                                                                                                                                                                                                                                                                                                                                                                                                                                                                                                                        | SHUMATT  (P LINX/EI                                                                    |
| Name        | Neutral Injector Orifice Plate's Individual<br>Box                                                                                                                                                                                                                                                                                                                                                                                                                                                                                                                                                                                                                                                                                                                                                                                                                                                                                                                                                                                                                                                                                                                                                                                                                                                                                                                                                                                                                                                                                                                                                                                                                                                                                                                                                                                                                                                                                                                                                                                                                                                                             | Orifice Plate's 10pcs Packing Box                                                      |
| Description | Prevent damage to the orifice plates during transportation                                                                                                                                                                                                                                                                                                                                                                                                                                                                                                                                                                                                                                                                                                                                                                                                                                                                                                                                                                                                                                                                                                                                                                                                                                                                                                                                                                                                                                                                                                                                                                                                                                                                                                                                                                                                                                                                                                                                                                                                                                                                     | Liwei orifice plate's 10PCS plastic box to prevent damage to the orifice plates during |
| NEWS NE     |                                                                                                                                                                                                                                                                                                                                                                                                                                                                                                                                                                                                                                                                                                                                                                                                                                                                                                                                                                                                                                                                                                                                                                                                                                                                                                                                                                                                                                                                                                                                                                                                                                                                                                                                                                                                                                                                                                                                                                                                                                                                                                                                | transportation                                                                         |