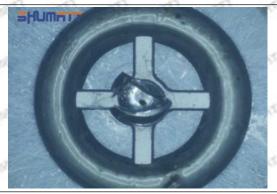

us cases, the pressure can not be built up and nozzle will spray oil directly.

The blockage of the oil inlet hole (side hole) will cause small amount of oil return, the blockage of oil inlet side hole will cause the injector cannot build a pressure chamber, as a result, the injector cannot work normally.

(2) Magnified 500 times under the microscope, check the plane position of the semi ball, if there is any scratch, it is recommended to replace it.

Mob/WhatsApp: +86 13410541523 Tel: +8675523215133

Email: ruby@shumatt.com



# 2.2.095000-6581 Injector Orifice Plate 10# Level of Damage Inspection

# (1) Slight Damaged



Mob/WhatsApp: +86 13410541523 Tel: +8675523215133

Email: ruby@shumatt.com

© 2022 Shenzhen Shumatt Technology Co., Ltd

### (2) Moderate Damaged



Wear marks on edge



The misalignment of the semi ball causes damage to the orifice plate when installing it



The wear of the middle oil back-flow hole causes gap between semi ball and orifice plate, and causes the orifice plate to be washed out by high-pressure oil

ģģ

/

#### (3) Highly Damaged



Obvious Wear marks on edge



The misalignment of the semi ball causes damage to the orifice plate when installing it

Mob/WhatsApp: +86 13410541523

Email: ruby@shumatt.com

© 2022 Shenzhen Shumatt Technology Co., Ltd

Tel: +8675523215133

# SHUMATT

# Shenzhen Shumatt Technology Co., Ltd



The wear of the middle oil back-flow hole causes gap between semi ball and orifice plate, and causes the orifice plate to be washed out by high-pressure oil

/

### (4) More Pictures of Orifice Plate's Damage Details



T