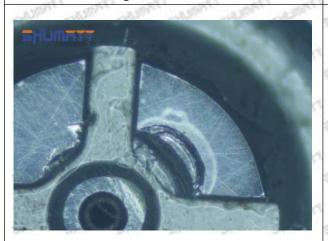

alling it



The wear of the middle oil back-flow hole causes gap between semi ball and orifice plate, and causes the orifice plate to be washed out by high-pressure oil

ģģ

/

#### (3) Highly Damaged



Obvious Wear marks on edge



The misalignment of the semi ball causes damage to the orifice plate when installing it

Mob/WhatsApp: +86 13410541523

Email: ruby@shumatt.com

© 2022 Shenzhen Shumatt Technology Co., Ltd

Tel: +8675523215133

# SHUMATT

# Shenzhen Shumatt Technology Co., Ltd



The wear of the middle oil back-flow hole causes gap between semi ball and orifice plate, and causes the orifice plate to be washed out by high-pressure oil

/

### (4) More Pictures of Orifice Plate's Damage Details



The misalignment of the semi ball



Marks of the misalignment of the semi ball



The indentation of the misalignment of the semi ball



Washout marks caused by the presence of impurities in the fuel

Mob/WhatsApp: +86 13410541523

Email: ruby@shumatt.com

© 2022 Shenzhen Shumatt Technology Co., Ltd

Tel: +8675523215133





(5) Impact Classification According to The Degree of Damage to The Orifice Plate

| Damage Type                      | Severe Damaged                                                                                | Severe Damaged General Damaged                                                                           |                                                                      |  |
|----------------------------------|-----------------------------------------------------------------------------------------------|------------------------