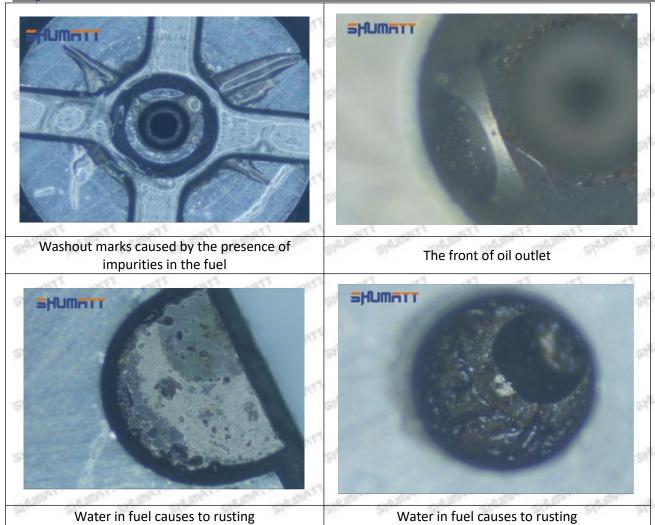

nment of the semi ball causes damage to the orifice plate when installing it

Mob/WhatsApp: +86 13410541523

Email: ruby@shumatt.com

© 2022 Shenzhen Shumatt Technology Co., Ltd

Tel: +8675523215133

# SHUMATT

# Shenzhen Shumatt Technology Co., Ltd



The wear of the middle oil back-flow hole causes gap between semi ball and orifice plate, and causes the orifice plate to be washed out by high-pressure oil

/

### (4) More Pictures of Orifice Plate's Damage Details



The misalignment of the semi ball



Marks of the misalignment of the semi ball



The indentation of the misalignment of the semi ball



Washout marks caused by the presence of impurities in the fuel

Mob/WhatsApp: +86 13410541523

Email: ruby@shumatt.com

© 2022 Shenzhen Shumatt Technology Co., Ltd

Tel: +8675523215133





(5) Impact Classification According to The Degree of Damage to The Orifice Plate

| Damage Type                      | Severe Damaged                                                                                | Severe Damaged General Damaged                                                                           |                                                                      |  |
|----------------------------------|-----------------------------------------------------------------------------------------------|----------------------------------------------------------------------------------------------------------|----------------------------------------------------------------------|--|
| Classification                   | Α