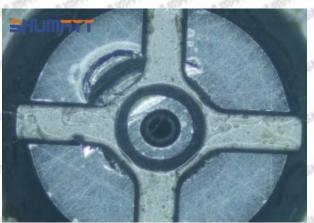

l causes damage to the orifice plate when installing it



The wear of the middle oil back-flow hole causes gap between semi ball and orifice plate, and causes the orifice plate to be washed out by high-pressure oil

ģģ

/

#### (3) Highly Damaged



Obvious Wear marks on edge



The misalignment of the semi ball causes damage to the orifice plate when installing it

Mob/WhatsApp: +86 13410541523

Email: ruby@shumatt.com

© 2022 Shenzhen Shumatt Technology Co., Ltd

Tel: +8675523215133

# SHUMATT

# Shenzhen Shumatt Technology Co., Ltd



The wear of the middle oil back-flow hole causes gap between semi ball and orifice plate, and causes the orifice plate to be washed out by high-pressure oil

/

### (4) More Pictures of Orifice Plate's Damage Details



The misalignment of the semi ball



Marks of the misalignment of the semi ball



The indentation of the misalignment of the semi ball



Washout marks caused by the presence of impurities in the fuel

Mob/WhatsApp: +86 13410541523

Email: ruby@shumatt.com

© 2022 Shenzhen Shumatt Technology Co., Ltd

Tel: +8675523215133





(5) Impact Classification According to The Degree of Damage to The Orifice Plate

| Damage Type                      | Severe Damaged                                                                                | Severe Damaged General Damaged                                                                           |                                                                      |  |
|----------------------------------|--------------------------------------------------------------------------