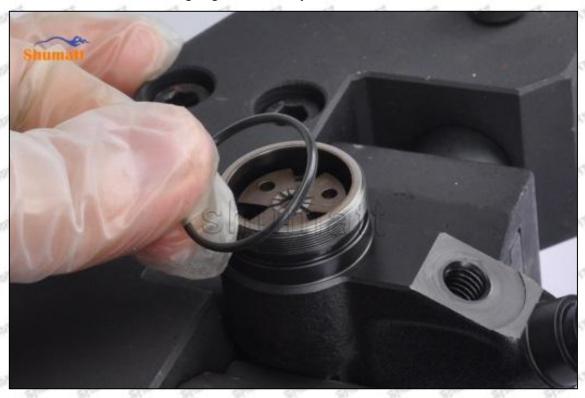

#### (2) 095000-6581 Injector Orifice Plate 10# Inspection

The factory inspection of 095000-6581 injector orifice plate 10# is undergone three inspections - full inspection, random inspection, and batch inspection. Different brands of test benches are used to test 095000-6581 injector orifice plate 10# for a total of no less than three times for factory inspection, and 095000-6581 injector orifice plate 10# installation testing environment are progressed in dust-free workshop.