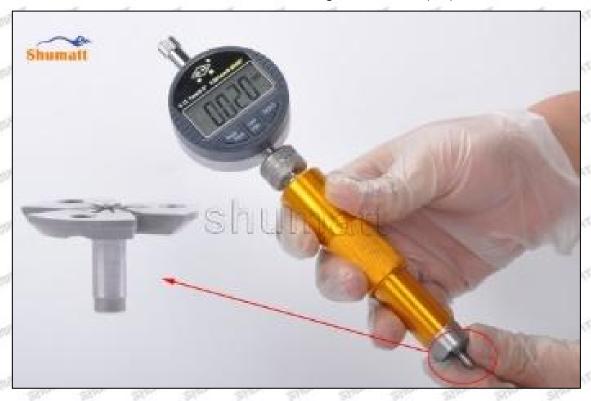

# (2) 095000-6581 Injector Orifice Plate 10# Customized Items

| No.         | 1                                                                                                                                                                                                                                                                                                                                                                                                                                                                                                                                                                                                                                                                                                                                                                                                                                                                                                                                                                                                                                                                                                                                                                                                                                                                                                                                                                                                                                                                                                                                                                                                                                                                                                                                                                                                                                                                                                                                                                                                                                                                                                                              | 2                                                                                      |
|-------------|--------------------------------------------------------------------------------------------------------------------------------------------------------------------------------------------------------------------------------------------------------------------------------------------------------------------------------------------------------------------------------------------------------------------------------------------------------------------------------------------------------------------------------------------------------------------------------------------------------------------------------------------------------------------------------------------------------------------------------------------------------------------------------------------------------------------------------------------------------------------------------------------------------------------------------------------------------------------------------------------------------------------------------------------------------------------------------------------------------------------------------------------------------------------------------------------------------------------------------------------------------------------------------------------------------------------------------------------------------------------------------------------------------------------------------------------------------------------------------------------------------------------------------------------------------------------------------------------------------------------------------------------------------------------------------------------------------------------------------------------------------------------------------------------------------------------------------------------------------------------------------------------------------------------------------------------------------------------------------------------------------------------------------------------------------------------------------------------------------------------------------|----------------------------------------------------------------------------------------|
| Image       | SHUMATT COME OF THE PARTY OF TH | SHUMATT A                                                                              |
| Name        | Injector Orifice Plate's Front Lettering                                                                                                                                                                                                                                                                                                                                                                                                                                                                                                                                                                                                                                                                                                                                                                                                                                                                                                                                                                                                                                                                                                                                                                                                                                                                                                                                                                                                                                                                                                                                                                                                                                                                                                                                                                                                                                                                                                                                                                                                                                                                                       | Injector Orifice Plate's Side Lettering                                                |
| Description | Orifice plate part number: 10#                                                                                                                                                                                                                                                                                                                                                                                                                                                                                                                                                                                                                                                                                                                                                                                                                                                                                                                                                                                                                                                                                                                                                                                                                                                                                                                                                                                                                                                                                                                                                                                                                                                                                                                                                                                                                                                                                                                                                                                                                                                                                                 | - CORTY - CORTY - CORTY - CORTY                                                        |
| No.         | 3                                                                                                                                                                                                                                                                                                                                                                                                                                                                                                                                                                                                                                                                                                                                                                                                                                                                                                                                                                                                                                                                                                                                                                                                                                                                                                                                                                                                                                                                                                                                                                                                                                                                                                                                                                                                                                                                                                                                                                                                                                                                                                                              | 4                                                                                      |
| Image       | 0-25mm<br>0.001mm                                                                                                                                                                                                                                                                                                                                                                                                                                                                                                                                                                                                                                                                                                                                                                                                                                                                                                                                                                                                                                                                                                                                                                                                                                                                                                                                                                                                                                                                                                                                                                                                                                                                                                                                                                                                                                                                                                                                                                                                                                                                                                              | SHUMATT                                                                                |
| Name        | Injector Orifice Plate's Thickness                                                                                                                                                                                                                                                                                                                                                                                                                                                                                                                                                                                                                                                                                                                                                                                                                                                                                                                                                                                                                                                                                                                                                                                                                                                                                                                                                                                                                                                                                                                                                                                                                                                                                                                                                                                                                                                                                                                                                                                                                                                                                             | 9-Grid Plastic Box                                                                     |
| Description | Injector orifice plate's thickness range: 4.02mm∽4.108mm.                                                                                                                                                                                                                                                                                                                                                                                                                                                                                                                                                                                                                                                                                                                                                                                                                                                                                                                                                                                                                                                                                                                                                                                                                                                                                                                                                                                                                                                                                                                                                                                                                                                                                                                                                                                                                                                                                                                                                                                                                                                                      | Prevent damage to the orifice plates during transportation                             |
| No.         | 5                                                                                                                                                                                                                                                                                                                                                                                                                                                                                                                                                                                                                                                                                                                                                                                                                                                                                                                                                                                                                                                                                                                                                                                                                                                                                                                                                                                                                                                                                                                                                                                                                                                                                                                                                                                                                                                                                                                                                                                                                                                                                                                              | 6                                                                                      |
| lmage       | SHUMATT                                                                                                                                                                                                                                                                                                                                                                                                                                                                                                                                                                                                                                                                                                                                                                                                                                                                                                                                                                                                                                                                                                                                                                                                                                                                                                                                                                                                                                                                                                                                                                                                                                                                                                                                                                                                                                                                                                                                                                                                                                                                                                                        | SHUMATT  (P LINX/EI                                                                    |
| Name        | Neutral Injector Orifice Plate's Individual<br>Box                                                                                                                                                                                                                                                                                                                                                                                                                                                                                                                                                                                                                                                                                                                                                                                                                                                                                                                                                                                                                                                                                                                                                                                                                                                                                                                                                                                                                                                                                                                                                                                                                                                                                                                                                                                                                                                                                                                                                                                                                                                                             | Orifice Plate's 10pcs Packing Box                                                      |
| Description | Prevent damage to the orifice plates during transportation                                                                                                                                                                                                                                                                                                                                                                                                                                                                                                                                                                                                                                                                                                                                                                                                                                                                                                                                                                                                                                                                                                                                                                                                                                                                                                                                                                                                                                                                                                                                                                                                                                                                                                                                                                                                                                                                                                                                                                                                                                                                     | Liwei orifice plate's 10PCS plastic box to prevent damage to the orifice plates during |
| NEWS NE     |                                                                                                                                                                                                                                                                                                                                                                                                                                                                                                                                                                                                                                                                                                                                                                                                                                                                                                                                                                                                                                                                                                                                                                                                                                                                                                                                                                                                                                                                                                                                                                                                                                                                                                                                                                                                                                                                                                                                                                                                                                                                                                                                | transportation                                                                         |