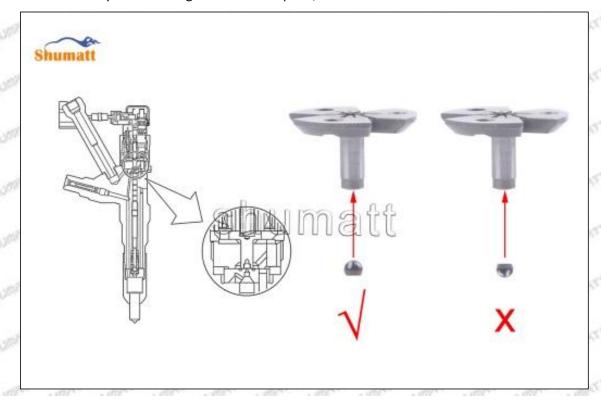

# Content

| 1. 095000-6581 Injector Orifice Plate Introduction                                             | 2  |
|------------------------------------------------------------------------------------------------|----|
| 1.1. 095000-6581 Injector Orifice Plate 10# Basic Information                                  |    |
| 1.2. 095000-6581 Injector Orifice Plate 10# Common Part Number                                 | 2  |
| 1.3. 095000-6581 Injector Orifice Plate 10# Specifications and Dimensions                      |    |
| 1.4. 095000-6581 Injector Orifice Plate 10# Quality Control                                    | 2  |
| 1.5. 095000-6581 Injector Orifice Plate 10# Customized Service                                 | 2  |
| 1.6.095000-6581 Injector Orifice Plate 10# Packing List                                        | 4  |
| 1.7. 095000-6581 Injector Orifice Plate 10# Lettering Detail's Display                         | 5  |
| 1.8.095000-6581 Injector Orifice Plate 10# Thickness Measurement Tool's Introduction           |    |
| 1.9.095000-6581 Injector Orifice Plate 10# Thickness Measurement Methods                       | 10 |
| 1.10. 095000-6581 Injector Orifice Plate 10# Warranty Instructions                             | 12 |
| 1.11.095000-6581 Injector Orifice Plate 10# Manufacturer                                       | 13 |
| 2. 095000-6581 Injector Orifice Plate 10# Technical Support                                    | 13 |
| 2.1.095000-6581 Injector Orifice Plate 10# Inspection and Semi Ball Inspection                 | 13 |
| 2.2.095000-6581 Injector Orifice Plate 10# Level of Damage Inspection                          |    |
| 2.3.095000-6581 Injector Orifice Plate 10# Installation Steps                                  | 18 |
| 2.4.095000-6581 Injector Orifice Plate 10# Technical Support Obtaining Methods                 |    |
| 3.095000-6581 Injector Orifice Plate 10# Purchase and Delivery                                 | 32 |
| 3.1.095000-6581 Injector Orifice Plate 10# Purchase Payment Methods                            |    |
| 3.2.095000-6581 Injector Orifice Plate 10# Main Sales Markets                                  | 32 |
| 3.3.095000-6581 Injector Orifice Plate 10# Declaration Requirements                            | 33 |
| 3.4.095000-6581 Injector Orifice Plate 10# Shipping Ways                                       | 33 |
| 3.5.095000-6581 Injector Orifice Plate 10# Lead time                                           | 33 |
| 3.6.095000-6581 Injector Orifice Plate 10# Logistics Time for Destination Out of China's Areas |    |
| 3.7.095000-6581 Injector Orifice Plate 10# Packing                                             |    |
| 4.095000-6581 Injector Orifice Plate 10# Storage Standard                                      | 34 |
| 5. Company Information                                                                         | 35 |
| 5.1. Company Introduction                                                                      | 36 |
| 5.2. Sales-men's Contact Information                                                           | 36 |
| 6. Copyright Statement                                                                         | 36 |