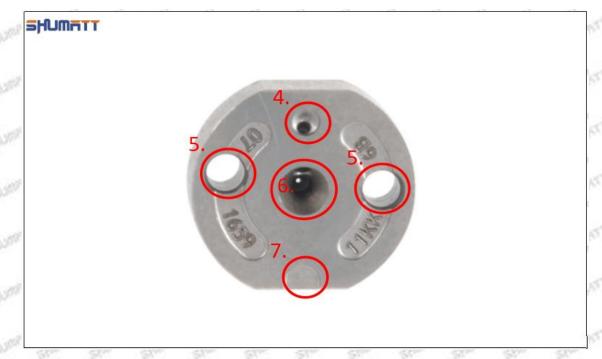

#### (2) 095000-6581 Injector Orifice Plate 10# Part Number Common Writing

10#, 10, 295040-6830, 2950406830, 2950406830