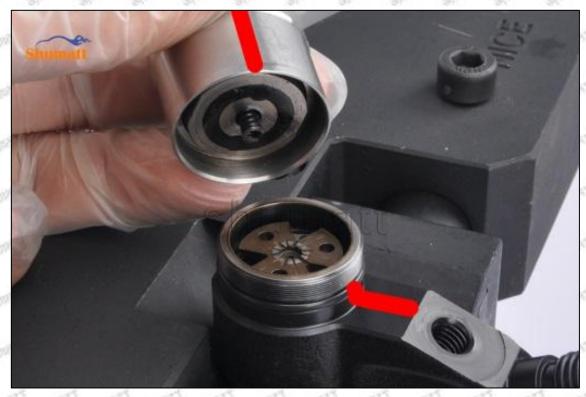

#### (2) 095000-6581 Injector Orifice Plate 10# Inspection

The factory inspection of 095000-6581 injector orifice plate 10# is undergone three inspections - full inspection, random inspection, and batch inspection. Different brands of test benches are used to test 095000-6581 injector orifice plate 10# for a total of no less than three times for factory inspection, and 095000-6581 injector orifice plate 10# installation testing environment are progressed in dust-free workshop.