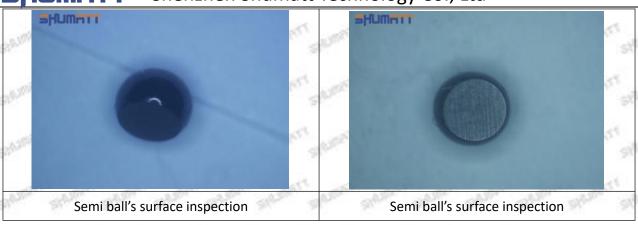

the semi ball to be not tightly sealed, which causes the fuel injection pressure cannot be established, then the fuel injector cannot work normally.

⚠ The wear on orifice plate's surface causes gap to the semi ball, which leads to large volume of oil return, in serious cases, the pressure can not be built up and nozzle will spray oil directly.

The blockage of the oil inlet hole (side hole) will cause small amount of oil return, the blockage of oil inlet side hole will cause the injector cannot build a pressure chamber, as a result, the injector cannot work normally.

(2) Magnified 500 times under the microscope, check the plane position of the semi ball, if there is any scratch, it is recommended to replace it.

Mob/WhatsApp: +86 13410541523 Tel: +8675523215133

Email: ruby@shumatt.com



# 2.2.095000-6581 Injector Orifice Plate 10# Level of Damage Inspection

# (1) Slight Damaged



Mob/WhatsApp: +86 13410541523 Tel: +8675523215133

Email: ruby@shumatt.com

© 2022 Shenzhen Shumatt Technology Co., Ltd

### (2) Moderate Damaged



Wear marks on edge



The misalignment of the semi ball causes damage to the orifice plate when installing it



The wear of the middle oil back-flow hole causes gap between semi ball and orifice plate, and causes the orifice plate to be washed out by high-pressure oil

ģģ

/

#### (3) Highly Damaged



Obvious Wear marks on edge



The misalignment of the semi ball causes damage to the orifice plate when installing it

Mob/WhatsApp: +86 13410541523

Email: ruby@shumatt.com

© 2022 Shenzhen Shumatt Technology Co., Ltd

Tel: +8675523215133

# SHUM