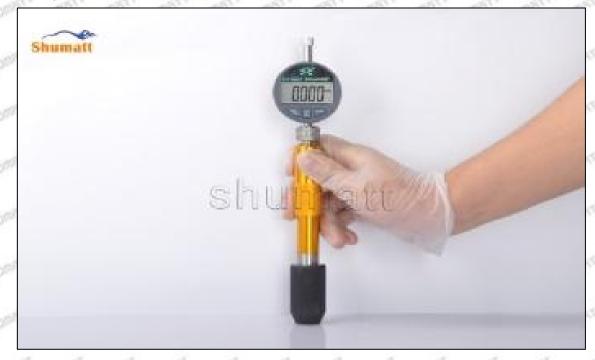

# (2) 095000-6581 Injector Orifice Plate 10# Customized Items

| No.         | 1                                                                                                                                                                                                                                                                                                                                                                                                                                                                                                                                                                                                                                                                                                                                                                                                                                                                                                                                                                                                                                                                                                                                                                                                                                                                                                                                                                                                                                                                                                                                                                                                                                                                                                                                                                                                                                                                                                                                                                                                                                                                                                                              | 2                                                                                      |
|-------------|--------------------------------------------------------------------------------------------------------------------------------------------------------------------------------------------------------------------------------------------------------------------------------------------------------------------------------------------------------------------------------------------------------------------------------------------------------------------------------------------------------------------------------------------------------------------------------------------------------------------------------------------------------------------------------------------------------------------------------------------------------------------------------------------------------------------------------------------------------------------------------------------------------------------------------------------------------------------------------------------------------------------------------------------------------------------------------------------------------------------------------------------------------------------------------------------------------------------------------------------------------------------------------------------------------------------------------------------------------------------------------------------------------------------------------------------------------------------------------------------------------------------------------------------------------------------------------------------------------------------------------------------------------------------------------------------------------------------------------------------------------------------------------------------------------------------------------------------------------------------------------------------------------------------------------------------------------------------------------------------------------------------------------------------------------------------------------------------------------------------------------|----------------------------------------------------------------------------------------|
| Image       | SHUMATT COME OF THE PARTY OF TH | SHUMATT A                                                                              |
| Name        | Injector Orifice Plate's Front Lettering                                                                                                                                                                                                                                                                                                                                                                                                                                                                                                                                                                                                                                                                                                                                                                                                                                                                                                                                                                                                                                                                                                                                                                                                                                                                                                                                                                                                                                                                                                                                                                                                                                                                                                                                                                                                                                                                                                                                                                                                                                                                                       | Injector Orifice Plate's Side Lettering                                                |
| Description | Orifice plate part number: 10#                                                                                                                                                                                                                                                                                                                                                                                                                                                                                                                                                                                                                                                                                                                                                                                                                                                                                                                                                                                                                                                                                                                                                                                                                                                                                                                                                                                                                                                                                                                                                                                                                                                                                                                                                                                                                                                                                                                                                                                                                                                                                                 | - CORTY - CORTY - CORTY - CORTY                                                        |
| No.         | 3                                                                                                                                                                                                                                                                                                                                                                                                                                                                                                                                                                                                                                                                                                                                                                                                                                                                                                                                                                                                                                                                                                                                                                                                                                                                                                                                                                                                                                                                                                                                                                                                                                                                                                                                                                                                                                                                                                                                                                                                                                                                                                                              | 4                                                                                      |
| Image       | 0-25mm<br>0.001mm                                                                                                                                                                                                                                                                                                                                                                                                                                                                                                                                                                                                                                                                                                                                                                                                                                                                                                                                                                                                                                                                                                                                                                                                                                                                                                                                                                                                                                                                                                                                                                                                                                                                                                                                                                                                                                                                                                                                                                                                                                                                                                              | SHUMATT                                                                                |
| Name        | Injector Orifice Plate's Thickness                                                                                                                                                                                                                                                                                                                                                                                                                                                                                                                                                                                                                                                                                                                                                                                                                                                                                                                                                                                                                                                                                                                                                                                                                                                                                                                                                                                                                                                                                                                                                                                                                                                                                                                                                                                                                                                                                                                                                                                                                                                                                             | 9-Grid Plastic Box                                                                     |
| Description | Injector orifice plate's thickness range: 4.02mm∽4.108mm.                                                                                                                                                                                                                                                                                                                                                                                                                                                                                                                                                                                                                                                                                                                                                                                                                                                                                                                                                                                                                                                                                                                                                                                                                                                                                                                                                                                                                                                                                                                                                                                                                                                                                                                                                                                                                                                                                                                                                                                                                                                                      | Prevent damage to the orifice plates during transportation                             |
| No.         | 5                                                                                                                                                                                                                                                                                                                                                                                                                                                                                                                                                                                                                                                                                                                                                                                                                                                                                                                                                                                                                                                                                                                                                                                                                                                                                                                                                                                                                                                                                                                                                                                                                                                                                                                                                                                                                                                                                                                                                                                                                                                                                                                              | 6                                                                                      |
| lmage       | SHUMATT                                                                                                                                                                                                                                                                                                                                                                                                                                                                                                                                                                                                                                                                                                                                                                                                                                                                                                                                                                                                                                                                                                                                                                                                                                                                                                                                                                                                                                                                                                                                                                                                                                                                                                                                                                                                                                                                                                                                                                                                                                                                                                                        | SHUMATT  (P LINX/EI                                                                    |
| Name        | Neutral Injector Orifice Plate's Individual<br>Box                                                                                                                                                                                                                                                                                                                                                                                                                                                                                                                                                                                                                                                                                                                                                                                                                                                                                                                                                                                                                                                                                                                                                                                                                                                                                                                                                                                                                                                                                                                                                                                                                                                                                                                                                                                                                                                                                                                                                                                                                                                                             | Orifice Plate's 10pcs Packing Box                                                      |
| Description | Prevent damage to the orifice plates during transportation                                                                                                                                                                                                                                                                                                                                                                                                                                                                                                                                                                                                                                                                                                                                                                                                                                                                                                                                                                                                                                                                                                                                                                                                                                                                                                                                                                                                                                                                                                                                                                                                                                                                                                                                                                                                                                                                                                                                                                                                                                                                     | Liwei orifice plate's 10PCS plastic box to prevent damage to the orifice plates during |
| NEWS NE     |                                                                                                                                                                                                                                                                                                                                                                                                                                                                                                                                                                                                                                                                                                                                                                                                                                                                                                                                                                                                                                                                                                                                                                                                                                                                                                                                                                                                                                                                                                                                                                                                                                                                                                                                                                                                                                                                                                                                                                                                                                                                                                                                | transportation                                                                         |