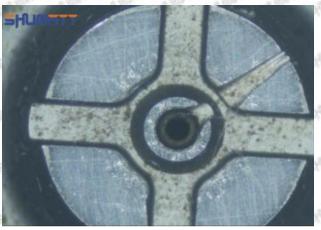

auses gap between semi ball and orifice plate, and causes the orifice plate to be washed out by high-pressure oil

ģģ

/

#### (3) Highly Damaged



Obvious Wear marks on edge



The misalignment of the semi ball causes damage to the orifice plate when installing it

Mob/WhatsApp: +86 13410541523

Email: ruby@shumatt.com

© 2022 Shenzhen Shumatt Technology Co., Ltd

Tel: +8675523215133

# SHUMATT

# Shenzhen Shumatt Technology Co., Ltd



The wear of the middle oil back-flow hole causes gap between semi ball and orifice plate, and causes the orifice plate to be washed out by high-pressure oil

/

### (4) More Pictures of Orifice Plate's Damage Details



The misalignment of the semi ball



Marks of the misalignment of the semi ball



The indentation of the misalignment of the semi ball



Washout marks caused by the presence of impurities in the fuel

Mob/WhatsApp: +86 13410541523

Email: ruby@shumatt.com

© 2022 Shenzhen Shumatt Technology Co., Ltd

Tel: +8675523215133





(5) Impact Classification According to The Degree of Damage to The Orifice Plate

| Damage Type                      | Severe Damaged                                                                                | Severe Damaged General Damaged                                                                           |                                                                      |  |
|----------------------------------|-----------------------------------------------------------------------------------------------|--------------------------------------------------------------------------------