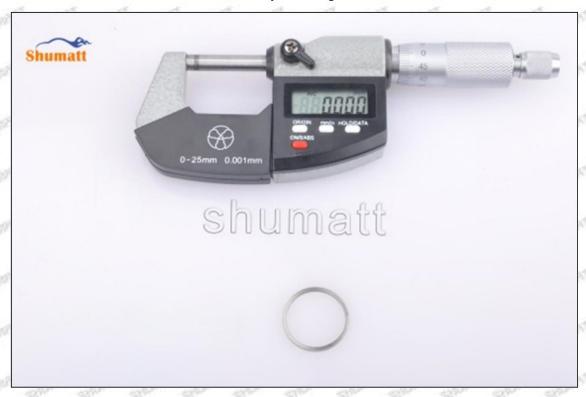

# (2) 095000-6581 Injector Orifice Plate 10# Customized Items

| No.         | 1                                                                                                                                                                                                                                                                                                                                                                                                                                                                                                                                                                                                                                                                                                                                                                                                                                                                                                                                                                                                                                                                                                                                                                                                                                                                                                                                                                                                                                                                                                                                                                                                                                                                                                                                                                                                                                                                                                                                                                                                                                                                                                                              | 2                                                                                      |
|-------------|--------------------------------------------------------------------------------------------------------------------------------------------------------------------------------------------------------------------------------------------------------------------------------------------------------------------------------------------------------------------------------------------------------------------------------------------------------------------------------------------------------------------------------------------------------------------------------------------------------------------------------------------------------------------------------------------------------------------------------------------------------------------------------------------------------------------------------------------------------------------------------------------------------------------------------------------------------------------------------------------------------------------------------------------------------------------------------------------------------------------------------------------------------------------------------------------------------------------------------------------------------------------------------------------------------------------------------------------------------------------------------------------------------------------------------------------------------------------------------------------------------------------------------------------------------------------------------------------------------------------------------------------------------------------------------------------------------------------------------------------------------------------------------------------------------------------------------------------------------------------------------------------------------------------------------------------------------------------------------------------------------------------------------------------------------------------------------------------------------------------------------|----------------------------------------------------------------------------------------|
| Image       | SHUMATT COME OF THE PARTY OF TH | SHUMATT A                                                                              |
| Name        | Injector Orifice Plate's Front Lettering                                                                                                                                                                                                                                                                                                                                                                                                                                                                                                                                                                                                                                                                                                                                                                                                                                                                                                                                                                                                                                                                                                                                                                                                                                                                                                                                                                                                                                                                                                                                                                                                                                                                                                                                                                                                                                                                                                                                                                                                                                                                                       | Injector Orifice Plate's Side Lettering                                                |
| Description | Orifice plate part number: 10#                                                                                                                                                                                                                                                                                                                                                                                                                                                                                                                                                                                                                                                                                                                                                                                                                                                                                                                                                                                                                                                                                                                                                                                                                                                                                                                                                                                                                                                                                                                                                                                                                                                                                                                                                                                                                                                                                                                                                                                                                                                                                                 | - CORTY - CORTY - CORTY - CORTY                                                        |
| No.         | 3                                                                                                                                                                                                                                                                                                                                                                                                                                                                                                                                                                                                                                                                                                                                                                                                                                                                                                                                                                                                                                                                                                                                                                                                                                                                                                                                                                                                                                                                                                                                                                                                                                                                                                                                                                                                                                                                                                                                                                                                                                                                                                                              | 4                                                                                      |
| Image       | 0-25mm<br>0.001mm                                                                                                                                                                                                                                                                                                                                                                                                                                                                                                                                                                                                                                                                                                                                                                                                                                                                                                                                                                                                                                                                                                                                                                                                                                                                                                                                                                                                                                                                                                                                                                                                                                                                                                                                                                                                                                                                                                                                                                                                                                                                                                              | SHUMATT                                                                                |
| Name        | Injector Orifice Plate's Thickness                                                                                                                                                                                                                                                                                                                                                                                                                                                                                                                                                                                                                                                                                                                                                                                                                                                                                                                                                                                                                                                                                                                                                                                                                                                                                                                                                                                                                                                                                                                                                                                                                                                                                                                                                                                                                                                                                                                                                                                                                                                                                             | 9-Grid Plastic Box                                                                     |
| Description | Injector orifice plate's thickness range: 4.02mm∽4.108mm.                                                                                                                                                                                                                                                                                                                                                                                                                                                                                                                                                                                                                                                                                                                                                                                                                                                                                                                                                                                                                                                                                                                                                                                                                                                                                                                                                                                                                                                                                                                                                                                                                                                                                                                                                                                                                                                                                                                                                                                                                                                                      | Prevent damage to the orifice plates during transportation                             |
| No.         | 5                                                                                                                                                                                                                                                                                                                                                                                                                                                                                                                                                                                                                                                                                                                                                                                                                                                                                                                                                                                                                                                                                                                                                                                                                                                                                                                                                                                                                                                                                                                                                                                                                                                                                                                                                                                                                                                                                                                                                                                                                                                                                                                              | 6                                                                                      |
| lmage       | SHUMATT                                                                                                                                                                                                                                                                                                                                                                                                                                                                                                                                                                                                                                                                                                                                                                                                                                                                                                                                                                                                                                                                                                                                                                                                                                                                                                                                                                                                                                                                                                                                                                                                                                                                                                                                                                                                                                                                                                                                                                                                                                                                                                                        | SHUMATT  (P LINX/EI                                                                    |
| Name        | Neutral Injector Orifice Plate's Individual<br>Box                                                                                                                                                                                                                                                                                                                                                                                                                                                                                                                                                                                                                                                                                                                                                                                                                                                                                                                                                                                                                                                                                                                                                                                                                                                                                                                                                                                                                                                                                                                                                                                                                                                                                                                                                                                                                                                                                                                                                                                                                                                                             | Orifice Plate's 10pcs Packing Box                                                      |
| Description | Prevent damage to the orifice plates during transportation                                                                                                                                                                                                                                                                                                                                                                                                                                                                                                                                                                                                                                                                                                                                                                                                                                                                                                                                                                                                                                                                                                                                                                                                                                                                                                                                                                                                                                                                                                                                                                                                                                                                                                                                                                                                                                                                                                                                                                                                                                                                     | Liwei orifice plate's 10PCS plastic box to prevent damage to the orifice plates during |
| NEWS NE     |                                                                                                                                                                                                                                                                                                                                                                                                                                                                                                                                                                                                                                                                                                                                                                                                                                                                                                                                                                                                                                                                                                                                                                                                                                                                                                                                                                                                                                                                                                                                                                                                                                                                                                                                                                                                                                                                                                                                                                                                                                                                                                                                | transportation                                                                         |