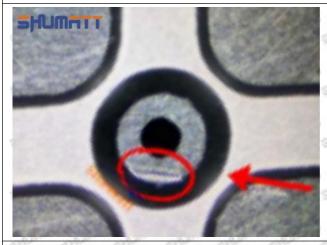

Injector Orifice Plate 10# Manufacturer

Manufacturer: Shenzhen Shumatt Technology Co., Ltd

#### 2. 095000-6581 Injector Orifice Plate 10# Technical Support

#### 2.1.095000-6581 Injector Orifice Plate 10# Inspection and Semi Ball Inspection

(1) Magnify 500 times under the microscope to check whether there is indentation on the sealing surface and the oil outlet hole of the orifice plate, check whether there is wear, scratch, damage, rust, depression, semicircle in the center hole of the orifice plate.



Mob/WhatsApp: +86 13410541523 Tel: +8675523215133

Email: <u>ruby@shumatt.com</u> Website: <u>www.shumatt.com</u>

# SHUMATT

# Shenzhen Shumatt Technology Co., Ltd



Orifice plate center deviation inspection



There is indentation on the side, the orifice plate needs to be replaced



There is indentation in the middle oil back-flow hole, the orifice plate needs to be replaced



The middle oil back-flow hole is semicircular, the orifice plate needs to be replaced

Website: www.shumatt.com

⚠ The blockage of the oil back-flow hole will cause small volume of the oil return, and the oil will not be injected.

⚠ When oil back-flow hole becomes larger, it causes the semi ball to be not tightly sealed, which causes the fuel injection pressure cannot be established, then the fuel injector cannot work normally.

⚠ The wear on orifice plate's surface causes gap to the semi ball, which leads to large volume of oil return, in serious cases, the pressure can not be built up and nozzle will spray oil directly.

The blockage of the oil inlet hole (side hole) will cause small amoun