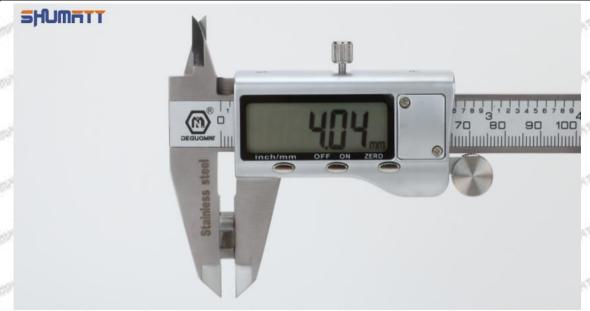

# (2) 095000-6581 Injector Orifice Plate 10# Customized Items

| No.         | 1                                                                                                                                                                                                                                                                                                                                                                                                                                                                                                                                                                                                                                                                                                                                                                                                                                                                                                                                                                                                                                                                                                                                                                                                                                                                                                                                                                                                                                                                                                                                                                                                                                                                                                                                                                                                                                                                                                                                                                                                                                                                                                                              | 2                                                                                      |
|-------------|--------------------------------------------------------------------------------------------------------------------------------------------------------------------------------------------------------------------------------------------------------------------------------------------------------------------------------------------------------------------------------------------------------------------------------------------------------------------------------------------------------------------------------------------------------------------------------------------------------------------------------------------------------------------------------------------------------------------------------------------------------------------------------------------------------------------------------------------------------------------------------------------------------------------------------------------------------------------------------------------------------------------------------------------------------------------------------------------------------------------------------------------------------------------------------------------------------------------------------------------------------------------------------------------------------------------------------------------------------------------------------------------------------------------------------------------------------------------------------------------------------------------------------------------------------------------------------------------------------------------------------------------------------------------------------------------------------------------------------------------------------------------------------------------------------------------------------------------------------------------------------------------------------------------------------------------------------------------------------------------------------------------------------------------------------------------------------------------------------------------------------|----------------------------------------------------------------------------------------|
| Image       | SHUMATT COME OF THE PARTY OF TH | SHUMATT A                                                                              |
| Name        | Injector Orifice Plate's Front Lettering                                                                                                                                                                                                                                                                                                                                                                                                                                                                                                                                                                                                                                                                                                                                                                                                                                                                                                                                                                                                                                                                                                                                                                                                                                                                                                                                                                                                                                                                                                                                                                                                                                                                                                                                                                                                                                                                                                                                                                                                                                                                                       | Injector Orifice Plate's Side Lettering                                                |
| Description | Orifice plate part number: 10#                                                                                                                                                                                                                                                                                                                                                                                                                                                                                                                                                                                                                                                                                                                                                                                                                                                                                                                                                                                                                                                                                                                                                                                                                                                                                                                                                                                                                                                                                                                                                                                                                                                                                                                                                                                                                                                                                                                                                                                                                                                                                                 | - CORTY - CORTY - CORTY - CORTY                                                        |
| No.         | 3                                                                                                                                                                                                                                                                                                                                                                                                                                                                                                                                                                                                                                                                                                                                                                                                                                                                                                                                                                                                                                                                                                                                                                                                                                                                                                                                                                                                                                                                                                                                                                                                                                                                                                                                                                                                                                                                                                                                                                                                                                                                                                                              | 4                                                                                      |
| Image       | 0-25mm<br>0.001mm                                                                                                                                                                                                                                                                                                                                                                                                                                                                                                                                                                                                                                                                                                                                                                                                                                                                                                                                                                                                                                                                                                                                                                                                                                                                                                                                                                                                                                                                                                                                                                                                                                                                                                                                                                                                                                                                                                                                                                                                                                                                                                              | SHUMATT                                                                                |
| Name        | Injector Orifice Plate's Thickness                                                                                                                                                                                                                                                                                                                                                                                                                                                                                                                                                                                                                                                                                                                                                                                                                                                                                                                                                                                                                                                                                                                                                                                                                                                                                                                                                                                                                                                                                                                                                                                                                                                                                                                                                                                                                                                                                                                                                                                                                                                                                             | 9-Grid Plastic Box                                                                     |
| Description | Injector orifice plate's thickness range: 4.02mm∽4.108mm.                                                                                                                                                                                                                                                                                                                                                                                                                                                                                                                                                                                                                                                                                                                                                                                                                                                                                                                                                                                                                                                                                                                                                                                                                                                                                                                                                                                                                                                                                                                                                                                                                                                                                                                                                                                                                                                                                                                                                                                                                                                                      | Prevent damage to the orifice plates during transportation                             |
| No.         | 5                                                                                                                                                                                                                                                                                                                                                                                                                                                                                                                                                                                                                                                                                                                                                                                                                                                                                                                                                                                                                                                                                                                                                                                                                                                                                                                                                                                                                                                                                                                                                                                                                                                                                                                                                                                                                                                                                                                                                                                                                                                                                                                              | 6                                                                                      |
| lmage       | SHUMATT                                                                                                                                                                                                                                                                                                                                                                                                                                                                                                                                                                                                                                                                                                                                                                                                                                                                                                                                                                                                                                                                                                                                                                                                                                                                                                                                                                                                                                                                                                                                                                                                                                                                                                                                                                                                                                                                                                                                                                                                                                                                                                                        | SHUMATT  (P LINX/EI                                                                    |
| Name        | Neutral Injector Orifice Plate's Individual<br>Box                                                                                                                                                                                                                                                                                                                                                                                                                                                                                                                                                                                                                                                                                                                                                                                                                                                                                                                                                                                                                                                                                                                                                                                                                                                                                                                                                                                                                                                                                                                                                                                                                                                                                                                                                                                                                                                                                                                                                                                                                                                                             | Orifice Plate's 10pcs Packing Box                                                      |
| Description | Prevent damage to the orifice plates during transportation                                                                                                                                                                                                                                                                                                                                                                                                                                                                                                                                                                                                                                                                                                                                                                                                                                                                                                                                                                                                                                                                                                                                                                                                                                                                                                                                                                                                                                                                                                                                                                                                                                                                                                                                                                                                                                                                                                                                                                                                                                                                     | Liwei orifice plate's 10PCS plastic box to prevent damage to the orifice plates during |
| NEWS NE     |                                                                                                                                                                                                                                                                                                                                                                                                                                                                                                                                                                                                                                                                                                                                                                                                                                                                                                                                                                                                                                                                                                                                                                                                                                                                                                                                                                                                                                                                                                                                                                                                                                                                                                                                                                                                                                                                                                                                                                                                                                                                                                                                | transportation                                                                         |