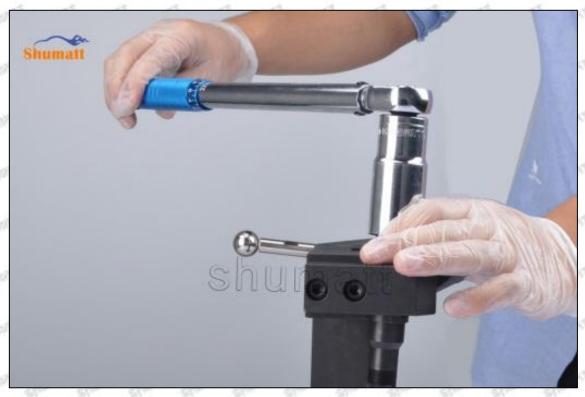

#### (2) 095000-6581 Injector Orifice Plate 10# Inspection

The factory inspection of 095000-6581 injector orifice plate 10# is undergone three inspections - full inspection, random inspection, and batch inspection. Different brands of test benches are used to test 095000-6581 injector orifice plate 10# for a total of no less than three times for factory inspection, and 095000-6581 injector orifice plate 10# installation testing environment are progressed in dust-free workshop.