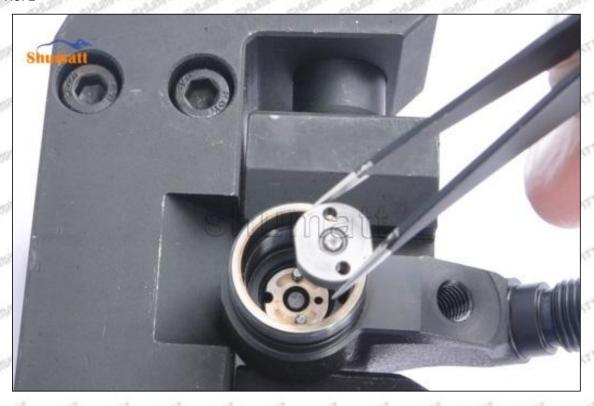

# (2) 095000-6581 Injector Orifice Plate 10# Customized Items

| No.         | 1                                                                                                                                                                                                                                                                                                                                                                                                                                                                                                                                                                                                                                                                                                                                                                                                                                                                                                                                                                                                                                                                                                                                                                                                                                                                                                                                                                                                                                                                                                                                                                                                                                                                                                                                                                                                                                                                                                                                                                                                                                                                                                                              | 2                                                                                      |
|-------------|--------------------------------------------------------------------------------------------------------------------------------------------------------------------------------------------------------------------------------------------------------------------------------------------------------------------------------------------------------------------------------------------------------------------------------------------------------------------------------------------------------------------------------------------------------------------------------------------------------------------------------------------------------------------------------------------------------------------------------------------------------------------------------------------------------------------------------------------------------------------------------------------------------------------------------------------------------------------------------------------------------------------------------------------------------------------------------------------------------------------------------------------------------------------------------------------------------------------------------------------------------------------------------------------------------------------------------------------------------------------------------------------------------------------------------------------------------------------------------------------------------------------------------------------------------------------------------------------------------------------------------------------------------------------------------------------------------------------------------------------------------------------------------------------------------------------------------------------------------------------------------------------------------------------------------------------------------------------------------------------------------------------------------------------------------------------------------------------------------------------------------|----------------------------------------------------------------------------------------|
| Image       | SHUMATT COME OF THE PARTY OF TH | SHUMATT A                                                                              |
| Name        | Injector Orifice Plate's Front Lettering                                                                                                                                                                                                                                                                                                                                                                                                                                                                                                                                                                                                                                                                                                                                                                                                                                                                                                                                                                                                                                                                                                                                                                                                                                                                                                                                                                                                                                                                                                                                                                                                                                                                                                                                                                                                                                                                                                                                                                                                                                                                                       | Injector Orifice Plate's Side Lettering                                                |
| Description | Orifice plate part number: 10#                                                                                                                                                                                                                                                                                                                                                                                                                                                                                                                                                                                                                                                                                                                                                                                                                                                                                                                                                                                                                                                                                                                                                                                                                                                                                                                                                                                                                                                                                                                                                                                                                                                                                                                                                                                                                                                                                                                                                                                                                                                                                                 | - CORTY - CORTY - CORTY - CORTY                                                        |
| No.         | 3                                                                                                                                                                                                                                                                                                                                                                                                                                                                                                                                                                                                                                                                                                                                                                                                                                                                                                                                                                                                                                                                                                                                                                                                                                                                                                                                                                                                                                                                                                                                                                                                                                                                                                                                                                                                                                                                                                                                                                                                                                                                                                                              | 4                                                                                      |
| Image       | 0-25mm<br>0.001mm                                                                                                                                                                                                                                                                                                                                                                                                                                                                                                                                                                                                                                                                                                                                                                                                                                                                                                                                                                                                                                                                                                                                                                                                                                                                                                                                                                                                                                                                                                                                                                                                                                                                                                                                                                                                                                                                                                                                                                                                                                                                                                              | SHUMATT                                                                                |
| Name        | Injector Orifice Plate's Thickness                                                                                                                                                                                                                                                                                                                                                                                                                                                                                                                                                                                                                                                                                                                                                                                                                                                                                                                                                                                                                                                                                                                                                                                                                                                                                                                                                                                                                                                                                                                                                                                                                                                                                                                                                                                                                                                                                                                                                                                                                                                                                             | 9-Grid Plastic Box                                                                     |
| Description | Injector orifice plate's thickness range: 4.02mm∽4.108mm.                                                                                                                                                                                                                                                                                                                                                                                                                                                                                                                                                                                                                                                                                                                                                                                                                                                                                                                                                                                                                                                                                                                                                                                                                                                                                                                                                                                                                                                                                                                                                                                                                                                                                                                                                                                                                                                                                                                                                                                                                                                                      | Prevent damage to the orifice plates during transportation                             |
| No.         | 5                                                                                                                                                                                                                                                                                                                                                                                                                                                                                                                                                                                                                                                                                                                                                                                                                                                                                                                                                                                                                                                                                                                                                                                                                                                                                                                                                                                                                                                                                                                                                                                                                                                                                                                                                                                                                                                                                                                                                                                                                                                                                                                              | 6                                                                                      |
| lmage       | SHUMATT                                                                                                                                                                                                                                                                                                                                                                                                                                                                                                                                                                                                                                                                                                                                                                                                                                                                                                                                                                                                                                                                                                                                                                                                                                                                                                                                                                                                                                                                                                                                                                                                                                                                                                                                                                                                                                                                                                                                                                                                                                                                                                                        | SHUMATT  (P LINX/EI                                                                    |
| Name        | Neutral Injector Orifice Plate's Individual<br>Box                                                                                                                                                                                                                                                                                                                                                                                                                                                                                                                                                                                                                                                                                                                                                                                                                                                                                                                                                                                                                                                                                                                                                                                                                                                                                                                                                                                                                                                                                                                                                                                                                                                                                                                                                                                                                                                                                                                                                                                                                                                                             | Orifice Plate's 10pcs Packing Box                                                      |
| Description | Prevent damage to the orifice plates during transportation                                                                                                                                                                                                                                                                                                                                                                                                                                                                                                                                                                                                                                                                                                                                                                                                                                                                                                                                                                                                                                                                                                                                                                                                                                                                                                                                                                                                                                                                                                                                                                                                                                                                                                                                                                                                                                                                                                                                                                                                                                                                     | Liwei orifice plate's 10PCS plastic box to prevent damage to the orifice plates during |
| NEWS NE     |                                                                                                                                                                                                                                                                                                                                                                                                                                                                                                                                                                                                                                                                                                                                                                                                                                                                                                                                                                                                                                                                                                                                                                                                                                                                                                                                                                                                                                                                                                                                                                                                                                                                                                                                                                                                                                                                                                                                                                                                                                                                                                                                | transportation                                                                         |