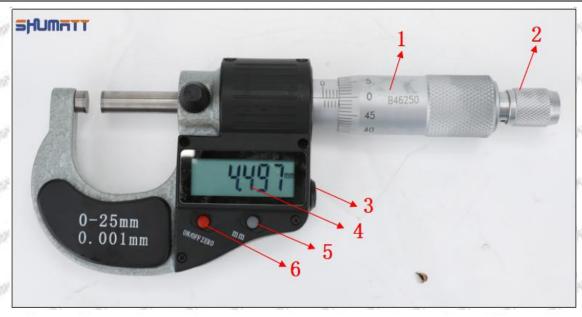

# (2) 095000-6581 Injector Orifice Plate 10# Customized Items

| No.         | 1                                                                                                                                                                                                                                                                                                                                                                                                                                                                                                                                                                                                                                                                                                                                                                                                                                                                                                                                                                                                                                                                                                                                                                                                                                                                                                                                                                                                                                                                                                                                                                                                                                                                                                                                                                                                                                                                                                                                                                                                                                                                                                                              | 2                                                                                      |
|-------------|--------------------------------------------------------------------------------------------------------------------------------------------------------------------------------------------------------------------------------------------------------------------------------------------------------------------------------------------------------------------------------------------------------------------------------------------------------------------------------------------------------------------------------------------------------------------------------------------------------------------------------------------------------------------------------------------------------------------------------------------------------------------------------------------------------------------------------------------------------------------------------------------------------------------------------------------------------------------------------------------------------------------------------------------------------------------------------------------------------------------------------------------------------------------------------------------------------------------------------------------------------------------------------------------------------------------------------------------------------------------------------------------------------------------------------------------------------------------------------------------------------------------------------------------------------------------------------------------------------------------------------------------------------------------------------------------------------------------------------------------------------------------------------------------------------------------------------------------------------------------------------------------------------------------------------------------------------------------------------------------------------------------------------------------------------------------------------------------------------------------------------|----------------------------------------------------------------------------------------|
| Image       | SHUMATT COME OF THE PARTY OF TH | SHUMATT A                                                                              |
| Name        | Injector Orifice Plate's Front Lettering                                                                                                                                                                                                                                                                                                                                                                                                                                                                                                                                                                                                                                                                                                                                                                                                                                                                                                                                                                                                                                                                                                                                                                                                                                                                                                                                                                                                                                                                                                                                                                                                                                                                                                                                                                                                                                                                                                                                                                                                                                                                                       | Injector Orifice Plate's Side Lettering                                                |
| Description | Orifice plate part number: 10#                                                                                                                                                                                                                                                                                                                                                                                                                                                                                                                                                                                                                                                                                                                                                                                                                                                                                                                                                                                                                                                                                                                                                                                                                                                                                                                                                                                                                                                                                                                                                                                                                                                                                                                                                                                                                                                                                                                                                                                                                                                                                                 | - CORTY - CORTY - CORTY - CORTY                                                        |
| No.         | 3                                                                                                                                                                                                                                                                                                                                                                                                                                                                                                                                                                                                                                                                                                                                                                                                                                                                                                                                                                                                                                                                                                                                                                                                                                                                                                                                                                                                                                                                                                                                                                                                                                                                                                                                                                                                                                                                                                                                                                                                                                                                                                                              | 4                                                                                      |
| Image       | 0-25mm<br>0.001mm                                                                                                                                                                                                                                                                                                                                                                                                                                                                                                                                                                                                                                                                                                                                                                                                                                                                                                                                                                                                                                                                                                                                                                                                                                                                                                                                                                                                                                                                                                                                                                                                                                                                                                                                                                                                                                                                                                                                                                                                                                                                                                              | SHUMATT                                                                                |
| Name        | Injector Orifice Plate's Thickness                                                                                                                                                                                                                                                                                                                                                                                                                                                                                                                                                                                                                                                                                                                                                                                                                                                                                                                                                                                                                                                                                                                                                                                                                                                                                                                                                                                                                                                                                                                                                                                                                                                                                                                                                                                                                                                                                                                                                                                                                                                                                             | 9-Grid Plastic Box                                                                     |
| Description | Injector orifice plate's thickness range: 4.02mm∽4.108mm.                                                                                                                                                                                                                                                                                                                                                                                                                                                                                                                                                                                                                                                                                                                                                                                                                                                                                                                                                                                                                                                                                                                                                                                                                                                                                                                                                                                                                                                                                                                                                                                                                                                                                                                                                                                                                                                                                                                                                                                                                                                                      | Prevent damage to the orifice plates during transportation                             |
| No.         | 5                                                                                                                                                                                                                                                                                                                                                                                                                                                                                                                                                                                                                                                                                                                                                                                                                                                                                                                                                                                                                                                                                                                                                                                                                                                                                                                                                                                                                                                                                                                                                                                                                                                                                                                                                                                                                                                                                                                                                                                                                                                                                                                              | 6                                                                                      |
| lmage       | SHUMATT                                                                                                                                                                                                                                                                                                                                                                                                                                                                                                                                                                                                                                                                                                                                                                                                                                                                                                                                                                                                                                                                                                                                                                                                                                                                                                                                                                                                                                                                                                                                                                                                                                                                                                                                                                                                                                                                                                                                                                                                                                                                                                                        | SHUMATT  (P LINX/EI                                                                    |
| Name        | Neutral Injector Orifice Plate's Individual<br>Box                                                                                                                                                                                                                                                                                                                                                                                                                                                                                                                                                                                                                                                                                                                                                                                                                                                                                                                                                                                                                                                                                                                                                                                                                                                                                                                                                                                                                                                                                                                                                                                                                                                                                                                                                                                                                                                                                                                                                                                                                                                                             | Orifice Plate's 10pcs Packing Box                                                      |
| Description | Prevent damage to the orifice plates during transportation                                                                                                                                                                                                                                                                                                                                                                                                                                                                                                                                                                                                                                                                                                                                                                                                                                                                                                                                                                                                                                                                                                                                                                                                                                                                                                                                                                                                                                                                                                                                                                                                                                                                                                                                                                                                                                                                                                                                                                                                                                                                     | Liwei orifice plate's 10PCS plastic box to prevent damage to the orifice plates during |
| NEWS NE     |                                                                                                                                                                                                                                                                                                                                                                                                                                                                                                                                                                                                                                                                                                                                                                                                                                                                                                                                                                                                                                                                                                                                                                                                                                                                                                                                                                                                                                                                                                                                                                                                                                                                                                                                                                                                                                                                                                                                                                                                                                                                                                                                | transportation                                                                         |