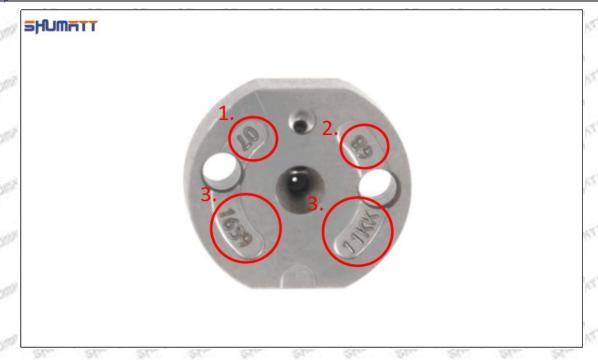

#### (2) 095000-6581 Injector Orifice Plate 10# Part Number Common Writing

10#, 10, 295040-6830, 2950406830, 2950406830