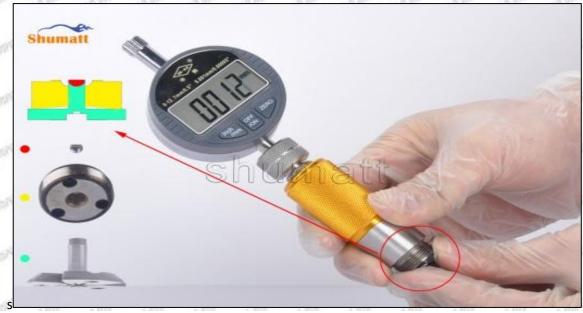

# (2) 095000-6581 Injector Orifice Plate 10# Customized Items

| No.         | 1                                                                                                                                                                                                                                                                                                                                                                                                                                                                                                                                                                                                                                                                                                                                                                                                                                                                                                                                                                                                                                                                                                                                                                                                                                                                                                                                                                                                                                                                                                                                                                                                                                                                                                                                                                                                                                                                                                                                                                                                                                                                                                                              | 2                                                                                      |
|-------------|--------------------------------------------------------------------------------------------------------------------------------------------------------------------------------------------------------------------------------------------------------------------------------------------------------------------------------------------------------------------------------------------------------------------------------------------------------------------------------------------------------------------------------------------------------------------------------------------------------------------------------------------------------------------------------------------------------------------------------------------------------------------------------------------------------------------------------------------------------------------------------------------------------------------------------------------------------------------------------------------------------------------------------------------------------------------------------------------------------------------------------------------------------------------------------------------------------------------------------------------------------------------------------------------------------------------------------------------------------------------------------------------------------------------------------------------------------------------------------------------------------------------------------------------------------------------------------------------------------------------------------------------------------------------------------------------------------------------------------------------------------------------------------------------------------------------------------------------------------------------------------------------------------------------------------------------------------------------------------------------------------------------------------------------------------------------------------------------------------------------------------|----------------------------------------------------------------------------------------|
| Image       | SHUMATT COME OF THE PARTY OF TH | SHUMATT A                                                                              |
| Name        | Injector Orifice Plate's Front Lettering                                                                                                                                                                                                                                                                                                                                                                                                                                                                                                                                                                                                                                                                                                                                                                                                                                                                                                                                                                                                                                                                                                                                                                                                                                                                                                                                                                                                                                                                                                                                                                                                                                                                                                                                                                                                                                                                                                                                                                                                                                                                                       | Injector Orifice Plate's Side Lettering                                                |
| Description | Orifice plate part number: 10#                                                                                                                                                                                                                                                                                                                                                                                                                                                                                                                                                                                                                                                                                                                                                                                                                                                                                                                                                                                                                                                                                                                                                                                                                                                                                                                                                                                                                                                                                                                                                                                                                                                                                                                                                                                                                                                                                                                                                                                                                                                                                                 | - CORTY - CORTY - CORTY - CORTY                                                        |
| No.         | 3                                                                                                                                                                                                                                                                                                                                                                                                                                                                                                                                                                                                                                                                                                                                                                                                                                                                                                                                                                                                                                                                                                                                                                                                                                                                                                                                                                                                                                                                                                                                                                                                                                                                                                                                                                                                                                                                                                                                                                                                                                                                                                                              | 4                                                                                      |
| Image       | 0-25mm<br>0.001mm                                                                                                                                                                                                                                                                                                                                                                                                                                                                                                                                                                                                                                                                                                                                                                                                                                                                                                                                                                                                                                                                                                                                                                                                                                                                                                                                                                                                                                                                                                                                                                                                                                                                                                                                                                                                                                                                                                                                                                                                                                                                                                              | SHUMATT                                                                                |
| Name        | Injector Orifice Plate's Thickness                                                                                                                                                                                                                                                                                                                                                                                                                                                                                                                                                                                                                                                                                                                                                                                                                                                                                                                                                                                                                                                                                                                                                                                                                                                                                                                                                                                                                                                                                                                                                                                                                                                                                                                                                                                                                                                                                                                                                                                                                                                                                             | 9-Grid Plastic Box                                                                     |
| Description | Injector orifice plate's thickness range: 4.02mm∽4.108mm.                                                                                                                                                                                                                                                                                                                                                                                                                                                                                                                                                                                                                                                                                                                                                                                                                                                                                                                                                                                                                                                                                                                                                                                                                                                                                                                                                                                                                                                                                                                                                                                                                                                                                                                                                                                                                                                                                                                                                                                                                                                                      | Prevent damage to the orifice plates during transportation                             |
| No.         | 5                                                                                                                                                                                                                                                                                                                                                                                                                                                                                                                                                                                                                                                                                                                                                                                                                                                                                                                                                                                                                                                                                                                                                                                                                                                                                                                                                                                                                                                                                                                                                                                                                                                                                                                                                                                                                                                                                                                                                                                                                                                                                                                              | 6                                                                                      |
| lmage       | SHUMATT                                                                                                                                                                                                                                                                                                                                                                                                                                                                                                                                                                                                                                                                                                                                                                                                                                                                                                                                                                                                                                                                                                                                                                                                                                                                                                                                                                                                                                                                                                                                                                                                                                                                                                                                                                                                                                                                                                                                                                                                                                                                                                                        | SHUMATT  (P LINX/EI                                                                    |
| Name        | Neutral Injector Orifice Plate's Individual<br>Box                                                                                                                                                                                                                                                                                                                                                                                                                                                                                                                                                                                                                                                                                                                                                                                                                                                                                                                                                                                                                                                                                                                                                                                                                                                                                                                                                                                                                                                                                                                                                                                                                                                                                                                                                                                                                                                                                                                                                                                                                                                                             | Orifice Plate's 10pcs Packing Box                                                      |
| Description | Prevent damage to the orifice plates during transportation                                                                                                                                                                                                                                                                                                                                                                                                                                                                                                                                                                                                                                                                                                                                                                                                                                                                                                                                                                                                                                                                                                                                                                                                                                                                                                                                                                                                                                                                                                                                                                                                                                                                                                                                                                                                                                                                                                                                                                                                                                                                     | Liwei orifice plate's 10PCS plastic box to prevent damage to the orifice plates during |
| NEWS NE     |                                                                                                                                                                                                                                                                                                                                                                                                                                                                                                                                                                                                                                                                                                                                                                                                                                                                                                                                                                                                                                                                                                                                                                                                                                                                                                                                                                                                                                                                                                                                                                                                                                                                                                                                                                                                                                                                                                                                                                                                                                                                                                                                | transportation                                                                         |