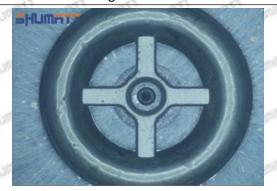

# 095000-6590 Injector Orifice Plate 10# Technical File

SKU1: G1Z11000000010

SKU2: G1L32950401000

SKU3: G1N12950401000

SKU4: G1Z172Q50401000