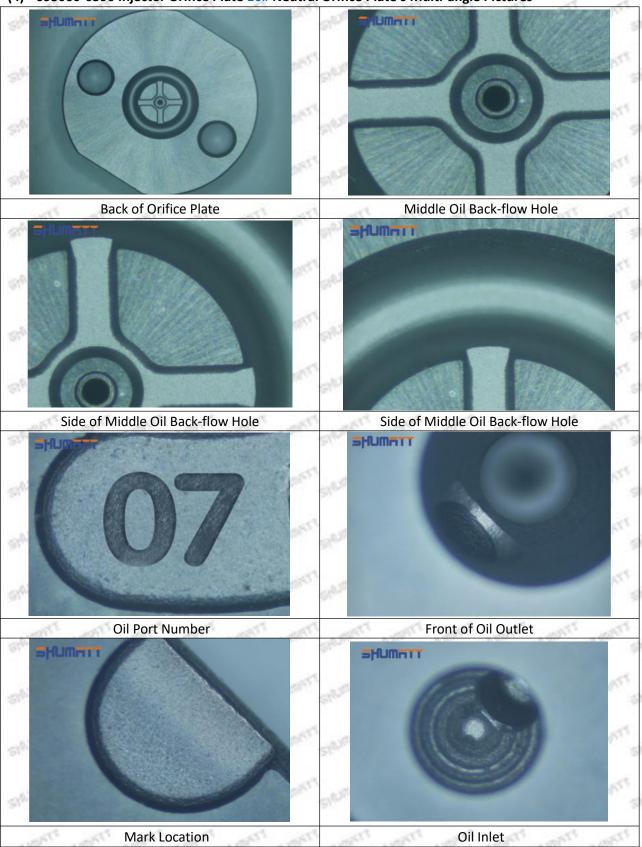

#### (2) 095000-6590 Injector Orifice Plate 10# Customized Items

| No.                 | 1                                                                                                                                                                                                                                                                                                                                                                                                                                                                                                                                                                                                                                                                                                                                                                                                                                                                                                                                                                                                                                                                                                                                                                                                                                                                                                                                                                                                                                                                                                                                                                                                                                                                                                                                                                                                                                                                                                                                                                                                                                                                                                                              | 2                                                                                                                                                                                                                                                                                                                                                                                                                                                                                                                                                                                                                                                                                                                                                                                                                                                                                                                                                                                                                                                                                                                                                                                                                                                                                                                                                                                                                                                                                                                                                                                                                                                                                                                                                                                                                                                                                                                                                                                                                                                                                                                              |
|---------------------|--------------------------------------------------------------------------------------------------------------------------------------------------------------------------------------------------------------------------------------------------------------------------------------------------------------------------------------------------------------------------------------------------------------------------------------------------------------------------------------------------------------------------------------------------------------------------------------------------------------------------------------------------------------------------------------------------------------------------------------------------------------------------------------------------------------------------------------------------------------------------------------------------------------------------------------------------------------------------------------------------------------------------------------------------------------------------------------------------------------------------------------------------------------------------------------------------------------------------------------------------------------------------------------------------------------------------------------------------------------------------------------------------------------------------------------------------------------------------------------------------------------------------------------------------------------------------------------------------------------------------------------------------------------------------------------------------------------------------------------------------------------------------------------------------------------------------------------------------------------------------------------------------------------------------------------------------------------------------------------------------------------------------------------------------------------------------------------------------------------------------------|--------------------------------------------------------------------------------------------------------------------------------------------------------------------------------------------------------------------------------------------------------------------------------------------------------------------------------------------------------------------------------------------------------------------------------------------------------------------------------------------------------------------------------------------------------------------------------------------------------------------------------------------------------------------------------------------------------------------------------------------------------------------------------------------------------------------------------------------------------------------------------------------------------------------------------------------------------------------------------------------------------------------------------------------------------------------------------------------------------------------------------------------------------------------------------------------------------------------------------------------------------------------------------------------------------------------------------------------------------------------------------------------------------------------------------------------------------------------------------------------------------------------------------------------------------------------------------------------------------------------------------------------------------------------------------------------------------------------------------------------------------------------------------------------------------------------------------------------------------------------------------------------------------------------------------------------------------------------------------------------------------------------------------------------------------------------------------------------------------------------------------|
| Image               | SHUMATT OF SHAPE OF S | A                                                                                                                                                                                                                                                                                                                                                                                                                                                                                                                                                                                                                                                                                                                                                                                                                                                                                                                                                                                                                                                                                                                                                                                                                                                                                                                                                                                                                                                                                                                                                                                                                                                                                                                                                                                                                                                                                                                                                                                                                                                                                                                              |
| Name                | Injector Orifice Plate's Front Lettering                                                                                                                                                                                                                                                                                                                                                                                                                                                                                                                                                                                                                                                                                                                                                                                                                                                                                                                                                                                                                                                                                                                                                                                                                                                                                                                                                                                                                                                                                                                                                                                                                                                                                                                                                                                                                                                                                                                                                                                                                                                                                       | Injector Orifice Plate's Side Lettering                                                                                                                                                                                                                                                                                                                                                                                                                                                                                                                                                                                                                                                                                                                                                                                                                                                                                                                                                                                                                                                                                                                                                                                                                                                                                                                                                                                                                                                                                                                                                                                                                                                                                                                                                                                                                                                                                                                                                                                                                                                                                        |
| Description         | Orifice plate part number: 10#                                                                                                                                                                                                                                                                                                                                                                                                                                                                                                                                                                                                                                                                                                                                                                                                                                                                                                                                                                                                                                                                                                                                                                                                                                                                                                                                                                                                                                                                                                                                                                                                                                                                                                                                                                                                                                                                                                                                                                                                                                                                                                 | THE STATE OF THE S |
| No.                 | 3                                                                                                                                                                                                                                                                                                                                                                                                                                                                                                                                                                                                                                                                                                                                                                                                                                                                                                                                                                                                                                                                                                                                                                                                                                                                                                                                                                                                                                                                                                                                                                                                                                                                                                                                                                                                                                                                                                                                                                                                                                                                                                                              | 4                                                                                                                                                                                                                                                                                                                                                                                                                                                                                                                                                                                                                                                                                                                                                                                                                                                                                                                                                                                                                                                                                                                                                                                                                                                                                                                                                                                                                                                                                                                                                                                                                                                                                                                                                                                                                                                                                                                                                                                                                                                                                                                              |
| Image               | SHUMATT 5 as                                                                                                                                                                                                                                                                                                                                                                                                                                                                                                                                                                                                                                                                                                                                                                                                                                                                                                                                                                                                                                                                                                                                                                                                                                                                                                                                                                                                                                                                                                                                                                                                                                                                                                                                                                                                                                                                                                                                                                                                                                                                                                                   | SHUMATT                                                                                                                                                                                                                                                                                                                                                                                                                                                                                                                                                                                                                                                                                                                                                                                                                                                                                                                                                                                                                                                                                                                                                                                                                                                                                                                                                                                                                                                                                                                                                                                                                                                                                                                                                                                                                                                                                                                                                                                                                                                                                                                        |
| SAME TAN            | 0-25mm<br>0.001mm                                                                                                                                                                                                                                                                                                                                                                                                                                                                                                                                                                                                                                                                                                                                                                                                                                                                                                                                                                                                                                                                                                                                                                                                                                                                                                                                                                                                                                                                                                                                                                                                                                                                                                                                                                                                                                                                                                                                                                                                                                                                                                              |                                                                                                                                                                                                                                                                                                                                                                                                                                                                                                                                                                                                                                                                                                                                                                                                                                                                                                                                                                                                                                                                                                                                                                                                                                                                                                                                                                                                                                                                                                                                                                                                                                                                                                                                                                                                                                                                                                                                                                                                                                                                                                                                |
| Name<br>Description | Injector Orifice Plate's Thickness Injector orifice plate's thickness range: 4.02mm∽4.108mm.                                                                                                                                                                                                                                                                                                                                                                                                                                                                                                                                                                                                                                                                                                                                                                                                                                                                                                                                                                                                                                                                                                                                                                                                                                                                                                                                                                                                                                                                                                                                                                                                                                                                                                                                                                                                                                                                                                                                                                                                                                   | 9-Grid Plastic Box  Prevent damage to the orifice plates during transportation                                                                                                                                                                                                                                                                                                                                                                                                                                                                                                                                                                                                                                                                                                                                                                                                                                                                                                                                                                                                                                                                                                                                                                                                                                                                                                                                                                                                                                                                                                                                                                                                                                                                                                                                                                                                                                                                                                                                                                                                                                                 |
| No.                 | 5                                                                                                                                                                                                                                                                                                                                                                                                                                                                                                                                                                                                                                                                                                                                                                                                                                                                                                                                                                                                                                                                                                                                                                                                                                                                                                                                                                                                                                                                                                                                                                                                                                                                                                                                                                                                                                                                                                                                                                                                                                                                                                                              | 6                                                                                                                                                                                                                                                                                                                                                                                                                                                                                                                                                                                                                                                                                                                                                                                                                                                                                                                                                                                                                                                                                                                                                                                                                                                                                                                                                                                                                                                                                                                                                                                                                                                                                                                                                                                                                                                                                                                                                                                                                                                                                                                              |
| Image               | SHUMATT                                                                                                                                                                                                                                                                                                                                                                                                                                                                                                                                                                                                                                                                                                                                                                                                                                                                                                                                                                                                                                                                                                                                                                                                                                                                                                                                                                                                                                                                                                                                                                                                                                                                                                                                                                                                                                                                                                                                                                                                                                                                                                                        | SHUMATT  (PILINATE  INTERPRETATION OF THE PILINATE OF THE PILI |
| Name                | Neutral Injector Orifice Plate's Individual<br>Box                                                                                                                                                                                                                                                                                                                                                                                                                                                                                                                                                                                                                                                                                                                                                                                                                                                                                                                                                                                                                                                                                                                                                                                                                                                                                                                                                                                                                                                                                                                                                                                                                                                                                                                                                                                                                                                                                                                                                                                                                                                                             | Orifice Plate's 10pcs Packing Box                                                                                                                                                                                                                                                                                                                                                                                                                                                                                                                                                                                                                                                                                                                                                                                                                                                                                                                                                                                                                                                                                                                                                                                                                                                                                                                                                                                                                                                                                                                                                                                                                                                                                                                                                                                                                                                                                                                                                                                                                                                                                              |
| Description         | Prevent damage to the orifice plates during transportation                                                                                                                                                                                                                                                                                                                                                                                                                                                                                                                                                                                                                                                                                                                                                                                                                                                                                                                                                                                                                                                                                                                                                                                                                                                                                                                                                                                                                                                                                                                                                                                                                                                                                                                                                                                                                                                                                                                                                                                                                                                                     | Liwei orifice plate's 10PCS plastic box to prevent damage to the orifice plates during transportation                                                                                                                                                                                                                                                                                                                                                                                                                                                                                                                                                                                                                                                                                                                                                                                                                                                                                                                                                                                                                                                                                                                                                                                                                                                                                                                                                                                                                                                                                                                                                                                                                                                                                                                                                                                                                                                                                                                                                                                                                          |
| No.                 | 50° 50° 57° 51° 51°                                                                                                                                                                                                                                                                                                                                                                                                                                                                                                                                                                                                                                                                                                                                                                                                                                                                                                                                                                                                                                                                                                                                                                                                                                                                                                                                                                                                                                                                                                                                                                                                                                                                                                                                                                                                                                                                                                                                                                                                                                                                                                            | 5A" 5A" 5A" 5A" 5A"                                                                                                                                                                                                                                                                                                                                                                                                                                                                                                                                                                                                                                                                                                                                                                                                                                                                                                                                                                                                                                                                                                                                                                                                                                                                                                                                                                                                                                                                                                                                                                                                                                                                                                                                                                                                                                                                                                                                                                                                                                                                                                            |