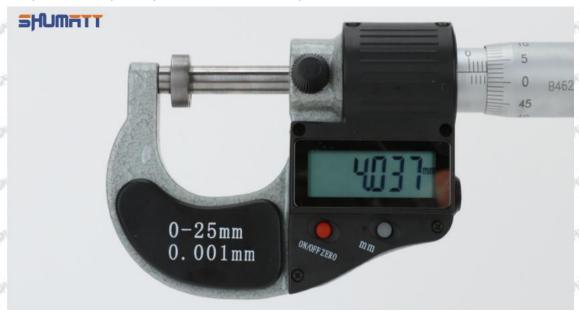

#### (2) 095000-6590 Injector Orifice Plate 10# Customized Items

| No.                 | 1                                                                                                                                                                                                                                                                                                                                                                                                                                                                                                                                                                                                                                                                                                                                                                                                                                                                                                                                                                                                                                                                                                                                                                                                                                                                                                                                                                                                                                                                                                                                                                                                                                                                                                                                                                                                                                                                                                                                                                                                                                                                                                                              | 2                                                                                                                                                                                                                                                                                                                                                                                                                                                                                                                                                                                                                                                                                                                                                                                                                                                                                                                                                                                                                                                                                                                                                                                                                                                                                                                                                                                                                                                                                                                                                                                                                                                                                                                                                                                                                                                                                                                                                                                                                                                                                                                              |
|---------------------|--------------------------------------------------------------------------------------------------------------------------------------------------------------------------------------------------------------------------------------------------------------------------------------------------------------------------------------------------------------------------------------------------------------------------------------------------------------------------------------------------------------------------------------------------------------------------------------------------------------------------------------------------------------------------------------------------------------------------------------------------------------------------------------------------------------------------------------------------------------------------------------------------------------------------------------------------------------------------------------------------------------------------------------------------------------------------------------------------------------------------------------------------------------------------------------------------------------------------------------------------------------------------------------------------------------------------------------------------------------------------------------------------------------------------------------------------------------------------------------------------------------------------------------------------------------------------------------------------------------------------------------------------------------------------------------------------------------------------------------------------------------------------------------------------------------------------------------------------------------------------------------------------------------------------------------------------------------------------------------------------------------------------------------------------------------------------------------------------------------------------------|--------------------------------------------------------------------------------------------------------------------------------------------------------------------------------------------------------------------------------------------------------------------------------------------------------------------------------------------------------------------------------------------------------------------------------------------------------------------------------------------------------------------------------------------------------------------------------------------------------------------------------------------------------------------------------------------------------------------------------------------------------------------------------------------------------------------------------------------------------------------------------------------------------------------------------------------------------------------------------------------------------------------------------------------------------------------------------------------------------------------------------------------------------------------------------------------------------------------------------------------------------------------------------------------------------------------------------------------------------------------------------------------------------------------------------------------------------------------------------------------------------------------------------------------------------------------------------------------------------------------------------------------------------------------------------------------------------------------------------------------------------------------------------------------------------------------------------------------------------------------------------------------------------------------------------------------------------------------------------------------------------------------------------------------------------------------------------------------------------------------------------|
| Image               | SHUMATT OF SHAPE OF S | A                                                                                                                                                                                                                                                                                                                                                                                                                                                                                                                                                                                                                                                                                                                                                                                                                                                                                                                                                                                                                                                                                                                                                                                                                                                                                                                                                                                                                                                                                                                                                                                                                                                                                                                                                                                                                                                                                                                                                                                                                                                                                                                              |
| Name                | Injector Orifice Plate's Front Lettering                                                                                                                                                                                                                                                                                                                                                                                                                                                                                                                                                                                                                                                                                                                                                                                                                                                                                                                                                                                                                                                                                                                                                                                                                                                                                                                                                                                                                                                                                                                                                                                                                                                                                                                                                                                                                                                                                                                                                                                                                                                                                       | Injector Orifice Plate's Side Lettering                                                                                                                                                                                                                                                                                                                                                                                                                                                                                                                                                                                                                                                                                                                                                                                                                                                                                                                                                                                                                                                                                                                                                                                                                                                                                                                                                                                                                                                                                                                                                                                                                                                                                                                                                                                                                                                                                                                                                                                                                                                                                        |
| Description         | Orifice plate part number: 10#                                                                                                                                                                                                                                                                                                                                                                                                                                                                                                                                                                                                                                                                                                                                                                                                                                                                                                                                                                                                                                                                                                                                                                                                                                                                                                                                                                                                                                                                                                                                                                                                                                                                                                                                                                                                                                                                                                                                                                                                                                                                                                 | THE STATE OF THE S |
| No.                 | 3                                                                                                                                                                                                                                                                                                                                                                                                                                                                                                                                                                                                                                                                                                                                                                                                                                                                                                                                                                                                                                                                                                                                                                                                                                                                                                                                                                                                                                                                                                                                                                                                                                                                                                                                                                                                                                                                                                                                                                                                                                                                                                                              | 4                                                                                                                                                                                                                                                                                                                                                                                                                                                                                                                                                                                                                                                                                                                                                                                                                                                                                                                                                                                                                                                                                                                                                                                                                                                                                                                                                                                                                                                                                                                                                                                                                                                                                                                                                                                                                                                                                                                                                                                                                                                                                                                              |
| Image               | SHUMATT 5 as                                                                                                                                                                                                                                                                                                                                                                                                                                                                                                                                                                                                                                                                                                                                                                                                                                                                                                                                                                                                                                                                                                                                                                                                                                                                                                                                                                                                                                                                                                                                                                                                                                                                                                                                                                                                                                                                                                                                                                                                                                                                                                                   | SHUMATT                                                                                                                                                                                                                                                                                                                                                                                                                                                                                                                                                                                                                                                                                                                                                                                                                                                                                                                                                                                                                                                                                                                                                                                                                                                                                                                                                                                                                                                                                                                                                                                                                                                                                                                                                                                                                                                                                                                                                                                                                                                                                                                        |
| SAME TAN            | 0-25mm<br>0.001mm                                                                                                                                                                                                                                                                                                                                                                                                                                                                                                                                                                                                                                                                                                                                                                                                                                                                                                                                                                                                                                                                                                                                                                                                                                                                                                                                                                                                                                                                                                                                                                                                                                                                                                                                                                                                                                                                                                                                                                                                                                                                                                              |                                                                                                                                                                                                                                                                                                                                                                                                                                                                                                                                                                                                                                                                                                                                                                                                                                                                                                                                                                                                                                                                                                                                                                                                                                                                                                                                                                                                                                                                                                                                                                                                                                                                                                                                                                                                                                                                                                                                                                                                                                                                                                                                |
| Name<br>Description | Injector Orifice Plate's Thickness Injector orifice plate's thickness range: 4.02mm∽4.108mm.                                                                                                                                                                                                                                                                                                                                                                                                                                                                                                                                                                                                                                                                                                                                                                                                                                                                                                                                                                                                                                                                                                                                                                                                                                                                                                                                                                                                                                                                                                                                                                                                                                                                                                                                                                                                                                                                                                                                                                                                                                   | 9-Grid Plastic Box  Prevent damage to the orifice plates during transportation                                                                                                                                                                                                                                                                                                                                                                                                                                                                                                                                                                                                                                                                                                                                                                                                                                                                                                                                                                                                                                                                                                                                                                                                                                                                                                                                                                                                                                                                                                                                                                                                                                                                                                                                                                                                                                                                                                                                                                                                                                                 |
| No.                 | 5                                                                                                                                                                                                                                                                                                                                                                                                                                                                                                                                                                                                                                                                                                                                                                                                                                                                                                                                                                                                                                                                                                                                                                                                                                                                                                                                                                                                                                                                                                                                                                                                                                                                                                                                                                                                                                                                                                                                                                                                                                                                                                                              | 6                                                                                                                                                                                                                                                                                                                                                                                                                                                                                                                                                                                                                                                                                                                                                                                                                                                                                                                                                                                                                                                                                                                                                                                                                                                                                                                                                                                                                                                                                                                                                                                                                                                                                                                                                                                                                                                                                                                                                                                                                                                                                                                              |
| Image               | SHUMATT                                                                                                                                                                                                                                                                                                                                                                                                                                                                                                                                                                                                                                                                                                                                                                                                                                                                                                                                                                                                                                                                                                                                                                                                                                                                                                                                                                                                                                                                                                                                                                                                                                                                                                                                                                                                                                                                                                                                                                                                                                                                                                                        | SHUMATT  (PILINATE  INTERPRETATION OF THE PILINATE OF THE PILI |
| Name                | Neutral Injector Orifice Plate's Individual<br>Box                                                                                                                                                                                                                                                                                                                                                                                                                                                                                                                                                                                                                                                                                                                                                                                                                                                                                                                                                                                                                                                                                                                                                                                                                                                                                                                                                                                                                                                                                                                                                                                                                                                                                                                                                                                                                                                                                                                                                                                                                                                                             | Orifice Plate's 10pcs Packing Box                                                                                                                                                                                                                                                                                                                                                                                                                                                                                                                                                                                                                                                                                                                                                                                                                                                                                                                                                                                                                                                                                                                                                                                                                                                                                                                                                                                                                                                                                                                                                                                                                                                                                                                                                                                                                                                                                                                                                                                                                                                                                              |
| Description         | Prevent damage to the orifice plates during transportation                                                                                                                                                                                                                                                                                                                                                                                                                                                                                                                                                                                                                                                                                                                                                                                                                                                                                                                                                                                                                                                                                                                                                                                                                                                                                                                                                                                                                                                                                                                                                                                                                                                                                                                                                                                                                                                                                                                                                                                                                                                                     | Liwei orifice plate's 10PCS plastic box to prevent damage to the orifice plates during transportation                                                                                                                                                                                                                                                                                                                                                                                                                                                                                                                                                                                                                                                                                                                                                                                                                                                                                                                                                                                                                                                                                                                                                                                                                                                                                                                                                                                                                                                                                                                                                                                                                                                                                                                                                                                                                                                                                                                                                                                                                          |
| No.                 | 50° 50° 57° 51° 51°                                                                                                                                                                                                                                                                                                                                                                                                                                                                                                                                                                                                                                                                                                                                                                                                                                                                                                                                                                                                                                                                                                                                                                                                                                                                                                                                                                                                                                                                                                                                                                                                                                                                                                                                                                                                                                                                                                                                                                                                                                                                                                            | 5A" 5A" 5A" 5A" 5A"                                                                                                                                                                                                                                                                                                                                                                                                                                                                                                                                                                                                                                                                                                                                                                                                                                                                                                                                                                                                                                                                                                                                                                                                                                                                                                                                                                                                                                                                                                                                                                                                                                                                                                                                                                                                                                                                                                                                                                                                                                                                                                            |