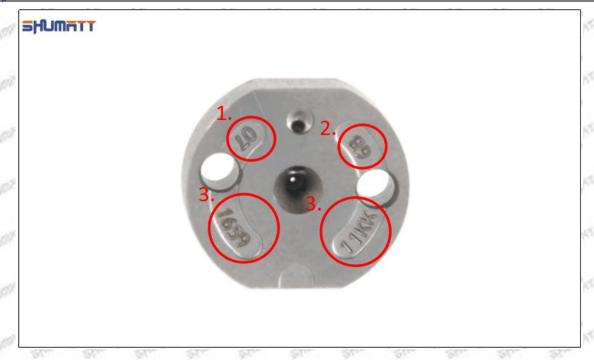

#### (2) 095000-6590 Injector Orifice Plate 10# Part Number Common Writing

10#, 10, 295040-6830, 2950406830, 2950406830