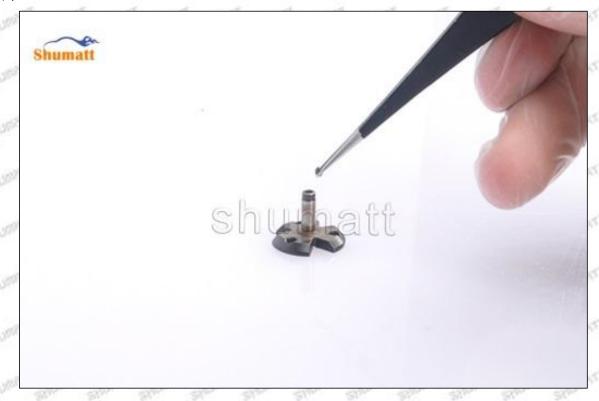

#### (2) 095000-6590 Injector Orifice Plate 10# Inspection

The factory inspection of 095000-6590 injector orifice plate 10# is undergone three inspections - full inspection, random inspection, and batch inspection. Different brands of test benches are used to test 095000-6590 injector orifice plate 10# for a total of no less than three times for factory inspection, and 095000-6590 injector orifice plate 10# installation testing environment are progressed in dust-free workshop.