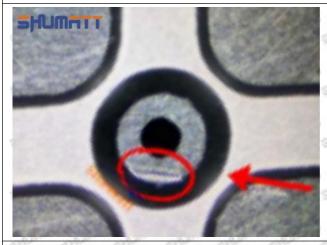

Injector Orifice Plate 10# Manufacturer

Manufacturer: Shenzhen Shumatt Technology Co., Ltd

#### 2. 095000-6590 Injector Orifice Plate 10# Technical Support

#### 2.1.095000-6590 Injector Orifice Plate 10# Inspection and Semi Ball Inspection

(1) Magnify 500 times under the microscope to check whether there is indentation on the sealing surface and the oil outlet hole of the orifice plate, check whether there is wear, scratch, damage, rust, depression, semicircle in the center hole of the orifice plate.



Mob/WhatsApp: +86 13410541523 Tel: +8675523215133

Email: <u>ruby@shumatt.com</u> Website: <u>www.shumatt.com</u>

# SHUMATT

# Shenzhen Shumatt Technology Co., Ltd



Orifice plate center deviation inspection



There is indentation on the side, the orifice plate needs to be replaced



There is indentation in the middle oil back-flow hole, the orifice plate needs to be replaced



The middle oil back-flow hole is semicircular, the orifice plate needs to be replaced

Website: www.shumatt.com

⚠ The blockage of the oil back-flow hole will cause small volume of the oil return, and the oil will not be injected.

⚠ When oil back-flow hole becomes larger, it causes the semi ball to be not tightly sealed, which causes the fuel injection pressure cannot be established, then the fuel injector cannot work normally.

⚠ The wear on orifice plate's surface causes gap to the semi ball, which leads to large volume of oil return, in serious cases, the pressure can not be built up and nozzle will spray oil directly.

The blockage of the oil inlet hole (side hole) will cause small amoun