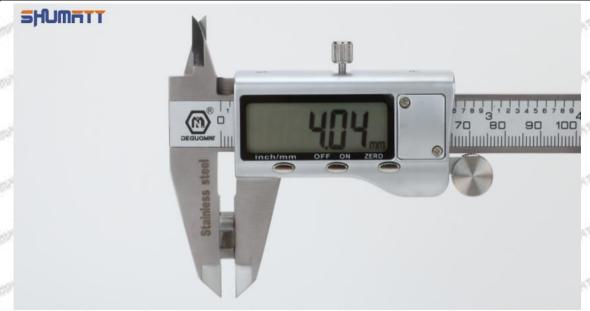

#### (2) 095000-6590 Injector Orifice Plate 10# Customized Items

| No.                 | 1                                                                                                                                                                                                                                                                                                                                                                                                                                                                                                                                                                                                                                                                                                                                                                                                                                                                                                                                                                                                                                                                                                                                                                                                                                                                                                                                                                                                                                                                                                                                                                                                                                                                                                                                                                                                                                                                                                                                                                                                                                                                                                                              | 2                                                                                                                                                                                                                                                                                                                                                                                                                                                                                                                                                                                                                                                                                                                                                                                                                                                                                                                                                                                                                                                                                                                                                                                                                                                                                                                                                                                                                                                                                                                                                                                                                                                                                                                                                                                                                                                                                                                                                                                                                                                                                                                              |
|---------------------|--------------------------------------------------------------------------------------------------------------------------------------------------------------------------------------------------------------------------------------------------------------------------------------------------------------------------------------------------------------------------------------------------------------------------------------------------------------------------------------------------------------------------------------------------------------------------------------------------------------------------------------------------------------------------------------------------------------------------------------------------------------------------------------------------------------------------------------------------------------------------------------------------------------------------------------------------------------------------------------------------------------------------------------------------------------------------------------------------------------------------------------------------------------------------------------------------------------------------------------------------------------------------------------------------------------------------------------------------------------------------------------------------------------------------------------------------------------------------------------------------------------------------------------------------------------------------------------------------------------------------------------------------------------------------------------------------------------------------------------------------------------------------------------------------------------------------------------------------------------------------------------------------------------------------------------------------------------------------------------------------------------------------------------------------------------------------------------------------------------------------------|--------------------------------------------------------------------------------------------------------------------------------------------------------------------------------------------------------------------------------------------------------------------------------------------------------------------------------------------------------------------------------------------------------------------------------------------------------------------------------------------------------------------------------------------------------------------------------------------------------------------------------------------------------------------------------------------------------------------------------------------------------------------------------------------------------------------------------------------------------------------------------------------------------------------------------------------------------------------------------------------------------------------------------------------------------------------------------------------------------------------------------------------------------------------------------------------------------------------------------------------------------------------------------------------------------------------------------------------------------------------------------------------------------------------------------------------------------------------------------------------------------------------------------------------------------------------------------------------------------------------------------------------------------------------------------------------------------------------------------------------------------------------------------------------------------------------------------------------------------------------------------------------------------------------------------------------------------------------------------------------------------------------------------------------------------------------------------------------------------------------------------|
| Image               | SHUMATT OF SHAPE OF S | A                                                                                                                                                                                                                                                                                                                                                                                                                                                                                                                                                                                                                                                                                                                                                                                                                                                                                                                                                                                                                                                                                                                                                                                                                                                                                                                                                                                                                                                                                                                                                                                                                                                                                                                                                                                                                                                                                                                                                                                                                                                                                                                              |
| Name                | Injector Orifice Plate's Front Lettering                                                                                                                                                                                                                                                                                                                                                                                                                                                                                                                                                                                                                                                                                                                                                                                                                                                                                                                                                                                                                                                                                                                                                                                                                                                                                                                                                                                                                                                                                                                                                                                                                                                                                                                                                                                                                                                                                                                                                                                                                                                                                       | Injector Orifice Plate's Side Lettering                                                                                                                                                                                                                                                                                                                                                                                                                                                                                                                                                                                                                                                                                                                                                                                                                                                                                                                                                                                                                                                                                                                                                                                                                                                                                                                                                                                                                                                                                                                                                                                                                                                                                                                                                                                                                                                                                                                                                                                                                                                                                        |
| Description         | Orifice plate part number: 10#                                                                                                                                                                                                                                                                                                                                                                                                                                                                                                                                                                                                                                                                                                                                                                                                                                                                                                                                                                                                                                                                                                                                                                                                                                                                                                                                                                                                                                                                                                                                                                                                                                                                                                                                                                                                                                                                                                                                                                                                                                                                                                 | THE STATE OF THE S |
| No.                 | 3                                                                                                                                                                                                                                                                                                                                                                                                                                                                                                                                                                                                                                                                                                                                                                                                                                                                                                                                                                                                                                                                                                                                                                                                                                                                                                                                                                                                                                                                                                                                                                                                                                                                                                                                                                                                                                                                                                                                                                                                                                                                                                                              | 4                                                                                                                                                                                                                                                                                                                                                                                                                                                                                                                                                                                                                                                                                                                                                                                                                                                                                                                                                                                                                                                                                                                                                                                                                                                                                                                                                                                                                                                                                                                                                                                                                                                                                                                                                                                                                                                                                                                                                                                                                                                                                                                              |
| Image               | SHUMATT 5 as                                                                                                                                                                                                                                                                                                                                                                                                                                                                                                                                                                                                                                                                                                                                                                                                                                                                                                                                                                                                                                                                                                                                                                                                                                                                                                                                                                                                                                                                                                                                                                                                                                                                                                                                                                                                                                                                                                                                                                                                                                                                                                                   | SHUMATT                                                                                                                                                                                                                                                                                                                                                                                                                                                                                                                                                                                                                                                                                                                                                                                                                                                                                                                                                                                                                                                                                                                                                                                                                                                                                                                                                                                                                                                                                                                                                                                                                                                                                                                                                                                                                                                                                                                                                                                                                                                                                                                        |
| SAME TAN            | 0-25mm<br>0.001mm                                                                                                                                                                                                                                                                                                                                                                                                                                                                                                                                                                                                                                                                                                                                                                                                                                                                                                                                                                                                                                                                                                                                                                                                                                                                                                                                                                                                                                                                                                                                                                                                                                                                                                                                                                                                                                                                                                                                                                                                                                                                                                              |                                                                                                                                                                                                                                                                                                                                                                                                                                                                                                                                                                                                                                                                                                                                                                                                                                                                                                                                                                                                                                                                                                                                                                                                                                                                                                                                                                                                                                                                                                                                                                                                                                                                                                                                                                                                                                                                                                                                                                                                                                                                                                                                |
| Name<br>Description | Injector Orifice Plate's Thickness Injector orifice plate's thickness range: 4.02mm∽4.108mm.                                                                                                                                                                                                                                                                                                                                                                                                                                                                                                                                                                                                                                                                                                                                                                                                                                                                                                                                                                                                                                                                                                                                                                                                                                                                                                                                                                                                                                                                                                                                                                                                                                                                                                                                                                                                                                                                                                                                                                                                                                   | 9-Grid Plastic Box  Prevent damage to the orifice plates during transportation                                                                                                                                                                                                                                                                                                                                                                                                                                                                                                                                                                                                                                                                                                                                                                                                                                                                                                                                                                                                                                                                                                                                                                                                                                                                                                                                                                                                                                                                                                                                                                                                                                                                                                                                                                                                                                                                                                                                                                                                                                                 |
| No.                 | 5                                                                                                                                                                                                                                                                                                                                                                                                                                                                                                                                                                                                                                                                                                                                                                                                                                                                                                                                                                                                                                                                                                                                                                                                                                                                                                                                                                                                                                                                                                                                                                                                                                                                                                                                                                                                                                                                                                                                                                                                                                                                                                                              | 6                                                                                                                                                                                                                                                                                                                                                                                                                                                                                                                                                                                                                                                                                                                                                                                                                                                                                                                                                                                                                                                                                                                                                                                                                                                                                                                                                                                                                                                                                                                                                                                                                                                                                                                                                                                                                                                                                                                                                                                                                                                                                                                              |
| Image               | SHUMATT                                                                                                                                                                                                                                                                                                                                                                                                                                                                                                                                                                                                                                                                                                                                                                                                                                                                                                                                                                                                                                                                                                                                                                                                                                                                                                                                                                                                                                                                                                                                                                                                                                                                                                                                                                                                                                                                                                                                                                                                                                                                                                                        | SHUMATT  (PILINATE  INTERPRETATION OF THE PILINATE OF THE PILI |
| Name                | Neutral Injector Orifice Plate's Individual<br>Box                                                                                                                                                                                                                                                                                                                                                                                                                                                                                                                                                                                                                                                                                                                                                                                                                                                                                                                                                                                                                                                                                                                                                                                                                                                                                                                                                                                                                                                                                                                                                                                                                                                                                                                                                                                                                                                                                                                                                                                                                                                                             | Orifice Plate's 10pcs Packing Box                                                                                                                                                                                                                                                                                                                                                                                                                                                                                                                                                                                                                                                                                                                                                                                                                                                                                                                                                                                                                                                                                                                                                                                                                                                                                                                                                                                                                                                                                                                                                                                                                                                                                                                                                                                                                                                                                                                                                                                                                                                                                              |
| Description         | Prevent damage to the orifice plates during transportation                                                                                                                                                                                                                                                                                                                                                                                                                                                                                                                                                                                                                                                                                                                                                                                                                                                                                                                                                                                                                                                                                                                                                                                                                                                                                                                                                                                                                                                                                                                                                                                                                                                                                                                                                                                                                                                                                                                                                                                                                                                                     | Liwei orifice plate's 10PCS plastic box to prevent damage to the orifice plates during transportation                                                                                                                                                                                                                                                                                                                                                                                                                                                                                                                                                                                                                                                                                                                                                                                                                                                                                                                                                                                                                                                                                                                                                                                                                                                                                                                                                                                                                                                                                                                                                                                                                                                                                                                                                                                                                                                                                                                                                                                                                          |
| No.                 | 50° 50° 57° 51° 51°                                                                                                                                                                                                                                                                                                                                                                                                                                                                                                                                                                                                                                                                                                                                                                                                                                                                                                                                                                                                                                                                                                                                                                                                                                                                                                                                                                                                                                                                                                                                                                                                                                                                                                                                                                                                                                                                                                                                                                                                                                                                                                            | 5A" 5A" 5A" 5A" 5A"                                                                                                                                                                                                                                                                                                                                                                                                                                                                                                                                                                                                                                                                                                                                                                                                                                                                                                                                                                                                                                                                                                                                                                                                                                                                                                                                                                                                                                                                                                                                                                                                                                                                                                                                                                                                                                                                                                                                                                                                                                                                                                            |