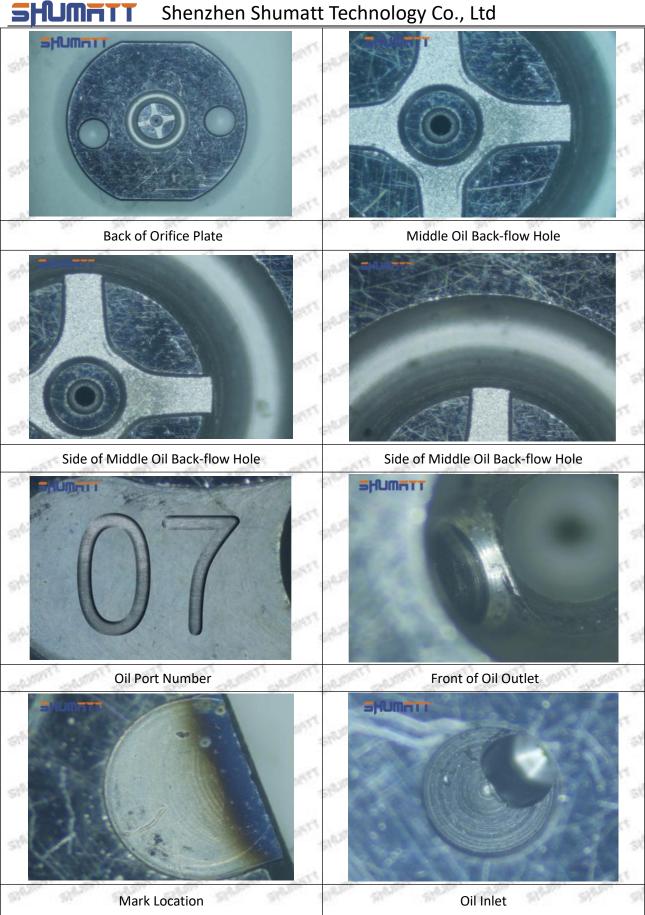

#### (2) 095000-6590 Injector Orifice Plate 10# Customized Items

| No.                 | 1                                                                                                                                                                                                                                                                                                                                                                                                                                                                                                                                                                                                                                                                                                                                                                                                                                                                                                                                                                                                                                                                                                                                                                                                                                                                                                                                                                                                                                                                                                                                                                                                                                                                                                                                                                                                                                                                                                                                                                                                                                                                                                                              | 2                                                                                                                                                                                                                                                                                                                                                                                                                                                                                                                                                                                                                                                                                                                                                                                                                                                                                                                                                                                                                                                                                                                                                                                                                                                                                                                                                                                                                                                                                                                                                                                                                                                                                                                                                                                                                                                                                                                                                                                                                                                                                                                              |
|---------------------|--------------------------------------------------------------------------------------------------------------------------------------------------------------------------------------------------------------------------------------------------------------------------------------------------------------------------------------------------------------------------------------------------------------------------------------------------------------------------------------------------------------------------------------------------------------------------------------------------------------------------------------------------------------------------------------------------------------------------------------------------------------------------------------------------------------------------------------------------------------------------------------------------------------------------------------------------------------------------------------------------------------------------------------------------------------------------------------------------------------------------------------------------------------------------------------------------------------------------------------------------------------------------------------------------------------------------------------------------------------------------------------------------------------------------------------------------------------------------------------------------------------------------------------------------------------------------------------------------------------------------------------------------------------------------------------------------------------------------------------------------------------------------------------------------------------------------------------------------------------------------------------------------------------------------------------------------------------------------------------------------------------------------------------------------------------------------------------------------------------------------------|--------------------------------------------------------------------------------------------------------------------------------------------------------------------------------------------------------------------------------------------------------------------------------------------------------------------------------------------------------------------------------------------------------------------------------------------------------------------------------------------------------------------------------------------------------------------------------------------------------------------------------------------------------------------------------------------------------------------------------------------------------------------------------------------------------------------------------------------------------------------------------------------------------------------------------------------------------------------------------------------------------------------------------------------------------------------------------------------------------------------------------------------------------------------------------------------------------------------------------------------------------------------------------------------------------------------------------------------------------------------------------------------------------------------------------------------------------------------------------------------------------------------------------------------------------------------------------------------------------------------------------------------------------------------------------------------------------------------------------------------------------------------------------------------------------------------------------------------------------------------------------------------------------------------------------------------------------------------------------------------------------------------------------------------------------------------------------------------------------------------------------|
| Image               | SHUMATT OF SHAPE OF S | A                                                                                                                                                                                                                                                                                                                                                                                                                                                                                                                                                                                                                                                                                                                                                                                                                                                                                                                                                                                                                                                                                                                                                                                                                                                                                                                                                                                                                                                                                                                                                                                                                                                                                                                                                                                                                                                                                                                                                                                                                                                                                                                              |
| Name                | Injector Orifice Plate's Front Lettering                                                                                                                                                                                                                                                                                                                                                                                                                                                                                                                                                                                                                                                                                                                                                                                                                                                                                                                                                                                                                                                                                                                                                                                                                                                                                                                                                                                                                                                                                                                                                                                                                                                                                                                                                                                                                                                                                                                                                                                                                                                                                       | Injector Orifice Plate's Side Lettering                                                                                                                                                                                                                                                                                                                                                                                                                                                                                                                                                                                                                                                                                                                                                                                                                                                                                                                                                                                                                                                                                                                                                                                                                                                                                                                                                                                                                                                                                                                                                                                                                                                                                                                                                                                                                                                                                                                                                                                                                                                                                        |
| Description         | Orifice plate part number: 10#                                                                                                                                                                                                                                                                                                                                                                                                                                                                                                                                                                                                                                                                                                                                                                                                                                                                                                                                                                                                                                                                                                                                                                                                                                                                                                                                                                                                                                                                                                                                                                                                                                                                                                                                                                                                                                                                                                                                                                                                                                                                                                 | THE STATE OF THE S |
| No.                 | 3                                                                                                                                                                                                                                                                                                                                                                                                                                                                                                                                                                                                                                                                                                                                                                                                                                                                                                                                                                                                                                                                                                                                                                                                                                                                                                                                                                                                                                                                                                                                                                                                                                                                                                                                                                                                                                                                                                                                                                                                                                                                                                                              | 4                                                                                                                                                                                                                                                                                                                                                                                                                                                                                                                                                                                                                                                                                                                                                                                                                                                                                                                                                                                                                                                                                                                                                                                                                                                                                                                                                                                                                                                                                                                                                                                                                                                                                                                                                                                                                                                                                                                                                                                                                                                                                                                              |
| Image               | SHUMATT 5 as                                                                                                                                                                                                                                                                                                                                                                                                                                                                                                                                                                                                                                                                                                                                                                                                                                                                                                                                                                                                                                                                                                                                                                                                                                                                                                                                                                                                                                                                                                                                                                                                                                                                                                                                                                                                                                                                                                                                                                                                                                                                                                                   | SHUMATT                                                                                                                                                                                                                                                                                                                                                                                                                                                                                                                                                                                                                                                                                                                                                                                                                                                                                                                                                                                                                                                                                                                                                                                                                                                                                                                                                                                                                                                                                                                                                                                                                                                                                                                                                                                                                                                                                                                                                                                                                                                                                                                        |
| SAME TAN            | 0-25mm<br>0.001mm                                                                                                                                                                                                                                                                                                                                                                                                                                                                                                                                                                                                                                                                                                                                                                                                                                                                                                                                                                                                                                                                                                                                                                                                                                                                                                                                                                                                                                                                                                                                                                                                                                                                                                                                                                                                                                                                                                                                                                                                                                                                                                              |                                                                                                                                                                                                                                                                                                                                                                                                                                                                                                                                                                                                                                                                                                                                                                                                                                                                                                                                                                                                                                                                                                                                                                                                                                                                                                                                                                                                                                                                                                                                                                                                                                                                                                                                                                                                                                                                                                                                                                                                                                                                                                                                |
| Name<br>Description | Injector Orifice Plate's Thickness Injector orifice plate's thickness range: 4.02mm∽4.108mm.                                                                                                                                                                                                                                                                                                                                                                                                                                                                                                                                                                                                                                                                                                                                                                                                                                                                                                                                                                                                                                                                                                                                                                                                                                                                                                                                                                                                                                                                                                                                                                                                                                                                                                                                                                                                                                                                                                                                                                                                                                   | 9-Grid Plastic Box  Prevent damage to the orifice plates during transportation                                                                                                                                                                                                                                                                                                                                                                                                                                                                                                                                                                                                                                                                                                                                                                                                                                                                                                                                                                                                                                                                                                                                                                                                                                                                                                                                                                                                                                                                                                                                                                                                                                                                                                                                                                                                                                                                                                                                                                                                                                                 |
| No.                 | 5                                                                                                                                                                                                                                                                                                                                                                                                                                                                                                                                                                                                                                                                                                                                                                                                                                                                                                                                                                                                                                                                                                                                                                                                                                                                                                                                                                                                                                                                                                                                                                                                                                                                                                                                                                                                                                                                                                                                                                                                                                                                                                                              | 6                                                                                                                                                                                                                                                                                                                                                                                                                                                                                                                                                                                                                                                                                                                                                                                                                                                                                                                                                                                                                                                                                                                                                                                                                                                                                                                                                                                                                                                                                                                                                                                                                                                                                                                                                                                                                                                                                                                                                                                                                                                                                                                              |
| Image               | SHUMATT                                                                                                                                                                                                                                                                                                                                                                                                                                                                                                                                                                                                                                                                                                                                                                                                                                                                                                                                                                                                                                                                                                                                                                                                                                                                                                                                                                                                                                                                                                                                                                                                                                                                                                                                                                                                                                                                                                                                                                                                                                                                                                                        | SHUMATT  (PILINATE  INTERPRETATION OF THE PILINATE OF THE PILI |
| Name                | Neutral Injector Orifice Plate's Individual<br>Box                                                                                                                                                                                                                                                                                                                                                                                                                                                                                                                                                                                                                                                                                                                                                                                                                                                                                                                                                                                                                                                                                                                                                                                                                                                                                                                                                                                                                                                                                                                                                                                                                                                                                                                                                                                                                                                                                                                                                                                                                                                                             | Orifice Plate's 10pcs Packing Box                                                                                                                                                                                                                                                                                                                                                                                                                                                                                                                                                                                                                                                                                                                                                                                                                                                                                                                                                                                                                                                                                                                                                                                                                                                                                                                                                                                                                                                                                                                                                                                                                                                                                                                                                                                                                                                                                                                                                                                                                                                                                              |
| Description         | Prevent damage to the orifice plates during transportation                                                                                                                                                                                                                                                                                                                                                                                                                                                                                                                                                                                                                                                                                                                                                                                                                                                                                                                                                                                                                                                                                                                                                                                                                                                                                                                                                                                                                                                                                                                                                                                                                                                                                                                                                                                                                                                                                                                                                                                                                                                                     | Liwei orifice plate's 10PCS plastic box to prevent damage to the orifice plates during transportation                                                                                                                                                                                                                                                                                                                                                                                                                                                                                                                                                                                                                                                                                                                                                                                                                                                                                                                                                                                                                                                                                                                                                                                                                                                                                                                                                                                                                                                                                                                                                                                                                                                                                                                                                                                                                                                                                                                                                                                                                          |
| No.                 | 50° 50° 57° 51° 51°                                                                                                                                                                                                                                                                                                                                                                                                                                                                                                                                                                                                                                                                                                                                                                                                                                                                                                                                                                                                                                                                                                                                                                                                                                                                                                                                                                                                                                                                                                                                                                                                                                                                                                                                                                                                                                                                                                                                                                                                                                                                                                            | 5A" 5A" 5A" 5A" 5A"                                                                                                                                                                                                                                                                                                                                                                                                                                                                                                                                                                                                                                                                                                                                                                                                                                                                                                                                                                                                                                                                                                                                                                                                                                                                                                                                                                                                                                                                                                                                                                                                                                                                                                                                                                                                                                                                                                                                                                                                                                                                                                            |