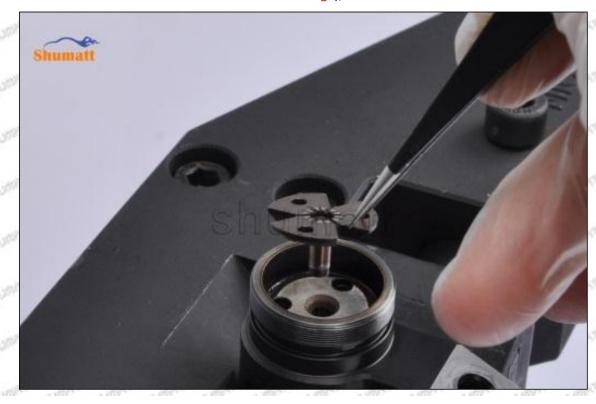

#### (2) 095000-6590 Injector Orifice Plate 10# Inspection

The factory inspection of 095000-6590 injector orifice plate 10# is undergone three inspections - full inspection, random inspection, and batch inspection. Different brands of test benches are used to test 095000-6590 injector orifice plate 10# for a total of no less than three times for factory inspection, and 095000-6590 injector orifice plate 10# installation testing environment are progressed in dust-free workshop.