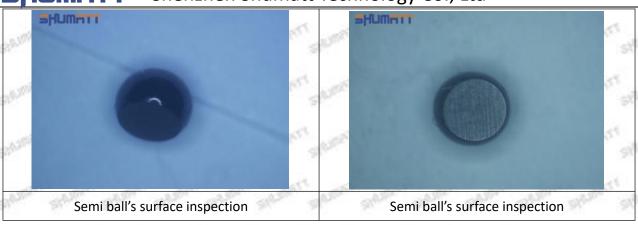

the semi ball to be not tightly sealed, which causes the fuel injection pressure cannot be established, then the fuel injector cannot work normally.

⚠ The wear on orifice plate's surface causes gap to the semi ball, which leads to large volume of oil return, in serious cases, the pressure can not be built up and nozzle will spray oil directly.

The blockage of the oil inlet hole (side hole) will cause small amount of oil return, the blockage of oil inlet side hole will cause the injector cannot build a pressure chamber, as a result, the injector cannot work normally.

(2) Magnified 500 times under the microscope, check the plane position of the semi ball, if there is any scratch, it is recommended to replace it.

Mob/WhatsApp: +86 13410541523 Tel: +8675523215133

Email: ruby@shumatt.com



#### 2.2.095000-6590 Injector Orifice Plate 10# Level of Damage Inspection

#### (1) Slight Damaged



Mob/WhatsApp: +86 13410541523 Tel: +8675523215133

Email: <a href="mailto:ruby@shumatt.com">ruby@shumatt.com</a>

© 2022 Shenzhen Shumatt Technology Co., Ltd

#### (2) Moderate Damaged



Wear marks on edge



The misalignment of the semi ball causes damage to the orifice plate when installing it



The wear of the middle oil back-flow hole causes gap between semi ball and orifice plate, and causes the orifice plate to be washed out by high-pressure oil

ģģ

/

#### (3) Highly Damaged



Obvious Wear marks on edge



The misalignment of the semi ball causes damage to the orifice plate when installing it

Mob/WhatsApp: +86 13410541523

Email: ruby@shumatt.com

© 2022 Shenzhen Shumatt Tec