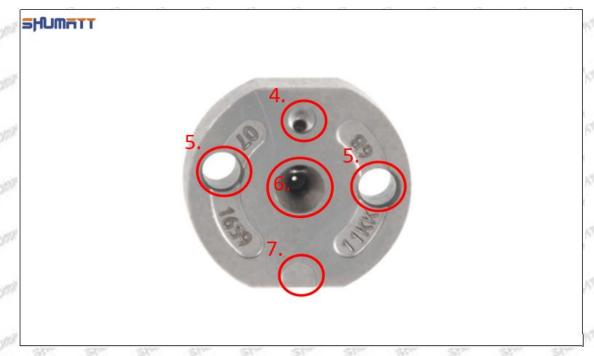

#### (2) 095000-6590 Injector Orifice Plate 10# Part Number Common Writing

10#, 10, 295040-6830, 2950406830, 2950406830