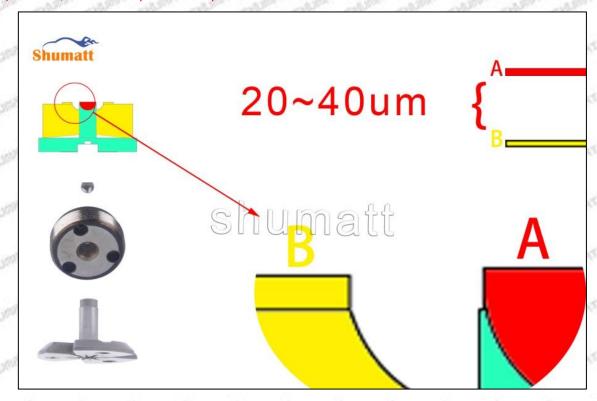

#### (2) 095000-6590 Injector Orifice Plate 10# Part Number Common Writing

10#, 10, 295040-6830, 2950406830, 2950406830

#### 1.3. 095000-6590 Injector Orifice Plate 10# Specifications and Dimensions

Injector Orifice Plate's Size: 2cm\*2 cm \*1 cm
Injector Orifice Plate's Box Size: 7cm \*7 cm \*2 cm
Injector Orifice Plate's Package Size: 8 cm \* 8cm
Injector Orifice Plate's Net Weight: 0.015kg
Injector Orifice Plate's Gross Weight: 0.03kg