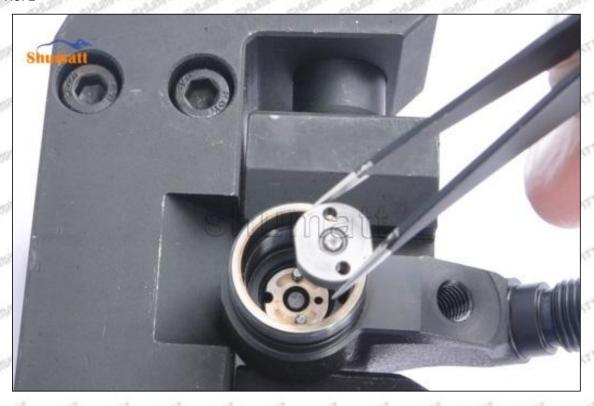

#### (2) 095000-6590 Injector Orifice Plate 10# Part Number Common Writing

10#, 10, 295040-6830, 2950406830, 2950406830