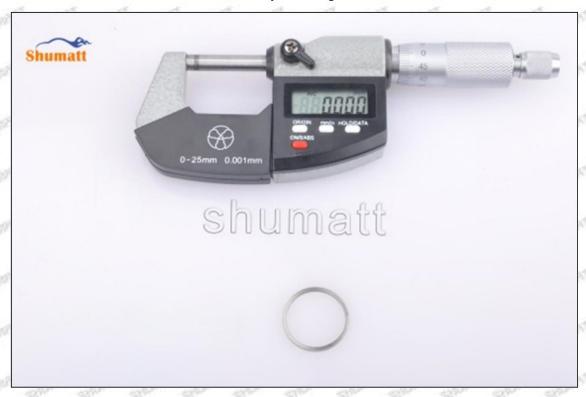

#### (2) 095000-6590 Injector Orifice Plate 10# Customized Items

| No.                 | 1                                                                                                                                                                                                                                                                                                                                                                                                                                                                                                                                                                                                                                                                                                                                                                                                                                                                                                                                                                                                                                                                                                                                                                                                                                                                                                                                                                                                                                                                                                                                                                                                                                                                                                                                                                                                                                                                                                                                                                                                                                                                                                                              | 2                                                                                                                                                                                                                                                                                                                                                                                                                                                                                                                                                                                                                                                                                                                                                                                                                                                                                                                                                                                                                                                                                                                                                                                                                                                                                                                                                                                                                                                                                                                                                                                                                                                                                                                                                                                                                                                                                                                                                                                                                                                                                                                              |
|---------------------|--------------------------------------------------------------------------------------------------------------------------------------------------------------------------------------------------------------------------------------------------------------------------------------------------------------------------------------------------------------------------------------------------------------------------------------------------------------------------------------------------------------------------------------------------------------------------------------------------------------------------------------------------------------------------------------------------------------------------------------------------------------------------------------------------------------------------------------------------------------------------------------------------------------------------------------------------------------------------------------------------------------------------------------------------------------------------------------------------------------------------------------------------------------------------------------------------------------------------------------------------------------------------------------------------------------------------------------------------------------------------------------------------------------------------------------------------------------------------------------------------------------------------------------------------------------------------------------------------------------------------------------------------------------------------------------------------------------------------------------------------------------------------------------------------------------------------------------------------------------------------------------------------------------------------------------------------------------------------------------------------------------------------------------------------------------------------------------------------------------------------------|--------------------------------------------------------------------------------------------------------------------------------------------------------------------------------------------------------------------------------------------------------------------------------------------------------------------------------------------------------------------------------------------------------------------------------------------------------------------------------------------------------------------------------------------------------------------------------------------------------------------------------------------------------------------------------------------------------------------------------------------------------------------------------------------------------------------------------------------------------------------------------------------------------------------------------------------------------------------------------------------------------------------------------------------------------------------------------------------------------------------------------------------------------------------------------------------------------------------------------------------------------------------------------------------------------------------------------------------------------------------------------------------------------------------------------------------------------------------------------------------------------------------------------------------------------------------------------------------------------------------------------------------------------------------------------------------------------------------------------------------------------------------------------------------------------------------------------------------------------------------------------------------------------------------------------------------------------------------------------------------------------------------------------------------------------------------------------------------------------------------------------|
| Image               | SHUMATT OF SHAPE OF S | A                                                                                                                                                                                                                                                                                                                                                                                                                                                                                                                                                                                                                                                                                                                                                                                                                                                                                                                                                                                                                                                                                                                                                                                                                                                                                                                                                                                                                                                                                                                                                                                                                                                                                                                                                                                                                                                                                                                                                                                                                                                                                                                              |
| Name                | Injector Orifice Plate's Front Lettering                                                                                                                                                                                                                                                                                                                                                                                                                                                                                                                                                                                                                                                                                                                                                                                                                                                                                                                                                                                                                                                                                                                                                                                                                                                                                                                                                                                                                                                                                                                                                                                                                                                                                                                                                                                                                                                                                                                                                                                                                                                                                       | Injector Orifice Plate's Side Lettering                                                                                                                                                                                                                                                                                                                                                                                                                                                                                                                                                                                                                                                                                                                                                                                                                                                                                                                                                                                                                                                                                                                                                                                                                                                                                                                                                                                                                                                                                                                                                                                                                                                                                                                                                                                                                                                                                                                                                                                                                                                                                        |
| Description         | Orifice plate part number: 10#                                                                                                                                                                                                                                                                                                                                                                                                                                                                                                                                                                                                                                                                                                                                                                                                                                                                                                                                                                                                                                                                                                                                                                                                                                                                                                                                                                                                                                                                                                                                                                                                                                                                                                                                                                                                                                                                                                                                                                                                                                                                                                 | THE STATE OF THE S |
| No.                 | 3                                                                                                                                                                                                                                                                                                                                                                                                                                                                                                                                                                                                                                                                                                                                                                                                                                                                                                                                                                                                                                                                                                                                                                                                                                                                                                                                                                                                                                                                                                                                                                                                                                                                                                                                                                                                                                                                                                                                                                                                                                                                                                                              | 4                                                                                                                                                                                                                                                                                                                                                                                                                                                                                                                                                                                                                                                                                                                                                                                                                                                                                                                                                                                                                                                                                                                                                                                                                                                                                                                                                                                                                                                                                                                                                                                                                                                                                                                                                                                                                                                                                                                                                                                                                                                                                                                              |
| Image               | SHUMATT 5 as                                                                                                                                                                                                                                                                                                                                                                                                                                                                                                                                                                                                                                                                                                                                                                                                                                                                                                                                                                                                                                                                                                                                                                                                                                                                                                                                                                                                                                                                                                                                                                                                                                                                                                                                                                                                                                                                                                                                                                                                                                                                                                                   | SHUMATT                                                                                                                                                                                                                                                                                                                                                                                                                                                                                                                                                                                                                                                                                                                                                                                                                                                                                                                                                                                                                                                                                                                                                                                                                                                                                                                                                                                                                                                                                                                                                                                                                                                                                                                                                                                                                                                                                                                                                                                                                                                                                                                        |
| SAME TAN            | 0-25mm<br>0.001mm                                                                                                                                                                                                                                                                                                                                                                                                                                                                                                                                                                                                                                                                                                                                                                                                                                                                                                                                                                                                                                                                                                                                                                                                                                                                                                                                                                                                                                                                                                                                                                                                                                                                                                                                                                                                                                                                                                                                                                                                                                                                                                              |                                                                                                                                                                                                                                                                                                                                                                                                                                                                                                                                                                                                                                                                                                                                                                                                                                                                                                                                                                                                                                                                                                                                                                                                                                                                                                                                                                                                                                                                                                                                                                                                                                                                                                                                                                                                                                                                                                                                                                                                                                                                                                                                |
| Name<br>Description | Injector Orifice Plate's Thickness Injector orifice plate's thickness range: 4.02mm∽4.108mm.                                                                                                                                                                                                                                                                                                                                                                                                                                                                                                                                                                                                                                                                                                                                                                                                                                                                                                                                                                                                                                                                                                                                                                                                                                                                                                                                                                                                                                                                                                                                                                                                                                                                                                                                                                                                                                                                                                                                                                                                                                   | 9-Grid Plastic Box  Prevent damage to the orifice plates during transportation                                                                                                                                                                                                                                                                                                                                                                                                                                                                                                                                                                                                                                                                                                                                                                                                                                                                                                                                                                                                                                                                                                                                                                                                                                                                                                                                                                                                                                                                                                                                                                                                                                                                                                                                                                                                                                                                                                                                                                                                                                                 |
| No.                 | 5                                                                                                                                                                                                                                                                                                                                                                                                                                                                                                                                                                                                                                                                                                                                                                                                                                                                                                                                                                                                                                                                                                                                                                                                                                                                                                                                                                                                                                                                                                                                                                                                                                                                                                                                                                                                                                                                                                                                                                                                                                                                                                                              | 6                                                                                                                                                                                                                                                                                                                                                                                                                                                                                                                                                                                                                                                                                                                                                                                                                                                                                                                                                                                                                                                                                                                                                                                                                                                                                                                                                                                                                                                                                                                                                                                                                                                                                                                                                                                                                                                                                                                                                                                                                                                                                                                              |
| Image               | SHUMATT                                                                                                                                                                                                                                                                                                                                                                                                                                                                                                                                                                                                                                                                                                                                                                                                                                                                                                                                                                                                                                                                                                                                                                                                                                                                                                                                                                                                                                                                                                                                                                                                                                                                                                                                                                                                                                                                                                                                                                                                                                                                                                                        | SHUMATT  (PILINATE  INTERPRETATION OF THE PILINATE OF THE PILI |
| Name                | Neutral Injector Orifice Plate's Individual<br>Box                                                                                                                                                                                                                                                                                                                                                                                                                                                                                                                                                                                                                                                                                                                                                                                                                                                                                                                                                                                                                                                                                                                                                                                                                                                                                                                                                                                                                                                                                                                                                                                                                                                                                                                                                                                                                                                                                                                                                                                                                                                                             | Orifice Plate's 10pcs Packing Box                                                                                                                                                                                                                                                                                                                                                                                                                                                                                                                                                                                                                                                                                                                                                                                                                                                                                                                                                                                                                                                                                                                                                                                                                                                                                                                                                                                                                                                                                                                                                                                                                                                                                                                                                                                                                                                                                                                                                                                                                                                                                              |
| Description         | Prevent damage to the orifice plates during transportation                                                                                                                                                                                                                                                                                                                                                                                                                                                                                                                                                                                                                                                                                                                                                                                                                                                                                                                                                                                                                                                                                                                                                                                                                                                                                                                                                                                                                                                                                                                                                                                                                                                                                                                                                                                                                                                                                                                                                                                                                                                                     | Liwei orifice plate's 10PCS plastic box to prevent damage to the orifice plates during transportation                                                                                                                                                                                                                                                                                                                                                                                                                                                                                                                                                                                                                                                                                                                                                                                                                                                                                                                                                                                                                                                                                                                                                                                                                                                                                                                                                                                                                                                                                                                                                                                                                                                                                                                                                                                                                                                                                                                                                                                                                          |
| No.                 | 50° 50° 57° 51° 51°                                                                                                                                                                                                                                                                                                                                                                                                                                                                                                                                                                                                                                                                                                                                                                                                                                                                                                                                                                                                                                                                                                                                                                                                                                                                                                                                                                                                                                                                                                                                                                                                                                                                                                                                                                                                                                                                                                                                                                                                                                                                                                            | 5A" 5A" 5A" 5A" 5A"                                                                                                                                                                                                                                                                                                                                                                                                                                                                                                                                                                                                                                                                                                                                                                                                                                                                                                                                                                                                                                                                                                                                                                                                                                                                                                                                                                                                                                                                                                                                                                                                                                                                                                                                                                                                                                                                                                                                                                                                                                                                                                            |