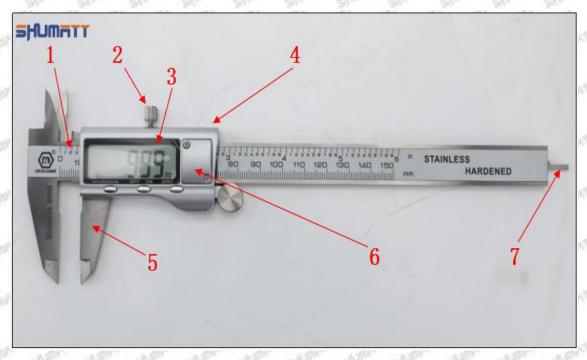

#### (2) 095000-6590 Injector Orifice Plate 10# Customized Items

| No.                 | 1                                                                                                                                                                                                                                                                                                                                                                                                                                                                                                                                                                                                                                                                                                                                                                                                                                                                                                                                                                                                                                                                                                                                                                                                                                                                                                                                                                                                                                                                                                                                                                                                                                                                                                                                                                                                                                                                                                                                                                                                                                                                                                                              | 2                                                                                                                                                                                                                                                                                                                                                                                                                                                                                                                                                                                                                                                                                                                                                                                                                                                                                                                                                                                                                                                                                                                                                                                                                                                                                                                                                                                                                                                                                                                                                                                                                                                                                                                                                                                                                                                                                                                                                                                                                                                                                                                              |
|---------------------|--------------------------------------------------------------------------------------------------------------------------------------------------------------------------------------------------------------------------------------------------------------------------------------------------------------------------------------------------------------------------------------------------------------------------------------------------------------------------------------------------------------------------------------------------------------------------------------------------------------------------------------------------------------------------------------------------------------------------------------------------------------------------------------------------------------------------------------------------------------------------------------------------------------------------------------------------------------------------------------------------------------------------------------------------------------------------------------------------------------------------------------------------------------------------------------------------------------------------------------------------------------------------------------------------------------------------------------------------------------------------------------------------------------------------------------------------------------------------------------------------------------------------------------------------------------------------------------------------------------------------------------------------------------------------------------------------------------------------------------------------------------------------------------------------------------------------------------------------------------------------------------------------------------------------------------------------------------------------------------------------------------------------------------------------------------------------------------------------------------------------------|--------------------------------------------------------------------------------------------------------------------------------------------------------------------------------------------------------------------------------------------------------------------------------------------------------------------------------------------------------------------------------------------------------------------------------------------------------------------------------------------------------------------------------------------------------------------------------------------------------------------------------------------------------------------------------------------------------------------------------------------------------------------------------------------------------------------------------------------------------------------------------------------------------------------------------------------------------------------------------------------------------------------------------------------------------------------------------------------------------------------------------------------------------------------------------------------------------------------------------------------------------------------------------------------------------------------------------------------------------------------------------------------------------------------------------------------------------------------------------------------------------------------------------------------------------------------------------------------------------------------------------------------------------------------------------------------------------------------------------------------------------------------------------------------------------------------------------------------------------------------------------------------------------------------------------------------------------------------------------------------------------------------------------------------------------------------------------------------------------------------------------|
| Image               | SHUMATT OF SHAPE OF S | A                                                                                                                                                                                                                                                                                                                                                                                                                                                                                                                                                                                                                                                                                                                                                                                                                                                                                                                                                                                                                                                                                                                                                                                                                                                                                                                                                                                                                                                                                                                                                                                                                                                                                                                                                                                                                                                                                                                                                                                                                                                                                                                              |
| Name                | Injector Orifice Plate's Front Lettering                                                                                                                                                                                                                                                                                                                                                                                                                                                                                                                                                                                                                                                                                                                                                                                                                                                                                                                                                                                                                                                                                                                                                                                                                                                                                                                                                                                                                                                                                                                                                                                                                                                                                                                                                                                                                                                                                                                                                                                                                                                                                       | Injector Orifice Plate's Side Lettering                                                                                                                                                                                                                                                                                                                                                                                                                                                                                                                                                                                                                                                                                                                                                                                                                                                                                                                                                                                                                                                                                                                                                                                                                                                                                                                                                                                                                                                                                                                                                                                                                                                                                                                                                                                                                                                                                                                                                                                                                                                                                        |
| Description         | Orifice plate part number: 10#                                                                                                                                                                                                                                                                                                                                                                                                                                                                                                                                                                                                                                                                                                                                                                                                                                                                                                                                                                                                                                                                                                                                                                                                                                                                                                                                                                                                                                                                                                                                                                                                                                                                                                                                                                                                                                                                                                                                                                                                                                                                                                 | THE STATE OF THE S |
| No.                 | 3                                                                                                                                                                                                                                                                                                                                                                                                                                                                                                                                                                                                                                                                                                                                                                                                                                                                                                                                                                                                                                                                                                                                                                                                                                                                                                                                                                                                                                                                                                                                                                                                                                                                                                                                                                                                                                                                                                                                                                                                                                                                                                                              | 4                                                                                                                                                                                                                                                                                                                                                                                                                                                                                                                                                                                                                                                                                                                                                                                                                                                                                                                                                                                                                                                                                                                                                                                                                                                                                                                                                                                                                                                                                                                                                                                                                                                                                                                                                                                                                                                                                                                                                                                                                                                                                                                              |
| Image               | SHUMATT 5 as                                                                                                                                                                                                                                                                                                                                                                                                                                                                                                                                                                                                                                                                                                                                                                                                                                                                                                                                                                                                                                                                                                                                                                                                                                                                                                                                                                                                                                                                                                                                                                                                                                                                                                                                                                                                                                                                                                                                                                                                                                                                                                                   | SHUMATT                                                                                                                                                                                                                                                                                                                                                                                                                                                                                                                                                                                                                                                                                                                                                                                                                                                                                                                                                                                                                                                                                                                                                                                                                                                                                                                                                                                                                                                                                                                                                                                                                                                                                                                                                                                                                                                                                                                                                                                                                                                                                                                        |
| SAME TAN            | 0-25mm<br>0.001mm                                                                                                                                                                                                                                                                                                                                                                                                                                                                                                                                                                                                                                                                                                                                                                                                                                                                                                                                                                                                                                                                                                                                                                                                                                                                                                                                                                                                                                                                                                                                                                                                                                                                                                                                                                                                                                                                                                                                                                                                                                                                                                              |                                                                                                                                                                                                                                                                                                                                                                                                                                                                                                                                                                                                                                                                                                                                                                                                                                                                                                                                                                                                                                                                                                                                                                                                                                                                                                                                                                                                                                                                                                                                                                                                                                                                                                                                                                                                                                                                                                                                                                                                                                                                                                                                |
| Name<br>Description | Injector Orifice Plate's Thickness Injector orifice plate's thickness range: 4.02mm∽4.108mm.                                                                                                                                                                                                                                                                                                                                                                                                                                                                                                                                                                                                                                                                                                                                                                                                                                                                                                                                                                                                                                                                                                                                                                                                                                                                                                                                                                                                                                                                                                                                                                                                                                                                                                                                                                                                                                                                                                                                                                                                                                   | 9-Grid Plastic Box  Prevent damage to the orifice plates during transportation                                                                                                                                                                                                                                                                                                                                                                                                                                                                                                                                                                                                                                                                                                                                                                                                                                                                                                                                                                                                                                                                                                                                                                                                                                                                                                                                                                                                                                                                                                                                                                                                                                                                                                                                                                                                                                                                                                                                                                                                                                                 |
| No.                 | 5                                                                                                                                                                                                                                                                                                                                                                                                                                                                                                                                                                                                                                                                                                                                                                                                                                                                                                                                                                                                                                                                                                                                                                                                                                                                                                                                                                                                                                                                                                                                                                                                                                                                                                                                                                                                                                                                                                                                                                                                                                                                                                                              | 6                                                                                                                                                                                                                                                                                                                                                                                                                                                                                                                                                                                                                                                                                                                                                                                                                                                                                                                                                                                                                                                                                                                                                                                                                                                                                                                                                                                                                                                                                                                                                                                                                                                                                                                                                                                                                                                                                                                                                                                                                                                                                                                              |
| Image               | SHUMATT                                                                                                                                                                                                                                                                                                                                                                                                                                                                                                                                                                                                                                                                                                                                                                                                                                                                                                                                                                                                                                                                                                                                                                                                                                                                                                                                                                                                                                                                                                                                                                                                                                                                                                                                                                                                                                                                                                                                                                                                                                                                                                                        | SHUMATT  (PILINATE  INTERPRETATION OF THE PILINATE OF THE PILI |
| Name                | Neutral Injector Orifice Plate's Individual<br>Box                                                                                                                                                                                                                                                                                                                                                                                                                                                                                                                                                                                                                                                                                                                                                                                                                                                                                                                                                                                                                                                                                                                                                                                                                                                                                                                                                                                                                                                                                                                                                                                                                                                                                                                                                                                                                                                                                                                                                                                                                                                                             | Orifice Plate's 10pcs Packing Box                                                                                                                                                                                                                                                                                                                                                                                                                                                                                                                                                                                                                                                                                                                                                                                                                                                                                                                                                                                                                                                                                                                                                                                                                                                                                                                                                                                                                                                                                                                                                                                                                                                                                                                                                                                                                                                                                                                                                                                                                                                                                              |
| Description         | Prevent damage to the orifice plates during transportation                                                                                                                                                                                                                                                                                                                                                                                                                                                                                                                                                                                                                                                                                                                                                                                                                                                                                                                                                                                                                                                                                                                                                                                                                                                                                                                                                                                                                                                                                                                                                                                                                                                                                                                                                                                                                                                                                                                                                                                                                                                                     | Liwei orifice plate's 10PCS plastic box to prevent damage to the orifice plates during transportation                                                                                                                                                                                                                                                                                                                                                                                                                                                                                                                                                                                                                                                                                                                                                                                                                                                                                                                                                                                                                                                                                                                                                                                                                                                                                                                                                                                                                                                                                                                                                                                                                                                                                                                                                                                                                                                                                                                                                                                                                          |
| No.                 | 50° 50° 57° 51° 51°                                                                                                                                                                                                                                                                                                                                                                                                                                                                                                                                                                                                                                                                                                                                                                                                                                                                                                                                                                                                                                                                                                                                                                                                                                                                                                                                                                                                                                                                                                                                                                                                                                                                                                                                                                                                                                                                                                                                                                                                                                                                                                            | 5A" 5A" 5A" 5A" 5A"                                                                                                                                                                                                                                                                                                                                                                                                                                                                                                                                                                                                                                                                                                                                                                                                                                                                                                                                                                                                                                                                                                                                                                                                                                                                                                                                                                                                                                                                                                                                                                                                                                                                                                                                                                                                                                                                                                                                                                                                                                                                                                            |