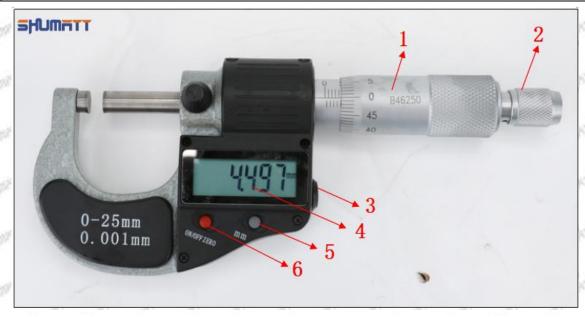

#### (2) 095000-6590 Injector Orifice Plate 10# Customized Items

| No.                 | 1                                                                                                                                                                                                                                                                                                                                                                                                                                                                                                                                                                                                                                                                                                                                                                                                                                                                                                                                                                                                                                                                                                                                                                                                                                                                                                                                                                                                                                                                                                                                                                                                                                                                                                                                                                                                                                                                                                                                                                                                                                                                                                                              | 2                                                                                                                                                                                                                                                                                                                                                                                                                                                                                                                                                                                                                                                                                                                                                                                                                                                                                                                                                                                                                                                                                                                                                                                                                                                                                                                                                                                                                                                                                                                                                                                                                                                                                                                                                                                                                                                                                                                                                                                                                                                                                                                              |
|---------------------|--------------------------------------------------------------------------------------------------------------------------------------------------------------------------------------------------------------------------------------------------------------------------------------------------------------------------------------------------------------------------------------------------------------------------------------------------------------------------------------------------------------------------------------------------------------------------------------------------------------------------------------------------------------------------------------------------------------------------------------------------------------------------------------------------------------------------------------------------------------------------------------------------------------------------------------------------------------------------------------------------------------------------------------------------------------------------------------------------------------------------------------------------------------------------------------------------------------------------------------------------------------------------------------------------------------------------------------------------------------------------------------------------------------------------------------------------------------------------------------------------------------------------------------------------------------------------------------------------------------------------------------------------------------------------------------------------------------------------------------------------------------------------------------------------------------------------------------------------------------------------------------------------------------------------------------------------------------------------------------------------------------------------------------------------------------------------------------------------------------------------------|--------------------------------------------------------------------------------------------------------------------------------------------------------------------------------------------------------------------------------------------------------------------------------------------------------------------------------------------------------------------------------------------------------------------------------------------------------------------------------------------------------------------------------------------------------------------------------------------------------------------------------------------------------------------------------------------------------------------------------------------------------------------------------------------------------------------------------------------------------------------------------------------------------------------------------------------------------------------------------------------------------------------------------------------------------------------------------------------------------------------------------------------------------------------------------------------------------------------------------------------------------------------------------------------------------------------------------------------------------------------------------------------------------------------------------------------------------------------------------------------------------------------------------------------------------------------------------------------------------------------------------------------------------------------------------------------------------------------------------------------------------------------------------------------------------------------------------------------------------------------------------------------------------------------------------------------------------------------------------------------------------------------------------------------------------------------------------------------------------------------------------|
| Image               | SHUMATT OF SHAPE OF S | A                                                                                                                                                                                                                                                                                                                                                                                                                                                                                                                                                                                                                                                                                                                                                                                                                                                                                                                                                                                                                                                                                                                                                                                                                                                                                                                                                                                                                                                                                                                                                                                                                                                                                                                                                                                                                                                                                                                                                                                                                                                                                                                              |
| Name                | Injector Orifice Plate's Front Lettering                                                                                                                                                                                                                                                                                                                                                                                                                                                                                                                                                                                                                                                                                                                                                                                                                                                                                                                                                                                                                                                                                                                                                                                                                                                                                                                                                                                                                                                                                                                                                                                                                                                                                                                                                                                                                                                                                                                                                                                                                                                                                       | Injector Orifice Plate's Side Lettering                                                                                                                                                                                                                                                                                                                                                                                                                                                                                                                                                                                                                                                                                                                                                                                                                                                                                                                                                                                                                                                                                                                                                                                                                                                                                                                                                                                                                                                                                                                                                                                                                                                                                                                                                                                                                                                                                                                                                                                                                                                                                        |
| Description         | Orifice plate part number: 10#                                                                                                                                                                                                                                                                                                                                                                                                                                                                                                                                                                                                                                                                                                                                                                                                                                                                                                                                                                                                                                                                                                                                                                                                                                                                                                                                                                                                                                                                                                                                                                                                                                                                                                                                                                                                                                                                                                                                                                                                                                                                                                 | THE STATE OF THE S |
| No.                 | 3                                                                                                                                                                                                                                                                                                                                                                                                                                                                                                                                                                                                                                                                                                                                                                                                                                                                                                                                                                                                                                                                                                                                                                                                                                                                                                                                                                                                                                                                                                                                                                                                                                                                                                                                                                                                                                                                                                                                                                                                                                                                                                                              | 4                                                                                                                                                                                                                                                                                                                                                                                                                                                                                                                                                                                                                                                                                                                                                                                                                                                                                                                                                                                                                                                                                                                                                                                                                                                                                                                                                                                                                                                                                                                                                                                                                                                                                                                                                                                                                                                                                                                                                                                                                                                                                                                              |
| Image               | SHUMATT 5 as                                                                                                                                                                                                                                                                                                                                                                                                                                                                                                                                                                                                                                                                                                                                                                                                                                                                                                                                                                                                                                                                                                                                                                                                                                                                                                                                                                                                                                                                                                                                                                                                                                                                                                                                                                                                                                                                                                                                                                                                                                                                                                                   | SHUMATT                                                                                                                                                                                                                                                                                                                                                                                                                                                                                                                                                                                                                                                                                                                                                                                                                                                                                                                                                                                                                                                                                                                                                                                                                                                                                                                                                                                                                                                                                                                                                                                                                                                                                                                                                                                                                                                                                                                                                                                                                                                                                                                        |
| SAME TAN            | 0-25mm<br>0.001mm                                                                                                                                                                                                                                                                                                                                                                                                                                                                                                                                                                                                                                                                                                                                                                                                                                                                                                                                                                                                                                                                                                                                                                                                                                                                                                                                                                                                                                                                                                                                                                                                                                                                                                                                                                                                                                                                                                                                                                                                                                                                                                              |                                                                                                                                                                                                                                                                                                                                                                                                                                                                                                                                                                                                                                                                                                                                                                                                                                                                                                                                                                                                                                                                                                                                                                                                                                                                                                                                                                                                                                                                                                                                                                                                                                                                                                                                                                                                                                                                                                                                                                                                                                                                                                                                |
| Name<br>Description | Injector Orifice Plate's Thickness Injector orifice plate's thickness range: 4.02mm∽4.108mm.                                                                                                                                                                                                                                                                                                                                                                                                                                                                                                                                                                                                                                                                                                                                                                                                                                                                                                                                                                                                                                                                                                                                                                                                                                                                                                                                                                                                                                                                                                                                                                                                                                                                                                                                                                                                                                                                                                                                                                                                                                   | 9-Grid Plastic Box  Prevent damage to the orifice plates during transportation                                                                                                                                                                                                                                                                                                                                                                                                                                                                                                                                                                                                                                                                                                                                                                                                                                                                                                                                                                                                                                                                                                                                                                                                                                                                                                                                                                                                                                                                                                                                                                                                                                                                                                                                                                                                                                                                                                                                                                                                                                                 |
| No.                 | 5                                                                                                                                                                                                                                                                                                                                                                                                                                                                                                                                                                                                                                                                                                                                                                                                                                                                                                                                                                                                                                                                                                                                                                                                                                                                                                                                                                                                                                                                                                                                                                                                                                                                                                                                                                                                                                                                                                                                                                                                                                                                                                                              | 6                                                                                                                                                                                                                                                                                                                                                                                                                                                                                                                                                                                                                                                                                                                                                                                                                                                                                                                                                                                                                                                                                                                                                                                                                                                                                                                                                                                                                                                                                                                                                                                                                                                                                                                                                                                                                                                                                                                                                                                                                                                                                                                              |
| Image               | SHUMATT                                                                                                                                                                                                                                                                                                                                                                                                                                                                                                                                                                                                                                                                                                                                                                                                                                                                                                                                                                                                                                                                                                                                                                                                                                                                                                                                                                                                                                                                                                                                                                                                                                                                                                                                                                                                                                                                                                                                                                                                                                                                                                                        | SHUMATT  (PILINATE  INTERPRETATION OF THE PILINATE OF THE PILI |
| Name                | Neutral Injector Orifice Plate's Individual<br>Box                                                                                                                                                                                                                                                                                                                                                                                                                                                                                                                                                                                                                                                                                                                                                                                                                                                                                                                                                                                                                                                                                                                                                                                                                                                                                                                                                                                                                                                                                                                                                                                                                                                                                                                                                                                                                                                                                                                                                                                                                                                                             | Orifice Plate's 10pcs Packing Box                                                                                                                                                                                                                                                                                                                                                                                                                                                                                                                                                                                                                                                                                                                                                                                                                                                                                                                                                                                                                                                                                                                                                                                                                                                                                                                                                                                                                                                                                                                                                                                                                                                                                                                                                                                                                                                                                                                                                                                                                                                                                              |
| Description         | Prevent damage to the orifice plates during transportation                                                                                                                                                                                                                                                                                                                                                                                                                                                                                                                                                                                                                                                                                                                                                                                                                                                                                                                                                                                                                                                                                                                                                                                                                                                                                                                                                                                                                                                                                                                                                                                                                                                                                                                                                                                                                                                                                                                                                                                                                                                                     | Liwei orifice plate's 10PCS plastic box to prevent damage to the orifice plates during transportation                                                                                                                                                                                                                                                                                                                                                                                                                                                                                                                                                                                                                                                                                                                                                                                                                                                                                                                                                                                                                                                                                                                                                                                                                                                                                                                                                                                                                                                                                                                                                                                                                                                                                                                                                                                                                                                                                                                                                                                                                          |
| No.                 | 50° 50° 57° 51° 51°                                                                                                                                                                                                                                                                                                                                                                                                                                                                                                                                                                                                                                                                                                                                                                                                                                                                                                                                                                                                                                                                                                                                                                                                                                                                                                                                                                                                                                                                                                                                                                                                                                                                                                                                                                                                                                                                                                                                                                                                                                                                                                            | 5A" 5A" 5A" 5A" 5A"                                                                                                                                                                                                                                                                                                                                                                                                                                                                                                                                                                                                                                                                                                                                                                                                                                                                                                                                                                                                                                                                                                                                                                                                                                                                                                                                                                                                                                                                                                                                                                                                                                                                                                                                                                                                                                                                                                                                                                                                                                                                                                            |