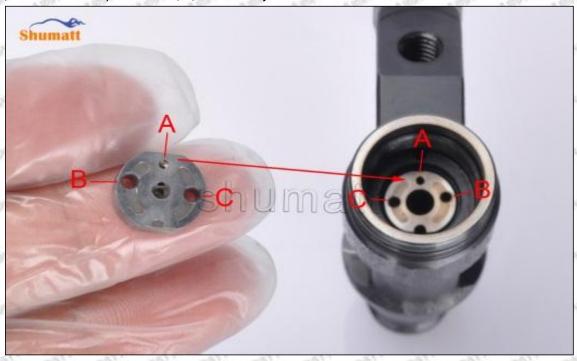

#### (2) 095000-6590 Injector Orifice Plate 10# Part Number Common Writing

10#, 10, 295040-6830, 2950406830, 2950406830