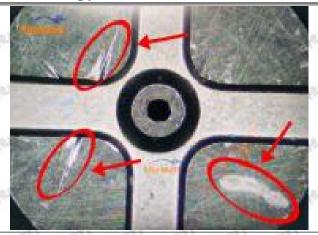

specified in the vehicle engine maintenance manual.

#### 1.11.095000-6590 Injector Orifice Plate 10# Manufacturer

Manufacturer: Shenzhen Shumatt Technology Co., Ltd

#### 2. 095000-6590 Injector Orifice Plate 10# Technical Support

#### 2.1.095000-6590 Injector Orifice Plate 10# Inspection and Semi Ball Inspection

(1) Magnify 500 times under the microscope to check whether there is indentation on the sealing surface and the oil outlet hole of the orifice plate, check whether there is wear, scratch, damage, rust, depression, semicircle in the center hole of the orifice plate.



Mob/WhatsApp: +86 13410541523 Tel: +8675523215133

Email: <u>ruby@shumatt.com</u> Website: <u>www.shumatt.com</u>

# SHUMATT

# Shenzhen Shumatt Technology Co., Ltd



Orifice plate center deviation inspection



There is indentation on the side, the orifice plate needs to be replaced



There is indentation in the middle oil back-flow hole, the orifice plate needs to be replaced



The middle oil back-flow hole is semicircular, the orifice plate needs to be replaced

Website: www.shumatt.com

⚠ The blockage of the oil back-flow hole will cause small volume of the oil return, and the oil will not be injected.

⚠ When oil back-flow hole becomes larger, it causes the semi ball to be not tightly sealed, which causes the fuel injection pressure cannot be established, then the fuel injector cannot work normally.

⚠ The wear on orifice plate's surface causes gap to the semi ball, which leads to large volume of oil return, in serious cases, the pressure can not be built up and nozzle will spray oil dire