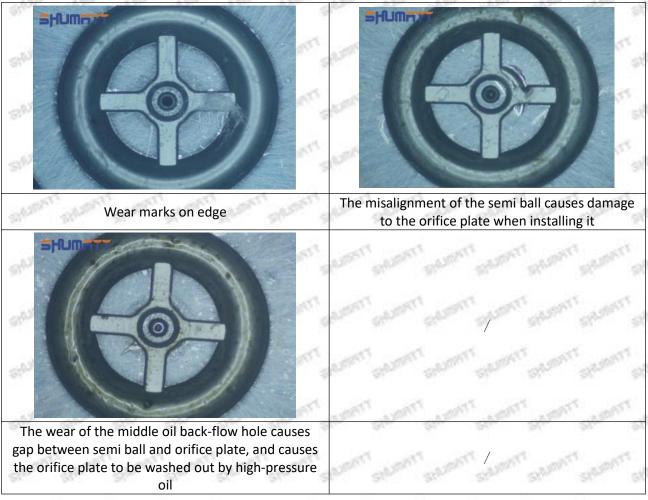

# 095000-6590 Injector Orifice Plate 10# Technical File

SKU1: G1Z11000000010

SKU2: G1L32950401000

SKU3: G1N12950401000

SKU4: G1Z172Q50401000