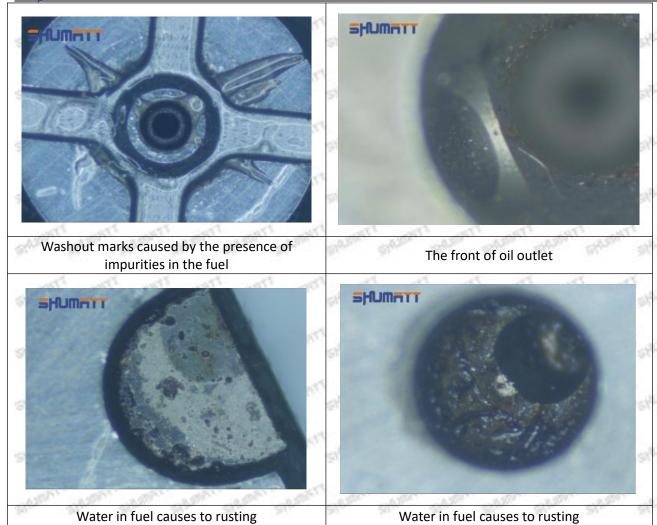

ment of the semi ball causes damage to the orifice plate when installing it

Mob/WhatsApp: +86 13410541523

Email: ruby@shumatt.com

© 2022 Shenzhen Shumatt Technology Co., Ltd

Tel: +8675523215133

# SHUMATT

# Shenzhen Shumatt Technology Co., Ltd



The wear of the middle oil back-flow hole causes gap between semi ball and orifice plate, and causes the orifice plate to be washed out by high-pressure oil

/

#### (4) More Pictures of Orifice Plate's Damage Details



The misalignment of the semi ball



Marks of the misalignment of the semi ball



The indentation of the misalignment of the semi ball



Washout marks caused by the presence of impurities in the fuel

Mob/WhatsApp: +86 13410541523

Email: ruby@shumatt.com

© 2022 Shenzhen Shumatt Technology Co., Ltd

Tel: +8675523215133





(5) Impact Classification According to The Degree of Damage to The Orifice Plate

| Damage Type                      | Severe Damaged                                                                                | General Damaged                                                                                          | C Cause Excessive oil return of injector and the vehicle engine shaking |  |
|----------------------------------|-----------------------------------------------------------------------------------------------|----------------------------------------------------------------------------------------------------------|-------------------------------------------------------------------------|--|
| Classification                   | Α