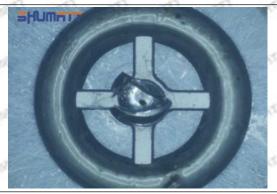

# 095000-6590 Injector Orifice Plate 10# Technical File

SKU1: G1Z11000000010

SKU2: G1L32950401000

SKU3: G1N12950401000

SKU4: G1Z172Q50401000