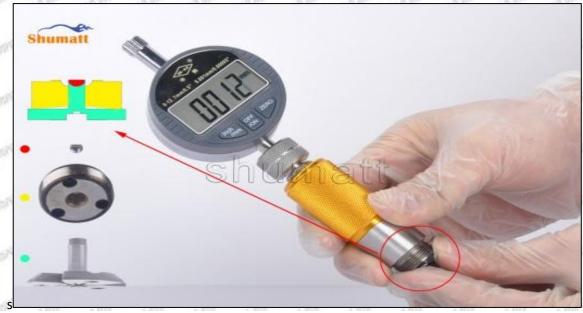

#### (2) 095000-6590 Injector Orifice Plate 10# Customized Items

| No.                 | 1                                                                                                                                                                                                                                                                                                                                                                                                                                                                                                                                                                                                                                                                                                                                                                                                                                                                                                                                                                                                                                                                                                                                                                                                                                                                                                                                                                                                                                                                                                                                                                                                                                                                                                                                                                                                                                                                                                                                                                                                                                                                                                                              | 2                                                                                                                                                                                                                                                                                                                                                                                                                                                                                                                                                                                                                                                                                                                                                                                                                                                                                                                                                                                                                                                                                                                                                                                                                                                                                                                                                                                                                                                                                                                                                                                                                                                                                                                                                                                                                                                                                                                                                                                                                                                                                                                              |
|---------------------|--------------------------------------------------------------------------------------------------------------------------------------------------------------------------------------------------------------------------------------------------------------------------------------------------------------------------------------------------------------------------------------------------------------------------------------------------------------------------------------------------------------------------------------------------------------------------------------------------------------------------------------------------------------------------------------------------------------------------------------------------------------------------------------------------------------------------------------------------------------------------------------------------------------------------------------------------------------------------------------------------------------------------------------------------------------------------------------------------------------------------------------------------------------------------------------------------------------------------------------------------------------------------------------------------------------------------------------------------------------------------------------------------------------------------------------------------------------------------------------------------------------------------------------------------------------------------------------------------------------------------------------------------------------------------------------------------------------------------------------------------------------------------------------------------------------------------------------------------------------------------------------------------------------------------------------------------------------------------------------------------------------------------------------------------------------------------------------------------------------------------------|--------------------------------------------------------------------------------------------------------------------------------------------------------------------------------------------------------------------------------------------------------------------------------------------------------------------------------------------------------------------------------------------------------------------------------------------------------------------------------------------------------------------------------------------------------------------------------------------------------------------------------------------------------------------------------------------------------------------------------------------------------------------------------------------------------------------------------------------------------------------------------------------------------------------------------------------------------------------------------------------------------------------------------------------------------------------------------------------------------------------------------------------------------------------------------------------------------------------------------------------------------------------------------------------------------------------------------------------------------------------------------------------------------------------------------------------------------------------------------------------------------------------------------------------------------------------------------------------------------------------------------------------------------------------------------------------------------------------------------------------------------------------------------------------------------------------------------------------------------------------------------------------------------------------------------------------------------------------------------------------------------------------------------------------------------------------------------------------------------------------------------|
| Image               | SHUMATT OF SHAPE OF S | A                                                                                                                                                                                                                                                                                                                                                                                                                                                                                                                                                                                                                                                                                                                                                                                                                                                                                                                                                                                                                                                                                                                                                                                                                                                                                                                                                                                                                                                                                                                                                                                                                                                                                                                                                                                                                                                                                                                                                                                                                                                                                                                              |
| Name                | Injector Orifice Plate's Front Lettering                                                                                                                                                                                                                                                                                                                                                                                                                                                                                                                                                                                                                                                                                                                                                                                                                                                                                                                                                                                                                                                                                                                                                                                                                                                                                                                                                                                                                                                                                                                                                                                                                                                                                                                                                                                                                                                                                                                                                                                                                                                                                       | Injector Orifice Plate's Side Lettering                                                                                                                                                                                                                                                                                                                                                                                                                                                                                                                                                                                                                                                                                                                                                                                                                                                                                                                                                                                                                                                                                                                                                                                                                                                                                                                                                                                                                                                                                                                                                                                                                                                                                                                                                                                                                                                                                                                                                                                                                                                                                        |
| Description         | Orifice plate part number: 10#                                                                                                                                                                                                                                                                                                                                                                                                                                                                                                                                                                                                                                                                                                                                                                                                                                                                                                                                                                                                                                                                                                                                                                                                                                                                                                                                                                                                                                                                                                                                                                                                                                                                                                                                                                                                                                                                                                                                                                                                                                                                                                 | THE STATE OF THE S |
| No.                 | 3                                                                                                                                                                                                                                                                                                                                                                                                                                                                                                                                                                                                                                                                                                                                                                                                                                                                                                                                                                                                                                                                                                                                                                                                                                                                                                                                                                                                                                                                                                                                                                                                                                                                                                                                                                                                                                                                                                                                                                                                                                                                                                                              | 4                                                                                                                                                                                                                                                                                                                                                                                                                                                                                                                                                                                                                                                                                                                                                                                                                                                                                                                                                                                                                                                                                                                                                                                                                                                                                                                                                                                                                                                                                                                                                                                                                                                                                                                                                                                                                                                                                                                                                                                                                                                                                                                              |
| Image               | SHUMATT 5 as                                                                                                                                                                                                                                                                                                                                                                                                                                                                                                                                                                                                                                                                                                                                                                                                                                                                                                                                                                                                                                                                                                                                                                                                                                                                                                                                                                                                                                                                                                                                                                                                                                                                                                                                                                                                                                                                                                                                                                                                                                                                                                                   | SHUMATT                                                                                                                                                                                                                                                                                                                                                                                                                                                                                                                                                                                                                                                                                                                                                                                                                                                                                                                                                                                                                                                                                                                                                                                                                                                                                                                                                                                                                                                                                                                                                                                                                                                                                                                                                                                                                                                                                                                                                                                                                                                                                                                        |
| SAME TAN            | 0-25mm<br>0.001mm                                                                                                                                                                                                                                                                                                                                                                                                                                                                                                                                                                                                                                                                                                                                                                                                                                                                                                                                                                                                                                                                                                                                                                                                                                                                                                                                                                                                                                                                                                                                                                                                                                                                                                                                                                                                                                                                                                                                                                                                                                                                                                              |                                                                                                                                                                                                                                                                                                                                                                                                                                                                                                                                                                                                                                                                                                                                                                                                                                                                                                                                                                                                                                                                                                                                                                                                                                                                                                                                                                                                                                                                                                                                                                                                                                                                                                                                                                                                                                                                                                                                                                                                                                                                                                                                |
| Name<br>Description | Injector Orifice Plate's Thickness Injector orifice plate's thickness range: 4.02mm∽4.108mm.                                                                                                                                                                                                                                                                                                                                                                                                                                                                                                                                                                                                                                                                                                                                                                                                                                                                                                                                                                                                                                                                                                                                                                                                                                                                                                                                                                                                                                                                                                                                                                                                                                                                                                                                                                                                                                                                                                                                                                                                                                   | 9-Grid Plastic Box  Prevent damage to the orifice plates during transportation                                                                                                                                                                                                                                                                                                                                                                                                                                                                                                                                                                                                                                                                                                                                                                                                                                                                                                                                                                                                                                                                                                                                                                                                                                                                                                                                                                                                                                                                                                                                                                                                                                                                                                                                                                                                                                                                                                                                                                                                                                                 |
| No.                 | 5                                                                                                                                                                                                                                                                                                                                                                                                                                                                                                                                                                                                                                                                                                                                                                                                                                                                                                                                                                                                                                                                                                                                                                                                                                                                                                                                                                                                                                                                                                                                                                                                                                                                                                                                                                                                                                                                                                                                                                                                                                                                                                                              | 6                                                                                                                                                                                                                                                                                                                                                                                                                                                                                                                                                                                                                                                                                                                                                                                                                                                                                                                                                                                                                                                                                                                                                                                                                                                                                                                                                                                                                                                                                                                                                                                                                                                                                                                                                                                                                                                                                                                                                                                                                                                                                                                              |
| Image               | SHUMATT                                                                                                                                                                                                                                                                                                                                                                                                                                                                                                                                                                                                                                                                                                                                                                                                                                                                                                                                                                                                                                                                                                                                                                                                                                                                                                                                                                                                                                                                                                                                                                                                                                                                                                                                                                                                                                                                                                                                                                                                                                                                                                                        | SHUMATT  (PILINATE  INTERPRETATION OF THE PILINATE OF THE PILI |
| Name                | Neutral Injector Orifice Plate's Individual<br>Box                                                                                                                                                                                                                                                                                                                                                                                                                                                                                                                                                                                                                                                                                                                                                                                                                                                                                                                                                                                                                                                                                                                                                                                                                                                                                                                                                                                                                                                                                                                                                                                                                                                                                                                                                                                                                                                                                                                                                                                                                                                                             | Orifice Plate's 10pcs Packing Box                                                                                                                                                                                                                                                                                                                                                                                                                                                                                                                                                                                                                                                                                                                                                                                                                                                                                                                                                                                                                                                                                                                                                                                                                                                                                                                                                                                                                                                                                                                                                                                                                                                                                                                                                                                                                                                                                                                                                                                                                                                                                              |
| Description         | Prevent damage to the orifice plates during transportation                                                                                                                                                                                                                                                                                                                                                                                                                                                                                                                                                                                                                                                                                                                                                                                                                                                                                                                                                                                                                                                                                                                                                                                                                                                                                                                                                                                                                                                                                                                                                                                                                                                                                                                                                                                                                                                                                                                                                                                                                                                                     | Liwei orifice plate's 10PCS plastic box to prevent damage to the orifice plates during transportation                                                                                                                                                                                                                                                                                                                                                                                                                                                                                                                                                                                                                                                                                                                                                                                                                                                                                                                                                                                                                                                                                                                                                                                                                                                                                                                                                                                                                                                                                                                                                                                                                                                                                                                                                                                                                                                                                                                                                                                                                          |
| No.                 | 50° 50° 57° 51° 51°                                                                                                                                                                                                                                                                                                                                                                                                                                                                                                                                                                                                                                                                                                                                                                                                                                                                                                                                                                                                                                                                                                                                                                                                                                                                                                                                                                                                                                                                                                                                                                                                                                                                                                                                                                                                                                                                                                                                                                                                                                                                                                            | 5A" 5A" 5A" 5A" 5A"                                                                                                                                                                                                                                                                                                                                                                                                                                                                                                                                                                                                                                                                                                                                                                                                                                                                                                                                                                                                                                                                                                                                                                                                                                                                                                                                                                                                                                                                                                                                                                                                                                                                                                                                                                                                                                                                                                                                                                                                                                                                                                            |