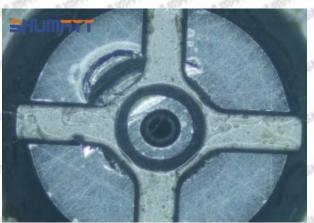

causes damage to the orifice plate when installing it



The wear of the middle oil back-flow hole causes gap between semi ball and orifice plate, and causes the orifice plate to be washed out by high-pressure oil

ģģ

/

#### (3) Highly Damaged



Obvious Wear marks on edge



The misalignment of the semi ball causes damage to the orifice plate when installing it

Mob/WhatsApp: +86 13410541523

Email: ruby@shumatt.com

© 2022 Shenzhen Shumatt Technology Co., Ltd

Tel: +8675523215133

# SHUMATT

# Shenzhen Shumatt Technology Co., Ltd



The wear of the middle oil back-flow hole causes gap between semi ball and orifice plate, and causes the orifice plate to be washed out by high-pressure oil

/

#### (4) More Pictures of Orifice Plate's Damage Details



The misalignment of the semi ball



Marks of the misalignment of the semi ball



The indentation of the misalignment of the semi ball



Washout marks caused by the presence of impurities in the fuel

Mob/WhatsApp: +86 13410541523

Email: ruby@shumatt.com

© 2022 Shenzhen Shumatt Technology Co., Ltd

Tel: +8675523215133





(5) Impact Classification According to The Degree of Damage to The Orifice Plate

| Damage Type                      | Severe Damaged                                                                                | General Damaged                                                                                          | C Cause Excessive oil return of injector and the vehicle engine shaking |  |
|----------------------------------|-----------------------------------------------------------------------