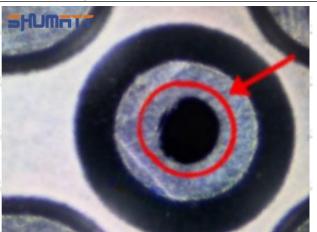

2. 095000-6590 Injector Orifice Plate 10# Technical Support

#### 2.1.095000-6590 Injector Orifice Plate 10# Inspection and Semi Ball Inspection

(1) Magnify 500 times under the microscope to check whether there is indentation on the sealing surface and the oil outlet hole of the orifice plate, check whether there is wear, scratch, damage, rust, depression, semicircle in the center hole of the orifice plate.



Mob/WhatsApp: +86 13410541523 Tel: +8675523215133

Email: <u>ruby@shumatt.com</u> Website: <u>www.shumatt.com</u>

# SHUMATT

# Shenzhen Shumatt Technology Co., Ltd



Orifice plate center deviation inspection



There is indentation on the side, the orifice plate needs to be replaced



There is indentation in the middle oil back-flow hole, the orifice plate needs to be replaced



The middle oil back-flow hole is semicircular, the orifice plate needs to be replaced

Website: www.shumatt.com

⚠ The blockage of the oil back-flow hole will cause small volume of the oil return, and the oil will not be injected.

⚠ When oil back-flow hole becomes larger, it causes the semi ball to be not tightly sealed, which causes the fuel injection pressure cannot be established, then the fuel injector cannot work normally.

⚠ The wear on orifice plate's surface causes gap to the semi ball, which leads to large volume of oil return, in serious cases, the pressure can not be built up and nozzle will spray oil directly.

The blockage of the oil inlet hole (side hole) will cause small amount of oil return, the blockage of oil inlet side hole will cause the injector cannot build a press