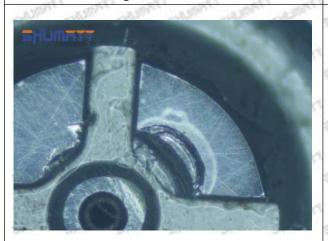

lling it



The wear of the middle oil back-flow hole causes gap between semi ball and orifice plate, and causes the orifice plate to be washed out by high-pressure oil

ģģ

/

#### (3) Highly Damaged



Obvious Wear marks on edge



The misalignment of the semi ball causes damage to the orifice plate when installing it

Mob/WhatsApp: +86 13410541523

Email: ruby@shumatt.com

© 2022 Shenzhen Shumatt Technology Co., Ltd

Tel: +8675523215133

# SHUMATT

# Shenzhen Shumatt Technology Co., Ltd



The wear of the middle oil back-flow hole causes gap between semi ball and orifice plate, and causes the orifice plate to be washed out by high-pressure oil

/

#### (4) More Pictures of Orifice Plate's Damage Details



The misalignment of the semi ball



Marks of the misalignment of the semi ball



The indentation of the misalignment of the semi ball



Washout marks caused by the presence of impurities in the fuel

Mob/WhatsApp: +86 13410541523

Email: ruby@shumatt.com

© 2022 Shenzhen Shumatt Technology Co., Ltd

Tel: +8675523215133





(5) Impact Classification According to The Degree of Damage to The Orifice Plate

| Damage Type                      | Severe Damaged                                                                                | General Damaged                                                                                          | C Cause Excessive oil return of injector and the vehicle engine shaking |  |
|----------------------------------|-----------------------------------------------------------------------------------------------|---------------------