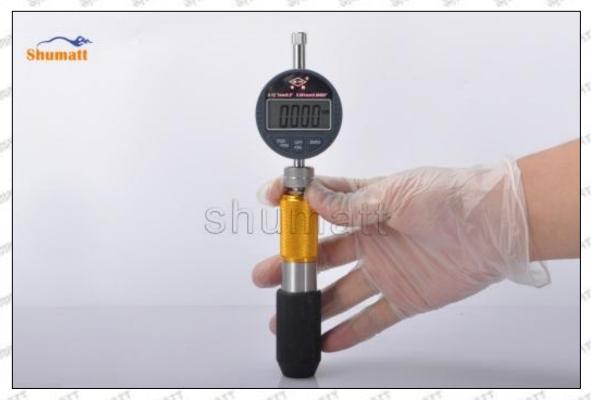

#### (2) 095000-6590 Injector Orifice Plate 10# Customized Items

| No.                 | 1                                                                                                                                                                                                                                                                                                                                                                                                                                                                                                                                                                                                                                                                                                                                                                                                                                                                                                                                                                                                                                                                                                                                                                                                                                                                                                                                                                                                                                                                                                                                                                                                                                                                                                                                                                                                                                                                                                                                                                                                                                                                                                                              | 2                                                                                                                                                                                                                                                                                                                                                                                                                                                                                                                                                                                                                                                                                                                                                                                                                                                                                                                                                                                                                                                                                                                                                                                                                                                                                                                                                                                                                                                                                                                                                                                                                                                                                                                                                                                                                                                                                                                                                                                                                                                                                                                              |
|---------------------|--------------------------------------------------------------------------------------------------------------------------------------------------------------------------------------------------------------------------------------------------------------------------------------------------------------------------------------------------------------------------------------------------------------------------------------------------------------------------------------------------------------------------------------------------------------------------------------------------------------------------------------------------------------------------------------------------------------------------------------------------------------------------------------------------------------------------------------------------------------------------------------------------------------------------------------------------------------------------------------------------------------------------------------------------------------------------------------------------------------------------------------------------------------------------------------------------------------------------------------------------------------------------------------------------------------------------------------------------------------------------------------------------------------------------------------------------------------------------------------------------------------------------------------------------------------------------------------------------------------------------------------------------------------------------------------------------------------------------------------------------------------------------------------------------------------------------------------------------------------------------------------------------------------------------------------------------------------------------------------------------------------------------------------------------------------------------------------------------------------------------------|--------------------------------------------------------------------------------------------------------------------------------------------------------------------------------------------------------------------------------------------------------------------------------------------------------------------------------------------------------------------------------------------------------------------------------------------------------------------------------------------------------------------------------------------------------------------------------------------------------------------------------------------------------------------------------------------------------------------------------------------------------------------------------------------------------------------------------------------------------------------------------------------------------------------------------------------------------------------------------------------------------------------------------------------------------------------------------------------------------------------------------------------------------------------------------------------------------------------------------------------------------------------------------------------------------------------------------------------------------------------------------------------------------------------------------------------------------------------------------------------------------------------------------------------------------------------------------------------------------------------------------------------------------------------------------------------------------------------------------------------------------------------------------------------------------------------------------------------------------------------------------------------------------------------------------------------------------------------------------------------------------------------------------------------------------------------------------------------------------------------------------|
| Image               | SHUMATT OF SHAPE OF S | A                                                                                                                                                                                                                                                                                                                                                                                                                                                                                                                                                                                                                                                                                                                                                                                                                                                                                                                                                                                                                                                                                                                                                                                                                                                                                                                                                                                                                                                                                                                                                                                                                                                                                                                                                                                                                                                                                                                                                                                                                                                                                                                              |
| Name                | Injector Orifice Plate's Front Lettering                                                                                                                                                                                                                                                                                                                                                                                                                                                                                                                                                                                                                                                                                                                                                                                                                                                                                                                                                                                                                                                                                                                                                                                                                                                                                                                                                                                                                                                                                                                                                                                                                                                                                                                                                                                                                                                                                                                                                                                                                                                                                       | Injector Orifice Plate's Side Lettering                                                                                                                                                                                                                                                                                                                                                                                                                                                                                                                                                                                                                                                                                                                                                                                                                                                                                                                                                                                                                                                                                                                                                                                                                                                                                                                                                                                                                                                                                                                                                                                                                                                                                                                                                                                                                                                                                                                                                                                                                                                                                        |
| Description         | Orifice plate part number: 10#                                                                                                                                                                                                                                                                                                                                                                                                                                                                                                                                                                                                                                                                                                                                                                                                                                                                                                                                                                                                                                                                                                                                                                                                                                                                                                                                                                                                                                                                                                                                                                                                                                                                                                                                                                                                                                                                                                                                                                                                                                                                                                 | THE STATE OF THE S |
| No.                 | 3                                                                                                                                                                                                                                                                                                                                                                                                                                                                                                                                                                                                                                                                                                                                                                                                                                                                                                                                                                                                                                                                                                                                                                                                                                                                                                                                                                                                                                                                                                                                                                                                                                                                                                                                                                                                                                                                                                                                                                                                                                                                                                                              | 4                                                                                                                                                                                                                                                                                                                                                                                                                                                                                                                                                                                                                                                                                                                                                                                                                                                                                                                                                                                                                                                                                                                                                                                                                                                                                                                                                                                                                                                                                                                                                                                                                                                                                                                                                                                                                                                                                                                                                                                                                                                                                                                              |
| Image               | SHUMATT 5 as                                                                                                                                                                                                                                                                                                                                                                                                                                                                                                                                                                                                                                                                                                                                                                                                                                                                                                                                                                                                                                                                                                                                                                                                                                                                                                                                                                                                                                                                                                                                                                                                                                                                                                                                                                                                                                                                                                                                                                                                                                                                                                                   | SHUMATT                                                                                                                                                                                                                                                                                                                                                                                                                                                                                                                                                                                                                                                                                                                                                                                                                                                                                                                                                                                                                                                                                                                                                                                                                                                                                                                                                                                                                                                                                                                                                                                                                                                                                                                                                                                                                                                                                                                                                                                                                                                                                                                        |
| SAME TAN            | 0-25mm<br>0.001mm                                                                                                                                                                                                                                                                                                                                                                                                                                                                                                                                                                                                                                                                                                                                                                                                                                                                                                                                                                                                                                                                                                                                                                                                                                                                                                                                                                                                                                                                                                                                                                                                                                                                                                                                                                                                                                                                                                                                                                                                                                                                                                              |                                                                                                                                                                                                                                                                                                                                                                                                                                                                                                                                                                                                                                                                                                                                                                                                                                                                                                                                                                                                                                                                                                                                                                                                                                                                                                                                                                                                                                                                                                                                                                                                                                                                                                                                                                                                                                                                                                                                                                                                                                                                                                                                |
| Name<br>Description | Injector Orifice Plate's Thickness Injector orifice plate's thickness range: 4.02mm∽4.108mm.                                                                                                                                                                                                                                                                                                                                                                                                                                                                                                                                                                                                                                                                                                                                                                                                                                                                                                                                                                                                                                                                                                                                                                                                                                                                                                                                                                                                                                                                                                                                                                                                                                                                                                                                                                                                                                                                                                                                                                                                                                   | 9-Grid Plastic Box  Prevent damage to the orifice plates during transportation                                                                                                                                                                                                                                                                                                                                                                                                                                                                                                                                                                                                                                                                                                                                                                                                                                                                                                                                                                                                                                                                                                                                                                                                                                                                                                                                                                                                                                                                                                                                                                                                                                                                                                                                                                                                                                                                                                                                                                                                                                                 |
| No.                 | 5                                                                                                                                                                                                                                                                                                                                                                                                                                                                                                                                                                                                                                                                                                                                                                                                                                                                                                                                                                                                                                                                                                                                                                                                                                                                                                                                                                                                                                                                                                                                                                                                                                                                                                                                                                                                                                                                                                                                                                                                                                                                                                                              | 6                                                                                                                                                                                                                                                                                                                                                                                                                                                                                                                                                                                                                                                                                                                                                                                                                                                                                                                                                                                                                                                                                                                                                                                                                                                                                                                                                                                                                                                                                                                                                                                                                                                                                                                                                                                                                                                                                                                                                                                                                                                                                                                              |
| Image               | SHUMATT                                                                                                                                                                                                                                                                                                                                                                                                                                                                                                                                                                                                                                                                                                                                                                                                                                                                                                                                                                                                                                                                                                                                                                                                                                                                                                                                                                                                                                                                                                                                                                                                                                                                                                                                                                                                                                                                                                                                                                                                                                                                                                                        | SHUMATT  (PILINATE  INTERPRETATION OF THE PILINATE OF THE PILI |
| Name                | Neutral Injector Orifice Plate's Individual<br>Box                                                                                                                                                                                                                                                                                                                                                                                                                                                                                                                                                                                                                                                                                                                                                                                                                                                                                                                                                                                                                                                                                                                                                                                                                                                                                                                                                                                                                                                                                                                                                                                                                                                                                                                                                                                                                                                                                                                                                                                                                                                                             | Orifice Plate's 10pcs Packing Box                                                                                                                                                                                                                                                                                                                                                                                                                                                                                                                                                                                                                                                                                                                                                                                                                                                                                                                                                                                                                                                                                                                                                                                                                                                                                                                                                                                                                                                                                                                                                                                                                                                                                                                                                                                                                                                                                                                                                                                                                                                                                              |
| Description         | Prevent damage to the orifice plates during transportation                                                                                                                                                                                                                                                                                                                                                                                                                                                                                                                                                                                                                                                                                                                                                                                                                                                                                                                                                                                                                                                                                                                                                                                                                                                                                                                                                                                                                                                                                                                                                                                                                                                                                                                                                                                                                                                                                                                                                                                                                                                                     | Liwei orifice plate's 10PCS plastic box to prevent damage to the orifice plates during transportation                                                                                                                                                                                                                                                                                                                                                                                                                                                                                                                                                                                                                                                                                                                                                                                                                                                                                                                                                                                                                                                                                                                                                                                                                                                                                                                                                                                                                                                                                                                                                                                                                                                                                                                                                                                                                                                                                                                                                                                                                          |
| No.                 | 50° 50° 57° 51° 51°                                                                                                                                                                                                                                                                                                                                                                                                                                                                                                                                                                                                                                                                                                                                                                                                                                                                                                                                                                                                                                                                                                                                                                                                                                                                                                                                                                                                                                                                                                                                                                                                                                                                                                                                                                                                                                                                                                                                                                                                                                                                                                            | 5A" 5A" 5A" 5A" 5A"                                                                                                                                                                                                                                                                                                                                                                                                                                                                                                                                                                                                                                                                                                                                                                                                                                                                                                                                                                                                                                                                                                                                                                                                                                                                                                                                                                                                                                                                                                                                                                                                                                                                                                                                                                                                                                                                                                                                                                                                                                                                                                            |