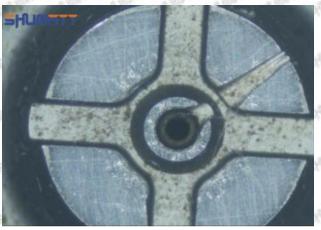

uses gap between semi ball and orifice plate, and causes the orifice plate to be washed out by high-pressure oil

ģģ

/

#### (3) Highly Damaged



Obvious Wear marks on edge



The misalignment of the semi ball causes damage to the orifice plate when installing it

Mob/WhatsApp: +86 13410541523

Email: ruby@shumatt.com

© 2022 Shenzhen Shumatt Technology Co., Ltd

Tel: +8675523215133

# SHUMATT

# Shenzhen Shumatt Technology Co., Ltd



The wear of the middle oil back-flow hole causes gap between semi ball and orifice plate, and causes the orifice plate to be washed out by high-pressure oil

/

#### (4) More Pictures of Orifice Plate's Damage Details



The misalignment of the semi ball



Marks of the misalignment of the semi ball



The indentation of the misalignment of the semi ball



Washout marks caused by the presence of impurities in the fuel

Mob/WhatsApp: +86 13410541523

Email: ruby@shumatt.com

© 2022 Shenzhen Shumatt Technology Co., Ltd

Tel: +8675523215133





(5) Impact Classification According to The Degree of Damage to The Orifice Plate

| Damage Type                      | Severe Damaged                                                                                | General Damaged                                                                                          | C Cause Excessive oil return of injector and the vehicle engine shaking |  |
|----------------------------------|-----------------------------------------------------------------------------------------------|-----------------------------------------------------------------------------