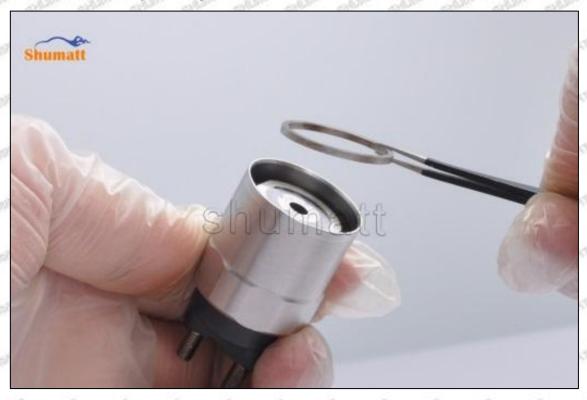

#### (2) 095000-6590 Injector Orifice Plate 10# Customized Items

| No.                 | 1                                                                                                                                                                                                                                                                                                                                                                                                                                                                                                                                                                                                                                                                                                                                                                                                                                                                                                                                                                                                                                                                                                                                                                                                                                                                                                                                                                                                                                                                                                                                                                                                                                                                                                                                                                                                                                                                                                                                                                                                                                                                                                                              | 2                                                                                                                                                                                                                                                                                                                                                                                                                                                                                                                                                                                                                                                                                                                                                                                                                                                                                                                                                                                                                                                                                                                                                                                                                                                                                                                                                                                                                                                                                                                                                                                                                                                                                                                                                                                                                                                                                                                                                                                                                                                                                                                              |
|---------------------|--------------------------------------------------------------------------------------------------------------------------------------------------------------------------------------------------------------------------------------------------------------------------------------------------------------------------------------------------------------------------------------------------------------------------------------------------------------------------------------------------------------------------------------------------------------------------------------------------------------------------------------------------------------------------------------------------------------------------------------------------------------------------------------------------------------------------------------------------------------------------------------------------------------------------------------------------------------------------------------------------------------------------------------------------------------------------------------------------------------------------------------------------------------------------------------------------------------------------------------------------------------------------------------------------------------------------------------------------------------------------------------------------------------------------------------------------------------------------------------------------------------------------------------------------------------------------------------------------------------------------------------------------------------------------------------------------------------------------------------------------------------------------------------------------------------------------------------------------------------------------------------------------------------------------------------------------------------------------------------------------------------------------------------------------------------------------------------------------------------------------------|--------------------------------------------------------------------------------------------------------------------------------------------------------------------------------------------------------------------------------------------------------------------------------------------------------------------------------------------------------------------------------------------------------------------------------------------------------------------------------------------------------------------------------------------------------------------------------------------------------------------------------------------------------------------------------------------------------------------------------------------------------------------------------------------------------------------------------------------------------------------------------------------------------------------------------------------------------------------------------------------------------------------------------------------------------------------------------------------------------------------------------------------------------------------------------------------------------------------------------------------------------------------------------------------------------------------------------------------------------------------------------------------------------------------------------------------------------------------------------------------------------------------------------------------------------------------------------------------------------------------------------------------------------------------------------------------------------------------------------------------------------------------------------------------------------------------------------------------------------------------------------------------------------------------------------------------------------------------------------------------------------------------------------------------------------------------------------------------------------------------------------|
| Image               | SHUMATT OF SHAPE OF S | A                                                                                                                                                                                                                                                                                                                                                                                                                                                                                                                                                                                                                                                                                                                                                                                                                                                                                                                                                                                                                                                                                                                                                                                                                                                                                                                                                                                                                                                                                                                                                                                                                                                                                                                                                                                                                                                                                                                                                                                                                                                                                                                              |
| Name                | Injector Orifice Plate's Front Lettering                                                                                                                                                                                                                                                                                                                                                                                                                                                                                                                                                                                                                                                                                                                                                                                                                                                                                                                                                                                                                                                                                                                                                                                                                                                                                                                                                                                                                                                                                                                                                                                                                                                                                                                                                                                                                                                                                                                                                                                                                                                                                       | Injector Orifice Plate's Side Lettering                                                                                                                                                                                                                                                                                                                                                                                                                                                                                                                                                                                                                                                                                                                                                                                                                                                                                                                                                                                                                                                                                                                                                                                                                                                                                                                                                                                                                                                                                                                                                                                                                                                                                                                                                                                                                                                                                                                                                                                                                                                                                        |
| Description         | Orifice plate part number: 10#                                                                                                                                                                                                                                                                                                                                                                                                                                                                                                                                                                                                                                                                                                                                                                                                                                                                                                                                                                                                                                                                                                                                                                                                                                                                                                                                                                                                                                                                                                                                                                                                                                                                                                                                                                                                                                                                                                                                                                                                                                                                                                 | THE STATE OF THE S |
| No.                 | 3                                                                                                                                                                                                                                                                                                                                                                                                                                                                                                                                                                                                                                                                                                                                                                                                                                                                                                                                                                                                                                                                                                                                                                                                                                                                                                                                                                                                                                                                                                                                                                                                                                                                                                                                                                                                                                                                                                                                                                                                                                                                                                                              | 4                                                                                                                                                                                                                                                                                                                                                                                                                                                                                                                                                                                                                                                                                                                                                                                                                                                                                                                                                                                                                                                                                                                                                                                                                                                                                                                                                                                                                                                                                                                                                                                                                                                                                                                                                                                                                                                                                                                                                                                                                                                                                                                              |
| Image               | SHUMATT 5 as                                                                                                                                                                                                                                                                                                                                                                                                                                                                                                                                                                                                                                                                                                                                                                                                                                                                                                                                                                                                                                                                                                                                                                                                                                                                                                                                                                                                                                                                                                                                                                                                                                                                                                                                                                                                                                                                                                                                                                                                                                                                                                                   | SHUMATT                                                                                                                                                                                                                                                                                                                                                                                                                                                                                                                                                                                                                                                                                                                                                                                                                                                                                                                                                                                                                                                                                                                                                                                                                                                                                                                                                                                                                                                                                                                                                                                                                                                                                                                                                                                                                                                                                                                                                                                                                                                                                                                        |
| SAME TAN            | 0-25mm<br>0.001mm                                                                                                                                                                                                                                                                                                                                                                                                                                                                                                                                                                                                                                                                                                                                                                                                                                                                                                                                                                                                                                                                                                                                                                                                                                                                                                                                                                                                                                                                                                                                                                                                                                                                                                                                                                                                                                                                                                                                                                                                                                                                                                              |                                                                                                                                                                                                                                                                                                                                                                                                                                                                                                                                                                                                                                                                                                                                                                                                                                                                                                                                                                                                                                                                                                                                                                                                                                                                                                                                                                                                                                                                                                                                                                                                                                                                                                                                                                                                                                                                                                                                                                                                                                                                                                                                |
| Name<br>Description | Injector Orifice Plate's Thickness Injector orifice plate's thickness range: 4.02mm∽4.108mm.                                                                                                                                                                                                                                                                                                                                                                                                                                                                                                                                                                                                                                                                                                                                                                                                                                                                                                                                                                                                                                                                                                                                                                                                                                                                                                                                                                                                                                                                                                                                                                                                                                                                                                                                                                                                                                                                                                                                                                                                                                   | 9-Grid Plastic Box  Prevent damage to the orifice plates during transportation                                                                                                                                                                                                                                                                                                                                                                                                                                                                                                                                                                                                                                                                                                                                                                                                                                                                                                                                                                                                                                                                                                                                                                                                                                                                                                                                                                                                                                                                                                                                                                                                                                                                                                                                                                                                                                                                                                                                                                                                                                                 |
| No.                 | 5                                                                                                                                                                                                                                                                                                                                                                                                                                                                                                                                                                                                                                                                                                                                                                                                                                                                                                                                                                                                                                                                                                                                                                                                                                                                                                                                                                                                                                                                                                                                                                                                                                                                                                                                                                                                                                                                                                                                                                                                                                                                                                                              | 6                                                                                                                                                                                                                                                                                                                                                                                                                                                                                                                                                                                                                                                                                                                                                                                                                                                                                                                                                                                                                                                                                                                                                                                                                                                                                                                                                                                                                                                                                                                                                                                                                                                                                                                                                                                                                                                                                                                                                                                                                                                                                                                              |
| Image               | SHUMATT                                                                                                                                                                                                                                                                                                                                                                                                                                                                                                                                                                                                                                                                                                                                                                                                                                                                                                                                                                                                                                                                                                                                                                                                                                                                                                                                                                                                                                                                                                                                                                                                                                                                                                                                                                                                                                                                                                                                                                                                                                                                                                                        | SHUMATT  (PILINATE  INTERPRETATION OF THE PILINATE OF THE PILI |
| Name                | Neutral Injector Orifice Plate's Individual<br>Box                                                                                                                                                                                                                                                                                                                                                                                                                                                                                                                                                                                                                                                                                                                                                                                                                                                                                                                                                                                                                                                                                                                                                                                                                                                                                                                                                                                                                                                                                                                                                                                                                                                                                                                                                                                                                                                                                                                                                                                                                                                                             | Orifice Plate's 10pcs Packing Box                                                                                                                                                                                                                                                                                                                                                                                                                                                                                                                                                                                                                                                                                                                                                                                                                                                                                                                                                                                                                                                                                                                                                                                                                                                                                                                                                                                                                                                                                                                                                                                                                                                                                                                                                                                                                                                                                                                                                                                                                                                                                              |
| Description         | Prevent damage to the orifice plates during transportation                                                                                                                                                                                                                                                                                                                                                                                                                                                                                                                                                                                                                                                                                                                                                                                                                                                                                                                                                                                                                                                                                                                                                                                                                                                                                                                                                                                                                                                                                                                                                                                                                                                                                                                                                                                                                                                                                                                                                                                                                                                                     | Liwei orifice plate's 10PCS plastic box to prevent damage to the orifice plates during transportation                                                                                                                                                                                                                                                                                                                                                                                                                                                                                                                                                                                                                                                                                                                                                                                                                                                                                                                                                                                                                                                                                                                                                                                                                                                                                                                                                                                                                                                                                                                                                                                                                                                                                                                                                                                                                                                                                                                                                                                                                          |
| No.                 | 50° 50° 57° 51° 51°                                                                                                                                                                                                                                                                                                                                                                                                                                                                                                                                                                                                                                                                                                                                                                                                                                                                                                                                                                                                                                                                                                                                                                                                                                                                                                                                                                                                                                                                                                                                                                                                                                                                                                                                                                                                                                                                                                                                                                                                                                                                                                            | 5A" 5A" 5A" 5A" 5A"                                                                                                                                                                                                                                                                                                                                                                                                                                                                                                                                                                                                                                                                                                                                                                                                                                                                                                                                                                                                                                                                                                                                                                                                                                                                                                                                                                                                                                                                                                                                                                                                                                                                                                                                                                                                                                                                                                                                                                                                                                                                                                            |