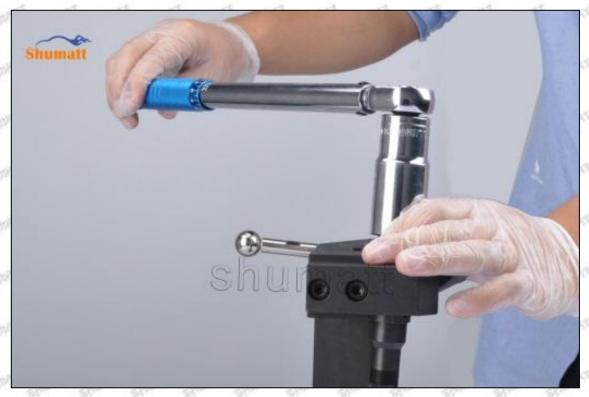

1



Pic No.21

(22) Put the solenoid valve spring into the solenoid valve, see as Pic No.22

Mob/WhatsApp: +86 13410541523 Tel: +8675523215133 Website: www.shumatt.com

Email: ruby@shumatt.com



Pic No.22

(23) Install the solenoid valve sealing ring on the fuel injector, see as Pic No.23



Pic No.23

(24) Install the solenoid valve on the fuel injector, If the solenoid valve is not replaced, install it according to

Mob/WhatsApp: +86 13410541523 Tel: +8675523215133 Website: www.shumatt.com

Email: ruby@shumatt.com

the red mark. If there is a replacement solenoid valve, install it according to the standard angle which checked on Truck book Parts EPC APP, see as Pic No.24



Pic No.24

(25) Tighten the solenoid valve clockwise with a torque wrench (CRT084) to 25-35Nm, see as Pic No.25



Pic No.25

(a) Leak Test

Mob/WhatsApp: +86 13410541523 Tel: +8675523215133

Email: ruby@shumatt.com

© 2022 Shenzhen Shumatt Technology Co., Ltd

31 / 38



Test Result:

1. The oil return is not sealed: there is no seal between the orifice plate and the semi ball.

May Lead To:

Oil return volume increased, oil leakage when the nozzle is in an open state, pressure cannot be established, and the injector fail to work, etc.

Solution:

Check or replace the orifice plate and Semi ball.

#### (b) VL Test

Test Result:

- 1. The maximum fuel injection volume is too large;
- 2. The maximum fuel injection volume is too small.

May Lead To:

- 1. The maximum fuel injection volume too large will cause the exhaust gas smoke and the fuel consumption will be high;
- 2. The maximum fuel injection v