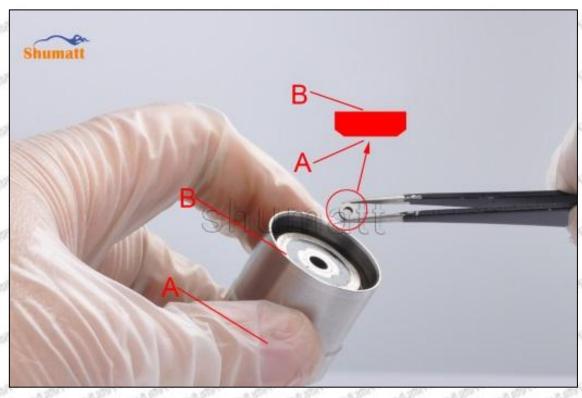

### (2) 095000-6680 Injector Orifice Plate 07# Customized Items

| No.         | The state of the s | 2                                                                                                     |
|-------------|--------------------------------------------------------------------------------------------------------------------------------------------------------------------------------------------------------------------------------------------------------------------------------------------------------------------------------------------------------------------------------------------------------------------------------------------------------------------------------------------------------------------------------------------------------------------------------------------------------------------------------------------------------------------------------------------------------------------------------------------------------------------------------------------------------------------------------------------------------------------------------------------------------------------------------------------------------------------------------------------------------------------------------------------------------------------------------------------------------------------------------------------------------------------------------------------------------------------------------------------------------------------------------------------------------------------------------------------------------------------------------------------------------------------------------------------------------------------------------------------------------------------------------------------------------------------------------------------------------------------------------------------------------------------------------------------------------------------------------------------------------------------------------------------------------------------------------------------------------------------------------------------------------------------------------------------------------------------------------------------------------------------------------------------------------------------------------------------------------------------------------|-------------------------------------------------------------------------------------------------------|
| Image       | SHUMATT                                                                                                                                                                                                                                                                                                                                                                                                                                                                                                                                                                                                                                                                                                                                                                                                                                                                                                                                                                                                                                                                                                                                                                                                                                                                                                                                                                                                                                                                                                                                                                                                                                                                                                                                                                                                                                                                                                                                                                                                                                                                                                                        | SHUMATT A                                                                                             |
| Name        | Injector Orifice Plate's Front Lettering                                                                                                                                                                                                                                                                                                                                                                                                                                                                                                                                                                                                                                                                                                                                                                                                                                                                                                                                                                                                                                                                                                                                                                                                                                                                                                                                                                                                                                                                                                                                                                                                                                                                                                                                                                                                                                                                                                                                                                                                                                                                                       | Injector Orifice Plate's Side Lettering                                                               |
| Description | Orifice plate part number: 07#                                                                                                                                                                                                                                                                                                                                                                                                                                                                                                                                                                                                                                                                                                                                                                                                                                                                                                                                                                                                                                                                                                                                                                                                                                                                                                                                                                                                                                                                                                                                                                                                                                                                                                                                                                                                                                                                                                                                                                                                                                                                                                 | State State State I State State Sta                                                                   |
| No.         |                                                                                                                                                                                                                                                                                                                                                                                                                                                                                                                                                                                                                                                                                                                                                                                                                                                                                                                                                                                                                                                                                                                                                                                                                                                                                                                                                                                                                                                                                                                                                                                                                                                                                                                                                                                                                                                                                                                                                                                                                                                                                                                                | 4                                                                                                     |
| Image       | 0-25mm<br>0.001mm                                                                                                                                                                                                                                                                                                                                                                                                                                                                                                                                                                                                                                                                                                                                                                                                                                                                                                                                                                                                                                                                                                                                                                                                                                                                                                                                                                                                                                                                                                                                                                                                                                                                                                                                                                                                                                                                                                                                                                                                                                                                                                              | SHUMAT!                                                                                               |
| Name        | Injector Orifice Plate's Thickness                                                                                                                                                                                                                                                                                                                                                                                                                                                                                                                                                                                                                                                                                                                                                                                                                                                                                                                                                                                                                                                                                                                                                                                                                                                                                                                                                                                                                                                                                                                                                                                                                                                                                                                                                                                                                                                                                                                                                                                                                                                                                             | 9-Grid Plastic Box                                                                                    |
| Description | Injector orifice plate's thickness range: 4.02mm   ✓ 4.108mm.                                                                                                                                                                                                                                                                                                                                                                                                                                                                                                                                                                                                                                                                                                                                                                                                                                                                                                                                                                                                                                                                                                                                                                                                                                                                                                                                                                                                                                                                                                                                                                                                                                                                                                                                                                                                                                                                                                                                                                                                                                                                  | Prevent damage to the orifice plates during transportation                                            |
| No.         | MALE SHALL SHALL SHALL SHALL SHALL                                                                                                                                                                                                                                                                                                                                                                                                                                                                                                                                                                                                                                                                                                                                                                                                                                                                                                                                                                                                                                                                                                                                                                                                                                                                                                                                                                                                                                                                                                                                                                                                                                                                                                                                                                                                                                                                                                                                                                                                                                                                                             | 6                                                                                                     |
| Image       | SHUMATT                                                                                                                                                                                                                                                                                                                                                                                                                                                                                                                                                                                                                                                                                                                                                                                                                                                                                                                                                                                                                                                                                                                                                                                                                                                                                                                                                                                                                                                                                                                                                                                                                                                                                                                                                                                                                                                                                                                                                                                                                                                                                                                        | SHUMATT                                                                                               |
| Name        | Neutral Injector Orifice Plate's Individual<br>Box                                                                                                                                                                                                                                                                                                                                                                                                                                                                                                                                                                                                                                                                                                                                                                                                                                                                                                                                                                                                                                                                                                                                                                                                                                                                                                                                                                                                                                                                                                                                                                                                                                                                                                                                                                                                                                                                                                                                                                                                                                                                             | Orifice Plate's 10pcs Packing Box                                                                     |
| Description | Prevent damage to the orifice plates during transportation                                                                                                                                                                                                                                                                                                                                                                                                                                                                                                                                                                                                                                                                                                                                                                                                                                                                                                                                                                                                                                                                                                                                                                                                                                                                                                                                                                                                                                                                                                                                                                                                                                                                                                                                                                                                                                                                                                                                                                                                                                                                     | Liwei orifice plate's 10PCS plastic box to prevent damage to the orifice plates during transportation |
| No.         | 7                                                                                                                                                                                                                                                                                                                                                                                                                                                                                                                                                                                                                                                                                                                                                                                                                                                                                                                                                                                                                                                                                                                                                                                                                                                                                                                                                                                                                                                                                                                                                                                                                                                                                                                                                                                                                                                                                                                                                                                                                                                                                                                              | . 8                                                                                                   |