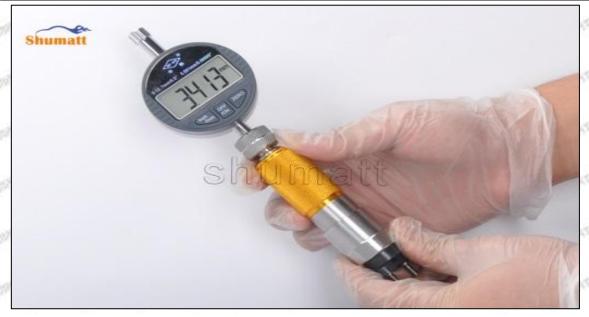

#### 1.3. 095000-6680 Injector Orifice Plate 07# Specifications and Dimensions

Injector Orifice Plate's Size: 2cm\*2 cm \*1 cm
Injector Orifice Plate's Box Size: 7cm \*7 cm \*2 cm
Injector Orifice Plate's Package Size: 8 cm \* 8cm
Injector Orifice Plate's Net Weight: 0.015kg
Injector Orifice Plate's Gross Weight: 0.03kg