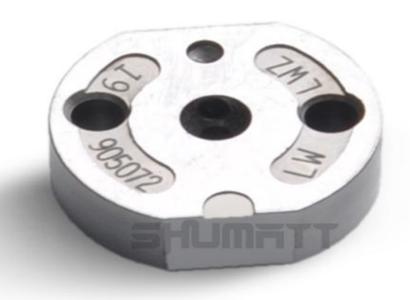

## (2) 095000-6680 Injector Orifice Plate 07# Part Number Common Writing

07#, 7#, 07, 7, 295040-6120, 2950406120, 2950406120