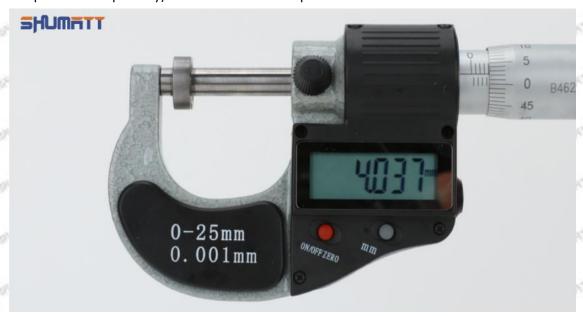

#### 1.3. 095000-6680 Injector Orifice Plate 07# Specifications and Dimensions

Injector Orifice Plate's Size: 2cm\*2 cm \*1 cm
Injector Orifice Plate's Box Size: 7cm \*7 cm \*2 cm
Injector Orifice Plate's Package Size: 8 cm \* 8cm
Injector Orifice Plate's Net Weight: 0.015kg
Injector Orifice Plate's Gross Weight: 0.03kg