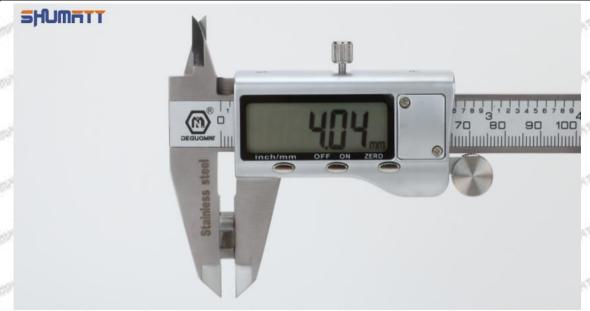

#### 1.3. 095000-6680 Injector Orifice Plate 07# Specifications and Dimensions

Injector Orifice Plate's Size: 2cm\*2 cm \*1 cm
Injector Orifice Plate's Box Size: 7cm \*7 cm \*2 cm
Injector Orifice Plate's Package Size: 8 cm \* 8cm
Injector Orifice Plate's Net Weight: 0.015kg
Injector Orifice Plate's Gross Weight: 0.03kg