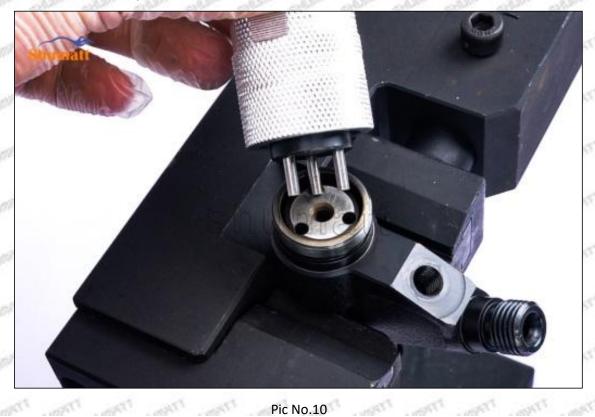

# Content

| 1. 095000-6680 Injector Orifice Plate 07# Introduction                                         | 2  |
|------------------------------------------------------------------------------------------------|----|
| 1.1. 095000-6680 Injector Orifice Plate 07# Basic Information                                  | 2  |
| 1.2. 095000-6680 Injector Orifice Plate 07# Common Part Number                                 | 2  |
| 1.3. 095000-6680 Injector Orifice Plate 07# Specifications and Dimensions                      |    |
| 1.4. 095000-6680 Injector Orifice Plate 07# Quality Control                                    | 2  |
| 1.5. 095000-6680 Injector Orifice Plate 07# Customized Service                                 |    |
| 1.6.095000-6680 Injector Orifice Plate 07# Packing List                                        | 4  |
| 1.7. 095000-6680 Injector Orifice Plate 07# Lettering Detail's Display                         | 5  |
| 1.8.095000-6680 Injector Orifice Plate 07# Thickness Measurement Tool's Introduction           |    |
| 1.9.095000-6680 Injector Orifice Plate 07# Thickness Measurement Methods                       | 10 |
| 1.10. 095000-6680 Injector Orifice Plate 07# Warranty Instructions                             | 12 |
| 1.11.095000-6680 Injector Orifice Plate 07# Manufacturer                                       | 13 |
| 2. 095000-6680 Injector Orifice Plate 07# Technical Support                                    | 13 |
| 2.1.095000-6680 Injector Orifice Plate 07# Inspection and Semi Ball Inspection                 | 13 |
| 2.2.095000-6680 Injector Orifice Plate 07# Level of Damage Inspection                          |    |
| 2.3.095000-6680 Injector Orifice Plate 07# Installation Steps                                  | 18 |
| 2.4.095000-6680 Injector Orifice Plate 07# Technical Support Obtaining Methods                 |    |
| 3.095000-6680 Injector Orifice Plate 07# Purchase and Delivery                                 | 32 |
| 3.1.095000-6680 Injector Orifice Plate 07# Purchase Payment Methods                            |    |
| 3.2.095000-6680 Injector Orifice Plate 07# Main Sales Markets                                  |    |
| 3.3.095000-6680 Injector Orifice Plate 07# Declaration Requirements                            | 33 |
| 3.4.095000-6680 Injector Orifice Plate 07# Shipping Ways                                       |    |
| 3.5.095000-6680 Injector Orifice Plate 07# Lead time                                           | 33 |
| 3.6.095000-6680 Injector Orifice Plate 07# Logistics Time for Destination Out of China's Areas | 33 |
| 3.7.095000-6680 Injector Orifice Plate 07# Packing                                             |    |
| 4.095000-6680 Injector Orifice Plate 07# Storage Standard                                      | 34 |
| 5. Company Information                                                                         | 35 |
| 5.1. Company Introduction                                                                      | 36 |
| 5.2. Sales-men's Contact Information                                                           | 36 |
| 6. Copyright Statement                                                                         | 36 |