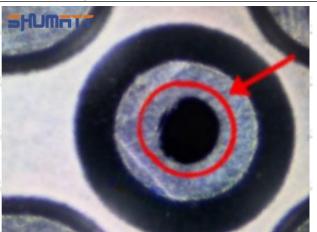

2. 095000-6680 Injector Orifice Plate 07# Technical Support

#### 2.1.095000-6680 Injector Orifice Plate 07# Inspection and Semi Ball Inspection

(1) Magnify 500 times under the microscope to check whether there is indentation on the sealing surface and the oil outlet hole of the orifice plate, check whether there is wear, scratch, damage, rust, depression, semicircle in the center hole of the orifice plate.



Mob/WhatsApp: +86 13410541523 Tel: +8675523215133

Email: <u>ruby@shumatt.com</u> Website: <u>www.shumatt.com</u>

# SHUMATT

# Shenzhen Shumatt Technology Co., Ltd



Orifice plate center deviation inspection



There is indentation on the side, the orifice plate needs to be replaced



There is indentation in the middle oil back-flow hole, the orifice plate needs to be replaced



The middle oil back-flow hole is semicircular, the orifice plate needs to be replaced

Website: www.shumatt.com

⚠ The blockage of the oil back-flow hole will cause small volume of the oil return, and the oil will not be injected.

⚠ When oil back-flow hole becomes larger, it causes the semi ball to be not tightly sealed, which causes the fuel injection pressure cannot be established, then the fuel injector cannot work normally.

⚠ The wear on orifice plate's surface causes gap to the semi ball, which leads to large volume of oil return, in serious cases, the pressure can not be built up and nozzle will spray oil directly.

The blockage of the oil inlet hole (side hole) will cause small amount of oil return, the blockage of oil inlet side hole will cause the injector cannot build a press