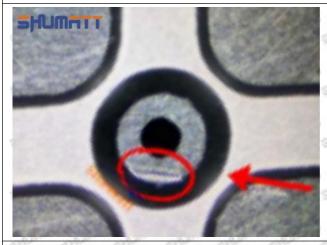

Injector Orifice Plate 07# Manufacturer

Manufacturer: Shenzhen Shumatt Technology Co., Ltd

### 2. 095000-6680 Injector Orifice Plate 07# Technical Support

#### 2.1.095000-6680 Injector Orifice Plate 07# Inspection and Semi Ball Inspection

(1) Magnify 500 times under the microscope to check whether there is indentation on the sealing surface and the oil outlet hole of the orifice plate, check whether there is wear, scratch, damage, rust, depression, semicircle in the center hole of the orifice plate.



Mob/WhatsApp: +86 13410541523 Tel: +8675523215133

Email: <u>ruby@shumatt.com</u> Website: <u>www.shumatt.com</u>

# SHUMATT

# Shenzhen Shumatt Technology Co., Ltd



Orifice plate center deviation inspection



There is indentation on the side, the orifice plate needs to be replaced



There is indentation in the middle oil back-flow hole, the orifice plate needs to be replaced



The middle oil back-flow hole is semicircular, the orifice plate needs to be replaced

Website: www.shumatt.com

⚠ The blockage of the oil back-flow hole will cause small volume of the oil return, and the oil will not be injected.

⚠ When oil back-flow hole becomes larger, it causes the semi ball to be not tightly sealed, which causes the fuel injection pressure cannot be established, then the fuel injector cannot work normally.

⚠ The wear on orifice plate's surface causes gap to the semi ball, which leads to large volume of oil return, in serious cases, the pressure can not be built up and nozzle will spray oil directly.

The blockage of the oil inlet hole (side hole) will cause small amoun