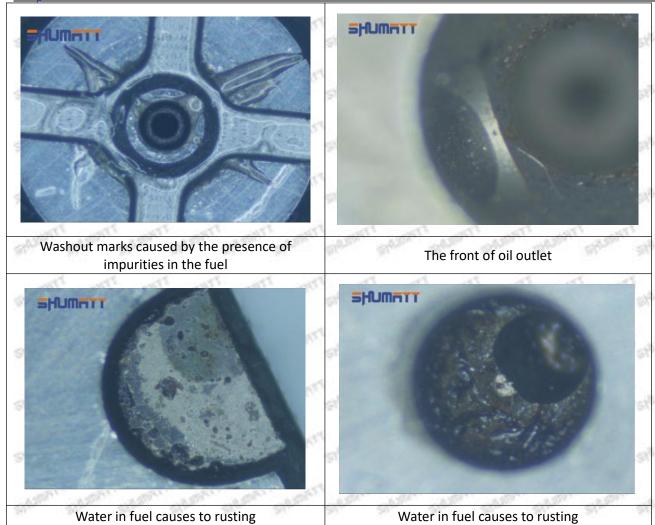

to the orifice plate when installing it

Mob/WhatsApp: +86 13410541523

Email: <a href="mailto:ruby@shumatt.com">ruby@shumatt.com</a>

© 2022 Shenzhen Shumatt Technology Co., Ltd

Tel: +8675523215133

# SHUMATT

# Shenzhen Shumatt Technology Co., Ltd



The wear of the middle oil back-flow hole causes gap between semi ball and orifice plate, and causes the orifice plate to be washed out by high-pressure oil

/

## (4) More Pictures of Orifice Plate's Damage Details



The misalignment of the semi ball



Marks of the misalignment of the semi ball



The indentation of the misalignment of the semi ball



Washout marks caused by the presence of impurities in the fuel

Mob/WhatsApp: +86 13410541523

Email: ruby@shumatt.com

© 2022 Shenzhen Shumatt Technology Co., Ltd

Tel: +8675523215133





(5) Impact Classification According to The Degree of Damage to The Orifice Plate

| Damage Type                      | Severe Damaged                                                                                   | Severe Damaged General Damaged                                                 |                                                                    |  |
|----------------------------------|--------------------------------------------------------------------------------------------------|--------------------------------------------------------------------------------|--------------------------------------------------------------------|--|
| Classification                   | Α                                                                                                | В