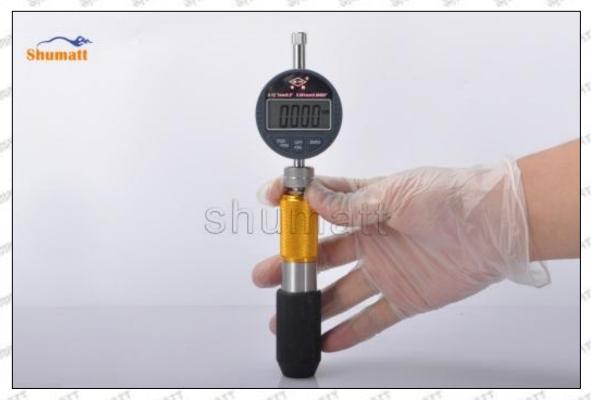

### (2) 095000-6680 Injector Orifice Plate 07# Customized Items

| No.         | The state of the s | 2                                                                                                     |
|-------------|--------------------------------------------------------------------------------------------------------------------------------------------------------------------------------------------------------------------------------------------------------------------------------------------------------------------------------------------------------------------------------------------------------------------------------------------------------------------------------------------------------------------------------------------------------------------------------------------------------------------------------------------------------------------------------------------------------------------------------------------------------------------------------------------------------------------------------------------------------------------------------------------------------------------------------------------------------------------------------------------------------------------------------------------------------------------------------------------------------------------------------------------------------------------------------------------------------------------------------------------------------------------------------------------------------------------------------------------------------------------------------------------------------------------------------------------------------------------------------------------------------------------------------------------------------------------------------------------------------------------------------------------------------------------------------------------------------------------------------------------------------------------------------------------------------------------------------------------------------------------------------------------------------------------------------------------------------------------------------------------------------------------------------------------------------------------------------------------------------------------------------|-------------------------------------------------------------------------------------------------------|
| Image       | SHUMATT                                                                                                                                                                                                                                                                                                                                                                                                                                                                                                                                                                                                                                                                                                                                                                                                                                                                                                                                                                                                                                                                                                                                                                                                                                                                                                                                                                                                                                                                                                                                                                                                                                                                                                                                                                                                                                                                                                                                                                                                                                                                                                                        | SHUMATT A                                                                                             |
| Name        | Injector Orifice Plate's Front Lettering                                                                                                                                                                                                                                                                                                                                                                                                                                                                                                                                                                                                                                                                                                                                                                                                                                                                                                                                                                                                                                                                                                                                                                                                                                                                                                                                                                                                                                                                                                                                                                                                                                                                                                                                                                                                                                                                                                                                                                                                                                                                                       | Injector Orifice Plate's Side Lettering                                                               |
| Description | Orifice plate part number: 07#                                                                                                                                                                                                                                                                                                                                                                                                                                                                                                                                                                                                                                                                                                                                                                                                                                                                                                                                                                                                                                                                                                                                                                                                                                                                                                                                                                                                                                                                                                                                                                                                                                                                                                                                                                                                                                                                                                                                                                                                                                                                                                 | State State State I State State Sta                                                                   |
| No.         |                                                                                                                                                                                                                                                                                                                                                                                                                                                                                                                                                                                                                                                                                                                                                                                                                                                                                                                                                                                                                                                                                                                                                                                                                                                                                                                                                                                                                                                                                                                                                                                                                                                                                                                                                                                                                                                                                                                                                                                                                                                                                                                                | 4                                                                                                     |
| Image       | 0-25mm<br>0.001mm                                                                                                                                                                                                                                                                                                                                                                                                                                                                                                                                                                                                                                                                                                                                                                                                                                                                                                                                                                                                                                                                                                                                                                                                                                                                                                                                                                                                                                                                                                                                                                                                                                                                                                                                                                                                                                                                                                                                                                                                                                                                                                              | SHUMAT!                                                                                               |
| Name        | Injector Orifice Plate's Thickness                                                                                                                                                                                                                                                                                                                                                                                                                                                                                                                                                                                                                                                                                                                                                                                                                                                                                                                                                                                                                                                                                                                                                                                                                                                                                                                                                                                                                                                                                                                                                                                                                                                                                                                                                                                                                                                                                                                                                                                                                                                                                             | 9-Grid Plastic Box                                                                                    |
| Description | Injector orifice plate's thickness range: 4.02mm   ✓ 4.108mm.                                                                                                                                                                                                                                                                                                                                                                                                                                                                                                                                                                                                                                                                                                                                                                                                                                                                                                                                                                                                                                                                                                                                                                                                                                                                                                                                                                                                                                                                                                                                                                                                                                                                                                                                                                                                                                                                                                                                                                                                                                                                  | Prevent damage to the orifice plates during transportation                                            |
| No.         | MALE SHALL SHALL SHALL SHALL SHALL                                                                                                                                                                                                                                                                                                                                                                                                                                                                                                                                                                                                                                                                                                                                                                                                                                                                                                                                                                                                                                                                                                                                                                                                                                                                                                                                                                                                                                                                                                                                                                                                                                                                                                                                                                                                                                                                                                                                                                                                                                                                                             | 6                                                                                                     |
| Image       | SHUMATT                                                                                                                                                                                                                                                                                                                                                                                                                                                                                                                                                                                                                                                                                                                                                                                                                                                                                                                                                                                                                                                                                                                                                                                                                                                                                                                                                                                                                                                                                                                                                                                                                                                                                                                                                                                                                                                                                                                                                                                                                                                                                                                        | SHUMATT                                                                                               |
| Name        | Neutral Injector Orifice Plate's Individual<br>Box                                                                                                                                                                                                                                                                                                                                                                                                                                                                                                                                                                                                                                                                                                                                                                                                                                                                                                                                                                                                                                                                                                                                                                                                                                                                                                                                                                                                                                                                                                                                                                                                                                                                                                                                                                                                                                                                                                                                                                                                                                                                             | Orifice Plate's 10pcs Packing Box                                                                     |
| Description | Prevent damage to the orifice plates during transportation                                                                                                                                                                                                                                                                                                                                                                                                                                                                                                                                                                                                                                                                                                                                                                                                                                                                                                                                                                                                                                                                                                                                                                                                                                                                                                                                                                                                                                                                                                                                                                                                                                                                                                                                                                                                                                                                                                                                                                                                                                                                     | Liwei orifice plate's 10PCS plastic box to prevent damage to the orifice plates during transportation |
| No.         | 7                                                                                                                                                                                                                                                                                                                                                                                                                                                                                                                                                                                                                                                                                                                                                                                                                                                                                                                                                                                                                                                                                                                                                                                                                                                                                                                                                                                                                                                                                                                                                                                                                                                                                                                                                                                                                                                                                                                                                                                                                                                                                                                              | . 8                                                                                                   |