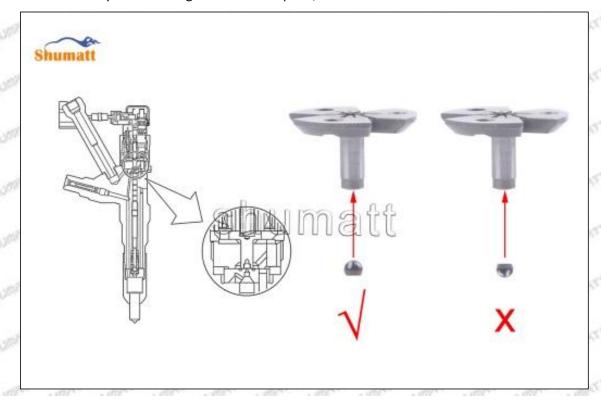

# Content

| 1. 095000-6680 Injector Orifice Plate 07# Introduction                                         | 2  |
|------------------------------------------------------------------------------------------------|----|
| 1.1. 095000-6680 Injector Orifice Plate 07# Basic Information                                  | 2  |
| 1.2. 095000-6680 Injector Orifice Plate 07# Common Part Number                                 | 2  |
| 1.3. 095000-6680 Injector Orifice Plate 07# Specifications and Dimensions                      |    |
| 1.4. 095000-6680 Injector Orifice Plate 07# Quality Control                                    | 2  |
| 1.5. 095000-6680 Injector Orifice Plate 07# Customized Service                                 |    |
| 1.6.095000-6680 Injector Orifice Plate 07# Packing List                                        | 4  |
| 1.7. 095000-6680 Injector Orifice Plate 07# Lettering Detail's Display                         | 5  |
| 1.8.095000-6680 Injector Orifice Plate 07# Thickness Measurement Tool's Introduction           |    |
| 1.9.095000-6680 Injector Orifice Plate 07# Thickness Measurement Methods                       | 10 |
| 1.10. 095000-6680 Injector Orifice Plate 07# Warranty Instructions                             | 12 |
| 1.11.095000-6680 Injector Orifice Plate 07# Manufacturer                                       | 13 |
| 2. 095000-6680 Injector Orifice Plate 07# Technical Support                                    | 13 |
| 2.1.095000-6680 Injector Orifice Plate 07# Inspection and Semi Ball Inspection                 | 13 |
| 2.2.095000-6680 Injector Orifice Plate 07# Level of Damage Inspection                          |    |
| 2.3.095000-6680 Injector Orifice Plate 07# Installation Steps                                  | 18 |
| 2.4.095000-6680 Injector Orifice Plate 07# Technical Support Obtaining Methods                 |    |
| 3.095000-6680 Injector Orifice Plate 07# Purchase and Delivery                                 | 32 |
| 3.1.095000-6680 Injector Orifice Plate 07# Purchase Payment Methods                            |    |
| 3.2.095000-6680 Injector Orifice Plate 07# Main Sales Markets                                  |    |
| 3.3.095000-6680 Injector Orifice Plate 07# Declaration Requirements                            | 33 |
| 3.4.095000-6680 Injector Orifice Plate 07# Shipping Ways                                       |    |
| 3.5.095000-6680 Injector Orifice Plate 07# Lead time                                           | 33 |
| 3.6.095000-6680 Injector Orifice Plate 07# Logistics Time for Destination Out of China's Areas | 33 |
| 3.7.095000-6680 Injector Orifice Plate 07# Packing                                             |    |
| 4.095000-6680 Injector Orifice Plate 07# Storage Standard                                      | 34 |
| 5. Company Information                                                                         | 35 |
| 5.1. Company Introduction                                                                      | 36 |
| 5.2. Sales-men's Contact Information                                                           | 36 |
| 6. Copyright Statement                                                                         | 36 |