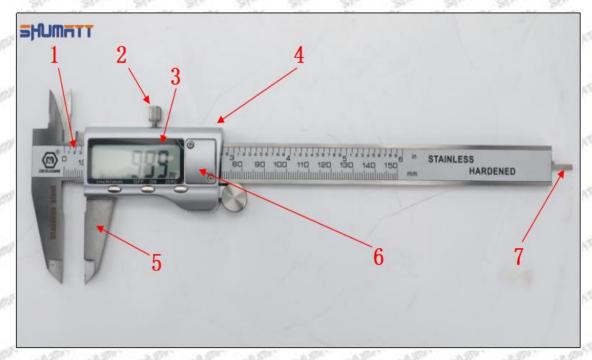

### (2) 095000-6680 Injector Orifice Plate 07# Customized Items

| No.         | The state of the s | 2                                                                                                     |
|-------------|--------------------------------------------------------------------------------------------------------------------------------------------------------------------------------------------------------------------------------------------------------------------------------------------------------------------------------------------------------------------------------------------------------------------------------------------------------------------------------------------------------------------------------------------------------------------------------------------------------------------------------------------------------------------------------------------------------------------------------------------------------------------------------------------------------------------------------------------------------------------------------------------------------------------------------------------------------------------------------------------------------------------------------------------------------------------------------------------------------------------------------------------------------------------------------------------------------------------------------------------------------------------------------------------------------------------------------------------------------------------------------------------------------------------------------------------------------------------------------------------------------------------------------------------------------------------------------------------------------------------------------------------------------------------------------------------------------------------------------------------------------------------------------------------------------------------------------------------------------------------------------------------------------------------------------------------------------------------------------------------------------------------------------------------------------------------------------------------------------------------------------|-------------------------------------------------------------------------------------------------------|
| Image       | SHUMATT                                                                                                                                                                                                                                                                                                                                                                                                                                                                                                                                                                                                                                                                                                                                                                                                                                                                                                                                                                                                                                                                                                                                                                                                                                                                                                                                                                                                                                                                                                                                                                                                                                                                                                                                                                                                                                                                                                                                                                                                                                                                                                                        | SHUMATT A                                                                                             |
| Name        | Injector Orifice Plate's Front Lettering                                                                                                                                                                                                                                                                                                                                                                                                                                                                                                                                                                                                                                                                                                                                                                                                                                                                                                                                                                                                                                                                                                                                                                                                                                                                                                                                                                                                                                                                                                                                                                                                                                                                                                                                                                                                                                                                                                                                                                                                                                                                                       | Injector Orifice Plate's Side Lettering                                                               |
| Description | Orifice plate part number: 07#                                                                                                                                                                                                                                                                                                                                                                                                                                                                                                                                                                                                                                                                                                                                                                                                                                                                                                                                                                                                                                                                                                                                                                                                                                                                                                                                                                                                                                                                                                                                                                                                                                                                                                                                                                                                                                                                                                                                                                                                                                                                                                 | State State State I State State Sta                                                                   |
| No.         |                                                                                                                                                                                                                                                                                                                                                                                                                                                                                                                                                                                                                                                                                                                                                                                                                                                                                                                                                                                                                                                                                                                                                                                                                                                                                                                                                                                                                                                                                                                                                                                                                                                                                                                                                                                                                                                                                                                                                                                                                                                                                                                                | 4                                                                                                     |
| Image       | 0-25mm<br>0.001mm                                                                                                                                                                                                                                                                                                                                                                                                                                                                                                                                                                                                                                                                                                                                                                                                                                                                                                                                                                                                                                                                                                                                                                                                                                                                                                                                                                                                                                                                                                                                                                                                                                                                                                                                                                                                                                                                                                                                                                                                                                                                                                              | SHUMAT!                                                                                               |
| Name        | Injector Orifice Plate's Thickness                                                                                                                                                                                                                                                                                                                                                                                                                                                                                                                                                                                                                                                                                                                                                                                                                                                                                                                                                                                                                                                                                                                                                                                                                                                                                                                                                                                                                                                                                                                                                                                                                                                                                                                                                                                                                                                                                                                                                                                                                                                                                             | 9-Grid Plastic Box                                                                                    |
| Description | Injector orifice plate's thickness range: 4.02mm   ✓ 4.108mm.                                                                                                                                                                                                                                                                                                                                                                                                                                                                                                                                                                                                                                                                                                                                                                                                                                                                                                                                                                                                                                                                                                                                                                                                                                                                                                                                                                                                                                                                                                                                                                                                                                                                                                                                                                                                                                                                                                                                                                                                                                                                  | Prevent damage to the orifice plates during transportation                                            |
| No.         | MALE SHALL SHALL SHALL SHALL SHALL                                                                                                                                                                                                                                                                                                                                                                                                                                                                                                                                                                                                                                                                                                                                                                                                                                                                                                                                                                                                                                                                                                                                                                                                                                                                                                                                                                                                                                                                                                                                                                                                                                                                                                                                                                                                                                                                                                                                                                                                                                                                                             | 6                                                                                                     |
| Image       | SHUMATT                                                                                                                                                                                                                                                                                                                                                                                                                                                                                                                                                                                                                                                                                                                                                                                                                                                                                                                                                                                                                                                                                                                                                                                                                                                                                                                                                                                                                                                                                                                                                                                                                                                                                                                                                                                                                                                                                                                                                                                                                                                                                                                        | SHUMATT                                                                                               |
| Name        | Neutral Injector Orifice Plate's Individual<br>Box                                                                                                                                                                                                                                                                                                                                                                                                                                                                                                                                                                                                                                                                                                                                                                                                                                                                                                                                                                                                                                                                                                                                                                                                                                                                                                                                                                                                                                                                                                                                                                                                                                                                                                                                                                                                                                                                                                                                                                                                                                                                             | Orifice Plate's 10pcs Packing Box                                                                     |
| Description | Prevent damage to the orifice plates during transportation                                                                                                                                                                                                                                                                                                                                                                                                                                                                                                                                                                                                                                                                                                                                                                                                                                                                                                                                                                                                                                                                                                                                                                                                                                                                                                                                                                                                                                                                                                                                                                                                                                                                                                                                                                                                                                                                                                                                                                                                                                                                     | Liwei orifice plate's 10PCS plastic box to prevent damage to the orifice plates during transportation |
| No.         | 7                                                                                                                                                                                                                                                                                                                                                                                                                                                                                                                                                                                                                                                                                                                                                                                                                                                                                                                                                                                                                                                                                                                                                                                                                                                                                                                                                                                                                                                                                                                                                                                                                                                                                                                                                                                                                                                                                                                                                                                                                                                                                                                              | . 8                                                                                                   |