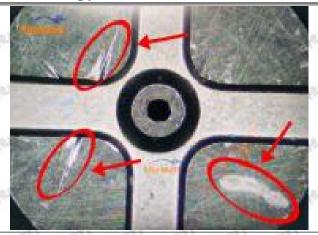

s specified in the vehicle engine maintenance manual.

#### 1.11.095000-6680 Injector Orifice Plate 07# Manufacturer

Manufacturer: Shenzhen Shumatt Technology Co., Ltd

### 2. 095000-6680 Injector Orifice Plate 07# Technical Support

#### 2.1.095000-6680 Injector Orifice Plate 07# Inspection and Semi Ball Inspection

(1) Magnify 500 times under the microscope to check whether there is indentation on the sealing surface and the oil outlet hole of the orifice plate, check whether there is wear, scratch, damage, rust, depression, semicircle in the center hole of the orifice plate.



Mob/WhatsApp: +86 13410541523 Tel: +8675523215133

Email: <u>ruby@shumatt.com</u> Website: <u>www.shumatt.com</u>

# SHUMATT

# Shenzhen Shumatt Technology Co., Ltd



Orifice plate center deviation inspection



There is indentation on the side, the orifice plate needs to be replaced



There is indentation in the middle oil back-flow hole, the orifice plate needs to be replaced



The middle oil back-flow hole is semicircular, the orifice plate needs to be replaced

Website: www.shumatt.com

⚠ The blockage of the oil back-flow hole will cause small volume of the oil return, and the oil will not be injected.

⚠ When oil back-flow hole becomes larger, it causes the semi ball to be not tightly sealed, which causes the fuel injection pressure cannot be established, then the fuel injector cannot work normally.

⚠ The wear on orifice plate's surface causes gap to the semi ball, which leads to large volume of oil return, in serious cases, the pressure can not be built up and nozzle will spray oil dire