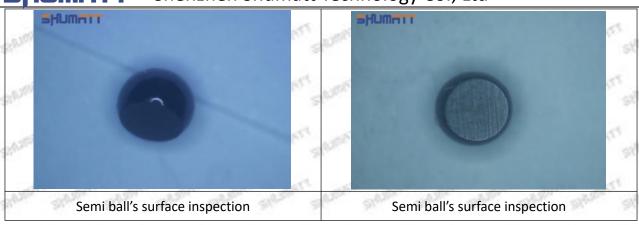

the semi ball to be not tightly sealed, which causes the fuel injection pressure cannot be established, then the fuel injector cannot work normally.

⚠ The wear on orifice plate's surface causes gap to the semi ball, which leads to large volume of oil return, in serious cases, the pressure can not be built up and nozzle will spray oil directly.

The blockage of the oil inlet hole (side hole) will cause small amount of oil return, the blockage of oil inlet side hole will cause the injector cannot build a pressure chamber, as a result, the injector cannot work normally.

(2) Magnified 500 times under the microscope, check the plane position of the semi ball, if there is any scratch, it is recommended to replace it.

Mob/WhatsApp: +86 13410541523 Tel: +8675523215133

Email: ruby@shumatt.com



# 2.2.095000-6680 Injector Orifice Plate 07# Level of Damage Inspection

### (1) Slight Damaged



Mob/WhatsApp: +86 13410541523 Tel: +8675523215133

Email: <a href="mailto:ruby@shumatt.com">ruby@shumatt.com</a>

© 2022 Shenzhen Shumatt Technology Co., Ltd

### (2) Moderate Damaged



Wear marks on edge



The misalignment of the semi ball causes damage to the orifice plate when installing it



The wear of the middle oil back-flow hole causes gap between semi ball and orifice plate, and causes the orifice plate to be washed out by high-pressure oil

-

### (3) Highly Damaged



Obvious Wear marks on edge



The misalignment of the semi ball causes damage to the orifice plate when installing it

Mob/WhatsApp: +86 13410541523

Email: <a href="mailto:ruby@shumatt.com">ruby@shumatt.com</a>