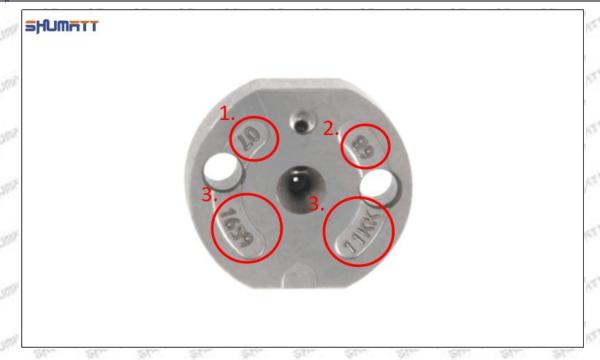

## (2) 095000-6680 Injector Orifice Plate 07# Part Number Common Writing

07#, 7#, 07, 7, 295040-6120, 2950406120, 2950406120