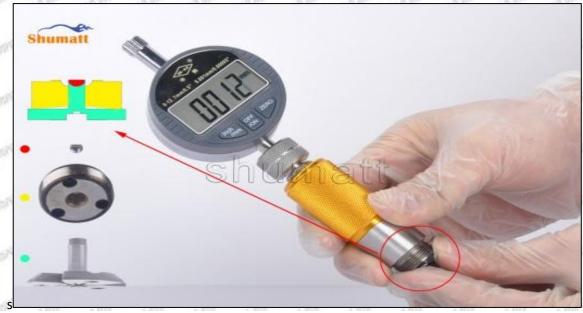

### (2) 095000-6680 Injector Orifice Plate 07# Customized Items

| No.         | The state of the s | 2                                                                                                     |
|-------------|--------------------------------------------------------------------------------------------------------------------------------------------------------------------------------------------------------------------------------------------------------------------------------------------------------------------------------------------------------------------------------------------------------------------------------------------------------------------------------------------------------------------------------------------------------------------------------------------------------------------------------------------------------------------------------------------------------------------------------------------------------------------------------------------------------------------------------------------------------------------------------------------------------------------------------------------------------------------------------------------------------------------------------------------------------------------------------------------------------------------------------------------------------------------------------------------------------------------------------------------------------------------------------------------------------------------------------------------------------------------------------------------------------------------------------------------------------------------------------------------------------------------------------------------------------------------------------------------------------------------------------------------------------------------------------------------------------------------------------------------------------------------------------------------------------------------------------------------------------------------------------------------------------------------------------------------------------------------------------------------------------------------------------------------------------------------------------------------------------------------------------|-------------------------------------------------------------------------------------------------------|
| Image       | SHUMATT                                                                                                                                                                                                                                                                                                                                                                                                                                                                                                                                                                                                                                                                                                                                                                                                                                                                                                                                                                                                                                                                                                                                                                                                                                                                                                                                                                                                                                                                                                                                                                                                                                                                                                                                                                                                                                                                                                                                                                                                                                                                                                                        | SHUMATT A                                                                                             |
| Name        | Injector Orifice Plate's Front Lettering                                                                                                                                                                                                                                                                                                                                                                                                                                                                                                                                                                                                                                                                                                                                                                                                                                                                                                                                                                                                                                                                                                                                                                                                                                                                                                                                                                                                                                                                                                                                                                                                                                                                                                                                                                                                                                                                                                                                                                                                                                                                                       | Injector Orifice Plate's Side Lettering                                                               |
| Description | Orifice plate part number: 07#                                                                                                                                                                                                                                                                                                                                                                                                                                                                                                                                                                                                                                                                                                                                                                                                                                                                                                                                                                                                                                                                                                                                                                                                                                                                                                                                                                                                                                                                                                                                                                                                                                                                                                                                                                                                                                                                                                                                                                                                                                                                                                 | State State State I State State Sta                                                                   |
| No.         |                                                                                                                                                                                                                                                                                                                                                                                                                                                                                                                                                                                                                                                                                                                                                                                                                                                                                                                                                                                                                                                                                                                                                                                                                                                                                                                                                                                                                                                                                                                                                                                                                                                                                                                                                                                                                                                                                                                                                                                                                                                                                                                                | 4                                                                                                     |
| Image       | 0-25mm<br>0.001mm                                                                                                                                                                                                                                                                                                                                                                                                                                                                                                                                                                                                                                                                                                                                                                                                                                                                                                                                                                                                                                                                                                                                                                                                                                                                                                                                                                                                                                                                                                                                                                                                                                                                                                                                                                                                                                                                                                                                                                                                                                                                                                              | SHUMAT!                                                                                               |
| Name        | Injector Orifice Plate's Thickness                                                                                                                                                                                                                                                                                                                                                                                                                                                                                                                                                                                                                                                                                                                                                                                                                                                                                                                                                                                                                                                                                                                                                                                                                                                                                                                                                                                                                                                                                                                                                                                                                                                                                                                                                                                                                                                                                                                                                                                                                                                                                             | 9-Grid Plastic Box                                                                                    |
| Description | Injector orifice plate's thickness range: 4.02mm   ✓ 4.108mm.                                                                                                                                                                                                                                                                                                                                                                                                                                                                                                                                                                                                                                                                                                                                                                                                                                                                                                                                                                                                                                                                                                                                                                                                                                                                                                                                                                                                                                                                                                                                                                                                                                                                                                                                                                                                                                                                                                                                                                                                                                                                  | Prevent damage to the orifice plates during transportation                                            |
| No.         | MALE SHALL SHALL SHALL SHALL SHALL                                                                                                                                                                                                                                                                                                                                                                                                                                                                                                                                                                                                                                                                                                                                                                                                                                                                                                                                                                                                                                                                                                                                                                                                                                                                                                                                                                                                                                                                                                                                                                                                                                                                                                                                                                                                                                                                                                                                                                                                                                                                                             | 6                                                                                                     |
| Image       | SHUMATT                                                                                                                                                                                                                                                                                                                                                                                                                                                                                                                                                                                                                                                                                                                                                                                                                                                                                                                                                                                                                                                                                                                                                                                                                                                                                                                                                                                                                                                                                                                                                                                                                                                                                                                                                                                                                                                                                                                                                                                                                                                                                                                        | SHUMATT                                                                                               |
| Name        | Neutral Injector Orifice Plate's Individual<br>Box                                                                                                                                                                                                                                                                                                                                                                                                                                                                                                                                                                                                                                                                                                                                                                                                                                                                                                                                                                                                                                                                                                                                                                                                                                                                                                                                                                                                                                                                                                                                                                                                                                                                                                                                                                                                                                                                                                                                                                                                                                                                             | Orifice Plate's 10pcs Packing Box                                                                     |
| Description | Prevent damage to the orifice plates during transportation                                                                                                                                                                                                                                                                                                                                                                                                                                                                                                                                                                                                                                                                                                                                                                                                                                                                                                                                                                                                                                                                                                                                                                                                                                                                                                                                                                                                                                                                                                                                                                                                                                                                                                                                                                                                                                                                                                                                                                                                                                                                     | Liwei orifice plate's 10PCS plastic box to prevent damage to the orifice plates during transportation |
| No.         | 7                                                                                                                                                                                                                                                                                                                                                                                                                                                                                                                                                                                                                                                                                                                                                                                                                                                                                                                                                                                                                                                                                                                                                                                                                                                                                                                                                                                                                                                                                                                                                                                                                                                                                                                                                                                                                                                                                                                                                                                                                                                                                                                              | . 8                                                                                                   |