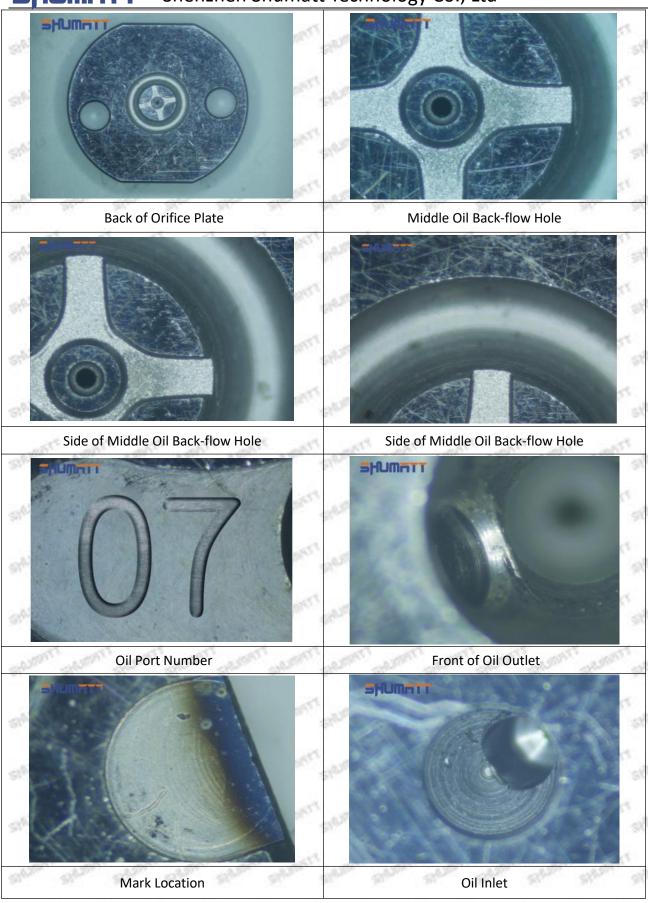

### 1. 095000-6680 Injector Orifice Plate 07# Introduction

#### 1.1. 095000-6680 Injector Orifice Plate 07# Basic Information

| Title | China made new 095000-6680 fuel Injector Orifice Plate's 07# |
|-------|--------------------------------------------------------------|
| SKU1  | G1Z11000000007                                               |
| SKU2  | G1L320000007DZ                                               |
| SKU3  | G1L32950400700                                               |
| SKU4  | G1N12950400700                                               |
| SKU5  | G1Z172950400700                                              |

### 1.2. 095000-6680 Injector Orifice Plate 07# Common Part Number