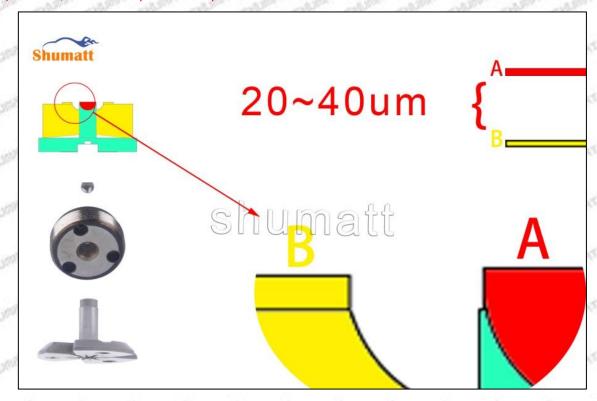

### (2) 095000-6680 Injector Orifice Plate 07# Customized Items

| No.         | The state of the s | 2                                                                                                     |
|-------------|--------------------------------------------------------------------------------------------------------------------------------------------------------------------------------------------------------------------------------------------------------------------------------------------------------------------------------------------------------------------------------------------------------------------------------------------------------------------------------------------------------------------------------------------------------------------------------------------------------------------------------------------------------------------------------------------------------------------------------------------------------------------------------------------------------------------------------------------------------------------------------------------------------------------------------------------------------------------------------------------------------------------------------------------------------------------------------------------------------------------------------------------------------------------------------------------------------------------------------------------------------------------------------------------------------------------------------------------------------------------------------------------------------------------------------------------------------------------------------------------------------------------------------------------------------------------------------------------------------------------------------------------------------------------------------------------------------------------------------------------------------------------------------------------------------------------------------------------------------------------------------------------------------------------------------------------------------------------------------------------------------------------------------------------------------------------------------------------------------------------------------|-------------------------------------------------------------------------------------------------------|
| Image       | SHUMATT                                                                                                                                                                                                                                                                                                                                                                                                                                                                                                                                                                                                                                                                                                                                                                                                                                                                                                                                                                                                                                                                                                                                                                                                                                                                                                                                                                                                                                                                                                                                                                                                                                                                                                                                                                                                                                                                                                                                                                                                                                                                                                                        | SHUMATT A                                                                                             |
| Name        | Injector Orifice Plate's Front Lettering                                                                                                                                                                                                                                                                                                                                                                                                                                                                                                                                                                                                                                                                                                                                                                                                                                                                                                                                                                                                                                                                                                                                                                                                                                                                                                                                                                                                                                                                                                                                                                                                                                                                                                                                                                                                                                                                                                                                                                                                                                                                                       | Injector Orifice Plate's Side Lettering                                                               |
| Description | Orifice plate part number: 07#                                                                                                                                                                                                                                                                                                                                                                                                                                                                                                                                                                                                                                                                                                                                                                                                                                                                                                                                                                                                                                                                                                                                                                                                                                                                                                                                                                                                                                                                                                                                                                                                                                                                                                                                                                                                                                                                                                                                                                                                                                                                                                 | State State State I State State Sta                                                                   |
| No.         |                                                                                                                                                                                                                                                                                                                                                                                                                                                                                                                                                                                                                                                                                                                                                                                                                                                                                                                                                                                                                                                                                                                                                                                                                                                                                                                                                                                                                                                                                                                                                                                                                                                                                                                                                                                                                                                                                                                                                                                                                                                                                                                                | 4                                                                                                     |
| Image       | 0-25mm<br>0.001mm                                                                                                                                                                                                                                                                                                                                                                                                                                                                                                                                                                                                                                                                                                                                                                                                                                                                                                                                                                                                                                                                                                                                                                                                                                                                                                                                                                                                                                                                                                                                                                                                                                                                                                                                                                                                                                                                                                                                                                                                                                                                                                              | SHUMAT!                                                                                               |
| Name        | Injector Orifice Plate's Thickness                                                                                                                                                                                                                                                                                                                                                                                                                                                                                                                                                                                                                                                                                                                                                                                                                                                                                                                                                                                                                                                                                                                                                                                                                                                                                                                                                                                                                                                                                                                                                                                                                                                                                                                                                                                                                                                                                                                                                                                                                                                                                             | 9-Grid Plastic Box                                                                                    |
| Description | Injector orifice plate's thickness range: 4.02mm   ✓ 4.108mm.                                                                                                                                                                                                                                                                                                                                                                                                                                                                                                                                                                                                                                                                                                                                                                                                                                                                                                                                                                                                                                                                                                                                                                                                                                                                                                                                                                                                                                                                                                                                                                                                                                                                                                                                                                                                                                                                                                                                                                                                                                                                  | Prevent damage to the orifice plates during transportation                                            |
| No.         | MALE SHALL SHALL SHALL SHALL SHALL                                                                                                                                                                                                                                                                                                                                                                                                                                                                                                                                                                                                                                                                                                                                                                                                                                                                                                                                                                                                                                                                                                                                                                                                                                                                                                                                                                                                                                                                                                                                                                                                                                                                                                                                                                                                                                                                                                                                                                                                                                                                                             | 6                                                                                                     |
| Image       | SHUMATT                                                                                                                                                                                                                                                                                                                                                                                                                                                                                                                                                                                                                                                                                                                                                                                                                                                                                                                                                                                                                                                                                                                                                                                                                                                                                                                                                                                                                                                                                                                                                                                                                                                                                                                                                                                                                                                                                                                                                                                                                                                                                                                        | SHUMATT                                                                                               |
| Name        | Neutral Injector Orifice Plate's Individual<br>Box                                                                                                                                                                                                                                                                                                                                                                                                                                                                                                                                                                                                                                                                                                                                                                                                                                                                                                                                                                                                                                                                                                                                                                                                                                                                                                                                                                                                                                                                                                                                                                                                                                                                                                                                                                                                                                                                                                                                                                                                                                                                             | Orifice Plate's 10pcs Packing Box                                                                     |
| Description | Prevent damage to the orifice plates during transportation                                                                                                                                                                                                                                                                                                                                                                                                                                                                                                                                                                                                                                                                                                                                                                                                                                                                                                                                                                                                                                                                                                                                                                                                                                                                                                                                                                                                                                                                                                                                                                                                                                                                                                                                                                                                                                                                                                                                                                                                                                                                     | Liwei orifice plate's 10PCS plastic box to prevent damage to the orifice plates during transportation |
| No.         | 7                                                                                                                                                                                                                                                                                                                                                                                                                                                                                                                                                                                                                                                                                                                                                                                                                                                                                                                                                                                                                                                                                                                                                                                                                                                                                                                                                                                                                                                                                                                                                                                                                                                                                                                                                                                                                                                                                                                                                                                                                                                                                                                              | . 8                                                                                                   |