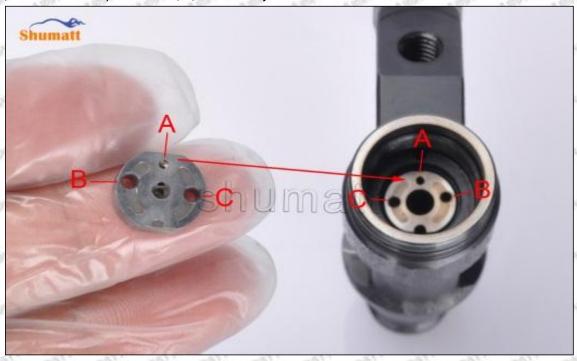

## (2) 095000-6680 Injector Orifice Plate 07# Part Number Common Writing

07#, 7#, 07, 7, 295040-6120, 2950406120, 2950406120