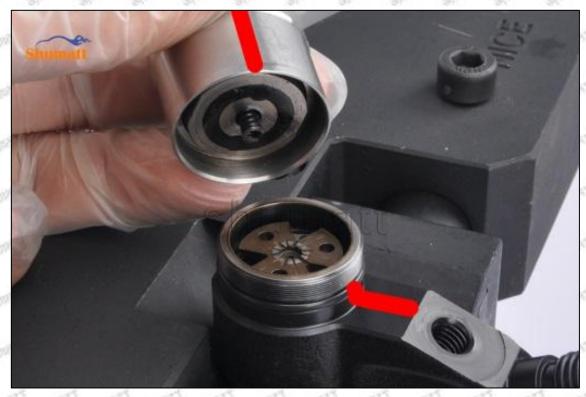

t.com</u>



Pic No.20

(21) Put the solenoid valve spring adjustment shim into the solenoid valve, see as Pic No.21



Pic No.21

(22) Put the solenoid valve spring into the solenoid valve, see as Pic No.22

Mob/WhatsApp: +86 13410541523 Tel: +8675523215133 Website: www.shumatt.com

Email: ruby@shumatt.com



Pic No.22

(23) Install the solenoid valve sealing ring on the fuel injector, see as Pic No.23



Pic No.23

(24) Install the solenoid valve on the fuel injector, If the solenoid valve is not replaced, install it according to

Mob/WhatsApp: +86 13410541523 Tel: +8675523215133 Website: www.shumatt.com

Email: ruby@shumatt.com

the red mark. If there is a replacement solenoid valve, install it according to the standard angle which checked on Truck book Parts EPC APP, see as Pic No.24



Pic No.24

(25) Tighten the solenoid valve clockwise with a torque wrench (CRT084) to 25-35Nm, see as Pic No.25



Pic No.25

(a) Leak Test

Mob/WhatsApp: +86 13410541523 Tel: +8675523215133

Email: ruby@shumatt.com

© 2022 Shenzhen Shumatt Technology Co., Ltd

31 / 38



Test Result:

1. The oil return is not sealed: there is no seal between the orifice plate and the semi ball.

May Lead To:

Oil return volume increased, oil leakage when the nozzle is in an open state, pressure cannot be established, and the injector fail to work, etc.

Solution:

Check or replace the orifice plate and Semi ball.

#### (b) VL Test

Test Result:

- 1. The maximum fuel injection volume is too large;
- 2. The maximum fuel injection volume is too small.

May Lead To:

- 1. The maximum fuel injection volume