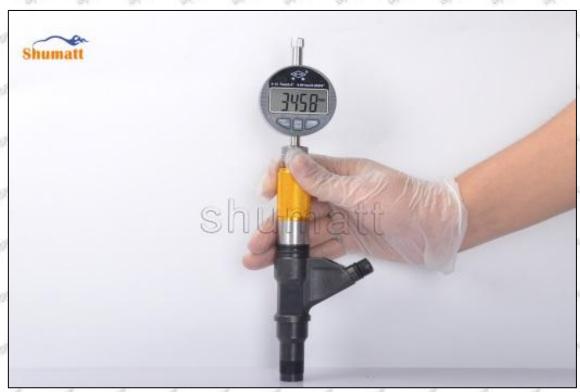

#### 1.3. 095000-6680 Injector Orifice Plate 07# Specifications and Dimensions

Injector Orifice Plate's Size: 2cm\*2 cm \*1 cm
Injector Orifice Plate's Box Size: 7cm \*7 cm \*2 cm
Injector Orifice Plate's Package Size: 8 cm \* 8cm
Injector Orifice Plate's Net Weight: 0.015kg
Injector Orifice Plate's Gross Weight: 0.03kg