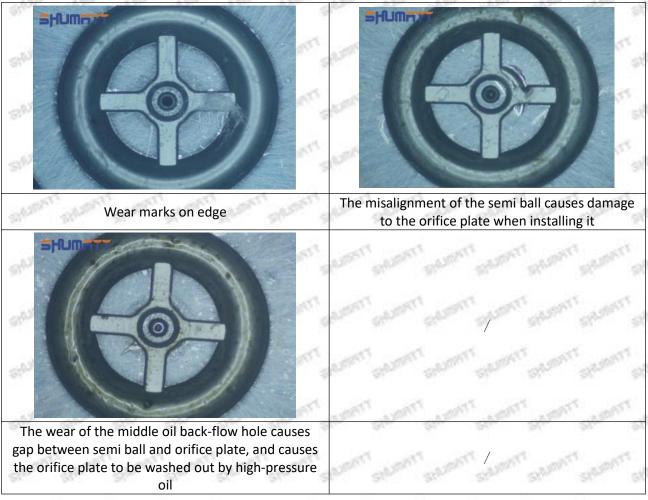

# 095000-6680 Injector Orifice Plate 07# Technical File

SKU1 G1Z11000000007

SKU2 G1L320000007DZ

SKU3 G1L32950400700

SKU4 G1N12950400700

SKU5 G1Z172950400700