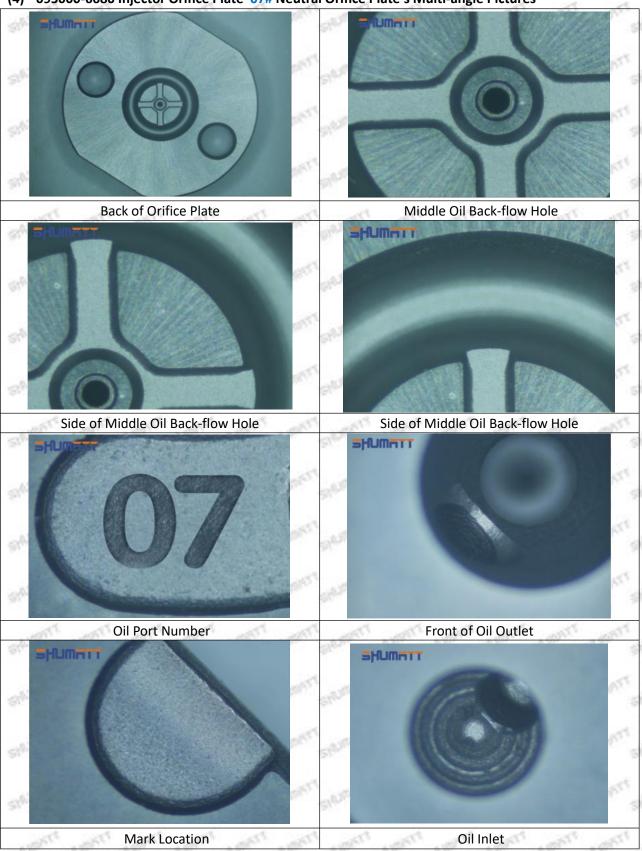

### 1. 095000-6680 Injector Orifice Plate 07# Introduction

#### 1.1. 095000-6680 Injector Orifice Plate 07# Basic Information

| Title | China made new 095000-6680 fuel Injector Orifice Plate's 07# |
|-------|--------------------------------------------------------------|
| SKU1  | G1Z11000000007                                               |
| SKU2  | G1L320000007DZ                                               |
| SKU3  | G1L32950400700                                               |
| SKU4  | G1N12950400700                                               |
| SKU5  | G1Z172950400700                                              |

### 1.2. 095000-6680 Injector Orifice Plate 07# Common Part Number