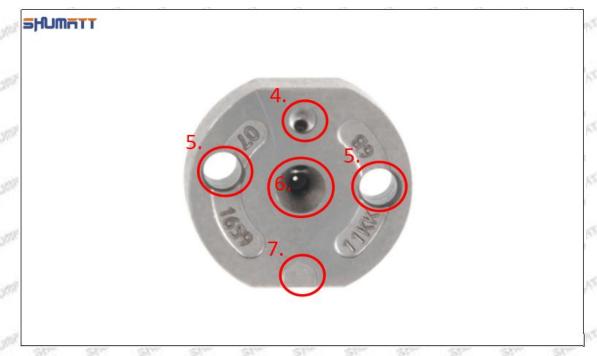

## (2) 095000-6680 Injector Orifice Plate 07# Part Number Common Writing

07#, 7#, 07, 7, 295040-6120, 2950406120, 2950406120