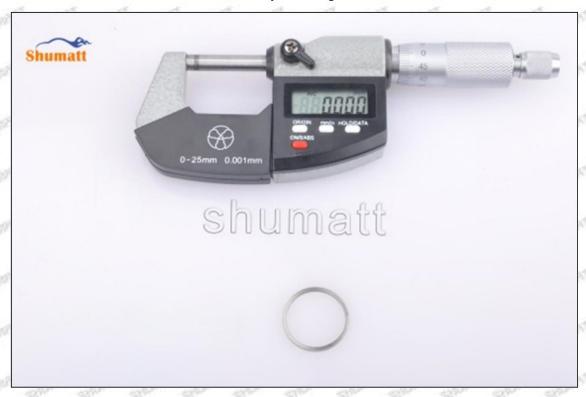

### (2) 095000-6680 Injector Orifice Plate 07# Customized Items

| No.         | The state of the s | 2                                                                                                     |
|-------------|--------------------------------------------------------------------------------------------------------------------------------------------------------------------------------------------------------------------------------------------------------------------------------------------------------------------------------------------------------------------------------------------------------------------------------------------------------------------------------------------------------------------------------------------------------------------------------------------------------------------------------------------------------------------------------------------------------------------------------------------------------------------------------------------------------------------------------------------------------------------------------------------------------------------------------------------------------------------------------------------------------------------------------------------------------------------------------------------------------------------------------------------------------------------------------------------------------------------------------------------------------------------------------------------------------------------------------------------------------------------------------------------------------------------------------------------------------------------------------------------------------------------------------------------------------------------------------------------------------------------------------------------------------------------------------------------------------------------------------------------------------------------------------------------------------------------------------------------------------------------------------------------------------------------------------------------------------------------------------------------------------------------------------------------------------------------------------------------------------------------------------|-------------------------------------------------------------------------------------------------------|
| Image       | SHUMATT                                                                                                                                                                                                                                                                                                                                                                                                                                                                                                                                                                                                                                                                                                                                                                                                                                                                                                                                                                                                                                                                                                                                                                                                                                                                                                                                                                                                                                                                                                                                                                                                                                                                                                                                                                                                                                                                                                                                                                                                                                                                                                                        | SHUMATT A                                                                                             |
| Name        | Injector Orifice Plate's Front Lettering                                                                                                                                                                                                                                                                                                                                                                                                                                                                                                                                                                                                                                                                                                                                                                                                                                                                                                                                                                                                                                                                                                                                                                                                                                                                                                                                                                                                                                                                                                                                                                                                                                                                                                                                                                                                                                                                                                                                                                                                                                                                                       | Injector Orifice Plate's Side Lettering                                                               |
| Description | Orifice plate part number: 07#                                                                                                                                                                                                                                                                                                                                                                                                                                                                                                                                                                                                                                                                                                                                                                                                                                                                                                                                                                                                                                                                                                                                                                                                                                                                                                                                                                                                                                                                                                                                                                                                                                                                                                                                                                                                                                                                                                                                                                                                                                                                                                 | State State State I State State Sta                                                                   |
| No.         |                                                                                                                                                                                                                                                                                                                                                                                                                                                                                                                                                                                                                                                                                                                                                                                                                                                                                                                                                                                                                                                                                                                                                                                                                                                                                                                                                                                                                                                                                                                                                                                                                                                                                                                                                                                                                                                                                                                                                                                                                                                                                                                                | 4                                                                                                     |
| Image       | 0-25mm<br>0.001mm                                                                                                                                                                                                                                                                                                                                                                                                                                                                                                                                                                                                                                                                                                                                                                                                                                                                                                                                                                                                                                                                                                                                                                                                                                                                                                                                                                                                                                                                                                                                                                                                                                                                                                                                                                                                                                                                                                                                                                                                                                                                                                              | SHUMAT!                                                                                               |
| Name        | Injector Orifice Plate's Thickness                                                                                                                                                                                                                                                                                                                                                                                                                                                                                                                                                                                                                                                                                                                                                                                                                                                                                                                                                                                                                                                                                                                                                                                                                                                                                                                                                                                                                                                                                                                                                                                                                                                                                                                                                                                                                                                                                                                                                                                                                                                                                             | 9-Grid Plastic Box                                                                                    |
| Description | Injector orifice plate's thickness range: 4.02mm   ✓ 4.108mm.                                                                                                                                                                                                                                                                                                                                                                                                                                                                                                                                                                                                                                                                                                                                                                                                                                                                                                                                                                                                                                                                                                                                                                                                                                                                                                                                                                                                                                                                                                                                                                                                                                                                                                                                                                                                                                                                                                                                                                                                                                                                  | Prevent damage to the orifice plates during transportation                                            |
| No.         | MALE SHALL SHALL SHALL SHALL SHALL                                                                                                                                                                                                                                                                                                                                                                                                                                                                                                                                                                                                                                                                                                                                                                                                                                                                                                                                                                                                                                                                                                                                                                                                                                                                                                                                                                                                                                                                                                                                                                                                                                                                                                                                                                                                                                                                                                                                                                                                                                                                                             | 6                                                                                                     |
| Image       | SHUMATT                                                                                                                                                                                                                                                                                                                                                                                                                                                                                                                                                                                                                                                                                                                                                                                                                                                                                                                                                                                                                                                                                                                                                                                                                                                                                                                                                                                                                                                                                                                                                                                                                                                                                                                                                                                                                                                                                                                                                                                                                                                                                                                        | SHUMATT                                                                                               |
| Name        | Neutral Injector Orifice Plate's Individual<br>Box                                                                                                                                                                                                                                                                                                                                                                                                                                                                                                                                                                                                                                                                                                                                                                                                                                                                                                                                                                                                                                                                                                                                                                                                                                                                                                                                                                                                                                                                                                                                                                                                                                                                                                                                                                                                                                                                                                                                                                                                                                                                             | Orifice Plate's 10pcs Packing Box                                                                     |
| Description | Prevent damage to the orifice plates during transportation                                                                                                                                                                                                                                                                                                                                                                                                                                                                                                                                                                                                                                                                                                                                                                                                                                                                                                                                                                                                                                                                                                                                                                                                                                                                                                                                                                                                                                                                                                                                                                                                                                                                                                                                                                                                                                                                                                                                                                                                                                                                     | Liwei orifice plate's 10PCS plastic box to prevent damage to the orifice plates during transportation |
| No.         | 7                                                                                                                                                                                                                                                                                                                                                                                                                                                                                                                                                                                                                                                                                                                                                                                                                                                                                                                                                                                                                                                                                                                                                                                                                                                                                                                                                                                                                                                                                                                                                                                                                                                                                                                                                                                                                                                                                                                                                                                                                                                                                                                              | . 8                                                                                                   |