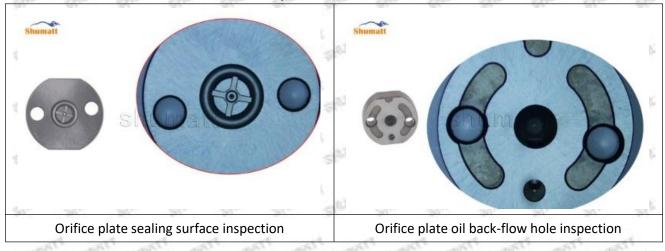

### (1) 095000-6680 Injector Orifice Plate 07# Testing

All 095000-6680 injector orifice plate 07# parts are subjected to A-hole flow test, Z-hole flow test, precision test, high temperature test, low temperature test, pressure test, leakage test, durability test, and various working condition tests.

### (2) 095000-6680 Injector Orifice Plate 07# Inspection

The factory inspection of 095000-6680 injector orifice plate 07# is undergone three inspections - full inspection, random inspection, and batch inspection. Different brands of test benches are used to test 095000-6680 injector orifice plate 07# for a total of no less than three times for factory inspection, and 095000-6680 injector orifice plate 07# installation testing environment are progressed in dust-free workshop.