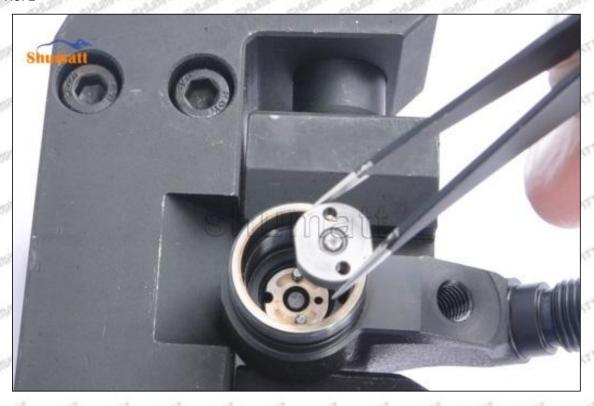

### (2) 095000-6680 Injector Orifice Plate 07# Inspection

The factory inspection of 095000-6680 injector orifice plate 07# is undergone three inspections - full inspection, random inspection, and batch inspection. Different brands of test benches are used to test 095000-6680 injector orifice plate 07# for a total of no less than three times for factory inspection, and 095000-6680 injector orifice plate 07# installation testing environment are progressed in dust-free workshop.