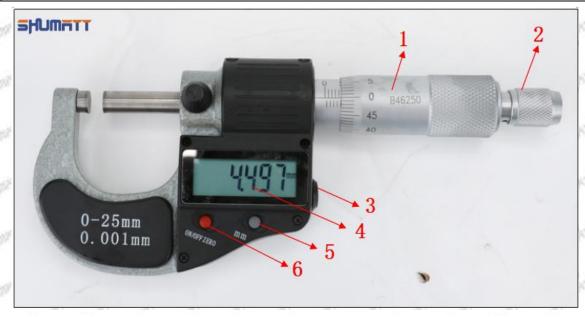

### (2) 095000-6680 Injector Orifice Plate 07# Customized Items

| No.         | The state of the s | 2                                                                                                     |
|-------------|--------------------------------------------------------------------------------------------------------------------------------------------------------------------------------------------------------------------------------------------------------------------------------------------------------------------------------------------------------------------------------------------------------------------------------------------------------------------------------------------------------------------------------------------------------------------------------------------------------------------------------------------------------------------------------------------------------------------------------------------------------------------------------------------------------------------------------------------------------------------------------------------------------------------------------------------------------------------------------------------------------------------------------------------------------------------------------------------------------------------------------------------------------------------------------------------------------------------------------------------------------------------------------------------------------------------------------------------------------------------------------------------------------------------------------------------------------------------------------------------------------------------------------------------------------------------------------------------------------------------------------------------------------------------------------------------------------------------------------------------------------------------------------------------------------------------------------------------------------------------------------------------------------------------------------------------------------------------------------------------------------------------------------------------------------------------------------------------------------------------------------|-------------------------------------------------------------------------------------------------------|
| Image       | SHUMATT                                                                                                                                                                                                                                                                                                                                                                                                                                                                                                                                                                                                                                                                                                                                                                                                                                                                                                                                                                                                                                                                                                                                                                                                                                                                                                                                                                                                                                                                                                                                                                                                                                                                                                                                                                                                                                                                                                                                                                                                                                                                                                                        | SHUMATT A                                                                                             |
| Name        | Injector Orifice Plate's Front Lettering                                                                                                                                                                                                                                                                                                                                                                                                                                                                                                                                                                                                                                                                                                                                                                                                                                                                                                                                                                                                                                                                                                                                                                                                                                                                                                                                                                                                                                                                                                                                                                                                                                                                                                                                                                                                                                                                                                                                                                                                                                                                                       | Injector Orifice Plate's Side Lettering                                                               |
| Description | Orifice plate part number: 07#                                                                                                                                                                                                                                                                                                                                                                                                                                                                                                                                                                                                                                                                                                                                                                                                                                                                                                                                                                                                                                                                                                                                                                                                                                                                                                                                                                                                                                                                                                                                                                                                                                                                                                                                                                                                                                                                                                                                                                                                                                                                                                 | State State State I State State Sta                                                                   |
| No.         |                                                                                                                                                                                                                                                                                                                                                                                                                                                                                                                                                                                                                                                                                                                                                                                                                                                                                                                                                                                                                                                                                                                                                                                                                                                                                                                                                                                                                                                                                                                                                                                                                                                                                                                                                                                                                                                                                                                                                                                                                                                                                                                                | 4                                                                                                     |
| Image       | 0-25mm<br>0.001mm                                                                                                                                                                                                                                                                                                                                                                                                                                                                                                                                                                                                                                                                                                                                                                                                                                                                                                                                                                                                                                                                                                                                                                                                                                                                                                                                                                                                                                                                                                                                                                                                                                                                                                                                                                                                                                                                                                                                                                                                                                                                                                              | SHUMAT!                                                                                               |
| Name        | Injector Orifice Plate's Thickness                                                                                                                                                                                                                                                                                                                                                                                                                                                                                                                                                                                                                                                                                                                                                                                                                                                                                                                                                                                                                                                                                                                                                                                                                                                                                                                                                                                                                                                                                                                                                                                                                                                                                                                                                                                                                                                                                                                                                                                                                                                                                             | 9-Grid Plastic Box                                                                                    |
| Description | Injector orifice plate's thickness range: 4.02mm   ✓ 4.108mm.                                                                                                                                                                                                                                                                                                                                                                                                                                                                                                                                                                                                                                                                                                                                                                                                                                                                                                                                                                                                                                                                                                                                                                                                                                                                                                                                                                                                                                                                                                                                                                                                                                                                                                                                                                                                                                                                                                                                                                                                                                                                  | Prevent damage to the orifice plates during transportation                                            |
| No.         | MALE SHALL SHALL SHALL SHALL SHALL                                                                                                                                                                                                                                                                                                                                                                                                                                                                                                                                                                                                                                                                                                                                                                                                                                                                                                                                                                                                                                                                                                                                                                                                                                                                                                                                                                                                                                                                                                                                                                                                                                                                                                                                                                                                                                                                                                                                                                                                                                                                                             | 6                                                                                                     |
| Image       | SHUMATT                                                                                                                                                                                                                                                                                                                                                                                                                                                                                                                                                                                                                                                                                                                                                                                                                                                                                                                                                                                                                                                                                                                                                                                                                                                                                                                                                                                                                                                                                                                                                                                                                                                                                                                                                                                                                                                                                                                                                                                                                                                                                                                        | SHUMATT                                                                                               |
| Name        | Neutral Injector Orifice Plate's Individual<br>Box                                                                                                                                                                                                                                                                                                                                                                                                                                                                                                                                                                                                                                                                                                                                                                                                                                                                                                                                                                                                                                                                                                                                                                                                                                                                                                                                                                                                                                                                                                                                                                                                                                                                                                                                                                                                                                                                                                                                                                                                                                                                             | Orifice Plate's 10pcs Packing Box                                                                     |
| Description | Prevent damage to the orifice plates during transportation                                                                                                                                                                                                                                                                                                                                                                                                                                                                                                                                                                                                                                                                                                                                                                                                                                                                                                                                                                                                                                                                                                                                                                                                                                                                                                                                                                                                                                                                                                                                                                                                                                                                                                                                                                                                                                                                                                                                                                                                                                                                     | Liwei orifice plate's 10PCS plastic box to prevent damage to the orifice plates during transportation |
| No.         | 7                                                                                                                                                                                                                                                                                                                                                                                                                                                                                                                                                                                                                                                                                                                                                                                                                                                                                                                                                                                                                                                                                                                                                                                                                                                                                                                                                                                                                                                                                                                                                                                                                                                                                                                                                                                                                                                                                                                                                                                                                                                                                                                              | . 8                                                                                                   |